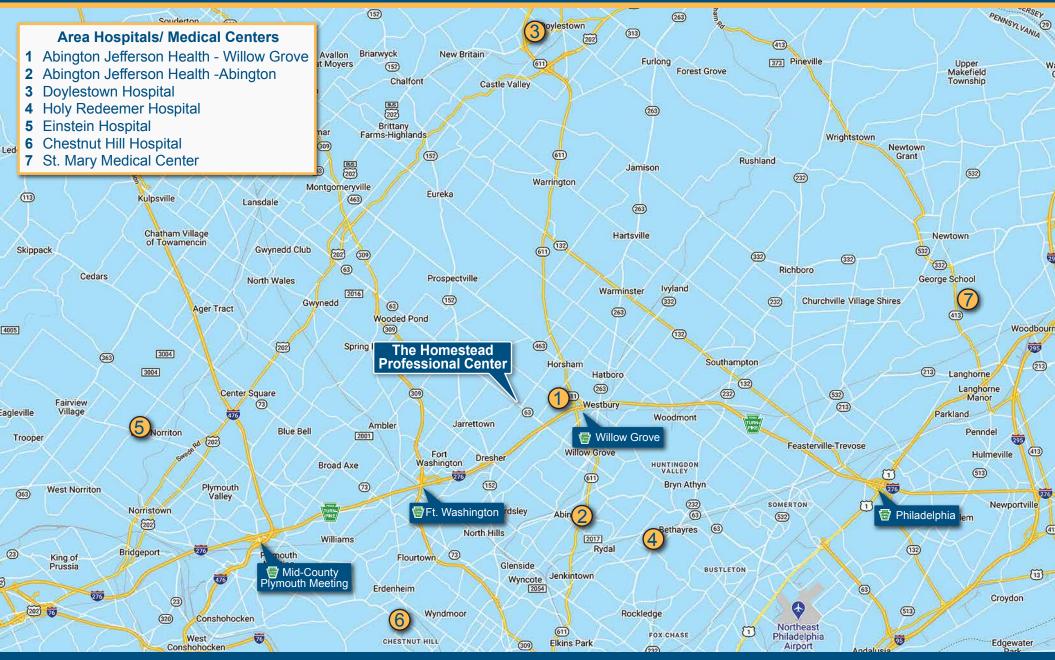

#### **DEMOGRAPHICS**

|                   | 1 MILE    | 3 MILES   | 5 MILES   |
|-------------------|-----------|-----------|-----------|
| Population        | 5,007     | 76,883    | 197,970   |
| Average HH Income | \$168,065 | \$123,177 | \$126,371 |
| Total Businesses  | 541       | 4,064     | 10,152    |
| Total Employees   | 10,802    | 54,065    | 127,012   |