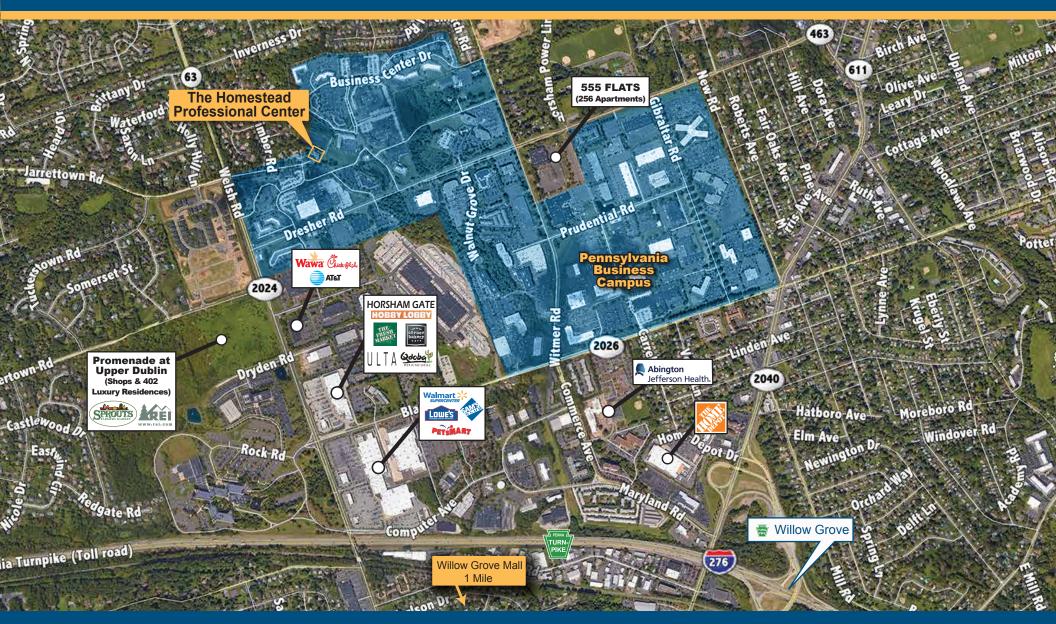

#### **FEATURES**

- First class medical office space
- Move-in ready
- Award winning building situated in picturesque setting
- Monument signage on Welsh Road & Dresher Road
- Ample & convenient parking
- On-site management and ownership
- No business privilege tax in Horsham Township