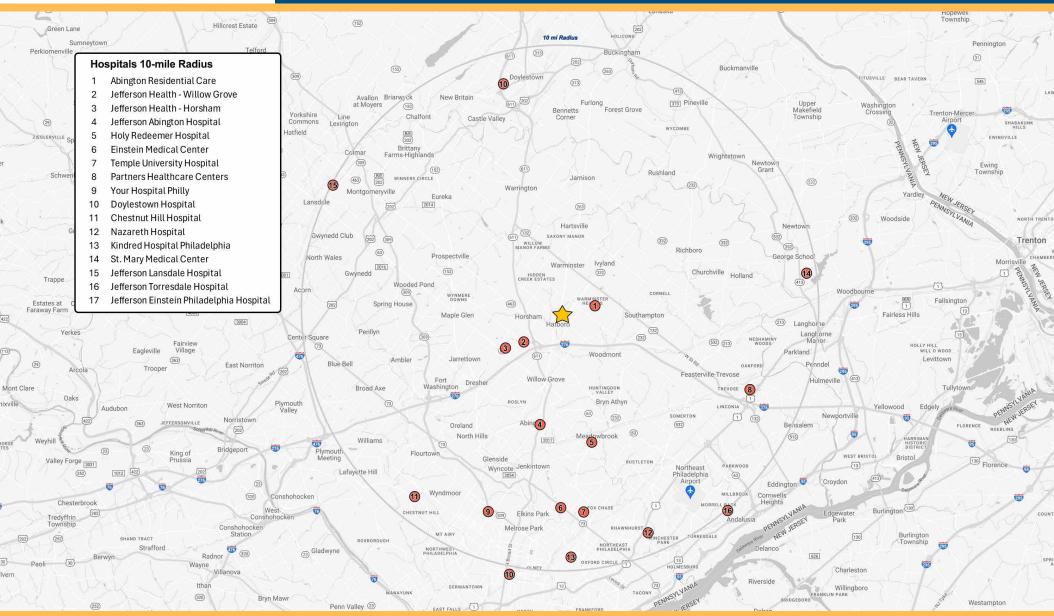

#### **DEMOGRAPHICS**

|                         | 1 Mile    | 3 Miles   | 5 Miles   |
|-------------------------|-----------|-----------|-----------|
| Population              | 17,271    | 88,694    | 190,912   |
| Average Income          | \$107,944 | \$127,062 | \$158,201 |
| <b>Total Businesses</b> | 715       | 4,241     | 9,077     |
| Total Employees         | 5,775     | 57,063    | 99,793    |
|                         |           |           |           |

#### Walsh Commercial Real Estate, LLC

345 N. York Road, Hatboro, PA

Walsh Commercial Real Estate, LLC