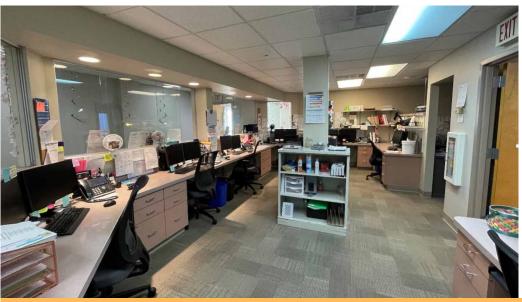

#### **FEATURES**

- 4,608 SF ground floor medical office suite with 13 exam rooms
- Recently renovated, first class suite
- Efficient and flexible floor plan, can divide
- Convenient and ample onsite parking
- Well-established medical office location
- Excellent signage along well-travelled Old York Road
- Offered for sale or lease

### Walsh Commercial Real Estate, LLC

345 N. York Road, Hatboro, PA 19040