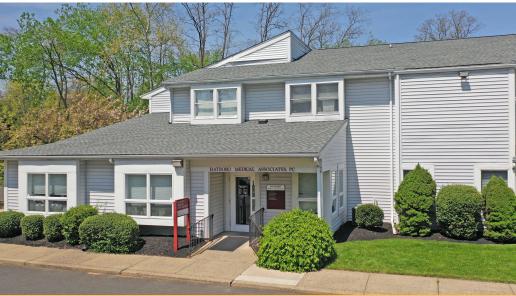

345 N. York Road, Hatboro, PA

#### **FEATURES**

- 4,608 SF ground floor medical office suite with 13 exam rooms
- Recently renovated, first class suite
- Efficient and flexible floor plan, can divide
- Convenient and ample onsite parking
- Well-established medical office location
- Excellent signage along well-travelled Old York Road
- Offered for sale or lease