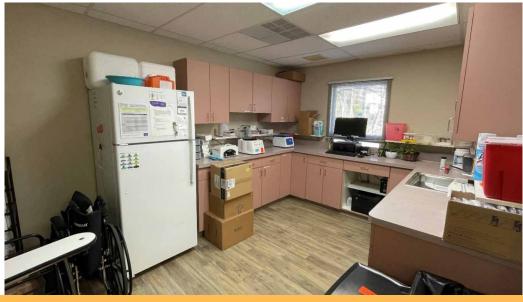

#### **FEATURES**

- 4,608 SF ground floor medical office suite with 13 exam rooms
- Recently renovated, first class suite
- Efficient and flexible floor plan, can divide
- Convenient and ample onsite parking
- Well-established medical office location
- Excellent signage along well-travelled Old York Road
- Offered for sale or lease

### Walsh Commercial Real Estate, LLC

345 N. York Road, Hatboro, PA 19040