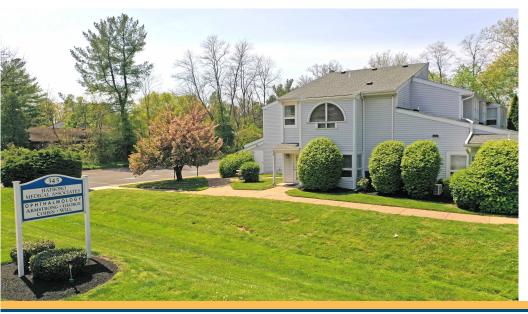

345 N. York Road, Hatboro, PA

#### **FEATURES**

- 4,608 SF ground floor medical office suite with 13 exam rooms
- Recently renovated, first class suite
- Efficient and flexible floor plan, can divide
- Convenient and ample onsite parking
- Well-established medical office location
- Excellent signage along well-travelled Old York Road
- Offered for sale or lease