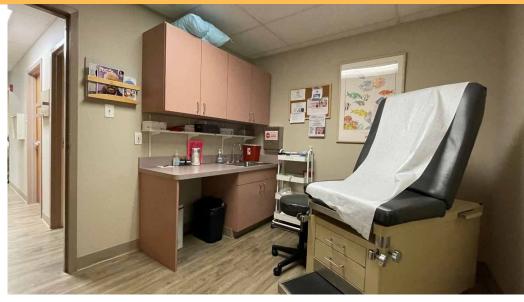

#### **FEATURES**

- 4,608 SF ground floor medical office suite with 13 exam rooms
- Recently renovated, first class suite
- Efficient and flexible floor plan, can divide
- Convenient and ample onsite parking
- Well-established medical office location
- Excellent signage along well-travelled Old York Road
- Offered for sale or lease

Walsh Commercial Real Estate, LLC

345 N. York Road, Hatboro, PA 19040