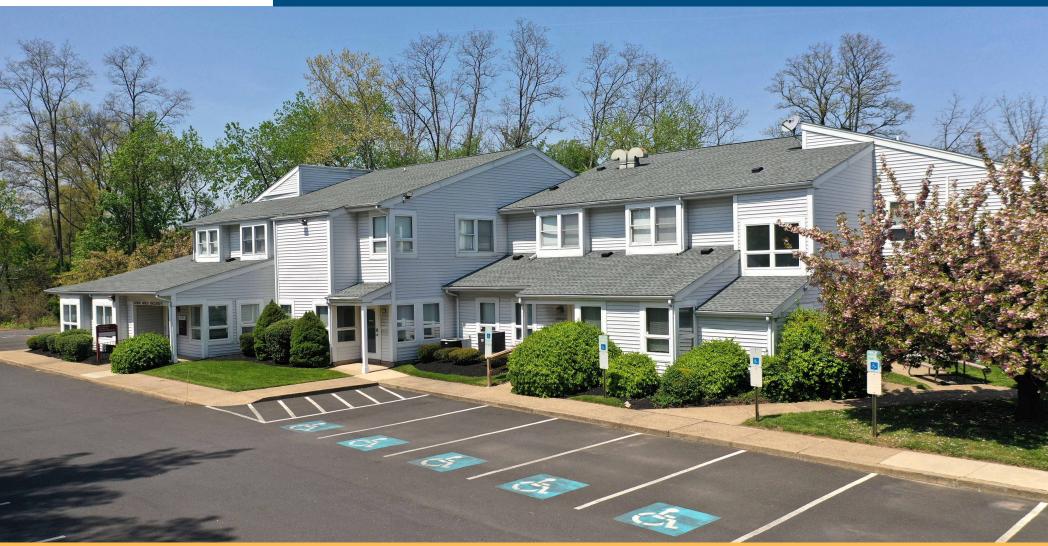

345 N. York Road, Hatboro, PA

#### **FEATURES**

- 4,608 SF ground floor medical office suite with 13 exam rooms
- Recently renovated, first class suite
- Efficient and flexible floor plan, can divide
- Convenient and ample onsite parking
- Well-established medical office location
- Excellent signage along well-travelled Old York Road
- Offered for sale or lease