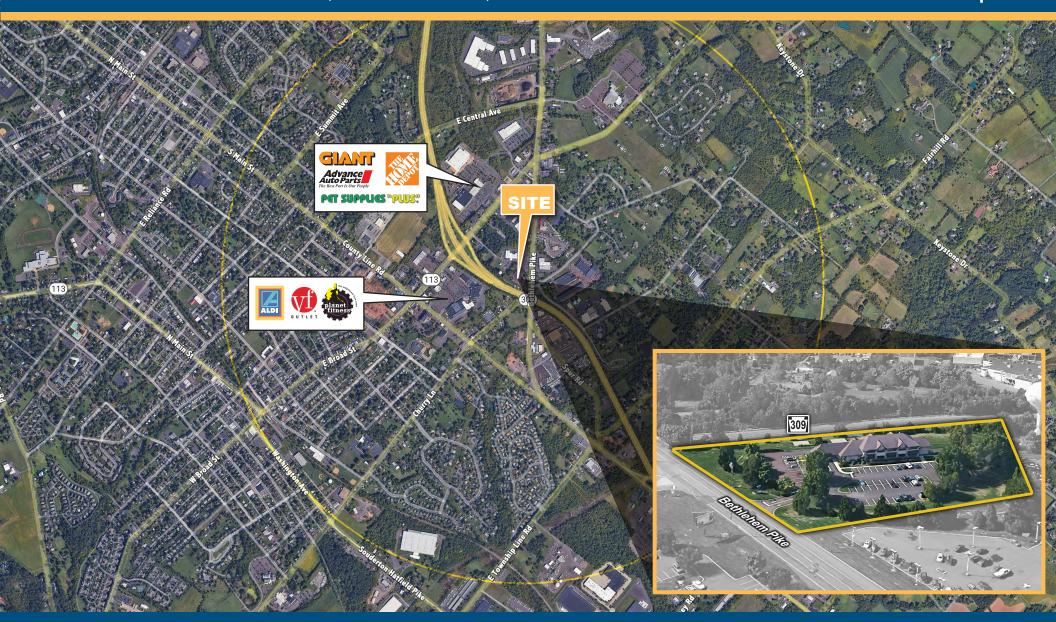

EATURES**

- Immediate opportunity to lease up to 5,200 SF
- Well-established medical office building
- Excellent visibility and access from Bethlehem Pike
- Convenient to Rt. 309 and the area's major roadways
- Professionally managed facility

| DEMOGRAPHICS      |          |           |           |
|-------------------|----------|-----------|-----------|
|                   | 1 MILE   | 3 MILES   | 5 MILES   |
| Population        | 6,579    | 46,767    | 110,252   |
| Average HH Income | \$89,578 | \$104,344 | \$108,751 |
| Total Businesses  | 330      | 1,516     | 3,942     |
| Total Employees   | 3,345    | 21,471    | 60,719    |

Skyview Medical Center 3456 Bethlehem Pike, Souderton, PA 18964



## Skyview Medical Center 3456 Bethlehem Pike, Souderton, PA 18964

### **Aerial Map**



#### Walsh Commercial Real Estate, LLC

3 Village Road, Suite 200 | Horsham, PA 19044 215-836-1340 | walshcre.com

Brendan W. Walsh 215-603-1234 bwalsh@walshcre.com