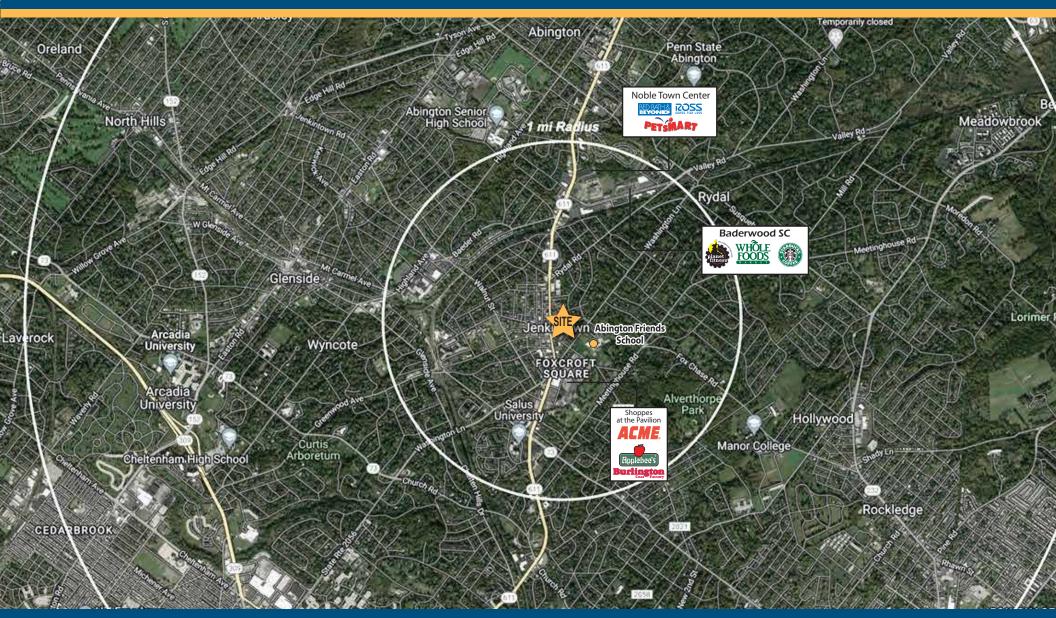

|
|-------------------|-----------|-----------|----------|
|                   | 1 MILE    | 3 MILES   | 5 MILES  |
| Population        | 14,009    | 143,599   | 525,752  |
| Average HH Income | \$138,753 | \$105,994 | \$84,824 |
| Total Businesses  | 1,244     | 5,406     | 14,557   |
| Total Employees   | 9,756     | 47,322    | 169,307  |



Walsh Commercial Real Estate, LLC 3 Village Road, Suite 200 | Horsham, PA 19044 215-836-1340 | walshcre.com

\* Information contained herein was obtained from the property owner or sources deemed reliable. We have no reason to doubt its accuracy but we do not guarantee it. Brendan W. Walsh 215-603-1234 bwalsh@walshcre.com CONTACTS: Jerry Ward 215-262-0691 jward@walshcre.com

### 410 Cottman Street, Jenkintown, PA 19046

## **Aerial Map**



#### Walsh Commercial Real Estate, LLC

3 Village Road, Suite 200 | Horsham, PA 19044 215-836-1340 | walshcre.com

Brendan W. Walsh 215-603-1234 bwalsh@walshcre.com Jerry Ward 215-262-0691 jward@walshcre.com