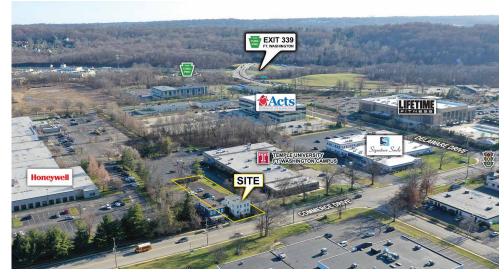

- SEPTA Bus Route 201 provides service to/from the Office Park and Ft. Washington Train Station

# DEMOGRAPHICS 1 MILE 3 MILES 5 MILES Population 4,761 63,500 208,165 Average HH Income \$175,368 \$152,905 \$131,307 Total Businesses 702 3.038 11.027



23.586

47.395

152.214

#### 465 Commerce Drive, Ft. Washington, PA 19034

#### **Aerial Map**



#### Walsh Commercial Real Estate, LLC

3 Village Road, Suite 200 | Horsham, PA 19044 215-836-1340 | walshcre.com

\* Information contained herein was obtained from the property owner or sources deemed reliable. We have no reason to doubt its accuracy but we do not guarantee it. Brendan W. Walsh 215-603-1234 bwalsh@walshcre.com Jerry Ward 215-262-0691 jward@walshcre.com

## 465 Commerce Drive, Ft. Washington, PA

#### Selected Exterior Photos









# Walsh Commercial Real Estate, LLC 3 Village Road, Suite 200 | Horsham, PA 19044 215-836-1340 | walshcre.com

#### Jerry Ward 215-262-0691 jward@walshcre.com

## 465 Commerce Drive, Ft. Washington, PA

#### Selected Interior Photos









Walsh Commercial Real Estate, LLC 3 Village Road, Suite 200 | Horsham, PA 19044 215-836-1340 | walshcre.com

Brendan W. Walsh 215-603-1234 bwalsh@walshcre.com Jerry Ward 215-262-0691 jward@walshcre.com