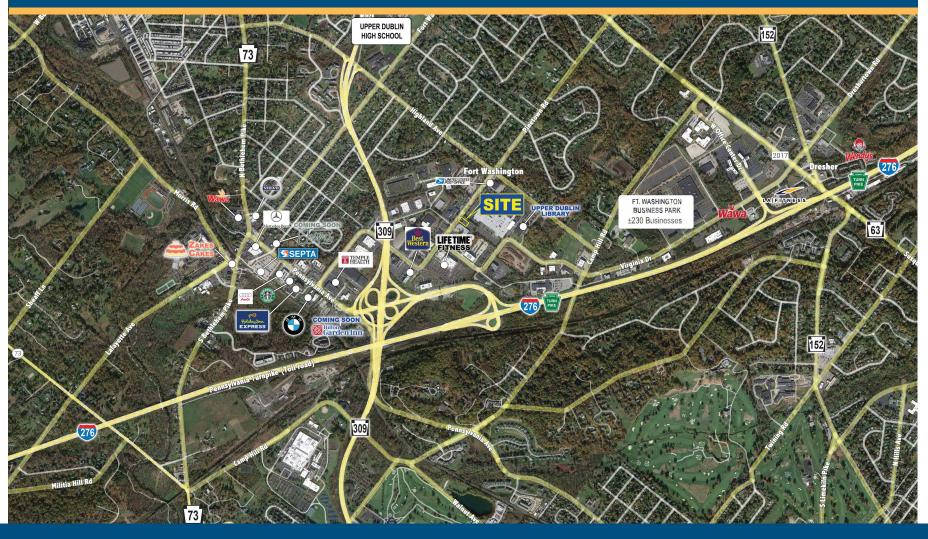

## COMMERCIAL BUILDING FOR SALE

"From Concept to Closing, with Integrity"

465 Commerce Drive, Ft. Washington, PA 19034

#### **FEATURES**

**Total Employees** 

- Well maintained, 2-story commercial building
- > 2,540 SF above grade, plus basement
- Excellent visibility
- Ample on-site parking
- Located in the Ft. Washington Office Park
- Convenient to the area's major roadways and SEPTA's Ft. Washington Train Station,
- SEPTA Bus Route 201 provides service to/from the Office Park and Ft. Washington Train Station

# DEMOGRAPHICS 1 MILE 3 MILES 5 MILES Population 4,761 63,500 208,165 Average HH Income \$175,368 \$152,905 \$131,307 Total Businesses 702 3.038 11.027



23.586

47.395

152.214

#### 465 Commerce Drive, Ft. Washington, PA 19034

#### **Aerial Map**



#### Walsh Commercial Real Estate, LLC

3 Village Road, Suite 200 | Horsham, PA 19044 215-836-1340 | walshcre.com

\* Information contained herein was obtained from the property owner or sources deemed reliable. We have no reason to doubt its accuracy but we do not guarantee it. Brendan W. Walsh 215-603-1234 bwalsh@walshcre.com Jerry Ward 215-262-0691 jward@walshcre.com

## 465 Commerce Drive, Ft. Washington, PA

#### Selected Exterior Photos









# Walsh Commercial Real Estate, LLC 3 Village Road, Suite 200 | Horsham, PA 19044 215-836-1340 | walshcre.com

#### Jerry Ward 215-262-0691 jward@walshcre.com

## 465 Commerce Drive, Ft. Washington, PA

#### Selected Interior Photos









Walsh Commercial Real Estate, LLC 3 Village Road, Suite 200 | Horsham, PA 19044 215-836-1340 | walsh