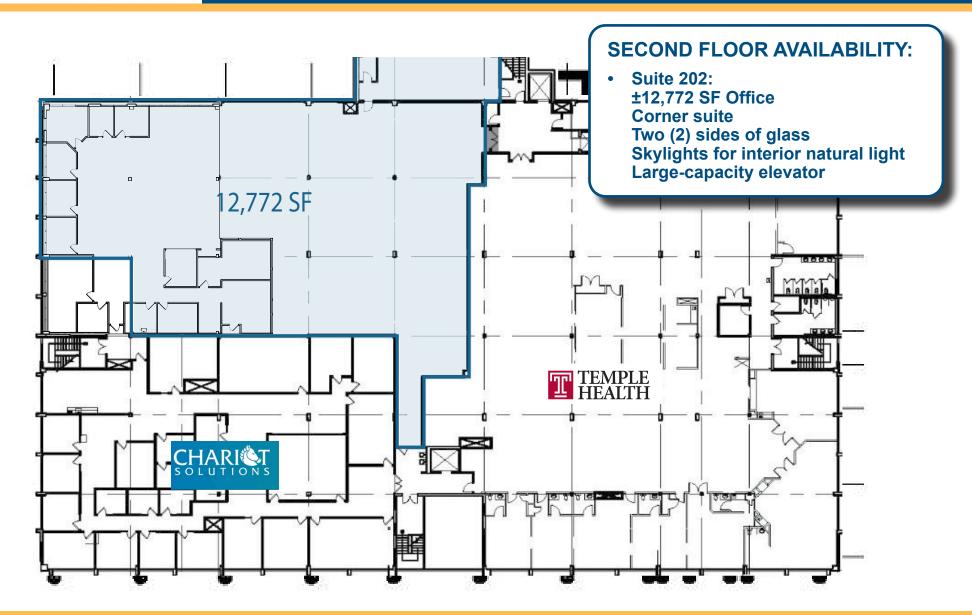

Professional office leasing opportunities start at 5,600 square feet.

To learn more about leasing opportunities, or to schedule a convenient tour of 515 Pennsylvania Avenue, please contact:

Brendan Walsh Walsh Commercial Real Estate Office: 215.836.1340 Mobile: 215.603.1234 bwalsh@walshcre.com