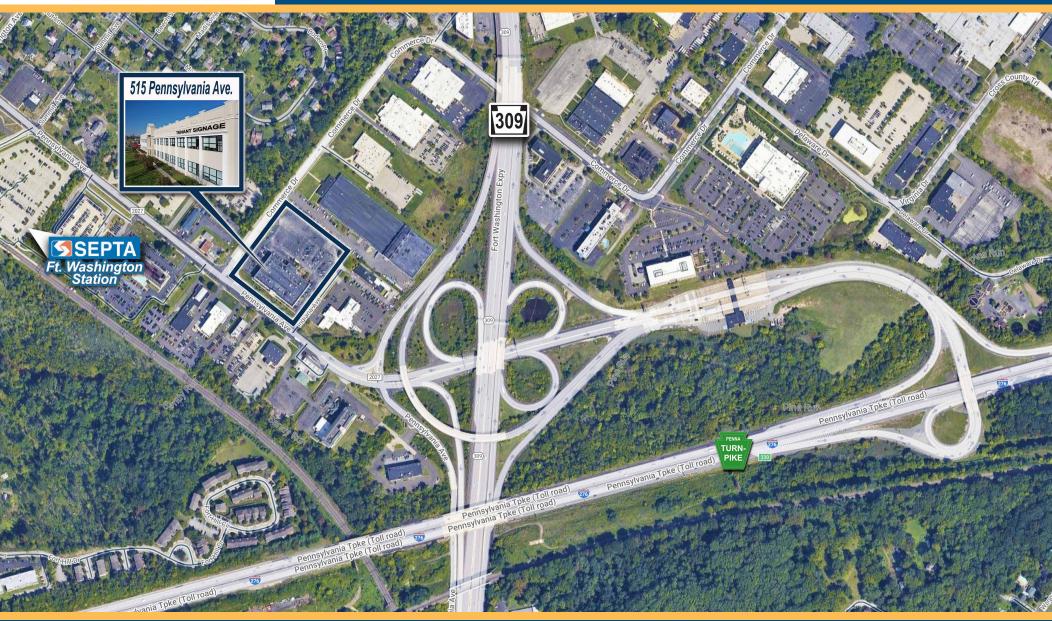

Situated at the gateway to the Fort Washington Office Park, the primary business center for Upper Dublin Township and the surrounding communities of eastern Montgomery County, 515 Pennsylvania Avenue benefits greatly from an abundance of convenient on-site parking, professional property management, and immediate proximity to the Fort Washington Interchange of the east-west Pennsylvania Turnpike (Route 276), the north-south Pennsylvania Route 309, and the area's other major roadways including Bethlehem Pike, Church Road (Rt. 73), Limekiln Pike (Rt. 152), and Welsh Road (Rt. 63). SEPTA's Fort Washington Commuter Train Station (R-5 Line) is just up the street, and SEPTA Bus Routes 94, 95, and 201 further enhance the property's accessibility. SEPTA Bus Route 201, which exclusively serves to connect the Fort Washington Train Station directly with the Fort Washington Office Park, has a regularly scheduled curbside stop at 515 Pennsylvania Avenue.