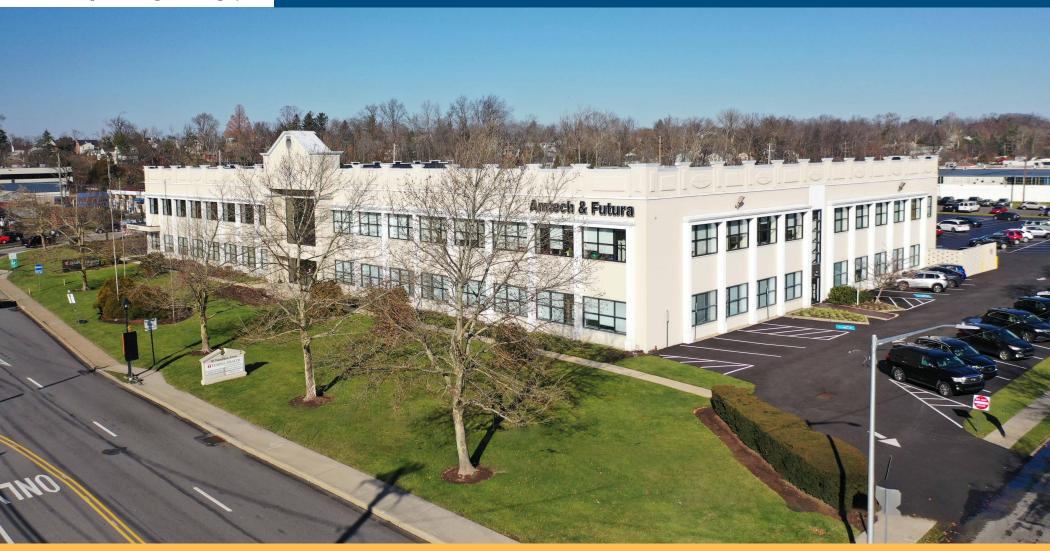

### **Welcome to 515 Pennsylvania Avenue**

515 Pennsylvania Avenue is a multi-tenant, multi-elevator served, two-story professional office building comprised of 82,000 square feet of first-class professional office space conveniently located within immediate proximity to the area's major roadways and regional commuter rail and bus services.

Situated at the gateway to the Fort Washington Office Park, the primary business center for Upper Dublin Township and the surrounding communities of eastern Montgomery County, 515 Pennsylvania Avenue benefits greatly from an abundance of convenient on-site parking, professional property management, and immediate proximity to the Fort Washington Interchange of the east-west Pennsylvania Turnpike (Route 276), the north-south Pennsylvania Route 309, and the area's other major roadways including Bethlehem Pike, Church Road (Rt. 73), Limekiln Pike (Rt. 152), and Welsh Road (Rt. 63). SEPTA's Fort Washington Commuter Train Station (R-5 Line) is just up the street, and SEPTA Bus Routes 94, 95, and 201 further enhance the property's accessibility. SEPTA Bus Route 201, which exclusively serves to connect the Fort Washington Train Station directly with the Fort Washington Office Park, has a regularly scheduled curbside stop at 515 Pennsylvania Avenue.