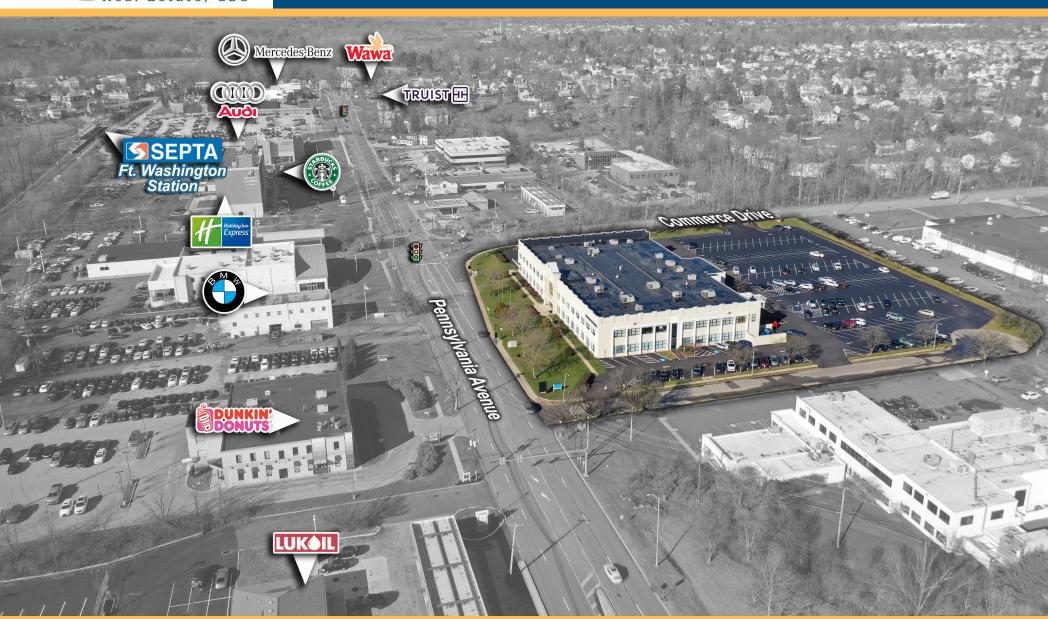

Situated at the gateway to the Fort Washington Office Park, the primary business center for Upper Dublin Township and the surrounding communities of eastern Montgomery County, 515 Pennsylvania Avenue benefits greatly from an abundance of convenient on-site parking, professional property management, and immediate proximity to the Fort Washington Interchange of the east-west Pennsylvania Turnpike (Route 276), the north-south Pennsylvania Route 309, and the area's other major roadways including Bethlehem Pike, Church Road (Rt. 73), Limekiln Pike (Rt. 152), and Welsh Road (Rt. 63). SEPTA's Fort Washington Commuter Train Station (R-5 Line) is just up the street, and SEPTA Bus Routes 94, 95, and 201 further enhance the property's accessibility. SEPTA Bus Route 201, which exclusively serves to connect the Fort Washington Train Station directly with the Fort Washington Office Park, has a regularly scheduled curbside stop at 515 Pennsylvania Avenue.