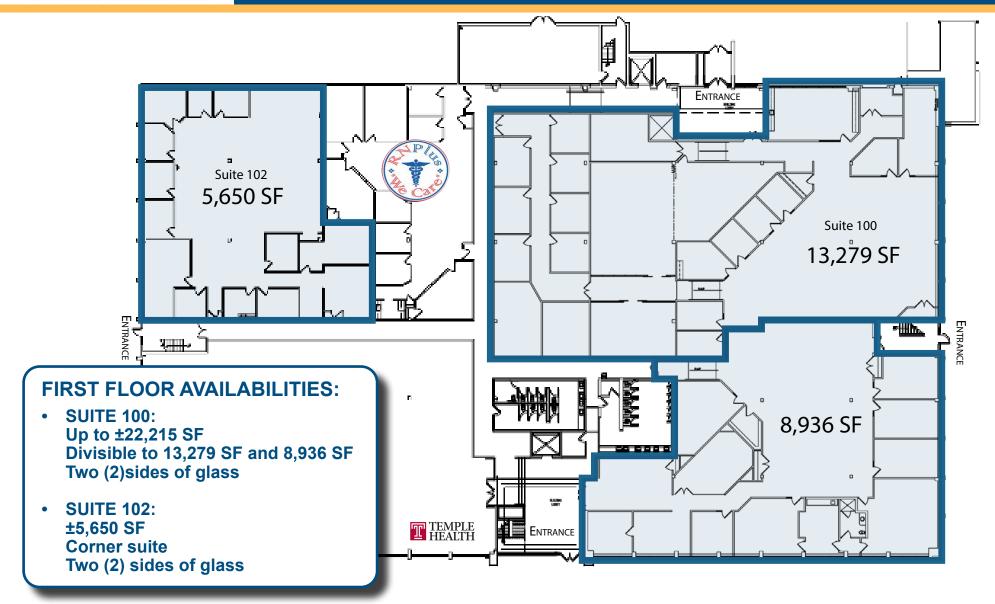

Professional office leasing opportunities start at 5,600 square feet.

To learn more about leasing opportunities, or to schedule a convenient tour of 515 Pennsylvania Avenue, please contact:

Brendan Walsh Walsh Commercial Real Estate Office: 215.836.1340 Mobile: 215.603.1234 bwalsh@walshcre.com