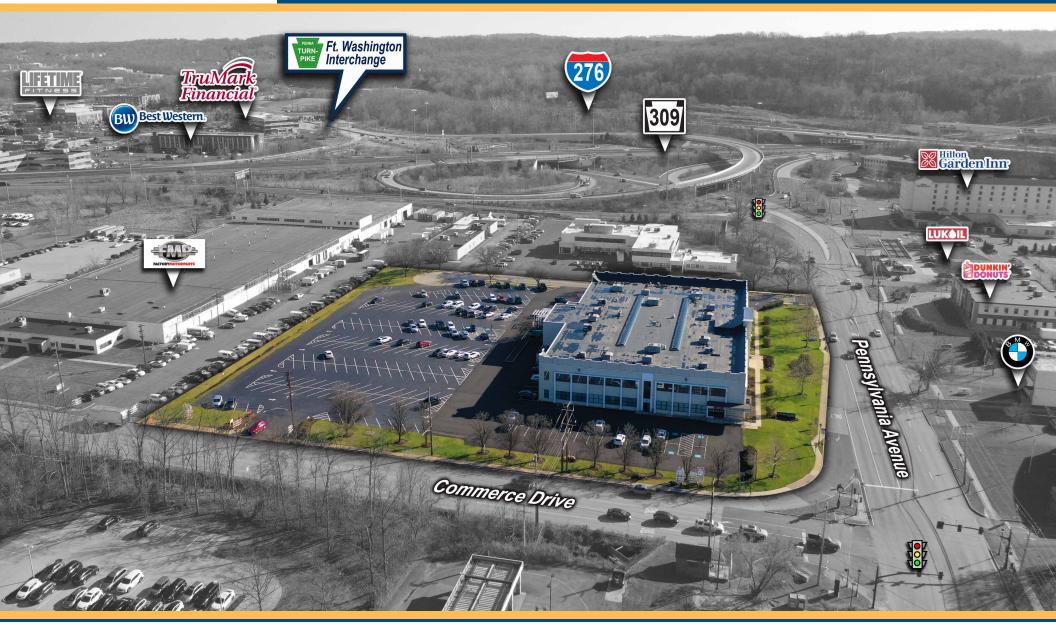

Situated at the gateway to the Fort Washington Office Park, the primary business center for Upper Dublin Township and the surrounding communities of eastern Montgomery County, 515 Pennsylvania Avenue benefits greatly from an abundance of convenient on-site parking, professional property management, and immediate proximity to the Fort Washington Interchange of the east-west Pennsylvania Turnpike (Route 276), the north-south Pennsylvania Route 309, and the area's other major roadways including Bethlehem Pike, Church Road (Rt. 73), Limekiln Pike (Rt. 152), and Welsh Road (Rt. 63). SEPTA's Fort Washington Commuter Train Station (R-5 Line) is just up the street, and SEPTA Bus Routes 94, 95, and 201 further enhance the property's accessibility. SEPTA Bus Route 201, which exclusively serves to connect the Fort Washington Train Station directly with the Fort Washington Office Park, has a regularly scheduled curbside stop at 515 Pennsylvania Avenue.