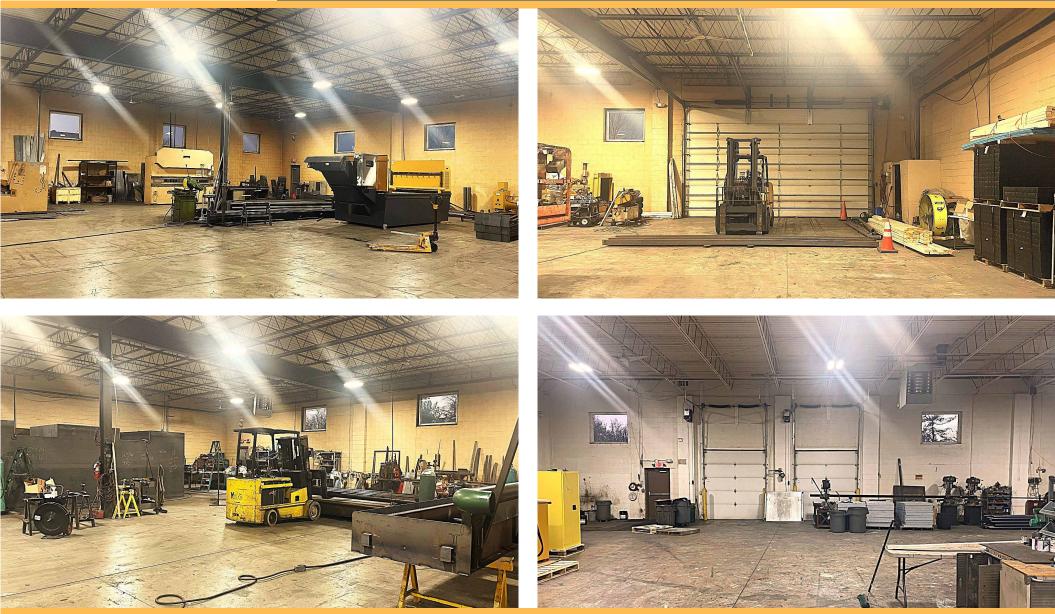

#### **FEATURES**

- Very well-maintained property
- 21,565 SF of production area
- > 2,435 SF of office area
- 2-tailgate doors
- 2 drive-in doors
- Convenient to the area's major roads
- Zoned I-1 Industrial-Office
- Ideal for a variety of uses