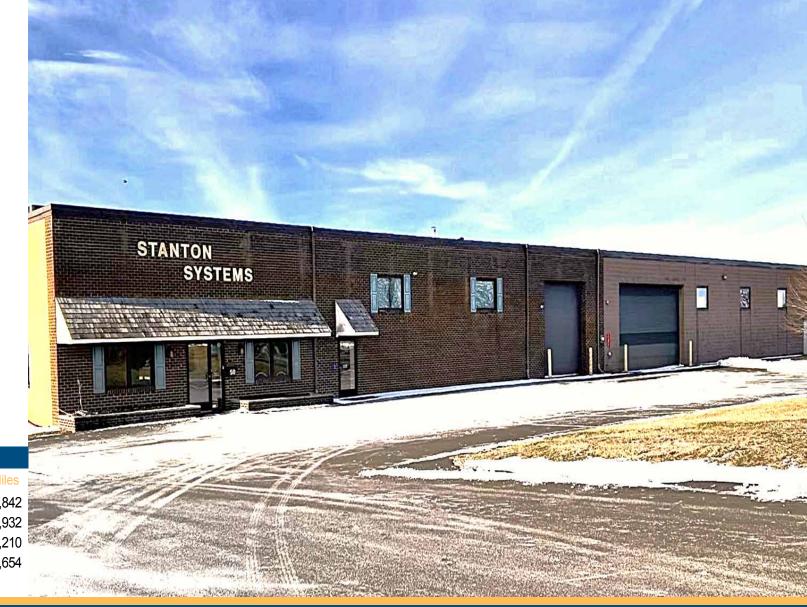

#### **FOR SALE - 24,000 SF FLEX-BUILDING** 50 Richard Drive, Northampton Township, Bucks County, PA

Walsh Commercial Real Estate, LLC 3 Village Road, Suite 200 | Horsham, PA 19044 215-836-1340 | walshcre.com

#### **FEATURES**

- Very well-maintained property
- 21,565 SF of production area
- > 2,435 SF of office area
- 2-tailgate doors
- 2 drive-in doors
- Convenient to the area's major roads
- Zoned I-1 Industrial-Office
- Ideal for a variety of uses

#### DEMOGRAPHICS

|                  | 1 Mile    | 3 Miles   | 5 Miles   |
|------------------|-----------|-----------|-----------|
| Population       | 3,103     | 57,619    | 145,842   |
| Average Income   | \$201,342 | \$144,603 | \$152,932 |
| Total Businesses | 536       | 2,751     | 7,210     |
| Total Employees  | 6,091     | 27,162    | 72,654    |