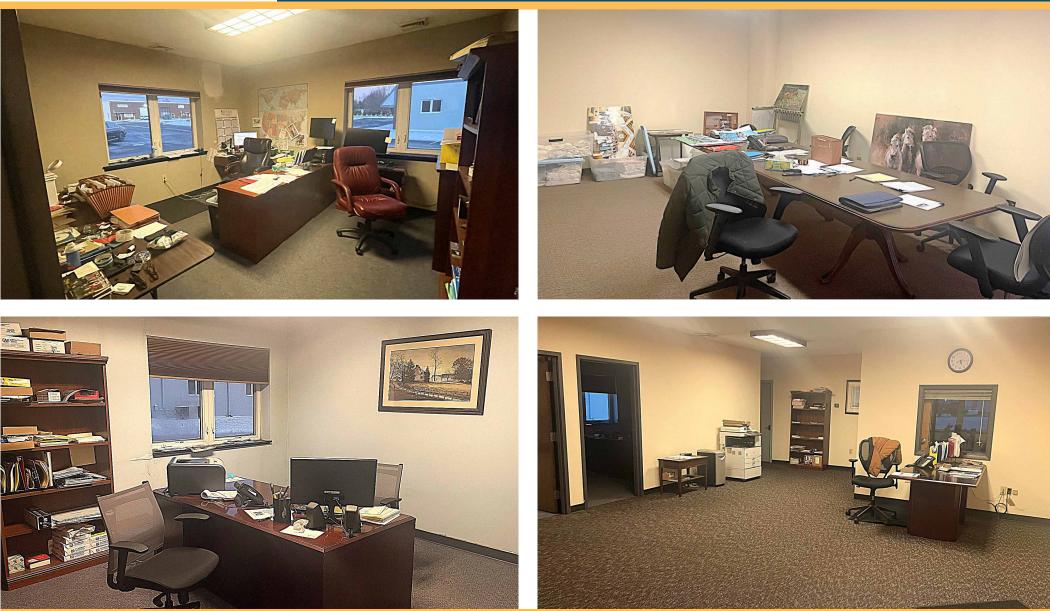

#### **FEATURES**

- Very well-maintained property
- 21,565 SF of production area
- > 2,435 SF of office area
- 2-tailgate doors
- 2 drive-in doors
- Convenient to the area's major roads
- Zoned I-1 Industrial-Office
- Ideal for a variety of uses