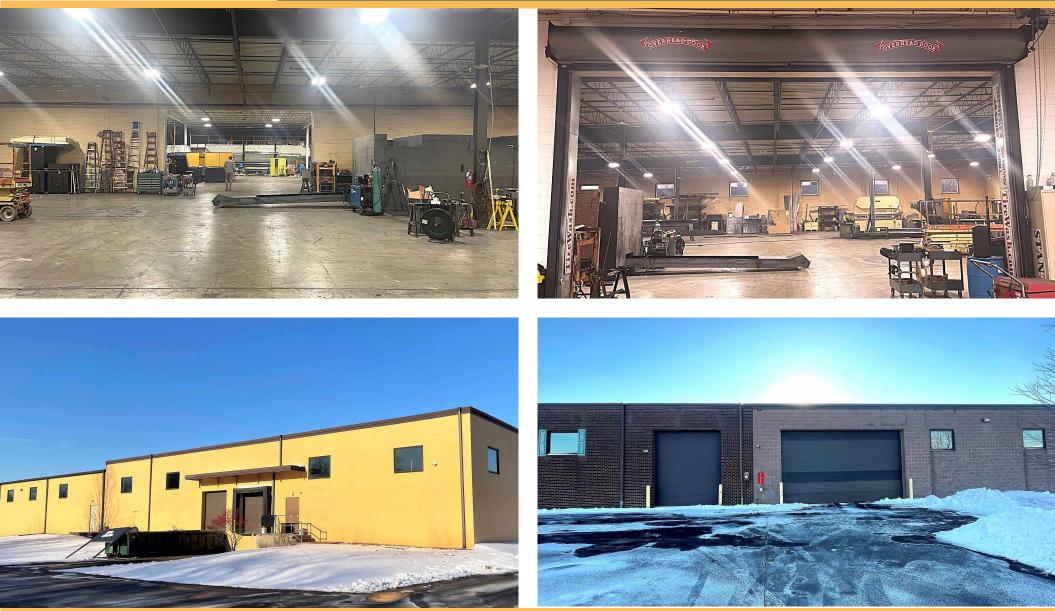

#### **FEATURES**

- Very well-maintained property
- 21,565 SF of production area
- > 2,435 SF of office area
- 2-tailgate doors
- 2 drive-in doors
- Convenient to the area's major roads
- Zoned I-1 Industrial-Office
- Ideal for a variety of uses