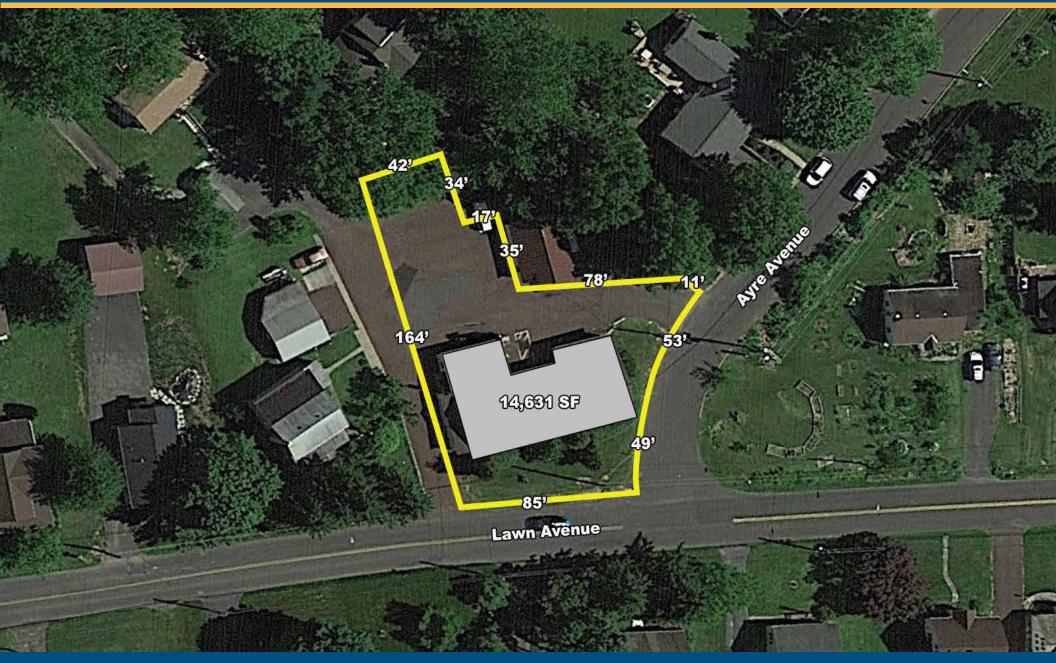

#### **FEATURES**

- 3,000+ SF office building
- 14,631 SF parcel
- On-site parking
- Convenient to Route 309 and the area's major roadways
- Immediate availability
- Sale price: \$300,000

#### 601 Lawn Avenue | Sellersville, PA 18960

CONTACT: