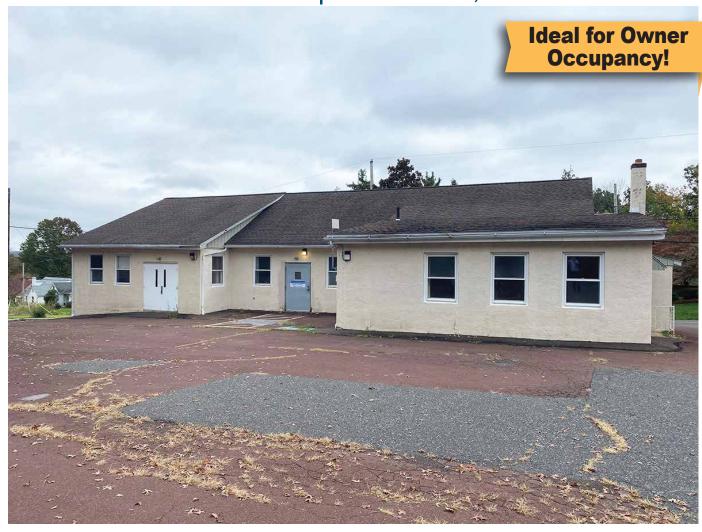

#### **FEATURES**

- 3,000+ SF office building
- 14,631 SF parcel
- On-site parking
- Convenient to Route 309 and the area's major roadways
- Immediate availability
- Sale price: \$300,000