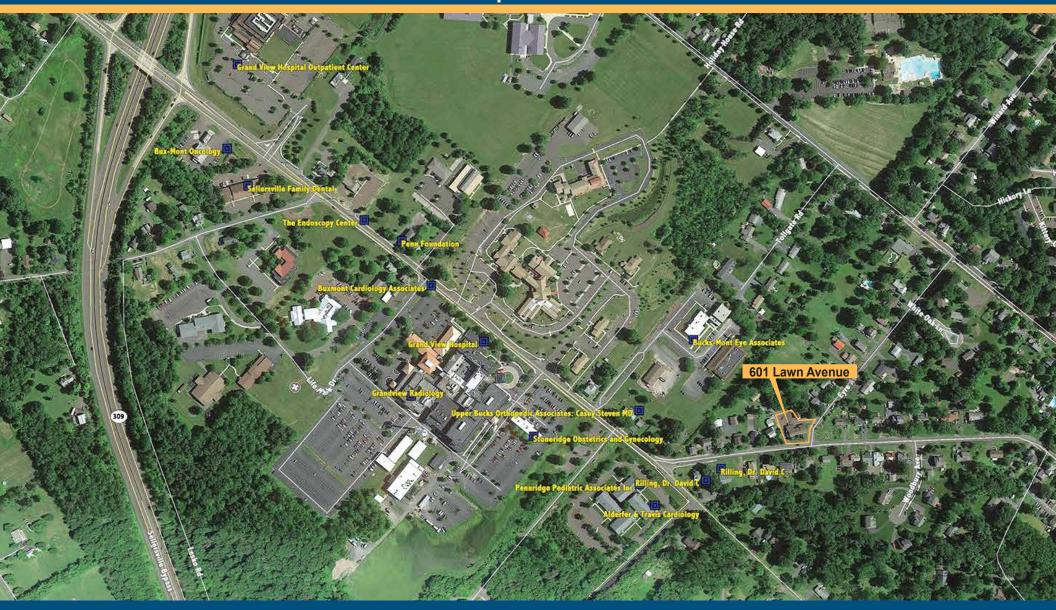

# OFFICE BUILDING FOR SALE

"From Concept to Closing, with Integrity"

#### **FEATURES**

- 3,000+ SF office building
- 14,631 SF parcel
- On-site parking
- Convenient to Route 309 and the area's major roadways
- Immediate availability
- Sale price: \$300,000

#### **DEMOGRAPHICS** 1 MILE 3 MILES **5 MILES** 70,761 Population 4.486 35,036 Average HH Income \$84.263 \$98.836 \$103.291 **Total Businesses** 352 1.340 2.528 **Total Employees** 14.753 25.892 4.451

#### 601 Lawn Avenue | Sellersville, PA 18960



CONTACT:



### Walsh Commercial Real Estate, LLC

3 Village Road, Suite 200 | Horsham, PA 19044 215-836-1340 | walshcre.com

CONTACT:

Brendan W. Walsh 215-836-1340 bwalsh@walshcre.com

## OFFICE BUILDING FOR SALE

601 Lawn Avenue | Sellersville, PA 18906



Walsh Commercial Real Estate, LLC
3 Village Road, Suite 200 I Horsham, PA 19044

3 Village Road, Suite 200 | Horsham, PA 19044 215-836-1340 | walshcre.com

Brendan W. Walsh 215-836-1340 bwalsh@walshcre.com



**CONTACT:** 

Brendan W. Walsh 215-836-1340 bwalsh@walshcre.com