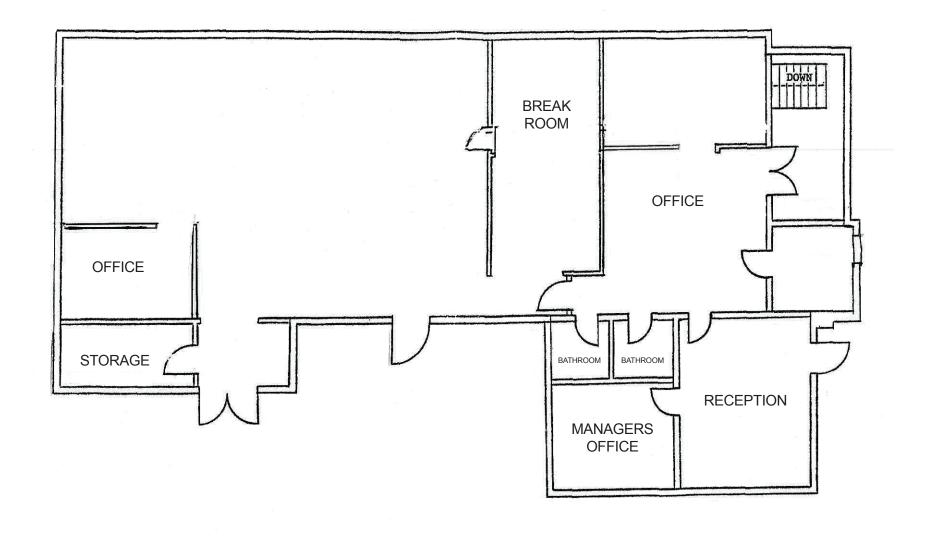

#### **FEATURES**

- 3,000+ SF office building
- 14,631 SF parcel
- On-site parking
- Convenient to Route 309 and the area's major roadways
- Immediate availability
- Sale price: \$300,000