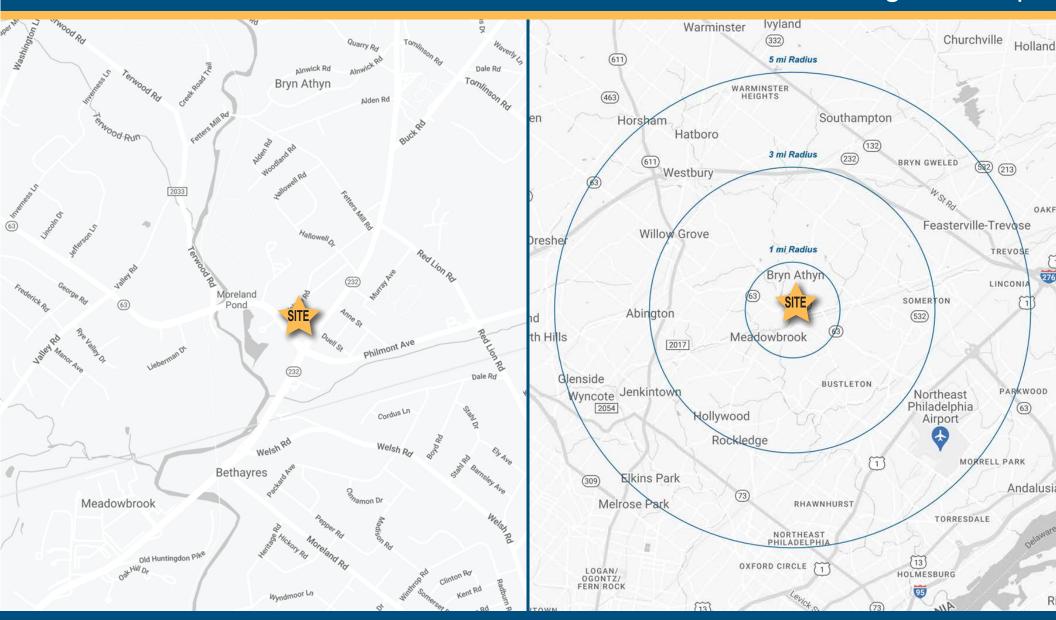

untingdon Valley, PA 19006

#### **FEATURES**

- 11,340 SF headquarters-office building with ribbon-glass
- 3-story building with elevator
- ▶ 1.48-acre corner parcel
- Income Stream in place (Truist Bank)
- 2nd & 3rd floors demised as first-class office suites
- Excellent visibility
- Zoned Business-Institutional

| DEMOGRAPHICS      |           |           |           |
|-------------------|-----------|-----------|-----------|
|                   | 1 MILE    | 3 MILES   | 5 MILES   |
| Population        | 5,951     | 96,601    | 334,376   |
| Average HH Income | \$155,047 | \$131,774 | \$120,702 |
| Total Businesses  | 580       | 4,175     | 15,092    |
| Total Employees   | 5,518     | 31,395    | 148,588   |



### 667 Welsh Road, Huntingdon Valley, PA 19006

## Local & Regional Map



### Walsh Commercial Real Estate, LLC

3 Village Road, Suite 200 | Horsham, PA 19044 215-836-1340 | walshcre.com

\* Information contained herein was obtained from the property owner or sources deemed reliable. We have no reason to doubt its accuracy but we do not guarantee it. Walsh Commercial Real Estate, LLC represents the property owner.

Brendan W. Walsh 215-603-1234

bwalsh@walshcre.com