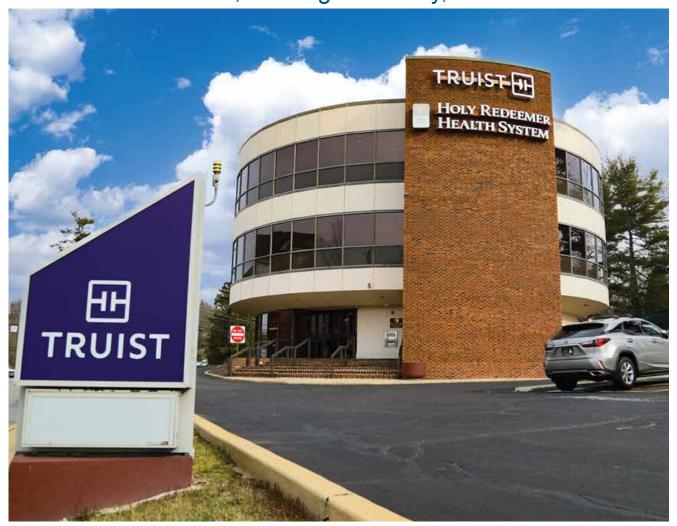

#### **FEATURES**

- 11,340 SF headquarters-office building with ribbon-glass
- 3-story building with elevator
- ▶ 1.48-acre corner parcel
- Income Stream in place (Truist Bank)
- 2nd & 3rd floors demised as first-class office suites
- Excellent visibility
- Zoned Business-Institutional