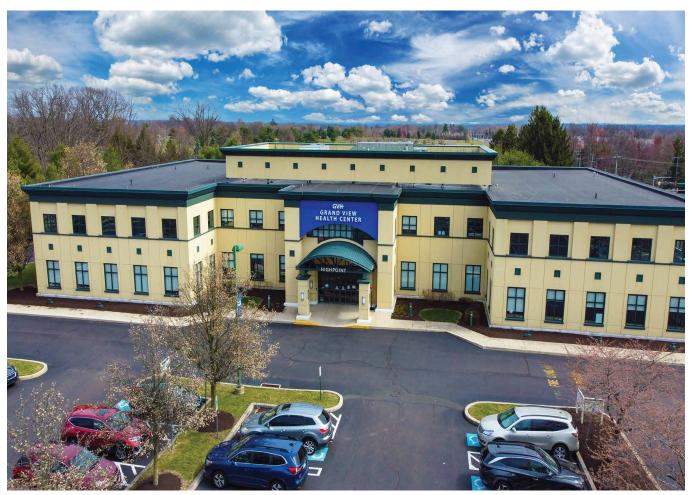

# **MEDICAL OFFICE FOR RENT**

"From Concept to Closing, with Integrity"

### **FEATURES**

- Immediate leasing opportunities from 2,000 SF
- Well-established medical office building
- Excellent visibility with direct access from County Line Road
- Minutes from the Rt. 202 Bypass, Rt. 309, & Rt. 611
- Professionally managed facility

## 700 Horizon Circle, Chalfont, PA 18914