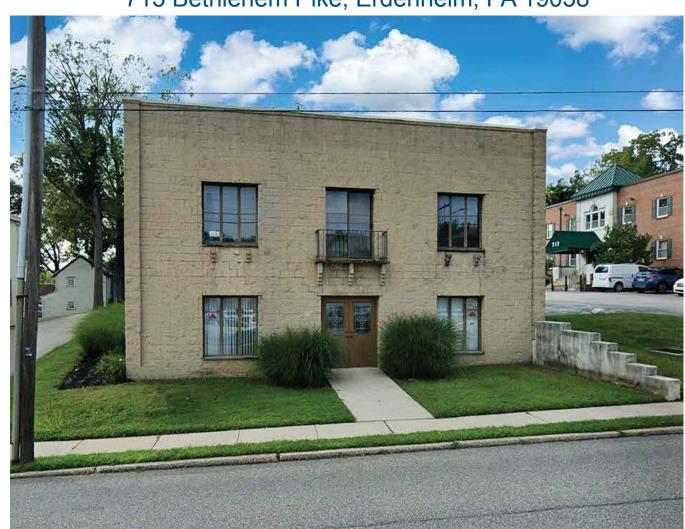

### 713 Bethlehem Pike, Erdenheim, PA 19038

#### **FEATURES**

- 1,200 SF, mostly open-plan
- No interior common areas
- Natural light and operable windows
- On-site parking
- Convenient to SEPTA Transit and the area's major roadways
- Immediate availability