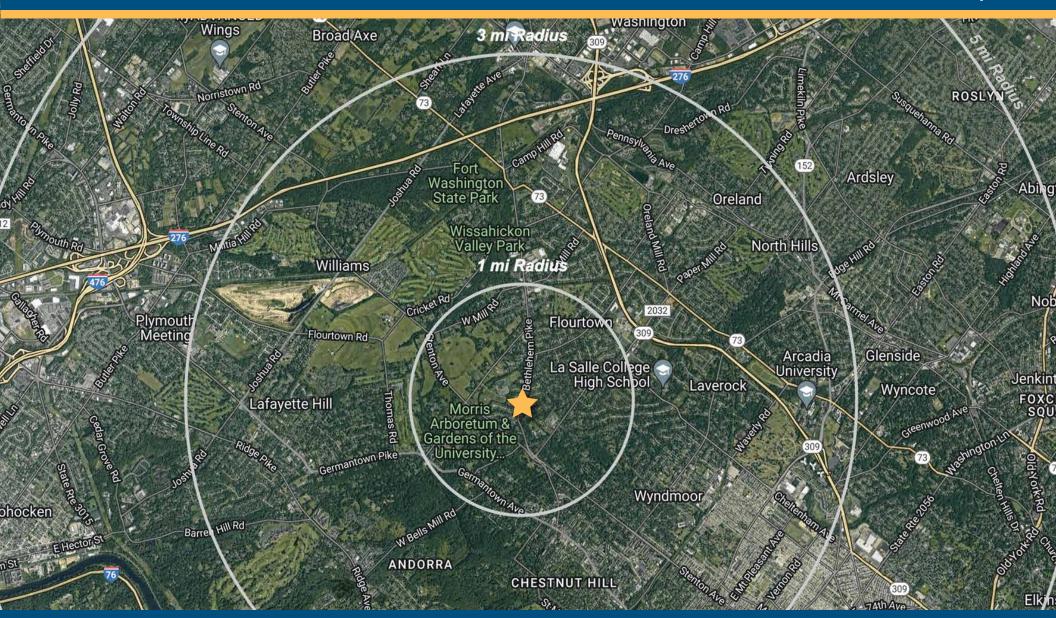

# **Commercial - Office Space For Rent**

"From Concept to Closing, with Integrity"

### 713 Bethlehem Pike, Erdenheim, PA 19038

#### **FEATURES**

- 1,200 SF, mostly open-plan
- No interior common areas
- Natural light and operable windows
- On-site parking
- Convenient to SEPTA Transit and the area's major roadways
- Immediate availability

# DEMOGRAPHICS 1 MILE 3 MILES 5 MILES

 Population
 7,989
 76,933
 310,580

 Average HH Income
 \$213,897
 \$153,022
 \$133,250

 Total Businesses
 525
 3,890
 14,424

 Total Employees
 5,277
 32,267
 146,494



## 713 Bethlehem Pike, Erdenheim, PA 19038

## **Aerial Map**



#### Walsh Commercial Real Estate, LLC

3 Village Road, Suite 200 | Horsham, PA 19044 215-836-1340 | walshcre.com

\* Information contained herein was obtained from the property owner or sources deemed reliable. We have no reason to doubt its accuracy but we do not guarantee it. Walsh Commercial Real Estate, LLC represents the property owner.

#### CONTACT:

Brendan W. Walsh 215-603-1234 bwalsh@walshcre.com