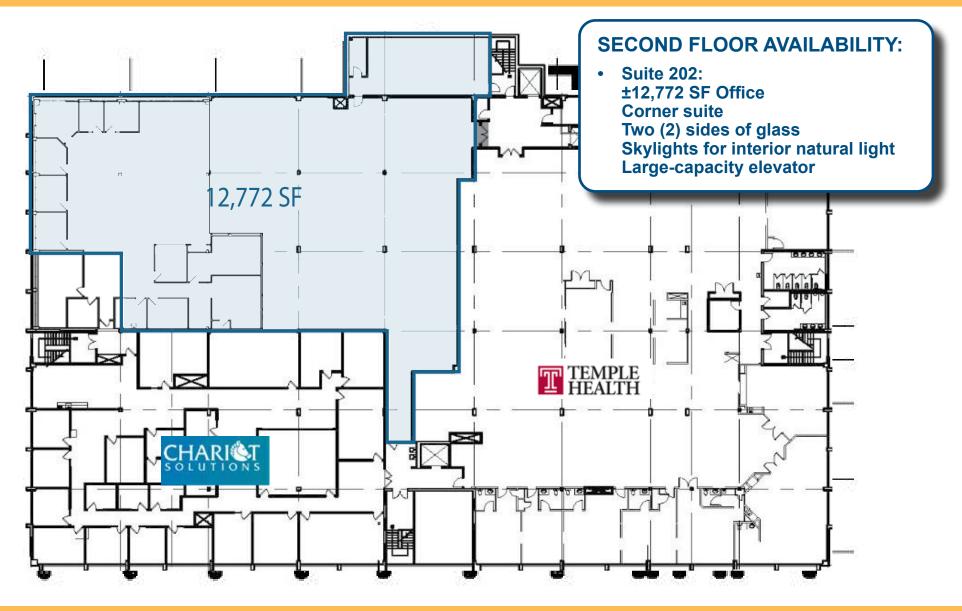

Professional office leasing opportunities start at 5,600 square feet.

To learn more about leasing opportunities, or to schedule a convenient tour of 515 Pennsylvania Avenue, please contact:

Brendan Walsh Walsh Commercial Real Estate Office: 215.836.1340 Mobile: 215.603.1234 bwalsh@walshcre.com