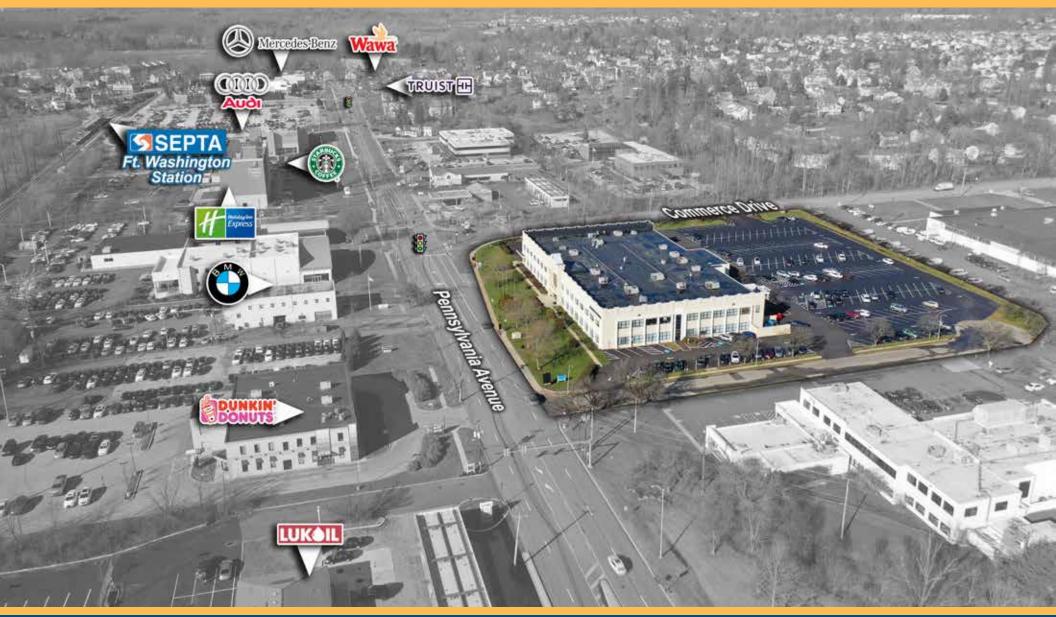

Situated at the gateway to the Fort Washington Office Park, the primary business center for Upper Dublin Township and the surrounding communities of eastern Montgomery County, 515 Pennsylvania Avenue benefits greatly from an abundance of convenient on-site parking, professional property management, and immediate proximity to the Fort Washington Interchange of the east-west Pennsylvania Turnpike (Route 276), the north-south Pennsylvania Route 309, and the area's other major roadways including Bethlehem Pike, Church Road (Rt. 73), Limekiln Pike (Rt. 152), and Welsh Road (Rt. 63). SEPTA's Fort Washington Commuter Train Station (R-5 Line) is just up the street, and SEPTA Bus Routes 94, 95, and 201 further enhance the property's accessibility. SEPTA Bus Route 201, which exclusively serves to connect the Fort Washington Train Station directly with the Fort Washington Office Park, has a regularly scheduled curbside stop at 515 Pennsylvania Avenue.