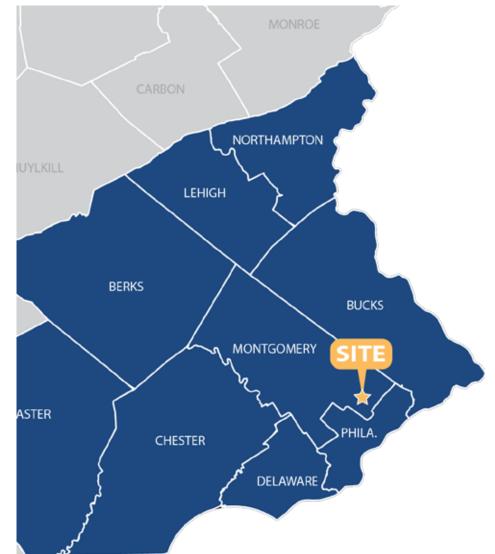

Situated at the gateway to the Fort Washington Office Park, the primary business center for Upper Dublin Township and the surrounding communities of eastern Montgomery County, 515 Pennsylvania Avenue benefits greatly from an abundance of convenient on-site parking, professional property management, and immediate proximity to the Fort Washington Interchange of the east-west Pennsylvania Turnpike (Route 276), the north-south Pennsylvania Route 309, and the area's other major roadways including Bethlehem Pike, Church Road (Rt. 73), Limekiln Pike (Rt. 152), and Welsh Road (Rt. 63). SEPTA's Fort Washington Commuter Train Station (R-5 Line) is just up the street, and SEPTA Bus Routes 94, 95, and 201 further enhance the property's accessibility. SEPTA Bus Route 201, which exclusively serves to connect the Fort Washington Train Station directly with the Fort Washington Office Park, has a regularly scheduled curbside stop at 515 Pennsylvania Avenue.