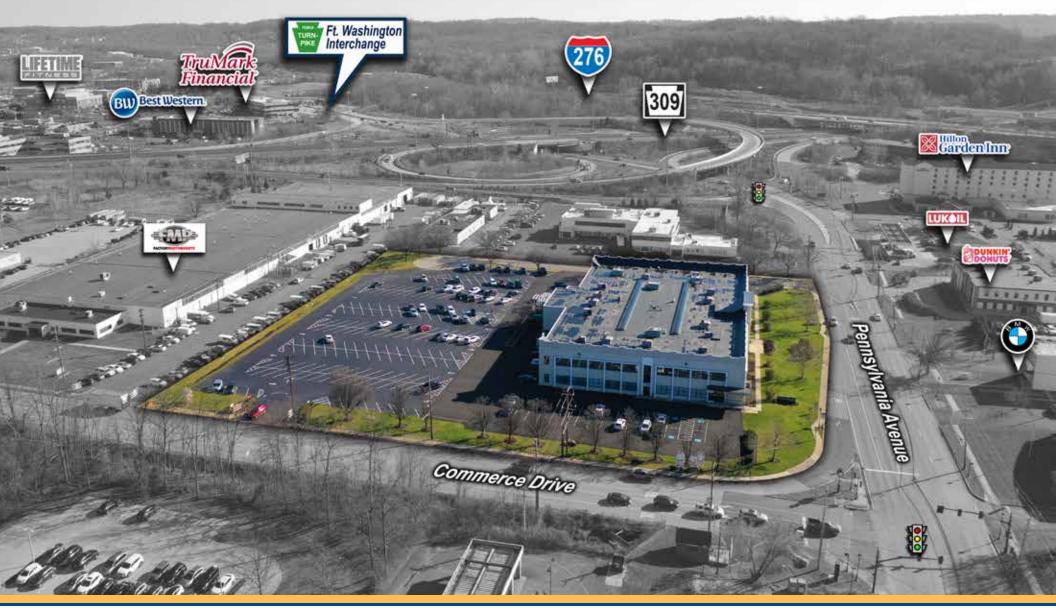

Situated at the gateway to the Fort Washington Office Park, the primary business center for Upper Dublin Township and the surrounding communities of eastern Montgomery County, 515 Pennsylvania Avenue benefits greatly from an abundance of convenient on-site parking, professional property management, and immediate proximity to the Fort Washington Interchange of the east-west Pennsylvania Turnpike (Route 276), the north-south Pennsylvania Route 309, and the area's other major roadways including Bethlehem Pike, Church Road (Rt. 73), Limekiln Pike (Rt. 152), and Welsh Road (Rt. 63). SEPTA's Fort Washington Commuter Train Station (R-5 Line) is just up the street, and SEPTA Bus Routes 94, 95, and 201 further enhance the property's accessibility. SEPTA Bus Route 201, which exclusively serves to connect the Fort Washington Train Station directly with the Fort Washington Office Park, has a regularly scheduled curbside stop at 515 Pennsylvania Avenue.