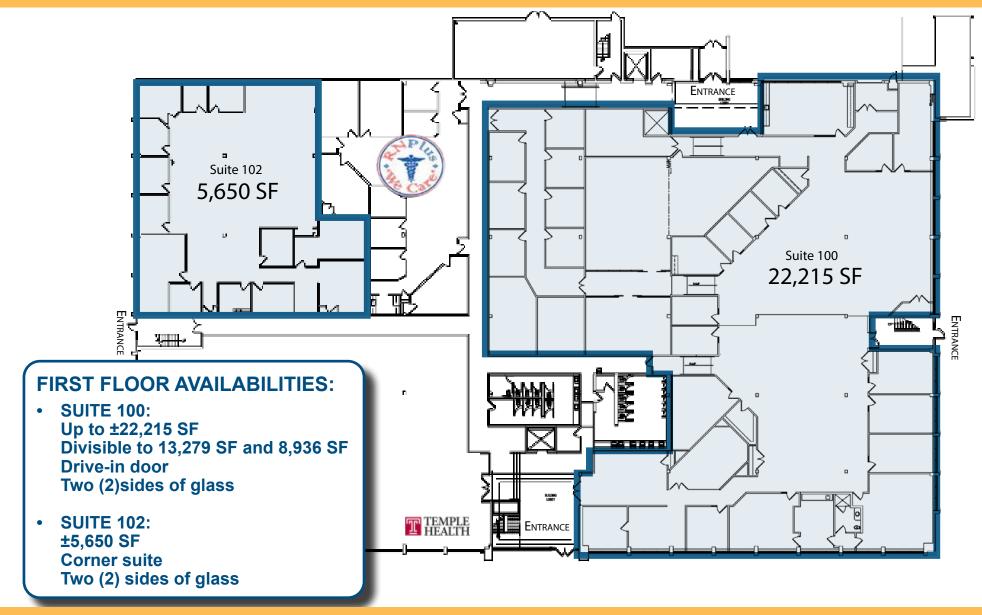

Professional office leasing opportunities start at 5,600 square feet.

To learn more about leasing opportunities, or to schedule a convenient tour of 515 Pennsylvania Avenue, please contact:

Brendan Walsh Walsh Commercial Real Estate Office: 215.836.1340 Mobile: 215.603.1234 bwalsh@walshcre.com