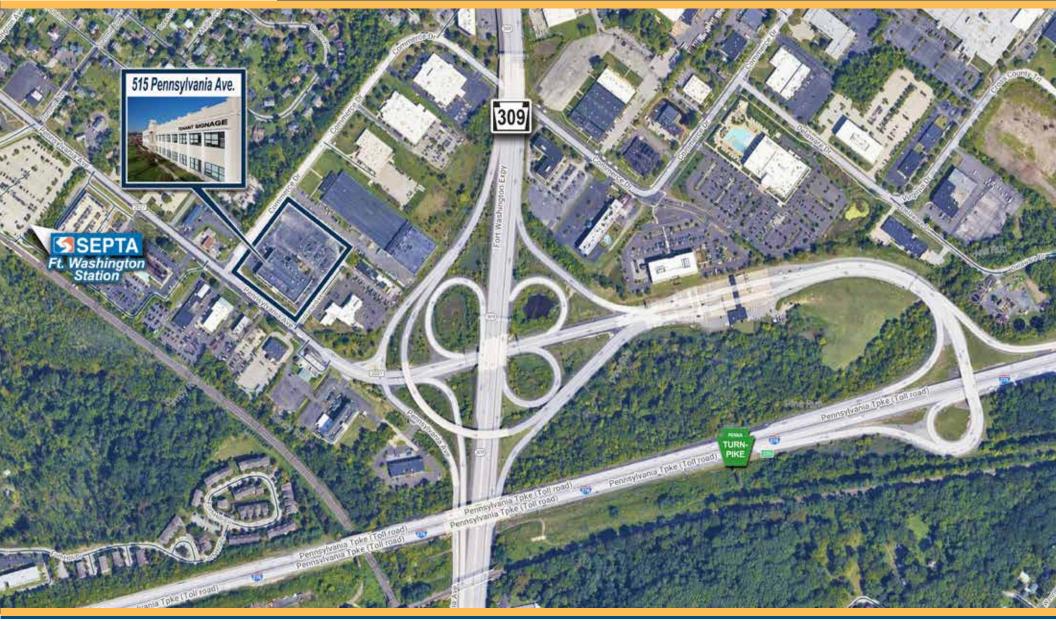

Situated at the gateway to the Fort Washington Office Park, the primary business center for Upper Dublin Township and the surrounding communities of eastern Montgomery County, 515 Pennsylvania Avenue benefits greatly from an abundance of convenient on-site parking, professional property management, and immediate proximity to the Fort Washington Interchange of the east-west Pennsylvania Turnpike (Route 276), the north-south Pennsylvania Route 309, and the area's other major roadways including Bethlehem Pike, Church Road (Rt. 73), Limekiln Pike (Rt. 152), and Welsh Road (Rt. 63). SEPTA's Fort Washington Commuter Train Station (R-5 Line) is just up the street, and SEPTA Bus Routes 94, 95, and 201 further enhance the property's accessibility. SEPTA Bus Route 201, which exclusively serves to connect the Fort Washington Train Station directly with the Fort Washington Office Park, has a regularly scheduled curbside stop at 515 Pennsylvania Avenue.