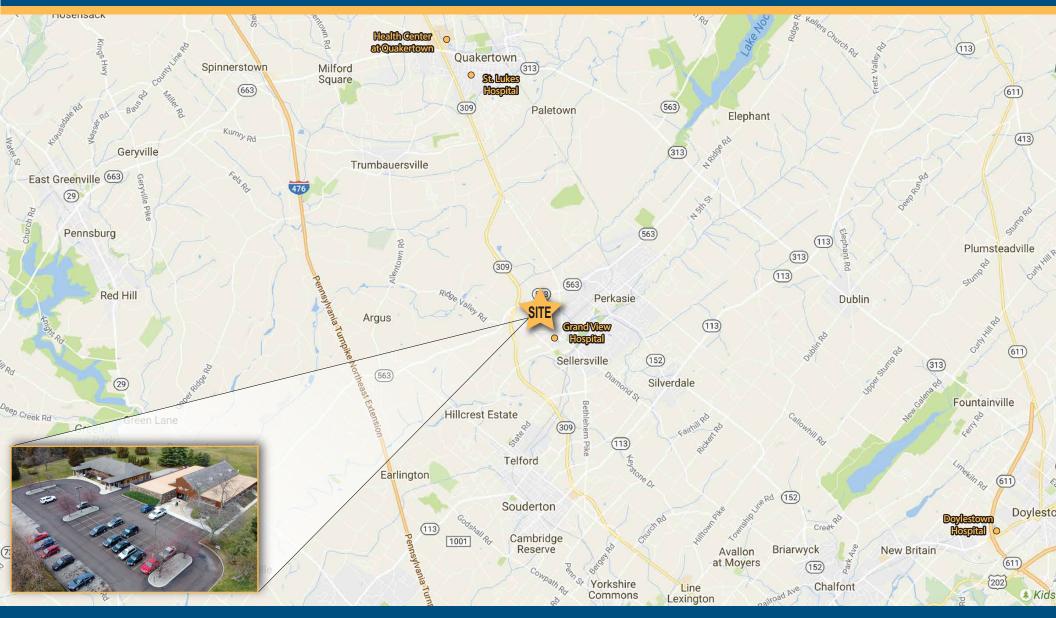

#### **FEATURES**

- Up to 4,200 SF available for lease
- Well-established medical arts facility
- Immediate proximity to Grand View Hospital
- Convenient to Rt 309 and the area's major roadways
- Ample on-site parking
- Professionally managed facility