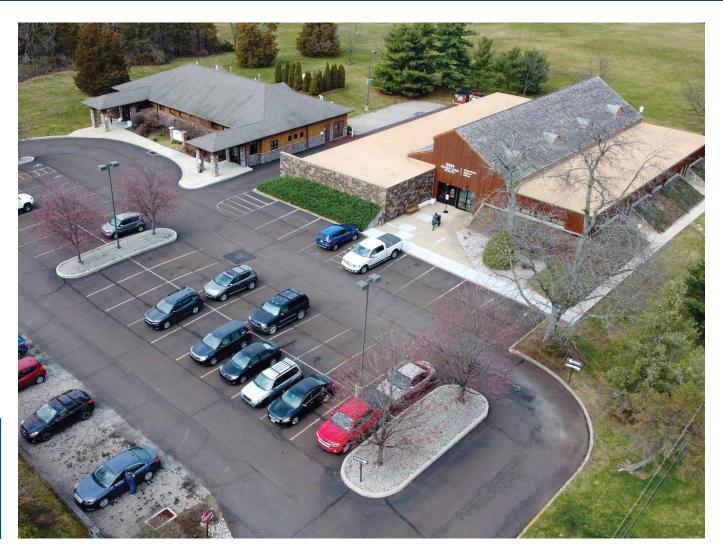

#### **FEATURES**

- Up to 4,200 SF available for lease
- Well-established medical arts facility
- Immediate proximity to Grand View Hospital
- Convenient to Rt 309 and the area's major roadways
- Ample on-site parking
- Professionally managed facility