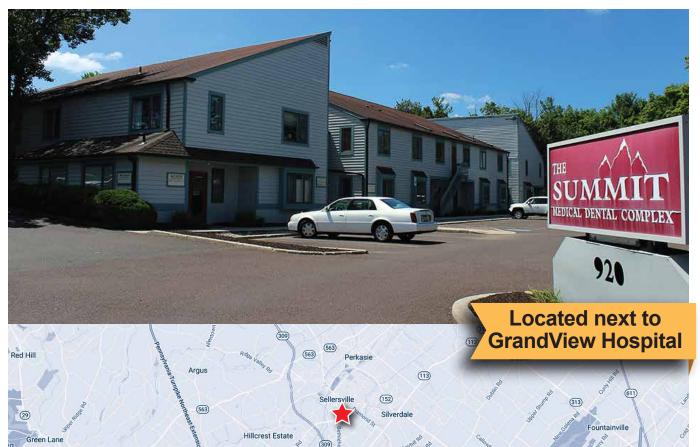

## 920 Lawn Avenue | Sellersville | Bucks Co., PA 18960

- > 2,526 SF medical office suite
- Located in the professionally managed Summit Medical Dental Complex
- Immediate proximity to GrandView Hospital
- Efficient & flexible floor plan
- Immediate availability