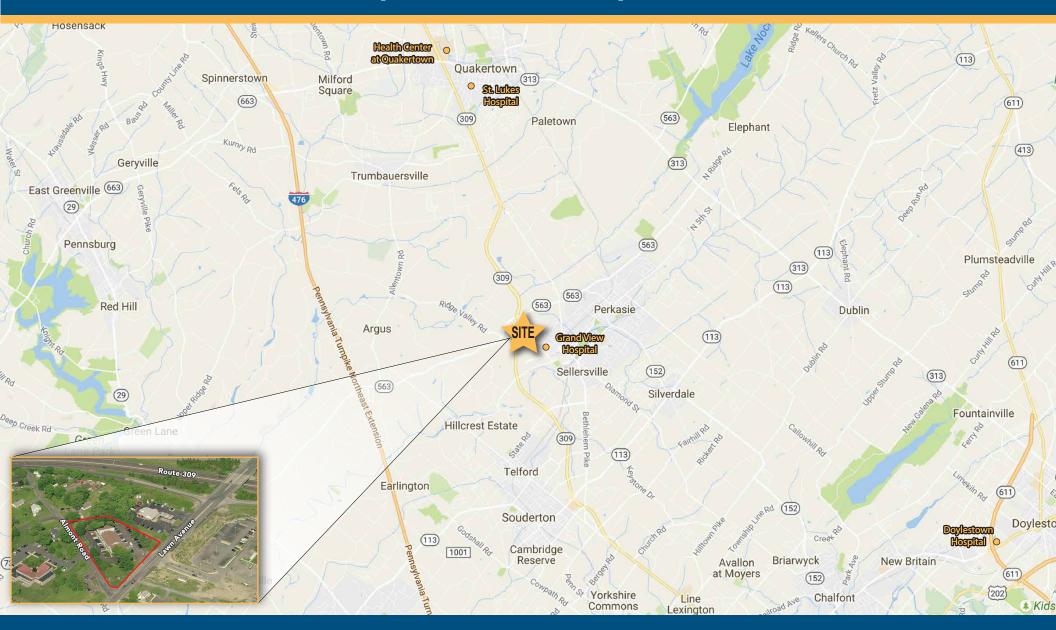

## 920 Lawn Avenue | Sellersville | Bucks Co., PA 18960

- > 2,526 SF medical office suite
- Located in the professionally managed Summit Medical Dental Complex
- Immediate proximity to GrandView Hospital
- Efficient & flexible floor plan
- Immediate availability