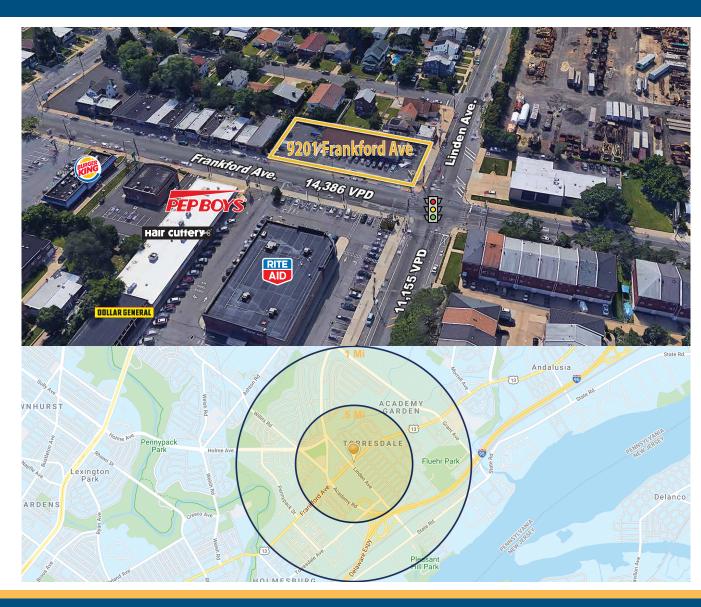

## AVAILABLE High Profile Commercial Property 9201 Frankford Avenue, Philadelphia, PA 19114

"From Concept to Closing, with Integrity"

## **FEATURES**

- 5,180 SF building with 2 tenant spaces; Building designed for single or multi-tenant use
- Highly visible corner property
- Signalized Intersection
- Excellent tenant signage
- Ample on-site parking
- Zoned CMX-2

| DEMOGRAPHICS      |          |          |          |
|-------------------|----------|----------|----------|
|                   | .5 MILE  | 1 MILE   | 2 MILES  |
| Population        | 4,977    | 18,977   | 76,305   |
| Average HH Income | \$87,549 | \$76,386 | \$74,584 |
| Total Businesses  | 164      | 415      | 2,059    |
| Total Employees   | 1,548    | 4,084    | 23,053   |
| 1                 |          |          |          |