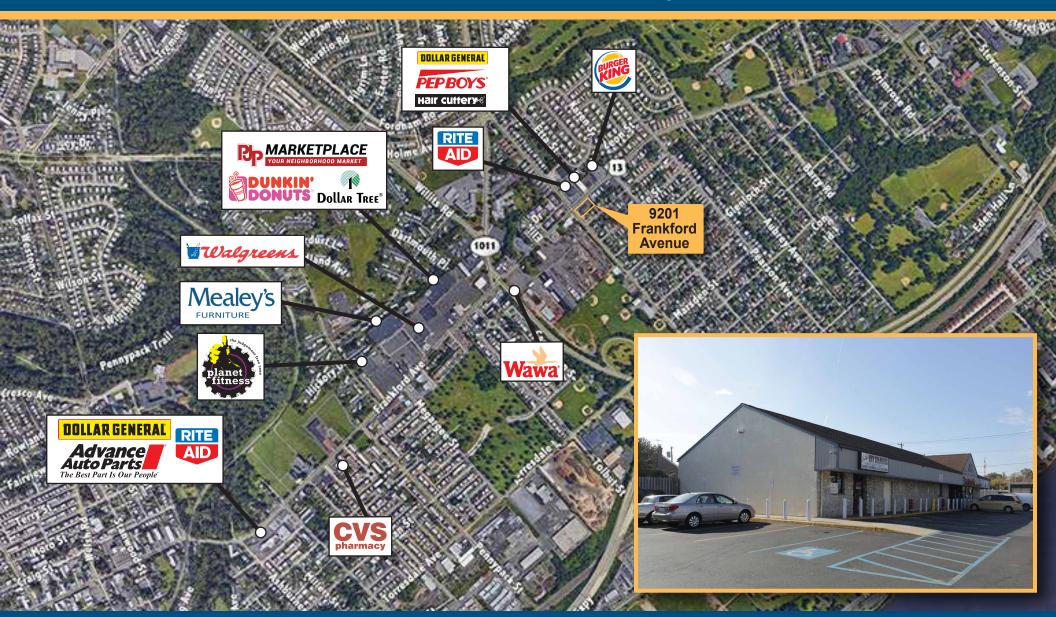

Integrity"

## **FEATURES**

- 5,180 SF building with 2 tenant spaces; Building designed for single or multi-tenant use
- Highly visible corner property
- Signalized Intersection
- Excellent tenant signage
- Ample on-site parking
- Zoned CMX-2

| DEMOGRAPHICS      |          |          |          |
|-------------------|----------|----------|----------|
|                   | .5 MILE  | 1 MILE   | 2 MILES  |
| Population        | 4,977    | 18,977   | 76,305   |
| Average HH Income | \$87,549 | \$76,386 | \$74,584 |
| Total Businesses  | 164      | 415      | 2,059    |
| Total Employees   | 1,548    | 4,084    | 23,053   |
| 1                 |          |          |          |



CONTACT:

Brendan W. Walsh 215-836-1340 bwalsh@walshcre.com

## 9201 Frankford Avenue, Philadelphia, PA 19114



## Walsh Commercial Real Estate, LLC

3 Village Road, Suite 200, Horsham, PA 19044 215.836.1340 - walshcre.com

\* Information contained herein was obtained from the property owner or sources deemed reliable. We have no reason to doubt its accuracy but we do not guarantee it.

Brendan W. Walsh 215-836-1340 bwalsh@walshcre.com