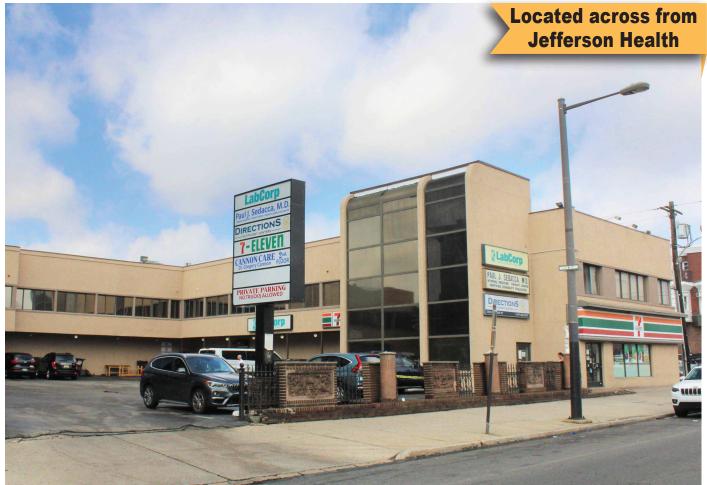

# Highly Visible Retail & Office Spaces for Lease

### **FEATURES**

- Immediate leasing opportunities
- > Suite 102: 1,980 SF
- Suite 103: 2,292 SF
- Direct access from parking lot
- Excellent tenant signage (building & pylon)
- Ideal for a variety of uses
- On-site parking

## 2300-2310 S. Broad Street, Philadelphia, PA 19145