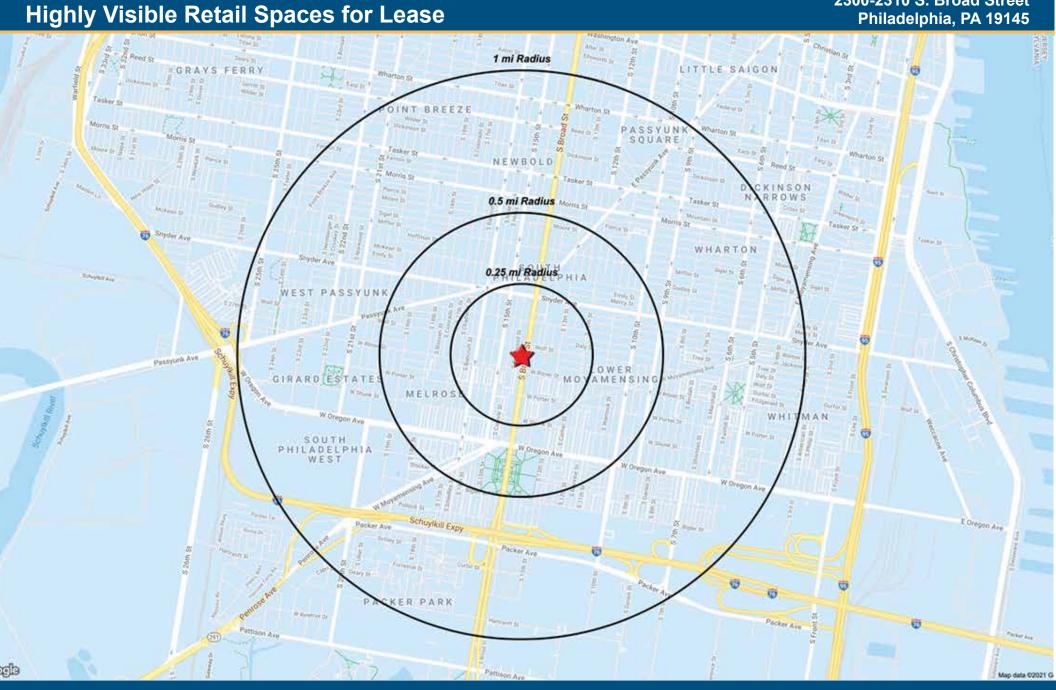

| DEMOGRAPHICS |                                            |                                                   |
|--------------|--------------------------------------------|---------------------------------------------------|
| 1 MILE       | 3 MILES                                    | <b>5 MILES</b>                                    |
| 6,789        | 28,506                                     | 93,910                                            |
| \$101,219    | \$80,554                                   | \$73,115                                          |
| 306          | 1,005                                      | 2,495                                             |
| 1,696        | 5,038                                      | 14,903                                            |
|              | <b>1 MILE</b><br>6,789<br>\$101,219<br>306 | 1 MILE3 MILES6,78928,506\$101,219\$80,5543061,005 |

## 2300-2310 S. Broad Street, Philadelphia, PA 19145