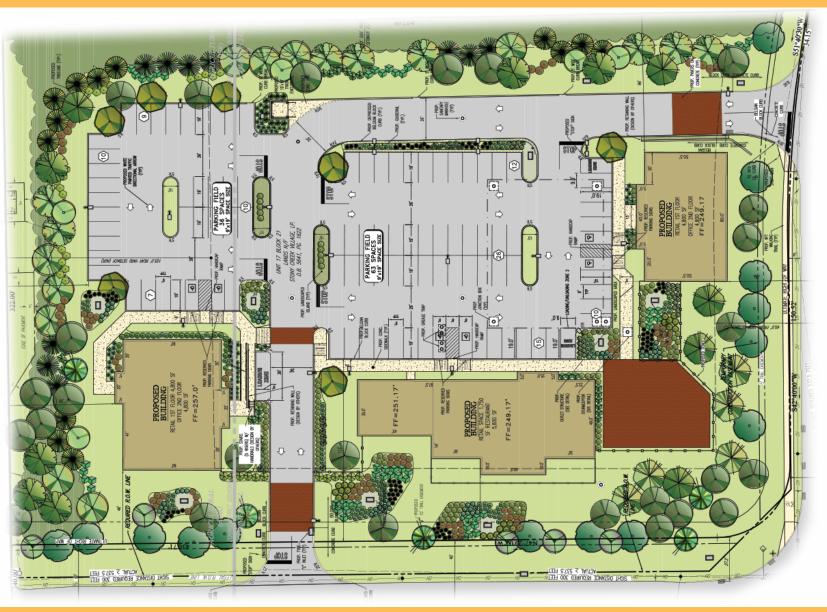

## **STONY CREEK VILLAGE COMMERIAL LAND**

1501 North Wales Road, Worcester, PA 19403

Approved Plan

Walsh Commercial Real Estate, LLCWWW.WALSHCRE.COM3 Village Road, Suite 200, Horsham, PA 19044215.836.1340

## **FEATURES**

- > 4.5 acres, zoned commercial
- > Approved for development of 26,550 SF
- Signalized corner location
- Adjacent to Stony Creek Farms, a community of 209 luxury homes for the 55 and over lifestyle
- Estimated daily traffic count of 16,000+ vehicles