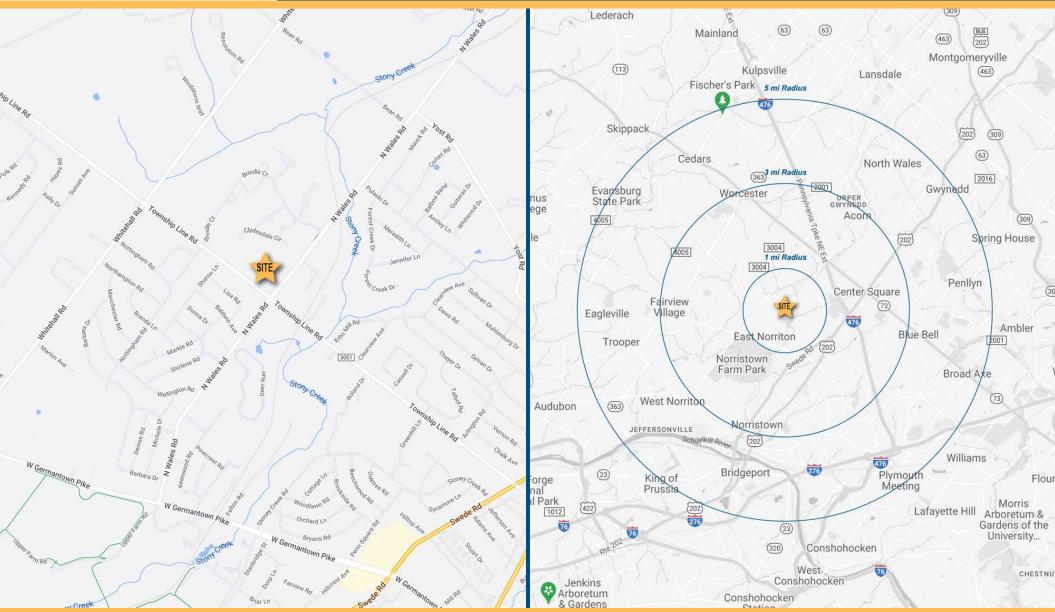

## **STONY CREEK VILLAGE COMMERIAL LAND**

1501 North Wales Road, Worcester, PA 19403

Local & Regional Maps

Walsh Commercial Real Estate, LLCWWW.WALSHCRE.COM3 Village Road, Suite 200, Horsham, PA 19044215.836.1340

| DEMOGRAPHICS |                                     |                                                    |
|--------------|-------------------------------------|----------------------------------------------------|
| 1 Mile       | 3 Miles                             | 5 Miles                                            |
| 6,315        | 66,011                              | 160,497                                            |
| \$152,892    | \$146,033                           | \$149,288                                          |
| 177          | 2,425                               | 7,159                                              |
| 1,947        | 25,159                              | 89,735                                             |
|              | 1 Mile<br>6,315<br>\$152,892<br>177 | 1 Mile3 Miles6,31566,011\$152,892\$146,0331772,425 |