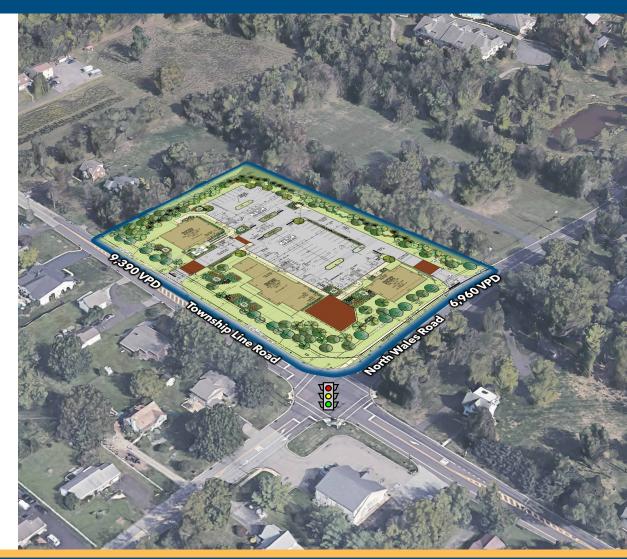

## **STONY CREEK VILLAGE COMMERIAL LAND** 1501 North Wales Road, Worcester, PA 19403

"From Concept to Closing, with Integrity"

## **FEATURES**

- > 4.5 acres, zoned commercial
- > Approved for development of 26,550 SF
- Signalized corner location
- Adjacent to Stony Creek Farms, a community of 209 luxury homes for the 55 and over lifestyle
- Estimated daily traffic count of 16,000+ vehicles