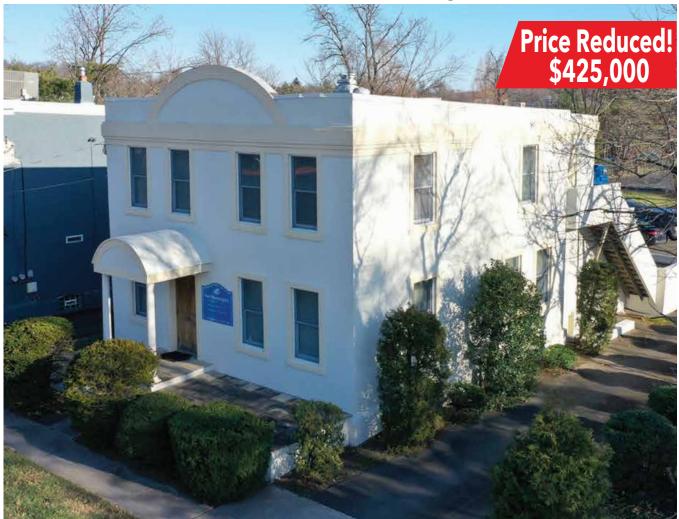

# **COMMERCIAL BUILDING FOR SALE**

"From Concept to Closing, with Integrity"

#### 465 Commerce Drive, Ft. Washington, PA 19034

#### **FEATURES**

- Well maintained, 2-story commercial building now offered at \$425,000
- > 2,540 SF above grade, plus basement
- Excellent visibility
- Ample on-site parking
- Located in the Ft. Washington Office Park
- Convenient to the area's major roadways and SEPTA's Fort Washington Train Station
- SEPTA Bus Route 201 provides service to/from the Office Park and Ft. Washington Train Station