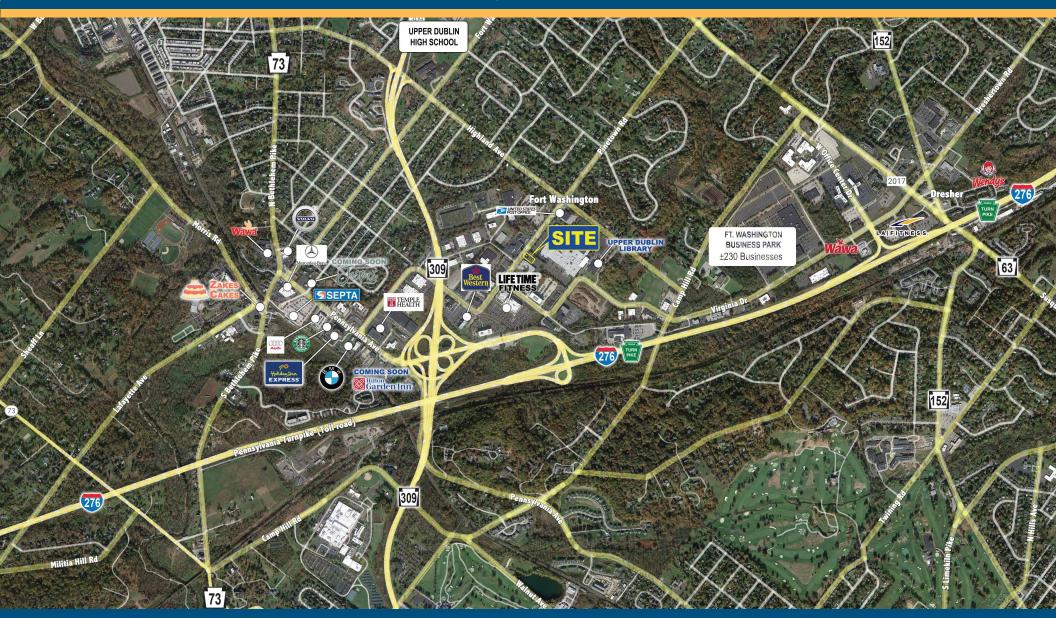

|                   | 1 MILE    | 3 MILES   | 5 MILES              |
| Population        | 4,761     | 63,500    | 208,165<br>\$131,307 |
| Average HH Income | \$175,368 | \$152,905 | \$131,307            |
| Total Businesses  | 702       | 3,038     | 11,027               |
| Total Employees   | 23,586    | 47,395    | 152,214              |



#### Walsh Commercial Real Estate, LLC 3 Village Road, Suite 200 | Horsham, PA 19044 215-836-1340 | walshcre.com

\* Information contained herein was obtained from the property owner or sources deemed reliable. We have no reason to doubt its accuracy but we do not guarantee it. Brendan W. Walsh 215-603-1234 bwalsh@walshcre.com CONTACTS: Jerry Ward 215-262-0691 jward@walshcre.com

## 465 Commerce Drive, Ft. Washington, PA 19034

## **Aerial Map**



#### Walsh Commercial Real Estate, LLC

3 Village Road, Suite 200 | Horsham, PA 19044 215-836-1340 | walshcre.com \* Information contained herein was obtained from the property owner or sources deemed reliable. We have no reason to doubt its accuracy but we do not guarantee it. Brendan W. Walsh 215-603-1234 bwalsh@walshcre.com **CONTACTS**:

Jerry Ward 215-262-0691 jward@walshcre.com

## 465 Commerce Drive, Ft. Washington, PA

### **Selected Exterior Photos**



#### Walsh Commercial Real Estate, LLC

3 Village Road, Suite 200 | Horsham, PA 19044 215-836-1340 | walshcre.com \* Information contained herein was obtained from the property owner or sources deemed reliable. We have no reason to doubt its accuracy but we do not guarantee it. Brendan W. Walsh 215-603-1234 bwalsh@walshcre.com CO