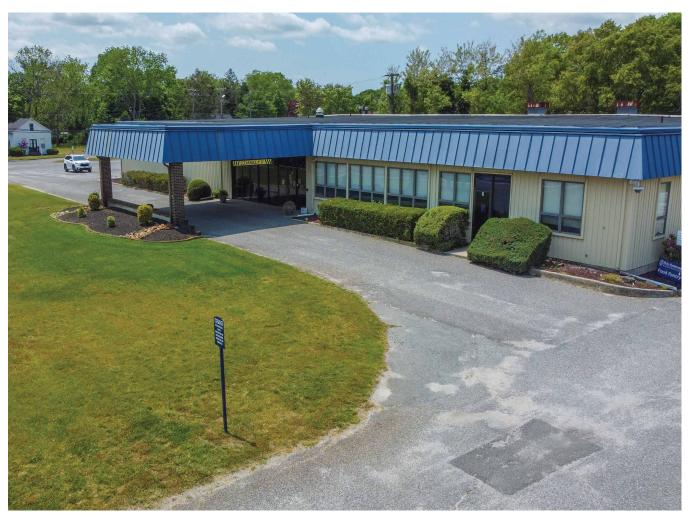

## 1801 Route 9 & 8 Brooks Avenue, Swainton, NJ 08210

#### **FEATURES**

- 15,000 SF office building on 3 acres
- 1,500 SF food pantry building on 4.5 acres
- Additional unimproved parcel of 4.5 acres
- High visibility corner location
- 10,500-gallon reservoir for fire suppression
- Immediate availability