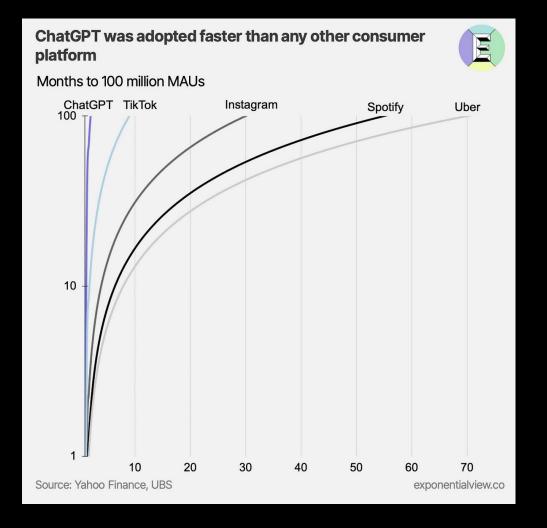

#### A.I. VERSUS M.D.

What happens when diagnosis is automated?

By Siddhartha Mukherjee March 27, 2017

"ChatGPT was adopted faster than any other consumer platform"

"<u>The whole experience was stunning</u> . . . I knew I had just seen the most important advance in technology since the graphical user interface."