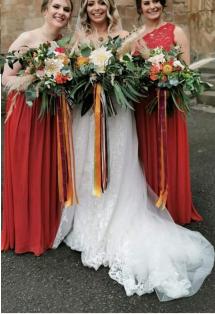

## AUTUMN'S EMBRACE

A vibrant bouquet bursts with autumn colours, showcasing a sunny sunflower, orange roses, deep red dahlias, and textural accents. Set against a vintage suitcase, the arrangement exudes warmth and rustic charm