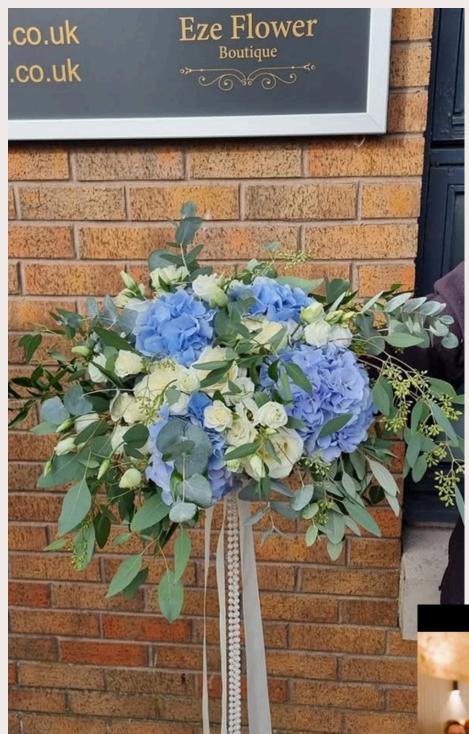

# Luxury Range

## TRANQUIL BEAUTY

A beautiful bouquet features striking blue hydrangeas contrasted with soft white roses and eucalyptus. The varying shades of blue, from vibrant to pastel, create a visually captivating and harmonious arrangement