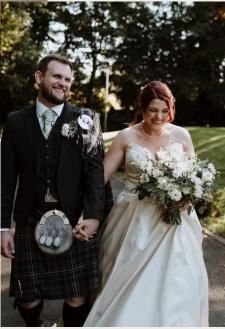

## Classic Range

## SCOTTISH ROMANCE

Capture timeless romance with this lush bouquet. White roses, lavender, thistles, and verdant greenery create a classic yet whimsical feel, perfect for your special day.