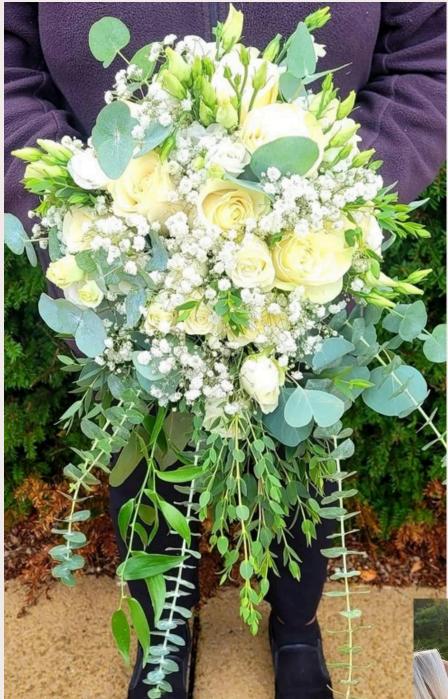

## TIMELESS ELEGANCE

Capture timeless romance with this lush, gardeninspired bouquet. Delicate white roses, fragrant stock, and verdant greenery create a classic bridal look, perfect for your special day. A hand-tied design ensures effortless elegance.