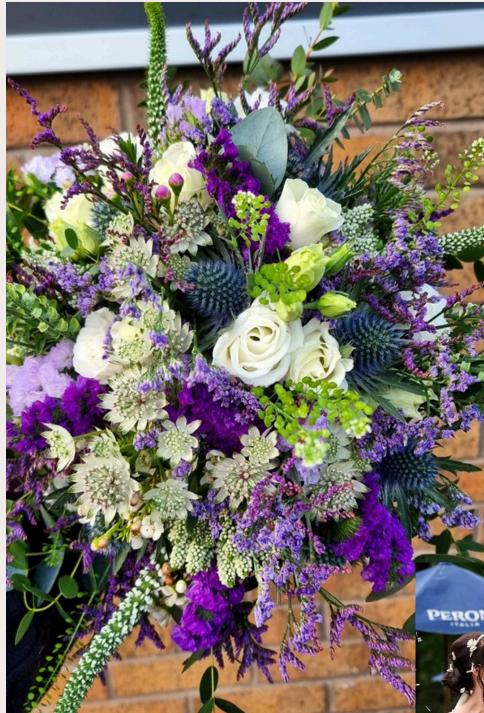

## SCOTTISH ROMANCE

Capture timeless romance with this lush bouquet. White roses, lavender, thistles, and verdant greenery create a classic yet whimsical feel, perfect for your special day.