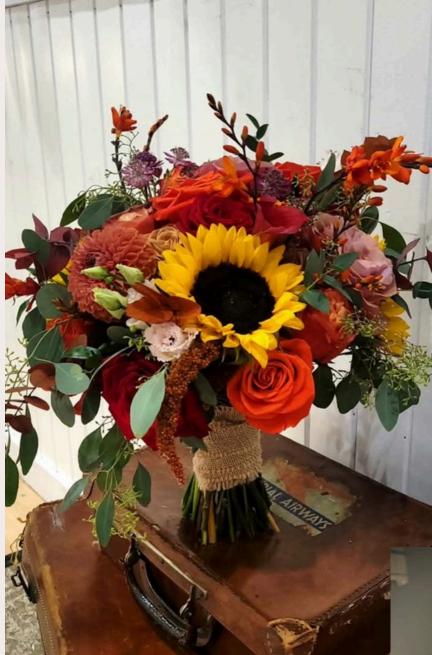

## AUTUMN'S EMBRACE

A vibrant bouquet bursts with autumn colours, showcasing a sunny sunflower, orange roses, deep red dahlias, and textural accents. Set against a vintage suitcase, the arrangement exudes warmth and rustic charm