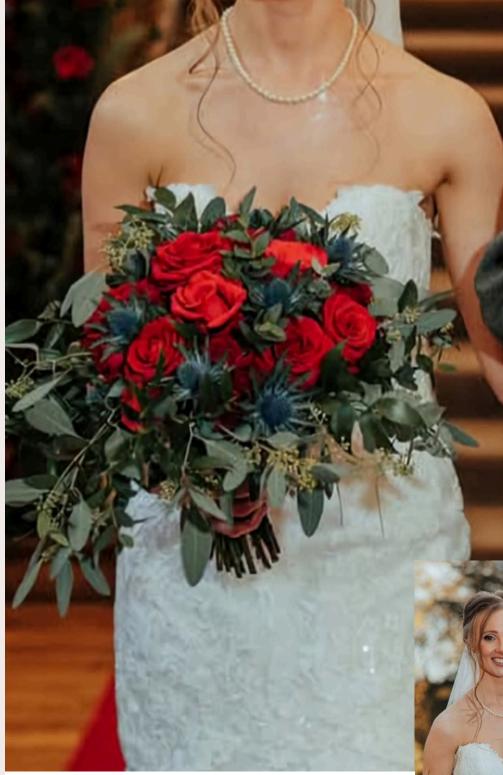

### CLASSIC ROMANCE

A lush, hand-tied bouquet featuring vibrant red roses, striking blue thistles, and flowing greenery. Designed for a romantic, sophisticated bridal look with a natural garden aesthetic. Perfect for making bold yet timeless statement.