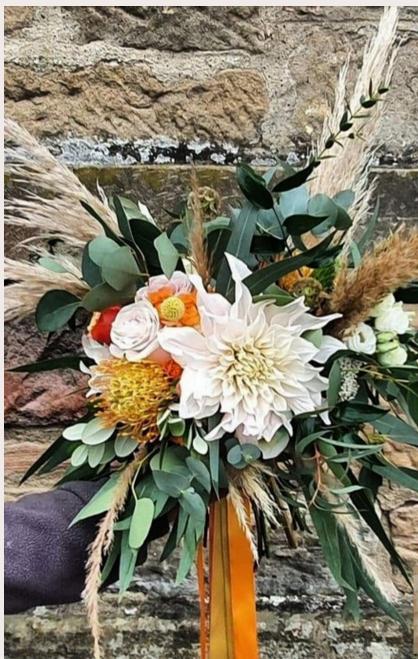

## RUSTIC BLOOMS

A vibrant bouquet blends the soft textures of pampas grass with bold blooms, including a large white dahlia and orange pincushion flower, Modern, natural, and eye-catching.