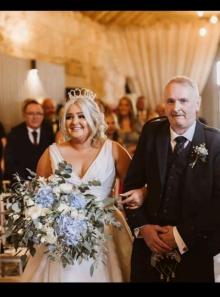

## TRANQUIL BEAUTY

A beautiful bouquet features striking blue hydrangeas contrasted with soft white roses and eucalyptus. The varying shades of blue, from vibrant to pastel, create a visually captivating and harmonious arrangement