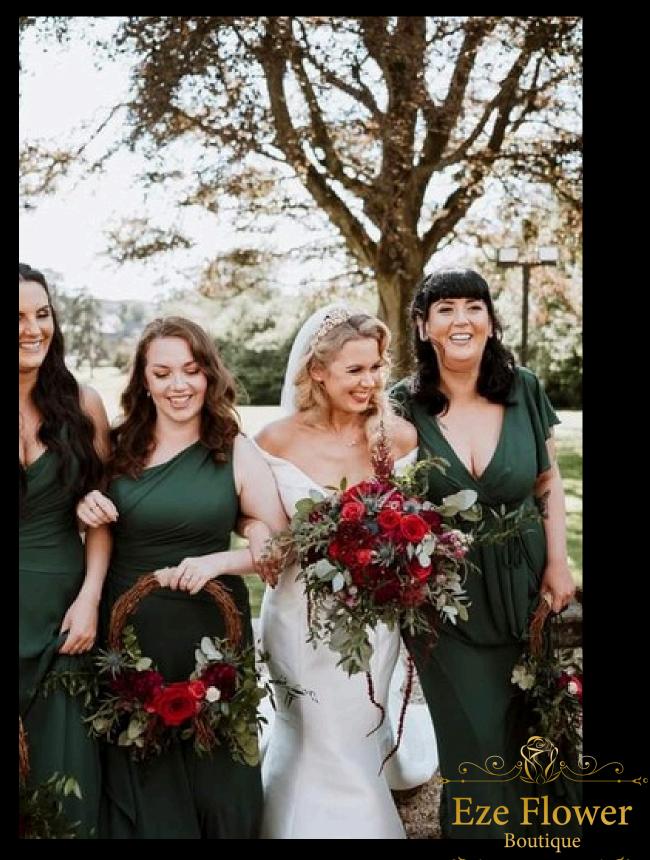

## GARDEN STYLE

Elevate your wedding day with our garden-style bridal bouquets, meticulously crafted to embody natural beauty and whimsical charm. Inspired by lush gardens, each bouquet blends a variety of fresh blooms and greenery, curated to reflect your personal style and the season. Whether you envision a romantic cascade of roses and peonies or a rustic mix of wildflowers and herbs, our bouquets promise to complement your gown and venue effortlessly. Perfect for outdoor ceremonies or intimate gatherings, these floral creations add a touch of organic elegance, ensuring you walk down the aisle with a bouquet as enchanting as your love story..

### CLASSIC ROMANCE

A lush, hand-tied bouquet featuring vibrant red roses, striking blue thistles, and flowing greenery. Designed for a romantic, sophisticated bridal look with a natural garden aesthetic. Perfect for making bold yet timeless statement.