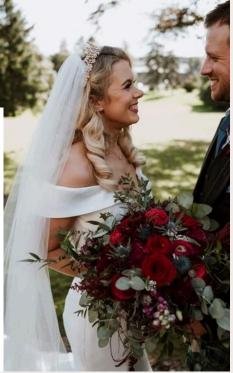

### CLASSIC ROMANCE

A lush, hand-tied bouquet featuring vibrant red roses, striking blue thistles, and flowing greenery. Designed for a romantic, sophisticated bridal look with a natural garden aesthetic. Perfect for making bold yet timeless statement.