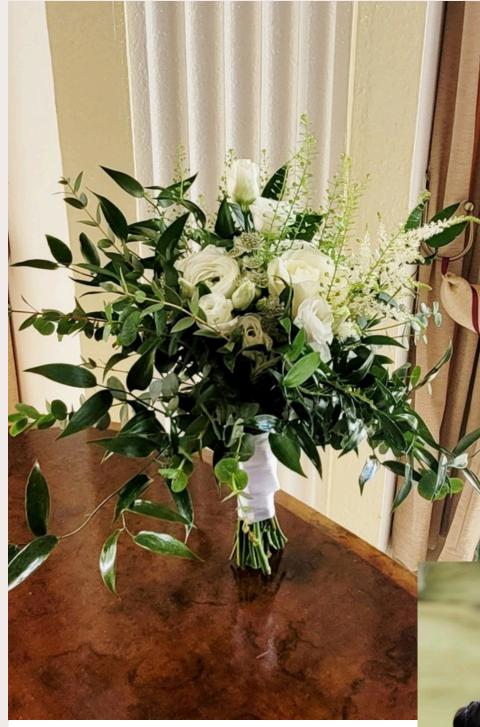

## ELEGANT WHITES

A lush bouquet of white roses, delicate baby's breath, and verdant eucalyptus against a backdrop of dark foliage. The classic arrangement exudes timeless romance and natural beauty.