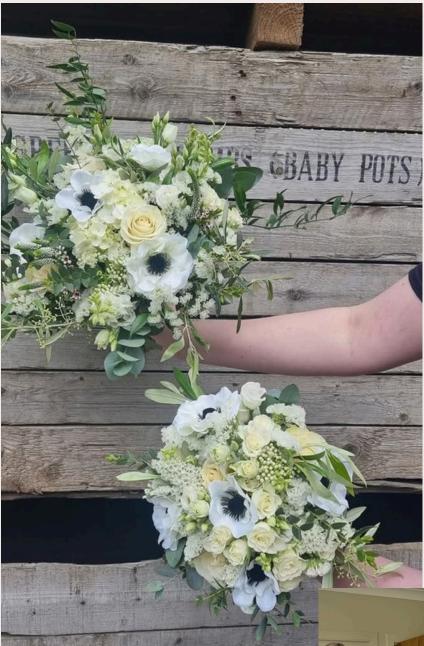

### WILD ELEGANCE

Lush bouquets featuring white anemones, roses, and delicate greenery, accented with trailing vines, create a natural yet sophisticated look. The loose, organic arrangements evoke a romantic and freshly gathered feel.