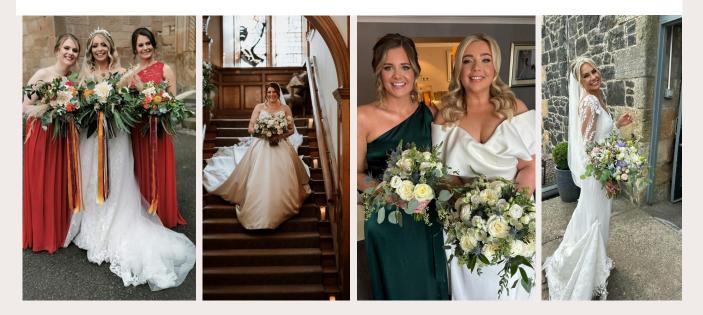

## GARDEN STYLE

Elevate your wedding day with our garden-style bridal bouquets, meticulously crafted to embody natural beauty and whimsical charm. Inspired by lush gardens, each bouquet blends a variety of fresh blooms and greenery, curated to reflect your personal style and the season. Whether you envision a romantic cascade of roses and peonies or a rustic mix of wildflowers and herbs, our bouquets promise to complement your gown and venue effortlessly. Perfect for outdoor ceremonies or intimate gatherings, these floral creations add a touch of organic elegance, ensuring you walk down the aisle with a bouquet as enchanting as your love story..

## Classic Range