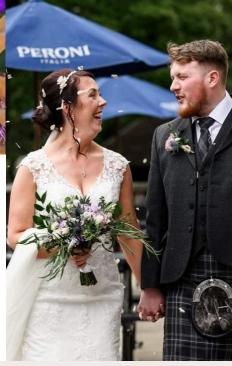

## SCOTTISH ROMANCE

Capture timeless romance with this lush bouquet. White roses, lavender, thistles, and verdant greenery create a classic yet whimsical feel, perfect for your special day.