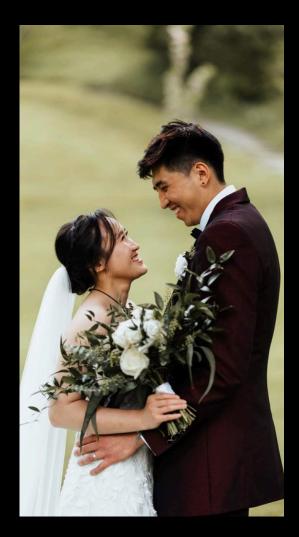

## ELEGANT WHITES

A lush bouquet of white roses, delicate baby's breath, and verdant eucalyptus against a backdrop of dark foliage. The classic arrangement exudes timeless romance and natural beauty.