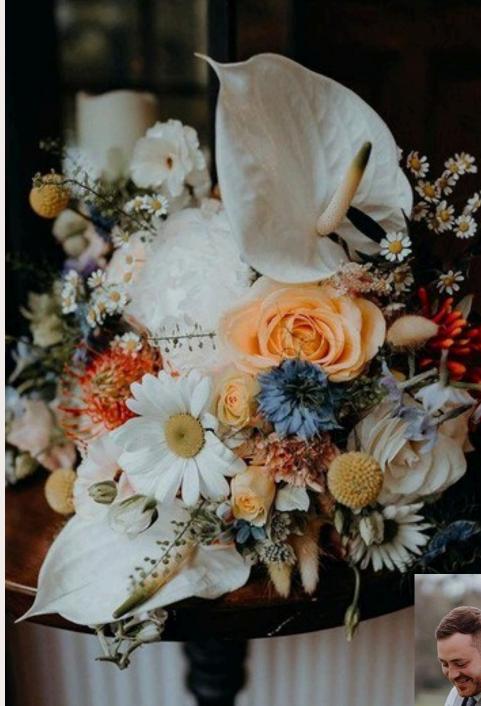

## FLORAL ARTISTRY

A bespoke bouquet showcases a unique blend of textures and colors, with striking white anthurium, a vibrant orange rose, delicate daisies, and textural accents. The artistic arrangement displays its natural beauty