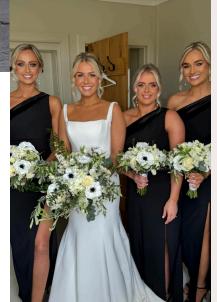

## SCOTTISH ROMANCE

Capture timeless romance with this lush bouquet. White roses, lavender, thistles, and verdant greenery create a classic yet whimsical feel, perfect for your special day.