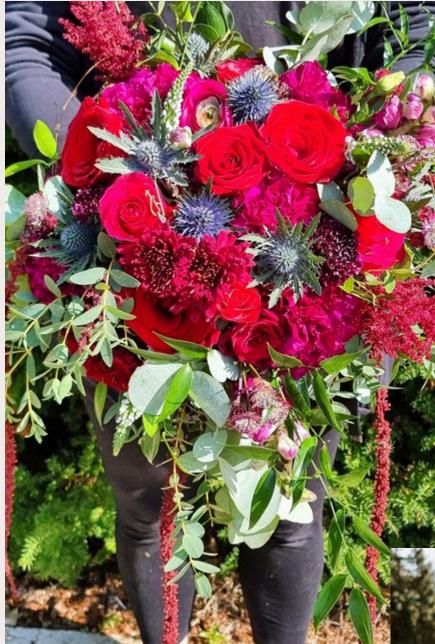

## JEWEL TONES

A vibrant bouquet showcases rich reds and deep purples, with roses, dahlias, and textural accents like thistle and amaranthus. Eucalyptus and greenery add a soft contrast to the bold hues