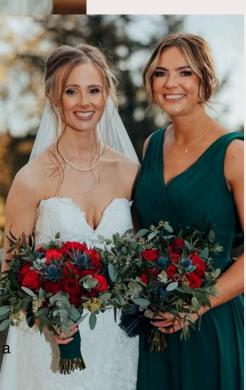

### CLASSIC ROMANCE

A lush, hand-tied bouquet featuring vibrant red roses, striking blue thistles, and flowing greenery. Designed for a romantic, sophisticated bridal look with a natural garden aesthetic. Perfect for making bold yet timeless statement.