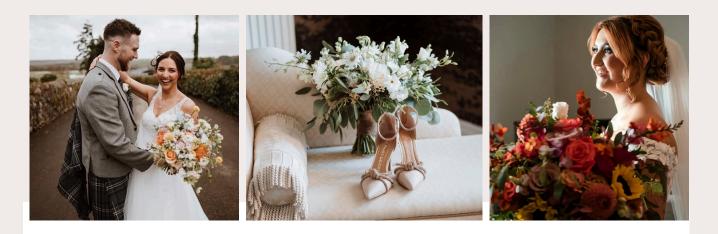

## AUTUMN'S EMBRACE

A vibrant bouquet bursts with autumn colours, showcasing a sunny sunflower, orange roses, deep red dahlias, and textural accents. Set against a vintage suitcase, the arrangement exudes warmth and rustic charm