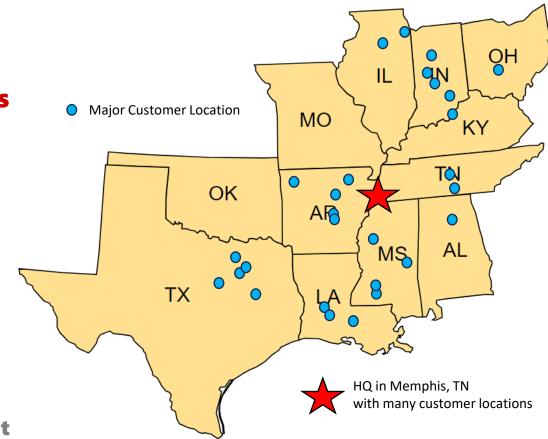

#### WHERE WE RUN

All of our runs are within a 600-mile radius of headquarters in Memphis, TN.

We currently do not run anywhere other than the states shown and haven't for a very long time.

85% Drop & Hook

**Consistent Customer Freight** 