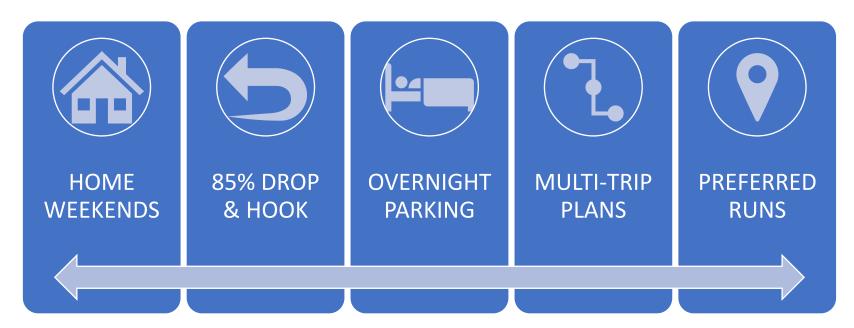

#### **OUR REGIONAL PRINCIPLES**

All our drivers are home every weekend. Some drivers use part of the weekend to get some extra miles. Almost all our regular runs are drop & hook, many with 24-hour open pickup and delivery windows.

Many of our customers offer safe overnight parking. Many others have truck stops in the area very close by.

As often as we can, drivers will know their next load well in advance of delivering their current load.

We'll learn how you like to run and put you on your favorite runs every chance we get.

To apply and get more details, please visit us at...

QUESTIONS?
Call recruiting at (901) 325-1934