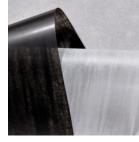

## **Natural Series**

"Optically Organic"

Delivering the look and feel of nature to your fingertips, the Natural Series captures the optically organic essence of the outdoors and brings it into your space. From the enhanced textures reflected in our 'Washi' finishes to the essence of stone created by the speciality matte finishes, the new range of FASARA™ Glass Finishes will add a true sense of nature and other unique surfaces to your space while beautifully expressing light and shadow.

Fibril - White

Brushed - White Brushed - Black

Terrazzo - White Terrazzo - Black

Travertine - White Travertine - Black