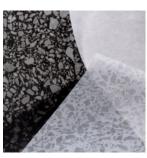

## **Natural Series**

"Optically Organic"

Delivering the look and feel of nature to your fingertips, the Natural Series captures the optically organic essence of the outdoors and brings it into your space. From the enhanced textures reflected in our 'Washi' finishes to the essence of stone created by the speciality matte finishes, the new range of FASARA™ Glass Finishes will add a true sense of nature and other unique surfaces to your space while beautifully expressing light and shadow.

Fibril - White

Brushed - White Brushed - Black

Terrazzo - White Terrazzo - Black

Travertine - White Travertine - Black