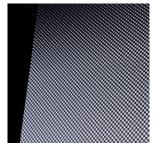

Single Gradatior SH2FGPP-S **2. Pop - W** Center Gradatio SH2FGPP-W

 $\bigcirc$ 

2

Mist - W : Center gradation Mist - S : Single gradation Mist - PR : Single gradation

Sand : Center gradation

**Pop - W :** Center gradation **Pop - S :** Single gradation

Oval: Center gradation

Illumina Seamless - W2: Center gradation Illumina Seamless - S2: Single gradation Illumina Seamless - PR: Single gradation Illumina - PR: Single gradation