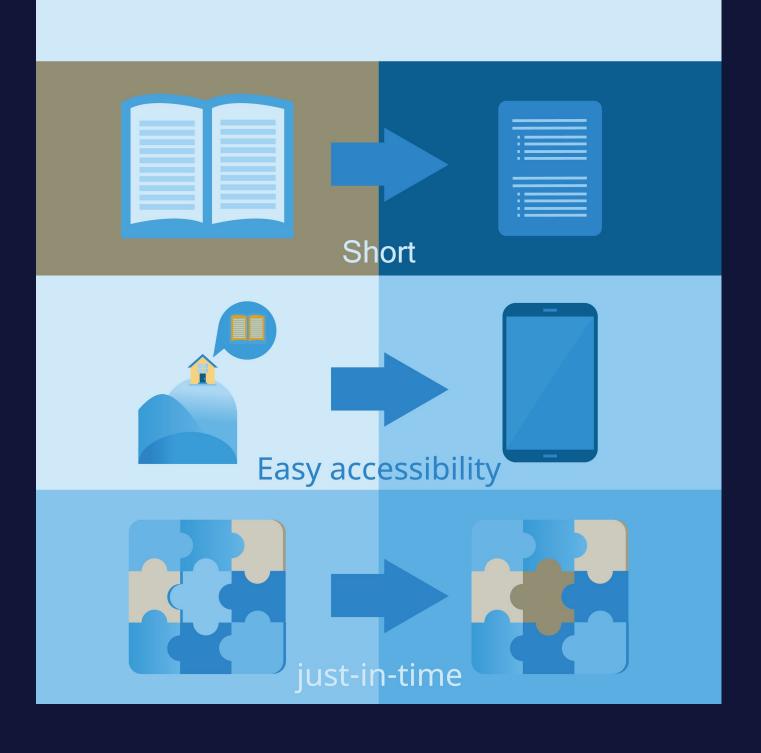

# Microlearning

#### Set Your Time and Place to Learn

Learning is no longer a "time out" event that requires 4 years of college or degrees. Skills, and keeping skills current for the work world is the new "life-long" learning.