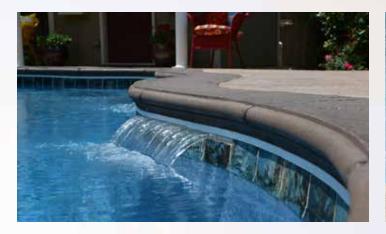

# **Water Features**

### **Cascades**

Originating from the coping of your pool, cascades are gentle waterfalls and are available in a range of sizes and arrangements.