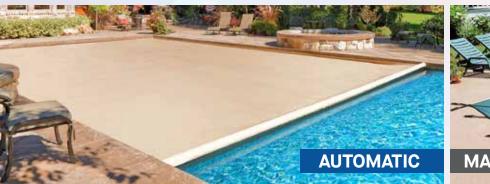

# Automatic Safety Covers

## Everyday protection for your family... at the touch of a button!

Simply flip a switch, and your Latham automatic safety cover will create a barrier over your pool that no child or pet can penetrate. Custom-built to fit your pool perfectly and manufactured from best-in-class materials, Latham has the best protection available for your family and your pool investment!