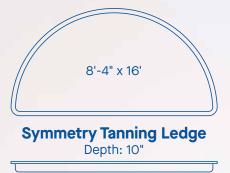

# **Tanning Ledge**

Ships From: CA, IA, LA, NC, OK, KN, TN, WV

Lengths, widths, and depths may vary up to 3%. Measurements are to widest point on each side of the outside edge.