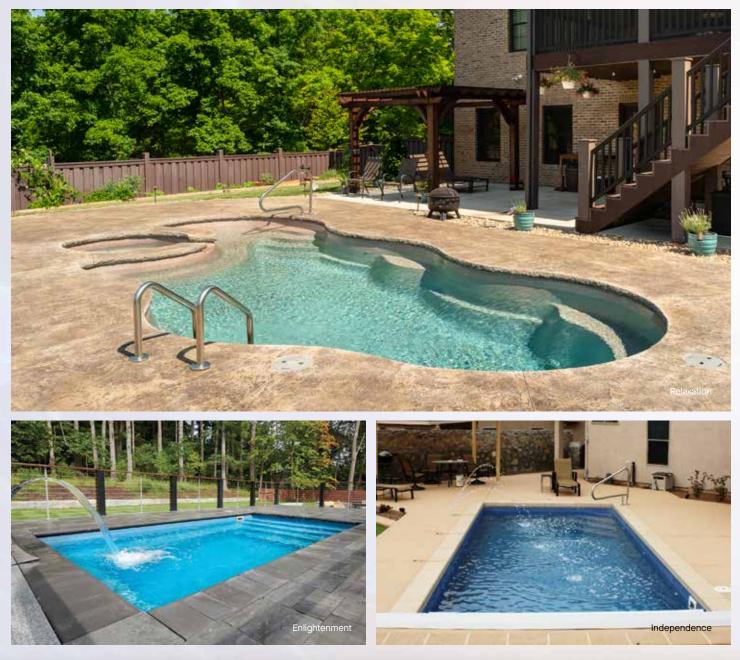

# proud reputation exemplary manufacturing innovative engineering **Modern Freeform** 12'-2" x 24'-1" 16' x 32'-7" **Poise Finesse** Depth: 3'-9" to 5'-4" Depth: 3'-9" to 5'-4" Ships from: NC, OK, KN Ships from: NC, OK Non-Diving Pool. Use of Diving Equipment is Prohibited. Non-Diving Pool. Use of Diving Equipment is Prohibited. 14' x 30' Relaxation Depth: 4' to 6' | Spa: 3' Ships from: CA, FL, NC, OK, TN, WV Non-Diving Pool. Use of Diving Equipment is Prohibited. **Kidney**