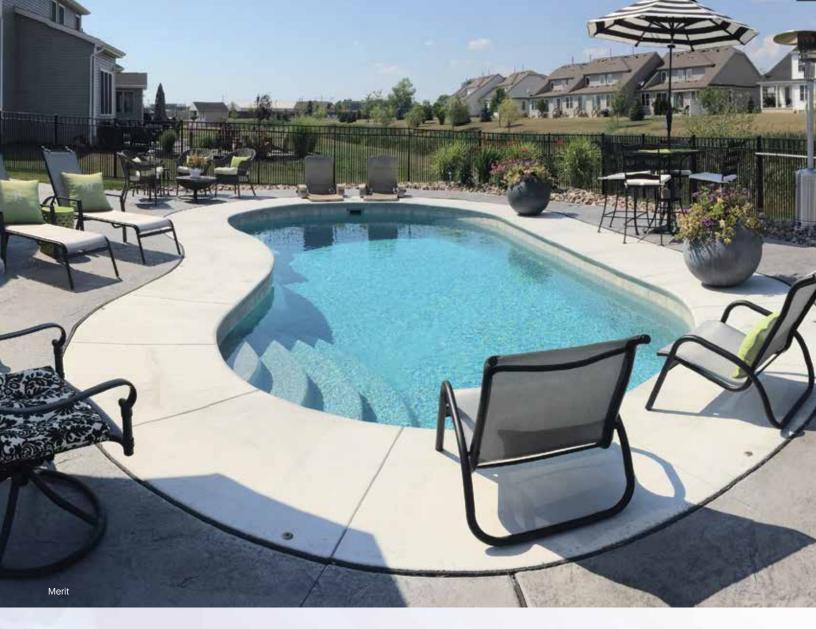

12'-3" x 23'-11"

Virtue Depth: 3'-6" to 5'

Ships from: CA, FL, LA, NC, KN, TN, WV Non-Diving Pool. Use of Diving Equipment is Prohibited. 

 Merit

 Depth: 3'-7" to 5'-10"

 Ships from:

 CA, FL, LA, NC, OK, WV