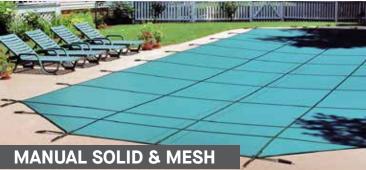

# Manual Solid and Mesh Safety Covers

### Safety you can rely on!

Latham offers mesh safety covers for maximum drainage and solid safety covers that block 100% of sunlight – in a variety of material weights and colors. All can be custom designed to fit any size or shape pool precisely, including any special features such as raised walls, jump boards, stairs and rails.

We make it strong...to keep your family safe!

The stronger the cover, the safer the cover. Latham applies exclusive, patented design and manufacturing innovations to give our mesh and solid safety covers unmatched strength and durability. And, because we build them better, we back them better...with our exclusive 20-year warranty!