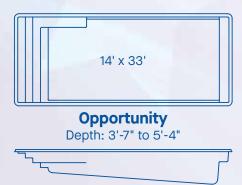

12'-3" x 23'-11"

Virtue Depth: 3'-6" to 5'

Ships from: CA, FL, LA, NC, KN, TN, WV Non-Diving Pool. Use of Diving Equipment is Prohibited. 

 Merit

 Depth: 3'-7" to 5'-10"

 Ships from:

 CA, FL, LA, NC, OK, WV