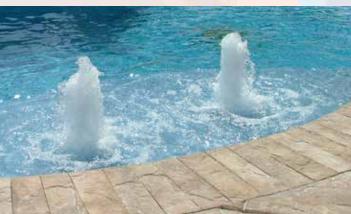

### **Bubblers**

Bubblers create an extraordinary fountain effect for additional fun and relaxation.

Lengths, widths, and depths may vary up to 3%. Measurements are to widest point on each side of the outside edge.