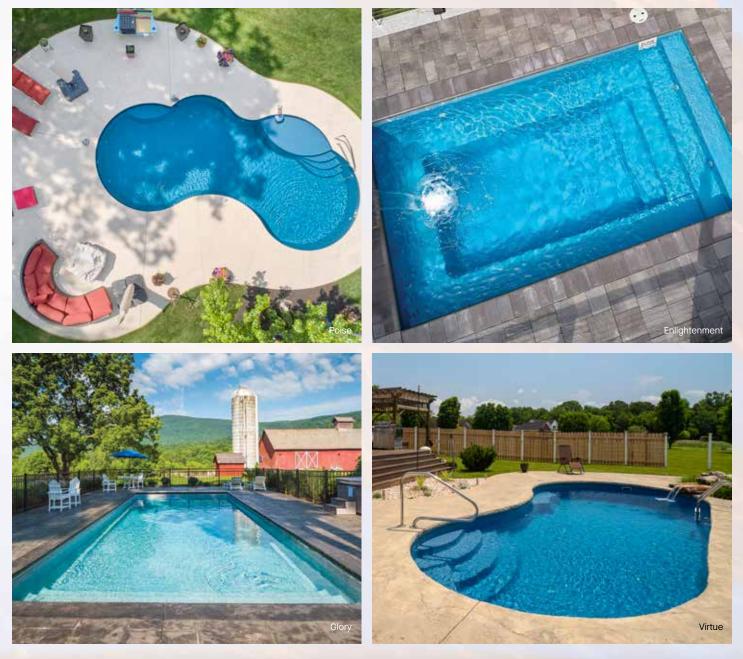

# proud reputation exemplary manufacturing innovative engineering **Modern Freeform** 12'-2" x 24'-1" 16' x 32'-7" **Poise Finesse** Depth: 3'-9" to 5'-4" Depth: 3'-9" to 5'-4" Ships from: NC, OK, KN Ships from: NC, OK Non-Diving Pool. Use of Diving Equipment is Prohibited. Non-Diving Pool. Use of Diving Equipment is Prohibited. 14' x 30' Relaxation Depth: 4' to 6' | Spa: 3' Ships from: CA, FL, NC, OK, TN, WV Non-Diving Pool. Use of Diving Equipment is Prohibited. **Kidney**

12'-3" x 23'-11"

Virtue Depth: 3'-6" to 5'

Ships from: CA, FL, LA, NC, KN, TN, WV Non-Diving Pool. Use of Diving Equipment is Prohibited. 

 Merit

 Depth: 3'-7" to 5'-10"

 Ships from:

 CA, FL, LA, NC, OK, WV