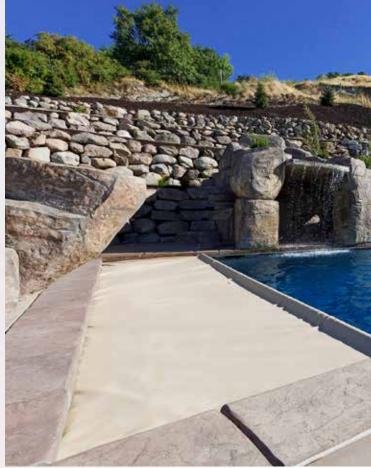

# Manual Solid and Mesh Safety Covers

### Safety you can rely on!

Latham offers mesh safety covers for maximum drainage and solid safety covers that block 100% of sunlight – in a variety of material weights and colors. All can be custom designed to fit any size or shape pool precisely, including any special features such as raised walls, jump boards, stairs and rails.