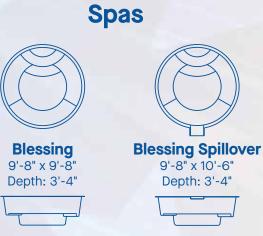

Non-Diving Pool. Use of Diving Equipment is Prohibited.

Ships from: FL, LA, NC, OK, KN, TN, WV

**Refinement** 7'-8" x 9'-8" Depth: 3'-4"

Refinement Spillover 8'-6" x 9'-8" Depth: 3'-4"

Ships from: CA, FL, IA, LA, NC, OK, KN, TN, WV