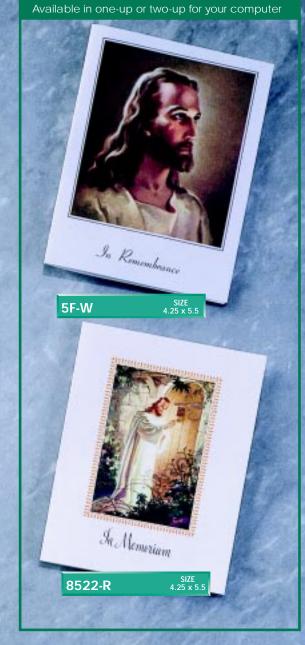

**Suedel Covers** 

Color Swatches

All interior pages available for computer laserwriter use with designs and headings, or left blank for your own personal layout.

Scholies

Interior Pages for 7.5 x 10 Books