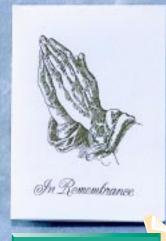

# Praying Hands

6108-J Blank 6310-R French Fold

Praying hands in black or gold ink. White paper stock.

God Hath Not: God hath not promised skies always blue, flower-strewn pathways all our lives through; God hath not promised sun without rain, joy without sorrow, peace without pain.

But, God hath promised strength for the day, rest for the labor, light for the way. Grace for the trials, help from above, unfailing sympathy undying love...