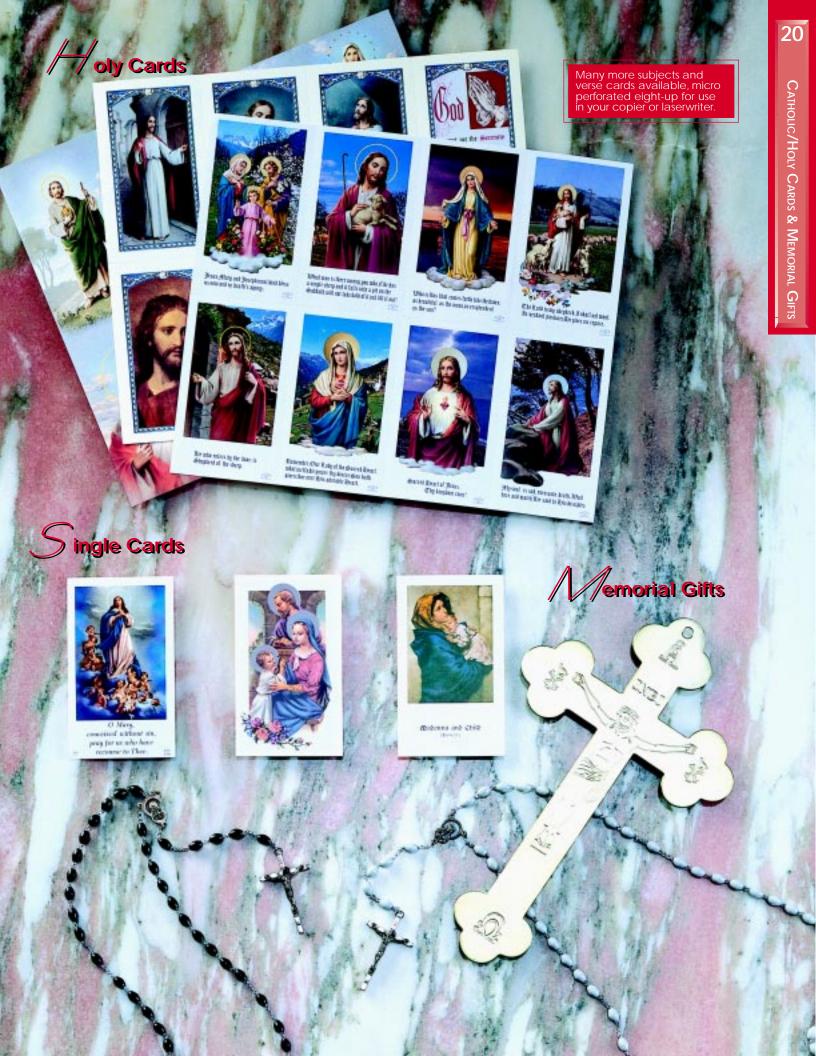

ds or nature scene.







**5F-R** SIZE 3.5 x 5



**8F-R** SIZE 3.5 x 5



11F-R SIZE 3.5 x 5





5050-R SIZE 3.5 x 5



4826-R SIZE 3.5 x 5



# Oversize Service Records

These beautiful cards are available one-up (5.5x8.5) or two-up (8.5x11) for your computer. Envelopes are also available for computerized acknowledgment cards.



















### ocket Size Tall Service Records

These beautiful cards are available in a large variety of classic designs.



8519-J SIZE 3.5 x 6



8523-E SIZE 3.5 x 6



8502-R SIZE 3.5 x 6



8512-J SIZE 3.5 x 6



8517-J



8515-J SIZE 3.5 x 6







These beautiful cards are available in a large variety of classic designs.



4900-R Psalm 23 SIZE 3.25 x 5.25





These specialized cards are available with a large variety of internal designs.





















Appreciation

| Memorial Register Books                  |                                                                                                                                                                                                                                                                                                                                                                                                                                      |
|------------------------------------------|--------------------------------------------------------------------------------------------------------------------------------------------------------------------------------------------------------------------------------------------------------------------