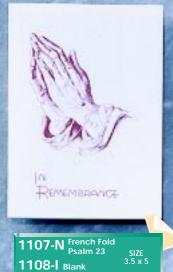

# Gates

Black ink printed on bright white paper.

5032-PS.23 French SIZE 5034-Blank 3.5 x 5