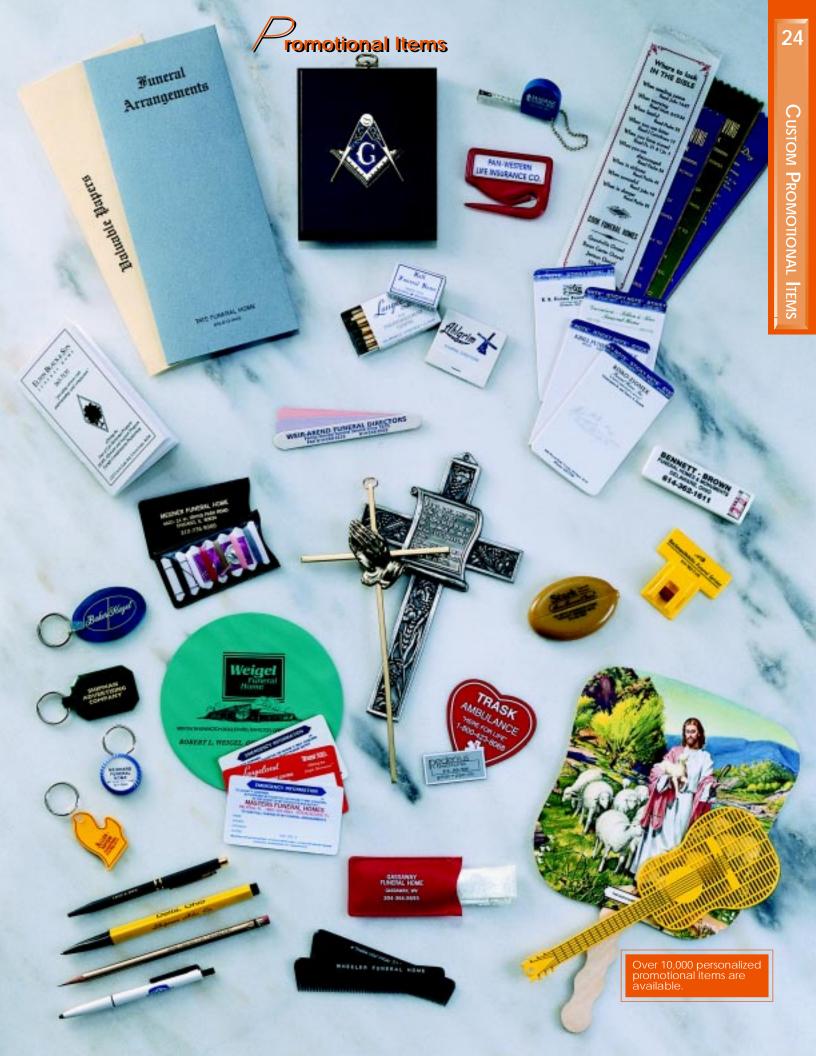

**Suedel Covers** 

Color Swatches

All interior pages available for computer laserwriter use with designs and headings, or left blank for your own personal layout.

Scholies

Interior Pages for 7.5 x 10 Books