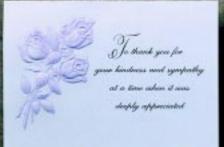

## Single Rose

Embossed with gold foil, white, blue or peach. This rose is available with your choice of two messages printed on the inside. White paper stock with matching envelopes

**3212-I** Message A SIZE **3.5** x 5

3212-I Message A 3213-I Message B

3212-I Message A SIZE 3.5 x 5

**3212-I** Message A **3213-I** Message B

Message A: Perhaps you sent a lovely card, Or sat quietly in a chair. Perhaps you sent a floral piece, If so we saw it there. Perhaps you spoke the kindest words, As any friend would say; Perhaps you were not there at all, Just thought of us that day, Whatever you did to console our hearts, We thank you so much whatever the part. By the family of...

**Message B:** Thank you for sharing our sorrow. Your kindness and thoughtfulness at this time is sincerely appreciated and gratefully acknowledged.

Embossed rose design available with message in English or Spanish. Printed on fine white card stock with matching envelopes.