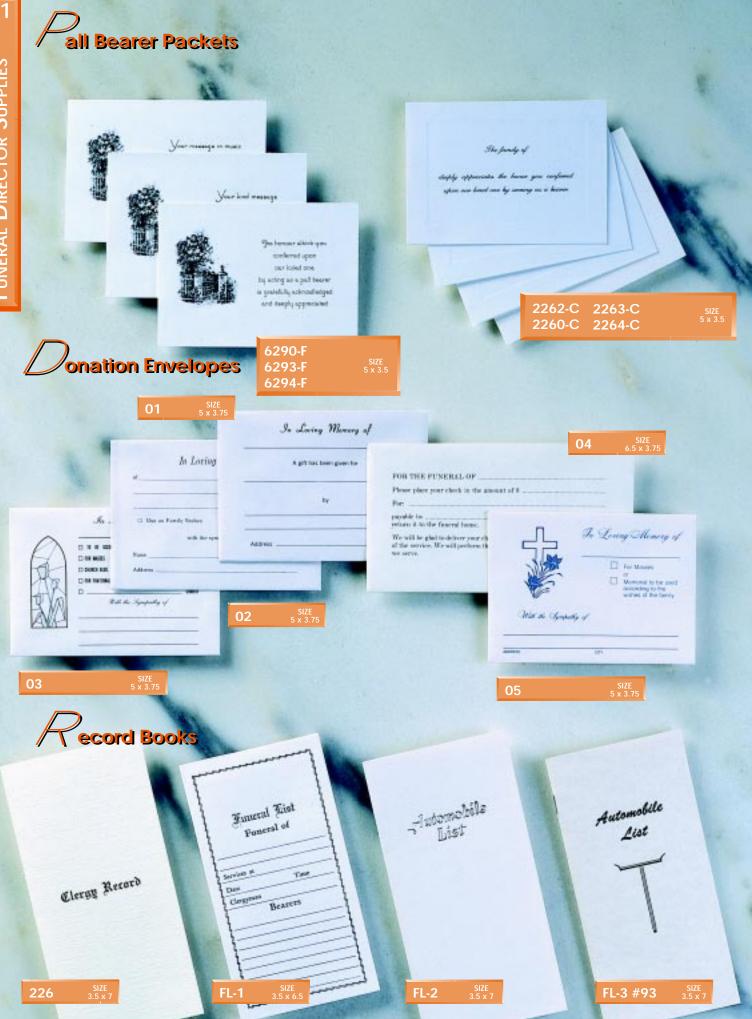

or nature scene.







**5F-R** SIZE 3.5 x 5



**8F-R** SIZE 3.5 x 5



11F-R SIZE 3.5 x 5





5050-R SIZE 3.5 x 5



4826-R SIZE 3.5 x 5



# Oversize Service Records

These beautiful cards are available one-up (5.5x8.5) or two-up (8.5x11) for your computer. Envelopes are also available for computerized acknowledgment cards.



















### ocket Size Tall Service Records

These beautiful cards are available in a large variety of classic designs.



8519-J SIZE 3.5 x 6



8523-E SIZE 3.5 x 6



8502-R SIZE 3.5 x 6



8512-J SIZE 3.5 x 6



8517-J



8515-J SIZE 3.5 x 6







These beautiful cards are available in a large variety of classic designs.



4900-R Psalm 23 SIZE 3.25 x 5.25





These specialized cards are available with a large variety of internal designs.





















Appreciation

| Memorial Register Books                  |                                                                                                                                                                                                                                                                                                                                                                                                                                      |
|------------------------------------------|----------------------------------------------------------------------------------------------------------------------------------------------------------------------------------------------------------------------------------------------------------------------