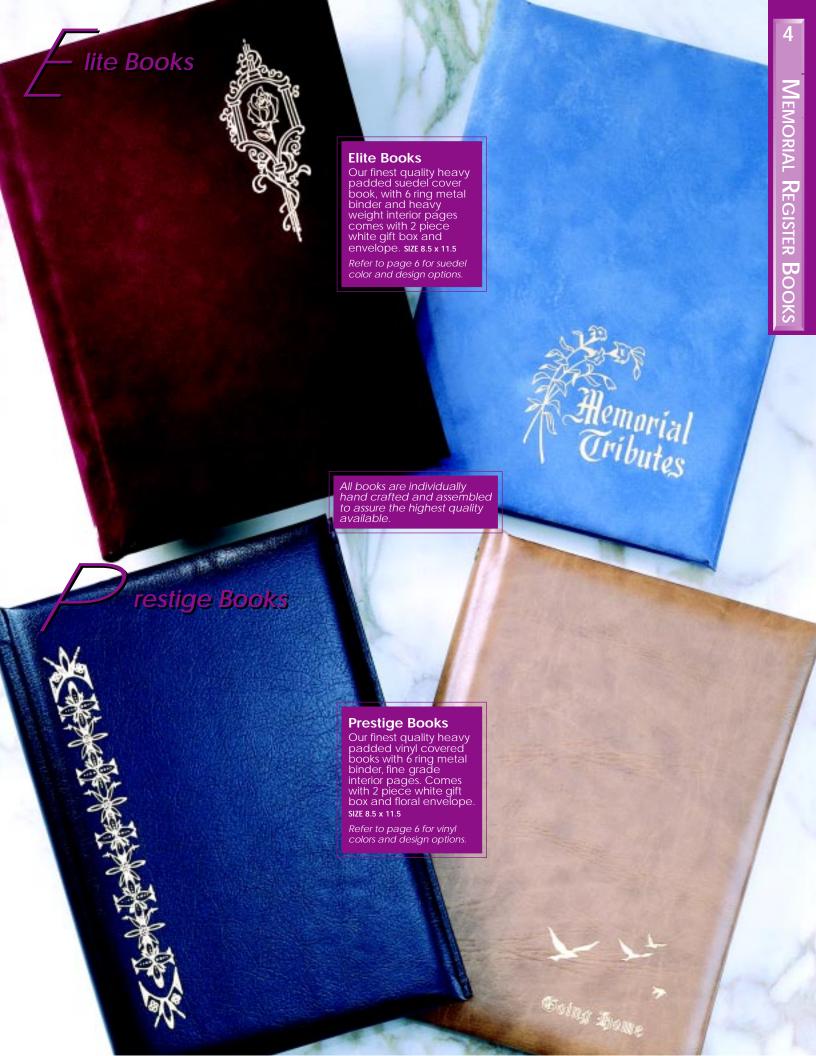

**Suedel Covers** 

Color Swatches

All interior pages available for computer laserwriter use with designs and headings, or left blank for your own personal layout.

Scholies

Interior Pages for 7.5 x 10 Books