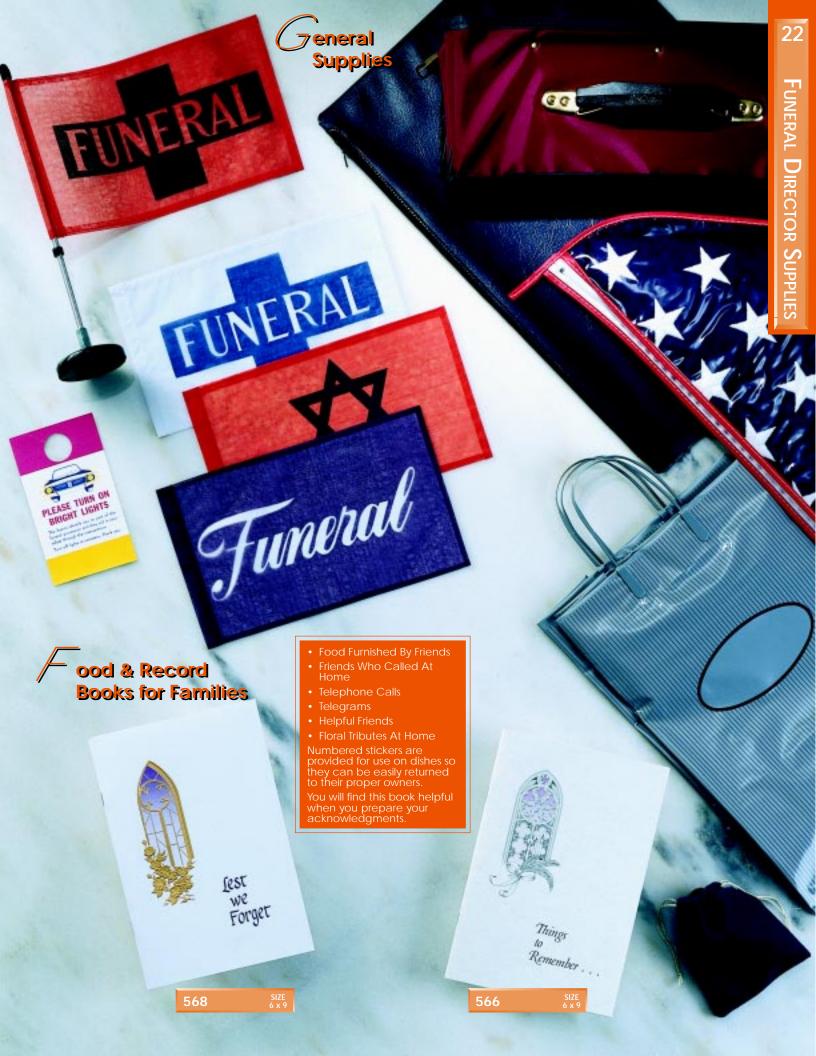

**Suedel Covers** 

Color Swatches

All interior pages available for computer laserwriter use with designs and headings, or left blank for your own personal layout.

Scholies

Interior Pages for 7.5 x 10 Books