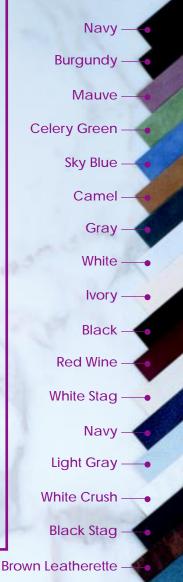

**Suedel Covers** 

Color Swatches

All interior pages available for computer laserwriter use with designs and headings, or left blank for your own personal layout.

Scholies

Interior Pages for 7.5 x 10 Books

Teal Blue

Royal Blue —

White Smooth —

Forest Green —

Tan Leatherette

Walnut Grain —

Ivory Gold —

Maroon —