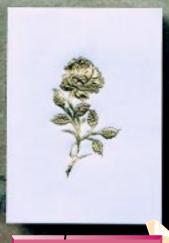

## Single Rose

Embossed with gold foil, white, blue or peach. This rose is available with your choice of two messages printed on the inside. White paper stock with matching envelopes

**3212-I** Message A SIZE **3.5** x 5

3212-I Message A 3213-I Message B

3212-I Message A SIZE 3.5 x 5

**3212-I** Message A **3213-I** Message B

Message A: Perhaps you sent a lovely card, Or sat quietly in a chair. Perhaps you sent a floral piece, If so we saw it there. Perhaps you spoke the kindest words, As any friend would say; Perhaps you were not there at all, Just thought of us that day, Whatever you did to console our hearts, We thank you so much whatever the part. By the family of...

**Message B:** Thank you for sharing our sorrow. Your kindness and thoughtfulness at this time is sincerely appreciated and gratefully acknowledged.

Embossed rose design available with message in English or Spanish. Printed on fine white card stock with matching envelopes.