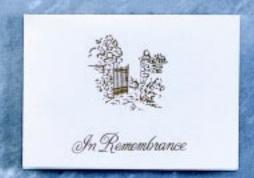

# Gates

Black ink printed on bright white paper.

5032-PS.23 French SIZE 5034-Blank 3.5 x 5