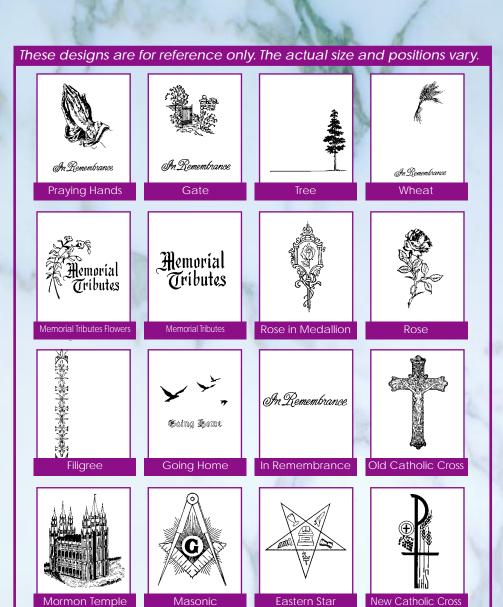

### フolden Designs

Leaves, gate, or stained glass window. Printed in gold color with message showing you care. Printed on fine white paper with matching envelopes.

6235-I

6232-I

6238-I

lvory cards stamped with gold foil and embossed with matching envelopes