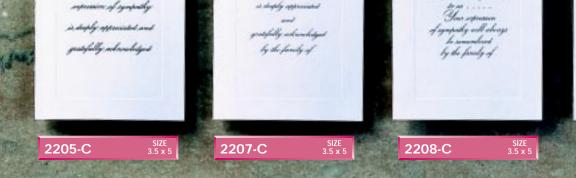

#### **mbossed Panel Cards** The family of General dispression of sympathy is greefelly admitted These classic cards are white with raised printing on fine white paper with recharged with steep appropriation and disply appreciated matching envelopes. your kind expression of sympathy 2234-C 2206-C The family of Just when /Friends are needed You first door always was, Appreciation Acer when shadows dinken administration with greateful approximation Their comferring wants you have Thank you the head separate of your sympathy SIZE 5 x 3.5 SIZE 5 x 3.5 2204-C 2213-C 2200-C Dainy a sau You had open You hand or realize how much our franch really more O fyrally is depty approved te so The separation of symposity will observe be sumerished by the fixedy of separation of sympothy Gene espession Gene espession of sympathy will oberage be recombined is stooply approxisted and graphly whenhased gestefully schoolships by the family of

and adoptify approximated

and is gratefully solvenskedged

by the family of

2207-B

SIZE 3.5 x 5