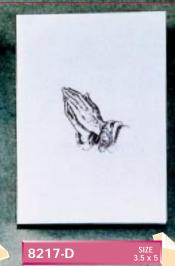

# Praying Hands

6108-J Blank 6310-R French Fold

Praying hands in black or gold ink. White paper stock.

God Hath Not: God hath not promised skies always blue, flower-strewn pathways all our lives through; God hath not promised sun without rain, joy without sorrow, peace without pain.