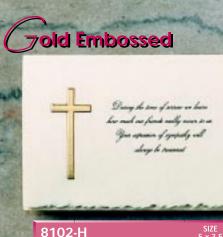

#### **mbossed Panel Cards** The family of General dispression of sympathy is greefelly admitted These classic cards are white with raised printing on fine white paper with recharged with steep appropriation and disply appreciated matching envelopes. your kind expression of sympathy 2234-C 2206-C The family of Just when /Friends are needed You first door always was, Appreciation Acer when shadows dinken administration with greateful approximation Their comferring wants you have Thank you the head separate of your sympathy SIZE 5 x 3.5 SIZE 5 x 3.5 2204-C 2213-C 2200-C Dainy a sau You had open You hand or realize how much our franch really more O fyrally is depty approved te so The separation of symposity will observe be sumerished by the fixedy of separation of sympothy Gene espession Gene espession of sympathy will oberage be recombined is stooply approxisted and graphly whenhased gestefully schoolships by the family of