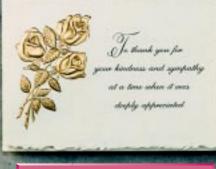

## Single Rose

Embossed with gold foil, white, blue or peach. This rose is available with your choice of two messages printed on the inside. White paper stock with matching envelopes

**3212-I** Message A SIZE **3.5** x 5

3212-I Message A 3213-I Message B

3212-I Message A SIZE 3.5 x 5

**3212-I** Message A **3213-I** Message B

Message A: Perhaps you sent a lovely card, Or sat quietly in a chair. Perhaps you sent a floral piece, If so we saw it there. Perhaps you spoke the kindest words, As any friend would say; Perhaps you were not there at all, Just thought of us that day, Whatever you did to console our hearts, We thank you so much whatever the part. By the family of...

**Message B:** Thank you for sharing our sorrow. Your kindness and thoughtfulness at this time is sincerely appreciated and gratefully acknowledged.

Embossed rose design available with message in English or Spanish. Printed on fine white card stock with matching envelopes.