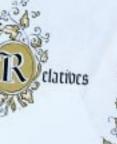

#### **mbossed Panel Cards** The family of General dispression of sympathy is greefelly admitted These classic cards are white with raised printing on fine white paper with recharged with steep appropriation and disply appreciated matching envelopes. your kind expression of sympathy 2234-C 2206-C The family of Just when /Friends are needed You first door always was, Appreciation Acer when shadows dinken administration with greateful approximation Their comferring wants you have Thank you the head separate of your sympathy SIZE 5 x 3.5 SIZE 5 x 3.5 2204-C 2213-C 2200-C Dainy a sau You had open You hand or realize how much our franch really more O fyrally is depty approved te so The separation of symposity will observe be sumerished by the fixedy of separation of sympothy Gene espession Gene espession of sympathy will oberage be recombined is stooply approxisted and graphly whenhased gestefully schoolships by the family of