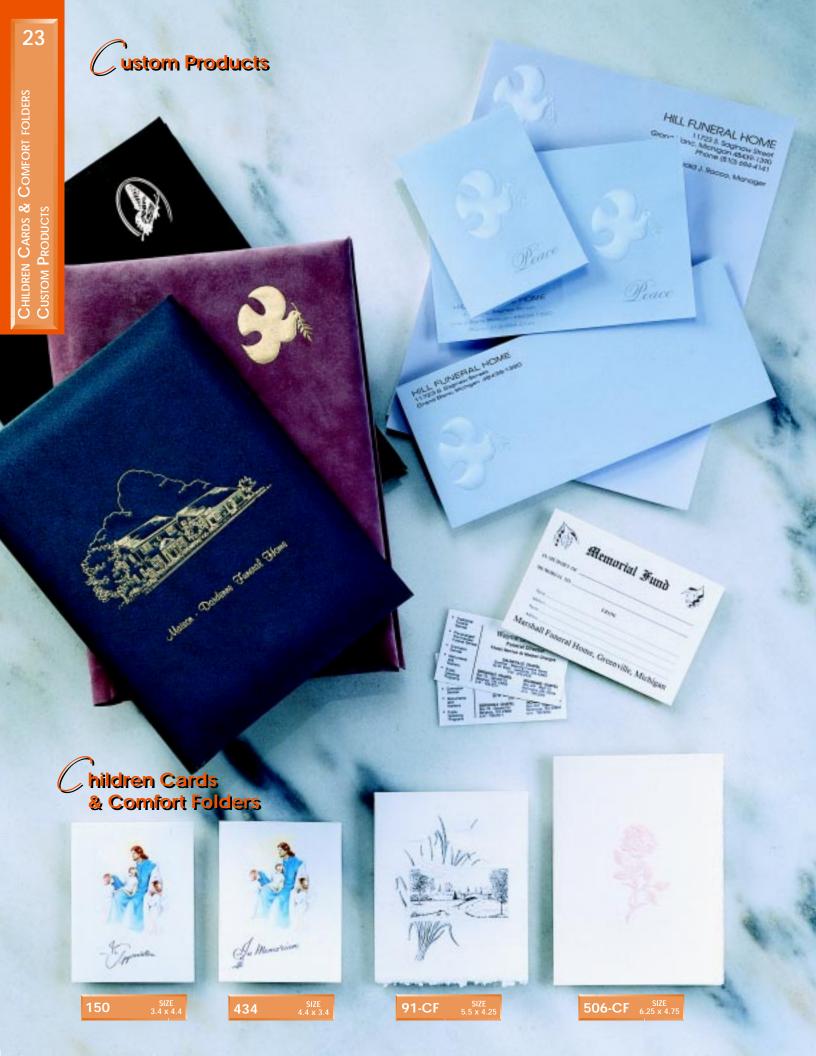

**Suedel Covers** 

Color Swatches

All interior pages available for computer laserwriter use with designs and headings, or left blank for your own personal layout.

Scholies

Interior Pages for 7.5 x 10 Books