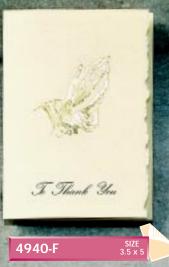

Gold foil or brown ink. These thank you cards express your deepest appreciation. Ivory and white paper with matching envelopes.

4940-F

**Thank you sincerely message**: Thank you sincerely for your thoughtful kindness at a time when it was deeply appreciated by the family of...