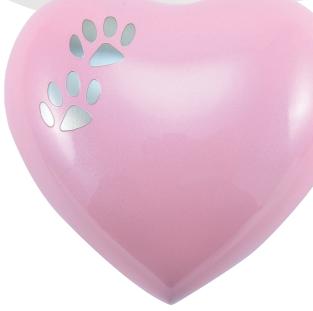

## Arielle Pearl Pink Heart Paw Urn

A pet truly is a piece of our heart. The Arielle Heart Urn was designed with a loving pet family in mind when we combined two of our most common requests — a double paw print and a pretty pearl pink color. This heart-shaped brass cremation urn is suitable for most small pets and features a threaded back closure for ease of use. Add a custom touch through personalization and cherish their memory for years to come.

## **Arielle Pearl Pink Heart Paw Urn**

Made of Brass

Suitable for pets up to 25 pounds

Personalization available

Threaded back closure

Tribute to faithful friend

Beautiful paw print detail

**Dimensions** 4.5 x 4.5 x 2.3 in **Product Weight** 