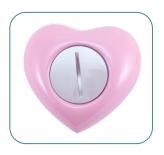

## Arielle Pearl Pink Heart Paw Urn

A pet truly is a piece of our heart. The Arielle Heart Urn was designed with a loving pet family in mind when we combined two of our most common requests — a double paw print and a pretty pearl pink color. This heart-shaped brass cremation urn is suitable for most small pets and features a threaded back closure for ease of use. Add a custom touch through personalization and cherish their memory for years to come.

## **Arielle Pearl Pink Heart Paw Urn**

Made of Brass

Suitable for pets up to 25 pounds

Personalization available

Threaded back closure

Tribute to faithful friend

Beautiful paw print detail

**Dimensions** 4.5 x 4.5 x 2.3 in **Product Weight** 