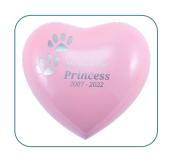

## Arielle Pearl Pink Heart Paw Urn

A pet truly is a piece of our heart. The Arielle Heart Urn was designed with a loving pet family in mind when we combined two of our most common requests — a double paw print and a pretty pearl pink color. This heart-shaped brass cremation urn is suitable for most small pets and features a threaded back closure for ease of use. Add a custom touch through personalization and cherish their memory for years to come.

## **Arielle Pearl Pink Heart Paw Urn**

Made of Brass

Suitable for pets up to 25 pounds

Personalization available

Threaded back closure

Tribute to faithful friend

Beautiful paw print detail

**Dimensions** 4.5 x 4.5 x 2.3 in **Product Weight** 