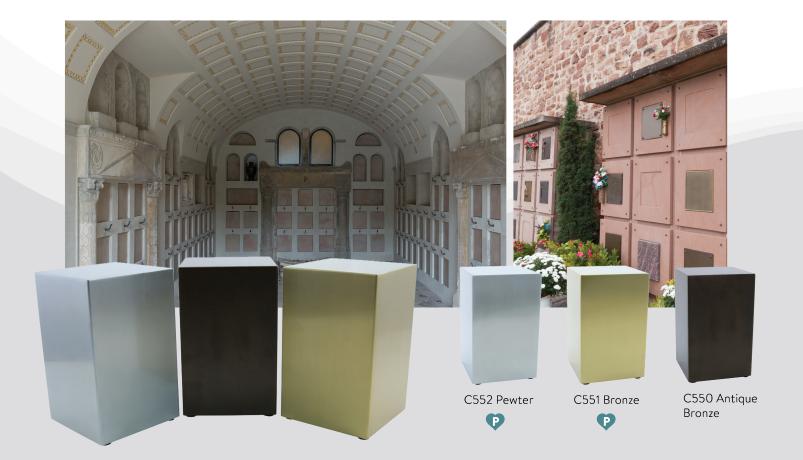

## **Beaumont Box**

C550 Steel with powder coat finish

The contemporary Beaumont urns are available in Bronze, Pewter, and Antique Bronze and are designed to fit in many popular niche sizes. The 304 grade stainless-steel Bronze and Pewter finished are well suited for personalization.