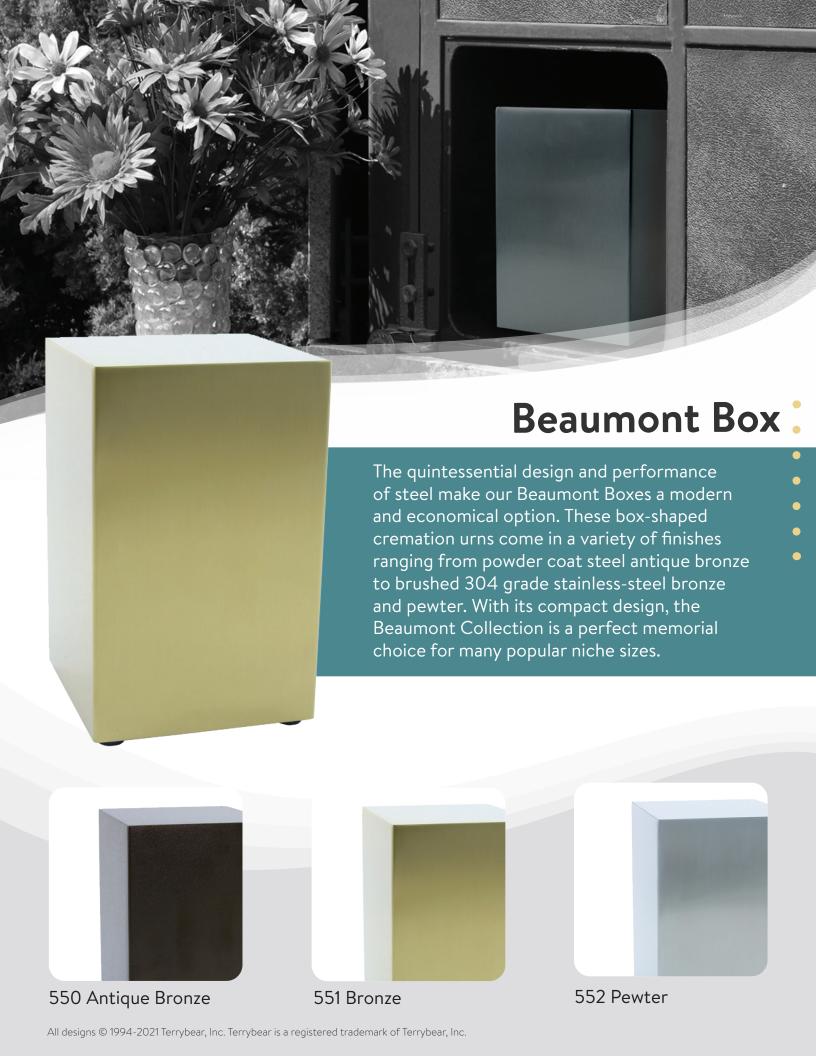

## **Beaumont Box**

C550 Steel with powder coat finish

The contemporary Beaumont urns are available in Bronze, Pewter, and Antique Bronze and are designed to fit in many popular niche sizes. The 304 grade stainless-steel Bronze and Pewter finished are well suited for personalization.

Contemporary design | Single urn fits in niches larger than 5.5" x 8.5" Fit two urns side by side in niches wider than 11"

| Dimensions         | <b>Product Weight</b> | Capacity | Case Quantity |
|--------------------|-----------------------|----------|---------------|
| 5.2 x 5.2 x 8.3 in | 3.4 lbs               | 200      | 6/case        |