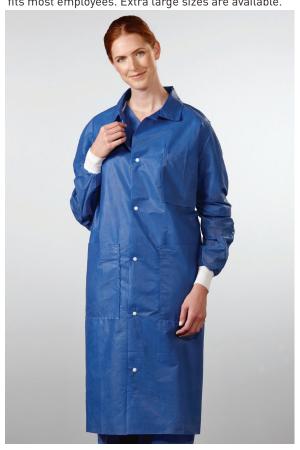

## **Lab Coats & Shoe Covers**

PRODUCT # CE RR 9241-LG (Universal)

PRODUCT # CE RR 9242-XXL (2XL)

PRICE: \$69 bag of 10

PRODUCT # CE RR 9243-4XL (4XL)

PRICE: \$69 bag of 10

These Lab Coats maximize safety and compliance for workers in industrial and healthcare settings. Our Lab Coats help reduce potential for cross-contamination while offering superior protection and excellent comfort.

**Simplicity:** Serve as a cost-effective alternative to laundered labcoats or as an emergency back-up supply. One generous size fits most employees. Extra large sizes are available.

Ankle Height Shoe Covers