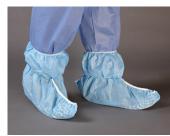

**Simplicity:** Serve as a cost-effective alternative to laundered labcoats or as an emergency back-up supply. One generous size fits most employees. Extra large sizes are available.

Ankle Height Shoe Covers