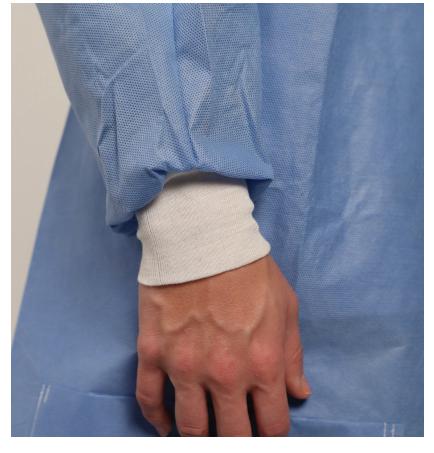

**Protection:** High quality, triple layer SMS fluid-resistant construction provides maximum protection.

**Comfort:** Available in a breathable material that provides adequate protection. Knit cuff adds comfort and ensures excellent fit.