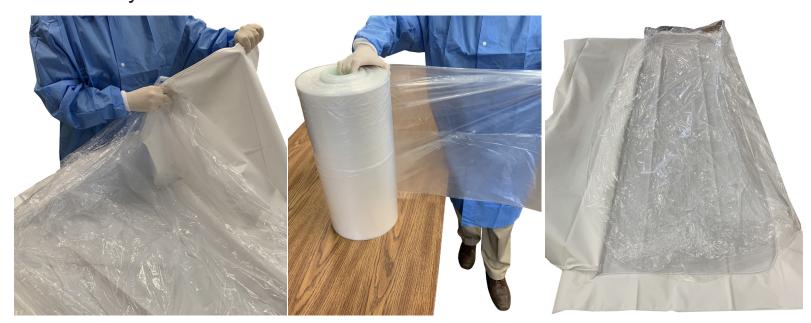

## Plastic Liner / Casket Cover

Product #: CEP 200000 Price: \$150 Per Roll

- Light weight and disposable
- 1.25 mil Polyethylene
- Measures 115" L x 22"W x 26" Side
- 125 perforated on a roll
- Roll Weighs 47 pounds
- Use to line a body bag, to line a cremation box, or to cover a casket
- Use in cases where double bagging, or conservation of bags is necessary