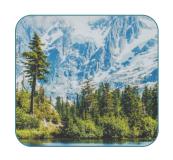

## **Explorer Series**

Made with outdoor enthusiasts in mind, the Explorer Scattering Urn Collection comes in four vibrant full-size designs. You will have peace of mind knowing all elements, from the adhesive to the ink, are eco-friendly and 100% biodegradable. The horizontal design allows the urn to float for a short period of time, making it a great choice for scattering at sea as well as burial.

Desert Dusk MS116

Freedom MS117

Majestic Mountains MS118

Misty Autumn MS119

AMBASSADOR ASSOCIATES Carol Poole and Markie McMurtry Orders: (828) 428-0874 • Mobile: (828) 320-0514 4211 Davis Road, Maiden NC 28650