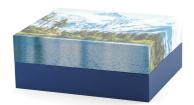

## **Explorer Series**

Made with outdoor enthusiasts in mind, the Explorer Scattering Urn Collection comes in four vibrant full-size designs. You will have peace of mind knowing all elements, from the adhesive to the ink, are eco-friendly and 100% biodegradable. The horizontal design allows the urn to float for a short period of time, making it a great choice for scattering at sea as well as burial.

## Explorer Scattering Series Terry be

Biodegradeable material including bag and tie

Suitable for eco burial )

Vibrant images in four designs

Scattering at Sea/Water scattering

|            | Dimensions           | Product Weight | Capacity | Case Quantity |
|------------|----------------------|----------------|----------|---------------|
| Horizontal | 3.9 x 8.3 x 10.0 in  | 1.2 lbs        | 200      | 6/case        |
| Vertical   | 3.9 x 8.25 x 10.1 in | 1.2 lbs        | 200      | 6/case        |

Desert Dusk MS116

Freedom MS117

Majestic Mountains MS118

Misty Autumn MS119

AMBASSADOR ASSOCIATES Carol Poole and Markie McMurtry Orders: (828) 428-0874 • Mobile: (828) 320-0514 4211 Davis Road, Maiden NC 28650