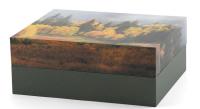

## **Explorer Series**

Made with outdoor enthusiasts in mind, the Explorer Scattering Urn Collection comes in four vibrant full-size designs. You will have peace of mind knowing all elements, from the adhesive to the ink, are eco-friendly and 100% biodegradable. The horizontal design allows the urn to float for a short period of time, making it a great choice for scattering at sea as well as burial.

## Explorer Scattering Series Terry be

Biodegradeable material including bag and tie

Suitable for eco burial )

Vibrant images in four designs

Scattering at Sea/Water scattering

|            | Dimensions           | Product Weight | Capacity | Case Quantity |
|------------|----------------------|----------------|----------|---------------|
| Horizontal | 3.9 x 8.3 x 10.0 in  | 1.2 lbs        | 200      | 6/case        |
| Vertical   | 3.9 x 8.25 x 10.1 in | 1.2 lbs        | 200      | 6/case        |

Desert Dusk MS116

Freedom MS117

Majestic Mountains MS118

Misty Autumn MS119

AMBASSADOR ASSOCIATES Carol Poole and Markie McMurtry Orders: (828) 428-0874 • Mobile: (828) 320-0514 4211 Davis Road, Maiden NC 28650