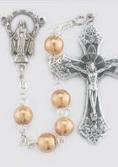

### **Premium Affordable Rosaries**

**F204CR** 6mm Crystal Multi Faceted Glass Beads with Silver Oxidized Center and Crucifix. 18"

F142 6mm Faux Pearl Heart Shaped Beads with Miraculous Center and Embossed Crucifix, 19"