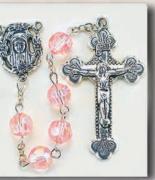

**F272CR** 8mm Crystal Aurora Borealis Faceted Acrylic Rosary with Deluxe Center and Crucifix. 23"

F272SP 8mm Sapphire Aurora Borealis Faceted Acrylic Rosary with Deluxe Center and Crucifix. 23"

F272PK 8mm Pink Aurora **Borealis Faceted Acrylic** Rosary with Deluxe Center and Crucifix. 23"