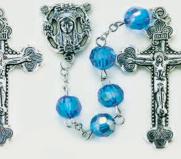

**F272CR** 8mm Crystal Aurora Borealis Faceted Acrylic Rosary with Deluxe Center and Crucifix. 23"

F272SP 8mm Sapphire Aurora Borealis Faceted Acrylic Rosary with Deluxe Center and Crucifix. 23"

F272PK 8mm Pink Aurora **Borealis Faceted Acrylic** Rosary with Deluxe Center and Crucifix. 23"