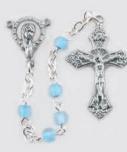

F082PK 4mm Pink and Clear Frosted Round Glass Beads with Silver Plated Crucifix and Center. 14 1/2"

F082BL 4mm Light Blue and Clear Frosted Round Glass Beads with Silver Plated Crucifix and Center. 14 1/2"