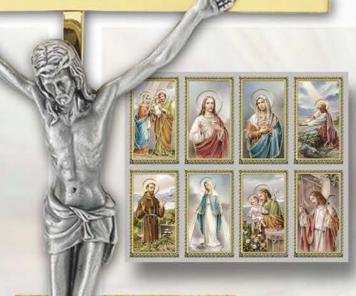

#### **EXCLUSIVE GOLD OR SILVER EMBOSSED AND LAMINATED HOLY CARDS**

Extremely fine micro perfs for laser printers and photocopy machines 125 sheets per box, sheet size 8<sup>1</sup>/<sub>2</sub>" x 10", card size 2<sup>1</sup>/<sub>2</sub>" x 4<sup>1</sup>/<sub>4</sub>" imported from Italy

**GM-101** Assorted Subjects (Gold Embossing)

**GM-201** Assorted Subjects (Gold Embossing)

**GM-300-B** Assorted Subjects (Silver Embossing) © 2008 FRATELLI BONELLA, MILAN, ITALY ALL RIGHTS RESERVED

**GM-100-261** Cross on the Ocean (Gold Embossing)

**GM-300-A** Assorted Subjects (Silver Embossing)

**GM-ICON** Byzantine Subjects (Gold Embossing)