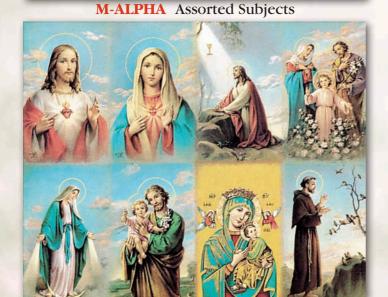

M-ALBA-A Assorted Subjects

**M-CELESTIAL** Assorted Subjects

M-201 Assorted Subjects

M-101 Assorted Subjects © 2008 Fratelli Bonella, milan, italy all rights reserved

15

**THE BONELLA LINE "WHEN ONLY THE VERY BEST WILL DO"** Extremely fine micro perfs for laser printers and photocopy machines 125 sheets per box, sheet size 8½" x 10", card size 2½" x 4¼" imported from Italy