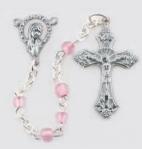

F082PK 4mm Pink and Clear Frosted Round Glass Beads with Silver Plated Crucifix and Center. 14 1/2"

F082BL 4mm Light Blue and Clear Frosted Round Glass Beads with Silver Plated Crucifix and Center. 14 1/2"