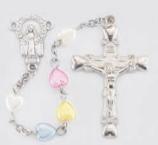

### **Premium Affordable Rosaries**

**F204CR** 6mm Crystal Multi Faceted Glass Beads with Silver Oxidized Center and Crucifix. 18"

F142 6mm Faux Pearl Heart Shaped Beads with Miraculous Center and Embossed Crucifix, 19"