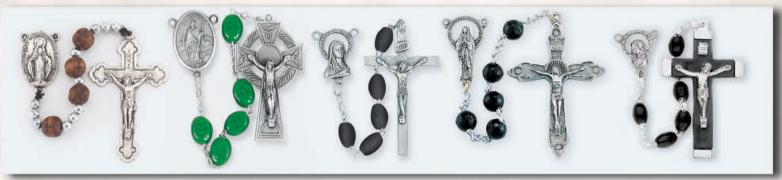

F01129SP

F1207CR 7mm Crystal Multi-Faceted Acrylic Quadruple Linked Beads with Silver Oxidized Center and Crucifix. 18 1/4

F225BK 7mm Black Wood Beads with Silver Oxidized Center and Crucifix. 18"

F225BN 7mm Brown Wood Beads with Silver Oxidized Center and Crucifix. 18"

F01180BN

F01128

F135BK

F1207BK

F137BK

7mm Dark Brown Wood Silver Connector Beads with Miraculous Center and Silver Oxidized Crucifix. 16'

7mm Black Multi-Faceted Acrylic 8mm Flat Glass Shamrock 6mm Oval Black Acrylic Beads with St. Patrick Celtic Beads with Detailed Center Quadruple-Linked Beads with Silver Quadruple Link Beads with Crucifix and Center. 25" and Plain Metal Crucifix. 17 <sup>1</sup>/<sub>2</sub>" Oxidized Center and Crucifix. 18 <sup>1</sup>/<sub>4</sub>" Matching Color Crucifix. 18" Carved Cross Beads and 2mm Beads with St. Patrick Celtic