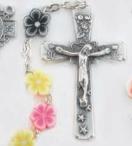

F254MC 4mm Oval White Mosaic Glass Beads with Silver Oxidized Crucifix and Center. 19'

F1156MC 6mm Multi-Color Heart Shaped Acrylic Beads with Silver Oxidized Crucifix and Center. 19 1/4'

F01129PK 6mm Pink Pearl Glass Beads with Detailed Center and Fancy Crucifix. 19 3/8"