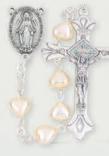

### **Premium Affordable Rosaries**

**F204CR** 6mm Crystal Multi Faceted Glass Beads with Silver Oxidized Center and Crucifix. 18"

F142 6mm Faux Pearl Heart Shaped Beads with Miraculous Center and Embossed Crucifix, 19"