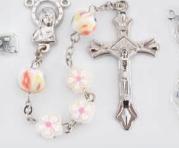

F1702PK 8mm Pink Floral Shape Fimo Beads with Silver Oxidized Crucifix and Center. 22"

F1702BL 8mm Blue Floral Shape Fimo Beads with Silver Oxidized Crucifix and Center. 22"

F1702F 8mm Multi-Color Floral Shape Fimo Beads with Silver Oxidized Crucifix and Center. 22'