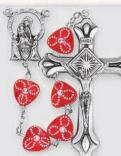

### **Premium Affordable Rosaries**

**F204CR** 6mm Crystal Multi Faceted Glass Beads with Silver Oxidized Center and Crucifix. 18"

F142 6mm Faux Pearl Heart Shaped Beads with Miraculous Center and Embossed Crucifix, 19"