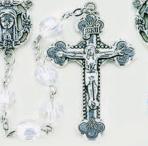

**F272CR** 8mm Crystal Aurora Borealis Faceted Acrylic Rosary with Deluxe Center and Crucifix. 23"

F272SP 8mm Sapphire Aurora Borealis Faceted Acrylic Rosary with Deluxe Center and Crucifix. 23"

F272PK 8mm Pink Aurora **Borealis Faceted Acrylic** Rosary with Deluxe Center and Crucifix. 23"