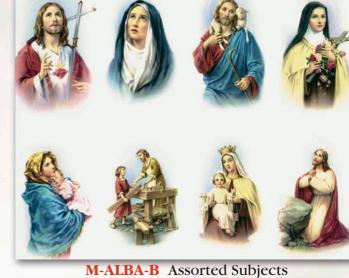

M-ALBA-A Assorted Subjects

**M-CELESTIAL** Assorted Subjects

M-201 Assorted Subjects

M-101 Assorted Subjects © 2008 Fratelli Bonella, milan, italy all rights reserved

15

**THE BONELLA LINE "WHEN ONLY THE VERY BEST WILL DO"** Extremely fine micro perfs for laser printers and photocopy machines 125 sheets per box, sheet size 8½" x 10", card size 2½" x 4¼" imported from Italy