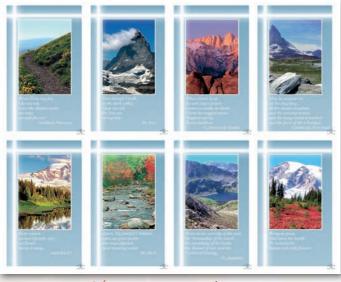

#### M-23 Nature Scenes with Verses

**THE BONELLA LINE "WHEN ONLY THE VERY BEST WILL DO"** Extremely fine micro perfs for laser printers and photocopy machines 125 sheets per box, sheet size 8½" x 10", card size 2½" x 4¼" imported from Italy

M-24 Mountains with Verses

M-25 Cross w/Nature Scenes

M-18 Guardian Angel © 2008 FRATELLI BONELLA, MILAN, ITALY ALL RIGHTS RESERVED

M-41 Single Red Rose

M-101-28 Guardian Angel