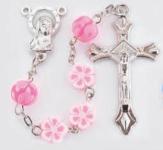

F1702PK 8mm Pink Floral Shape Fimo Beads with Silver Oxidized Crucifix and Center. 22"

F1702BL 8mm Blue Floral Shape Fimo Beads with Silver Oxidized Crucifix and Center. 22"

F1702F 8mm Multi-Color Floral Shape Fimo Beads with Silver Oxidized Crucifix and Center. 22'