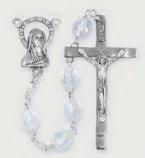

### **Premium Affordable Rosaries**

**F204CR** 6mm Crystal Multi Faceted Glass Beads with Silver Oxidized Center and Crucifix. 18"

F142 6mm Faux Pearl Heart Shaped Beads with Miraculous Center and Embossed Crucifix, 19"

**F272CR** 8mm Crystal Aurora Borealis Faceted Acrylic Rosary with Deluxe Center and Crucifix. 23"

F272SP 8mm Sapphire Aurora Borealis Faceted Acrylic Rosary with Deluxe Center and Crucifix. 23"

F272PK 8mm Pink Aurora **Borealis Faceted Acrylic** Rosary with Deluxe Center and Crucifix. 23"