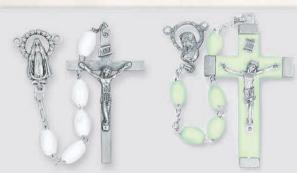

### **Premium Affordable Rosaries**

**F204CR** 6mm Crystal Multi Faceted Glass Beads with Silver Oxidized Center and Crucifix. 18"

F142 6mm Faux Pearl Heart Shaped Beads with Miraculous Center and Embossed Crucifix, 19"