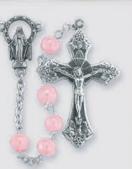

### **Premium Affordable Rosaries**

**F204CR** 6mm Crystal Multi Faceted Glass Beads with Silver Oxidized Center and Crucifix. 18"

F142 6mm Faux Pearl Heart Shaped Beads with Miraculous Center and Embossed Crucifix, 19"