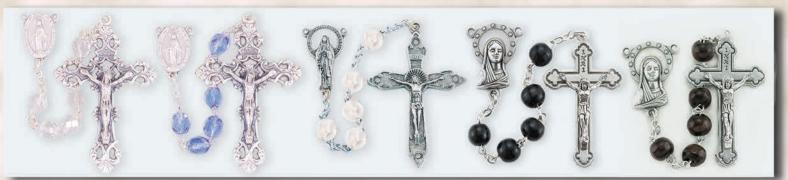

### **Premium Affordable Rosaries**

**F204CR** 6mm Crystal Multi Faceted Glass Beads with Silver Oxidized Center and Crucifix. 18"

F142 6mm Faux Pearl Heart Shaped Beads with Miraculous Center and Embossed Crucifix, 19"

**F272CR** 8mm Crystal Aurora Borealis Faceted Acrylic Rosary with Deluxe Center and Crucifix. 23"

F272SP 8mm Sapphire Aurora Borealis Faceted Acrylic Rosary with Deluxe Center and Crucifix. 23"

F272PK 8mm Pink Aurora **Borealis Faceted Acrylic** Rosary with Deluxe Center and Crucifix. 23"