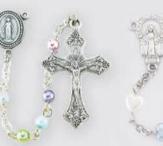

### **Premium Affordable Rosaries**

**F204CR** 6mm Crystal Multi Faceted Glass Beads with Silver Oxidized Center and Crucifix. 18"

F142 6mm Faux Pearl Heart Shaped Beads with Miraculous Center and Embossed Crucifix, 19"