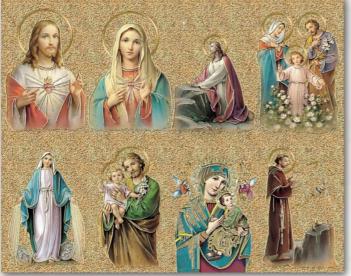

M-MADONNA Assorted Madonna

M-101-13 The Holy Family

**M-STELLA-MADONNA** 

M-20 Holy Family

**M-NATIVITY** Assorted © 2008 FRATELLI BONELLA, MILAN, ITALY ALL RIGHTS RESERVED

M-101-07 The Last Supper

M-ALBA-A Assorted Subjects

**M-CELESTIAL** Assorted Subjects

M-201 Assorted Subjects

M-101 Assorted Subjects © 2008 Fratelli Bonella, milan, italy all rights reserved

15

**THE BONELLA LINE "WHEN ONLY THE VERY BEST WILL DO"** Extremely fine micro perfs for laser printers and photocopy machines 125 sheets per box, sheet size 8½" x 10", card size 2½" x 4¼" imported from Italy

M-100-A Assorted Subjects

M-150 Assorted Subjects

M-100-B Assorted Subjects

M-250 Assorted Subjects

M-300-B Assorted Subjects