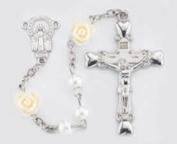

### **Premium Affordable Rosaries**

**F204CR** 6mm Crystal Multi Faceted Glass Beads with Silver Oxidized Center and Crucifix. 18"

F142 6mm Faux Pearl Heart Shaped Beads with Miraculous Center and Embossed Crucifix, 19"