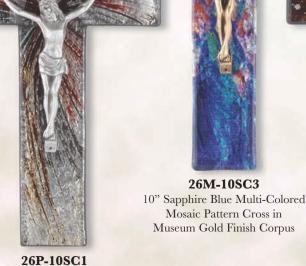

6mm Black Oval Acrylic

Deluxe Stained Glass Crucifixes with Metal Corpus

10" Shimmering Silver Glass Cross in Graceful Multi-Colored Spraying Pattern with Pewter Corpus

Mosaic Pattern Cross in Museum Gold Finish Corpus 26M-10SC5

26M-10SC3

26P-10SC4 10" Light Aqua/Blue Glass Cross in Baroque Cathedral Pattern with Pewter Corpus

10" Rich Brown Glass Cross in Ornamented Multi-Colored Speckle Pattern with Museum Gold Finish Corpus