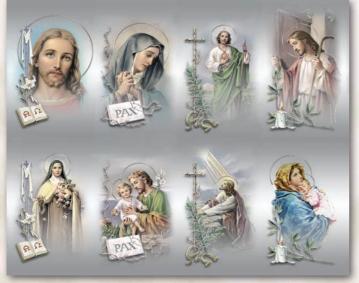

M-02 Roses With Verses

M-12 Gazebo of Life

M-04 Light House

M-11 The Open Door © 2008 FRATELLI BONELLA, MILAN, ITALY ALL RIGHTS RESERVED

M-13 Archway to Light

Let the peace of God nd the comfort of friends you in this hour of som

Let the peace of God and the comfort of friends tain you in this hear of ser

#### M-23 Nature Scenes with Verses

**THE BONELLA LINE "WHEN ONLY THE VERY BEST WILL DO"** Extremely fine micro perfs for laser printers and photocopy machines 125 sheets per box, sheet size 8½" x 10", card size 2½" x 4¼" imported from Italy

M-24 Mountains with Verses

M-25 Cross w/Nature Scenes

M-18 Guardian Angel © 2008 FRATELLI BONELLA, MILAN, ITALY ALL RIGHTS RESERVED

M-41 Single Red Rose

M-101-28 Guardian Angel