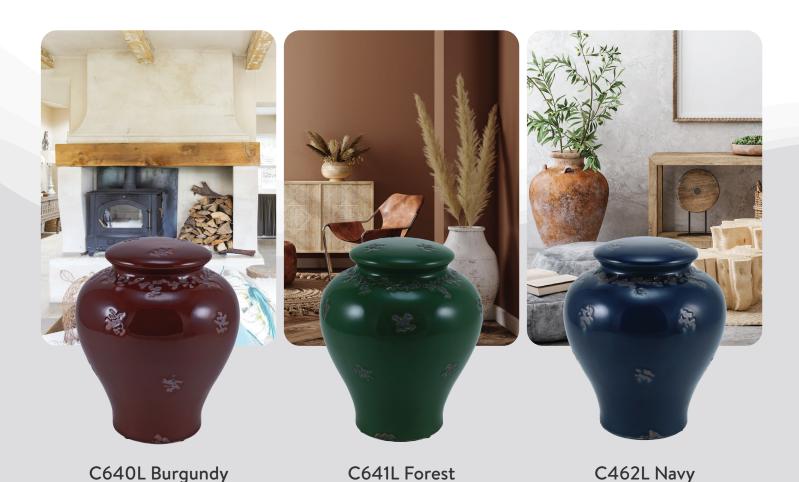

C460L Burgundy

C461L Forest

C462L Navy

## **Linden Ceramic Collection**

Made of Ceramic

Crafted of ceramic the Linden Collection is designed for everyday display in your home. Featuring popular home décor color trends of burgundy, forest green, and navy blue, these pieces are sure to fit in perfectly. This collection wows with its distressed finish and no-detail-overlooked threaded closure in the base of the urn.