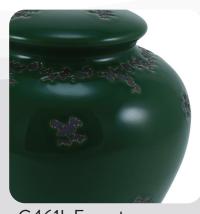

C460L Burgundy

C461L Forest

C462L Navy

## **Linden Ceramic Collection**

Made of Ceramic

Crafted of ceramic the Linden Collection is designed for everyday display in your home. Featuring popular home décor color trends of burgundy, forest green, and navy blue, these pieces are sure to fit in perfectly. This collection wows with its distressed finish and no-detail-overlooked threaded closure in the base of the urn.