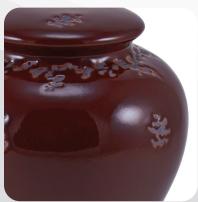

C460L Burgundy

C461L Forest

C462L Navy

## **Linden Ceramic Collection**

Made of Ceramic

Crafted of ceramic the Linden Collection is designed for everyday display in your home. Featuring popular home décor color trends of burgundy, forest green, and navy blue, these pieces are sure to fit in perfectly. This collection wows with its distressed finish and no-detail-overlooked threaded closure in the base of the urn.