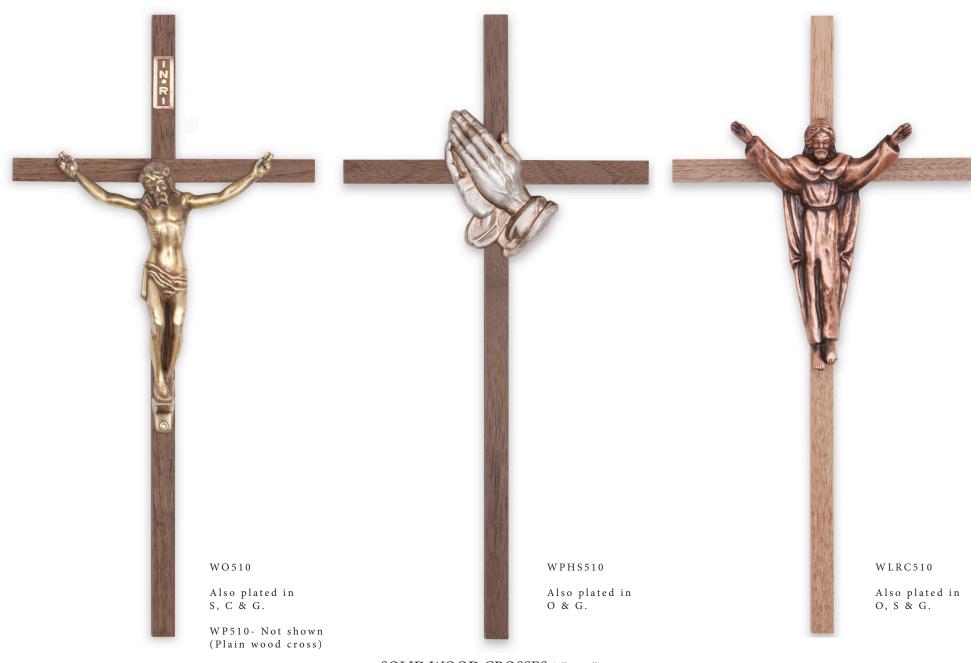

# SOLID WOOD CROSSES (5" x 10")

Corpuses, figures & hands are plated zinc castings on a walnut cross. Walnut crosses are 5/16" thick. (5/8" thick crosses are also available) All 510 walnut crosses have a hole on the back for hanging. All 510s come in a two piece gold gift box. If you prefer, we offer metal hooks attached to the back of the wood crosses for hanging. O-Antique Bronze, C-Antique Copper, S-Antique Silver & G-Bright Gold

## SOLID WOOD CROSSES (5" x 10")

Corpuses, figures & hands are plated zinc castings (except the WFC510, which is a plastic figure that is hand painted) on a walnut cross. Walnut crosses are 5/16" thick. (5/8" thick crosses are also available) All 510 walnut crosses have a hole on the back for hanging. All 510s come in a two piece gold gift box. If you prefer, we offer metal hooks attached to the back of the wood crosses for hanging. O-Antique Bronze, C-Antique Copper, S-Antique Silver & G-Bright Gold