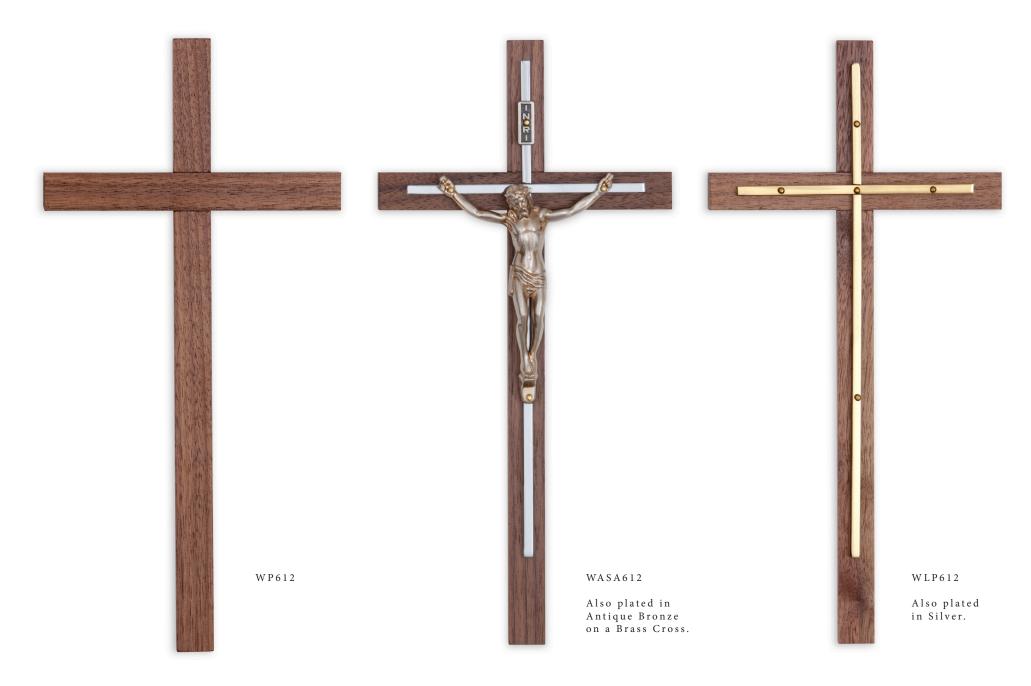

#### WALNUT OVERLAY SLIM LINE SEALER (6" x 12")

Corpuses & figures are plated zinc castings on solid brass cross attached to a walnut cross. Our 612 walnut crosses come curved with stickers on the back to attach them to a casket. We also offer a flat back with a hole on the back (except Orthodox Sealers) for hanging on a wall with a nail (no stickers). All 612s come in a white box.

## WALNUT SLIM LINE SEALER (6" x 12")

Corpuses & figures are plated zinc castings (except the WFC612, which is a plastic figure that is hand painted) on a walnut cross. Our 612 walnut crosses come curved with stickers on the back to attach them to a casket. We also offer a flat back with a hole on the back (except Orthodox Sealers) for hanging on a wall with a nail (no stickers). All 612s come in a white box. O-Antique Bronze, C-Antique Copper, S-Antique Silver & G-Bright Gold