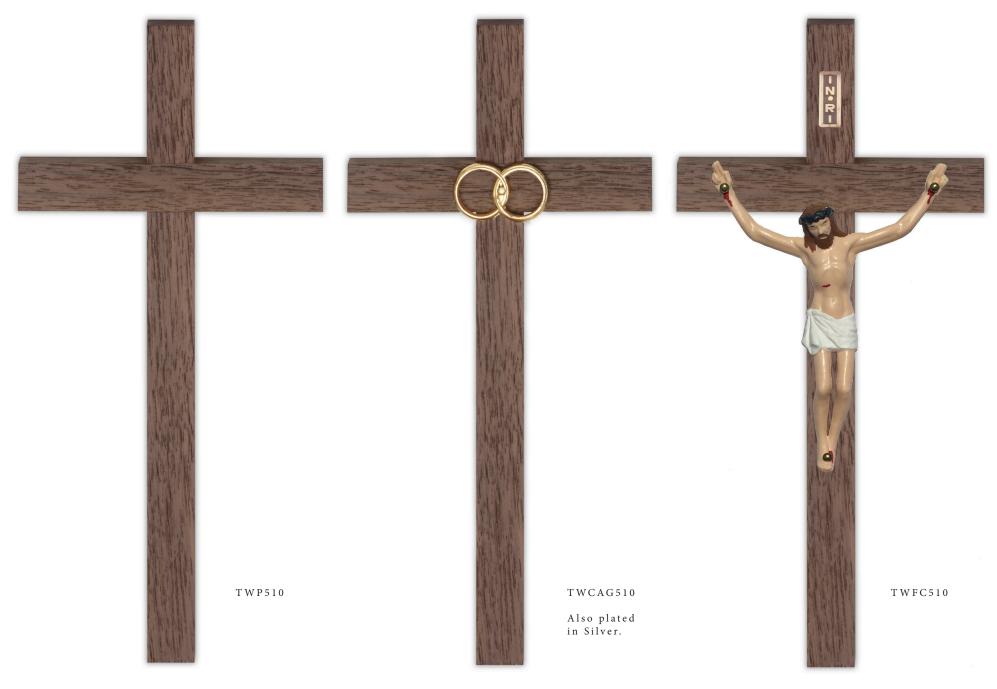

# THICK WOOD CROSSES (5" x 10")

Corpuses, figures & hands are plated zinc castings (except the TWFC510, which is a plastic figure that is hand painted) on a thick 5/8" cross. All 510 walnut crosses have a hole on the back for hanging. All 510s come in a two piece gold gift box. If you prefer, we offer metal hooks attached to the back of the wood crosses for hanging.