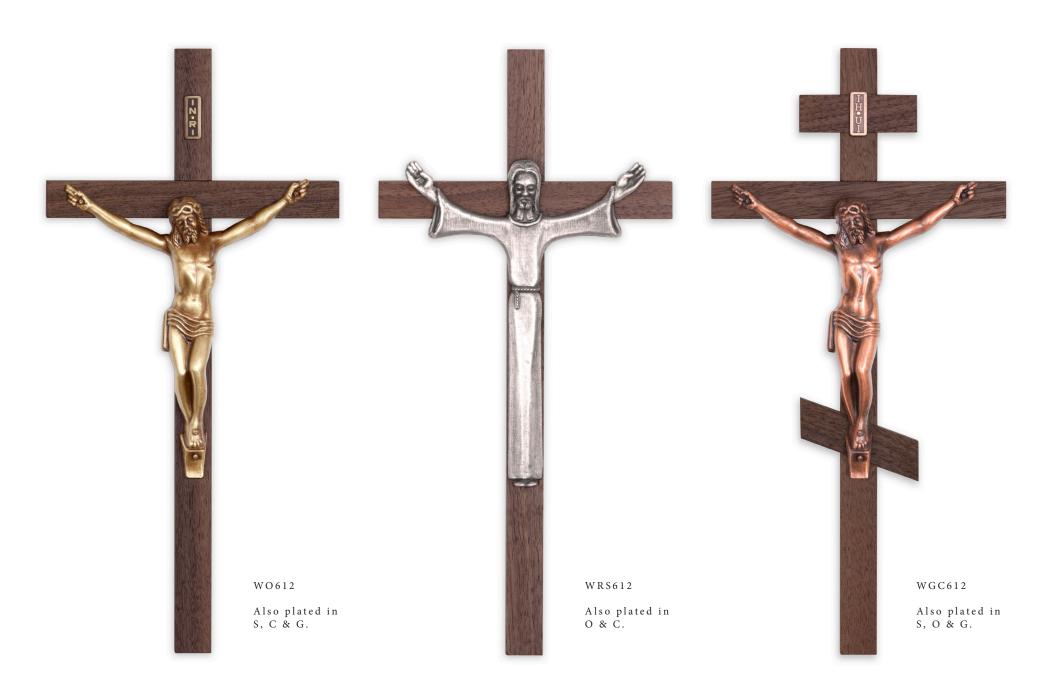

## WALNUT SLIM LINE SEALER (6" x 12")

Corpuses & figures are plated zinc castings (except the WFC612, which is a plastic figure that is hand painted) on a walnut cross. Our 612 walnut crosses come curved with stickers on the back to attach them to a casket. We also offer a flat back with a hole on the back (except Orthodox Sealers) for hanging on a wall with a nail (no stickers). All 612s come in a white box. O-Antique Bronze, C-Antique Copper, S-Antique Silver & G-Bright Gold