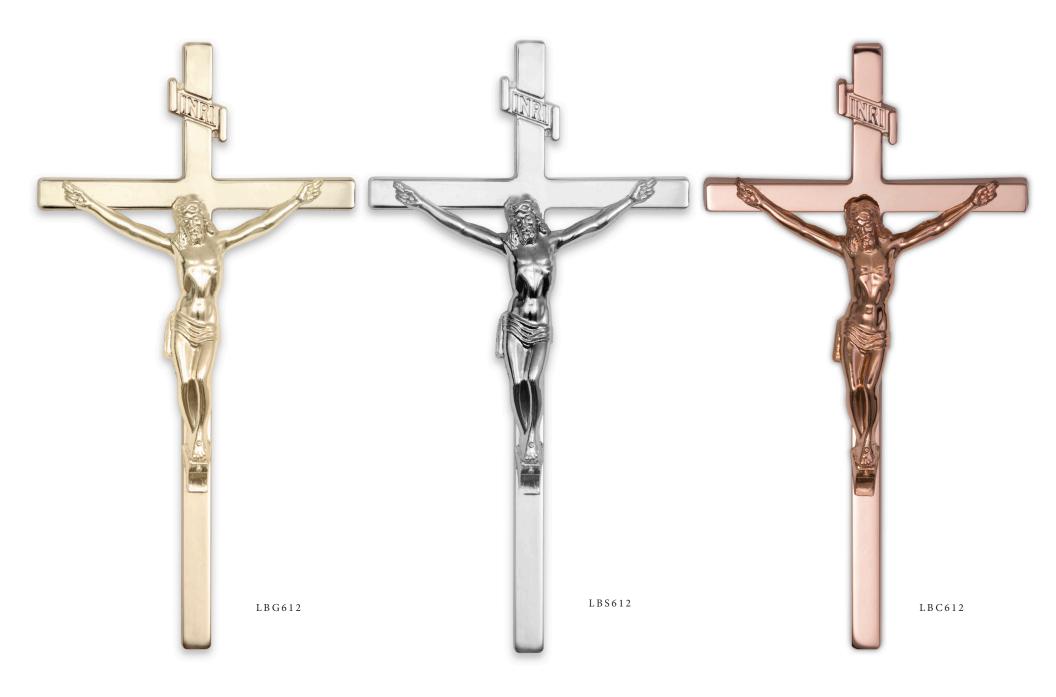

SLIM LINE SEALERS (6" x 12")

Corpuses, figures and crosses are all plated zinc castings. All 612 plated metal crosses & crucifixes have stickers on the curved back for attaching them to a casket. All 612s come in a white box. O-Antique Bronze, C-Antique Copper & S-Antique Silver