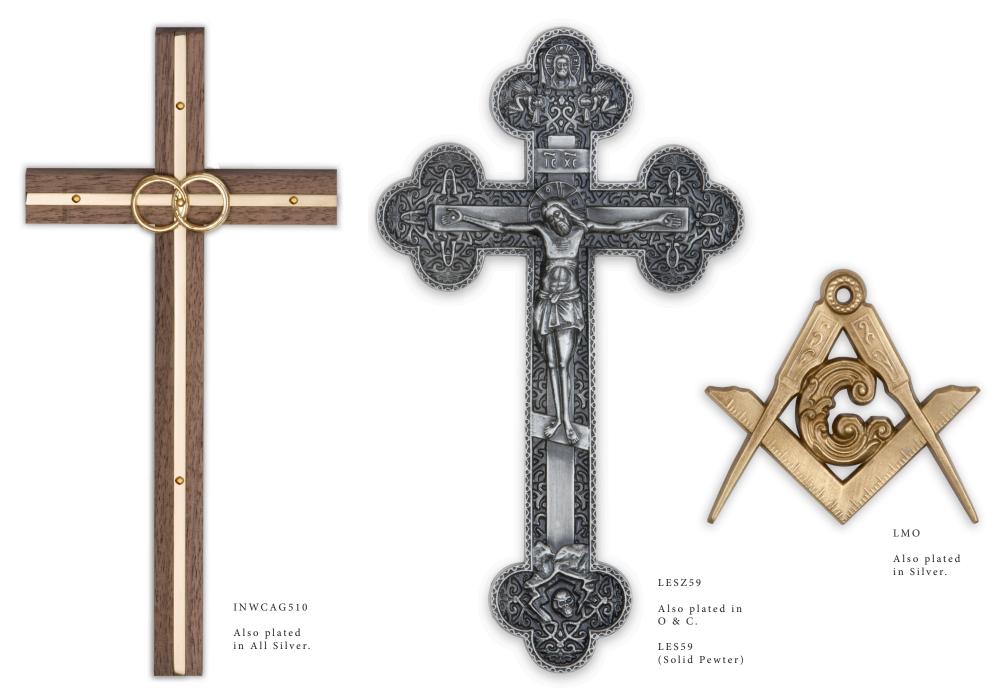

### BRASS IN WALNUT INLAYS (5" x 10")

Corpuses are plated zinc castings on a polished brass cross, inlayed in a 5/8" thick walnut cross. All 510 walnut crosses have a hole on the back for hanging. All 510s come in a two piece gold gift box. If you prefer we offer metal hooks attched to the backs for hanging. O-Antique Bronze, C-Antique Copper, S-Antique Silver & G-Bright Gold

# EASTERN ORTHODOX (5"x9") & MASONIC EMBLEM

Casting are solid zinc (except the LES59 which is solid pewter) with a variety of electroplated finishes. Our Eastern Orthodox comes in a two piece gold gift box. The Masonic Emblem comes in a two piece white gift box. Eastern Orthodox has a place on the back for hanging on a wall. O-Antique Bronze, C-Antique Copper, S-Antique Silver & G-Bright Gold