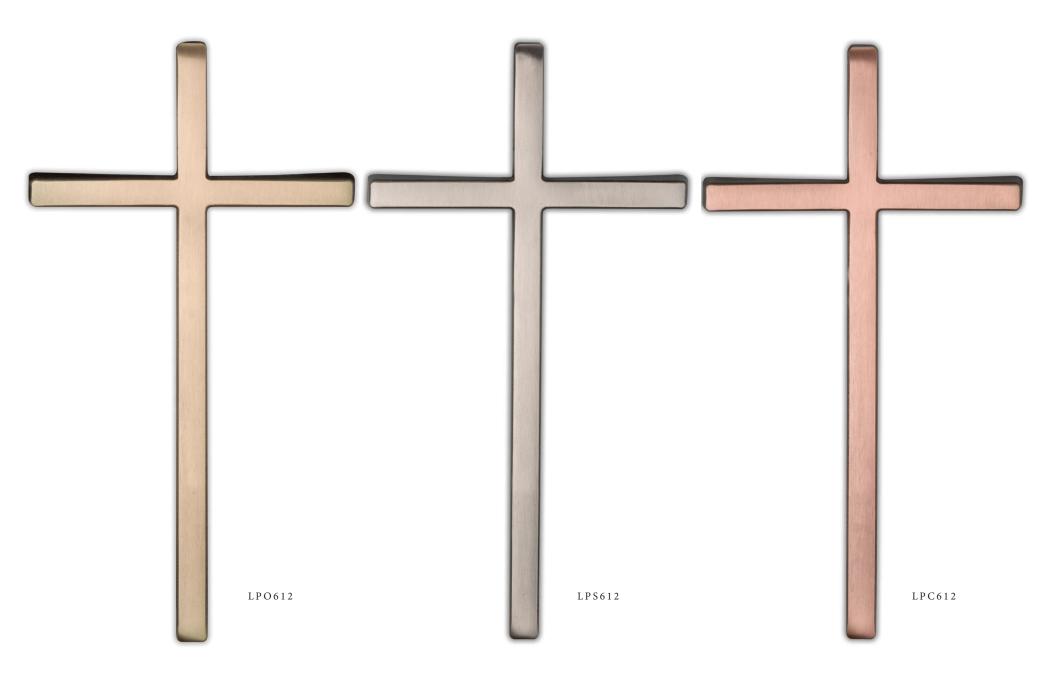

SLIM LINE SEALERS (6" x 12")

Crosses are all plated zinc castings. All 612 plated metal crosses have stickers on a curved back for attaching them to a casket. All 612s come in a white box. O-Antique Bronze, C-Antique Copper & S-Antique Silver