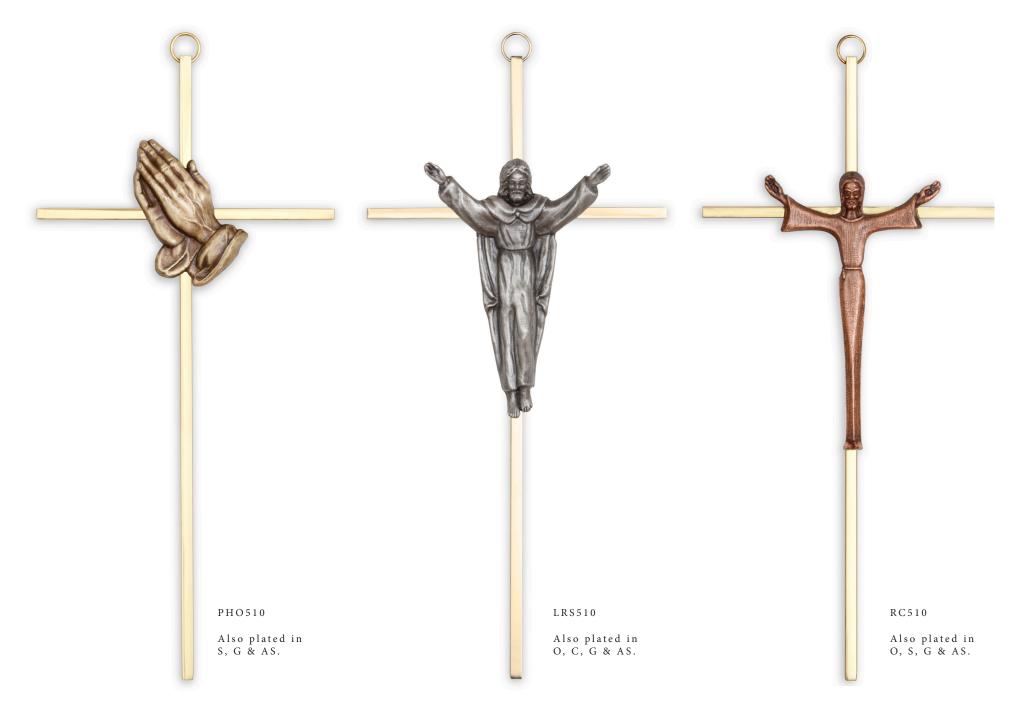

Corpuses, figures & hands are plated zinc castings on a polished brass cross. All 510 polished crosses have a ring attached at the top for hanging. All 510s come in a two piece gold gift box. O-Antique Bronze, C-Antique Copper, S-Antique Silver, G-Bright Gold & AS-All Silver

Corpuses, figures & hands are plated zinc castings (except the FC510, which is a plastic figure that is hand painted) on a polished brass cross. All 510 polished crosses have a ring attached at the top for hanging. All 510s come in a two piece gold gift box. G-Bright Gold & AS-All Silver