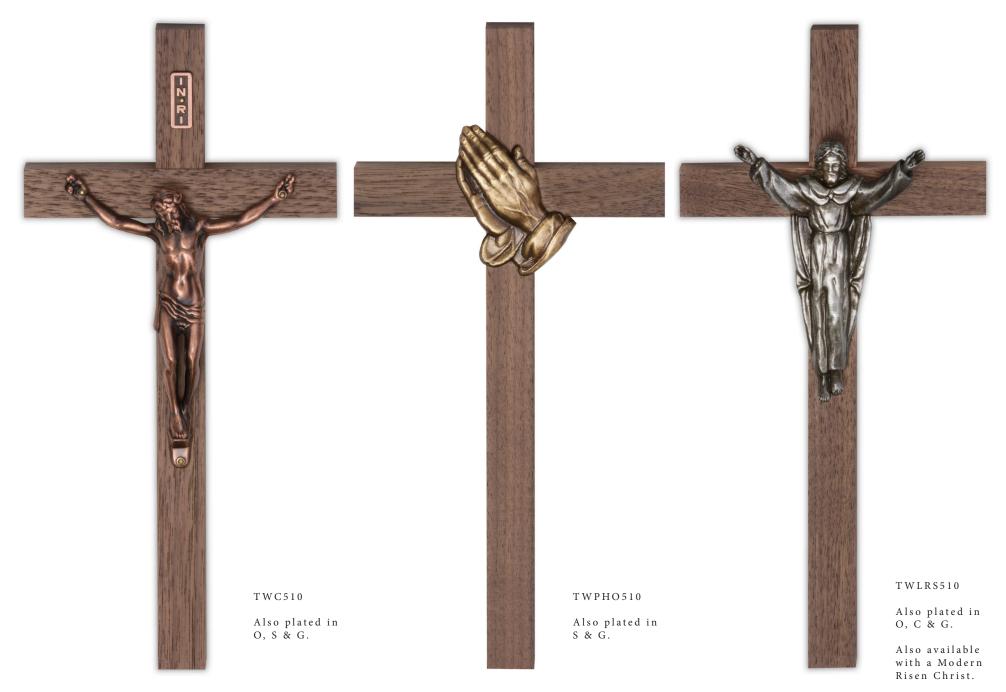

# THICK WOOD CROSSES (5" x 10")

Corpuses, figures & hands are plated zinc castings on a thick 5/8" cross. All 510 walnut crosses have a hole on the back for hanging. All 510s come in a two piece gold gift box. If you prefer, we offer metal hooks attached to the back of the wood crosses for hanging. O-Antique Bronze, C-Antique Copper, S-Antique Silver & G-Bright Gold

# THICK WOOD CROSSES (5" x 10")

Corpuses, figures & hands are plated zinc castings (except the TWFC510, which is a plastic figure that is hand painted) on a thick 5/8" cross. All 510 walnut crosses have a hole on the back for hanging. All 510s come in a two piece gold gift box. If you prefer, we offer metal hooks attached to the back of the wood crosses for hanging.