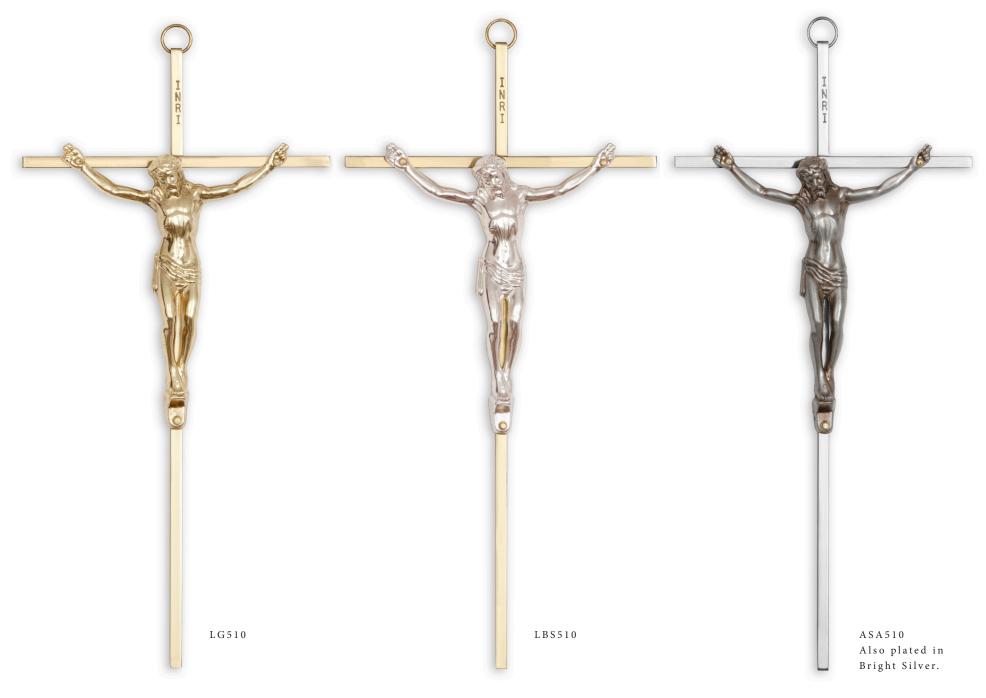

Corpuses, figures & hands are plated zinc castings on a polished brass cross. All 510 polished crosses have a ring attached at the top for hanging. All 510s come in a two piece gold gift box. O-Antique Bronze, S-Antique Silver & C-Antique Copper

Corpuses, figures & hands are plated zinc castings on a polished brass cross. All 510 polished crosses have a ring attached at the top for hanging. All 510s come in a two piece gold gift box. G-Bright Gold, BS-Bright Silver & AS-All Silver