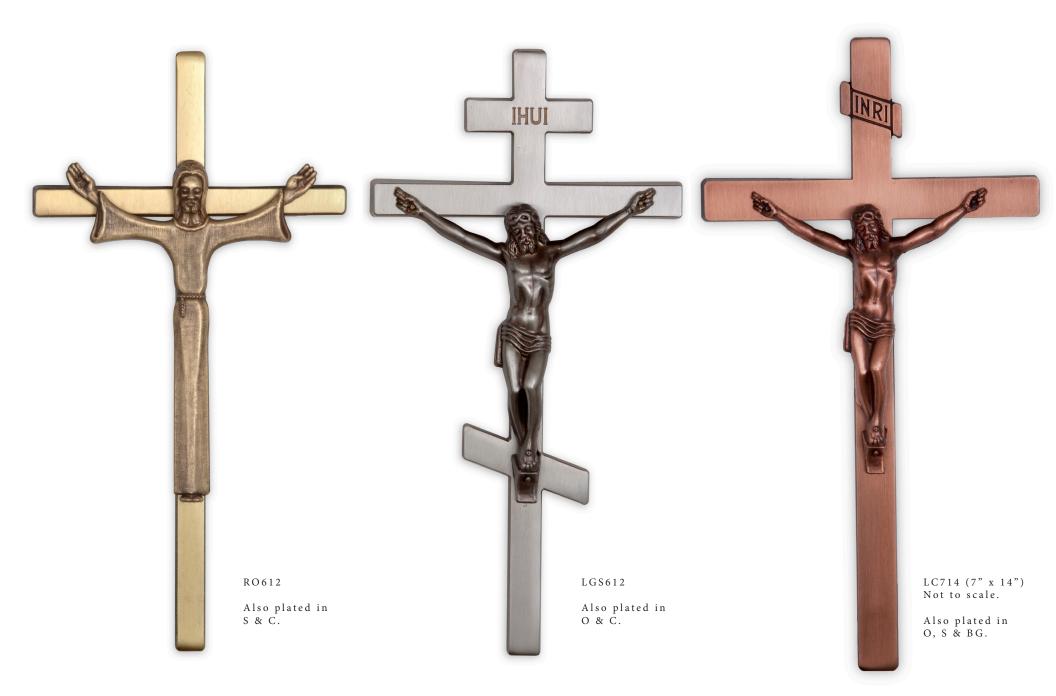

## SLIM LINE SEALERS (6" x 12" & 7" x 14")

Corpuses, figures and crosses are all plated zinc castings. All 612 & 714 plated metal crosses & crucifixes have stickers on the curved back for attaching them to a casket. All 612s come in a white box. O-Antique Bronze, C-Antique Copper, S-Antique Silver & BG-Bright Gold