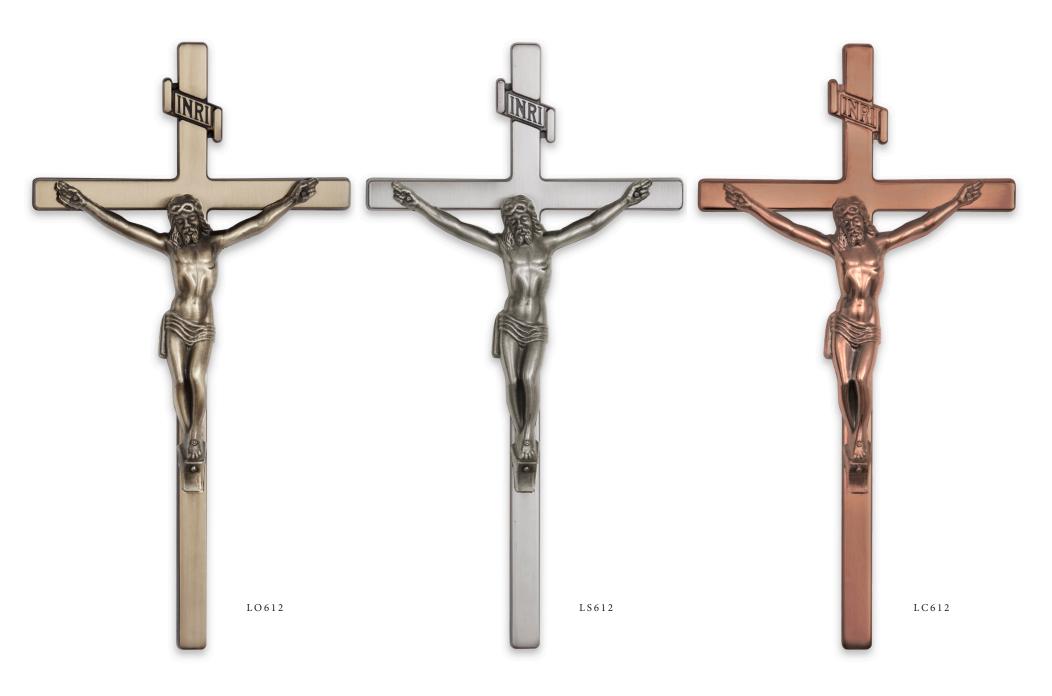

SLIM LINE SEALERS (6" x 12")

Corpuses, figures and crosses are all plated zinc castings. All 612 plated metal crosses & crucifixes have stickers on the curved back for attaching them to a casket. All 612s come in a white box. O-Antique Bronze, C-Antique Copper & S-Antique Silver

SLIM LINE SEALERS (6" x 12")

Corpuses, figures and crosses are all plated zinc castings. All 612 plated metal crosses & crucifixes have stickers on the curved back for attaching them to a casket. All 612s come in a white box. BG-Bright Gold, BS-Bright Silver & BC-Bright Copper

SLIM LINE SEALERS (6" x 12")

Crosses are all plated zinc castings. All 612 plated metal crosses have stickers on a curved back for attaching them to a casket. All 612s come in a white box. O-Antique Bronze, C-Antique Copper & S-Antique Silver

## SLIM LINE SEALERS (6" x 12" & 7" x 14")

Corpuses, figures and crosses are all plated zinc castings. All 612 & 714 plated metal crosses & crucifixes have stickers on the curved back for attaching them to a casket. All 612s come in a white box. O-Antique Bronze, C-Antique Copper, S-Antique Silver & BG-Bright Gold