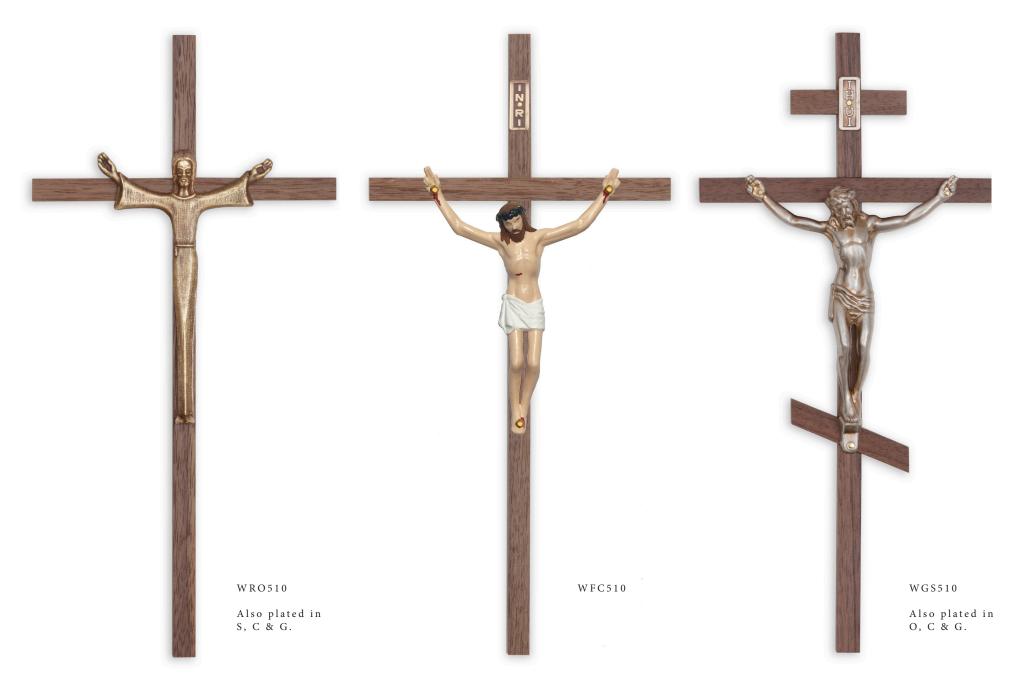

# THICK WOOD CROSSES (5" x 10")

Corpuses, figures & hands are plated zinc castings on a thick 5/8" cross. All 510 walnut crosses have a hole on the back for hanging. All 510s come in a two piece gold gift box. If you prefer, we offer metal hooks attached to the back of the wood crosses for hanging. O-Antique Bronze, C-Antique Copper, S-Antique Silver & G-Bright Gold

# THICK WOOD CROSSES (5" x 10")

Corpuses, figures & hands are plated zinc castings (except the TWFC510, which is a plastic figure that is hand painted) on a thick 5/8" cross. All 510 walnut crosses have a hole on the back for hanging. All 510s come in a two piece gold gift box. If you prefer, we offer metal hooks attached to the back of the wood crosses for hanging.