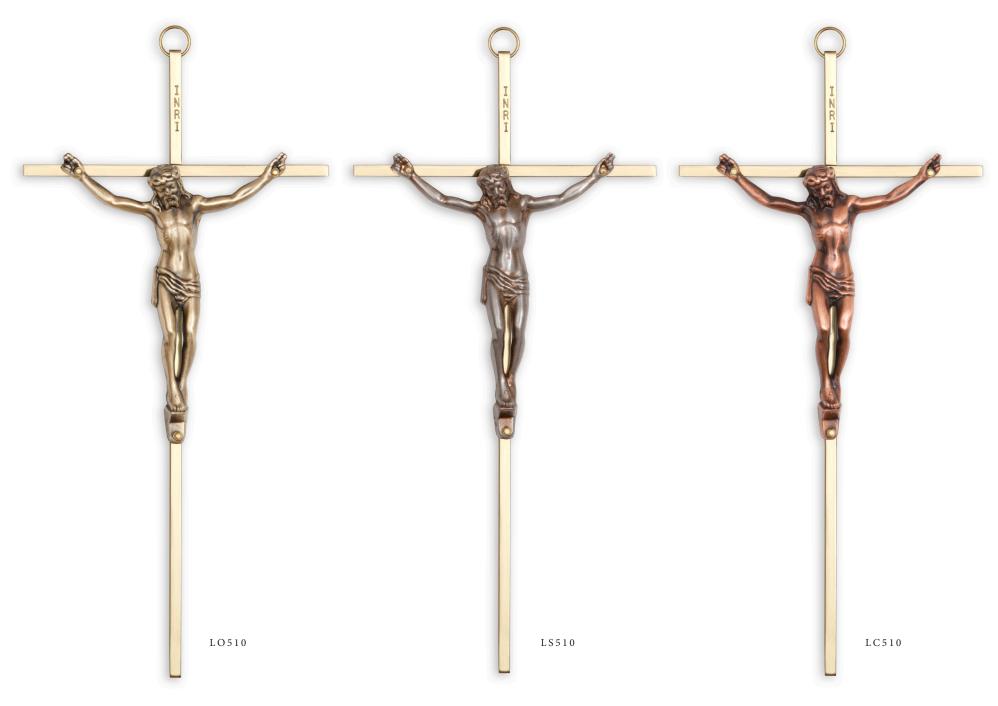

# SOLID WOOD CROSSES (5" x 10")

Corpuses, figures & hands are plated zinc castings on a walnut cross. Walnut crosses are 5/16" thick. (5/8" thick crosses are also available) All 510 walnut crosses have a hole on the back for hanging. All 510s come in a two piece gold gift box. If you prefer, we offer metal hooks attached to the back of the wood crosses for hanging. O-Antique Bronze, C-Antique Copper, S-Antique Silver & G-Bright Gold

## SOLID WOOD CROSSES (5" x 10")

Corpuses, figures & hands are plated zinc castings (except the WFC510, which is a plastic figure that is hand painted) on a walnut cross. Walnut crosses are 5/16" thick. (5/8" thick crosses are also available) All 510 walnut crosses have a hole on the back for hanging. All 510s come in a two piece gold gift box. If you prefer, we offer metal hooks attached to the back of the wood crosses for hanging. O-Antique Bronze, C-Antique Copper, S-Antique Silver & G-Bright Gold