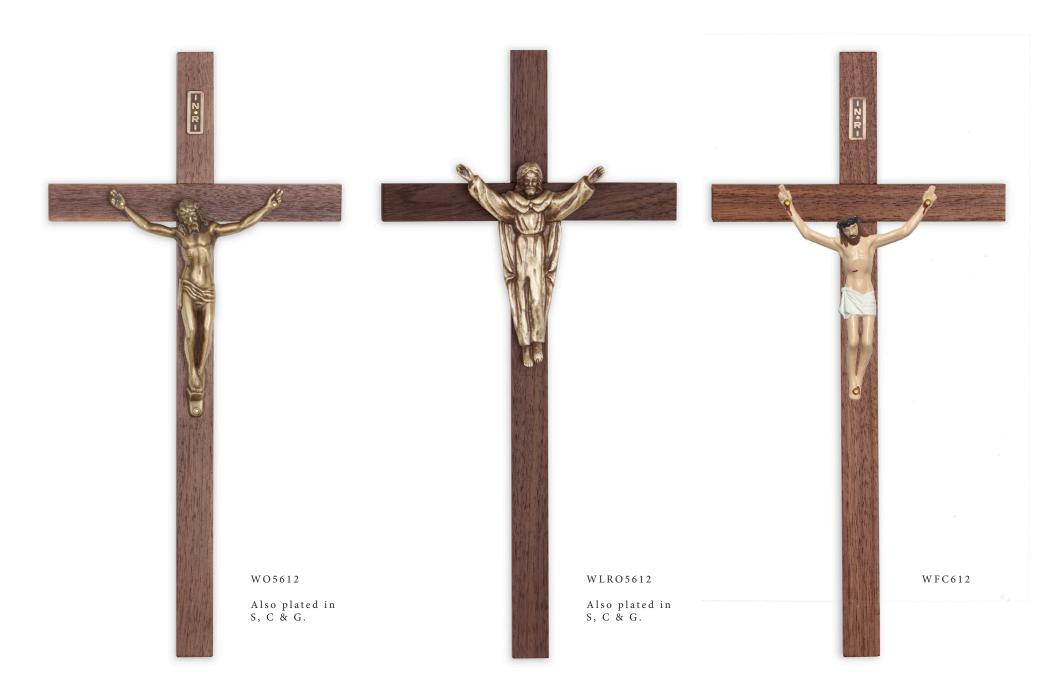

## WALNUT SLIM LINE SEALER (6" x 12")

Corpuses & figures are plated zinc castings (except the WFC612, which is a plastic figure that is hand painted) on a walnut cross. Our 612 walnut crosses come curved with stickers on the back to attach them to a casket. We also offer a flat back with a hole on the back (except Orthodox Sealers) for hanging on a wall with a nail (no stickers). All 612s come in a white box. O-Antique Bronze, C-Antique Copper, S-Antique Silver & G-Bright Gold