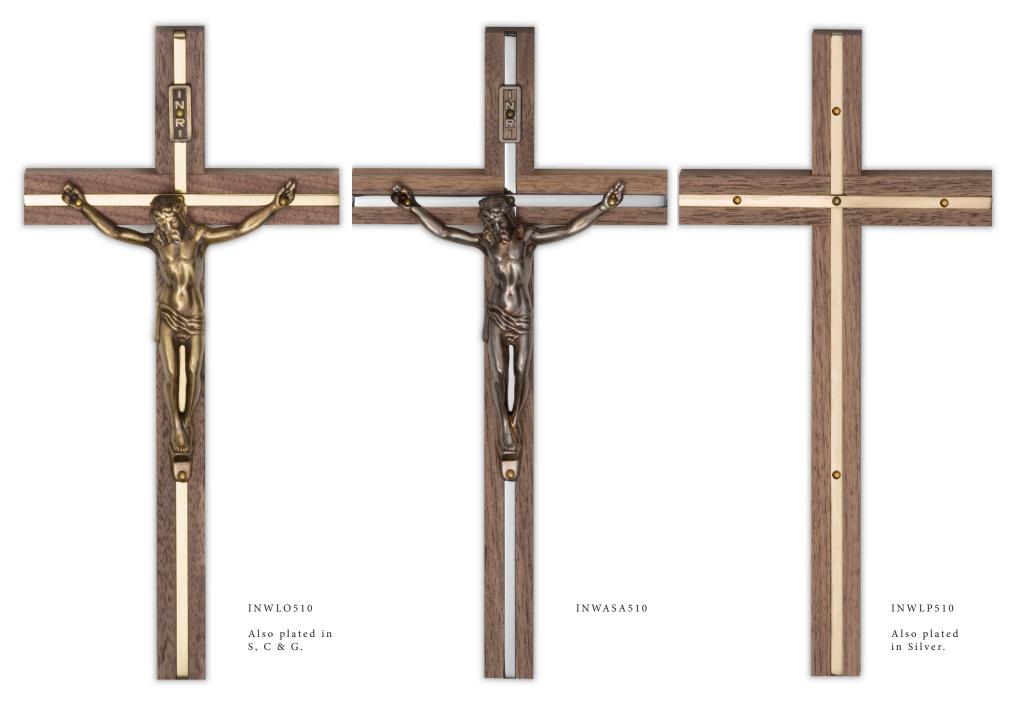

### BRASS IN WALNUT INLAYS (5" x 10")

Corpuses are plated zinc castings on a polished brass cross, inlayed in a 5/8" thick walnut cross. All 510 walnut crosses have a hole on the back for hanging. All 510s come in a two piece gold gift box. If you prefer we offer metal hooks attched to the backs for hanging. O-Antique Bronze, C-Antique Copper, S-Antique Silver & G-Bright Gold