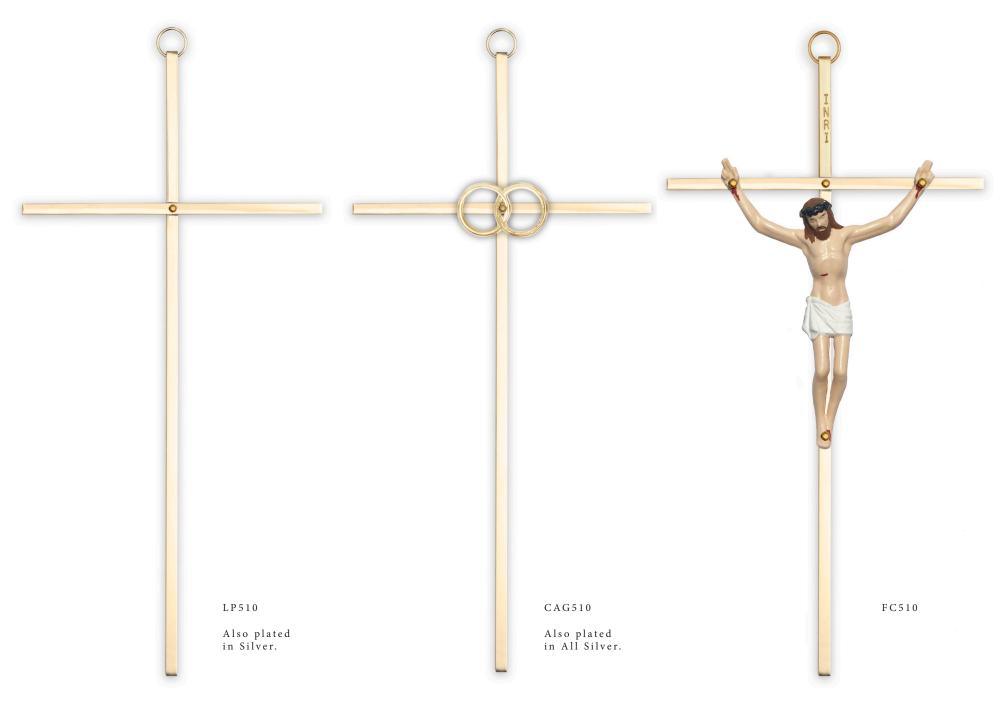

Corpuses, figures & hands are plated zinc castings (except the FC510, which is a plastic figure that is hand painted) on a polished brass cross. All 510 polished crosses have a ring attached at the top for hanging. All 510s come in a two piece gold gift box. G-Bright Gold & AS-All Silver