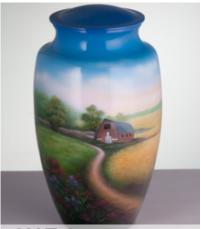

H11 FALLING LEAVES

H12 LEAVES RING

H14 SUNSET

H17 COUNTRYSIDE

H19 GOLFER

M14 RED

M17 BLUE

KM9 BLUE