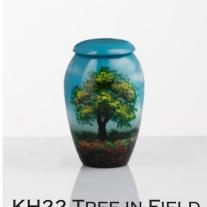

## NEW ALUMINUM HAND PAINTED ADULT AND KEEPSAKE URNS

H5 MOUNTAIN

WINDMILL

M19 HUMMINGBIRD

H22 TREE IN FIELD

H21 BEACH PATH

KHZI BEACH PATH

KH22 TREE IN FIELD