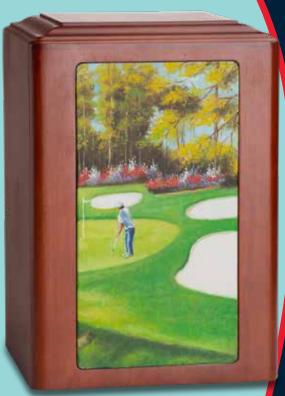

#### Wood Urns

New for 2021, these wood urns are made of 100% natural Hevea aka rubber wood. Measures 9.4 inches tall by 6.7 by 6.7 inches. Capacity is 220 cubic inches. The painted plate is MDF and is attached by magnets.