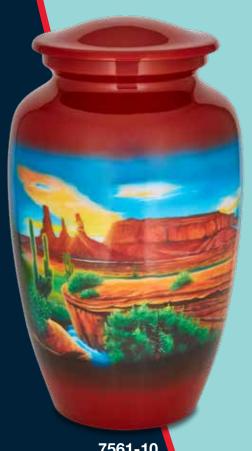

inish the medallion fits snug in the top of the urn. Available for majority of brass urns. Raj Urns does not engrave.



#### **Brass Urns**

Standard brass urns, as well as available matching keepsake tokens and hearts. Brass adult urn and tokens come with a threaded, airtight screw on lid while the keepsake heart comes with a plug. Capacity for the adult urns is 220 cubic inches, 3 cubic inches for the tokens and keepsake hearts.







## Todd Mitchell Kirkland Artist Signature Series

Todd was originally Self-taught before attending Cincinnati Art Academy. Todd's work was displayed on a national level when he was in his 20's. Now working out of a high end gallery In Key West, Todd has developed these exclusive designs for Raj Urns.

## Todd Mitchell Kirkland





7556-10 Moonlit Wolf



7561-10 Sonoran Desert



#### HYDRO-PAINTED ADULT URNS

All urns on this page are made of 100% aluminum and come with a threaded, airtight screw on lid to ensure contents remain securely in place. Special finishing process is done in the USA.





7502-10 Woodland Camo



7777-10
Bass Camo
The bass camo urn has been re-engineered and re-introduced in 2018. Exclusively licensed to Raj Urns by Fishoflouge, the new Bass Camo is available only from Raj.



9981-3

### Cylinder Urns

Cylinder Urns are made of Aluminum. Adult measures 11.75 inches tall with a diameter of 5 inches, capacity of 300 cubic inches. Token size measures 3 inches tall with a diameter of 1.25 inches and has a capacity of 6 cubic inches. Blanks, or unfinished versions may be available.



### Value Priced Aluminum Urns