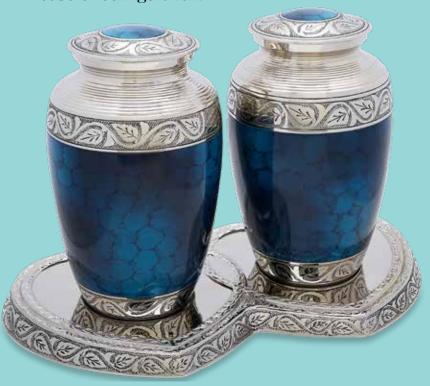

#### Value Price Companion Urn Sets

A complete companion urn set consisting of 2 adult sized urns with a base to accommodate them. Please note, any of the value priced urns can be used in this base or configuration.