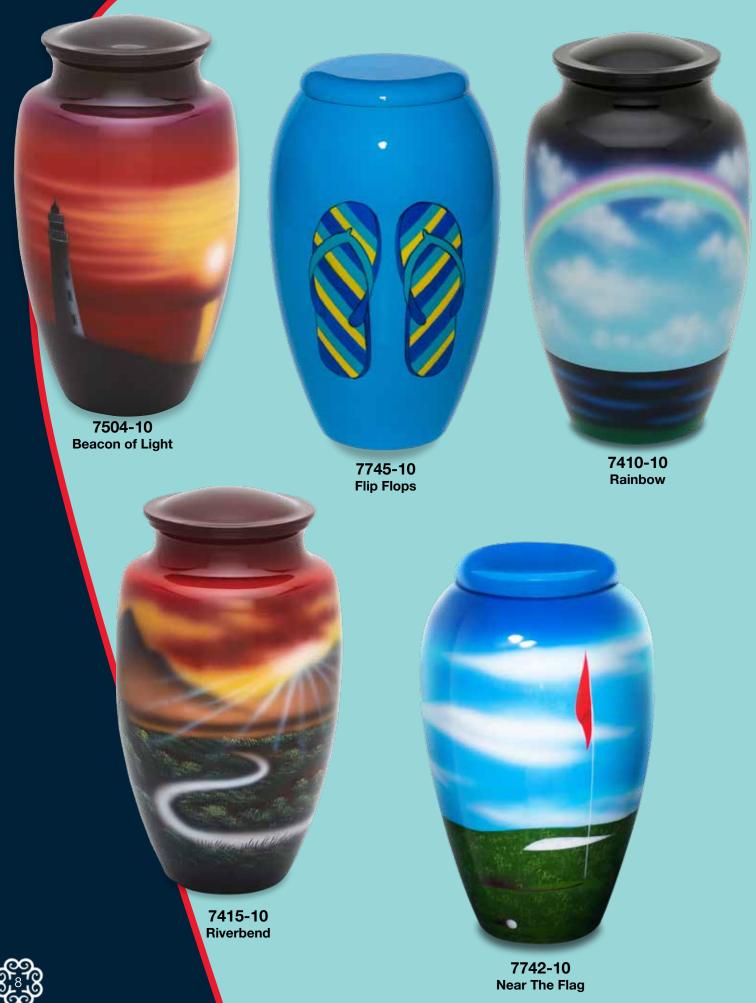

#### HYDRO-PAINTED ADULT URNS

All urns on this page are made of 100% aluminum and come with a threaded, airtight screw on lid to ensure contents remain securely in place. Special finishing process is done in the USA.