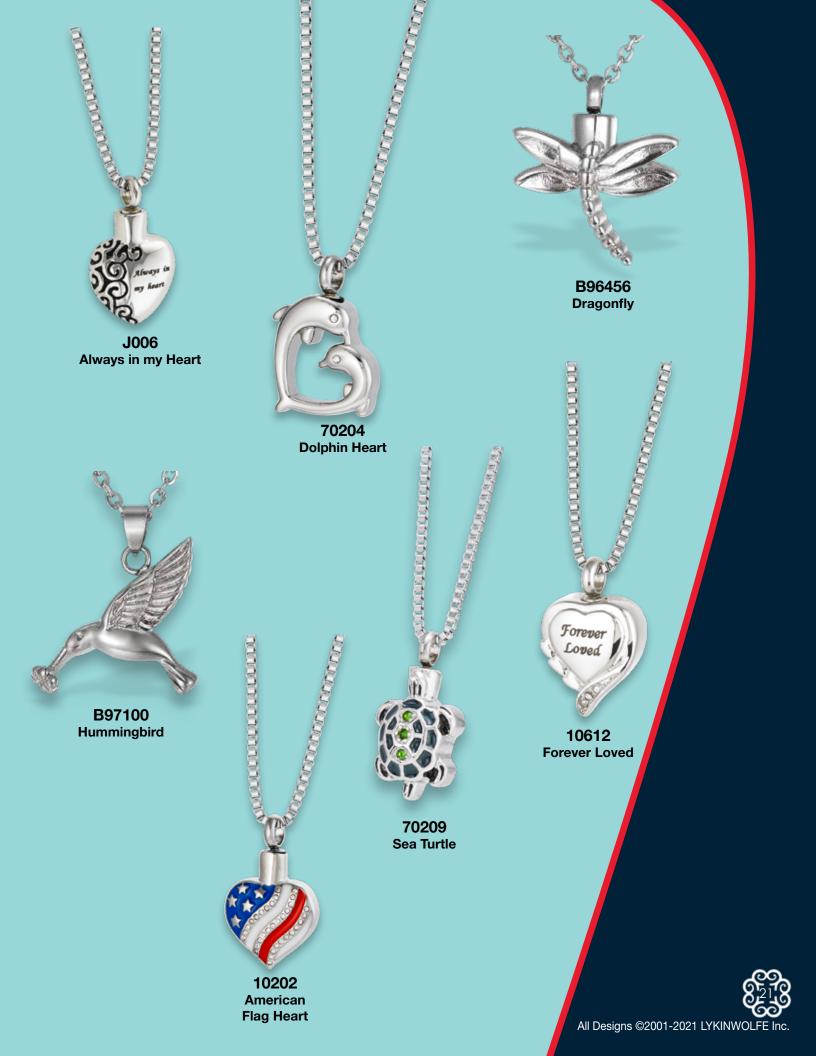

7537-10 Bass

7748-10 Hummingbird

7521-3

7533-10 Falling Leaves

7738-3

7738-10 Butterfly Landing

7737-10 Country Road

7746-3