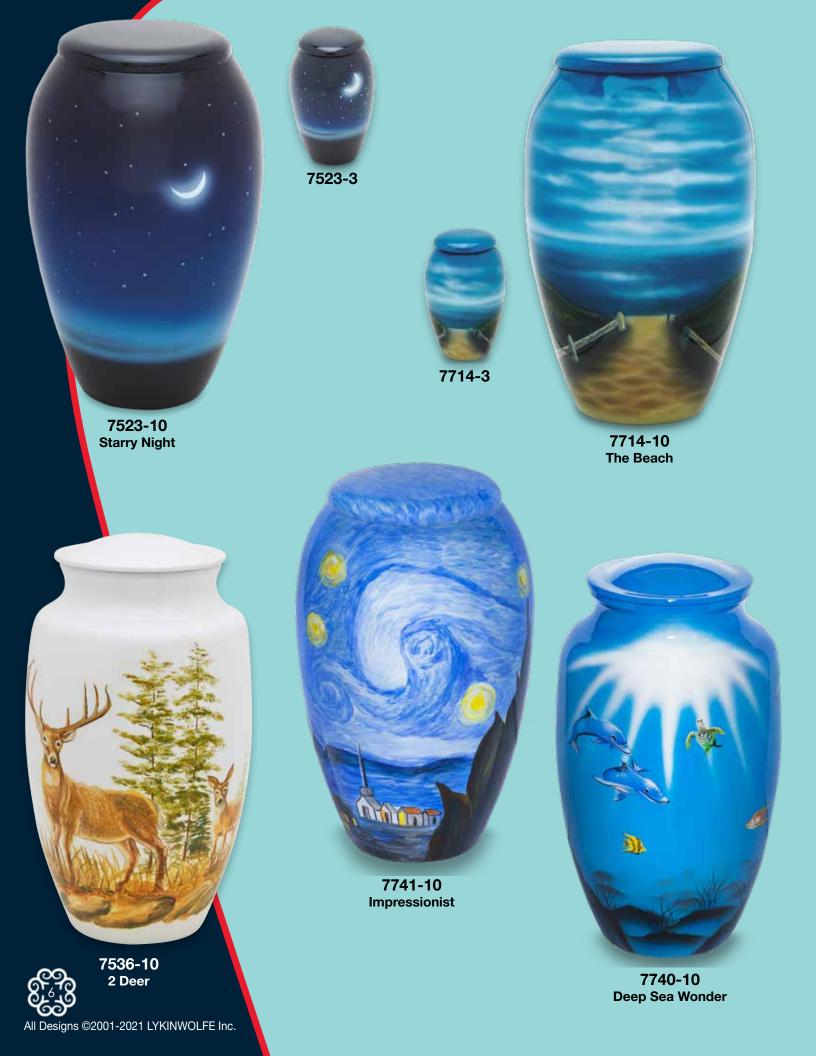

#### HYDRO-PAINTED ADULT URNS

All urns on this page are made of 100% aluminum and come with a threaded, airtight screw on lid to ensure contents remain securely in place. Special finishing process is done in the USA.