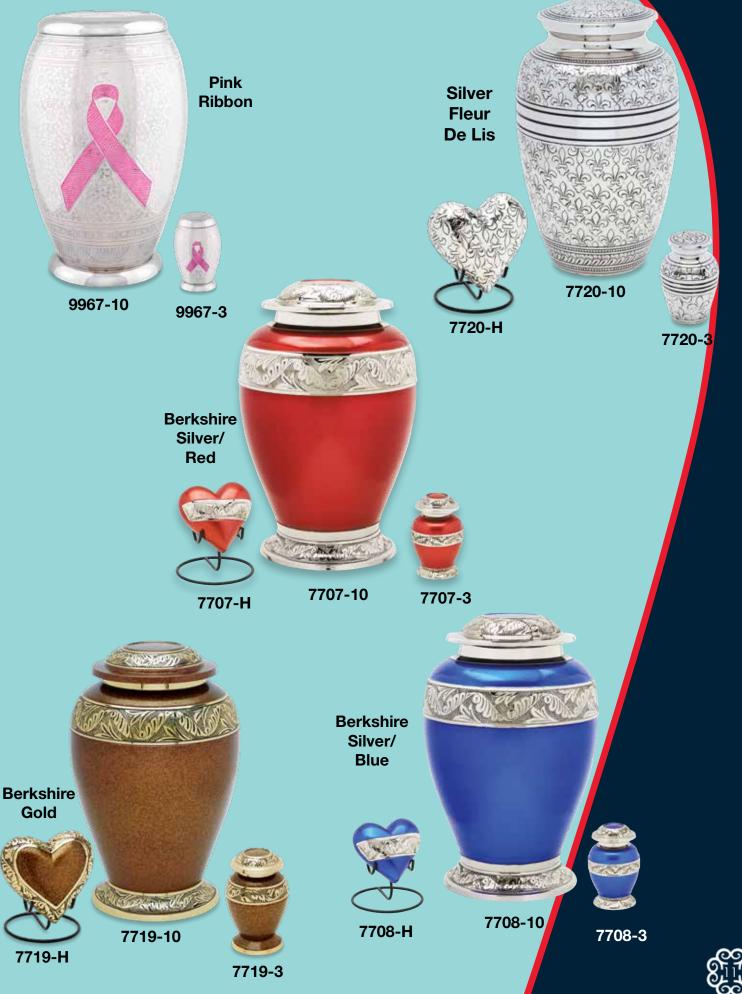

#### **Brass Urns**

Standard brass urns, as well as available matching keepsake tokens and hearts. Brass adult urn and tokens come with a threaded, airtight screw on lid while the keepsake heart comes with a plug. Capacity for the adult urns is 220 cubic inches, 3 cubic inches for the tokens and keepsake hearts.