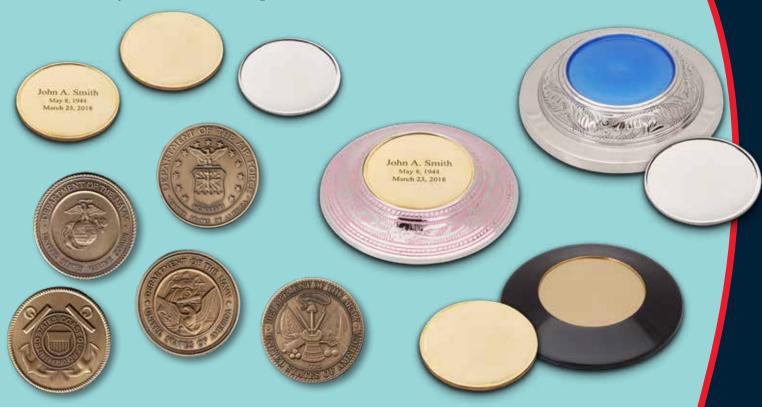

#### Drop in Urn Medallion Disc

A drop in fully engravable urn medallion disc. Made of brass and available in a nickel or brass finish the medallion fits snug in the top of the urn. Available for majority of brass urns. Raj Urns does not engrave.