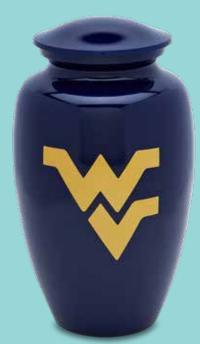

#### Genuine College Product

For the college football fans and those who love them. These urns are officially licensed NCAA products. 100% Aluminum construction and custom finished in the USA. The vase style urn is a standard adult size with a capacity of 220 cubic inches. The football helmet urn has a capacity of 225 cubic inches and measures 8.55 inches tall x 8.25 inches wide x 12 inches in length.

B-LSU1002 Louisiana State Univeristy Adult Urn

B-WSU10004 Washington State University Adult Urn

B-AZ10002 University of Arizona Adult Urn

B-WV10002 University of West Virginia Adult Urn

B-OU10002 University of Oklahoma Adult Urn