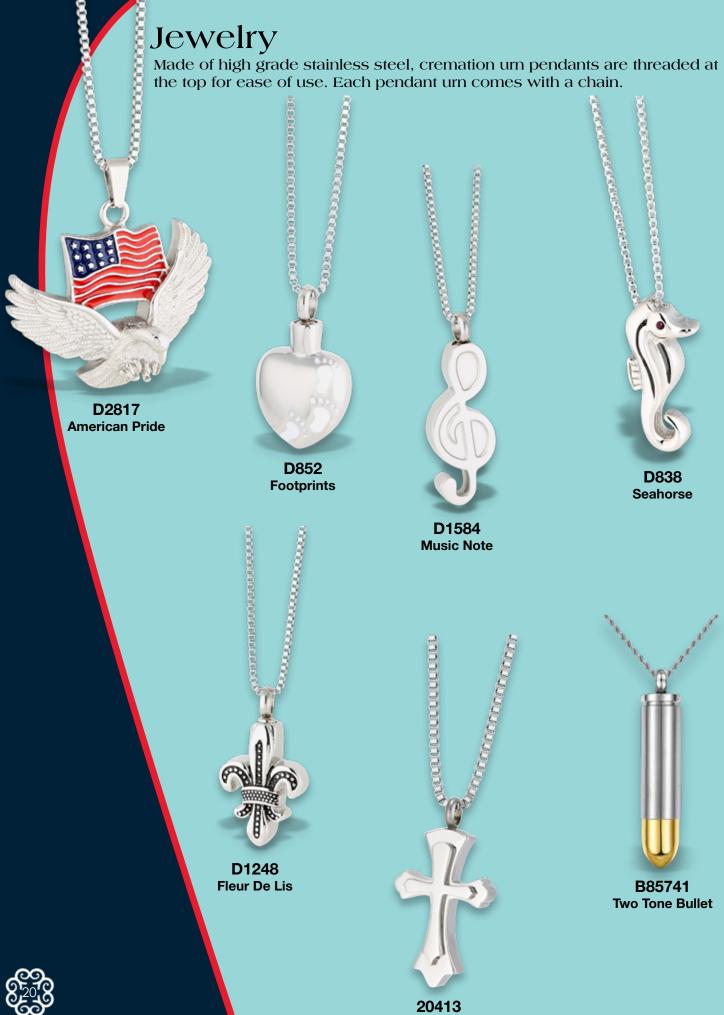

7537-10 Bass

7748-10 Hummingbird

7521-3

7533-10 Falling Leaves

7738-3

7738-10 Butterfly Landing

7737-10 Country Road

7746-3