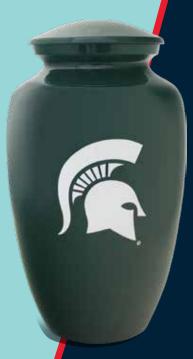

#### Genuine College Product

For the college football fans and those who love them. These urns are officially licensed NCAA products. 100% Aluminum construction and custom finished in the USA. The vase style urn is a standard adult size with a capacity of 220 cubic inches. The football helmet urn has a capacity of 225 cubic inches and measures 8.55 inches tall x 8.25 inches wide x 12 inches in length.

B-MSU10002 Michigan State Adult Urn

B-WSU10001 Washington State University Football Helmet Urn

B-OSU001 Oregon State Football Helmet Urn

UGA10001 University of Georgia Football Helmet Urn

UO10005 University of Oregon Football Helmet Urn