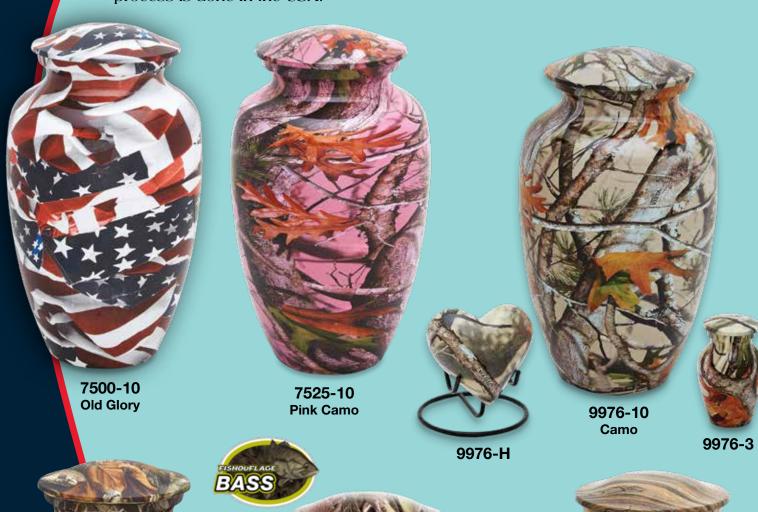

#### HYDRO-PAINTED ADULT URNS

All urns on this page are made of 100% aluminum and come with a threaded, airtight screw on lid to ensure contents remain securely in place. Special finishing process is done in the USA.

7502-10 Woodland Camo

7777-10
Bass Camo
The bass camo urn has been re-engineered and re-introduced in 2018. Exclusively licensed to Raj Urns by Fishoflouge, the new Bass Camo is available only from Raj.