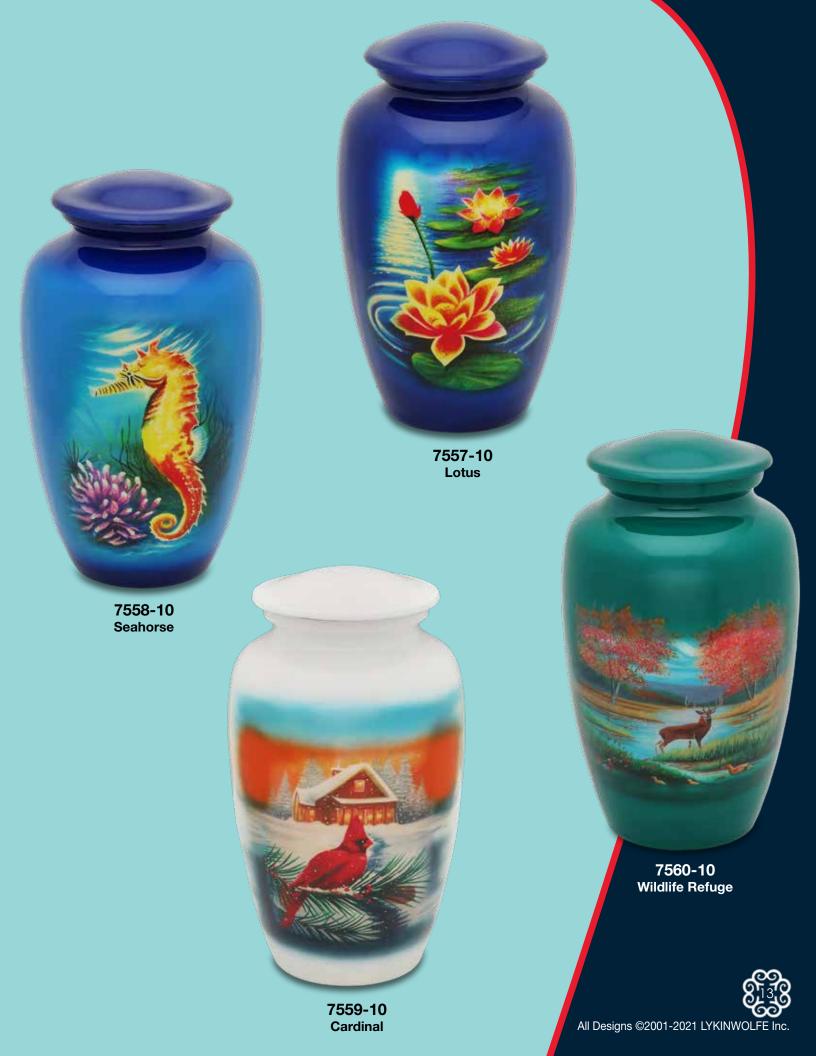

#### HYDRO-PAINTED ADULT URNS

All urns on this page are made of 100% aluminum and come with a threaded, airtight screw on lid to ensure contents remain securely in place. Special finishing process is done in the USA.