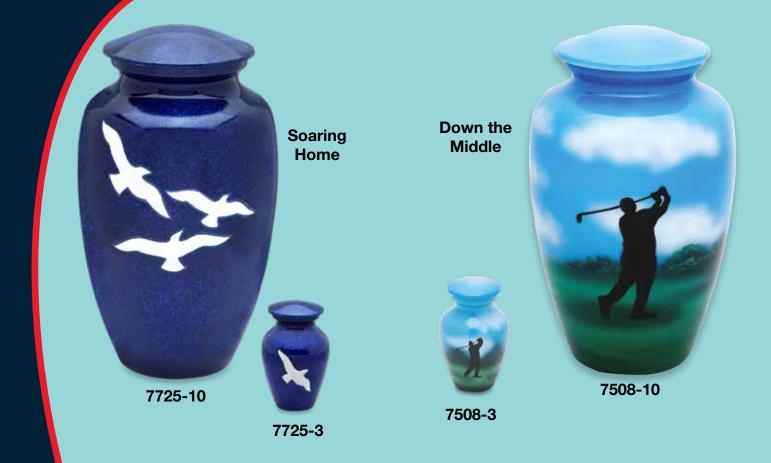

#### HYDRO-PAINTED ADULT URNS

All urns on this page are made of 100% aluminum and come with a threaded, airtight screw on lid to ensure contents remain securely in place. Special finishing process is done in the USA.