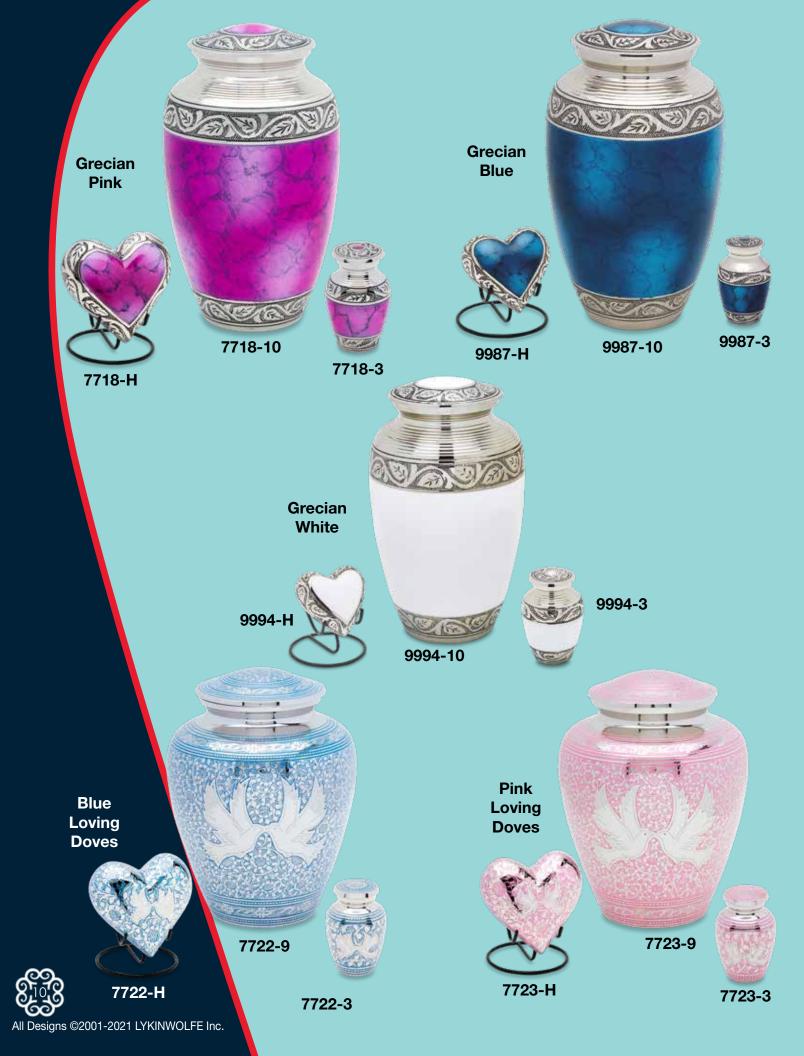

7537-10 Bass



7748-10 Hummingbird







7521-3





7533-10 Falling Leaves





7738-3



7738-10 Butterfly Landing



7737-10 Country Road



7746-3



All Designs ©2001-2021 LYKINWOLFE Inc.



#### Drop in Urn Medallion Disc

A drop in fully engravable urn medallion disc. Made of brass and available in a nickel or brass finish the medallion fits snug in the top of the urn. Available for majority of brass urns. Raj Urns does not engrave.



#### **Brass Urns**

Standard brass urns, as well as available matching keepsake tokens and hearts. Brass adult urn and tokens come with a threaded, airtight screw on lid while the keepsake heart comes with a plug. Capacity for the adult urns is 220 cubic inches, 3 cubic inches for the tokens and keepsake hearts.







## Todd Mitchell Kirkland Artist Signature Series

Todd was originally Self-taught before attending Cincinnati Art Academy. Todd's work was displayed on a national level when he was in his 20's. Now working out of a high end gallery In Key West, Todd has developed these exclusive designs for Raj Urns.

## Todd Mitchell Kirkland





7556-10 Moonlit Wolf



7561-10 Sonoran Desert



#### HYDRO-PAINTED ADULT URNS

All urns on this page are made of 100% aluminum and come with a threaded, airtight screw on lid to ensure contents remain securely in place. Special finishing process is done in the USA.





7502-10 Woodland Camo



7777-10
Bass Camo
The bass camo urn has been re-engineered and re-introduced in 2018. Exclusively licensed to Raj Urns by Fishoflouge, the new Bass Camo is availab