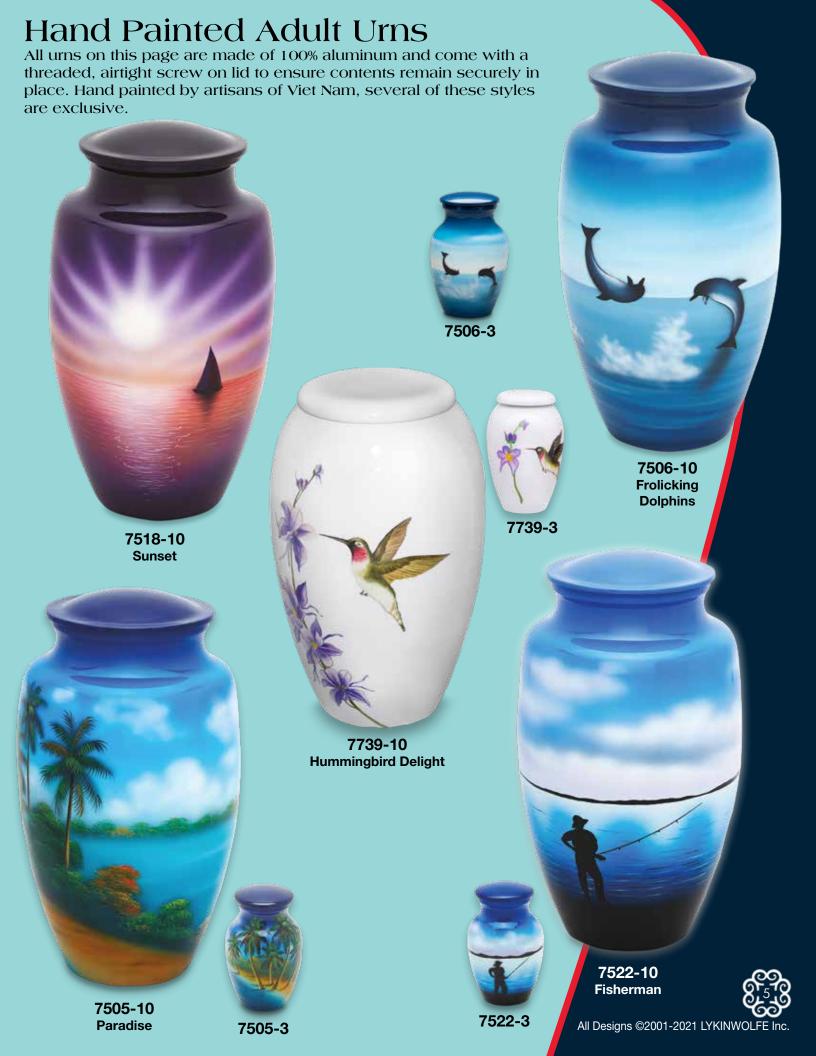

#### HYDRO-PAINTED ADULT URNS

All urns on this page are made of 100% aluminum and come with a threaded, airtight screw on lid to ensure contents remain securely in place. Special finishing process is done in the USA.