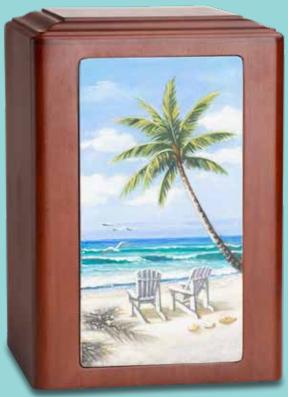

#### Wood Urns

New for 2021, these wood urns are made of 100% natural Hevea aka rubber wood. Measures 9.4 inches tall by 6.7 by 6.7 inches. Capacity is 220 cubic inches. The painted plate is MDF and is attached by magnets.

22109 Golf Paradise

22107 Island Oasis

22108 Rustic Dock

**Stacked Cross** 