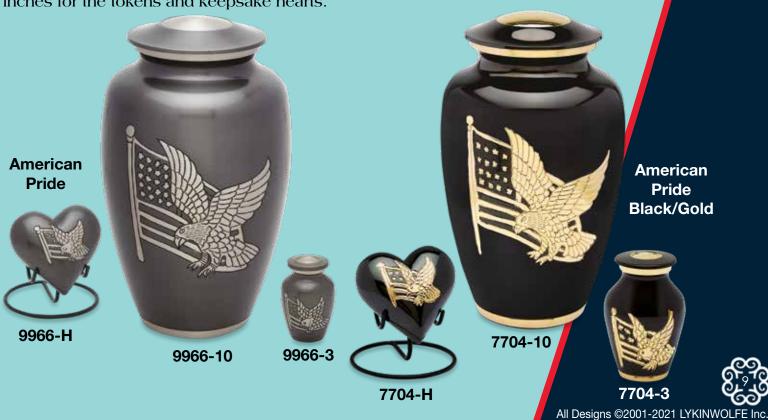

#### **Brass Urns**

Standard brass urns, as well as available matching keepsake tokens and hearts. Brass adult urn and tokens come with a threaded, airtight screw on lid while the keepsake heart comes with a plug. Capacity for the adult urns is 220 cubic inches, 3 cubic inches for the tokens and keepsake hearts.