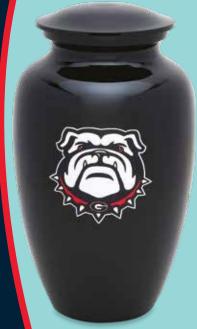

#### Genuine College Product

For the college football fans and those who love them. These urns are officially licensed NCAA products. 100% Aluminum construction and custom finished in the USA. The vase style urn is a standard adult size with a capacity of 220 cubic inches. The football helmet urn has a capacity of 225 cubic inches and measures 8.55 inches tall x 8.25 inches wide x 12 inches in length.

UGA10003 University of Georgia Adult Urn

UGA10002 University of Georgia Adult Urn

UO10007 University of Oregon Adult Urn

UK10002 University of Kentucky Adult Urn

UK10003 University of Kentucky Adult Urn

B-OSU004 Oregon State Adult Urn