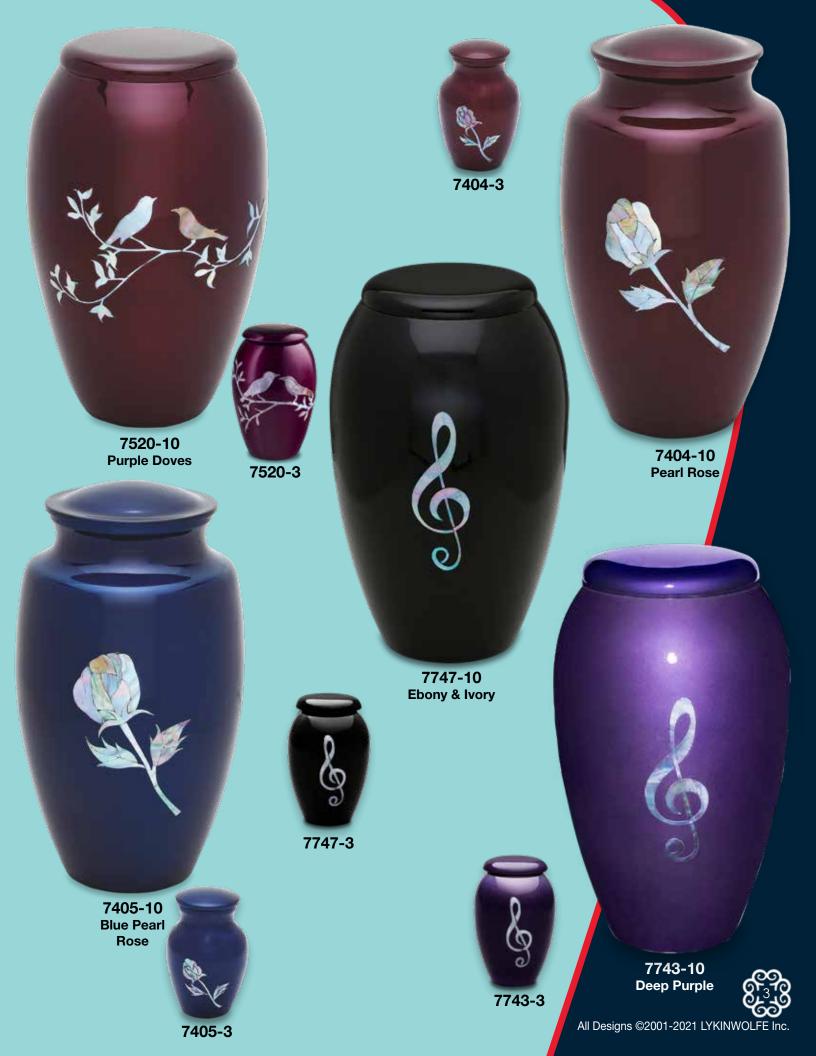

#### **Brass Urns**

Standard brass urns, as well as available matching keepsake tokens and hearts. Brass adult urn and tokens come with a threaded, airtight screw on lid while the keepsake heart comes with a plug. Capacity for the adult urns is 220 cubic inches, 3 cubic inches for the tokens and keepsake hearts.