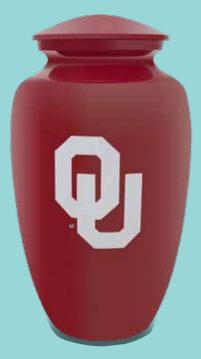

#### Genuine College Product

For the college football fans and those who love them. These urns are officially licensed NCAA products. 100% Aluminum construction and custom finished in the USA. The vase style urn is a standard adult size with a capacity of 220 cubic inches. The football helmet urn has a capacity of 225 cubic inches and measures 8.55 inches tall x 8.25 inches wide x 12 inches in length.

B-LSU1002 Louisiana State Univeristy Adult Urn

B-WSU10004 Washington State University Adult Urn

B-AZ10002 University of Arizona Adult Urn

B-WV10002 University of West Virginia Adult Urn

B-OU10002 University of Oklahoma Adult Urn