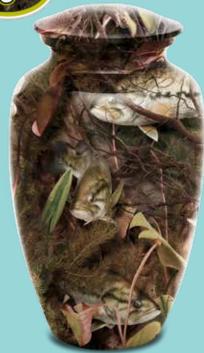

7502-10 Woodland Camo

7777-10
Bass Camo
The bass camo urn has been re-engineered and re-introduced in 2018. Exclusively licensed to Raj Urns by Fishoflouge, the new Bass Camo is available only from Raj.