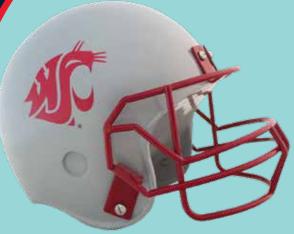

#### Genuine College Product

For the college football fans and those who love them. These urns are officially licensed NCAA products. 100% Aluminum construction and custom finished in the USA. The vase style urn is a standard adult size with a capacity of 220 cubic inches. The football helmet urn has a capacity of 225 cubic inches and measures 8.55 inches tall x 8.25 inches wide x 12 inches in length.

B-MSU10002 Michigan State Adult Urn

B-WSU10001 Washington State University Football Helmet Urn

B-OSU001 Oregon State Football Helmet Urn

UGA10001 University of Georgia Football Helmet Urn

UO10005 University of Oregon Football Helmet Urn