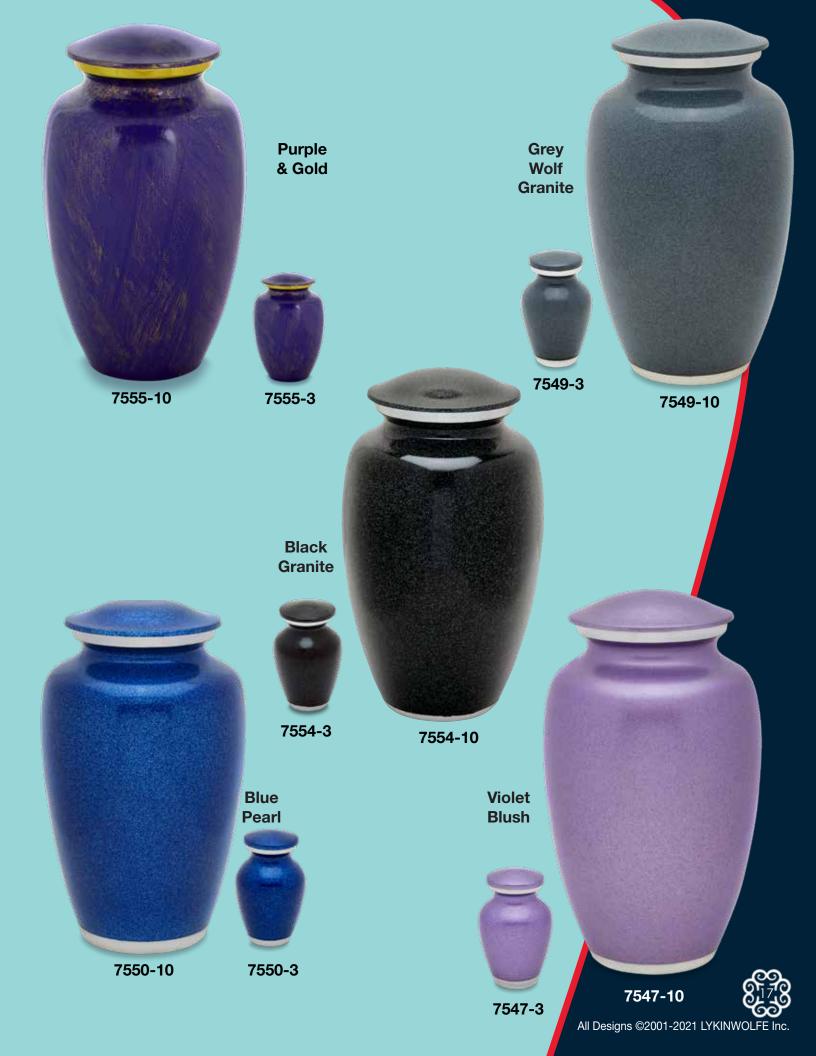

#### HYDRO-PAINTED ADULT URNS

All urns on this page are made of 100% aluminum and come with a threaded, airtight screw on lid to ensure contents remain securely in place. Special finishing process is done in the USA.