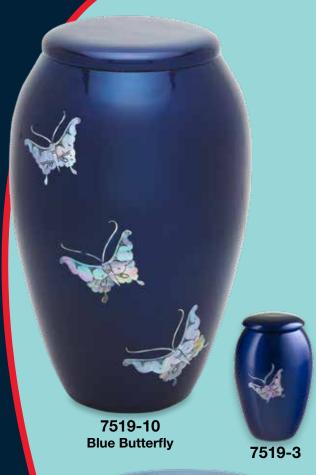

#### **Brass Urns**

Standard brass urns, as well as available matching keepsake tokens and hearts. Brass adult urn and tokens come with a threaded, airtight screw on lid while the keepsake heart comes with a plug. Capacity for the adult urns is 220 cubic inches, 3 cubic inches for the tokens and keepsake hearts.