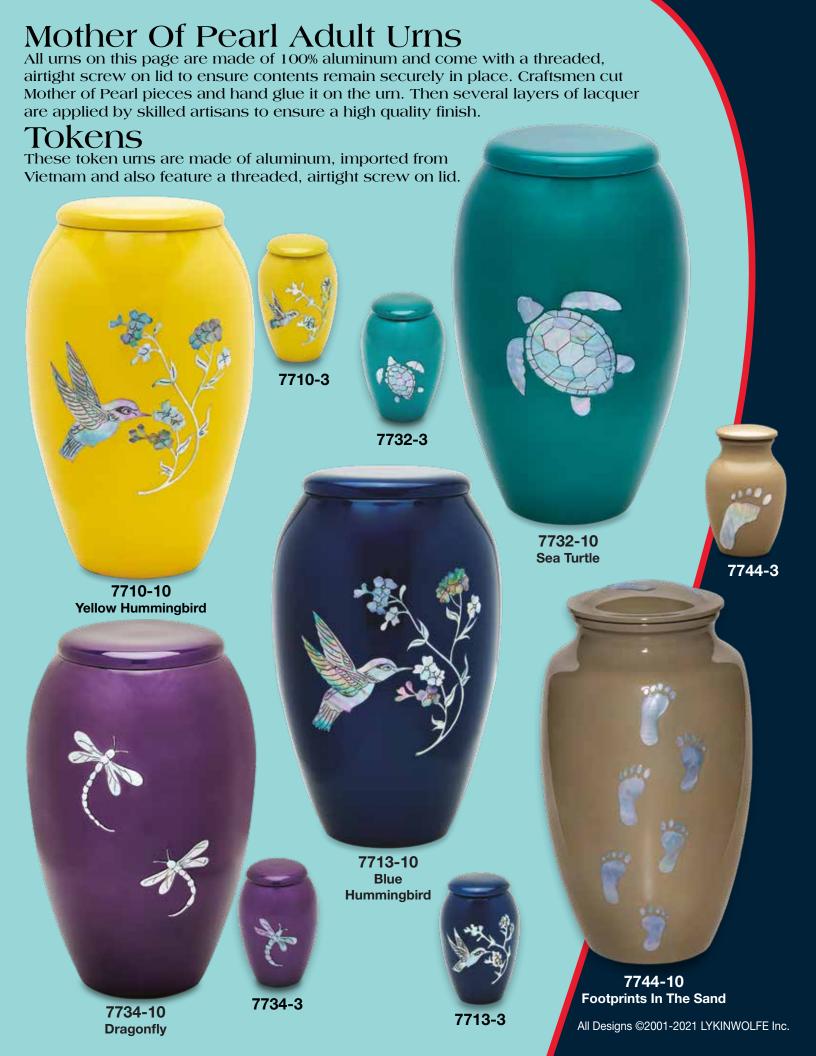

#### **Brass Urns**

Standard brass urns, as well as available matching keepsake tokens and hearts. Brass adult urn and tokens come with a threaded, airtight screw on lid while the keepsake heart comes with a plug. Capacity for the adult urns is 220 cubic inches, 3 cubic inches for the tokens and keepsake hearts.