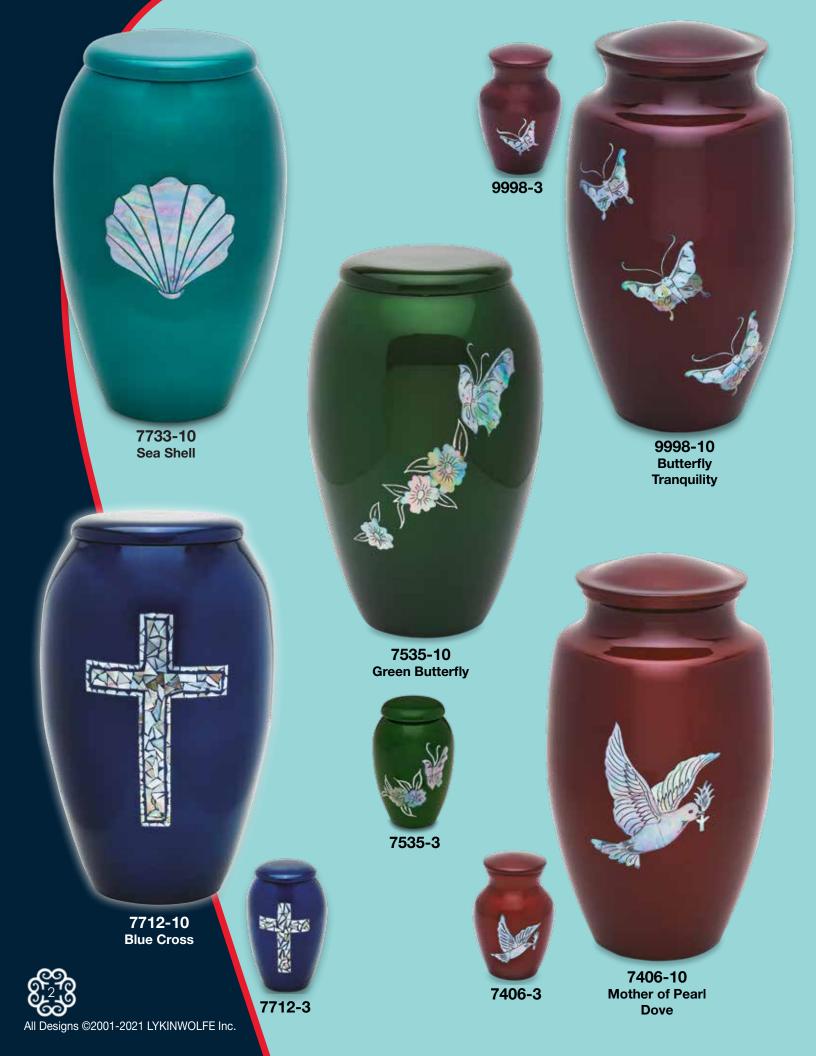

#### **Brass Urns**

Standard brass urns, as well as available matching keepsake tokens and hearts. Brass adult urn and tokens come with a threaded, airtight screw on lid while the keepsake heart comes with a plug. Capacity for the adult urns is 220 cubic inches, 3 cubic inches for the tokens and keepsake hearts.