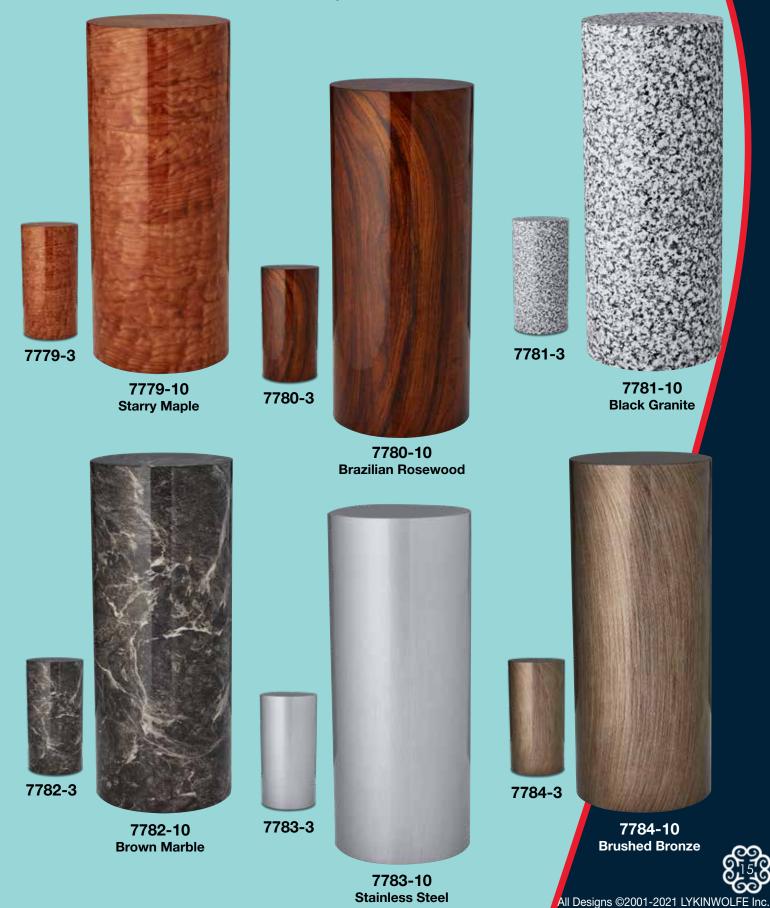

### Cylinder Urns

Cylinder Urns are made of Aluminum. Adult measures 11.75 inches tall with a diameter of 5 inches, capacity of 300 cubic inches. Token size measures 3 inches tall with a diameter of 1.25 inches and has a capacity of 6 cubic inches. Blanks, or unfinished versions may be available.