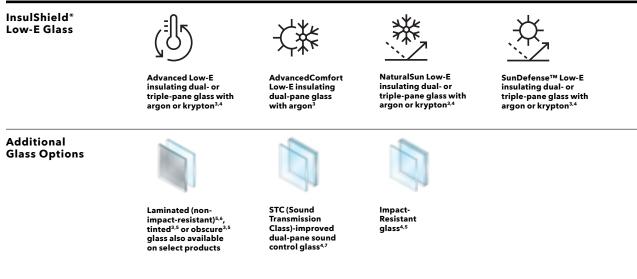

#### GLASS

- Color-matched to your product's interior and exterior color.
  Appearance of exterior grille color may vary depending on the Low-E insulating glass selection.
  Optional high-altitude InsulShield Low-E glass is available with or without argon on select products.
  Available on select products only. See your local Pella sales representative for availability.
  Available with Low-E insulating glass with argon on select products.
  For best performance, the laminated glass may be in the interior or exterior pane of the insulating glass, depending on the product.
  Sound control glass consists of dissimilar glass thickness (3mm/Smm).
  Requires the Pella Insynctive App on a smart device, an Insynctive Bridge and a wireless home internet router with internet connection.