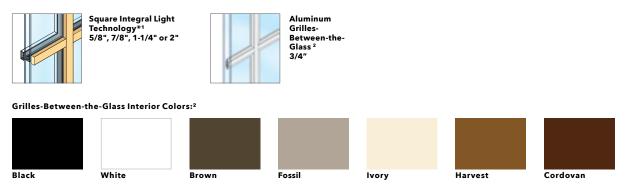

and share the second second

Choose the look of true divided light or make cleaning easier by selecting grilles-between-the-glass.

- Color-matched to your product's interior and exterior color.
  Appearance of exterior grille color may vary depending on the Low-E insulating glass selection.
  Optional high-altitude InsulShield Low-E glass is available with or without argon on select products.
  Available on select products only. See your local Pella sales representative for availability.
  Available with Low-E insulating glass with argon on select products.
  For best performance, the laminated glass may be in the interior or exterior pane of the insulating glass, depending on the product.
  Sound control glass consists of dissimilar glass thickness (3mm/Smm).
  Requires the Pella Insynctive App on a smart device, an Insynctive Bridge and a wireless home internet router with internet connection.