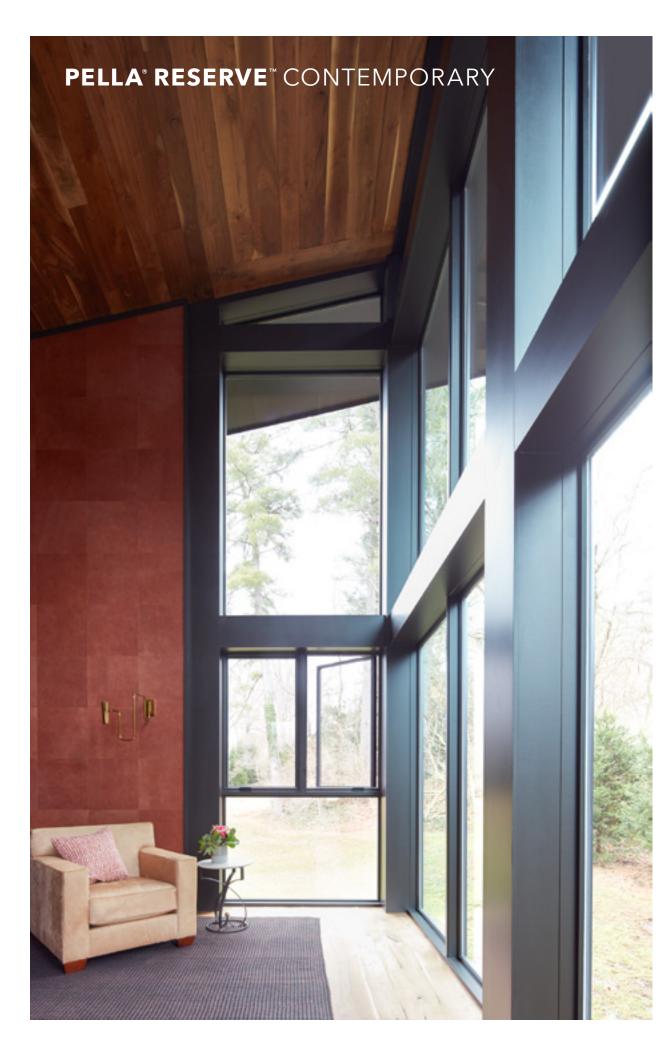

#### ALUMINUM-CLAD WOOD WINDOWS & PATIO DOORS

SIMPLE & SOPHISTICATED DESIGNS THAT EMBODY THE TENETS OF PURE, CONTEMPORARY STYLE.

#### PURE CONTEMPORARY STYLE

With expansive glass, refined profiles and through-stile construction, the simple and sophisticated designs of Pella Reserve -Contemporary bring your vision to life.

AVAILABLE IN THESE WINDOW AND PATIO DOOR STYLES:

## MINIMAL PROFILES WITH THROUGH-STILE CONSTRUCTION

Our industry-leading modern designs provide a sleek, squared-off look. Our patented cladding system delivers a clean sash joint with pure, 90-degree exteriors. Authentic square grille profiles help complete the look.