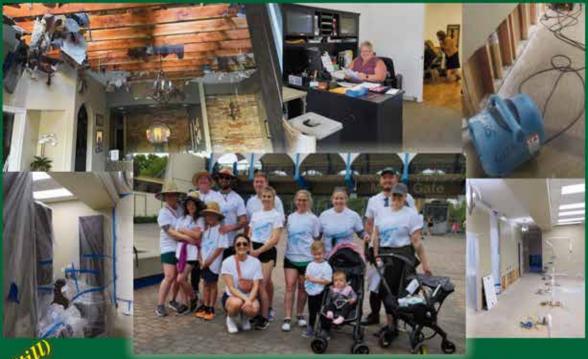

#### Thank you for your patience as we have navigated our rebuild after the May 16th fire.

Thank you to Dr. Wilson and Dr. Barton for the temporary use of their facilities.

Thanks also goes out to Clean Right Build Right, for their speedy service, and to John Starr, Lance Nelson and the team at Better Builders for helping us to look even better than before!

Thank you to our team members for their patience, and flexibility. Thank you to Chris Gill for being our IT guru and helping us connect all the data, to keep serving you.

Looking forward to continuing to "Improve the World One Smile At A Time" VISA