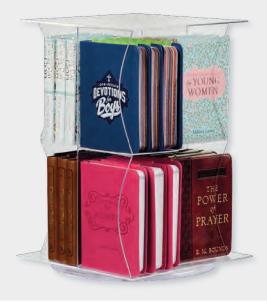

## **One-Minute Devotions**® Merchandiser

Size: 13.75" x 8.7" x 8.7" (349 x 221 x 221mm) Merchandiser holds: 24 One-Minute Devotions® Product is not included, order product separately Merchandiser cost: US **\$55.00** NET