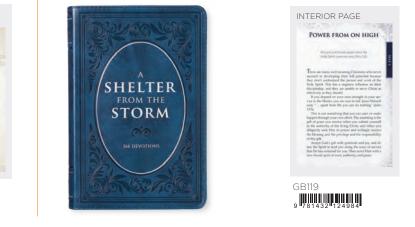

## A Shelter from the Storm

| Size: 7.2" x 5" x 0.9"<br>(183 x 127 x 23mm) |
|----------------------------------------------|
| Faux leather flexcover                       |
| Foil accents                                 |
| Heat-debossed                                |

| Full-color interior  |
|----------------------|
| Ribbon marker        |
| 366 devotions        |
| 400 gilt-edged pages |
| US \$16.99 SRP       |