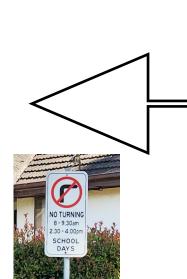

PLEASE NOTE THAT BETWEEN THE HOURS OF 8:00am-9:30am &

2:30pm-4:00pm THERE IS

#### NO RIGHT/LEFT

TURN FROM HENRY ST INTO JAMES ST.
THIS IS FOR OUR STUDENTS SAFETY.

If life in danger call
Triple Zero 000

**Call 13 11 14 >** 24/7 Crisis Support

Text us > Online

Chat with us >

Did you know that LCHS offer a free dental service here in Moe?