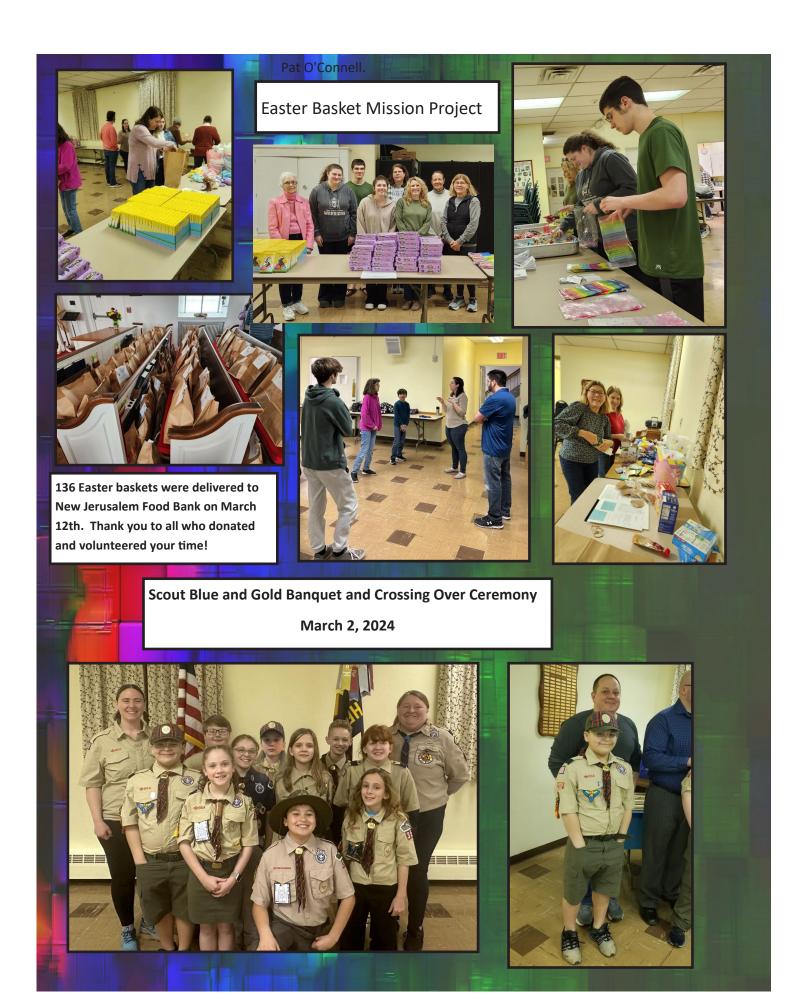

Thank you to everyone who donated items for the Easter Basket Mission. Thanks also to those who helped assemble the baskets and take them to New Jerusalem Lutheran Church, the home of the Food Bank.

14