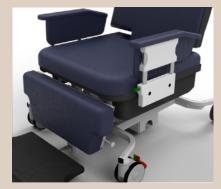

# Seating options

Depending on the needs of the patient, different seating options are available

## **Features**

- Tilt in space chair
- ✓ Lays 100% flat
- ✓ Sit to standing option
- Retractable legrest fully retracts beneath the seat so easier sit to standing
- Seat tilt with Trendelenburg
- Easily remove the seat and back cushions for cleaning
- Thick cushion base with different seating options depending on patient
- Tough, soft touch Dartex®
  Endurance material, with minimal stitching
- Strong, padded removable armrests