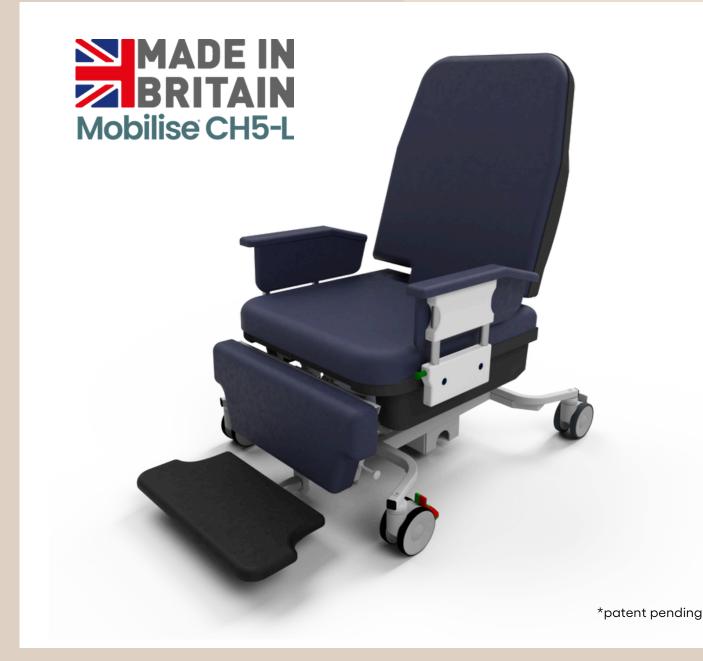

# Caremed Alrick.

Mobilise® CH5-L bariatric chair

An innovative early mobilisation chair\*, made in the UK

An innovative bariatric, early mobilisation chair that lays 100% flat and has an innovative legrest that encourages sit to standing, this chair is manufactured in the UK, using UK materials which greatly reduces leadtimes.

### Retractable legrest

Fully retracts beneath the seat so easier sit to standing

### Bariatric version

Seat width to 660mm and safe working load of 250kg (39 stone)

Made in the UK

The Mobilise<sup>®</sup>chair is made in the UK

## **Features**

- Tilt in space chair
- ✓ Lays 100% flat
- ✓ Sit to standing option
- Retractable legrest fully retracts beneath the seat so easier sit to standing
- Seat tilt with Trendelenburg
- Easily remove the seat and back cushions for cleaning
- Thick cushion base with different seating options depending on patient
- Tough, soft touch Dartex®
  Endurance material, with minimal stitching
- Strong, padded removable armrests