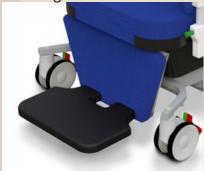

### Retractable legrest

Fully retracts beneath the seat so easier sit to standing