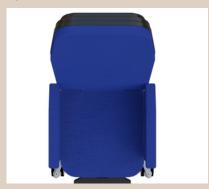

# Caremed Alrick.

Mobilise® CH5-L bariatric chair

An innovative early mobilisation chair\*, made in the UK

An innovative bariatric, early mobilisation chair that lays 100% flat and has an innovative legrest that encourages sit to standing, this chair is manufactured in the UK, using UK materials which greatly reduces leadtimes.

### Manual Handling

100% Layflat® reduces the need for hoists