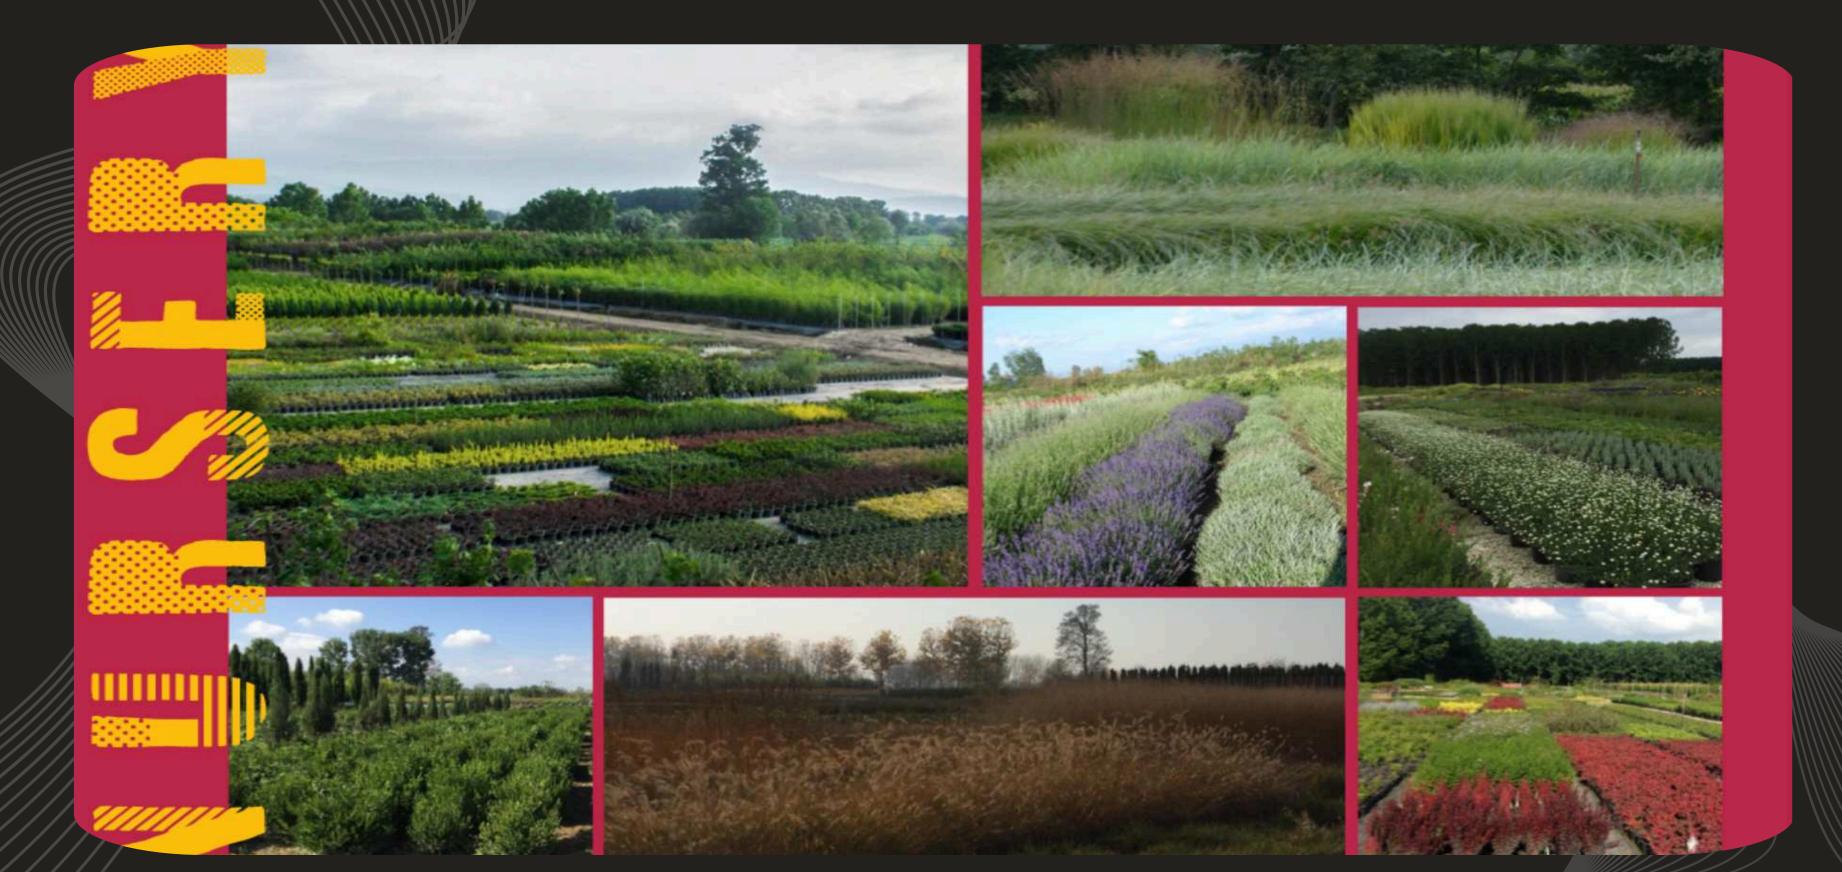

EOCELL WORKS



#### **AO Highway Bucharest Ring** SLOPE PROTECTION - GEOCELL WORKS



#### **AO Highway Bucharest Ring** SLOPE PROTECTION - HYDROSEEDING WORKS



#### **AO Highway Bucharest Ring** SLOPE PROTECTION - HYDROSEEDING WORKS







#### DEx12 Road, Craiova GABION WORKS



#### **DExI2 Road, Craiova** SLOPE PROTECTION - GEOCELL WORKS



#### **DExI2 Road, Craiova** SLOPE PROTECTION - HYDROMAT WORKS



#### DExI2 Road, Craiova Concrete Works - Quarter Cones





# FEW OF OUR REFERENCES



















## **GAP iNŞAAT**







# MORE REFERENCES OF OUR COMPANY AND PARTNERS



KARIAPLUS CONSTRUCTION SRL





#### TURKEY LANDSCAPING











#### TURKEY HYDROSEEDING 7.500.000 m2



#### TURKEY 6 HYPPODROME PROJECTS



#### TURKEY 8 AIRPORT PROJECTS



#### TURKEY PLANTS NURSERY





## TURKEY



#### TURKEY FIRST VERTICAL FOREST IN TURKEY



#### TURKEY LANDSCAPING











## BUCHAREST RING ROAD AO (LOT I AND LOT 2) BUCHAREST, ROMANIA



 EMPLOYER: ALSIM ALARKO SANAYI TESISLERI VE TICARET AS ISTANBUL SUCURSALA BUCURESTI
 WORK STATEMENT: Ring Road Project A0 SCOPE OF WORKS: Hydroseeding, Geocell and Top Soil Works
 Slope Protection with Top Soil: 600 000 m2

 Geocell Protection: 30 000m2
 Hydroseeding Works: 600 000m2
 BUILDING YEAR: 2023-2024 Completed

## HIGHWAY PROJECT

#### IZMIR, TURKEY



• EMPLOYER: Makyol-Özaltın JV •WORK STATEMENT: Highway landscaping • SCOPE OF WORKS: Main subcontractor of supplying and implementing works • BUILDING YEAR: Completed

## HIGHWAY PROJECT

#### IZMIR, TURKEY



• EMPLOYER: ERG Construction •WORK STATEMENT: Highway landsca