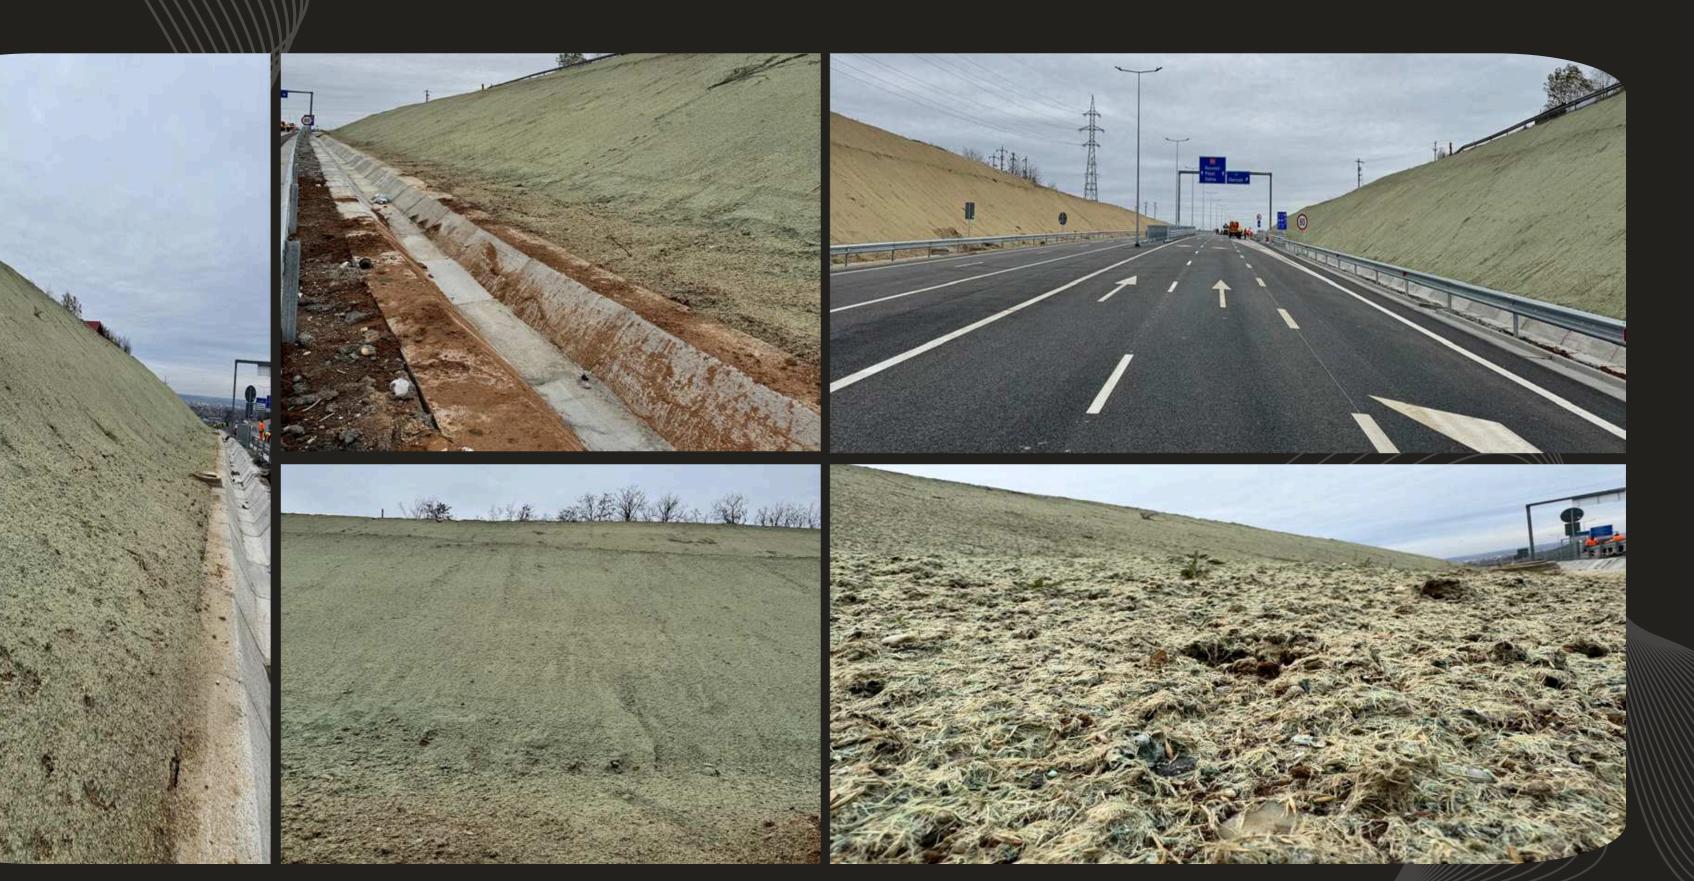

- ·Slope Protection
- •Hydro Seeding Works
- •Slope Vegetable Soil Works
- •Geocell Works
- $\cdot$ Plant implementation
- ·Landscaping
- •Design works

Construction Works

- Infrastructure Works
- •Superstructure Works
- •Substructure Works
- •Earth Works





#### **AO Highway Bucharest Ring** SLOPE PROTECTION - SOIL WORKS



#### **AO Highway Bucharest Ring** SLOPE PROTECTION - GEOCELL WORKS



#### **AO Highway Bucharest Ring** SLOPE PROTECTION - GEOCELL WORKS



#### **AO Highway Bucharest Ring** SLOPE PROTECTION - HYDROSEEDING WORKS



#### **AO Highway Bucharest Ring** SLOPE PROTECTION - HYDROSEEDING WORKS







#### DEx12 Road, Craiova GABION WORKS



#### **DExI2 Road, Craiova** SLOPE PROTECTION - GEOCELL WORKS



#### **DExI2 Road, Craiova** SLOPE PROTECTION - HYDROMAT WORKS



#### DExI2 Road, Craiova Concrete Works - Quarter Cones





# FEW OF OUR REFERENCES



















## **GAP iNŞAAT**







# MORE REFERENCES OF OUR COMPANY AND PARTNERS



KARIAPLUS CONSTRUCTION SRL





#### TURKEY LANDSCAPING











#### TURKEY HYDROSEEDING 7.500.000 m2



#### TURKEY 6 HYPPODROME PROJECTS



#### TURKEY 8 AIRPORT PROJECTS



#### TURKEY PLANTS NURSERY





## TURKEY



#### TURKEY FIRST VERTICAL FOREST IN TURKEY



#### TURKEY LANDSCAPING











## BUCHAREST RING ROAD AO (LOT I AND LOT 2) BUCHAREST, ROMANIA



 EMPLOYER: ALSIM ALARKO SANAYI TESISLERI VE TICARET AS ISTANBUL SUCURSALA BUCURESTI
 WORK STATEMENT: Ring Road Project A0 SCOPE OF WORKS: Hydroseeding, Geocell and Top Soil Works
 Slope Protection with Top Soil: 600 000 m2

 Geocell Protection: 30