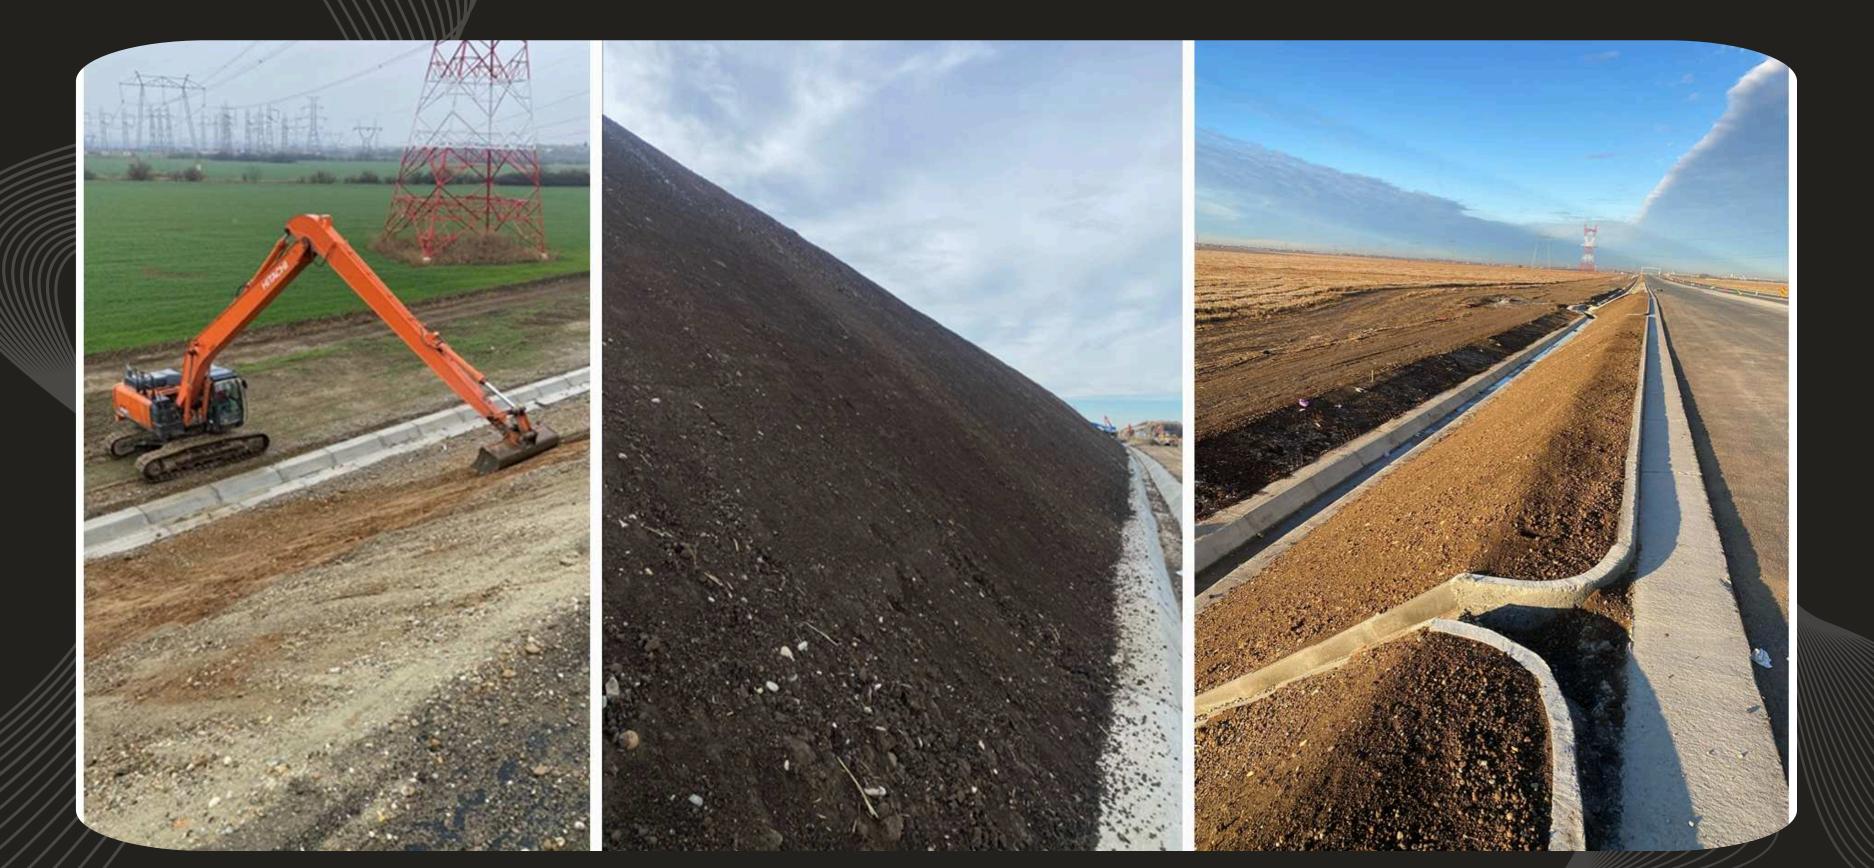

#### **AO Highway Bucharest Ring** SLOPE PROTECTION - SOIL WORKS

## BUCHAREST RING ROAD AO (LOT I AND LOT 2) BUCHAREST, ROMANIA

 EMPLOYER: ALSIM ALARKO SANAYI TESISLERI VE TICARET AS ISTANBUL SUCURSALA BUCURESTI
 WORK STATEMENT: Ring Road Project A0 SCOPE OF WORKS: Hydroseeding, Geocell and Top Soil Works
 Slope Protection with Top Soil: 600 000 m2

 Geocell Protection: 30 000m2
 Hydroseeding Works: 600 000m2
 BUILDING YEAR: 2023-2024 Completed