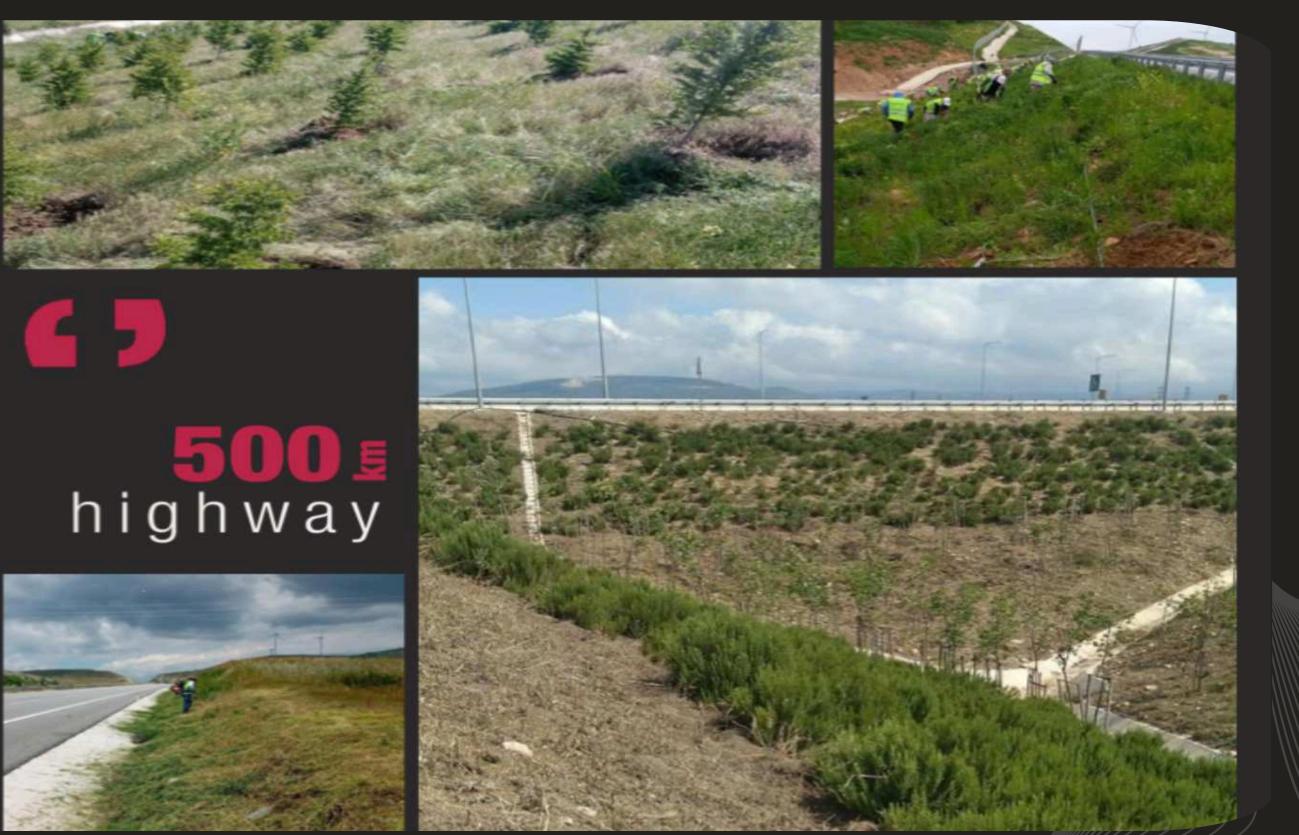

## BUCHAREST RING ROAD AO (LOT I AND LOT 2) BUCHAREST, ROMANIA

 EMPLOYER: ALSIM ALARKO SANAYI TESISLERI VE TICARET AS ISTANBUL SUCURSALA BUCURESTI
 WORK STATEMENT: Ring Road Project A0 SCOPE OF WORKS: Hydroseeding, Geocell and Top Soil Works
 Slope Protection with Top Soil: 600 000 m2

 Geocell Protection: 30 000m2
 Hydroseeding Works: 600 000m2
 BUILDING YEAR: 2023-2024 Completed