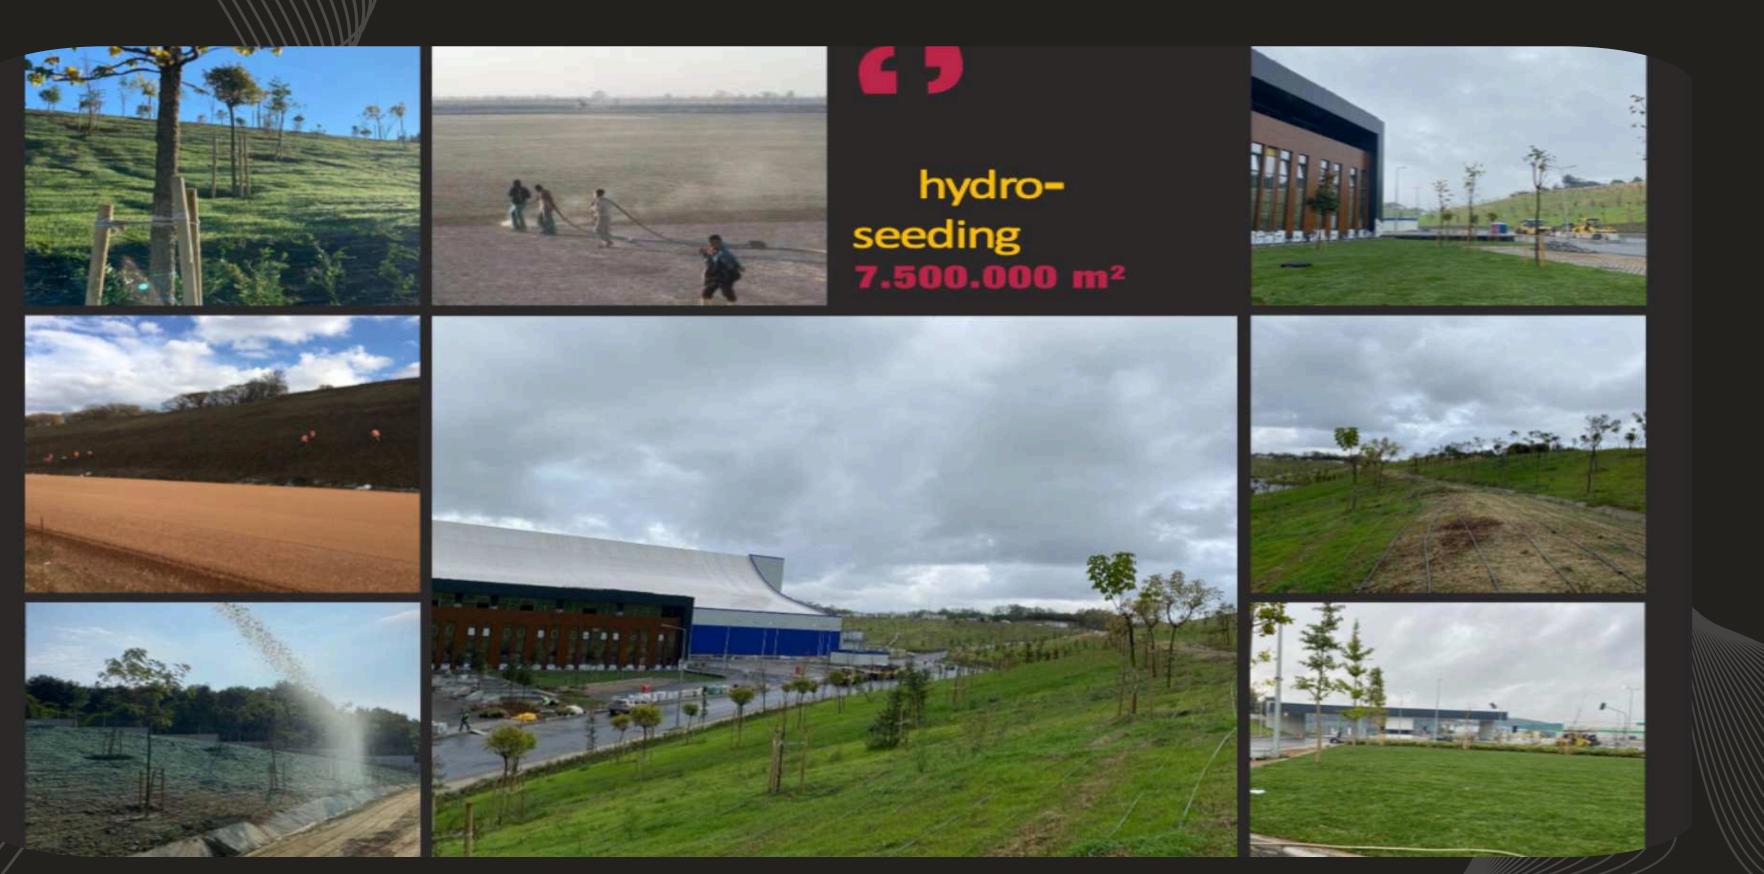

arest Ring** SLOPE PROTECTION - SOIL WORKS



#### **AO Highway Bucharest Ring** SLOPE PROTECTION - GEOCELL WORKS



#### **AO Highway Bucharest Ring** SLOPE PROTECTION - GEOCELL WORKS



#### **AO Highway Bucharest Ring** SLOPE PROTECTION - HYDROSEEDING WORKS



#### **AO Highway Bucharest Ring** SLOPE PROTECTION - HYDROSEEDING WORKS







#### DEx12 Road, Craiova GABION WORKS



#### **DExI2 Road, Craiova** SLOPE PROTECTION - GEOCELL WORKS



#### **DExI2 Road, Craiova** SLOPE PROTECTION - HYDROMAT WORKS



#### DExI2 Road, Craiova Concrete Works - Quarter Cones





# FEW OF OUR REFERENCES



















## **GAP iNŞAAT**







# MORE REFERENCES OF OUR COMPANY AND PARTNERS



KARIAPLUS CONSTRUCTION SRL





#### TURKEY LANDSCAPING











#### TURKEY HYDROSEEDING 7.500.000 m2



#### TURKEY 6 HYPPODROME PROJECTS



#### TURKEY 8 AIRPORT PROJECTS



#### TURKEY PLANTS NURSERY





## TURKEY



#### TURKEY FIRST VERTICAL FOREST IN TURKEY



#### TURKEY LANDSCAPING











## BUCHAREST RING ROAD AO (LOT I AND LOT 2) BUCHAREST, ROMANIA



 EMPLOYER: ALSIM ALARKO SANAYI TESISLERI VE TICARET AS ISTANBUL SUCURSALA BUCURESTI
 WORK STATEMENT: Ring Road Project A0 SCOPE OF WORKS: Hydroseeding, Geocell and Top Soil Works
 Slope Protection with Top Soil: 600 000 m2

 Geocell Protection: 30 000m2
 Hydroseeding Works: 600 000m2
 BUILDING YEAR: 2023-2024 Completed

## HIGHWAY PROJECT

#### IZMIR, TURKEY



• EMPLOYER: Makyol-Özaltın JV •WORK STATEMENT: Highway landscaping • SCOPE OF WORKS: Main subcontractor of supplying and implementing works • BUILDING YEAR: Completed

##