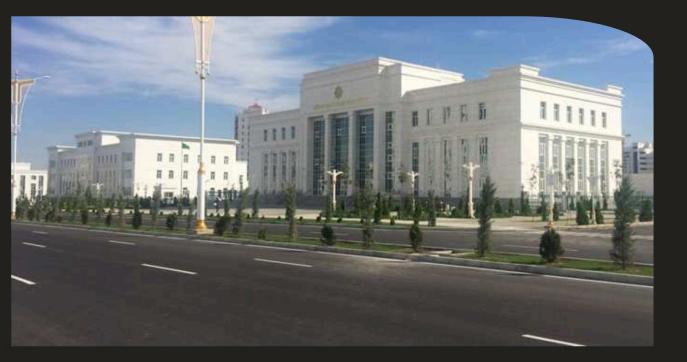

### SUPREME COURT HOUSE BUILDING ASHABAT, TURKMENISTAN

• EMPLOYER: Ministry of Justice •WORK STATEMENT: Court House Building • SCOPE OF WORKS: 10 000 m2 CLOSED AREA, CONSTRUCTION WORKS (Sub-contractor) • BUILDING YEAR: 2014-2016