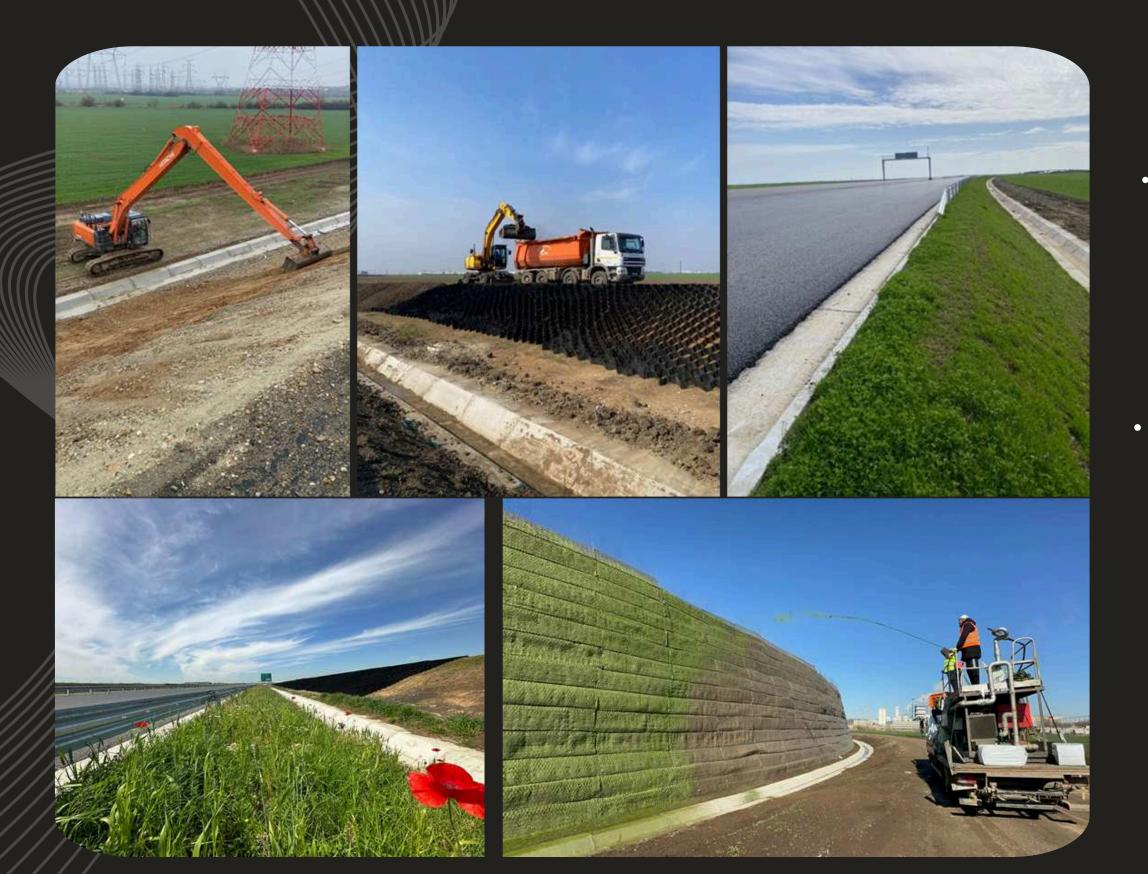

## BUCHAREST RING ROAD AO (LOT I AND LOT 2) BUCHAREST, ROMANIA

 EMPLOYER: ALSIM ALARKO SANAYI TESISLERI VE TICARET AS ISTANBUL SUCURSALA BUCURESTI
 WORK STATEMENT: Ring Road Project A0 SCOPE OF WORKS: Hydroseeding, Geocell and Top Soil Works
 Slope Protection with Top Soil: 600 000 m2

 Geocell Protection: 30 000m2
 Hydroseeding Works: 600 000m2
 BUILDING YEAR: 2023-2024 Completed