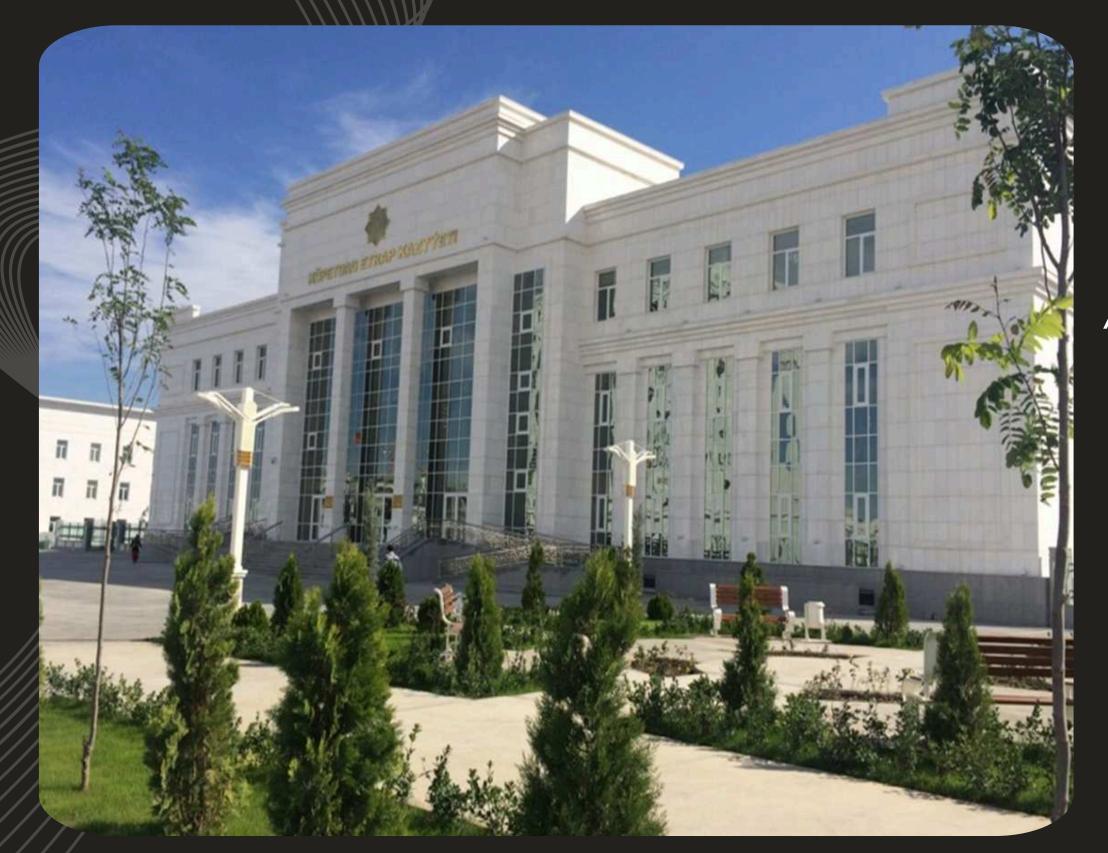

### SUPREME COURT HOUSE BUILDING ASHABAT, TURKMENISTAN

• EMPLOYER: Ministry of Justice •WORK STATEMENT: Court House Building • SCOPE OF WORKS: 10 000 m2 CLOSED AREA, CONSTRUCTION WORKS (Sub-contractor) • BUILDING YEAR: 2014-2016