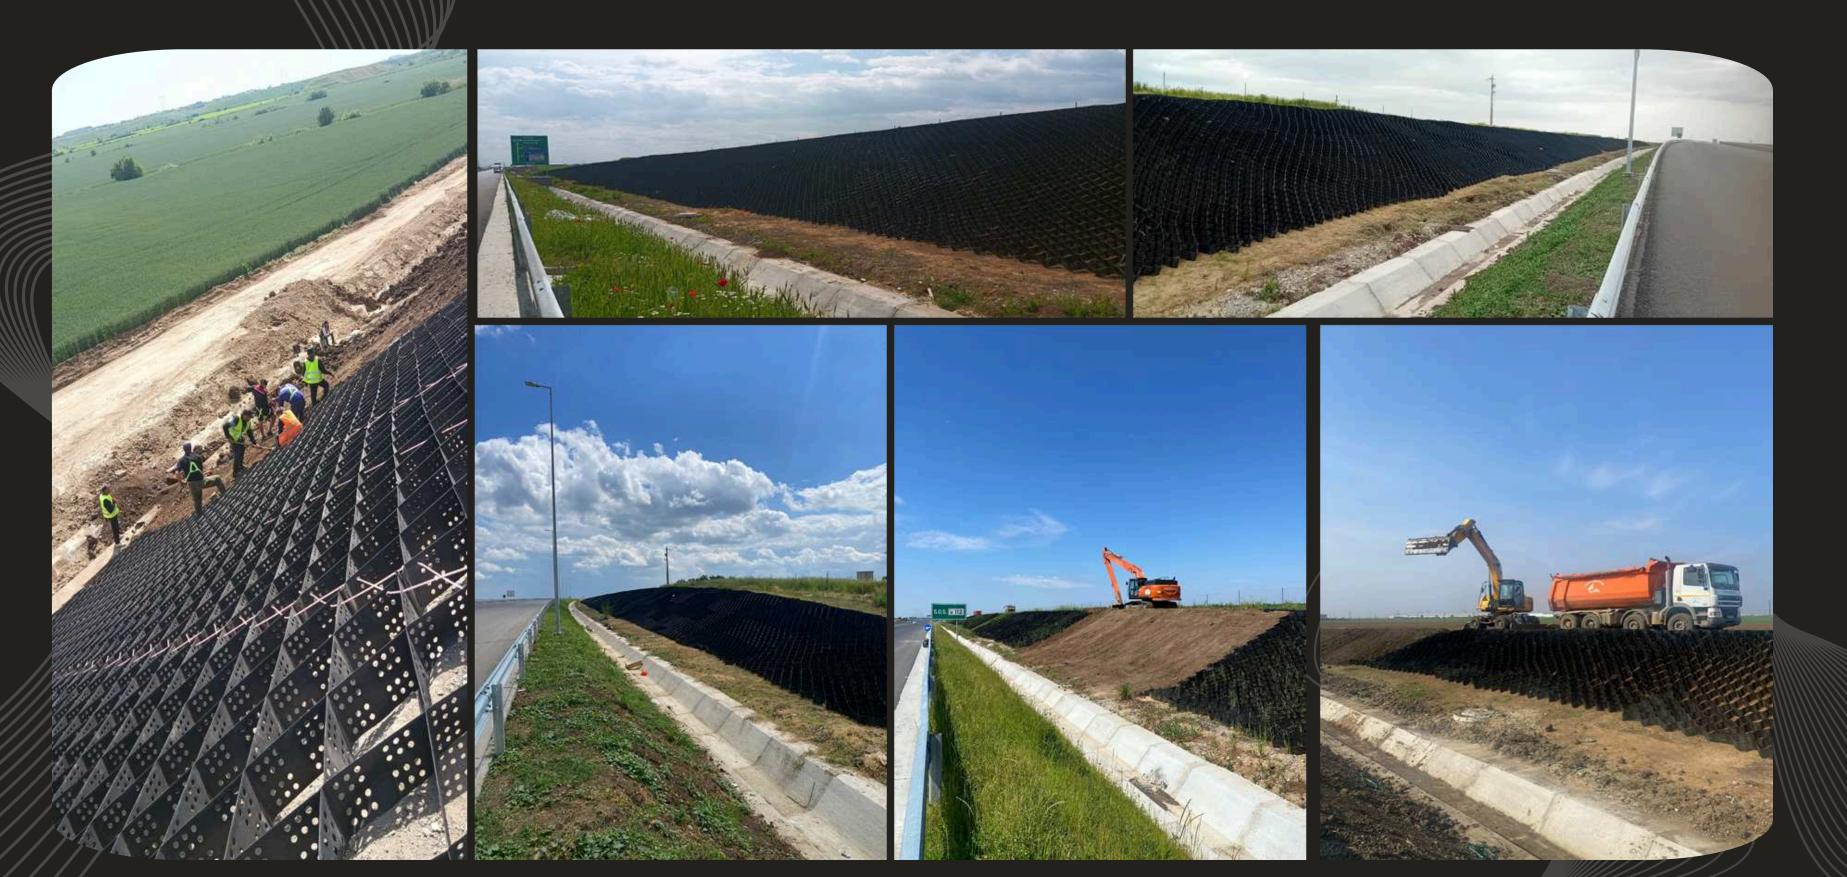

#### **AO Highway Bucharest Ring** SLOPE PROTECTION - GEOCELL WORKS

## BUCHAREST RING ROAD AO (LOT I AND LOT 2) BUCHAREST, ROMANIA

 EMPLOYER: ALSIM ALARKO SANAYI TESISLERI VE TICARET AS ISTANBUL SUCURSALA BUCURESTI
 WORK STATEMENT: Ring Road Project A0 SCOPE OF WORKS: Hydroseeding, Geocell and Top Soil Works
 Slope Protection with Top Soil: 600 000 m2

 Geocell Protection: 30 000m2
 Hydroseeding Works: 600 000m2
 BUILDING YEAR: 2023-2024 Completed