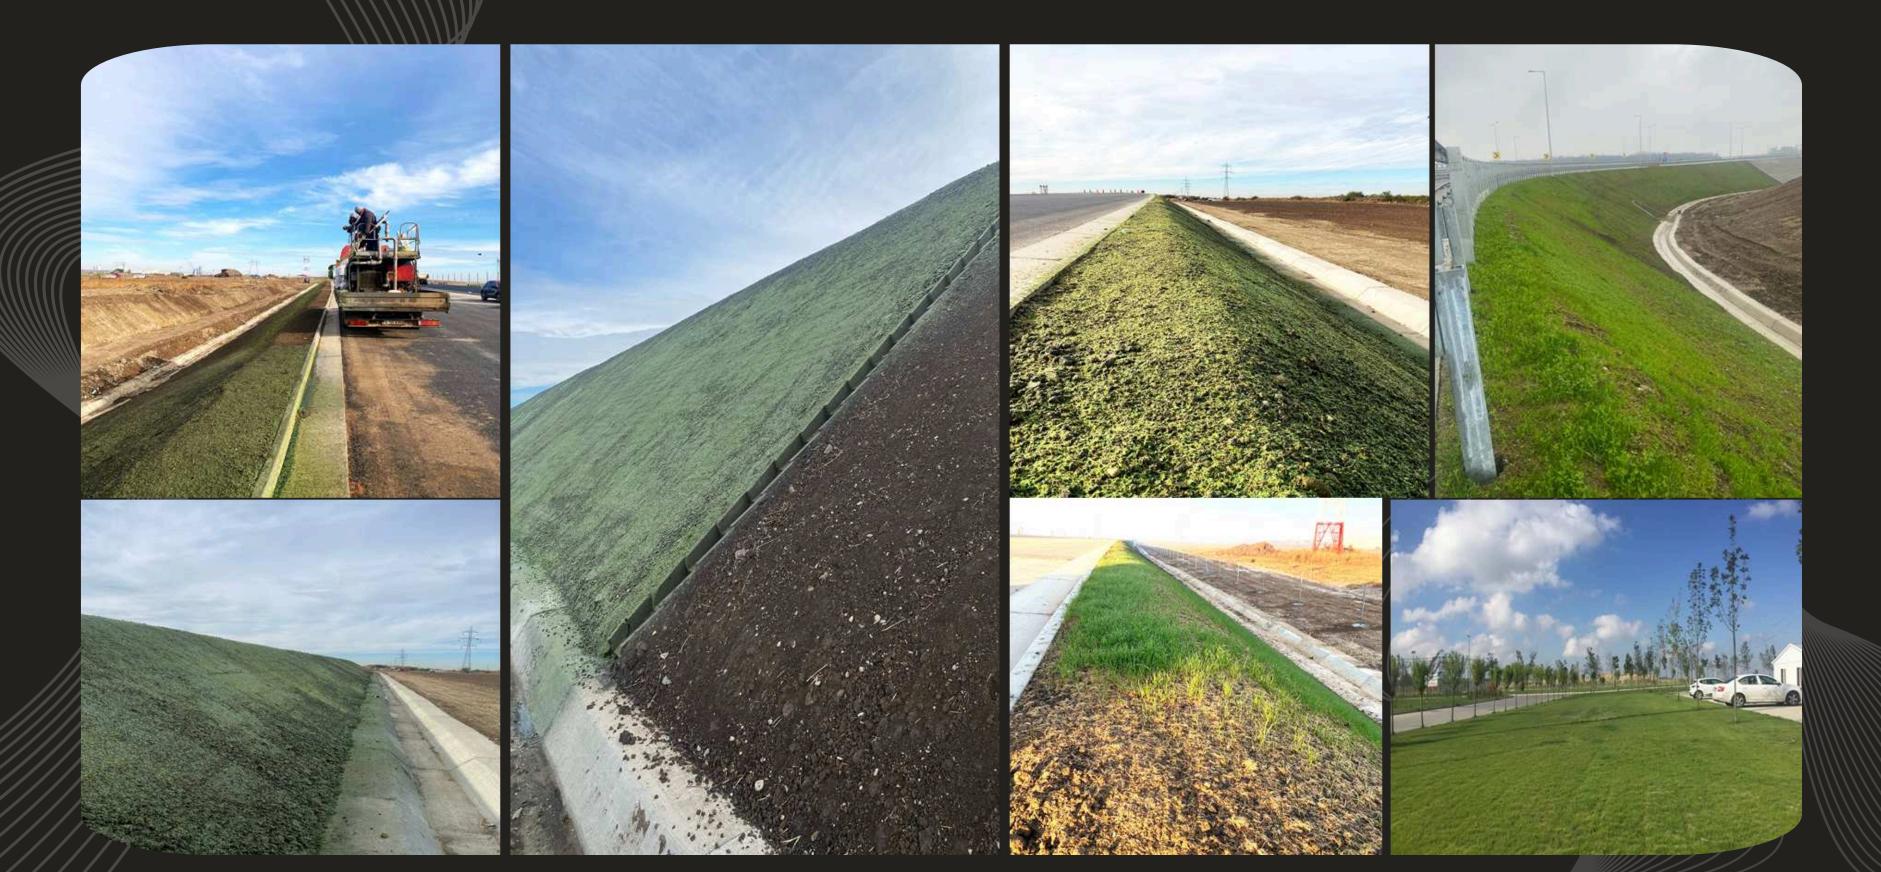

#### **AO Highway Bucharest Ring** SLOPE PROTECTION - HYDROSEEDING WORKS

## BUCHAREST RING ROAD AO (LOT I AND LOT 2) BUCHAREST, ROMANIA

 EMPLOYER: ALSIM ALARKO SANAYI TESISLERI VE TICARET AS ISTANBUL SUCURSALA BUCURESTI
 WORK STATEMENT: Ring Road Project A0 SCOPE OF WORKS: Hydroseeding, Geocell and Top Soil Works
 Slope Protection with Top Soil: 600 000 m2

 Geocell Protection: 30 000m2
 Hydroseeding Works: 600 000m2
 BUILDING YEAR: 2023-2024 Completed