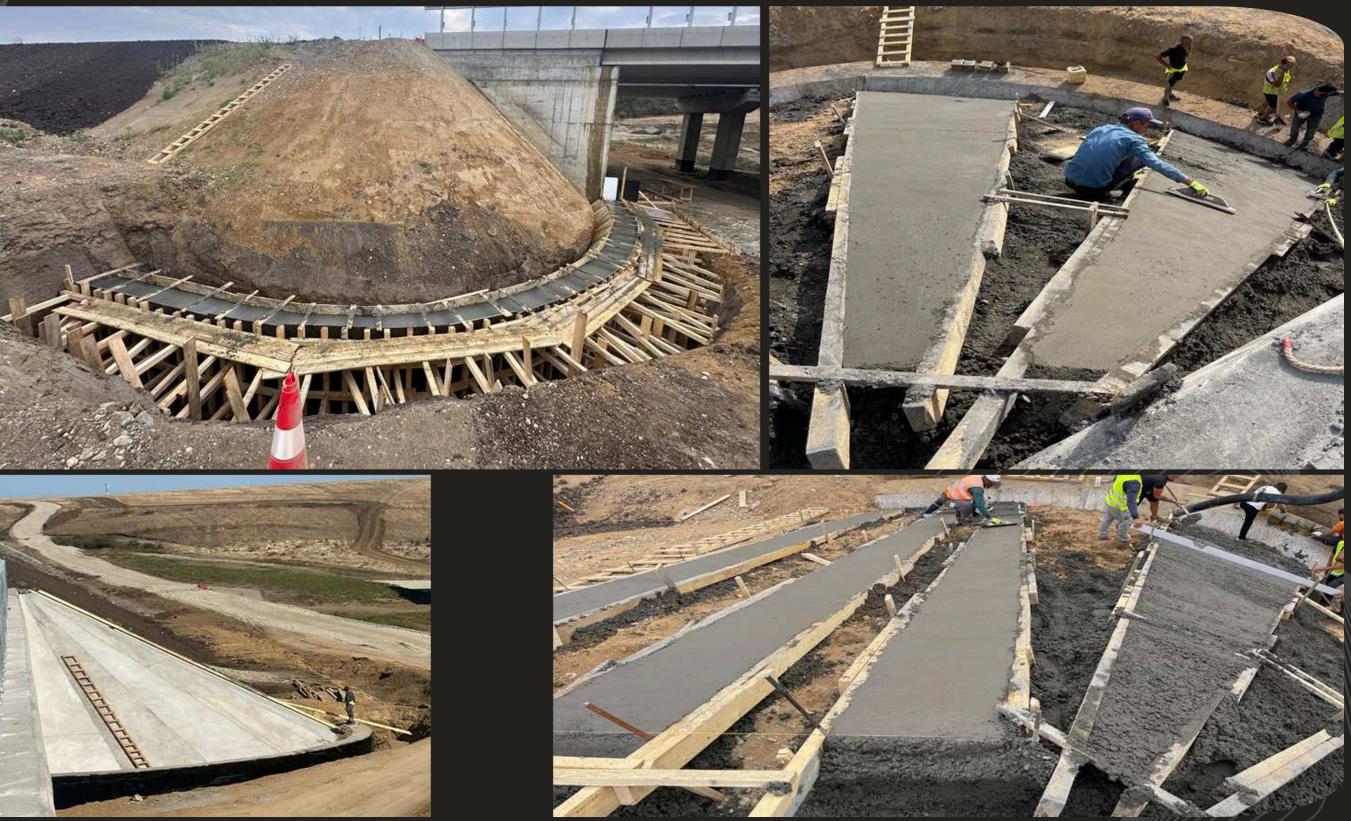

le Soil Works
- •Geocell Works
- $\cdot$ Plant implementation
- ·Landscaping
- •Design works

Construction Works

- Infrastructure Works
- •Superstructure Works
- •Substructure Works
- •Earth Works





#### **AO Highway Bucharest Ring** SLOPE PROTECTION - SOIL WORKS



#### **AO Highway Bucharest Ring** SLOPE PROTECTION - GEOCELL WORKS



#### **AO Highway Bucharest Ring** SLOPE PROTECTION - GEOCELL WORKS



#### **AO Highway Bucharest Ring** SLOPE PROTECTION - HYDROSEEDING WORKS



#### **AO Highway Bucharest Ring** SLOPE PROTECTION - HYDROSEEDING WORKS







#### DEx12 Road, Craiova GABION WORKS



#### **DExI2 Road, Craiova** SLOPE PROTECTION - GEOCELL WORKS



#### **DExI2 Road, Craiova** SLOPE PROTECTION - HYDROMAT WORKS



#### DExI2 Road, Craiova Concrete Works - Quarter Cones





# FEW OF OUR REFERENCES



















## **GAP iNŞAAT**







# MORE REFERENCES OF OUR COMPANY AND PARTNERS



KARIAPLUS CONSTRUCTION SRL





#### TURKEY LANDSCAPING











#### TURKEY HYDROSEEDING 7.500.000 m2



#### TURKEY 6 HYPPODROME PROJECTS



#### TURKEY 8 AIRPORT PROJECTS



#### TURKEY PLANTS NURSERY





## TURKEY



#### TURKEY FIRST VERTICAL FOREST IN TURKEY



#### TURKEY LANDSCAPING











## BUCHAREST RING ROAD AO (LOT I AND LOT 2) BUCHAREST, ROMANIA



 EMPLOYER: ALSIM ALARKO SANAYI TESISLERI VE TICARET AS ISTANBUL SUCURSALA BUCURESTI
 WORK STATEMENT: Ring Road Project A0 SCOPE OF WORKS: Hydroseeding, Geocell and Top Soil Works
 Slope Protection with Top Soil: 600 000 m2

 Geocell Protection: 30 000m2
 Hydroseeding Works: 600 000m2
 BUILDING YEAR: 2023-202