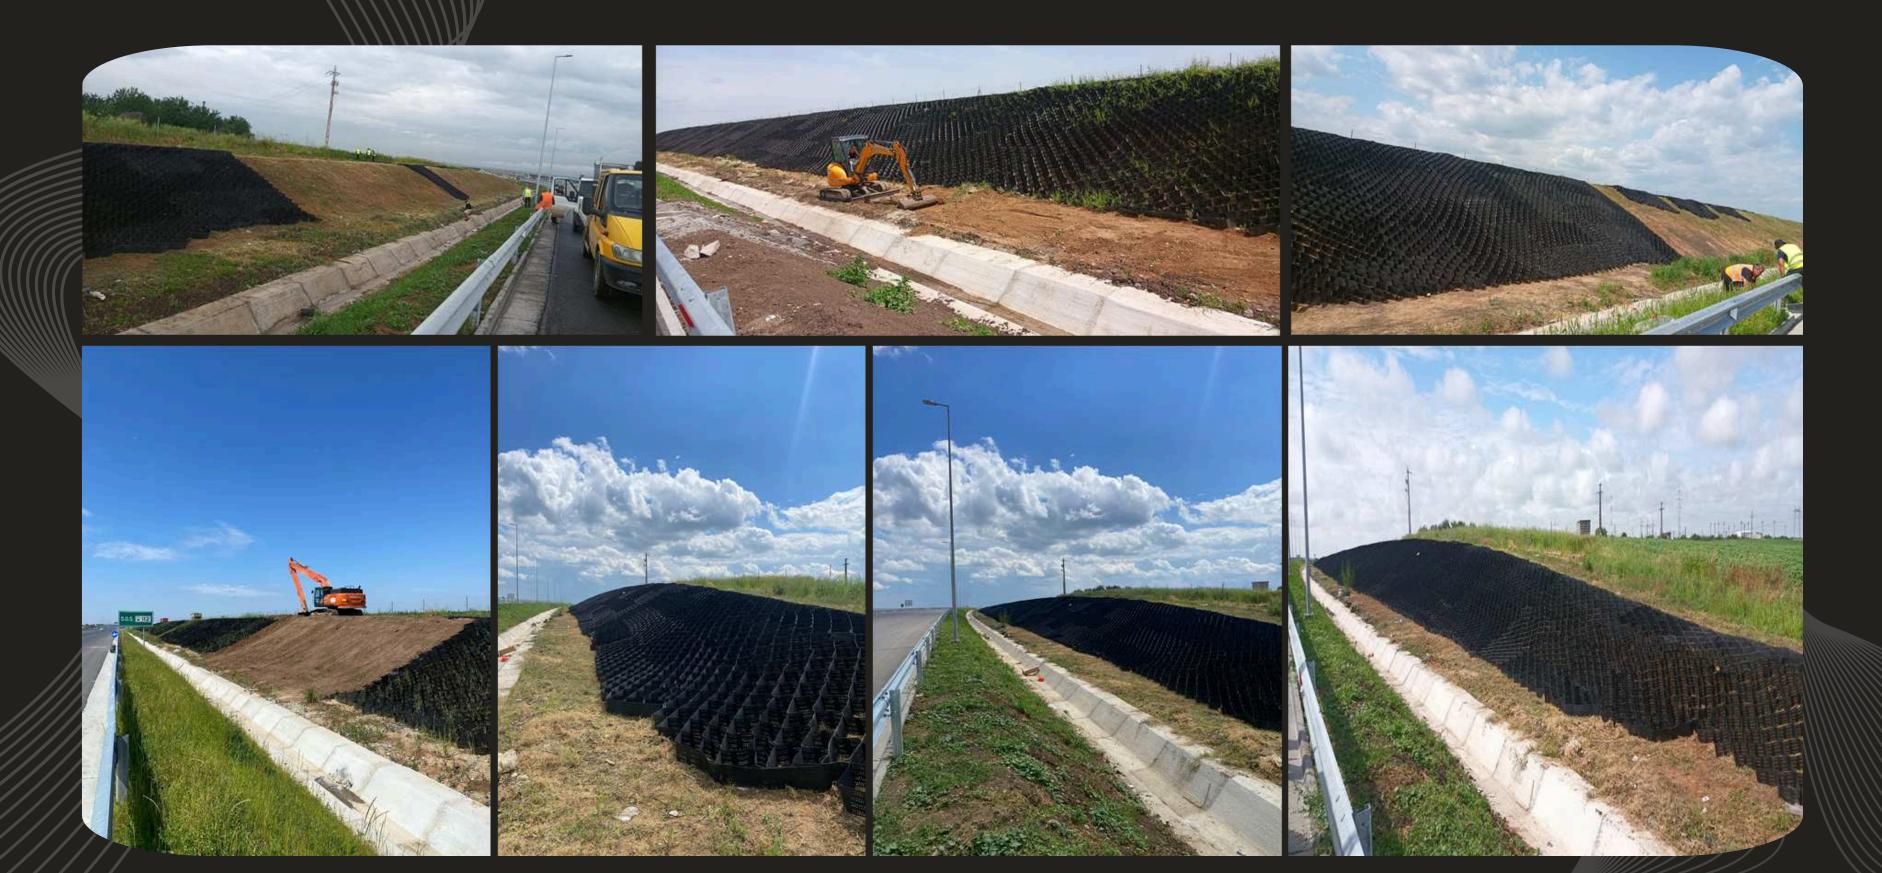

#### **AO Highway Bucharest Ring** SLOPE PROTECTION - GEOCELL WORKS

## BUCHAREST RING ROAD AO (LOT I AND LOT 2) BUCHAREST, ROMANIA

 EMPLOYER: ALSIM ALARKO SANAYI TESISLERI VE TICARET AS ISTANBUL SUCURSALA BUCURESTI
 WORK STATEMENT: Ring Road Project A0 SCOPE OF WORKS: Hydroseeding, Geocell and Top Soil Works
 Slope Protection with Top Soil: 600 000 m2

 Geocell Protection: 30 000m2
 Hydroseeding Works: 600 000m2
 BUILDING YEAR: 2023-2024 Completed