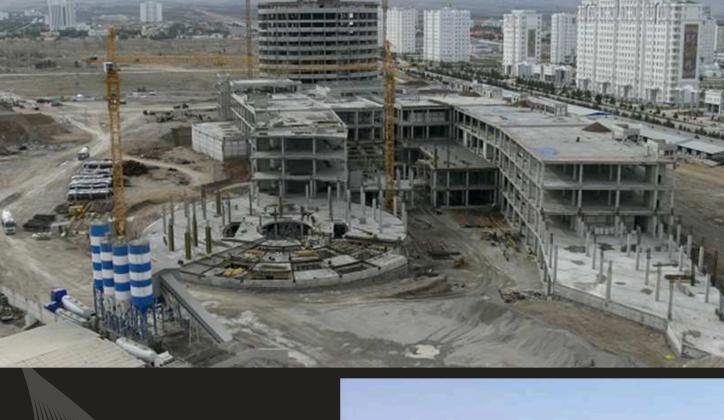

#### BERKARAR MALL ASHABAT, TURKMENISTAN

• EMPLOYER: ASHABAT CHAMBER OF COMMERCE •WORK STATEMENT: SHOPPING MALL AND OFFICE BUILDING • SCOPE OF WORKS: 135 000 m2 CLOSED AREA, CONSTRUCTION WORKS (Sub-contractor) • BUILDING YEAR: 2012-2015