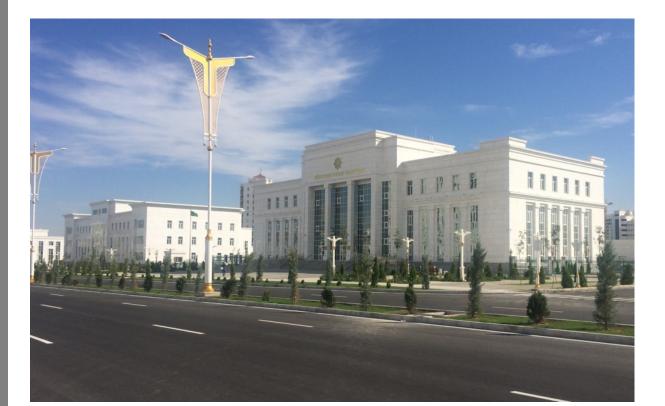

#### **Supreme Court House Building** – Ashabat/Turkmenistan

**EMPLOYER:**Ministry of Justice

WORK STATEMENT: Court House Building

SCOPE OF WORKS:10 000 m2 CLOSED AREA, CONSTRUCTION

WORKS (Sub-contractor)