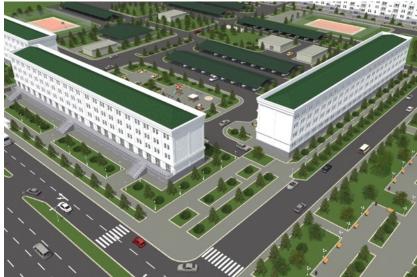

#### **Ministry** Administration Building– Ashabat/Turkmenistan

**EMPLOYER:** Ministry of Foreign Affairs

WORK STATEMENT: Ministry Administration Building

**SCOPE OF WORKS:**12 000 m2 CLOSED AREA, CONSTRUCTION WORKS (Sub-contractor)