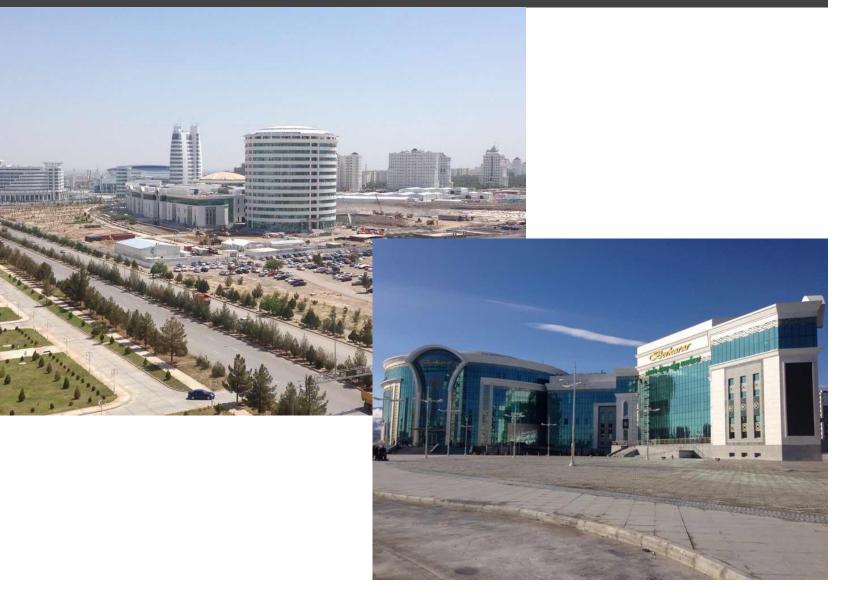

## Berkarar Mall – Ashabat/Turkmenistan

EMPLOYER:ASHABAT CHAMBER OF COMMERCE WORK STATEMENT:SHOPPING MALL AND OFFICE BUILDING SCOPE OF WORKS:135 000 m2 CLOSED AREA, CONSTRUCTION WORKS (Sub-contractor) BUILDING YEAR:2012-2015

# Berkarar Mall – Ashabat/Turkmenistan

2