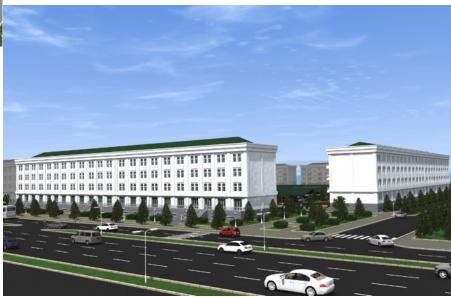

#### **Ministry** Administration Building– Ashabat/Turkmenistan

**EMPLOYER:** Ministry of Foreign Affairs

WORK STATEMENT: Ministry Administration Building

**SCOPE OF WORKS:**12 000 m2 CLOSED AREA, CONSTRUCTION WORKS (Sub-contractor)