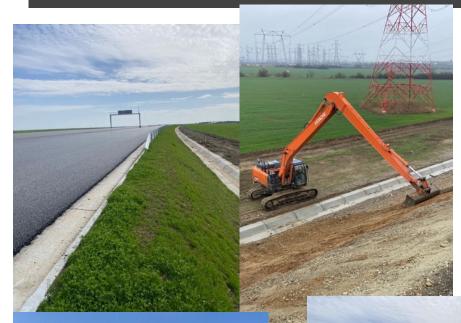

# Bucharest Ring Road (Lot1 and Lot2) – Bucharest / Romania

EMPLOYER: Alarko Construction WORK STATEMENT: Ring Road Project SCOPE OF WORKS:Hydro Seeding, Geocel and Top Soil Works Slope Protection with Top Soil: 600 000m2 Geocell Protection: 30 000m2 Hydroseeding Works: 600 000m2

**BUILDING YEAR:On Going** 