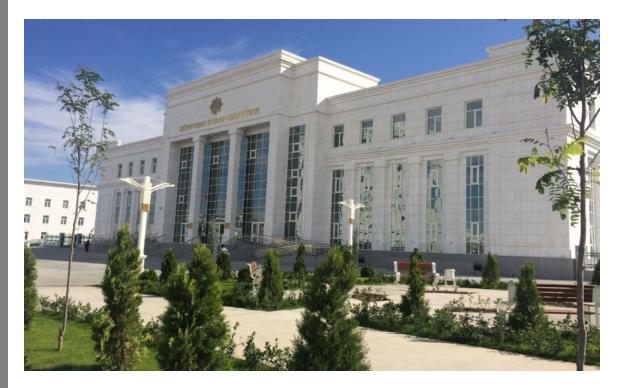

#### **Supreme Court House Building** – Ashabat/Turkmenistan

**EMPLOYER:**Ministry of Justice

WORK STATEMENT: Court House Building

SCOPE OF WORKS:10 000 m2 CLOSED AREA, CONSTRUCTION

WORKS (Sub-contractor)