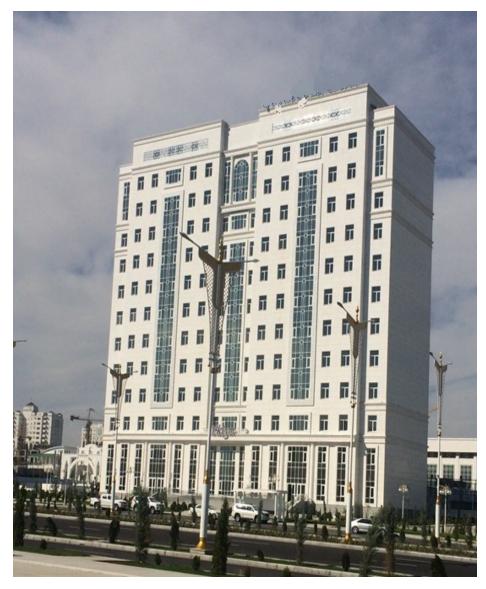

#### **Ministry** Administration Building– Ashabat/Turkmenistan

**EMPLOYER:** Ministry of Foreign Affairs

WORK STATEMENT: Ministry Administration Building

**SCOPE OF WORKS:**12 000 m2 CLOSED AREA, CONSTRUCTION WORKS (Sub-contractor)