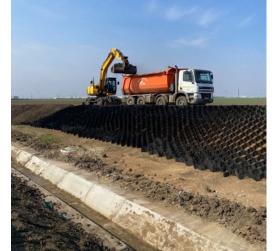

# Bucharest Ring Road (Lot1 and Lot2) – Bucharest / Romania

EMPLOYER: Alarko Construction WORK STATEMENT: Ring Road Project SCOPE OF WORKS:Hydro Seeding, Geocel and Top Soil Works Slope Protection with Top Soil: 600 000m2 Geocell Protection: 30 000m2 Hydroseeding Works: 600 000m2

**BUILDING YEAR:On Going** 