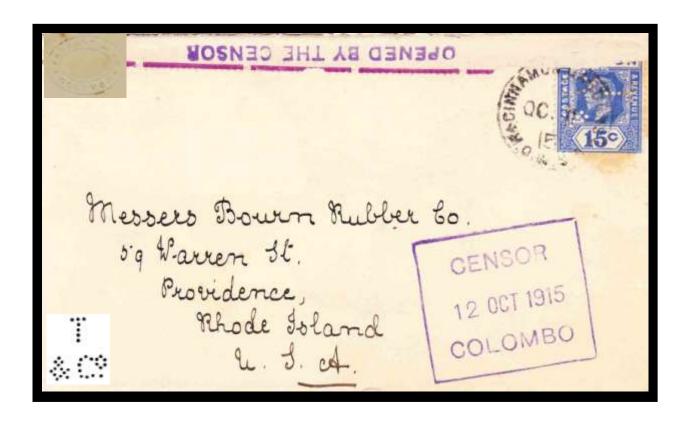

<u>C 51</u> Ø Capper & Sons, Times Buildings Colombo, 24-3-1910. Owners of the Times of Ceylon.

This image & latest information (See page 6) on Die C 51 was kindly provided by Mr. Alan Tonge of the Ceylon Study Circle.

An EDVII 6c Postal Wrapper with a 3c perfin stamp added for the correct postage to the United Kingdom.

http://ceylonsc.org/