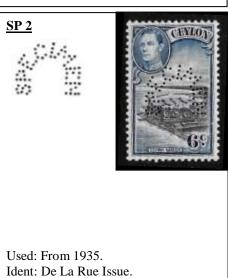

  A Branch Office was opened and run by Mr. P T Adams in Victoria Arcade, Colombo c1910. Die only seen used on GV stamps c1927-1932.
- <u>V5</u> Volkart Brothers, Maradana Mills, Colombo. Established 1857. (Exporting, Shipping & Insurance). Coconut Oil was processed at their Mills. They were also representatives for the Swiss Consulate. (Fiscal use is also recorded).
- <u>V6</u> Volkart Brothers, (As above) A later die used until the 1960s possibly at another of their branches, although both of these dies usually have Colombo cancels. They also had an office in Galle. (Fiscal use is also recorded).
- <u>V20</u> Vacuum Oil Co, Baillie Street, Colombo. Established in c1911. Merged with Socony in 1931.
- <u>V25</u> Reverend V. R. Tarcisius, O.M.I. Murunken & Jaffna. Perfin in use from 1927-1980. deceased in 1986, one of the few dies to be found on the stamps of Sri Lanka.
- W1 Information is requested on this die, in use c1904-1925.
- <u>W3M</u> Whittall & Co, 14 Queen Street, Colombo. Established in 1880. (General Merchants, Shippers, & Estate agents), with Mills at Mortlake, Slave Island Colombo. (Identical perfin to be found on the stamps of Malaya). Die is also found on Stamp Duty stamps.
- <u>W15</u> Whiteaway Laidlaw & Co Ltd, Prince Street, Colombo. Established in 1883. in Fort, later moving to Prince Street, closed down in 1944. (General Stores).
- <u>W24</u> Walker Sons & Co Ltd, Fort, Colombo. Established in 1854. Converted to a limited Company in 1891 They had various offices in Ceylon dealing in Engineering, Building, and the Automobile trade. (Fiscal use is also recorded). Also the builders of the Galle Face Hotel. Perfin only in use for about 15 years.
- **DESIGNS 1** A 4 pin diamond, only recorded on Foreign Bill stamps c1898. Information required.
- **SPECIMENS** There are three specimen dies, two are in an arch, by De La Rue. The third one is Straight and by Waterlow & Son.