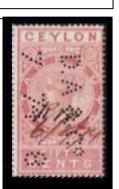

<u>C 51</u> Ø Capper & Sons, Times Buildings Colombo, 24-3-1910. Owners of the Times of Ceylon.

This image & latest information (See page 6) on Die C 51 was kindly provided by Mr. Alan Tonge of the Ceylon Study Circle.

An EDVII 6c Postal Wrapper with a 3c perfin stamp added for the correct postage to the United Kingdom.

http://ceylonsc.org/