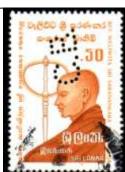

- <u>C13M</u> (Multi headed die) H. W. Cave & Co Ltd, Established in 1876 in Chatham Street, Colombo, as (Stationers, Printers & Publishers), Later moving to much larger Premises at Gaffoor's Building, Colombo.
- <u>C16</u> H. W. Cave & Co Ltd, Established in 1876 in Chatham Street, Colombo, as (Stationers, Printers & Publishers), This perfin die was their first die, and was discontinued after about 1 year, (c1876-1877) due to stamps continually being torn as they were removed from the sheet.
- <u>C20</u> Chartered Bank, Established in 1892, as the Chartered Bank of India Australia & China, The Ceylon offices are in Queen Street, Colombo. The Bank changed its name to Chartered Bank in 1969, Both **C20** & **C21** are very similar dies and could well turn out to be from a Multi headed die. (missing pins)
- <u>C21</u> Chartered Bank, Information as above, except that this die is a perfect match for C25 (without the 3rd letter "I") Die and Name changed 1969.
- <u>C25</u> Chartered Bank of India Australia & China, Represented by agents in Colombo as early as May 1858. Established Offices at Queen Street, Colombo, 1892, perfin die used c 1899-1969. The die is also recorded used on Stamp Duty stamps.
- <u>C29</u> Ø Colombo Commercial Company, Acland House, Slave Island, Colombo. (Merchants & Estate Agents), Established in 1876, perfin die in use c1904-1911. This company is known to have used CCC in their advertisements.
- C30 Ø As above, a later die in use from c1912 to 1954.
- C34 Ø Ceylon Company Limited, Colombo, in use 1872-1893, Company sold up due to financial difficulties, and became Eastern Produce & Estate Co, c1893. Also found used on Foreign Bill stamps and Stamp Duty stamps.
- <u>C36</u> Carson & Co Ltd, Baillie Street, Fort, Colombo. (Agents) Established in 1857. still exists today as Carson Cumberbatch & Co. (Fiscal use is also recorded).
- <u>C39M</u> Carson & Co, Lake View Coal Stores, Slave Island, Colombo. (Import Agents for Coal). (Fiscal use is also recorded).
- <u>C44, C45, & C46.</u> Cargills (Ceylon) Ltd, York Street, Fort, Colombo. Established in 1844 as General Importers, Also in Kandy & Nuara Eliya, Three different perfin dies in use from 1886. through to c1971 issues.
- **C48M** Colombo Municipal Council, Town Hall, Colombo. Formed in 1865. Used perfins c 1921-1998. (Fiscal use is also recorded).
- C51 Ø Capper & Sons, Times Buildings, Colombo. John Capper and his two sons were owners of the Times of Ceylon c1882-c1912. An EDVII 3c stamp with this C&S die has been recorded used as additional postage on a 6c Times of Ceylon newspaper wrapper to the U.K. Dated 24-3-1910. In use c1903- 1912-25 issues.
- <u>C54</u> Carey Strachan & Co, Union Mills, Slave Island, Colombo. Established in 1869, (Coffee & Tea Merchants) Perfins in use 1872-1927, also recorded used on Foreign Bill Stamps.

Cancel:

<u>C 13M</u> H. W. Cave & Co Ltd, Colombo. GVI 18-2-1942.