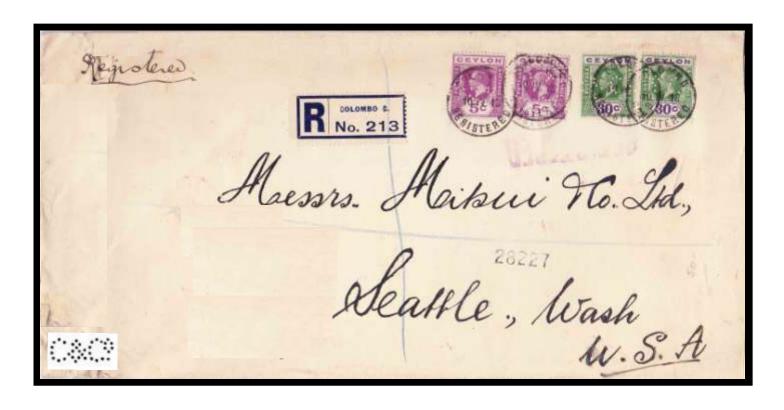

  All of these dies are cancelling devices used to cancel the document. and may have been Perfined as a final cancellation in the country to which they were dispatched (Perfin is through the stamp & the document). Stamps are also recorded with a Company perfin die as well as this cancelling devise. (See fuller description page 67).