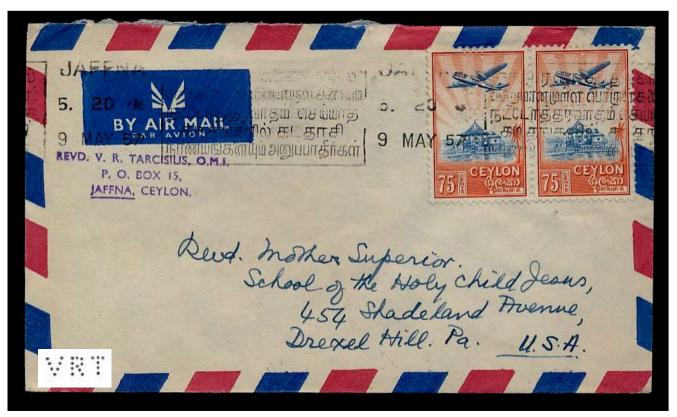

  A Branch Office was opened and run by Mr. P T Adams in Victoria Arcade, Colombo c1910. Die only seen used on GV stamps c1927-1932.
- <u>V5</u> Volkart Brothers, Maradana Mills, Colombo. Established 1857. (Exporting, Shipping & Insurance). Coconut Oil was processed at their Mills. They were also representatives for the Swiss Consulate. (Fiscal use is also recorded).
- <u>V6</u> Volkart Brothers, (As above) A later die used until the 1960s possibly at another of their branches, although both of these dies usually have Colombo cancels. They also had an office in Galle. (Fiscal use is also recorded).
- <u>V20</u> Vacuum Oil Co, Baillie Street, Colombo. Established in c1911. Merged with Socony in 1931.
- <u>V25</u> Reverend V. R. Tarcisius, O.M.I. Murunken & Jaffna. Perfin in use from 1927-1980. deceased in 1986, one of the few dies to be found on the stamps of Sri Lanka.
- W1 Information is requested on this die, in use c1904-1925.
- <u>W3M</u> Whittall & Co, 14 Queen Street, Colombo. Established in 1880. (General Merchants, Shippers, & Estate agents), with Mills at Mortlake, Slave Island Colombo. (Identical perfin to be found on the stamps of Malaya). Die is also found on Stamp Duty stamps.
- <u>W15</u> Whiteaway Laidlaw & Co Ltd, Prince Street, Colombo. Established in 1883. in Fort, later moving to Prince Street, closed down in 1944. (General Stores).
- <u>W24</u> Walker Sons & Co Ltd, Fort, Colombo. Established in 1854. Converted to a limited Company in 1891 They had various offices in Ceylon dealing in Engineering, Building, and the Automobile trade. (Fiscal use is also recorded). Also the builders of the Galle Face Hotel. Perfin only in use for about 15 years.
- **DESIGNS 1** A 4 pin diamond, only recorded on Foreign Bill stamps c1898. Information required.
- **SPECIMENS** There are three specimen dies, two are in an arch, by De La Rue. The third one is Straight and by Waterlow & Son.