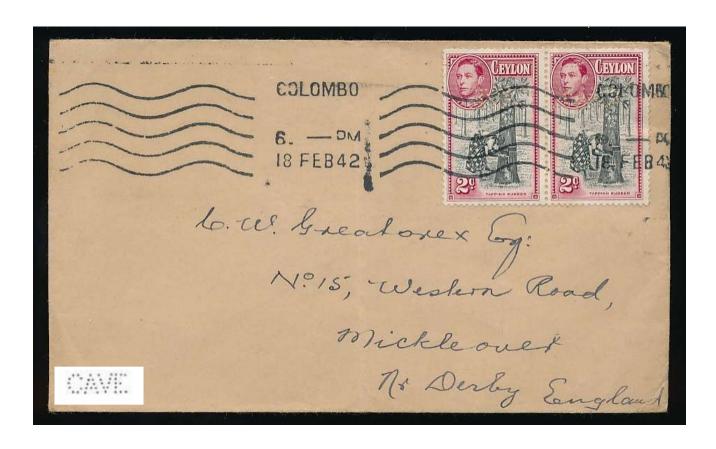

- <u>C13M</u> (Multi headed die) H. W. Cave & Co Ltd, Established in 1876 in Chatham Street, Colombo, as (Stationers, Printers & Publishers), Later moving to much larger Premises at Gaffoor's Building, Colombo.
- <u>C16</u> H. W. Cave & Co Ltd, Established in 1876 in Chatham Street, Colombo, as (Stationers, Printers & Publishers), This perfin die was their first die, and was discontinued after about 1 year, (c1876-1877) due to stamps continually being torn as they were removed from the sheet.
- <u>C20</u> Chartered Bank, Established in 1892, as the Chartered Bank of India Australia & China, The Ceylon offices are in Queen Street, Colombo. The Bank changed its name to Chartered Bank in 1969, Both **C20** & **C21** are very similar dies and could well turn out to be from a Multi headed die. (missing pins)
- <u>C21</u> Chartered Bank, Information as above, except that this die is a perfect match for C25 (without the 3rd letter "I") Die and Name changed 1969.
- <u>C25</u> Chartered Bank of India Australia & China, Represented by agents in Colombo as early as May 1858. Established Offices at Queen Street, Colombo, 1892, perfin die used c 1899-1969. The die is also recorded used on Stamp Duty stamps.
- <u>C29</u> Ø Colombo Commercial Company, Acland House, Slave Island, Colombo. (Merchants & Estate Agents), Established in 1876, perfin die in use c1904-1911. This company is known to have used CCC in their advertisements.
- C30 Ø As above, a later die in use from c1912 to 1954.
- C34 Ø Ceylon Company Limited, Colombo, in use 1872-1893, Company sold up due to financial difficulties, and became Eastern Produce & Estate Co, c1893. Also found used on Foreign Bill stamps and Stamp Duty stamps.
- <u>C36</u> Carson & Co Ltd, Baillie Street, Fort, Colombo. (Agents) Established in 1857. still exists today as Carson Cumberbatch & Co. (Fiscal use is also recorded).
- <u>C39M</u> Carson & Co, Lake View Coal Stores, Slave Island, Colombo. (Import Agents for Coal). (Fiscal use is also recorded).
- <u>C44, C45, & C46.</u> Cargills (Ceylon) Ltd, York Street, Fort, Colombo. Established in 1844 as General Importers, Also in Kandy & Nuara Eliya, Three different perfin dies in use from 1886. through to c1971 issues.
- **C48M** Colombo Municipal Council, Town Hall, Colombo. Formed in 1865. Used perfins c 1921-1998. (Fiscal use is also recorded).
- C51 Ø Capper & Sons, Times Buildings, Colombo. John Capper and his two sons were owners of the Times of Ceylon c1882-c1912. An EDVII 3c stamp with this C&S die has been recorded used as additional postage on a 6c Times of Ceylon newspaper wrapper to the U.K. Dated 24-3-1910. In use c1903- 1912-25 issues.
- <u>C54</u> Carey Strachan & Co, Union Mills, Slave Island, Colombo. Established in 1869, (Coffee & Tea Merchants) Perfins in use 1872-1927, also recorded used on Foreign Bill Stamps.

Cancel:

<u>C 13M</u> H. W. Cave & Co Ltd, Colombo. GVI 18-2-1942.