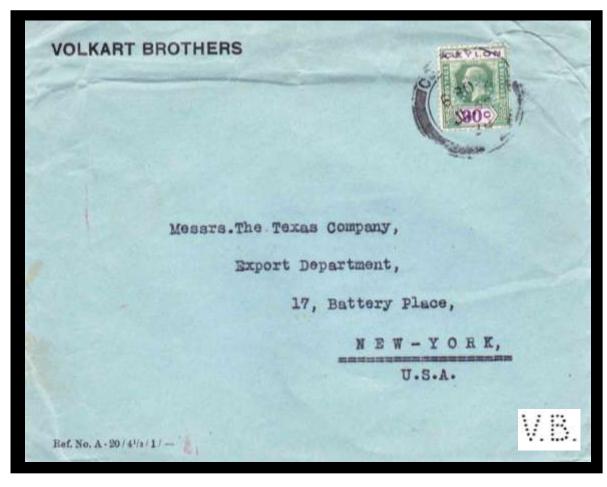

  A Branch Office was opened and run by Mr. P T Adams in Victoria Arcade, Colombo c1910. Die only seen used on GV stamps c1927-1932.
- <u>V5</u> Volkart Brothers, Maradana Mills, Colombo. Established 1857. (Exporting, Shipping & Insurance). Coconut Oil was processed at their Mills. They were also representatives for the Swiss Consulate. (Fiscal use is also recorded).
- <u>V6</u> Volkart Brothers, (As above) A later die used until the 1960s possibly at another of their branches, although both of these dies usually have Colombo cancels. They also had an office in Galle. (Fiscal use is also recorded).
- <u>V20</u> Vacuum Oil Co, Baillie Street, Colombo. Established in c1911. Merged with Socony in 1931.
- <u>V25</u> Reverend V. R. Tarcisius, O.M.I. Murunken & Jaffna. Perfin in use from 1927-1980. deceased in 1986, one of the few dies to be found on the stamps of Sri Lanka.
- W1 Information is requested on this die, in use c1904-1925.
- <u>W3M</u> Whittall & Co, 14 Queen Street, Colombo. Established in 1880. (General Merchants, Shippers, & Estate agents), with Mills at Mortlake, Slave Island Colombo. (Identical perfin to be found on the stamps of Malaya). Die is also found on Stamp Duty stamps.
- <u>W15</u> Whiteaway Laidlaw & Co Ltd, Prince Street, Colombo. Established in 1883. in Fort, later moving to Prince Street, closed down in 1944. (General Stores).
- <u>W24</u> Walker Sons & Co Ltd, Fort, Colombo. Established in 1854. Converted to a limited Company in 1891 They had various offices in Ceylon dealing in Engineering, Building, and the Automobile trade. (Fiscal use is also recorded). Also the builders of the Galle Face Hotel. Perfin only in use for about 15 years.
- **DESIGNS 1** A 4 pin diamond, only recorded on Foreign Bill stamps c1898. Information required.
- **SPECIMENS** There are three specimen dies, two are in an arch, by De La Rue. The third one is Straight and by Waterlow & Son.