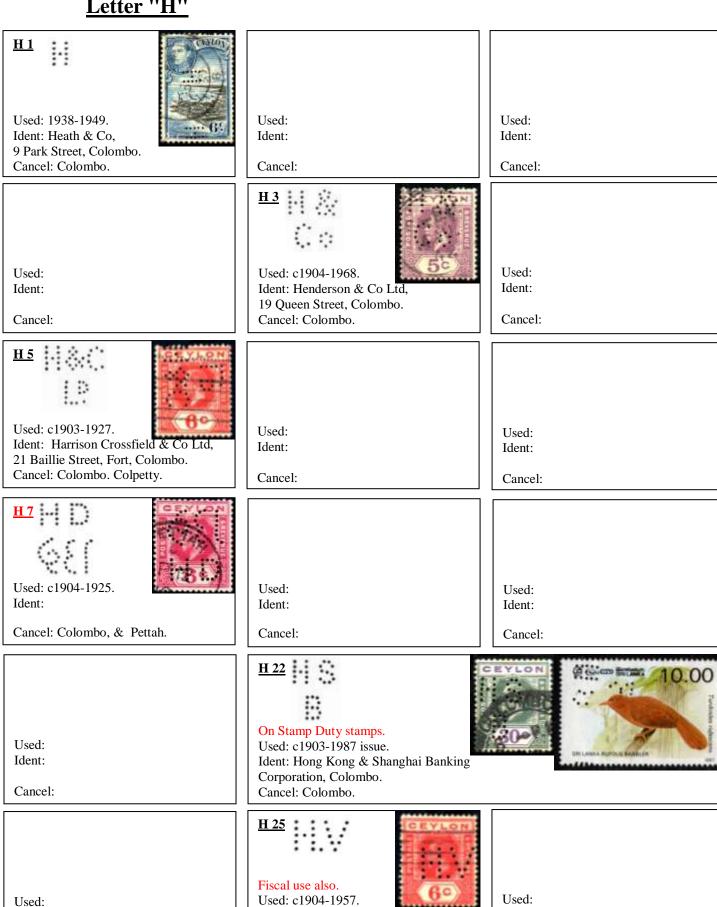

#### Letter "H"

Ident:

Cancel:

Ident: H Vavasseur & Co,

Colombo.

Cancel: Colombo.

Ident:

Cancel:

**<u>H 22</u>** Hong Kong & Shanghai Banking Corporation, GVI 13-12-1940.

**<u>H 3</u>** Henderson & Co Ltd, Colombo, GV 17-8-1936.