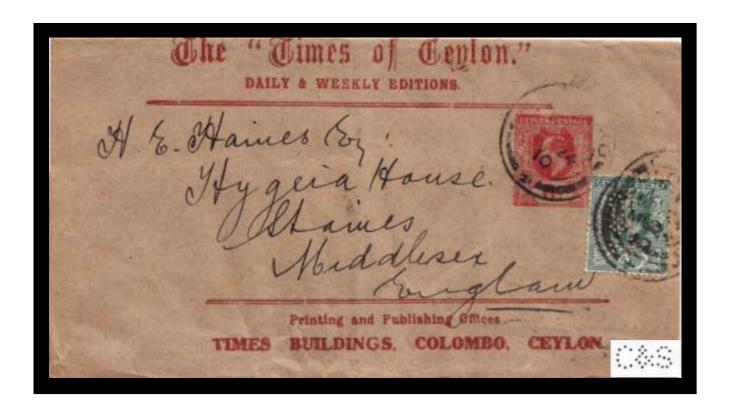

<u>C 51</u> Ø Capper & Sons, Times Buildings Colombo, 24-3-1910. Owners of the Times of Ceylon.

This image & latest information (See page 6) on Die C 51 was kindly provided by Mr. Alan Tonge of the Ceylon Study Circle.

An EDVII 6c Postal Wrapper with a 3c perfin stamp added for the correct postage to the United Kingdom.

http://ceylonsc.org/