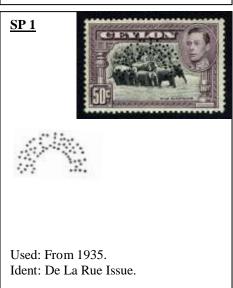

  A Branch Office was opened and run by Mr. P T Adams in Victoria Arcade, Colombo c1910. Die only seen used on GV stamps c1927-1932.
- <u>V5</u> Volkart Brothers, Maradana Mills, Colombo. Established 1857. (Exporting, Shipping & Insurance). Coconut Oil was processed at their Mills. They were also representatives for the Swiss Consulate. (Fiscal use is also recorded).
- <u>V6</u> Volkart Brothers, (As above) A later die used until the 1960s possibly at another of their branches, although both of these dies usually have Colombo cancels. They also had an office in Galle. (Fiscal use is also recorded).
- <u>V20</u> Vacuum Oil Co, Baillie Street, Colombo. Established in c1911. Merged with Socony in 1931.
- <u>V25</u> Reverend V. R. Tarcisius, O.M.I. Murunken & Jaffna. Perfin in use from 1927-1980. deceased in 1986, one of the few dies to be found on the stamps of Sri Lanka.
- W1 Information is requested on this die, in use c1904-1925.
- <u>W3M</u> Whittall & Co, 14 Queen Street, Colombo. Established in 1880. (General Merchants, Shippers, & Estate agents), with Mills at Mortlake, Slave Island Colombo. (Identical perfin to be found on the stamps of Malaya). Die is also found on Stamp Duty stamps.
- <u>W15</u> Whiteaway Laidlaw & Co Ltd, Prince Street, Colombo. Established in 1883. in Fort, later moving to Prince Street, closed down in 1944. (General Stores).
- <u>W24</u> Walker Sons & Co Ltd, Fort, Colombo. Established in 1854. Converted to a limited Company in 1891 They had various offices in Ceylon dealing in Engineering, Building, and the Automobile trade. (Fiscal use is also recorded). Also the builders of the Galle Face Hotel. Perfin only in use for about 15 years.
- **DESIGNS 1** A 4 pin diamond, only recorded on Foreign Bill stamps c1898. Information required.
- **SPECIMENS** There are three specimen dies, two are in an arch, by De La Rue. The third one is Straight and by Waterlow & Son.