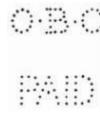

This die is known to have been failing in the late1950s, (many missing pins) and is thought to have been re-pinned at this time, it carried on in use until the late 1960s.

- M17 Information required on this die in use c1908-1912.
- M21 Mackinnon Mackenzie & Co, of Ceylon Ltd, York Street, Fort, Colombo. Established in 1917. (Shipping Agents). Still in operation today. Fiscal use only, recorded from 1938-1958. (Fiscal use is also recorded).
- National Bank of India, Colombo, Kandy, & Nuwara Eliya. Established in Ceylon in 1892. This perfin die is also recorded used on Foreign Bill stamps.
- O 3.5 Oriental Banking Corporation, A "PAID" Cancellator perfin die used also on the stamps of India & Mauritius. Only recorded on Qvic Duty stamps c1880s.