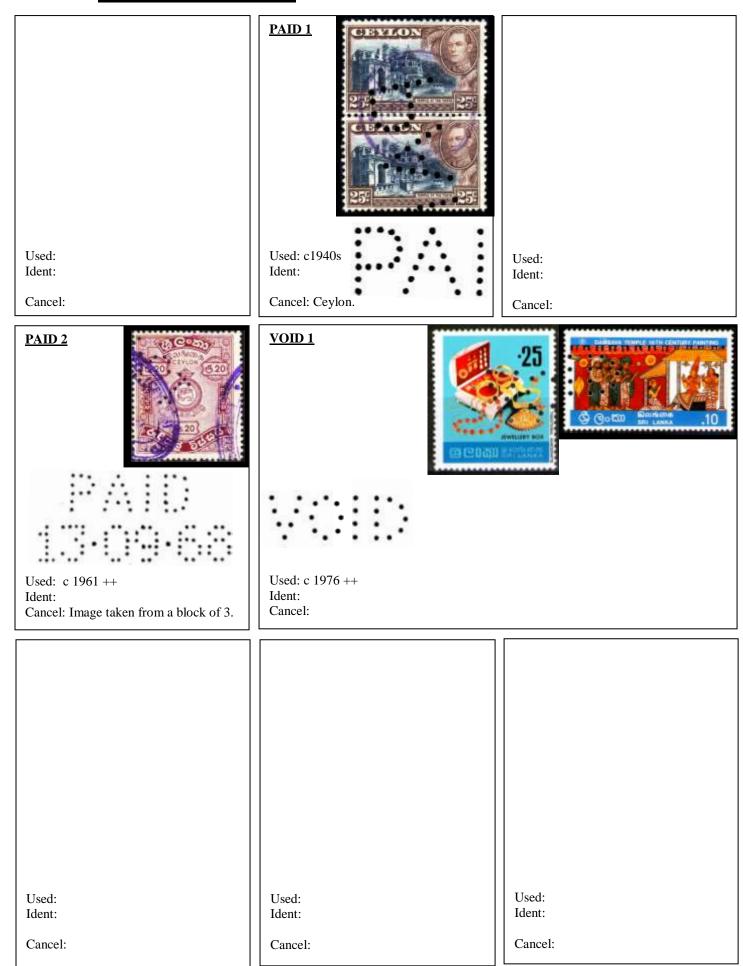

#### **INDEX**

| <b>Pages</b> | 1 to 3          | Introduction.                    |
|--------------|-----------------|----------------------------------|
| <u>Pages</u> | 4 to 11         | Brief Descriptions.              |
| <u>Pages</u> | <u>12 to 64</u> | Postage Stamp Perfin Die Images. |
| <b>Pages</b> | <u>65 to 76</u> | Revenue Stamp Perfin Die Images. |
| <b>Page</b>  | <u>77</u>       | Paid Cancellers.                 |
| <u>Pages</u> | <u>78 to 80</u> | Die Scarcity Listing.            |
| <b>Page</b>  | <u>81</u>       | Silver Jubilee Dies.             |