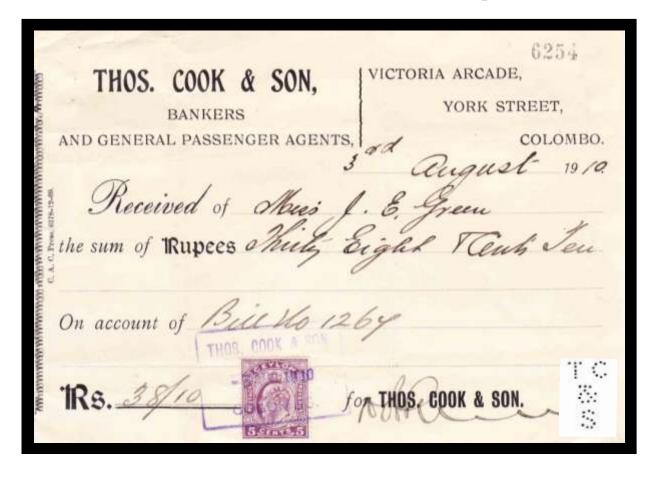

- Tarrant & Co, Union Place, Slave Island, Colombo. Established in 1884. (Import & Export Agents mainly Tea) also has offices in London.
- <u>T7</u> Thomas Cook & Son Ltd, Victoria Arcade, York Street, Colombo. (Travel Agents, Bankers) Established c1926. The Colombo Office was used for the Asian Banking interests of the company. A thriving business today, with offices located throughout the world. (Fiscal use is also recorded).
- <u>T18</u> Times of Ceylon, Colombo, Established in 1846, as the Ceylon Times, and ceased production in 1985. Perfins used c 1910-1935. Large & small holes are depicted on this die (Possible re-pinning c1918-1920). Only recorded on GV stamps.
- Union Discount Company, this die is only recorded on postage stamps with Fiscal usage (Manuscript cancels). And also on Revenue stamps.