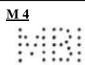

<u>Note: -</u> This single letter "M" is strongly suspected to be a very bad partial of their "M&Co/Ld Perfin "M9" there are traces of other pins alongside on many examples.

- M3 Information required on this die in use c1909.
- <u>M4</u> Mercantile Bank of India, Queen Street, Colombo, & Kandy. c 1904-1959. Established in Ceylon in 1854. This perfin die is also found on Stamp Duty stamps.
- M5 Mercantile Bank of India, Queen Street, Colombo. A much earlier die c1898-1907 with stops after the letters, also found on Stamp Duty stamps.
- <u>M7M</u> Municipal Council, Kandy. A short lived die (5 years) also recorded used with an oval Fiscal "Council" cancel. (4 of the stamps recorded are on high values).
- <u>M9</u> Miller & Co Ltd, York Street, Fort, Colombo. Established in 1862. Importers of all types of quality goods, specializing in wines, also had branches in Kandy, Nuara Eliya, & Bandarawella.