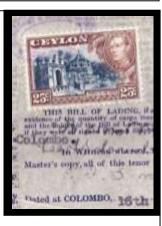

<u>C 51</u> Ø Capper & Sons, Times Buildings Colombo, 24-3-1910. Owners of the Times of Ceylon.

This image & latest information (See page 6) on Die C 51 was kindly provided by Mr. Alan Tonge of the Ceylon Study Circle.

An EDVII 6c Postal Wrapper with a 3c perfin stamp added for the correct postage to the United Kingdom.

http://ceylonsc.org/