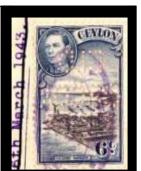

Used: c1951-1981. Ident: Chartered Bank, Queen Street, Colombo. Cancel: Colombo.

This die is a perfect match to C 25 with the letter "I" removed, (Die & Name change 1969).

Used: 1969-1985. Ident: Chartered Bank, Queen Street, Colombo.

Cancel:

<u>C 13M</u> H. W. Cave & Co Ltd, Colombo. GVI 18-2-1942.

#### Letter "C"

Used:
Ident:
Cancel:

C 25

On Stamp Duty stamps.
Used: c1899-1969.
Ident: Chartered Bank of India, Australia & China,
Queen Street, Colombo.

Cancel: Colombo, Company Cachet.

Ident:
Cancel:

Used: