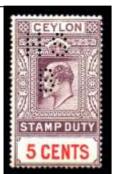

- **G7 & G8** Galle Gymkhana Club, Established c1880s It is now suspected that the two dies G7 & G8 could well be from the same multi headed perfin die, as there are only slight differences, and all stamps reported are from the same time period.
- <u>G18</u> Grand Oriental Hotel, 2 York Street, Colombo. The grand opening was on November 5th 1875. The most lavish Hotel in the east, with 154 Luxury rooms. A recently discovered Perfin die only recorded between 1914-1927.
- G19 Ø George Payne & Co, (Ceylon Ltd) Colombo. In use c 1904-1909.
- G22M Gow, Somerville & Co Ltd, First Established in 1876 by William Somerville at 16 Queen Street, Fort, Colombo. (Stock & Tea & Coffee Brokers). Held the very first Tea Auction in July 1883. Later joined by Mr. Patrick Gow c1911. Perfins are recorded between 1926-1950. (Gow was no longer a partner circa September 1938). (Fiscal use is also recorded). (Sloper Die 63736)
- G28 Gordon & Wilson, Colombo. Identity from a Company cachet. This perfin die is also recorded used on Stamp Duty stamps c 1910-1911.
- <u>H1</u> Heath & Co, 9 Park Street, Colombo. Established in 1896. (Tea Merchants, Agents & Exporters).
- <u>H3</u> Henderson & Co Ltd, 19 Queen Street, Colombo. Established in 1896. (Export Merchants & Commission Agents) They had large factories in Foster Lane, & Colpetty, Colombo. Employing hundreds of workers.
- <u>H5</u> Harrison Crossfield & Co Ltd, 21 Baillie Street, Established c1894. perfins used c1903-1927. Previously Crossfield Lampard & Co, (Large Tea Exporters and General Agents). also had premises at Victoria Mills.
- No user information regarding this perfin die. In use c1904-1925. Although it is thought that the Script is Hindu and duplicates the HD part above.
- <u>H22</u> Hong Kong & Shanghai Banking Corporation, Queen Street, Colombo. Established in Colombo in 1892. This perfin die is also recorded used on Stamp Duty stamps. c1903-1905. Long usage 1903-1987 Sri Lanka issues.
- <u>H25</u> H. Vavasseur & Co, Colombo. Established in 1884. (Coconut Merchants). Perfin was used from c1904-1957. (Fiscal use is also recorded).
- <u>J2</u> This die is thought to be a Judicial Canceller, "J / Date" used in the courts, It is only recorded on Judicial overprinted Stamp Duty stamps c1884.
- J. D. McLaren & Co (Ceylon) Ltd, Colombo Port. Established in 1944, as a Shipping Agency & Coal Bunking Depot. Still thriving in business today at Times Building, Colombo, perfins used up to 1959. (Differing variants of die recorded).
- J8 James Finlay & Co Ltd, Office at 63 Queen Street, Colombo. Established in Ceylon c1860s. This company own numerous tea plantations in Ceylon, and other Asian countries, and are one of the largest tea merchants in the world. Produces "Dimbula Tea" the most famous of Ceylon teas. (Fiscal use is also recorded).