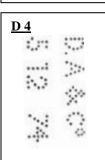

#### Letter "D"

| Used: Ident: Cancel:  D4  Only on F/Bill & Stamp Duty stamps. Used: c1874. Date canceller ? Ident: Ø D.A. Abeysinghe & Co, | Used: Ident: Cancel:  Used: Ident:                                                     | Used: Ident: Cancel:  Used: c1903. Ident: Ø Dodwell & Co Ld,                                    |
|----------------------------------------------------------------------------------------------------------------------------|----------------------------------------------------------------------------------------|-------------------------------------------------------------------------------------------------|
| Also known with the year central. Cancel: Manuscript.                                                                      | Cancel:                                                                                | Colombo. Cancel:                                                                                |
| Fiscal use also. Used: c1912-1926. Ident: Dodwell & Co Ltd, Colombo. Cancel: Colombo.                                      | On F/Bill stamps. Used: c1912-1958. Ident: Dodwell & Co Ltd, Colombo. Cancel: Colombo. | Used: Ident: Cancel:                                                                            |
| Used: Ident: Cancel:                                                                                                       | Used:<br>Ident:<br>Cancel:                                                             | Used: c1903-1912. Ident: Dalmege, Forsyth & Co Ltd, Arcade Buildings, Colombo. Cancel: Colombo. |
| Used: c1912-1961. Ident: Dalmege, Forsyth & Co Ltd, Arcade Buildings, Colombo. Cancel: Colombo.                            | Used:<br>Ident:<br>Cancel:                                                             | Used:<br>Ident:<br>Cancel:                                                                      |
| Used:<br>Ident:<br>Cancel:                                                                                                 | Used:<br>Ident:<br>Cancel:                                                             | Used:<br>Ident:<br>Cancel:                                                                      |