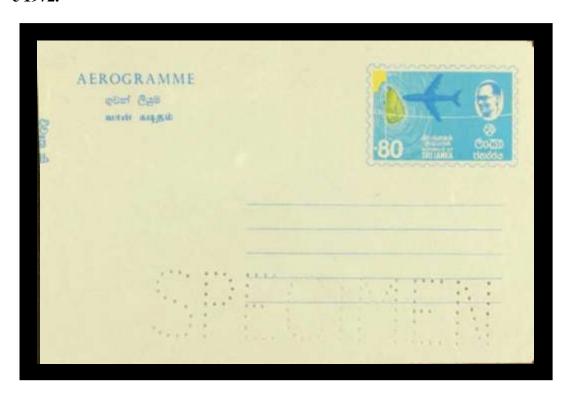

  A Branch Office was opened and run by Mr. P T Adams in Victoria Arcade, Colombo c1910. Die only seen used on GV stamps c1927-1932.
- <u>V5</u> Volkart Brothers, Maradana Mills, Colombo. Established 1857. (Exporting, Shipping & Insurance). Coconut Oil was processed at their Mills. They were also representatives for the Swiss Consulate. (Fiscal use is also recorded).
- <u>V6</u> Volkart Brothers, (As above) A later die used until the 1960s possibly at another of their branches, although both of these dies usually have Colombo cancels. They also had an office in Galle. (Fiscal use is also recorded).
- <u>V20</u> Vacuum Oil Co, Baillie Street, Colombo. Established in c1911. Merged with Socony in 1931.
- <u>V25</u> Reverend V. R. Tarcisius, O.M.I. Murunken & Jaffna. Perfin in use from 1927-1980. deceased in 1986, one of the few dies to be found on the stamps of Sri Lanka.
- W1 Information is requested on this die, in use c1904-1925.
- <u>W3M</u> Whittall & Co, 14 Queen Street, Colombo. Established in 1880. (General Merchants, Shippers, & Estate agents), with Mills at Mortlake, Slave Island Colombo. (Identical perfin to be found on the stamps of Malaya). Die is also found on Stamp Duty stamps.
- <u>W15</u> Whiteaway Laidlaw & Co Ltd, Prince Street, Colombo. Established in 1883. in Fort, later moving to Prince Street, closed down in 1944. (General Stores).
- <u>W24</u> Walker Sons & Co Ltd, Fort, Colombo. Established in 1854. Converted to a limited Company in 1891 They had various offices in Ceylon dealing in Engineering, Building, and the Automobile trade. (Fiscal use is also recorded). Also the builders of the Galle Face Hotel. Perfin only in use for about 15 years.
- **DESIGNS 1** A 4 pin diamond, only recorded on Foreign Bill stamps c1898. Information required.
- **SPECIMENS** There are three specimen dies, two are in an arch, by De La Rue. The third one is Straight and by Waterlow & Son.