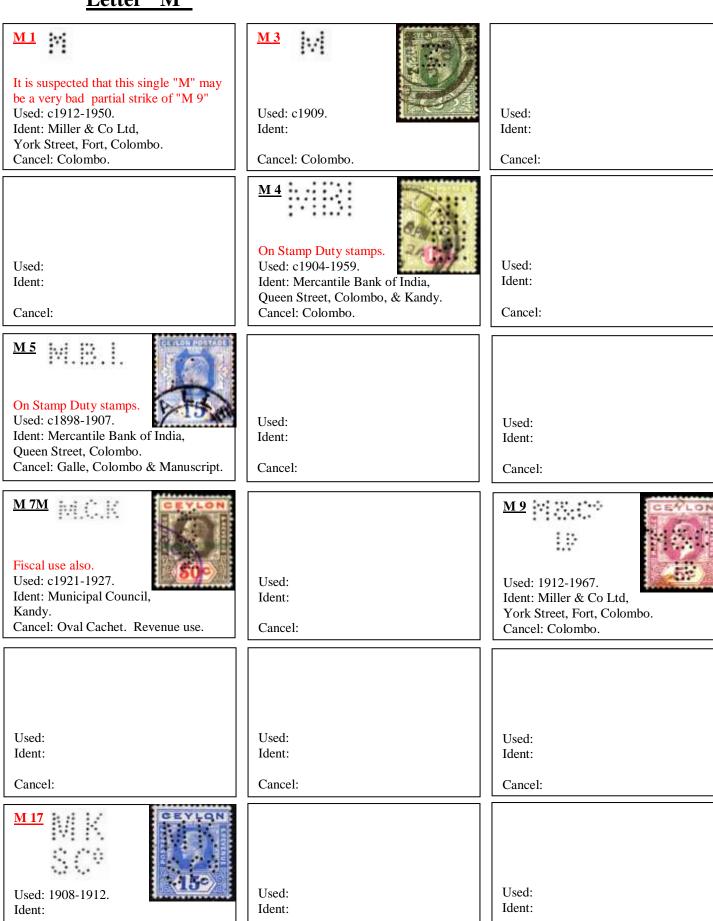

- J12 Ø J. J. Vanderspar & Co, Established an office in Galle c1851.(Exporters & Estate Agents). Later moving to Slave Island, Colombo.
- <u>J20</u> J. P. Green & Co, Colpetty Mills, Colombo. Established in c1858. (Tea Merchants). Perfin also recorded on Foreign Bill & Stamp Duty stamps.
- <u>K24</u> Keell & Waldock, Fort, Colombo. Established in 1902. (Tea Merchants & Stock Brokers) Mr. Keell was an expert tea taster, amalgamated in 1959 to form "John, Keell, Thompson White Ltd" Die also recorded on Stamp Duty & Revenue stamps.
- <u>L3</u> Ø Lanka Commercial Company, 22 Baillie Street, Fort, Colombo. Die in use c1921-c1927 issues of GV. (High values with Fiscal use only recorded).
- **L9** Lee Hedges & Co Ltd, 55-57 Queen Street, & Colpetty, Colombo. Established in 1858. (Import & Export Merchants, Agents). (Fiscal use is also recorded).
- <u>M1</u> Miller & Co Ltd, York Street, Fort, Colombo. Established in 1862. Importers of all types of quality goods, specializing in wines, also had branches in Kandy, Nuara Eliya, & Bandarawella.

<u>Note: -</u> This single letter "M" is strongly suspected to be a very bad partial of their "M&Co/Ld Perfin "M9" there are traces of other pins alongside on many examples.

- M3 Information required on this die in use c1909.
- <u>M4</u> Mercantile Bank of India, Queen Street, Colombo, & Kandy. c 1904-1959. Established in Ceylon in 1854. This perfin die is also found on Stamp Duty stamps.
- M5 Mercantile Bank of India, Queen Street, Colombo. A much earlier die c1898-1907 with stops after the letters, also found on Stamp Duty stamps.
- <u>M7M</u> Municipal Council, Kandy. A short lived die (5 years) also recorded used with an oval Fiscal "Council" cancel. (4 of the stamps recorded are on high values).
- <u>M9</u> Miller & Co Ltd, York Street, Fort, Colombo. Established in 1862. Importers of all types of quality goods, specializing in wines, also had branches in Kandy, Nuara Eliya, & Bandarawella.

This die is known to have been failing in the late1950s, (many missing pins) and is thought to have been re-pinned at this time, it carried on in use until the late 1960s.

- M17 Information required on this die in use c1908-1912.
- M21 Mackinnon Mackenzie & Co, of Ceylon Ltd, York Street, Fort, Colombo. Established in 1917. (Shipping Agents). Still in operation today. Fiscal use only, recorded from 1938-1958. (Fiscal use is also recorded).
- National Bank of India, Colombo, Kandy, & Nuwara Eliya. Established in Ceylon in 1892. This perfin die is also recorded used on Foreign Bill stamps.
- O 3.5 Oriental Banking Corporation, A "PAID" Cancellator perfin die used also on the stamps of India & Mauritius. Only recorded on Qvic Duty stamps c1880s.