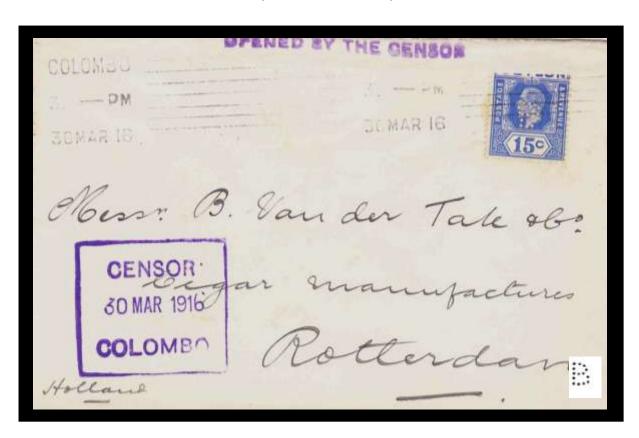

#### PERFINS OF CEYLON & SRI LANKA

- A. Baur & Co Ltd, Alfred Baur a Swiss national, set up his first company in 1897 dealing in fertilizers. His first office was in Baillie Street, Fort, Colombo. By 1901 the company had moved to new buildings in Kelaniya, still in business today
- <u>A5</u> Armitage Brothers, the company was Established c1860, but ceased trading in 1882. (General Merchants). Die only recorded on Foreign Bill & Stamp Duty stamps.
- <u>A19</u> Aitken Spence & Co Ltd, Established in 1857 in Prince Street, Fort, Colombo. (Agents) The business is still thriving today.
- **<u>B1</u>** Brodie & Co, Established in 1846, at 26 Chatham Street, Colombo. (Importing Agents for many UK Companies).
- **<u>B4</u>** Bank of Madras, Established in Ceylon in 1864, Main office was in Baillie Street, Fort, Colombo. Die only recorded on Stamp Duty stamps.
- **<u>B5M</u>** (Multi headed die) Brooke Bond Co (Ceylon) Ltd, established in Ceylon 1919 at Assambrook Mills, Slave Island, Colombo. One of the largest tea producers and employers in Ceylon with well over 3000 acres of prime tea plantations. Die also found on Revenue & Sri Lanka stamps (c 1926-1976+). (Sloper Die 63735)
- **<u>B6</u>** British Ceylon Corporation Ltd, Established in 1918 at Meeraniya Street, Colombo. (Manufacturers & Exporters).
- **<u>B8</u>** Brown & Co Ltd, Established in the late 1870s at Prince Building, Prince Street, Colombo, had another office in Nawalapitiya. (General Merchants & Estate Agents).
- **<u>B10</u>** Bartleet & Co, Established in 1904 at 35 Queen Street, Colombo. (General Brokers). (Fiscal use is also recorded).
- **<u>B14</u>** Bank of Madras, Established in Ceylon in 1864, Main office was in Baillie Street, Fort, Colombo. Die also on Stamp Duty stamps.
- <u>B15</u> Bank of Madras, Established in Ceylon in 1864, Main office was in Baillie Street, Fort, Colombo. This die has only been recorded on Stamp Duty stamps.
- **<u>B18</u>** Information required. In use c1921-1938 issue.
- <u>C4</u> Colombo Apothecaries Ltd, Established in 1883 in the De Soysa Buildings Slave Island, Colombo. (Druggists, Outfitters, Stationery Manufacturers etc). Large store opened at the corner of Prince Street, Fort, c1904. (Fiscal use recorded).
- C5, C6, C7, & C8 National Bank of India, York Street, Colombo, also has offices in Kandy, & Newara Eliya. Established in Ceylon in 1892.