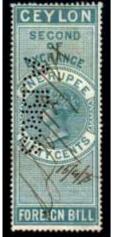

#### PERFINS OF CEYLON & SRI LANKA

- A. Baur & Co Ltd, Alfred Baur a Swiss national, set up his first company in 1897 dealing in fertilizers. His first office was in Baillie Street, Fort, Colombo. By 1901 the company had moved to new buildings in Kelaniya, still in business today
- <u>A5</u> Armitage Brothers, the company was Established c1860, but ceased trading in 1882. (General Merchants). Die only recorded on Foreign Bill & Stamp Duty stamps.
- <u>A19</u> Aitken Spence & Co Ltd, Established in 1857 in Prince Street, Fort, Colombo. (Agents) The business is still thriving today.
- **<u>B1</u>** Brodie & Co, Established in 1846, at 26 Chatham Street, Colombo. (Importing Agents for many UK Companies).
- **<u>B4</u>** Bank of Madras, Established in Ceylon in 1864, Main office was in Baillie Street, Fort, Colombo. Die only recorded on Stamp Duty stamps.
- **<u>B5M</u>** (Multi headed die) Brooke Bond Co (Ceylon) Ltd, established in Ceylon 1919 at Assambrook Mills, Slave Island, Colombo. One of the largest tea producers and employers in Ceylon with well over 3000 acres of prime tea plantations. Die also found on Revenue & Sri Lanka stamps (c 1926-1976+). (Sloper Die 63735)
- **<u>B6</u>** British Ceylon Corporation Ltd, Established in 1918 at Meeraniya Street, Colombo. (Manufacturers & Exporters).
- **<u>B8</u>** Brown & Co Ltd, Established in the late 1870s at Prince Building, Prince Street, Colombo, had another office in Nawalapitiya. (General Merchants & Estate Agents).
- **<u>B10</u>** Bartleet & Co, Established in 1904 at 35 Queen Street, Colombo. (General Brokers). (Fiscal use is also recorded).
- **<u>B14</u>** Bank of Madras, Established in Ceylon in 1864, Main office was in Baillie Street, Fort, Colombo. Die also on Stamp Duty stamps.
- <u>B15</u> Bank of Madras, Established in Ceylon in 1864, Main office was in Baillie Street, Fort, Colombo. This die has only been recorded on Stamp Duty stamps.
- **<u>B18</u>** Information required. In use c1921-1938 issue.
- <u>C4</u> Colombo Apothecaries Ltd, Established in 1883 in the De Soysa Buildings Slave Island, Colombo. (Druggists, Outfitters, Stationery Manufacturers etc). Large store opened at the corner of Prince Street, Fort, c1904. (Fiscal use recorded).
- C5, C6, C7, & C8 National Bank of India, York Street, Colombo, also has offices in Kandy, & Newara Eliya. Established in Ceylon in 1892.

- <u>C13M</u> (Multi headed die) H. W. Cave & Co Ltd, Established in 1876 in Chatham Street, Colombo, as (Stationers, Printers & Publishers), Later moving to much larger Premises at Gaffoor's Building, Colombo.
- <u>C16</u> H. W. Cave & Co Ltd, Established in 1876 in Chatham Street, Colombo, as (Stationers, Printers & Publishers), This perfin die was their first die, and was discontinued after about 1 year, (c1876-1877) due to stamps continually being torn as they were removed from the sheet.
- <u>C20</u> Chartered Bank, Established in 1892, as the Chartered Bank of India Australia & China, The Ceylon offices are in Queen Street, Colombo. The Bank changed its name to Chartered Bank in 1969, Both **C20** & **C21** are very similar dies and could well turn out to be from a Multi headed die. (missing pins)
- <u>C21</u> Chartered Bank, Information as above, except that this die is a perfect match for C25 (without the 3rd letter "I") Die and Name changed 1969.
- <u>C25</u> Chartered Bank of India Australia & China, Represented by agents in Colombo as early as May 1858. Established Offices at Queen Street, Colombo, 1892, perfin die used c 1899-1969. The die is also recorded used on Stamp Duty stamps.
- <u>C29</u> Ø Colombo Commercial Company, Acland House, Slave Island, Colombo. (Merchants & Estate Agents), Established in 1876, perfin die in use c1904-1911. This company is known to have used CCC in their advertisements.
- C30 Ø As above, a later die in use from c1912 to 1954.
- C34 Ø Ceylon Company Limited, Colombo, in use 1872-1893, Company sold up due to financial difficulties, and became Eastern Produce & Estate Co, c1893. Also found used on Foreign Bill stamps and Stamp Duty stamps.
- <u>C36</u> Carson & Co Ltd, Baillie Street, Fort, Colombo. (Agents) Established in 1857. still exists today as Carson Cumberbatch & Co. (Fiscal use is also recorded).
- <u>C39M</u> Carson & Co, Lake View Coal Stores, Slave Island, Colombo. (Import Agents for Coal). (Fiscal use is also recorded).
- <u>C44, C45, & C46.</u> Cargills (Ceylon) Ltd, York Street, Fort, Colombo. Established in 1844 as General Importers, Also in Kandy & Nuara Eliya, Three different perfin dies in use from 1886. through to c1971 issues.
- **C48M** Colombo Municipal Council, Town Hall, Colombo. Formed in 1865. Used perfins c 1921-1998. (Fiscal use is also recorded).
- C51 Ø Capper & Sons, Times Buildings, Colombo. John Capper and his two sons were owners of the Times of Ceylon c1882-c1912. An EDVII 3c stamp with this C&S die has been recorded used as additional postage on a 6c Times of Ceylon newspaper wrapper to the U.K. Dated 24-3-1910. In use c1903- 1912-25 issues.
- <u>C54</u> Carey Strachan & Co, Union Mills, Slave Island, Colombo. Established in 1869, (Coffee & Tea Merchants) Perfins in use 1872-1927, also recorded used on Foreign Bill Stamps.