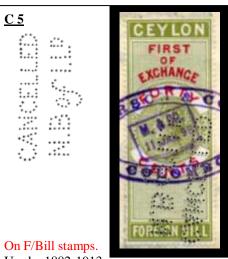

#### PERFINS OF CEYLON & SRI LANKA

- A. Baur & Co Ltd, Alfred Baur a Swiss national, set up his first company in 1897 dealing in fertilizers. His first office was in Baillie Street, Fort, Colombo. By 1901 the company had moved to new buildings in Kelaniya, still in business today
- <u>A5</u> Armitage Brothers, the company was Established c1860, but ceased trading in 1882. (General Merchants). Die only recorded on Foreign Bill & Stamp Duty stamps.
- <u>A19</u> Aitken Spence & Co Ltd, Established in 1857 in Prince Street, Fort, Colombo. (Agents) The business is still thriving today.
- **<u>B1</u>** Brodie & Co, Established in 1846, at 26 Chatham Street, Colombo. (Importing Agents for many UK Companies).
- **<u>B4</u>** Bank of Madras, Established in Ceylon in 1864, Main office was in Baillie Street, Fort, Colombo. Die only recorded on Stamp Duty stamps.
- **<u>B5M</u>** (Multi headed die) Brooke Bond Co (Ceylon) Ltd, established in Ceylon 1919 at Assambrook Mills, Slave Island, Colombo. One of the largest tea producers and employers in Ceylon with well over 3000 acres of prime tea plantations. Die also found on Revenue & Sri Lanka stamps (c 1926-1976+). (Sloper Die 63735)
- **<u>B6</u>** British Ceylon Corporation Ltd, Established in 1918 at Meeraniya Street, Colombo. (Manufacturers & Exporters).
- **<u>B8</u>** Brown & Co Ltd, Established in the late 1870s at Prince Building, Prince Street, Colombo, had another office in Nawalapitiya. (General Merchants & Estate Agents).
- **<u>B10</u>** Bartleet & Co, Established in 1904 at 35 Queen Street, Colombo. (General Brokers). (Fiscal use is also recorded).
- **<u>B14</u>** Bank of Madras, Established in Ceylon in 1864, Main office was in Baillie Street, Fort, Colombo. Die also on Stamp Duty stamps.
- <u>B15</u> Bank of Madras, Established in Ceylon in 1864, Main office was in Baillie Street, Fort, Colombo. This die has only been recorded on Stamp Duty stamps.
- **<u>B18</u>** Information required. In use c1921-1938 issue.
- <u>C4</u> Colombo Apothecaries Ltd, Established in 1883 in the De Soysa Buildings Slave Island, Colombo. (Druggists, Outfitters, Stationery Manufacturers etc). Large store opened at the corner of Prince Street, Fort, c1904. (Fiscal use recorded).
- C5, C6, C7, & C8 National Bank of India, York Street, Colombo, also has offices in Kandy, & Newara Eliya. Established in Ceylon in 1892.