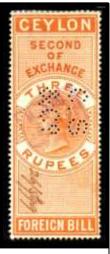

  All of these dies are cancelling devices used to cancel the document. and may have been Perfined as a final cancellation in the country to which they were dispatched (Perfin is through the stamp & the document). Stamps are also recorded with a Company perfin die as well as this cancelling devise. (See fuller description page 67).