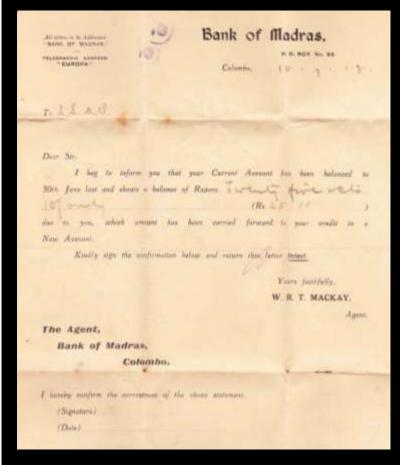

#### PERFINS OF CEYLON & SRI LANKA

- A. Baur & Co Ltd, Alfred Baur a Swiss national, set up his first company in 1897 dealing in fertilizers. His first office was in Baillie Street, Fort, Colombo. By 1901 the company had moved to new buildings in Kelaniya, still in business today
- <u>A5</u> Armitage Brothers, the company was Established c1860, but ceased trading in 1882. (General Merchants). Die only recorded on Foreign Bill & Stamp Duty stamps.
- <u>A19</u> Aitken Spence & Co Ltd, Established in 1857 in Prince Street, Fort, Colombo. (Agents) The business is still thriving today.
- **<u>B1</u>** Brodie & Co, Established in 1846, at 26 Chatham Street, Colombo. (Importing Agents for many UK Companies).
- **<u>B4</u>** Bank of Madras, Established in Ceylon in 1864, Main office was in Baillie Street, Fort, Colombo. Die only recorded on Stamp Duty stamps.
- **<u>B5M</u>** (Multi headed die) Brooke Bond Co (Ceylon) Ltd, established in Ceylon 1919 at Assambrook Mills, Slave Island, Colombo. One of the largest tea producers and employers in Ceylon with well over 3000 acres of prime tea plantations. Die also found on Revenue & Sri Lanka stamps (c 1926-1976+). (Sloper Die 63735)
- **<u>B6</u>** British Ceylon Corporation Ltd, Established in 1918 at Meeraniya Street, Colombo. (Manufacturers & Exporters).
- **<u>B8</u>** Brown & Co Ltd, Established in the late 1870s at Prince Building, Prince Street, Colombo, had another office in Nawalapitiya. (General Merchants & Estate Agents).
- **<u>B10</u>** Bartleet & Co, Established in 1904 at 35 Queen Street, Colombo. (General Brokers). (Fiscal use is also recorded).
- **<u>B14</u>** Bank of Madras, Established in Ceylon in 1864, Main office was in Baillie Street, Fort, Colombo. Die also on Stamp Duty stamps.
- <u>B15</u> Bank of Madras, Established in Ceylon in 1864, Main office was in Baillie Street, Fort, Colombo. This die has only been recorded on Stamp Duty stamps.
- **<u>B18</u>** Information required. In use c1921-1938 issue.
- <u>C4</u> Colombo Apothecaries Ltd, Established in 1883 in the De Soysa Buildings Slave Island, Colombo. (Druggists, Outfitters, Stationery Manufacturers etc). Large store opened at the corner of Prince Street, Fort, c1904. (Fiscal use recorded).
- C5, C6, C7, & C8 National Bank of India, York Street, Colombo, also has offices in Kandy, & Newara Eliya. Established in Ceylon in 1892.

#### **Letter "B"**

| Fiscal use also. Used: c1918-1932. Ident: Bartleet & Co, 35 Queen Street, Colombo. Cancel: Manuscript.                     | Used:<br>Ident:<br>Cancel:                                                                                        | Used:<br>Ident:<br>Cancel:             |
|----------------------------------------------------------------------------------------------------------------------------|-------------------------------------------------------------------------------------------------------------------|----------------------------------------|
| Used:<br>Ident:<br>Cancel:                                                                                                 | Used:<br>Ident:<br>Cancel:                                                                                        | Used:<br>Ident:<br>Cancel:             |
| Used:<br>Ident:<br>Cancel:                                                                                                 | On Stamp Duty stamps. Used: c1911-1923. Ident: Bank of Madras, Baillie Street, Fort, Colombo. Cancel: Manuscript. | Used:<br>Ident:<br>Cancel:             |
| Only Recorded on Stamp Duty stamps. Used: c1898. Ident: Bank of Madras, Baillie Street, Fort, Colombo. Cancel: Manuscript. | Used:<br>Ident:<br>Cancel:                                                                                        | Used:<br>Ident:<br>Cancel:             |
| Used:<br>Ident:<br>Cancel:                                                                                                 | Used:<br>Ident:<br>Cancel:                                                                                        | Used: 1921-1938 issue. Ident:  Cancel: |
| Used:<br>Ident:<br>Cancel:                                                                                                 | Used:<br>Ident:<br>Cancel:                                                                                        | Used: Ident: Cancel:                   |

B14 Bank of Madras, Colombo. GV 24-7-1918. Lettersheet. (Die is inverted)

Cancel:

Used: Ident:

Cancel:

Both C20 & C21are very similar. Both could well be from a Multi Headed die. (missing pins) Many bad strikes are found.