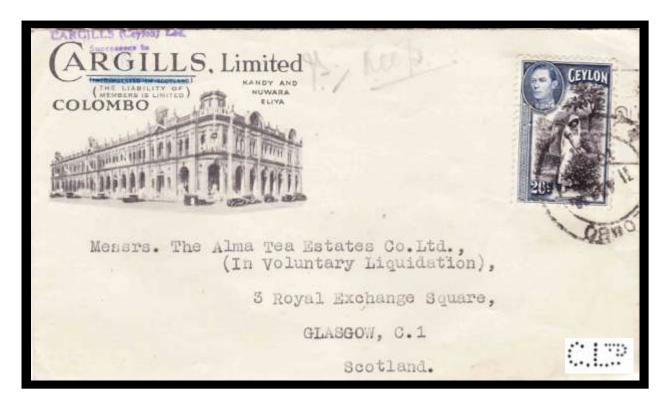

Cancel:

Used: Ident:

Cancel:

<u>C 44</u>

Used: 1886-c1901. Ident: Cargills Ltd,

York Street, Fort, Colombo.

Cancel: Colombo.

<u>C 45</u>

Used: c1901-c1912.

Used: c1901-c1912. Ident: Cargills Ltd,

York Street, Fort, Colombo.

Cancel:

Used: c1912-c1971.

Ident: Cargills (Ceylon) Ltd, York Street, Fort, Colombo.

Cancel: Colombo.

<u>C 39M</u> Carson & Co, Slave Island, Colombo. GV 10-4-1918.

<u>C 34</u> Ø Ceylon Company Ltd, Colombo. Qvic 30-7-1894.

C 46 Cargills Ltd, Changed to "Cargills (Ceylon) Ltd", c1950s

**C48M** Colombo Municipal Council, Dematagoda. 1966.