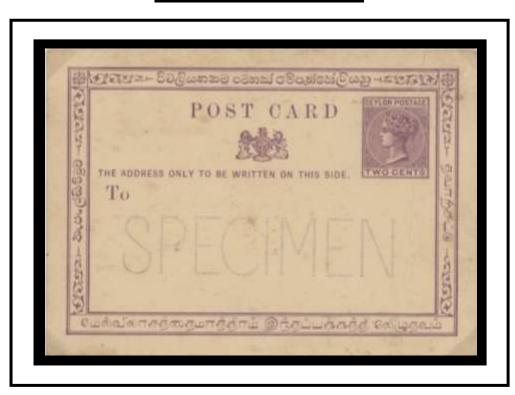

  A Branch Office was opened and run by Mr. P T Adams in Victoria Arcade, Colombo c1910. Die only seen used on GV stamps c1927-1932.
- <u>V5</u> Volkart Brothers, Maradana Mills, Colombo. Established 1857. (Exporting, Shipping & Insurance). Coconut Oil was processed at their Mills. They were also representatives for the Swiss Consulate. (Fiscal use is also recorded).
- <u>V6</u> Volkart Brothers, (As above) A later die used until the 1960s possibly at another of their branches, although both of these dies usually have Colombo cancels. They also had an office in Galle. (Fiscal use is also recorded).
- <u>V20</u> Vacuum Oil Co, Baillie Street, Colombo. Established in c1911. Merged with Socony in 1931.
- <u>V25</u> Reverend V. R. Tarcisius, O.M.I. Murunken & Jaffna. Perfin in use from 1927-1980. deceased in 1986, one of the few dies to be found on the stamps of Sri Lanka.
- W1 Information is requested on this die, in use c1904-1925.
- <u>W3M</u> Whittall & Co, 14 Queen Street, Colombo. Established in 1880. (General Merchants, Shippers, & Estate agents), with Mills at Mortlake, Slave Island Colombo. (Identical perfin to be found on the stamps of Malaya). Die is also found on Stamp Duty stamps.
- <u>W15</u> Whiteaway Laidlaw & Co Ltd, Prince Street, Colombo. Established in 1883. in Fort, later moving to Prince Street, closed down in 1944. (General Stores).
- <u>W24</u> Walker Sons & Co Ltd, Fort, Colombo. Established in 1854. Converted to a limited Company in 1891 They had various offices in Ceylon dealing in Engineering, Building, and the Automobile trade. (Fiscal use is also recorded). Also the builders of the Galle Face Hotel. Perfin only in use for about 15 years.
- **DESIGNS 1** A 4 pin diamond, only recorded on Foreign Bill stamps c1898. Information required.
- **SPECIMENS** There are three specimen dies, two are in an arch, by De La Rue. The third one is Straight and by Waterlow & Son.