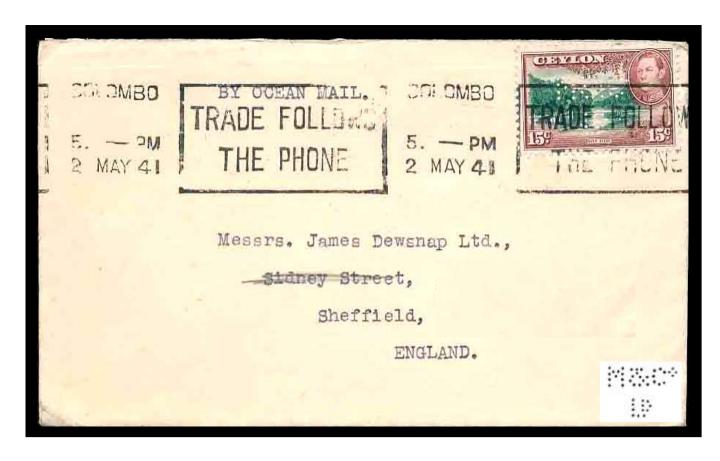

#### Letter "M"

Cancel:

Cancel:

Cancel:

Miller & Co Ltd, Colombo, GVI 2-5-1941.