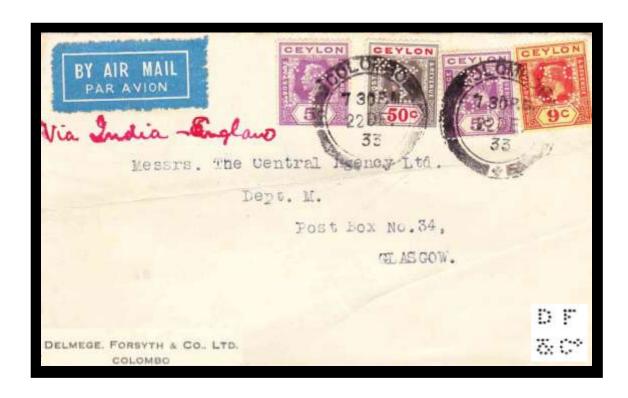

**<u>D 11M</u>** Dalmege, Forsyth & Co Ltd, Colombo, GV 22-12-33.

<u>C 34</u> Mint strip of 6. Image Courtesy of Mr. William Hall.