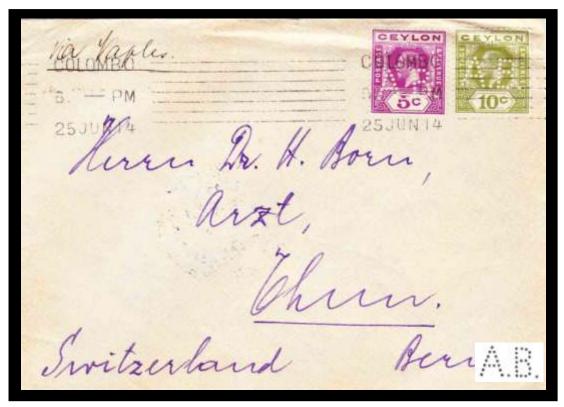

#### PERFINS OF CEYLON & SRI LANKA

- A. Baur & Co Ltd, Alfred Baur a Swiss national, set up his first company in 1897 dealing in fertilizers. His first office was in Baillie Street, Fort, Colombo. By 1901 the company had moved to new buildings in Kelaniya, still in business today
- <u>A5</u> Armitage Brothers, the company was Established c1860, but ceased trading in 1882. (General Merchants). Die only recorded on Foreign Bill & Stamp Duty stamps.
- <u>A19</u> Aitken Spence & Co Ltd, Established in 1857 in Prince Street, Fort, Colombo. (Agents) The business is still thriving today.
- **<u>B1</u>** Brodie & Co, Established in 1846, at 26 Chatham Street, Colombo. (Importing Agents for many UK Companies).
- **<u>B4</u>** Bank of Madras, Established in Ceylon in 1864, Main office was in Baillie Street, Fort, Colombo. Die only recorded on Stamp Duty stamps.
- **<u>B5M</u>** (Multi headed die) Brooke Bond Co (Ceylon) Ltd, established in Ceylon 1919 at Assambrook Mills, Slave Island, Colombo. One of the largest tea producers and employers in Ceylon with well over 3000 acres of prime tea plantations. Die also found on Revenue & Sri Lanka stamps (c 1926-1976+). (Sloper Die 63735)
- **<u>B6</u>** British Ceylon Corporation Ltd, Established in 1918 at Meeraniya Street, Colombo. (Manufacturers & Exporters).
- **<u>B8</u>** Brown & Co Ltd, Established in the late 1870s at Prince Building, Prince Street, Colombo, had another office in Nawalapitiya. (General Merchants & Estate Agents).
- **<u>B10</u>** Bartleet & Co, Established in 1904 at 35 Queen Street, Colombo. (General Brokers). (Fiscal use is also recorded).
- **<u>B14</u>** Bank of Madras, Established in Ceylon in 1864, Main office was in Baillie Street, Fort, Colombo. Die also on Stamp Duty stamps.
- <u>B15</u> Bank of Madras, Established in Ceylon in 1864, Main office was in Baillie Street, Fort, Colombo. This die has only been recorded on Stamp Duty stamps.
- **<u>B18</u>** Information required. In use c1921-1938 issue.
- <u>C4</u> Colombo Apothecaries Ltd, Established in 1883 in the De Soysa Buildings Slave Island, Colombo. (Druggists, Outfitters, Stationery Manufacturers etc). Large store opened at the corner of Prince Street, Fort, c1904. (Fiscal use recorded).
- C5, C6, C7, & C8 National Bank of India, York Street, Colombo, also has offices in Kandy, & Newara Eliya. Established in Ceylon in 1892.

**A 3** A Baur & Co Ltd, Kelaniya. GV 25-6-1914.

**<u>B 6</u>** British Ceylon Corporation Ltd, GV