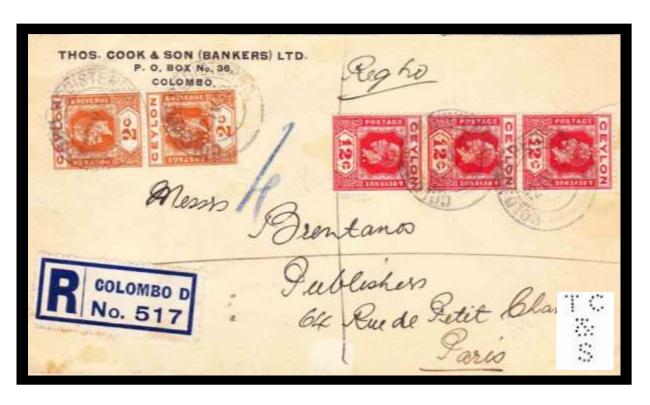

- Tarrant & Co, Union Place, Slave Island, Colombo. Established in 1884. (Import & Export Agents mainly Tea) also has offices in London.
- <u>T7</u> Thomas Cook & Son Ltd, Victoria Arcade, York Street, Colombo. (Travel Agents, Bankers) Established c1926. The Colombo Office was used for the Asian Banking interests of the company. A thriving business today, with offices located throughout the world. (Fiscal use is also recorded).
- <u>T18</u> Times of Ceylon, Colombo, Established in 1846, as the Ceylon Times, and ceased production in 1985. Perfins used c 1910-1935. Large & small holes are depicted on this die (Possible re-pinning c1918-1920). Only recorded on GV stamps.
- Union Discount Company, this die is only recorded on postage stamps with Fiscal usage (Manuscript cancels). And also on Revenue stamps.