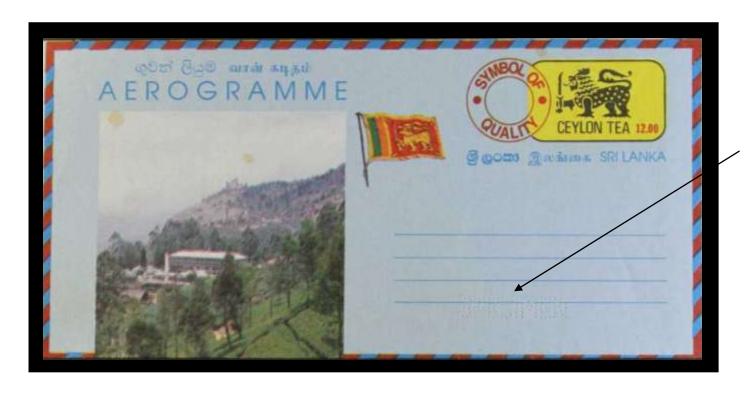

  A Branch Office was opened and run by Mr. P T Adams in Victoria Arcade, Colombo c1910. Die only seen used on GV stamps c1927-1932.
- <u>V5</u> Volkart Brothers, Maradana Mills, Colombo. Established 1857. (Exporting, Shipping & Insurance). Coconut Oil was processed at their Mills. They were also representatives for the Swiss Consulate. (Fiscal use is also recorded).
- <u>V6</u> Volkart Brothers, (As above) A later die used until the 1960s possibly at another of their branches, although both of these dies usually have Colombo cancels. They also had an office in Galle. (Fiscal use is also recorded).
- <u>V20</u> Vacuum Oil Co, Baillie Street, Colombo. Established in c1911. Merged with Socony in 1931.
- <u>V25</u> Reverend V. R. Tarcisius, O.M.I. Murunken & Jaffna. Perfin in use from 1927-1980. deceased in 1986, one of the few dies to be found on the stamps of Sri Lanka.
- W1 Information is requested on this die, in use c1904-1925.
- <u>W3M</u> Whittall & Co, 14 Queen Street, Colombo. Established in 1880. (General Merchants, Shippers, & Estate agents), with Mills at Mortlake, Slave Island Colombo. (Identical perfin to be found on the stamps of Malaya). Die is also found on Stamp Duty stamps.
- <u>W15</u> Whiteaway Laidlaw & Co Ltd, Prince Street, Colombo. Established in 1883. in Fort, later moving to Prince Street, closed down in 1944. (General Stores).
- <u>W24</u> Walker Sons & Co Ltd, Fort, Colombo. Established in 1854. Converted to a limited Company in 1891 They had various offices in Ceylon dealing in Engineering, Building, and the Automobile trade. (Fiscal use is also recorded). Also the builders of the Galle Face Hotel. Perfin only in use for about 15 years.
- **DESIGNS 1** A 4 pin diamond, only recorded on Foreign Bill stamps c1898. Information required.
- **SPECIMENS** There are three specimen dies, two are in an arch, by De La Rue. The third one is Straight and by Waterlow & Son.