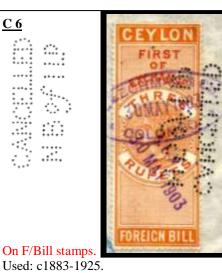

#### PERFINS OF CEYLON & SRI LANKA

- A. Baur & Co Ltd, Alfred Baur a Swiss national, set up his first company in 1897 dealing in fertilizers. His first office was in Baillie Street, Fort, Colombo. By 1901 the company had moved to new buildings in Kelaniya, still in business today
- <u>A5</u> Armitage Brothers, the company was Established c1860, but ceased trading in 1882. (General Merchants). Die only recorded on Foreign Bill & Stamp Duty stamps.
- <u>A19</u> Aitken Spence & Co Ltd, Established in 1857 in Prince Street, Fort, Colombo. (Agents) The business is still thriving today.
- **<u>B1</u>** Brodie & Co, Established in 1846, at 26 Chatham Street, Colombo. (Importing Agents for many UK Companies).
- **<u>B4</u>** Bank of Madras, Established in Ceylon in 1864, Main office was in Baillie Street, Fort, Colombo. Die only recorded on Stamp Duty stamps.
- **<u>B5M</u>** (Multi headed die) Brooke Bond Co (Ceylon) Ltd, established in Ceylon 1919 at Assambrook Mills, Slave Island, Colombo. One of the largest tea producers and employers in Ceylon with well over 3000 acres of prime tea plantations. Die also found on Revenue & Sri Lanka stamps (c 1926-1976+). (Sloper Die 63735)
- **<u>B6</u>** British Ceylon Corporation Ltd, Established in 1918 at Meeraniya Street, Colombo. (Manufacturers & Exporters).
- **<u>B8</u>** Brown & Co Ltd, Established in the late 1870s at Prince Building, Prince Street, Colombo, had another office in Nawalapitiya. (General Merchants & Estate Agents).
- **<u>B10</u>** Bartleet & Co, Established in 1904 at 35 Queen Street, Colombo. (General Brokers). (Fiscal use is also recorded).
- **<u>B14</u>** Bank of Madras, Established in Ceylon in 1864, Main office was in Baillie Street, Fort, Colombo. Die also on Stamp Duty stamps.
- <u>B15</u> Bank of Madras, Established in Ceylon in 1864, Main office was in Baillie Street, Fort, Colombo. This die has only been recorded on Stamp Duty stamps.
- **<u>B18</u>** Information required. In use c1921-1938 issue.
- <u>C4</u> Colombo Apothecaries Ltd, Established in 1883 in the De Soysa Buildings Slave Island, Colombo. (Druggists, Outfitters, Stationery Manufacturers etc). Large store opened at the corner of Prince Street, Fort, c1904. (Fiscal use recorded).
- C5, C6, C7, & C8 National Bank of India, York Street, Colombo, also has offices in Kandy, & Newara Eliya. Established in Ceylon in 1892.