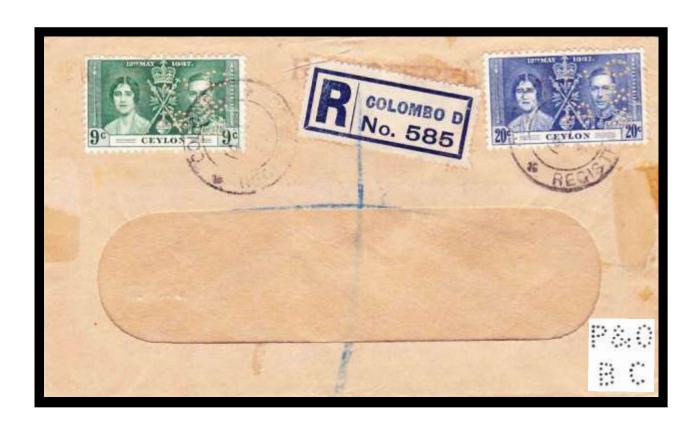

- <u>O13</u> Oriental Government Security Life Assurance Co Ltd. Colombo. Started to do business in Bombay India c1874. Opened many braches and agencies over the forthcoming years in most of the prominent cities in Asia. Similar dies can be found on the stamps of India and Malaya. William Mather were their appointed agents in Colombo, c1880s.
- O14 As above. (Could well be part of a Multi headed die).
- **<u>P10</u>** Ø Plate & Co Ltd, (13 Pin die). This die does look like a "B" but It has been suggested that it is a Monogram of "PL" ?? Information is required.
- <u>P12</u> Plate Ltd, Colpetty, Colombo. Established c1890. (Photographers) and Kodak agents, with studios at the Galle Hotel, and Nuwara Eliya. Business was transferred to H. H. Heinemann in 1917.
- <u>P13</u> Plate Ltd. A different perfin die used by the new owners H. H. Heinemann, c1924-1938, who were still trading under the name of Plate Ltd.
- <u>P17</u> P & O Banking Corporation Ltd, Colombo. Ceylon Branch established by the Peninsular and Oriental Steam Navigation Company c1922.
- **R7** Rowland's Garages, Turret Road, Colombo. Established in 1923. (Automobile Importers and Traders). Provided everything associated with the Motor Vehicles of the time. Short lived perfin die c1921-1927.
- **R8** R. Gordon & Co, Prince Street Building's, Colombo. (Tea Brokers) They merged with Forbes & Walker c1946. Perfins used c 1912-1946. (Fiscal use is also recorded).
- **R.** Gordon & Co, A different perfin die recorded used 1927-1938+. (Fiscal use is also recorded).
- **R10** Ø Registrar General's Office ?. (Chatham Street, Colombo) Information required on this die in use c1912-1927. (Fiscal use 29-1-1916, 4-6-1927)
- **R11** Ø Rodewald & Heath? 9 Park Street, Colombo. Tea Buyers & Exporters. with branches in China & India. Recorded used c1910-1911.
- **S5, & S5.2** Ø Skrine & Co, Colombo. Established c1878. Ceased Trading late 1920s. (S5, Fiscal use is also recorded).
- S5.1 Ø (Fiscal cancel recorded with a partial ---tken S) Information required.
- **<u>S7</u>** Skrine & Co, Colombo, (Shipping Agents) Established in 1878. Merged with Bosanquet & Co, c1930, and became Bosanquet & Company. This die is also recorded on Foreign Bill stamps.
- <u>\$10</u> Little is known about this die used c1886.
- **S19** Ø Standard Life Assurance Co, Agents were Bois Brothers & Co based at 11 Queen Street, Fort, Colombo. A relatively new discovery, in use c1927. An almost identical die is found on the stamps of India, EDV11 & GV. In total there are now 6 dies of India which are also found on the stamps Ceylon. (See page 75).