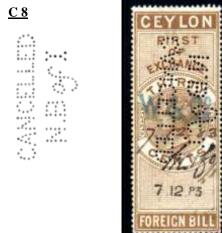

#### PERFINS OF CEYLON & SRI LANKA

- A. Baur & Co Ltd, Alfred Baur a Swiss national, set up his first company in 1897 dealing in fertilizers. His first office was in Baillie Street, Fort, Colombo. By 1901 the company had moved to new buildings in Kelaniya, still in business today
- <u>A5</u> Armitage Brothers, the company was Established c1860, but ceased trading in 1882. (General Merchants). Die only recorded on Foreign Bill & Stamp Duty stamps.
- <u>A19</u> Aitken Spence & Co Ltd, Established in 1857 in Prince Street, Fort, Colombo. (Agents) The business is still thriving today.
- **<u>B1</u>** Brodie & Co, Established in 1846, at 26 Chatham Street, Colombo. (Importing Agents for many UK Companies).
- **<u>B4</u>** Bank of Madras, Established in Ceylon in 1864, Main office was in Baillie Street, Fort, Colombo. Die only recorded on Stamp Duty stamps.
- **<u>B5M</u>** (Multi headed die) Brooke Bond Co (Ceylon) Ltd, established in Ceylon 1919 at Assambrook Mills, Slave Island, Colombo. One of the largest tea producers and employers in Ceylon with well over 3000 acres of prime tea plantations. Die also found on Revenue & Sri Lanka stamps (c 1926-1976+). (Sloper Die 63735)
- **<u>B6</u>** British Ceylon Corporation Ltd, Established in 1918 at Meeraniya Street, Colombo. (Manufacturers & Exporters).
- **<u>B8</u>** Brown & Co Ltd, Established in the late 1870s at Prince Building, Prince Street, Colombo, had another office in Nawalapitiya. (General Merchants & Estate Agents).
- **<u>B10</u>** Bartleet & Co, Established in 1904 at 35 Queen Street, Colombo. (General Brokers). (Fiscal use is also recorded).
- **<u>B14</u>** Bank of Madras, Established in Ceylon in 1864, Main office was in Baillie Street, Fort, Colombo. Die also on Stamp Duty stamps.
- <u>B15</u> Bank of Madras, Established in Ceylon in 1864, Main office was in Baillie Street, Fort, Colombo. This die has only been recorded on Stamp Duty stamps.
- **<u>B18</u>** Information required. In use c1921-1938 issue.
- <u>C4</u> Colombo Apothecaries Ltd, Established in 1883 in the De Soysa Buildings Slave Island, Colombo. (Druggists, Outfitters, Stationery Manufacturers etc). Large store opened at the corner of Prince Street, Fort, c1904. (Fiscal use recorded).
- C5, C6, C7, & C8 National Bank of India, York Street, Colombo, also has offices in Kandy, & Newara Eliya. Established in Ceylon in 1892.

  All of these dies are cancelling devices used to cancel the document. and may have been Perfined as a final cancellation in the country to which they were dispatched (Perfin is through the stamp & the document). Stamps are also recorded with a Company perfin die as well as this cancelling devise. (See fuller description page 67).