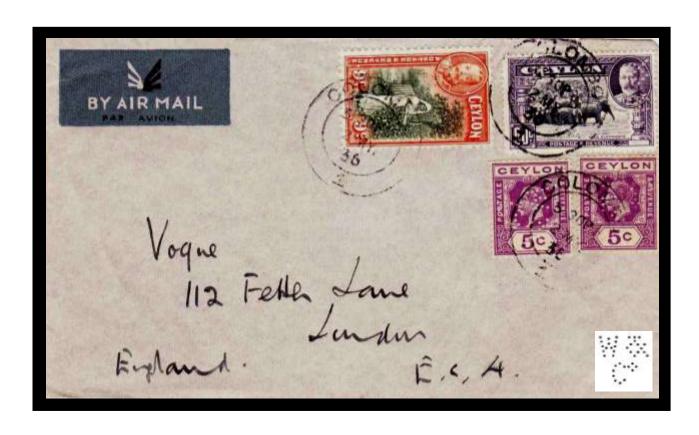

An EDVII 6c Postal Wrapper with a 3c perfin stamp added for the correct postage to the United Kingdom.

http://ceylonsc.org/