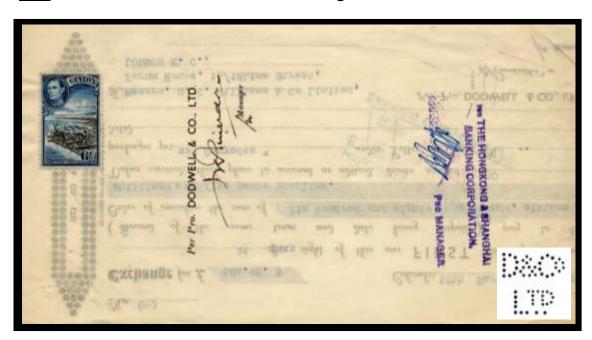

- <u>C56</u> Colombo Stores Ltd, Established in Colombo in 1854. Perfin used c1912-1926.
- <u>C71</u> Clark Young & Co, Offices at 15 Baillie Street, Colombo. Establish in 1894. (Coal Importers) used perfins from c1904 to mid 1920s. (Fiscal use is also recorded).
- <u>D4</u> Ø "D. A & Co" Could well be a date canceller, c1874. Only recorded on Foreign Bill & Stamp Duty stamps. <u>Note: -</u> Known with the year figures central and to the left. Could be D.A. Abeysinghe & Co, (Tea Exporters).
- **D6** Ø Dodwell & Co Ld, Established in 1891, Branch opened in Colombo in 1897 (Tea Merchants). (**Note: -** No "t" in Limited).
- <u>D7</u> Dodwell & Co Ltd, Established in 1891, Branch opened in Colombo in 1897 (Tea Merchants). (Identical perfin can also be found on the stamps of Honk Kong & China). (Fiscal use is also recorded).
- **<u>D8</u>** Dodwell & Co Ltd, as above, but a slightly different perfin die. This die is also recorded used on postage stamps for payment of duty on Foreign Bills. c1952.
- <u>D10</u> Dalmege, Forsyth & Co Ltd, Arcade Buildings, Victoria. Established initially as agents for the Asiatic Petroleum Co, later becoming General Merchants and Commission Agents with a wide range of clients. Perfin die in use up to 1912.
- **<u>D11M</u>** Delmege, Forsyth & Co Ltd, as above. This perfin die was probably put to use after the first WW and used up to 1961.
- E. B. Creasey & Co Ltd, 12 Baillie Street, Fort, Colombo, Established in 1882. (General Merchants) Principally importing Tea Chests from Japan.
- **E8** E. John & Co, Baillie Street, Fort, Colombo, First Established by the two bothers in the 1870s (Broking Company) A relatively short lived perfin die only recorded between 1921-1927. (Revenue, & Fiscal use).
- **E22M** Eastern Produce & Estates Co Ltd, Colombo, Initially named "The Ceylon Company" Later (c1893) bought up and renamed "Eastern Produce & Estate Co", (Rothschild Tea Estates) still in business today. (Fiscal use is also recorded).
- <u>F3</u> Freudenberg & Co, Office at De Mel Buildings, Chatham Street, Colombo, Established in 1873, (Agents & Exporters). Acted as German Consul for many years. Greatly involved in the manufacture of artificial manure for the tea plantations, also owned Oil Mills, Liquidated in 1914.
- <u>**F10**</u> F. J. & G. De Saram, Colombo. (Lawyers). Established c1890. The firm played a major part in the development and pioneering of the Tea Industry in Ceylon. Perfin die in use from c1927 to 1970. (Fiscal use is also recorded).
- <u>F25</u> Forbes & Walker, (Tea Brokers) Established c1881. Changed hands a good number of times, and is now owned by the MJF Group. (Revenue & Fiscal use).
- G6 Ø Gordon Frazer & Co Ltd, Established in 1895. (Estate & Insurance Agents). Formally Buchanan Frazer & Co. (Fiscal use is also recorded).

#### Letter "D"

| Used: Ident: Cancel:  D4  Only on F/Bill & Stamp Duty stamps. Used: c1874. Date canceller ? Ident: Ø D.A. Abeysinghe & Co, | Used: Ident: Cancel:  Used: Ident:                                                     | Used: Ident: Cancel:  Used: c1903. Ident: Ø Dodwell & Co Ld,                                    |
|----------------------------------------------------------------------------------------------------------------------------|----------------------------------------------------------------------------------------|-------------------------------------------------------------------------------------------------|
| Also known with the year central. Cancel: Manuscript.                                                                      | Cancel:                                                                                | Colombo. Cancel:                                                                                |
| Fiscal use also. Used: c1912-1926. Ident: Dodwell & Co Ltd, Colombo. Cancel: Colombo.                                      | On F/Bill stamps. Used: c1912-1958. Ident: Dodwell & Co Ltd, Colombo. Cancel: Colombo. | Used: Ident: Cancel:                                                                            |
| Used: Ident: Cancel:                                                                                                       | Used:<br>Ident:<br>Cancel:                                                             | Used: c1903-1912. Ident: Dalmege, Forsyth & Co Ltd, Arcade Buildings, Colombo. Cancel: Colombo. |
| Used: c1912-1961. Ident: Dalmege, Forsyth & Co Ltd, Arcade Buildings, Colombo. Cancel: Colombo.                            | Used:<br>Ident:<br>Cancel:                                                             | Used:<br>Ident:<br>Cancel:                                                                      |
| Used:<br>Ident:<br>Cancel:                                                                                                 | Used:<br>Ident:<br>Cancel:                                                             | Used:<br>Ident:<br>Cancel:                                                                      |

**<u>D 11M</u>** Dalmege, Forsyth & Co Ltd, Colombo, GV 22-12-33.

<u>C 34</u> Mint strip of 6. Image Courtesy of Mr. William Hall.