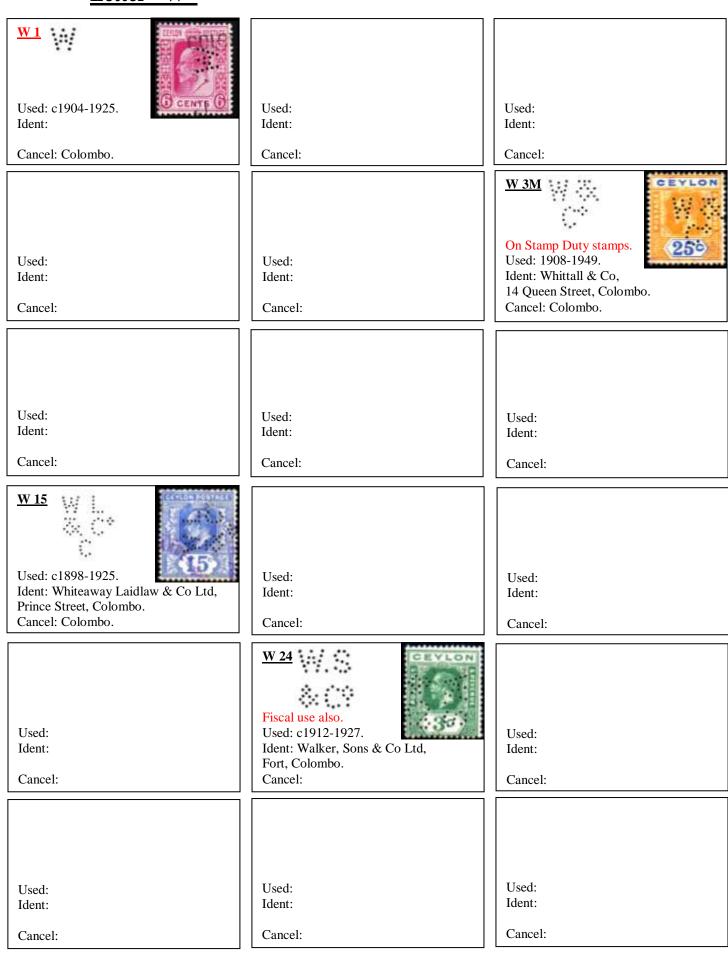

  A Branch Office was opened and run by Mr. P T Adams in Victoria Arcade, Colombo c1910. Die only seen used on GV stamps c1927-1932.
- <u>V5</u> Volkart Brothers, Maradana Mills, Colombo. Established 1857. (Exporting, Shipping & Insurance). Coconut Oil was processed at their Mills. They were also representatives for the Swiss Consulate. (Fiscal use is also recorded).
- <u>V6</u> Volkart Brothers, (As above) A later die used until the 1960s possibly at another of their branches, although both of these dies usually have Colombo cancels. They also had an office in Galle. (Fiscal use is also recorded).
- <u>V20</u> Vacuum Oil Co, Baillie Street, Colombo. Established in c1911. Merged with Socony in 1931.
- <u>V25</u> Reverend V. R. Tarcisius, O.M.I. Murunken & Jaffna. Perfin in use from 1927-1980. deceased in 1986, one of the few dies to be found on the stamps of Sri Lanka.
- W1 Information is requested on this die, in use c1904-1925.
- <u>W3M</u> Whittall & Co, 14 Queen Street, Colombo. Established in 1880. (General Merchants, Shippers, & Estate agents), with Mills at Mortlake, Slave Island Colombo. (Identical perfin to be found on the stamps of Malaya). Die is also found on Stamp Duty stamps.
- <u>W15</u> Whiteaway Laidlaw & Co Ltd, Prince Street, Colombo. Established in 1883. in Fort, later moving to Prince Street, closed down in 1944. (General Stores).
- <u>W24</u> Walker Sons & Co Ltd, Fort, Colombo. Established in 1854. Converted to a limited Company in 1891 They had various offices in Ceylon dealing in Engineering, Building, and the Automobile trade. (Fiscal use is also recorded). Also the builders of the Galle Face Hotel. Perfin only in use for about 15 years.
- **DESIGNS 1** A 4 pin diamond, only recorded on Foreign Bill stamps c1898. Information required.
- **SPECIMENS** There are three specimen dies, two are in an arch, by De La Rue. The third one is Straight and by Waterlow & Son.