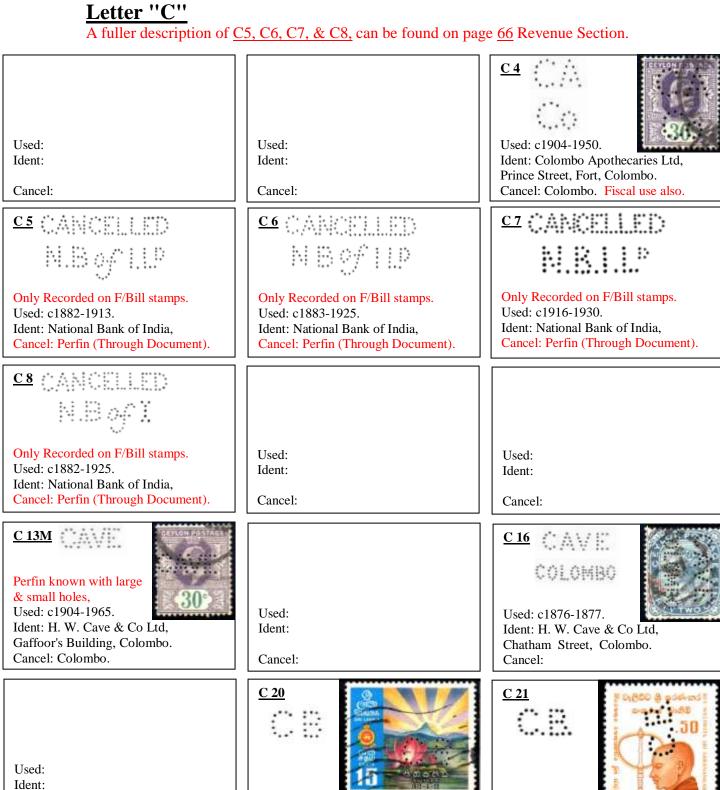

#### PERFINS OF CEYLON & SRI LANKA

- A. Baur & Co Ltd, Alfred Baur a Swiss national, set up his first company in 1897 dealing in fertilizers. His first office was in Baillie Street, Fort, Colombo. By 1901 the company had moved to new buildings in Kelaniya, still in business today
- <u>A5</u> Armitage Brothers, the company was Established c1860, but ceased trading in 1882. (General Merchants). Die only recorded on Foreign Bill & Stamp Duty stamps.
- <u>A19</u> Aitken Spence & Co Ltd, Established in 1857 in Prince Street, Fort, Colombo. (Agents) The business is still thriving today.
- **<u>B1</u>** Brodie & Co, Established in 1846, at 26 Chatham Street, Colombo. (Importing Agents for many UK Companies).
- **<u>B4</u>** Bank of Madras, Established in Ceylon in 1864, Main office was in Baillie Street, Fort, Colombo. Die only recorded on Stamp Duty stamps.
- **<u>B5M</u>** (Multi headed die) Brooke Bond Co (Ceylon) Ltd, established in Ceylon 1919 at Assambrook Mills, Slave Island, Colombo. One of the largest tea producers and employers in Ceylon with well over 3000 acres of prime tea plantations. Die also found on Revenue & Sri Lanka stamps (c 1926-1976+). (Sloper Die 63735)
- **<u>B6</u>** British Ceylon Corporation Ltd, Established in 1918 at Meeraniya Street, Colombo. (Manufacturers & Exporters).
- **<u>B8</u>** Brown & Co Ltd, Established in the late 1870s at Prince Building, Prince Street, Colombo, had another office in Nawalapitiya. (General Merchants & Estate Agents).
- **<u>B10</u>** Bartleet & Co, Established in 1904 at 35 Queen Street, Colombo. (General Brokers). (Fiscal use is also recorded).
- **<u>B14</u>** Bank of Madras, Established in Ceylon in 1864, Main office was in Baillie Street, Fort, Colombo. Die also on Stamp Duty stamps.
- <u>B15</u> Bank of Madras, Established in Ceylon in 1864, Main office was in Baillie Street, Fort, Colombo. This die has only been recorded on Stamp Duty stamps.
- **<u>B18</u>** Information required. In use c1921-1938 issue.
- <u>C4</u> Colombo Apothecaries Ltd, Established in 1883 in the De Soysa Buildings Slave Island, Colombo. (Druggists, Outfitters, Stationery Manufacturers etc). Large store opened at the corner of Prince Street, Fort, c1904. (Fiscal use recorded).
- C5, C6, C7, & C8 National Bank of India, York Street, Colombo, also has offices in Kandy, & Newara Eliya. Established in Ceylon in 1892.

  All of these dies are cancelling devices used to cancel the document. and may have been Perfined as a final cancellation in the country to which they were dispatched (Perfin is through the stamp & the document). Stamps are also recorded with a Company perfin die as well as this cancelling devise. (See fuller description page 67).

- <u>C13M</u> (Multi headed die) H. W. Cave & Co Ltd, Established in 1876 in Chatham Street, Colombo, as (Stationers, Printers & Publishers), Later moving to much larger Premises at Gaffoor's Building, Colombo.
- <u>C16</u> H. W. Cave & Co Ltd, Established in 1876 in Chatham Street, Colombo, as (Stationers, Printers & Publishers), This perfin die was their first die, and was discontinued after about 1 year, (c1876-1877) due to stamps continually being torn as they were removed from the sheet.
- <u>C20</u> Chartered Bank, Established in 1892, as the Chartered Bank of India Australia & China, The Ceylon offices are in Queen Street, Colombo. The Bank changed its name to Chartered Bank in 1969, Both **C20** & **C21** are very similar dies and could well turn out to be from a Multi headed die. (missing pins)
- <u>C21</u> Chartered Bank, Information as above, except that this die is a perfect match for C25 (without the 3rd letter "I") Die and Name changed 1969.
- <u>C25</u> Chartered Bank of India Australia & China, Represented by agents in Colombo as early as May 1858. Established Offices at Queen Street, Colombo, 1892, perfin die used c 1899-1969. The die is also recorded used on Stamp Duty stamps.
- <u>C29</u> Ø Colombo Commercial Company, Acland House, Slave Island, Colombo. (Merchants & Estate Agents), Established in 1876, perfin die in use c1904-1911. This company is known to have used CCC in their advertisements.
- C30 Ø As above, a later die in use from c1912 to 1954.
- C34 Ø Ceylon Company Limited, Colombo, in use 1872-1893, Company sold up due to financial difficulties, and became Eastern Produce & Estate Co, c1893. Also found used on Foreign Bill stamps and Stamp Duty stamps.
- <u>C36</u> Carson & Co Ltd, Baillie Street, Fort, Colombo. (Agents) Established in 1857. still exists today as Carson Cumberbatch & Co. (Fiscal use is also recorded).
- <u>C39M</u> Carson & Co, Lake View Coal Stores, Slave Island, Colombo. (Import Agents for Coal). (Fiscal use is also recorded).
- <u>C44, C45, & C46.</u> Cargills (Ceylon) Ltd, York Street, Fort, Colombo. Established in 1844 as General Importers, Also in Kandy & Nuara Eliya, Three different perfin dies in use from 1886. through to c1971 issues.
- **C48M** Colombo Municipal Council, Town Hall, Colombo. Formed in 1865. Used perfins c 1921-1998. (Fiscal use is also recorded).
- C51 Ø Capper & Sons, Times Buildings, Colombo. John Capper and his two sons were owners of the Times of Ceylon c1882-c1912. An EDVII 3c stamp with this C&S die has been recorded used as additional postage on a 6c Times of Ceylon newspaper wrapper to the U.K. Dated 24-3-1910. In use c1903- 1912-25 issues.
- <u>C54</u> Carey Strachan & Co, Union Mills, Slave Island, Colombo. Established in 1869, (Coffee & Tea Merchants) Perfins in use 1872-1927, also recorded used on Foreign Bill Stamps.

#### Letter "C"

Used:
Ident:
Cancel:

C 25

On Stamp Duty stamps.
Used: c1899-1969.
Ident: Chartered Bank of India, Australia & China,
Queen Street, Colombo.

Cancel: Colombo, Company Cachet.

Ident:
Cancel:

Used: