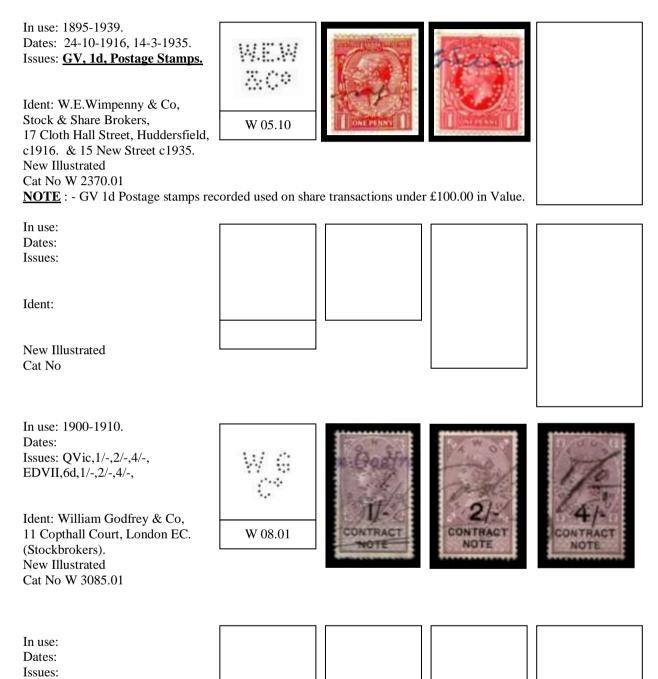

#### LETTER "C"

New Illustrated Cat No C 1530.04aM

Die is believed to have been destroyed in the Blitz, May 1941.

#### **LETTER "C"**

In use: 1895-1940 +. Dates: 31-8-1901, 22-8-1939. Issues: QVic,1/-,2/-, EDVII,6d,1/-,2/-,3/-,4/-,5/-,10/-, GV,6d,1/-,2/-,3/-,4/-,8/-,

Ident: Capel, Cure & Terry, 10 Old Broad Street, London EC2. New Illustrated

Cat No C 1780.01 Die is believed to have been destroyed in the Blitz, May 1941.

C 14.06

Ident: Capel, Cure & Terry, 10 Old Broad Street, London EC2.

New Illustrated Cat No

In use: c1910-1920. Dates: 8-11-1910, 12-8-1911, Issues: EDVII,2/-,3/-,£1,