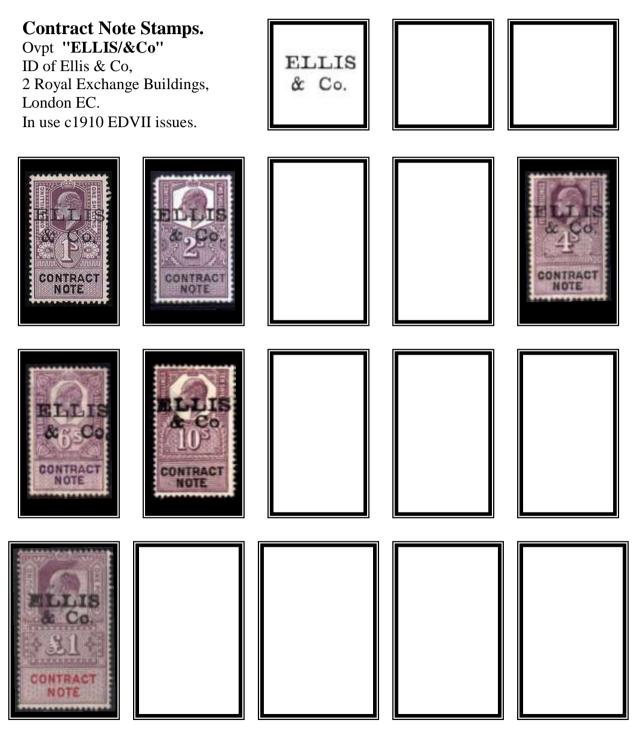

The stamps first appeared in 1888 on QVic issues with an overprinted monetary inscription in black. The company perfin if on used stamps is usually cancelled by a manuscript cancel or a straight-line datestamp. Private Company cachets of various types are also used (**Blue, Mauve, & Purple**). Contract Note Duty ended in March 1985.

For the overprint collector there are also overprints of the various companies who used these stamps, mostly Stock Broking companies.

(All known overprints to date are listed in the final pages of this catalogue).