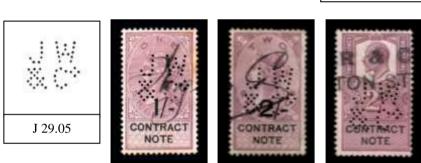

A Typical entry will be as follows.

| In use          | Date range based on known dates.                                      |  |  |  |
|-----------------|-----------------------------------------------------------------------|--|--|--|
| Dates           | Earliest and latest known dates from Documents or Cancellations.      |  |  |  |
| Issues          | Only different Reigns will be used QVic, EDVII, GV, GVI, QEII,        |  |  |  |
| Ident           | Company Name & address identified by Document or Cachet Cancellation. |  |  |  |
| Suspected Ident | Ø This symbol indicates a suspected Identity.                         |  |  |  |

Where the perfin is indicated by Typed letters, the letters have been reported, but the die remains unknown.

Where possible the illustration for each die has been taken from stamps and other catalogues. However a number of previously unknown dies have been scanned.