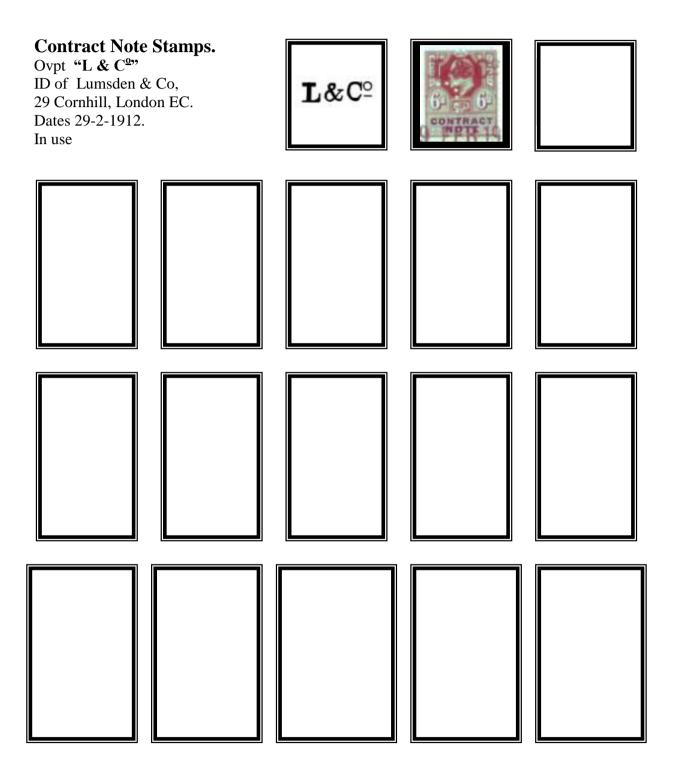

The stamps first appeared in 1888 on QVic issues with an overprinted monetary inscription in black. The company perfin if on used stamps is usually cancelled by a manuscript cancel or a straight-line datestamp. Private Company cachets of various types are also used (**Blue, Mauve, & Purple**). Contract Note Duty ended in March 1985.

## <u>NOTE</u> : -

There are various slightly different type settings for the words "CONTRACT NOTE" From QVic to GVI It is also found with thick and thin letters.