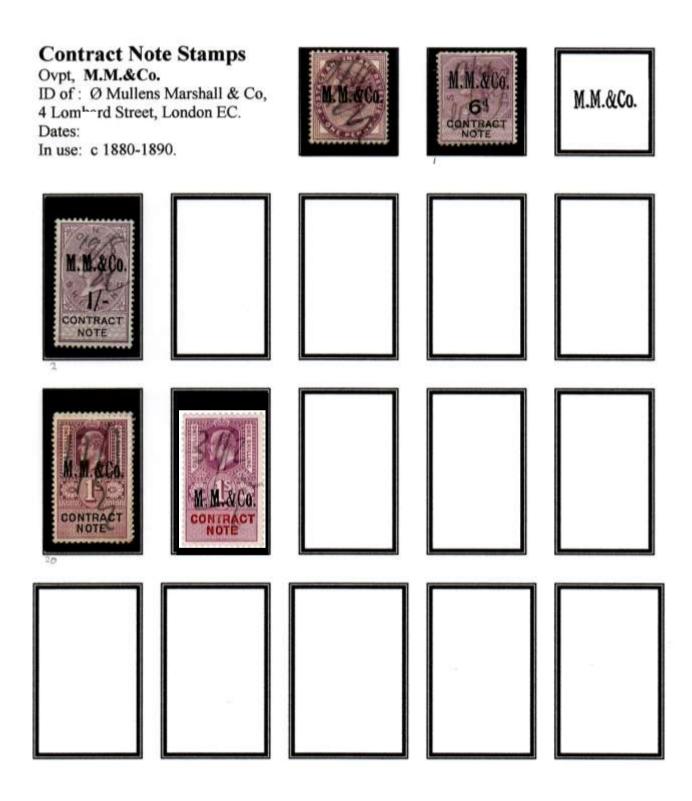

# **INTRODUCTION**

The following pages have been put together with the intention of helping the collector of perfinned revenue stamps, it is by no means complete, hopefully collectors who have additional information will let me know the details, and more pages will be made up as and when.

As there is no present perfinned Revenue cataloguing system I am adopting a new system, using the letter followed by two numbers and two decimal places. A single letter "**M**" after the catalogue number indicates a Multi headed die.

**I.E.** A 23.01. <u>Note</u>: - Where the perfin is already catalogued on postage stamps, in the New Gault GB Illustrated Perfin Catalogue, then this catalogue number will also be alongside. At this moment in time only different Reigns will be used, with an accompanying list of stamps on which the perfin has been seen.

A Typical entry will be as follows.

| In use          | Date range based on known dates.                                      |  |  |  |
|-----------------|-----------------------------------------------------------------------|--|--|--|
| Dates           | Earliest and latest known dates from Documents or Cancellations.      |  |  |  |
| Issues          | Only different Reigns will be used QVic, EDVII, GV, GVI, QEII,        |  |  |  |
| Ident           | Company Name & address identified by Document or Cachet Cancellation. |  |  |  |
| Suspected Ident | Ø This symbol indicates a suspected Identity.                         |  |  |  |

Where the perfin is indicated by Typed letters, the letters have been reported, but the die remains unknown.

Where possible the illustration for each die has been taken from stamps and other catalogues. However a number of previously unknown dies have been scanned.