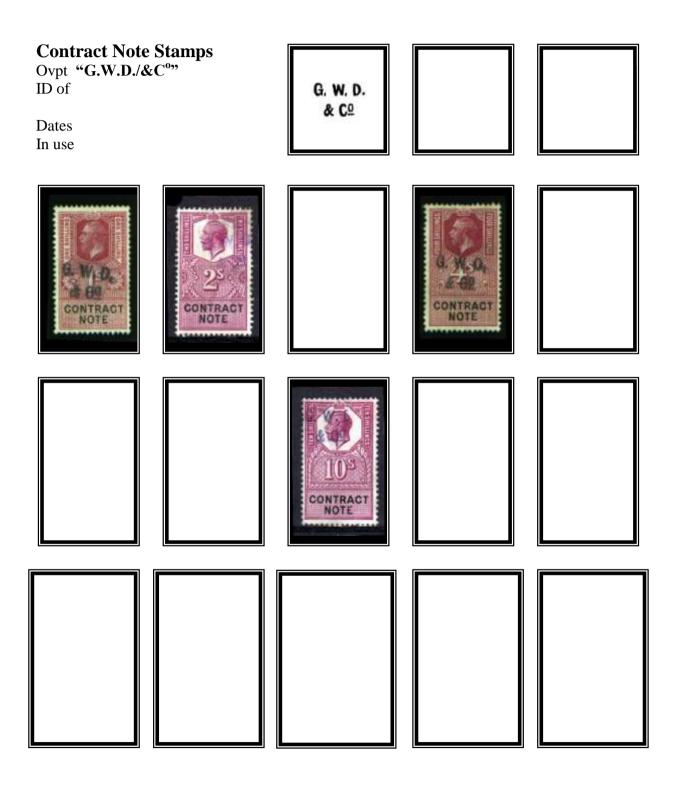

The stamps first appeared in 1888 on QVic issues with an overprinted monetary inscription in black. The company perfin if on used stamps is usually cancelled by a manuscript cancel or a straight-line datestamp. Private Company cachets of various types are also used (**Blue, Mauve, & Purple**). Contract Note Duty ended in March 1985.

## <u>NOTE</u> : -

There are various slightly different type settings for the words "CONTRACT NOTE" From QVic to GVI It is also found with thick and thin letters.