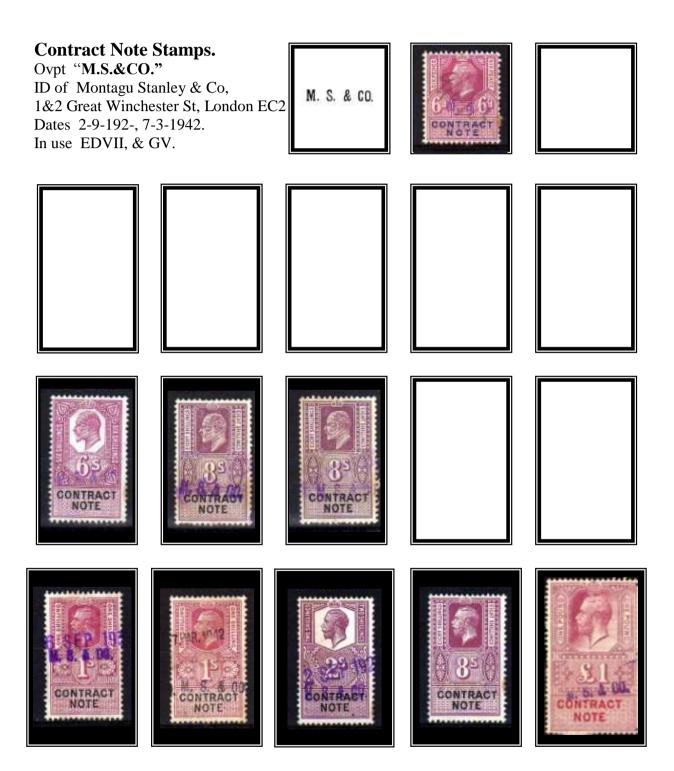

# **INTRODUCTION**

The following pages have been put together with the intention of helping the collector of perfinned revenue stamps, it is by no means complete, hopefully collectors who have additional information will let me know the details, and more pages will be made up as and when.

As there is no present perfinned Revenue cataloguing system I am adopting a new system, using the letter followed by two numbers and two decimal places. A single letter "**M**" after the catalogue number indicates a Multi headed die.

**I.E.** A 23.01. <u>Note</u>: - Where the perfin is already catalogued on postage stamps, in the New Gault GB Illustrated Perfin Catalogue, then this catalogue number will also be alongside. At this moment in time only different Reigns will be used, with an accompanying list of stamps on which the perfin has been seen.

A Typical entry will be as follows.

| In use          | Date range based on known dates.                                      |  |  |  |
|-----------------|-----------------------------------------------------------------------|--|--|--|
| Dates           | Earliest and latest known dates from Documents or Cancellations.      |  |  |  |
| Issues          | Only different Reigns will be used QVic, EDVII, GV, GVI, QEII,        |  |  |  |
| Ident           | Company Name & address identified by Document or Cachet Cancellation. |  |  |  |
| Suspected Ident | Ø This symbol indicates a suspected Identity.                         |  |  |  |

Where the perfin is indicated by Typed letters, the letters have been reported, but the die remains unknown.

Where possible the illustration for each die has been taken from stamps and other catalogues. However a number of previously unknown dies have been scanned.