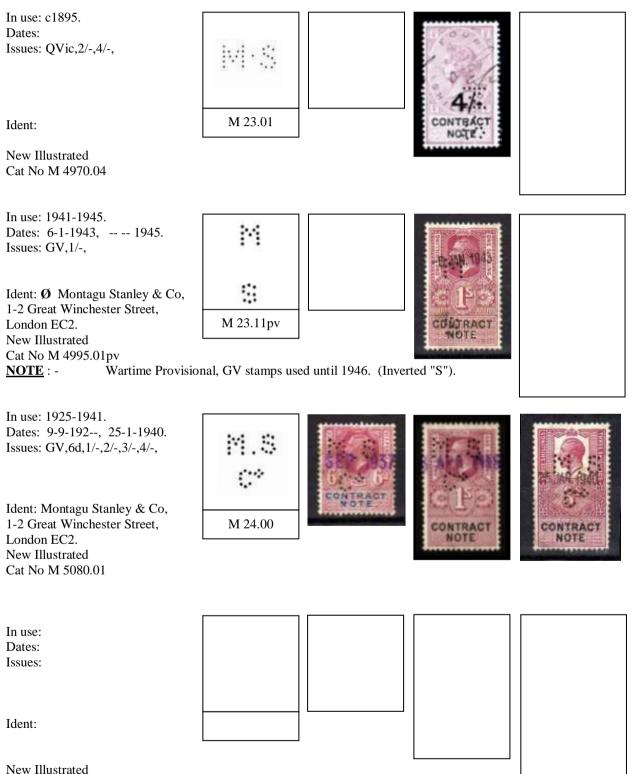

As there is no present perfinned Revenue cataloguing system I am adopting a new system, using the letter followed by two numbers and two decimal places. A single letter "**M**" after the catalogue number indicates a Multi headed die.

**I.E.** A 23.01. <u>Note</u>: - Where the perfin is already catalogued on postage stamps, in the New Gault GB Illustrated Perfin Catalogue, then this catalogue number will also be alongside. At this moment in time only different Reigns will be used, with an accompanying list of stamps on which the perfin has been seen.

A Typical entry will be as follows.

| In use          | Date range based on known dates.                                      |  |  |  |
|-----------------|-----------------------------------------------------------------------|--|--|--|
| Dates           | Earliest and latest known dates from Documents or Cancellations.      |  |  |  |
| Issues          | Only different Reigns will be used QVic, EDVII, GV, GVI, QEII,        |  |  |  |
| Ident           | Company Name & address identified by Document or Cachet Cancellation. |  |  |  |
| Suspected Ident | Ø This symbol indicates a suspected Identity.                         |  |  |  |

Where the perfin is indicated by Typed letters, the letters have been reported, but the die remains unknown.

Where possible the illustration for each die has been taken from stamps and other catalogues. However a number of previously unknown dies have been scanned.