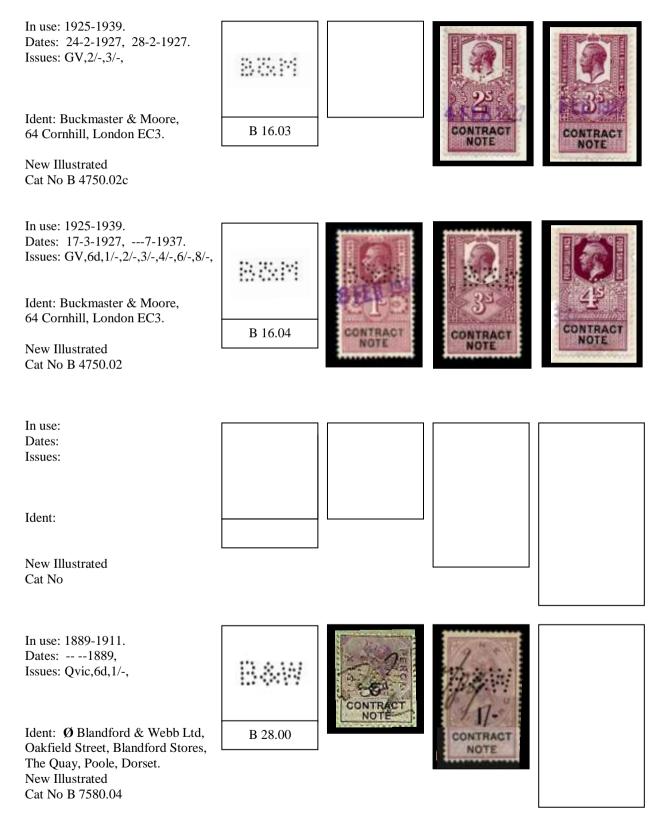

|           |                  |                  |          |
| In use:<br>Dates:<br>Issues: EDVII,6d,                                                                                                     | B&C       |                  |                  |          |
| Ident:                                                                                                                                     | B 04.01   |                  |                  |          |
| New Illustrated<br>Cat No Information                                                                                                      | required. |                  |                  |          |

### **LETTER "B"**



#### **LETTER "B"**



### **LETTER "B"**



#### **LETTER "B"**



#### LETTER "C"



New Illustrated Cat No C 1530.04aM

Die is believed to have been destroyed in the Blitz, May 1941.

#### **LETTER "C"**

In use: 1895-1940 +. Dates: 31-8-1901, 22-8-1939. Issues: QVic,1/-,2/-, EDVII,6d,1/-,2/-,3/-,4/-,5/-,10/-, GV,6d,1/-,2/-,3/-,4/-,8/-,



Ident: Capel, Cure & Terry, 10 Old Broad Street, London EC2. New Illustrated

Cat No C 1780.01 Die is believed to have been destroyed in the Blitz, May 1941.

C 14.06



Ident: Capel, Cure & Terry, 10 Old Broad Street, London EC2.

New Illustrated Cat No

In use: c1910-1920. Dates: 8-11-1910, 12-8-1911, Issues: EDVII,2/-,3/-,£1,



Ident:

New Illustrated Cat No

In use: 1895-1905. Dates: Issues: EDVII,1/-,4/-,



TRACT

CONTRACT

NOTE

OTE

CO

Ident:

New Illustrated Cat No C 4845.01

## LETTER "C"

| T.,