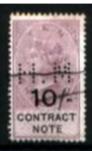

#### **Issues QVic.**

For the issue collector, perfins are likely to be found on all issues of QVic 1888. Seven values from 6d on 6d, to 10/- on 10/-. Wmk Orb (6d), Script VR (1/- to 10/-) perf 14 Lilac & Black.

#### Issues EDV11.

Issues of EDVII 1902. Eight issues from 1/- to 10/-Wmk IR, perf 14 Lilac & Black.

Issues of EDVII 1907, same design but colour change. Nine issues from 3d to £1. 3d to 6d Wmk Orb, (Lilac & Blue). 1/- to 10/- Wmk IR, (Lilac & Brown). £1 Wmk 2 Orbs, (Lilac & Red).