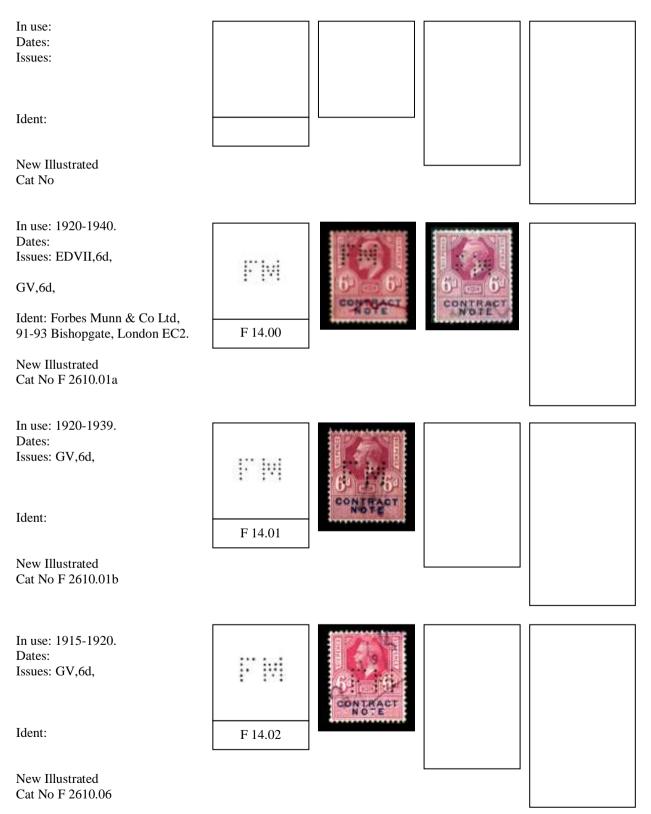

A Typical entry will be as follows.

| In use          | Date range based on known dates.                                      |  |  |  |
|-----------------|-----------------------------------------------------------------------|--|--|--|
| Dates           | Earliest and latest known dates from Documents or Cancellations.      |  |  |  |
| Issues          | Only different Reigns will be used QVic, EDVII, GV, GVI, QEII,        |  |  |  |
| Ident           | Company Name & address identified by Document or Cachet Cancellation. |  |  |  |
| Suspected Ident | Ø This symbol indicates a suspected Identity.                         |  |  |  |

Where the perfin is indicated by Typed letters, the letters have been reported, but the die remains unknown.

Where possible the illustration for each die has been taken from stamps and other catalogues. However a number of previously unknown dies have been scanned.