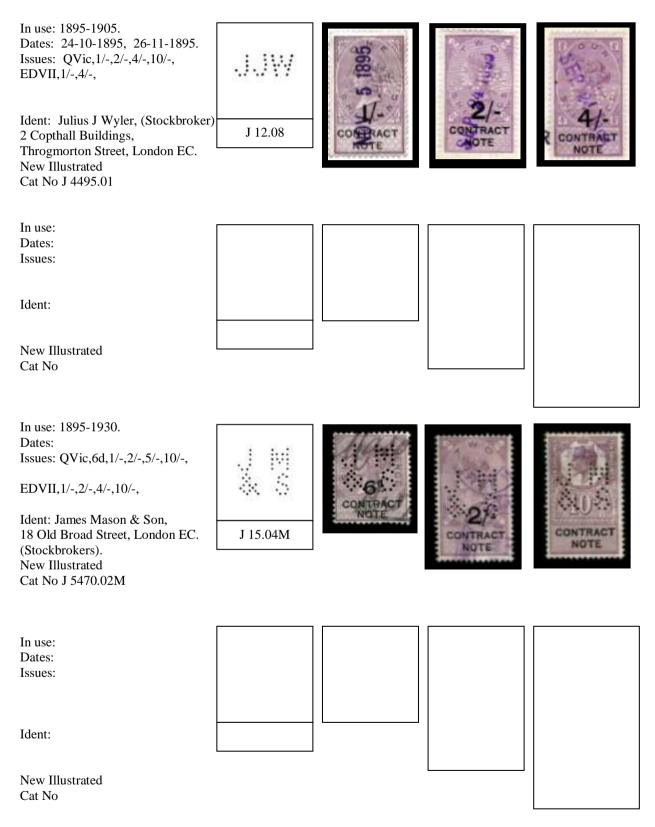

| H.V<br>& S |             |          |  |
| Ident:                                                                                                                              | H 34.02    |             | CONTRACT |  |
| New Illustrated                                                                                                                     |            |             |          |  |

New Illustrated Cat No



### LETTER "I"



Cat No I 2270.01 <u>NOTE</u> : - Formally "General & Industrial Securities Co Ltd." Name change c1909.

In use: Dates: Issues:





Ident:

New Illustrated Cat No

## LETTER "J"



Cat No

## LETTER "J"

Cat No J 1380.02



## LETTER "J"



New Illustrated Cat No J 2770.10

### **LETTER "J"**



New Illustrated Cat No

#### **LETTER "J"**



### LETTER "J"



Cat No J 6090.02 <u>NOTE</u> : - EDVII 1d Postage stamp recorded used on share transaction under £100.00 in Value.

In use: 1935-1936. Dates: Issues: GV,6d,





Ident:

New Illustrated Cat No J 6090.01

.01 (May be related to J 19.04 above)

### LETTER "J"

In use: 1887-1900. Dates: 9-8-1895. Issues: **OVic, 1d, Postage stamp.** 



Ident: John Shaw, (Stockbrokers). Wardrobe Place, London EC. & 6 Brown Street, Manchester.

 New Illustrated

 Cat No J 6850.01m

 Sloper m/c No 6826 made in 1887.

 NOTE : - QVic1d Postage stamp recorded used on share transaction under £100.00 in Value.

In use: 1905-1912. Dates: Issues: EDVII,3/-,





NOTE

Ident: Ø J Silverston, 4 Copthall Court, London EC.

New Illustrated Cat No J 6810.07

In use: Dates: Issues: Ident: New Illustrated