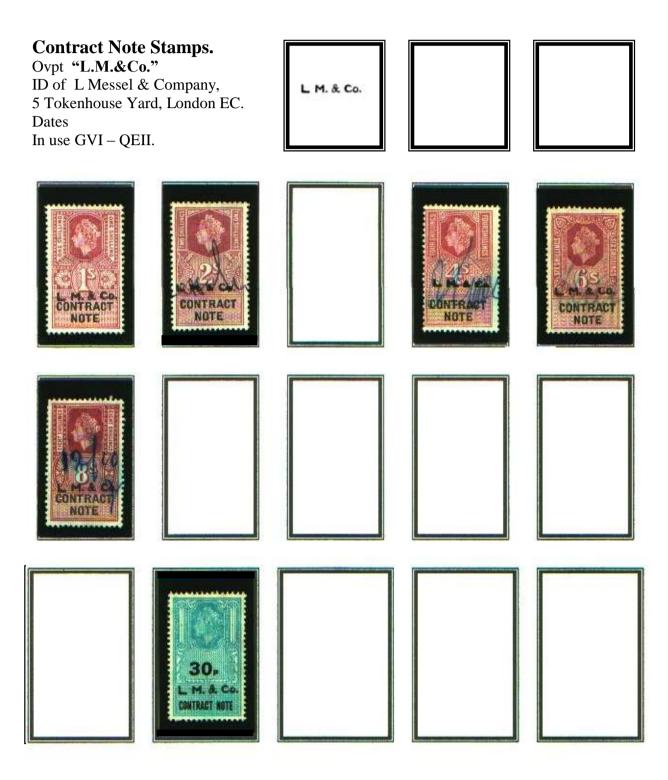

The stamps first appeared in 1888 on QVic issues with an overprinted monetary inscription in black. The company perfin if on used stamps is usually cancelled by a manuscript cancel or a straight-line datestamp. Private Company cachets of various types are also used (**Blue, Mauve, & Purple**). Contract Note Duty ended in March 1985.

## <u>NOTE</u> : -

There are various slightly different type settings for the words "CONTRACT NOTE" From QVic to GVI It is also found with thick and thin letters.