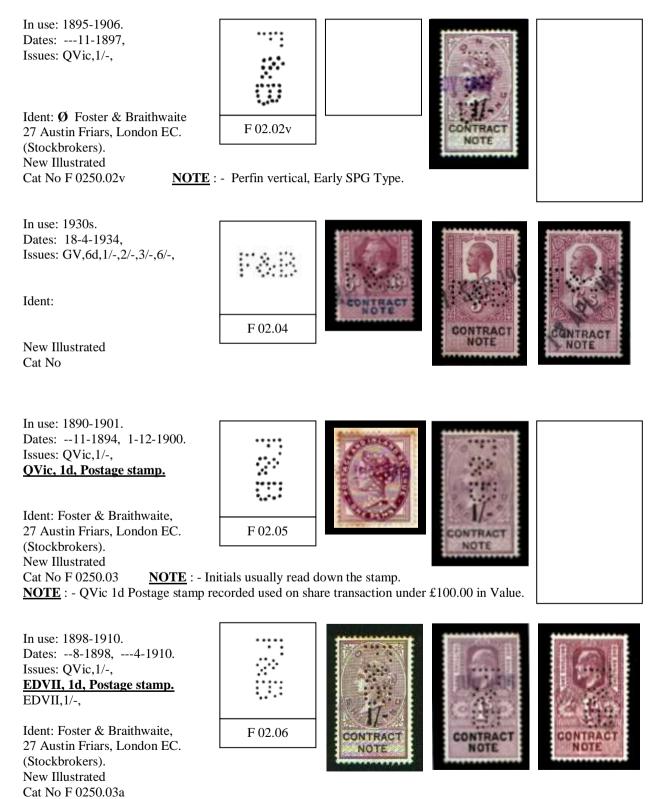

# "SPG" TYPES.

The term "SPG" Type originates from the first discovery (1994) of these clamped together dies, which was made by our Catalogue Editor Roy Gault when looking at numerous Perfins with the letters "SPG", each showing many variations. These would eventually become Cat No S 5900.01v and S 5900.02v.

The suffix "v" after the Catalogue number alerts the collector that variations can be expected, in size, shape, and pin count.

A short explanation is that the "SPG" Types are single letters which are clamped together to produce the required initials as one die. The three letter type almost always reads down the stamp (with the Monarch's head upright).

There are two basic types, with a change over date of approx 1906. The earlier type (1890-1906) are mostly 5 pins high, whereas the later type (1906-1930) are only 4 pins high. Both earlier and later types may be found with one, two, or three letters, with one known of the earlier type with four letters.