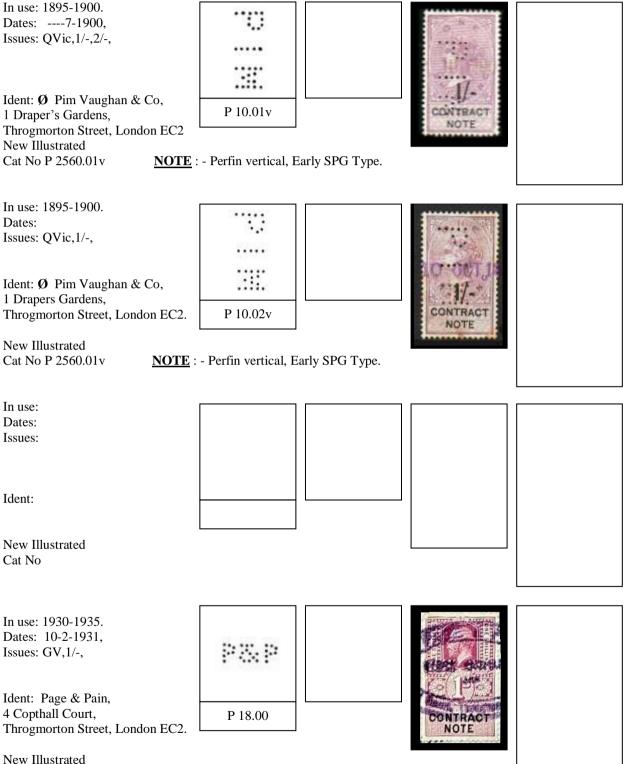

# "SPG" TYPES.

The term "SPG" Type originates from the first discovery (1994) of these clamped together dies, which was made by our Catalogue Editor Roy Gault when looking at numerous Perfins with the letters "SPG", each showing many variations. These would eventually become Cat No S 5900.01v and S 5900.02v.

The suffix "v" after the Catalogue number alerts the collector that variations can be expected, in size, shape, and pin count.

A short explanation is that the "SPG" Types are single letters which are clamped together to produce the required initials as one die. The three letter type almost always reads down the stamp (with the Monarch's head upright).

There are two basic types, with a change over date of approx 1906. The earlier type (1890-1906) are mostly 5 pins high, whereas the later type (1906-1930) are only 4 pins high. Both earlier and later types may be found with one, two, or three letters, with one known of the earlier type with four letters.

There are now 411 different G.B. Perfin dies recognised as "SPG" Types, but only the sixteen below have so far been reported on Contract Note Stamps.

| 1<br>Early         | 2<br>Early | 3<br>Early | 4<br>••••<br>••••<br>Early | 4<br>Early                 |
|--------------------|------------|------------|----------------------------|----------------------------|
| 5<br>Early         | 5<br>Early | 5<br>Early | 6<br>Later                 | 6<br>Later                 |
| 6<br><br><br>Later | 7<br>Early | 8<br>Later | 9<br>Later                 | 10<br>Early<br>11<br>Later |