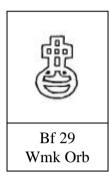

#### **Issues QVic.**

For the issue collector, perfins are likely to be found on all issues of QVic 1888. Seven values from 6d on 6d, to 10/- on 10/-. Wmk Orb (6d), Script VR (1/- to 10/-) perf 14 Lilac & Black.

#### Issues EDV11.

Issues of EDVII 1902. Eight issues from 1/- to 10/-Wmk IR, perf 14 Lilac & Black.

Issues of EDVII 1907, same design but colour change. Nine issues from 3d to £1. 3d to 6d Wmk Orb, (Lilac & Blue). 1/- to 10/- Wmk IR, (Lilac & Brown). £1 Wmk 2 Orbs, (Lilac & Red).