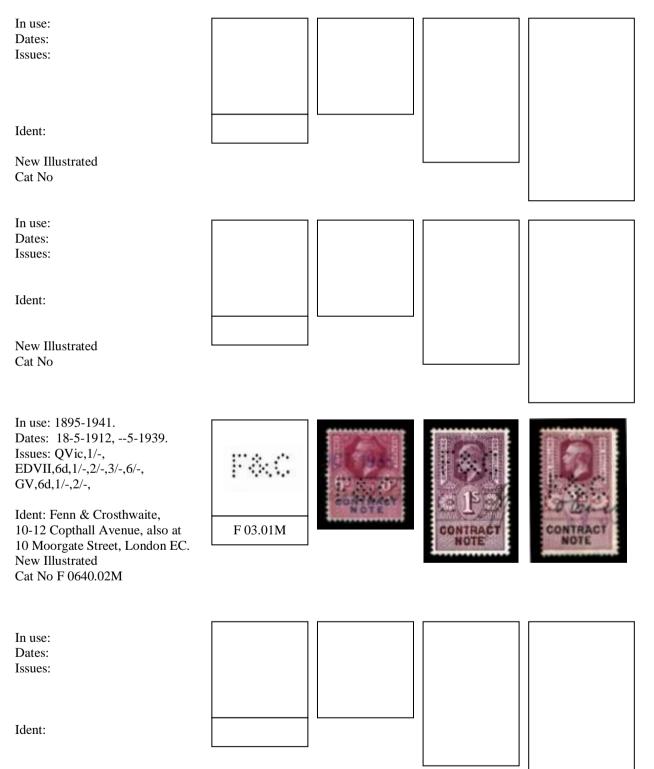

## <u>NOTE</u> : -

There are various slightly different type settings for the words "CONTRACT NOTE" From QVic to GVI It is also found with thick and thin letters.

<u>NOTE</u>: - Highly fugitive ink, can be found in many shades. It is not advisable to soak these stamps in water. Contract Note in two lines.

Issues on QEII 1972-75, same design three issues Decimal Inscriptions, 10p 30p 60p. Wmk Multi Orb IR, perf 12<sup>1</sup>/<sub>2</sub> or 14<sup>1</sup>/<sub>2</sub> (Blue & Black). **Note: -** The words **"CONTRACT NOTE"** can be found in various sizes & lengths IE 14mm, 14<sup>1</sup>/<sub>2</sub>mm, 15mm, 15<sup>1</sup>/<sub>2</sub>mm. You will also find different shapes of the "0" "O" in the value. **Contract Note in <u>one</u> line.** 