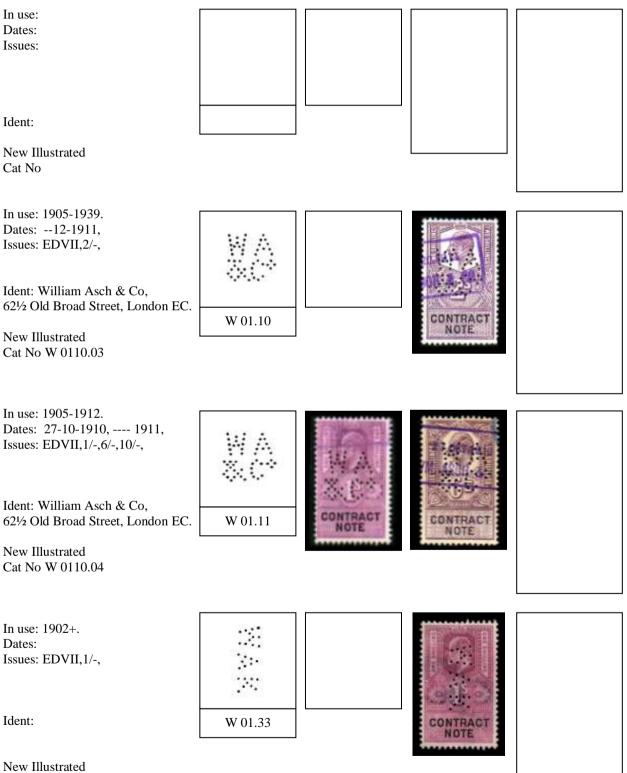

**NOTE:** - You will find more information on Watermarks at the end of the Catalogue

No perfins recorded on any later issues. Contract Note Duty ended in March 1985.

LETTER"A"

**NOTE** : - QVic1d Postage stamp recorded used on share transaction under £100.00 in value.