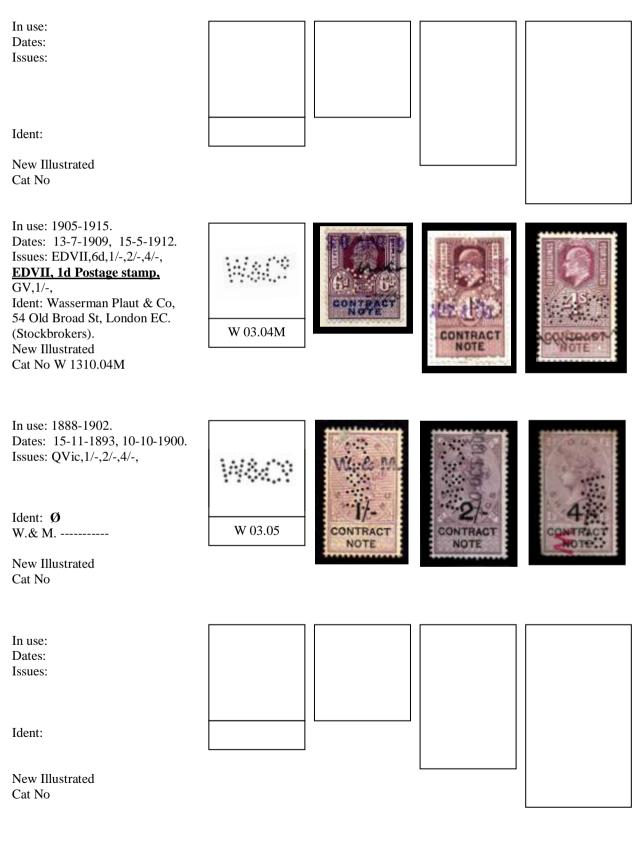

# **LETTER "B"**

| In use: 1903-1920.<br>Dates:1-1914, 9-192<br>Issues: EDVII,1/-,4/-,<br>Ident: William Blydenstein & Co,<br>Threadneedle Street, London EC. | B 01.00   | CONTRACT<br>NOTE | CONTRACT<br>NOTE |          |
|--------------------------------------------------------------------------------------------------------------------------------------------|-----------|------------------|------------------|----------|
| New Illustrated<br>Cat No B 0014.12                                                                                                        |           |                  |                  |          |
| In use: 1895-1910.<br>Dates:<br>Issues: QVic,1/-,<br>EDVII,1/-,8/-,£1,                                                                     |           | RTHURB           |                  |          |
| Ident: Arthur Brampton & Co,<br>81 Old Broad Street, London EC.<br>New Illustrated                                                         | B 01.01   | CONTRACT         | NOTE NOTE        | CONTRACT |
| Cat No B 0027.01                                                                                                                           |           |                  |                  |          |
| In use:<br>Dates:<br>Issues:                                                                                                               |           |                  |                  |          |
| Ident:                                                                                                                                     |           |                  |                  |          |
| New Illustrated<br>Cat No                                                                                                                  |           |                  |                  |          |
| In use:<br>Dates:<br>Issues: EDVII,6d,                                                                                                     | B&C       |                  |                  |          |
| Ident:                                                                                                                                     | B 04.01   |                  |                  |          |
| New Illustrated<br>Cat No Information                                                                                                      | required. |                  |                  |          |