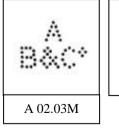

The stamps first appeared in 1888 on QVic issues with an overprinted monetary inscription in black. The company perfin if on used stamps is usually cancelled by a manuscript cancel or a straight-line datestamp. Private Company cachets of various types are also used (**Blue, Mauve, & Purple**). Contract Note Duty ended in March 1985.

## NOTE : - Ref: - Stamp Duty act 1891.

Perfinned & Overprinted QVic 1d & 6d, EDVII 1d,2d & 6d, & GV 1d & 2d Postage stamps are also recorded used as Duty payable on purchases of stocks & shares between £5-00 & £1000.00 pounds. (QVic & EDVII 6d are recorded on notes with multi transactions).