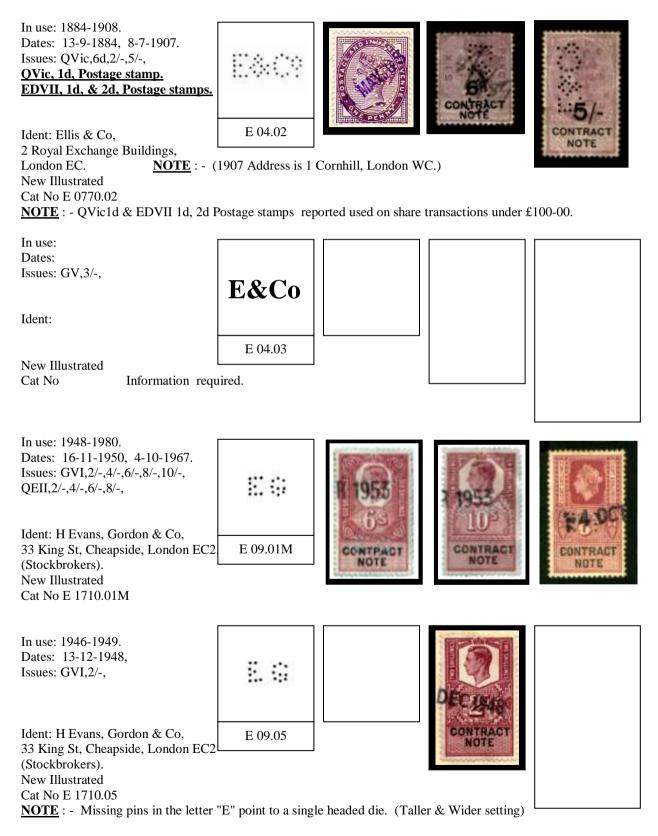

In use: 1893-1915. Dates: 10-11-1918, Issues: EDVII, 6/-,

Ident: A. Biedermann & Co, Stockbrokers & Share Dealers, 2 Austin Friars, London EC.

New Illustrated Cat No A 0630.01a <u>NOTE</u> : - Pointed top to "C"

#### LETTER"A"

In use: 1920-1935. Dates: 14-7-1922, ---10-193-Issues: EDVII,2/-,4/-, GV,6d,1/-,2/-,3/-,

Ident: Ø Angel H Hart & Co, Pinners Hall, Austin Friars, London EC2. New Illustrated Cat No A 2840.02

NOTE : - (1922 Very late usage for King Edward VII.)