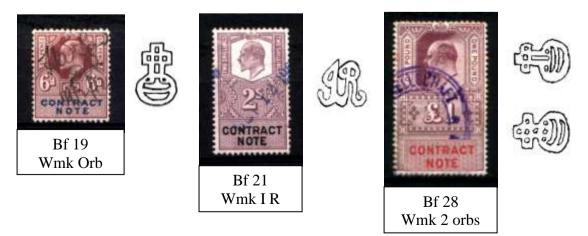

#### **Issues QVic.**

For the issue collector, perfins are likely to be found on all issues of QVic 1888. Seven values from 6d on 6d, to 10/- on 10/-. Wmk Orb (6d), Script VR (1/- to 10/-) perf 14 Lilac & Black.

#### Issues EDV11.

Issues of EDVII 1902. Eight issues from 1/- to 10/-Wmk IR, perf 14 Lilac & Black.

Issues of EDVII 1907, same design but colour change. Nine issues from 3d to £1. 3d to 6d Wmk Orb, (Lilac & Blue). 1/- to 10/- Wmk IR, (Lilac & Brown). £1 Wmk 2 Orbs, (Lilac & Red).

#### Issues GV.

Issues of GV 1921, same design. Twelve issues from 3d to £2. Various perfs 13¾ to 15. Wmk Multi Orb IR, (sideways on £1 & £2). 3d to 6d (Purple & Blue). 1/- to 10/- (Purple & Black). £1 & £2 (Purple & Red).