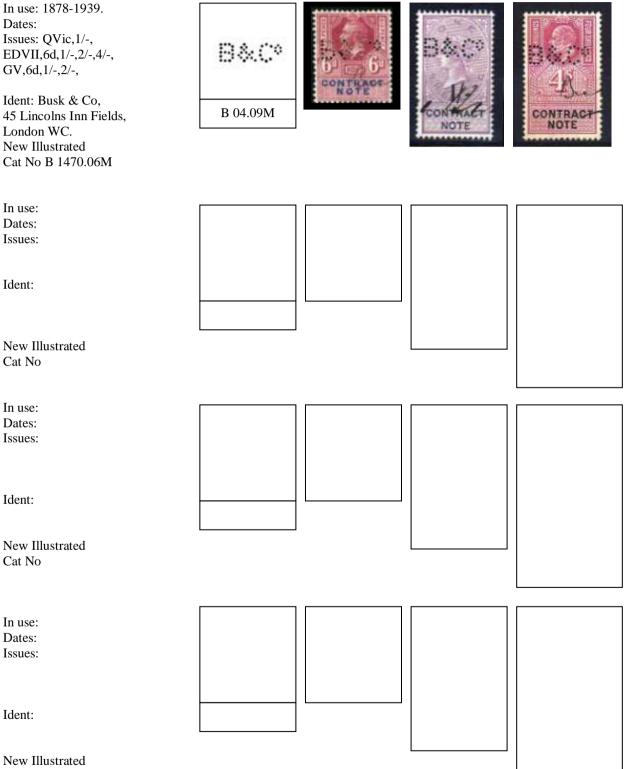

# **LETTER "B"**

| In use: 1903-1920.<br>Dates:1-1914, 9-192<br>Issues: EDVII,1/-,4/-,<br>Ident: William Blydenstein & Co,<br>Threadneedle Street, London EC. | B 01.00   | CONTRACT<br>NOTE | CONTRACT<br>NOTE |          |
|--------------------------------------------------------------------------------------------------------------------------------------------|-----------|------------------|------------------|----------|
| New Illustrated<br>Cat No B 0014.12                                                                                                        |           |                  |                  |          |
| In use: 1895-1910.<br>Dates:<br>Issues: QVic,1/-,<br>EDVII,1/-,8/-,£1,                                                                     |           | RTHURB           |                  |          |
| Ident: Arthur Brampton & Co,<br>81 Old Broad Street, London EC.<br>New Illustrated                                                         | B 01.01   | CONTRACT         | NOTE NOTE        | CONTRACT |
| Cat No B 0027.01                                                                                                                           |           |                  |                  |          |
| In use:<br>Dates:<br>Issues:                                                                                                               |           |                  |                  |          |
| Ident:                                                                                                                                     |           |                  |                  |          |
| New Illustrated<br>Cat No                                                                                                                  |           |                  |                  |          |
| In use:<br>Dates:<br>Issues: EDVII,6d,                                                                                                     | B&C       |                  |                  |          |
| Ident:                                                                                                                                     | B 04.01   |                  |                  |          |
| New Illustrated<br>Cat No Information                                                                                                      | required. |                  |                  |          |