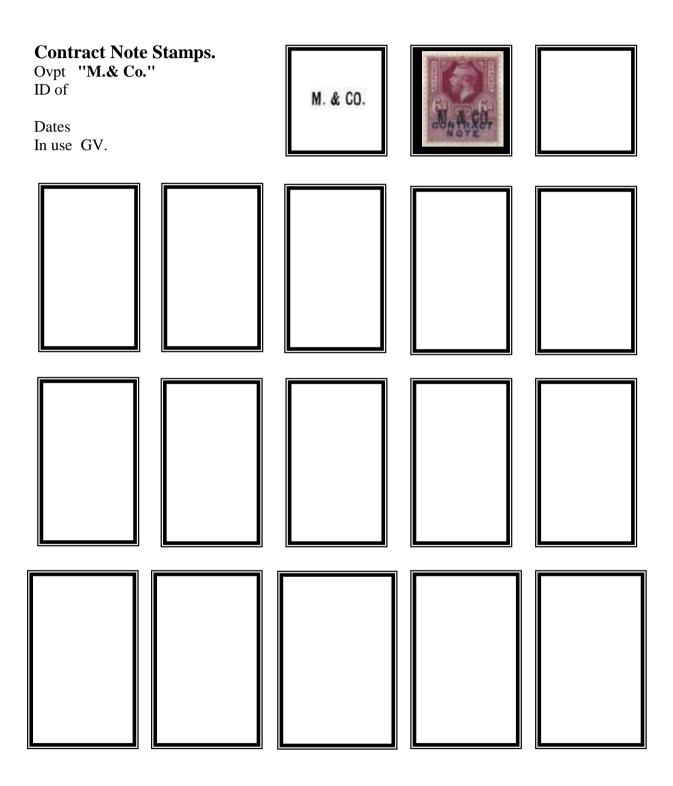

# **INTRODUCTION**

The following pages have been put together with the intention of helping the collector of perfinned revenue stamps, it is by no means complete, hopefully collectors who have additional information will let me know the details, and more pages will be made up as and when.

As there is no present perfinned Revenue cataloguing system I am adopting a new system, using the letter followed by two numbers and two decimal places. A single letter "**M**" after the catalogue number indicates a Multi headed die.

**I.E.** A 23.01. <u>Note</u>: - Where the perfin is already catalogued on postage stamps, in the New Gault GB Illustrated Perfin Catalogue, then this catalogue number will also be alongside. At this moment in time only different Reigns will be used, with an accompanying list of stamps on which the perfin has been seen.

A Typical entry will be as follows.

| In use          | Date range based on known dates.                                      |  |  |  |
|-----------------|-----------------------------------------------------------------------|--|--|--|
| Dates           | Earliest and latest known dates from Documents or Cancellations.      |  |  |  |
| Issues          | Only different Reigns will be used QVic, EDVII, GV, GVI, QEII,        |  |  |  |
| Ident           | Company Name & address identified by Document or Cachet Cancellation. |  |  |  |
| Suspected Ident | Ø This symbol indicates a suspected Identity.                         |  |  |  |

Where the perfin is indicated by Typed letters, the letters have been reported, but the die remains unknown.

Where possible the illustration for each die has been taken from stamps and other catalogues. However a number of previously unknown dies have been scanned.