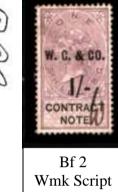

#### **Issues QVic.**

For the issue collector, perfins are likely to be found on all issues of QVic 1888. Seven values from 6d on 6d, to 10/- on 10/-. Wmk Orb (6d), Script VR (1/- to 10/-) perf 14 Lilac & Black.