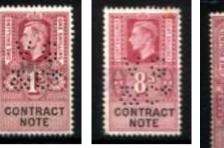

# "SPG" TYPES.

The term "SPG" Type originates from the first discovery (1994) of these clamped together dies, which was made by our Catalogue Editor Roy Gault when looking at numerous Perfins with the letters "SPG", each showing many variations. These would eventually become Cat No S 5900.01v and S 5900.02v.

The suffix "v" after the Catalogue number alerts the collector that variations can be expected, in size, shape, and pin count.

A short explanation is that the "SPG" Types are single letters which are clamped together to produce the required initials as one die. The three letter type almost always reads down the stamp (with the Monarch's head upright).

There are two basic types, with a change over date of approx 1906. The earlier type (1890-1906) are mostly 5 pins high, whereas the later type (1906-1930) are only 4 pins high. Both earlier and later types may be found with one, two, or three letters, with one known of the earlier type with four letters.

There are now 411 different G.B. Perfin dies recognised as "SPG" Types, but only the sixteen below have so far been reported on Contract Note Stamps.

| 1<br>Early         | 2<br>Early | 3<br>Early | 4<br>••••<br>••••<br>Early | 4<br>Early                 |
|--------------------|------------|------------|----------------------------|----------------------------|
| 5<br>Early         | 5<br>Early | 5<br>Early | 6<br>Later                 | 6<br>Later                 |
| 6<br><br><br>Later | 7<br>Early | 8<br>Later | 9<br>Later                 | 10<br>Early<br>11<br>Later |