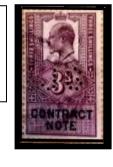

### Perfinned Contract Note Stamps.

Contract Note Stamps were Primarily a tax on an agreement to purchase shares or Securities, and were affixed to the sale document.

Where a series of sales were included on one Contract Note each sale was taxed, hence the use of a series of stamp values.

The stamps first appeared in 1888 on QVic issues with an overprinted monetary inscription in black. The company perfin if on used stamps is usually cancelled by a manuscript cancel or a straight-line datestamp. Private Company cachets of various types are also used (**Blue, Mauve, & Purple**). Contract Note Duty ended in March 1985.

## <u>NOTE</u> : -

There are various slightly different type settings for the words "CONTRACT NOTE" From QVic to GVI It is also found with thick and thin letters.