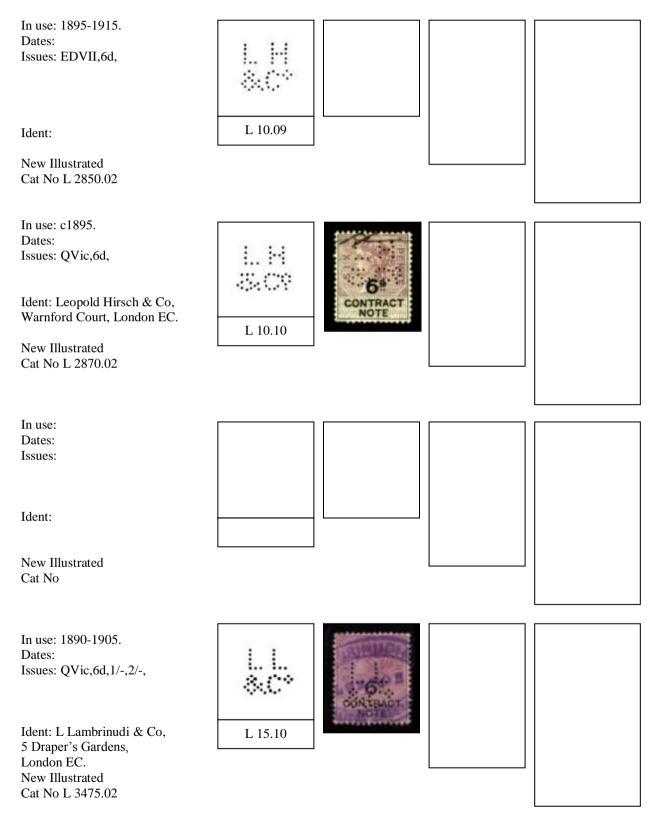

A Typical entry will be as follows.

| In use          | Date range based on known dates.                                      |  |  |  |
|-----------------|-----------------------------------------------------------------------|--|--|--|
| Dates           | Earliest and latest known dates from Documents or Cancellations.      |  |  |  |
| Issues          | Only different Reigns will be used QVic, EDVII, GV, GVI, QEII,        |  |  |  |
| Ident           | Company Name & address identified by Document or Cachet Cancellation. |  |  |  |
| Suspected Ident | Ø This symbol indicates a suspected Identity.                         |  |  |  |

Where the perfin is indicated by Typed letters, the letters have been reported, but the die remains unknown.

Where possible the illustration for each die has been taken from stamps and other catalogues. However a number of previously unknown dies have been scanned.