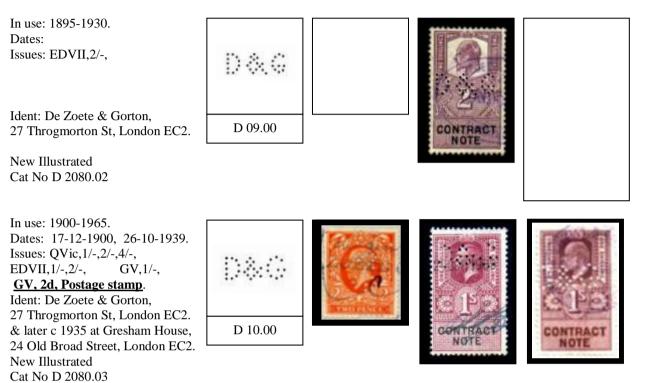

#### **LETTER "C"**

In use: 1895-1940 +. Dates: 31-8-1901, 22-8-1939. Issues: QVic,1/-,2/-, EDVII,6d,1/-,2/-,3/-,4/-,5/-,10/-, GV,6d,1/-,2/-,3/-,4/-,8/-,

Ident: Capel, Cure & Terry, 10 Old Broad Street, London EC2. New Illustrated

Cat No C 1780.01 Die is believed to have been destroyed in the Blitz, May 1941.

C 14.06

Ident: Capel, Cure & Terry, 10 Old Broad Street, London EC2.

New Illustrated Cat No

In use: c1910-1920. Dates: 8-11-1910, 12-8-1911, Issues: EDVII,2/-,3/-,£1,