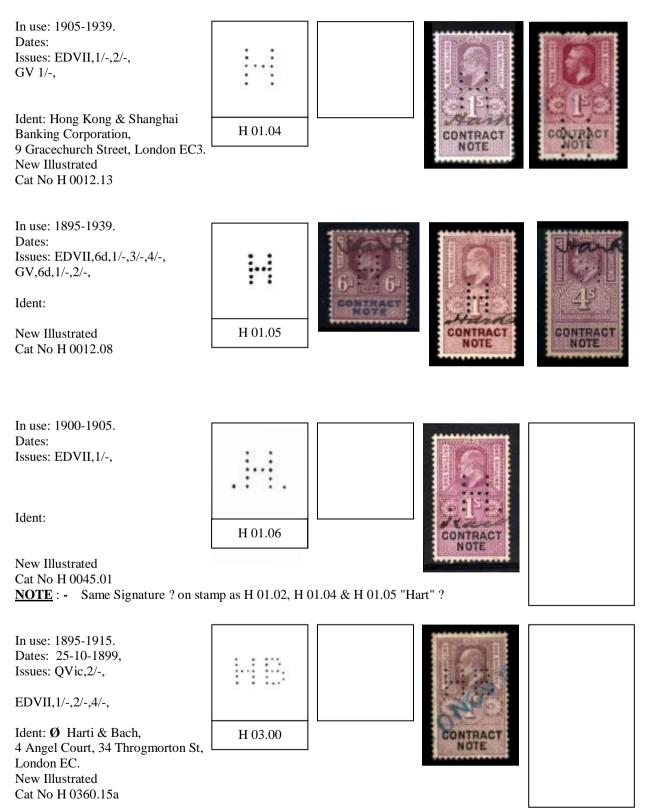

A Typical entry will be as follows.

| In use          | Date range based on known dates.                                      |  |  |  |
|-----------------|-----------------------------------------------------------------------|--|--|--|
| Dates           | Earliest and latest known dates from Documents or Cancellations.      |  |  |  |
| Issues          | Only different Reigns will be used QVic, EDVII, GV, GVI, QEII,        |  |  |  |
| Ident           | Company Name & address identified by Document or Cachet Cancellation. |  |  |  |
| Suspected Ident | Ø This symbol indicates a suspected Identity.                         |  |  |  |

Where the perfin is indicated by Typed letters, the letters have been reported, but the die remains unknown.

Where possible the illustration for each die has been taken from stamps and other catalogues. However a number of previously unknown dies have been scanned.