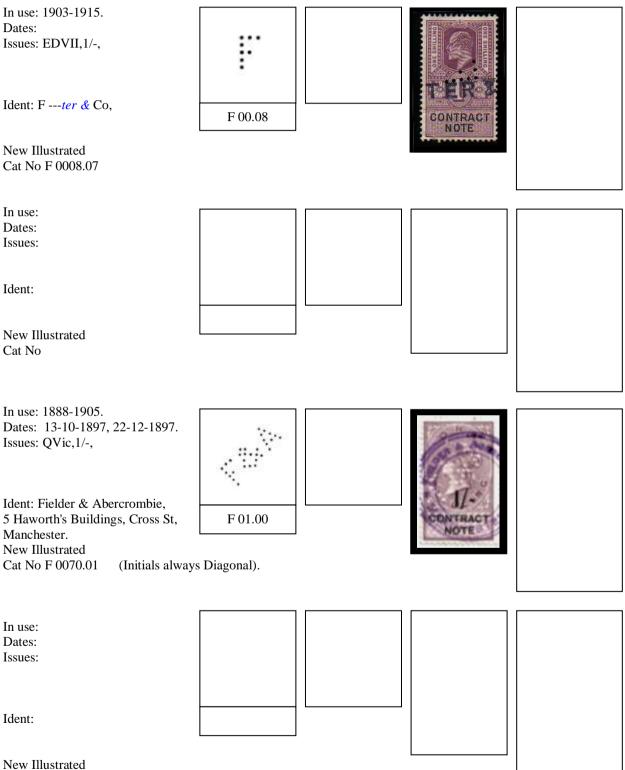

#### **Issues QVic.**

For the issue collector, perfins are likely to be found on all issues of QVic 1888. Seven values from 6d on 6d, to 10/- on 10/-. Wmk Orb (6d), Script VR (1/- to 10/-) perf 14 Lilac & Black.

#### Issues EDV11.

Issues of EDVII 1902. Eight issues from 1/- to 10/-Wmk IR, perf 14 Lilac & Black.

Issues of EDVII 1907, same design but colour change. Nine issues from 3d to £1. 3d to 6d Wmk Orb, (Lilac & Blue). 1/- to 10/- Wmk IR, (Lilac & Brown). £1 Wmk 2 Orbs, (Lilac & Red).