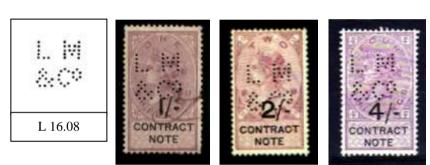

As there is no present perfinned Revenue cataloguing system I am adopting a new system, using the letter followed by two numbers and two decimal places. A single letter "**M**" after the catalogue number indicates a Multi headed die.

**I.E.** A 23.01. <u>Note</u>: - Where the perfin is already catalogued on postage stamps, in the New Gault GB Illustrated Perfin Catalogue, then this catalogue number will also be alongside. At this moment in time only different Reigns will be used, with an accompanying list of stamps on which the perfin has been seen.

A Typical entry will be as follows.

| In use          | Date range based on known dates.                                      |  |  |  |
|-----------------|-----------------------------------------------------------------------|--|--|--|
| Dates           | Earliest and latest known dates from Documents or Cancellations.      |  |  |  |
| Issues          | Only different Reigns will be used QVic, EDVII, GV, GVI, QEII,        |  |  |  |
| Ident           | Company Name & address identified by Document or Cachet Cancellation. |  |  |  |
| Suspected Ident | Ø This symbol indicates a suspected Identity.                         |  |  |  |

Where the perfin is indicated by Typed letters, the letters have been reported, but the die remains unknown.

Where possible the illustration for each die has been taken from stamps and other catalogues. However a number of previously unknown dies have been scanned.