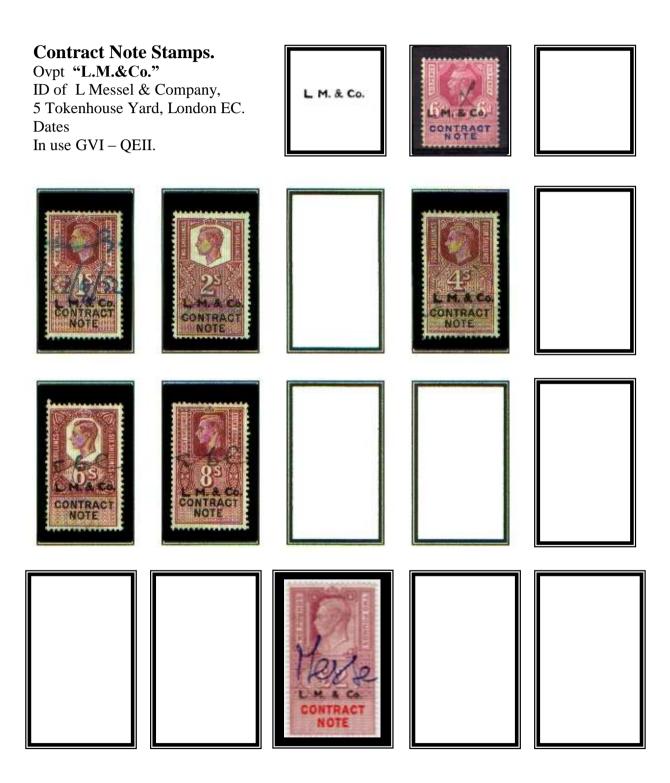

The stamps first appeared in 1888 on QVic issues with an overprinted monetary inscription in black. The company perfin if on used stamps is usually cancelled by a manuscript cancel or a straight-line datestamp. Private Company cachets of various types are also used (**Blue, Mauve, & Purple**). Contract Note Duty ended in March 1985.

## <u>NOTE</u> : -

There are various slightly different type settings for the words "CONTRACT NOTE" From QVic to GVI It is also found with thick and thin letters.