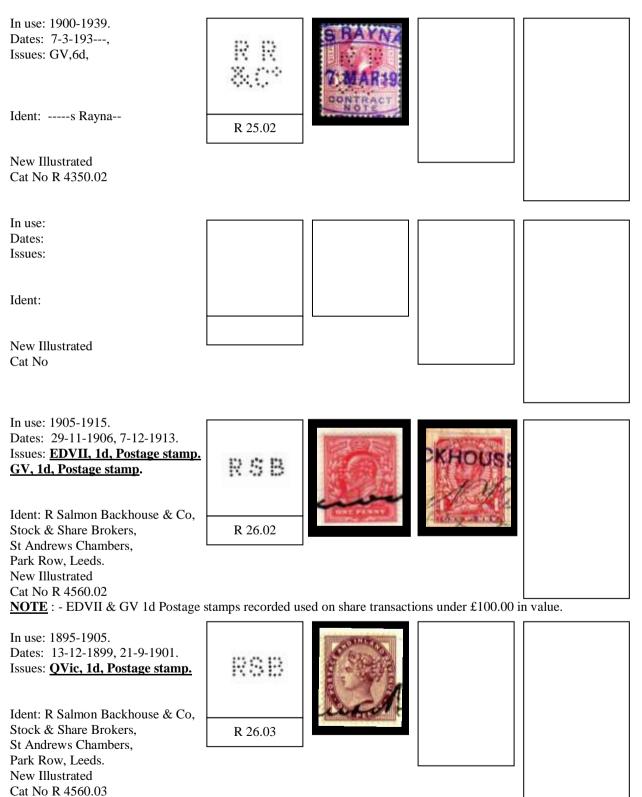

## NOTE : - Ref: - Stamp Duty act 1891.

Perfinned & Overprinted QVic 1d & 6d, EDVII 1d,2d & 6d, & GV 1d & 2d Postage stamps are also recorded used as Duty payable on purchases of stocks & shares between £5-00 & £1000.00 pounds. (QVic & EDVII 6d are recorded on notes with multi transactions).

**NOTE:** - You will find more information on Watermarks at the end of the Catalogue

No perfins recorded on any later issues. Contract Note Duty ended in March 1985.

LETTER"A"

**NOTE** : - QVic1d Postage stamp recorded used on share transaction under £100.00 in value.