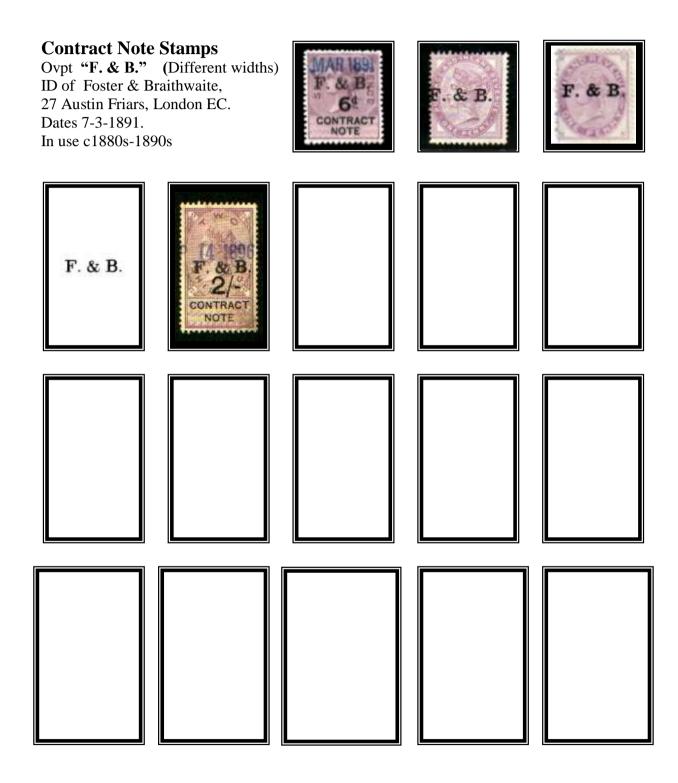

The stamps first appeared in 1888 on QVic issues with an overprinted monetary inscription in black. The company perfin if on used stamps is usually cancelled by a manuscript cancel or a straight-line datestamp. Private Company cachets of various types are also used (**Blue, Mauve, & Purple**). Contract Note Duty ended in March 1985.

#### **Issues QVic.**

For the issue collector, perfins are likely to be found on all issues of QVic 1888. Seven values from 6d on 6d, to 10/- on 10/-. Wmk Orb (6d), Script VR (1/- to 10/-) perf 14 Lilac & Black.