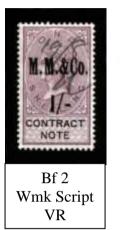

#### **Issues QVic.**

For the issue collector, perfins are likely to be found on all issues of QVic 1888. Seven values from 6d on 6d, to 10/- on 10/-. Wmk Orb (6d), Script VR (1/- to 10/-) perf 14 Lilac & Black.