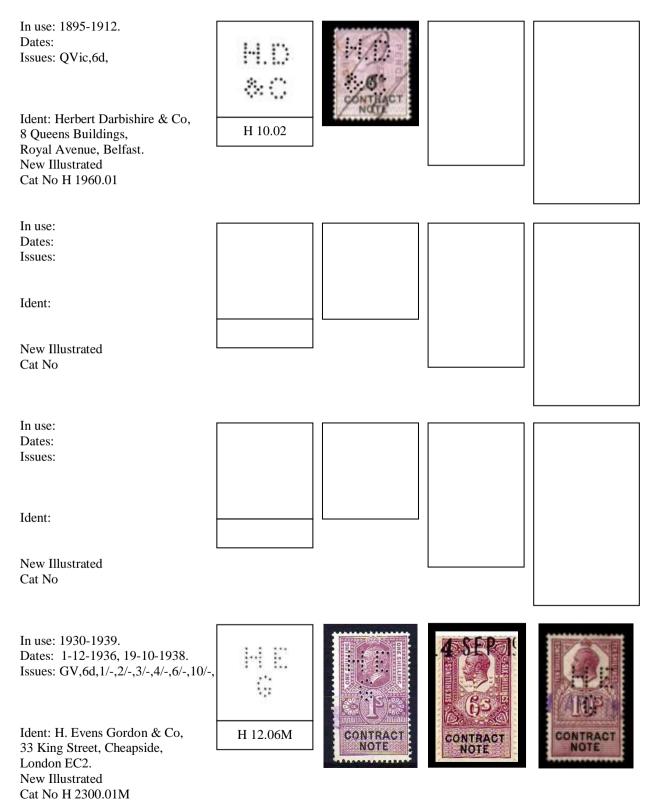

A Typical entry will be as follows.

| In use          | Date range based on known dates.                                      |  |  |  |
|-----------------|-----------------------------------------------------------------------|--|--|--|
| Dates           | Earliest and latest known dates from Documents or Cancellations.      |  |  |  |
| Issues          | Only different Reigns will be used QVic, EDVII, GV, GVI, QEII,        |  |  |  |
| Ident           | Company Name & address identified by Document or Cachet Cancellation. |  |  |  |
| Suspected Ident | Ø This symbol indicates a suspected Identity.                         |  |  |  |

Where the perfin is indicated by Typed letters, the letters have been reported, but the die remains unknown.

Where possible the illustration for each die has been taken from stamps and other catalogues. However a number of previously unknown dies have been scanned.