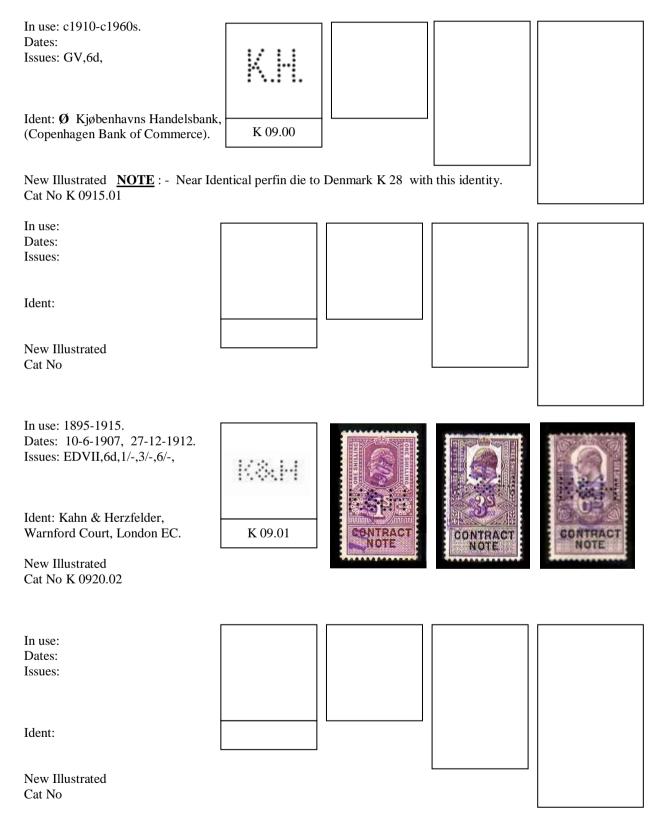

A Typical entry will be as follows.

| In use          | Date range based on known dates.                                      |  |  |  |
|-----------------|-----------------------------------------------------------------------|--|--|--|
| Dates           | Earliest and latest known dates from Documents or Cancellations.      |  |  |  |
| Issues          | Only different Reigns will be used QVic, EDVII, GV, GVI, QEII,        |  |  |  |
| Ident           | Company Name & address identified by Document or Cachet Cancellation. |  |  |  |
| Suspected Ident | Ø This symbol indicates a suspected Identity.                         |  |  |  |