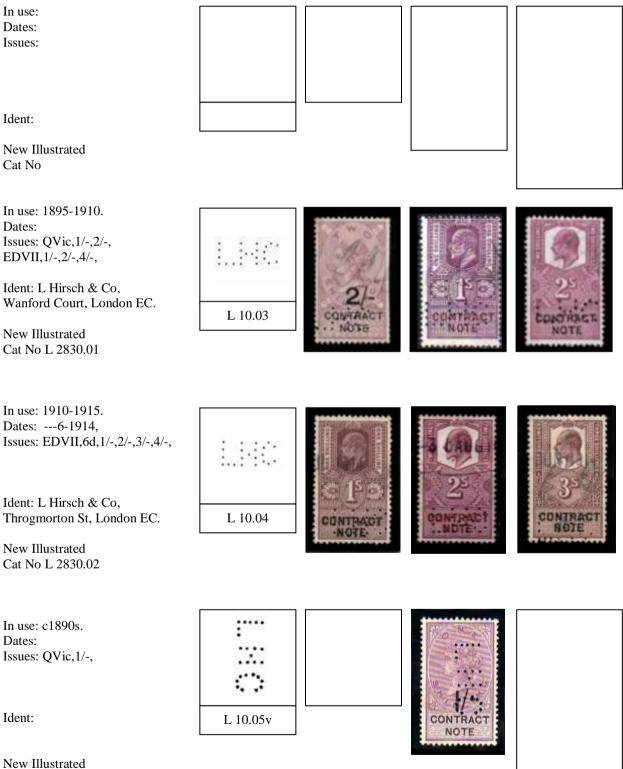

A Typical entry will be as follows.

| In use          | Date range based on known dates.                                      |  |  |  |
|-----------------|-----------------------------------------------------------------------|--|--|--|
| Dates           | Earliest and latest known dates from Documents or Cancellations.      |  |  |  |
| Issues          | Only different Reigns will be used QVic, EDVII, GV, GVI, QEII,        |  |  |  |
| Ident           | Company Name & address identified by Document or Cachet Cancellation. |  |  |  |
| Suspected Ident | Ø This symbol indicates a suspected Identity.                         |  |  |  |

Where the perfin is indicated by Typed letters, the letters have been reported, but the die remains unknown.

Where possible the illustration for each die has been taken from stamps and other catalogues. However a number of previously unknown dies have been scanned.