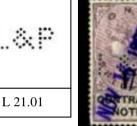

## NOTE : - Ref: - Stamp Duty act 1891.

Perfinned & Overprinted QVic 1d & 6d, EDVII 1d,2d & 6d, & GV 1d & 2d Postage stamps are also recorded used as Duty payable on purchases of stocks & shares between £5-00 & £1000.00 pounds. (QVic & EDVII 6d are recorded on notes with multi transactions).