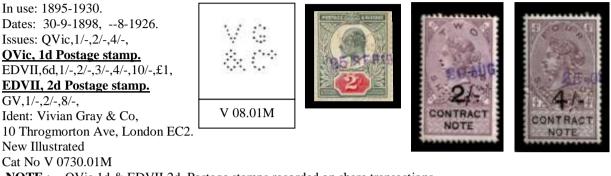

## NOTE : - Ref: - Stamp Duty act 1891.

Perfinned & Overprinted QVic 1d & 6d, EDVII 1d,2d & 6d, & GV 1d & 2d Postage stamps are also recorded used as Duty payable on purchases of stocks & shares between £5-00 & £1000.00 pounds. (QVic & EDVII 6d are recorded on notes with multi transactions).

#### **Issues QVic.**

For the issue collector, perfins are likely to be found on all issues of QVic 1888. Seven values from 6d on 6d, to 10/- on 10/-. Wmk Orb (6d), Script VR (1/- to 10/-) perf 14 Lilac & Black.

#### Issues EDV11.

Issues of EDVII 1902. Eight issues from 1/- to 10/-Wmk IR, perf 14 Lilac & Black.

Issues of EDVII 1907, same design but colour change. Nine issues from 3d to £1. 3d to 6d Wmk Orb, (Lilac & Blue). 1/- to 10/- Wmk IR, (Lilac & Brown). £1 Wmk 2 Orbs, (Lilac & Red).