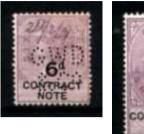

#### **Issues QVic.**

For the issue collector, perfins are likely to be found on all issues of QVic 1888. Seven values from 6d on 6d, to 10/- on 10/-. Wmk Orb (6d), Script VR (1/- to 10/-) perf 14 Lilac & Black.

The stamps first appeared in 1888 on QVic issues with an overprinted monetary inscription in black. The company perfin if on used stamps is usually cancelled by a manuscript cancel or a straight-line datestamp. Private Company cachets of various types are also used (**Blue, Mauve, & Purple**). Contract Note Duty ended in March 1985.