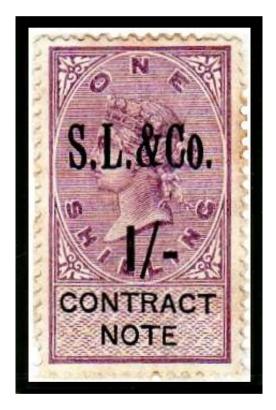

The stamps first appeared in 1888 on QVic issues with an overprinted monetary inscription in black. The company perfin if on used stamps is usually cancelled by a manuscript cancel or a straight-line datestamp. Private Company cachets of various types are also used (**Blue, Mauve, & Purple**). Contract Note Duty ended in March 1985.

#### **Issues QVic.**

For the issue collector, perfins are likely to be found on all issues of QVic 1888. Seven values from 6d on 6d, to 10/- on 10/-. Wmk Orb (6d), Script VR (1/- to 10/-) perf 14 Lilac & Black.