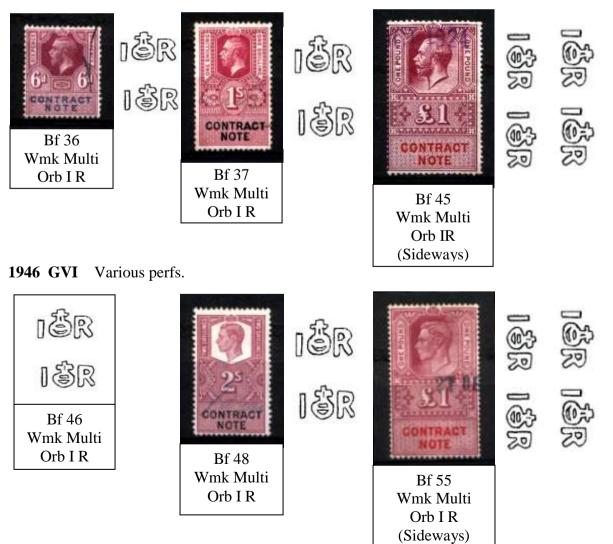

#### Issues GV.

Issues of GV 1921, same design. Twelve issues from 3d to £2. Various perfs 13¾ to 15. Wmk Multi Orb IR, (sideways on £1 & £2). 3d to 6d (Purple & Blue). 1/- to 10/- (Purple & Black). £1 & £2 (Purple & Red).

#### Issues GVI.

Issues of GVI 1947, same design. Eleven issues 6d to £2. Wmk Multi Orb IR, various perfs 13<sup>3</sup>/<sub>4</sub> to 15. 6d (Purple & Blue) 1/- to 10/- (Purple & Black). £1 to £2 (Purple & Red).