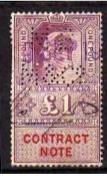

The stamps first appeared in 1888 on QVic issues with an overprinted monetary inscription in black. The company perfin if on used stamps is usually cancelled by a manuscript cancel or a straight-line datestamp. Private Company cachets of various types are also used (**Blue, Mauve, & Purple**). Contract Note Duty ended in March 1985.

#### Issues EDV11.

Issues of EDVII 1902. Eight issues from 1/- to 10/-Wmk IR, perf 14 Lilac & Black.

Issues of EDVII 1907, same design but colour change. Nine issues from 3d to £1. 3d to 6d Wmk Orb, (Lilac & Blue). 1/- to 10/- Wmk IR, (Lilac & Brown). £1 Wmk 2 Orbs, (Lilac & Red).