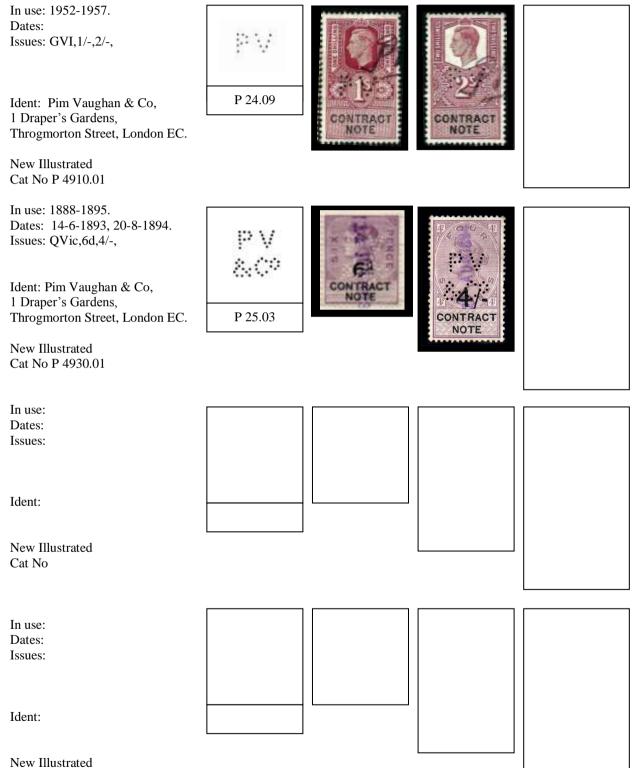

The stamps first appeared in 1888 on QVic issues with an overprinted monetary inscription in black. The company perfin if on used stamps is usually cancelled by a manuscript cancel or a straight-line datestamp. Private Company cachets of various types are also used (**Blue, Mauve, & Purple**). Contract Note Duty ended in March 1985.

## <u>NOTE</u> : -

There are various slightly different type settings for the words "CONTRACT NOTE" From QVic to GVI It is also found with thick and thin letters.