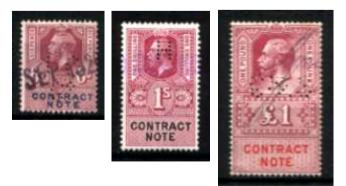

#### **Issues QVic.**

For the issue collector, perfins are likely to be found on all issues of QVic 1888. Seven values from 6d on 6d, to 10/- on 10/-. Wmk Orb (6d), Script VR (1/- to 10/-) perf 14 Lilac & Black.

#### Issues EDV11.

Issues of EDVII 1902. Eight issues from 1/- to 10/-Wmk IR, perf 14 Lilac & Black.

Issues of EDVII 1907, same design but colour change. Nine issues from 3d to £1. 3d to 6d Wmk Orb, (Lilac & Blue). 1/- to 10/- Wmk IR, (Lilac & Brown). £1 Wmk 2 Orbs, (Lilac & Red).

#### Issues GV.

Issues of GV 1921, same design. Twelve issues from 3d to £2. Various perfs 13¾ to 15. Wmk Multi Orb IR, (sideways on £1 & £2). 3d to 6d (Purple & Blue). 1/- to 10/- (Purple & Black). £1 & £2 (Purple & Red).