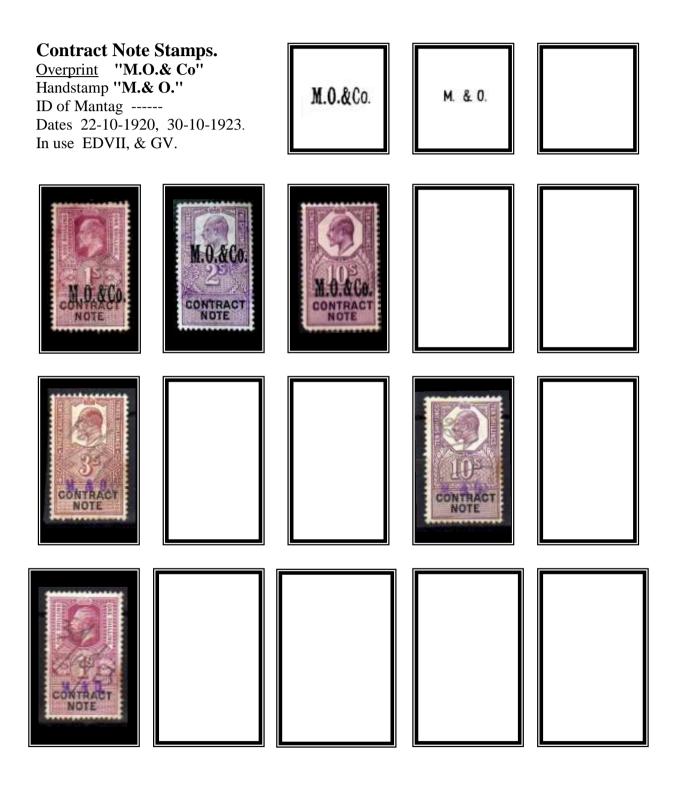

# **INTRODUCTION**

The following pages have been put together with the intention of helping the collector of perfinned revenue stamps, it is by no means complete, hopefully collectors who have additional information will let me know the details, and more pages will be made up as and when.

As there is no present perfinned Revenue cataloguing system I am adopting a new system, using the letter followed by two numbers and two decimal places. A single letter "**M**" after the catalogue number indicates a Multi headed die.

**I.E.** A 23.01. <u>Note</u>: - Where the perfin is already catalogued on postage stamps, in the New Gault GB Illustrated Perfin Catalogue, then this catalogue number will also be alongside. At this moment in time only different Reigns will be used, with an accompanying list of stamps on which the perfin has been seen.

A Typical entry will be as follows.

| In use          | Date range based on known dates.                                      |  |  |  |
|-----------------|-----------------------------------------------------------------------|--|--|--|
| Dates           | Earliest and latest known dates from Documents or Cancellations.      |  |  |  |
| Issues          | Only different Reigns will be used QVic, EDVII, GV, GVI, QEII,        |  |  |  |
| Ident           | Company Name & address identified by Document or Cachet Cancellation. |  |  |  |
| Suspected Ident | Ø This symbol indicates a suspected Identity.                         |  |  |  |

Where the perfin is indicated by Typed letters, the letters have been reported, but the die remains unknown.

Where possible the illustration for each die has been taken from stamps and other catalogues. However a number of previously unknown dies have been scanned.