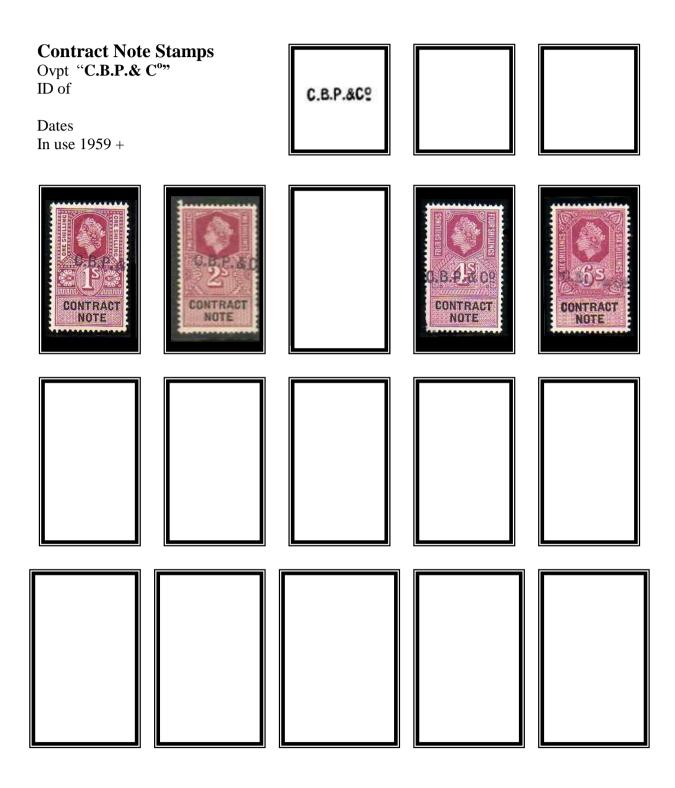

#### **Issues QEII.**

Issues on QEII 1959, same design. Ten issues 6d to £2. Wmk Multi Orb IR, perfs same as GV1 above. Values & colours same as GV1 above.

Issues on QEII 1971, different design five issues, Decimal Inscriptions, 5p 10p 15p 30p 60p. Wmk Multi Orb IR, perf 14<sup>1</sup>/<sub>2</sub> also perf 12<sup>1</sup>/<sub>2</sub> x 11<sup>1</sup>/<sub>2</sub> (Blue & Black).