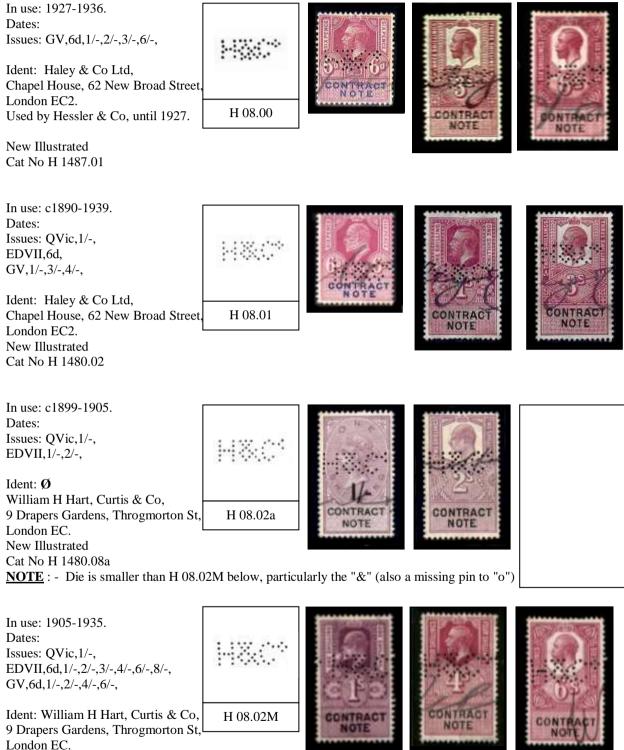

A Typical entry will be as follows.

| In use          | Date range based on known dates.                                      |  |  |  |
|-----------------|-----------------------------------------------------------------------|--|--|--|
| Dates           | Earliest and latest known dates from Documents or Cancellations.      |  |  |  |
| Issues          | Only different Reigns will be used QVic, EDVII, GV, GVI, QEII,        |  |  |  |
| Ident           | Company Name & address identified by Document or Cachet Cancellation. |  |  |  |
| Suspected Ident | Ø This symbol indicates a suspected Identity.                         |  |  |  |

Where the perfin is indicated by Typed letters, the letters have been reported, but the die remains unknown.

Where possible the illustration for each die has been taken from stamps and other catalogues. However a number of previously unknown dies have been scanned.