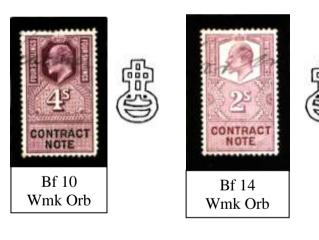

#### **Issues QVic.**

For the issue collector, perfins are likely to be found on all issues of QVic 1888. Seven values from 6d on 6d, to 10/- on 10/-. Wmk Orb (6d), Script VR (1/- to 10/-) perf 14 Lilac & Black.

#### Issues EDV11.

Issues of EDVII 1902. Eight issues from 1/- to 10/-Wmk IR, perf 14 Lilac & Black.

Issues of EDVII 1907, same design but colour change. Nine issues from 3d to £1. 3d to 6d Wmk Orb, (Lilac & Blue). 1/- to 10/- Wmk IR, (Lilac & Brown). £1 Wmk 2 Orbs, (Lilac & Red).