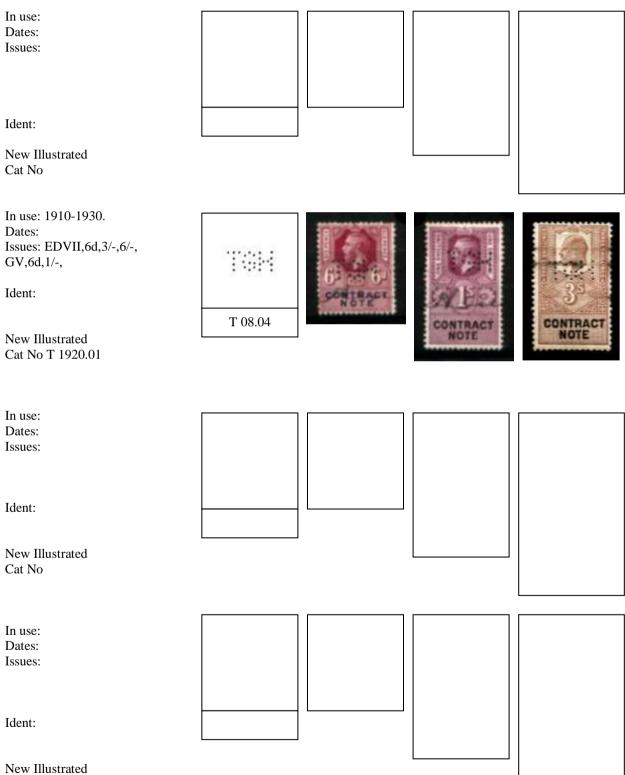

There are two basic types, with a change over date of approx 1906. The earlier type (1890-1906) are mostly 5 pins high, whereas the later type (1906-1930) are only 4 pins high. Both earlier and later types may be found with one, two, or three letters, with one known of the earlier type with four letters.