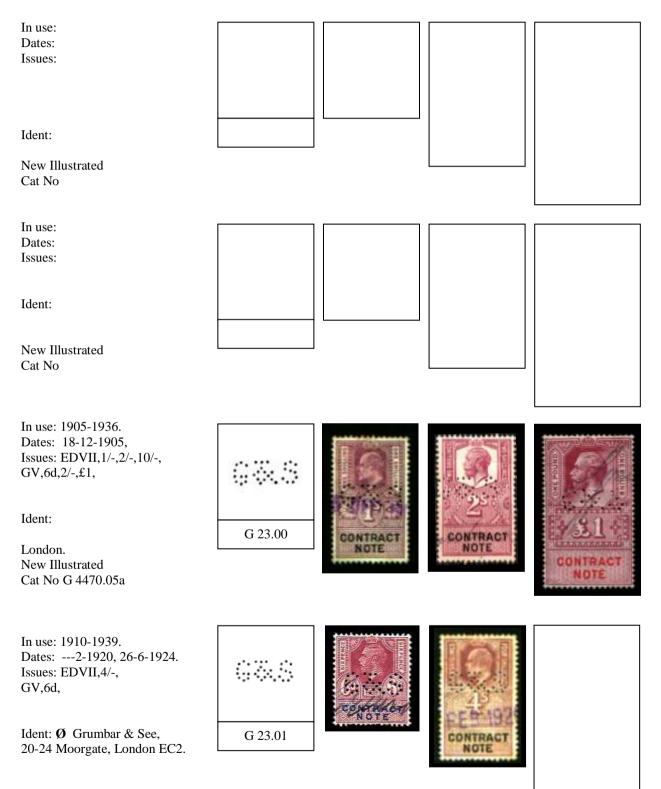

# **LETTER "B"**

| In use: 1903-1920.<br>Dates:1-1914, 9-192<br>Issues: EDVII,1/-,4/-,<br>Ident: William Blydenstein & Co,<br>Threadneedle Street, London EC. | B 01.00   | CONTRACT<br>NOTE | CONTRACT<br>NOTE |          |
|--------------------------------------------------------------------------------------------------------------------------------------------|-----------|------------------|------------------|----------|
| New Illustrated<br>Cat No B 0014.12                                                                                                        |           |                  |                  |          |
| In use: 1895-1910.<br>Dates:<br>Issues: QVic,1/-,<br>EDVII,1/-,8/-,£1,                                                                     |           | RTHURB           |                  |          |
| Ident: Arthur Brampton & Co,<br>81 Old Broad Street, London EC.<br>New Illustrated                                                         | B 01.01   | CONTRACT         | NOTE NOTE        | CONTRACT |
| Cat No B 0027.01                                                                                                                           |           |                  |                  |          |
| In use:<br>Dates:<br>Issues:                                                                                                               |           |                  |                  |          |
| Ident:                                                                                                                                     |           |                  |                  |          |
| New Illustrated<br>Cat No                                                                                                                  |           |                  |                  |          |
| In use:<br>Dates:<br>Issues: EDVII,6d,                                                                                                     | B&C       |                  |                  |          |
| Ident:                                                                                                                                     | B 04.01   |                  |                  |          |
| New Illustrated<br>Cat No Information                                                                                                      | required. |                  |                  |          |