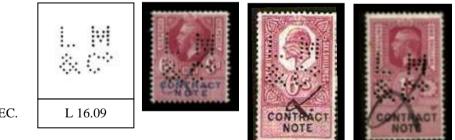

As there is no present perfinned Revenue cataloguing system I am adopting a new system, using the letter followed by two numbers and two decimal places. A single letter "**M**" after the catalogue number indicates a Multi headed die.

**I.E.** A 23.01. <u>Note</u>: - Where the perfin is already catalogued on postage stamps, in the New Gault GB Illustrated Perfin Catalogue, then this catalogue number will also be alongside. At this moment in time only different Reigns will be used, with an accompanying list of stamps on which the perfin has been seen.

A Typical entry will be as follows.

| In use          | Date range based on known dates.                                      |  |  |  |
|-----------------|-----------------------------------------------------------------------|--|--|--|
| Dates           | Earliest and latest known dates from Documents or Cancellations.      |  |  |  |
| Issues          | Only different Reigns will be used QVic, EDVII, GV, GVI, QEII,        |  |  |  |
| Ident           | Company Name & address identified by Document or Cachet Cancellation. |  |  |  |
| Suspected Ident | Ø This symbol indicates a suspected Identity.                         |  |  |  |

Where the perfin is indicated by Typed letters, the letters have been reported, but the die remains unknown.

Where possible the illustration for each die has been taken from stamps and other catalogues. However a number of previously unknown dies have been scanned.