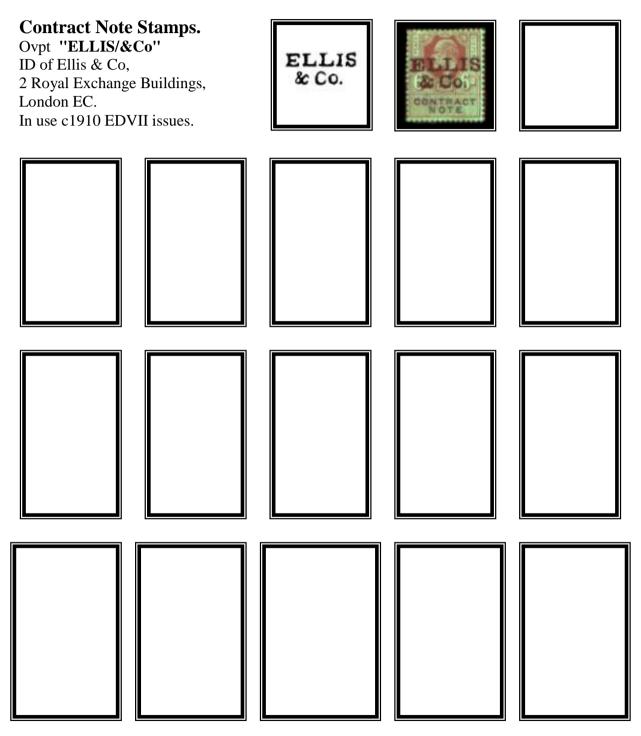

The stamps first appeared in 1888 on QVic issues with an overprinted monetary inscription in black. The company perfin if on used stamps is usually cancelled by a manuscript cancel or a straight-line datestamp. Private Company cachets of various types are also used (**Blue, Mauve, & Purple**). Contract Note Duty ended in March 1985.

For the overprint collector there are also overprints of the various companies who used these stamps, mostly Stock Broking companies.

(All known overprints to date are listed in the final pages of this catalogue).