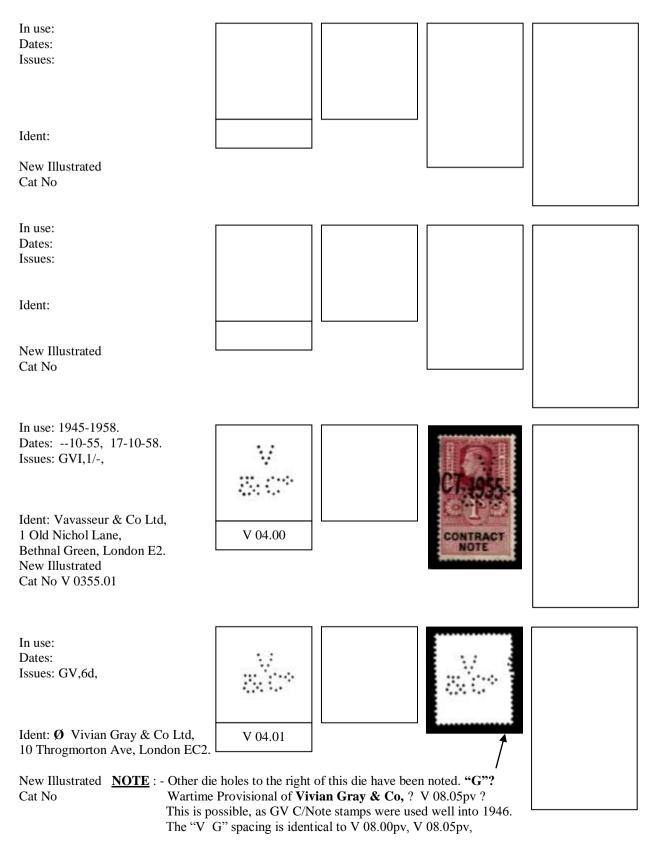

# "SPG" TYPES.

The term "SPG" Type originates from the first discovery (1994) of these clamped together dies, which was made by our Catalogue Editor Roy Gault when looking at numerous Perfins with the letters "SPG", each showing many variations. These would eventually become Cat No S 5900.01v and S 5900.02v.

The suffix "v" after the Catalogue number alerts the collector that variations can be expected, in size, shape, and pin count.

A short explanation is that the "SPG" Types are single letters which are clamped together to produce the required initials as one die. The three letter type almost always reads down the stamp (with the Monarch's head upright).