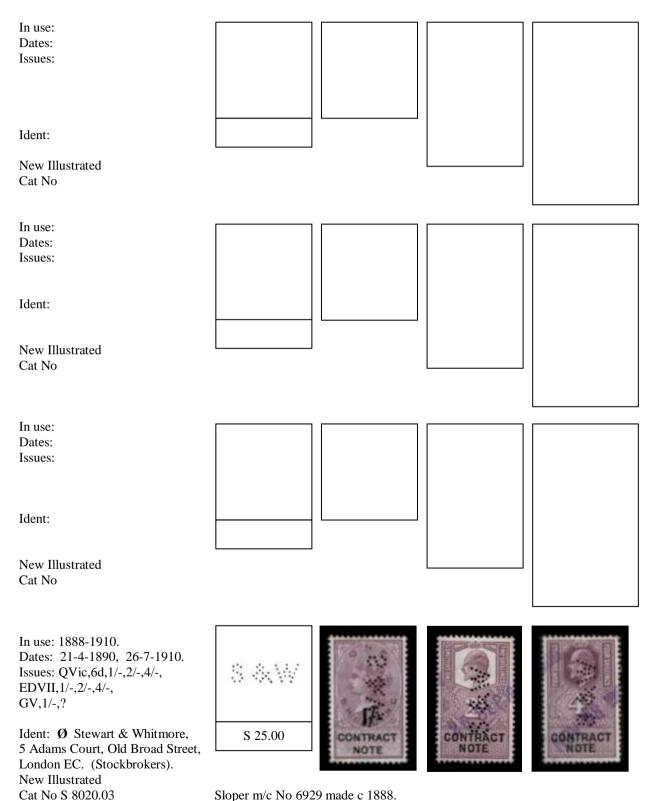

The stamps first appeared in 1888 on QVic issues with an overprinted monetary inscription in black. The company perfin if on used stamps is usually cancelled by a manuscript cancel or a straight-line datestamp. Private Company cachets of various types are also used (**Blue, Mauve, & Purple**). Contract Note Duty ended in March 1985.

#### **Issues QVic.**

For the issue collector, perfins are likely to be found on all issues of QVic 1888. Seven values from 6d on 6d, to 10/- on 10/-. Wmk Orb (6d), Script VR (1/- to 10/-) perf 14 Lilac & Black.