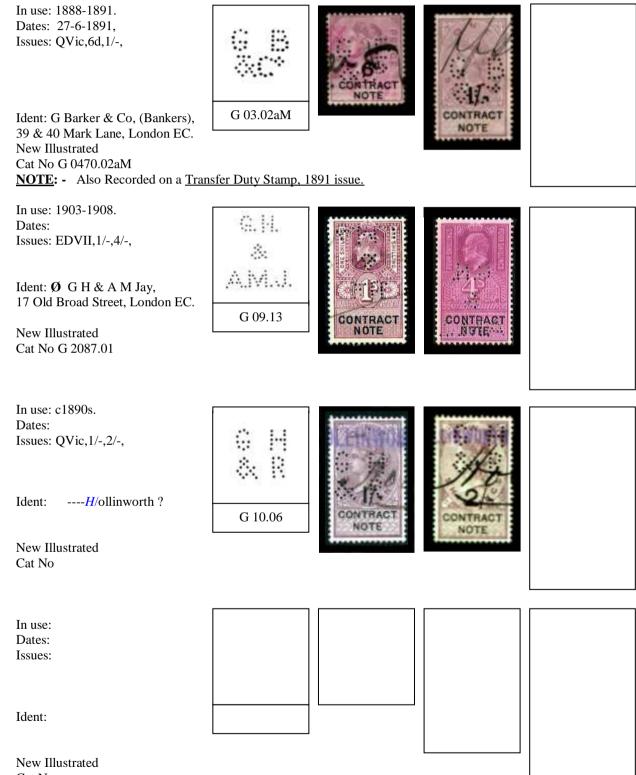

A Typical entry will be as follows.

| In use          | Date range based on known dates.                                      |  |  |  |
|-----------------|-----------------------------------------------------------------------|--|--|--|
| Dates           | Earliest and latest known dates from Documents or Cancellations.      |  |  |  |
| Issues          | Only different Reigns will be used QVic, EDVII, GV, GVI, QEII,        |  |  |  |
| Ident           | Company Name & address identified by Document or Cachet Cancellation. |  |  |  |
| Suspected Ident | Ø This symbol indicates a suspected Identity.                         |  |  |  |

Where the perfin is indicated by Typed letters, the letters have been reported, but the die remains unknown.

Where possible the illustration for each die has been taken from stamps and other catalogues. However a number of previously unknown dies have been scanned.

#### **Issues QVic.**

For the issue collector, perfins are likely to be found on all issues of QVic 1888. Seven values from 6d on 6d, to 10/- on 10/-. Wmk Orb (6d), Script VR (1/- to 10/-) perf 14 Lilac & Black.