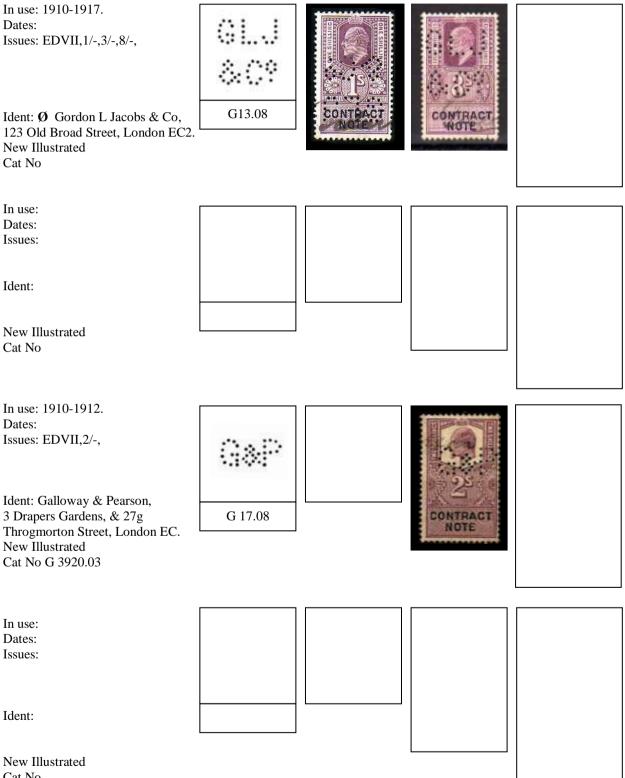

In use: 1893-1915. Dates: 10-11-1918, Issues: EDVII, 6/-,

Ident: A. Biedermann & Co, Stockbrokers & Share Dealers, 2 Austin Friars, London EC.

New Illustrated Cat No A 0630.01a <u>NOTE</u> : - Pointed top to "C"

#### LETTER"A"

In use: 1920-1935. Dates: 14-7-1922, ---10-193-Issues: EDVII,2/-,4/-, GV,6d,1/-,2/-,3/-,

Ident: Ø Angel H Hart & Co, Pinners Hall, Austin Friars, London EC2. New Illustrated Cat No A 2840.02