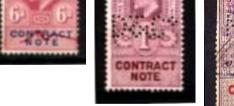

The stamps first appeared in 1888 on QVic issues with an overprinted monetary inscription in black. The company perfin if on used stamps is usually cancelled by a manuscript cancel or a straight-line datestamp. Private Company cachets of various types are also used (**Blue, Mauve, & Purple**). Contract Note Duty ended in March 1985.

## <u>NOTE</u> : -

There are various slightly different type settings for the words "CONTRACT NOTE" From QVic to GVI It is also found with thick and thin letters.

#### **Issues QVic.**

For the issue collector, perfins are likely to be found on all issues of QVic 1888. Seven values from 6d on 6d, to 10/- on 10/-. Wmk Orb (6d), Script VR (1/- to 10/-) perf 14 Lilac & Black.