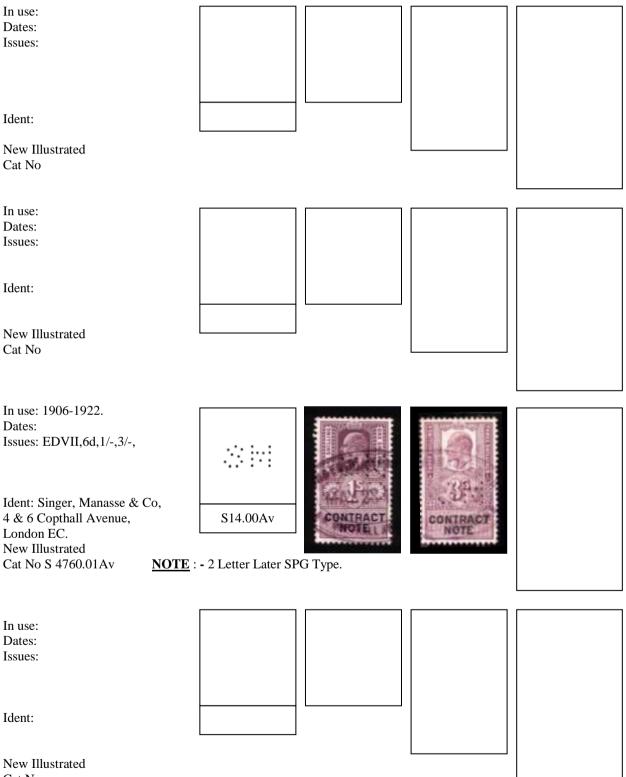

A Typical entry will be as follows.

| In use          | Date range based on known dates.                                      |  |  |  |
|-----------------|-----------------------------------------------------------------------|--|--|--|
| Dates           | Earliest and latest known dates from Documents or Cancellations.      |  |  |  |
| Issues          | Only different Reigns will be used QVic, EDVII, GV, GVI, QEII,        |  |  |  |
| Ident           | Company Name & address identified by Document or Cachet Cancellation. |  |  |  |
| Suspected Ident | Ø This symbol indicates a suspected Identity.                         |  |  |  |

The stamps first appeared in 1888 on QVic issues with an overprinted monetary inscription in black. The company perfin if on used stamps is usually cancelled by a manuscript cancel or a straight-line datestamp. Private Company cachets of various types are also used (**Blue, Mauve, & Purple**). Contract Note Duty ended in March 1985.