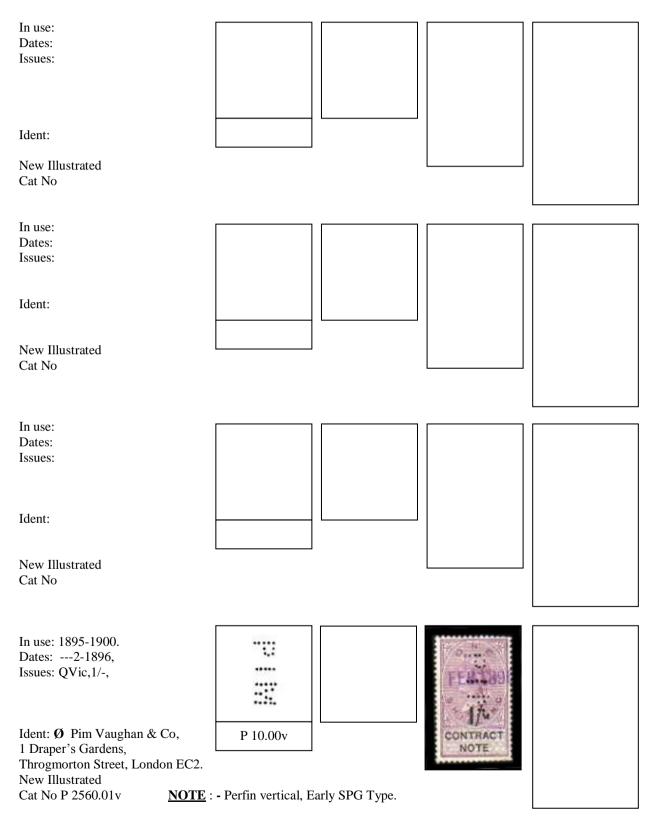

# "SPG" TYPES.

The term "SPG" Type originates from the first discovery (1994) of these clamped together dies, which was made by our Catalogue Editor Roy Gault when looking at numerous Perfins with the letters "SPG", each showing many variations. These would eventually become Cat No S 5900.01v and S 5900.02v.

The suffix "v" after the Catalogue number alerts the collector that variations can be expected, in size, shape, and pin count.

A short explanation is that the "SPG" Types are single letters which are clamped together to produce the required initials as one die. The three letter type almost always reads down the stamp (with the Monarch's head upright).

There are two basic types, with a change over date of approx 1906. The earlier type (1890-1906) are mostly 5 pins high, whereas the later type (1906-1930) are only 4 pins high. Both earlier and later types may be found with one, two, or three letters, with one known of the earlier type with four letters.

There are now 411 different G.B. Perfin dies recognised as "SPG" Types, but only the sixteen below have so far been reported on Contract Note Stamps.

| 1<br>Early         | 2<br>Early | 3<br>Early | 4<br>••••<br>••••<br>Early | 4<br>Early                 |
|--------------------|------------|------------|----------------------------|----------------------------|
| 5<br>Early         | 5<br>Early | 5<br>Early | 6<br>Later                 | 6<br>Later                 |
| 6<br><br><br>Later | 7<br>Early | 8<br>Later | 9<br>Later                 | 10<br>Early<br>11<br>Later |