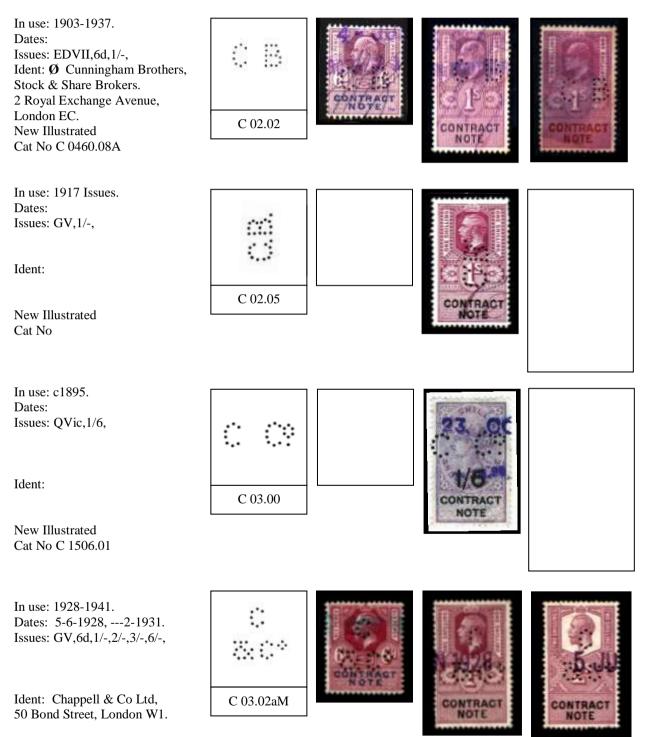

A Typical entry will be as follows.

| In use          | Date range based on known dates.                                      |  |  |  |
|-----------------|-----------------------------------------------------------------------|--|--|--|
| Dates           | Earliest and latest known dates from Documents or Cancellations.      |  |  |  |
| Issues          | Only different Reigns will be used QVic, EDVII, GV, GVI, QEII,        |  |  |  |
| Ident           | Company Name & address identified by Document or Cachet Cancellation. |  |  |  |
| Suspected Ident | Ø This symbol indicates a suspected Identity.                         |  |  |  |

Where the perfin is indicated by Typed letters, the letters have been reported, but the die remains unknown.

Where possible the illustration for each die has been taken from stamps and other catalogues. However a number of previously unknown dies have been scanned.