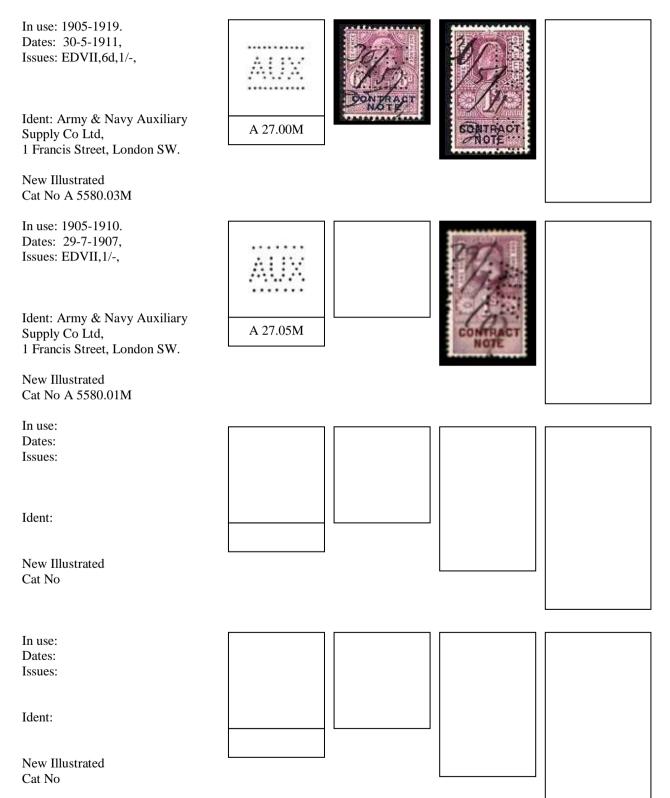

nd more information on Watermarks at the end of the Catalogue

No perfins recorded on any later issues. Contract Note Duty ended in March 1985.







LETTER"A"



**NOTE** : - QVic1d Postage stamp recorded used on share transaction under £100.00 in value.

In use: 1893-1915. Dates: 10-11-1918, Issues: EDVII, 6/-,

Ident: A. Biedermann & Co, Stockbrokers & Share Dealers, 2 Austin Friars, London EC.





New Illustrated Cat No A 0630.01a <u>NOTE</u> : - Pointed top to "C"

#### LETTER"A"

In use: 1920-1935. Dates: 14-7-1922, ---10-193-Issues: EDVII,2/-,4/-, GV,6d,1/-,2/-,3/-,

Ident: Ø Angel H Hart & Co, Pinners Hall, Austin Friars, London EC2. New Illustrated Cat No A 2840.02



NOTE : - (1922 Very late usage for King Edward VII.)



#### **LETTER "A"**



# LETTER "A"



#### LETTER "A"



# **LETTER "B"**

| In use: 1903-1920.<br>Dates:1-1914, 9-192<br>Issues: EDVII,1/-,4/-,<br>Ident: William Blydenstein & Co,<br>Threadneedle Street, London EC. | B 01.00   | CONTRACT<br>NOTE | CONTRACT<br>NOTE |          |
|--------------------------------------------------------------------------------------------------------------------------------------------|-----------|------------------|------------------|----------|
| New Illustrated<br>Cat No B 0014.12                                                                                                        |           |                  |                  |          |
| In use: 1895-1910.<br>Dates:<br>Issues: QVic,1/-,<br>EDVII,1/-,8/-,£1,                                                                     |           | RTHURB