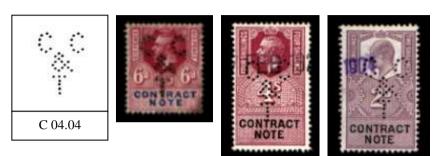

A Typical entry will be as follows.

| In use          | Date range based on known dates.                                      |  |  |  |
|-----------------|-----------------------------------------------------------------------|--|--|--|
| Dates           | Earliest and latest known dates from Documents or Cancellations.      |  |  |  |
| Issues          | Only different Reigns will be used QVic, EDVII, GV, GVI, QEII,        |  |  |  |
| Ident           | Company Name & address identified by Document or Cachet Cancellation. |  |  |  |
| Suspected Ident | Ø This symbol indicates a suspected Identity.                         |  |  |  |

Where the perfin is indicated by Typed letters, the letters have been reported, but the die remains unknown.

Where possible the illustration for each die has been taken from stamps and other catalogues. However a number of previously unknown dies have been scanned.