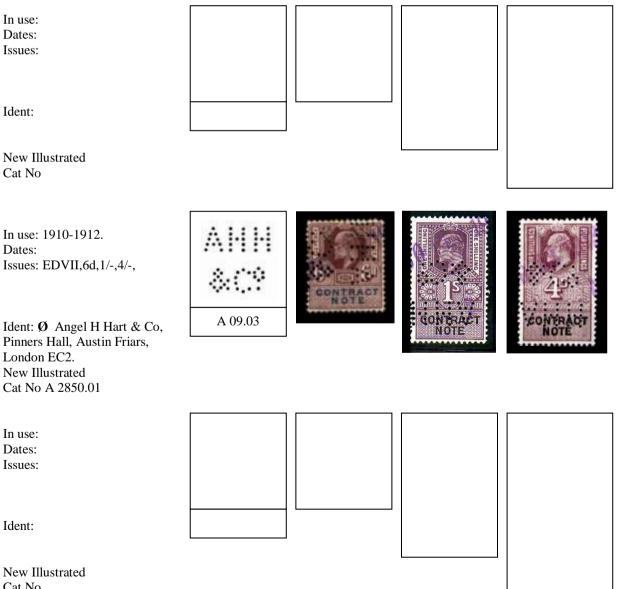

#### LETTER"A"

In use: 1920-1935. Dates: 14-7-1922, ---10-193-Issues: EDVII,2/-,4/-, GV,6d,1/-,2/-,3/-,

Ident: Ø Angel H Hart & Co, Pinners Hall, Austin Friars, London EC2. New Illustrated Cat No A 2840.02

NOTE : - (1922 Very late usage for King Edward VII.)