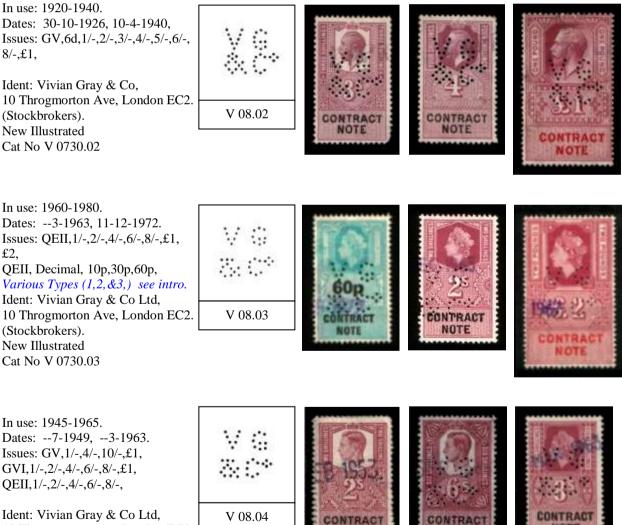

#### Issues GV.

Issues of GV 1921, same design. Twelve issues from 3d to £2. Various perfs 13¾ to 15. Wmk Multi Orb IR, (sideways on £1 & £2). 3d to 6d (Purple & Blue). 1/- to 10/- (Purple & Black). £1 & £2 (Purple & Red).

#### Issues GVI.

Issues of GVI 1947, same design. Eleven issues 6d to £2. Wmk Multi Orb IR, various perfs 13<sup>3</sup>/<sub>4</sub> to 15. 6d (Purple & Blue) 1/- to 10/- (Purple & Black). £1 to £2 (Purple & Red).

#### **Issues QEII.**

Issues on QEII 1959, same design. Ten issues 6d to £2. Wmk Multi Orb IR, perfs same as GV1 above. Values & colours same as GV1 above.

Issues on QEII 1971, different design five issues, Decimal Inscriptions, 5p 10p 15p 30p 60p. Wmk Multi Orb IR, perf 14<sup>1</sup>/<sub>2</sub> also perf 12<sup>1</sup>/<sub>2</sub> x 11<sup>1</sup>/<sub>2</sub> (Blue & Black).