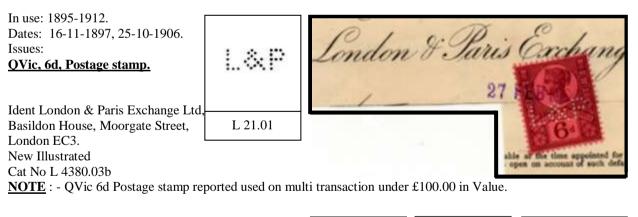

## NOTE : - Ref: - Stamp Duty act 1891.

Perfinned & Overprinted QVic 1d & 6d, EDVII 1d,2d & 6d, & GV 1d & 2d Postage stamps are also recorded used as Duty payable on purchases of stocks & shares between £5-00 & £1000.00 pounds. (QVic & EDVII 6d are recorded on notes with multi transactions).