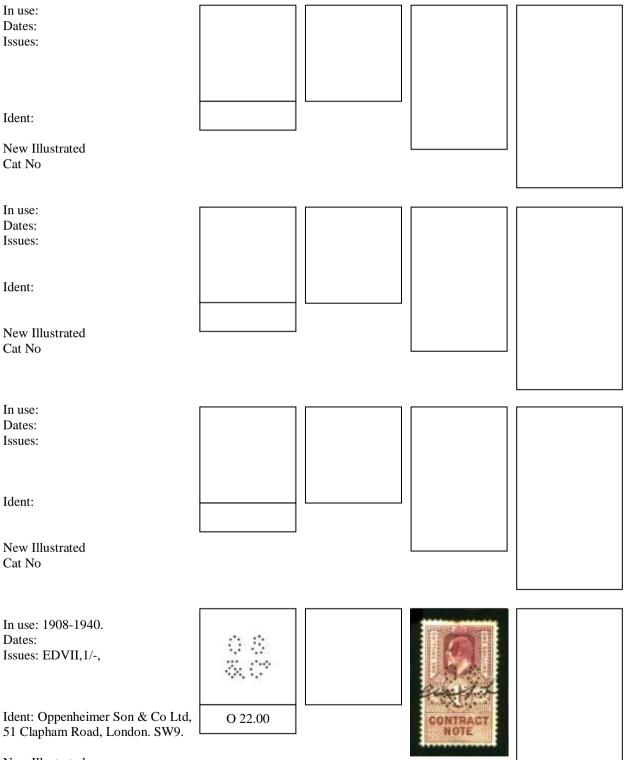

As there is no present perfinned Revenue cataloguing system I am adopting a new system, using the letter followed by two numbers and two decimal places. A single letter "**M**" after the catalogue number indicates a Multi headed die.

**I.E.** A 23.01. <u>Note</u>: - Where the perfin is already catalogued on postage stamps, in the New Gault GB Illustrated Perfin Catalogue, then this catalogue number will also be alongside. At this moment in time only different Reigns will be used, with an accompanying list of stamps on which the perfin has been seen.

A Typical entry will be as follows.

| In use          | Date range based on known dates.                                      |  |  |  |
|-----------------|-----------------------------------------------------------------------|--|--|--|
| Dates           | Earliest and latest known dates from Documents or Cancellations.      |  |  |  |
| Issues          | Only different Reigns will be used QVic, EDVII, GV, GVI, QEII,        |  |  |  |
| Ident           | Company Name & address identified by Document or Cachet Cancellation. |  |  |  |
| Suspected Ident | Ø This symbol indicates a suspected Identity.                         |  |  |  |

Where the perfin is indicated by Typed letters, the letters have been reported, but the die remains unknown.

Where possible the illustration for each die has been taken from stamps and other catalogues. However a number of previously unknown dies have been scanned.