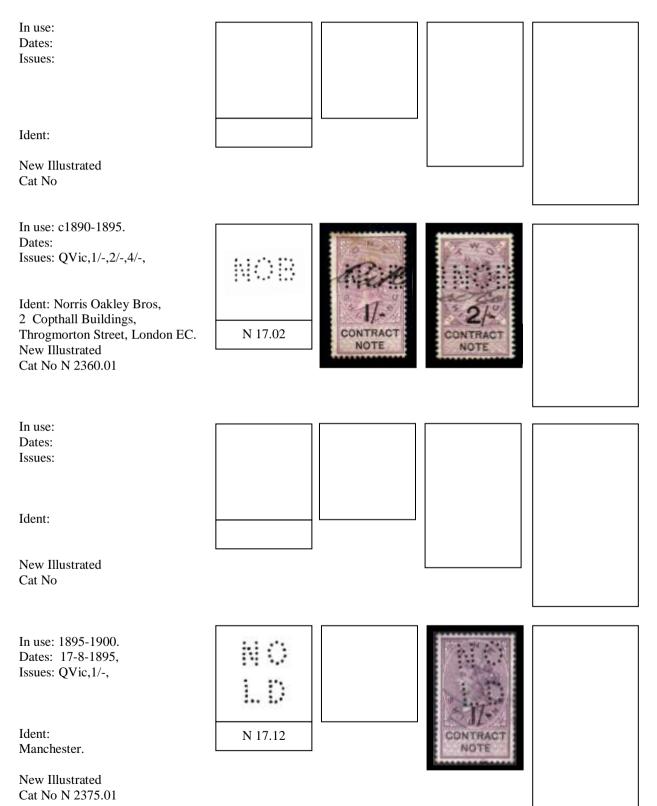

A Typical entry will be as follows.

| In use          | Date range based on known dates.                                      |  |  |  |
|-----------------|-----------------------------------------------------------------------|--|--|--|
| Dates           | Earliest and latest known dates from Documents or Cancellations.      |  |  |  |
| Issues          | Only different Reigns will be used QVic, EDVII, GV, GVI, QEII,        |  |  |  |
| Ident           | Company Name & address identified by Document or Cachet Cancellation. |  |  |  |
| Suspected Ident | Ø This symbol indicates a suspected Identity.                         |  |  |  |