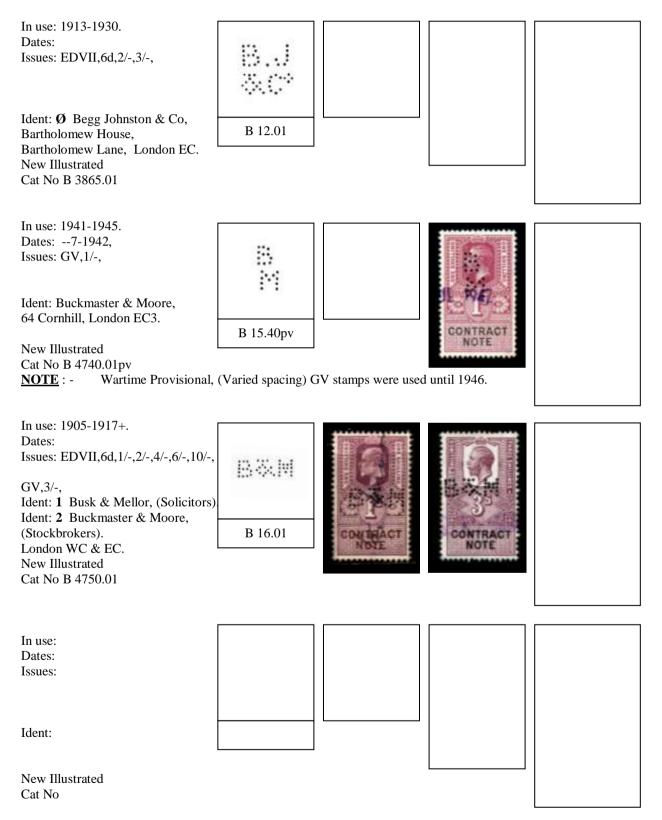

#### LETTER"A"

In use: 1920-1935. Dates: 14-7-1922, ---10-193-Issues: EDVII,2/-,4/-, GV,6d,1/-,2/-,3/-,

Ident: Ø Angel H Hart & Co, Pinners Hall, Austin Friars, London EC2. New Illustrated Cat No A 2840.02