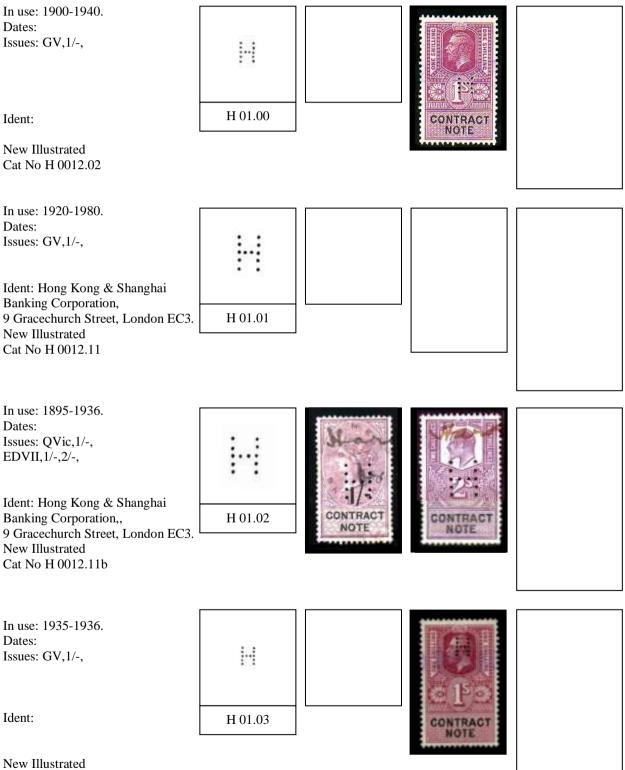

A Typical entry will be as follows.

| In use          | Date range based on known dates.                                      |  |  |  |
|-----------------|-----------------------------------------------------------------------|--|--|--|
| Dates           | Earliest and latest known dates from Documents or Cancellations.      |  |  |  |
| Issues          | Only different Reigns will be used QVic, EDVII, GV, GVI, QEII,        |  |  |  |
| Ident           | Company Name & address identified by Document or Cachet Cancellation. |  |  |  |
| Suspected Ident | Ø This symbol indicates a suspected Identity.                         |  |  |  |

Where the perfin is indicated by Typed letters, the letters have been reported, but the die remains unknown.

Where possible the illustration for each die has been taken from stamps and other catalogues. However a number of previously unknown dies have been scanned.