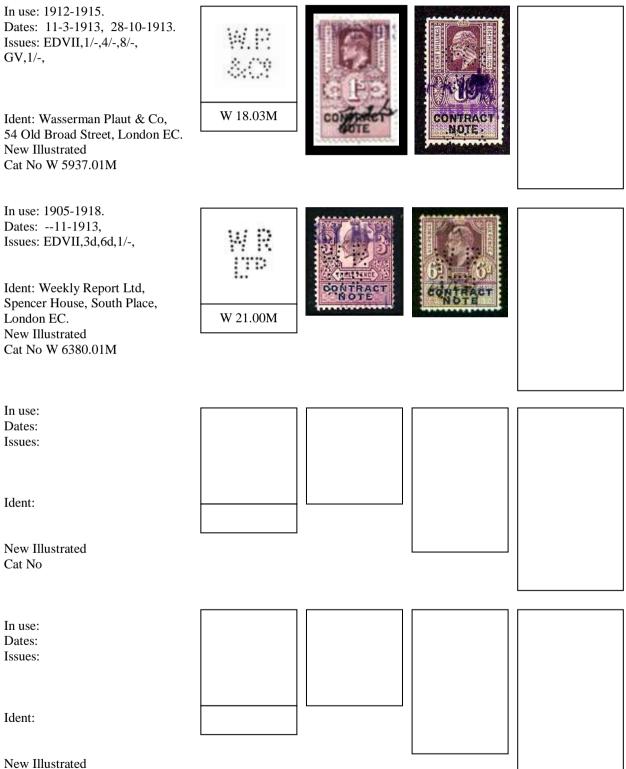

In use: 1893-1915. Dates: 10-11-1918, Issues: EDVII, 6/-,

Ident: A. Biedermann & Co, Stockbrokers & Share Dealers, 2 Austin Friars, London EC.

New Illustrated Cat No A 0630.01a <u>NOTE</u> : - Pointed top to "C"

#### LETTER"A"

In use: 1920-1935. Dates: 14-7-1922, ---10-193-Issues: EDVII,2/-,4/-, GV,6d,1/-,2/-,3/-,

Ident: Ø Angel H Hart & Co, Pinners Hall, Austin Friars, London EC2. New Illustrated Cat No A 2840.02