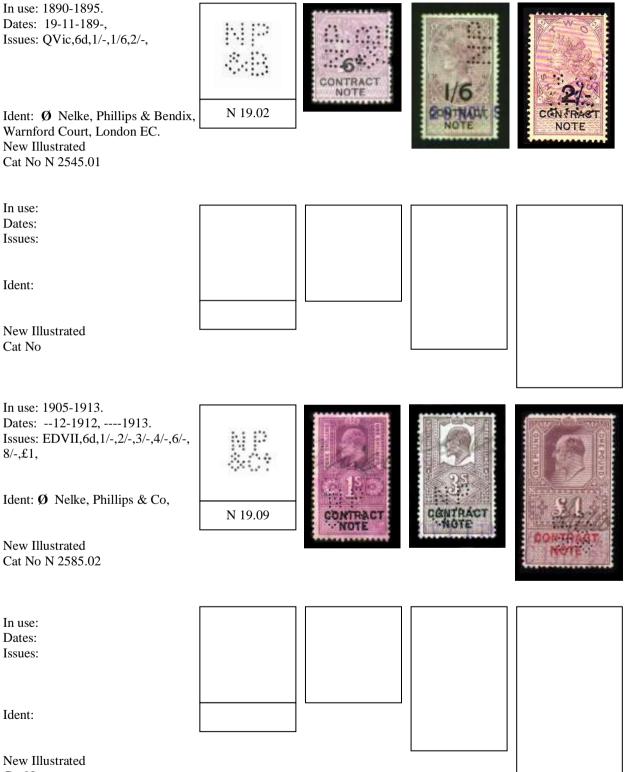

As there is no present perfinned Revenue cataloguing system I am adopting a new system, using the letter followed by two numbers and two decimal places. A single letter "**M**" after the catalogue number indicates a Multi headed die.

**I.E.** A 23.01. <u>Note</u>: - Where the perfin is already catalogued on postage stamps, in the New Gault GB Illustrated Perfin Catalogue, then this catalogue number will also be alongside. At this moment in time only different Reigns will be used, with an accompanying list of stamps on which the perfin has been seen.

A Typical entry will be as follows.

| In use          | Date range based on known dates.                                      |  |  |  |
|-----------------|-----------------------------------------------------------------------|--|--|--|
| Dates           | Earliest and latest known dates from Documents or Cancellations.      |  |  |  |
| Issues          | Only different Reigns will be used QVic, EDVII, GV, GVI, QEII,        |  |  |  |
| Ident           | Company Name & address identified by Document or Cachet Cancellation. |  |  |  |
| Suspected Ident | Ø This symbol indicates a suspected Identity.                         |  |  |  |

Where the perfin is indicated by Typed letters, the letters have been reported, but the die remains unknown.

Where possible the illustration for each die has been taken from stamps and other catalogues. However a number of previously unknown dies have been scanned.