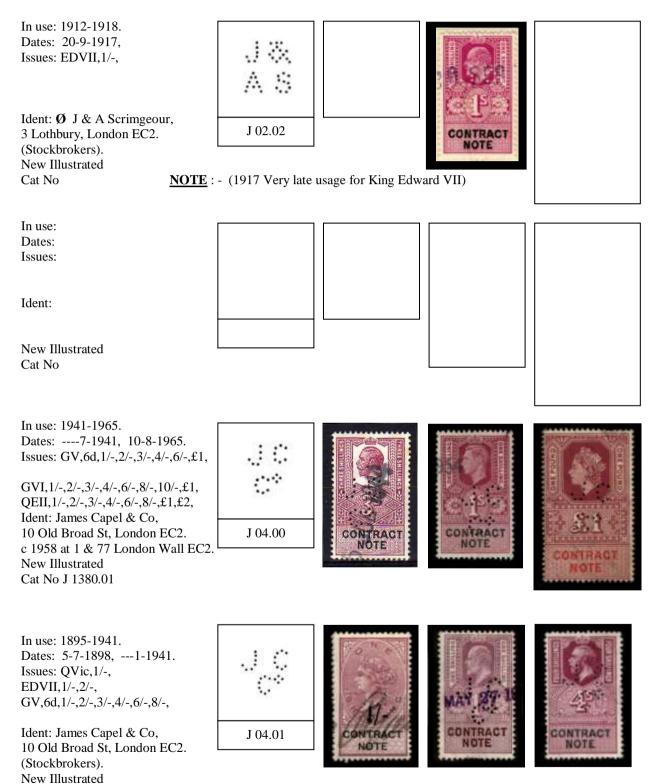

In use: 1893-1915. Dates: 10-11-1918, Issues: EDVII, 6/-,

Ident: A. Biedermann & Co, Stockbrokers & Share Dealers, 2 Austin Friars, London EC.

New Illustrated Cat No A 0630.01a <u>NOTE</u> : - Pointed top to "C"

#### LETTER"A"

In use: 1920-1935. Dates: 14-7-1922, ---10-193-Issues: EDVII,2/-,4/-, GV,6d,1/-,2/-,3/-,

Ident: Ø Angel H Hart & Co, Pinners Hall, Austin Friars, London EC2. New Illustrated Cat No A 2840.02

NOTE : - (1922 Very late usage for King Edward VII.)