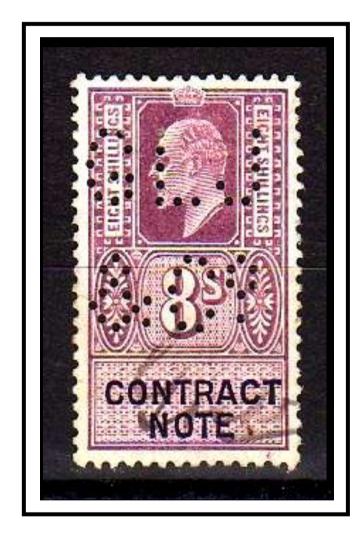

#### **Issues QVic.**

For the issue collector, perfins are likely to be found on all issues of QVic 1888. Seven values from 6d on 6d, to 10/- on 10/-. Wmk Orb (6d), Script VR (1/- to 10/-) perf 14 Lilac & Black.

#### Issues EDV11.

Issues of EDVII 1902. Eight issues from 1/- to 10/-Wmk IR, perf 14 Lilac & Black.

Issues of EDVII 1907, same design but colour change. Nine issues from 3d to £1. 3d to 6d Wmk Orb, (Lilac & Blue). 1/- to 10/- Wmk IR, (Lilac & Brown). £1 Wmk 2 Orbs, (Lilac & Red).