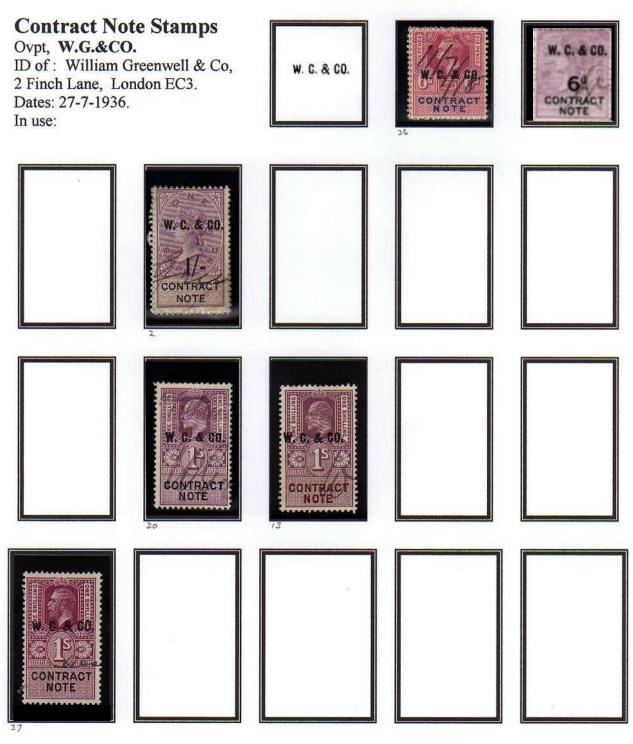

# **LETTER "B"**

| In use: 1903-1920.<br>Dates:1-1914, 9-192<br>Issues: EDVII,1/-,4/-,<br>Ident: William Blydenstein & Co,<br>Threadneedle Street, London EC. | B 01.00   | CONTRACT<br>NOTE | CONTRACT<br>NOTE |          |
|--------------------------------------------------------------------------------------------------------------------------------------------|-----------|------------------|------------------|----------|
| New Illustrated<br>Cat No B 0014.12                                                                                                        |           |                  |                  |          |
| In use: 1895-1910.<br>Dates:<br>Issues: QVic,1/-,<br>EDVII,1/-,8/-,£1,                                                                     |           | RTHURB           |                  |          |
| Ident: Arthur Brampton & Co,<br>81 Old Broad Street, London EC.<br>New Illustrated                                                         | B 01.01   | CONTRACT         | NOTE NOTE        | CONTRACT |
| Cat No B 0027.01                                                                                                                           |           |                  |                  |          |
| In use:<br>Dates:<br>Issues:                                                                                                               |           |                  |                  |          |
| Ident:                                                                                                                                     |           |                  |                  |          |
| New Illustrated<br>Cat No                                                                                                                  |           |                  |                  |          |
| In use:<br>Dates:<br>Issues: EDVII,6d,                                                                                                     | B&C       |                  |                  |          |
| Ident:                                                                                                                                     | B 04.01   |                  |                  |          |
| New Illustrated<br>Cat No Information                                                                                                      | required. |                  |                  |          |