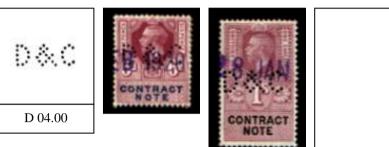

#### **LETTER "C"**

In use: 1895-1940 +. Dates: 31-8-1901, 22-8-1939. Issues: QVic,1/-,2/-, EDVII,6d,1/-,2/-,3/-,4/-,5/-,10/-, GV,6d,1/-,2/-,3/-,4/-,8/-,

Ident: Capel, Cure & Terry, 10 Old Broad Street, London EC2. New Illustrated

Cat No C 1780.01 Die is believed to have been destroyed in the Blitz, May 1941.

C 14.06

Ident: Capel, Cure & Terry, 10 Old Broad Street, London EC2.

New Illustrated Cat No

In use: c1910-1920. Dates: 8-11-1910, 12-8-1911, Issues: EDVII,2/-,3/-,£1,