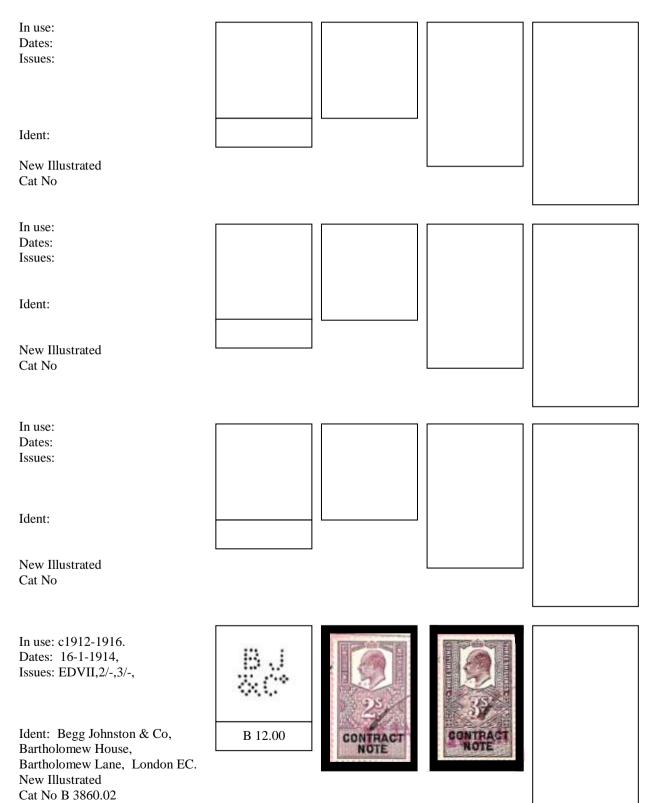

#### **LETTER "C"**

In use: 1895-1940 +. Dates: 31-8-1901, 22-8-1939. Issues: QVic,1/-,2/-, EDVII,6d,1/-,2/-,3/-,4/-,5/-,10/-, GV,6d,1/-,2/-,3/-,4/-,8/-,

Ident: Capel, Cure & Terry, 10 Old Broad Street, London EC2. New Illustrated

Cat No C 1780.01 Die is believed to have been destroyed in the Blitz, May 1941.

C 14.06

Ident: Capel, Cure & Terry, 10 Old Broad Street, London EC2.

New Illustrated Cat No

In use: c1910-1920. Dates: 8-11-1910, 12-8-1911, Issues: EDVII,2/-,3/-,£1,