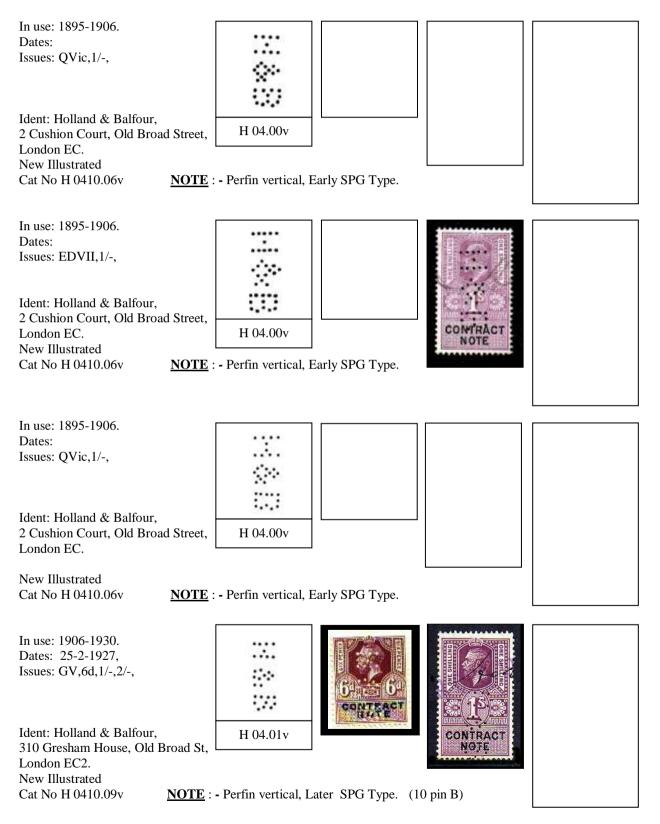

# "SPG" TYPES.

The term "SPG" Type originates from the first discovery (1994) of these clamped together dies, which was made by our Catalogue Editor Roy Gault when looking at numerous Perfins with the letters "SPG", each showing many variations. These would eventually become Cat No S 5900.01v and S 5900.02v.

The suffix "v" after the Catalogue number alerts the collector that variations can be expected, in size, shape, and pin count.

A short explanation is that the "SPG" Types are single letters which are clamped together to produce the required initials as one die. The three letter type almost always reads down the stamp (with the Monarch's head upright).

There are two basic types, with a change over date of approx 1906. The earlier type (1890-1906) are mostly 5 pins high, whereas the later type (1906-1930) are only 4 pins high. Both earlier and later types may be found with one, two, or three letters, with one known of the earlier type with four letters.

There are now 411 different G.B. Perfin dies recognised as "SPG" Types, but only the sixteen below have so far been reported on Contract Note Stamps.

| 1<br>Early         | 2<br>Early | 3<br>Early | 4<br>••••<br>••••<br>Early | 4<br>Early                 |
|--------------------|------------|------------|----------------------------|----------------------------|
| 5<br>Early         | 5<br>Early | 5<br>Early | 6<br>Later                 | 6<br>Later                 |
| 6<br><br><br>Later | 7<br>Early | 8<br>Later | 9<br>Later                 | 10<br>Early<br>11<br>Later |

Typical variations to be found. (Many H&B noted)