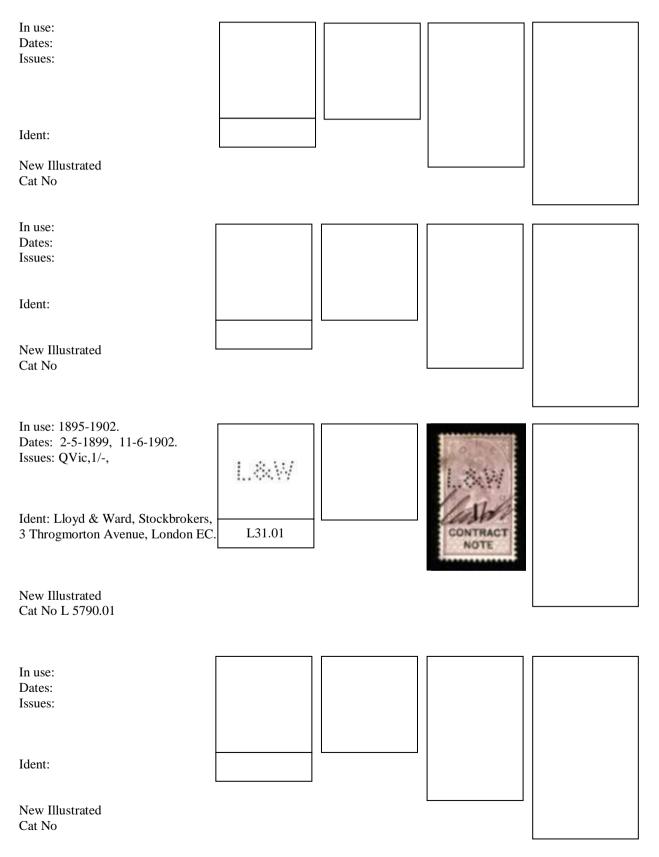

# **LETTER "B"**

| In use: 1903-1920.<br>Dates:1-1914, 9-192<br>Issues: EDVII,1/-,4/-,<br>Ident: William Blydenstein & Co,<br>Threadneedle Street, London EC. | B 01.00   | CONTRACT<br>NOTE | CONTRACT<br>NOTE |          |
|--------------------------------------------------------------------------------------------------------------------------------------------|-----------|------------------|------------------|----------|
| New Illustrated<br>Cat No B 0014.12                                                                                                        |           |                  |                  |          |
| In use: 1895-1910.<br>Dates:<br>Issues: QVic,1/-,<br>EDVII,1/-,8/-,£1,                                                                     |           | RTHURB           |                  |          |
| Ident: Arthur Brampton & Co,<br>81 Old Broad Street, London EC.<br>New Illustrated                                                         | B 01.01   | CONTRACT         | NOTE NOTE        | CONTRACT |
| Cat No B 0027.01                                                                                                                           |           |                  |                  |          |
| In use:<br>Dates:<br>Issues:                                                                                                               |           |                  |                  |          |
| Ident:                                                                                                                                     |           |                  |                  |          |
| New Illustrated<br>Cat No                                                                                                                  |           |                  |                  |          |
| In use:<br>Dates:<br>Issues: EDVII,6d,                                                                                                     | B&C       |                  |                  |          |
| Ident:                                                                                                                                     | B 04.01   |                  |                  |          |
| New Illustrated<br>Cat No Information                                                                                                      | required. |                  |                  |          |

### **LETTER "B"**

#### **LETTER "B"**