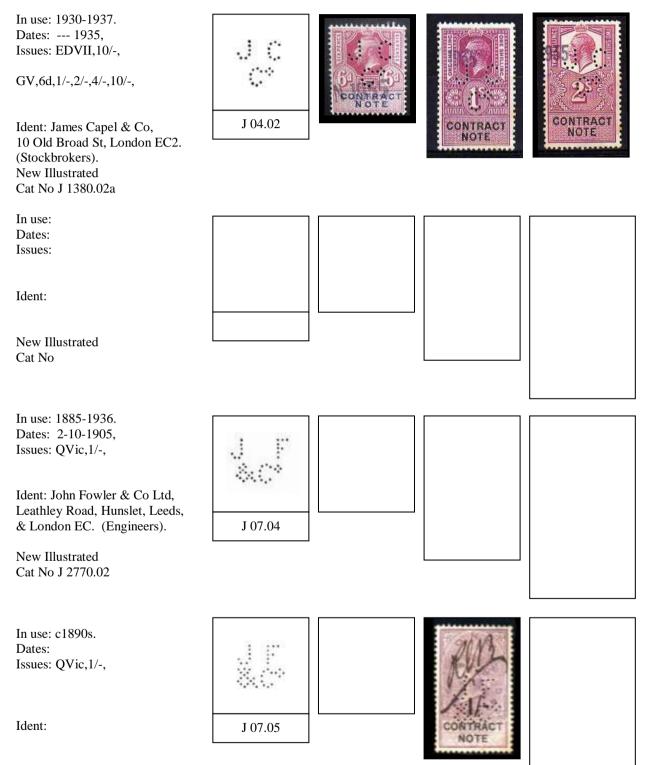

#### LETTER "C"

New Illustrated Cat No C 1530.04aM

Die is believed to have been destroyed in the Blitz, May 1941.

#### **LETTER "C"**

In use: 1895-1940 +. Dates: 31-8-1901, 22-8-1939. Issues: QVic,1/-,2/-, EDVII,6d,1/-,2/-,3/-,4/-,5/-,10/-, GV,6d,1/-,2/-,3/-,4/-,8/-,

Ident: Capel, Cure & Terry, 10 Old Broad Street, London EC2. New Illustrated

Cat No C 1780.01 Die is believed to have been destroyed in the Blitz, May 1941.

C 14.06

Ident: Capel, Cure & Terry, 10 Old Broad Street, London EC2.

New Illustrated Cat No

In use: c1910-1920. Dates: 8-11-1910, 12-8-1911, Issues: EDVII,2/-,3/-,£1,