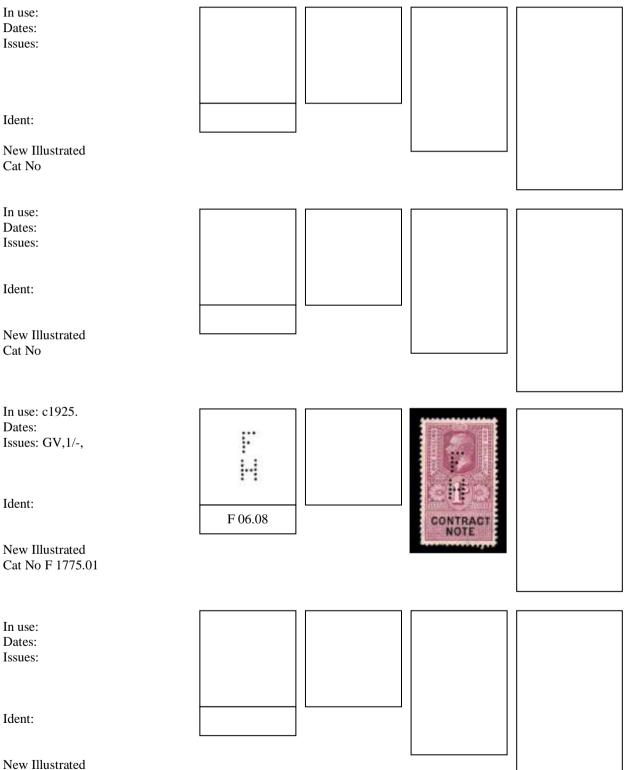

A Typical entry will be as follows.

| In use          | Date range based on known dates.                                      |  |  |  |
|-----------------|-----------------------------------------------------------------------|--|--|--|
| Dates           | Earliest and latest known dates from Documents or Cancellations.      |  |  |  |
| Issues          | Only different Reigns will be used QVic, EDVII, GV, GVI, QEII,        |  |  |  |
| Ident           | Company Name & address identified by Document or Cachet Cancellation. |  |  |  |
| Suspected Ident | Ø This symbol indicates a suspected Identity.                         |  |  |  |

Where the perfin is indicated by Typed letters, the letters have been reported, but the die remains unknown.

Where possible the illustration for each die has been taken from stamps and other catalogues. However a number of previously unknown dies have been scanned.