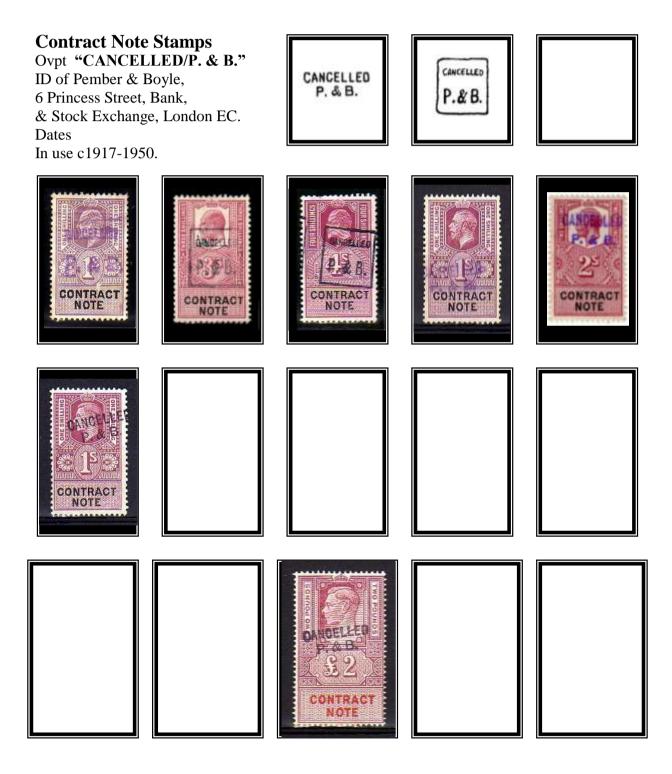

#### Issues GVI.

Issues of GVI 1947, same design. Eleven issues 6d to £2. Wmk Multi Orb IR, various perfs 13<sup>3</sup>/<sub>4</sub> to 15. 6d (Purple & Blue) 1/- to 10/- (Purple & Black). £1 to £2 (Purple & Red).

#### **Issues QEII.**

Issues on QEII 1959, same design. Ten issues 6d to £2. Wmk Multi Orb IR, perfs same as GV1 above. Values & colours same as GV1 above.

Issues on QEII 1971, different design five issues, Decimal Inscriptions, 5p 10p 15p 30p 60p. Wmk Multi Orb IR, perf 14<sup>1</sup>/<sub>2</sub> also perf 12<sup>1</sup>/<sub>2</sub> x 11<sup>1</sup>/<sub>2</sub> (Blue & Black).