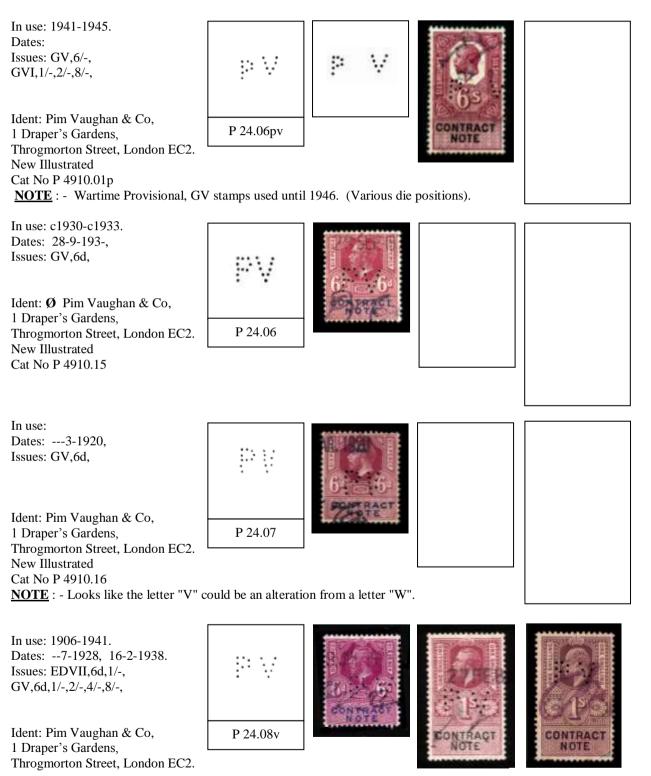

The stamps first appeared in 1888 on QVic issues with an overprinted monetary inscription in black. The company perfin if on used stamps is usually cancelled by a manuscript cancel or a straight-line datestamp. Private Company cachets of various types are also used (**Blue, Mauve, & Purple**). Contract Note Duty ended in March 1985.

## <u>NOTE</u> : -

There are various slightly different type settings for the words "CONTRACT NOTE" From QVic to GVI It is also found with thick and thin letters.