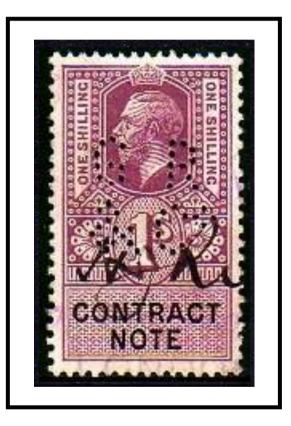

#### **Issues QEII.**

Issues on QEII 1959, same design. Ten issues 6d to £2. Wmk Multi Orb IR, perfs same as GV1 above. Values & colours same as GV1 above.

Issues on QEII 1971, different design five issues, Decimal Inscriptions, 5p 10p 15p 30p 60p. Wmk Multi Orb IR, perf 14<sup>1</sup>/<sub>2</sub> also perf 12<sup>1</sup>/<sub>2</sub> x 11<sup>1</sup>/<sub>2</sub> (Blue & Black).

<u>NOTE</u>: - Highly fugitive ink, can be found in many shades. It is not advisable to soak these stamps in water. Contract Note in two lines.

Issues on QEII 1972-75, same design three issues Decimal Inscriptions, 10p 30p 60p. Wmk Multi Orb IR, perf 12<sup>1</sup>/<sub>2</sub> or 14<sup>1</sup>/<sub>2</sub> (Blue & Black). **Note: -** The words **"CONTRACT NOTE"** can be found in various sizes & lengths IE 14mm, 14<sup>1</sup>/<sub>2</sub>mm, 15mm, 15<sup>1</sup>/<sub>2</sub>mm. You will also find different shapes of the "0" "O" in the value. **Contract Note in <u>one</u> line.** 