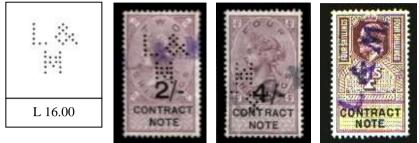

A Typical entry will be as follows.

| In use          | Date range based on known dates.                                      |  |  |  |
|-----------------|-----------------------------------------------------------------------|--|--|--|
| Dates           | Earliest and latest known dates from Documents or Cancellations.      |  |  |  |
| Issues          | Only different Reigns will be used QVic, EDVII, GV, GVI, QEII,        |  |  |  |
| Ident           | Company Name & address identified by Document or Cachet Cancellation. |  |  |  |
| Suspected Ident | Ø This symbol indicates a suspected Identity.                         |  |  |  |

Where the perfin is indicated by Typed letters, the letters have been reported, but the die remains unknown.

Where possible the illustration for each die has been taken from stamps and other catalogues. However a number of previously unknown dies have been scanned.