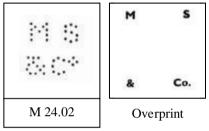

A Typical entry will be as follows.

| In use          | Date range based on known dates.                                      |  |  |  |
|-----------------|-----------------------------------------------------------------------|--|--|--|
| Dates           | Earliest and latest known dates from Documents or Cancellations.      |  |  |  |
| Issues          | Only different Reigns will be used QVic, EDVII, GV, GVI, QEII,        |  |  |  |
| Ident           | Company Name & address identified by Document or Cachet Cancellation. |  |  |  |
| Suspected Ident | Ø This symbol indicates a suspected Identity.                         |  |  |  |

Where the perfin is indicated by Typed letters, the letters have been reported, but the die remains unknown.

Where possible the illustration for each die has been taken from stamps and other catalogues. However a number of previously unknown dies have been scanned.