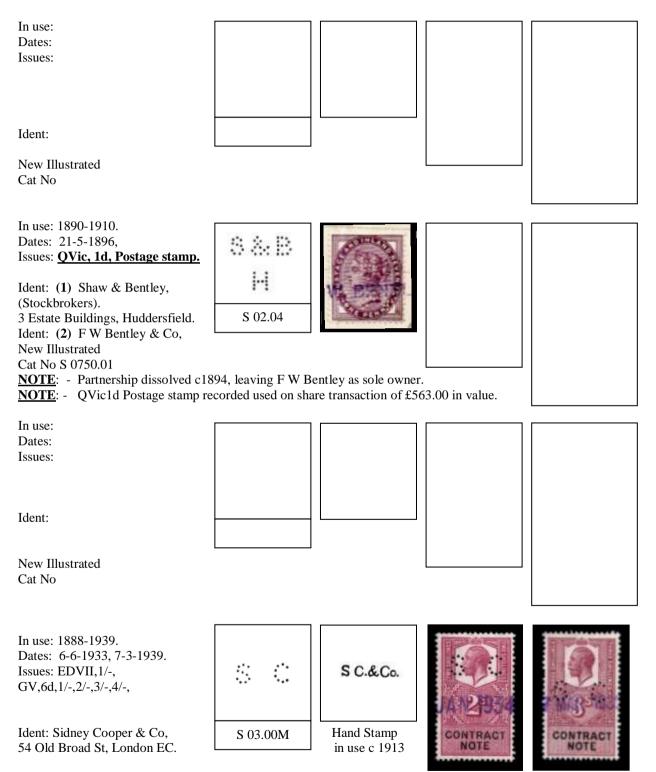

A Typical entry will be as follows.

| In use          | Date range based on known dates.                                      |  |  |  |
|-----------------|-----------------------------------------------------------------------|--|--|--|
| Dates           | Earliest and latest known dates from Documents or Cancellations.      |  |  |  |
| Issues          | Only different Reigns will be used QVic, EDVII, GV, GVI, QEII,        |  |  |  |
| Ident           | Company Name & address identified by Document or Cachet Cancellation. |  |  |  |
| Suspected Ident | Ø This symbol indicates a suspected Identity.                         |  |  |  |

The stamps first appeared in 1888 on QVic issues with an overprinted monetary inscription in black. The company perfin if on used stamps is usually cancelled by a manuscript cancel or a straight-line datestamp. Private Company cachets of various types are also used (**Blue, Mauve, & Purple**). Contract Note Duty ended in March 1985.

## NOTE : - Ref: - Stamp Duty act 1891.

Perfinned & Overprinted QVic 1d & 6d, EDVII 1d,2d & 6d, & GV 1d & 2d Postage stamps are also recorded used as Duty payable on purchases of stocks & shares between £5-00 & £1000.00 pounds. (QVic & EDVII 6d are recorded on notes with multi transactions).