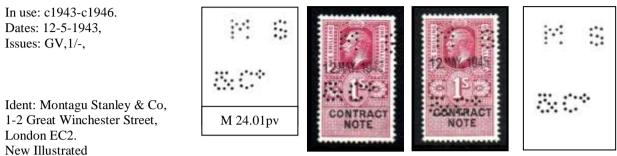

A Typical entry will be as follows.

| In use          | Date range based on known dates.                                      |  |  |  |
|-----------------|-----------------------------------------------------------------------|--|--|--|
| Dates           | Earliest and latest known dates from Documents or Cancellations.      |  |  |  |
| Issues          | Only different Reigns will be used QVic, EDVII, GV, GVI, QEII,        |  |  |  |
| Ident           | Company Name & address identified by Document or Cachet Cancellation. |  |  |  |
| Suspected Ident | Ø This symbol indicates a suspected Identity.                         |  |  |  |

Where the perfin is indicated by Typed letters, the letters have been reported, but the die remains unknown.

Where possible the illustration for each die has been taken from stamps and other catalogues. However a number of previously unknown dies have been scanned.