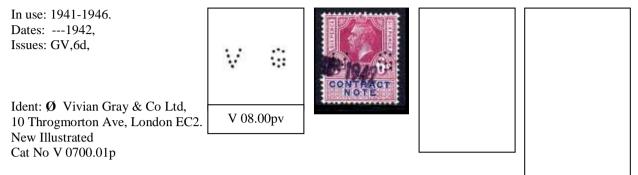

A Typical entry will be as follows.

| In use          | Date range based on known dates.                                      |  |  |  |
|-----------------|-----------------------------------------------------------------------|--|--|--|
| Dates           | Earliest and latest known dates from Documents or Cancellations.      |  |  |  |
| Issues          | Only different Reigns will be used QVic, EDVII, GV, GVI, QEII,        |  |  |  |
| Ident           | Company Name & address identified by Document or Cachet Cancellation. |  |  |  |
| Suspected Ident | Ø This symbol indicates a suspected Identity.                         |  |  |  |

Where the perfin is indicated by Typed letters, the letters have been reported, but the die remains unknown.

Where possible the illustration for each die has been taken from stamps and other catalogues. However a number of previously unknown dies have been scanned.