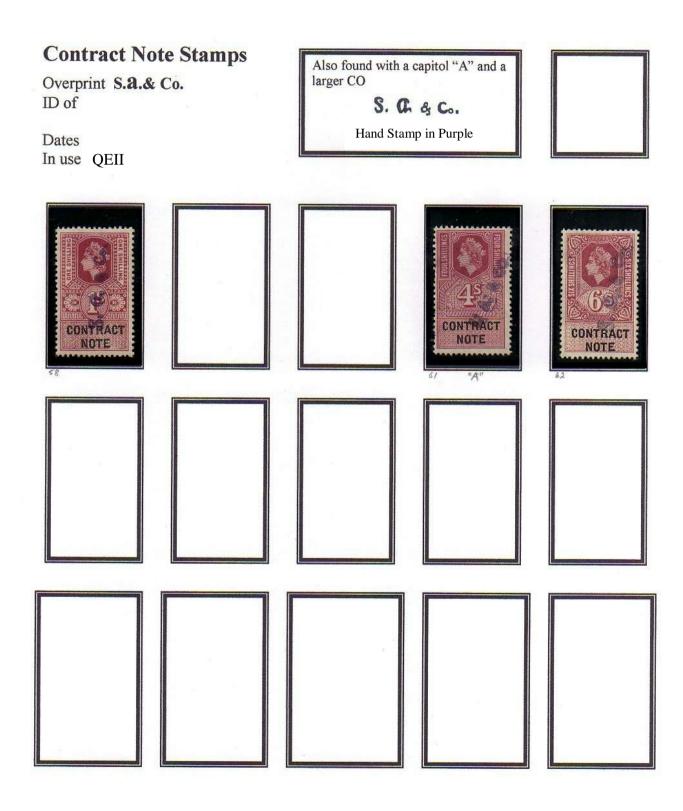

The stamps first appeared in 1888 on QVic issues with an overprinted monetary inscription in black. The company perfin if on used stamps is usually cancelled by a manuscript cancel or a straight-line datestamp. Private Company cachets of various types are also used (**Blue, Mauve, & Purple**). Contract Note Duty ended in March 1985.

## NOTE : - Ref: - Stamp Duty act 1891.

Perfinned & Overprinted QVic 1d & 6d, EDVII 1d,2d & 6d, & GV 1d & 2d Postage stamps are also recorded used as Duty payable on purchases of stocks & shares between £5-00 & £1000.00 pounds. (QVic & EDVII 6d are recorded on notes with multi transactions).

## <u>NOTE</u> : -

There are various slightly different type settings for the words "CONTRACT NOTE" From QVic to GVI It is also found with thick and thin letters.