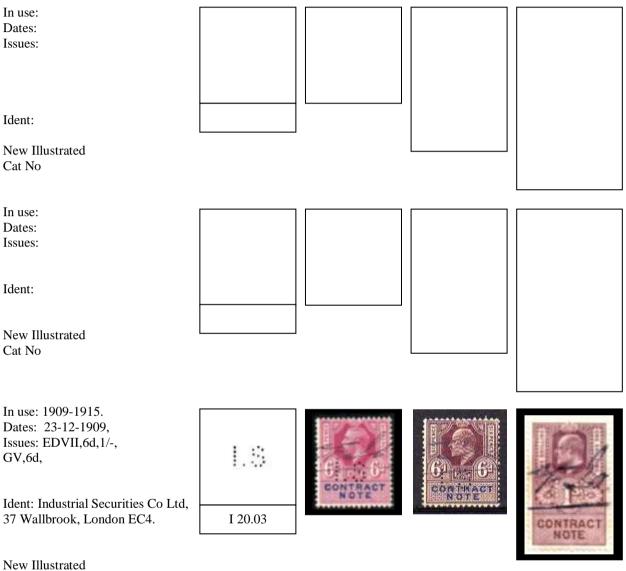

In use: 1893-1915. Dates: 10-11-1918, Issues: EDVII, 6/-,

Ident: A. Biedermann & Co, Stockbrokers & Share Dealers, 2 Austin Friars, London EC.

New Illustrated Cat No A 0630.01a <u>NOTE</u> : - Pointed top to "C"

#### LETTER"A"

In use: 1920-1935. Dates: 14-7-1922, ---10-193-Issues: EDVII,2/-,4/-, GV,6d,1/-,2/-,3/-,

Ident: Ø Angel H Hart & Co, Pinners Hall, Austin Friars, London EC2. New Illustrated Cat No A 2840.02