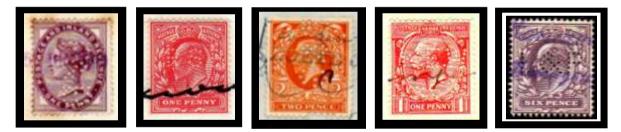

### Perfinned Contract Note Stamps.

Contract Note Stamps were Primarily a tax on an agreement to purchase shares or Securities, and were affixed to the sale document.

Where a series of sales were included on one Contract Note each sale was taxed, hence the use of a series of stamp values.

The stamps first appeared in 1888 on QVic issues with an overprinted monetary inscription in black. The company perfin if on used stamps is usually cancelled by a manuscript cancel or a straight-line datestamp. Private Company cachets of various types are also used (**Blue, Mauve, & Purple**). Contract Note Duty ended in March 1985.

## NOTE : - Ref: - Stamp Duty act 1891.

Perfinned & Overprinted QVic 1d & 6d, EDVII 1d,2d & 6d, & GV 1d & 2d Postage stamps are also recorded used as Duty payable on purchases of stocks & shares between £5-00 & £1000.00 pounds. (QVic & EDVII 6d are recorded on notes with multi transactions).