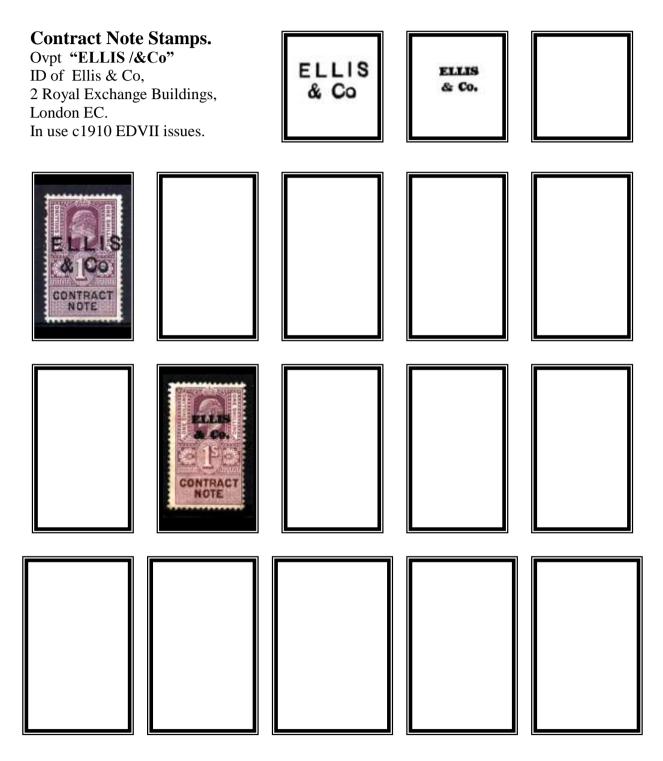

The stamps first appeared in 1888 on QVic issues with an overprinted monetary inscription in black. The company perfin if on used stamps is usually cancelled by a manuscript cancel or a straight-line datestamp. Private Company cachets of various types are also used (**Blue, Mauve, & Purple**). Contract Note Duty ended in March 1985.

For the overprint collector there are also overprints of the various companies who used these stamps, mostly Stock Broking companies.

(All known overprints to date are listed in the final pages of this catalogue).