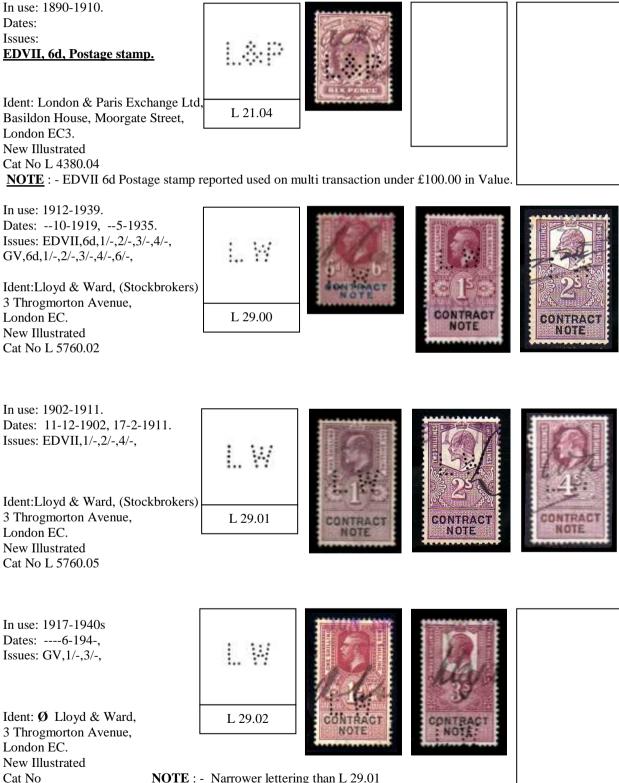

# CONTRACT NOTE STAMPS OF

# **GREAT BRITAIN**

# CONTRACT NOTE STAMPS PERFINS & OVERPRINTS

© COPYRIGHT 2025.

Updated 2025 by Jeff Turnbull

Please Contact @

Email: - mrjandit@gmail.com

# **DEDICATION**

This opening page is dedicated to the Late Mr. Kevin Parkhill of Rochdale, a keen Perfin Society member, who initiated this study of the perfinned revenue stamps of Great Britain.

I would not have been able to produce this catalogue without Kevin's notes, papers, and correspondence from perfin collectors around the world.

You all know who you are, so many thanks indeed for your information which has culminated in this first specialised edition of a Revenue Catalogue for Perfin GB Contract Note stamps.

# **INTRODUCTION**

The following pages have been put together with the intention of helping the collector of perfinned revenue stamps, it is by no means complete, hopefully collectors who have additional information will let me know the details, and more pages will be made up as and when.

As there is no present perfinned Revenue cataloguing system I am adopting a new system, using the letter followed by two numbers and two decimal places. A single letter "**M**" after the catalogue number indicates a Multi headed die.

**I.E.** A 23.01. <u>Note</u>: - Where the perfin is already catalogued on postage stamps, in the New Gault GB Illustrated Perfin Catalogue, then this catalogue number will also be alongside. At this moment in time only different Reigns will be used, with an accompanying list of stamps on which the perfin has been seen.

A Typical entry will be as follows.

| In use          | Date range based on known dates.                                      |  |  |  |
|-----------------|-----------------------------------------------------------------------|--|--|--|
| Dates           | Earliest and latest known dates from Documents or Cancellations.      |  |  |  |
| Issues          | Only different Reigns will be used QVic, EDVII, GV, GVI, QEII,        |  |  |  |
| Ident           | Company Name & address identified by Document or Cachet Cancellation. |  |  |  |
| Suspected Ident | Ø This symbol indicates a suspected Identity.                         |  |  |  |

Where the perfin is indicated by Typed letters, the letters have been reported, but the die remains unknown.

Where possible the illustration for each die has been taken from stamps and other catalogues. However a number of previously unknown dies have been scanned.

Edited and Produced by

Jeff Turnbull.