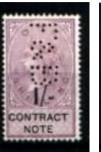

### Perfinned Contract Note Stamps.

Contract Note Stamps were Primarily a tax on an agreement to purchase shares or Securities, and were affixed to the sale document.

Where a series of sales were included on one Contract Note each sale was taxed, hence the use of a series of stamp values.

The stamps first appeared in 1888 on QVic issues with an overprinted monetary inscription in black. The company perfin if on used stamps is usually cancelled by a manuscript cancel or a straight-line datestamp. Private Company cachets of various types are also used (**Blue, Mauve, & Purple**). Contract Note Duty ended in March 1985.