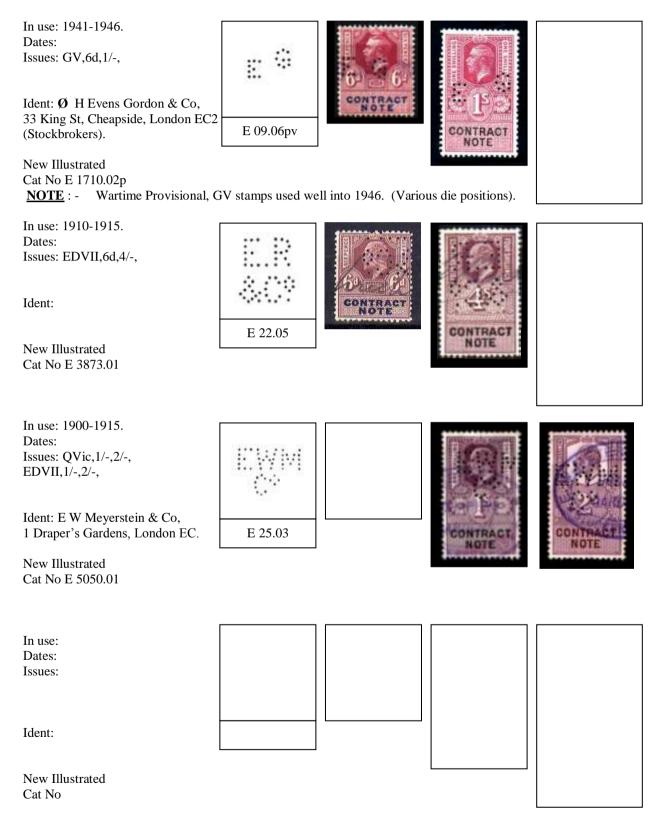

#### LETTER "C"

New Illustrated Cat No C 1530.04aM

Die is believed to have been destroyed in the Blitz, May 1941.

#### **LETTER "C"**

In use: 1895-1940 +. Dates: 31-8-1901, 22-8-1939. Issues: QVic,1/-,2/-, EDVII,6d,1/-,2/-,3/-,4/-,5/-,10/-, GV,6d,1/-,2/-,3/-,4/-,8/-,

Ident: Capel, Cure & Terry, 10 Old Broad Street, London EC2. New Illustrated

Cat No C 1780.01 Die is believed to have been destroyed in the Blitz, May 1941.

C 14.06

Ident: Capel, Cure & Terry, 10 Old Broad Street, London EC2.

New Illustrated Cat No

In use: c1910-1920. Dates: 8-11-1910, 12-8-1911, Issues: EDVII,2/-,3/-,£1,