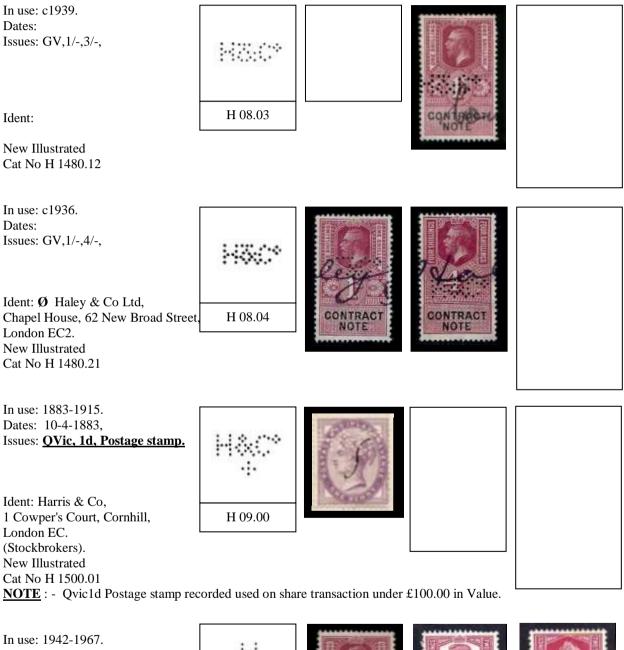

A Typical entry will be as follows.

| In use          | Date range based on known dates.                                      |  |  |  |
|-----------------|-----------------------------------------------------------------------|--|--|--|
| Dates           | Earliest and latest known dates from Documents or Cancellations.      |  |  |  |
| Issues          | Only different Reigns will be used QVic, EDVII, GV, GVI, QEII,        |  |  |  |
| Ident           | Company Name & address identified by Document or Cachet Cancellation. |  |  |  |
| Suspected Ident | Ø This symbol indicates a suspected Identity.                         |  |  |  |

Where the perfin is indicated by Typed letters, the letters have been reported, but the die remains unknown.

Where possible the illustration for each die has been taken from stamps and other catalogues. However a number of previously unknown dies have been scanned.