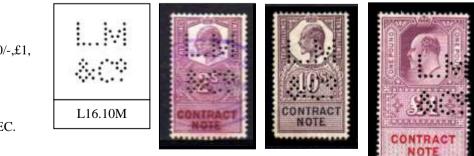

As there is no present perfinned Revenue cataloguing system I am adopting a new system, using the letter followed by two numbers and two decimal places. A single letter "**M**" after the catalogue number indicates a Multi headed die.

**I.E.** A 23.01. <u>Note</u>: - Where the perfin is already catalogued on postage stamps, in the New Gault GB Illustrated Perfin Catalogue, then this catalogue number will also be alongside. At this moment in time only different Reigns will be used, with an accompanying list of stamps on which the perfin has been seen.

A Typical entry will be as follows.

| In use          | Date range based on known dates.                                      |  |  |  |
|-----------------|-----------------------------------------------------------------------|--|--|--|
| Dates           | Earliest and latest known dates from Documents or Cancellations.      |  |  |  |
| Issues          | Only different Reigns will be used QVic, EDVII, GV, GVI, QEII,        |  |  |  |
| Ident           | Company Name & address identified by Document or Cachet Cancellation. |  |  |  |
| Suspected Ident | Ø This symbol indicates a suspected Identity.                         |  |  |  |

Where the perfin is indicated by Typed letters, the letters have been reported, but the die remains unknown.

Where possible the illustration for each die has been taken from stamps and other catalogues. However a number of previously unknown dies have been scanned.