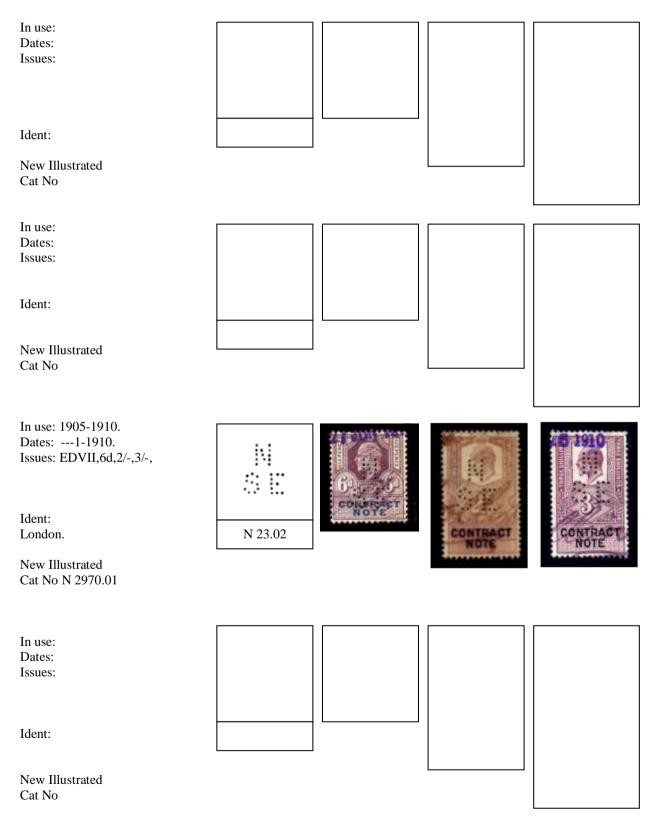

As there is no present perfinned Revenue cataloguing system I am adopting a new system, using the letter followed by two numbers and two decimal places. A single letter "**M**" after the catalogue number indicates a Multi headed die.

**I.E.** A 23.01. <u>Note</u>: - Where the perfin is already catalogued on postage stamps, in the New Gault GB Illustrated Perfin Catalogue, then this catalogue number will also be alongside. At this moment in time only different Reigns will be used, with an accompanying list of stamps on which the perfin has been seen.

A Typical entry will be as follows.

| In use          | Date range based on known dates.                                      |  |  |  |
|-----------------|-----------------------------------------------------------------------|--|--|--|
| Dates           | Earliest and latest known dates from Documents or Cancellations.      |  |  |  |
| Issues          | Only different Reigns will be used QVic, EDVII, GV, GVI, QEII,        |  |  |  |
| Ident           | Company Name & address identified by Document or Cachet Cancellation. |  |  |  |
| Suspected Ident | Ø This symbol indicates a suspected Identity.                         |  |  |  |

Where the perfin is indicated by Typed letters, the letters have been reported, but the die remains unknown.

Where possible the illustration for each die has been taken from stamps and other catalogues. However a number of previously unknown dies have been scanned.