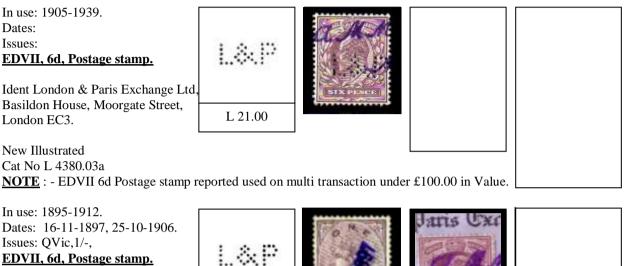

## NOTE : - Ref: - Stamp Duty act 1891.

Perfinned & Overprinted QVic 1d & 6d, EDVII 1d,2d & 6d, & GV 1d & 2d Postage stamps are also recorded used as Duty payable on purchases of stocks & shares between £5-00 & £1000.00 pounds. (QVic & EDVII 6d are recorded on notes with multi transactions).