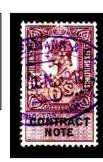

# "SPG" TYPES.

The term "SPG" Type originates from the first discovery (1994) of these clamped together dies, which was made by our Catalogue Editor Roy Gault when looking at numerous Perfins with the letters "SPG", each showing many variations. These would eventually become Cat No S 5900.01v and S 5900.02v.

The suffix "v" after the Catalogue number alerts the collector that variations can be expected, in size, shape, and pin count.

A short explanation is that the "SPG" Types are single letters which are clamped together to produce the required initials as one die. The three letter type almost always reads down the stamp (with the Monarch's head upright).

There are two basic types, with a change over date of approx 1906. The earlier type (1890-1906) are mostly 5 pins high, whereas the later type (1906-1930) are only 4 pins high. Both earlier and later types may be found with one, two, or three letters, with one known of the earlier type with four letters.

There are now 411 different G.B. Perfin dies recognised as "SPG" Types, but only the sixteen below have so far been reported on Contract Note Stamps.

| 1<br>Early         | 2<br>Early | 3<br>Early | 4<br>••••<br>••••<br>Early | 4<br>Early                 |
|--------------------|------------|------------|----------------------------|----------------------------|
| 5<br>Early         | 5<br>Early | 5<br>Early | 6<br>Later                 | 6<br>Later                 |
| 6<br><br><br>Later | 7<br>Early | 8<br>Later | 9<br>Later                 | 10<br>Early<br>11<br>Later |