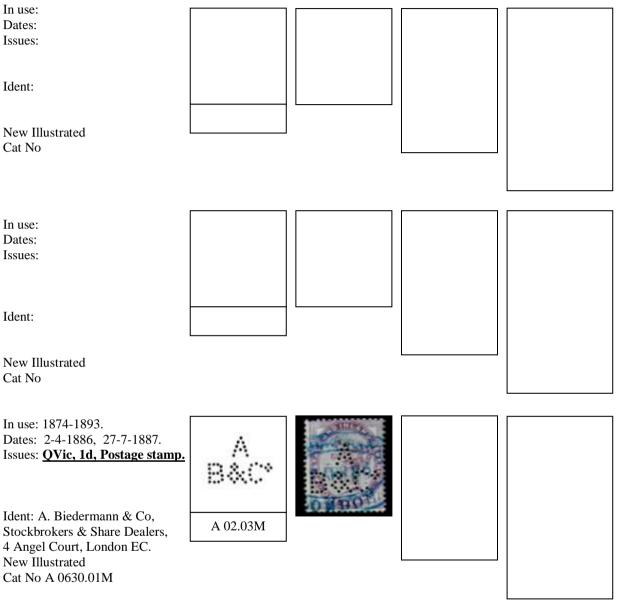

In use: 1893-1915. Dates: 10-11-1918, Issues: EDVII, 6/-,

Ident: A. Biedermann & Co, Stockbrokers & Share Dealers, 2 Austin Friars, London EC.

New Illustrated Cat No A 0630.01a <u>NOTE</u> : - Pointed top to "C"