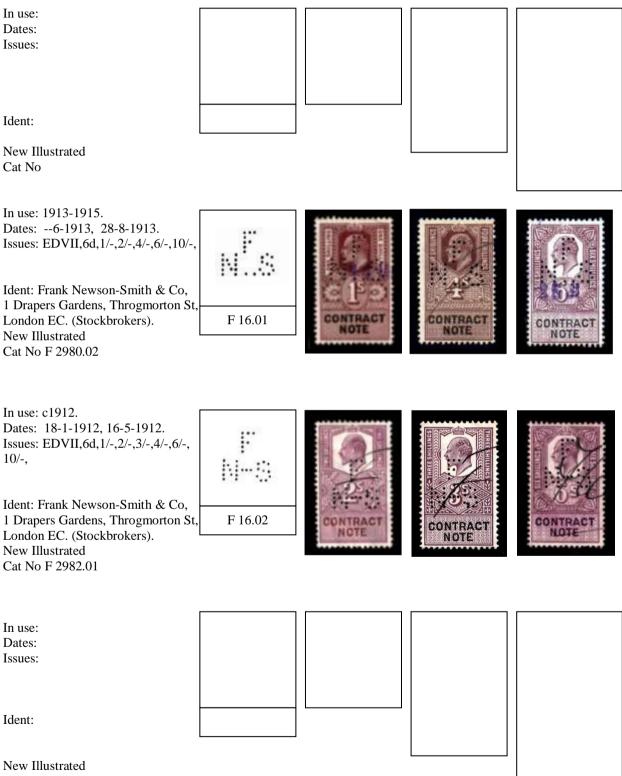

A Typical entry will be as follows.

| In use          | Date range based on known dates.                                      |  |  |  |
|-----------------|-----------------------------------------------------------------------|--|--|--|
| Dates           | Earliest and latest known dates from Documents or Cancellations.      |  |  |  |
| Issues          | Only different Reigns will be used QVic, EDVII, GV, GVI, QEII,        |  |  |  |
| Ident           | Company Name & address identified by Document or Cachet Cancellation. |  |  |  |
| Suspected Ident | Ø This symbol indicates a suspected Identity.                         |  |  |  |

Where the perfin is indicated by Typed letters, the letters have been reported, but the die remains unknown.

Where possible the illustration for each die has been taken from stamps and other catalogues. However a number of previously unknown dies have been scanned.