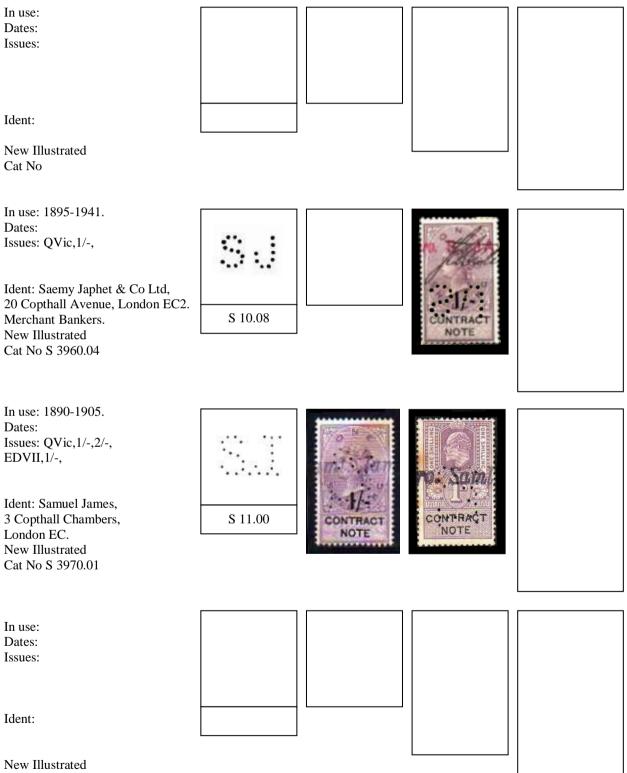

A Typical entry will be as follows.

| In use          | Date range based on known dates.                                      |  |  |  |
|-----------------|-----------------------------------------------------------------------|--|--|--|
| Dates           | Earliest and latest known dates from Documents or Cancellations.      |  |  |  |
| Issues          | Only different Reigns will be used QVic, EDVII, GV, GVI, QEII,        |  |  |  |
| Ident           | Company Name & address identified by Document or Cachet Cancellation. |  |  |  |
| Suspected Ident | Ø This symbol indicates a suspected Identity.                         |  |  |  |

The stamps first appeared in 1888 on QVic issues with an overprinted monetary inscription in black. The company perfin if on used stamps is usually cancelled by a manuscript cancel or a straight-line datestamp. Private Company cachets of various types are also used (**Blue, Mauve, & Purple**). Contract Note Duty ended in March 1985.