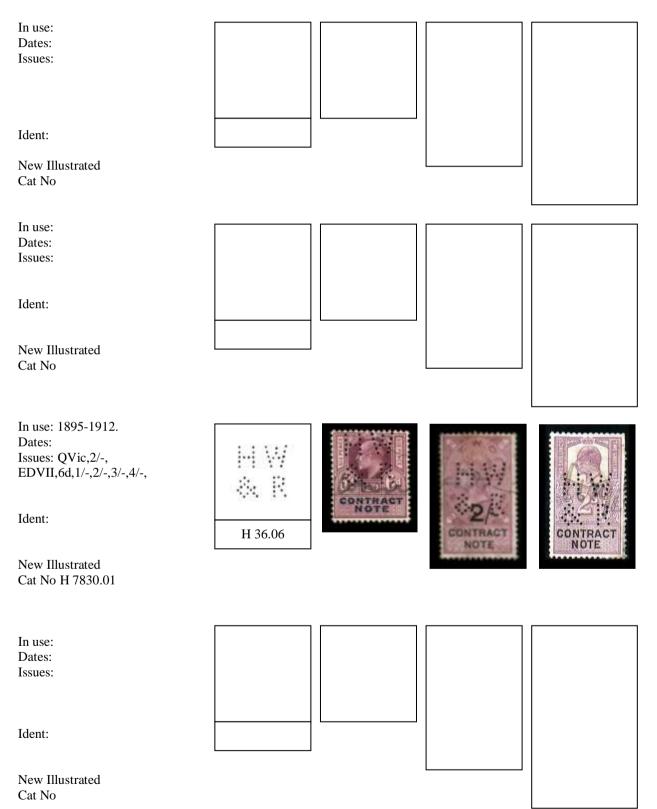

A Typical entry will be as follows.

| In use          | Date range based on known dates.                                      |  |  |  |
|-----------------|-----------------------------------------------------------------------|--|--|--|
| Dates           | Earliest and latest known dates from Documents or Cancellations.      |  |  |  |
| Issues          | Only different Reigns will be used QVic, EDVII, GV, GVI, QEII,        |  |  |  |
| Ident           | Company Name & address identified by Document or Cachet Cancellation. |  |  |  |
| Suspected Ident | Ø This symbol indicates a suspected Identity.                         |  |  |  |

Where the perfin is indicated by Typed letters, the letters have been reported, but the die remains unknown.

Where possible the illustration for each die has been taken from stamps and other catalogues. However a number of previously unknown dies have been scanned.