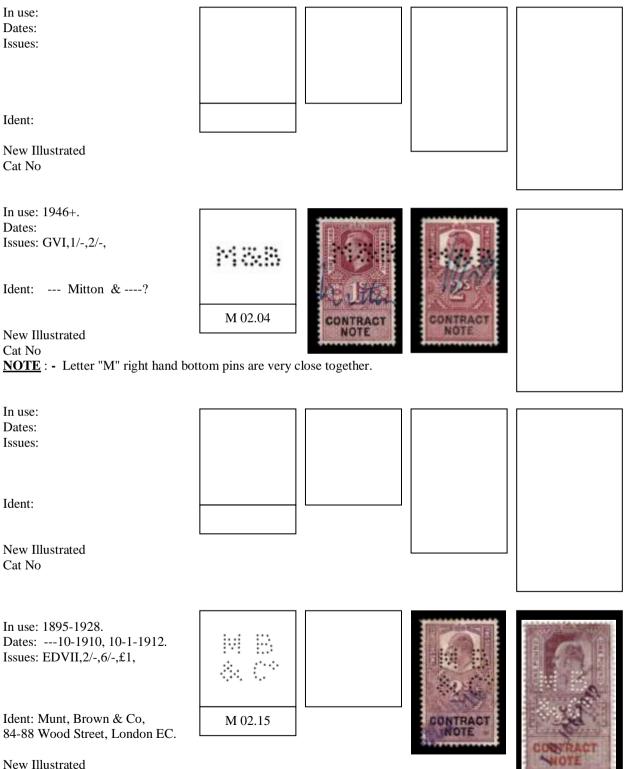

#### LETTER "C"

New Illustrated Cat No C 1530.04aM

Die is believed to have been destroyed in the Blitz, May 1941.

#### **LETTER "C"**

In use: 1895-1940 +. Dates: 31-8-1901, 22-8-1939. Issues: QVic,1/-,2/-, EDVII,6d,1/-,2/-,3/-,4/-,5/-,10/-, GV,6d,1/-,2/-,3/-,4/-,8/-,

Ident: Capel, Cure & Terry, 10 Old Broad Street, London EC2. New Illustrated

Cat No C 1780.01 Die is believed to have been destroyed in the Blitz, May 1941.

C 14.06

Ident: Capel, Cure & Terry, 10 Old Broad Street, London EC2.

New Illustrated Cat No

In use: c1910-1920. Dates: 8-11-1910, 12-8-1911, Issues: EDVII,2/-,3/-,£1,