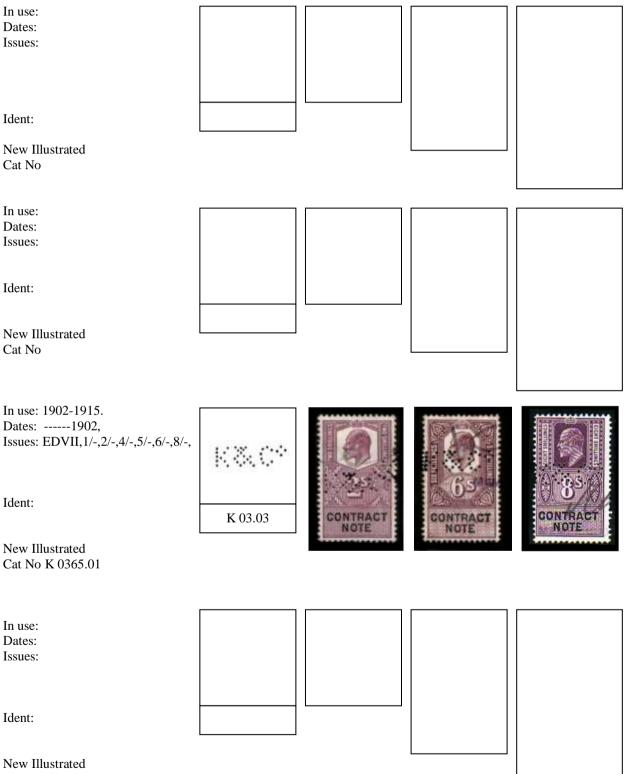

A Typical entry will be as follows.

| In use          | Date range based on known dates.                                      |  |  |  |
|-----------------|-----------------------------------------------------------------------|--|--|--|
| Dates           | Earliest and latest known dates from Documents or Cancellations.      |  |  |  |
| Issues          | Only different Reigns will be used QVic, EDVII, GV, GVI, QEII,        |  |  |  |
| Ident           | Company Name & address identified by Document or Cachet Cancellation. |  |  |  |
| Suspected Ident | Ø This symbol indicates a suspected Identity.                         |  |  |  |