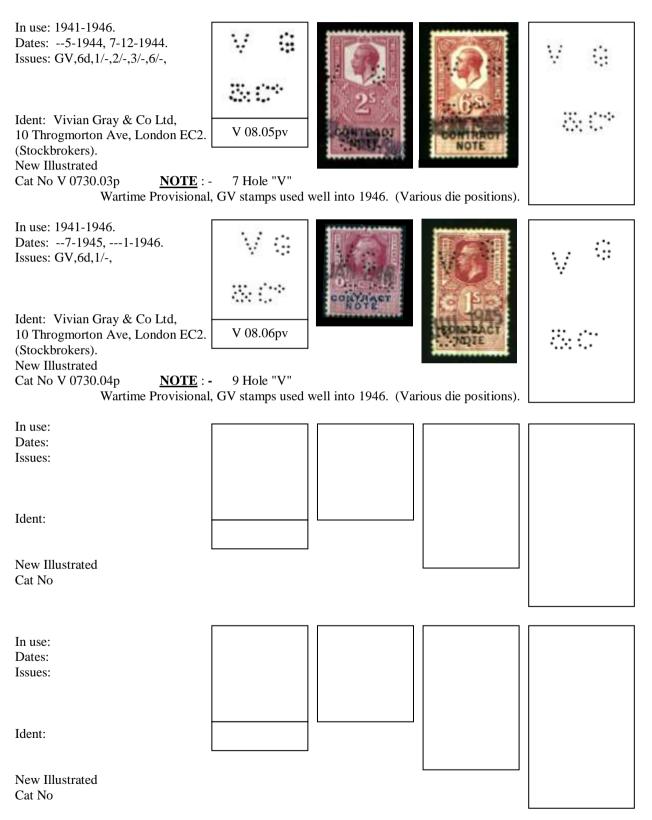

# CONTRACT NOTE STAMPS OF

# **GREAT BRITAIN**

# CONTRACT NOTE STAMPS PERFINS & OVERPRINTS

© COPYRIGHT 2025.

Updated 2025 by Jeff Turnbull

Please Contact @

Email: - mrjandit@gmail.com

# **DEDICATION**

This opening page is dedicated to the Late Mr. Kevin Parkhill of Rochdale, a keen Perfin Society member, who initiated this study of the perfinned revenue stamps of Great Britain.

I would not have been able to produce this catalogue without Kevin's notes, papers, and correspondence from perfin collectors around the world.

You all know who you are, so many thanks indeed for your information which has culminated in this first specialised edition of a Revenue Catalogue for Perfin GB Contract Note stamps.

# **INTRODUCTION**

The following pages have been put together with the intention of helping the collector of perfinned revenue stamps, it is by no means complete, hopefully collectors who have additional information will let me know the details, and more pages will be made up as and when.

As there is no present perfinned Revenue cataloguing system I am adopting a new system, using the letter followed by two numbers and two decimal places. A single letter "**M**" after the catalogue number indicates a Multi headed die.

**I.E.** A 23.01. <u>Note</u>: - Where the perfin is already catalogued on postage stamps, in the New Gault GB Illustrated Perfin Catalogue, then this catalogue number will also be alongside. At this moment in time only different Reigns will be used, with an accompanying list of stamps on which the perfin has been seen.

A Typical entry will be as follows.

| In use          | Date range based on known dates.                                      |  |  |  |
|-----------------|-----------------------------------------------------------------------|--|--|--|
| Dates           | Earliest and latest known dates from Documents or Cancellations.      |  |  |  |
| Issues          | Only different Reigns will be used QVic, EDVII, GV, GVI, QEII,        |  |  |  |
| Ident           | Company Name & address identified by Document or Cachet Cancellation. |  |  |  |
| Suspected Ident | Ø This symbol indicates a suspected Identity.                         |  |  |  |

Where the perfin is indicated by Typed letters, the letters have been reported, but the die remains unknown.

Where possible the illustration for each die has been taken from stamps and other catalogues. However a number of previously unknown dies have been scanned.