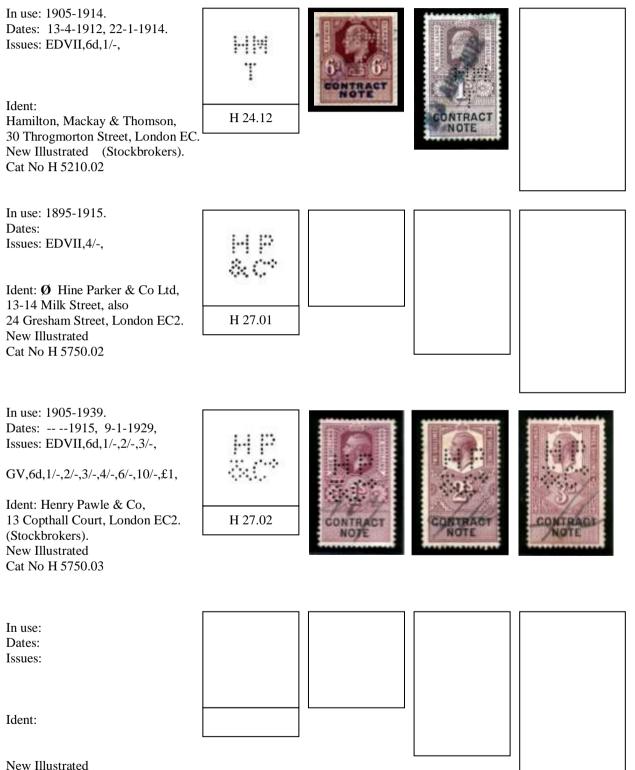

A Typical entry will be as follows.

| In use          | Date range based on known dates.                                      |  |  |  |
|-----------------|-----------------------------------------------------------------------|--|--|--|
| Dates           | Earliest and latest known dates from Documents or Cancellations.      |  |  |  |
| Issues          | Only different Reigns will be used QVic, EDVII, GV, GVI, QEII,        |  |  |  |
| Ident           | Company Name & address identified by Document or Cachet Cancellation. |  |  |  |
| Suspected Ident | Ø This symbol indicates a suspected Identity.                         |  |  |  |

Where the perfin is indicated by Typed letters, the letters have been reported, but the die remains unknown.

Where possible the illustration for each die has been taken from stamps and other catalogues. However a number of previously unknown dies have been scanned.