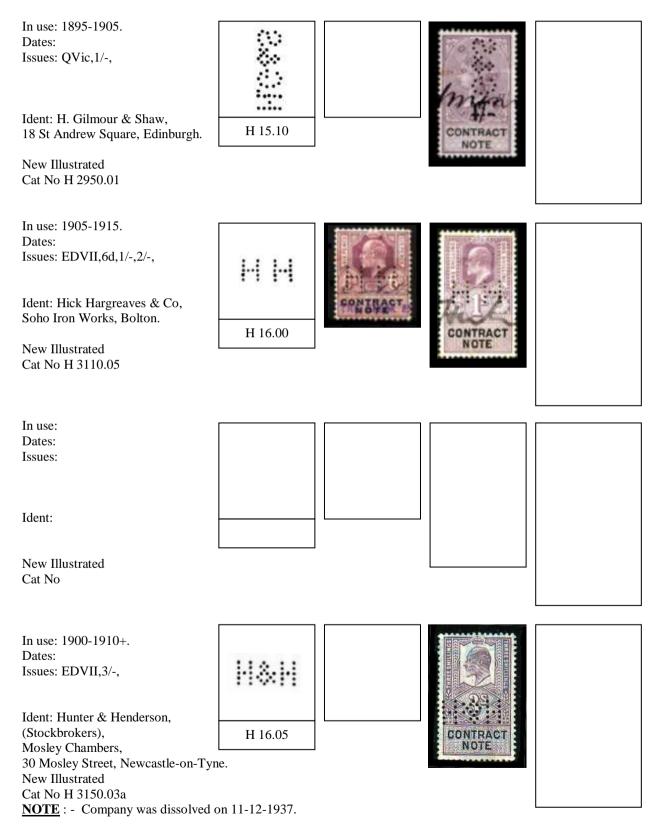

A Typical entry will be as follows.

| In use          | Date range based on known dates.                                      |  |  |  |
|-----------------|-----------------------------------------------------------------------|--|--|--|
| Dates           | Earliest and latest known dates from Documents or Cancellations.      |  |  |  |
| Issues          | Only different Reigns will be used QVic, EDVII, GV, GVI, QEII,        |  |  |  |
| Ident           | Company Name & address identified by Document or Cachet Cancellation. |  |  |  |
| Suspected Ident | Ø This symbol indicates a suspected Identity.                         |  |  |  |

Where the perfin is indicated by Typed letters, the letters have been reported, but the die remains unknown.

Where possible the illustration for each die has been taken from stamps and other catalogues. However a number of previously unknown dies have been scanned.