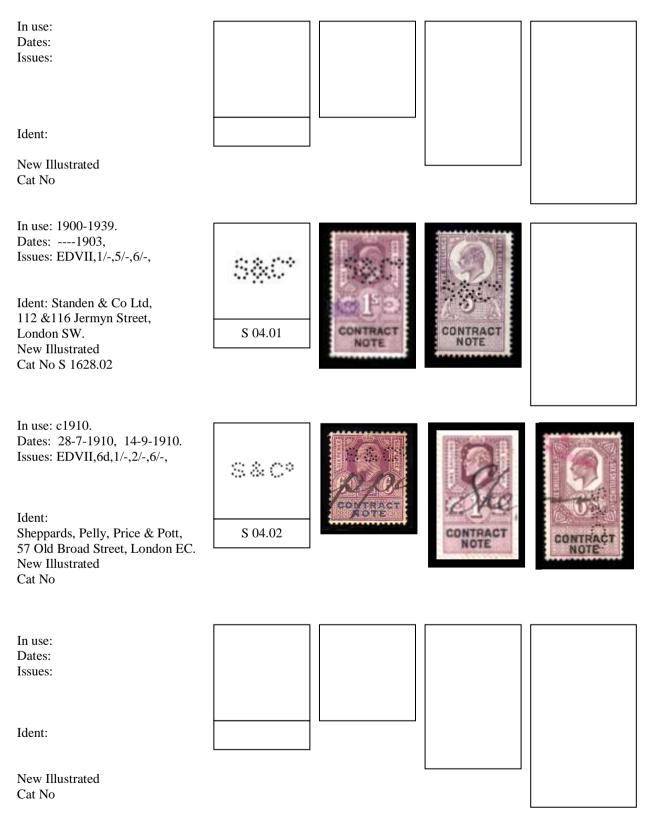

A Typical entry will be as follows.

| In use          | Date range based on known dates.                                      |  |  |  |
|-----------------|-----------------------------------------------------------------------|--|--|--|
| Dates           | Earliest and latest known dates from Documents or Cancellations.      |  |  |  |
| Issues          | Only different Reigns will be used QVic, EDVII, GV, GVI, QEII,        |  |  |  |
| Ident           | Company Name & address identified by Document or Cachet Cancellation. |  |  |  |
| Suspected Ident | Ø This symbol indicates a suspected Identity.                         |  |  |  |

The stamps first appeared in 1888 on QVic issues with an overprinted monetary inscription in black. The company perfin if on used stamps is usually cancelled by a manuscript cancel or a straight-line datestamp. Private Company cachets of various types are also used (**Blue, Mauve, & Purple**). Contract Note Duty ended in March 1985.