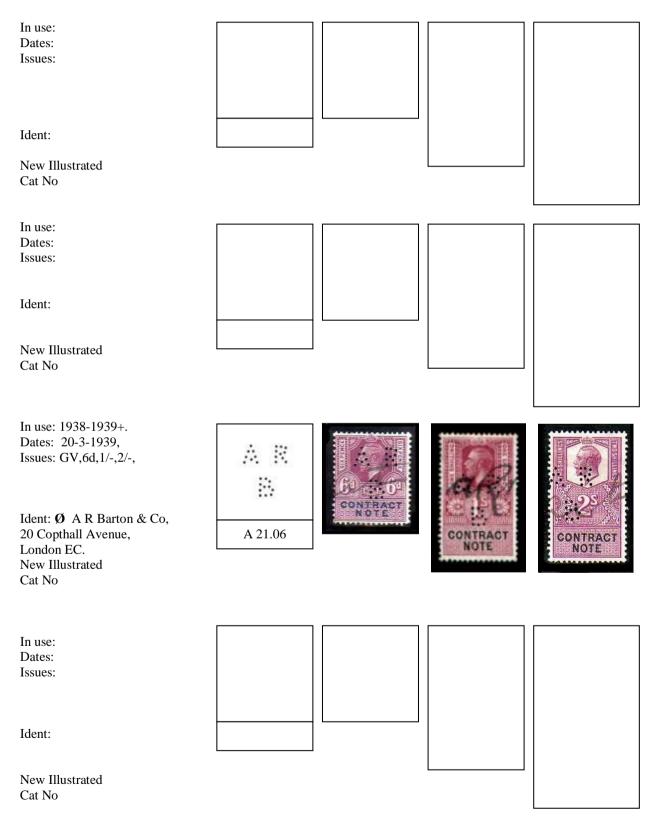

# **LETTER "B"**

| In use: 1903-1920.<br>Dates:1-1914, 9-192<br>Issues: EDVII,1/-,4/-,<br>Ident: William Blydenstein & Co,<br>Threadneedle Street, London EC. | B 01.00   | CONTRACT<br>NOTE | CONTRACT<br>NOTE |          |
|--------------------------------------------------------------------------------------------------------------------------------------------|-----------|------------------|------------------|----------|
| New Illustrated<br>Cat No B 0014.12                                                                                                        |           |                  |                  |          |
| In use: 1895-1910.<br>Dates:<br>Issues: QVic,1/-,<br>EDVII,1/-,8/-,£1,                                                                     |           | RTHURB           |                  |          |
| Ident: Arthur Brampton & Co,<br>81 Old Broad Street, London EC.<br>New Illustrated                                                         | B 01.01   | CONTRACT         | NOTE NOTE        | CONTRACT |
| Cat No B 0027.01                                                                                                                           |           |                  |                  |          |
| In use:<br>Dates:<br>Issues:                                                                                                               |           |                  |                  |          |
| Ident:                                                                                                                                     |           |                  |                  |          |
| New Illustrated<br>Cat No                                                                                                                  |           |                  |                  |          |
| In use:<br>Dates:<br>Issues: EDVII,6d,                                                                                                     | B&C       |                  |                  |          |
| Ident:                                                                                                                                     | B 04.01   |                  |                  |          |
| New Illustrated<br>Cat No Information                                                                                                      | required. |                  |                  |          |