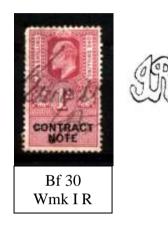

#### Issues EDV11.

Issues of EDVII 1902. Eight issues from 1/- to 10/-Wmk IR, perf 14 Lilac & Black.

Issues of EDVII 1907, same design but colour change. Nine issues from 3d to £1. 3d to 6d Wmk Orb, (Lilac & Blue). 1/- to 10/- Wmk IR, (Lilac & Brown). £1 Wmk 2 Orbs, (Lilac & Red).