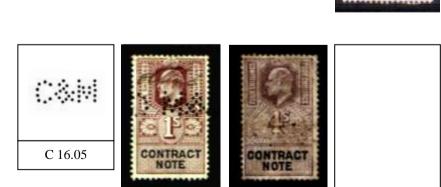

#### LETTER "C"

New Illustrated Cat No C 1530.04aM

Die is believed to have been destroyed in the Blitz, May 1941.