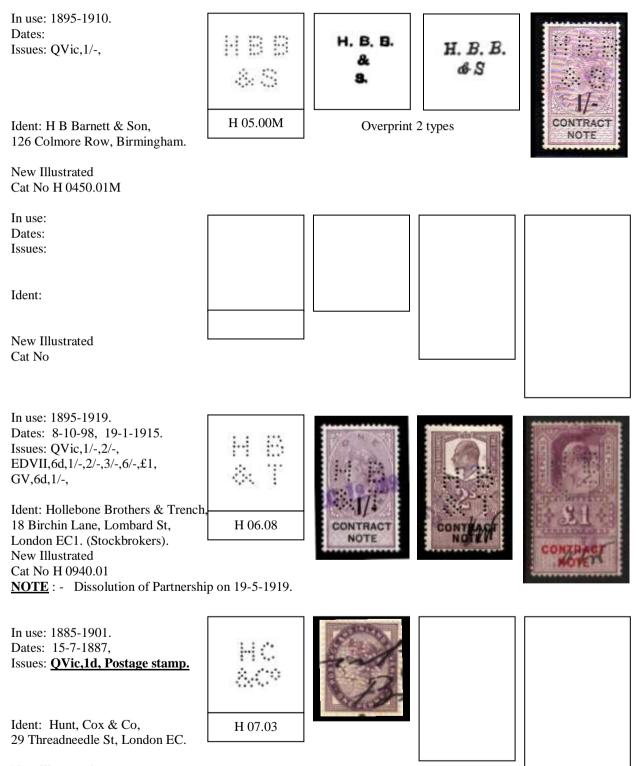

A Typical entry will be as follows.

| In use          | Date range based on known dates.                                      |  |  |  |
|-----------------|-----------------------------------------------------------------------|--|--|--|
| Dates           | Earliest and latest known dates from Documents or Cancellations.      |  |  |  |
| Issues          | Only different Reigns will be used QVic, EDVII, GV, GVI, QEII,        |  |  |  |
| Ident           | Company Name & address identified by Document or Cachet Cancellation. |  |  |  |
| Suspected Ident | Ø This symbol indicates a suspected Identity.                         |  |  |  |

Where the perfin is indicated by Typed letters, the letters have been reported, but the die remains unknown.

Where possible the illustration for each die has been taken from stamps and other catalogues. However a number of previously unknown dies have been scanned.