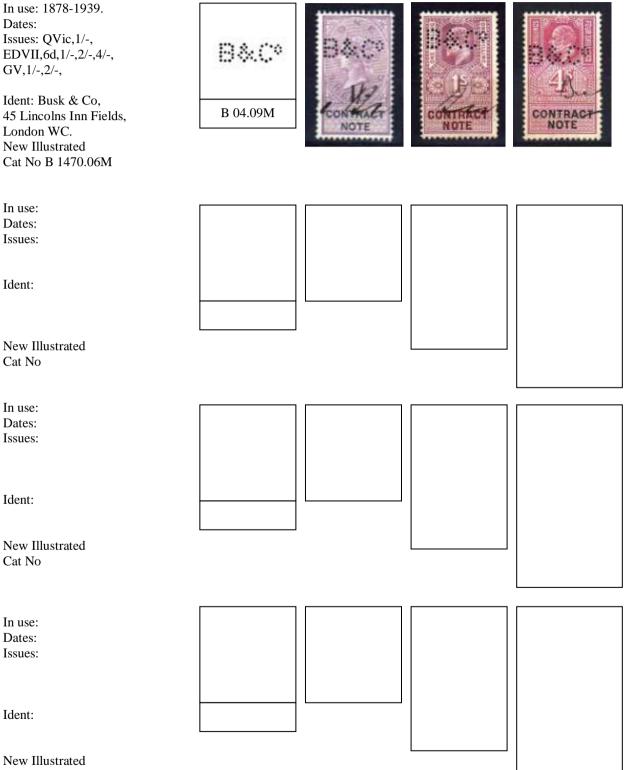

# **LETTER "B"**

| In use: 1903-1920.<br>Dates:1-1914, 9-192<br>Issues: EDVII,1/-,4/-,<br>Ident: William Blydenstein & Co,<br>Threadneedle Street, London EC.<br>New Illustrated<br>Cat No B 0014.12                        | в 01.00  | CONTRACT<br>NOTE | CONTRACT<br>NOTE |          |
|----------------------------------------------------------------------------------------------------------------------------------------------------------------------------------------------------------|----------|------------------|------------------|----------|
| In use: 1895-1910.<br>Dates:<br>Issues: QVic,1/-,<br>EDVII,1/-,<br>Ident: 1) Arthur Brau<br>Ident: 2) Smithers, Brampton & Co,<br>81 Old Broad Street, London EC.<br>New Illustrated<br>Cat No B 0027.01 | B 01.01  | RTHUR B          |                  | CONTRACT |
| In use:<br>Dates:<br>Issues:<br>Ident:                                                                                                                                                                   |          |                  |                  |          |
| New Illustrated<br>Cat No                                                                                                                                                                                |          |                  |                  |          |
| In use:<br>Dates:<br>Issues: EDVII,6d,                                                                                                                                                                   | B&C      |                  |                  |          |
| Ident:                                                                                                                                                                                                   | B 04.01  |                  |                  |          |
| New Illustrated<br>Cat No Information re                                                                                                                                                                 | equired. |                  |                  |          |