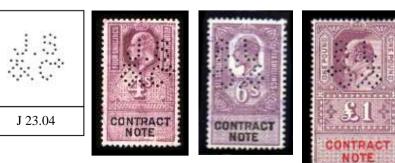

As there is no present perfined Revenue cataloguing system I am adopting a new system, using the letter followed by two numbers and two decimal places. A single letter "**M**" after the catalogue number indicates a Multi headed die.

**I.E.** A 23.01. Where the perfin is already catalogued in the New Gault Illustrated Perfin Catalogue, on postage stamps, then this catalogue number will also be alongside. At this moment in time only different Reigns will be used, with an accompanying list of stamps on which the perfin has been seen.

Where the perfin is indicated by Typed letters, the letters have been reported, but the die remains unknown.

B&C

Where possible the illustration for each die has been taken from stamps and other catalogues. However a number of previously unknown dies have had to be scanned.