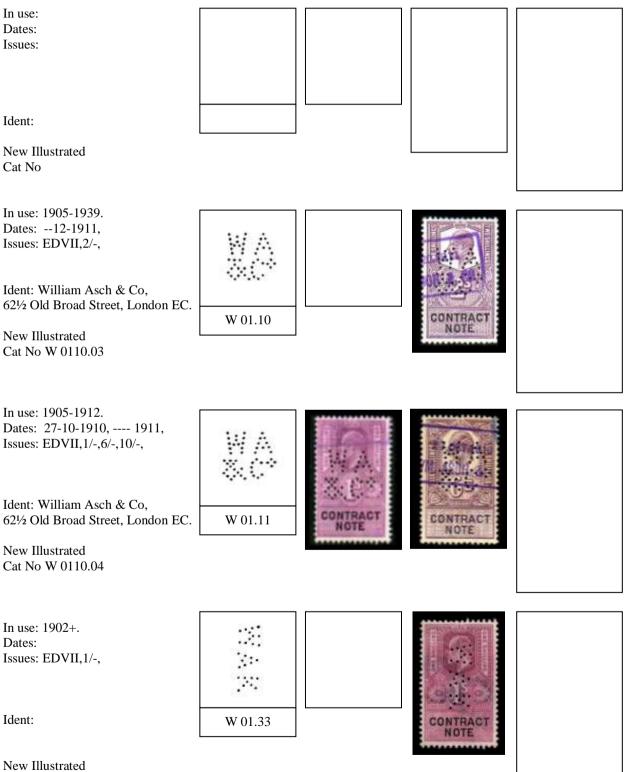

A Typical entry will be as follows.

| In use          | Date range based on known dates.                                      |  |  |  |
|-----------------|-----------------------------------------------------------------------|--|--|--|
| Dates           | Earliest and latest known dates from Documents or Cancellations.      |  |  |  |
| Issues          | Only different Reigns will be used QVic, EDVII, GV, GVI, QEII,        |  |  |  |
| Ident           | Company Name & address identified by Document or Cachet Cancellation. |  |  |  |
| Suspected Ident | Ø This symbol indicates a suspected Identity.                         |  |  |  |

Where the perfin is indicated by Typed letters, the letters have been reported, but the die remains unknown.

B&C

Where possible the illustration for each die has been taken from stamps and other catalogues. However a number of previously unknown dies have had to be scanned.