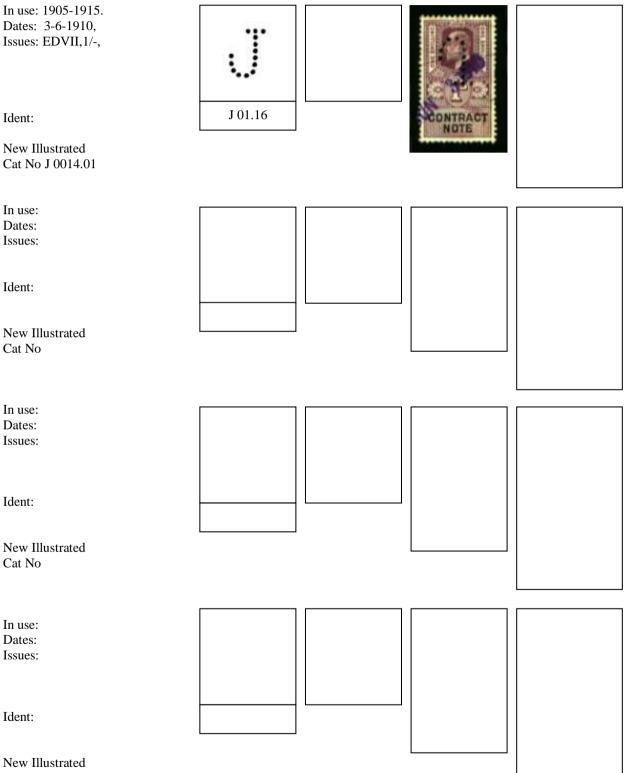

A Typical entry will be as follows.

| In use          | Date range based on known dates.                                      |  |  |  |
|-----------------|-----------------------------------------------------------------------|--|--|--|
| Dates           | Earliest and latest known dates from Documents or Cancellations.      |  |  |  |
| Issues          | Only different Reigns will be used QVic, EDVII, GV, GVI, QEII,        |  |  |  |
| Ident           | Company Name & address identified by Document or Cachet Cancellation. |  |  |  |
| Suspected Ident | Ø This symbol indicates a suspected Identity.                         |  |  |  |

Where the perfin is indicated by Typed letters, the letters have been reported, but the die remains unknown.

B&C

Where possible the illustration for each die has been taken from stamps and other catalogues. However a number of previously unknown dies have had to be scanned.