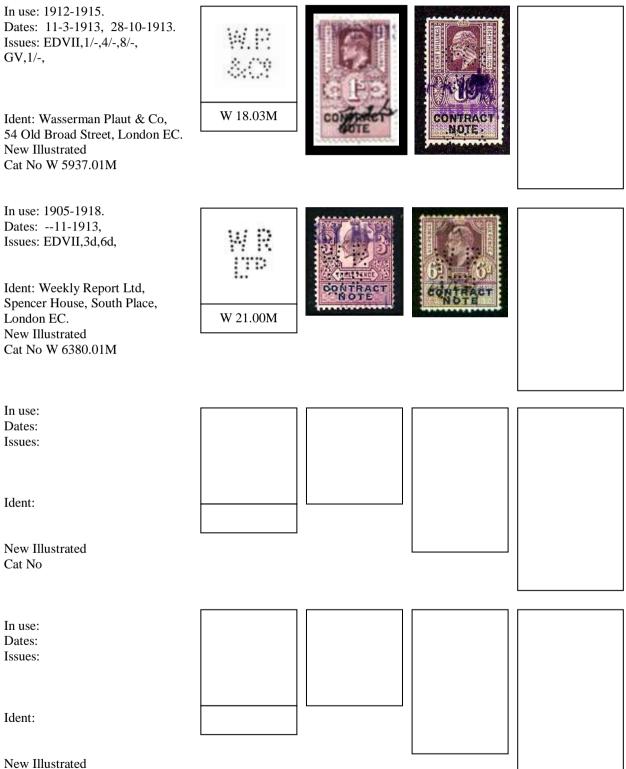

#### LETTER"A"

In use: 1920-1935. Dates: 14-7-1922, ---10-193-Issues: EDVII,2/-,4/-, GV,6d,1/-,2/-,3/-,

Ident: Ø Angel H Hart & Co. Pinners Hall, Austin Friars, London EC2. New Illustrated Cat No A 2840.02

NOTE : - (1922 Very late usage for King Edward VII.)

#### **LETTER "A"**

### LETTER "A"

#### LETTER "A"