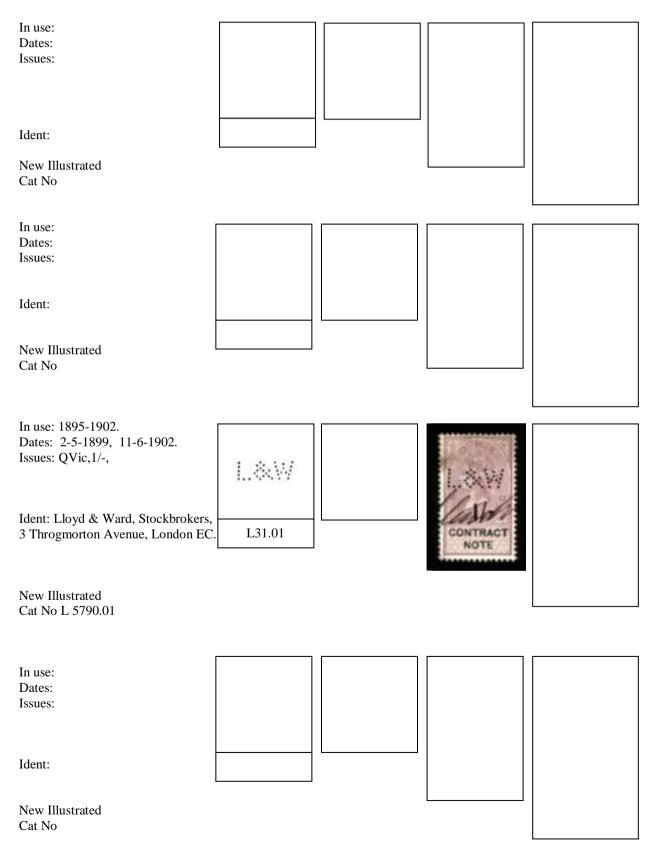

# **LETTER "B"**

| In use: 1903-1920.<br>Dates:1-1914, 9-192<br>Issues: EDVII,1/-,4/-,<br>Ident: William Blydenstein & Co,<br>Threadneedle Street, London EC.<br>New Illustrated<br>Cat No B 0014.12                        | в 01.00  | CONTRACT<br>NOTE | CONTRACT<br>NOTE |          |
|----------------------------------------------------------------------------------------------------------------------------------------------------------------------------------------------------------|----------|------------------|------------------|----------|
| In use: 1895-1910.<br>Dates:<br>Issues: QVic,1/-,<br>EDVII,1/-,<br>Ident: 1) Arthur Brau<br>Ident: 2) Smithers, Brampton & Co,<br>81 Old Broad Street, London EC.<br>New Illustrated<br>Cat No B 0027.01 | B 01.01  | RTHUR B          |                  | CONTRACT |
| In use:<br>Dates:<br>Issues:<br>Ident:                                                                                                                                                                   |          |                  |                  |          |
| New Illustrated<br>Cat No                                                                                                                                                                                |          |                  |                  |          |
| In use:<br>Dates:<br>Issues: EDVII,6d,                                                                                                                                                                   | B&C      |                  |                  |          |
| Ident:                                                                                                                                                                                                   | B 04.01  |                  |                  |          |
| New Illustrated<br>Cat No Information re                                                                                                                                                                 | equired. |                  |                  |          |