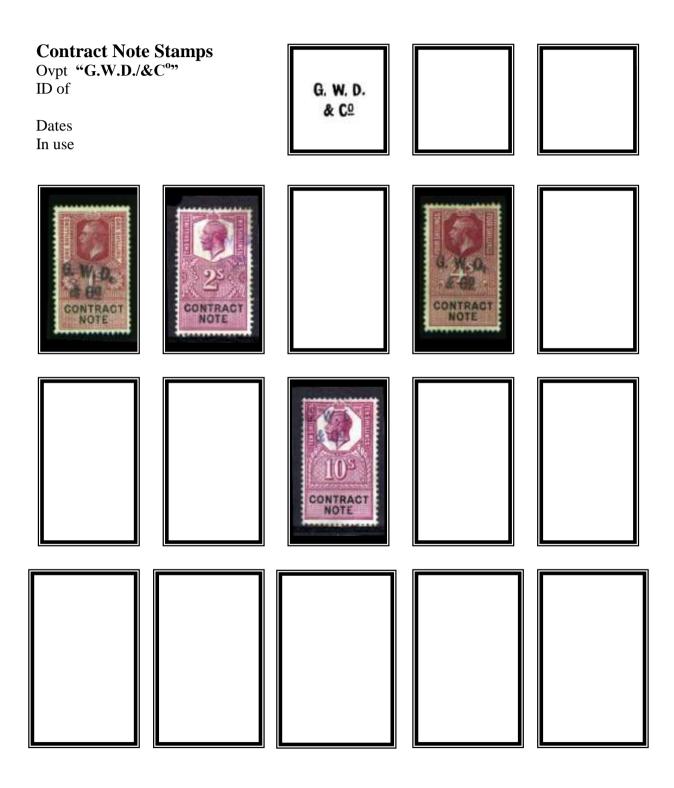

#### Perfined Contract Note Stamps.

Contract Note Stamps were Primarily a tax on an agreement to purchase shares or Securities, and were affixed to the sale document.

Where a series of sales were included on one Contract Note each sale was taxed, hence the use of a series of stamp values.

The stamps first appeared in 1888 on QVic issues with an overprinted monetary inscription in black. The company perfin if on used stamps is usually cancelled by a manuscript cancel or a straight-line datestamp. Private Company cachets of various types are also used (**Blue, Mauve, & Purple**). Contract Note Duty ended in March 1985.

For the overprint collector there are also overprints of the various companies who used these stamps, mostly Stock Broking companies.

(All known overprints to date are listed in the final pages of this catalogue).

#### <u>NOTE</u> : -

There are various slightly different type settings for the words "CONTRACT NOTE" From QVic to GVI It is also found with thick and thin letters.