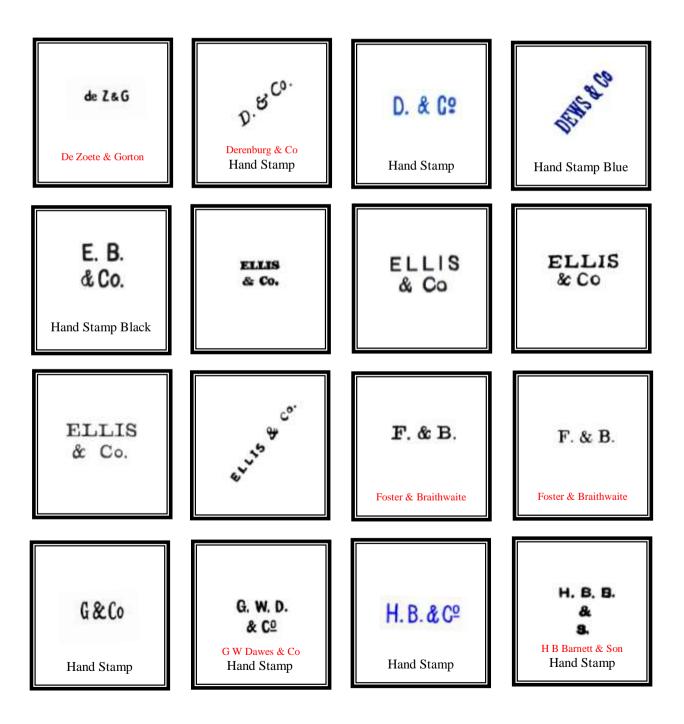

A Typical entry will be as follows.

| In use          | Date range based on known dates.                                      |  |  |  |
|-----------------|-----------------------------------------------------------------------|--|--|--|
| Dates           | Earliest and latest known dates from Documents or Cancellations.      |  |  |  |
| Issues          | Only different Reigns will be used QVic, EDVII, GV, GVI, QEII,        |  |  |  |
| Ident           | Company Name & address identified by Document or Cachet Cancellation. |  |  |  |
| Suspected Ident | Ø This symbol indicates a suspected Identity.                         |  |  |  |

Where the perfin is indicated by Typed letters, the letters have been reported, but the die remains unknown.

B&C

Where possible the illustration for each die has been taken from stamps and other catalogues. However a number of previously unknown dies have had to be scanned.