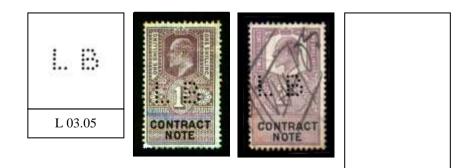

# **LETTER "B"**

| In use: 1925-1939.<br>Dates: 24-2-1927, 28-2-1927.<br>Issues: GV,2/-,3/-,             | sam     |      | 23               |          |
|---------------------------------------------------------------------------------------|---------|------|------------------|----------|
| Ident: Buckmaster & Moore,<br>64 Cornhill, London EC3                                 | B 16.03 |      | CONTRACT         | CONTRACT |
| New Illustrated<br>Cat No B 4750.02c                                                  |         |      | - CHECKLOCOCOCCU |          |
| In use: 1925-1939.<br>Dates: 17-3-1927, 8-2-193<br>Issues: GV,6d,1/-,3/-,4/-,6/-,8/-, | 88M     |      | Ô.               |          |
| Ident: Buckmaster & Moore,<br>64 Cornhill, London EC3.                                |         | 8443 | <u>3</u> 2       | CONTRACT |
| New Illustrated<br>Cat No B 4750.02                                                   | B 16.04 | NOTE | NOTE             | NOTE     |
| In use:<br>Dates:<br>Issues:                                                          |         |      |                  |          |
| Ident:                                                                                |         |      |                  |          |
| New Illustrated<br>Cat No                                                             |         |      |                  |          |
| In use: c 1889.<br>Dates:<br>Issues: Qvic,1/-,                                        | 8&W     |      | Harry W          |          |
| Ident:                                                                                | B 28.00 |      | CONTRACT<br>NOTE |          |
| New Illustrated                                                                       |         |      |                  |          |