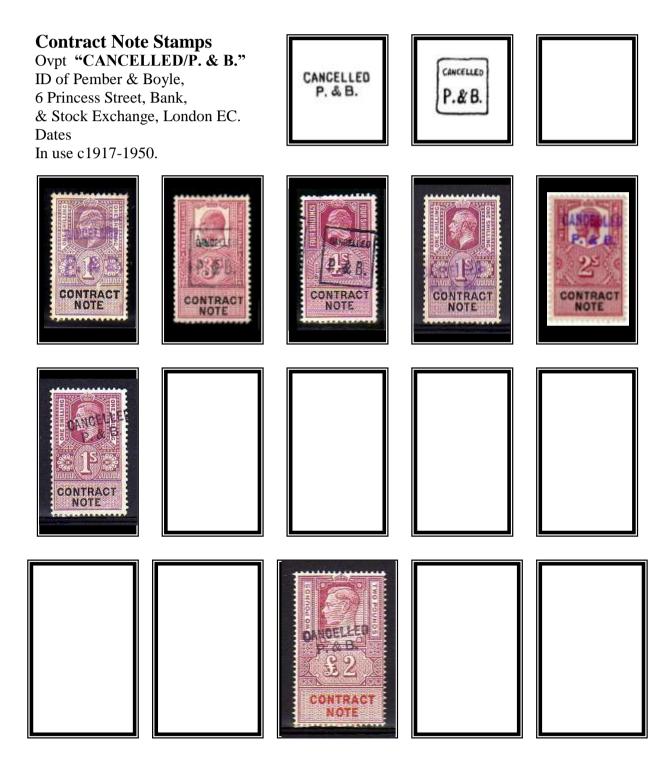

The stamps first appeared in 1888 on QVic issues with an overprinted monetary inscription in black. The company perfin if on used stamps is usually cancelled by a manuscript cancel or a straight-line datestamp. Private Company cachets of various types are also used (**Blue, Mauve, & Purple**). Contract Note Duty ended in March 1985.

For the overprint collector there are also overprints of the various companies who used these stamps, mostly Stock Broking companies.

(All known overprints to date are listed in the final pages of this catalogue).