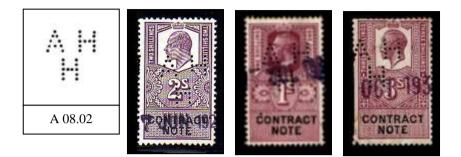

#### LETTER"A"

In use: 1920-1935. Dates: 14-7-1922, ---10-193-Issues: EDVII,2/-,4/-, GV,6d,1/-,2/-,3/-,

Ident: Ø Angel H Hart & Co. Pinners Hall, Austin Friars, London EC2. New Illustrated Cat No A 2840.02

NOTE : - (1922 Very late usage for King Edward VII.)