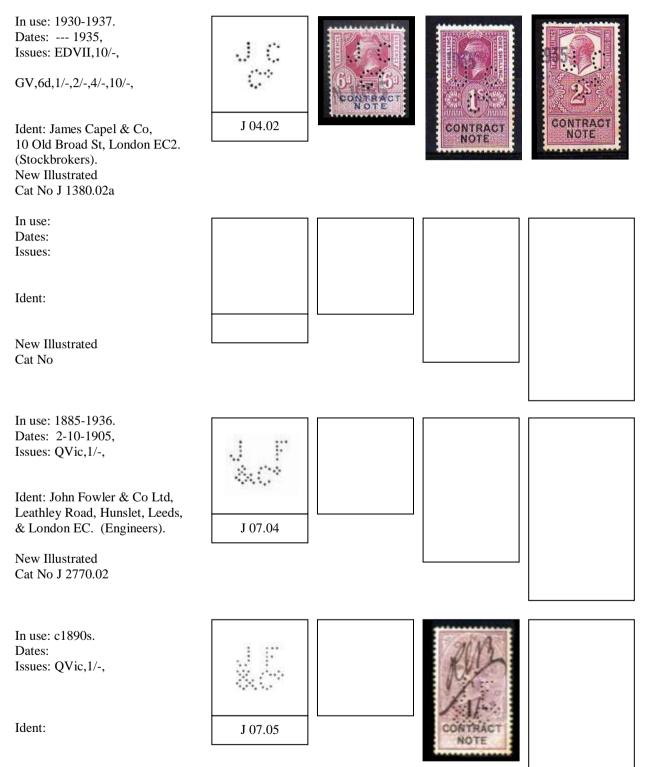

#### LETTER"A"

In use: 1920-1935. Dates: 14-7-1922, ---10-193-Issues: EDVII,2/-,4/-, GV,6d,1/-,2/-,3/-,

Ident: Ø Angel H Hart & Co. Pinners Hall, Austin Friars, London EC2. New Illustrated Cat No A 2840.02

NOTE : - (1922 Very late usage for King Edward VII.)

# **LETTER "B"**

| In use: 1903-1920.<br>Dates:1-1914, 9-192<br>Issues: EDVII,1/-,4/-,<br>Ident: William Blydenstein & Co,<br>Threadneedle Street, London EC.<br>New Illustrated<br>Cat No B 0014.12                        | в 01.00  | CONTRACT<br>NOTE | CONTRACT<br>NOTE |          |
|----------------------------------------------------------------------------------------------------------------------------------------------------------------------------------------------------------|----------|------------------|------------------|----------|
| In use: 1895-1910.<br>Dates:<br>Issues: QVic,1/-,<br>EDVII,1/-,<br>Ident: 1) Arthur Brau<br>Ident: 2) Smithers, Brampton & Co,<br>81 Old Broad Street, London EC.<br>New Illustrated<br>Cat No B 0027.01 | B 01.01  | RTHUR B          |                  | CONTRACT |
| In use:<br>Dates:<br>Issues:<br>Ident:                                                                                                                                                                   |          |                  |                  |          |
| New Illustrated<br>Cat No                                                                                                                                                                                |          |                  |                  |          |
| In use:<br>Dates:<br>Issues: EDVII,6d,                                                                                                                                                                   | B&C      |                  |                  |          |
| Ident:                                                                                                                                                                                                   | B 04.01  |                  |                  |          |
| New Illustrated<br>Cat No Information re                                                                                                                                                                 | equired. |                  |                  |          |

# **LETTER "B"**

| In use: 1925-1939.<br>Dates: 24-2-1927, 28-2-1927.<br>Issues: GV,2/-,3/-,             | sam     |      | 23               |          |
|---------------------------------------------------------------------------------------|---------|------|------------------|----------|
| Ident: Buckmaster & Moore,<br>64 Cornhill, London EC3                                 | B 16.03 |      | CONTRACT         | CONTRACT |
| New Illustrated<br>Cat No B 4750.02c                                                  |         |      | - CHECKLOCOCOCCU |          |
| In use: 1925-1939.<br>Dates: 17-3-1927, 8-2-193<br>Issues: GV,6d,1/-,3/-,4/-,6/-,8/-, | 88M     |      | Ô.               |          |
| Ident: Buckmaster & Moore,<br>64 Cornhill, London EC3.                                |         | 8443 | <u>3</u> 2       | CONTRACT |
| New Illustrated<br>Cat No B 4750.02                                                   | B 16.04 | NOTE | NOTE             | NOTE     |
| In use:<br>Dates:<br>Issues:                                                          |         |      |                  |          |
| Ident:                                                                                |         |      |                  |          |
| New Illustrated<br>Cat No                                                             |         |      |                  |          |
| In use: c 1889.<br>Dates:<br>Issues: Qvic,1/-,                                        | 8&W     |      | Harry W          |          |
| Ident:                                                                                | B 28.00 |      | CONTRACT<br>NOTE |          |
| New Illustrated                                                                       |         |      |                  |          |