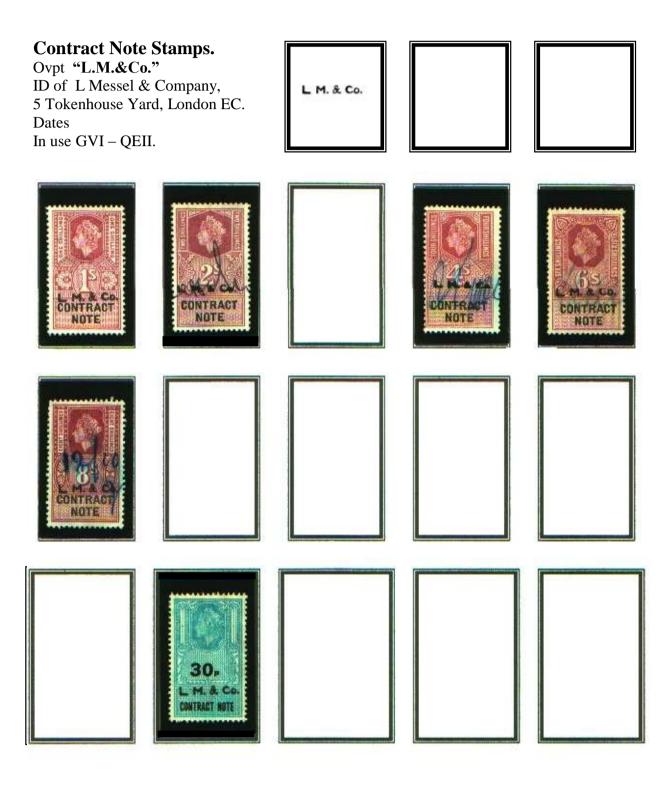

#### Perfined Contract Note Stamps.

Contract Note Stamps were Primarily a tax on an agreement to purchase shares or Securities, and were affixed to the sale document.

Where a series of sales were included on one Contract Note each sale was taxed, hence the use of a series of stamp values.

The stamps first appeared in 1888 on QVic issues with an overprinted monetary inscription in black. The company perfin if on used stamps is usually cancelled by a manuscript cancel or a straight-line datestamp. Private Company cachets of various types are also used (**Blue, Mauve, & Purple**). Contract Note Duty ended in March 1985.

For the overprint collector there are also overprints of the various companies who used these stamps, mostly Stock Broking companies.

(All known overprints to date are listed in the final pages of this catalogue).