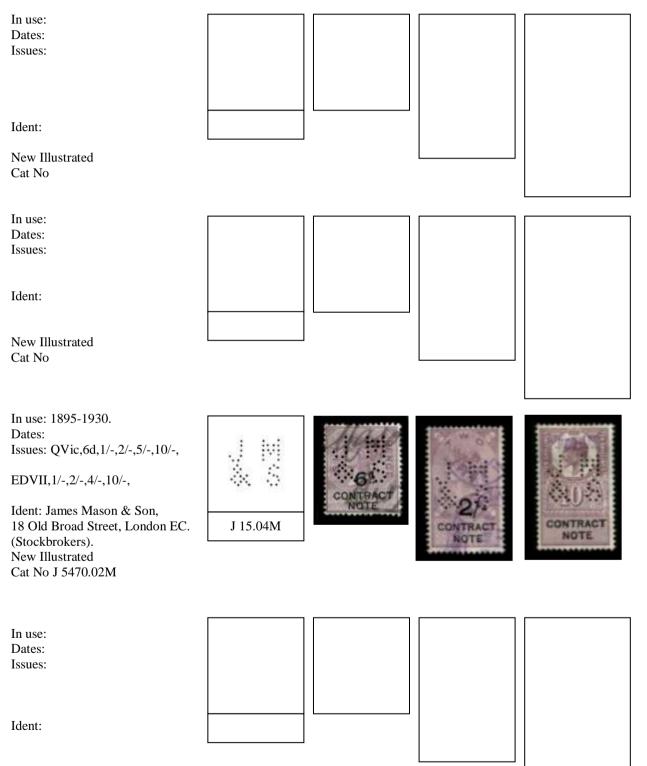

# **LETTER "B"**

| In use: 1925-1939.<br>Dates: 24-2-1927, 28-2-1927.<br>Issues: GV,2/-,3/-,             | sam     |      | 23               |          |
|---------------------------------------------------------------------------------------|---------|------|------------------|----------|
| Ident: Buckmaster & Moore,<br>64 Cornhill, London EC3                                 | B 16.03 |      | CONTRACT         | CONTRACT |
| New Illustrated<br>Cat No B 4750.02c                                                  |         |      | - CHECKLOCOCOCCU |          |
| In use: 1925-1939.<br>Dates: 17-3-1927, 8-2-193<br>Issues: GV,6d,1/-,3/-,4/-,6/-,8/-, | 88M     |      | Ô.               |          |
| Ident: Buckmaster & Moore,<br>64 Cornhill, London EC3.                                |         | 8443 | <u>3</u> 2       | CONTRACT |
| New Illustrated<br>Cat No B 4750.02                                                   | B 16.04 | NOTE | NOTE             | NOTE     |
| In use:<br>Dates:<br>Issues:                                                          |         |      |                  |          |
| Ident:                                                                                |         |      |                  |          |
| New Illustrated<br>Cat No                                                             |         |      |                  |          |
| In use: c 1889.<br>Dates:<br>Issues: Qvic,1/-,                                        | 8&W     |      | Harry W          |          |
| Ident:                                                                                | B 28.00 |      | CONTRACT<br>NOTE |          |
| New Illustrated                                                                       |         |      |                  |          |

New Illustrated Cat No