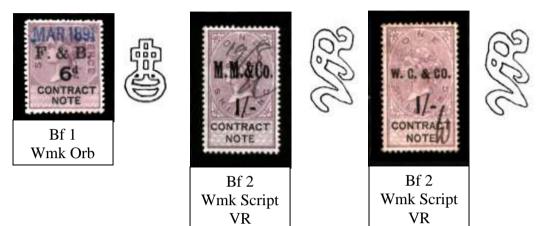

#### **Issues QVic.**

For the issue collector, perfins are likely to be found on all issues of QVic 1888. Seven values from 6d on 6d, to 10/- on 10/-. Wmk Orb (6d), Script VR (1/- to 10/-) perf 14 Lilac & Black.