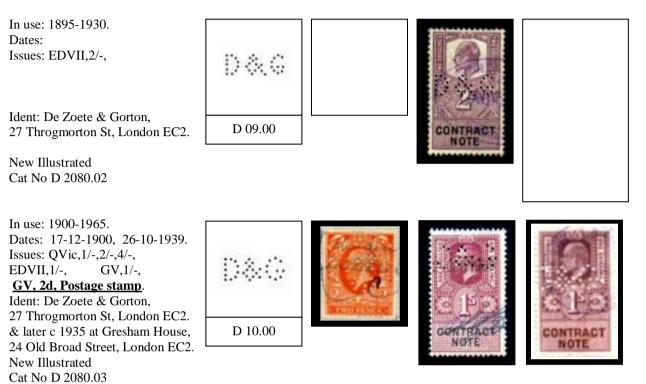

# **LETTER "B"**

| In use: 1903-1920.<br>Dates:1-1914, 9-192<br>Issues: EDVII,1/-,4/-,<br>Ident: William Blydenstein & Co,<br>Threadneedle Street, London EC.<br>New Illustrated<br>Cat No B 0014.12                        | в 01.00  | CONTRACT<br>NOTE | CONTRACT<br>NOTE |          |
|----------------------------------------------------------------------------------------------------------------------------------------------------------------------------------------------------------|----------|------------------|------------------|----------|
| In use: 1895-1910.<br>Dates:<br>Issues: QVic,1/-,<br>EDVII,1/-,<br>Ident: 1) Arthur Brau<br>Ident: 2) Smithers, Brampton & Co,<br>81 Old Broad Street, London EC.<br>New Illustrated<br>Cat No B 0027.01 | B 01.01  | RTHUR B          |                  | CONTRACT |
| In use:<br>Dates:<br>Issues:<br>Ident:                                                                                                                                                                   |          |                  |                  |          |
| New Illustrated<br>Cat No                                                                                                                                                                                |          |                  |                  |          |
| In use:<br>Dates:<br>Issues: EDVII,6d,                                                                                                                                                                   | B&C      |                  |                  |          |
| Ident:                                                                                                                                                                                                   | B 04.01  |                  |                  |          |
| New Illustrated<br>Cat No Information re                                                                                                                                                                 | equired. |                  |                  |          |

### **LETTER "B"**

#### **LETTER "B"**