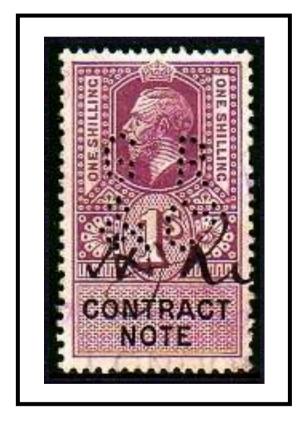

#### <u>NOTE</u> : -

There are various slightly different type settings for the words "CONTRACT NOTE" From QVic to GVI It is also found with thick and thin letters.

#### **Issues GV.**

Issues of GV 1921, same design. Twelve issues from 3d to £2. Various perfs 13¾ to 15. Wmk Multi Orb IR, (sideways on £1 & £2). 3d to 6d (Purple & Blue). 1/- to 10/- (Purple & Black). £1 & £2 (Purple & Red).