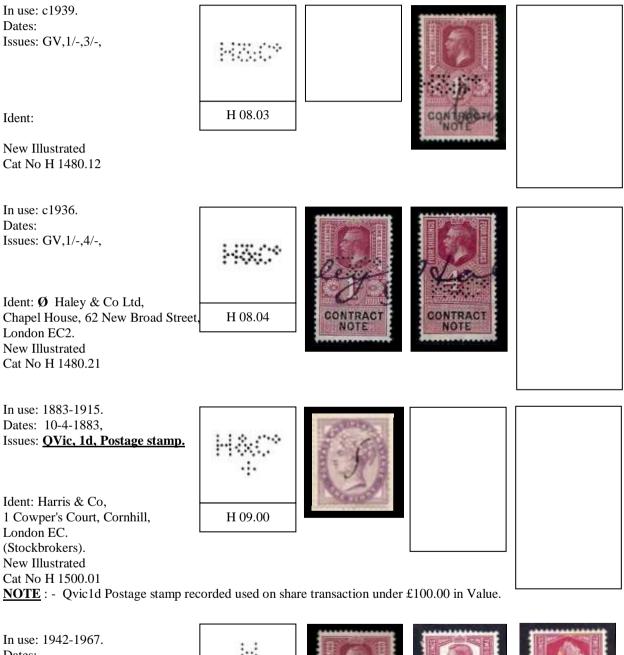

# THE PERFIN CONTRACT NOTE STAMPS OF

# **GREAT BRITAIN**

**Produced by Jeff Turnbull** 

# PART ONE

# **CONTRACT NOTE STAMPS**

# **PERFINS**

© COPYRIGHT 2022.

Please Contact @ Email: - mrjandit@gmail.com

A Typical entry will be as follows.

| In use          | Date range based on known dates.                                      |  |  |  |
|-----------------|-----------------------------------------------------------------------|--|--|--|
| Dates           | Earliest and latest known dates from Documents or Cancellations.      |  |  |  |
| Issues          | Only different Reigns will be used QVic, EDVII, GV, GVI, QEII,        |  |  |  |
| Ident           | Company Name & address identified by Document or Cachet Cancellation. |  |  |  |
| Suspected Ident | Ø This symbol indicates a suspected Identity.                         |  |  |  |

Where the perfin is indicated by Typed letters, the letters have been reported, but the die remains unknown.

B&C

Where possible the illustration for each die has been taken from stamps and other catalogues. However a number of previously unknown dies have had to be scanned.