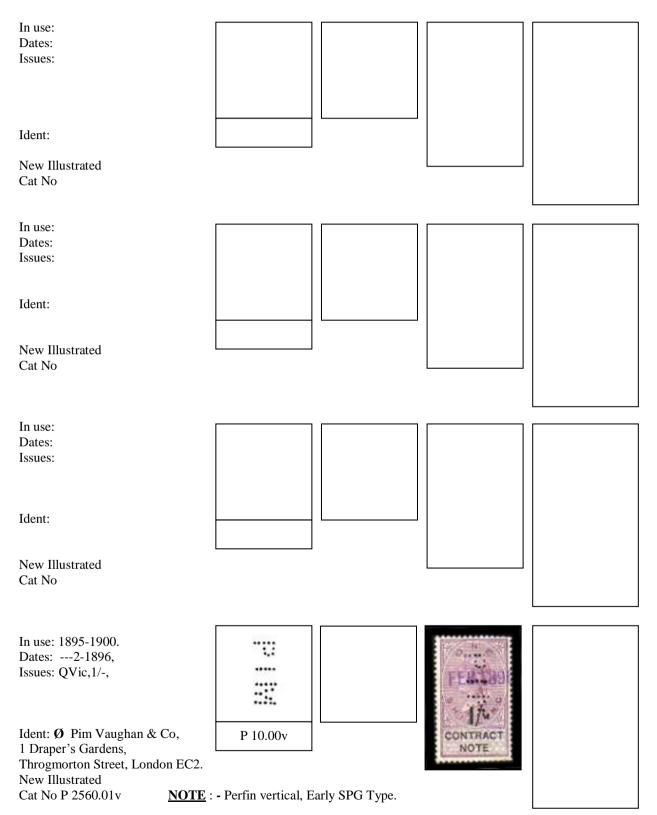

# "SPG" TYPES.

The term "SPG" Type originates from the first discovery (1994) of these clamped together dies, which was made by our Catalogue Editor Roy Gault when looking at numerous Perfins with the letters "SPG", each showing many variations. These would eventually become Cat No S 5900.01v and S 5900.02v.

The suffix "v" after the Catalogue number alerts the collector that variations can be expected, in size, shape, and pin count.

A short explanation is that the "SPG" Types are single letters which are clamped together to produce the required initials as one die. The three letter type almost always reads down the stamp (with the Monarch's head upright).

There are two basic types, with a change over date of approx 1906. The earlier type (1890-1906) are mostly 5 pins high, whereas the later type (1906-1930) are only 4 pins high. Both earlier and later types may be found with one, two, or three letters, with one known of the earlier type with four letters.