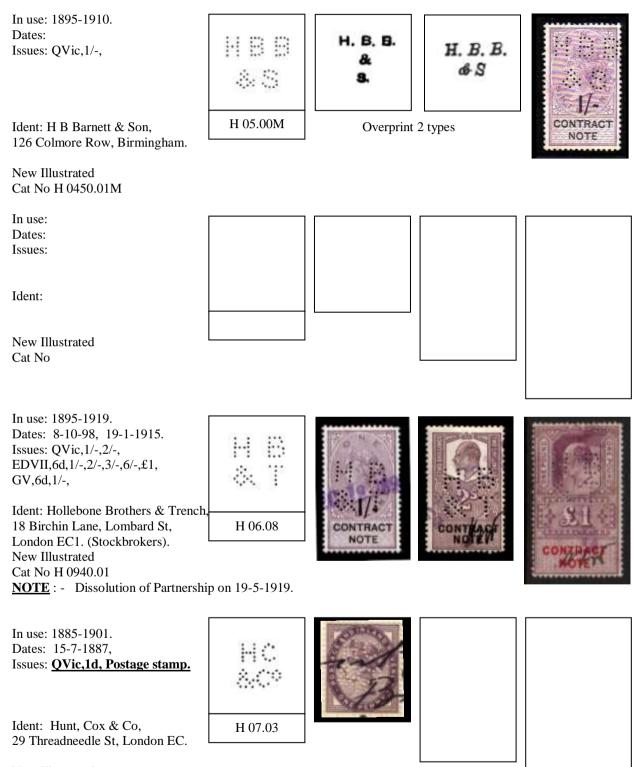

# **LETTER "B"**

| In use: 1903-1920.<br>Dates:1-1914, 9-192<br>Issues: EDVII,1/-,4/-,<br>Ident: William Blydenstein & Co,<br>Threadneedle Street, London EC.<br>New Illustrated<br>Cat No B 0014.12                        | в 01.00  | CONTRACT<br>NOTE | CONTRACT<br>NOTE |          |
|----------------------------------------------------------------------------------------------------------------------------------------------------------------------------------------------------------|----------|------------------|------------------|----------|
| In use: 1895-1910.<br>Dates:<br>Issues: QVic,1/-,<br>EDVII,1/-,<br>Ident: 1) Arthur Brau<br>Ident: 2) Smithers, Brampton & Co,<br>81 Old Broad Street, London EC.<br>New Illustrated<br>Cat No B 0027.01 | B 01.01  | RTHUR B          |                  | CONTRACT |
| In use:<br>Dates:<br>Issues:<br>Ident:                                                                                                                                                                   |          |                  |                  |          |
| New Illustrated<br>Cat No                                                                                                                                                                                |          |                  |                  |          |
| In use:<br>Dates:<br>Issues: EDVII,6d,                                                                                                                                                                   | B&C      |                  |                  |          |
| Ident:                                                                                                                                                                                                   | B 04.01  |                  |                  |          |
| New Illustrated<br>Cat No Information re                                                                                                                                                                 | equired. |                  |                  |          |