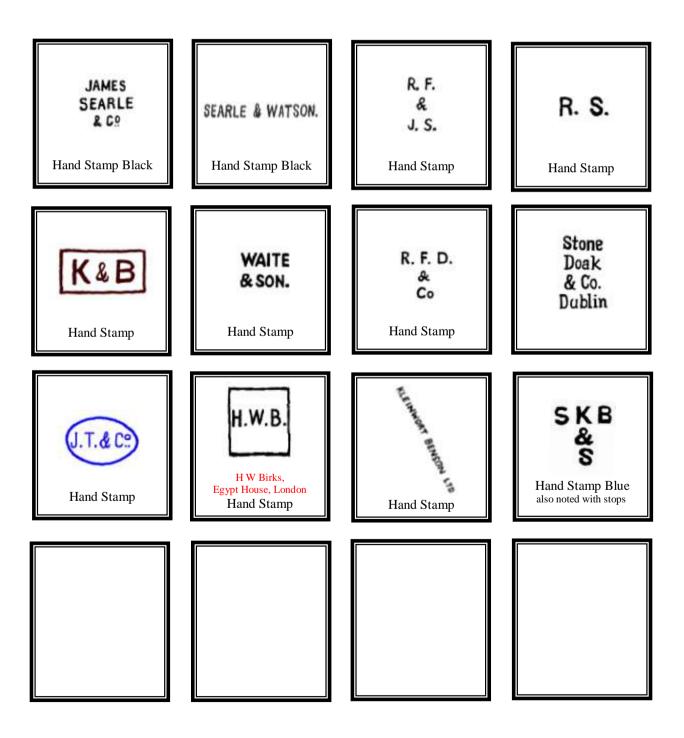

Where the perfin is indicated by Typed letters, the letters have been reported, but the die remains unknown.

B&C

Where possible the illustration for each die has been taken from stamps and other catalogues. However a number of previously unknown dies have had to be scanned.