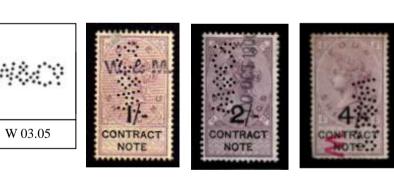

A Typical entry will be as follows.

| In use          | Date range based on known dates.                                      |  |  |  |
|-----------------|-----------------------------------------------------------------------|--|--|--|
| Dates           | Earliest and latest known dates from Documents or Cancellations.      |  |  |  |
| Issues          | Only different Reigns will be used QVic, EDVII, GV, GVI, QEII,        |  |  |  |
| Ident           | Company Name & address identified by Document or Cachet Cancellation. |  |  |  |
| Suspected Ident | Ø This symbol indicates a suspected Identity.                         |  |  |  |

Where the perfin is indicated by Typed letters, the letters have been reported, but the die remains unknown.

B&C

Where possible the illustration for each die has been taken from stamps and other catalogues. However a number of previously unknown dies have had to be scanned.