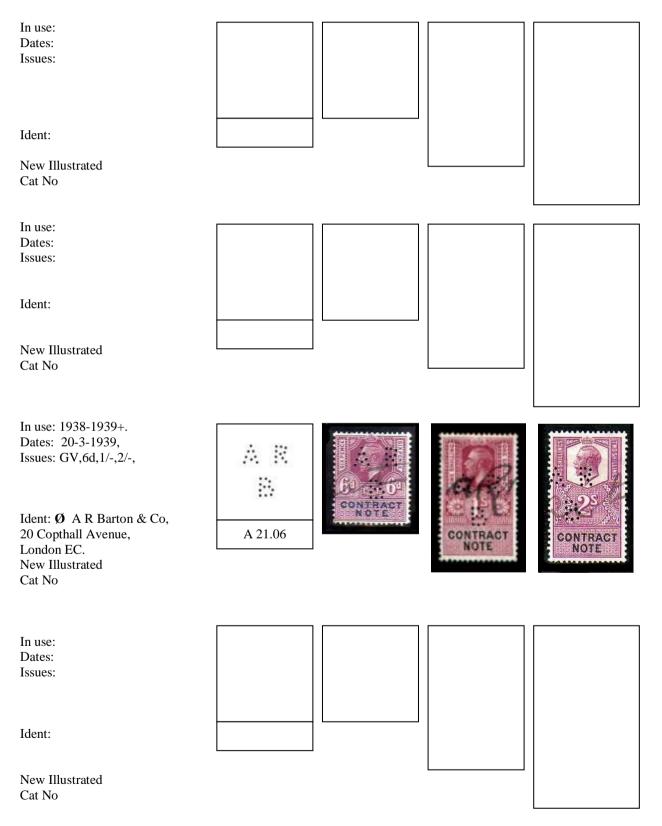

# **LETTER "B"**

| In use: 1925-1939.<br>Dates: 24-2-1927, 28-2-1927.<br>Issues: GV,2/-,3/-,             | sam     |      | 23               |          |
|---------------------------------------------------------------------------------------|---------|------|------------------|----------|
| Ident: Buckmaster & Moore,<br>64 Cornhill, London EC3                                 | B 16.03 |      | CONTRACT         | CONTRACT |
| New Illustrated<br>Cat No B 4750.02c                                                  |         |      | - CHECKLOCOCOCCU |          |
| In use: 1925-1939.<br>Dates: 17-3-1927, 8-2-193<br>Issues: GV,6d,1/-,3/-,4/-,6/-,8/-, | 88M     |      | Ô.               |          |
| Ident: Buckmaster & Moore,<br>64 Cornhill, London EC3.                                |         | 8443 | <u>3</u> 2       | CONTRACT |
| New Illustrated<br>Cat No B 4750.02                                                   | B 16.04 | NOTE | NOTE             | NOTE     |
| In use:<br>Dates:<br>Issues:                                                          |         |      |                  |          |
| Ident:                                                                                |         |      |                  |          |
| New Illustrated<br>Cat No                                                             |         |      |                  |          |
| In use: c 1889.<br>Dates:<br>Issues: Qvic,1/-,                                        | 8&W     |      | Harry W          |          |
| Ident:                                                                                | B 28.00 |      | CONTRACT<br>NOTE |          |
| New Illustrated                                                                       |         |      |                  |          |