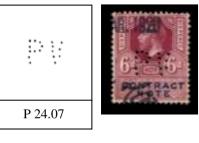

There are now 411 different G.B. Perfin dies recognised as "SPG" Types, but only the eleven below have so far been reported on Contract Note Stamps.

| 1<br>Early     | 2<br>Early | 3<br>Early | 4<br>••••<br>••••<br>Early | 4<br>Early                 |
|----------------|------------|------------|----------------------------|----------------------------|
| 5<br>Early     | 5<br>Early | 5<br>Early | 6<br>Later                 | 6<br>Later                 |
| 6<br><br>Later | 7<br>Early | 8<br>Later | 9<br>Later                 | 10<br>Early<br>11<br>Later |