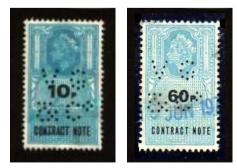

#### **Issues QEII.**

Issues on QEII 1959, same design. Ten issues 6d to £2. Wmk Multi Orb IR, perfs same as GV1 above. Values & colours same as GV1 above.

Issues on QEII 1971, different design five issues, Decimal Inscriptions, 5p 10p 15p 30p 60p. Wmk Multi Orb IR, perf 14<sup>1</sup>/<sub>2</sub> also perf 12<sup>1</sup>/<sub>2</sub> x 11<sup>1</sup>/<sub>2</sub> (Blue & Black).

<u>NOTE</u> : - Highly fugitive ink, can be found in many shades. It is not advisable to soak these stamps in water. Contract Note in two lines.

Issues on QEII 1972-75, same design three issues Decimal Inscriptions, 10p 30p 60p. Wmk Multi Orb IR, perf 12<sup>1</sup>/<sub>2</sub> or 14<sup>1</sup>/<sub>2</sub> (Blue & Black). **Note: -** The words **"CONTRACT NOTE"** can be found In various lengths IE 14mm, 14<sup>1</sup>/<sub>2</sub>mm, 15mm, 15<sup>1</sup>/<sub>2</sub>mm. You will also find different shapes of the "0" "O" in the value. **Contract Note in one line.** 