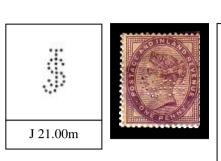

#### **LETTER "H"**



#### **LETTER "I"**



Cat No I 2270.01 <u>NOTE</u> : - Formally "General & Industrial Securities Co Ltd." Name change c1909.

In use: Dates: Issues:





Ident:

New Illustrated Cat No

## LETTER "J"



## LETTER "J"



(Stockbrokers). New Illustrated Cat No J 1380.02

## LETTER "J"



New Illustrated Cat No J 2770.10

### LETTER "J"



New Illustrated Cat No J 4495.01

#### **LETTER "J"**



New Illustrated Cat No

#### LETTER "J"



**NOTE** : - EDVII 1d Postage stamp recorded used on share transaction under £100.00 in Value.

In use: 1935-1936. Dates: Issues: GV,6d,

Cat No J 6090.02





Ident:

New Illustrated Cat No J 6090.01

.01 (May be related to J 19.04 above)

#### **LETTER "J"**

In use: 1887-1900. Dates: 9-8-1895. Issues: **QVic, 1d, Postage stamp.** 



Ident: John Shaw, (Stockbrokers). Wardrobe Place, London EC. & 6 Brown Street, Manchester.

 New Illustrated

 Cat No J 6850.01m

 Sloper m/c No 6826 made in 1887.

 NOTE : - QVic1d Postage stamp recorded used on share transaction under £100.00 in Value.

In use: 1905-1912. Dates: Issues: EDVII,3/-,





Ident:

New Illustrated Cat No J 6810.07

In use: Dates: Issues: Ident: New Illustrated Cat No In use: 1910-1930. Dates: 9-11-1923,

Dates: 9-11-1923, Issues: EDVII,6d,1/-,2/-,3/-,4/-,6/-, 8/-,10/-,£1, GV,6d,1/-,2/-,3/-,4/-,£1,

Ident: Joseph Sebag & Co, 7 Angel Court, London EC2. Also at 18 Finch Lane, London. New Illustrated



Cat No Sloper m/c No 61160 made in May 1910. **NOTE** : - A very close match to J 6970.05 but with full stop. see New Illustrated letter "J" page 167.

## **LET