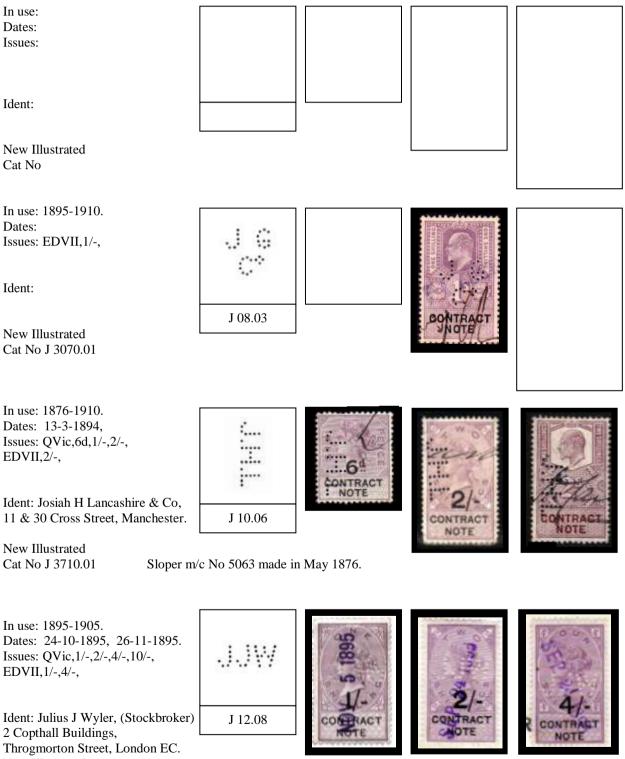

# **LETTER "B"**

| In use: 1903-1920.<br>Dates:1-1914, 9-192<br>Issues: EDVII,1/-,4/-,<br>Ident: William Blydenstein & Co,<br>Threadneedle Street, London EC.<br>New Illustrated<br>Cat No B 0014.12                        | в 01.00  | CONTRACT<br>NOTE | CONTRACT<br>NOTE |          |
|----------------------------------------------------------------------------------------------------------------------------------------------------------------------------------------------------------|----------|------------------|------------------|----------|
| In use: 1895-1910.<br>Dates:<br>Issues: QVic,1/-,<br>EDVII,1/-,<br>Ident: 1) Arthur Brau<br>Ident: 2) Smithers, Brampton & Co,<br>81 Old Broad Street, London EC.<br>New Illustrated<br>Cat No B 0027.01 | B 01.01  | RTHUR B          |                  | CONTRACT |
| In use:<br>Dates:<br>Issues:<br>Ident:                                                                                                                                                                   |          |                  |                  |          |
| New Illustrated<br>Cat No                                                                                                                                                                                |          |                  |                  |          |
| In use:<br>Dates:<br>Issues: EDVII,6d,                                                                                                                                                                   | B&C      |                  |                  |          |
| Ident:                                                                                                                                                                                                   | B 04.01  |                  |                  |          |
| New Illustrated<br>Cat No Information re                                                                                                                                                                 | equired. |                  |                  |          |

# **LETTER "B"**

| In use: 1925-1939.<br>Dates: 24-2-1927, 28-2-1927.<br>Issues: GV,2/-,3/-,             | sam     |      | 23               |          |
|---------------------------------------------------------------------------------------|---------|------|------------------|----------|
| Ident: Buckmaster & Moore,<br>64 Cornhill, London EC3                                 | B 16.03 |      | CONTRACT         | CONTRACT |
| New Illustrated<br>Cat No B 4750.02c                                                  |         |      | - CHECKLOCOCOCCU |          |
| In use: 1925-1939.<br>Dates: 17-3-1927, 8-2-193<br>Issues: GV,6d,1/-,3/-,4/-,6/-,8/-, | 88M     |      | Ô.               |          |
| Ident: Buckmaster & Moore,<br>64 Cornhill, London EC3.                                |         | 8443 | <u>3</u> 2       | CONTRACT |
| New Illustrated<br>Cat No B 4750.02                                                   | B 16.04 | NOTE | NOTE             | NOTE     |
| In use:<br>Dates:<br>Issues:                                                          |         |      |                  |          |
| Ident:                                                                                |         |      |                  |          |
| New Illustrated<br>Cat No                                                             |         |      |                  |          |
| In use: c 1889.<br>Dates:<br>Issues: Qvic,1/-,                                        | 8&W     |      | Harry W          |          |
| Ident:                                                                                | B 28.00 |      | CONTRACT<br>NOTE |          |
| New Illustrated                                                                       |         |      |                  |          |