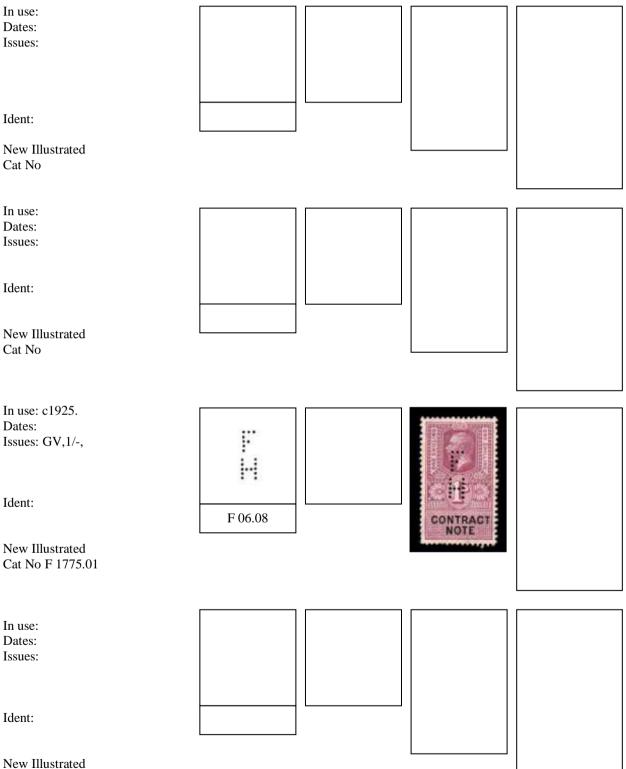

>Dates: 9-11-1897, 20-2-1912.<br>Issues: QVic,1/-,2/-,4/-,10/-,<br><b>OVic, 2d, Postage stamp.</b><br>EDVII,1/-,2/-,4/-,<br><b>EDVII, 1d, Postage stamp.</b><br>Ident: Faithfull Begg & Co, | F B<br>&C                    |                      |                       |          |
| Bartholomew House,<br>Bartholomew Lane, London EC.<br>New Illustrated<br>Cat No F 0300.04a<br><u>NOTE</u> : - QVic 2d & EDVII 1d Post                                                                            | F 02.15<br>age stamps record | ed used as additiona | l duty on share trans | actions. |

In use: 1890-1895. Dates: 4-5-1894, ---12-1895. Issues: QVic,1/-,2/-,

Ident: Ø Faithfull Begg & Co, London EC.

New Illustrated Cat No F 0300.08a



#### **LETTER "F"**



New Illustrated Cat No

#### **LETTER "F"**



#### **LETTER "F"**



#### **LETTER "F"**



#### **LETTER "G"**



## LETTER "G"



# LETTER "G"

| In use: 1905-1915.<br>Dates:<br>Issues: EDVII,6d,1/-,3/-,10/-,                                                                                                                                                                                                                                                                      | S&R     |                        |                  |                         |
|-------------------------------------------------------------------------------------------------------------------------------------------------------------------------------------------------------------------------------------------------------------------------------------------------