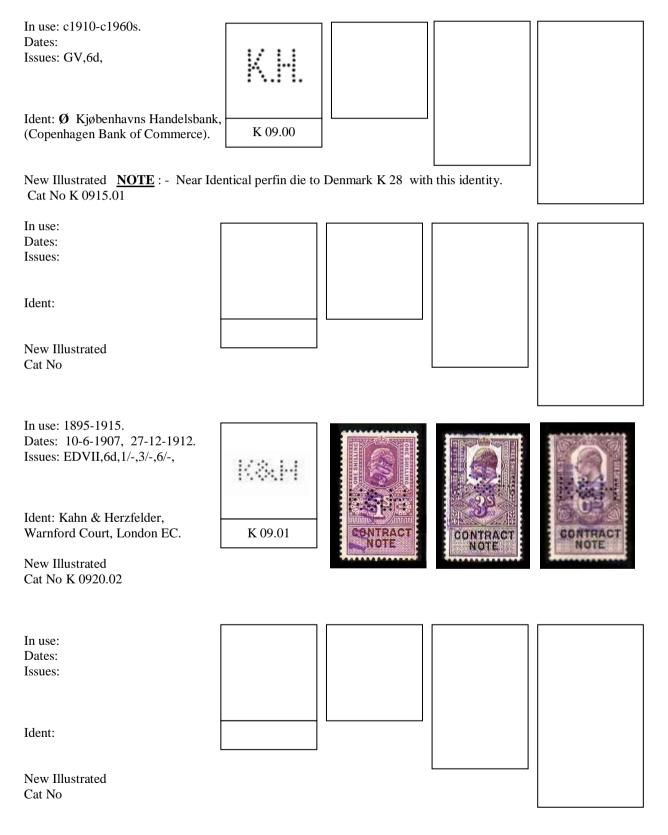

# **LETTER "B"**

| In use: 1903-1920.<br>Dates:1-1914, 9-192<br>Issues: EDVII,1/-,4/-,<br>Ident: William Blydenstein & Co,<br>Threadneedle Street, London EC.<br>New Illustrated<br>Cat No B 0014.12                        | в 01.00  | CONTRACT<br>NOTE | CONTRACT<br>NOTE |          |
|----------------------------------------------------------------------------------------------------------------------------------------------------------------------------------------------------------|----------|------------------|------------------|----------|
| In use: 1895-1910.<br>Dates:<br>Issues: QVic,1/-,<br>EDVII,1/-,<br>Ident: 1) Arthur Brau<br>Ident: 2) Smithers, Brampton & Co,<br>81 Old Broad Street, London EC.<br>New Illustrated<br>Cat No B 0027.01 | B 01.01  | RTHUR B          |                  | CONTRACT |
| In use:<br>Dates:<br>Issues:<br>Ident:                                                                                                                                                                   |          |                  |                  |          |
| New Illustrated<br>Cat No                                                                                                                                                                                |          |                  |                  |          |
| In use:<br>Dates:<br>Issues: EDVII,6d,                                                                                                                                                                   | B&C      |                  |                  |          |
| Ident:                                                                                                                                                                                                   | B 04.01  |                  |                  |          |
| New Illustrated<br>Cat No Information re                                                                                                                                                                 | equired. |                  |                  |          |

# **LETTER "B"**

| In use: 1925-1939.<br>Dates: 24-2-1927, 28-2-1927.<br>Issues: GV,2/-,3/-,             | sam     |      | 23               |          |
|---------------------------------------------------------------------------------------|---------|------|------------------|----------|
| Ident: Buckmaster & Moore,<br>64 Cornhill, London EC3                                 | B 16.03 |      | CONTRACT         | CONTRACT |
| New Illustrated<br>Cat No B 4750.02c                                                  |         |      | - CHECKLOCOCOCCU |          |
| In use: 1925-1939.<br>Dates: 17-3-1927, 8-2-193<br>Issues: GV,6d,1/-,3/-,4/-,6/-,8/-, | 88M     |      | Ô.               |          |
| Ident: Buckmaster & Moore,<br>64 Cornhill, London EC3.                                |         | 8443 | <u>3</u> 2       | CONTRACT |
| New Illustrated<br>Cat No B 4750.02                                                   | B 16.04 | NOTE | NOTE             | NOTE     |
| In use:<br>Dates:<br>Issues:                                                          |         |      |                  |          |
| Ident:                                                                                |         |      |                  |          |
| New Illustrated<br>Cat No                                                             |         |      |                  |          |
| In use: c 1889.<br>Dates:<br>Issues: Qvic,1/-,                                        | 8&W     |      | Harry W          |          |
| Ident:                                                                                | B 28.00 |      | CONTRACT<br>NOTE |          |
| New Illustrated                                                                       |         |      |                  |          |