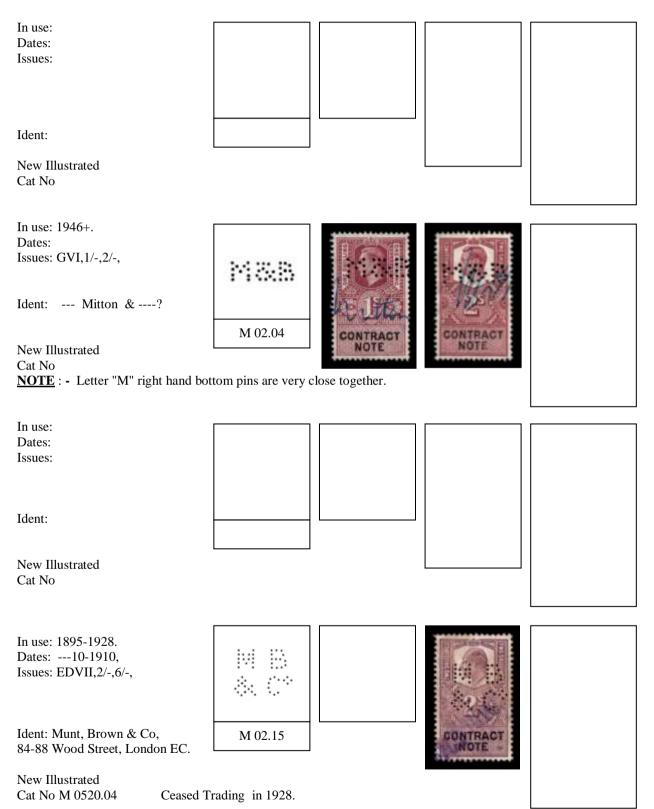

# **LETTER "B"**

| In use: 1903-1920.<br>Dates:1-1914, 9-192<br>Issues: EDVII,1/-,4/-,<br>Ident: William Blydenstein & Co,<br>Threadneedle Street, London EC.<br>New Illustrated<br>Cat No B 0014.12                        | в 01.00  | CONTRACT<br>NOTE | CONTRACT<br>NOTE |          |
|----------------------------------------------------------------------------------------------------------------------------------------------------------------------------------------------------------|----------|------------------|------------------|----------|
| In use: 1895-1910.<br>Dates:<br>Issues: QVic,1/-,<br>EDVII,1/-,<br>Ident: 1) Arthur Brau<br>Ident: 2) Smithers, Brampton & Co,<br>81 Old Broad Street, London EC.<br>New Illustrated<br>Cat No B 0027.01 | B 01.01  | RTHUR B          |                  | CONTRACT |
| In use:<br>Dates:<br>Issues:<br>Ident:                                                                                                                                                                   |          |                  |                  |          |
| New Illustrated<br>Cat No                                                                                                                                                                                |          |                  |                  |          |
| In use:<br>Dates:<br>Issues: EDVII,6d,                                                                                                                                                                   | B&C      |                  |                  |          |
| Ident:                                                                                                                                                                                                   | B 04.01  |                  |                  |          |
| New Illustrated<br>Cat No Information re                                                                                                                                                                 | equired. |                  |                  |          |

# **LETTER "B"**

| In use: 1925-1939.<br>Dates: 24-2-1927, 28-2-1927.<br>Issues: GV,2/-,3/-,             | sam     |      | 23               |          |
|---------------------------------------------------------------------------------------|---------|------|------------------|----------|
| Ident: Buckmaster & Moore,<br>64 Cornhill, London EC3                                 | B 16.03 |      | CONTRACT         | CONTRACT |
| New Illustrated<br>Cat No B 4750.02c                                                  |         |      | - CHECKLOCOCOCCU |          |
| In use: 1925-1939.<br>Dates: 17-3-1927, 8-2-193<br>Issues: GV,6d,1/-,3/-,4/-,6/-,8/-, | 88M     |      | Ô.               |          |
| Ident: Buckmaster & Moore,<br>64 Cornhill, London EC3.                                |         | 8443 | <u>3</u> 2       | CONTRACT |
| New Illustrated<br>Cat No B 4750.02                                                   | B 16.04 | NOTE | NOTE             | NOTE     |
| In use:<br>Dates:<br>Issues:                                                          |         |      |                  |          |
| Ident:                                                                                |         |      |                  |          |
| New Illustrated<br>Cat No                                                             |         |      |                  |          |
| In use: c 1889.<br>Dates:<br>Issues: Qvic,1/-,                                        | 8&W     |      | Harry W          |          |
| Ident:                                                                                | B 28.00 |      | CONTRACT<br>NOTE |          |
| New Illustrated                                                                       |         |      |                  |          |