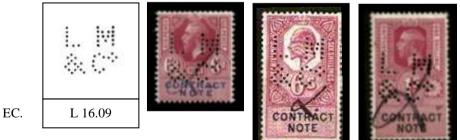

# LETTER "C"

| In use: 1903-1937.<br>Dates:<br>Issues: EDVII,6d,1/-,<br>Ident: Three Possibilities.<br>1) Chinnery <i>Brothers &amp; C</i> o, ?<br>2) Cunningham <i>Brothers &amp; C</i> o, ?<br>3) Chisholm <i>Brothers &amp; C</i> o, ?<br>All Stock & Share Brokers.<br>at this time in London EC.<br>New Illustrated<br>Cat No C 0460.08A | C 02.02            | CONTRACT              | CONTRACT<br>NOTE                | CONTRACT |
|--------------------------------------------------------------------------------------------------------------------------------------------------------------------------------------------------------------------------------------------------------------------------------------------------------------------------------|--------------------|-----------------------|---------------------------------|----------|
| In use: c1895.                                                                                                                                                                                                                                                                                                                 | ·                  | []                    |                                 |          |
| Dates:                                                                                                                                                                                                                                                                                                                         |                    |                       | Providence south                |          |
| Issues: QVic,1/6,                                                                                                                                                                                                                                                                                                              |                    |                       | 23 00                           |          |
|                                                                                                                                                                                                                                                                                                                                |                    |                       | The second                      |          |
|                                                                                                                                                                                                                                                                                                                                |                    |                       | and the second                  |          |
| Ident:                                                                                                                                                                                                                                                                                                                         |                    |                       | +/20.20                         |          |
|                                                                                                                                                                                                                                                                                                                                | C 03.00            |                       | CONTRACT                        |          |
| New Illustrated                                                                                                                                                                                                                                                                                                                | 0 00.00            |                       | NOTE                            |          |
| Cat No C 1506.01                                                                                                                                                                                                                                                                                                               |                    |                       | Particular Contractor and Party |          |
|                                                                                                                                                                                                                                                                                                                                |                    |                       |                                 |          |
|                                                                                                                                                                                                                                                                                                                                |                    |                       |                                 |          |
| In use: 1928-1941.                                                                                                                                                                                                                                                                                                             |                    |                       |                                 |          |
| Dates: 5-6-1928,2-1931.                                                                                                                                                                                                                                                                                                        |                    | al = 110              | des section products            | 同志を受用    |
| Issues: GV,6d,1/-,2/-,3/-,                                                                                                                                                                                                                                                                                                     |                    |                       | 相关的目                            |          |
|                                                                                                                                                                                                                                                                                                                                |                    | PL PL                 |                                 |          |
|                                                                                                                                                                                                                                                                                                                                | · · · · · ·        | ONES OU               | <b>制度的1000</b> 月                | -5 . HI  |
|                                                                                                                                                                                                                                                                                                                                |                    | CONTRACT :            | COLDINE.                        | 0        |
| Ident: Chappell & Co Ltd,                                                                                                                                                                                                                                                                                                      | C 02 02 M          | and the second second | Trans - Taxan                   |          |
| 50 Bond Street, London W1.                                                                                                                                                                                                                                                                                                     | C 03.02aM          |                       | NOTE                            | CONTRACT |
| New Illustrated                                                                                                                                                                                                                                                                                                                |                    |                       |                                 |          |
|                                                                                                                                                                                                                                                                                                                                | ved to have been d | estroyed in the Blitz | , May 1941.                     |          |
|                                                                                                                                                                                                                                                                                                                                |                    | -                     | •                               |          |
|                                                                                                                                                                                                                                                                                                                                |                    |                       |                                 |          |