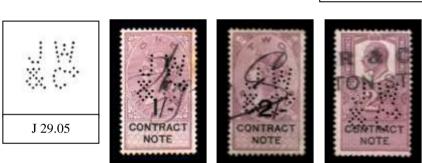

# LETTER "C"

| In use: 1903-1937.<br>Dates:<br>Issues: EDVII,6d,1/-,<br>Ident: Three Possibilities.<br>1) Chinnery <i>Brothers &amp; C</i> o, ?<br>2) Cunningham <i>Brothers &amp; C</i> o, ?<br>3) Chisholm <i>Brothers &amp; C</i> o, ?<br>All Stock & Share Brokers.<br>at this time in London EC.<br>New Illustrated<br>Cat No C 0460.08A | C 02.02            | CONTRACT              | CONTRACT<br>NOTE                | CONTRACT |
|--------------------------------------------------------------------------------------------------------------------------------------------------------------------------------------------------------------------------------------------------------------------------------------------------------------------------------|--------------------|-----------------------|---------------------------------|----------|
| In use: c1895.                                                                                                                                                                                                                                                                                                                 | ·                  | []                    |                                 |          |
| Dates:                                                                                                                                                                                                                                                                                                                         |                    |                       | Providence south                |          |
| Issues: QVic,1/6,                                                                                                                                                                                                                                                                                                              |                    |                       | 23 00                           |          |
|                                                                                                                                                                                                                                                                                                                                |                    |                       | The second                      |          |
|                                                                                                                                                                                                                                                                                                                                |                    |                       | and the second                  |          |
| Ident:                                                                                                                                                                                                                                                                                                                         |                    |                       | +/20.20                         |          |
|                                                                                                                                                                                                                                                                                                                                | C 03.00            |                       | CONTRACT                        |          |
| New Illustrated                                                                                                                                                                                                                                                                                                                | 0 00.00            |                       | NOTE                            |          |
| Cat No C 1506.01                                                                                                                                                                                                                                                                                                               |                    |                       | Particular Contractor and Party |          |
|                                                                                                                                                                                                                                                                                                                                |                    |                       |                                 |          |
|                                                                                                                                                                                                                                                                                                                                |                    |                       |                                 |          |
| In use: 1928-1941.                                                                                                                                                                                                                                                                                                             |                    |                       |                                 |          |
| Dates: 5-6-1928,2-1931.                                                                                                                                                                                                                                                                                                        |                    | al = 110              | des section products            | 同志を受用    |
| Issues: GV,6d,1/-,2/-,3/-,                                                                                                                                                                                                                                                                                                     |                    |                       | 相关的目                            |          |
|                                                                                                                                                                                                                                                                                                                                |                    | PL PL                 |                                 |          |
|                                                                                                                                                                                                                                                                                                                                | · · · · · ·        | ONES OU               | <b>制度的1000</b> 月                | -5 . HI  |
|                                                                                                                                                                                                                                                                                                                                |                    | CONTRACT :            | COLDINE.                        | 0        |
| Ident: Chappell & Co Ltd,                                                                                                                                                                                                                                                                                                      | C 02 02 M          | and the second second | Trans - Taxan                   |          |
| 50 Bond Street, London W1.                                                                                                                                                                                                                                                                                                     | C 03.02aM          |                       | NOTE                            | CONTRACT |
| New Illustrated                                                                                                                                                                                                                                                                                                                |                    |                       |                                 |          |
|                                                                                                                                                                                                                                                                                                                                | ved to have been d | estroyed in the Blitz | , May 1941.                     |          |
|                                                                                                                                                                                                                                                                                                                                |                    | -                     | •                               |          |
|                                                                                                                                                                                                                                                                                                                                |                    |                       |                                 |          |