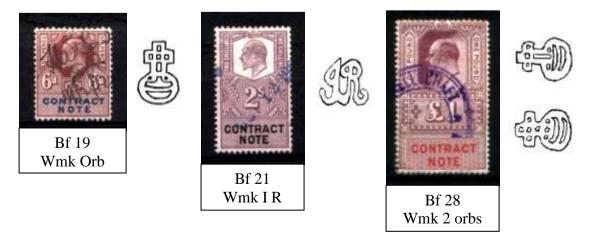

#### Issues EDV11.

Issues of EDVII 1902. Eight issues from 1/- to 10/-Wmk IR, perf 14 Lilac & Black.

Issues of EDVII 1907, same design but colour change. Nine issues from 3d to £1. 3d to 6d Wmk Orb, (Lilac & Blue). 1/- to 10/- Wmk IR, (Lilac & Brown). £1 Wmk 2 Orbs, (Lilac & Red).

#### **Issues GV.**

Issues of GV 1921, same design. Twelve issues from 3d to £2. Various perfs 13¾ to 15. Wmk Multi Orb IR, (sideways on £1 & £2). 3d to 6d (Purple & Blue). 1/- to 10/- (Purple & Black). £1 & £2 (Purple & Red).