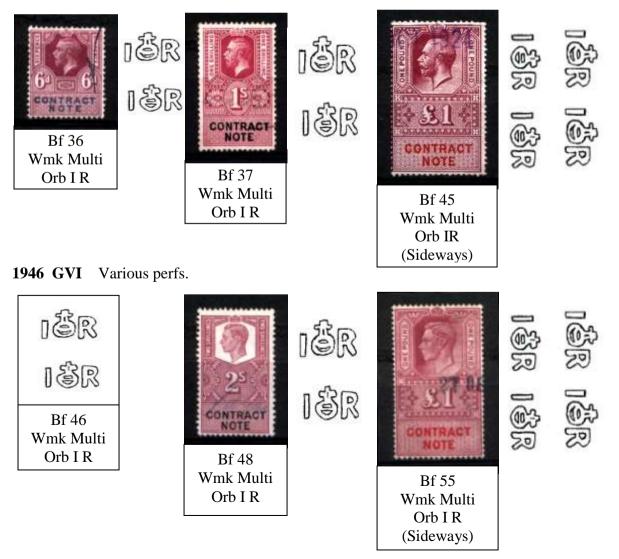

#### **Issues GV.**

Issues of GV 1921, same design. Twelve issues from 3d to £2. Various perfs 13¾ to 15. Wmk Multi Orb IR, (sideways on £1 & £2). 3d to 6d (Purple & Blue). 1/- to 10/- (Purple & Black). £1 & £2 (Purple & Red).

#### Issues GVI.

Issues of GVI 1947, same design. Eleven issues 6d to £2. Wmk Multi Orb IR, various perfs 13<sup>3</sup>/<sub>4</sub> to 15. 6d (Purple & Blue) 1/- to 10/- (Purple & Black). £1 to £2 (Purple & Red).