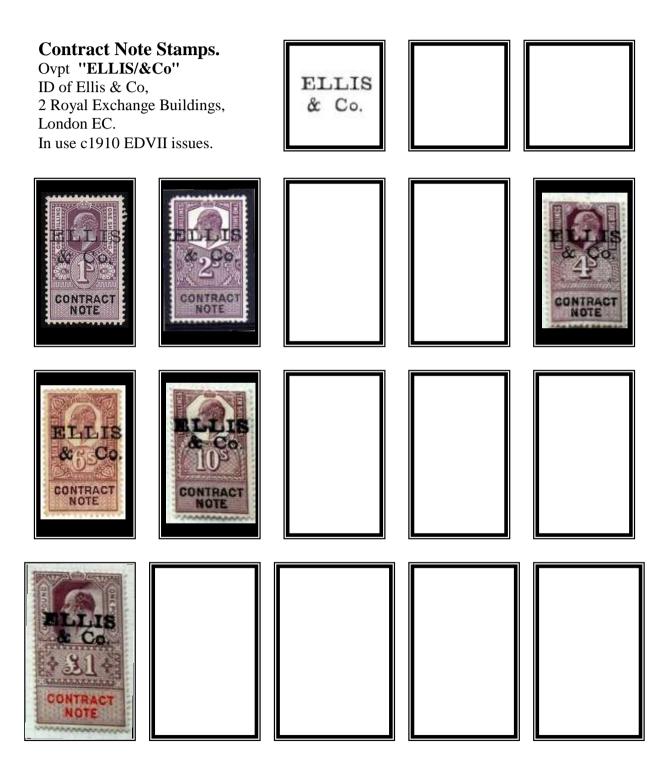

#### Perfined Contract Note Stamps.

Contract Note Stamps were Primarily a tax on an agreement to purchase shares or Securities, and were affixed to the sale document.

Where a series of sales were included on one Contract Note each sale was taxed, hence the use of a series of stamp values.

The stamps first appeared in 1888 on QVic issues with an overprinted monetary inscription in black. The company perfin if on used stamps is usually cancelled by a manuscript cancel or a straight-line datestamp. Private Company cachets of various types are also used (**Blue, Mauve, & Purple**). Contract Note Duty ended in March 1985.

For the overprint collector there are also overprints of the various companies who used these stamps, mostly Stock Broking companies.

(All known overprints to date are listed in the final pages of this catalogue).

#### <u>NOTE</u> : -

There are various slightly different type settings for the words "CONTRACT NOTE" From QVic to GVI It is also found with thick and thin letters.