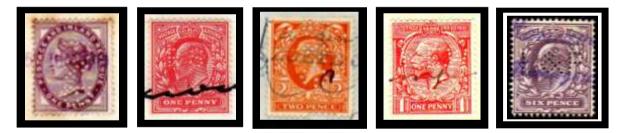

### NOTE : - Ref: - Stamp Duty act 1891.

Perfined & Overprinted QVic 1d & 6d, EDVII 1d,2d & 6d, & GV 1d & 2d Postage stamps are also recorded used as Duty payable on purchases of stocks & shares between £5-00 & £1000.00 pounds. (QVic & EDVII 6d are recorded on notes with multi transactions).

For the overprint collector there are also overprints of the various companies who used these stamps, mostly Stock Broking companies.

(All known overprints to date are listed in the final pages of this catalogue).