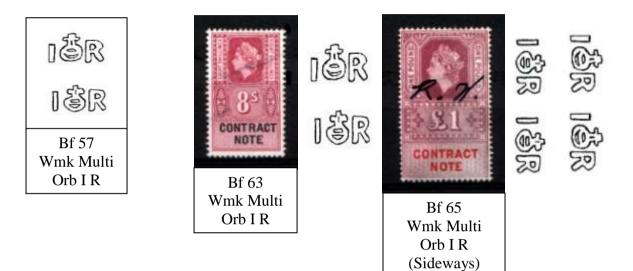

#### **Issues QEII.**

Issues on QEII 1959, same design. Ten issues 6d to £2. Wmk Multi Orb IR, perfs same as GV1 above. Values & colours same as GV1 above.

Issues on QEII 1971, different design five issues, Decimal Inscriptions, 5p 10p 15p 30p 60p. Wmk Multi Orb IR, perf 14<sup>1</sup>/<sub>2</sub> also perf 12<sup>1</sup>/<sub>2</sub> x 11<sup>1</sup>/<sub>2</sub> (Blue & Black).