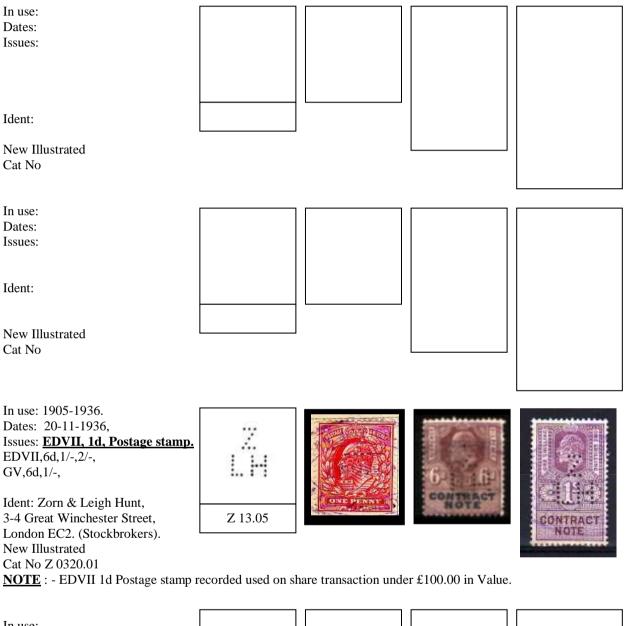

# **LETTER "B"**

| In use: 1903-1920.<br>Dates:1-1914, 9-192<br>Issues: EDVII,1/-,4/-,<br>Ident: William Blydenstein & Co,<br>Threadneedle Street, London EC.<br>New Illustrated<br>Cat No B 0014.12                        | в 01.00  | CONTRACT<br>NOTE | CONTRACT<br>NOTE |          |
|----------------------------------------------------------------------------------------------------------------------------------------------------------------------------------------------------------|----------|------------------|------------------|----------|
| In use: 1895-1910.<br>Dates:<br>Issues: QVic,1/-,<br>EDVII,1/-,<br>Ident: 1) Arthur Brau<br>Ident: 2) Smithers, Brampton & Co,<br>81 Old Broad Street, London EC.<br>New Illustrated<br>Cat No B 0027.01 | B 01.01  | RTHUR B          |                  | CONTRACT |
| In use:<br>Dates:<br>Issues:<br>Ident:                                                                                                                                                                   |          |                  |                  |          |
| New Illustrated<br>Cat No                                                                                                                                                                                |          |                  |                  |          |
| In use:<br>Dates:<br>Issues: EDVII,6d,                                                                                                                                                                   | B&C      |                  |                  |          |
| Ident:                                                                                                                                                                                                   | B 04.01  |                  |                  |          |
| New Illustrated<br>Cat No Information re                                                                                                                                                                 | equired. |                  |                  |          |

### **LETTER "B"**

#### **LETTER "B"**