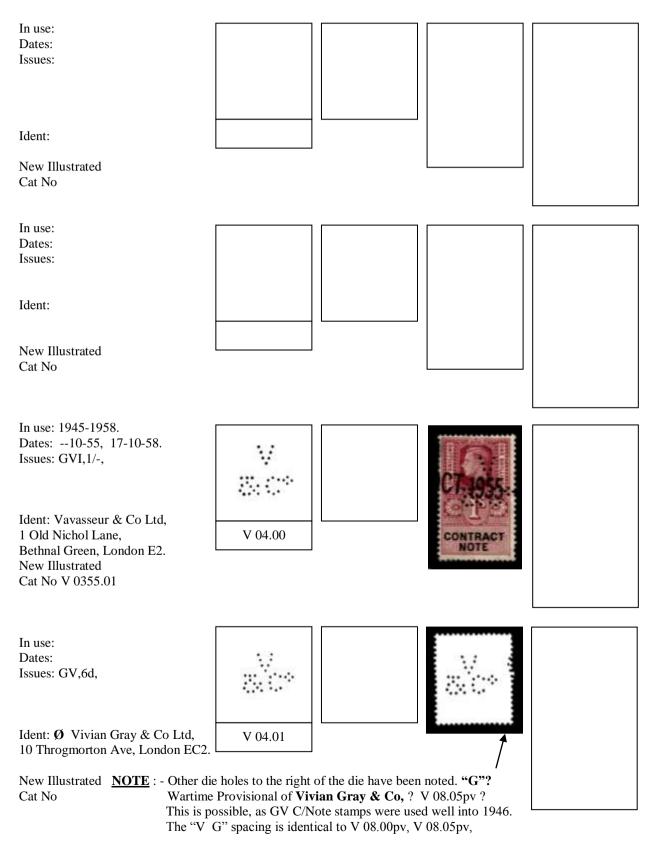

A Typical entry will be as follows.

| In use          | Date range based on known dates.                                      |  |  |  |
|-----------------|-----------------------------------------------------------------------|--|--|--|
| Dates           | Earliest and latest known dates from Documents or Cancellations.      |  |  |  |
| Issues          | Only different Reigns will be used QVic, EDVII, GV, GVI, QEII,        |  |  |  |
| Ident           | Company Name & address identified by Document or Cachet Cancellation. |  |  |  |
| Suspected Ident | Ø This symbol indicates a suspected Identity.                         |  |  |  |

Where the perfin is indicated by Typed letters, the letters have been reported, but the die remains unknown.

B&C

Where possible the illustration for each die has been taken from stamps and other catalogues. However a number of previously unknown dies have had to be scanned.