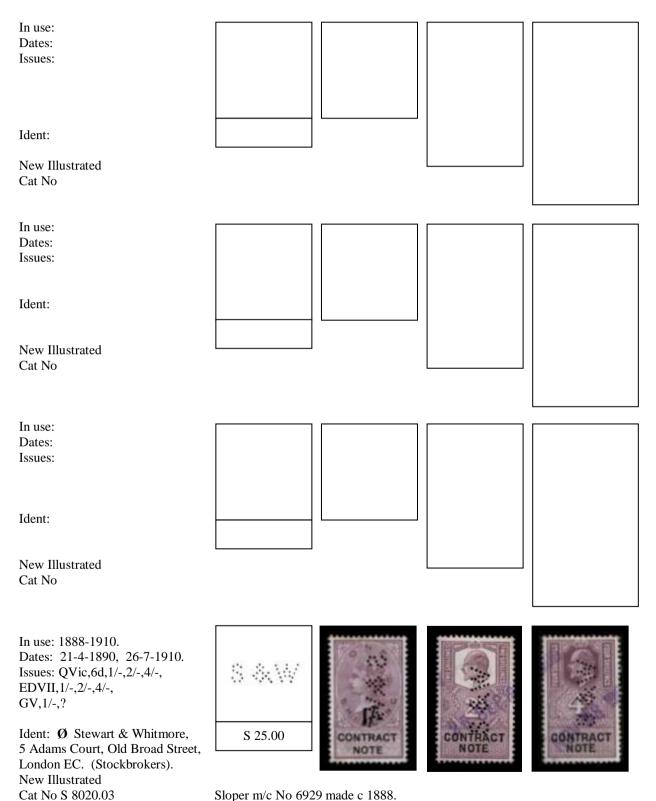

The stamps first appeared in 1888 on QVic issues with an overprinted monetary inscription in black. The company perfin if on used stamps is usually cancelled by a manuscript cancel or a straight-line datestamp. Private Company cachets of various types are also used (**Blue, Mauve, & Purple**). Contract Note Duty ended in March 1985.

#### **Issues QVic.**

For the issue collector, perfins are likely to be found on all issues of QVic 1888. Seven values from 6d on 6d, to 10/- on 10/-. Wmk Orb (6d), Script VR (1/- to 10/-) perf 14 Lilac & Black.