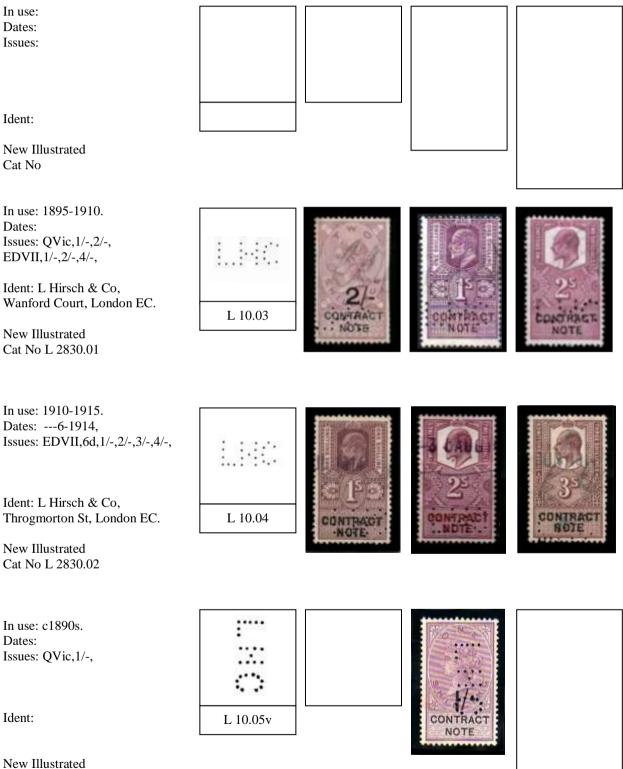

A Typical entry will be as follows.

| In use          | Date range based on known dates.                                      |  |  |  |
|-----------------|-----------------------------------------------------------------------|--|--|--|
| Dates           | Earliest and latest known dates from Documents or Cancellations.      |  |  |  |
| Issues          | Only different Reigns will be used QVic, EDVII, GV, GVI, QEII,        |  |  |  |
| Ident           | Company Name & address identified by Document or Cachet Cancellation. |  |  |  |
| Suspected Ident | Ø This symbol indicates a suspected Identity.                         |  |  |  |

Where the perfin is indicated by Typed letters, the letters have been reported, but the die remains unknown.

B&C

Where possible the illustration for each die has been taken from stamps and other catalogues. However a number of previously unknown dies have had to be scanned.