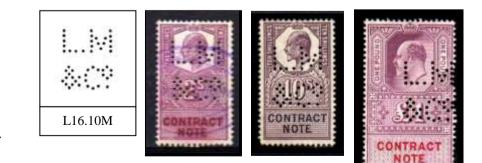

# LETTER "C"

| In use: 1903-1937.<br>Dates:<br>Issues: EDVII,6d,1/-,<br>Ident: Three Possibilities.<br>1) Chinnery <i>Brothers &amp; C</i> o, ?<br>2) Cunningham <i>Brothers &amp; C</i> o, ?<br>3) Chisholm <i>Brothers &amp; C</i> o, ?<br>All Stock & Share Brokers.<br>at this time in London EC.<br>New Illustrated<br>Cat No C 0460.08A | C 02.02            | CONTRACT              | CONTRACT<br>NOTE                | CONTRACT |
|--------------------------------------------------------------------------------------------------------------------------------------------------------------------------------------------------------------------------------------------------------------------------------------------------------------------------------|--------------------|-----------------------|---------------------------------|----------|
| In use: c1895.                                                                                                                                                                                                                                                                                                                 | ·                  | []                    |                                 |          |
| Dates:                                                                                                                                                                                                                                                                                                                         |                    |                       | Providence south                |          |
| Issues: QVic,1/6,                                                                                                                                                                                                                                                                                                              |                    |                       | 23 00                           |          |
|                                                                                                                                                                                                                                                                                                                                |                    |                       | The second                      |          |
|                                                                                                                                                                                                                                                                                                                                |                    |                       | and the second                  |          |
| Ident:                                                                                                                                                                                                                                                                                                                         |                    |                       | +/20.20                         |          |
|                                                                                                                                                                                                                                                                                                                                | C 03.00            |                       | CONTRACT                        |          |
| New Illustrated                                                                                                                                                                                                                                                                                                                | 0 00.00            |                       | NOTE                            |          |
| Cat No C 1506.01                                                                                                                                                                                                                                                                                                               |                    |                       | Particular Contractor and Party |          |
|                                                                                                                                                                                                                                                                                                                                |                    |                       |                                 |          |
|                                                                                                                                                                                                                                                                                                                                |                    |                       |                                 |          |
| In use: 1928-1941.                                                                                                                                                                                                                                                                                                             |                    |                       |                                 |          |
| Dates: 5-6-1928,2-1931.                                                                                                                                                                                                                                                                                                        |                    | al = 110              | des section products            | 同志を受用    |
| Issues: GV,6d,1/-,2/-,3/-,                                                                                                                                                                                                                                                                                                     |                    |                       | 相关的目                            |          |
|                                                                                                                                                                                                                                                                                                                                |                    | PL PL                 |                                 |          |
|                                                                                                                                                                                                                                                                                                                                | · · · · · ·        | ONES OU               | <b>制度的1000</b> 月                | -5 . HI  |
|                                                                                                                                                                                                                                                                                                                                |                    | CONTRACT :            | COLDINE.                        | 0        |
| Ident: Chappell & Co Ltd,                                                                                                                                                                                                                                                                                                      | C 02 02 M          | and the second second | Trans - Taxan                   |          |
| 50 Bond Street, London W1.                                                                                                                                                                                                                                                                                                     | C 03.02aM          |                       | NOTE                            | CONTRACT |
| New Illustrated                                                                                                                                                                                                                                                                                                                |                    |                       |                                 |          |
|                                                                                                                                                                                                                                                                                                                                | ved to have been d | estroyed in the Blitz | , May 1941.                     |          |
|                                                                                                                                                                                                                                                                                                                                |                    | -                     | •                               |          |
|                                                                                                                                                                                                                                                                                                                                |                    |                       |                                 |          |