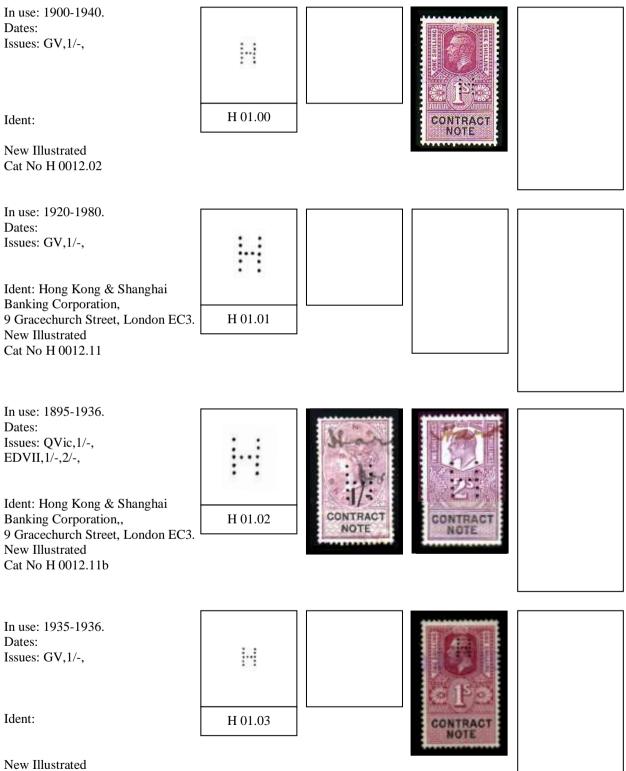

A Typical entry will be as follows.

| In use          | Date range based on known dates.                                      |  |  |  |
|-----------------|-----------------------------------------------------------------------|--|--|--|
| Dates           | Earliest and latest known dates from Documents or Cancellations.      |  |  |  |
| Issues          | Only different Reigns will be used QVic, EDVII, GV, GVI, QEII,        |  |  |  |
| Ident           | Company Name & address identified by Document or Cachet Cancellation. |  |  |  |
| Suspected Ident | Ø This symbol indicates a suspected Identity.                         |  |  |  |

Where the perfin is indicated by Typed letters, the letters have been reported, but the die remains unknown.

B&C

Where possible the illustration for each die has been taken from stamps and other catalogues. However a number of previously unknown dies have had to be scanned.