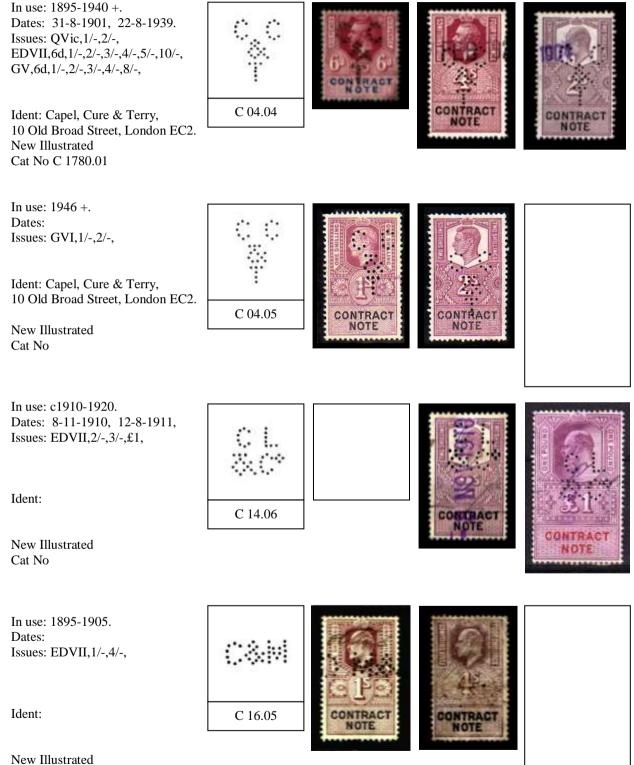

# LETTER "C"

| In use: 1903-1937.<br>Dates:<br>Issues: EDVII,6d,1/-,<br>Ident: Three Possibilities.<br>1) Chinnery <i>Brothers &amp; C</i> o, ?<br>2) Cunningham <i>Brothers &amp; C</i> o, ?<br>3) Chisholm <i>Brothers &amp; C</i> o, ?<br>All Stock & Share Brokers.<br>at this time in London EC.<br>New Illustrated<br>Cat No C 0460.08A | C 02.02            | CONTRACT              | CONTRACT<br>NOTE                | CONTRACT |
|--------------------------------------------------------------------------------------------------------------------------------------------------------------------------------------------------------------------------------------------------------------------------------------------------------------------------------|--------------------|-----------------------|---------------------------------|----------|
| In use: c1895.                                                                                                                                                                                                                                                                                                                 | ·                  | []                    |                                 |          |
| Dates:                                                                                                                                                                                                                                                                                                                         |                    |                       | Providence south                |          |
| Issues: QVic,1/6,                                                                                                                                                                                                                                                                                                              |                    |                       | 23 00                           |          |
|                                                                                                                                                                                                                                                                                                                                |                    |                       | The second                      |          |
|                                                                                                                                                                                                                                                                                                                                |                    |                       | and the second                  |          |
| Ident:                                                                                                                                                                                                                                                                                                                         |                    |                       | +/20.20                         |          |
|                                                                                                                                                                                                                                                                                                                                | C 03.00            |                       | CONTRACT                        |          |
| New Illustrated                                                                                                                                                                                                                                                                                                                | 0 00.00            |                       | NOTE                            |          |
| Cat No C 1506.01                                                                                                                                                                                                                                                                                                               |                    |                       | Particular Contractor and Party |          |
|                                                                                                                                                                                                                                                                                                                                |                    |                       |                                 |          |
|                                                                                                                                                                                                                                                                                                                                |                    |                       |                                 |          |
| In use: 1928-1941.                                                                                                                                                                                                                                                                                                             |                    |                       |                                 |          |
| Dates: 5-6-1928,2-1931.                                                                                                                                                                                                                                                                                                        |                    | al = 110              | des section products            | 同志を受用    |
| Issues: GV,6d,1/-,2/-,3/-,                                                                                                                                                                                                                                                                                                     |                    |                       | 相关的目                            |          |
|                                                                                                                                                                                                                                                                                                                                |                    | PL PL                 |                                 |          |
|                                                                                                                                                                                                                                                                                                                                | · · · · · ·        | ONES OU               | <b>制度的1000</b> 月                | -5 . HI  |
|                                                                                                                                                                                                                                                                                                                                |                    | CONTRACT :            | COLDINE.                        | 0        |
| Ident: Chappell & Co Ltd,                                                                                                                                                                                                                                                                                                      | C 02 02 M          | and the second second | Trans - Taxan                   |          |
| 50 Bond Street, London W1.                                                                                                                                                                                                                                                                                                     | C 03.02aM          |                       | NOTE                            | CONTRACT |
| New Illustrated                                                                                                                                                                                                                                                                                                                |                    |                       |                                 |          |
|                                                                                                                                                                                                                                                                                                                                | ved to have been d | estroyed in the Blitz | , May 1941.                     |          |
|                                                                                                                                                                                                                                                                                                                                |                    | -                     | •                               |          |
|                                                                                                                                                                                                                                                                                                                                |                    |                       |                                 |          |

In use: Dates: Issues:

Ident:

New Illustrated Cat No

#### LETTER "C"

Cat No C 4845.01