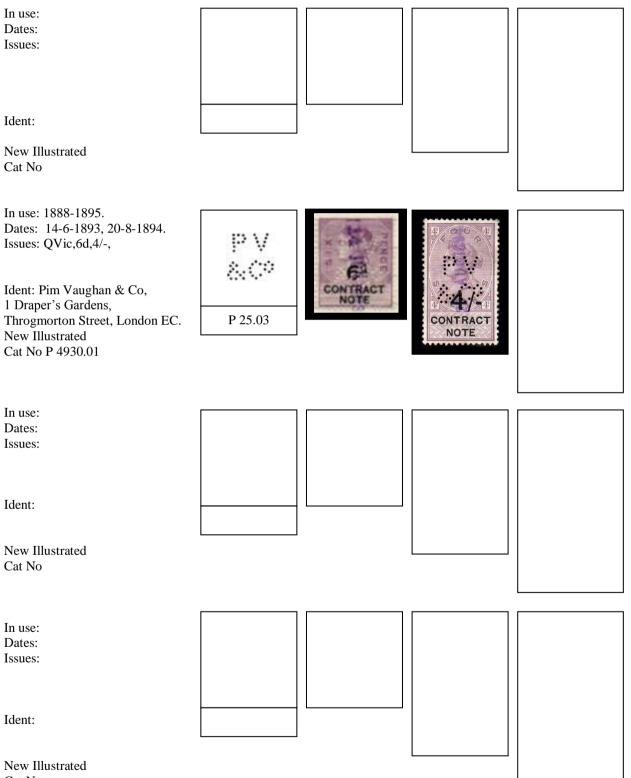

A Typical entry will be as follows.

| In use          | Date range based on known dates.                                      |  |  |  |
|-----------------|-----------------------------------------------------------------------|--|--|--|
| Dates           | Earliest and latest known dates from Documents or Cancellations.      |  |  |  |
| Issues          | Only different Reigns will be used QVic, EDVII, GV, GVI, QEII,        |  |  |  |
| Ident           | Company Name & address identified by Document or Cachet Cancellation. |  |  |  |
| Suspected Ident | Ø This symbol indicates a suspected Identity.                         |  |  |  |

Where the perfin is indicated by Typed letters, the letters have been reported, but the die remains unknown.

B&C

Where possible the illustration for each die has been taken from stamps and other catalogues. However a number of previously unknown dies have had to be scanned.