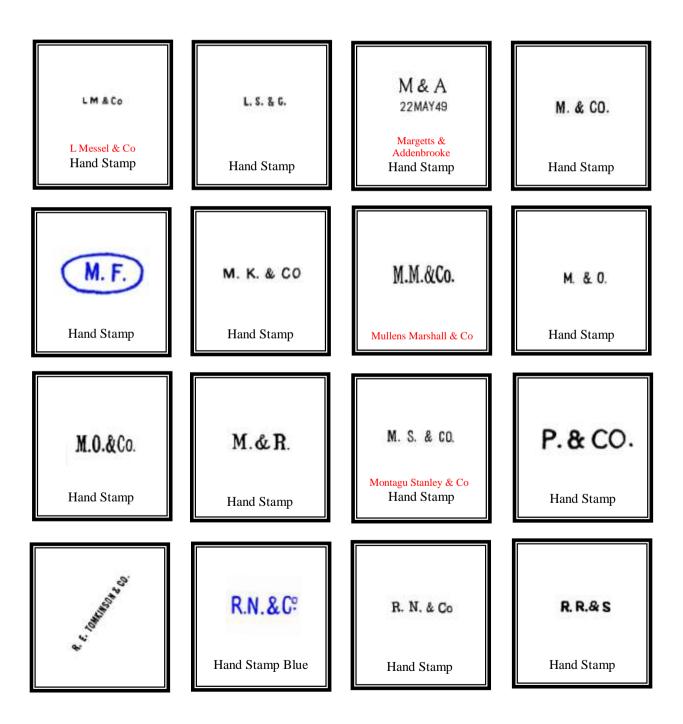

A Typical entry will be as follows.

| In use          | Date range based on known dates.                                      |  |  |  |
|-----------------|-----------------------------------------------------------------------|--|--|--|
| Dates           | Earliest and latest known dates from Documents or Cancellations.      |  |  |  |
| Issues          | Only different Reigns will be used QVic, EDVII, GV, GVI, QEII,        |  |  |  |
| Ident           | Company Name & address identified by Document or Cachet Cancellation. |  |  |  |
| Suspected Ident | Ø This symbol indicates a suspected Identity.                         |  |  |  |

Where the perfin is indicated by Typed letters, the letters have been reported, but the die remains unknown.

B&C

Where possible the illustration for each die has been taken from stamps and other catalogues. However a number of previously unknown dies have had to be scanned.