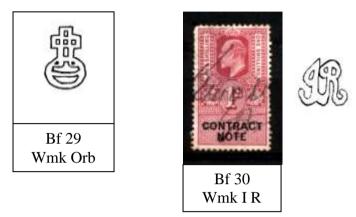

#### **Issues QVic.**

For the issue collector, perfins are likely to be found on all issues of QVic 1888. Seven values from 6d on 6d, to 10/- on 10/-. Wmk Orb (6d), Script VR (1/- to 10/-) perf 14 Lilac & Black.

#### Issues EDV11.

Issues of EDVII 1902. Eight issues from 1/- to 10/-Wmk IR, perf 14 Lilac & Black.

Issues of EDVII 1907, same design but colour change. Nine issues from 3d to £1. 3d to 6d Wmk Orb, (Lilac & Blue). 1/- to 10/- Wmk IR, (Lilac & Brown). £1 Wmk 2 Orbs, (Lilac & Red).