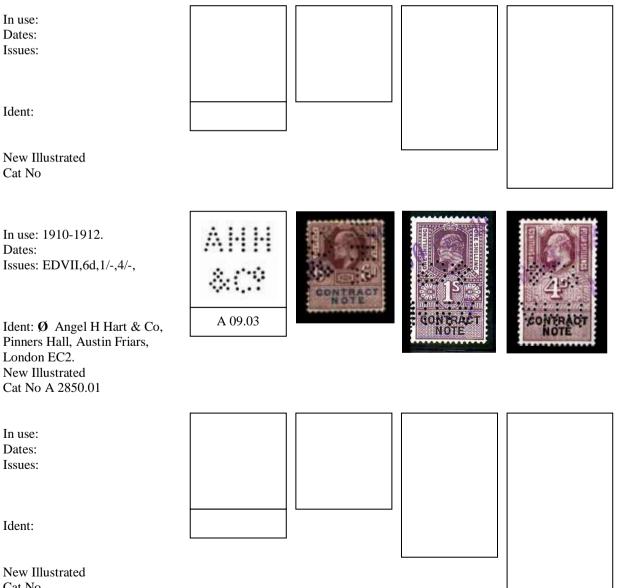

#### LETTER"A"

In use: 1920-1935. Dates: 14-7-1922, ---10-193-Issues: EDVII,2/-,4/-, GV,6d,1/-,2/-,3/-,

Ident: Ø Angel H Hart & Co. Pinners Hall, Austin Friars, London EC2. New Illustrated Cat No A 2840.02

NOTE : - (1922 Very late usage for King Edward VII.)