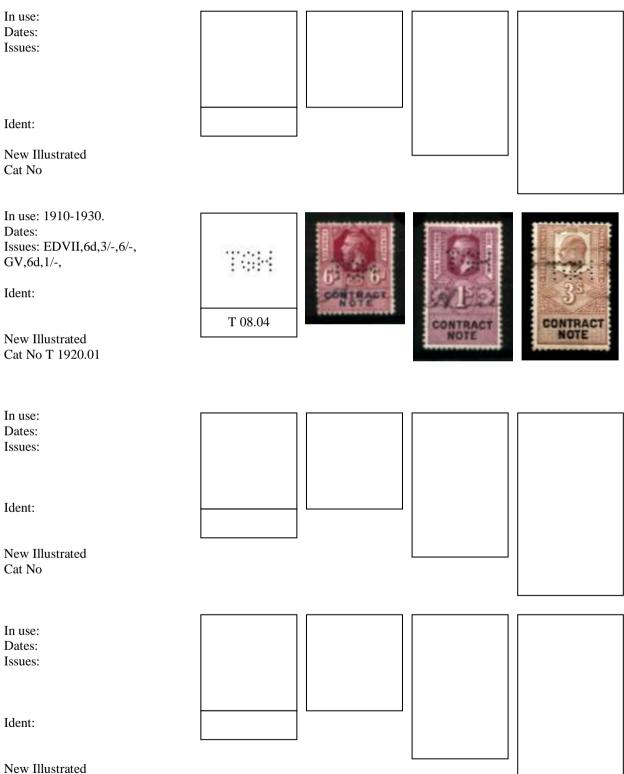

#### Issues EDV11.

Issues of EDVII 1902. Eight issues from 1/- to 10/-Wmk IR, perf 14 Lilac & Black.

Issues of EDVII 1907, same design but colour change. Nine issues from 3d to £1. 3d to 6d Wmk Orb, (Lilac & Blue). 1/- to 10/- Wmk IR, (Lilac & Brown). £1 Wmk 2 Orbs, (Lilac & Red).

#### **Issues GV.**

Issues of GV 1921, same design. Twelve issues from 3d to £2. Various perfs 13¾ to 15. Wmk Multi Orb IR, (sideways on £1 & £2). 3d to 6d (Purple & Blue). 1/- to 10/- (Purple & Black). £1 & £2 (Purple & Red).