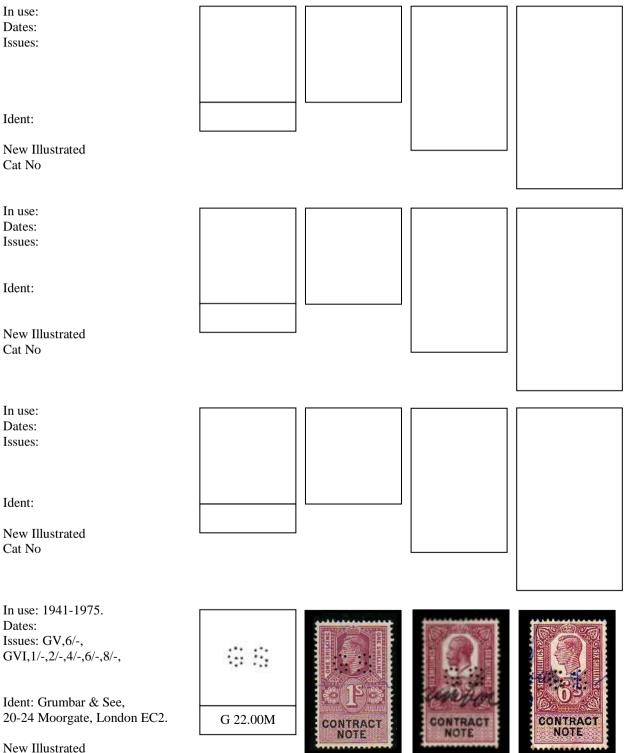

A Typical entry will be as follows.

| In use          | Date range based on known dates.                                      |  |  |  |
|-----------------|-----------------------------------------------------------------------|--|--|--|
| Dates           | Earliest and latest known dates from Documents or Cancellations.      |  |  |  |
| Issues          | Only different Reigns will be used QVic, EDVII, GV, GVI, QEII,        |  |  |  |
| Ident           | Company Name & address identified by Document or Cachet Cancellation. |  |  |  |
| Suspected Ident | Ø This symbol indicates a suspected Identity.                         |  |  |  |

Where the perfin is indicated by Typed letters, the letters have been reported, but the die remains unknown.

B&C

Where possible the illustration for each die has been taken from stamps and other catalogues. However a number of previously unknown dies have had to be scanned.