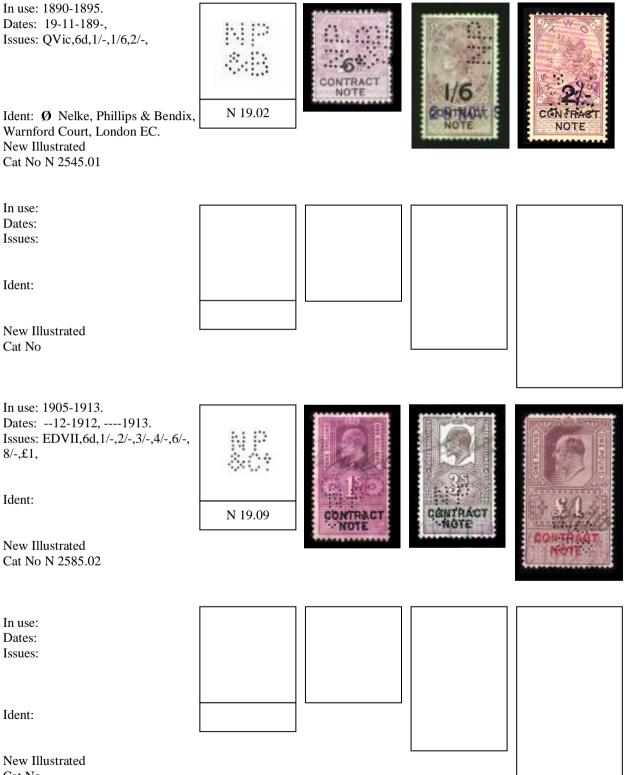

# LETTER "C"

| In use: 1903-1937.<br>Dates:<br>Issues: EDVII,6d,1/-,<br>Ident: Three Possibilities.<br>1) Chinnery <i>Brothers &amp; C</i> o, ?<br>2) Cunningham <i>Brothers &amp; C</i> o, ?<br>3) Chisholm <i>Brothers &amp; C</i> o, ?<br>All Stock & Share Brokers.<br>at this time in London EC.<br>New Illustrated<br>Cat No C 0460.08A | C 02.02            | CONTRACT              | CONTRACT<br>NOTE                | CONTRACT |
|--------------------------------------------------------------------------------------------------------------------------------------------------------------------------------------------------------------------------------------------------------------------------------------------------------------------------------|--------------------|-----------------------|---------------------------------|----------|
| In use: c1895.                                                                                                                                                                                                                                                                                                                 | ·                  | []                    |                                 |          |
| Dates:                                                                                                                                                                                                                                                                                                                         |                    |                       | Providence south                |          |
| Issues: QVic,1/6,                                                                                                                                                                                                                                                                                                              |                    |                       | 23 00                           |          |
|                                                                                                                                                                                                                                                                                                                                |                    |                       | The second                      |          |
|                                                                                                                                                                                                                                                                                                                                |                    |                       | and the second                  |          |
| Ident:                                                                                                                                                                                                                                                                                                                         |                    |                       | +/20.20                         |          |
|                                                                                                                                                                                                                                                                                                                                | C 03.00            |                       | CONTRACT                        |          |
| New Illustrated                                                                                                                                                                                                                                                                                                                | 0 00.00            |                       | NOTE                            |          |
| Cat No C 1506.01                                                                                                                                                                                                                                                                                                               |                    |                       | Particular Contractor and Party |          |
|                                                                                                                                                                                                                                                                                                                                |                    |                       |                                 |          |
|                                                                                                                                                                                                                                                                                                                                |                    |                       |                                 |          |
| In use: 1928-1941.                                                                                                                                                                                                                                                                                                             |                    |                       |                                 |          |
| Dates: 5-6-1928,2-1931.                                                                                                                                                                                                                                                                                                        |                    | al = 110              | des section products            | 同志を受用    |
| Issues: GV,6d,1/-,2/-,3/-,                                                                                                                                                                                                                                                                                                     |                    |                       | 相关的目                            |          |
|                                                                                                                                                                                                                                                                                                                                |                    | PL PL                 |                                 |          |
|                                                                                                                                                                                                                                                                                                                                | · · · · · ·        | ONES OU               | <b>制度的1000</b> 月                | -5 . HI  |
|                                                                                                                                                                                                                                                                                                                                |                    | CONTRACT :            | COLDINE.                        | 0        |
| Ident: Chappell & Co Ltd,                                                                                                                                                                                                                                                                                                      | C 02 02 M          | and the second second | Trans - Taxan                   |          |
| 50 Bond Street, London W1.                                                                                                                                                                                                                                                                                                     | C 03.02aM          |                       | NOTE                            | CONTRACT |
| New Illustrated                                                                                                                                                                                                                                                                                                                |                    |                       |                                 |          |
|                                                                                                                                                                                                                                                                                                                                | ved to have been d | estroyed in the Blitz | , May 1941.                     |          |
|                                                                                                                                                                                                                                                                                                                                |                    | -                     | •                               |          |
|                                                                                                                                                                                                                                                                                                                                |                    |                       |                                 |          |

#### LETTER "C"

Cat No C 4845.01