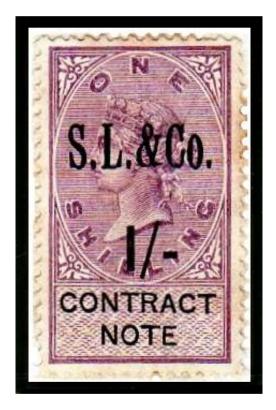

#### Perfined Contract Note Stamps.

Contract Note Stamps were Primarily a tax on an agreement to purchase shares or Securities, and were affixed to the sale document.

Where a series of sales were included on one Contract Note each sale was taxed, hence the use of a series of stamp values.

The stamps first appeared in 1888 on QVic issues with an overprinted monetary inscription in black. The company perfin if on used stamps is usually cancelled by a manuscript cancel or a straight-line datestamp. Private Company cachets of various types are also used (**Blue, Mauve, & Purple**). Contract Note Duty ended in March 1985.

#### **Issues QVic.**

For the issue collector, perfins are likely to be found on all issues of QVic 1888. Seven values from 6d on 6d, to 10/- on 10/-. Wmk Orb (6d), Script VR (1/- to 10/-) perf 14 Lilac & Black.