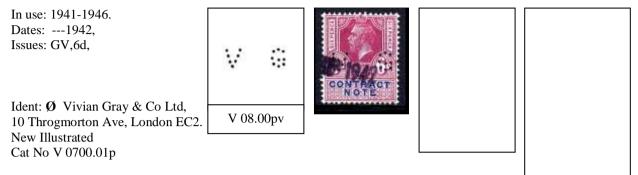

A Typical entry will be as follows.

| In use          | Date range based on known dates.                                      |  |  |  |
|-----------------|-----------------------------------------------------------------------|--|--|--|
| Dates           | Earliest and latest known dates from Documents or Cancellations.      |  |  |  |
| Issues          | Only different Reigns will be used QVic, EDVII, GV, GVI, QEII,        |  |  |  |
| Ident           | Company Name & address identified by Document or Cachet Cancellation. |  |  |  |
| Suspected Ident | Ø This symbol indicates a suspected Identity.                         |  |  |  |

Where the perfin is indicated by Typed letters, the letters have been reported, but the die remains unknown.

B&C

Where possible the illustration for each die has been taken from stamps and other catalogues. However a number of previously unknown dies have had to be scanned.