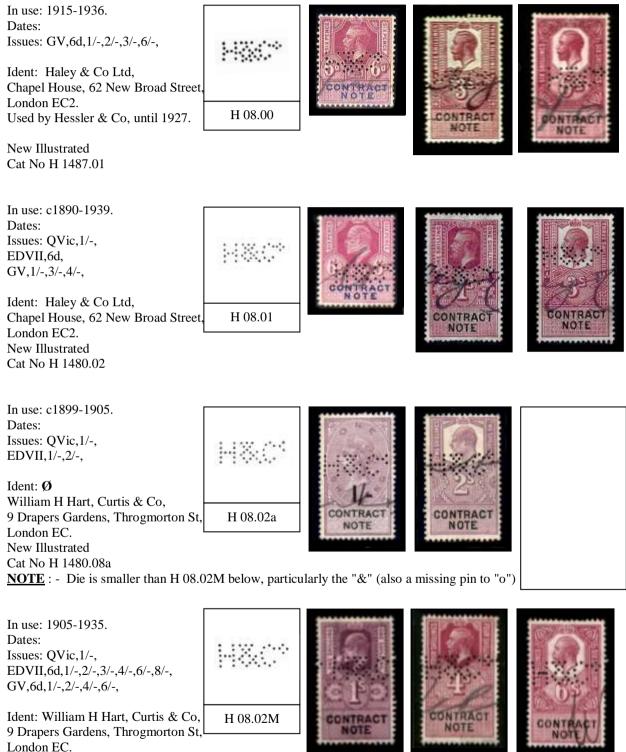

# **LETTER "B"**

| In use: 1925-1939.<br>Dates: 24-2-1927, 28-2-1927.<br>Issues: GV,2/-,3/-,             | sam     |      | 23               |          |
|---------------------------------------------------------------------------------------|---------|------|------------------|----------|
| Ident: Buckmaster & Moore,<br>64 Cornhill, London EC3                                 | B 16.03 |      | CONTRACT         | CONTRACT |
| New Illustrated<br>Cat No B 4750.02c                                                  |         |      | - CHECKLOCOCOCCU |          |
| In use: 1925-1939.<br>Dates: 17-3-1927, 8-2-193<br>Issues: GV,6d,1/-,3/-,4/-,6/-,8/-, | 88M     |      | Ô.               |          |
| Ident: Buckmaster & Moore,<br>64 Cornhill, London EC3.                                |         | 8443 | <u>3</u> 2       | CONTRACT |
| New Illustrated<br>Cat No B 4750.02                                                   | B 16.04 | NOTE | NOTE             | NOTE     |
| In use:<br>Dates:<br>Issues:                                                          |         |      |                  |          |
| Ident:                                                                                |         |      |                  |          |
| New Illustrated<br>Cat No                                                             |         |      |                  |          |
| In use: c 1889.<br>Dates:<br>Issues: Qvic,1/-,                                        | 8&W     |      | Harry W          |          |
| Ident:                                                                                | B 28.00 |      | CONTRACT<br>NOTE |          |
| New Illustrated                                                                       |         |      |                  |          |