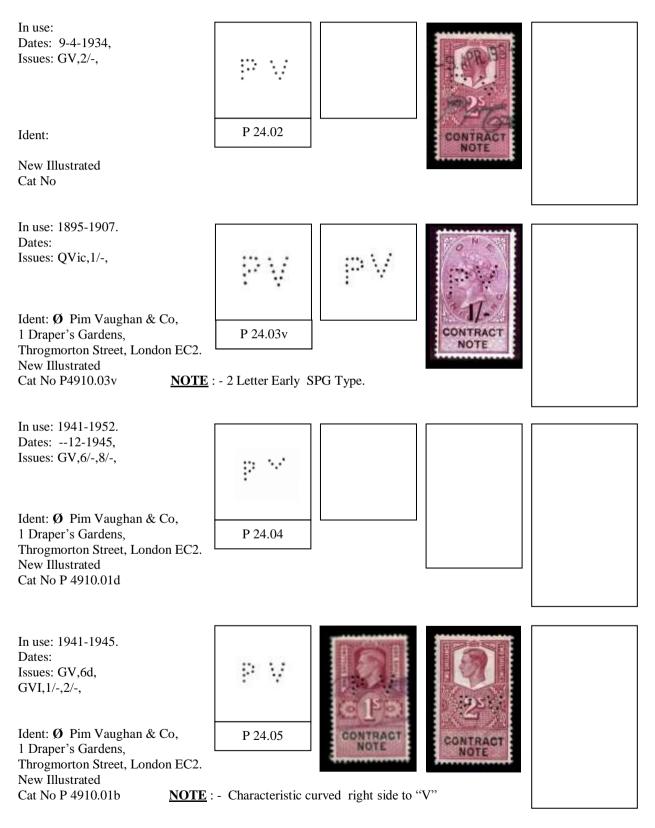

# "SPG" TYPES.

The term "SPG" Type originates from the first discovery (1994) of these clamped together dies, which was made by our Catalogue Editor Roy Gault when looking at numerous Perfins with the letters "SPG", each showing many variations. These would eventually become Cat No S 5900.01v and S 5900.02v.

The suffix "v" after the Catalogue number alerts the collector that variations can be expected, in size, shape, and pin count.

A short explanation is that the "SPG" Types are single letters which are clamped together to produce the required initials as one die. The three letter type almost always reads down the stamp (with the Monarch's head upright).

There are two basic types, with a change over date of approx 1906. The earlier type (1890-1906) are mostly 5 pins high, whereas the later type (1906-1930) are only 4 pins high. Both earlier and later types may be found with one, two, or three letters, with one known of the earlier type with four letters.