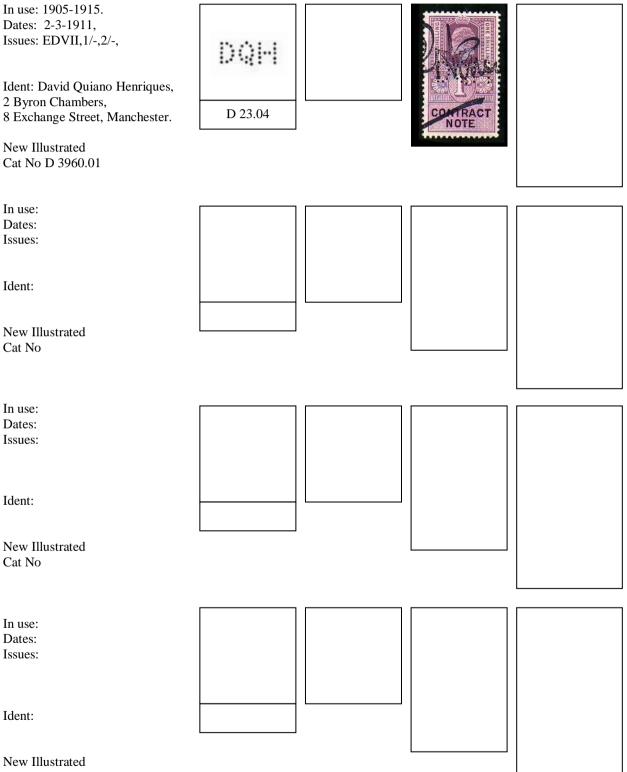

A Typical entry will be as follows.

| In use          | Date range based on known dates.                                      |  |  |  |
|-----------------|-----------------------------------------------------------------------|--|--|--|
| Dates           | Earliest and latest known dates from Documents or Cancellations.      |  |  |  |
| Issues          | Only different Reigns will be used QVic, EDVII, GV, GVI, QEII,        |  |  |  |
| Ident           | Company Name & address identified by Document or Cachet Cancellation. |  |  |  |
| Suspected Ident | Ø This symbol indicates a suspected Identity.                         |  |  |  |

Where the perfin is indicated by Typed letters, the letters have been reported, but the die remains unknown.

B&C

Where possible the illustration for each die has been taken from stamps and other catalogues. However a number of previously unknown dies have had to be scanned.

#### LETTER"A"

In use: 1920-1935. Dates: 14-7-1922, ---10-193-Issues: EDVII,2/-,4/-, GV,6d,1/-,2/-,3/-,

Ident: Ø Angel H Hart & Co. Pinners Hall, Austin Friars, London EC2. New Illustrated Cat No A 2840.02