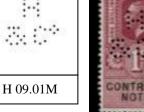

A Typical entry will be as follows.

| In use          | Date range based on known dates.                                      |  |  |  |
|-----------------|-----------------------------------------------------------------------|--|--|--|
| Dates           | Earliest and latest known dates from Documents or Cancellations.      |  |  |  |
| Issues          | Only different Reigns will be used QVic, EDVII, GV, GVI, QEII,        |  |  |  |
| Ident           | Company Name & address identified by Document or Cachet Cancellation. |  |  |  |
| Suspected Ident | Ø This symbol indicates a suspected Identity.                         |  |  |  |

Where the perfin is indicated by Typed letters, the letters have been reported, but the die remains unknown.

B&C

Where possible the illustration for each die has been taken from stamps and other catalogues. However a number of previously unknown dies have had to be scanned.