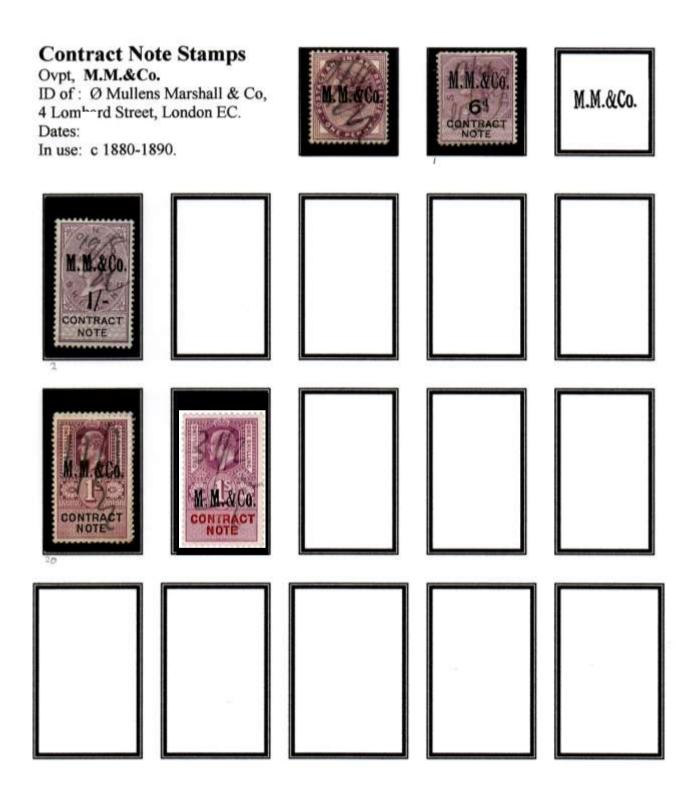

#### Perfined Contract Note Stamps.

Contract Note Stamps were Primarily a tax on an agreement to purchase shares or Securities, and were affixed to the sale document.

Where a series of sales were included on one Contract Note each sale was taxed, hence the use of a series of stamp values.

The stamps first appeared in 1888 on QVic issues with an overprinted monetary inscription in black. The company perfin if on used stamps is usually cancelled by a manuscript cancel or a straight-line datestamp. Private Company cachets of various types are also used (**Blue, Mauve, & Purple**). Contract Note Duty ended in March 1985.

For the overprint collector there are also overprints of the various companies who used these stamps, mostly Stock Broking companies.

(All known overprints to date are listed in the final pages of this catalogue).