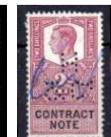

A Typical entry will be as follows.

| In use          | Date range based on known dates.                                      |  |  |  |
|-----------------|-----------------------------------------------------------------------|--|--|--|
| Dates           | Earliest and latest known dates from Documents or Cancellations.      |  |  |  |
| Issues          | Only different Reigns will be used QVic, EDVII, GV, GVI, QEII,        |  |  |  |
| Ident           | Company Name & address identified by Document or Cachet Cancellation. |  |  |  |
| Suspected Ident | Ø This symbol indicates a suspected Identity.                         |  |  |  |

Where the perfin is indicated by Typed letters, the letters have been reported, but the die remains unknown.

B&C

Where possible the illustration for each die has been taken from stamps and other catalogues. However a number of previously unknown dies have had to be scanned.

#### **Issues QVic.**

For the issue collector, perfins are likely to be found on all issues of QVic 1888. Seven values from 6d on 6d, to 10/- on 10/-. Wmk Orb (6d), Script VR (1/- to 10/-) perf 14 Lilac & Black.