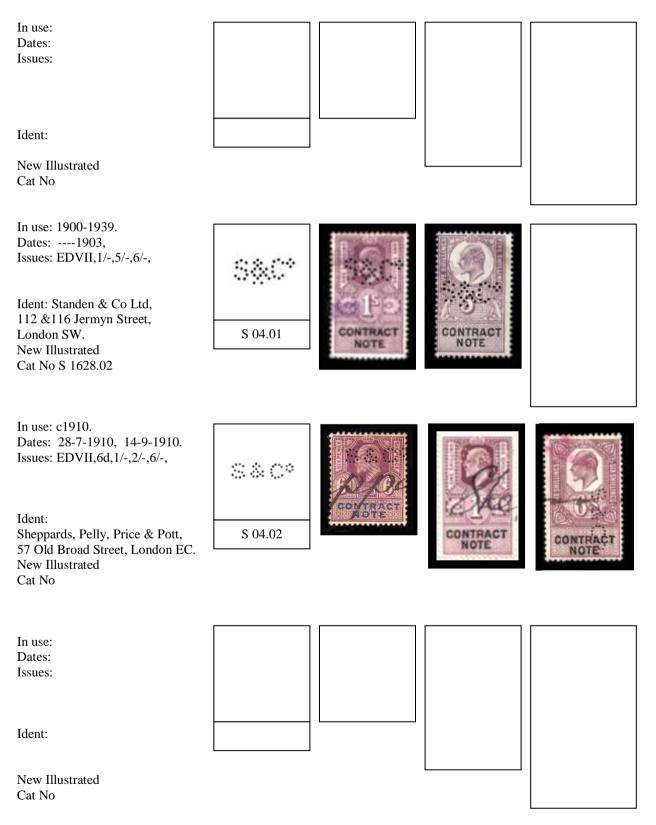

A Typical entry will be as follows.

| In use          | Date range based on known dates.                                      |  |  |  |
|-----------------|-----------------------------------------------------------------------|--|--|--|
| Dates           | Earliest and latest known dates from Documents or Cancellations.      |  |  |  |
| Issues          | Only different Reigns will be used QVic, EDVII, GV, GVI, QEII,        |  |  |  |
| Ident           | Company Name & address identified by Document or Cachet Cancellation. |  |  |  |
| Suspected Ident | Ø This symbol indicates a suspected Identity.                         |  |  |  |

Where the perfin is indicated by Typed letters, the letters have been reported, but the die remains unknown.

B&C

Where possible the illustration for each die has been taken from stamps and other catalogues. However a number of previously unknown dies have had to be scanned.