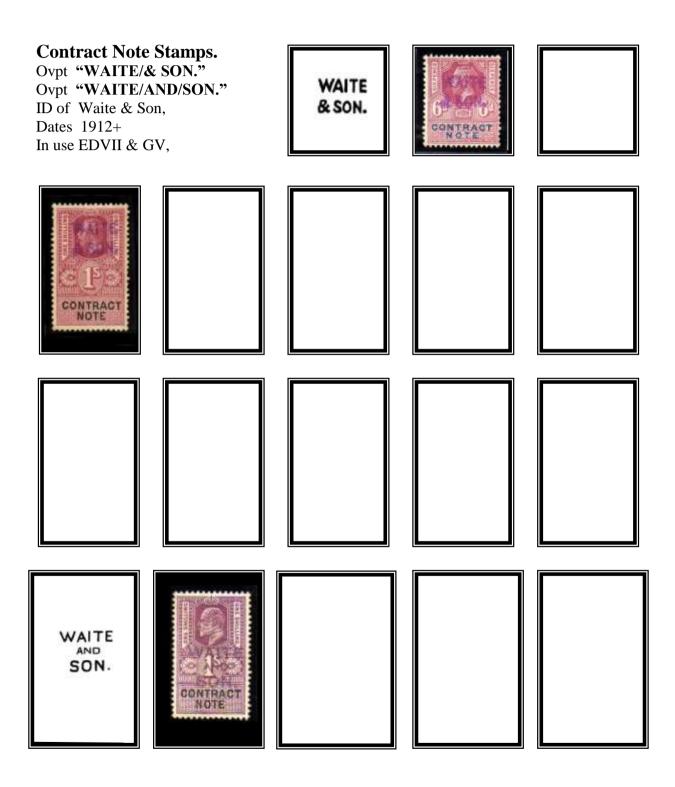

#### Perfined Contract Note Stamps.

Contract Note Stamps were Primarily a tax on an agreement to purchase shares or Securities, and were affixed to the sale document.

Where a series of sales were included on one Contract Note each sale was taxed, hence the use of a series of stamp values.

The stamps first appeared in 1888 on QVic issues with an overprinted monetary inscription in black. The company perfin if on used stamps is usually cancelled by a manuscript cancel or a straight-line datestamp. Private Company cachets of various types are also used (**Blue, Mauve, & Purple**). Contract Note Duty ended in March 1985.

For the overprint collector there are also overprints of the various companies who used these stamps, mostly Stock Broking companies.

(All known overprints to date are listed in the final pages of this catalogue).