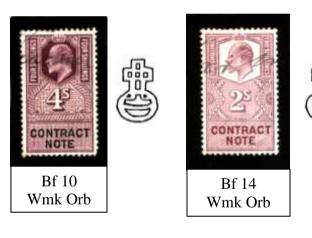

#### Issues EDV11.

Issues of EDVII 1902. Eight issues from 1/- to 10/-Wmk IR, perf 14 Lilac & Black.

Issues of EDVII 1907, same design but colour change. Nine issues from 3d to £1. 3d to 6d Wmk Orb, (Lilac & Blue). 1/- to 10/- Wmk IR, (Lilac & Brown). £1 Wmk 2 Orbs, (Lilac & Red).