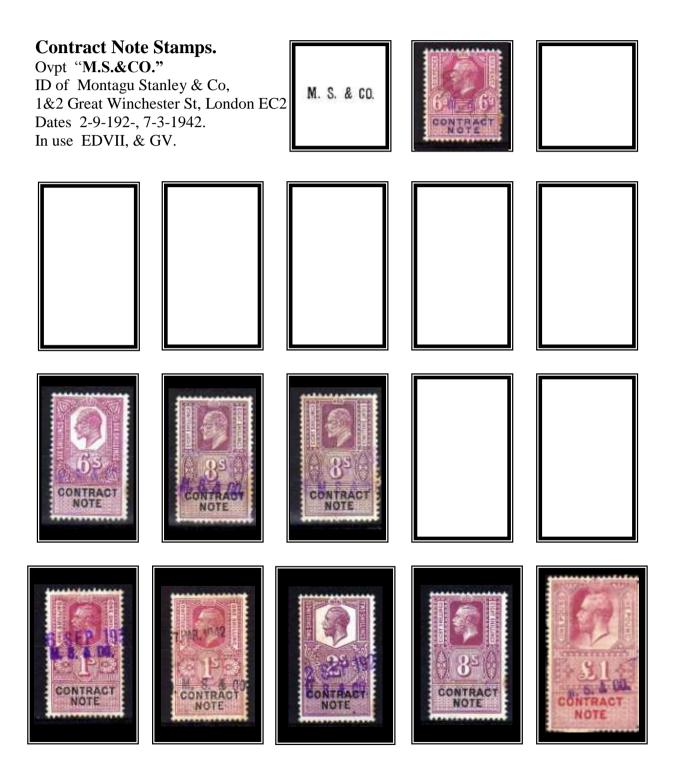

#### Perfined Contract Note Stamps.

Contract Note Stamps were Primarily a tax on an agreement to purchase shares or Securities, and were affixed to the sale document.

Where a series of sales were included on one Contract Note each sale was taxed, hence the use of a series of stamp values.

The stamps first appeared in 1888 on QVic issues with an overprinted monetary inscription in black. The company perfin if on used stamps is usually cancelled by a manuscript cancel or a straight-line datestamp. Private Company cachets of various types are also used (**Blue, Mauve, & Purple**). Contract Note Duty ended in March 1985.

For the overprint collector there are also overprints of the various companies who used these stamps, mostly Stock Broking companies.

(All known overprints to date are listed in the final pages of this catalogue).