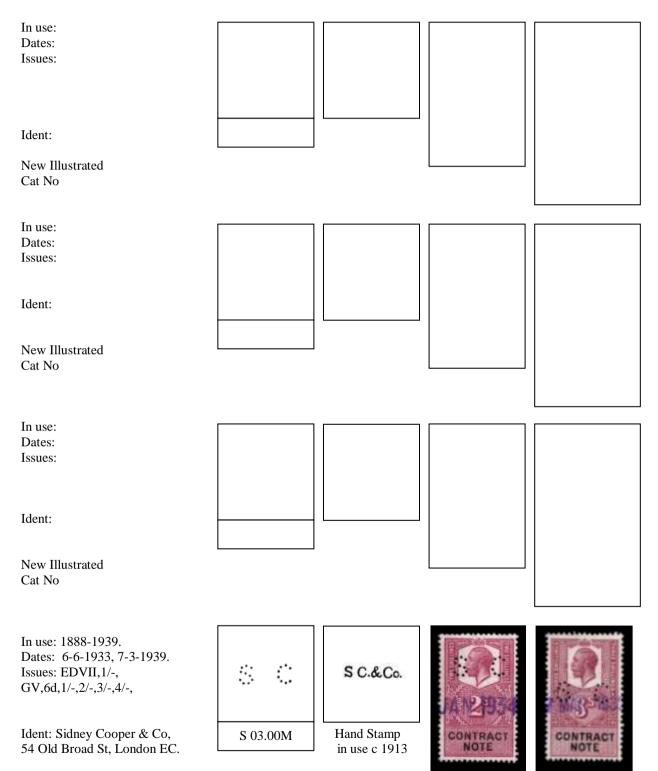

A Typical entry will be as follows.

| In use          | Date range based on known dates.                                      |  |  |  |
|-----------------|-----------------------------------------------------------------------|--|--|--|
| Dates           | Earliest and latest known dates from Documents or Cancellations.      |  |  |  |
| Issues          | Only different Reigns will be used QVic, EDVII, GV, GVI, QEII,        |  |  |  |
| Ident           | Company Name & address identified by Document or Cachet Cancellation. |  |  |  |
| Suspected Ident | Ø This symbol indicates a suspected Identity.                         |  |  |  |

Where the perfin is indicated by Typed letters, the letters have been reported, but the die remains unknown.

B&C

Where possible the illustration for each die has been taken from stamps and other catalogues. However a number of previously unknown dies have had to be scanned.