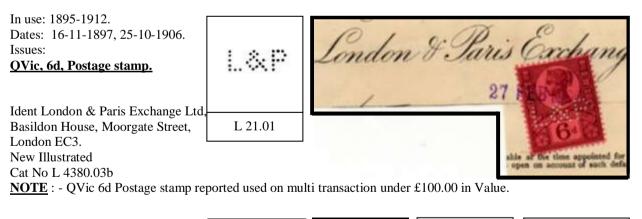

### NOTE : - Ref: - Stamp Duty act 1891.

Perfined & Overprinted QVic 1d & 6d, EDVII 1d,2d & 6d, & GV 1d & 2d Postage stamps are also recorded used as Duty payable on purchases of stocks & shares between £5-00 & £1000.00 pounds. (QVic & EDVII 6d are recorded on notes with multi transactions).