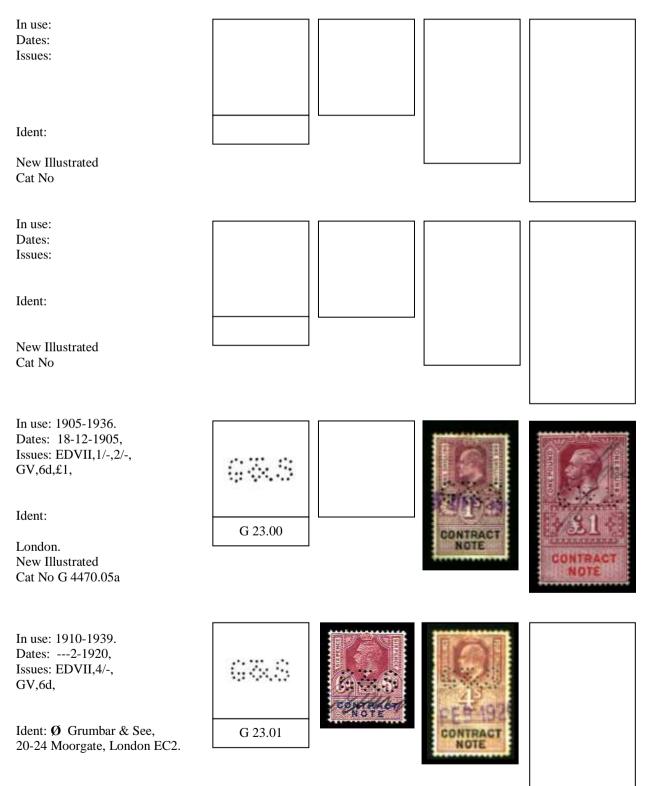

A Typical entry will be as follows.

| In use          | Date range based on known dates.                                      |  |  |  |
|-----------------|-----------------------------------------------------------------------|--|--|--|
| Dates           | Earliest and latest known dates from Documents or Cancellations.      |  |  |  |
| Issues          | Only different Reigns will be used QVic, EDVII, GV, GVI, QEII,        |  |  |  |
| Ident           | Company Name & address identified by Document or Cachet Cancellation. |  |  |  |
| Suspected Ident | Ø This symbol indicates a suspected Identity.                         |  |  |  |

Where the perfin is indicated by Typed letters, the letters have been reported, but the die remains unknown.

B&C

Where possible the illustration for each die has been taken from stamps and other catalogues. However a number of previously unknown dies have had to be scanned.