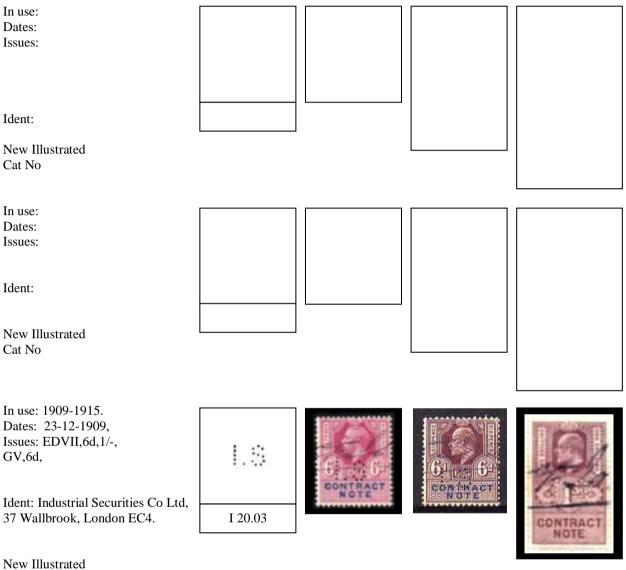

A Typical entry will be as follows.

| In use          | Date range based on known dates.                                      |  |  |  |
|-----------------|-----------------------------------------------------------------------|--|--|--|
| Dates           | Earliest and latest known dates from Documents or Cancellations.      |  |  |  |
| Issues          | Only different Reigns will be used QVic, EDVII, GV, GVI, QEII,        |  |  |  |
| Ident           | Company Name & address identified by Document or Cachet Cancellation. |  |  |  |
| Suspected Ident | Ø This symbol indicates a suspected Identity.                         |  |  |  |

Where the perfin is indicated by Typed letters, the letters have been reported, but the die remains unknown.

B&C

Where possible the illustration for each die has been taken from stamps and other catalogues. However a number of previously unknown dies have had to be scanned.