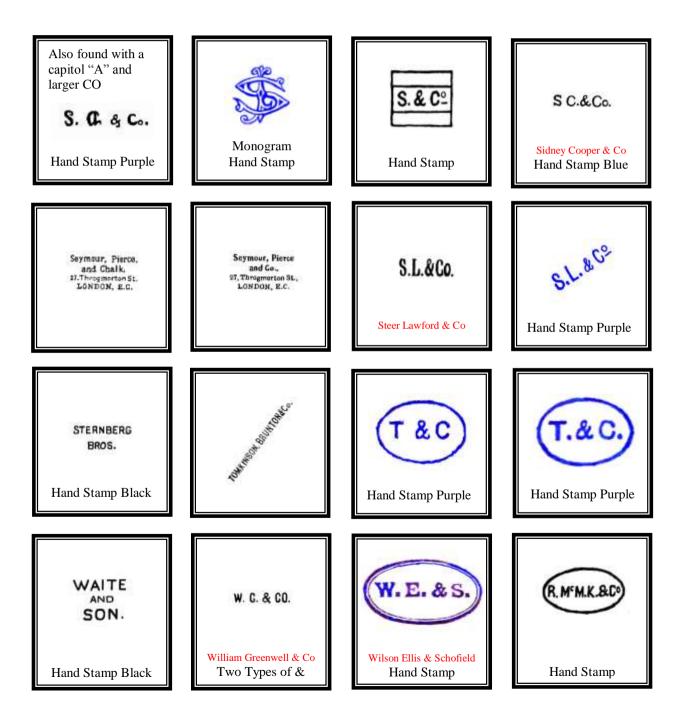

A Typical entry will be as follows.

| In use          | Date range based on known dates.                                      |  |  |  |
|-----------------|-----------------------------------------------------------------------|--|--|--|
| Dates           | Earliest and latest known dates from Documents or Cancellations.      |  |  |  |
| Issues          | Only different Reigns will be used QVic, EDVII, GV, GVI, QEII,        |  |  |  |
| Ident           | Company Name & address identified by Document or Cachet Cancellation. |  |  |  |
| Suspected Ident | Ø This symbol indicates a suspected Identity.                         |  |  |  |

Where the perfin is indicated by Typed letters, the letters have been reported, but the die remains unknown.

B&C

Where possible the illustration for each die has been taken from stamps and other catalogues. However a number of previously unknown dies have had to be scanned.