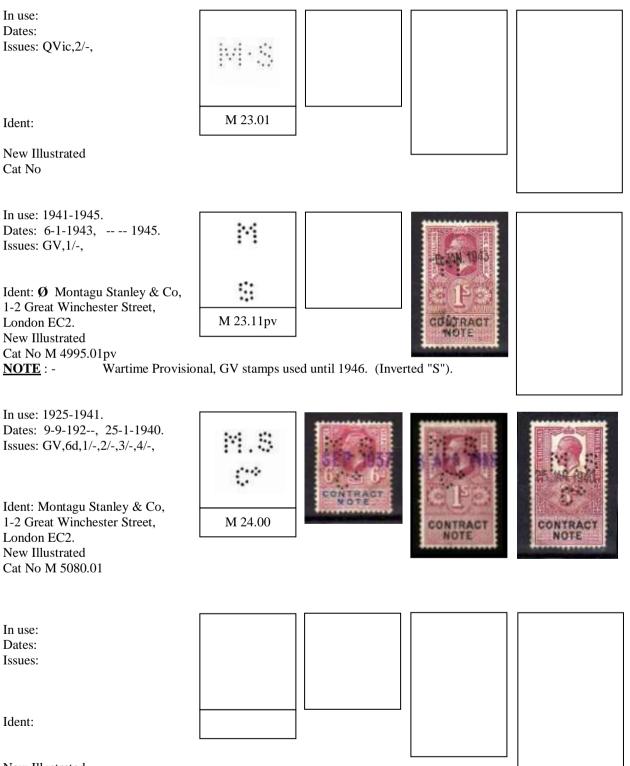

# LETTER "C"

| In use: 1903-1937.<br>Dates:<br>Issues: EDVII,6d,1/-,<br>Ident: Three Possibilities.<br>1) Chinnery <i>Brothers &amp; C</i> o, ?<br>2) Cunningham <i>Brothers &amp; C</i> o, ?<br>3) Chisholm <i>Brothers &amp; C</i> o, ?<br>All Stock & Share Brokers.<br>at this time in London EC.<br>New Illustrated<br>Cat No C 0460.08A | C 02.02            | CONTRACT              | CONTRACT<br>NOTE                | CONTRACT |
|--------------------------------------------------------------------------------------------------------------------------------------------------------------------------------------------------------------------------------------------------------------------------------------------------------------------------------|--------------------|-----------------------|---------------------------------|----------|
| In use: c1895.                                                                                                                                                                                                                                                                                                                 | ·                  | []                    |                                 |          |
| Dates:                                                                                                                                                                                                                                                                                                                         |                    |                       | Providence south                |          |
| Issues: QVic,1/6,                                                                                                                                                                                                                                                                                                              |                    |                       | 23 00                           |          |
|                                                                                                                                                                                                                                                                                                                                |                    |                       | The second                      |          |
|                                                                                                                                                                                                                                                                                                                                |                    |                       | and the second                  |          |
| Ident:                                                                                                                                                                                                                                                                                                                         |                    |                       | +/20.20                         |          |
|                                                                                                                                                                                                                                                                                                                                | C 03.00            |                       | CONTRACT                        |          |
| New Illustrated                                                                                                                                                                                                                                                                                                                | 0 00.00            |                       | NOTE                            |          |
| Cat No C 1506.01                                                                                                                                                                                                                                                                                                               |                    |                       | Particular Contractor and Party |          |
|                                                                                                                                                                                                                                                                                                                                |                    |                       |                                 |          |
|                                                                                                                                                                                                                                                                                                                                |                    |                       |                                 |          |
| In use: 1928-1941.                                                                                                                                                                                                                                                                                                             |                    |                       |                                 |          |
| Dates: 5-6-1928,2-1931.                                                                                                                                                                                                                                                                                                        |                    | al = 110              | des section products            | 同志を受用    |
| Issues: GV,6d,1/-,2/-,3/-,                                                                                                                                                                                                                                                                                                     |                    |                       | 相关的目                            |          |
|                                                                                                                                                                                                                                                                                                                                |                    | PL PL                 |                                 |          |
|                                                                                                                                                                                                                                                                                                                                | · · · · · ·        | ONES OU               | <b>制度的1000</b> 月                | -5 . HI  |
|                                                                                                                                                                                                                                                                                                                                |                    | CONTRACT :            | COLDINE.                        | 0        |
| Ident: Chappell & Co Ltd,                                                                                                                                                                                                                                                                                                      | C 02 02 M          | and the second second | Trans - Taxan                   |          |
| 50 Bond Street, London W1.                                                                                                                                                                                                                                                                                                     | C 03.02aM          |                       | NOTE                            | CONTRACT |
| New Illustrated                                                                                                                                                                                                                                                                                                                |                    |                       |                                 |          |
|                                                                                                                                                                                                                                                                                                                                | ved to have been d | estroyed in the Blitz | , May 1941.                     |          |
|                                                                                                                                                                                                                                                                                                                                |                    | -                     | •                               |          |
|                                                                                                                                                                                                                                                                                                                                |                    |                       |                                 |          |