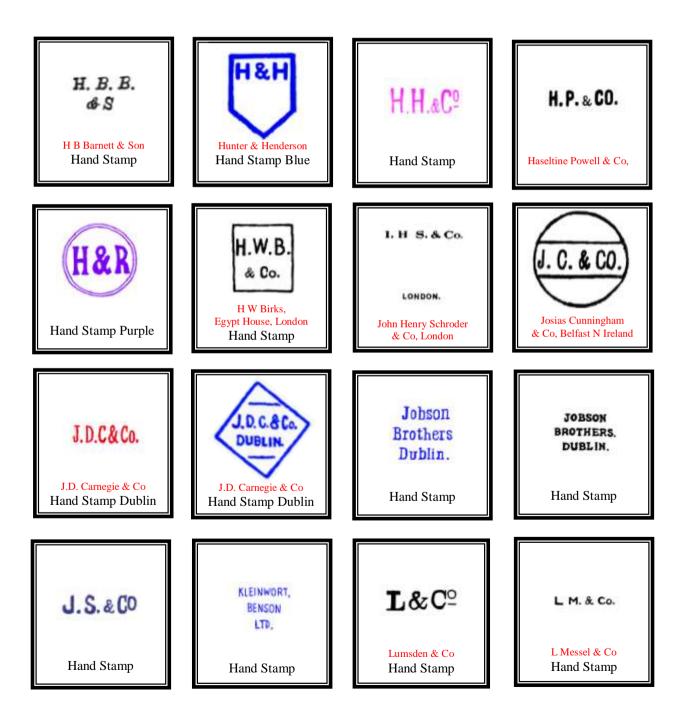

A Typical entry will be as follows.

| In use          | Date range based on known dates.                                      |  |  |  |
|-----------------|-----------------------------------------------------------------------|--|--|--|
| Dates           | Earliest and latest known dates from Documents or Cancellations.      |  |  |  |
| Issues          | Only different Reigns will be used QVic, EDVII, GV, GVI, QEII,        |  |  |  |
| Ident           | Company Name & address identified by Document or Cachet Cancellation. |  |  |  |
| Suspected Ident | Ø This symbol indicates a suspected Identity.                         |  |  |  |

Where the perfin is indicated by Typed letters, the letters have been reported, but the die remains unknown.

B&C

Where possible the illustration for each die has been taken from stamps and other catalogues. However a number of previously unknown dies have had to be scanned.