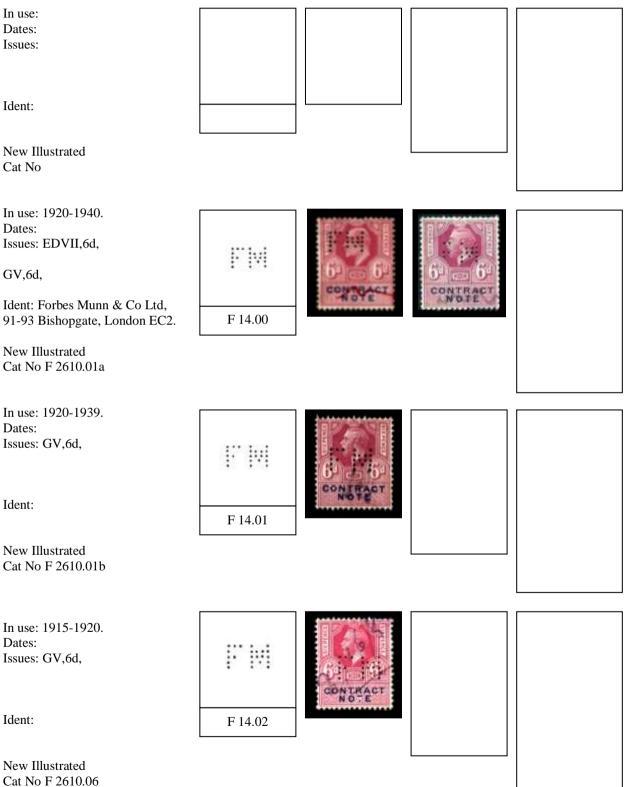

# **LETTER "B"**

| In use: 1925-1939.<br>Dates: 24-2-1927, 28-2-1927.<br>Issues: GV,2/-,3/-,             | sam     |      | 23               |          |
|---------------------------------------------------------------------------------------|---------|------|------------------|----------|
| Ident: Buckmaster & Moore,<br>64 Cornhill, London EC3                                 | B 16.03 |      | CONTRACT         | CONTRACT |
| New Illustrated<br>Cat No B 4750.02c                                                  |         |      | - CHECKLOCOCOCCU |          |
| In use: 1925-1939.<br>Dates: 17-3-1927, 8-2-193<br>Issues: GV,6d,1/-,3/-,4/-,6/-,8/-, | 88M     |      | Ô.               |          |
| Ident: Buckmaster & Moore,<br>64 Cornhill, London EC3.                                |         | 8443 | <u>3</u> 2       | CONTRACT |
| New Illustrated<br>Cat No B 4750.02                                                   | B 16.04 | NOTE | NOTE             | NOTE     |
| In use:<br>Dates:<br>Issues:                                                          |         |      |                  |          |
| Ident:                                                                                |         |      |                  |          |
| New Illustrated<br>Cat No                                                             |         |      |                  |          |
| In use: c 1889.<br>Dates:<br>Issues: Qvic,1/-,                                        | 8&W     |      | Harry W          |          |
| Ident:                                                                                | B 28.00 |      | CONTRACT<br>NOTE |          |
| New Illustrated                                                                       |         |      |                  |          |