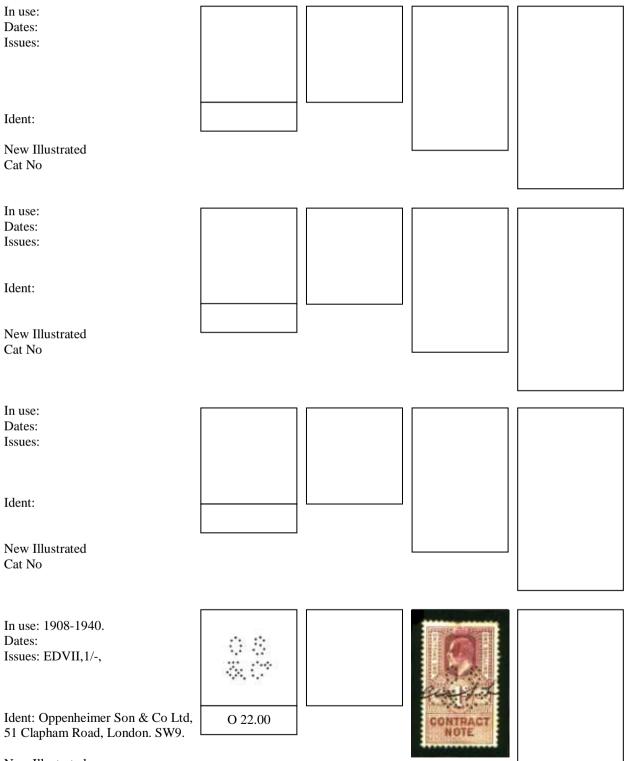

# "SPG" TYPES.

The term "SPG" Type originates from the first discovery (1994) of these clamped together dies, which was made by our Catalogue Editor Roy Gault when looking at numerous Perfins with the letters "SPG", each showing many variations. These would eventually become Cat No S 5900.01v and S 5900.02v.

The suffix "v" after the Catalogue number alerts the collector that variations can be expected, in size, shape, and pin count.

A short explanation is that the "SPG" Types are single letters which are clamped together to produce the required initials as one die. The three letter type almost always reads down the stamp (with the Monarch's head upright).

There are two basic types, with a change over date of approx 1906. The earlier type (1890-1906) are mostly 5 pins high, whereas the later type (1906-1930) are only 4 pins high. Both earlier and later types may be found with one, two, or three letters, with one known of the earlier type with four letters.