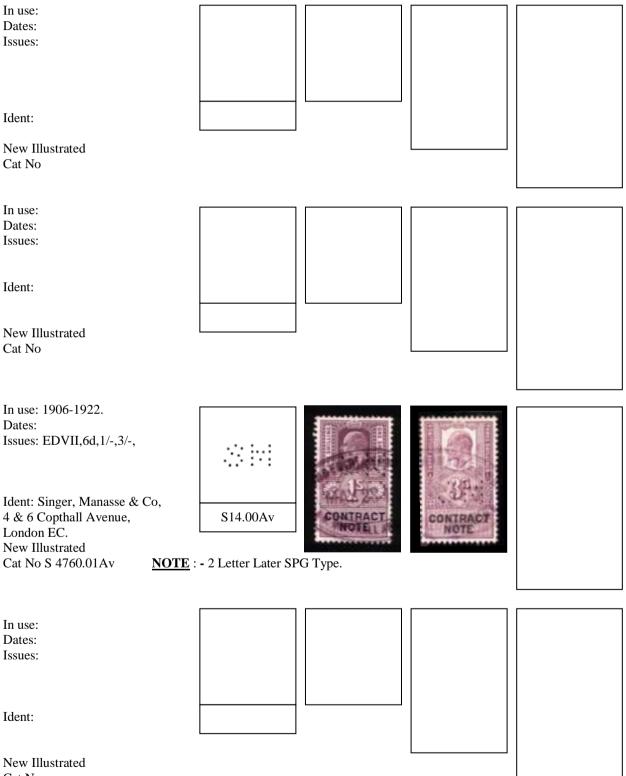

# "SPG" TYPES.

The term "SPG" Type originates from the first discovery (1994) of these clamped together dies, which was made by our Catalogue Editor Roy Gault when looking at numerous Perfins with the letters "SPG", each showing many variations. These would eventually become Cat No S 5900.01v and S 5900.02v.

The suffix "v" after the Catalogue number alerts the collector that variations can be expected, in size, shape, and pin count.

A short explanation is that the "SPG" Types are single letters which are clamped together to produce the required initials as one die. The three letter type almost always reads down the stamp (with the Monarch's head upright).

There are two basic types, with a change over date of approx 1906. The earlier type (1890-1906) are mostly 5 pins high, whereas the later type (1906-1930) are only 4 pins high. Both earlier and later types may be found with one, two, or three letters, with one known of the earlier type with four letters.