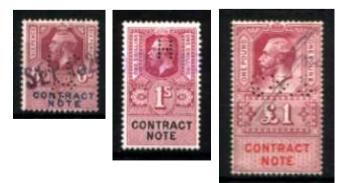

#### Perfined Contract Note Stamps.

Contract Note Stamps were Primarily a tax on an agreement to purchase shares or Securities, and were affixed to the sale document.

Where a series of sales were included on one Contract Note each sale was taxed, hence the use of a series of stamp values.

The stamps first appeared in 1888 on QVic issues with an overprinted monetary inscription in black. The company perfin if on used stamps is usually cancelled by a manuscript cancel or a straight-line datestamp. Private Company cachets of various types are also used (**Blue, Mauve, & Purple**). Contract Note Duty ended in March 1985.

#### <u>NOTE</u> : -

There are various slightly different type settings for the words "CONTRACT NOTE" From QVic to GVI It is also found with thick and thin letters.

#### **Issues QVic.**

For the issue collector, perfins are likely to be found on all issues of QVic 1888. Seven values from 6d on 6d, to 10/- on 10/-. Wmk Orb (6d), Script VR (1/- to 10/-) perf 14 Lilac & Black.

CONTRACT