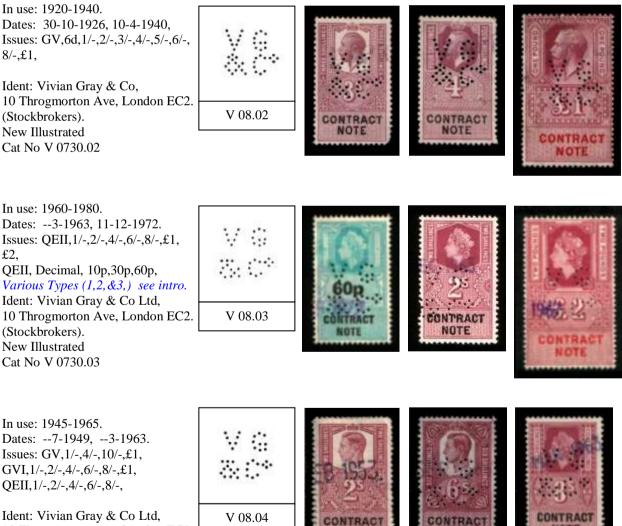

A Typical entry will be as follows.

| In use          | Date range based on known dates.                                      |  |  |  |
|-----------------|-----------------------------------------------------------------------|--|--|--|
| Dates           | Earliest and latest known dates from Documents or Cancellations.      |  |  |  |
| Issues          | Only different Reigns will be used QVic, EDVII, GV, GVI, QEII,        |  |  |  |
| Ident           | Company Name & address identified by Document or Cachet Cancellation. |  |  |  |
| Suspected Ident | Ø This symbol indicates a suspected Identity.                         |  |  |  |

Where the perfin is indicated by Typed letters, the letters have been reported, but the die remains unknown.

B&C

Where possible the illustration for each die has been taken from stamps and other catalogues. However a number of previously unknown dies have had to be scanned.