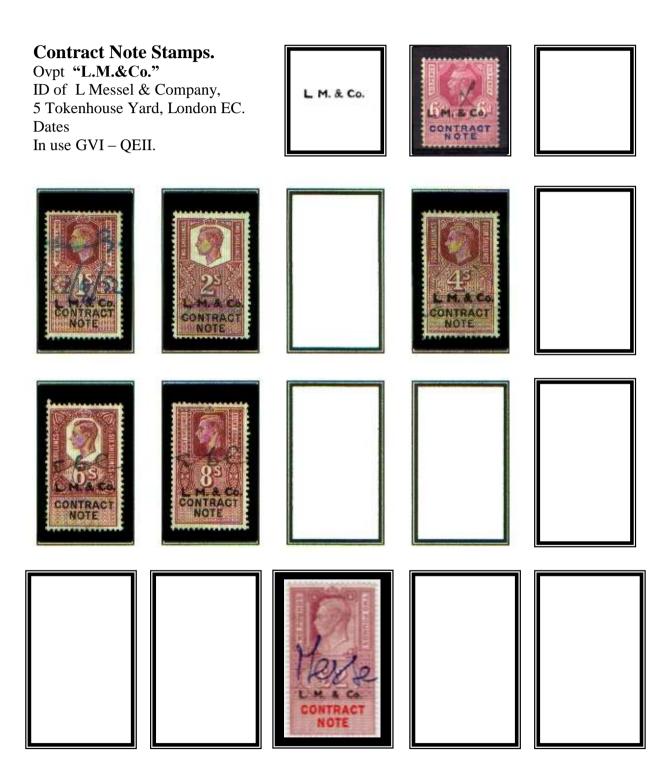

#### Perfined Contract Note Stamps.

Contract Note Stamps were Primarily a tax on an agreement to purchase shares or Securities, and were affixed to the sale document.

Where a series of sales were included on one Contract Note each sale was taxed, hence the use of a series of stamp values.

The stamps first appeared in 1888 on QVic issues with an overprinted monetary inscription in black. The company perfin if on used stamps is usually cancelled by a manuscript cancel or a straight-line datestamp. Private Company cachets of various types are also used (**Blue, Mauve, & Purple**). Contract Note Duty ended in March 1985.

For the overprint collector there are also overprints of the various companies who used these stamps, mostly Stock Broking companies.

(All known overprints to date are listed in the final pages of this catalogue).