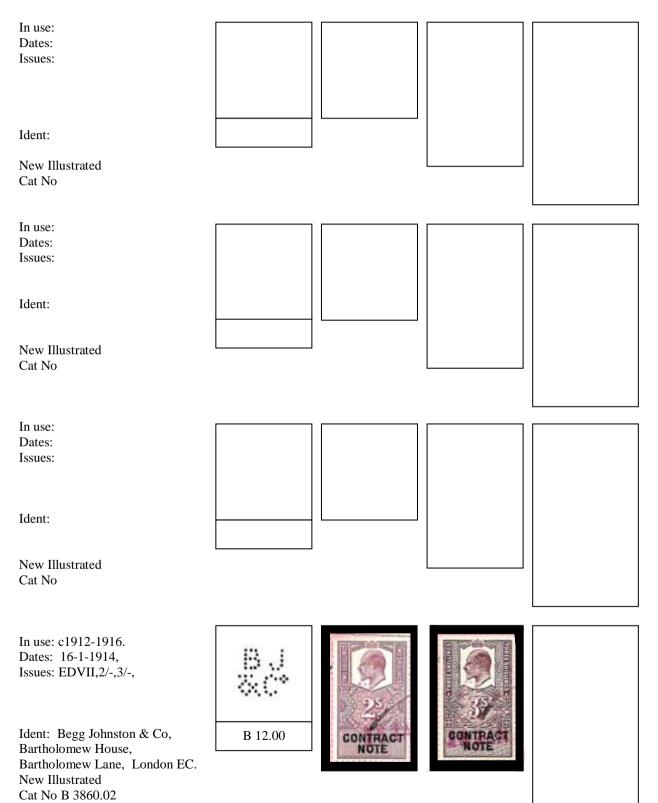

# **LETTER "B"**

| In use: 1925-1939.<br>Dates: 24-2-1927, 28-2-1927.<br>Issues: GV,2/-,3/-,             | sam     |      | 23               |          |
|---------------------------------------------------------------------------------------|---------|------|------------------|----------|
| Ident: Buckmaster & Moore,<br>64 Cornhill, London EC3                                 | B 16.03 |      | CONTRACT         | CONTRACT |
| New Illustrated<br>Cat No B 4750.02c                                                  |         |      | - CHECKLOCOCOCCU |          |
| In use: 1925-1939.<br>Dates: 17-3-1927, 8-2-193<br>Issues: GV,6d,1/-,3/-,4/-,6/-,8/-, | 88M     |      | Ô.               |          |
| Ident: Buckmaster & Moore,<br>64 Cornhill, London EC3.                                |         | 8443 | <u>3</u> 2       | CONTRACT |
| New Illustrated<br>Cat No B 4750.02                                                   | B 16.04 | NOTE | NOTE             | NOTE     |
| In use:<br>Dates:<br>Issues:                                                          |         |      |                  |          |
| Ident:                                                                                |         |      |                  |          |
| New Illustrated<br>Cat No                                                             |         |      |                  |          |
| In use: c 1889.<br>Dates:<br>Issues: Qvic,1/-,                                        | 8&W     |      | Harry W          |          |
| Ident:                                                                                | B 28.00 |      | CONTRACT<br>NOTE |          |
| New Illustrated                                                                       |         |      |                  |          |