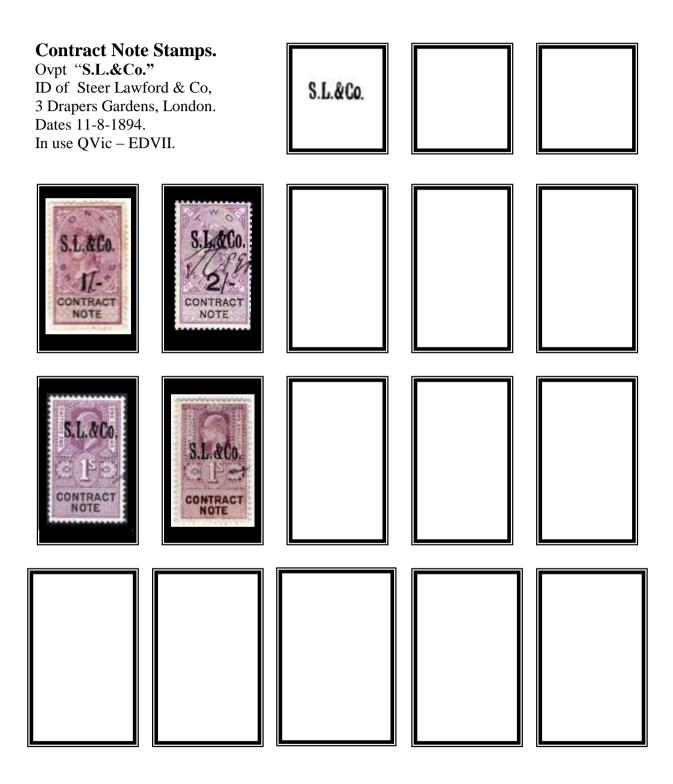

#### Perfined Contract Note Stamps.

Contract Note Stamps were Primarily a tax on an agreement to purchase shares or Securities, and were affixed to the sale document.

Where a series of sales were included on one Contract Note each sale was taxed, hence the use of a series of stamp values.

The stamps first appeared in 1888 on QVic issues with an overprinted monetary inscription in black. The company perfin if on used stamps is usually cancelled by a manuscript cancel or a straight-line datestamp. Private Company cachets of various types are also used (**Blue, Mauve, & Purple**). Contract Note Duty ended in March 1985.

For the overprint collector there are also overprints of the various companies who used these stamps, mostly Stock Broking companies.

(All known overprints to date are listed in the final pages of this catalogue).