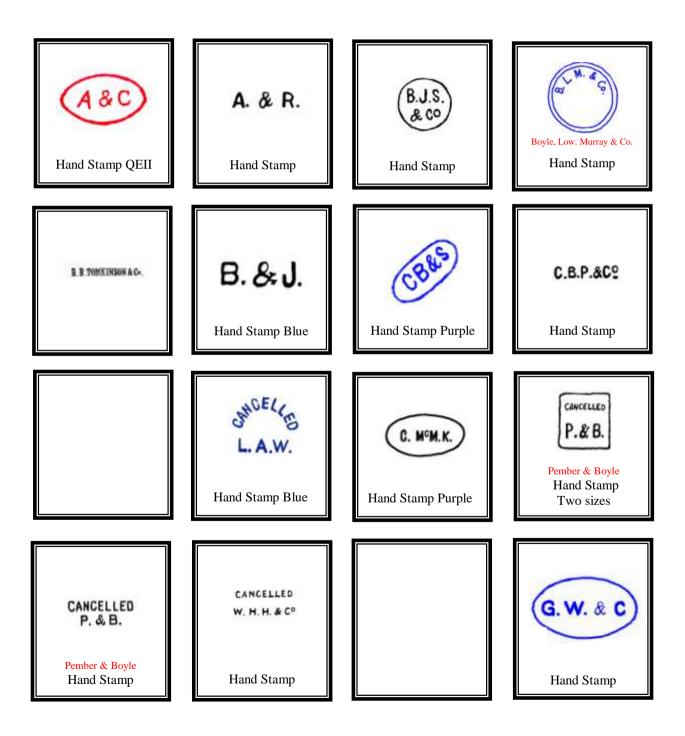

Where the perfin is indicated by Typed letters, the letters have been reported, but the die remains unknown.

B&C

Where possible the illustration for each die has been taken from stamps and other catalogues. However a number of previously unknown dies have had to be scanned.

# "SPG" TYPES.

The term "SPG" Type originates from the first discovery (1994) of these clamped together dies, which was made by our Catalogue Editor Roy Gault when looking at numerous Perfins with the letters "SPG", each showing many variations. These would eventually become Cat No S 5900.01v and S 5900.02v.

The suffix "v" after the Catalogue number alerts the collector that variations can be expected, in size, shape, and pin count.

A short explanation is that the "SPG" Types are single letters which are clamped together to produce the required initials as one die. The three letter type almost always reads down the stamp (with the Monarch's head upright).

There are two basic types, with a change over date of approx 1906. The earlier type (1890-1906) are mostly 5 pins high, whereas the later type (1906-1930) are only 4 pins high. Both earlier and later types may be found with one, two, or three letters, with one known of the earlier type with four letters.