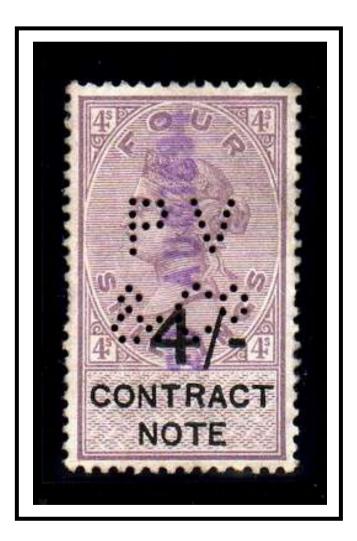

#### Perfined Contract Note Stamps.

Contract Note Stamps were Primarily a tax on an agreement to purchase shares or Securities, and were affixed to the sale document.

Where a series of sales were included on one Contract Note each sale was taxed, hence the use of a series of stamp values.

The stamps first appeared in 1888 on QVic issues with an overprinted monetary inscription in black. The company perfin if on used stamps is usually cancelled by a manuscript cancel or a straight-line datestamp. Private Company cachets of various types are also used (**Blue, Mauve, & Purple**). Contract Note Duty ended in March 1985.

#### **Issues QVic.**

For the issue collector, perfins are likely to be found on all issues of QVic 1888. Seven values from 6d on 6d, to 10/- on 10/-. Wmk Orb (6d), Script VR (1/- to 10/-) perf 14 Lilac & Black.