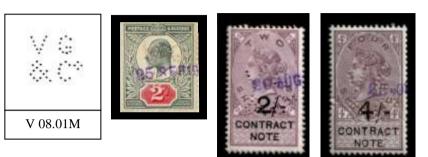

# "SPG" TYPES.

The term "SPG" Type originates from the first discovery (1994) of these clamped together dies, which was made by our Catalogue Editor Roy Gault when looking at numerous Perfins with the letters "SPG", each showing many variations. These would eventually become Cat No S 5900.01v and S 5900.02v.

The suffix "v" after the Catalogue number alerts the collector that variations can be expected, in size, shape, and pin count.

A short explanation is that the "SPG" Types are single letters which are clamped together to produce the required initials as one die. The three letter type almost always reads down the stamp (with the Monarch's head upright).

There are two basic types, with a change over date of approx 1906. The earlier type (1890-1906) are mostly 5 pins high, whereas the later type (1906-1930) are only 4 pins high. Both earlier and later types may be found with one, two, or three letters, with one known of the earlier type with four letters.

There are now 411 different G.B. Perfin dies recognised as "SPG" Types, but only the eleven below have so far been reported on Contract Note Stamps.

| 1<br>Early     | 2<br>Early | 3<br>Early | 4<br>••••<br>••••<br>Early | 4<br>Early                 |
|----------------|------------|------------|----------------------------|----------------------------|
| 5<br>Early     | 5<br>Early | 5<br>Early | 6<br>Later                 | 6<br>Later                 |
| 6<br><br>Later | 7<br>Early | 8<br>Later | 9<br>Later                 | 10<br>Early<br>11<br>Later |