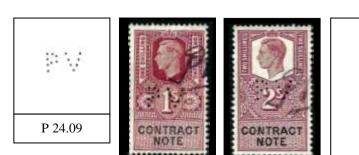

There are now 411 different G.B. Perfin dies recognised as "SPG" Types, but only the eleven below have so far been reported on Contract Note Stamps.

| 1<br>Early     | 2<br>Early | 3<br>Early | 4<br>••••<br>••••<br>Early | 4<br>Early                 |
|----------------|------------|------------|----------------------------|----------------------------|
| 5<br>Early     | 5<br>Early | 5<br>Early | 6<br>Later                 | 6<br>Later                 |
| 6<br><br>Later | 7<br>Early | 8<br>Later | 9<br>Later                 | 10<br>Early<br>11<br>Later |