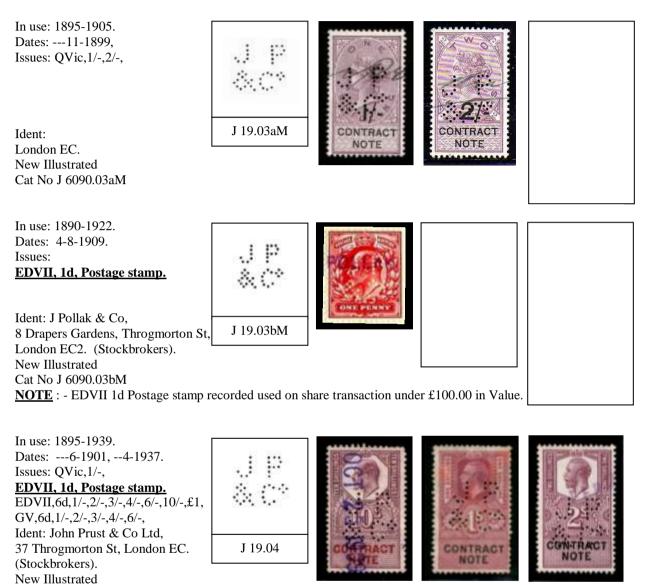

# LETTER "C"

| In use: 1903-1937.<br>Dates:<br>Issues: EDVII,6d,1/-,<br>Ident: Three Possibilities.<br>1) Chinnery <i>Brothers &amp; C</i> o, ?<br>2) Cunningham <i>Brothers &amp; C</i> o, ?<br>3) Chisholm <i>Brothers &amp; C</i> o, ?<br>All Stock & Share Brokers.<br>at this time in London EC.<br>New Illustrated<br>Cat No C 0460.08A | C 02.02            | CONTRACT              | CONTRACT<br>NOTE                | CONTRACT |
|--------------------------------------------------------------------------------------------------------------------------------------------------------------------------------------------------------------------------------------------------------------------------------------------------------------------------------|--------------------|-----------------------|---------------------------------|----------|
| In use: c1895.                                                                                                                                                                                                                                                                                                                 | ·                  | []                    |                                 |          |
| Dates:                                                                                                                                                                                                                                                                                                                         |                    |                       | Providence south                |          |
| Issues: QVic,1/6,                                                                                                                                                                                                                                                                                                              |                    |                       | 23 00                           |          |
|                                                                                                                                                                                                                                                                                                                                |                    |                       | The second                      |          |
|                                                                                                                                                                                                                                                                                                                                |                    |                       | and the second                  |          |
| Ident:                                                                                                                                                                                                                                                                                                                         |                    |                       | +/20.20                         |          |
|                                                                                                                                                                                                                                                                                                                                | C 03.00            |                       | CONTRACT                        |          |
| New Illustrated                                                                                                                                                                                                                                                                                                                | 0 00.00            |                       | NOTE                            |          |
| Cat No C 1506.01                                                                                                                                                                                                                                                                                                               |                    |                       | Particular Contractor and Party |          |
|                                                                                                                                                                                                                                                                                                                                |                    |                       |                                 |          |
|                                                                                                                                                                                                                                                                                                                                |                    |                       |                                 |          |
| In use: 1928-1941.                                                                                                                                                                                                                                                                                                             |                    |                       |                                 |          |
| Dates: 5-6-1928,2-1931.                                                                                                                                                                                                                                                                                                        |                    | al = 110              | des section products            | 同志を受用    |
| Issues: GV,6d,1/-,2/-,3/-,                                                                                                                                                                                                                                                                                                     |                    |                       | 相关的目                            |          |
|                                                                                                                                                                                                                                                                                                                                |                    | PL PL                 |                                 |          |
|                                                                                                                                                                                                                                                                                                                                | · · · · · ·        | ONES OU               | <b>制度的1000</b> 月                | -5 . HI  |
|                                                                                                                                                                                                                                                                                                                                |                    | CONTRACT :            | COLDINE.                        | 0        |
| Ident: Chappell & Co Ltd,                                                                                                                                                                                                                                                                                                      | C 02 02 M          | and the second second | Trans - Taxan                   |          |
| 50 Bond Street, London W1.                                                                                                                                                                                                                                                                                                     | C 03.02aM          |                       | NOTE                            | CONTRACT |
| New Illustrated                                                                                                                                                                                                                                                                                                                |                    |                       |                                 |          |
|                                                                                                                                                                                                                                                                                                                                | ved to have been d | estroyed in the Blitz | , May 1941.                     |          |
|                                                                                                                                                                                                                                                                                                                                |                    | -                     | •                               |          |
|                                                                                                                                                                                                                                                                                                                                |                    |                       |                                 |          |

In use: Dates: Issues:

Ident:

New Illustrated Cat No

#### LETTER "C"

Cat No C 4845.01