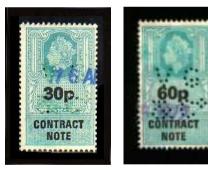

#### **Issues QEII.**

Issues on QEII 1959, same design. Ten issues 6d to £2. Wmk Multi Orb IR, perfs same as GV1 above. Values & colours same as GV1 above.

Issues on QEII 1971, different design five issues, Decimal Inscriptions, 5p 10p 15p 30p 60p. Wmk Multi Orb IR, perf 14<sup>1</sup>/<sub>2</sub> also perf 12<sup>1</sup>/<sub>2</sub> x 11<sup>1</sup>/<sub>2</sub> (Blue & Black).

<u>NOTE</u> : - Highly fugitive ink, can be found in many shades. It is not advisable to soak these stamps in water. Contract Note in two lines.

Issues on QEII 1972-75, same design three issues Decimal Inscriptions, 10p 30p 60p. Wmk Multi Orb IR, perf 12<sup>1</sup>/<sub>2</sub> or 14<sup>1</sup>/<sub>2</sub> (Blue & Black). **Note: -** The words **"CONTRACT NOTE"** can be found In various lengths IE 14mm, 14<sup>1</sup>/<sub>2</sub>mm, 15mm, 15<sup>1</sup>/<sub>2</sub>mm. You will also find different shapes of the "0" "O" in the value. **Contract Note in one line.** 