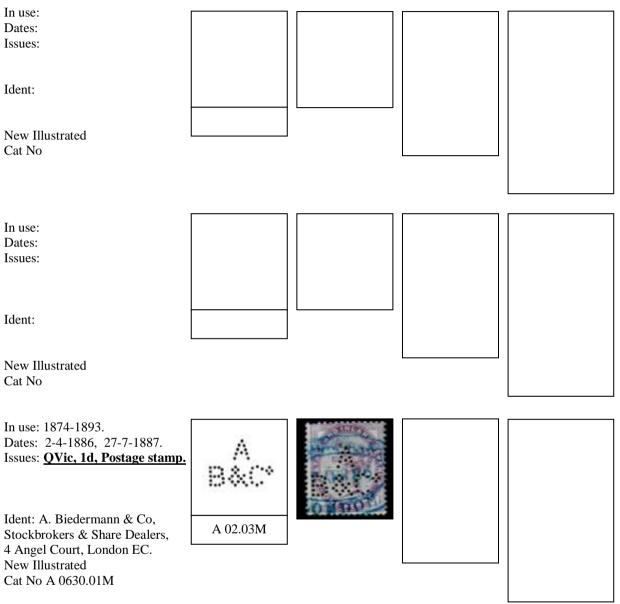

#### LETTER"A"

In use: 1920-1935. Dates: 14-7-1922, ---10-193-Issues: EDVII,2/-,4/-, GV,6d,1/-,2/-,3/-,

Ident: Ø Angel H Hart & Co. Pinners Hall, Austin Friars, London EC2. New Illustrated Cat No A 2840.02