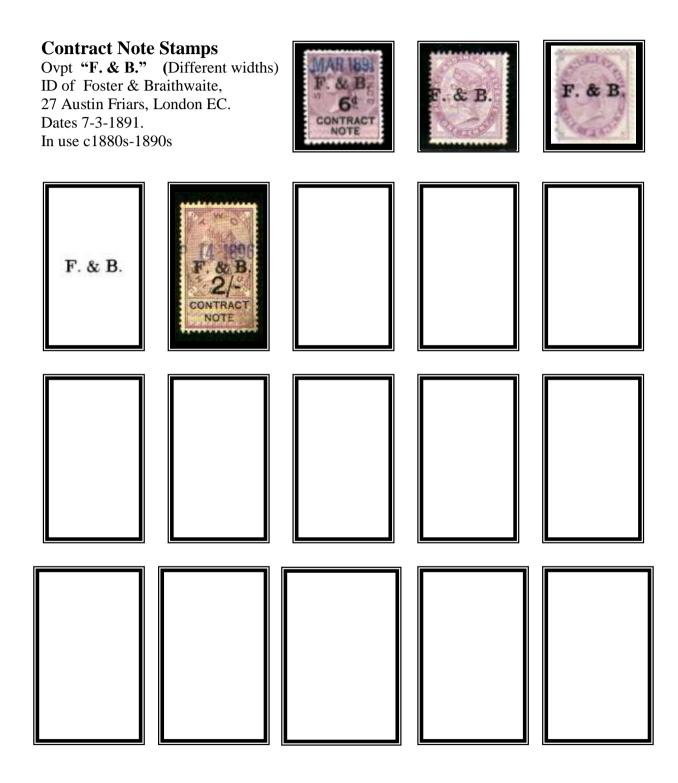

#### Perfined Contract Note Stamps.

Contract Note Stamps were Primarily a tax on an agreement to purchase shares or Securities, and were affixed to the sale document.

Where a series of sales were included on one Contract Note each sale was taxed, hence the use of a series of stamp values.

The stamps first appeared in 1888 on QVic issues with an overprinted monetary inscription in black. The company perfin if on used stamps is usually cancelled by a manuscript cancel or a straight-line datestamp. Private Company cachets of various types are also used (**Blue, Mauve, & Purple**). Contract Note Duty ended in March 1985.

For the overprint collector there are also overprints of the various companies who used these stamps, mostly Stock Broking companies.

(All known overprints to date are listed in the final pages of this catalogue).

#### <u>NOTE</u> : -

There are various slightly different type settings for the words "CONTRACT NOTE" From QVic to GVI It is also found with thick and thin letters.