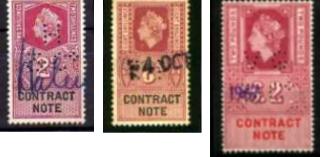

# **LETTER "B"**

| In use: 1925-1939.<br>Dates: 24-2-1927, 28-2-1927.<br>Issues: GV,2/-,3/-,             | sam     |      | 23               |          |
|---------------------------------------------------------------------------------------|---------|------|------------------|----------|
| Ident: Buckmaster & Moore,<br>64 Cornhill, London EC3                                 | B 16.03 |      | CONTRACT         | CONTRACT |
| New Illustrated<br>Cat No B 4750.02c                                                  |         |      | - CHECKLOCOCOCCU |          |
| In use: 1925-1939.<br>Dates: 17-3-1927, 8-2-193<br>Issues: GV,6d,1/-,3/-,4/-,6/-,8/-, | 88M     |      | Ô.               |          |
| Ident: Buckmaster & Moore,<br>64 Cornhill, London EC3.                                |         | 8443 | <u>3</u> 2       | CONTRACT |
| New Illustrated<br>Cat No B 4750.02                                                   | B 16.04 | NOTE | NOTE             | NOTE     |
| In use:<br>Dates:<br>Issues:                                                          |         |      |                  |          |
| Ident:                                                                                |         |      |                  |          |
| New Illustrated<br>Cat No                                                             |         |      |                  |          |
| In use: c 1889.<br>Dates:<br>Issues: Qvic,1/-,                                        | 8&W     |      | Harry W          |          |
| Ident:                                                                                | B 28.00 |      | CONTRACT<br>NOTE |          |
| New Illustrated                                                                       |         |      |                  |          |

New Illustrated Cat No