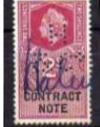

A Typical entry will be as follows.

| In use          | Date range based on known dates.                                      |  |  |  |
|-----------------|-----------------------------------------------------------------------|--|--|--|
| Dates           | Earliest and latest known dates from Documents or Cancellations.      |  |  |  |
| Issues          | Only different Reigns will be used QVic, EDVII, GV, GVI, QEII,        |  |  |  |
| Ident           | Company Name & address identified by Document or Cachet Cancellation. |  |  |  |
| Suspected Ident | Ø This symbol indicates a suspected Identity.                         |  |  |  |

Where the perfin is indicated by Typed letters, the letters have been reported, but the die remains unknown.

B&C

Where possible the illustration for each die has been taken from stamps and other catalogues. However a number of previously unknown dies have had to be scanned.