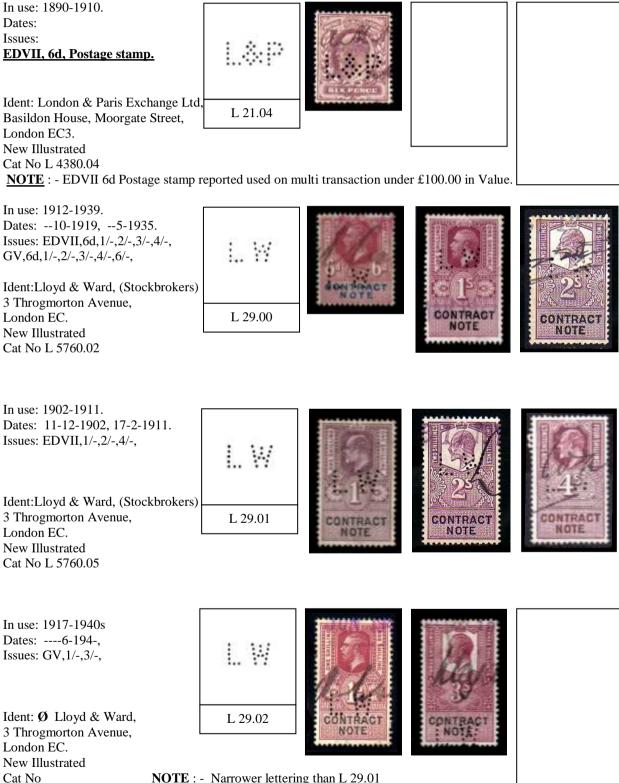

There are two basic types, with a change over date of approx 1906. The earlier type (1890-1906) are mostly 5 pins high, whereas the later type (1906-1930) are only 4 pins high. Both earlier and later types may be found with one, two, or three letters, with one known of the earlier type with four letters.