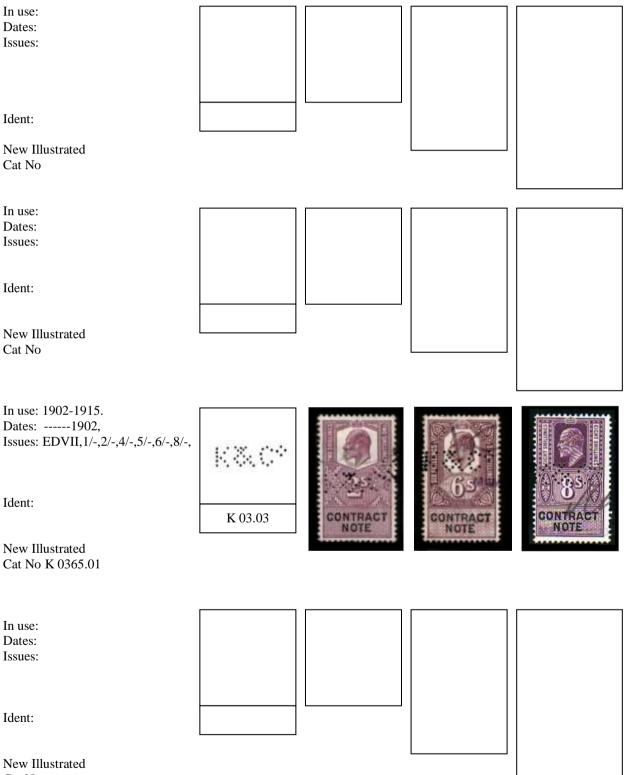

#### LETTER"A"

In use: 1920-1935. Dates: 14-7-1922, ---10-193-Issues: EDVII,2/-,4/-, GV,6d,1/-,2/-,3/-,

Ident: Ø Angel H Hart & Co. Pinners Hall, Austin Friars, London EC2. New Illustrated Cat No A 2840.02