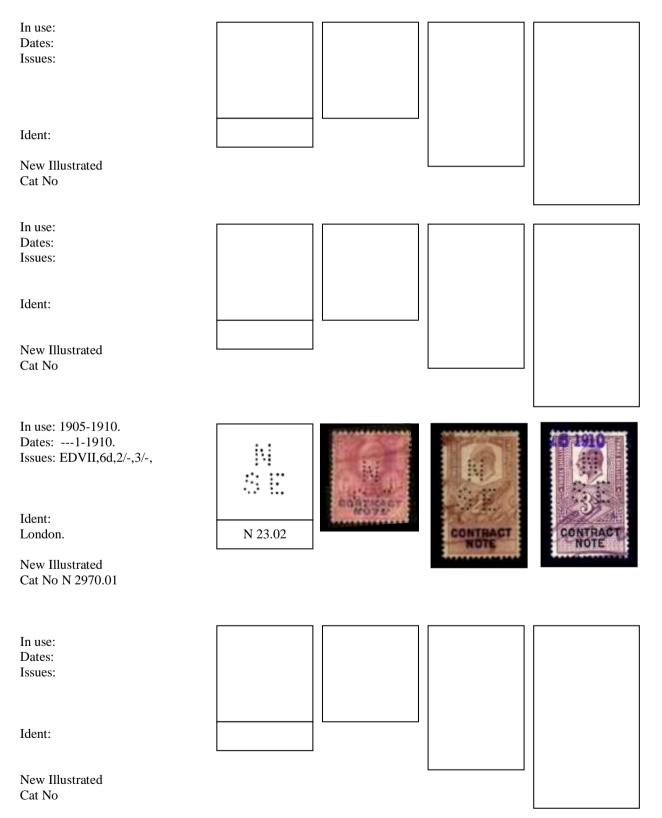

# "SPG" TYPES.

The term "SPG" Type originates from the first discovery (1994) of these clamped together dies, which was made by our Catalogue Editor Roy Gault when looking at numerous Perfins with the letters "SPG", each showing many variations. These would eventually become Cat No S 5900.01v and S 5900.02v.

The suffix "v" after the Catalogue number alerts the collector that variations can be expected, in size, shape, and pin count.

A short explanation is that the "SPG" Types are single letters which are clamped together to produce the required initials as one die. The three letter type almost always reads down the stamp (with the Monarch's head upright).

There are two basic types, with a change over date of approx 1906. The earlier type (1890-1906) are mostly 5 pins high, whereas the later type (1906-1930) are only 4 pins high. Both earlier and later types may be found with one, two, or three letters, with one known of the earlier type with four letters.

There are now 411 different G.B. Perfin dies recognised as "SPG" Types, but only the eleven below have so far been reported on Contract Note Stamps.

| 1<br>Early     | 2<br>Early | 3<br>Early | 4<br>••••<br>••••<br>Early | 4<br>Early                 |
|----------------|------------|------------|----------------------------|----------------------------|
| 5<br>Early     | 5<br>Early | 5<br>Early | 6<br>Later                 | 6<br>Later                 |
| 6<br><br>Later | 7<br>Early | 8<br>Later | 9<br>Later                 | 10<br>Early<br>11<br>Later |