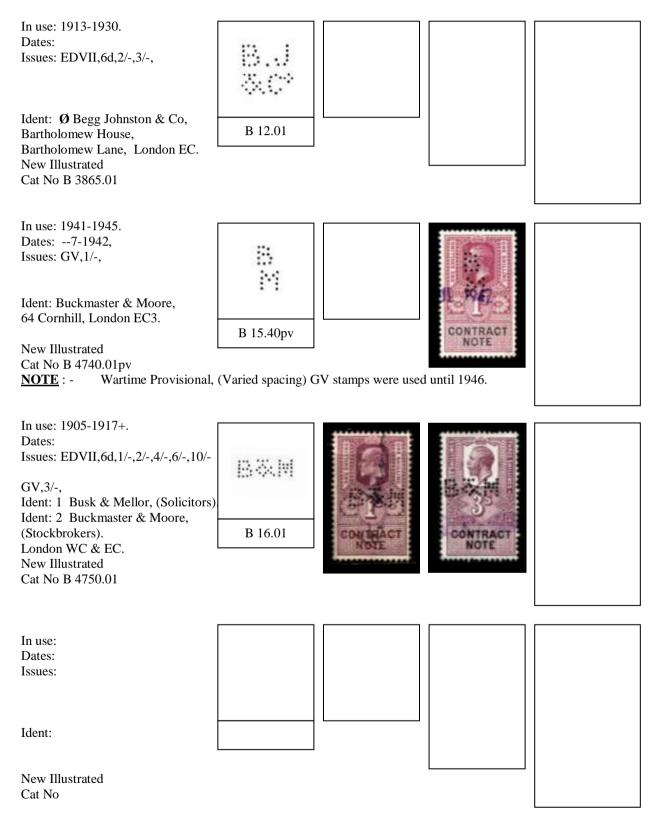

# **LETTER "B"**

| In use: 1925-1939.<br>Dates: 24-2-1927, 28-2-1927.<br>Issues: GV,2/-,3/-,             | sam     |      | 23               |          |
|---------------------------------------------------------------------------------------|---------|------|------------------|----------|
| Ident: Buckmaster & Moore,<br>64 Cornhill, London EC3                                 | B 16.03 |      | CONTRACT         | CONTRACT |
| New Illustrated<br>Cat No B 4750.02c                                                  |         |      | - CHECKLOCOCOCCU |          |
| In use: 1925-1939.<br>Dates: 17-3-1927, 8-2-193<br>Issues: GV,6d,1/-,3/-,4/-,6/-,8/-, | 88M     |      | Ô.               |          |
| Ident: Buckmaster & Moore,<br>64 Cornhill, London EC3.                                |         | 8443 | <u>3</u> 2       | CONTRACT |
| New Illustrated<br>Cat No B 4750.02                                                   | B 16.04 | NOTE | NOTE             | NOTE     |
| In use:<br>Dates:<br>Issues:                                                          |         |      |                  |          |
| Ident:                                                                                |         |      |                  |          |
| New Illustrated<br>Cat No                                                             |         |      |                  |          |
| In use: c 1889.<br>Dates:<br>Issues: Qvic,1/-,                                        | 8&W     |      | Harry W          |          |
| Ident:                                                                                | B 28.00 |      | CONTRACT<br>NOTE |          |
| New Illustrated                                                                       |         |      |                  |          |