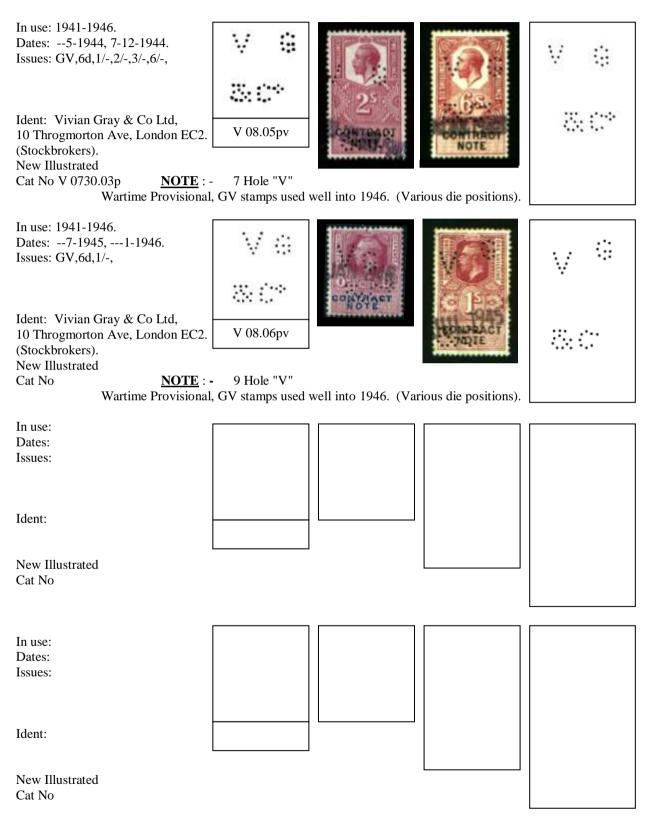

A Typical entry will be as follows.

| In use          | Date range based on known dates.                                      |  |  |  |
|-----------------|-----------------------------------------------------------------------|--|--|--|
| Dates           | Earliest and latest known dates from Documents or Cancellations.      |  |  |  |
| Issues          | Only different Reigns will be used QVic, EDVII, GV, GVI, QEII,        |  |  |  |
| Ident           | Company Name & address identified by Document or Cachet Cancellation. |  |  |  |
| Suspected Ident | Ø This symbol indicates a suspected Identity.                         |  |  |  |

Where the perfin is indicated by Typed letters, the letters have been reported, but the die remains unknown.

B&C

Where possible the illustration for each die has been taken from stamps and other catalogues. However a number of previously unknown dies have had to be scanned.