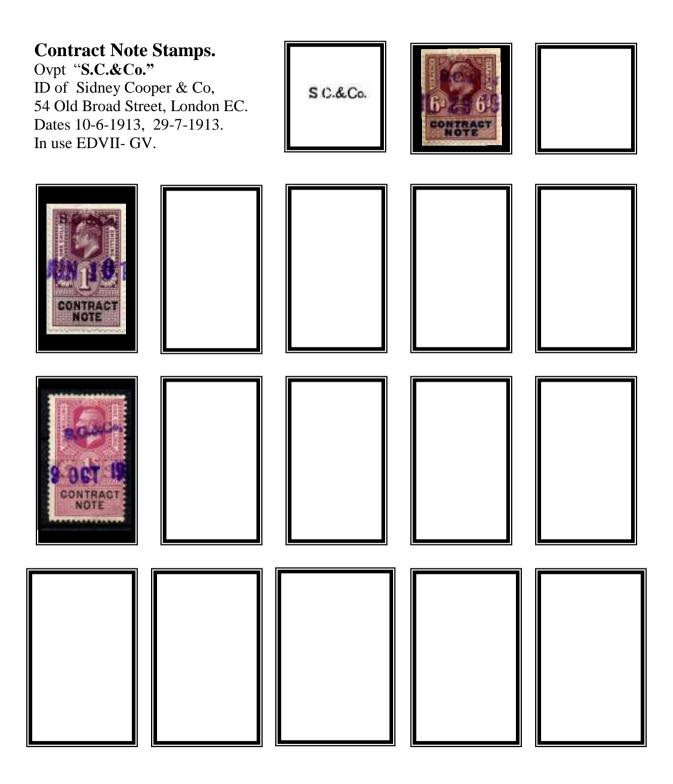

#### Perfined Contract Note Stamps.

Contract Note Stamps were Primarily a tax on an agreement to purchase shares or Securities, and were affixed to the sale document.

Where a series of sales were included on one Contract Note each sale was taxed, hence the use of a series of stamp values.

The stamps first appeared in 1888 on QVic issues with an overprinted monetary inscription in black. The company perfin if on used stamps is usually cancelled by a manuscript cancel or a straight-line datestamp. Private Company cachets of various types are also used (**Blue, Mauve, & Purple**). Contract Note Duty ended in March 1985.

For the overprint collector there are also overprints of the various companies who used these stamps, mostly Stock Broking companies.

(All known overprints to date are listed in the final pages of this catalogue).