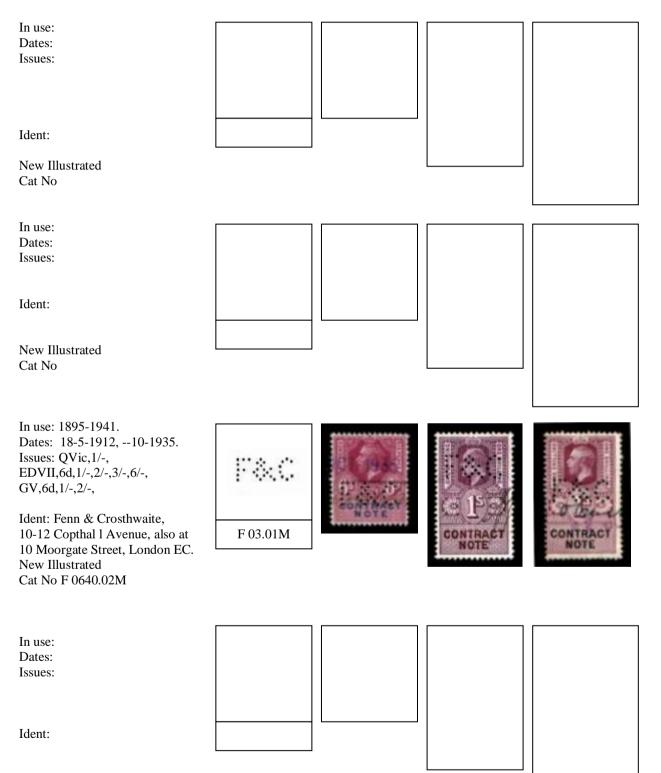

# LETTER "C"

| In use: 1903-1937.<br>Dates:<br>Issues: EDVII,6d,1/-,<br>Ident: Three Possibilities.<br>1) Chinnery <i>Brothers &amp; C</i> o, ?<br>2) Cunningham <i>Brothers &amp; C</i> o, ?<br>3) Chisholm <i>Brothers &amp; C</i> o, ?<br>All Stock & Share Brokers.<br>at this time in London EC.<br>New Illustrated<br>Cat No C 0460.08A | C 02.02            | CONTRACT              | CONTRACT<br>NOTE                | CONTRACT |
|--------------------------------------------------------------------------------------------------------------------------------------------------------------------------------------------------------------------------------------------------------------------------------------------------------------------------------|--------------------|-----------------------|---------------------------------|----------|
| In use: c1895.                                                                                                                                                                                                                                                                                                                 | ·                  | []                    |                                 |          |
| Dates:                                                                                                                                                                                                                                                                                                                         |                    |                       | Providence south                |          |
| Issues: QVic,1/6,                                                                                                                                                                                                                                                                                                              |                    |                       | 23 00                           |          |
|                                                                                                                                                                                                                                                                                                                                |                    |                       | The second                      |          |
|                                                                                                                                                                                                                                                                                                                                |                    |                       | and the second                  |          |
| Ident:                                                                                                                                                                                                                                                                                                                         |                    |                       | +/20.20                         |          |
|                                                                                                                                                                                                                                                                                                                                | C 03.00            |                       | CONTRACT                        |          |
| New Illustrated                                                                                                                                                                                                                                                                                                                | 0 00.00            |                       | NOTE                            |          |
| Cat No C 1506.01                                                                                                                                                                                                                                                                                                               |                    |                       | Particular Contractor and Party |          |
|                                                                                                                                                                                                                                                                                                                                |                    |                       |                                 |          |
|                                                                                                                                                                                                                                                                                                                                |                    |                       |                                 |          |
| In use: 1928-1941.                                                                                                                                                                                                                                                                                                             |                    |                       |                                 |          |
| Dates: 5-6-1928,2-1931.                                                                                                                                                                                                                                                                                                        |                    | al = 110              | des section products            | 同志を受用    |
| Issues: GV,6d,1/-,2/-,3/-,                                                                                                                                                                                                                                                                                                     |                    |                       | 相关的目                            |          |
|                                                                                                                                                                                                                                                                                                                                |                    | PL PL                 |                                 |          |
|                                                                                                                                                                                                                                                                                                                                | · · · · · ·        | ONES OU               | <b>制度的1000</b> 月                | -5 . HI  |
|                                                                                                                                                                                                                                                                                                                                |                    | CONTRACT :            | COLDINE.                        | 0        |
| Ident: Chappell & Co Ltd,                                                                                                                                                                                                                                                                                                      | C 02 02 M          | and the second second | Trans - Taxan                   |          |
| 50 Bond Street, London W1.                                                                                                                                                                                                                                                                                                     | C 03.02aM          |                       | NOTE                            | CONTRACT |
| New Illustrated                                                                                                                                                                                                                                                                                                                |                    |                       |                                 |          |
|                                                                                                                                                                                                                                                                                                                                | ved to have been d | estroyed in the Blitz | , May 1941.                     |          |
|                                                                                                                                                                                                                                                                                                                                |                    | -                     | •                               |          |
|                                                                                                                                                                                                                                                                                                                                |                    |                       |                                 |          |