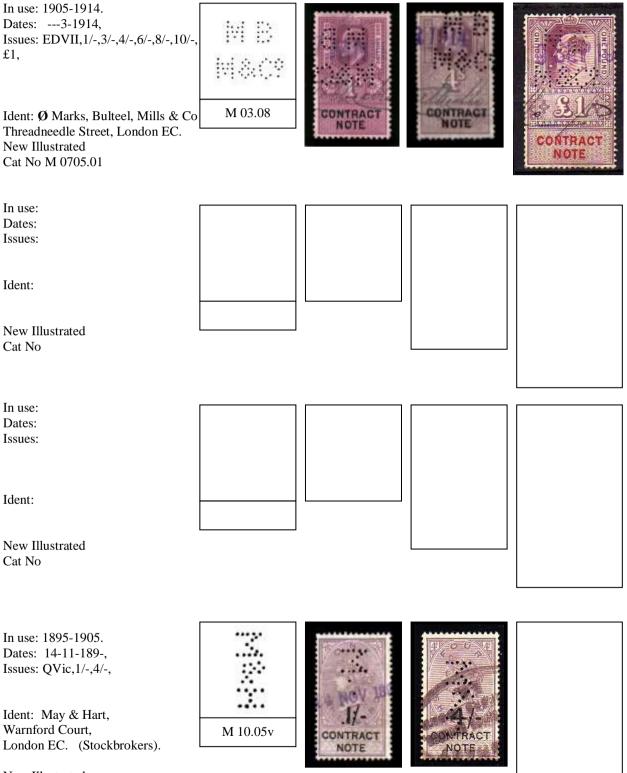

# LETTER "C"

| In use: 1903-1937.<br>Dates:<br>Issues: EDVII,6d,1/-,<br>Ident: Three Possibilities.<br>1) Chinnery <i>Brothers &amp; C</i> o, ?<br>2) Cunningham <i>Brothers &amp; C</i> o, ?<br>3) Chisholm <i>Brothers &amp; C</i> o, ?<br>All Stock & Share Brokers.<br>at this time in London EC.<br>New Illustrated<br>Cat No C 0460.08A | C 02.02            | CONTRACT              | CONTRACT<br>NOTE                | CONTRACT |
|--------------------------------------------------------------------------------------------------------------------------------------------------------------------------------------------------------------------------------------------------------------------------------------------------------------------------------|--------------------|-----------------------|---------------------------------|----------|
| In use: c1895.                                                                                                                                                                                                                                                                                                                 | ·                  | []                    |                                 |          |
| Dates:                                                                                                                                                                                                                                                                                                                         |                    |                       | Providence south                |          |
| Issues: QVic,1/6,                                                                                                                                                                                                                                                                                                              |                    |                       | 23 00                           |          |
|                                                                                                                                                                                                                                                                                                                                |                    |                       | The second                      |          |
|                                                                                                                                                                                                                                                                                                                                |                    |                       | and the second                  |          |
| Ident:                                                                                                                                                                                                                                                                                                                         |                    |                       | +/20.20                         |          |
|                                                                                                                                                                                                                                                                                                                                | C 03.00            |                       | CONTRACT                        |          |
| New Illustrated                                                                                                                                                                                                                                                                                                                | 0 00.00            |                       | NOTE                            |          |
| Cat No C 1506.01                                                                                                                                                                                                                                                                                                               |                    |                       | Particular Contractor and Party |          |
|                                                                                                                                                                                                                                                                                                                                |                    |                       |                                 |          |
|                                                                                                                                                                                                                                                                                                                                |                    |                       |                                 |          |
| In use: 1928-1941.                                                                                                                                                                                                                                                                                                             |                    |                       |                                 |          |
| Dates: 5-6-1928,2-1931.                                                                                                                                                                                                                                                                                                        |                    | al = 110              | des section products            | 同志を受用    |
| Issues: GV,6d,1/-,2/-,3/-,                                                                                                                                                                                                                                                                                                     |                    |                       | 相关的目                            |          |
|                                                                                                                                                                                                                                                                                                                                |                    | PL PL                 |                                 |          |
|                                                                                                                                                                                                                                                                                                                                | · · · · · ·        | ONES OU               | <b>制度的1000</b> 月                | -5 . HI  |
|                                                                                                                                                                                                                                                                                                                                |                    | CONTRACT :            | COLDINE.                        | 0        |
| Ident: Chappell & Co Ltd,                                                                                                                                                                                                                                                                                                      | C 02 02 M          | and the second second | Trans - Taxan                   |          |
| 50 Bond Street, London W1.                                                                                                                                                                                                                                                                                                     | C 03.02aM          |                       | NOTE                            | CONTRACT |
| New Illustrated                                                                                                                                                                                                                                                                                                                |                    |                       |                                 |          |
|                                                                                                                                                                                                                                                                                                                                | ved to have been d | estroyed in the Blitz | , May 1941.                     |          |
|                                                                                                                                                                                                                                                                                                                                |                    | -                     | •                               |          |
|                                                                                                                                                                                                                                                                                                                                |                    |                       |                                 |          |