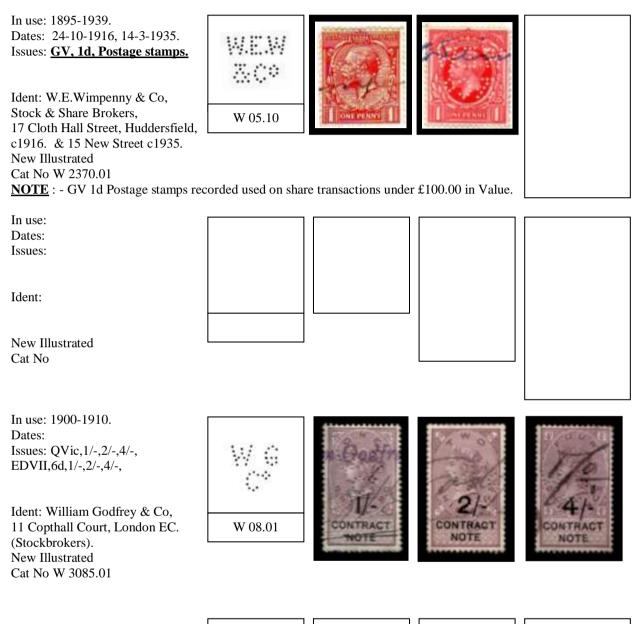

# **LETTER "B"**

| In use: 1903-1920.<br>Dates:1-1914, 9-192<br>Issues: EDVII,1/-,4/-,<br>Ident: William Blydenstein & Co,<br>Threadneedle Street, London EC.<br>New Illustrated<br>Cat No B 0014.12                        | в 01.00  | CONTRACT<br>NOTE | CONTRACT<br>NOTE |          |
|----------------------------------------------------------------------------------------------------------------------------------------------------------------------------------------------------------|----------|------------------|------------------|----------|
| In use: 1895-1910.<br>Dates:<br>Issues: QVic,1/-,<br>EDVII,1/-,<br>Ident: 1) Arthur Brau<br>Ident: 2) Smithers, Brampton & Co,<br>81 Old Broad Street, London EC.<br>New Illustrated<br>Cat No B 0027.01 | B 01.01  | RTHUR B          |                  | CONTRACT |
| In use:<br>Dates:<br>Issues:<br>Ident:                                                                                                                                                                   |          |                  |                  |          |
| New Illustrated<br>Cat No                                                                                                                                                                                |          |                  |                  |          |
| In use:<br>Dates:<br>Issues: EDVII,6d,                                                                                                                                                                   | B&C      |                  |                  |          |
| Ident:                                                                                                                                                                                                   | B 04.01  |                  |                  |          |
| New Illustrated<br>Cat No Information re                                                                                                                                                                 | equired. |                  |                  |          |