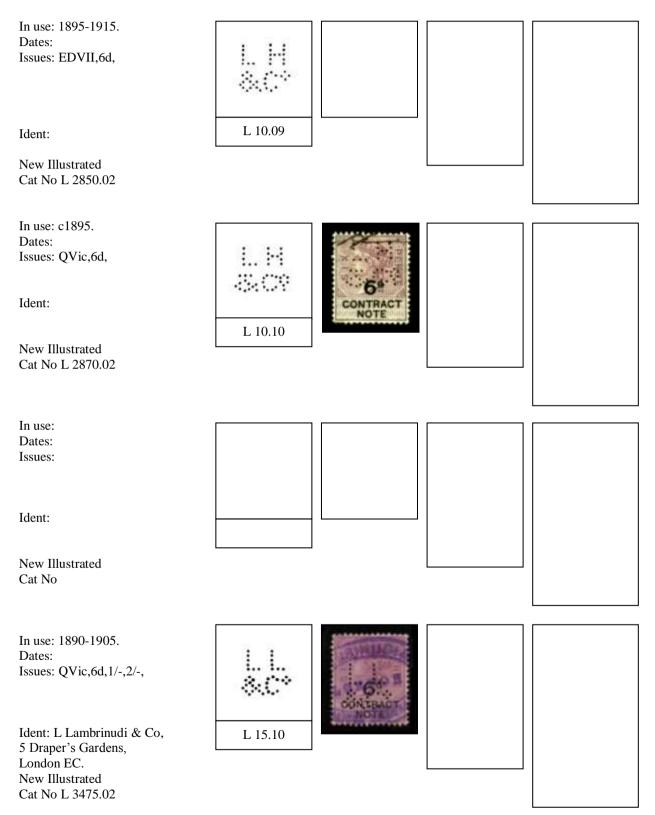

A Typical entry will be as follows.

| In use          | Date range based on known dates.                                      |  |  |  |
|-----------------|-----------------------------------------------------------------------|--|--|--|
| Dates           | Earliest and latest known dates from Documents or Cancellations.      |  |  |  |
| Issues          | Only different Reigns will be used QVic, EDVII, GV, GVI, QEII,        |  |  |  |
| Ident           | Company Name & address identified by Document or Cachet Cancellation. |  |  |  |
| Suspected Ident | Ø This symbol indicates a suspected Identity.                         |  |  |  |

Where the perfin is indicated by Typed letters, the letters have been reported, but the die remains unknown.

B&C

Where possible the illustration for each die has been taken from stamps and other catalogues. However a number of previously unknown dies have had to be scanned.