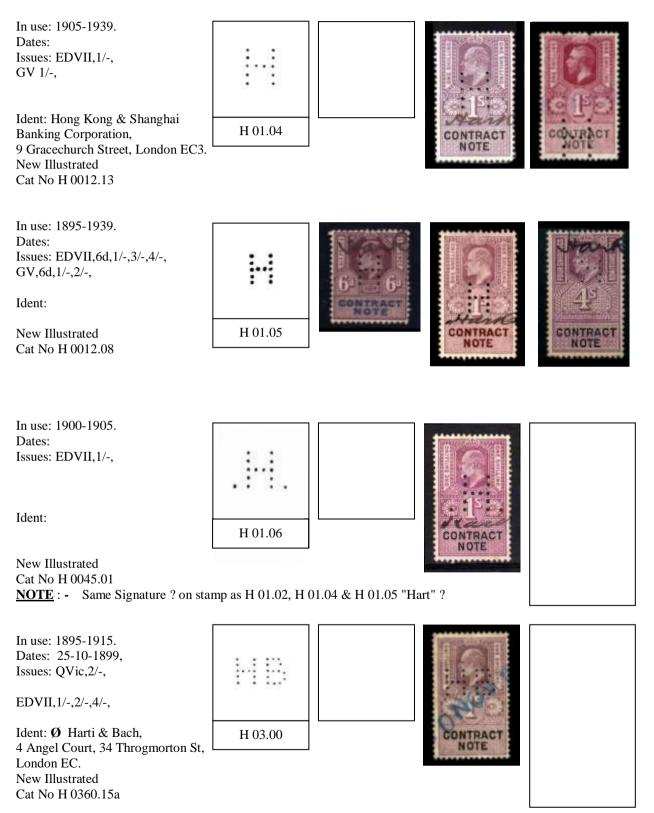

A Typical entry will be as follows.

| In use          | Date range based on known dates.                                      |  |  |  |
|-----------------|-----------------------------------------------------------------------|--|--|--|
| Dates           | Earliest and latest known dates from Documents or Cancellations.      |  |  |  |
| Issues          | Only different Reigns will be used QVic, EDVII, GV, GVI, QEII,        |  |  |  |
| Ident           | Company Name & address identified by Document or Cachet Cancellation. |  |  |  |
| Suspected Ident | Ø This symbol indicates a suspected Identity.                         |  |  |  |

Where the perfin is indicated by Typed letters, the letters have been reported, but the die remains unknown.

B&C

Where possible the illustration for each die has been taken from stamps and other catalogues. However a number of previously unknown dies have had to be scanned.