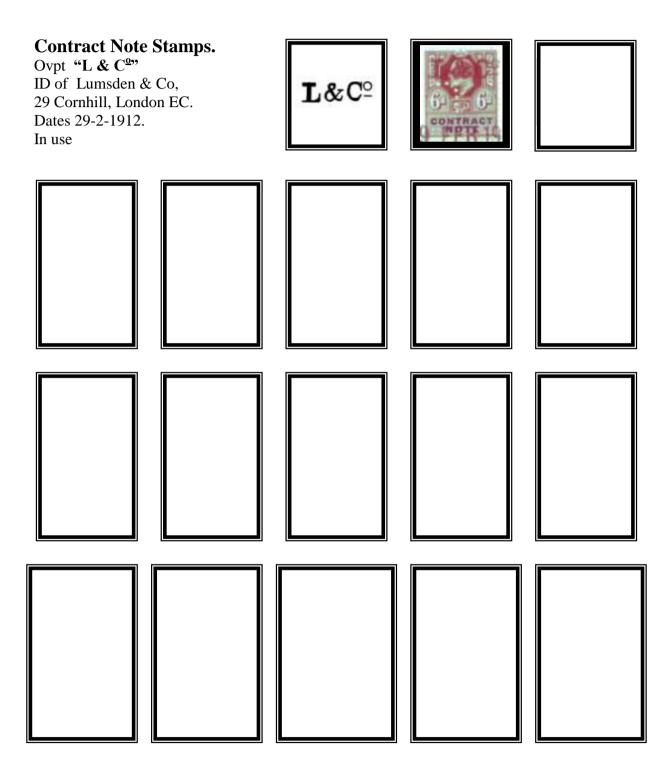

#### Perfined Contract Note Stamps.

Contract Note Stamps were Primarily a tax on an agreement to purchase shares or Securities, and were affixed to the sale document.

Where a series of sales were included on one Contract Note each sale was taxed, hence the use of a series of stamp values.

The stamps first appeared in 1888 on QVic issues with an overprinted monetary inscription in black. The company perfin if on used stamps is usually cancelled by a manuscript cancel or a straight-line datestamp. Private Company cachets of various types are also used (**Blue, Mauve, & Purple**). Contract Note Duty ended in March 1985.

For the overprint collector there are also overprints of the various companies who used these stamps, mostly Stock Broking companies.

(All known overprints to date are listed in the final pages of this catalogue).

#### <u>NOTE</u> : -

There are various slightly different type settings for the words "CONTRACT NOTE" From QVic to GVI It is also found with thick and thin letters.