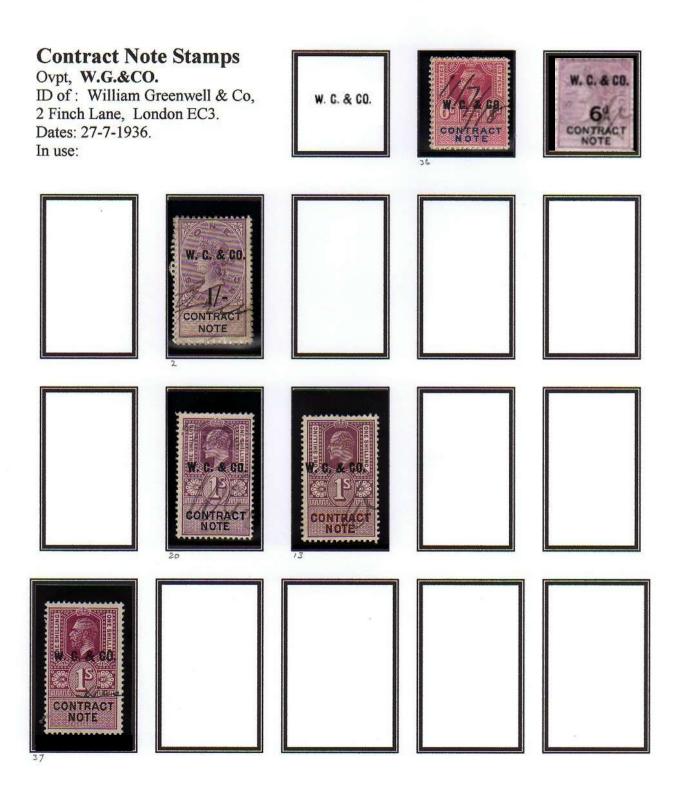

#### Perfined Contract Note Stamps.

Contract Note Stamps were Primarily a tax on an agreement to purchase shares or Securities, and were affixed to the sale document.

Where a series of sales were included on one Contract Note each sale was taxed, hence the use of a series of stamp values.

The stamps first appeared in 1888 on QVic issues with an overprinted monetary inscription in black. The company perfin if on used stamps is usually cancelled by a manuscript cancel or a straight-line datestamp. Private Company cachets of various types are also used (**Blue, Mauve, & Purple**). Contract Note Duty ended in March 1985.

For the overprint collector there are also overprints of the various companies who used these stamps, mostly Stock Broking companies.

(All known overprints to date are listed in the final pages of this catalogue).