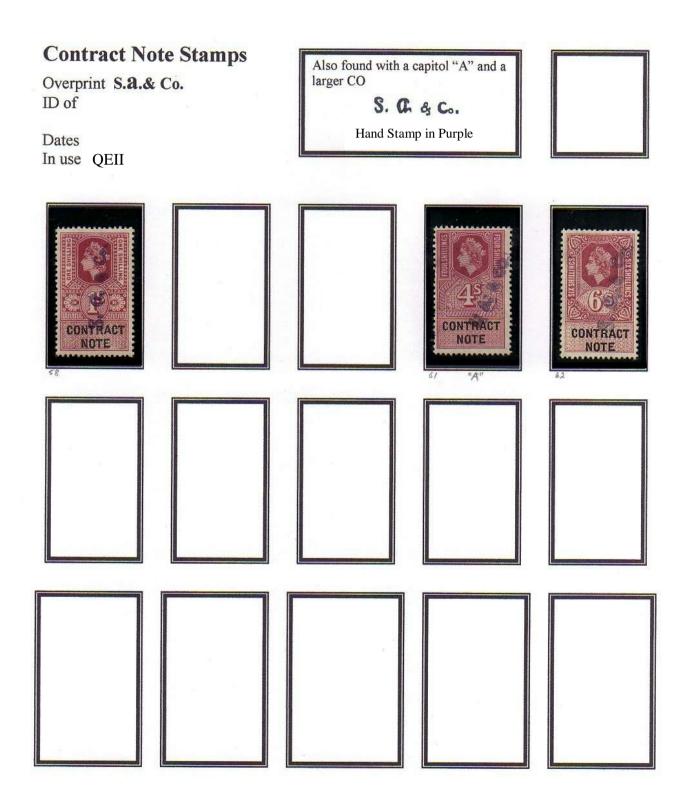

#### Perfined Contract Note Stamps.

Contract Note Stamps were Primarily a tax on an agreement to purchase shares or Securities, and were affixed to the sale document.

Where a series of sales were included on one Contract Note each sale was taxed, hence the use of a series of stamp values.

The stamps first appeared in 1888 on QVic issues with an overprinted monetary inscription in black. The company perfin if on used stamps is usually cancelled by a manuscript cancel or a straight-line datestamp. Private Company cachets of various types are also used (**Blue, Mauve, & Purple**). Contract Note Duty ended in March 1985.

For the overprint collector there are also overprints of the various companies who used these stamps, mostly Stock Broking companies.

(All known overprints to date are listed in the final pages of this catalogue).