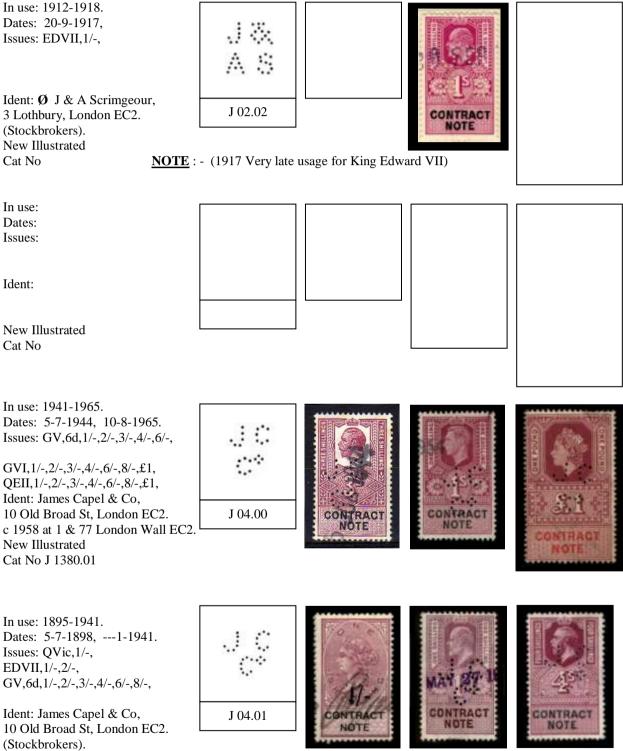

A Typical entry will be as follows.

| In use          | Date range based on known dates.                                      |  |  |  |
|-----------------|-----------------------------------------------------------------------|--|--|--|
| Dates           | Earliest and latest known dates from Documents or Cancellations.      |  |  |  |
| Issues          | Only different Reigns will be used QVic, EDVII, GV, GVI, QEII,        |  |  |  |
| Ident           | Company Name & address identified by Document or Cachet Cancellation. |  |  |  |
| Suspected Ident | Ø This symbol indicates a suspected Identity.                         |  |  |  |

Where the perfin is indicated by Typed letters, the letters have been reported, but the die remains unknown.

B&C

Where possible the illustration for each die has been taken from stamps and other catalogues. However a number of previously unknown dies have had to be scanned.