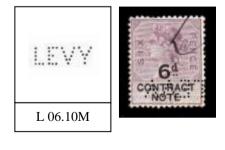

# LETTER "C"

| In use: 1903-1937.<br>Dates:<br>Issues: EDVII,6d,1/-,<br>Ident: Three Possibilities.<br>1) Chinnery <i>Brothers &amp; C</i> o, ?<br>2) Cunningham <i>Brothers &amp; C</i> o, ?<br>3) Chisholm <i>Brothers &amp; C</i> o, ?<br>All Stock & Share Brokers.<br>at this time in London EC.<br>New Illustrated<br>Cat No C 0460.08A | C 02.02            | CONTRACT              | CONTRACT<br>NOTE                | CONTRACT |
|--------------------------------------------------------------------------------------------------------------------------------------------------------------------------------------------------------------------------------------------------------------------------------------------------------------------------------|--------------------|-----------------------|---------------------------------|----------|
| In use: c1895.                                                                                                                                                                                                                                                                                                                 | ·                  | []                    |                                 |          |
| Dates:                                                                                                                                                                                                                                                                                                                         |                    |                       | Providence south                |          |
| Issues: QVic,1/6,                                                                                                                                                                                                                                                                                                              |                    |                       | 23 00                           |          |
|                                                                                                                                                                                                                                                                                                                                |                    |                       | The second                      |          |
|                                                                                                                                                                                                                                                                                                                                |                    |                       | and the second                  |          |
| Ident:                                                                                                                                                                                                                                                                                                                         |                    |                       | +/20.20                         |          |
|                                                                                                                                                                                                                                                                                                                                | C 03.00            |                       | CONTRACT                        |          |
| New Illustrated                                                                                                                                                                                                                                                                                                                | 0 00.00            |                       | NOTE                            |          |
| Cat No C 1506.01                                                                                                                                                                                                                                                                                                               |                    |                       | Particular Contractor and Party |          |
|                                                                                                                                                                                                                                                                                                                                |                    |                       |                                 |          |
|                                                                                                                                                                                                                                                                                                                                |                    |                       |                                 |          |
| In use: 1928-1941.                                                                                                                                                                                                                                                                                                             |                    |                       |                                 |          |
| Dates: 5-6-1928,2-1931.                                                                                                                                                                                                                                                                                                        |                    | al = 110              | des section products            | 同志を受用    |
| Issues: GV,6d,1/-,2/-,3/-,                                                                                                                                                                                                                                                                                                     |                    |                       | 相关的目                            |          |
|                                                                                                                                                                                                                                                                                                                                |                    | PL PL                 |                                 |          |
|                                                                                                                                                                                                                                                                                                                                | · · · · · ·        | ONES OU               | <b>制度的1000</b> 月                | -5 . HI  |
|                                                                                                                                                                                                                                                                                                                                |                    | CONTRACT :            | COLDINE.                        | 0        |
| Ident: Chappell & Co Ltd,                                                                                                                                                                                                                                                                                                      | C 02 02 M          | and the second second | Trans - Taxan                   |          |
| 50 Bond Street, London W1.                                                                                                                                                                                                                                                                                                     | C 03.02aM          |                       | NOTE                            | CONTRACT |
| New Illustrated                                                                                                                                                                                                                                                                                                                |                    |                       |                                 |          |
|                                                                                                                                                                                                                                                                                                                                | ved to have been d | estroyed in the Blitz | , May 1941.                     |          |
|                                                                                                                                                                                                                                                                                                                                |                    | -                     | •                               |          |
|                                                                                                                                                                                                                                                                                                                                |                    |                       |                                 |          |