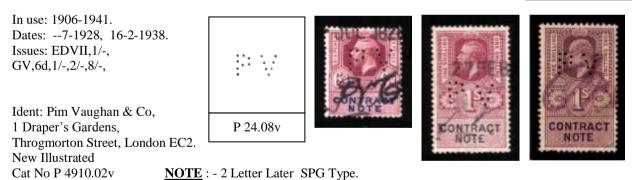

# "SPG" TYPES.

The term "SPG" Type originates from the first discovery (1994) of these clamped together dies, which was made by our Catalogue Editor Roy Gault when looking at numerous Perfins with the letters "SPG", each showing many variations. These would eventually become Cat No S 5900.01v and S 5900.02v.

The suffix "v" after the Catalogue number alerts the collector that variations can be expected, in size, shape, and pin count.

A short explanation is that the "SPG" Types are single letters which are clamped together to produce the required initials as one die. The three letter type almost always reads down the stamp (with the Monarch's head upright).

There are two basic types, with a change over date of approx 1906. The earlier type (1890-1906) are mostly 5 pins high, whereas the later type (1906-1930) are only 4 pins high. Both earlier and later types may be found with one, two, or three letters, with one known of the earlier type with four letters.