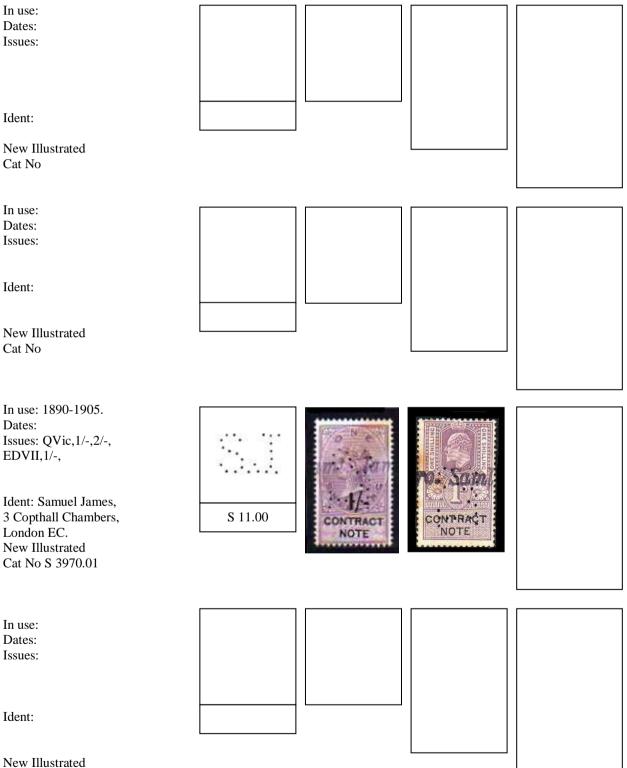

A Typical entry will be as follows.

| In use          | Date range based on known dates.                                      |  |  |  |
|-----------------|-----------------------------------------------------------------------|--|--|--|
| Dates           | Earliest and latest known dates from Documents or Cancellations.      |  |  |  |
| Issues          | Only different Reigns will be used QVic, EDVII, GV, GVI, QEII,        |  |  |  |
| Ident           | Company Name & address identified by Document or Cachet Cancellation. |  |  |  |
| Suspected Ident | Ø This symbol indicates a suspected Identity.                         |  |  |  |

Where the perfin is indicated by Typed letters, the letters have been reported, but the die remains unknown.

B&C

Where possible the illustration for each die has been taken from stamps and other catalogues. However a number of previously unknown dies have had to be scanned.