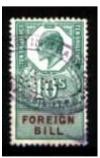

The stamps were used as a Tax on the dispatch of money overseas, hence the description Revenues. The Company perfin if on used stamps is usually cancelled by a manuscript cancel (manu) in Catalogue) or by a private rubber cancel (Cachet) most often in green, red, violet, or blue).

<u>**A**</u> 1917

**B** 1921

BILL FOREIGN BILL Two different sizes of Type setting exist for GV Stamps.

Issues: - King George VI.

Issues GVI 1948 same design seventeen issues 1d to £5 Colours Claret & purple brown, except for values 1/- to 15/- green & purple brown.