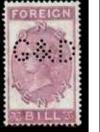

#### Perfinned Foreign Bill Stamps.

Foreign Bills were essentially bank drafts for transfer of money to a foreign country. Although the stamps were introduced in 1854, Permission to perfin them was only obtained on the 27<sup>th</sup> June 1870,

The stamps were used as a Tax on the dispatch of money overseas, hence the description Revenues. The Company perfin if on used stamps is usually cancelled by a manuscript cancel (manu) in Catalogue) or by a private rubber cancel (Cachet) most often in green, red, violet, or blue).