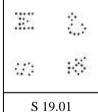

## "SPG" TYPES"

The term "SPG" Type originates from the first discovery (1994) of these clamped together dies, which was made by our Catalogue Editor Roy Gault when looking at numerous Perfins with the letters "SPG", each showing many variations. These would eventually become Cat No S5900.01v and S5900.02v.

The suffix "v" in the Catalogue Number alerts the collector that variations can be expected, in size, shape, and pin count.

A short explanation is that the "SPG" Types are single letters which are clamped together to produce the required initials as one die. The three letter type almost always reads down the stamp (with the Monarch's head upright).

There are two basic types, with a change over date of approx 1906. The earlier type (1890-1906) are mostly 5 pins high, whereas the later type (1906-1930) are mostly 4 pins high. Both earlier and later types may be found with one, two, or three letters, with one known of the earlier type with four letters.

There are now 411 different G.B. Perfin dies recognised as "SPG" Types, but only one has so far been reported on Foreign Bill Stamps.

**NOTE:** - More details by Roy Gault are to be found on the Society website http://www.angelfire.com/pr/perfinsoc/surveys/000203.pdf