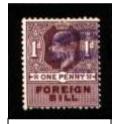

#### Perfinned Foreign Bill Stamps.

Foreign Bills were essentially bank drafts for transfer of money to a foreign country. Although the stamps were introduced in 1854, Permission to perfin them was only obtained on the 27<sup>th</sup> June 1870,

The stamps were used as a Tax on the dispatch of money overseas, hence the description Revenues. The Company perfin if on used stamps is usually cancelled by a manuscript cancel (manu) in Catalogue) or by a private rubber cancel (Cachet) most often in green, red, violet, or blue).

Issues: - Queen Victoria (Longs).

To the editors knowledge the earliest perfins have only been found on the 1857 issue of the (**Longs**) colours of Lilac & Carmine, Wmk VR perf 14.

It is presumed that they can be found on all values.