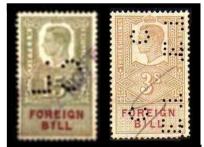

Issues of EDVII 1907, same design, colour change on (1d to 9d purple & brown), (1/- to 15/-, green & brown), (£1 to £5 purple & maroon), Wmk IR, Perf 14,

Issues of EDVII 1915-1916, same design, colour change on (1/- to 15/-, olive-green & brown) (£1 to £5 claret & brown)
Wmk IR & Multi Orb IR, Perf 14,

#### **Issues: - King George V.**

Issues GV 1917 & 1921 same design 16 issues 2d to £5. Colour on 2d to 9d & £1 to £5 (purple & purple brown). Colour on 1/- to 15/-. (green & purple brown). Wmk Mult Orb IR, various perfs 13¾ to 15,

<u>**A**</u> 1917

**B** 1921

BILL FOREIGN BILL Two different sizes of Type setting exist for GV Stamps.

Issues: - King George VI.

Issues GVI 1948 same design seventeen issues 1d to £5 Colours Claret & purple brown, except for values 1/- to 15/- green & purple brown.