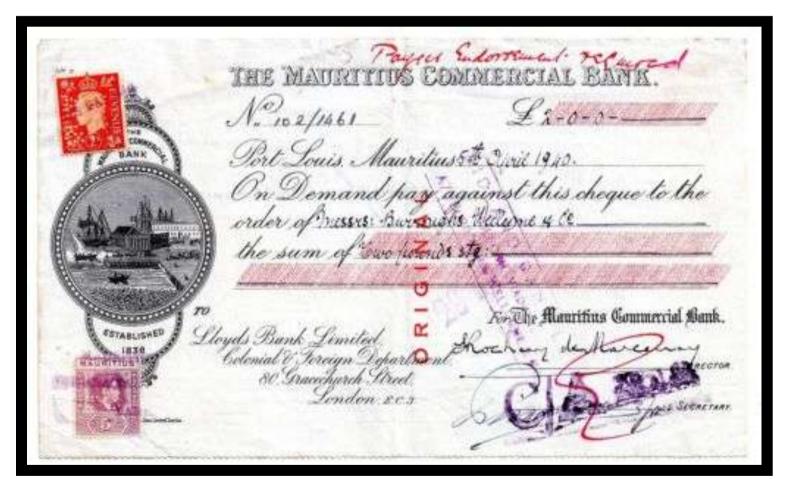

The stamps were used as a Tax on the dispatch of money overseas, hence the description Revenues. The Company perfin if on used stamps is usually cancelled by a manuscript cancel (manu) in Catalogue) or by a private rubber cancel (Cachet) most often in green, red, violet, or blue).

Combination pieces do exist, where you will find Foreign Bill stamps of Great Britain and Foreign Bill stamps of the country of destination, these are most common from India.

For the overprint collector there are also overprints of various Banks and Company's. (All known overprints to date are listed in <u>Part Two</u> of this catalogue).

NOTE: - Ref: - Stamp Duty act 1891.

Perfin QVic 1d, QVic 1d Inland Revenue, EDVII 1d, GV 1d & 2d, GVI 2d, & QEII 2d **Postage stamps** are also recorded used as Duty on the transfer of Money Overseas, QVic, EDVII & GV £5 to £100. & GVI £5 to £300. & QEII £5 to £1500

(All reported postage stamps used as stamp duty in this catalogue have been seen used either on overseas money transfers (Cheques) or on Foreign Bills).