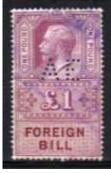

#### Perfinned Foreign Bill Stamps.

Foreign Bills were essentially bank drafts for transfer of money to a foreign country. Although the stamps were introduced in 1854, Permission to perfin them was only obtained on the 27<sup>th</sup> June 1870,

The stamps were used as a Tax on the dispatch of money overseas, hence the description Revenues. The Company perfin if on used stamps is usually cancelled by a manuscript cancel (manu) in Catalogue) or by a private rubber cancel (Cachet) most often in green, red, violet, or blue).