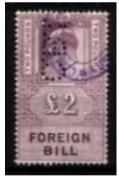

NOTE: - Ref: - Stamp Duty act 1891.

Perfin QVic 1d, QVic 1d Inland Revenue, EDVII 1d, GV 1d & 2d, GVI 2d, & QEII 2d **Postage stamps** are also recorded used as Duty on the transfer of Money Overseas, QVic, EDVII & GV £5 to £100. & GVI £5 to £300. & QEII £5 to £1500

(All reported postage stamps used as stamp duty in this catalogue have been seen used either on overseas money transfers (Cheques) or on Foreign Bills).