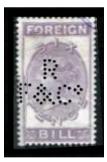

**Ident:** Company Name & address identified by

Document or Cachet Cancellation.

**Suspected Ident:** Ø This symbol indicates a suspected

Identity.

J T & Co Where the perfin is indicated by Typed letters, the letters have been reported, but the die remains unknown. Information is welcome on any of these dies.

The stamps were used as a Tax on the dispatch of money overseas, hence the description Revenues. The Company perfin if on used stamps is usually cancelled by a manuscript cancel (manu) in Catalogue) or by a private rubber cancel (Cachet) most often in green, red, violet, or blue).