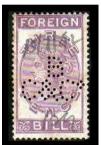

#### Perfinned Foreign Bill Stamps.

Foreign Bills were essentially bank drafts for transfer of money to a foreign country. Although the stamps were introduced in 1854, Permission to perfin them was only obtained on the 27<sup>th</sup> June 1870,

The stamps were used as a Tax on the dispatch of money overseas, hence the description Revenues. The Company perfin if on used stamps is usually cancelled by a manuscript cancel (manu) in Catalogue) or by a private rubber cancel (Cachet) most often in green, red, violet, or blue).

Issues: - Queen Victoria (Longs).

To the editors knowledge the earliest perfins have only been found on the 1857 issue of the (**Longs**) colours of Lilac & Carmine, Wmk VR perf 14.

It is presumed that they can be found on all values.