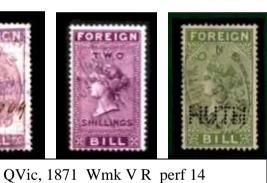

Issues: - Queen Victoria.

For the issue collector, perfins are likely to be found on all issues of QVic 1871, seventeen values from 1d to £5,

Wmk VR perf 14. Colour Lilac, except (£1 to £5 green)

And on all issues of 1872 same design (colour change) Colour (Lilac 1d to 9d) (green 1/- to 15/-), and (Lilac £1 to £5), Wmk VR perf 14.

All Issues of QVic1881, seventeen values from 1d to £5 Colour (Lilac 1d to 9d) (green 1/- to 15/-) £1 to £5 Lilac as 1872 but different Wmk. Wmk Script VR perf 14.

Issues: - King Edward VII.

Issues of EDVII 1902, Seventeen issues from 1d to £5 Perf 14, Wmk Orb (1d to 9d) Lilac & Lilac, Wmk IR (1/- to 15/-), green & green, Wmk 2 Orbs (£1 to £5) Lilac & Lilac,