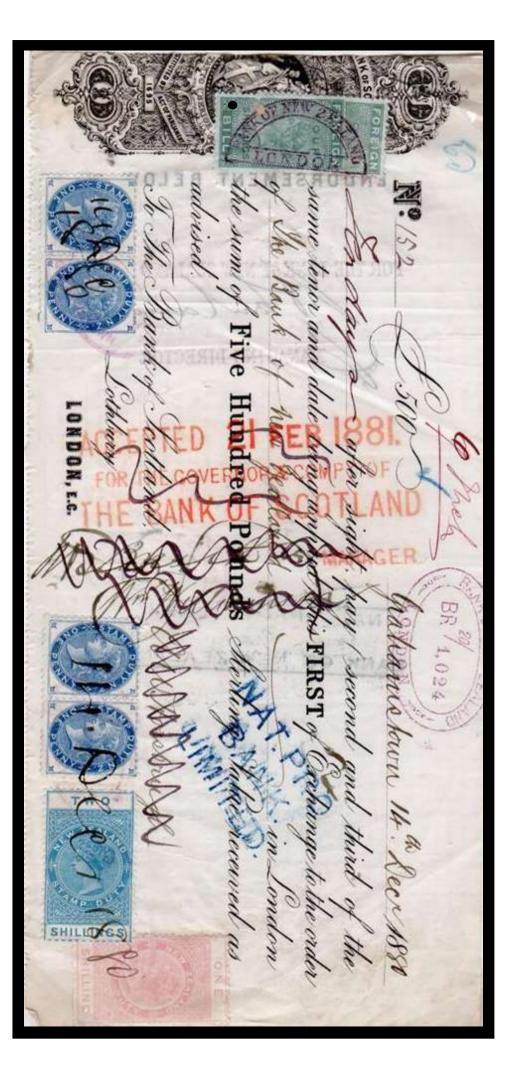

The stamps were used as a Tax on the dispatch of money overseas, hence the description Revenues. The Company perfin if on used stamps is usually cancelled by a manuscript cancel (manu) in Catalogue) or by a private rubber cancel (Cachet) most often in green, red, violet, or blue).

Combination pieces do exist, where you will find Foreign Bill stamps of Great Britain and Foreign Bill stamps of the country of destination, these are most common from India.

For the overprint collector there are also overprints of various Banks and Company's. (All known overprints to date are listed in <u>Part Two</u> of this catalogue).