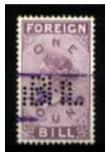

The stamps were used as a Tax on the dispatch of money overseas, hence the description Revenues. The Company perfin if on used stamps is usually cancelled by a manuscript cancel (manu) in Catalogue) or by a private rubber cancel (Cachet) most often in green, red, violet, or blue).