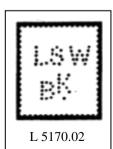

ues: QVic,1d,

Ident: Ø

London & South Western Bank Ltd, H/O 170 Fenchurch St, London EC.

New Illustrated Cat No L 5150.01

In use: 1883-1915. Dates: 9-8-1883, Issues: QVic,1d,3d,1/-,

Ident:

London & South Western Bank Ltd, H/O 170 Fenchurch St, London EC.

New Illustrated Cat No L 5160.03 LSWB

L 27.00





L 27.01







In use: 1895-1918. Dates: 5-3-1902,

Issues:

#### EDVII, 1d Postage stamp.

Ident:

London & South Western Bank Ltd, H/O 170 Fenchurch St, London EC.

(Chelsea Branch).

L 27.02





New Illustrated Cat No L 5160.02

NOTE: - EDVII 1d Postage stamp recorded used as Duty Payable on a Money Transfer.

In use: 1885-1886. Dates: 8-9-1885, Issues: QVic,3d,

London & South Western Bank Ltd, H/O 170 Fenchurch St, London EC.

New Illustrated Cat No L 5170.02 ?? L 27.03







NOTE: - Wider die with an extra pin in the "W" & a straight base to "L".

Could well be the original die before alteration (c1886) to L 5170.02? "SW/Bk." are a perfect match.

| LETTER "L"                                                                                                            |            |         |