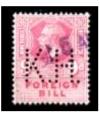

## "SPG" TYPES"

The term "SPG" Type originates from the first discovery (1994) of these clamped together dies, which was made by our Catalogue Editor Roy Gault when looking at numerous Perfins with the letters "SPG", each showing many variations. These would eventually become Cat No S5900.01v and S5900.02v.

The suffix "v" in the Catalogue Number alerts the collector that variations can be expected, in size, shape, and pin count.

A short explanation is that the "SPG" Types are single letters which are clamped together to produce the required initials as one die. The three letter type almost always reads down the stamp (with the Monarch's head upright).

There are two basic types, with a change over date of approx 1906. The earlier type (1890-1906) are mostly 5 pins high, whereas the later type (1906-1930) are mostly 4 pins high. Both earlier and later types may be found with one, two, or three letters, with one known of the earlier type with four letters.