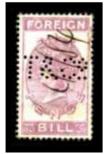

#### Perfinned Foreign Bill Stamps.

Foreign Bills were essentially bank drafts for transfer of money to a foreign country. Although the stamps were introduced in 1854, Permission to perfin them was only obtained on the 27<sup>th</sup> June 1870,

The stamps were used as a Tax on the dispatch of money overseas, hence the description Revenues. The Company perfin if on used stamps is usually cancelled by a manuscript cancel (manu) in Catalogue) or by a private rubber cancel (Cachet) most often in green, red, violet, or blue).