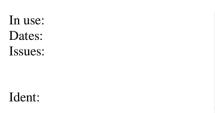

A Typical entry will be as follows.

**In use:** Date range based on known dates.

**Dates:** Earliest and latest known dates from

Documents or Cancellations.

**Issues:** Only different Reigns will be used

QVic, EDVII, GV, GVI, QEII,

**Ident:** Company Name & address identified by

Document or Cachet Cancellation.

**Suspected Ident:** Ø This symbol indicates a suspected

Identity.

J T & Co Where the perfin is indicated by Typed letters, the letters have been reported, but the die remains unknown. Information is welcome on any of these dies.