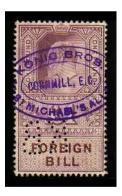

#### Perfinned Foreign Bill Stamps.

Foreign Bills were essentially bank drafts for transfer of money to a foreign country. Although the stamps were introduced in 1854, Permission to perfin them was only obtained on the 27<sup>th</sup> June 1870,

The stamps were used as a Tax on the dispatch of money overseas, hence the description Revenues. The Company perfin if on used stamps is usually cancelled by a manuscript cancel (manu) in Catalogue) or by a private rubber cancel (Cachet) most often in green, red, violet, or blue).