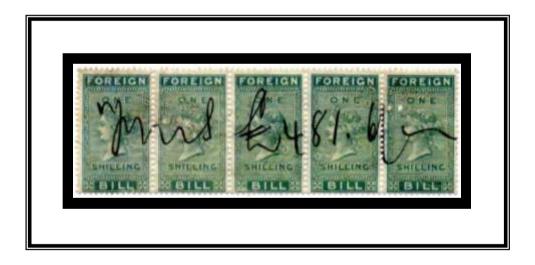

The stamps were used as a Tax on the dispatch of money overseas, hence the description Revenues. The Company perfin if on used stamps is usually cancelled by a manuscript cancel (manu) in Catalogue) or by a private rubber cancel (Cachet) most often in green, red, violet, or blue).

Combination pieces do exist, where you will find Foreign Bill stamps of Great Britain and Foreign Bill stamps of the country of destination, these are most common from India.

For the overprint collector there are also overprints of various Banks and Company's. (All known overprints to date are listed in <u>Part Two</u> of this catalogue).