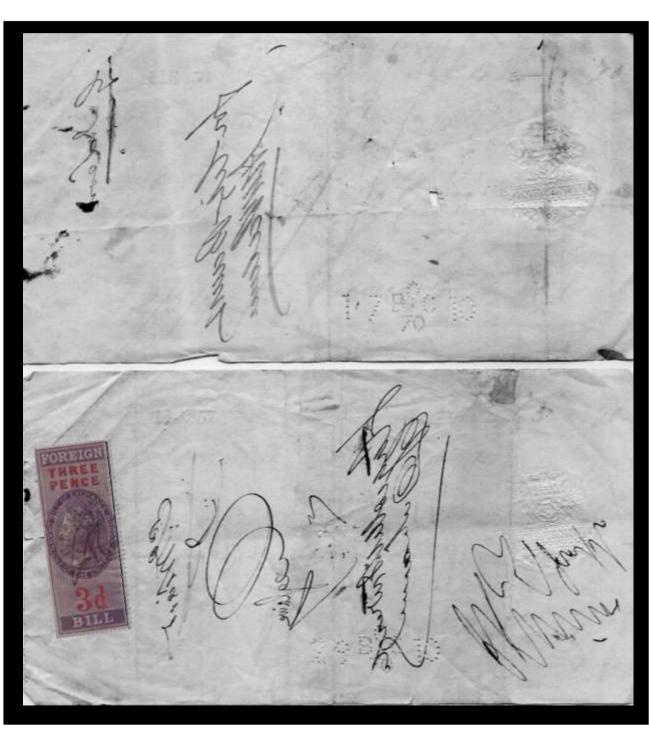

The stamps were used as a Tax on the dispatch of money overseas, hence the description Revenues. The Company perfin if on used stamps is usually cancelled by a manuscript cancel (manu) in Catalogue) or by a private rubber cancel (Cachet) most often in green, red, violet, or blue).

Combination pieces do exist, where you will find Foreign Bill stamps of Great Britain and Foreign Bill stamps of the country of destination, these are most common from India.

For the overprint collector there are also overprints of various Banks and Company's. (All known overprints to date are listed in <u>Part Two</u> of this catalogue).