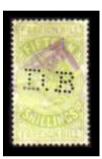

#### Perfinned Foreign Bill Stamps.

Foreign Bills were essentially bank drafts for transfer of money to a foreign country. Although the stamps were introduced in 1854, Permission to perfin them was only obtained on the 27<sup>th</sup> June 1870,

The stamps were used as a Tax on the dispatch of money overseas, hence the description Revenues. The Company perfin if on used stamps is usually cancelled by a manuscript cancel (manu) in Catalogue) or by a private rubber cancel (Cachet) most often in green, red, violet, or blue).