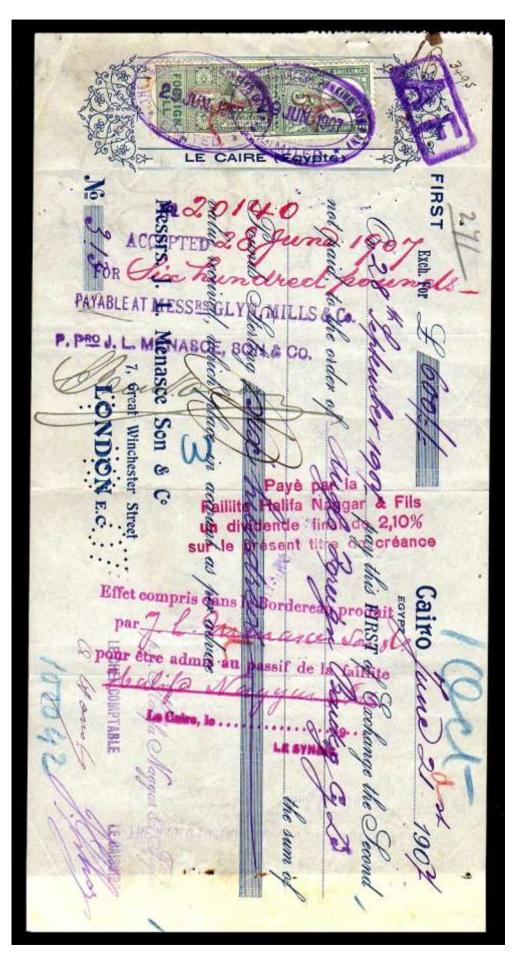

#### Perfinned Foreign Bill Stamps.

Foreign Bills were essentially bank drafts for transfer of money to a foreign country. Although the stamps were introduced in 1854, Permission to perfin them was only obtained on the 27<sup>th</sup> June 1870,

**NOTE:** - QVic perfinned Foreign Bill stamps have been seen with earlier cancels, but only with perfin dies which have been used to perfin earlier postage stamps of the same Company. Permission to perfin postage stamps was issued earlier on 13-3-1868.

The stamps were used as a Tax on the dispatch of money overseas, hence the description Revenues. The Company perfin if on used stamps is usually cancelled by a manuscript cancel (manu) in Catalogue) or by a private rubber cancel (Cachet) most often in green, red, violet, or blue).

Combination pieces do exist, where you will find Foreign Bill stamps of Great Britain and Foreign Bill stamps of the country of destination, these are most common from India.

For the overprint collector there are also overprints of various Banks and Company's. (All known overprints to date are listed in <u>Part Two</u> of this catalogue).