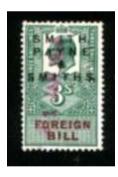

#### Perfinned Foreign Bill Stamps.

Foreign Bills were essentially bank drafts for transfer of money to a foreign country. Although the stamps were introduced in 1854, Permission to perfin them was only obtained on the 27<sup>th</sup> June 1870,

The stamps were used as a Tax on the dispatch of money overseas, hence the description Revenues. The Company perfin if on used stamps is usually cancelled by a manuscript cancel (manu) in Catalogue) or by a private rubber cancel (Cachet) most often in green, red, violet, or blue).