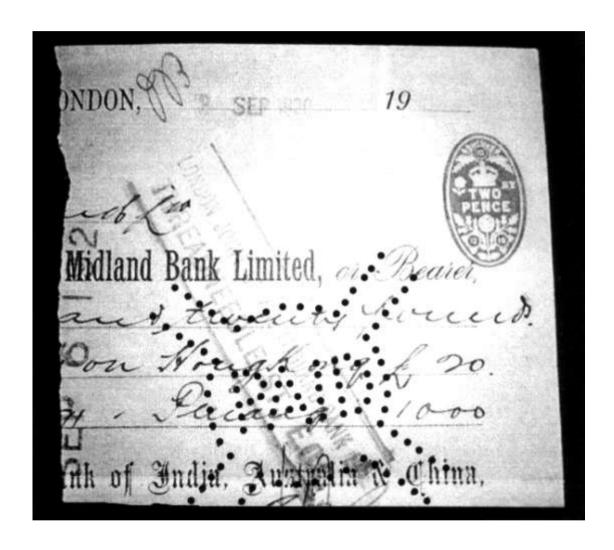

#### Perfinned Foreign Bill Stamps.

Foreign Bills were essentially bank drafts for transfer of money to a foreign country. Although the stamps were introduced in 1854, Permission to perfin them was only obtained on the 27<sup>th</sup> June 1870,

The stamps were used as a Tax on the dispatch of money overseas, hence the description Revenues. The Company perfin if on used stamps is usually cancelled by a manuscript cancel (manu) in Catalogue) or by a private rubber cancel (Cachet) most often in green, red, violet, or blue).

Combination pieces do exist, where you will find Foreign Bill stamps of Great Britain and Foreign Bill stamps of the country of destination, these are most common from India.

For the overprint collector there are also overprints of various Banks and Company's. (All known overprints to date are listed in <u>Part Two</u> of this catalogue).