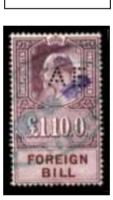

#### Perfinned Foreign Bill Stamps.

Foreign Bills were essentially bank drafts for transfer of money to a foreign country. Although the stamps were introduced in 1854, Permission to perfin them was only obtained on the 27<sup>th</sup> June 1870,

The stamps were used as a Tax on the dispatch of money overseas, hence the description Revenues. The Company perfin if on used stamps is usually cancelled by a manuscript cancel (manu) in Catalogue) or by a private rubber cancel (Cachet) most often in green, red, violet, or blue).

<u>**A**</u> 1917

**B** 1921

BILL FOREIGN BILL Two different sizes of Type setting exist for GV Stamps.

Issues: - King George VI.

Issues GVI 1948 same design seventeen issues 1d to £5 Colours Claret & purple brown, except for values 1/- to 15/- green & purple brown.