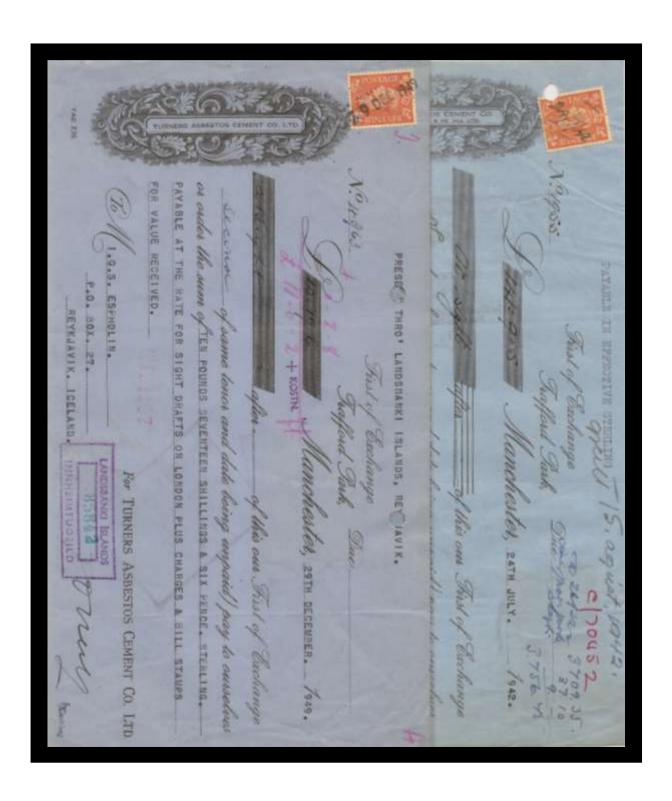

#### Perfinned Foreign Bill Stamps.

Foreign Bills were essentially bank drafts for transfer of money to a foreign country. Although the stamps were introduced in 1854, Permission to perfin them was only obtained on the 27<sup>th</sup> June 1870,

The stamps were used as a Tax on the dispatch of money overseas, hence the description Revenues. The Company perfin if on used stamps is usually cancelled by a manuscript cancel (manu) in Catalogue) or by a private rubber cancel (Cachet) most often in green, red, violet, or blue).

Combination pieces do exist, where you will find Foreign Bill stamps of Great Britain and Foreign Bill stamps of the country of destination, these are most common from India.

For the overprint collector there are also overprints of various Banks and Company's. (All known overprints to date are listed in <u>Part Two</u> of this catalogue).