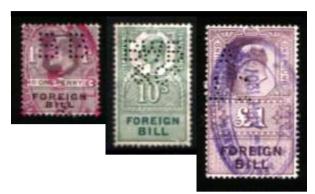

Issues: - Queen Victoria (Longs).

To the editors knowledge the earliest perfins have only been found on the 1857 issue of the (**Longs**) colours of Lilac & Carmine, Wmk VR perf 14.

It is presumed that they can be found on all values.

This issue (perfinned) should only be found used after 27<sup>th</sup> June 1870 when the first permission was granted to perfin Foreign Bill stamps, however earlier cancels are known on the perfin dies which were also granted for the relevant Company's postage stamps. (Pre 1870). (See Introduction).

Issues: - Queen Victoria.

For the issue collector, perfins are likely to be found on all issues of QVic 1871, seventeen values from 1d to £5,

Wmk VR perf 14. Colour Lilac, except (£1 to £5 green)

And on all issues of 1872 same design (colour change) Colour (Lilac 1d to 9d) (green 1/- to 15/-), and (Lilac £1 to £5), Wmk VR perf 14.

All Issues of QVic1881, seventeen values from 1d to £5 Colour (Lilac 1d to 9d) (green 1/- to 15/-) £1 to £5 Lilac as 1872 but different Wmk. Wmk Script VR perf 14.

Issues: - King Edward VII.

Issues of EDVII 1902, Seventeen issues from 1d to £5 Perf 14, Wmk Orb (1d to 9d) Lilac & Lilac, Wmk IR (1/- to 15/-), green & green, Wmk 2 Orbs (£1 to £5) Lilac & Lilac,