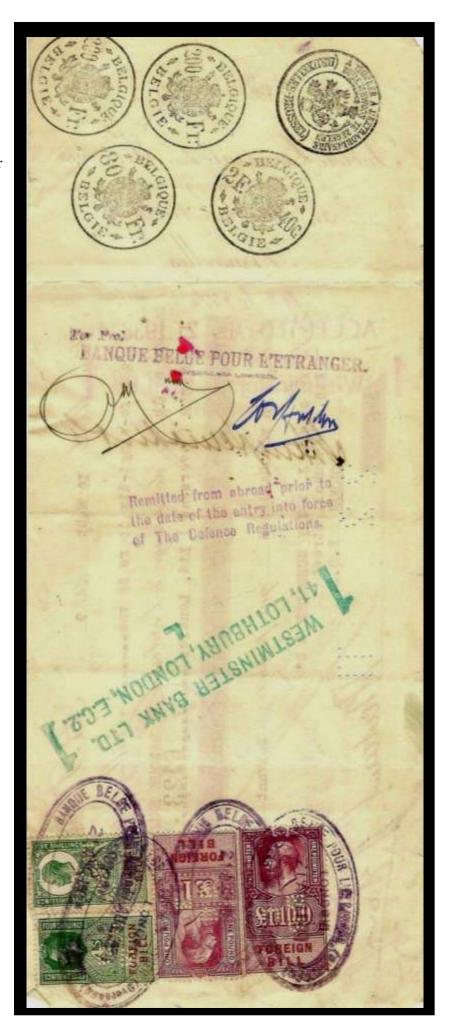

The stamps were used as a Tax on the dispatch of money overseas, hence the description Revenues. The Company perfin if on used stamps is usually cancelled by a manuscript cancel (manu) in Catalogue) or by a private rubber cancel (Cachet) most often in green, red, violet, or blue).

Combination pieces do exist, where you will find Foreign Bill stamps of Great Britain and Foreign Bill stamps of the country of destination, these are most common from India.

For the overprint collector there are also overprints of various Banks and Company's. (All known overprints to date are listed in <u>Part Two</u> of this catalogue).

NOTE: - Ref: - Stamp Duty act 1891.

Perfin QVic 1d, QVic 1d Inland Revenue, EDVII 1d, GV 1d & 2d, GVI 2d, & QEII 2d **Postage stamps** are also recorded used as Duty on the transfer of Money Overseas, QVic, EDVII & GV £5 to £100. & GVI £5 to £300. & QEII £5 to £1500

(All reported postage stamps used as stamp duty in this catalogue have been seen used either on overseas money transfers (Cheques) or on Foreign Bills).