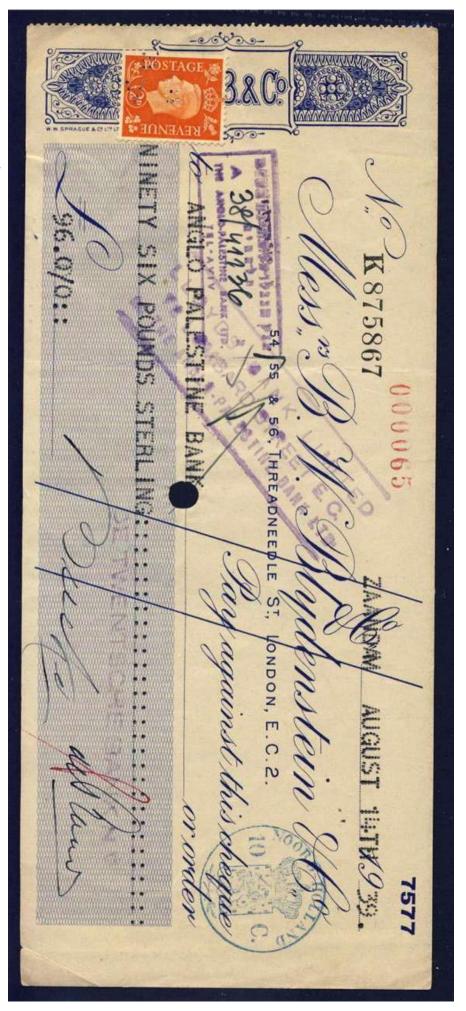

The stamps were used as a Tax on the dispatch of money overseas, hence the description Revenues. The Company perfin if on used stamps is usually cancelled by a manuscript cancel (manu) in Catalogue) or by a private rubber cancel (Cachet) most often in green, red, violet, or blue).

Combination pieces do exist, where you will find Foreign Bill stamps of Great Britain and Foreign Bill stamps of the country of destination, these are most common from India.

For the overprint collector there are also overprints of various Banks and Company's. (All known overprints to date are listed in <u>Part Two</u> of this catalogue).