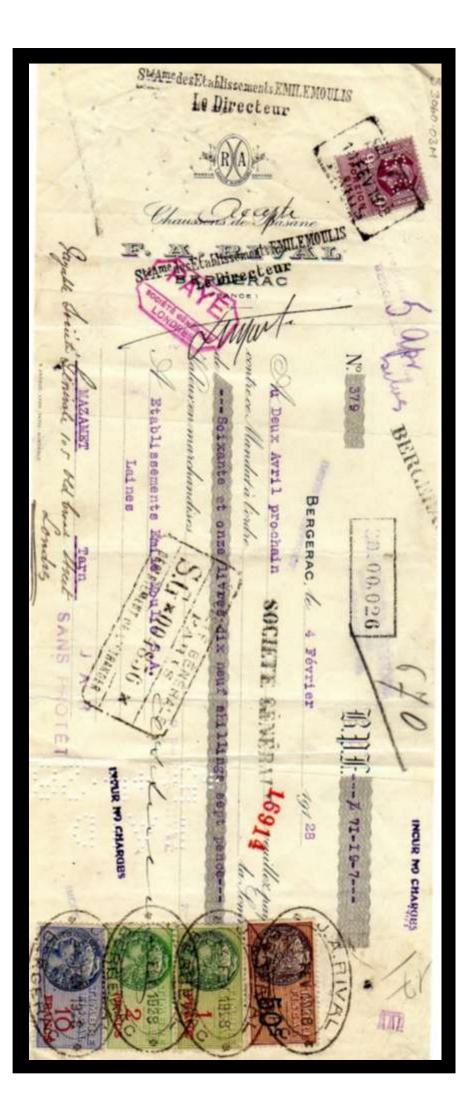

The stamps were used as a Tax on the dispatch of money overseas, hence the description Revenues. The Company perfin if on used stamps is usually cancelled by a manuscript cancel (manu) in Catalogue) or by a private rubber cancel (Cachet) most often in green, red, violet, or blue).

Combination pieces do exist, where you will find Foreign Bill stamps of Great Britain and Foreign Bill stamps of the country of destination, these are most common from India.

For the overprint collector there are also overprints of various Banks and Company's. (All known overprints to date are listed in <u>Part Two</u> of this catalogue).