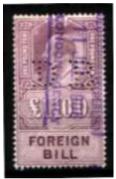

#### Perfinned Foreign Bill Stamps.

Foreign Bills were essentially bank drafts for transfer of money to a foreign country. Although the stamps were introduced in 1854, Permission to perfin them was only obtained on the 27<sup>th</sup> June 1870,

The stamps were used as a Tax on the dispatch of money overseas, hence the description Revenues. The Company perfin if on used stamps is usually cancelled by a manuscript cancel (manu) in Catalogue) or by a private rubber cancel (Cachet) most often in green, red, violet, or blue).