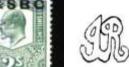

## "SPG" TYPES"

The term "SPG" Type originates from the first discovery (1994) of these clamped together dies, which was made by our Catalogue Editor Roy Gault when looking at numerous Perfins with the letters "SPG", each showing many variations. These would eventually become Cat No S5900.01v and S5900.02v.

The suffix "v" in the Catalogue Number alerts the collector that variations can be expected, in size, shape, and pin count.

A short explanation is that the "SPG" Types are single letters which are clamped together to produce the required initials as one die. The three letter type almost always reads down the stamp (with the Monarch's head upright).

There are two basic types, with a change over date of approx 1906. The earlier type (1890-1906) are mostly 5 pins high, whereas the later type (1906-1930) are mostly 4 pins high. Both earlier and later types may be found with one, two, or three letters, with one known of the earlier type with four letters.