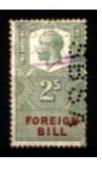

The stamps were used as a Tax on the dispatch of money overseas, hence the description Revenues. The Company perfin if on used stamps is usually cancelled by a manuscript cancel (manu) in Catalogue) or by a private rubber cancel (Cachet) most often in green, red, violet, or blue).

NOTE: - Ref: - Stamp Duty act 1891.

Perfin QVic 1d, QVic 1d Inland Revenue, EDVII 1d, GV 1d & 2d, GVI 2d, & QEII 2d **Postage stamps** are also recorded used as Duty on the transfer of Money Overseas, QVic, EDVII & GV £5 to £100. & GVI £5 to £300. & QEII £5 to £1500