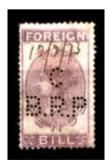

#### Perfinned Foreign Bill Stamps.

Foreign Bills were essentially bank drafts for transfer of money to a foreign country. Although the stamps were introduced in 1854, Permission to perfin them was only obtained on the 27<sup>th</sup> June 1870,

The stamps were used as a Tax on the dispatch of money overseas, hence the description Revenues. The Company perfin if on used stamps is usually cancelled by a manuscript cancel (manu) in Catalogue) or by a private rubber cancel (Cachet) most often in green, red, violet, or blue).

Issues: - Queen Victoria (Longs).

To the editors knowledge the earliest perfins have only been found on the 1857 issue of the (**Longs**) colours of Lilac & Carmine, Wmk VR perf 14.

It is presumed that they can be found on all values.