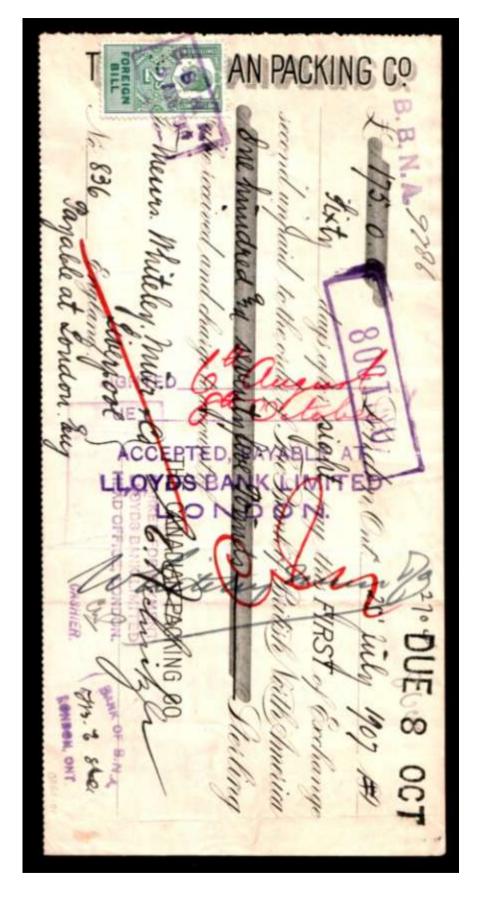

The stamps were used as a Tax on the dispatch of money overseas, hence the description Revenues. The Company perfin if on used stamps is usually cancelled by a manuscript cancel (manu) in Catalogue) or by a private rubber cancel (Cachet) most often in green, red, violet, or blue).

Combination pieces do exist, where you will find Foreign Bill stamps of Great Britain and Foreign Bill stamps of the country of destination, these are most common from India.

For the overprint collector there are also overprints of various Banks and Company's. (All known overprints to date are listed in <u>Part Two</u> of this catalogue).