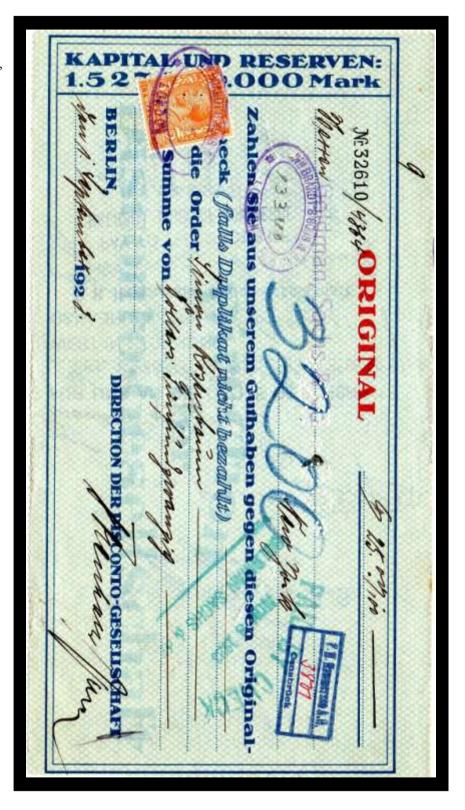

The stamps were used as a Tax on the dispatch of money overseas, hence the description Revenues. The Company perfin if on used stamps is usually cancelled by a manuscript cancel (manu) in Catalogue) or by a private rubber cancel (Cachet) most often in green, red, violet, or blue).

Combination pieces do exist, where you will find Foreign Bill stamps of Great Britain and Foreign Bill stamps of the country of destination, these are most common from India.

For the overprint collector there are also overprints of various Banks and Company's. (All known overprints to date are listed in <u>Part Two</u> of this catalogue).