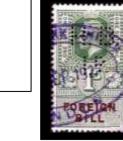

#### Perfinned Foreign Bill Stamps.

Foreign Bills were essentially bank drafts for transfer of money to a foreign country. Although the stamps were introduced in 1854, Permission to perfin them was only obtained on the 27<sup>th</sup> June 1870,

The stamps were used as a Tax on the dispatch of money overseas, hence the description Revenues. The Company perfin if on used stamps is usually cancelled by a manuscript cancel (manu) in Catalogue) or by a private rubber cancel (Cachet) most often in green, red, violet, or blue).