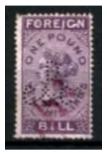

#### Perfinned Foreign Bill Stamps.

Foreign Bills were essentially bank drafts for transfer of money to a foreign country. Although the stamps were introduced in 1854, Permission to perfin them was only obtained on the 27<sup>th</sup> June 1870,

The stamps were used as a Tax on the dispatch of money overseas, hence the description Revenues. The Company perfin if on used stamps is usually cancelled by a manuscript cancel (manu) in Catalogue) or by a private rubber cancel (Cachet) most often in green, red, violet, or blue).