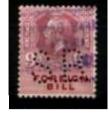

#### Perfinned Foreign Bill Stamps.

Foreign Bills were essentially bank drafts for transfer of money to a foreign country. Although the stamps were introduced in 1854, Permission to perfin them was only obtained on the 27<sup>th</sup> June 1870,

The stamps were used as a Tax on the dispatch of money overseas, hence the description Revenues. The Company perfin if on used stamps is usually cancelled by a manuscript cancel (manu) in Catalogue) or by a private rubber cancel (Cachet) most often in green, red, violet, or blue).