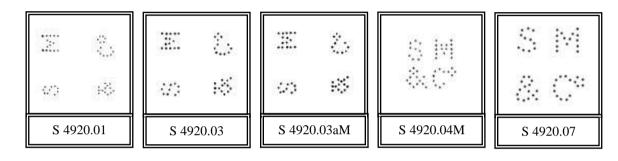

As there is no present perfinned Revenue cataloguing system I am adopting a new system, using the letter followed by two numbers and two decimal places.

**I.E.** A 23.01. A single letter "M" after the catalogue number indicates a Multi headed die.

## "SPG" TYPES"

The term "SPG" Type originates from the first discovery (1994) of these clamped together dies, which was made by our Catalogue Editor Roy Gault when looking at numerous Perfins with the letters "SPG", each showing many variations. These would eventually become Cat No S5900.01v and S5900.02v.

The suffix "v" in the Catalogue Number alerts the collector that variations can be expected, in size, shape, and pin count.

A short explanation is that the "SPG" Types are single letters which are clamped together to produce the required initials as one die. The three letter type almost always reads down the stamp (with the Monarch's head upright).

There are two basic types, with a change over date of approx 1906. The earlier type (1890-1906) are mostly 5 pins high, whereas the later type (1906-1930) are mostly 4 pins high. Both earlier and later types may be found with one, two, or three letters, with one known of the earlier type with four letters.

There are now 411 different G.B. Perfin dies recognised as "SPG" Types, but only one has so far been reported on Foreign Bill Stamps.

**NOTE:** - More details by Roy Gault are to be found on the Society website http://www.angelfire.com/pr/perfinsoc/surveys/000203.pdf