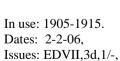

A Typical entry will be as follows.

**In use:** Date range based on known dates.

**Dates:** Earliest and latest known dates from

Documents or Cancellations.

**Issues:** Only different Reigns will be used

QVic, EDVII, GV, GVI, QEII,