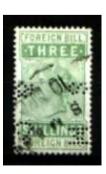

Issues: - Queen Victoria (Longs).

To the editors knowledge the earliest perfins have only been found on the 1857 issue of the (**Longs**) colours of Lilac & Carmine, Wmk VR perf 14.

It is presumed that they can be found on all values.

This issue (perfinned) should only be found used after 27<sup>th</sup> June 1870 when the first permission was granted to perfin Foreign Bill stamps, however earlier cancels are known on the perfin dies which were also granted for the relevant Company's postage stamps. (Pre 1870). (See Introduction).