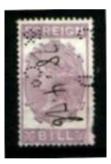

#### Perfinned Foreign Bill Stamps.

Foreign Bills were essentially bank drafts for transfer of money to a foreign country. Although the stamps were introduced in 1854, Permission to perfin them was only obtained on the 27<sup>th</sup> June 1870,

The stamps were used as a Tax on the dispatch of money overseas, hence the description Revenues. The Company perfin if on used stamps is usually cancelled by a manuscript cancel (manu) in Catalogue) or by a private rubber cancel (Cachet) most often in green, red, violet, or blue).

All Issues of QVic1881, seventeen values from 1d to £5 Colour (Lilac 1d to 9d) (green 1/- to 15/-) £1 to £5 Lilac as 1872 but different Wmk. Wmk Script VR perf 14.

Issues: - King Edward VII.

Issues of EDVII 1902, Seventeen issues from 1d to £5 Perf 14, Wmk Orb (1d to 9d) Lilac & Lilac, Wmk IR (1/- to 15/-), green & green, Wmk 2 Orbs (£1 to £5) Lilac & Lilac,