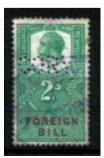

#### Perfinned Foreign Bill Stamps.

Foreign Bills were essentially bank drafts for transfer of money to a foreign country. Although the stamps were introduced in 1854, Permission to perfin them was only obtained on the 27<sup>th</sup> June 1870,

The stamps were used as a Tax on the dispatch of money overseas, hence the description Revenues. The Company perfin if on used stamps is usually cancelled by a manuscript cancel (manu) in Catalogue) or by a private rubber cancel (Cachet) most often in green, red, violet, or blue).

NOTE: - Ref: - Stamp Duty act 1891.

Perfin QVic 1d, QVic 1d Inland Revenue, EDVII 1d, GV 1d & 2d, GVI 2d, & QEII 2d **Postage stamps** are also recorded used as Duty on the transfer of Money Overseas, QVic, EDVII & GV £5 to £100. & GVI £5 to £300. & QEII £5 to £1500