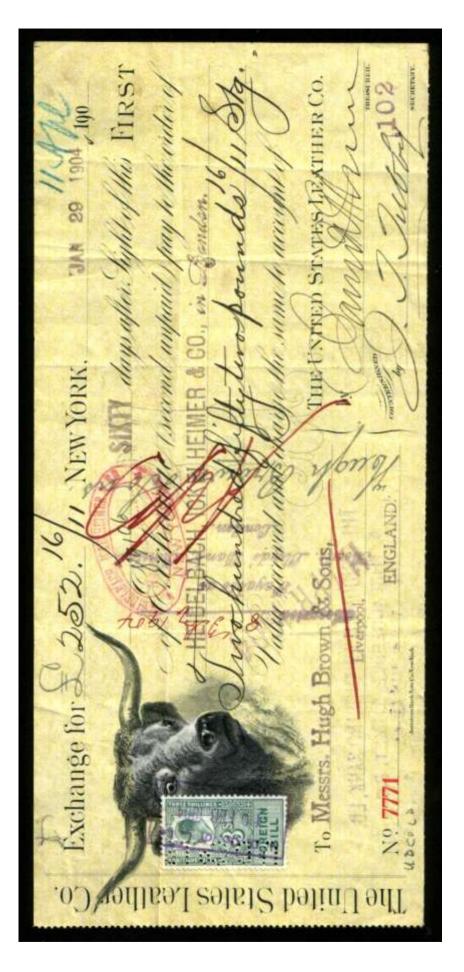

The stamps were used as a Tax on the dispatch of money overseas, hence the description Revenues. The Company perfin if on used stamps is usually cancelled by a manuscript cancel (manu) in Catalogue) or by a private rubber cancel (Cachet) most often in green, red, violet, or blue).

Combination pieces do exist, where you will find Foreign Bill stamps of Great Britain and Foreign Bill stamps of the country of destination, these are most common from India.

For the overprint collector there are also overprints of various Banks and Company's. (All known overprints to date are listed in <u>Part Two</u> of this catalogue).