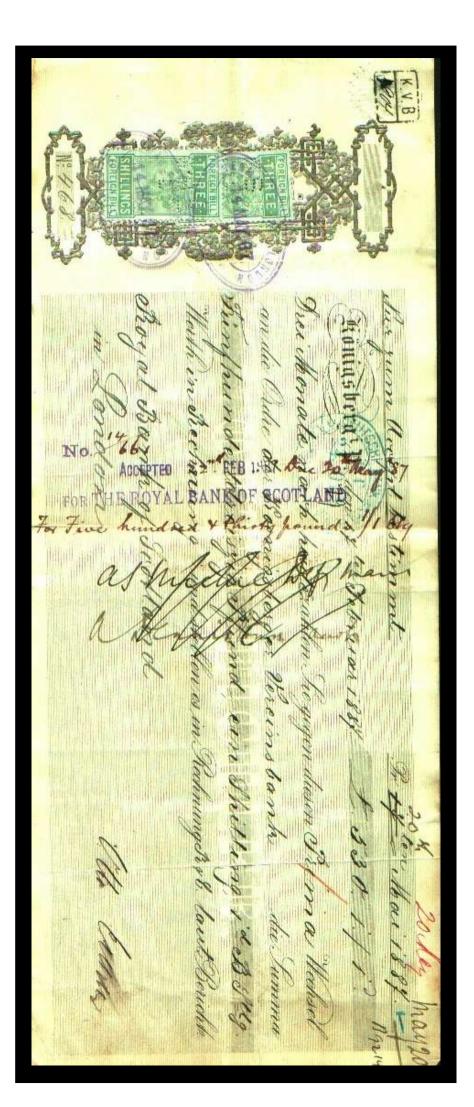

The stamps were used as a Tax on the dispatch of money overseas, hence the description Revenues. The Company perfin if on used stamps is usually cancelled by a manuscript cancel (manu) in Catalogue) or by a private rubber cancel (Cachet) most often in green, red, violet, or blue).

NOTE: - Ref: - Stamp Duty act 1891.

Perfin QVic 1d, QVic 1d Inland Revenue, EDVII 1d, GV 1d & 2d, GVI 2d, & QEII 2d **Postage stamps** are also recorded used as Duty on the transfer of Money Overseas, QVic, EDVII & GV £5 to £100. & GVI £5 to £300. & QEII £5 to £1500

(All reported postage stamps used as stamp duty in this catalogue have been seen used either on overseas money transfers (Cheques) or on Foreign Bills).