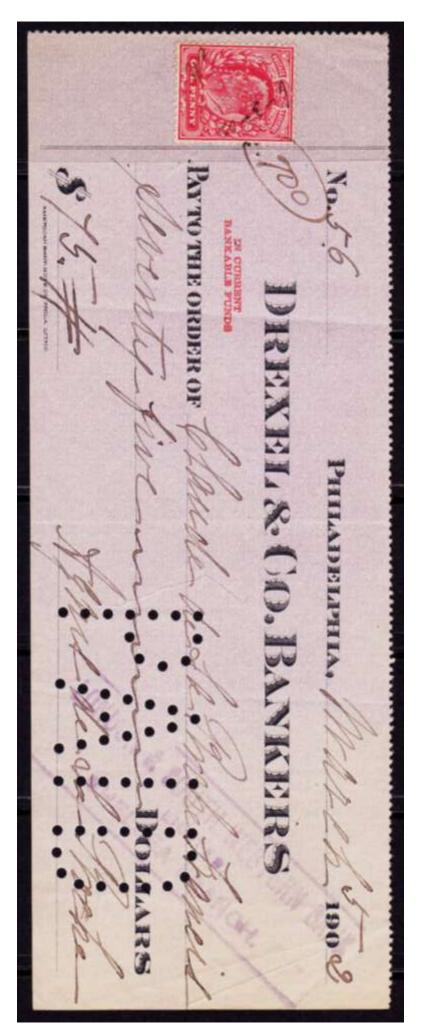

The stamps were used as a Tax on the dispatch of money overseas, hence the description Revenues. The Company perfin if on used stamps is usually cancelled by a manuscript cancel (manu) in Catalogue) or by a private rubber cancel (Cachet) most often in green, red, violet, or blue).

NOTE: - Ref: - Stamp Duty act 1891.

Perfin QVic 1d, QVic 1d Inland Revenue, EDVII 1d, GV 1d & 2d, GVI 2d, & QEII 2d **Postage stamps** are also recorded used as Duty on the transfer of Money Overseas, QVic, EDVII & GV £5 to £100. & GVI £5 to £300. & QEII £5 to £1500

(All reported postage stamps used as stamp duty in this catalogue have been seen used either on overseas money transfers (Cheques) or on Foreign Bills).