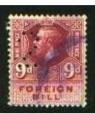

#### Perfinned Foreign Bill Stamps.

Foreign Bills were essentially bank drafts for transfer of money to a foreign country. Although the stamps were introduced in 1854, Permission to perfin them was only obtained on the 27<sup>th</sup> June 1870,

The stamps were used as a Tax on the dispatch of money overseas, hence the description Revenues. The Company perfin if on used stamps is usually cancelled by a manuscript cancel (manu) in Catalogue) or by a private rubber cancel (Cachet) most often in green, red, violet, or blue).