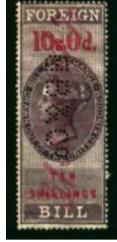

Issues: - Queen Victoria (Longs).

To the editors knowledge the earliest perfins have only been found on the 1857 issue of the (**Longs**) colours of Lilac & Carmine, Wmk VR perf 14.

It is presumed that they can be found on all values.

This issue (perfinned) should only be found used after 27<sup>th</sup> June 1870 when the first permission was granted to perfin Foreign Bill stamps, however earlier cancels are known on the perfin dies which were also granted for the relevant Company's postage stamps. (Pre 1870). (See Introduction).