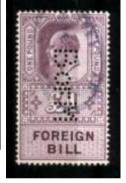

#### Perfinned Foreign Bill Stamps.

Foreign Bills were essentially bank drafts for transfer of money to a foreign country. Although the stamps were introduced in 1854, Permission to perfin them was only obtained on the 27<sup>th</sup> June 1870,

The stamps were used as a Tax on the dispatch of money overseas, hence the description Revenues. The Company perfin if on used stamps is usually cancelled by a manuscript cancel (manu) in Catalogue) or by a private rubber cancel (Cachet) most often in green, red, violet, or blue).