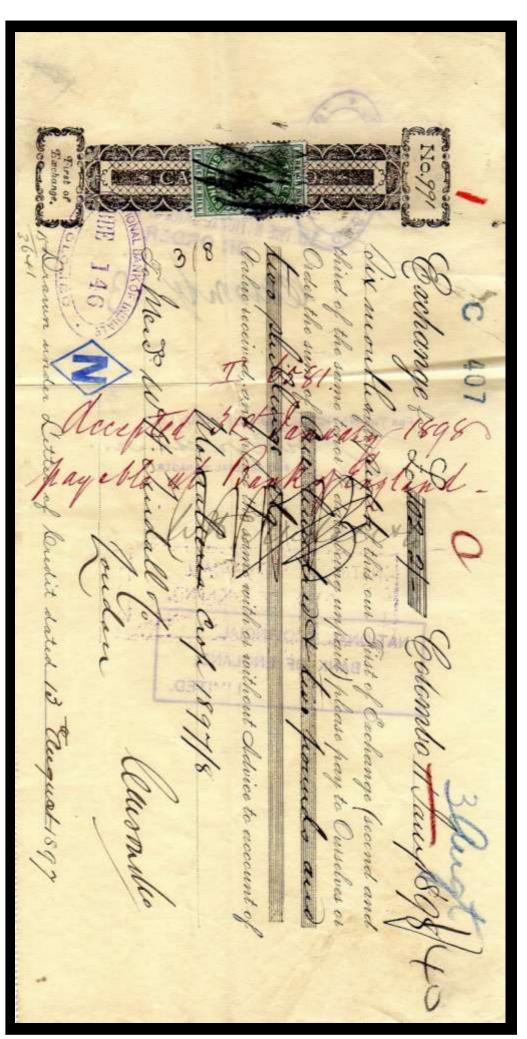

#### Perfinned Foreign Bill Stamps.

Foreign Bills were essentially bank drafts for transfer of money to a foreign country. Although the stamps were introduced in 1854, Permission to perfin them was only obtained on the 27<sup>th</sup> June 1870,

The stamps were used as a Tax on the dispatch of money overseas, hence the description Revenues. The Company perfin if on used stamps is usually cancelled by a manuscript cancel (manu) in Catalogue) or by a private rubber cancel (Cachet) most often in green, red, violet, or blue).

Combination pieces do exist, where you will find Foreign Bill stamps of Great Britain and Foreign Bill stamps of the country of destination, these are most common from India.

For the overprint collector there are also overprints of various Banks and Company's. (All known overprints to date are listed in <u>Part Two</u> of this catalogue).