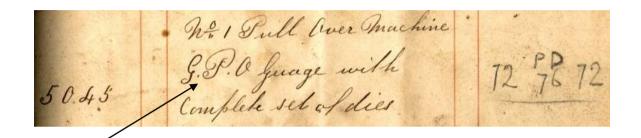

**Ident:** Company Name & address identified by

Document or Cachet Cancellation.

**Suspected Ident:** Ø This symbol indicates a suspected

Identity.

J T & Co Where the perfin is indicated by Typed letters, the letters have been reported, but the die remains unknown. Information is welcome on any of these dies.

Where possible the illustration for each die has been taken from stamps and other catalogues. However a number of previously unknown dies have had to be scanned.

Edited and Produced by

Jeff Turnbull.