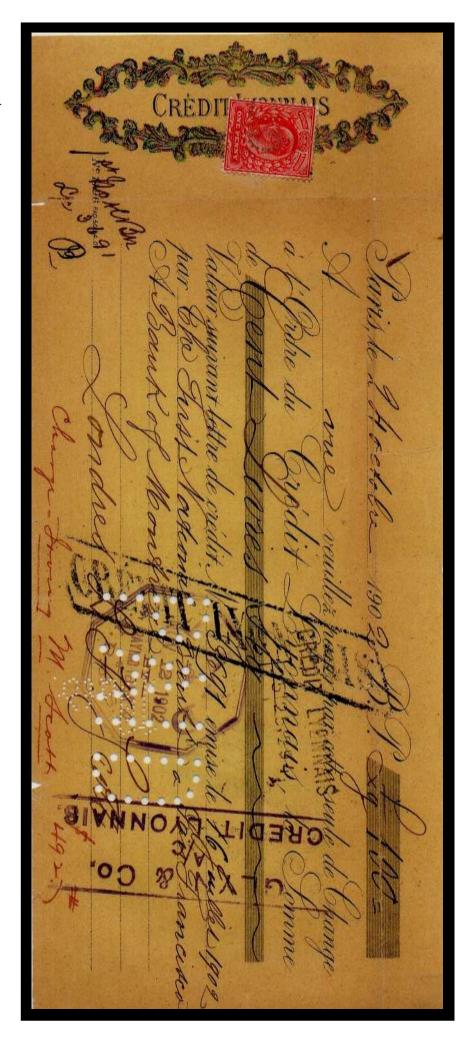

#### Perfinned Foreign Bill Stamps.

Foreign Bills were essentially bank drafts for transfer of money to a foreign country. Although the stamps were introduced in 1854, Permission to perfin them was only obtained on the 27<sup>th</sup> June 1870,

The stamps were used as a Tax on the dispatch of money overseas, hence the description Revenues. The Company perfin if on used stamps is usually cancelled by a manuscript cancel (manu) in Catalogue) or by a private rubber cancel (Cachet) most often in green, red, violet, or blue).

Combination pieces do exist, where you will find Foreign Bill stamps of Great Britain and Foreign Bill stamps of the country of destination, these are most common from India.

For the overprint collector there are also overprints of various Banks and Company's. (All known overprints to date are listed in <u>Part Two</u> of this catalogue).