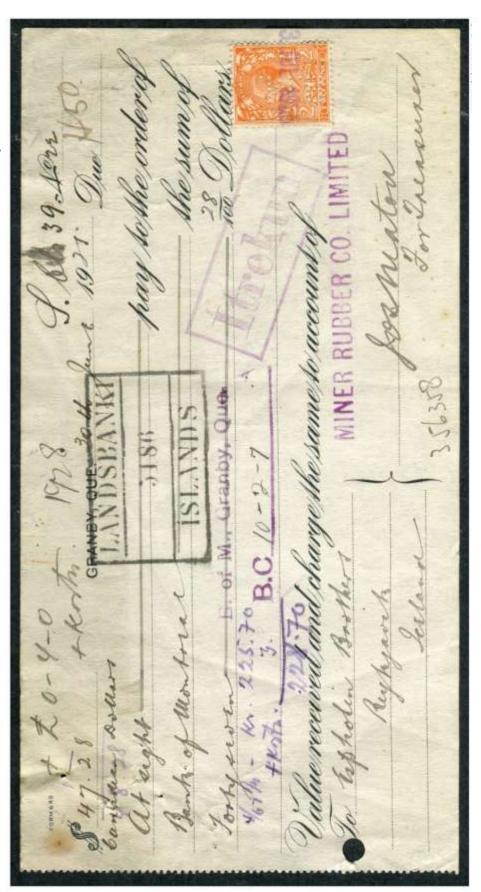

The stamps were used as a Tax on the dispatch of money overseas, hence the description Revenues. The Company perfin if on used stamps is usually cancelled by a manuscript cancel (manu) in Catalogue) or by a private rubber cancel (Cachet) most often in green, red, violet, or blue).

Combination pieces do exist, where you will find Foreign Bill stamps of Great Britain and Foreign Bill stamps of the country of destination, these are most common from India.

For the overprint collector there are also overprints of various Banks and Company's. (All known overprints to date are listed in <u>Part Two</u> of this catalogue).