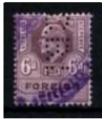

Issues: - Queen Victoria (Longs).

To the editors knowledge the earliest perfins have only been found on the 1857 issue of the (**Longs**) colours of Lilac & Carmine, Wmk VR perf 14.

It is presumed that they can be found on all values.

This issue (perfinned) should only be found used after 27<sup>th</sup> June 1870 when the first permission was granted to perfin Foreign Bill stamps, however earlier cancels are known on the perfin dies which were also granted for the relevant Company's postage stamps. (Pre 1870). (See Introduction).