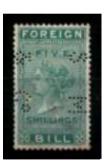

Issues: - Queen Victoria (Longs).

To the editors knowledge the earliest perfins have only been found on the 1857 issue of the (**Longs**) colours of Lilac & Carmine, Wmk VR perf 14.

It is presumed that they can be found on all values.

This issue (perfinned) should only be found used after 27<sup>th</sup> June 1870 when the first permission was granted to perfin Foreign Bill stamps, however earlier cancels are known on the perfin dies which were also granted for the relevant Company's postage stamps. (Pre 1870). (See Introduction).