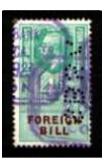

The stamps were used as a Tax on the dispatch of money overseas, hence the description Revenues. The Company perfin if on used stamps is usually cancelled by a manuscript cancel (manu) in Catalogue) or by a private rubber cancel (Cachet) most often in green, red, violet, or blue).

NOTE: - Ref: - Stamp Duty act 1891.

Perfin QVic 1d, QVic 1d Inland Revenue, EDVII 1d, GV 1d & 2d, GVI 2d, & QEII 2d **Postage stamps** are also recorded used as Duty on the transfer of Money Overseas, QVic, EDVII & GV £5 to £100. & GVI £5 to £300. & QEII £5 to £1500