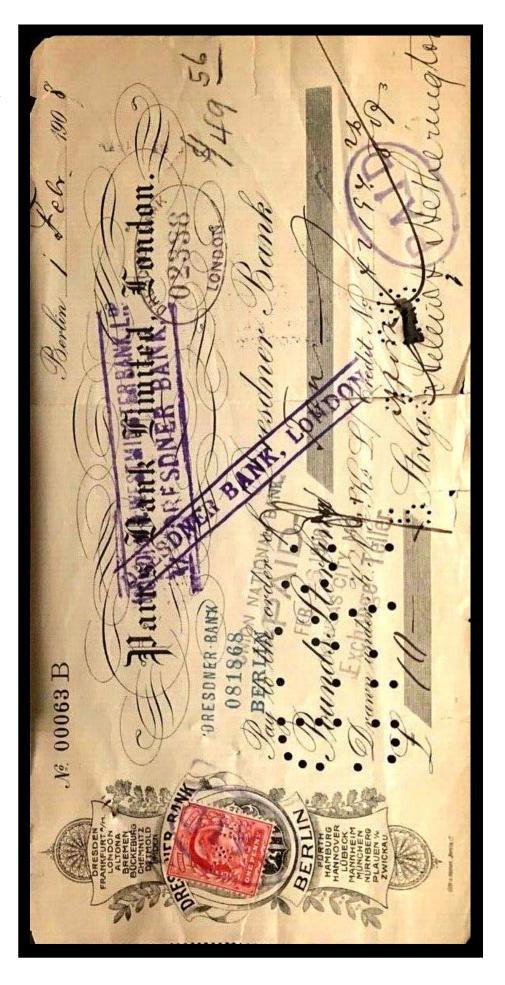

The stamps were used as a Tax on the dispatch of money overseas, hence the description Revenues. The Company perfin if on used stamps is usually cancelled by a manuscript cancel (manu) in Catalogue) or by a private rubber cancel (Cachet) most often in green, red, violet, or blue).

Combination pieces do exist, where you will find Foreign Bill stamps of Great Britain and Foreign Bill stamps of the country of destination, these are most common from India.

For the overprint collector there are also overprints of various Banks and Company's. (All known overprints to date are listed in <u>Part Two</u> of this catalogue).