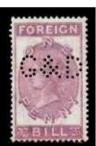

#### Perfinned Foreign Bill Stamps.

Foreign Bills were essentially bank drafts for transfer of money to a foreign country. Although the stamps were introduced in 1854, Permission to perfin them was only obtained on the 27<sup>th</sup> June 1870,

The stamps were used as a Tax on the dispatch of money overseas, hence the description Revenues. The Company perfin if on used stamps is usually cancelled by a manuscript cancel (manu) in Catalogue) or by a private rubber cancel (Cachet) most often in green, red, violet, or blue).