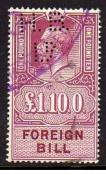

#### Perfinned Foreign Bill Stamps.

Foreign Bills were essentially bank drafts for transfer of money to a foreign country. Although the stamps were introduced in 1854, Permission to perfin them was only obtained on the 27<sup>th</sup> June 1870,

The stamps were used as a Tax on the dispatch of money overseas, hence the description Revenues. The Company perfin if on used stamps is usually cancelled by a manuscript cancel (manu) in Catalogue) or by a private rubber cancel (Cachet) most often in green, red, violet, or blue).

NOTE: - Ref: - Stamp Duty act 1891.

Perfin QVic 1d, QVic 1d Inland Revenue, EDVII 1d, GV 1d & 2d, GVI 2d, & QEII 2d **Postage stamps** are also recorded used as Duty on the transfer of Money Overseas, QVic, EDVII & GV £5 to £100. & GVI £5 to £300. & QEII £5 to £1500