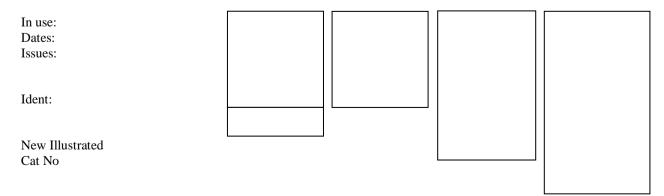

A Typical entry will be as follows.

**In use:** Date range based on known dates.

**Dates:** Earliest and latest known dates from

Documents or Cancellations.

**Issues:** Only different Reigns will be used

QVic, EDVII, GV, GVI, QEII,

**Ident:** Company Name & address identified by

Document or Cachet Cancellation.

**Suspected Ident:** Ø This symbol indicates a suspected

Identity.

J T & Co Where the perfin is indicated by Typed letters, the letters have been reported, but the die remains unknown. Information is welcome on any of these dies.

Where possible the illustration for each die has been taken from stamps and other catalogues. However a number of previously unknown dies have had to be scanned.

Edited and Produced by

Jeff Turnbull.