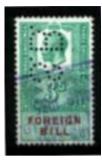

#### Perfinned Foreign Bill Stamps.

Foreign Bills were essentially bank drafts for transfer of money to a foreign country. Although the stamps were introduced in 1854, Permission to perfin them was only obtained on the 27<sup>th</sup> June 1870,

The stamps were used as a Tax on the dispatch of money overseas, hence the description Revenues. The Company perfin if on used stamps is usually cancelled by a manuscript cancel (manu) in Catalogue) or by a private rubber cancel (Cachet) most often in green, red, violet, or blue).