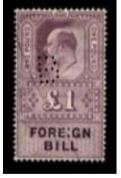

#### Perfinned Foreign Bill Stamps.

Foreign Bills were essentially bank drafts for transfer of money to a foreign country. Although the stamps were introduced in 1854, Permission to perfin them was only obtained on the 27<sup>th</sup> June 1870,

The stamps were used as a Tax on the dispatch of money overseas, hence the description Revenues. The Company perfin if on used stamps is usually cancelled by a manuscript cancel (manu) in Catalogue) or by a private rubber cancel (Cachet) most often in green, red, violet, or blue).

Issues: - Queen Victoria (Longs).

To the editors knowledge the earliest perfins have only been found on the 1857 issue of the (**Longs**) colours of Lilac & Carmine, Wmk VR perf 14.

It is presumed that they can be found on all values.