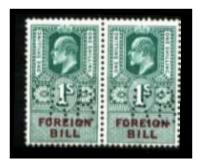

#### **Issues: - King George V.**

Issues GV 1917 & 1921 same design 16 issues 2d to £5. Colour on 2d to 9d & £1 to £5 (purple & purple brown). Colour on 1/- to 15/-. (green & purple brown). Wmk Mult Orb IR, various perfs 13¾ to 15,

<u>**A**</u> 1917

**B** 1921

BILL FOREIGN BILL Two different sizes of Type setting exist for GV Stamps.

Issues: - King George VI.

Issues GVI 1948 same design seventeen issues 1d to £5 Colours Claret & purple brown, except for values 1/- to 15/- green & purple brown.