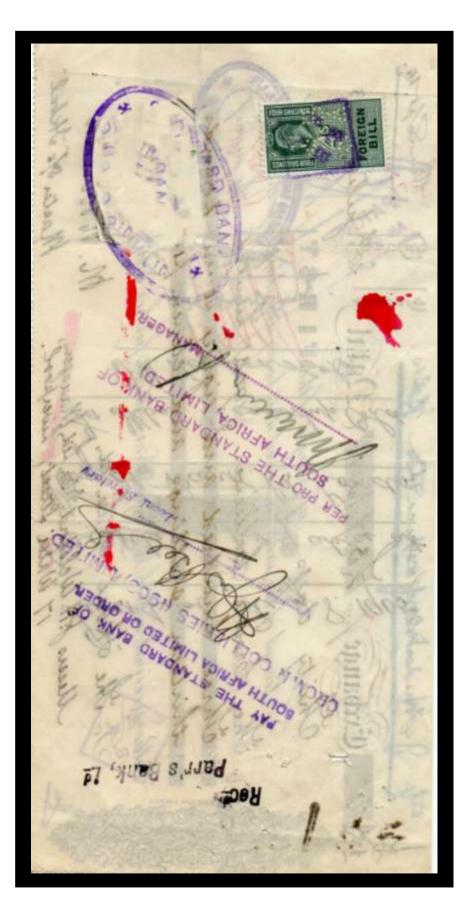

The stamps were used as a Tax on the dispatch of money overseas, hence the description Revenues. The Company perfin if on used stamps is usually cancelled by a manuscript cancel (manu) in Catalogue) or by a private rubber cancel (Cachet) most often in green, red, violet, or blue).

Combination pieces do exist, where you will find Foreign Bill stamps of Great Britain and Foreign Bill stamps of the country of destination, these are most common from India.

For the overprint collector there are also overprints of various Banks and Company's. (All known overprints to date are listed in <u>Part Two</u> of this catalogue).