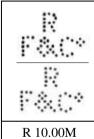

As there is no present perfinned Revenue cataloguing system I am adopting a new system, using the letter followed by two numbers and two decimal places.

**I.E.** A 23.01. A single letter "M" after the catalogue number indicates a Multi headed die.

**Ident:** Company Name & address identified by

Document or Cachet Cancellation.

**Suspected Ident:** Ø This symbol indicates a suspected

Identity.

J T & Co Where the perfin is indicated by Typed letters, the letters have been reported, but the die remains unknown. Information is welcome on any of these dies.