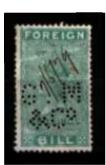

#### Perfinned Foreign Bill Stamps.

Foreign Bills were essentially bank drafts for transfer of money to a foreign country. Although the stamps were introduced in 1854, Permission to perfin them was only obtained on the 27<sup>th</sup> June 1870,

The stamps were used as a Tax on the dispatch of money overseas, hence the description Revenues. The Company perfin if on used stamps is usually cancelled by a manuscript cancel (manu) in Catalogue) or by a private rubber cancel (Cachet) most often in green, red, violet, or blue).