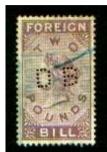

As there is no present perfinned Revenue cataloguing system I am adopting a new system, using the letter followed by two numbers and two decimal places.

**I.E.** A 23.01. A single letter "M" after the catalogue number indicates a Multi headed die.

**Ident:** Company Name & address identified by

Document or Cachet Cancellation.

**Suspected Ident:** Ø This symbol indicates a suspected

Identity.

J T & Co Where the perfin is indicated by Typed letters, the letters have been reported, but the die remains unknown. Information is welcome on any of these dies.