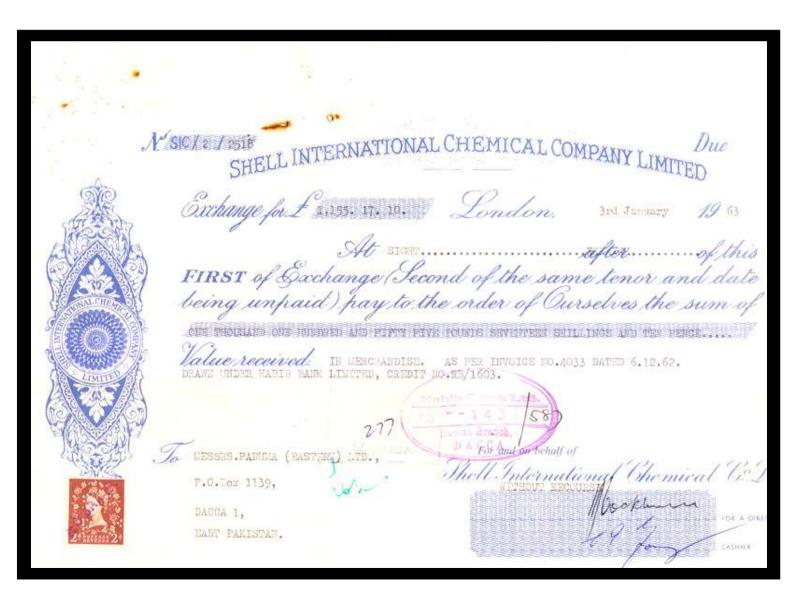

The stamps were used as a Tax on the dispatch of money overseas, hence the description Revenues. The Company perfin if on used stamps is usually cancelled by a manuscript cancel (manu) in Catalogue) or by a private rubber cancel (Cachet) most often in green, red, violet, or blue).

Combination pieces do exist, where you will find Foreign Bill stamps of Great Britain and Foreign Bill stamps of the country of destination, these are most common from India.

For the overprint collector there are also overprints of various Banks and Company's. (All known overprints to date are listed in <u>Part Two</u> of this catalogue).