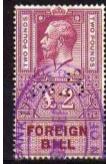

#### Perfinned Foreign Bill Stamps.

Foreign Bills were essentially bank drafts for transfer of money to a foreign country. Although the stamps were introduced in 1854, Permission to perfin them was only obtained on the 27<sup>th</sup> June 1870,

The stamps were used as a Tax on the dispatch of money overseas, hence the description Revenues. The Company perfin if on used stamps is usually cancelled by a manuscript cancel (manu) in Catalogue) or by a private rubber cancel (Cachet) most often in green, red, violet, or blue).