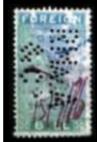

#### Perfinned Foreign Bill Stamps.

Foreign Bills were essentially bank drafts for transfer of money to a foreign country. Although the stamps were introduced in 1854, Permission to perfin them was only obtained on the 27<sup>th</sup> June 1870,

The stamps were used as a Tax on the dispatch of money overseas, hence the description Revenues. The Company perfin if on used stamps is usually cancelled by a manuscript cancel (manu) in Catalogue) or by a private rubber cancel (Cachet) most often in green, red, violet, or blue).