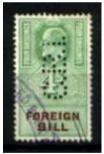

#### **Issues: - King George V.**

Issues GV 1917 & 1921 same design 16 issues 2d to £5. Colour on 2d to 9d & £1 to £5 (purple & purple brown). Colour on 1/- to 15/-. (green & purple brown). Wmk Mult Orb IR, various perfs 13¾ to 15,

<u>**A**</u> 1917

**B** 1921

BILL FOREIGN BILL Two different sizes of Type setting exist for GV Stamps.

Issues: - King George VI.

Issues GVI 1948 same design seventeen issues 1d to £5 Colours Claret & purple brown, except for values 1/- to 15/- green & purple brown.