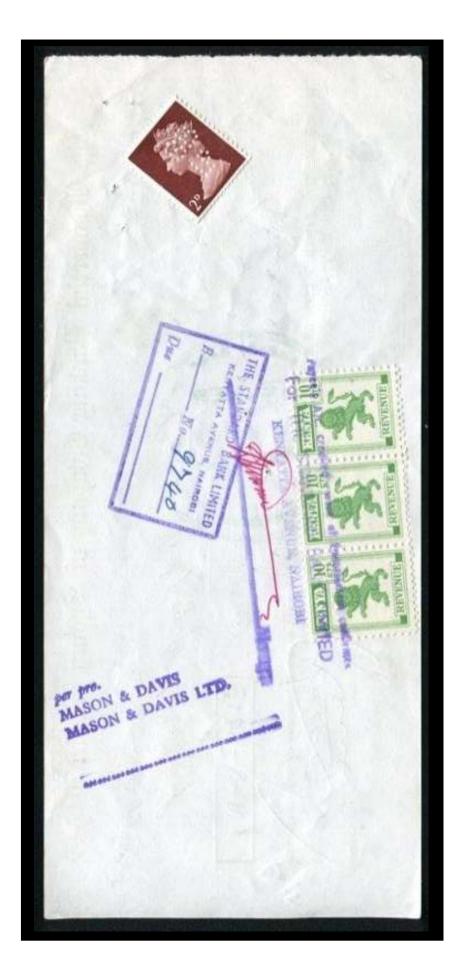

|                                      |

# **FOREIGN BILL** (Date cancel 00.12)

Date Perfin "17 O/B.C/70 10" & "29 O/B.C/70 10" Perfin through the Foreign Bills

Ident: - Oriental Banking Corporation.





Standard Bank of South Africa Ltd, 12-7-1905.

EDVII 1d Postage stamp on Cheque 16-5-1906. (Bulawayo)

GV 2d Postage stamp on F/bill 23-10-1928.

S 05.02





Standard Bank of South Africa Ltd,

9-10-1908.

S 06.01





Standard Bank Ltd, 10 Clements Lane, & 77 King William St, London EC.

8-9-1969

S 04.20





Swiss Bank Corporation, 43 Lothbury, London EC2.

13-10-1920

S 04.08



NOTE: - "SUISS"
Handstamp on 2d stamp.



**NOTE**: - 1d & 2d Postage stamps were used as Duty Payable on Money Transfers.

Societe General, Paris.

1-8-1922. 4-2-1928.

S 13.01M







"SI/PCo" Perfin is for Shell International Petroleum Company Ltd.

Ident: Shell International Chemical Company Ltd, St Helens Court, London EC3.
New Illustrated Cat No S 3860.01M
Foreign Bill Cat No S 15.06M.

QEII 2d Postage stamps used to pay the duty Tax.

In use :- 1960-1965. Dates of: - 19-7-1962, & 3-1-1963.

**NOTE**: - 1d & 2d Postage stamps were used as Duty Payable on Money Transfers.





"SP/Co" Perfin is for Shell Petroleum Company Ltd.

Ident: Shell Petroleum Company Ltd, St Helens Court, Great St Helen's, London EC3. N