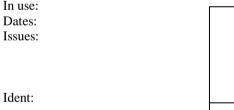

A Typical entry will be as follows.

**In use:** Date range based on known dates.

**Dates:** Earliest and latest known dates from

Documents or Cancellations.

**Issues:** Only different Reigns will be used

QVic, EDVII, GV, GVI, QEII,

**Ident:** Company Name & address identified by

Document or Cachet Cancellation.

**Suspected Ident:** Ø This symbol indicates a suspected

Identity.

J T & Co Where the perfin is indicated by Typed letters, the letters have been reported, but the die remains unknown. Information is welcome on any of these dies.