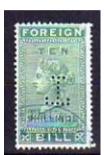

Issues: - Queen Victoria (Longs).

To the editors knowledge the earliest perfins have only been found on the 1857 issue of the (**Longs**) colours of Lilac & Carmine, Wmk VR perf 14.

It is presumed that they can be found on all values.

This issue (perfinned) should only be found used after 27<sup>th</sup> June 1870 when the first permission was granted to perfin Foreign Bill stamps, however earlier cancels are known on the perfin dies which were also granted for the relevant Company's postage stamps. (Pre 1870). (See Introduction).