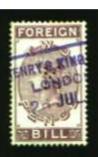

#### Perfinned Foreign Bill Stamps.

Foreign Bills were essentially bank drafts for transfer of money to a foreign country. Although the stamps were introduced in 1854, Permission to perfin them was only obtained on the 27<sup>th</sup> June 1870,

The stamps were used as a Tax on the dispatch of money overseas, hence the description Revenues. The Company perfin if on used stamps is usually cancelled by a manuscript cancel (manu) in Catalogue) or by a private rubber cancel (Cachet) most often in green, red, violet, or blue).