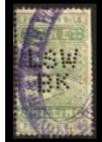

The stamps were used as a Tax on the dispatch of money overseas, hence the description Revenues. The Company perfin if on used stamps is usually cancelled by a manuscript cancel (manu) in Catalogue) or by a private rubber cancel (Cachet) most often in green, red, violet, or blue).

## "SPG" TYPES"

The term "SPG" Type originates from the first discovery (1994) of these clamped together dies, which was made by our Catalogue Editor Roy Gault when looking at numerous Perfins with the letters "SPG", each showing many variations. These would eventually become Cat No S5900.01v and S5900.02v.