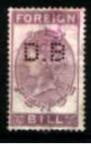

As there is no present perfinned Revenue cataloguing system I am adopting a new system, using the letter followed by two numbers and two decimal places.

**I.E.** A 23.01. A single letter "M" after the catalogue number indicates a Multi headed die.

**Ident:** Company Name & address identified by

Document or Cachet Cancellation.

**Suspected Ident:** Ø This symbol indicates a suspected

Identity.

J T & Co Where the perfin is indicated by Typed letters, the letters have been reported, but the die remains unknown. Information is welcome on any of these dies.