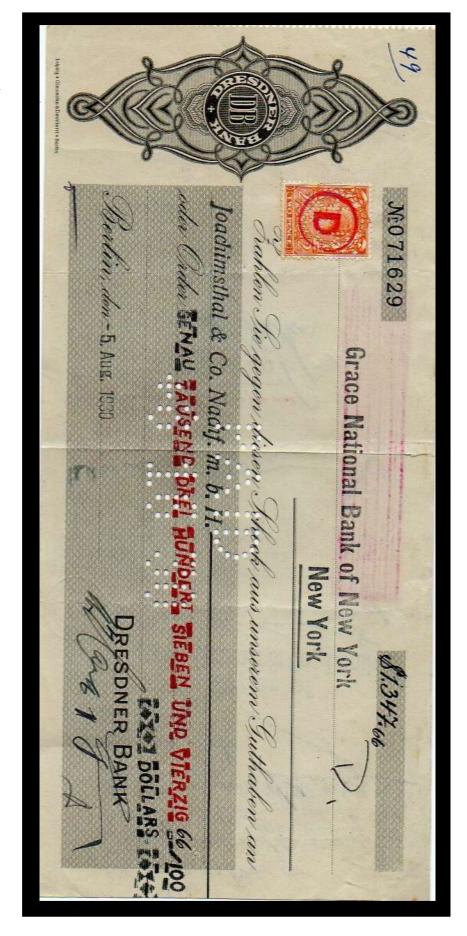

The stamps were used as a Tax on the dispatch of money overseas, hence the description Revenues. The Company perfin if on used stamps is usually cancelled by a manuscript cancel (manu) in Catalogue) or by a private rubber cancel (Cachet) most often in green, red, violet, or blue).

Combination pieces do exist, where you will find Foreign Bill stamps of Great Britain and Foreign Bill stamps of the country of destination, these are most common from India.

For the overprint collector there are also overprints of various Banks and Company's. (All known overprints to date are listed in <u>Part Two</u> of this catalogue).