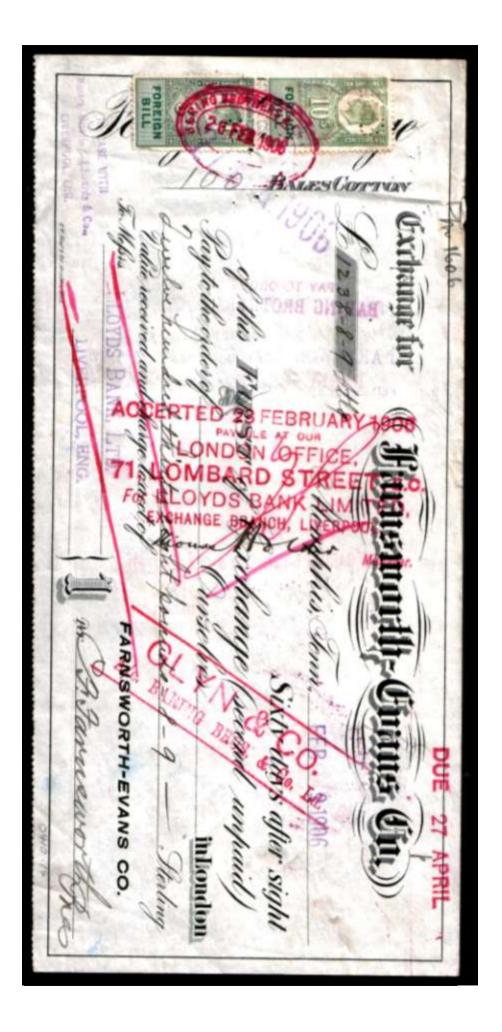

r,

User: Sandbach Tinne & Co, Liverpool.









Anglo Egyptian Bank,

EDVII 1/- & 15/-, F/Bill stamps on F/Bill. 25-2-1904. EDVII 3/- stamp on F/Bill 24-8-1905.

1d GV Postage stamp used as duty payable. 29-11-1916.

A 06.01M

AΕ



### **MONEY TRANSFER**

Anglo Palestine Bank Ltd, 2d GVI Postage stamp used as duty payable on a Money Transfer

14-8-1939.

A 17.10





Anglo Foreign Bank 21-6-1907.

A 07.03





### **MONEY TRANSFER**

A.W. Bank of England.

It is not known what the A.W. signifies.

Sloper records signify

Bank of England usage.

14-5-1969. 4-8-1969.

A 26.02 2 different cheques.





B. W. Blydenstein & Co, London EC.

23-11-1905. 16-1-1906.

B 01.03 (2 Different Bills).





Baring Brothers.

27-12-1905. 9-2-1906. 30-7-1906. 23-2-1906.

B 04.02 (4 Different Bills).





Banque Belge Pour L'etranger (Overseas Limited).

10-11-1934. 21-8-1939. (2).

B 6.02 (3 Different Bills).





#### **MONEY TRANSFER**

GVI 2d Postage stamp used as duty payable on a Money Transfer issued by the Mauritius Commercial Bank to Messers Burroughs Welcome & Co 5-4-1940. B 28-03M

Also has a Mauritius Commercial Bank Perfin stamp attached. (Out going Tax)





Bank of Montreal. 47 Threadneedle Street, London EC2.

30-6-1928.

B 20.01M





#### **MONEY TRANSFER**

Barclays Bank Ltd, Foreign Branch.

23-10-1931.

B 6.11M





### **MONEY TRANSFER**

Banco Nacional Ultramarino 27a Throgmorton St, & 9 Bishopsgate, London EC.

14-9-1929.

B 21.14





The Bank of British North America.

25-7-1907. EDVII 2/-, 7-12-1917. EDVII 1d,

(2 different bills)

B 07.01





C J Hambro & Sons