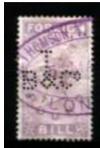

#### Perfinned Foreign Bill Stamps.

Foreign Bills were essentially bank drafts for transfer of money to a foreign country. Although the stamps were introduced in 1854, Permission to perfin them was only obtained on the 27<sup>th</sup> June 1870,

The stamps were used as a Tax on the dispatch of money overseas, hence the description Revenues. The Company perfin if on used stamps is usually cancelled by a manuscript cancel (manu) in Catalogue) or by a private rubber cancel (Cachet) most often in green, red, violet, or blue).