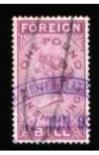

#### Perfinned Foreign Bill Stamps.

Foreign Bills were essentially bank drafts for transfer of money to a foreign country. Although the stamps were introduced in 1854, Permission to perfin them was only obtained on the 27<sup>th</sup> June 1870,

The stamps were used as a Tax on the dispatch of money overseas, hence the description Revenues. The Company perfin if on used stamps is usually cancelled by a manuscript cancel (manu) in Catalogue) or by a private rubber cancel (Cachet) most often in green, red, violet, or blue).