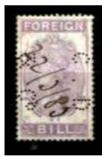

#### Perfinned Foreign Bill Stamps.

Foreign Bills were essentially bank drafts for transfer of money to a foreign country. Although the stamps were introduced in 1854, Permission to perfin them was only obtained on the 27<sup>th</sup> June 1870,

The stamps were used as a Tax on the dispatch of money overseas, hence the description Revenues. The Company perfin if on used stamps is usually cancelled by a manuscript cancel (manu) in Catalogue) or by a private rubber cancel (Cachet) most often in green, red, violet, or blue).

Issues: - Queen Victoria.

For the issue collector, perfins are likely to be found on all issues of QVic 1871, seventeen values from 1d to £5,

Wmk VR perf 14. Colour Lilac, except (£1 to £5 green)

And on all issues of 1872 same design (colour change) Colour (Lilac 1d to 9d) (green 1/- to 15/-), and (Lilac £1 to £5), Wmk VR perf 14.