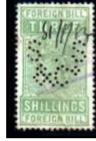

The stamps were used as a Tax on the dispatch of money overseas, hence the description Revenues. The Company perfin if on used stamps is usually cancelled by a manuscript cancel (manu) in Catalogue) or by a private rubber cancel (Cachet) most often in green, red, violet, or blue).