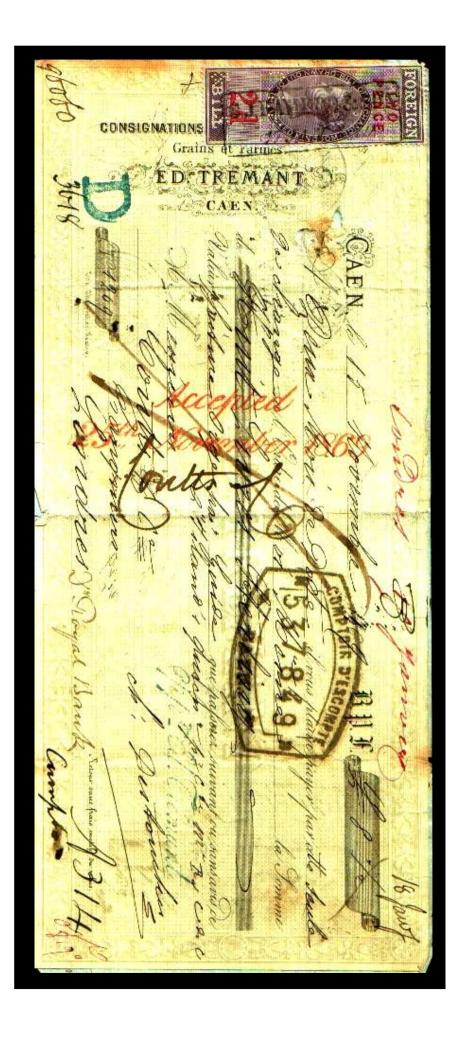

#### Perfinned Foreign Bill Stamps.

Foreign Bills were essentially bank drafts for transfer of money to a foreign country. Although the stamps were introduced in 1854, Permission to perfin them was only obtained on the 27<sup>th</sup> June 1870,

**NOTE:** - QVic perfinned Foreign Bill stamps have been seen with earlier cancels, but only with perfin dies which have been used to perfin earlier postage stamps of the same Company. Permission to perfin postage stamps was issued earlier on 13-3-1868.

The stamps were used as a Tax on the dispatch of money overseas, hence the description Revenues. The Company perfin if on used stamps is usually cancelled by a manuscript cancel (manu) in Catalogue) or by a private rubber cancel (Cachet) most often in green, red, violet, or blue).