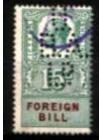

#### Perfinned Foreign Bill Stamps.

Foreign Bills were essentially bank drafts for transfer of money to a foreign country. Although the stamps were introduced in 1854, Permission to perfin them was only obtained on the 27<sup>th</sup> June 1870,

The stamps were used as a Tax on the dispatch of money overseas, hence the description Revenues. The Company perfin if on used stamps is usually cancelled by a manuscript cancel (manu) in Catalogue) or by a private rubber cancel (Cachet) most often in green, red, violet, or blue).