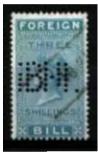

The stamps were used as a Tax on the dispatch of money overseas, hence the description Revenues. The Company perfin if on used stamps is usually cancelled by a manuscript cancel (manu) in Catalogue) or by a private rubber cancel (Cachet) most often in green, red, violet, or blue).