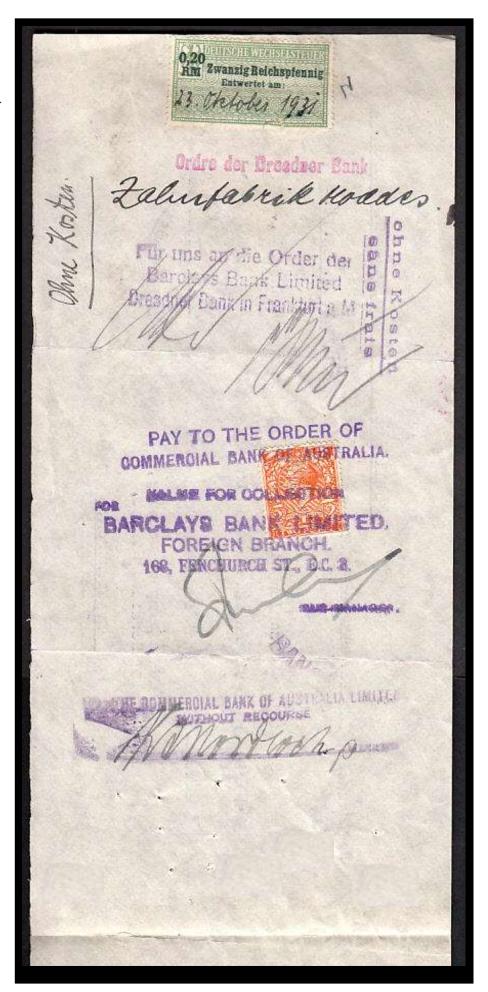

The stamps were used as a Tax on the dispatch of money overseas, hence the description Revenues. The Company perfin if on used stamps is usually cancelled by a manuscript cancel (manu) in Catalogue) or by a private rubber cancel (Cachet) most often in green, red, violet, or blue).

Combination pieces do exist, where you will find Foreign Bill stamps of Great Britain and Foreign Bill stamps of the country of destination, these are most common from India.

For the overprint collector there are also overprints of various Banks and Company's. (All known overprints to date are listed in <u>Part Two</u> of this catalogue).