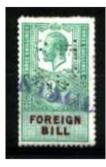

#### Perfinned Foreign Bill Stamps.

Foreign Bills were essentially bank drafts for transfer of money to a foreign country. Although the stamps were introduced in 1854, Permission to perfin them was only obtained on the 27<sup>th</sup> June 1870,

The stamps were used as a Tax on the dispatch of money overseas, hence the description Revenues. The Company perfin if on used stamps is usually cancelled by a manuscript cancel (manu) in Catalogue) or by a private rubber cancel (Cachet) most often in green, red, violet, or blue).