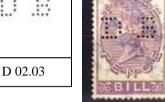

#### Perfinned Foreign Bill Stamps.

Foreign Bills were essentially bank drafts for transfer of money to a foreign country. Although the stamps were introduced in 1854, Permission to perfin them was only obtained on the 27<sup>th</sup> June 1870,

The stamps were used as a Tax on the dispatch of money overseas, hence the description Revenues. The Company perfin if on used stamps is usually cancelled by a manuscript cancel (manu) in Catalogue) or by a private rubber cancel (Cachet) most often in green, red, violet, or blue).