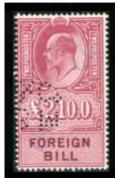

NOTE: - Ref: - Stamp Duty act 1891.

Perfin QVic 1d, QVic 1d Inland Revenue, EDVII 1d, GV 1d & 2d, GVI 2d, & QEII 2d **Postage stamps** are also recorded used as Duty on the transfer of Money Overseas, QVic, EDVII & GV £5 to £100. & GVI £5 to £300. & QEII £5 to £1500

(All reported postage stamps used as stamp duty in this catalogue have been seen used either on overseas money transfers (Cheques) or on Foreign Bills).