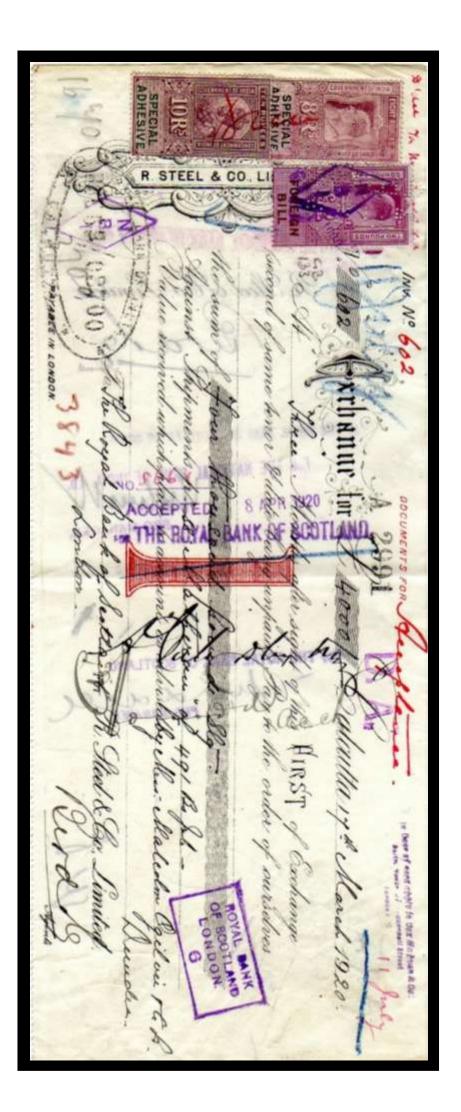

#### Perfinned Foreign Bill Stamps.

Foreign Bills were essentially bank drafts for transfer of money to a foreign country. Although the stamps were introduced in 1854, Permission to perfin them was only obtained on the 27<sup>th</sup> June 1870,

The stamps were used as a Tax on the dispatch of money overseas, hence the description Revenues. The Company perfin if on used stamps is usually cancelled by a manuscript cancel (manu) in Catalogue) or by a private rubber cancel (Cachet) most often in green, red, violet, or blue).

Combination pieces do exist, where you will find Foreign Bill stamps of Great Britain and Foreign Bill stamps of the country of destination, these are most common from India.

For the overprint collector there are also overprints of various Banks and Company's. (All known overprints to date are listed in <u>Part Two</u> of this catalogue).