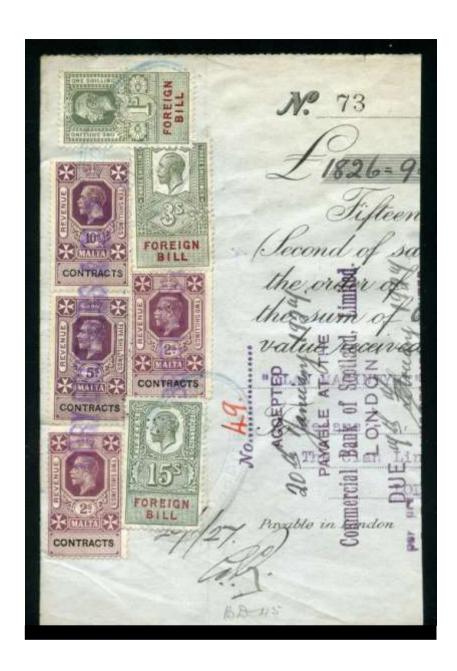

#### Perfinned Foreign Bill Stamps.

Foreign Bills were essentially bank drafts for transfer of money to a foreign country. Although the stamps were introduced in 1854, Permission to perfin them was only obtained on the 27<sup>th</sup> June 1870,

The stamps were used as a Tax on the dispatch of money overseas, hence the description Revenues. The Company perfin if on used stamps is usually cancelled by a manuscript cancel (manu) in Catalogue) or by a private rubber cancel (Cachet) most often in green, red, violet, or blue).

Combination pieces do exist, where you will find Foreign Bill stamps of Great Britain and Foreign Bill stamps of the country of destination, these are most common from India.

For the overprint collector there are also overprints of various Banks and Company's. (All known overprints to date are listed in <u>Part Two</u> of this catalogue).