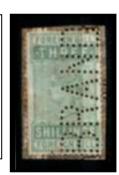

The stamps were used as a Tax on the dispatch of money overseas, hence the description Revenues. The Company perfin if on used stamps is usually cancelled by a manuscript cancel (manu) in Catalogue) or by a private rubber cancel (Cachet) most often in green, red, violet, or blue).

Combination pieces do exist, where you will find Foreign Bill stamps of Great Britain and Foreign Bill stamps of the country of destination, these are most common from India.

For the overprint collector there are also overprints of various Banks and Company's. (All known overprints to date are listed in <u>Part Two</u> of this catalogue).