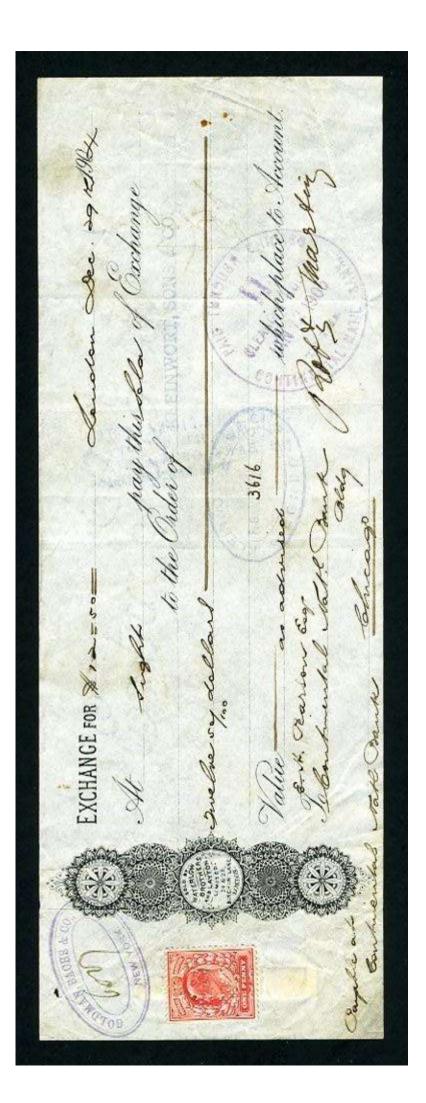

The stamps were used as a Tax on the dispatch of money overseas, hence the description Revenues. The Company perfin if on used stamps is usually cancelled by a manuscript cancel (manu) in Catalogue) or by a private rubber cancel (Cachet) most often in green, red, violet, or blue).

Combination pieces do exist, where you will find Foreign Bill stamps of Great Britain and Foreign Bill stamps of the country of destination, these are most common from India.

For the overprint collector there are also overprints of various Banks and Company's. (All known overprints to date are listed in <u>Part Two</u> of this catalogue).