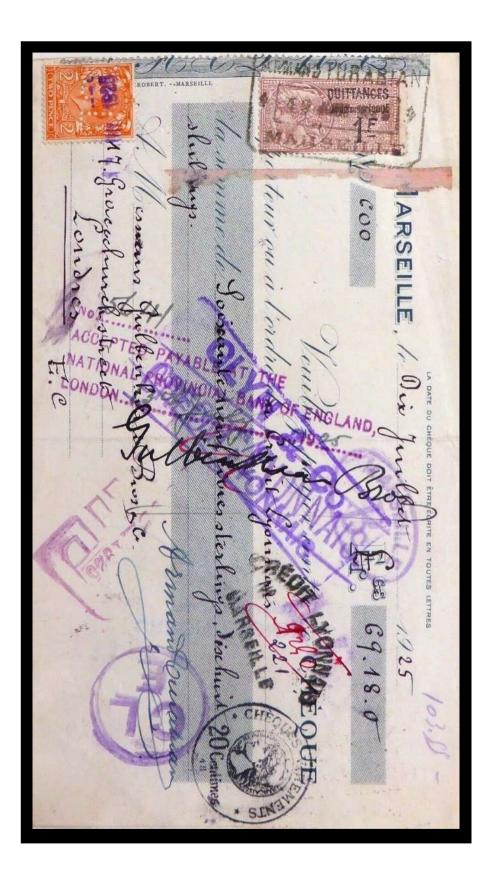

25-7-1907. EDVII 2/-, 7-12-1917. EDVII 1d,

(2 different bills)

B 07.01





C J Hambro & Sons, London.

25-2-1882.

C 20.01





C J Hambro & Sons, London.

25-11-1869.

C 20.01



# <u>NOTE</u>: -

This 2d F/ Bill stamp has been perfined and used a full 7 Months prior to J Sloper getting permission to perfin F/Bill stamps on June 27th 1870.

A rare item as such.



Credit Lyonnais SA London.

19-9-1891.

30-9-1895.

19-3-1904.

7-10-1905.

27-12-1905.

27-9-1907.

16-9-1913.

C 26.01M (7 Different Bills)





Credit Lyonnais

24-10-1902 20-4-1904

C 26.01M (2 Different Bills)





Credit Lyonnais

9-4-1940

C 26.01M



# <u>NOTE</u>: -

Mauritius stamp with Mauritius Commercial Bank perfin.





Credit Lyonnais

15-11-1920 21-9-1921 14-3-1922 13-7-1925

C 26.01M (4 Different Bills)





Cory Brothers & Co Ltd Bute Docks, Cardiff.

20-1-1927.

C 30.01bM





CANCELLED National Bank of India Limited.

13-8-1897. 1-6-1905.

C 04.01 (2 Different Bills)





CANCELLED National Bank of India Limited.

21-3-1906.

C 04.02





CANCELLED National Bank of India Limited.

17-3-1920.

C 04.03





Chartered Bank of India Australia & China.

18-5-1897. 3-12-1897. 3-12-1897.

C 12.01M (3 Different Bills)





Bank of New Zealand London.

14-12-1880.

Des 1.00





Deutsche Bank (Berlin) London Agency.

1-2-1900.

15-10-1903.

16-10-1903.

28-10-1903.

29-10-1903.

11-11-1903.

16-11-1903. 20-11-1903.

19-12-1903.

21-12-1903. (2)

24-2-1904.

23-2-1904.

18-12-1905.

28-3-1906.

D 02.04

(15 Different Bills).





Deutsche Bank (Berlin) London Agency

5-6-1912.

8-9-1913. 12-11-1913