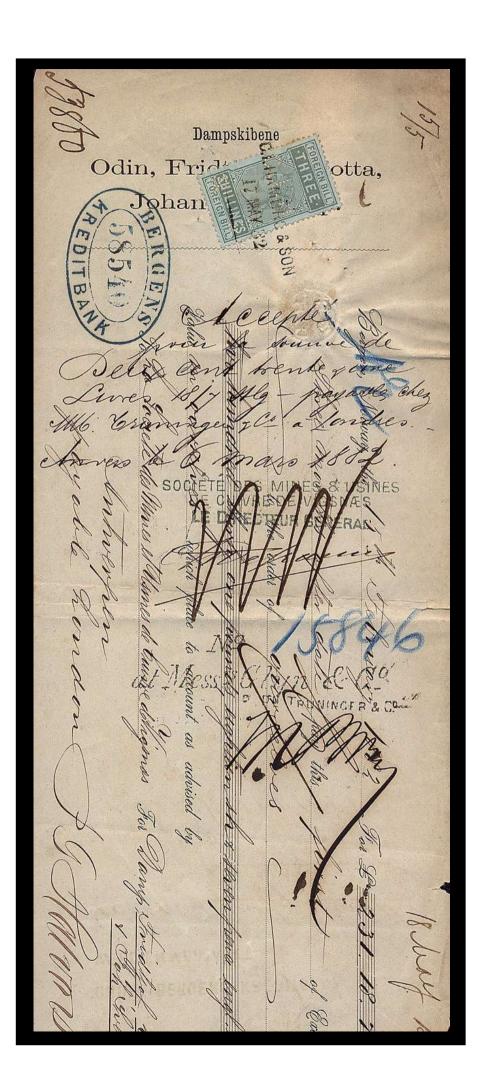

#### Perfinned Foreign Bill Stamps.

Foreign Bills were essentially bank drafts for transfer of money to a foreign country. Although the stamps were introduced in 1854, Permission to perfin them was only obtained on the 27<sup>th</sup> June 1870,

**NOTE:** - QVic perfinned Foreign Bill stamps have been seen with earlier cancels, but only with perfin dies which have been used to perfin earlier postage stamps of the same Company. Permission to perfin postage stamps was issued earlier on 13-3-1868.

The stamps were used as a Tax on the dispatch of money overseas, hence the description Revenues. The Company perfin if on used stamps is usually cancelled by a manuscript cancel (manu) in Catalogue) or by a private rubber cancel (Cachet) most often in green, red, violet, or blue).