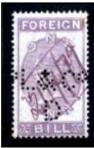

#### Perfinned Foreign Bill Stamps.

Foreign Bills were essentially bank drafts for transfer of money to a foreign country. Although the stamps were introduced in 1854, Permission to perfin them was only obtained on the 27<sup>th</sup> June 1870,

The stamps were used as a Tax on the dispatch of money overseas, hence the description Revenues. The Company perfin if on used stamps is usually cancelled by a manuscript cancel (manu) in Catalogue) or by a private rubber cancel (Cachet) most often in green, red, violet, or blue).