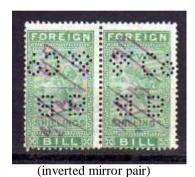

w Illustrated Cat No B0410.12

Dates: 24-4-1901, 13-2-1906.

Issues: QVic,3d,6d,3/-,4/-,5/-,10/-,£1,

EDVII,2/-,3/-,5/-,£1,£1-10,£2,£2-10,

Ident: Baring Brothers & Co Ltd, 8 Bishopgate, London EC 2.











In use: Dates: Issues: Ident: New Illustrated Cat No In use:

Dates: Issues: Ident: New Illustrated



#### **LETTER "B"**

In use: 1870-1920.

Dates: 28-4-1870, 11-9-1891 (manus) Issues: QVic,2d,3d,6d,1/-,2/-,3/-,4/-,

5/-,10/-,

QVic Longs,3d,4/-,5/-,10/-,

EDVII,6d,

Ident: Blessig Braun & Co, 3-5 Rumford Place, Liverpool.



B 05.01







New Illustrated Cat No B 0640.01 Sloper M/c No 2741 made in April 1870.

http://www.angelfire.com/pr/perfinsoc/articals/2012\_12/blessig.pdf

In use: 1870-1900.

Dates: 16-2-1877, (manus)14-7-1884 Issues: QVic,1d,1/-,3/-,5/-,10/-,



B 05.02





New Illustrated Cat No B 0650.01

In use:

Ident: Blessig Braun & Co,

3-5 Rumford Place, Liverpool.



New Illustrated Cat No



New Illustrated Cat No





#### **LETTER "B"**

In use: 1907-1934. Dates: 30-4-1924,

Issues: EDVII,6d,1/-,2/-,3/-,4/-,5/-,

10/-,15/-,£1,£2-10, GV,2/-,£1,£1-10,£2-10,

Ident: Banque Belge Pour L'etranger, S.A. Moorgate Hall,

Moorgate, London EC 2.

(S.A. = Société Anonyme = Plc in United Kingdom).

New Illustrated Cat No B 0680.02



B 06.01







In use: 1928-1939.

Dates: 3-1-1928, 21-8-1939.

Issues: GV,2d,6d,9d,1/-,2/-,3/-,4/-,5/-,

£1,£1-10,

Ident: Banque Belge Pour L'etranger (Overseas) Ltd, 4 Bishopgate, London EC 2.

New Illustrated Cat No B 0680.01



B 6.02







In use:

Dates:

Issues:

Ident:









New Illustrated Cat No

In use: 1925-1