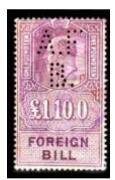

#### Perfinned Foreign Bill Stamps.

Foreign Bills were essentially bank drafts for transfer of money to a foreign country. Although the stamps were introduced in 1854, Permission to perfin them was only obtained on the 27<sup>th</sup> June 1870,

The stamps were used as a Tax on the dispatch of money overseas, hence the description Revenues. The Company perfin if on used stamps is usually cancelled by a manuscript cancel (manu) in Catalogue) or by a private rubber cancel (Cachet) most often in green, red, violet, or blue).

Issues: - Queen Victoria (Longs).

To the editors knowledge the earliest perfins have only been found on the 1857 issue of the (**Longs**) colours of Lilac & Carmine, Wmk VR perf 14.

It is presumed that they can be found on all values.

Issues: - Queen Victoria.

For the issue collector, perfins are likely to be found on all issues of QVic 1871, seventeen values from 1d to £5,

Wmk VR perf 14. Colour Lilac, except (£1 to £5 green)

And on all issues of 1872 same design (colour change) Colour (Lilac 1d to 9d) (green 1/- to 15/-), and (Lilac £1 to £5), Wmk VR perf 14.