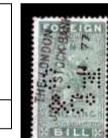

#### Perfinned Foreign Bill Stamps.

Foreign Bills were essentially bank drafts for transfer of money to a foreign country. Although the stamps were introduced in 1854, Permission to perfin them was only obtained on the 27<sup>th</sup> June 1870,

The stamps were used as a Tax on the dispatch of money overseas, hence the description Revenues. The Company perfin if on used stamps is usually cancelled by a manuscript cancel (manu) in Catalogue) or by a private rubber cancel (Cachet) most often in green, red, violet, or blue).