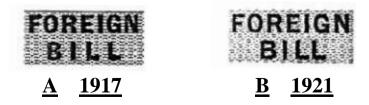

<u>**A**</u> 1917

**B** 1921

BILL FOREIGN BILL Two different sizes of Type setting exist for GV Stamps.

Issues: - King George VI.

Issues GVI 1948 same design seventeen issues 1d to £5 Colours Claret & purple brown, except for values 1/- to 15/- green & purple brown.