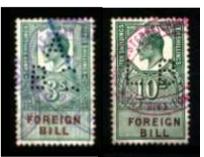

All Issues of QVic1881, seventeen values from 1d to £5 Colour (Lilac 1d to 9d) (green 1/- to 15/-) £1 to £5 Lilac as 1872 but different Wmk. Wmk Script VR perf 14.

Issues: - King Edward VII.

Issues of EDVII 1902, Seventeen issues from 1d to £5 Perf 14, Wmk Orb (1d to 9d) Lilac & Lilac, Wmk IR (1/- to 15/-), green & green, Wmk 2 Orbs (£1 to £5) Lilac & Lilac,

Issues of EDVII 1907, same design, colour change on (1d to 9d purple & brown), (1/- to 15/-, green & brown), (£1 to £5 purple & maroon), Wmk IR, Perf 14,

Issues of EDVII 1915-1916, same design, colour change on (1/- to 15/-, olive-green & brown) (£1 to £5 claret & brown)
Wmk IR & Multi Orb IR, Perf 14,