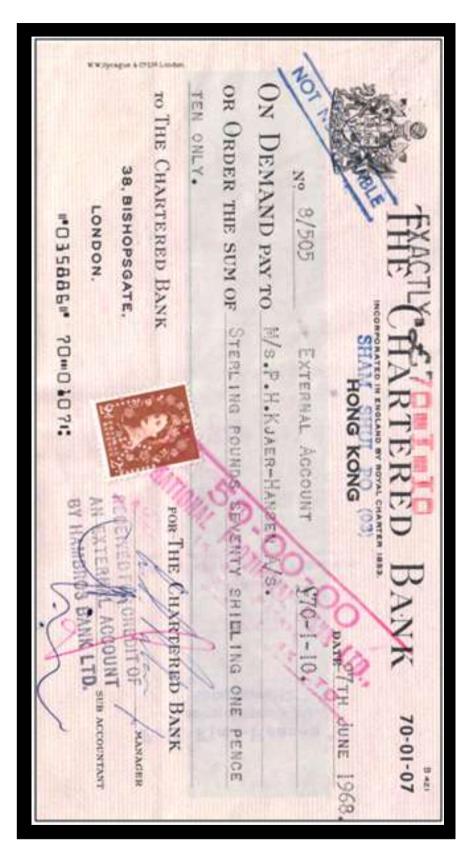

The stamps were used as a Tax on the dispatch of money overseas, hence the description Revenues. The Company perfin if on used stamps is usually cancelled by a manuscript cancel (manu) in Catalogue) or by a private rubber cancel (Cachet) most often in green, red, violet, or blue).

Combination pieces do exist, where you will find Foreign Bill stamps of Great Britain and Foreign Bill stamps of the country of destination, these are most common from India.

For the overprint collector there are also overprints of various Banks and Company's. (All known overprints to date are listed in <u>Part Two</u> of this catalogue).