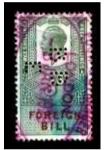

#### Perfinned Foreign Bill Stamps.

Foreign Bills were essentially bank drafts for transfer of money to a foreign country. Although the stamps were introduced in 1854, Permission to perfin them was only obtained on the 27<sup>th</sup> June 1870,

The stamps were used as a Tax on the dispatch of money overseas, hence the description Revenues. The Company perfin if on used stamps is usually cancelled by a manuscript cancel (manu) in Catalogue) or by a private rubber cancel (Cachet) most often in green, red, violet, or blue).