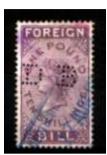

#### Perfinned Foreign Bill Stamps.

Foreign Bills were essentially bank drafts for transfer of money to a foreign country. Although the stamps were introduced in 1854, Permission to perfin them was only obtained on the 27<sup>th</sup> June 1870,

The stamps were used as a Tax on the dispatch of money overseas, hence the description Revenues. The Company perfin if on used stamps is usually cancelled by a manuscript cancel (manu) in Catalogue) or by a private rubber cancel (Cachet) most often in green, red, violet, or blue).