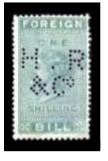

#### Perfinned Foreign Bill Stamps.

Foreign Bills were essentially bank drafts for transfer of money to a foreign country. Although the stamps were introduced in 1854, Permission to perfin them was only obtained on the 27<sup>th</sup> June 1870,

The stamps were used as a Tax on the dispatch of money overseas, hence the description Revenues. The Company perfin if on used stamps is usually cancelled by a manuscript cancel (manu) in Catalogue) or by a private rubber cancel (Cachet) most often in green, red, violet, or blue).