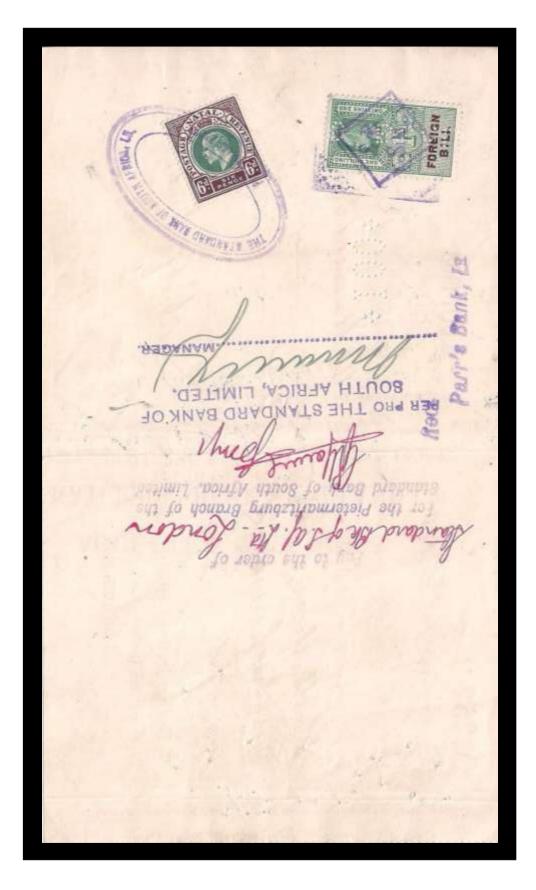

The stamps were used as a Tax on the dispatch of money overseas, hence the description Revenues. The Company perfin if on used stamps is usually cancelled by a manuscript cancel (manu) in Catalogue) or by a private rubber cancel (Cachet) most often in green, red, violet, or blue).

Combination pieces do exist, where you will find Foreign Bill stamps of Great Britain and Foreign Bill stamps of the country of destination, these are most common from India.

For the overprint collector there are also overprints of various Banks and Company's. (All known overprints to date are listed in <u>Part Two</u> of this catalogue).