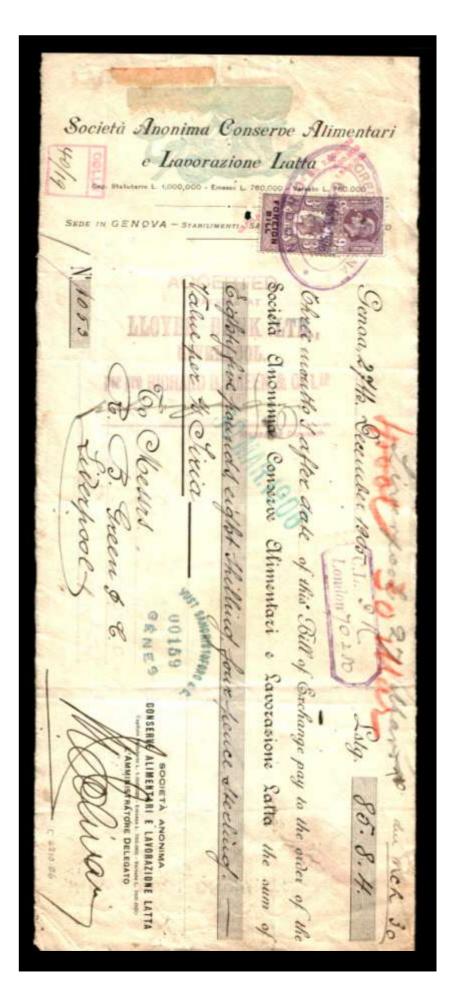

#### Perfinned Foreign Bill Stamps.

Foreign Bills were essentially bank drafts for transfer of money to a foreign country. Although the stamps were introduced in 1854, Permission to perfin them was only obtained on the 27<sup>th</sup> June 1870,

The stamps were used as a Tax on the dispatch of money overseas, hence the description Revenues. The Company perfin if on used stamps is usually cancelled by a manuscript cancel (manu) in Catalogue) or by a private rubber cancel (Cachet) most often in green, red, violet, or blue).

Combination pieces do exist, where you will find Foreign Bill stamps of Great Britain and Foreign Bill stamps of the country of destination, these are most common from India.

For the overprint collector there are also overprints of various Banks and Company's. (All known overprints to date are listed in <u>Part Two</u> of this catalogue).