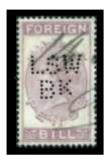

#### Perfinned Foreign Bill Stamps.

Foreign Bills were essentially bank drafts for transfer of money to a foreign country. Although the stamps were introduced in 1854, Permission to perfin them was only obtained on the 27<sup>th</sup> June 1870,

The stamps were used as a Tax on the dispatch of money overseas, hence the description Revenues. The Company perfin if on used stamps is usually cancelled by a manuscript cancel (manu) in Catalogue) or by a private rubber cancel (Cachet) most often in green, red, violet, or blue).