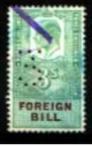

#### Perfinned Foreign Bill Stamps.

Foreign Bills were essentially bank drafts for transfer of money to a foreign country. Although the stamps were introduced in 1854, Permission to perfin them was only obtained on the 27<sup>th</sup> June 1870,

The stamps were used as a Tax on the dispatch of money overseas, hence the description Revenues. The Company perfin if on used stamps is usually cancelled by a manuscript cancel (manu) in Catalogue) or by a private rubber cancel (Cachet) most often in green, red, violet, or blue).

<u>**A**</u> 1917

**B** 1921

BILL FOREIGN BILL Two different sizes of Type setting exist for GV Stamps.

Issues: - King George VI.

Issues GVI 1948 same design seventeen issues 1d to £5 Colours Claret & purple brown, except for values 1/- to 15/- green & purple brown.