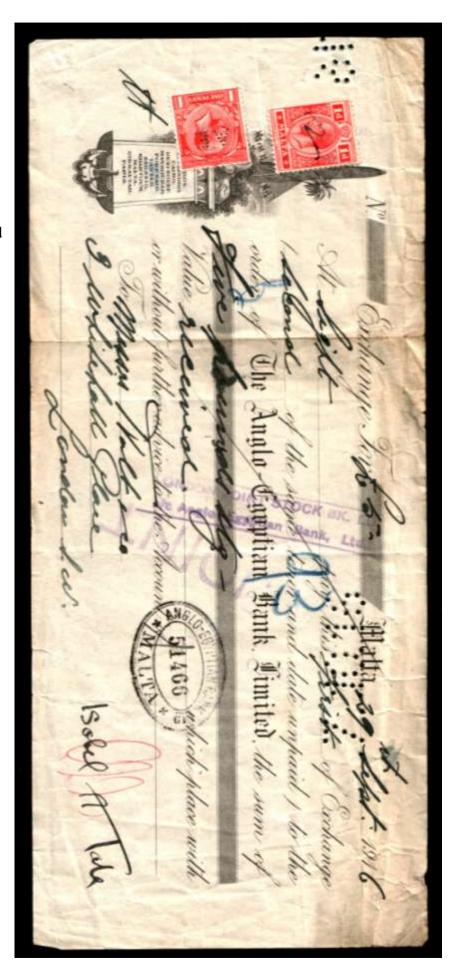

The stamps were used as a Tax on the dispatch of money overseas, hence the description Revenues. The Company perfin if on used stamps is usually cancelled by a manuscript cancel (manu) in Catalogue) or by a private rubber cancel (Cachet) most often in green, red, violet, or blue).

Combination pieces do exist, where you will find Foreign Bill stamps of Great Britain and Foreign Bill stamps of the country of destination, these are most common from India.

For the overprint collector there are also overprints of various Banks and Company's. (All known overprints to date are listed in <u>Part Two</u> of this catalogue).