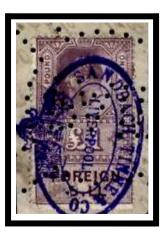

|
| See actual items towards              |                   |                   |
| See actual licins towards             | cha of catalogue. |                   |

### SECURITY EMBOSSED REVENUE STAMPS

#### Foreign Bill Stamps

A nice strip of five (5) 1/- Queen Victorian Foreign Bill stamps, with a very unusual security embossed address of

#### F. M. SCHWARZ / LONDON

The Letter "F" is faint. And it is embossed three times across the stamps.





I have Identified the user as: - Frederick Maximilian Schwarz (South America Merchant) 10 Basinghall Street, London EC.

This is the one and only Security embossed item to be so far recorded A very scarce item, circa early 1870s with "V R" watermark.

### PAID CANCELS.

Carpet Perfin Canceller,

User: Sandbach Tinne & Co, Liverpool.









Anglo Egyptian Bank,

EDVII 1/- & 15/-, F/Bill stamps on F/Bill. 25-2-1904. EDVII 3/- stamp on F/Bill 24-8-1905.

1d GV Postage stamp used as duty payable. 29-11-1916.

A 06.01M

AΕ



### **MONEY TRANSFER**

Anglo Palestine Bank Ltd, 2d GVI Postage stamp used as duty payable on a Money Transfer

14-8-1939.

A 17.10





Anglo Foreign Bank 21-6-1907.

A 07.03





### **MONEY TRANSFER**

A.W. Bank of England.

It is not known what the A.W. signifies.

Sloper records signify

Bank of England usage.

14-5-1969. 4-8-1969.

A 26.02 2 different cheques.





B. W. Blydenstein & Co, London EC.

23-11-1905. 16-1-1906.

B 01.03 (2 Different Bills).





Baring Brothers.

27-12-1905. 9-2-1906. 30-7-1906. 23-2-1906.

B 04.02 (4 Different Bills).





Banque Belge Pour L'etranger (Overseas Limite