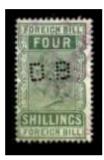

As there is no present perfinned Revenue cataloguing system I am adopting a new system, using the letter followed by two numbers and two decimal places.

**I.E.** A 23.01. A single letter "M" after the catalogue number indicates a Multi headed die.

**Ident:** Company Name & address identified by

Document or Cachet Cancellation.

**Suspected Ident:** Ø This symbol indicates a suspected

Identity.

J T & Co Where the perfin is indicated by Typed letters, the letters have been reported, but the die remains unknown. Information is welcome on any of these dies.