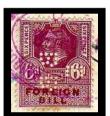

#### Perfinned Foreign Bill Stamps.

Foreign Bills were essentially bank drafts for transfer of money to a foreign country. Although the stamps were introduced in 1854, Permission to perfin them was only obtained on the 27<sup>th</sup> June 1870,

The stamps were used as a Tax on the dispatch of money overseas, hence the description Revenues. The Company perfin if on used stamps is usually cancelled by a manuscript cancel (manu) in Catalogue) or by a private rubber cancel (Cachet) most often in green, red, violet, or blue).