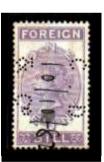

#### Perfinned Foreign Bill Stamps.

Foreign Bills were essentially bank drafts for transfer of money to a foreign country. Although the stamps were introduced in 1854, Permission to perfin them was only obtained on the 27<sup>th</sup> June 1870,

The stamps were used as a Tax on the dispatch of money overseas, hence the description Revenues. The Company perfin if on used stamps is usually cancelled by a manuscript cancel (manu) in Catalogue) or by a private rubber cancel (Cachet) most often in green, red, violet, or blue).

Issues: - Queen Victoria (Longs).

To the editors knowledge the earliest perfins have only been found on the 1857 issue of the (**Longs**) colours of Lilac & Carmine, Wmk VR perf 14.

It is presumed that they can be found on all values.