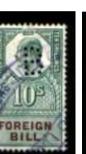

#### Perfinned Foreign Bill Stamps.

Foreign Bills were essentially bank drafts for transfer of money to a foreign country. Although the stamps were introduced in 1854, Permission to perfin them was only obtained on the 27<sup>th</sup> June 1870,

The stamps were used as a Tax on the dispatch of money overseas, hence the description Revenues. The Company perfin if on used stamps is usually cancelled by a manuscript cancel (manu) in Catalogue) or by a private rubber cancel (Cachet) most often in green, red, violet, or blue).