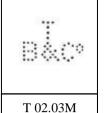

As there is no present perfinned Revenue cataloguing system I am adopting a new system, using the letter followed by two numbers and two decimal places.

**I.E.** A 23.01. A single letter "M" after the catalogue number indicates a Multi headed die.

**Ident:** Company Name & address identified by

Document or Cachet Cancellation.

**Suspected Ident:** Ø This symbol indicates a suspected

Identity.

J T & Co Where the perfin is indicated by Typed letters, the letters have been reported, but the die remains unknown. Information is welcome on any of these dies.