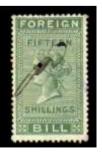

Issues: - Queen Victoria.

For the issue collector, perfins are likely to be found on all issues of QVic 1871, seventeen values from 1d to £5,

Wmk VR perf 14. Colour Lilac, except (£1 to £5 green)

And on all issues of 1872 same design (colour change) Colour (Lilac 1d to 9d) (green 1/- to 15/-), and (Lilac £1 to £5), Wmk VR perf 14.

All Issues of QVic1881, seventeen values from 1d to £5 Colour (Lilac 1d to 9d) (green 1/- to 15/-) £1 to £5 Lilac as 1872 but different Wmk. Wmk Script VR perf 14.

Issues: - King Edward VII.

Issues of EDVII 1902, Seventeen issues from 1d to £5 Perf 14, Wmk Orb (1d to 9d) Lilac & Lilac, Wmk IR (1/- to 15/-), green & green, Wmk 2 Orbs (£1 to £5) Lilac & Lilac,