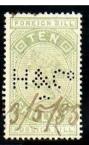

#### Perfinned Foreign Bill Stamps.

Foreign Bills were essentially bank drafts for transfer of money to a foreign country. Although the stamps were introduced in 1854, Permission to perfin them was only obtained on the 27<sup>th</sup> June 1870,

The stamps were used as a Tax on the dispatch of money overseas, hence the description Revenues. The Company perfin if on used stamps is usually cancelled by a manuscript cancel (manu) in Catalogue) or by a private rubber cancel (Cachet) most often in green, red, violet, or blue).