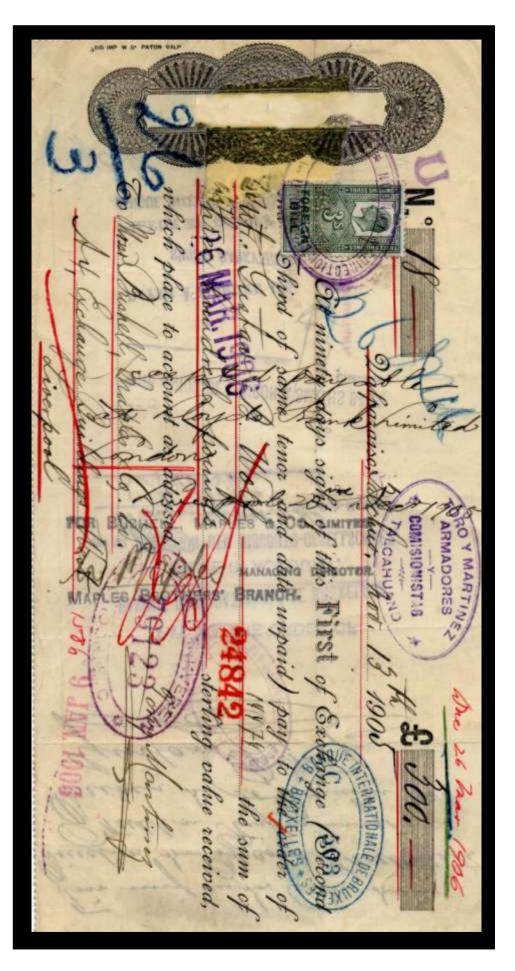

The stamps were used as a Tax on the dispatch of money overseas, hence the description Revenues. The Company perfin if on used stamps is usually cancelled by a manuscript cancel (manu) in Catalogue) or by a private rubber cancel (Cachet) most often in green, red, violet, or blue).

Combination pieces do exist, where you will find Foreign Bill stamps of Great Britain and Foreign Bill stamps of the country of destination, these are most common from India.

For the overprint collector there are also overprints of various Banks and Company's. (All known overprints to date are listed in <u>Part Two</u> of this catalogue).