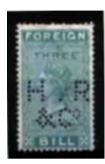

#### Perfinned Foreign Bill Stamps.

Foreign Bills were essentially bank drafts for transfer of money to a foreign country. Although the stamps were introduced in 1854, Permission to perfin them was only obtained on the 27<sup>th</sup> June 1870,

The stamps were used as a Tax on the dispatch of money overseas, hence the description Revenues. The Company perfin if on used stamps is usually cancelled by a manuscript cancel (manu) in Catalogue) or by a private rubber cancel (Cachet) most often in green, red, violet, or blue).