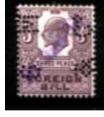

All Issues of QVic1881, seventeen values from 1d to £5 Colour (Lilac 1d to 9d) (green 1/- to 15/-) £1 to £5 Lilac as 1872 but different Wmk. Wmk Script VR perf 14.

Issues: - King Edward VII.

Issues of EDVII 1902, Seventeen issues from 1d to £5 Perf 14, Wmk Orb (1d to 9d) Lilac & Lilac, Wmk IR (1/- to 15/-), green & green, Wmk 2 Orbs (£1 to £5) Lilac & Lilac,

Issues of EDVII 1907, same design, colour change on (1d to 9d purple & brown), (1/- to 15/-, green & brown), (£1 to £5 purple & maroon), Wmk IR, Perf 14,

Issues of EDVII 1915-1916, same design, colour change on (1/- to 15/-, olive-green & brown) (£1 to £5 claret & brown)
Wmk IR & Multi Orb IR, Perf 14,