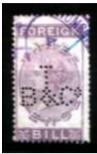

#### Perfinned Foreign Bill Stamps.

Foreign Bills were essentially bank drafts for transfer of money to a foreign country. Although the stamps were introduced in 1854, Permission to perfin them was only obtained on the 27<sup>th</sup> June 1870,

The stamps were used as a Tax on the dispatch of money overseas, hence the description Revenues. The Company perfin if on used stamps is usually cancelled by a manuscript cancel (manu) in Catalogue) or by a private rubber cancel (Cachet) most often in green, red, violet, or blue).