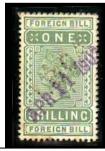

#### Perfinned Foreign Bill Stamps.

Foreign Bills were essentially bank drafts for transfer of money to a foreign country. Although the stamps were introduced in 1854, Permission to perfin them was only obtained on the 27<sup>th</sup> June 1870,

The stamps were used as a Tax on the dispatch of money overseas, hence the description Revenues. The Company perfin if on used stamps is usually cancelled by a manuscript cancel (manu) in Catalogue) or by a private rubber cancel (Cachet) most often in green, red, violet, or blue).