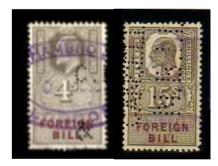

All Issues of QVic1881, seventeen values from 1d to £5 Colour (Lilac 1d to 9d) (green 1/- to 15/-) £1 to £5 Lilac as 1872 but different Wmk. Wmk Script VR perf 14.

Issues: - King Edward VII.

Issues of EDVII 1902, Seventeen issues from 1d to £5 Perf 14, Wmk Orb (1d to 9d) Lilac & Lilac, Wmk IR (1/- to 15/-), green & green, Wmk 2 Orbs (£1 to £5) Lilac & Lilac,

Issues of EDVII 1907, same design, colour change on (1d to 9d purple & brown), (1/- to 15/-, green & brown), (£1 to £5 purple & maroon), Wmk IR, Perf 14,

Issues of EDVII 1915-1916, same design, colour change on (1/- to 15/-, olive-green & brown) (£1 to £5 claret & brown)
Wmk IR & Multi Orb IR, Perf 14,