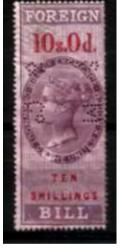

Issues: - Queen Victoria.

For the issue collector, perfins are likely to be found on all issues of QVic 1871, seventeen values from 1d to £5,

Wmk VR perf 14. Colour Lilac, except (£1 to £5 green)

And on all issues of 1872 same design (colour change) Colour (Lilac 1d to 9d) (green 1/- to 15/-), and (Lilac £1 to £5), Wmk VR perf 14.

All Issues of QVic1881, seventeen values from 1d to £5 Colour (Lilac 1d to 9d) (green 1/- to 15/-) £1 to £5 Lilac as 1872 but different Wmk. Wmk Script VR perf 14.

Issues: - King Edward VII.

Issues of EDVII 1902, Seventeen issues from 1d to £5 Perf 14, Wmk Orb (1d to 9d) Lilac & Lilac, Wmk IR (1/- to 15/-), green & green, Wmk 2 Orbs (£1 to £5) Lilac & Lilac,