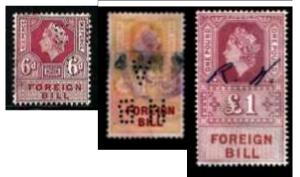

All Issues of QVic1881, seventeen values from 1d to £5 Colour (Lilac 1d to 9d) (green 1/- to 15/-) £1 to £5 Lilac as 1872 but different Wmk. Wmk Script VR perf 14.

Issues: - King Edward VII.

Issues of EDVII 1902, Seventeen issues from 1d to £5 Perf 14, Wmk Orb (1d to 9d) Lilac & Lilac, Wmk IR (1/- to 15/-), green & green, Wmk 2 Orbs (£1 to £5) Lilac & Lilac,

Issues of EDVII 1907, same design, colour change on (1d to 9d purple & brown), (1/- to 15/-, green & brown), (£1 to £5 purple & maroon), Wmk IR, Perf 14,

Issues of EDVII 1915-1916, same design, colour change on (1/- to 15/-, olive-green & brown) (£1 to £5 claret & brown)
Wmk IR & Multi Orb IR, Perf 14,

#### Issues: - Queen Elizabeth II.

Issues QEII 1959, same design, sixteen issues 2d to £5 Colours Claret & purple brown, except for values 1/- to 15/- green & purple brown. (various shades of green).

Wmk Mult Orb IR, various perfs 13¾ to 15.