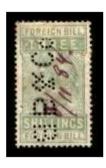

#### Perfinned Foreign Bill Stamps.

Foreign Bills were essentially bank drafts for transfer of money to a foreign country. Although the stamps were introduced in 1854, Permission to perfin them was only obtained on the 27<sup>th</sup> June 1870,

The stamps were used as a Tax on the dispatch of money overseas, hence the description Revenues. The Company perfin if on used stamps is usually cancelled by a manuscript cancel (manu) in Catalogue) or by a private rubber cancel (Cachet) most often in green, red, violet, or blue).

Issues: - Queen Victoria (Longs).

To the editors knowledge the earliest perfins have only been found on the 1857 issue of the (**Longs**) colours of Lilac & Carmine, Wmk VR perf 14.

It is presumed that they can be found on all values.