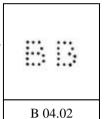

As there is no present perfinned Revenue cataloguing system I am adopting a new system, using the letter followed by two numbers and two decimal places.

**I.E.** A 23.01. A single letter "M" after the catalogue number indicates a Multi headed die.

Where the perfin is already catalogued on Postage stamps in the New Gault Illustrated GB perfin catalogue, then this catalogue number will also be alongside. At this moment in time only different Reigns will be used, with an accompanying list of stamps on which the perfin has been seen.