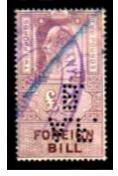

#### Perfinned Foreign Bill Stamps.

Foreign Bills were essentially bank drafts for transfer of money to a foreign country. Although the stamps were introduced in 1854, Permission to perfin them was only obtained on the 27<sup>th</sup> June 1870,

The stamps were used as a Tax on the dispatch of money overseas, hence the description Revenues. The Company perfin if on used stamps is usually cancelled by a manuscript cancel (manu) in Catalogue) or by a private rubber cancel (Cachet) most often in green, red, violet, or blue).