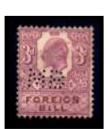

#### Perfinned Foreign Bill Stamps.

Foreign Bills were essentially bank drafts for transfer of money to a foreign country. Although the stamps were introduced in 1854, Permission to perfin them was only obtained on the 27<sup>th</sup> June 1870,

Issues: - Queen Victoria (Longs).

To the editors knowledge the earliest perfins have only been found on the 1857 issue of the (**Longs**) colours of Lilac & Carmine, Wmk VR perf 14.

It is presumed that they can be found on all values.

This issue (perfinned) should only be found used after 27<sup>th</sup> June 1870 when the first permission was granted to perfin Foreign Bill stamps, however earlier cancels are known on the perfin dies which were also granted for the relevant Company's postage stamps. (Pre 1870). (See Introduction).