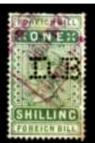

#### Perfinned Foreign Bill Stamps.

Foreign Bills were essentially bank drafts for transfer of money to a foreign country. Although the stamps were introduced in 1854, Permission to perfin them was only obtained on the 27<sup>th</sup> June 1870,

The stamps were used as a Tax on the dispatch of money overseas, hence the description Revenues. The Company perfin if on used stamps is usually cancelled by a manuscript cancel (manu) in Catalogue) or by a private rubber cancel (Cachet) most often in green, red, violet, or blue).