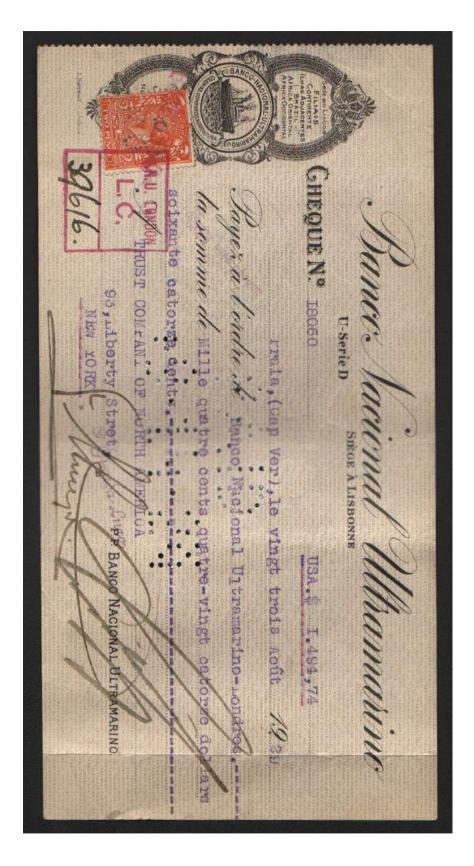

The stamps were used as a Tax on the dispatch of money overseas, hence the description Revenues. The Company perfin if on used stamps is usually cancelled by a manuscript cancel (manu) in Catalogue) or by a private rubber cancel (Cachet) most often in green, red, violet, or blue).

Combination pieces do exist, where you will find Foreign Bill stamps of Great Britain and Foreign Bill stamps of the country of destination, these are most common from India.

For the overprint collector there are also overprints of various Banks and Company's. (All known overprints to date are listed in <u>Part Two</u> of this catalogue).