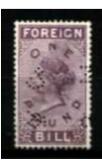

Issues: - Queen Victoria.

For the issue collector, perfins are likely to be found on all issues of QVic 1871, seventeen values from 1d to £5,

Wmk VR perf 14. Colour Lilac, except (£1 to £5 green)

And on all issues of 1872 same design (colour change) Colour (Lilac 1d to 9d) (green 1/- to 15/-), and (Lilac £1 to £5), Wmk VR perf 14.

All Issues of QVic1881, seventeen values from 1d to £5 Colour (Lilac 1d to 9d) (green 1/- to 15/-) £1 to £5 Lilac as 1872 but different Wmk. Wmk Script VR perf 14.

Issues: - King Edward VII.

Issues of EDVII 1902, Seventeen issues from 1d to £5 Perf 14, Wmk Orb (1d to 9d) Lilac & Lilac, Wmk IR (1/- to 15/-), green & green, Wmk 2 Orbs (£1 to £5) Lilac & Lilac,