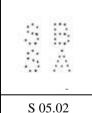

NOTE: - Ref: - Stamp Duty act 1891.

Perfin QVic 1d, QVic 1d Inland Revenue, EDVII 1d, GV 1d & 2d, GVI 2d, & QEII 2d **Postage stamps** are also recorded used as Duty on the transfer of Money Overseas, QVic, EDVII & GV £5 to £100. & GVI £5 to £300. & QEII £5 to £1500

All Issues of QVic1881, seventeen values from 1d to £5 Colour (Lilac 1d to 9d) (green 1/- to 15/-) £1 to £5 Lilac as 1872 but different Wmk. Wmk Script VR perf 14.

Issues: - King Edward VII.

Issues of EDVII 1902, Seventeen issues from 1d to £5 Perf 14, Wmk Orb (1d to 9d) Lilac & Lilac, Wmk IR (1/- to 15/-), green & green, Wmk 2 Orbs (£1 to £5) Lilac & Lilac,