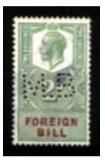

#### Perfinned Foreign Bill Stamps.

Foreign Bills were essentially bank drafts for transfer of money to a foreign country. Although the stamps were introduced in 1854, Permission to perfin them was only obtained on the 27<sup>th</sup> June 1870,

The stamps were used as a Tax on the dispatch of money overseas, hence the description Revenues. The Company perfin if on used stamps is usually cancelled by a manuscript cancel (manu) in Catalogue) or by a private rubber cancel (Cachet) most often in green, red, violet, or blue).