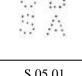

NOTE: - Ref: - Stamp Duty act 1891.

Perfin QVic 1d, QVic 1d Inland Revenue, EDVII 1d, GV 1d & 2d, GVI 2d, & QEII 2d **Postage stamps** are also recorded used as Duty on the transfer of Money Overseas, QVic, EDVII & GV £5 to £100. & GVI £5 to £300. & QEII £5 to £1500

All Issues of QVic1881, seventeen values from 1d to £5 Colour (Lilac 1d to 9d) (green 1/- to 15/-) £1 to £5 Lilac as 1872 but different Wmk. Wmk Script VR perf 14.

Issues: - King Edward VII.

Issues of EDVII 1902, Seventeen issues from 1d to £5 Perf 14, Wmk Orb (1d to 9d) Lilac & Lilac, Wmk IR (1/- to 15/-), green & green, Wmk 2 Orbs (£1 to £5) Lilac & Lilac,