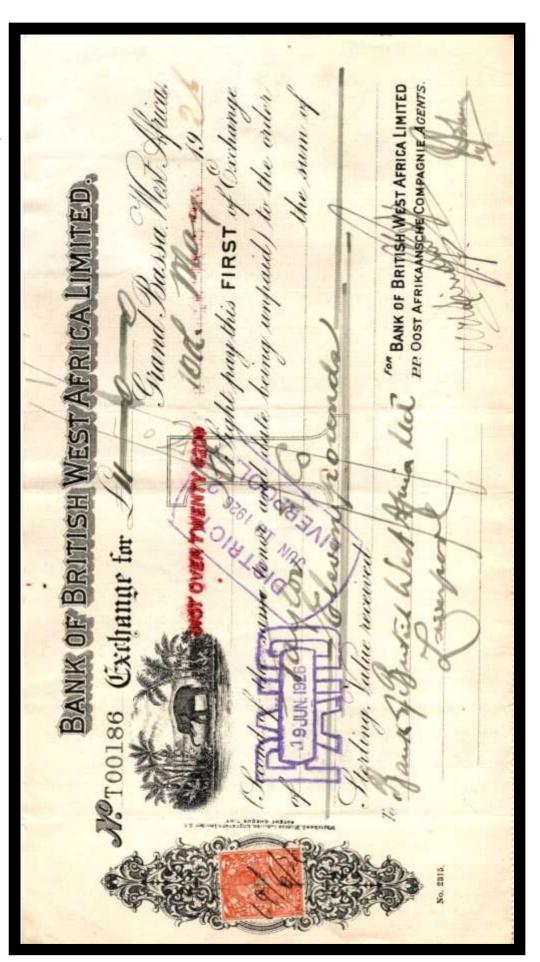

**Ident:** Company Name & address identified by

Document or Cachet Cancellation.

**Suspected Ident:** Ø This symbol indicates a suspected

Identity.

J T & Co Where the perfin is indicated by Typed letters, the letters have been reported, but the die remains unknown. Information is welcome on any of these dies.

The stamps were used as a Tax on the dispatch of money overseas, hence the description Revenues. The Company perfin if on used stamps is usually cancelled by a manuscript cancel (manu) in Catalogue) or by a private rubber cancel (Cachet) most often in green, red, violet, or blue).