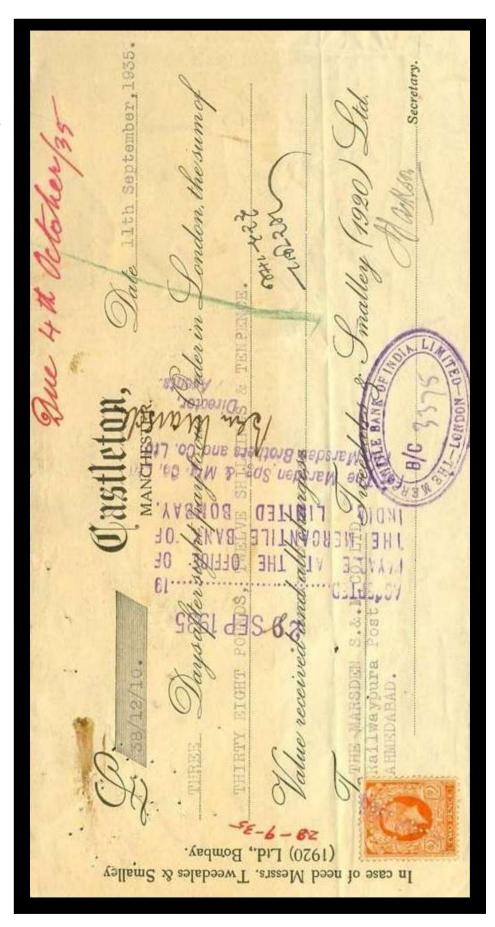

**Ident:** Company Name & address identified by

Document or Cachet Cancellation.

**Suspected Ident:** Ø This symbol indicates a suspected

Identity.

J T & Co Where the perfin is indicated by Typed letters, the letters have been reported, but the die remains unknown. Information is welcome on any of these dies.

The stamps were used as a Tax on the dispatch of money overseas, hence the description Revenues. The Company perfin if on used stamps is usually cancelled by a manuscript cancel (manu) in Catalogue) or by a private rubber cancel (Cachet) most often in green, red, violet, or blue).