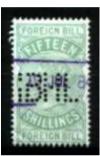

The stamps were used as a Tax on the dispatch of money overseas, hence the description Revenues. The Company perfin if on used stamps is usually cancelled by a manuscript cancel (manu) in Catalogue) or by a private rubber cancel (Cachet) most often in green, red, violet, or blue).