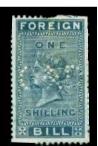

Issues: - Queen Victoria.

For the issue collector, perfins are likely to be found on all issues of QVic 1871, seventeen values from 1d to £5,

Wmk VR perf 14. Colour Lilac, except (£1 to £5 green)

And on all issues of 1872 same design (colour change) Colour (Lilac 1d to 9d) (green 1/- to 15/-), and (Lilac £1 to £5), Wmk VR perf 14.