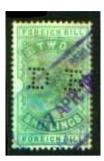

#### Perfinned Foreign Bill Stamps.

Foreign Bills were essentially bank drafts for transfer of money to a foreign country. Although the stamps were introduced in 1854, Permission to perfin them was only obtained on the 27<sup>th</sup> June 1870,

The stamps were used as a Tax on the dispatch of money overseas, hence the description Revenues. The Company perfin if on used stamps is usually cancelled by a manuscript cancel (manu) in Catalogue) or by a private rubber cancel (Cachet) most often in green, red, violet, or blue).