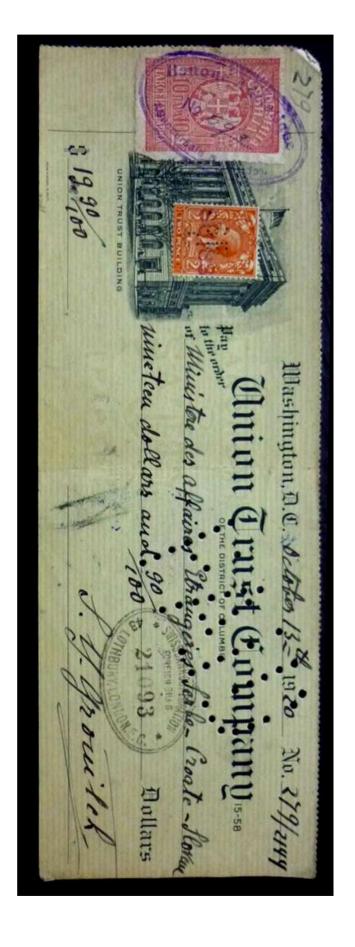

|                                      |

# **FOREIGN BILL** (Date cancel 00.12)

Date Perfin "17 O/B.C/70 10" & "29 O/B.C/70 10" Perfin through the Foreign Bills

Ident: - Oriental Banking Corporation.





Standard Bank of South Africa Ltd, 12-7-1905.

EDVII 1d Postage stamp on Cheque 16-5-1906. (Bulawayo)

GV 2d Postage stamp on F/bill 23-10-1928.

S 05.02





Standard Bank of South Africa Ltd,

9-10-1908.

S 06.01





Standard Bank Ltd, 10 Clements Lane, & 77 King William St, London EC.

8-9-1969

S 04.20





Swiss Bank Corporation, 43 Lothbury, London EC2.

13-10-1920

S 04.08



NOTE: - "SUISS"
Handstamp on 2d stamp.



**NOTE**: - 1d & 2d Postage stamps were used as Duty Payable on Money Transfers.

Societe General, Paris.

1-8-1922. 4-2-1928.

S 13.01M







"SI/PCo" Perfin is for Shell International Petroleum Company Ltd.

Ident: Shell International Chemical Company Ltd, St Helens Court, London EC3.
New Illustrated Cat No S 3860.01M
Foreign Bill Cat No S 15.06M.

QEII 2d Postage stamps used to pay the duty Tax.

In use :- 1960-1965. Dates of: - 19-7-1962, & 3-1-1963.

**NOTE**: - 1d & 2d Postage stamps were used as Duty Payable on Money Transfers.





"SP/Co" Perfin is for Shell Petroleum Company Ltd.

Ident: Shell Petroleum Company Ltd, St Helens Court, Great St Helen's, London EC3. New Illustrated Cat No S 5820.01 Foreign Bill Cat No S22.03.

QEII 2d Postage stamps used to pay the duty Tax. In us