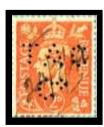

#### Perfinned Foreign Bill Stamps.

Foreign Bills were essentially bank drafts for transfer of money to a foreign country. Although the stamps were introduced in 1854, Permission to perfin them was only obtained on the 27<sup>th</sup> June 1870,

The stamps were used as a Tax on the dispatch of money overseas, hence the description Revenues. The Company perfin if on used stamps is usually cancelled by a manuscript cancel (manu) in Catalogue) or by a private rubber cancel (Cachet) most often in green, red, violet, or blue).