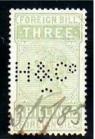

#### Perfinned Foreign Bill Stamps.

Foreign Bills were essentially bank drafts for transfer of money to a foreign country. Although the stamps were introduced in 1854, Permission to perfin them was only obtained on the 27<sup>th</sup> June 1870,

The stamps were used as a Tax on the dispatch of money overseas, hence the description Revenues. The Company perfin if on used stamps is usually cancelled by a manuscript cancel (manu) in Catalogue) or by a private rubber cancel (Cachet) most often in green, red, violet, or blue).