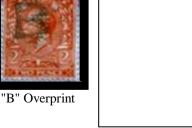

Combination pieces do exist, where you will find Foreign Bill stamps of Great Britain and Foreign Bill stamps of the country of destination, these are most common from India.

For the overprint collector there are also overprints of various Banks and Company's. (All known overprints to date are listed in <u>Part Two</u> of this catalogue).