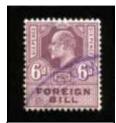

All Issues of QVic1881, seventeen values from 1d to £5 Colour (Lilac 1d to 9d) (green 1/- to 15/-) £1 to £5 Lilac as 1872 but different Wmk. Wmk Script VR perf 14.

Issues: - King Edward VII.

Issues of EDVII 1902, Seventeen issues from 1d to £5 Perf 14, Wmk Orb (1d to 9d) Lilac & Lilac, Wmk IR (1/- to 15/-), green & green, Wmk 2 Orbs (£1 to £5) Lilac & Lilac,

Issues of EDVII 1907, same design, colour change on (1d to 9d purple & brown), (1/- to 15/-, green & brown), (£1 to £5 purple & maroon), Wmk IR, Perf 14,

Issues of EDVII 1915-1916, same design, colour change on (1/- to 15/-, olive-green & brown) (£1 to £5 claret & brown)
Wmk IR & Multi Orb IR, Perf 14,