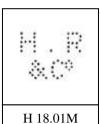

As there is no present perfinned Revenue cataloguing system I am adopting a new system, using the letter followed by two numbers and two decimal places.

**I.E.** A 23.01. A single letter "M" after the catalogue number indicates a Multi headed die.