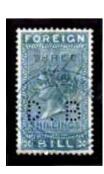

#### Perfinned Foreign Bill Stamps.

Foreign Bills were essentially bank drafts for transfer of money to a foreign country. Although the stamps were introduced in 1854, Permission to perfin them was only obtained on the 27<sup>th</sup> June 1870,

The stamps were used as a Tax on the dispatch of money overseas, hence the description Revenues. The Company perfin if on used stamps is usually cancelled by a manuscript cancel (manu) in Catalogue) or by a private rubber cancel (Cachet) most often in green, red, violet, or blue).