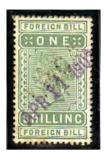

#### Perfinned Foreign Bill Stamps.

Foreign Bills were essentially bank drafts for transfer of money to a foreign country. Although the stamps were introduced in 1854, Permission to perfin them was only obtained on the 27<sup>th</sup> June 1870,

The stamps were used as a Tax on the dispatch of money overseas, hence the description Revenues. The Company perfin if on used stamps is usually cancelled by a manuscript cancel (manu) in Catalogue) or by a private rubber cancel (Cachet) most often in green, red, violet, or blue).