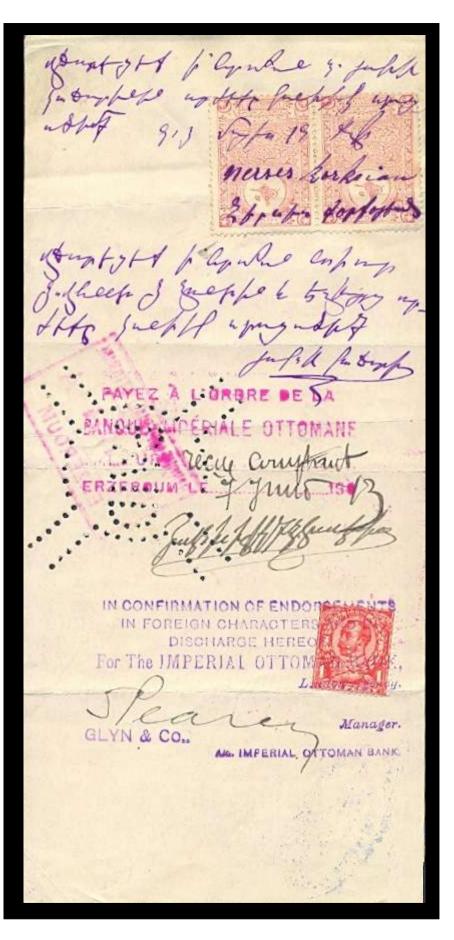

The stamps were used as a Tax on the dispatch of money overseas, hence the description Revenues. The Company perfin if on used stamps is usually cancelled by a manuscript cancel (manu) in Catalogue) or by a private rubber cancel (Cachet) most often in green, red, violet, or blue).

Combination pieces do exist, where you will find Foreign Bill stamps of Great Britain and Foreign Bill stamps of the country of destination, these are most common from India.

For the overprint collector there are also overprints of various Banks and Company's. (All known overprints to date are listed in <u>Part Two</u> of this catalogue).