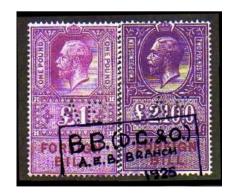

Combination pieces do exist, where you will find Foreign Bill stamps of Great Britain and Foreign Bill stamps of the country of destination, these are most common from India.

For the overprint collector there are also overprints of various Banks and Company's. (All known overprints to date are listed in <u>Part Two</u> of this catalogue).