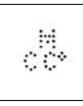

As there is no present perfinned Revenue cataloguing system I am adopting a new system, using the letter followed by two numbers and two decimal places.

**I.E.** A 23.01. A single letter "M" after the catalogue number indicates a Multi headed die.

Where possible the illustration for each die has been taken from stamps and other catalogues. However a number of previously unknown dies have had to be scanned.

Edited and Produced by

Jeff Turnbull.