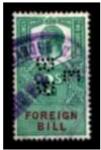

#### Perfinned Foreign Bill Stamps.

Foreign Bills were essentially bank drafts for transfer of money to a foreign country. Although the stamps were introduced in 1854, Permission to perfin them was only obtained on the 27<sup>th</sup> June 1870,

The stamps were used as a Tax on the dispatch of money overseas, hence the description Revenues. The Company perfin if on used stamps is usually cancelled by a manuscript cancel (manu) in Catalogue) or by a private rubber cancel (Cachet) most often in green, red, violet, or blue).