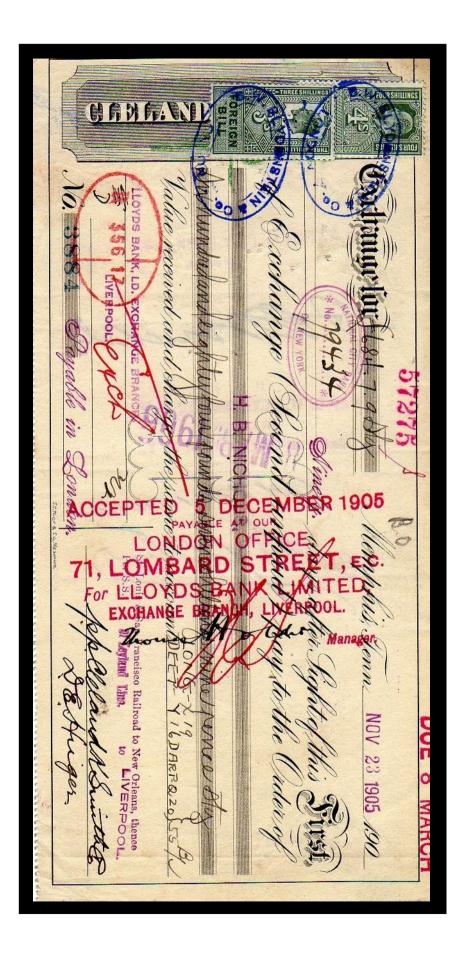

y scarce item, circa early 1870s with "V R" watermark.

### PAID CANCELS.

Carpet Perfin Canceller,

User: Sandbach Tinne & Co, Liverpool.









Anglo Egyptian Bank,

EDVII 1/- & 15/-, F/Bill stamps on F/Bill. 25-2-1904. EDVII 3/- stamp on F/Bill 24-8-1905.

1d GV Postage stamp used as duty payable. 29-11-1916.

A 06.01M

AΕ



### **MONEY TRANSFER**

Anglo Palestine Bank Ltd, 2d GVI Postage stamp used as duty payable on a Money Transfer

14-8-1939.

A 17.10





Anglo Foreign Bank 21-6-1907.

A 07.03





### **MONEY TRANSFER**

A.W. Bank of England.

It is not known what the A.W. signifies.

Sloper records signify

Bank of England usage.

14-5-1969. 4-8-1969.

A 26.02 2 different cheques.





B. W. Blydenstein & Co, London EC.

23-11-1905. 16-1-1906.

B 01.03 (2 Different Bills).





Baring Brothers.

27-12-1905. 9-2-1906. 30-7-1906. 23-2-1906.

B 04.02 (4 Different Bills).





Banque Belge Pour L'etranger (Overseas Limited).

10-11-1934. 21-8-1939. (2).

B 6.02 (3 Different Bills).





#### **MONEY TRANSFER**

GVI 2d Postage stamp used as duty payable on a Money Transfer issued by the Mauritius Commercial Bank to Messers Burroughs Welcome & Co 5-4-1940. B 28-03M

Also has a Mauritius Commercial Bank Perfin stamp attached. (Out going Tax)





Bank of Montreal. 47 Threadneedle Street, London EC2.

30-6-1928.

B 20.01M





#### **MONEY TRANSFER**

Barclays Bank Ltd, Foreign Branch.

23-10-1931.

B 6.11M





### **MONEY TRANSFER**

Banco Nacional Ultramarino 27a Throgmorton St, & 9 Bishopsgate, London EC.

14-9-1929.

B 21.14





The Bank of British North America.