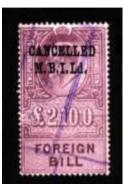

#### Perfinned Foreign Bill Stamps.

Foreign Bills were essentially bank drafts for transfer of money to a foreign country. Although the stamps were introduced in 1854, Permission to perfin them was only obtained on the 27<sup>th</sup> June 1870,

The stamps were used as a Tax on the dispatch of money overseas, hence the description Revenues. The Company perfin if on used stamps is usually cancelled by a manuscript cancel (manu) in Catalogue) or by a private rubber cancel (Cachet) most often in green, red, violet, or blue).