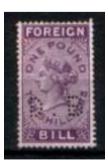

#### Perfinned Foreign Bill Stamps.

Foreign Bills were essentially bank drafts for transfer of money to a foreign country. Although the stamps were introduced in 1854, Permission to perfin them was only obtained on the 27<sup>th</sup> June 1870,

The stamps were used as a Tax on the dispatch of money overseas, hence the description Revenues. The Company perfin if on used stamps is usually cancelled by a manuscript cancel (manu) in Catalogue) or by a private rubber cancel (Cachet) most often in green, red, violet, or blue).