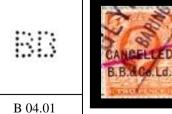

As there is no present perfinned Revenue cataloguing system I am adopting a new system, using the letter followed by two numbers and two decimal places.

**I.E.** A 23.01. A single letter "M" after the catalogue number indicates a Multi headed die.

Where the perfin is already catalogued on Postage stamps in the New Gault Illustrated GB perfin catalogue, then this catalogue number will also be alongside. At this moment in time only different Reigns will be used, with an accompanying list of stamps on which the perfin has been seen.