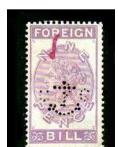

#### Perfinned Foreign Bill Stamps.

Foreign Bills were essentially bank drafts for transfer of money to a foreign country. Although the stamps were introduced in 1854, Permission to perfin them was only obtained on the 27<sup>th</sup> June 1870,

The stamps were used as a Tax on the dispatch of money overseas, hence the description Revenues. The Company perfin if on used stamps is usually cancelled by a manuscript cancel (manu) in Catalogue) or by a private rubber cancel (Cachet) most often in green, red, violet, or blue).