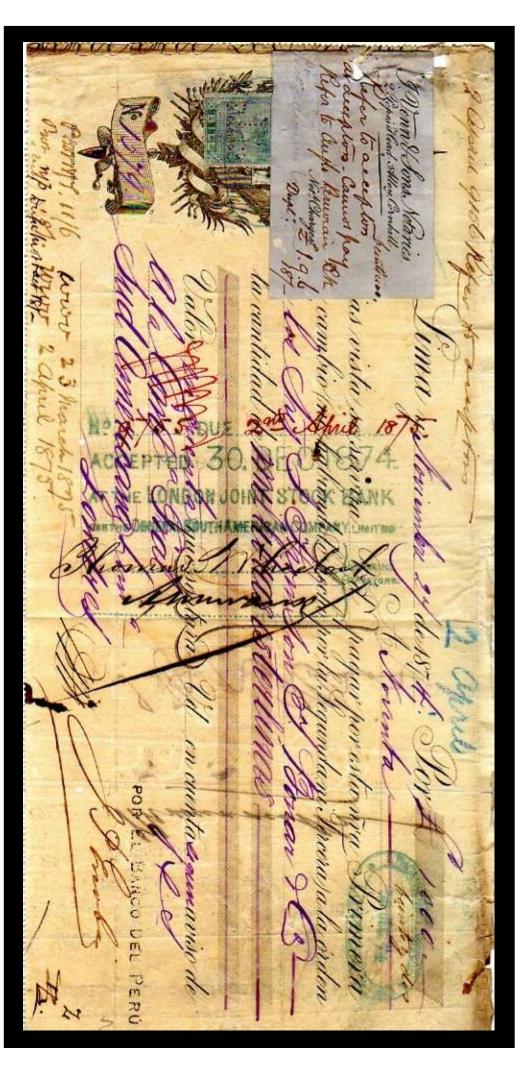

#### Perfinned Foreign Bill Stamps.

Foreign Bills were essentially bank drafts for transfer of money to a foreign country. Although the stamps were introduced in 1854, Permission to perfin them was only obtained on the 27<sup>th</sup> June 1870,

Combination pieces do exist, where you will find Foreign Bill stamps of Great Britain and Foreign Bill stamps of the country of destination, these are most common from India.

For the overprint collector there are also overprints of various Banks and Company's. (All known overprints to date are listed in <u>Part Two</u> of this catalogue).