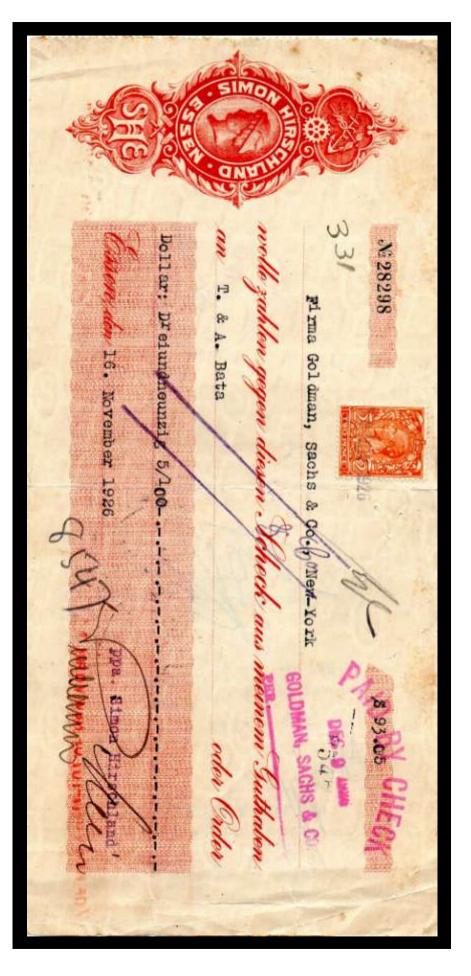

The stamps were used as a Tax on the dispatch of money overseas, hence the description Revenues. The Company perfin if on used stamps is usually cancelled by a manuscript cancel (manu) in Catalogue) or by a private rubber cancel (Cachet) most often in green, red, violet, or blue).

Combination pieces do exist, where you will find Foreign Bill stamps of Great Britain and Foreign Bill stamps of the country of destination, these are most common from India.

For the overprint collector there are also overprints of various Banks and Company's. (All known overprints to date are listed in <u>Part Two</u> of this catalogue).