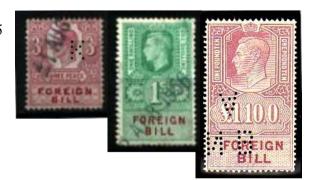

Issues: - Queen Victoria (Longs).

To the editors knowledge the earliest perfins have only been found on the 1857 issue of the (**Longs**) colours of Lilac & Carmine, Wmk VR perf 14.

It is presumed that they can be found on all values.

Issues: - Queen Victoria.

For the issue collector, perfins are likely to be found on all issues of QVic 1871, seventeen values from 1d to £5,

Wmk VR perf 14. Colour Lilac, except (£1 to £5 green)

And on all issues of 1872 same design (colour change) Colour (Lilac 1d to 9d) (green 1/- to 15/-), and (Lilac £1 to £5), Wmk VR perf 14.

All Issues of QVic1881, seventeen values from 1d to £5 Colour (Lilac 1d to 9d) (green 1/- to 15/-) £1 to £5 Lilac as 1872 but different Wmk. Wmk Script VR perf 14.

Issues: - King Edward VII.

Issues of EDVII 1902, Seventeen issues from 1d to £5 Perf 14, Wmk Orb (1d to 9d) Lilac & Lilac, Wmk IR (1/- to 15/-), green & green, Wmk 2 Orbs (£1 to £5) Lilac & Lilac,