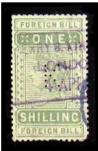

#### Perfinned Foreign Bill Stamps.

Foreign Bills were essentially bank drafts for transfer of money to a foreign country. Although the stamps were introduced in 1854, Permission to perfin them was only obtained on the 27<sup>th</sup> June 1870,

The stamps were used as a Tax on the dispatch of money overseas, hence the description Revenues. The Company perfin if on used stamps is usually cancelled by a manuscript cancel (manu) in Catalogue) or by a private rubber cancel (Cachet) most often in green, red, violet, or blue).