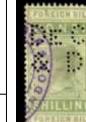

The stamps were used as a Tax on the dispatch of money overseas, hence the description Revenues. The Company perfin if on used stamps is usually cancelled by a manuscript cancel (manu) in Catalogue) or by a private rubber cancel (Cachet) most often in green, red, violet, or blue).

NOTE: - Ref: - Stamp Duty act 1891.

Perfin QVic 1d, QVic 1d Inland Revenue, EDVII 1d, GV 1d & 2d, GVI 2d, & QEII 2d **Postage stamps** are also recorded used as Duty on the transfer of Money Overseas, QVic, EDVII & GV £5 to £100. & GVI £5 to £300. & QEII £5 to £1500