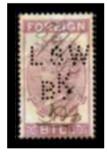

ssues: QVic,1d,

Ident: Ø

London & South Western Bank Ltd, H/O 170 Fenchurch St, London EC.

New Illustrated Cat No L 5150.01

In use: 1883-1915. Dates: 9-8-1883, Issues: QVic,1d,3d,1/-,

Ident:

London & South Western Bank Ltd, H/O 170 Fenchurch St, London EC.

New Illustrated Cat No L 5160.03 LSWB

L 27.00





L 27.01







In use: 1895-1918. Dates: 5-3-1902,

Issues:

#### EDVII, 1d Postage stamp.

Ident:

London & South Western Bank Ltd, H/O 170 Fenchurch St, London EC.

(Chelsea Branch).

L 27.02





New Illustrated Cat No L 5160.02

NOTE: - EDVII 1d Postage stamp recorded used as Duty Payable on a Money Transfer.

In use: 1885-1886. Dates: 8-9-1885, Issues: QVic,3d,

London & South Western Bank Ltd, H/O 170 Fenchurch St, London EC.

New Illustrated Cat No L 5170.02 ?? L 27.03







NOTE: - Wider die with an extra pin in the "W" & a straight base to "L".

Could well be the original die before alteration (c1886) to L 5170.02? "SW/Bk." are a perfect match.

| LETTER "L"                                                                                                            |            |         |