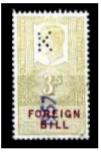

#### Perfinned Foreign Bill Stamps.

Foreign Bills were essentially bank drafts for transfer of money to a foreign country. Although the stamps were introduced in 1854, Permission to perfin them was only obtained on the 27<sup>th</sup> June 1870,

The stamps were used as a Tax on the dispatch of money overseas, hence the description Revenues. The Company perfin if on used stamps is usually cancelled by a manuscript cancel (manu) in Catalogue) or by a private rubber cancel (Cachet) most often in green, red, violet, or blue).