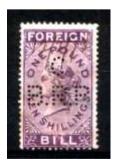

#### Perfinned Foreign Bill Stamps.

Foreign Bills were essentially bank drafts for transfer of money to a foreign country. Although the stamps were introduced in 1854, Permission to perfin them was only obtained on the 27<sup>th</sup> June 1870,

The stamps were used as a Tax on the dispatch of money overseas, hence the description Revenues. The Company perfin if on used stamps is usually cancelled by a manuscript cancel (manu) in Catalogue) or by a private rubber cancel (Cachet) most often in green, red, violet, or blue).

Issues: - Queen Victoria (Longs).

To the editors knowledge the earliest perfins have only been found on the 1857 issue of the (**Longs**) colours of Lilac & Carmine, Wmk VR perf 14.

It is presumed that they can be found on all values.