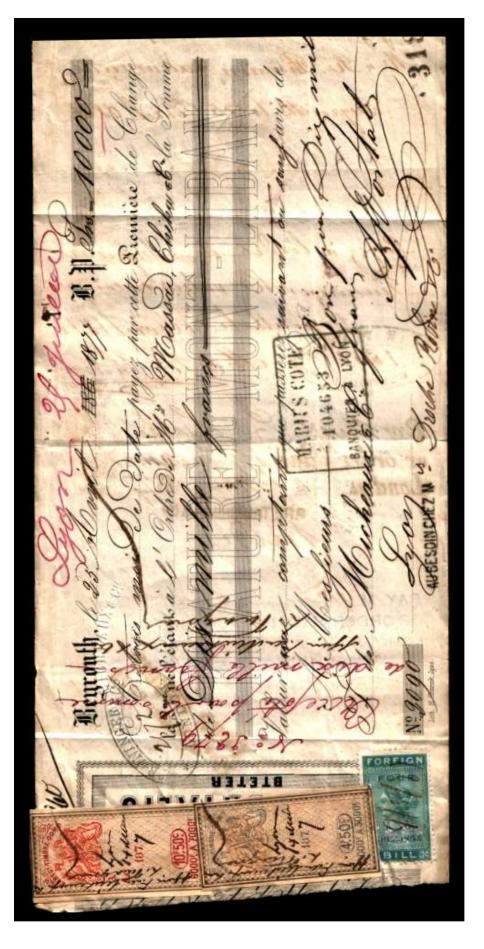

#### Perfinned Foreign Bill Stamps.

Foreign Bills were essentially bank drafts for transfer of money to a foreign country. Although the stamps were introduced in 1854, Permission to perfin them was only obtained on the 27<sup>th</sup> June 1870,

The stamps were used as a Tax on the dispatch of money overseas, hence the description Revenues. The Company perfin if on used stamps is usually cancelled by a manuscript cancel (manu) in Catalogue) or by a private rubber cancel (Cachet) most often in green, red, violet, or blue).

Combination pieces do exist, where you will find Foreign Bill stamps of Great Britain and Foreign Bill stamps of the country of destination, these are most common from India.

For the overprint collector there are also overprints of various Banks and Company's. (All known overprints to date are listed in <u>Part Two</u> of this catalogue).