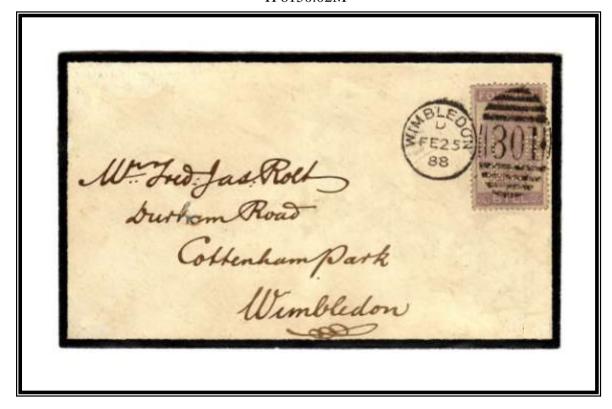

The stamps were used as a Tax on the dispatch of money overseas, hence the description Revenues. The Company perfin if on used stamps is usually cancelled by a manuscript cancel (manu) in Catalogue) or by a private rubber cancel (Cachet) most often in green, red, violet, or blue).