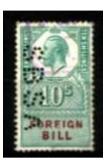

#### Perfinned Foreign Bill Stamps.

Foreign Bills were essentially bank drafts for transfer of money to a foreign country. Although the stamps were introduced in 1854, Permission to perfin them was only obtained on the 27<sup>th</sup> June 1870,

The stamps were used as a Tax on the dispatch of money overseas, hence the description Revenues. The Company perfin if on used stamps is usually cancelled by a manuscript cancel (manu) in Catalogue) or by a private rubber cancel (Cachet) most often in green, red, violet, or blue).