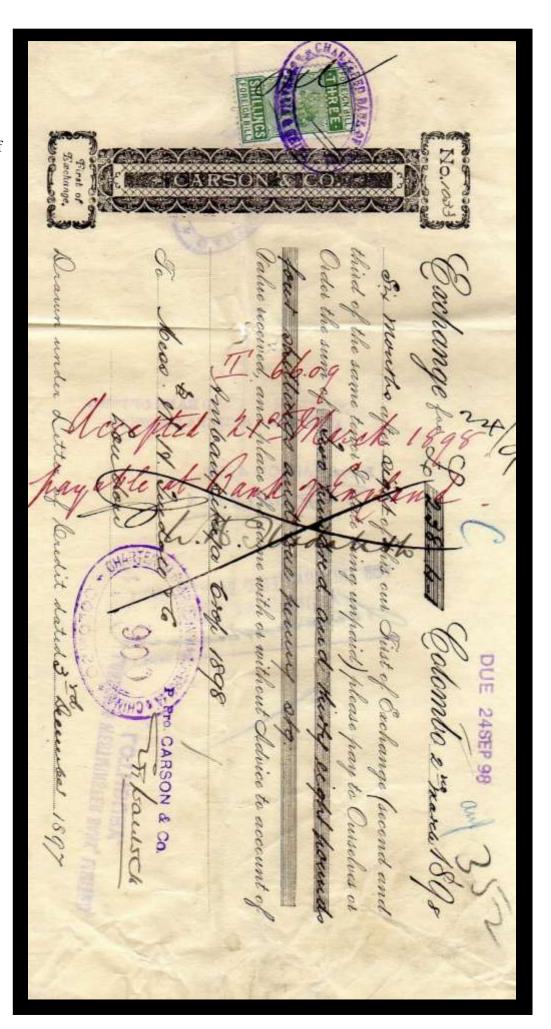

The stamps were used as a Tax on the dispatch of money overseas, hence the description Revenues. The Company perfin if on used stamps is usually cancelled by a manuscript cancel (manu) in Catalogue) or by a private rubber cancel (Cachet) most often in green, red, violet, or blue).

Combination pieces do exist, where you will find Foreign Bill stamps of Great Britain and Foreign Bill stamps of the country of destination, these are most common from India.

For the overprint collector there are also overprints of various Banks and Company's. (All known overprints to date are listed in <u>Part Two</u> of this catalogue).