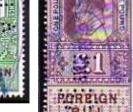

#### Perfinned Foreign Bill Stamps.

Foreign Bills were essentially bank drafts for transfer of money to a foreign country. Although the stamps were introduced in 1854, Permission to perfin them was only obtained on the 27<sup>th</sup> June 1870,

The stamps were used as a Tax on the dispatch of money overseas, hence the description Revenues. The Company perfin if on used stamps is usually cancelled by a manuscript cancel (manu) in Catalogue) or by a private rubber cancel (Cachet) most often in green, red, violet, or blue).