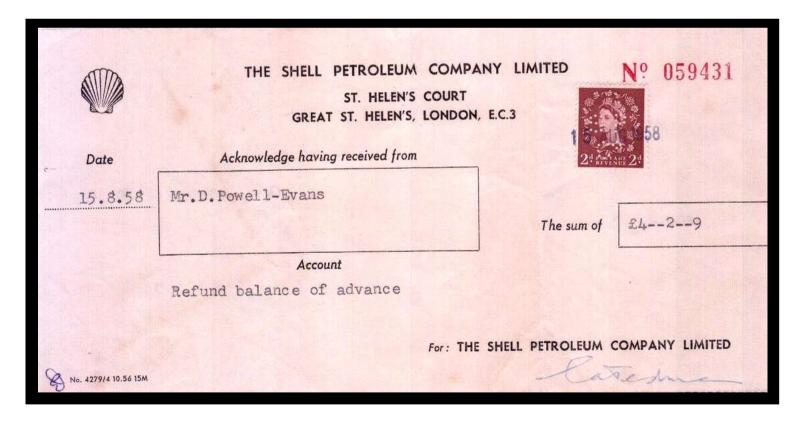

The stamps were used as a Tax on the dispatch of money overseas, hence the description Revenues. The Company perfin if on used stamps is usually cancelled by a manuscript cancel (manu) in Catalogue) or by a private rubber cancel (Cachet) most often in green, red, violet, or blue).