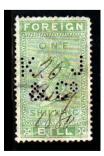

#### Perfinned Foreign Bill Stamps.

Foreign Bills were essentially bank drafts for transfer of money to a foreign country. Although the stamps were introduced in 1854, Permission to perfin them was only obtained on the 27<sup>th</sup> June 1870,

The stamps were used as a Tax on the dispatch of money overseas, hence the description Revenues. The Company perfin if on used stamps is usually cancelled by a manuscript cancel (manu) in Catalogue) or by a private rubber cancel (Cachet) most often in green, red, violet, or blue).