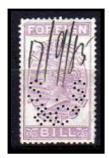

The stamps were used as a Tax on the dispatch of money overseas, hence the description Revenues. The Company perfin if on used stamps is usually cancelled by a manuscript cancel (manu) in Catalogue) or by a private rubber cancel (Cachet) most often in green, red, violet, or blue).