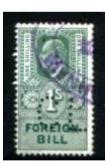

#### Perfinned Foreign Bill Stamps.

Foreign Bills were essentially bank drafts for transfer of money to a foreign country. Although the stamps were introduced in 1854, Permission to perfin them was only obtained on the 27<sup>th</sup> June 1870,

The stamps were used as a Tax on the dispatch of money overseas, hence the description Revenues. The Company perfin if on used stamps is usually cancelled by a manuscript cancel (manu) in Catalogue) or by a private rubber cancel (Cachet) most often in green, red, violet, or blue).

Issues: - Queen Victoria (Longs).

To the editors knowledge the earliest perfins have only been found on the 1857 issue of the (**Longs**) colours of Lilac & Carmine, Wmk VR perf 14.

It is presumed that they can be found on all values.