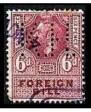

#### Perfinned Foreign Bill Stamps.

Foreign Bills were essentially bank drafts for transfer of money to a foreign country. Although the stamps were introduced in 1854, Permission to perfin them was only obtained on the 27<sup>th</sup> June 1870,

The stamps were used as a Tax on the dispatch of money overseas, hence the description Revenues. The Company perfin if on used stamps is usually cancelled by a manuscript cancel (manu) in Catalogue) or by a private rubber cancel (Cachet) most often in green, red, violet, or blue).