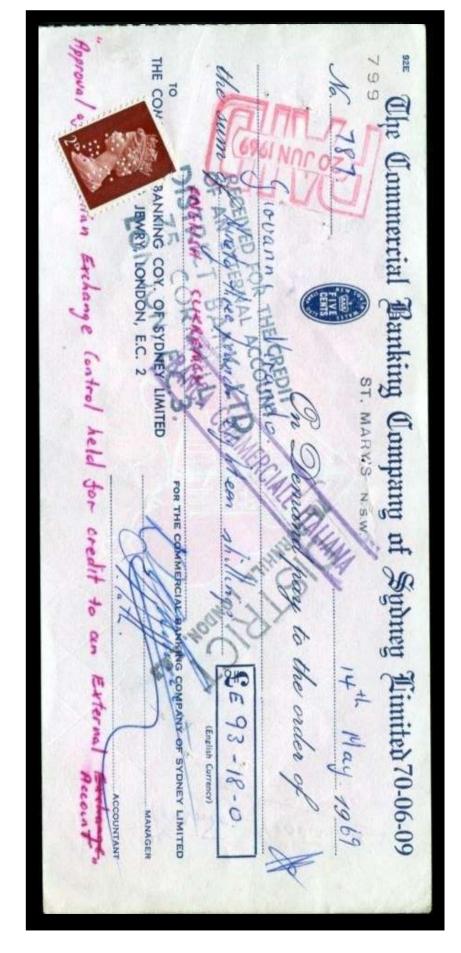

The stamps were used as a Tax on the dispatch of money overseas, hence the description Revenues. The Company perfin if on used stamps is usually cancelled by a manuscript cancel (manu) in Catalogue) or by a private rubber cancel (Cachet) most often in green, red, violet, or blue).

NOTE: - Ref: - Stamp Duty act 1891.

Perfin QVic 1d, QVic 1d Inland Revenue, EDVII 1d, GV 1d & 2d, GVI 2d, & QEII 2d **Postage stamps** are also recorded used as Duty on the transfer of Money Overseas, QVic, EDVII & GV £5 to £100. & GVI £5 to £300. & QEII £5 to £1500

(All reported postage stamps used as stamp duty in this catalogue have been seen used either on overseas money transfers (Cheques) or on Foreign Bills).