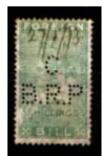

#### Perfinned Foreign Bill Stamps.

Foreign Bills were essentially bank drafts for transfer of money to a foreign country. Although the stamps were introduced in 1854, Permission to perfin them was only obtained on the 27<sup>th</sup> June 1870,

The stamps were used as a Tax on the dispatch of money overseas, hence the description Revenues. The Company perfin if on used stamps is usually cancelled by a manuscript cancel (manu) in Catalogue) or by a private rubber cancel (Cachet) most often in green, red, violet, or blue).

Issues: - Queen Victoria (Longs).

To the editors knowledge the earliest perfins have only been found on the 1857 issue of the (**Longs**) colours of Lilac & Carmine, Wmk VR perf 14.

It is presumed that they can be found on all values.