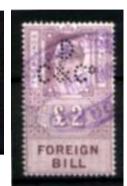

The stamps were used as a Tax on the dispatch of money overseas, hence the description Revenues. The Company perfin if on used stamps is usually cancelled by a manuscript cancel (manu) in Catalogue) or by a private rubber cancel (Cachet) most often in green, red, violet, or blue).

Combination pieces do exist, where you will find Foreign Bill stamps of Great Britain and Foreign Bill stamps of the country of destination, these are most common from India.

For the overprint collector there are also overprints of various Banks and Company's. (All known overprints to date are listed in <u>Part Two</u> of this catalogue).