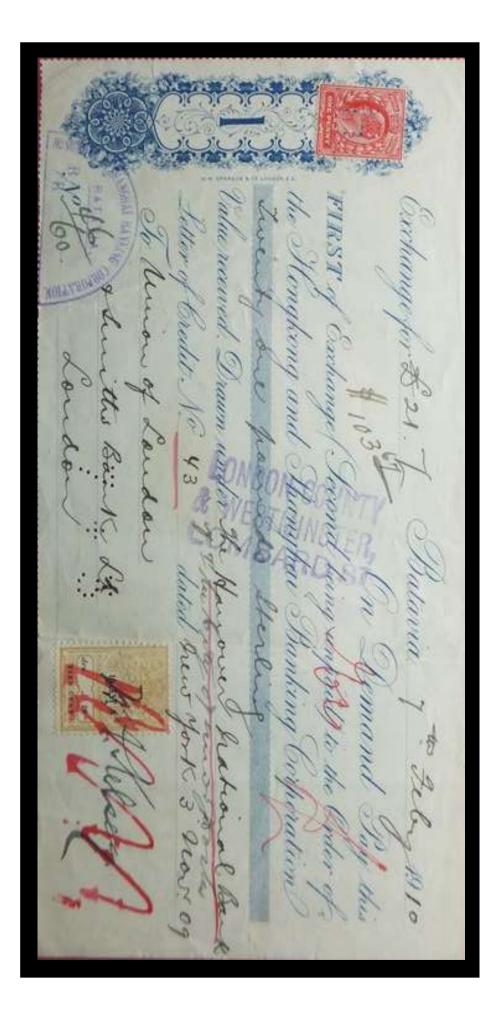

#### Perfinned Foreign Bill Stamps.

Foreign Bills were essentially bank drafts for transfer of money to a foreign country. Although the stamps were introduced in 1854, Permission to perfin them was only obtained on the 27<sup>th</sup> June 1870,

The stamps were used as a Tax on the dispatch of money overseas, hence the description Revenues. The Company perfin if on used stamps is usually cancelled by a manuscript cancel (manu) in Catalogue) or by a private rubber cancel (Cachet) most often in green, red, violet, or blue).

Combination pieces do exist, where you will find Foreign Bill stamps of Great Britain and Foreign Bill stamps of the country of destination, these are most common from India.

For the overprint collector there are also overprints of various Banks and Company's. (All known overprints to date are listed in <u>Part Two</u> of this catalogue).