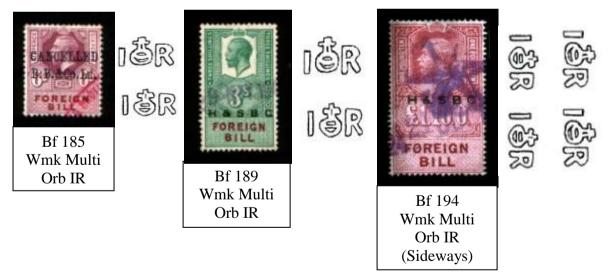

#### **Issues: - King George V.**

Issues GV 1917 & 1921 same design 16 issues 2d to £5. Colour on 2d to 9d & £1 to £5 (purple & purple brown). Colour on 1/- to 15/-. (green & purple brown). Wmk Mult Orb IR, various perfs 13¾ to 15,

<u>**A**</u> 1917

**B** 1921

BILL FOREIGN BILL Two different sizes of Type setting exist for GV Stamps.

Issues: - King George VI.

Issues GVI 1948 same design seventeen issues 1d to £5 Colours Claret & purple brown, except for values 1/- to 15/- green & purple brown.