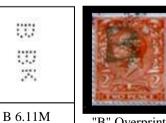

-,5/-,

10/-,15/-,£1,£2-10, GV,2/-,£1,£1-10,£2-10,

Ident: Banque Belge Pour L'etranger, S.A. Moorgate Hall,

Moorgate, London EC 2.

(S.A. = Société Anonyme = Plc in United Kingdom).

New Illustrated Cat No B 0680.02



B 06.01







In use: 1928-1939.

Dates: 3-1-1928, 21-8-1939.

Issues: GV,2d,6d,9d,1/-,2/-,3/-,4/-,5/-,

£1,£1-10,

Ident: Banque Belge Pour L'etranger (Overseas) Ltd, 4 Bishopgate, London EC 2.

New Illustrated Cat No B 0680.01



B 6.02







In use:

Dates:

Issues:

Ident:









New Illustrated Cat No

In use: 1925-1939. Dates: 23-10-1931,

Issues:

GV, 2d, Postage stamp.

Ident: Barclays Bank Ltd,

Foreign Branch,

168 Fenchurch Street, London EC3.

New Illustrated Cat No B 0730.01M

NOTE: - GV 2d Postage stamp recorded used as Duty Payable on a Money Transfer.







Hand Stamp Recorded on F/Bill Stamps.

| LETTER "B"                                                                                                                                             |            |                  |                  |                        |
|--------------------------------------------------------------------------------------------------------------------------------------------------------|------------|------------------|------------------|------------------------|
| In use: Dates: Issues:                                                                                                                                 |            |                  |                  |                        |
| Ident: