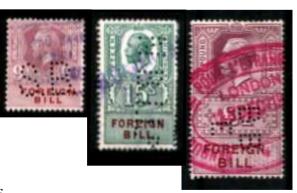

Issues of EDVII 1907, same design, colour change on (1d to 9d purple & brown), (1/- to 15/-, green & brown), (£1 to £5 purple & maroon), Wmk IR, Perf 14,

Issues of EDVII 1915-1916, same design, colour change on (1/- to 15/-, olive-green & brown) (£1 to £5 claret & brown)
Wmk IR & Multi Orb IR, Perf 14,

#### **Issues: - King George V.**

Issues GV 1917 & 1921 same design 16 issues 2d to £5. Colour on 2d to 9d & £1 to £5 (purple & purple brown). Colour on 1/- to 15/-. (green & purple brown). Wmk Mult Orb IR, various perfs 13¾ to 15,

<u>**A**</u> 1917

**B** 1921

BILL FOREIGN BILL Two different sizes of Type setting exist for GV Stamps.

Issues: - King George VI.

Issues GVI 1948 same design seventeen issues 1d to £5 Colours Claret & purple brown, except for values 1/- to 15/- green & purple brown.