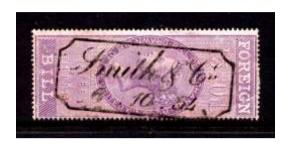

The stamps were used as a Tax on the dispatch of money overseas, hence the description Revenues. The Company perfin if on used stamps is usually cancelled by a manuscript cancel (manu) in Catalogue) or by a private rubber cancel (Cachet) most often in green, red, violet, or blue).