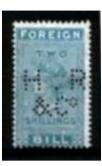

#### Perfinned Foreign Bill Stamps.

Foreign Bills were essentially bank drafts for transfer of money to a foreign country. Although the stamps were introduced in 1854, Permission to perfin them was only obtained on the 27<sup>th</sup> June 1870,

The stamps were used as a Tax on the dispatch of money overseas, hence the description Revenues. The Company perfin if on used stamps is usually cancelled by a manuscript cancel (manu) in Catalogue) or by a private rubber cancel (Cachet) most often in green, red, violet, or blue).