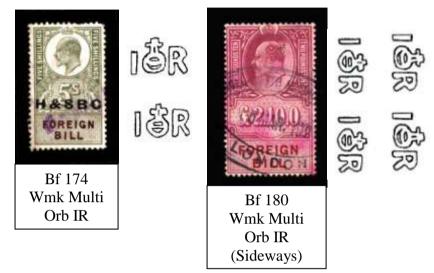

Issues of EDVII 1907, same design, colour change on (1d to 9d purple & brown), (1/- to 15/-, green & brown), (£1 to £5 purple & maroon), Wmk IR, Perf 14,

Issues of EDVII 1915-1916, same design, colour change on (1/- to 15/-, olive-green & brown) (£1 to £5 claret & brown)
Wmk IR & Multi Orb IR, Perf 14,

#### **Issues: - King George V.**

Issues GV 1917 & 1921 same design 16 issues 2d to £5. Colour on 2d to 9d & £1 to £5 (purple & purple brown). Colour on 1/- to 15/-. (green & purple brown). Wmk Mult Orb IR, various perfs 13¾ to 15,