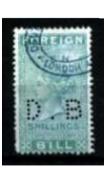

#### Perfinned Foreign Bill Stamps.

Foreign Bills were essentially bank drafts for transfer of money to a foreign country. Although the stamps were introduced in 1854, Permission to perfin them was only obtained on the 27<sup>th</sup> June 1870,

The stamps were used as a Tax on the dispatch of money overseas, hence the description Revenues. The Company perfin if on used stamps is usually cancelled by a manuscript cancel (manu) in Catalogue) or by a private rubber cancel (Cachet) most often in green, red, violet, or blue).