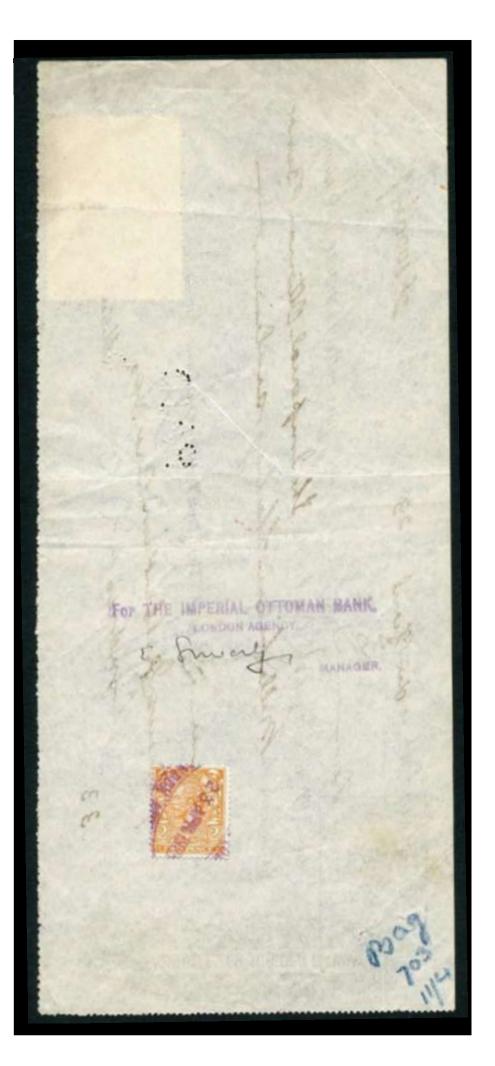

The stamps were used as a Tax on the dispatch of money overseas, hence the description Revenues. The Company perfin if on used stamps is usually cancelled by a manuscript cancel (manu) in Catalogue) or by a private rubber cancel (Cachet) most often in green, red, violet, or blue).

Combination pieces do exist, where you will find Foreign Bill stamps of Great Britain and Foreign Bill stamps of the country of destination, these are most common from India.

For the overprint collector there are also overprints of various Banks and Company's. (All known overprints to date are listed in <u>Part Two</u> of this catalogue).