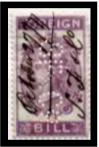

#### Perfinned Foreign Bill Stamps.

Foreign Bills were essentially bank drafts for transfer of money to a foreign country. Although the stamps were introduced in 1854, Permission to perfin them was only obtained on the 27<sup>th</sup> June 1870,

The stamps were used as a Tax on the dispatch of money overseas, hence the description Revenues. The Company perfin if on used stamps is usually cancelled by a manuscript cancel (manu) in Catalogue) or by a private rubber cancel (Cachet) most often in green, red, violet, or blue).