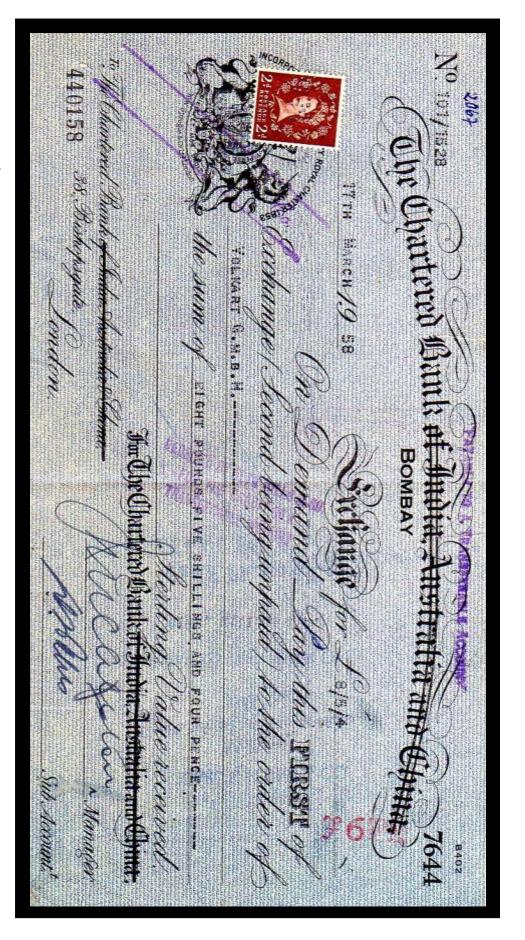

The stamps were used as a Tax on the dispatch of money overseas, hence the description Revenues. The Company perfin if on used stamps is usually cancelled by a manuscript cancel (manu) in Catalogue) or by a private rubber cancel (Cachet) most often in green, red, violet, or blue).

NOTE: - Ref: - Stamp Duty act 1891.

Perfin QVic 1d, QVic 1d Inland Revenue, EDVII 1d, GV 1d & 2d, GVI 2d, & QEII 2d **Postage stamps** are also recorded used as Duty on the transfer of Money Overseas, QVic, EDVII & GV £5 to £100. & GVI £5 to £300. & QEII £5 to £1500

(All reported postage stamps used as stamp duty in this catalogue have been seen used either on overseas money transfers (Cheques) or on Foreign Bills).