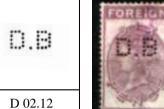

As there is no present perfinned Revenue cataloguing system I am adopting a new system, using the letter followed by two numbers and two decimal places.

**I.E.** A 23.01. A single letter "M" after the catalogue number indicates a Multi headed die.

**Ident:** Company Name & address identified by

Document or Cachet Cancellation.

**Suspected Ident:** Ø This symbol indicates a suspected

Identity.

J T & Co Where the perfin is indicated by Typed letters, the letters have been reported, but the die remains unknown. Information is welcome on any of these dies.