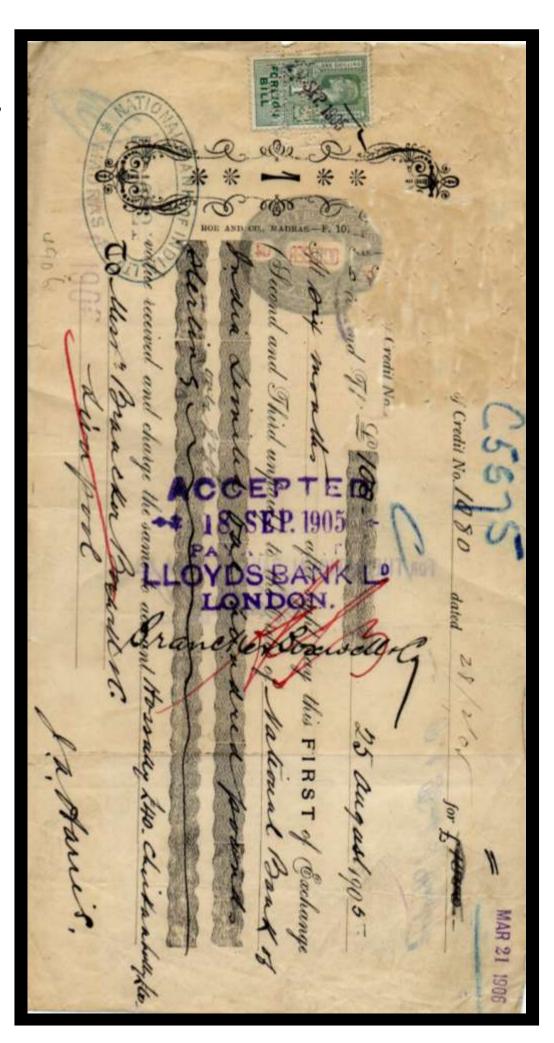

#### Perfinned Foreign Bill Stamps.

Foreign Bills were essentially bank drafts for transfer of money to a foreign country. Although the stamps were introduced in 1854, Permission to perfin them was only obtained on the 27<sup>th</sup> June 1870,

The stamps were used as a Tax on the dispatch of money overseas, hence the description Revenues. The Company perfin if on used stamps is usually cancelled by a manuscript cancel (manu) in Catalogue) or by a private rubber cancel (Cachet) most often in green, red, violet, or blue).

Combination pieces do exist, where you will find Foreign Bill stamps of Great Britain and Foreign Bill stamps of the country of destination, these are most common from India.

For the overprint collector there are also overprints of various Banks and Company's. (All known overprints to date are listed in <u>Part Two</u> of this catalogue).