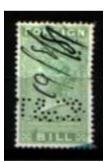

#### Perfinned Foreign Bill Stamps.

Foreign Bills were essentially bank drafts for transfer of money to a foreign country. Although the stamps were introduced in 1854, Permission to perfin them was only obtained on the 27<sup>th</sup> June 1870,

The stamps were used as a Tax on the dispatch of money overseas, hence the description Revenues. The Company perfin if on used stamps is usually cancelled by a manuscript cancel (manu) in Catalogue) or by a private rubber cancel (Cachet) most often in green, red, violet, or blue).