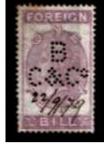

Combination pieces do exist, where you will find Foreign Bill stamps of Great Britain and Foreign Bill stamps of the country of destination, these are most common from India.

For the overprint collector there are also overprints of various Banks and Company's. (All known overprints to date are listed in <u>Part Two</u> of this catalogue).