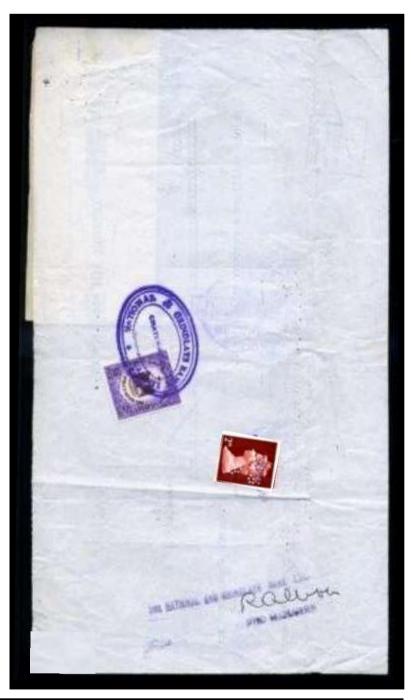

The stamps were used as a Tax on the dispatch of money overseas, hence the description Revenues. The Company perfin if on used stamps is usually cancelled by a manuscript cancel (manu) in Catalogue) or by a private rubber cancel (Cachet) most often in green, red, violet, or blue).

Combination pieces do exist, where you will find Foreign Bill stamps of Great Britain and Foreign Bill stamps of the country of destination, these are most common from India.

For the overprint collector there are also overprints of various Banks and Company's. (All known overprints to date are listed in <u>Part Two</u> of this catalogue).