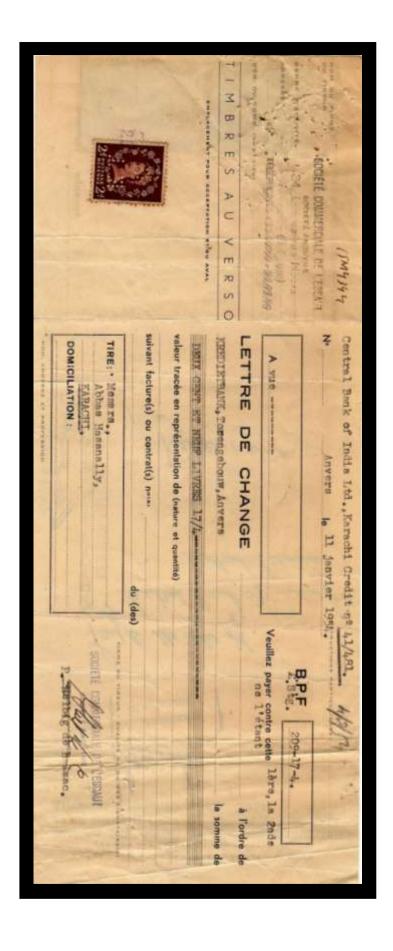

#### Perfinned Foreign Bill Stamps.

Foreign Bills were essentially bank drafts for transfer of money to a foreign country. Although the stamps were introduced in 1854, Permission to perfin them was only obtained on the 27<sup>th</sup> June 1870,

The stamps were used as a Tax on the dispatch of money overseas, hence the description Revenues. The Company perfin if on used stamps is usually cancelled by a manuscript cancel (manu) in Catalogue) or by a private rubber cancel (Cachet) most often in green, red, violet, or blue).

Combination pieces do exist, where you will find Foreign Bill stamps of Great Britain and Foreign Bill stamps of the country of destination, these are most common from India.

For the overprint collector there are also overprints of various Banks and Company's. (All known overprints to date are listed in <u>Part Two</u> of this catalogue).