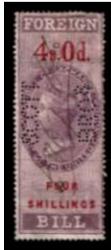

#### Perfinned Foreign Bill Stamps.

Foreign Bills were essentially bank drafts for transfer of money to a foreign country. Although the stamps were introduced in 1854, Permission to perfin them was only obtained on the 27<sup>th</sup> June 1870,

The stamps were used as a Tax on the dispatch of money overseas, hence the description Revenues. The Company perfin if on used stamps is usually cancelled by a manuscript cancel (manu) in Catalogue) or by a private rubber cancel (Cachet) most often in green, red, violet, or blue).