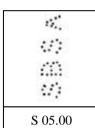

## "SPG" TYPES"

The term "SPG" Type originates from the first discovery (1994) of these clamped together dies, which was made by our Catalogue Editor Roy Gault when looking at numerous Perfins with the letters "SPG", each showing many variations. These would eventually become Cat No S5900.01v and S5900.02v.

The suffix "v" in the Catalogue Number alerts the collector that variations can be expected, in size, shape, and pin count.

A short explanation is that the "SPG" Types are single letters which are clamped together to produce the required initials as one die. The three letter type almost always reads down the stamp (with the Monarch's head upright).

There are two basic types, with a change over date of approx 1906. The earlier type (1890-1906) are mostly 5 pins high, whereas the later type (1906-1930) are mostly 4 pins high. Both earlier and later types may be found with one, two, or three letters, with one known of the earlier type with four letters.

There are now 411 different G.B. Perfin dies recognised as "SPG" Types, but only one has so far been reported on Foreign Bill Stamps.

**NOTE:** - More details by Roy Gault are to be found on the Society website http://www.angelfire.com/pr/perfinsoc/surveys/000203.pdf