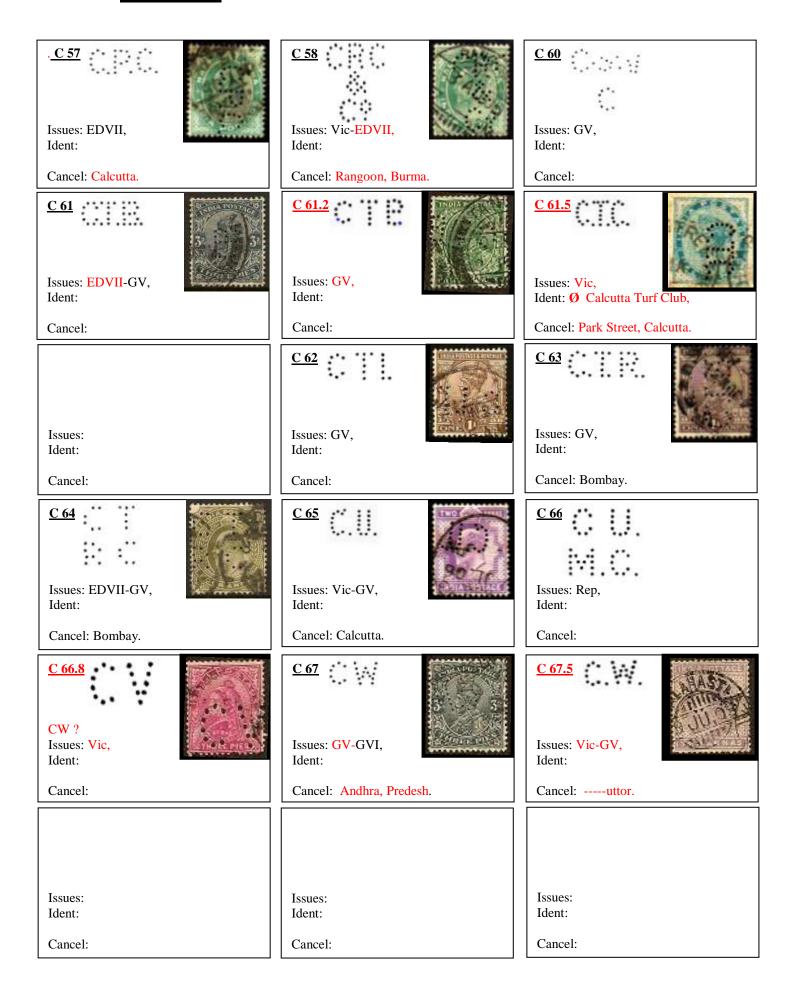

# C 3 & W 1.8 Court of Wards? (on seperate stamps)

Image is taken from an old stamp album, no more information is to hand at the moment

A manuscript "Court of Wards Stamps" is written on the page

| Issues:<br>Ident:<br>Cancel:                                                                                | Issues: GV-Rep, Ident: The Chartered Bank of India Australia & China, Cancel: Madras. High Court Buildings. | Issues: Ident: Cancel:                                                                 |
|-------------------------------------------------------------------------------------------------------------|-------------------------------------------------------------------------------------------------------------|----------------------------------------------------------------------------------------|
| Issues: Vic-GV, Ident: The Chartered Bank of India Australia & China, Cancel: Rangoon, Calcutta, Mauritius. | Issues: Ident: Cancel:                                                                                      | Issues: GV-GVI, Dom, Ident: Cancel:                                                    |
| Issues: Ident: Cancel:                                                                                      | Issues: Vic-EDVII, Ident: Cancel: Calcutta.                                                                 | Issues:<br>Ident:<br>Cancel:                                                           |
| Issues: Vic, Ident:  Cancel: Motihari.                                                                      | Issues: Rep, Ident: Cancel:                                                                                 | Issues: Ident: Cancel:                                                                 |
| Issues: Ident: Cancel:                                                                                      | Issues: Ident: Cancel:                                                                                      | Issues: GV-Rep, Ident: The Calcutta Electric Supply Corporation Ltd, Cancel: Calcutta. |
| Issues: Ident: Cancel:                                                                                      | Issues: Ident: Cancel:                                                                                      | Issues: Ident: Cancel:                                                                 |

# <u>C</u>hartered <u>B</u>ank of <u>I</u>ndia Australia & China, <u>Mauritius.</u>

Queen Victoria Perfin 2 Annas stamp dated January 30 1901 clearly used in Mauritius. Indian perfins used in Mauritius are scarce, but Indian stamps are recorded used as late as 4-11-1914.

| Issues: Ident: Cancel:                                                                    | Issues: EDVII-GV, Ident: The Calcutta Electric Supply Corporation Ltd, Cancel: Calcutta. | Issues: Rep, Ident: The Calcutta Electric Supply Corporation Ltd. Cancel: Calcutta.                     |
|-------------------------------------------------------------------------------------------|------------------------------------------------------------------------------------------|---------------------------------------------------------------------------------------------------------|
| Issues: Ident: Cancel:                                                                    | Issues: GV, Ident: Cancel:                                                               | Issues: Ident: Cancel:                                                                                  |
| Issues: EDVII-GVI, Ident: Cancel: Ambala.                                                 | Issues: Ident: Cancel:                                                                   | Issues: Vic-EDVII, Ident: Ø Conservation & Forestry Protection . Cancel: Secunderabad.                  |
| Issues: EDVII, Ident: Cancel: Kukra Railway Station, Kheri, & Allahabad, ("A" in circle). | Issues: Ident: Cancel:                                                                   | Issues: Vic-EDVII, Ident: Cancel: Bombay.                                                               |
| Issues: Ident: Cancel:                                                                    | Issues: Vic-EDVII, Ident: Ø Central India Spinning, Weaving & Manufacturing Co. Cancel:  | Issues: EDVII-Rep, Ident: Planters Association of Ceylon, Coast Agency. (Cover). Cancel: Trichinapalli. |
| Issues: Ident: Cancel:                                                                    | Issues: Ident: Cancel:                                                                   | Issues: Ident: Cancel:                                                                                  |

# C 21 GVI Chartered Bank of India Australia & China.

<u>C 75</u> EDVII Carritt Moran & Co, Carritt House,9 Mukherjee Road, Calcutta. (Tea Auctioneers).