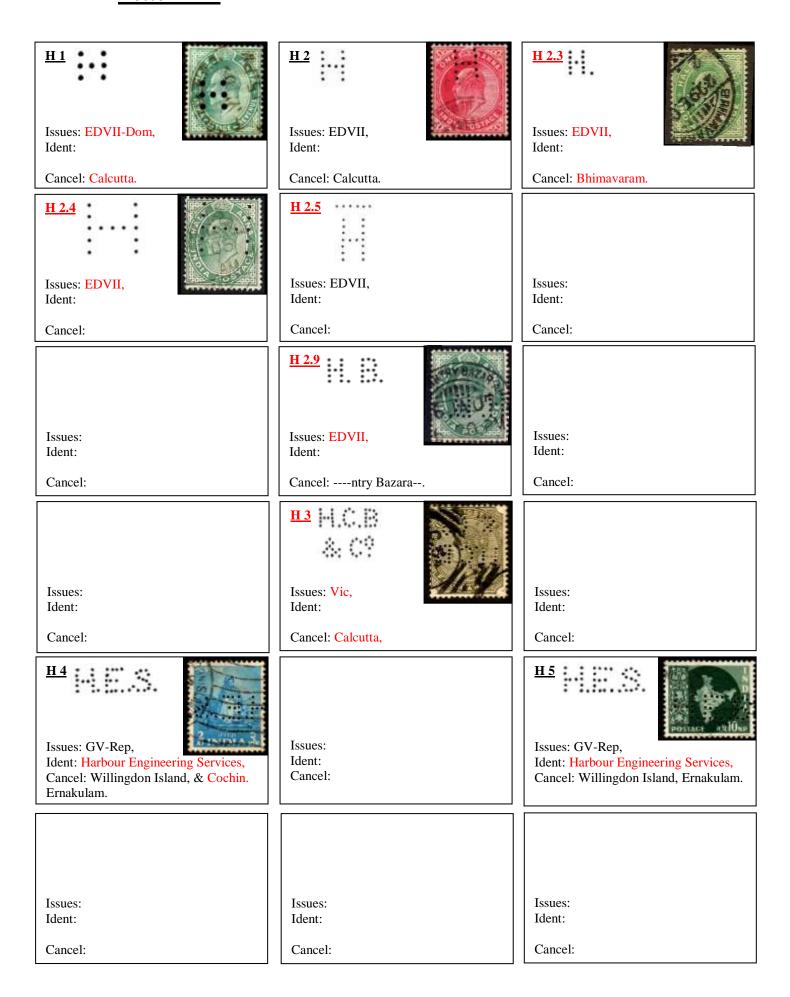

# Letter "G"

**G 30** Vic Grindlay & Co, Calcutta. 19-1-1901.

H 5 GVI, Harbour Engineering Services, Willingdon Island Harbour Cochin. Dated 25-7-1940.

For many years it has been thought that the "H.E.S." H4 & H5
Perfin dies were used by the Hydro Electric Scheme, but
recently (2022) an identifying cover was located in India.
With information Identifying the user as the
Harbour Engineering Services. Who were also prominent
contractors on the Hydro Electric Scheme.