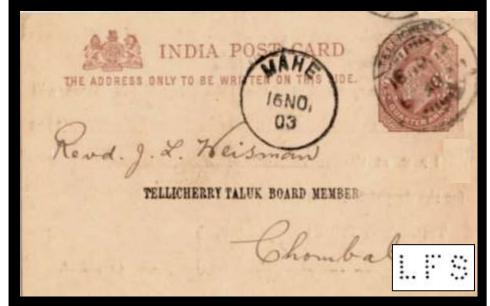

# "LFS" LOCAL FUND SERVICES

Notes on the "LFS" perfin dies.

As you will see there are many "LFS" perfin dies in this catalogue. Most of these dies are assumed to be "Local Fund Services" and would be associated with the many different Towns and Cities throughout India.

They are often found with poor strikes and only partial perfins, and the consensus of opinion by other collectors is that the dies were made locally by amateurs and they soon lost pins and became damaged, left in this state they led to the many poor and partial strikes that are to be found.

To avoid confusion with these many partials and poor strikes only the better and most differing images are contained in this catalogue.

I would be pleased to hear from anyone with more knowledge on this subject, so hopefully we can have a better understanding of the Local Fund Services.