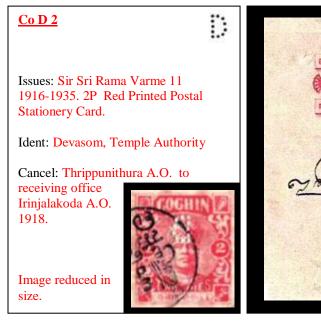

½ Anna GV stamp

"On RKR Co Service"

Ident: Rohilkuno & Kumaon Railway Co Ltd,

Cancel:

Dated 8-9-1924.



<u>S 5</u>



Issues: Vic,

2 Annas Embossed envelope. (Piece)

Ident:

Cancel: Calcutta G.P.O. 1901.



S 39.5



Issues: Vic, ¼ Anna Brown East India Printed Postal Card,

(With Patiala State Overprint).

Ident: Ø Southern Punjab Railway,

Cancel: Mint.



| Issues: |  |  |
|---------|--|--|
| Ident:  |  |  |
| Cancel: |  |  |
|         |  |  |
|         |  |  |



<u>V 2</u>

V.B

Issues: Vic, ½ Anna Green

Printed Wrapper.

**Ident: Volkart Brothers** 

Cancel: Karachi City 26-1-1893.



<u>V 17</u>



Issues: Rep, Embossed Envelope,

Ident: Virudhunagar Municipal D.C.

(P.W.D.) Office,

Cancel: Virudhunagar.

No Image.



## **POSTAL STATIONERY --- COCHIN** (Feudatory State)





| Issues: |  |
|---------|--|
| Ident:  |  |
| Cancel: |  |
|         |  |
|         |  |
|         |  |
|         |  |
|         |  |
|         |  |

# 1935 Silver Jubilee Perfins of India

For the many collectors of the 1935 Silver Jubilee stamps, I have included below a listing of the current perfin dies to be found on this issue, it is not complete by any means, and if any collectors can provide further information it would be gratefully received,

The list is up to date as of: - July 2024.



| Company                                             | Die         | Values   |    |          |          |      |          |   |  |
|-----------------------------------------------------|-------------|----------|----|----------|----------|------|----------|---|--|
| India