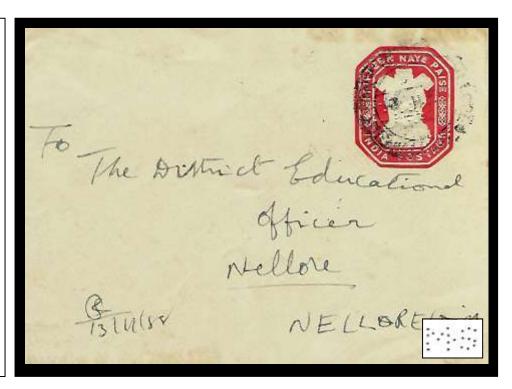

/u>

M.

Issues: Vic, ½ Anna Green Round Embossed Envelope.

zmeessed zm.erepe.

Ident: Ø Manton & Co (Gun Makers).

Cancel: Calcutta G.P.O.

Dated 18-9-1899.



<u>M 1</u>



Issues: EDVII, ½ Anna Green Round Embossed Envelope.

Ident: Ø Manton & Co (Gun Makers).

Cancel: Calcutta G.P.O.

Perfin Inverted. Dated 9-1-1904.



<u>M 9</u>



Issues: EDVII, ½ Anna Green Round Embossed Envelope.

Ident: Manton & Co (Gun Makers).

Cancel: Calcutta G.P.O.

Dated 17-11-1910, 31-1-1912.



<u>M 86</u>

.....

Issues: Rep 2 Annas Design Red. Embossed Postal Evevelope.

Ident: Municipal Services.

Cancel: Gudur Bazaar, Nellore.

Dated 18-3-1957.



**M 86** 



Issues: Rep, 13 NP Design Red. Embossed Postal Envelope. (New Currency April 1957).

Ident: Municipal Services.

Cancel:

Dated 13-11-1958.



Issues:
Ident:
Cancel:



#### <u>M 71</u>



Issues: EDVII, 1/4 Anna Brown

Post Card,

Ident: Madras Port Services,

Cancel: Madras.

Dated 12-8-1909.





<u>P 44</u>



Issues: Rep, 25NP Design Purple Embossed Postal Envelope

Ident: Panchayat Samiti, Japur.

Local District Board. Cancel: Nellore.

Dated 4-2-1977.

Image reduced in size.



R 13



Issues: GV, ¼ Anna up rated Postal Card

Ident: Rohilkuno & Kumaon Railway Co Ltd,

Cancel:

Dated 23-7-1928.

Image reduced in size.



R 13



Issues: GV, Embossed ½ Anna Postal Stationery, up rated with ½ Anna GV stamp

"On RKR Co Service"

Ident: Rohilkuno & Kumaon Railway Co Ltd,

Cancel:

Dated 8-9-1924.



<u>S 5</u>



Issues: Vic,

2 Annas Embossed envelope. (Piece)

Ident:

Cancel: Calcutta G.P.O. 1901.



S 39.5



Issues: Vic,