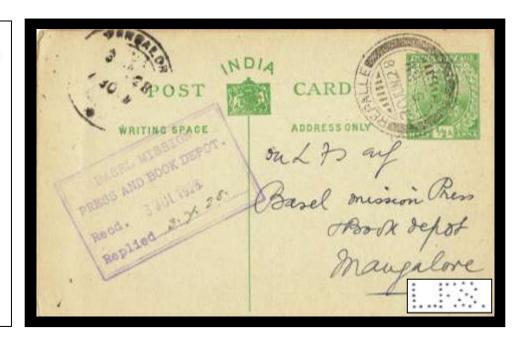

# "LFS" LOCAL FUND SERVICES

Notes on the "LFS" perfin dies.

As you will see there are many "LFS" perfin dies in this catalogue. Most of these dies are assumed to be "Local Fund Services" and would be associated with the many different Towns and Cities throughout India.

They are often found with poor strikes and only partial perfins, and the consensus of opinion by other collectors is that the dies were made locally by amateurs and they soon lost pins and became damaged, left in this state they led to the many poor and partial strikes that are to be found.

To avoid confusion with these many partials and poor strikes only the better and most differing images are contained in this catalogue.

I would be pleased to hear from anyone with more knowledge on this subject, so hopefully we can have a better understanding of the Local Fund Services.