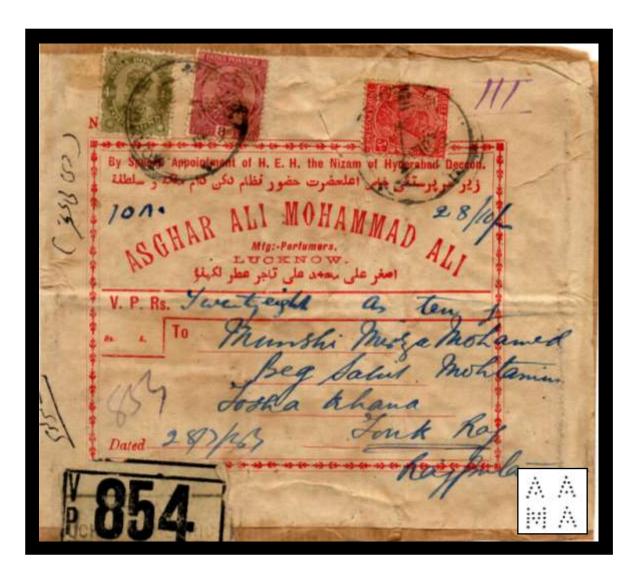

George Varghese India

Ahmad Bhatti

A 7 GV Asghar Ali, Mohammad Ali. Perfumers, Lucknow. A large piece from a parcel sent V.P.Rs. (Value Paid on receipt).

**NOTE**: - This A 7.5 Receipt die has been noted on ½ Anna & 1 Anna postally use EDVII stamps with a date of 11-10-1906.

# INDIA PERFINS HYDERABAD DECCAN RECEIPT STAMP

<u>A 7.5</u>

These stamps are believed to have been removed from Receipts and further used for postage, a common practice in India at the time.

A collage of five stamps reveals the true perfin die, in use c1894-1906.