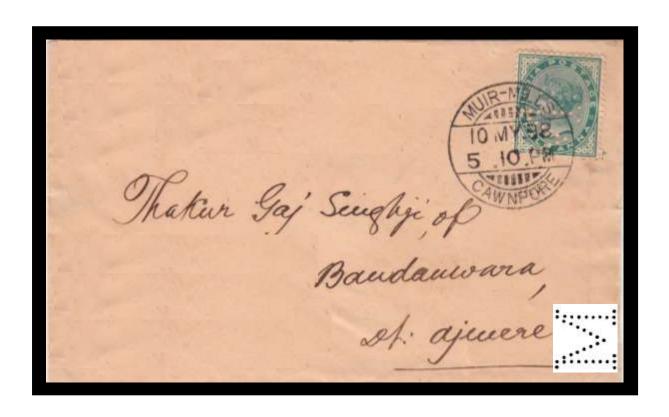

M 13 Vic Muir Mills, Cawnpore. Dated 10-5-1898.

M 107 EDVII & GV (Bombay Censor 1915) (Inverted Perfin).