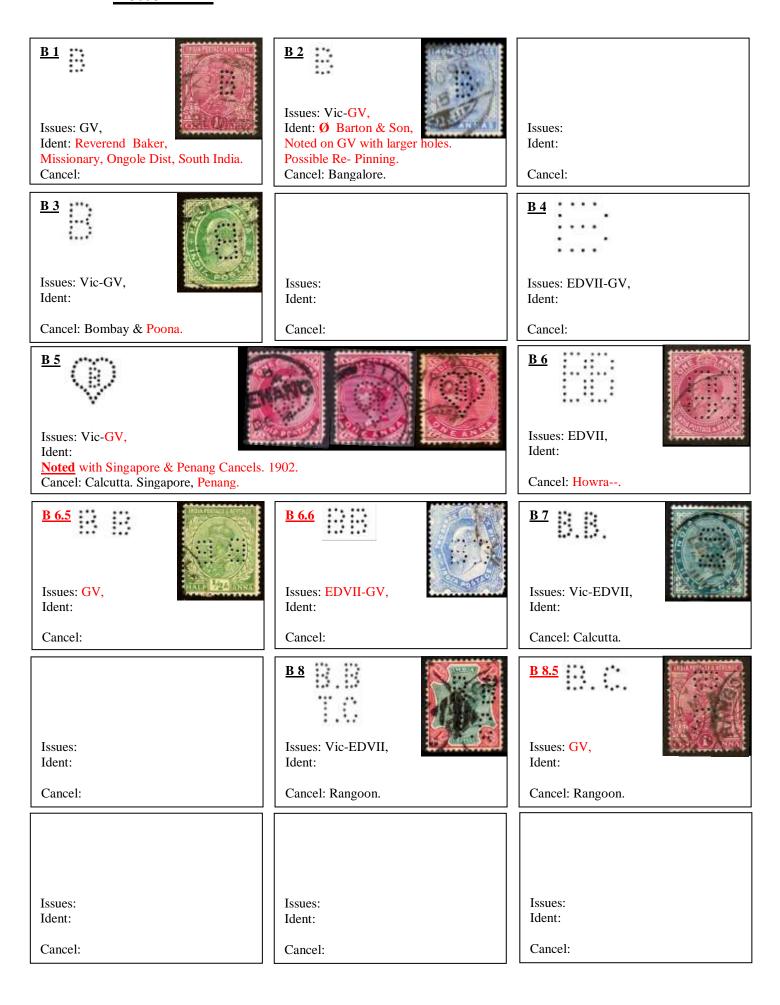

**<u>B 50</u>** Vic Binny & Co, Madras. 28-7-1896.

**<u>B 40</u>** Vic Bathgate Pim & Co, Calcutta. 25-11-1897.

# C 3 & W 1.8 Court of Wards? (on seperate stamps)

Image is taken from an old stamp album, no more information is to hand at the moment

A manuscript "Court of Wards Stamps" is written on the page

| Issues:<br>Ident:<br>Cancel:                                                                                | Issues: GV-Rep, Ident: The Chartered Bank of India Australia & China, Cancel: Madras. High Court Buildings. | Issues: Ident: Cancel:                                                                 |
|-------------------------------------------------------------------------------------------------------------|-------------------------------------------------------------------------------------------------------------|----------------------------------------------------------------------------------------|
| Issues: Vic-GV, Ident: The Chartered Bank of India Australia & China, Cancel: Rangoon, Calcutta, Mauritius. | Issues: Ident: Cancel:                                                                                      | Issues: GV-GVI, Dom, Ident: Cancel:                                                    |
| Issues: Ident: Cancel:                                                                                      | Issues: Vic-EDVII, Ident: Cancel: Calcutta.                                                                 | Issues:<br>Ident:<br>Cancel:                                                           |
| Issues: Vic, Ident:  Cancel: Motihari.                                                                      | Issues: Rep, Ident: Cancel:                                                                                 | Issues: Ident: Cancel:                                                                 |
| Issues: Ident: Cancel:                                                                                      | Issues: Ident: Cancel:                                                                                      | Issues: GV-Rep, Ident: The Calcutta Electric Supply Corporation Ltd, Cancel: Calcutta. |
| Issues: Ident: Cancel:                                                                                      | Issues: Ident: Cancel:                                                                                      | Issues: Ident: Cancel:                                                                 |

# <u>C</u>hartered <u>B</u>ank of <u>I</u>ndia Australia & China, <u>Mauritius.</u>

Queen Victoria Perfin 2 Annas stamp dated January 30 1901 clearly used in Mauritius. Indian perfins used in Mauritius are scarce, but Indian stamps are recorded used as late as 4-11-1914.

| Issues: Ident: Cancel:                                                                    | Issues: EDVII-GV, Ident: The Calcutta Electric Supply Corporation Ltd, Cancel: Calcutta. | Issues: Rep, Ident: The Calcutta Electric Supply Corporation Ltd. Cancel: Calcutta.                     |
|-------------------------------------------------------------------------------------------|------------------------------------------------------------------------------------------|---------------------------------------------------------------------------------------------------------|
| Issues: Ident: Cancel:                                                                    | Issues: GV, Ident: Cancel:                                                               | Issues: Ident: Cancel:                                                                                  |
| Issues: EDVII-GVI, Ident: Cancel: Ambala.                                                 | Issues: Ident: Cancel:                                                                   | Issues: Vic-EDVII, Ident: Ø Conservation & Forestry Protection . Cancel: Secunderabad.                  |
| Issues: EDVII, Ident: Cancel: Kukra Railway Station, Kheri, & Allahabad, ("A" in circle). | Issues: Ident: Cancel:                                                                   | Issues: Vic-EDVII, Ident: Cancel: Bombay.                                                               |
| Issues: Ident: Cancel:                                                                    | Issues: Vic-EDVII, Ident: Ø Central India Spinning, Weaving & Manufacturing Co. Cancel:  | Issues: EDVII-Rep, Ident: Planters Association of Ceylon, Coast Agency. (Cover). Cancel: Trichinapalli. |
| Issues: Ident: Cancel:                                                                    | Issues: Ident: Cancel:                                                                   | Issues: Ident: Cancel:                                                                                  |