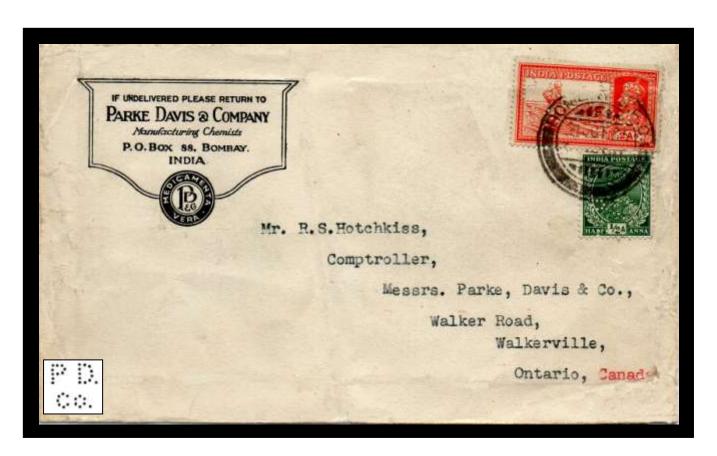

George Varghese India

Ahmad Bhatti

A 7 GV Asghar Ali, Mohammad Ali. Perfumers, Lucknow. A large piece from a parcel sent V.P.Rs. (Value Paid on receipt).

**NOTE**: - This A 7.5 Receipt die has been noted on ½ Anna & 1 Anna postally use EDVII stamps with a date of 11-10-1906.