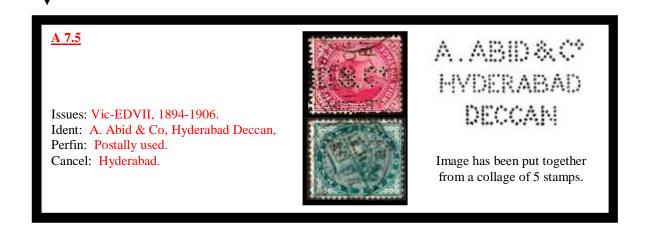

# INDIA PERFINS HYDERABAD DECCAN RECEIPT STAMP

<u>A 7.5</u>

These stamps are believed to have been removed from Receipts and further used for postage, a common practice in India at the time.

A collage of five stamps reveals the true perfin die, in use c1894-1906.