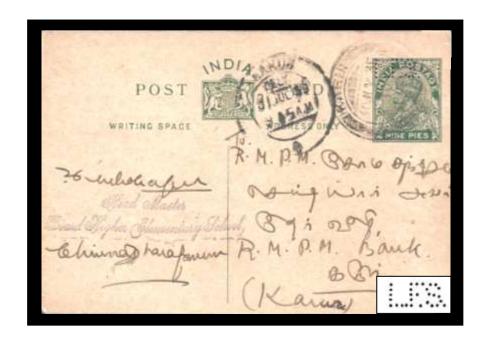

# "LFS" LOCAL FUND SERVICES

Notes on the "LFS" perfin dies.

As you will see there are many "LFS" perfin dies in this catalogue. Most of these dies are assumed to be "Local Fund Services" and would be associated with the many different Towns and Cities throughout India.

They are often found with poor strikes and only partial perfins, and the consensus of opinion by other collectors is that the dies were made locally by amateurs and they soon lost pins and became damaged, left in this state they led to the many poor and partial strikes that are to be found.

To avoid confusion with these many partials and poor strikes only the better and most differing images are contained in this catalogue.

I would be pleased to hear from anyone with more knowledge on this subject, so hopefully we can have a better understanding of the Local Fund Services.