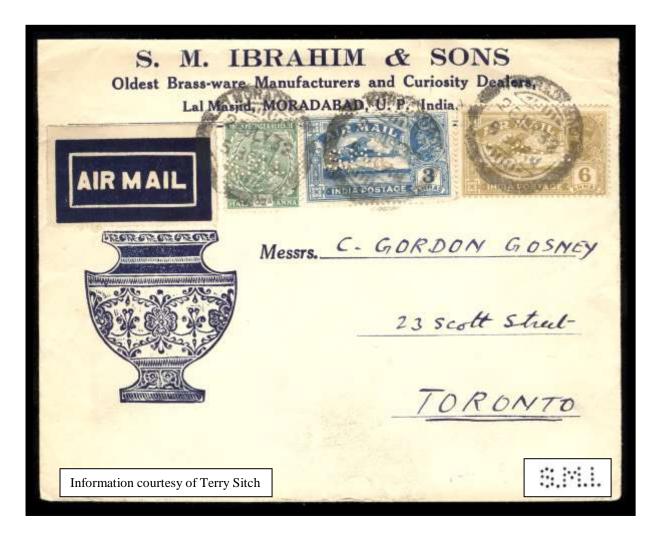

George Varghese India

Ahmad Bhatti

A 7 GV Asghar Ali, Mohammad Ali. Perfumers, Lucknow. A large piece from a parcel sent V.P.Rs. (Value Paid on receipt).

**NOTE**: - This A 7.5 Receipt die has been noted on ½ Anna & 1 Anna postally use EDVII stamps with a date of 11-10-1906.

# INDIA PERFINS HYDERABAD DECCAN RECEIPT STAMP

<u>A 7.5</u>

These stamps are believed to have been removed from Receipts and further used for postage, a common practice in India at the time.

A collage of five stamps reveals the true perfin die, in use c1894-1906.