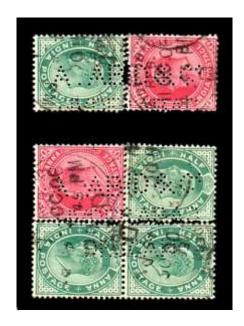

# INDIA PERFINS HYDERABAD DECCAN RECEIPT STAMP

<u>A 7.5</u>

These stamps are believed to have been removed from Receipts and further used for postage, a common practice in India at the time.

A collage of five stamps reveals the true perfin die, in use c1894-1906.