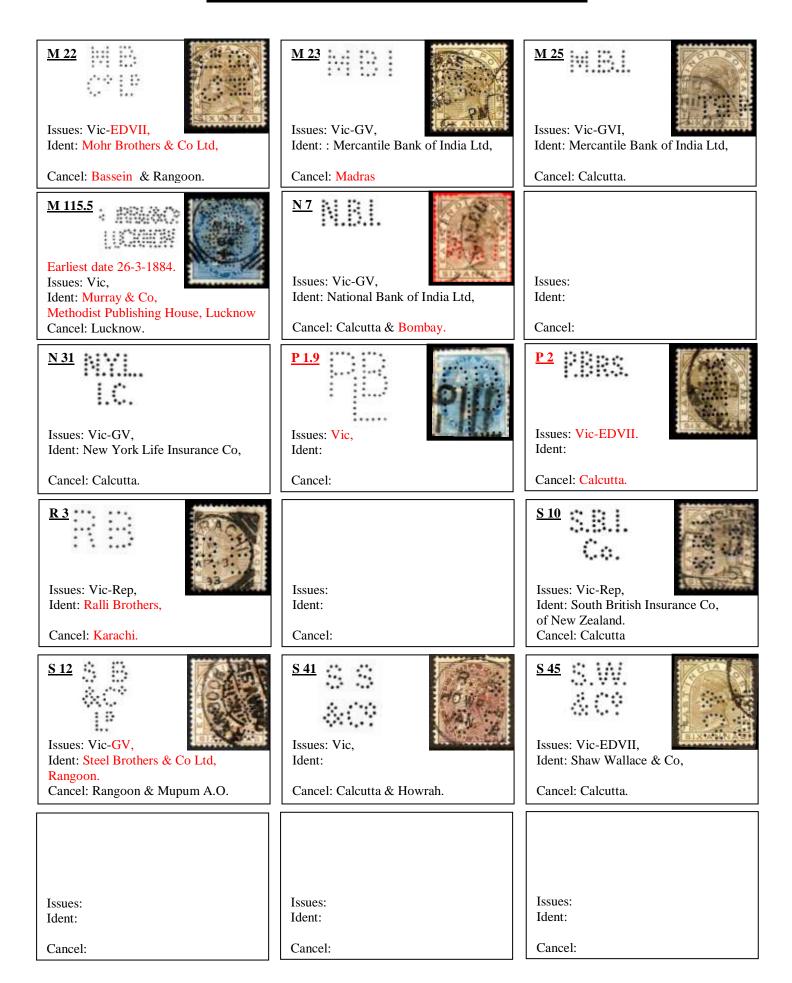

## M 56 GV Muir Mills, Cawnpore, Dated 5-2-1925.

Back of Cover

| Issues: Vic, Ident: Murray & Co, Methodist Publishing House, Lucknow Cancel: Lucknow. | Issues: Ident: Cancel: | Issues: Ident: Cancel: |
|---------------------------------------------------------------------------------------|------------------------|------------------------|
| Issues: Ident: Cancel:                                                                | Issues: Ident: Cancel: | Issues: Ident: Cancel: |
| Issues: Ident: Cancel:                                                                | Issues: Ident: Cancel: | Issues: Ident: Cancel: |
| Issues: Ident: Cancel:                                                                | Issues: Ident: Cancel: | Issues: Ident: Cancel: |
| Issues: Ident: Cancel:                                                                | Issues: Ident: Cancel: | Issues: Ident: Cancel: |
| Issues: Ident: Cancel:                                                                | Issues: Ident: Cancel: | Issues: Ident: Cancel: |