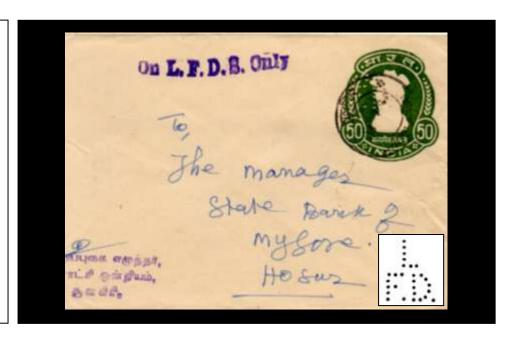

# "LFS" LOCAL FUND SERVICES

Notes on the "LFS" perfin dies.

As you will see there are many "LFS" perfin dies in this catalogue. Most of these dies are assumed to be "Local Fund Services" and would be associated with the many different Towns and Cities throughout India.

They are often found with poor strikes and only partial perfins, and the consensus of opinion by other collectors is that the dies were made locally by amateurs and they soon lost pins and became damaged, left in this state they led to the many poor and partial strikes that are to be found.

To avoid confusion with these many partials and poor strikes only the better and most differing images are contained in this catalogue.

I would be pleased to hear from anyone with more knowledge on this subject, so hopefully we can have a better understanding of the Local Fund Services.

#### **Quote from the India List & India Office list of 1905**

#### "Local Fund"

Revenue derived from special sources and devoted to special objects, and not to the general purposes of the administration, whether Imperial or Provincial, forms a "Local Fund".

<u>L 35.8</u> GVI Local Fund Service, Madura.