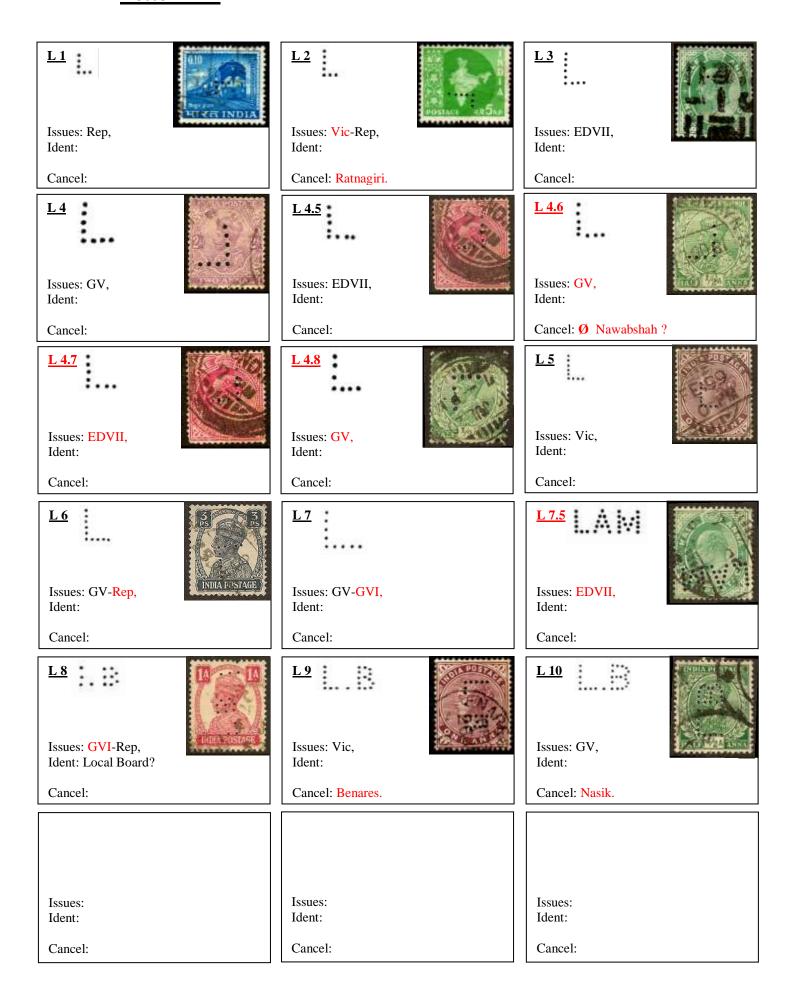

# "LFS" LOCAL FUND SERVICES

Notes on the "LFS" perfin dies.

As you will see there are many "LFS" perfin dies in this catalogue. Most of these dies are assumed to be "Local Fund Services" and would be associated with the many different Towns and Cities throughout India.

They are often found with poor strikes and only partial perfins, and the consensus of opinion by other collectors is that the dies were made locally by amateurs and they soon lost pins and became damaged, left in this state they led to the many poor and partial strikes that are to be found.

To avoid confusion with these many partials and poor strikes only the better and most differing images are contained in this catalogue.

I would be pleased to hear from anyone with more knowledge on this subject, so hopefully we can have a better understanding of the Local Fund Services.