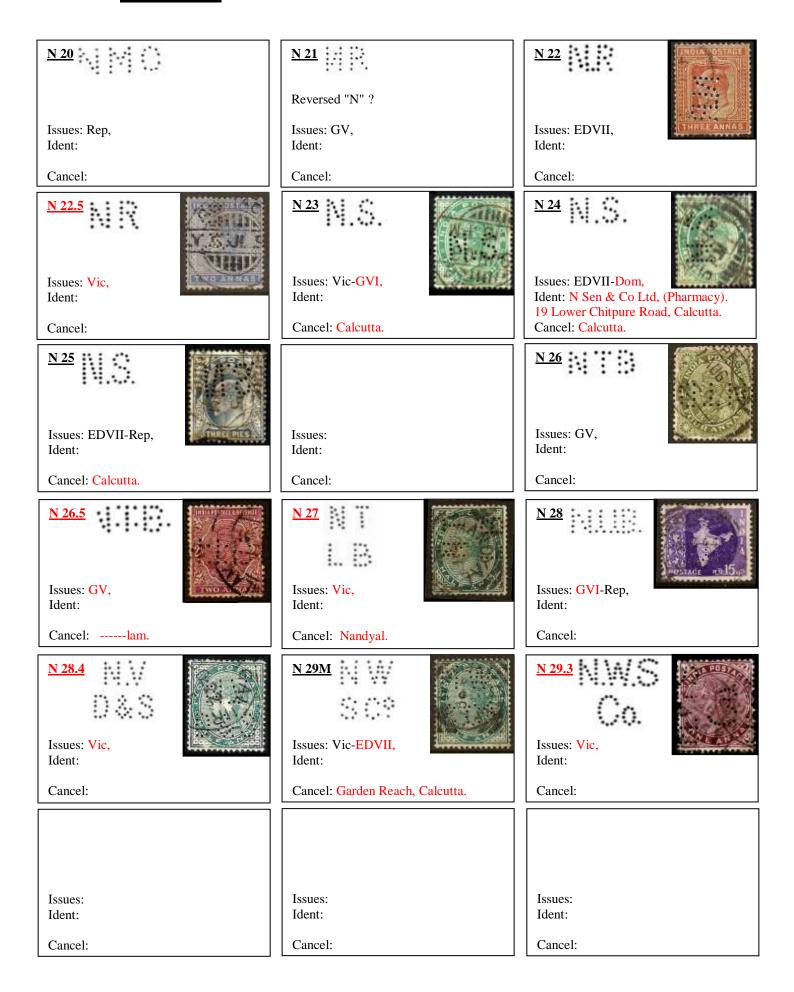

## <u>N 4</u> GV National Bank of India Ltd, Calcutta.

N 10 EDVII N Cooper & Co, Poona.

| Issues: Ident: Cancel:  N14  Note: Head Office at Esplanade Rd, Bombay. Issues: GV-GVI, Ident: New India Assurance Co, 4-5 1st Line Beach, Madras. Cancel: Madras. | Issues: GV, Ident: Nederlandsche Handel Maatschappij. Cancel: Rangoon.  N 14.5  Issues: GV, Ident: Ø National Insurance Co Ltd, 7 Council House Street, Calcutta. Cancel: Calcutta. | Issues: Ident: Cancel:  N 15  Issues: Vic, Ident: Cancel: Oudakhbar Press Lucknow. |
|--------------------------------------------------------------------------------------------------------------------------------------------------------------------|-------------------------------------------------------------------------------------------------------------------------------------------------------------------------------------|------------------------------------------------------------------------------------|
| Issues: Ident: Cancel:                                                                                                                                             | N 16  Issues: Rep, Ident: Cancel:                                                                                                                                                   | N 17  Issues: Rep, Ident:  Cancel:                                                 |
|                                                                                                                                                                    | <u>N 18</u>                                                                                                                                                                         |                                                                                    |
| Issues: Ident: Cancel:                                                                                                                                             | Issues: EDVII-Rep, Ident: Cancel:                                                                                                                                                   | Issues: Ident: Cancel:                                                             |
| Issues: GV-Rep, Ident: Ø Nagar Municipal Corporation. Cancel: Radhakrishnan, Nagar.                                                                                | N 19.5  (Old N 17.5. added "C") Issues: Rep, Ident: Ø Nandyal Municipal Council.  Cancel: Nandyal.                                                                                  | Issues: Ident: Cancel:                                                             |
| Issues:                                                                                                                                                            | Issues:                                                                                                                                                                             | Issues:                                                                            |
| Ident: Cancel:                                                                                                                                                     | Ident:  Cancel:                                                                                                                                                                     | Ident: Cancel:                                                                     |
|                                                                                                                                                                    |                                                                                                                                                                                     |                                                                                    |