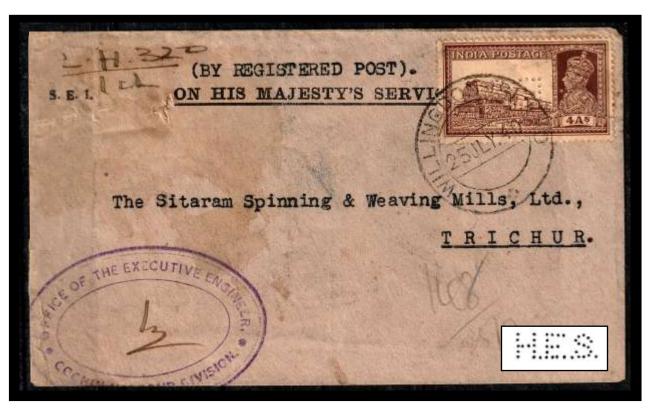

# Letter "G"

**G 30** Vic Grindlay & Co, Calcutta. 19-1-1901.

H 5 GVI, Harbour Engineering Services, Willingdon Island Harbour Cochin. Dated 25-7-1940.

For many years it has been thought that the "H.E.S." H4 & H5
Perfin dies were used by the Hydro Electric Scheme, but
recently (2022) an identifying cover was located in India.
With information Identifying the user as the
Harbour Engineering Services. Who were also prominent
contractors on the Hydro Electric Scheme.