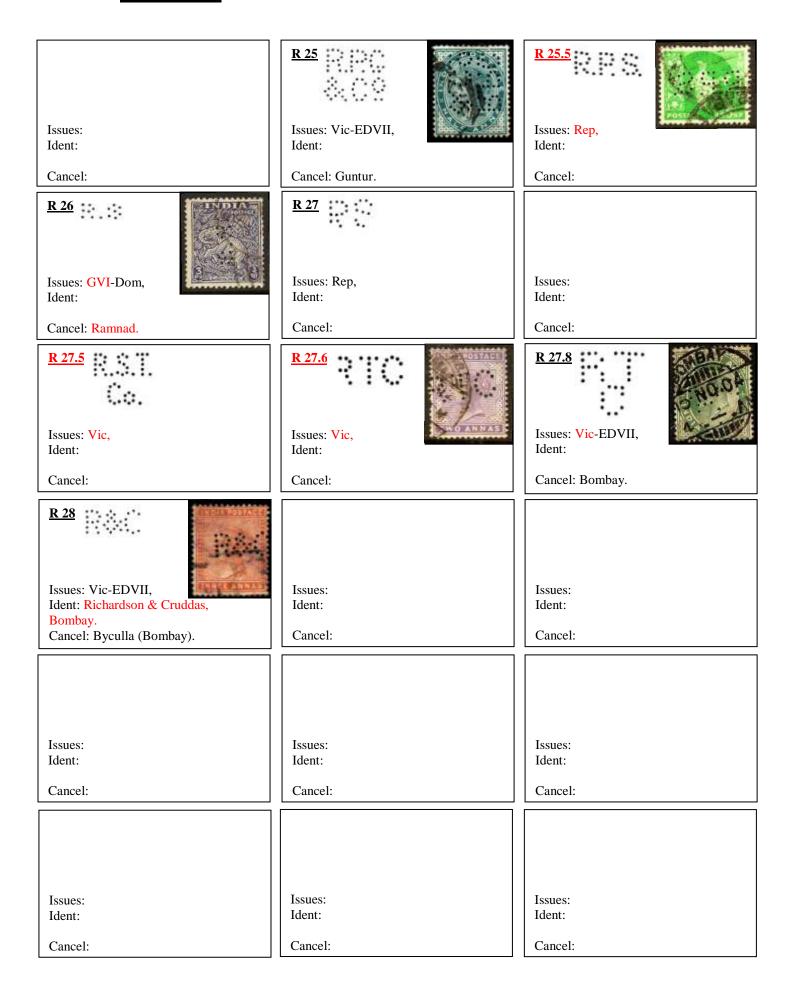

:                | Issues:                            | Issues:                |
| Ident:                 | Ident:                             | Ident:                 |
| Cancel:                | Cancel:                            | Cancel:                |
|                        |                                    |                        |
| Issues:                | Issues:                            | Issues:                |
| Ident:                 | Ident:                             | Ident:                 |
|                        |                                    |                        |
| Cancel:                | Cancel:                            | Cancel:                |
|                        |                                    |                        |

















## S 33 GV S. M. Ibrahim & Sons, Lal Masjid, Moradabad, U.P.



**S 46** GV Shaw Wallace & Co, 21-6-1935.



<u>S 34</u> GVI Stoomvaart Maatschappij (Netherlands). Calcutta. (Netherlands Shipping Line).



**S 40** GV Devakottai, User unknown.







| Issues: Vic-GV, Ident: Spencer & Co Ltd, Madras. Cancel: Spencer's Buildings, Madras. | Issues: Vic-GV, Ident: Spencer & Co Ltd, Ootacamund. Cancel: Ootacamund. | Issues: Ident: Cancel: |
|---------------------------------------------------------------------------------------|--------------------------------------------------------------------------|------------------------|
| Issues: Ident: Cancel:                                                                | Issues: Ident: Cancel: