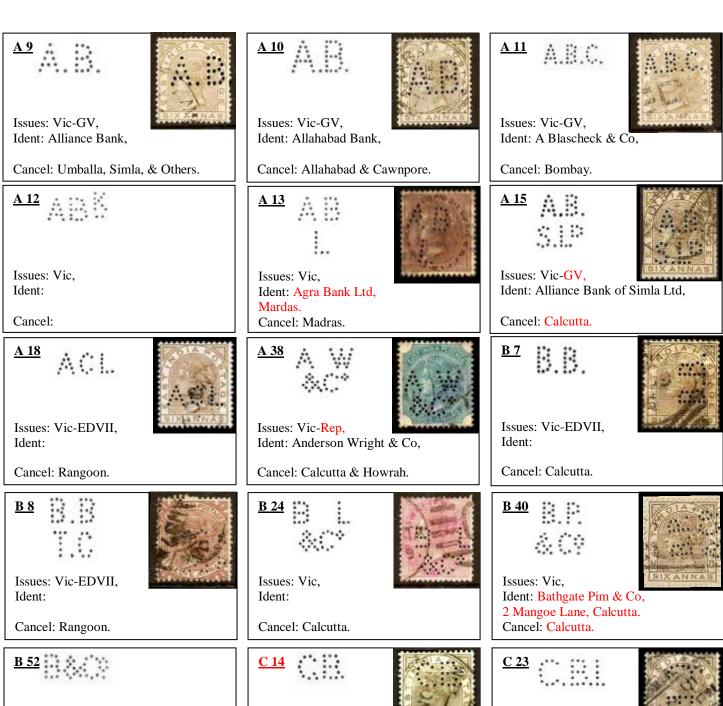

# A 13 Vic Agra Bank Ltd, Madras. (Perfin inverted).

Agra Bank Ltd, Madras Cachet on cover. dated 2-6-1893

What appear to be 6 small slited holes are around Queen Victoria's head, Punch?

**<u>B 50</u>** Vic Binny & Co, Madras. 28-7-1896.

**<u>B 40</u>** Vic Bathgate Pim & Co, Calcutta. 25-11-1897.