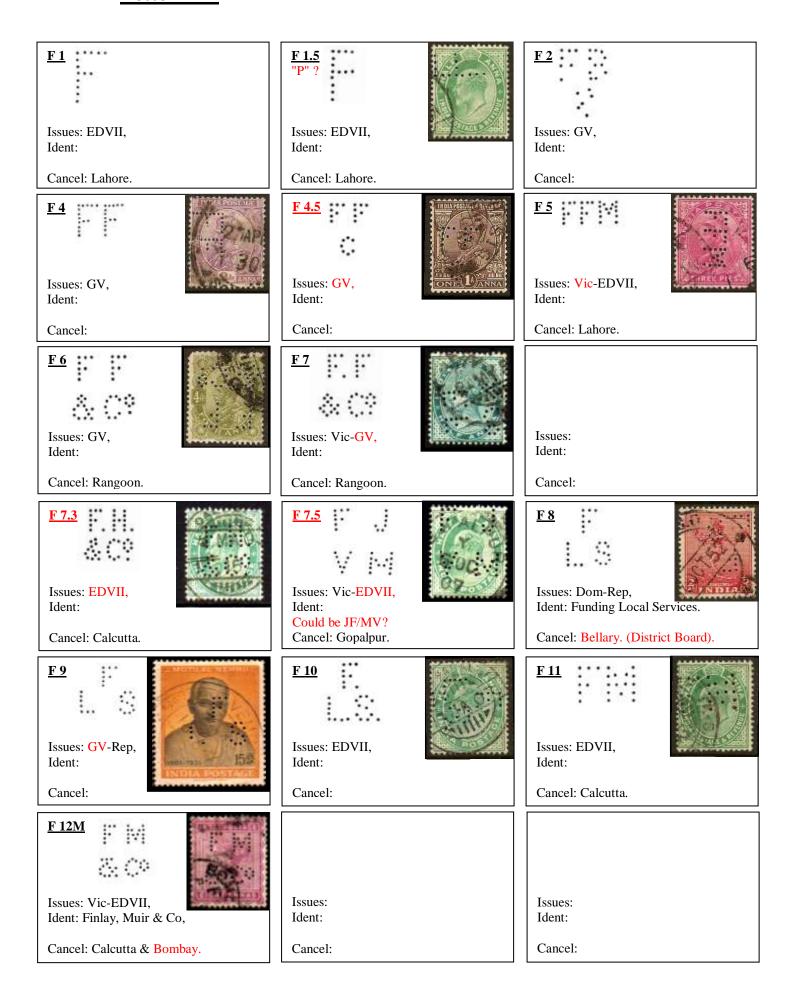

ssibly part of a Multi Die with E 25b. | E 25b  Variations.  Issues: Vic, Cancel: Calcutta. Ident: Ernsthausen & Oesterley, Calcutta. Possibly part of a Multi Die with E 25a. |
| Issues: Ident: Cancel:      | Issues: Ident: Cancel:                                                                                                                | Issues: Ident: Cancel:                                                                                                                |
| Issues: Ident: Cancel:      | Issues: Ident: Cancel:                                                                                                                | Issues: Ident: Cancel:                                                                                                                |

# Letter "F"



# Letter "F"



# **G 4M** EDVII Gillanders Arbuthnott & Co, Calcutta.



**<u>G 6</u>** EDVII Graham & Co, Calcutta.



#### Letter "G"



# G 8 Great Eastern Hotel Co Ltd, Calcutta. 1908.A 1 Anna EDVII stamp used as duty payable on a receipt.

|                                                     | and the second