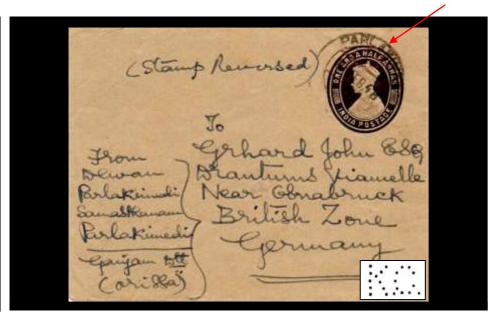

l:

Perfin Inverted & misplaced on the cover.

Image reduced in size.



<u>H 5</u>



Issues: GVI, ½ Anna Purple Printed Postcard, + 3Ps Perfin stamp.

Ident: Harbour Engineering Services, Willingdon Island, Cochin.

Cancel: Willingdon Island, 7-9-1951.

Image reduced in size. Courtesy of George Varghese.





Issues: GVI 9 Pies Green

Printed Postcard.

Ident: Jhang Local Fund. District Board Offices Jhang.

Cancel: Jhang, Dated 15-8-1944.

Image reduced in size.

Image curtesey of Ahmad Bhatti.







<u>K 3</u>



Issues: GVI,1½ Anna Black Oval Embossed Postal Envelope.

Ident: Ø Krushna Chandra,

Cancel: Parlakimedi.

This ID: - Is Strongly Suspected as Being that of <u>Krushna Chandra</u> Gajapati Narayan Deo, The Maharaja of Paralakhemundi. Dated 10-2-1948.

Image reduced in size.



<u>L 18</u>



Issues: Rep, 25Np Design Purple Embossed Postal Envelope

Ident: Local Fund?

Cancel:

Dated 8-11-1977.

Image reduced in size.





Issues: Vic, ¼ Anna Brown East India Post Card,

Ident: Ø Local Fund Board.

Cancel: Sriperumbudur, Dated 25-12-1898.

Image curtesey of Sukhani stamps. Image reduced in size.







<u>L 31</u>



Issues: Rep, 50 NP Design Green Embossed Postal Envelope.

Ident: **Ø** Local Fund District.

Cancel:

Dated 17-7-1989. (Latest known date for a perfin)

Image reduced in size.



#### **L 33M**



(Multi die)

Issues: Rep, 2 Annas Design Red. Embossed Postal Envelope.

(ON L. F. Service only).

Ident: Ø Local Fund Kolaha.

Cancel:

Dated 14-5-1956.



L 36.5

LFS

Issues: GV 1/2 Anna Green Post Cards.

Ident: Local Fund Service,

Cachet: District