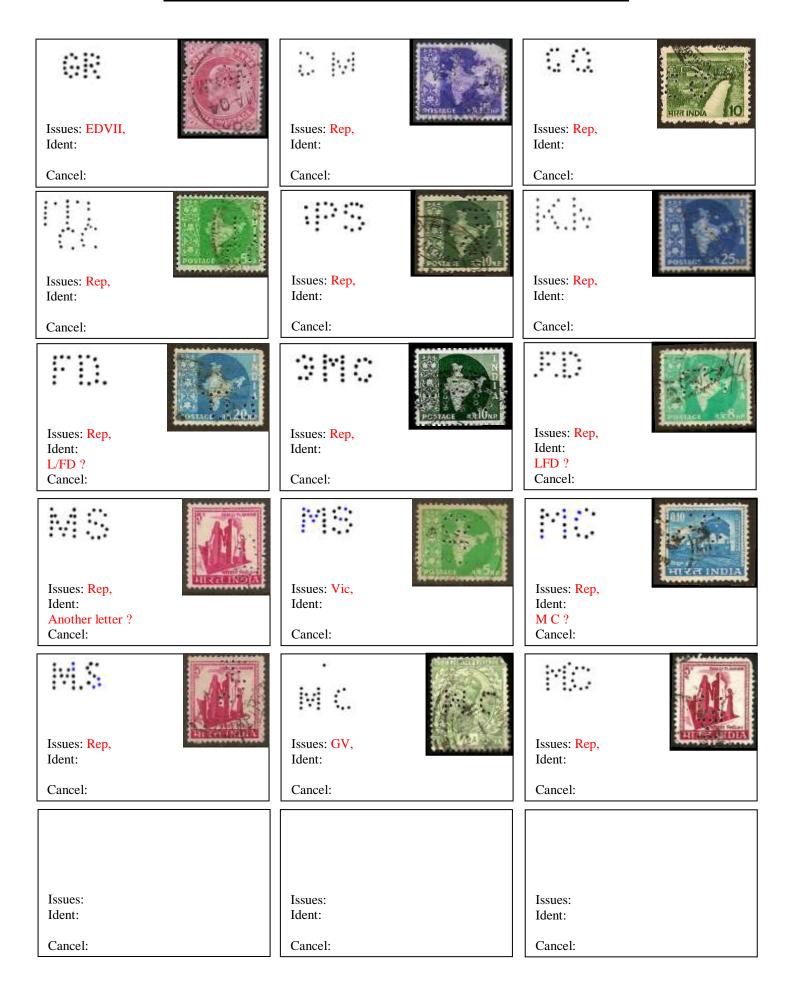

|                       |                   |
|                                                    |                       |                   |
|                                                    |                       |                   |
| Issues:                                            | Issues:               | Issues:           |
| Ident:                                             | Ident:                | Ident:            |
| Cancel:                                            | Cancel:               | Cancel:           |
| Curicei.                                           |                       | Cuiioti.          |

#### **Letter "Nos"**



## **Nos 1**

Vic Cover from the 16th Lancers in India, sent to Dublin Ireland. Dated 30-4-1895.



Reverse side of cover









| Issues: Rep, Ident:                                                    | Issues: Vic, Ident:                                           | Issues:<br>Ident:      |
|------------------------------------------------------------------------|---------------------------------------------------------------|------------------------|
| Cancel:                                                                | Cancel: Calcutta.                                             | Cancel:                |
| Cancer:                                                                | Cancer: Calcutta.                                             | Cancer:                |
| Issues: Rep, Ident:                                                    | Issues: Ident:                                                |