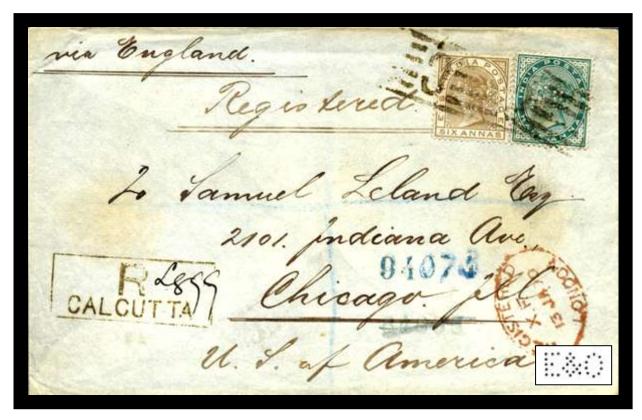

# <u>C</u>hartered <u>B</u>ank of <u>I</u>ndia Australia & China, <u>Mauritius.</u>

Queen Victoria Perfin 2 Annas stamp dated January 30 1901 clearly used in Mauritius. Indian perfins used in Mauritius are scarce, but Indian stamps are recorded used as late as 4-11-1914.