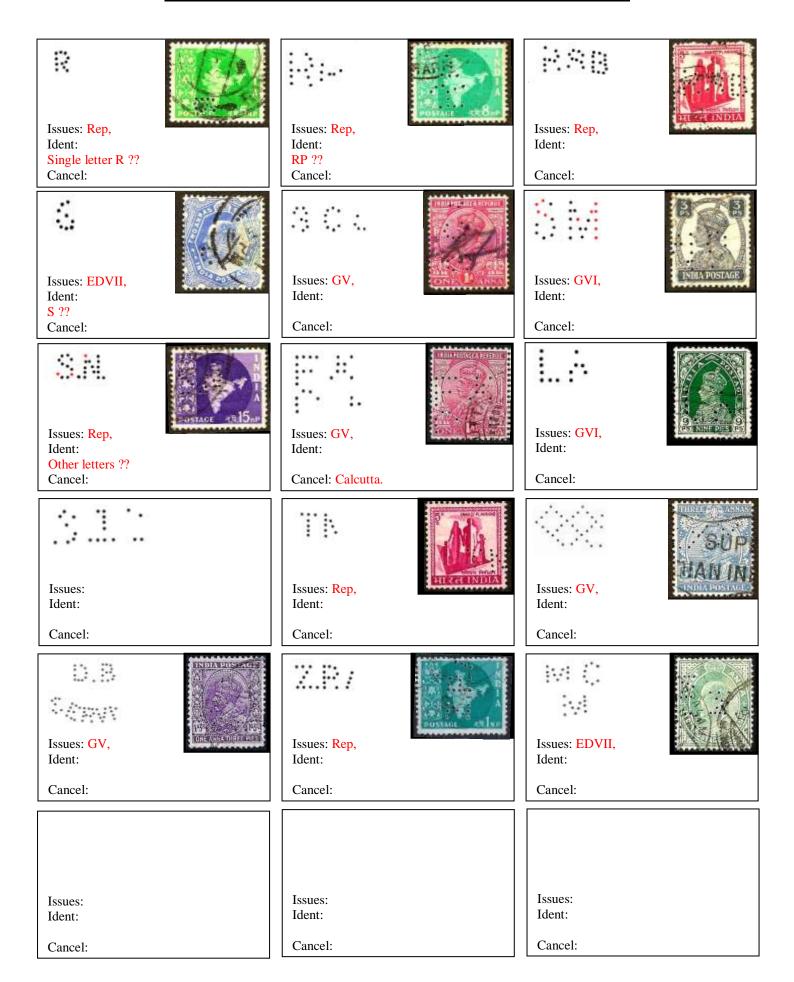

|                       |                   |
|                                                    |                       |                   |
|                                                    |                       |                   |
| Issues:                                            | Issues:               | Issues:           |
| Ident:                                             | Ident:                | Ident:            |
| Cancel:                                            | Cancel:               | Cancel:           |
| Curicei.                                           |                       | Cuiioti.          |

#### **Letter "Nos"**



## **Nos 1**

Vic Cover from the 16th Lancers in India, sent to Dublin Ireland. Dated 30-4-1895.



Reverse side of cover









| Issues: Rep, Ident:                                                    | Issues: Vic, Ident:                                           | Issues:<br>Ident:      |
|------------------------------------------------------------------------|---------------------------------------------------------------|------------------------|
| Cancel:                                                                | Cancel: Calcutta.                                             | Cancel:                |
| Cancer:                                                                | Cancer: Calcutta.                                             | Cancer:                |
| Issues: Rep, Ident:                                                    | Issues: Ident:                                                | Iss