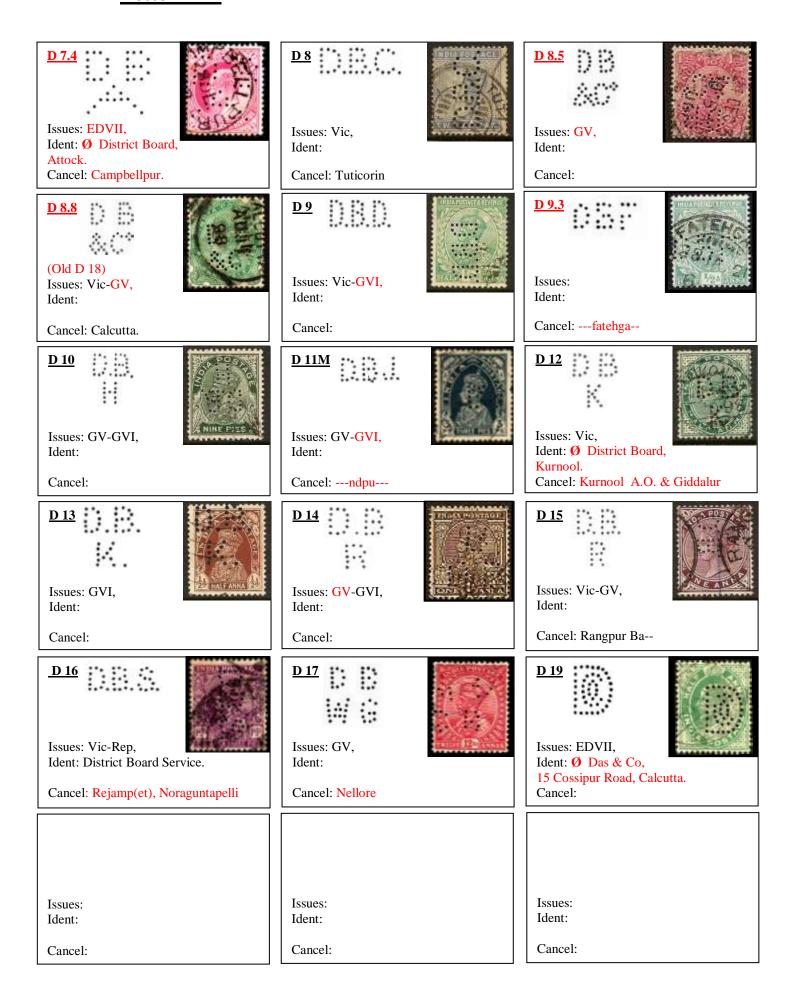

# **<u>D 2</u>** EDVII Deutsch-Asiatische Bank, Calcutta. 30-5-1909.

# **D3** GVI District Board, Sargodha. 16-6-1943.