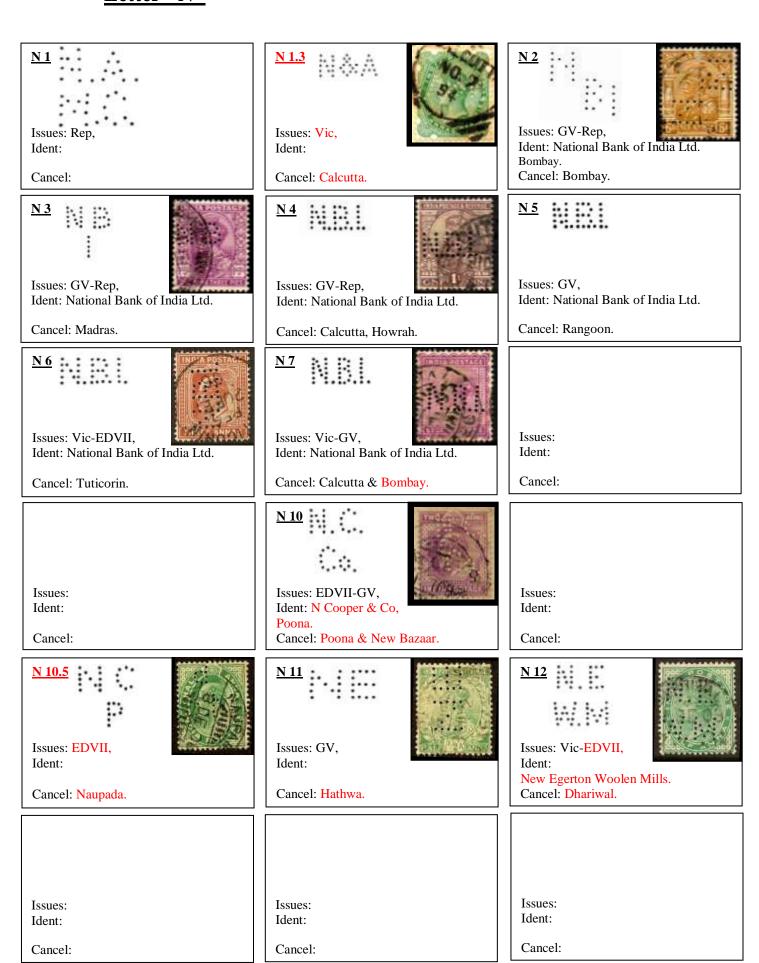

## <u>N 2</u> GVI National Bank of India Ltd, Bombay.

<u>N 3</u> GVI National Bank of India Ltd, Madras.

## <u>N 4</u> GV National Bank of India Ltd, Calcutta.

N 10 EDVII N Cooper & Co, Poona.

| Issues: Ident: Cancel:  N14  Note: Head Office at Esplanade Rd, Bombay. Issues: GV-GVI, Ident: New India Assurance Co, 4-5 1st Line Beach, Madras. Cancel: Madras. | Issues: GV, Ident: Nederlandsche Handel Maatschappij. Cancel: Rangoon.  N 14.5  Issues: GV, Ident: Ø National Insurance Co Ltd, 7 Council House Street, Calcutta. Cancel: Calcutta. | Issues: Ident: Cancel:  N 15  Issues: Vic, Ident: Cancel: Oudakhbar Press Lucknow. |
|--------------------------------------------------------------------------------------------------------------------------------------------------------------------|-------------------------------------------------------------------------------------------------------------------------------------------------------------------------------------|------------------------------------------------------------------------------------|
| Issues: Ident: Cancel:                                                                                                                                             | N 16  Issues: Rep, Ident: Cancel:                                                                                                                                                   | N 17  Issues: Rep, Ident:  Cancel:                                                 |
|                                                                                                                                                                    | <u>N 18</u>                                                                                                                                                                         |                                                                                    |
| Issues: Ident: Cancel:                                                                                                                                             | Issues: EDVII-Rep, Ident: Cancel:                                                                                                                                                   | Issues: Ident: Cancel:                                                             |
| Issues: GV-Rep, Ident: Ø Nagar Municipal Corporation. Cancel: Radhakrishnan, Nagar.                                                                                | N 19.5  (Old N 17.5. added "C") Issues: Rep, Ident: Ø Nandyal Municipal Council.  Cancel: Nandyal.                                                                                  | Issues: Ident: Cancel:                                                             |
| Issues:                                                                                                                                                            | Issues:                                                                                                                                                                             | Issues:                                                                            |
| Ident: Cancel:                                                                                                                                                     | Ident:  Cancel:                                                                                                                                                                     | Ident: Cancel:                                                                     |
|                                                                                                                                                                    |                                                                                                                                                                                     |                                                                                    |