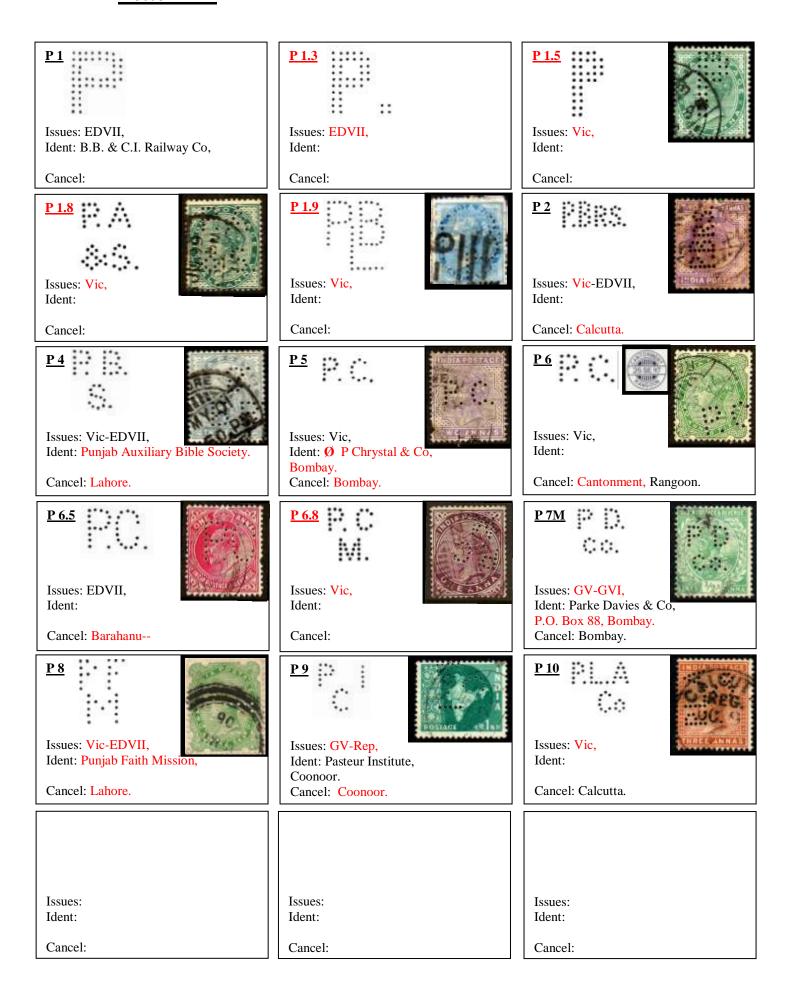

#### Abbreviations.

**Vic-GVI** Indicates known on all reigns between.

Vic Queen Victoria
EDVII King Edward VII
GV King George V
GVI King George VI

**Dom** Dominion (1947-1950)

**Rep** Republic (1950)

M Denotes a Multi headed die.Ø Denotes a suspected Identity.