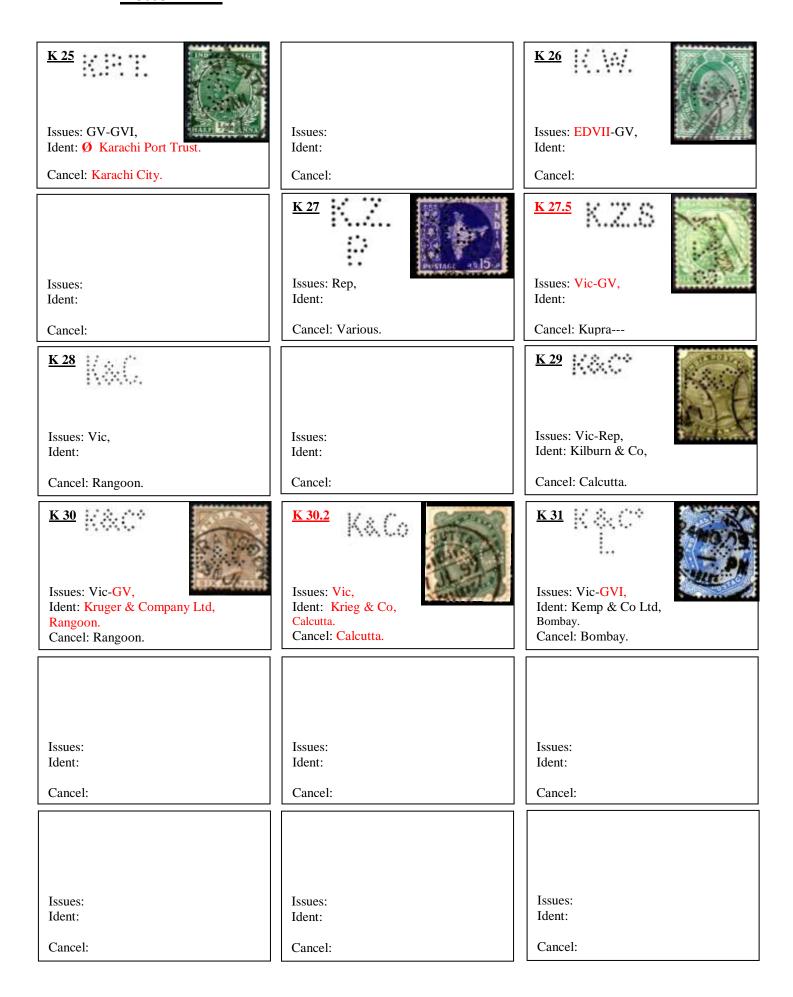

over was located in India.
With information Identifying the user as the
Harbour Engineering Services. Who were also prominent
contractors on the Hydro Electric Scheme.



Perfin is inverted





**<u>H 15</u>** Vic The Hong Kong & Shanghai Banking Corporation,



H 11 GVI Registered Letter, Negapatam H. O. Hindu Religious Endowment Board,





#### Letter "I"



#### Letter "J"



# J4M GV James Finlay & Co Ltd, Calcutta. 10-8-1935.



<u>J 4M</u>

Back of Cover.



# Letter "J"



#### Letter "K"



**<u>K 7</u>** EDVII Kunhya Lall, Peepul Mahadave Street, Delhi.



<u>**K 12</u>** GV, User,</u>

Ø Kumbakonaw Municipality.



#### Letter "K"



Issues: EDVII,
Ident: Karachi Port Trust,
Variations noted in "P"
Cancel: Karachi.

Issues:
Ident:
Ident:
Cancel:
Cancel:

Cancel:

# Letter "K"











# "LFS" LOCAL FUND SERVICES

Notes on the "LFS" perfin dies.

As you will see there are many "LFS" perfin dies in this catalogue. Most of these dies are assumed to be "Local Fund Services" and would be associated with the many different Towns and Cities throughout India.

They are often found with poor strikes and only partial perfins, and the consensus of opinion by other collectors is that the dies were made locally by amateurs and they soon lost pins and became damaged, left in this state they led to the many poor and partial strikes that are to be found.

To avoid confusion with these many partials and poor strikes only the better and most differing images are contained in this catalogue.

I would be pleased to hear from anyone with more knowledge on this subject, so hopefull