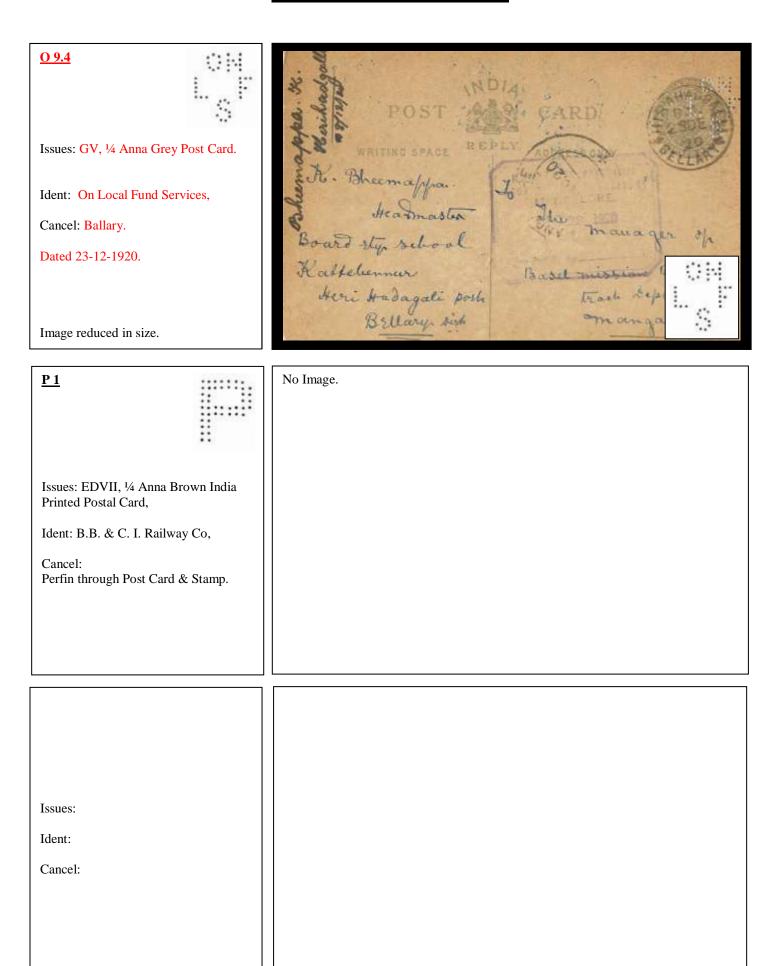

# "LFS" LOCAL FUND SERVICES

Notes on the "LFS" perfin dies.

As you will see there are many "LFS" perfin dies in this catalogue. Most of these dies are assumed to be "Local Fund Services" and would be associated with the many different Towns and Cities throughout India.

They are often found with poor strikes and only partial perfins, and the consensus of opinion by other collectors is that the dies were made locally by amateurs and they soon lost pins and became damaged, left in this state they led to the many poor and partial strikes that are to be found.

To avoid confusion with these many partials and poor strikes only the better and most differing images are contained in this catalogue.

I would be pleased to hear from anyone with more knowledge on this subject, so hopefully we can have a better understanding of the Local Fund Services.