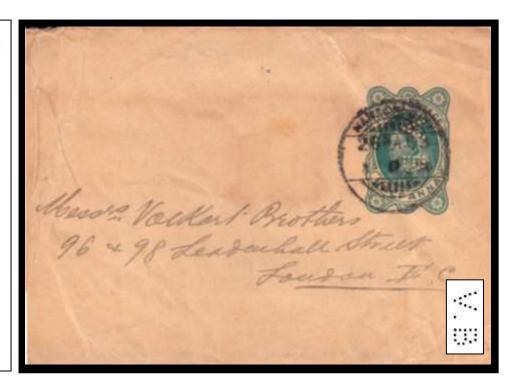

# <u>C</u>hartered <u>B</u>ank of <u>I</u>ndia Australia & China, <u>Mauritius.</u>

Queen Victoria Perfin 2 Annas stamp dated January 30 1901 clearly used in Mauritius. Indian perfins used in Mauritius are scarce, but Indian stamps are recorded used as late as 4-11-1914.