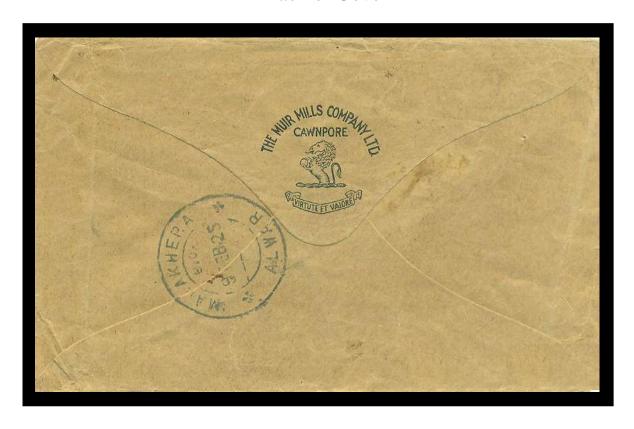

## M 56 GV Muir Mills, Cawnpore, Dated 5-2-1925.

Back of Cover

| Issues: Vic, Ident: Murray & Co, Methodist Publishing House, Lucknow Cancel: Lucknow. | Issues: Ident: Cancel: | Issues: Ident: Cancel: |
|---------------------------------------------------------------------------------------|------------------------|------------------------|
| Issues: Ident: Cancel:                                                                | Issues: Ident: Cancel: | Issues: Ident: Cancel: |
| Issues: Ident: Cancel:                                                                | Issues: Ident: Cancel: | Issues: Ident: Cancel: |
| Issues: Ident: Cancel:                                                                | Issues: Ident: Cancel: | Issues: Ident: Cancel: |
| Issues: Ident: Cancel:                                                                | Issues: Ident: Cancel: | Issues: Ident: Cancel: |
| Issues: Ident: Cancel:                                                                | Issues: Ident: Cancel: | Issues: Ident: Cancel: |