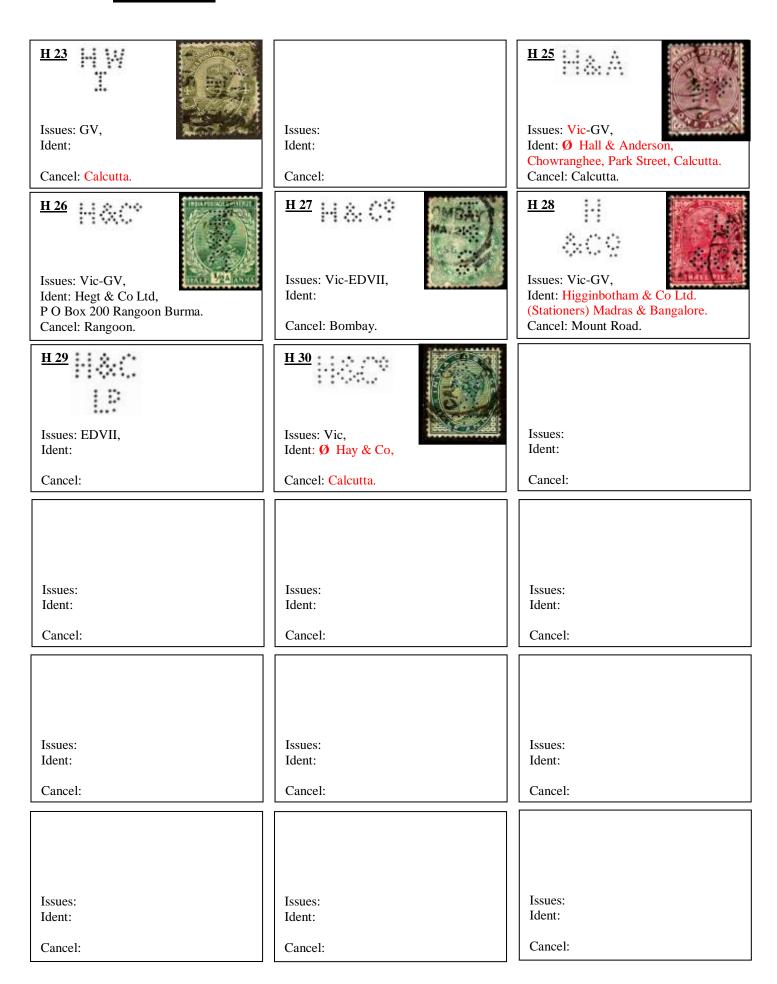

# Letter "G"

**G 30** Vic Grindlay & Co, Calcutta. 19-1-1901.

H 5 GVI, Harbour Engineering Services, Willingdon Island Harbour Cochin. Dated 25-7-1940.

For many years it has been thought that the "H.E.S." H4 & H5
Perfin dies were used by the Hydro Electric Scheme, but
recently (2022) an identifying cover was located in India.
With information Identifying the user as the
Harbour Engineering Services. Who were also prominent
contractors on the Hydro Electric Scheme.