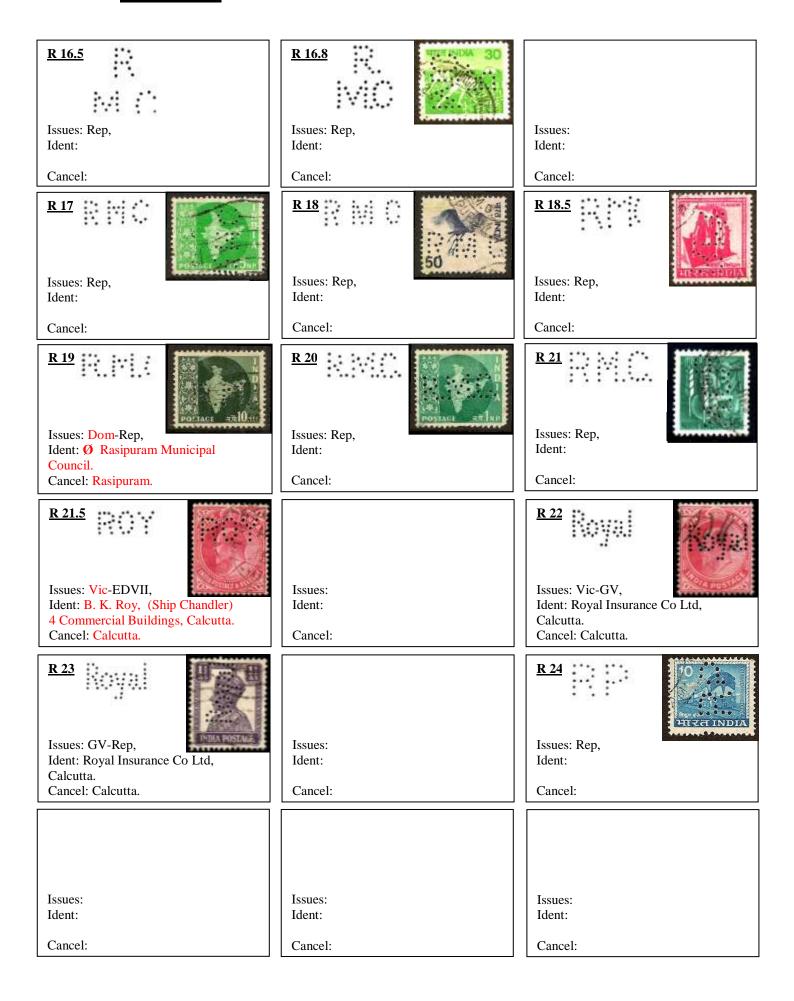

es:                | Issues:                            | Issues:                |
| Ident:                 | Ident:                             | Ident:                 |
| Cancel:                | Cancel:                            | Cancel:                |
|                        |                                    |                        |
| Issues:                | Issues:                            | Issues:                |
| Ident:                 | Ident:                             | Ident:                 |
|                        |                                    |                        |
| Cancel:                | Cancel:                            | Cancel:                |
|                        |                                    |                        |

















## S 33 GV S. M. Ibrahim & Sons, Lal Masjid, Moradabad, U.P.



**S 46** GV Shaw Wallace & Co, 21-6-1935.



<u>S 34</u> GVI Stoomvaart Maatschappij (Netherlands). Calcutta. (Netherlands Shipping Line).



**S 40** GV Devakottai, User unknown.







| Issues: Vic-GV, Ident: Spencer & Co Ltd, Madras. Cancel: Spencer's Buildings, Madras. | Issues: Vic-GV, Ident: Spencer & Co Ltd, Ootacamund. Cancel: Ootacamund. | Issues: Ident: Cancel: |
|---------------------------------------------------------------------------------------|--------------------------------------------------------------------------|------------------------|
| Issues: Ident: Cancel:                                                                | Issues: Ident: Cancel: