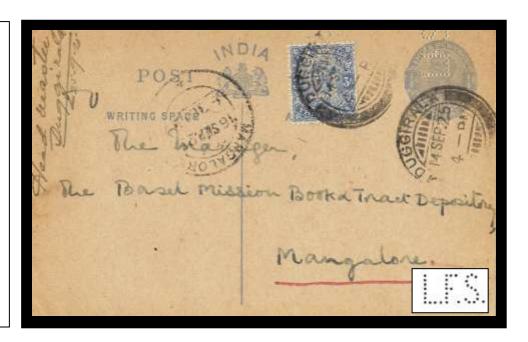

# "LFS" LOCAL FUND SERVICES

Notes on the "LFS" perfin dies.

As you will see there are many "LFS" perfin dies in this catalogue. Most of these dies are assumed to be "Local Fund Services" and would be associated with the many different Towns and Cities throughout India.

They are often found with poor strikes and only partial perfins, and the consensus of opinion by other collectors is that the dies were made locally by amateurs and they soon lost pins and became damaged, left in this state they led to the many poor and partial strikes that are to be found.

To avoid confusion with these many partials and poor strikes only the better and most differing images are contained in this catalogue.

I would be pleased to hear from anyone with more knowledge on this subject, so hopefully we can have a better understanding of the Local Fund Services.