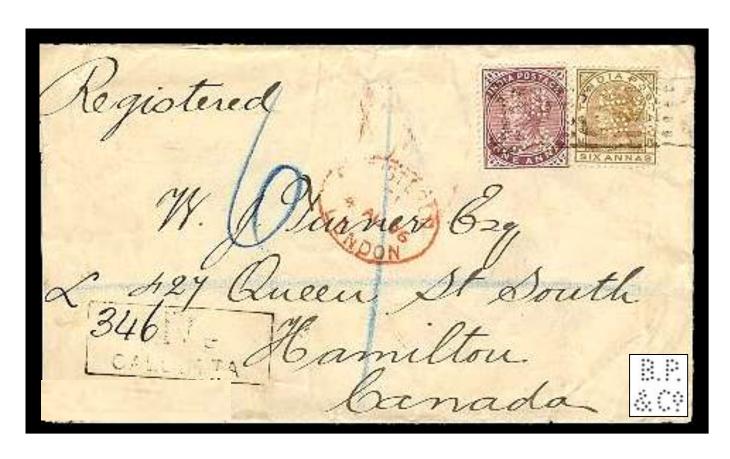

# <u>C</u>hartered <u>B</u>ank of <u>I</u>ndia Australia & China, <u>Mauritius.</u>

Queen Victoria Perfin 2 Annas stamp dated January 30 1901 clearly used in Mauritius. Indian perfins used in Mauritius are scarce, but Indian stamps are recorded used as late as 4-11-1914.