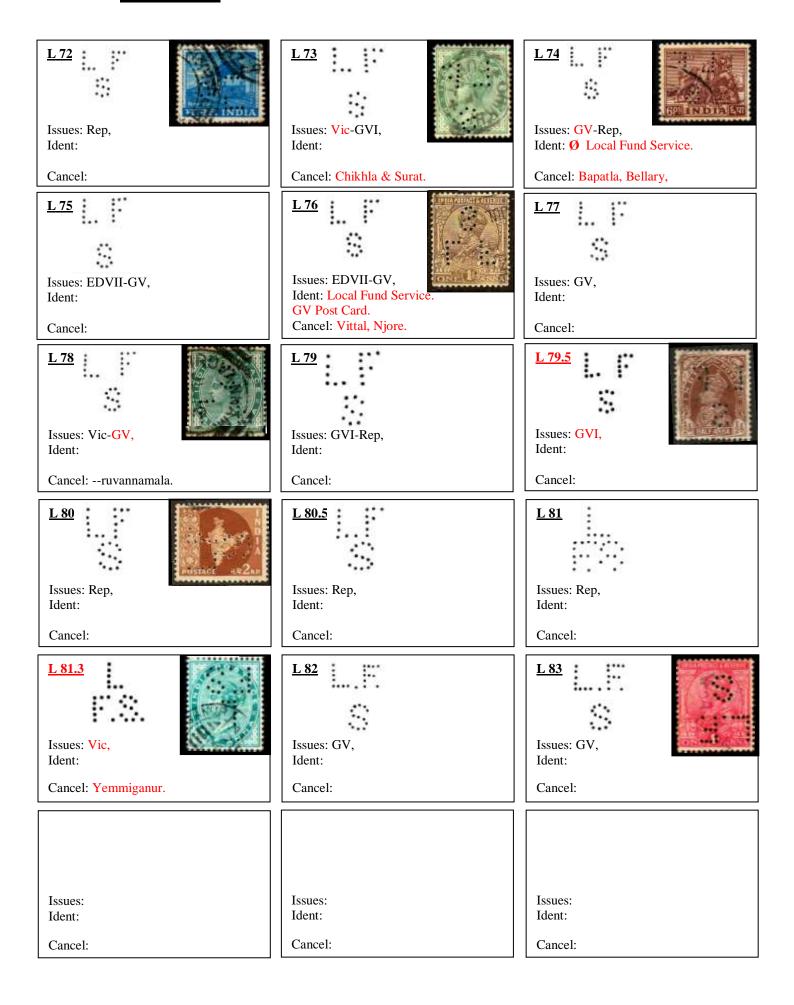

# "LFS" LOCAL FUND SERVICES

Notes on the "LFS" perfin dies.

As you will see there are many "LFS" perfin dies in this catalogue. Most of these dies are assumed to be "Local Fund Services" and would be associated with the many different Towns and Cities throughout India.

They are often found with poor strikes and only partial perfins, and the consensus of opinion by other collectors is that the dies were made locally by amateurs and they soon lost pins and became damaged, left in this state they led to the many poor and partial strikes that are to be found.

To avoid confusion with these many partials and poor strikes only the better and most differing images are contained in this catalogue.

I would be pleased to hear from anyone with more knowledge on this subject, so hopefully we can have a better understanding of the Local Fund Services.