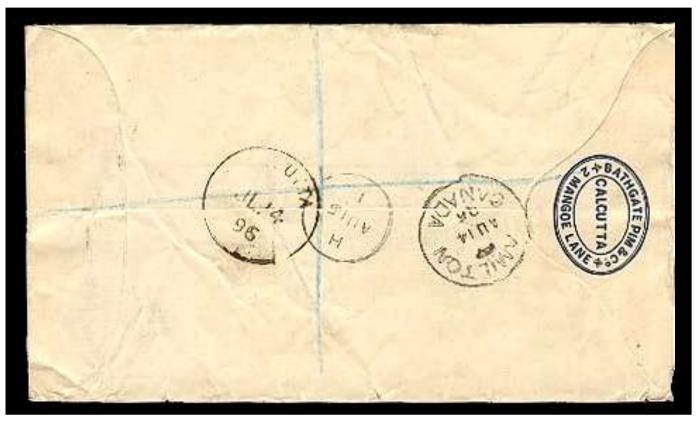

# <u>C</u>hartered <u>B</u>ank of <u>I</u>ndia Australia & China, <u>Mauritius.</u>

Queen Victoria Perfin 2 Annas stamp dated January 30 1901 clearly used in Mauritius. Indian perfins used in Mauritius are scarce, but Indian stamps are recorded used as late as 4-11-1914.