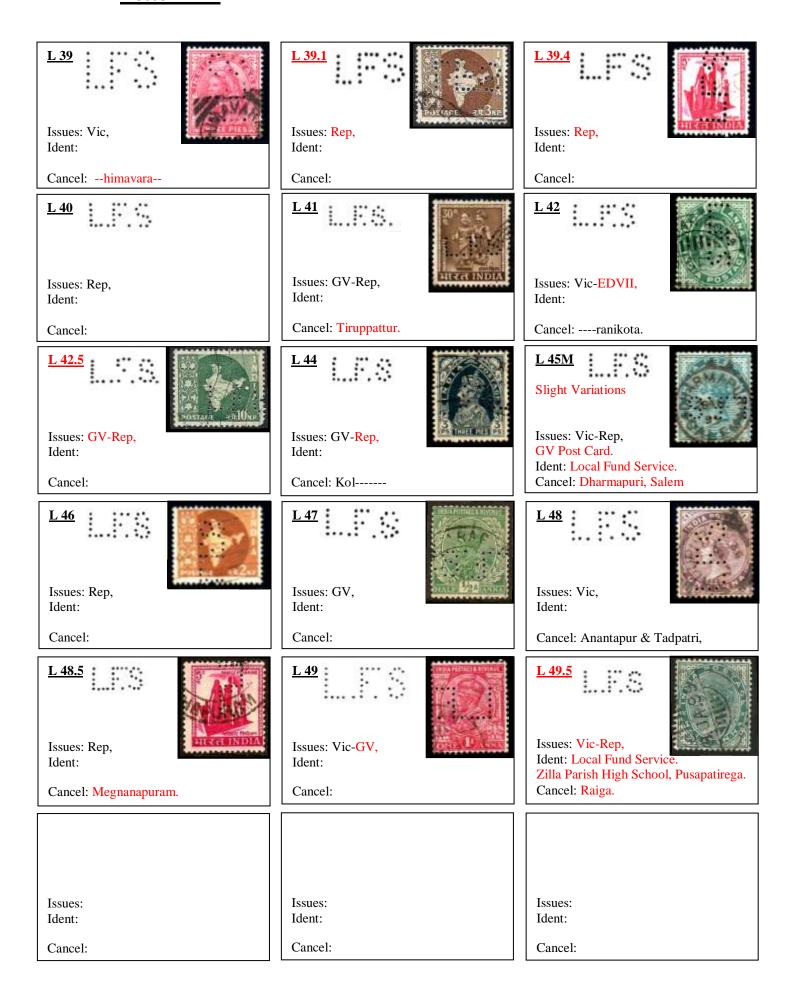

# "LFS" LOCAL FUND SERVICES

Notes on the "LFS" perfin dies.

As you will see there are many "LFS" perfin dies in this catalogue. Most of these dies are assumed to be "Local Fund Services" and would be associated with the many different Towns and Cities throughout India.

They are often found with poor strikes and only partial perfins, and the consensus of opinion by other collectors is that the dies were made locally by amateurs and they soon lost pins and became damaged, left in this state they led to the many poor and partial strikes that are to be found.

To avoid confusion with these many partials and poor strikes only the better and most differing images are contained in this catalogue.

I would be pleased to hear from anyone with more knowledge on this subject, so hopefully we can have a better understanding of the Local Fund Services.

#### "Local Fund"

Revenue derived from special sources and devoted to special objects, and not to the general purposes of the administration, whether Imperial or Provincial, forms a "Local Fund".

<u>L 35.8</u> GVI Local Fund Service, Madura.

<u>L 34.5</u> GV Silver Jubilee with a Local handmade L F S die.