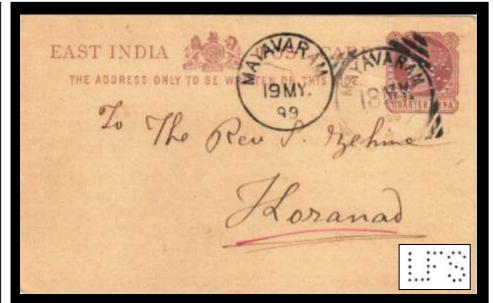

# "LFS" LOCAL FUND SERVICES

Notes on the "LFS" perfin dies.

As you will see there are many "LFS" perfin dies in this catalogue. Most of these dies are assumed to be "Local Fund Services" and would be associated with the many different Towns and Cities throughout India.

They are often found with poor strikes and only partial perfins, and the consensus of opinion by other collectors is that the dies were made locally by amateurs and they soon lost pins and became damaged, left in this state they led to the many poor and partial strikes that are to be found.

To avoid confusion with these many partials and poor strikes only the better and most differing images are contained in this catalogue.

I would be pleased to hear from anyone with more knowledge on this subject, so hopefully we can have a better understanding of the Local Fund Services.