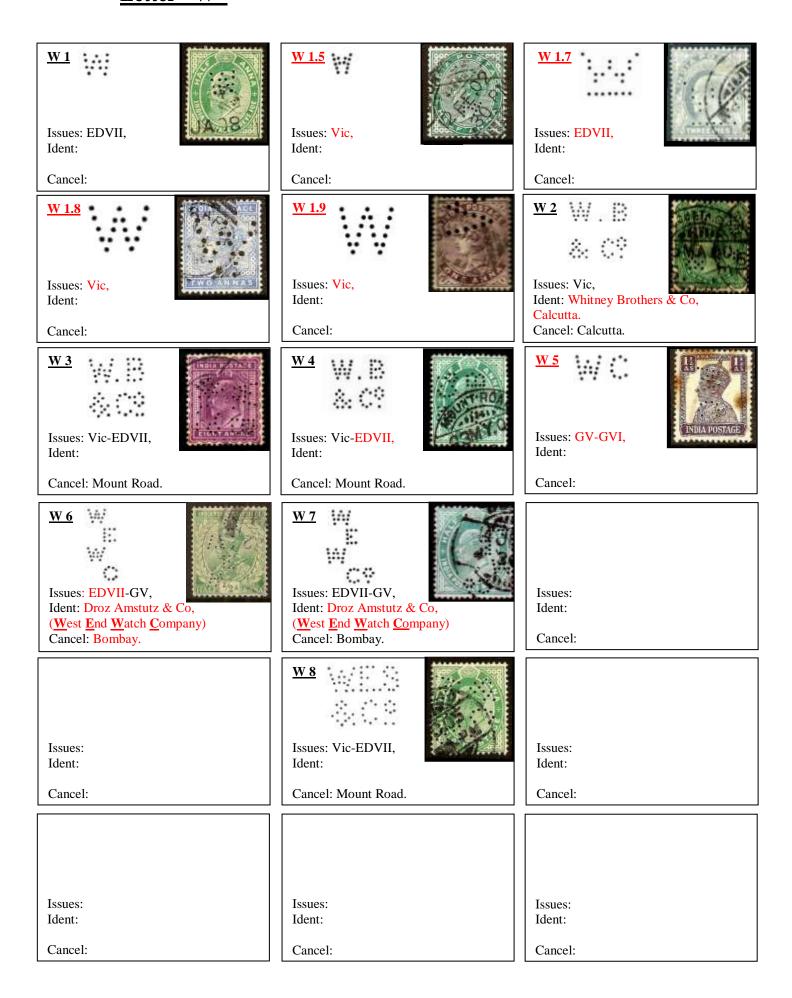

# C 3 & W 1.8 Court of Wards? (on seperate stamps)

Image is taken from an old stamp album, no more information is to hand at the moment

A manuscript "Court of Wards Stamps" is written on the page

| Issues:<br>Ident:<br>Cancel:                                                                                | Issues: GV-Rep, Ident: The Chartered Bank of India Australia & China, Cancel: Madras. High Court Buildings. | Issues: Ident: Cancel:                                                                 |
|-------------------------------------------------------------------------------------------------------------|-------------------------------------------------------------------------------------------------------------|----------------------------------------------------------------------------------------|
| Issues: Vic-GV, Ident: The Chartered Bank of India Australia & China, Cancel: Rangoon, Calcutta, Mauritius. | Issues: Ident: Cancel:                                                                                      | Issues: GV-GVI, Dom, Ident: Cancel:                                                    |
| Issues: Ident: Cancel:                                                                                      | Issues: Vic-EDVII, Ident: Cancel: Calcutta.                                                                 | Issues:<br>Ident:<br>Cancel:                                                           |
| Issues: Vic, Ident:  Cancel: Motihari.                                                                      | Issues: Rep, Ident: Cancel:                                                                                 | Issues: Ident: Cancel:                                                                 |
| Issues: Ident: Cancel:                                                                                      | Issues: Ident: Cancel:                                                                                      | Issues: GV-Rep, Ident: The Calcutta Electric Supply Corporation Ltd, Cancel: Calcutta. |
| Issues: Ident: Cancel:                                                                                      | Issues: Ident: Cancel:                                                                                      | Issues: Ident: Cancel:                                                                 |

# <u>C</u>hartered <u>B</u>ank of <u>I</u>ndia Australia & China, <u>Mauritius.</u>

Queen Victoria Perfin 2 Annas stamp dated January 30 1901 clearly used in Mauritius. Indian perfins used in Mauritius are scarce, but Indian stamps are recorded used as late as 4-11-1914.