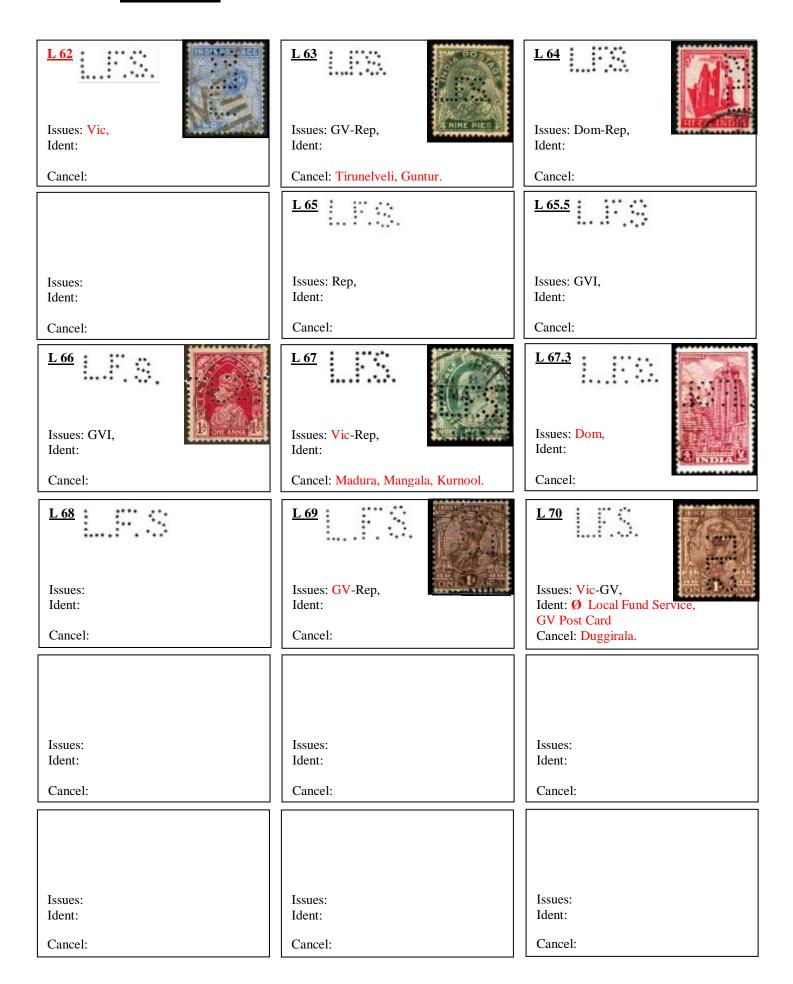

# "LFS" LOCAL FUND SERVICES

Notes on the "LFS" perfin dies.

As you will see there are many "LFS" perfin dies in this catalogue. Most of these dies are assumed to be "Local Fund Services" and would be associated with the many different Towns and Cities throughout India.

They are often found with poor strikes and only partial perfins, and the consensus of opinion by other collectors is that the dies were made locally by amateurs and they soon lost pins and became damaged, left in this state they led to the many poor and partial strikes that are to be found.

To avoid confusion with these many partials and poor strikes only the better and most differing images are contained in this catalogue.

I would be pleased to hear from anyone with more knowledge on this subject, so hopefully we can have a better understanding of the Local Fund Services.