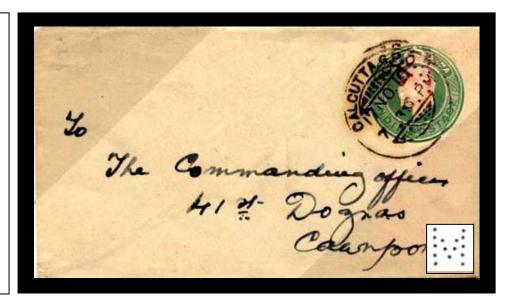

ancel: Duggirala - Margalore.

Dated 4-9-1925.



<u>L 76</u>



Issues: GV, 1/2 Anna Green Postal

Card.

Ident: Local Fund Services,

Cancel: Vittal - Margalore.

Dated 9-9-1930.

Image reduced in size.



L 88



Issues: Rep 15 P Post Card.

Ident: Ø Local Library Authority.

Cancel:

Dated 22-2-1988.



<u>M 1</u>

M.

Issues: Vic, ½ Anna Green Round Embossed Envelope.

zmeessed zm.erepe.

Ident: Ø Manton & Co (Gun Makers).

Cancel: Calcutta G.P.O.

Dated 18-9-1899.



<u>M 1</u>



Issues: EDVII, ½ Anna Green Round Embossed Envelope.

Ident: Ø Manton & Co (Gun Makers).

Cancel: Calcutta G.P.O.

Perfin Inverted. Dated 9-1-1904.



<u>M 9</u>



Issues: EDVII, ½ Anna Green Round Embossed Envelope.

Ident: Manton & Co (Gun Makers).

Cancel: Calcutta G.P.O.

Dated 17-11-1910, 31-1-1912.



<u>M 86</u>

.....

Issues: Rep 2 Annas Design Red. Embossed Postal Evevelope.

Ident: Municipal Services.

Cancel: Gudur Bazaar, Nellore.

Dated 18-3-1957.



**M 86** 



Issues: Rep, 13 NP Design Red. Embossed Postal Envelope. (New Currency April 1957).

Ident: Municipal Services.

Cancel:

Dated 13-11-1958.



Issues:
Ident:
Cancel:



#### <u>M 71</u>



Issues: EDVII, 1/4 Anna Brown

Post Card,

Ident: Madras Port Services,

Cancel: Madras.

Dated 12-8-1909.





<u>P 44</u>



Issues: Rep, 25NP Design Purple Embossed Postal Envelope

Ident: Panchayat Samiti, Japur.

Local District Board. Cancel: Nellore.

Dated 4-2-1977.

Image reduced in size.



R 13



Issues: GV, ¼ Anna up rated Postal Card

Ident: Rohilkuno & Kumaon Railway Co Ltd,

Cancel:

Dated 23-7-1928.

Image reduced in