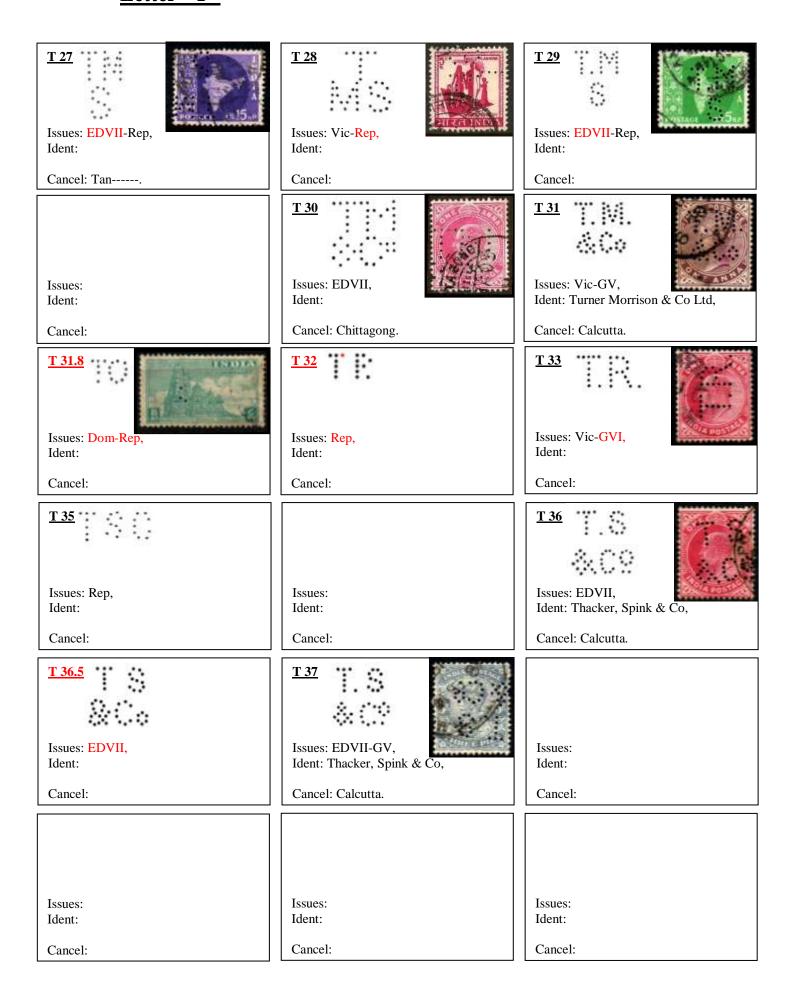

#### Letter "L"

<u>L 86.5</u> GV Lyon & Lyon, 16 Chowringhee, Calcutta.

# Letter "L"

| L 94  Issues: EDVII-GV, Ident: | DETECTION ASSESSED. | L 95  Issues: Vic, Ident:                                       | L 96  Issues: GV, Ident: |
|--------------------------------|---------------------|-----------------------------------------------------------------|--------------------------|
| Cancel:                        |                     | Cancel:                                                         | Cancel:                  |
| Issues: Ident: Cancel:         |                     | Issues: Vic, Ident: Lucknow Municipal Council, Cancel: Lucknow. | Issues: Ident: Cancel:   |
| Issues: Rep, Ident: Cancel:    |                     | Issues: EDVII-GV, Ident: Note: See also S2. Cancel:             | Issues: Ident: Cancel:   |
| Issues: Ident: Cancel:         |                     | Issues: Ident: Cancel:                                          | Issues: Ident: Cancel:   |
| Issues: Ident: Cancel:         |                     | Issues: Ident: Cancel:                                          | Issues: Ident: Cancel:   |
| Issues: Ident: Cancel:         |                     | Issues: Ident: Cancel:                                          | Issues: Ident: Cancel:   |