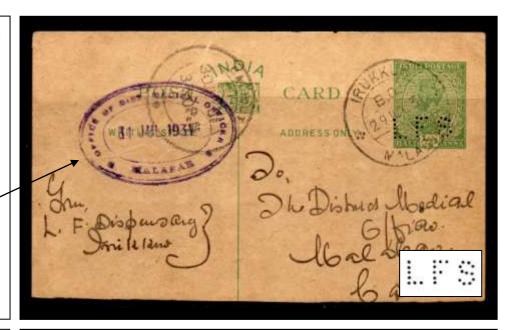

# "LFS" LOCAL FUND SERVICES

Notes on the "LFS" perfin dies.

As you will see there are many "LFS" perfin dies in this catalogue. Most of these dies are assumed to be "Local Fund Services" and would be associated with the many different Towns and Cities throughout India.

They are often found with poor strikes and only partial perfins, and the consensus of opinion by other collectors is that the dies were made locally by amateurs and they soon lost pins and became damaged, left in this state they led to the many poor and partial strikes that are to be found.

To avoid confusion with these many partials and poor strikes only the better and most differing images are contained in this catalogue.

I would be pleased to hear from anyone with more knowledge on this subject, so hopefully we can have a better understanding of the Local Fund Services.

#### **Quote from the India List & India Office list of 1905**

#### "Local Fund"

Revenue derived from special sources and devoted to special objects, and not to the general purposes of the administration, whether Imperial or Provincial, forms a "Local Fund".

<u>L 35.8</u> GVI Local Fund Service, Madura.