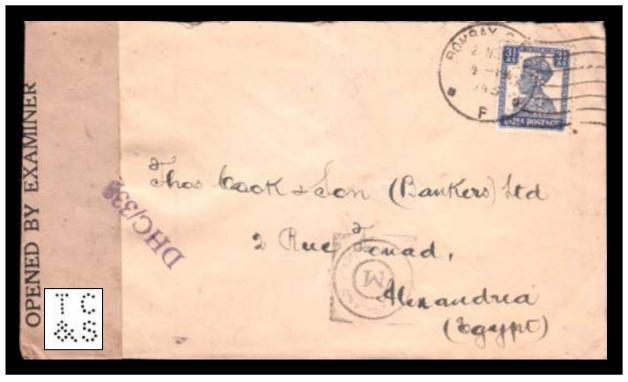

#### Abbreviations.

**Vic-GVI** Indicates known on all reigns between.

Vic Queen Victoria
EDVII King Edward VII
GV King George V
GVI King George VI

**Dom** Dominion (1947-1950)

**Rep** Republic (1950)

M Denotes a Multi headed die.Ø Denotes a suspected Identity.

# THE PERFIN STAMPS

# <u>OF</u> INDIA