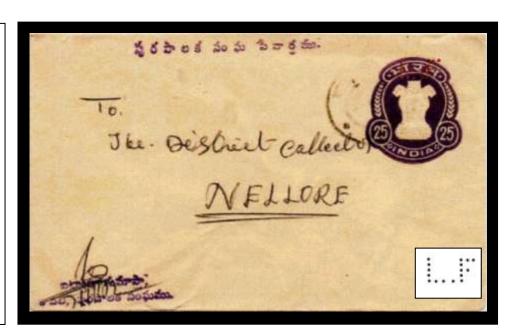

tamp.

Ident: Harbour Engineering Services, Willingdon Island, Cochin.

Cancel: Willingdon Island, 7-9-1951.

Image reduced in size. Courtesy of George Varghese.





Issues: GVI 9 Pies Green

Printed Postcard.

Ident: Jhang Local Fund. District Board Offices Jhang.

Cancel: Jhang, Dated 15-8-1944.

Image reduced in size.

Image curtesey of Ahmad Bhatti.







<u>K 3</u>



Issues: GVI,1½ Anna Black Oval Embossed Postal Envelope.

Ident: Ø Krushna Chandra,

Cancel: Parlakimedi.

This ID: - Is Strongly Suspected as Being that of <u>Krushna Chandra</u> Gajapati Narayan Deo, The Maharaja of Paralakhemundi. Dated 10-2-1948.

Image reduced in size.



<u>L 18</u>



Issues: Rep, 25Np Design Purple Embossed Postal Envelope

Ident: Local Fund?

Cancel:

Dated 8-11-1977.

Image reduced in size.





Issues: Vic, ¼ Anna Brown East India Post Card,

Ident: Ø Local Fund Board.

Cancel: Sriperumbudur, Dated 25-12-1898.

Image curtesey of Sukhani stamps. Image reduced in size.







<u>L 31</u>



Issues: Rep, 50 NP Design Green Embossed Postal Envelope.

Ident: **Ø** Local Fund District.

Cancel:

Dated 17-7-1989. (Latest known date for a perfin)

Image reduced in size.



#### **L 33M**



(Multi die)

Issues: Rep, 2 Annas Design Red. Embossed Postal Envelope.

(ON L. F. Service only).

Ident: Ø Local Fund Kolaha.

Cancel:

Dated 14-5-1956.



L 36.5

LFS

Issues: GV 1/2 Anna Green Post Cards.

Ident: Local Fund Service,

Cachet: District Officer Malabar.

Cancel: Irukkur, Malabar.

Dated 31-7-1931, 14-3-1940.

Image reduced in size.



L36.5



Issues: EDVII, ¼ Anna Brown East

Ind