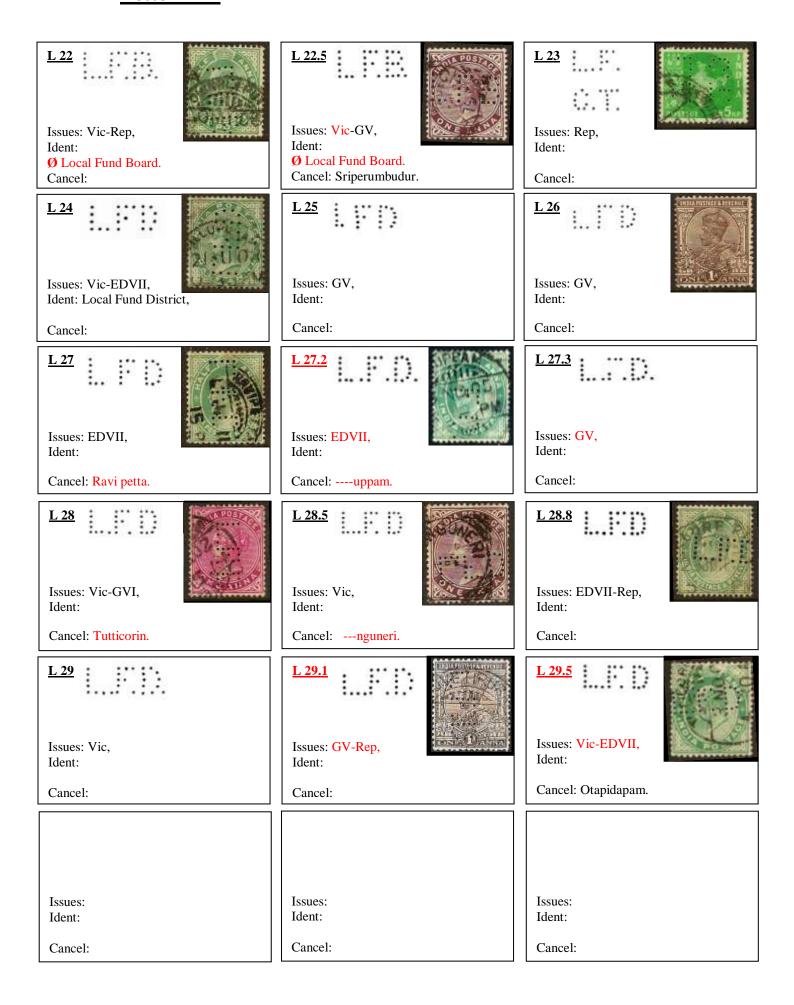

# "LFS" LOCAL FUND SERVICES

Notes on the "LFS" perfin dies.

As you will see there are many "LFS" perfin dies in this catalogue. Most of these dies are assumed to be "Local Fund Services" and would be associated with the many different Towns and Cities throughout India.

They are often found with poor strikes and only partial perfins, and the consensus of opinion by other collectors is that the dies were made locally by amateurs and they soon lost pins and became damaged, left in this state they led to the many poor and partial strikes that are to be found.

To avoid confusion with these many partials and poor strikes only the better and most differing images are contained in this catalogue.

I would be pleased to hear from anyone with more knowledge on this subject, so hopefully we can have a better understanding of the Local Fund Services.