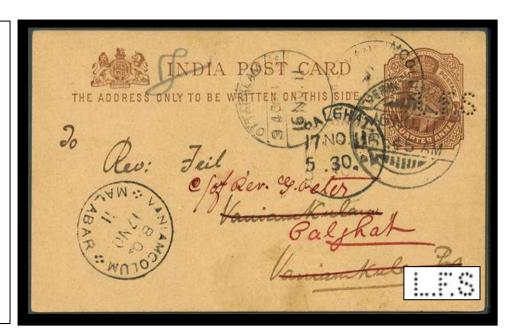

# "LFS" LOCAL FUND SERVICES

Notes on the "LFS" perfin dies.

As you will see there are many "LFS" perfin dies in this catalogue. Most of these dies are assumed to be "Local Fund Services" and would be associated with the many different Towns and Cities throughout India.

They are often found with poor strikes and only partial perfins, and the consensus of opinion by other collectors is that the dies were made locally by amateurs and they soon lost pins and became damaged, left in this state they led to the many poor and partial strikes that are to be found.

To avoid confusion with these many partials and poor strikes only the better and most differing images are contained in this catalogue.

I would be pleased to hear from anyone with more knowledge on this subject, so hopefully we can have a better understanding of the Local Fund Services.