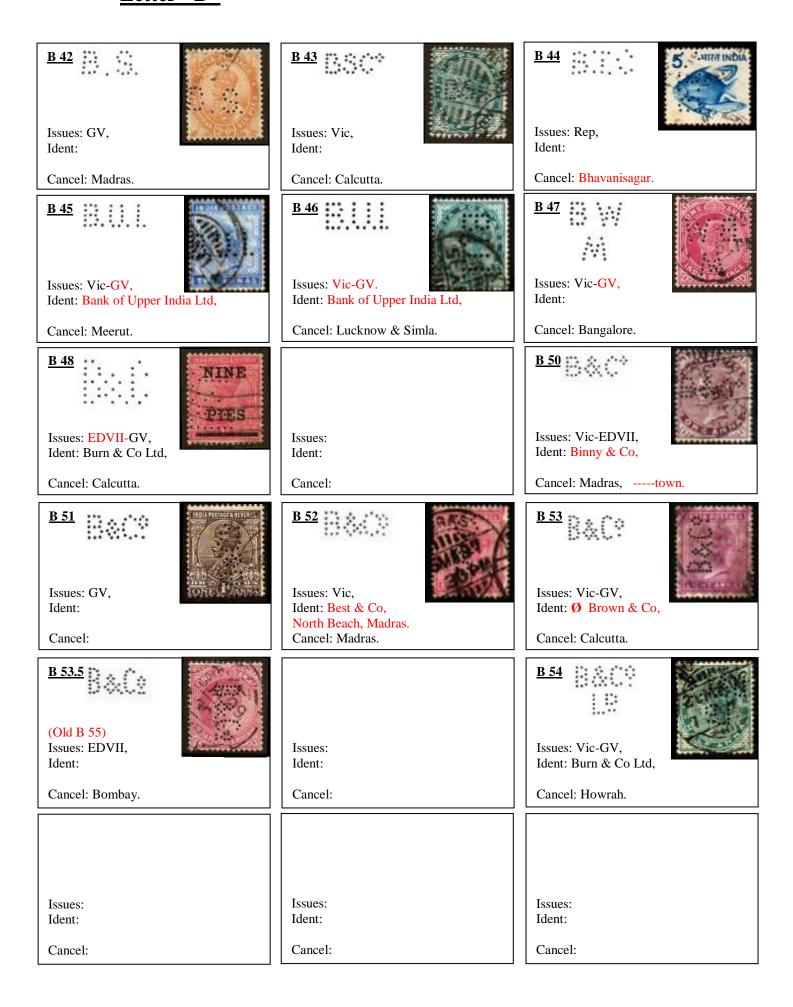

ers, Lucknow. A large piece from a parcel sent V.P.Rs. (Value Paid on receipt).



**NOTE**: - This A 7.5 Receipt die has been noted on ½ Anna & 1 Anna postally use EDVII stamps with a date of 11-10-1906.



# INDIA PERFINS HYDERABAD DECCAN RECEIPT STAMP





<u>A 7.5</u>

These stamps are believed to have been removed from Receipts and further used for postage, a common practice in India at the time.

A collage of five stamps reveals the true perfin die, in use c1894-1906.

# A 13 Vic Agra Bank Ltd, Madras. (Perfin inverted).



Agra Bank Ltd, Madras Cachet on cover. dated 2-6-1893



What appear to be 6 small slited holes are around Queen Victoria's head, Punch?







#### A 38 Vic Anderson Wright & Co, Calcutta. (Company cachet).



A 25 Rep All India Reporter Ltd, Nangpur.













| Issues: Ident: Cancel: | (Old B 49) Issues: GV, Ident: Cancel: Calcutta. | Issues: Ident: Cancel: |
|------------------------|-------------------------------------------------|------------------------|
| Issues: Ident: Cancel: | Issues: Ident: Cancel:                          | Issues: Ident: Cancel: |
| Issues: Ident: Cancel: | Issues: Ident: Cancel:                          | Issues: Ident: Cancel: |
| Issues: Ident: Cancel: | Issues: Ident: Cancel:                          | Issues: Ident: Cancel: |
| Issues: Ident: Cancel: | Issues: Ident: Cancel:                          | Issues: Ident: Cancel: |
| Issues: Ident: Cancel: | Issues: Ident: Cancel:                          | Issues: Ident: Cancel: |

**<u>B 50</u>** Vic Binny & Co, Madras. 28-7-1896.



**<u>B 40</u>** Vic Bathgate