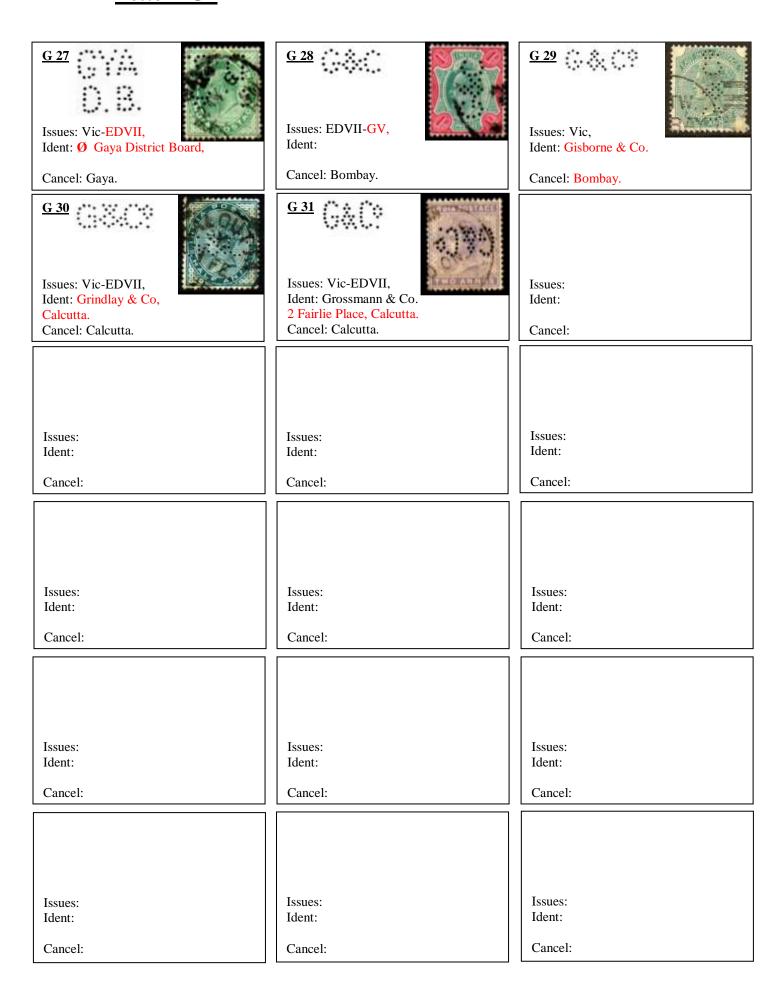

# Letter "G"

**G 30** Vic Grindlay & Co, Calcutta. 19-1-1901.

H 5 GVI, Harbour Engineering Services, Willingdon Island Harbour Cochin. Dated 25-7-1940.

For many years it has been thought that the "H.E.S." H4 & H5
Perfin dies were used by the Hydro Electric Scheme, but
recently (2022) an identifying cover was located in India.
With information Identifying the user as the
Harbour Engineering Services. Who were also prominent
contractors on the Hydro Electric Scheme.