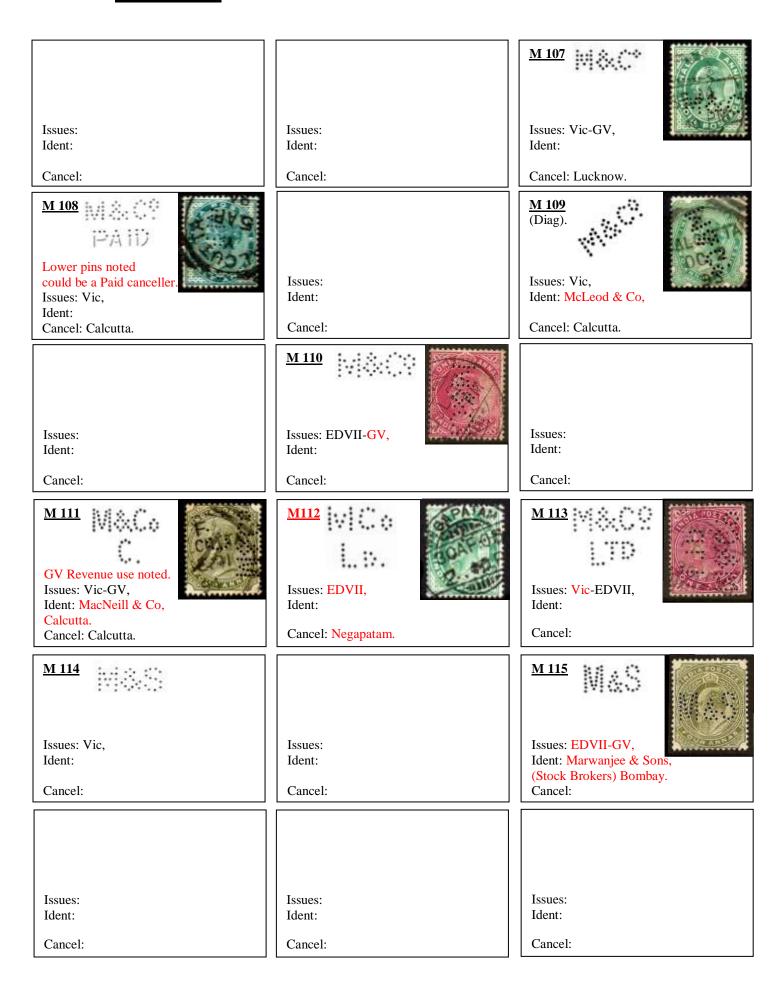

| Issues: Rep, Ident: Cancel:    |                     | Issues: EDVII-GV, Ident: Note: See also S2. Cancel:             | Issues: Ident: Cancel:   |
| Issues: Ident: Cancel:         |                     | Issues: Ident: Cancel:                                          | Issues: Ident: Cancel:   |
| Issues: Ident: Cancel:         |                     | Issues: Ident: Cancel:                                          | Issues: Ident: Cancel:   |
| Issues: Ident: Cancel:         |                     | Issues: Ident: Cancel:                                          | Issues: Ident: Cancel:   |





M 13 Vic Muir Mills, Cawnpore. Dated 10-5-1898.



M 107 EDVII & GV (Bombay Censor 1915) (Inverted Perfin).









## M 56 GV Muir Mills, Cawnpore, Dated 5-2-1925.



Back of Cover













| Issues: Vic, Ident: Murray & Co, Methodist Publishing House, Lucknow Cancel: Lucknow. | Issues: Ident: Cancel: | Issues: Ident: Cancel: |
|---------------------------------------------------------------------------------------|------------------------|------------------------|
| Issues: Ident: Cancel:                                                                | Issues: Ident: Cancel: | Issues: Ident: Cancel: |
| Issues: Ident: Cancel:                                                                | Issues: Ident: Cancel: | Issues: Ident: Cancel: |
| Issues: Ident: Cancel:                                                                | Issues: Ident: Cancel: | Issues: Ident: Cancel: |
| Issues: Ident: Cancel:                                                                | Issues: