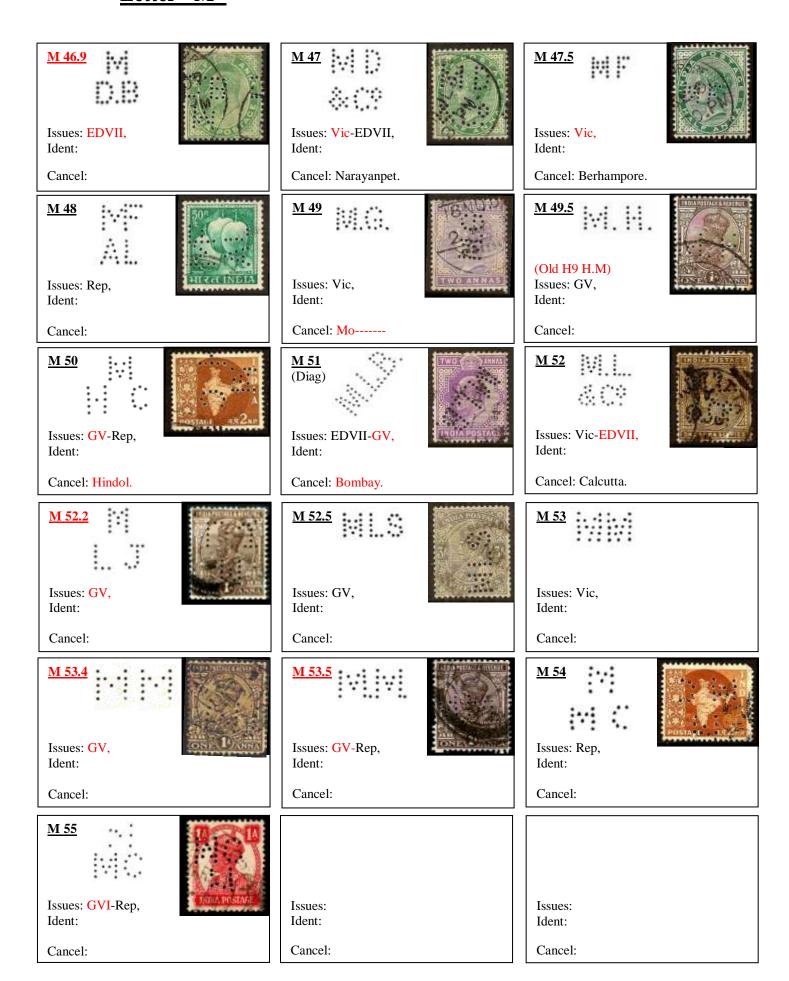

Ident: Lucknow Municipal Council, Cancel: Lucknow. | Issues: Ident: Cancel:   |
| Issues: Rep, Ident: Cancel:    |                     | Issues: EDVII-GV, Ident: Note: See also S2. Cancel:             | Issues: Ident: Cancel:   |
| Issues: Ident: Cancel:         |                     | Issues: Ident: Cancel:                                          | Issues: Ident: Cancel:   |
| Issues: Ident: Cancel:         |                     | Issues: Ident: Cancel:                                          | Issues: Ident: Cancel:   |
| Issues: Ident: Cancel:         |                     | Issues: Ident: Cancel:                                          | Issues: Ident: Cancel:   |





M 13 Vic Muir Mills, Cawnpore. Dated 10-5-1898.



M 107 EDVII & GV (Bombay Censor 1915) (Inverted Perfin).









## M 56 GV Muir Mills, Cawnpore, Dated 5-2-1925.



Back of Cover













| Issues: Vic, Ident: Murray & Co, Methodist Publishing House, Lucknow Cancel: Lucknow. | Issues: Ident: Cancel: | Issues: Ident: Cancel: |
|---------------------------------------------------------------------------------------|------------------------|------------------------|
| Issues: Ident: Cancel:                                                                | Issues: Ident: Cancel: | Issues: Ident: Cancel: |
| Issues: Ident: Cancel:                                                                | Issues: Ident: Cancel: | Issues: Ident: Cancel: |
| Issues: Ident: Cancel:                                                                | Issues: Ident: Cancel: | Issues: Ident: Cancel: |
| Issues: Ident: Ca