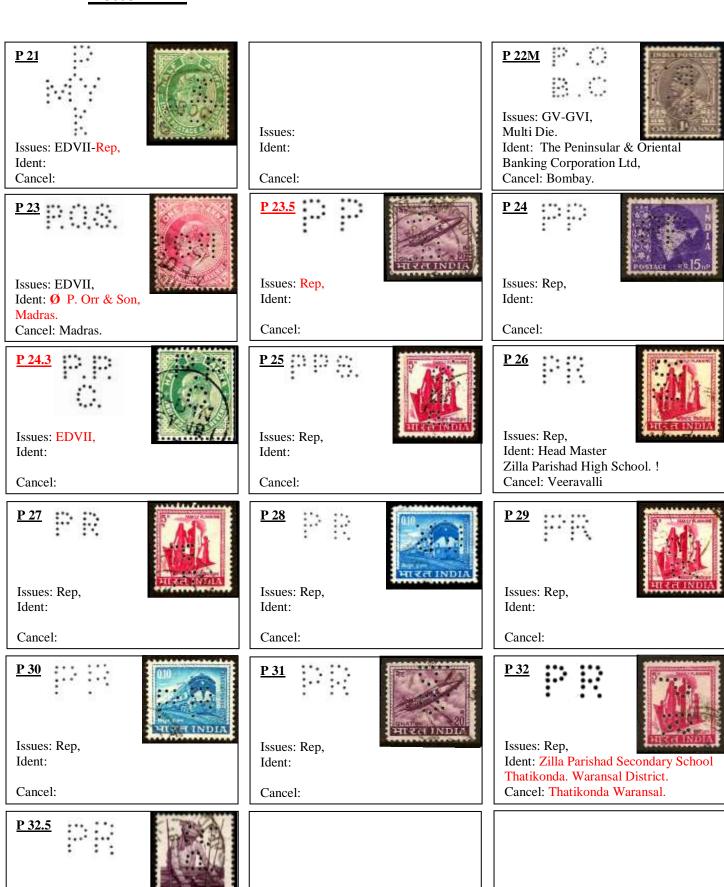

George Varghese India

Ahmad Bhatti

A 7 GV Asghar Ali, Mohammad Ali. Perfumers, Lucknow. A large piece from a parcel sent V.P.Rs. (Value Paid on receipt).

**NOTE**: - This A 7.5 Receipt die has been noted on ½ Anna & 1 Anna postally use EDVII stamps with a date of 11-10-1906.

# INDIA PERFINS HYDERABAD DECCAN RECEIPT STAMP

<u>A 7.5</u>

These stamps are believed to have been removed from Receipts and further used for postage, a common practice in India at the time.

A collage of five stamps reveals the true perfin die, in use c1894-1906.