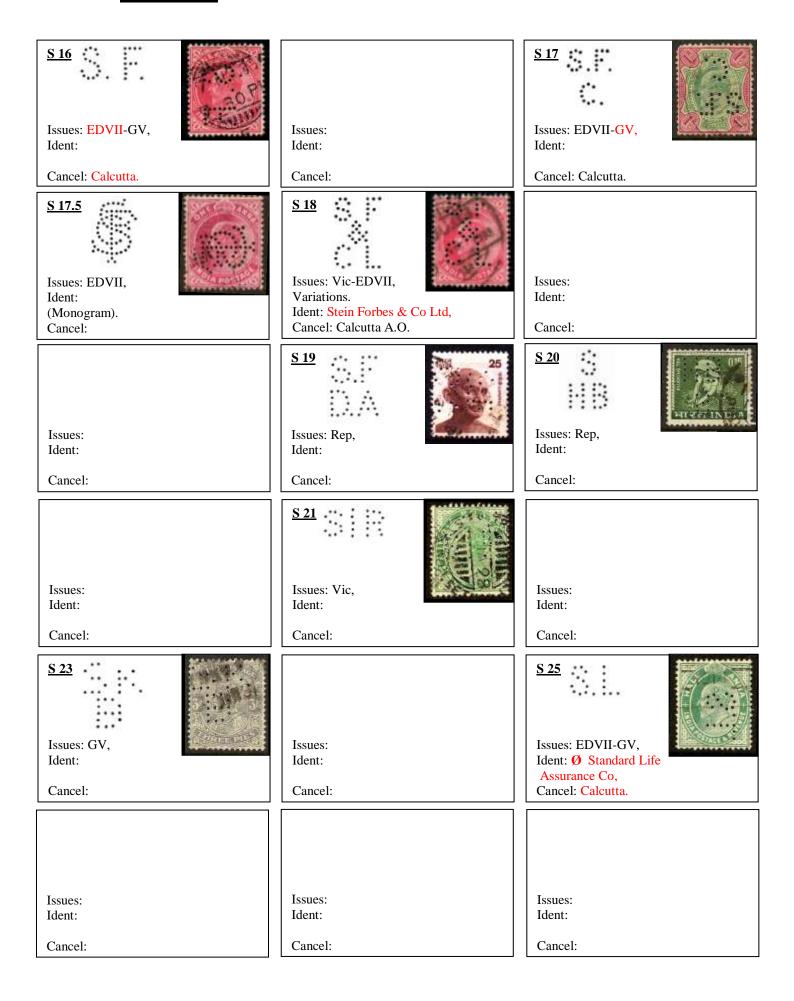

| Issues:                            | Issues:                |
| Ident:                 | Ident:                             | Ident:                 |
| Cancel:                | Cancel:                            | Cancel:                |
|                        |                                    |                        |
| Issues:                | Issues:                            | Issues:                |
| Ident:                 | Ident:                             | Ident:                 |
|                        |                                    |                        |
| Cancel:                | Cancel:                            | Cancel:                |
|                        |                                    |                        |

















## S 33 GV S. M. Ibrahim & Sons, Lal Masjid, Moradabad, U.P.



**S 46** GV Shaw Wallace & Co, 21-6-1935.



<u>S 34</u> GVI Stoomvaart Maatschappij (Netherlands). Calcutta. (Netherlands Shipping Line).



**S 40** GV Devakottai, User unknown.







| Issues: Vic-GV, Ident: Spencer & Co Ltd, Madras. Cancel: Spencer's Buildings, Madras. | Issues: Vic-GV, Ident: Spencer & Co Ltd, Ootacamund. Cancel: Ootacamund. | Issues: Ident: Cancel: |
|---------------------------------------------------------------------------------------|--------------------------------------------------------------------------|------------------------|
| Issues: Ident: Cancel:                                                                | Issues: Ident: Cancel:                                                   |