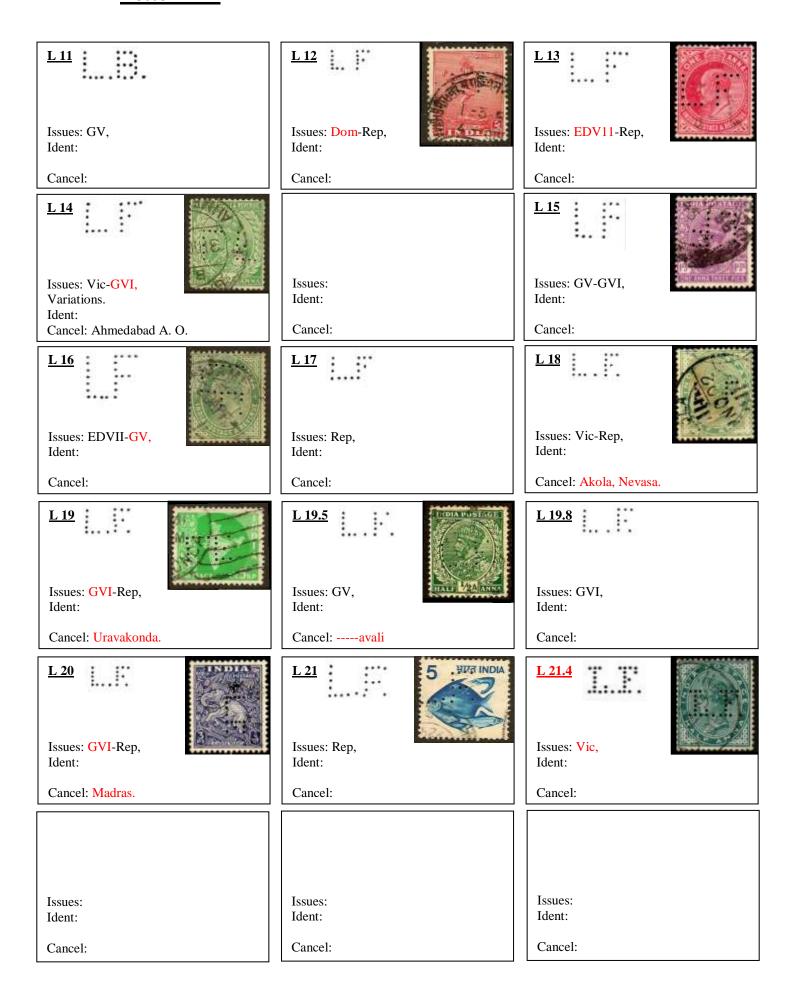

# "LFS" LOCAL FUND SERVICES

Notes on the "LFS" perfin dies.

As you will see there are many "LFS" perfin dies in this catalogue. Most of these dies are assumed to be "Local Fund Services" and would be associated with the many different Towns and Cities throughout India.

They are often found with poor strikes and only partial perfins, and the consensus of opinion by other collectors is that the dies were made locally by amateurs and they soon lost pins and became damaged, left in this state they led to the many poor and partial strikes that are to be found.

To avoid confusion with these many partials and poor strikes only the better and most differing images are contained in this catalogue.

I would be pleased to hear from anyone with more knowledge on this subject, so hopefully we can have a better understanding of the Local Fund Services.