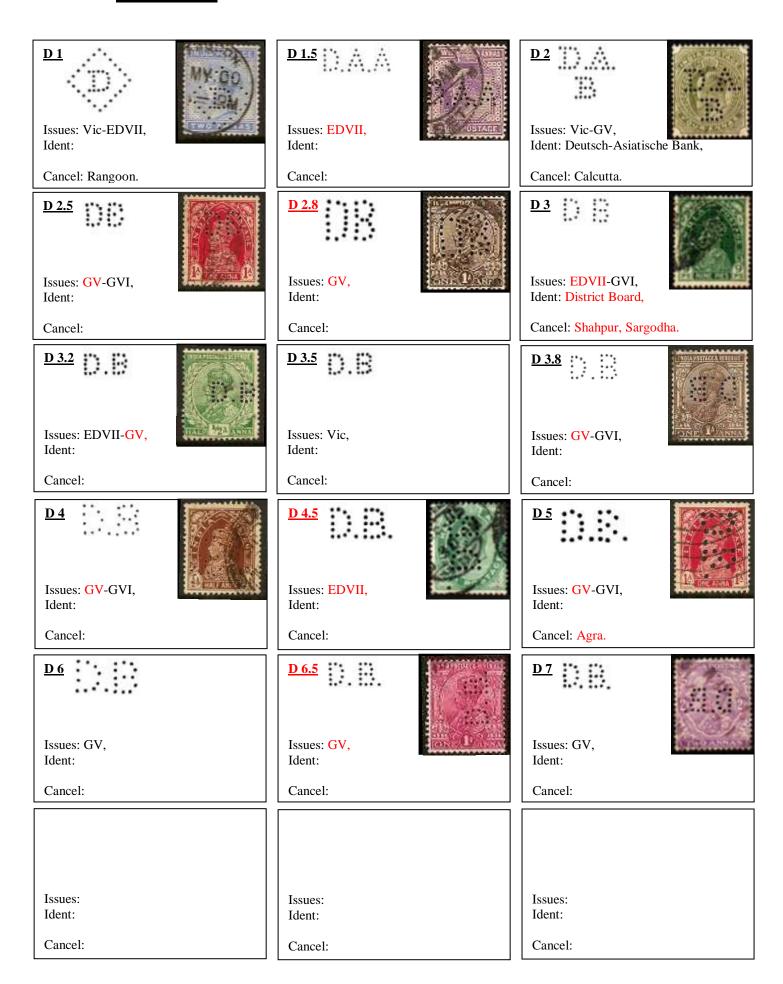

# **<u>D 2</u>** EDVII Deutsch-Asiatische Bank, Calcutta. 30-5-1909.

# **D3** GVI District Board, Sargodha. 16-6-1943.