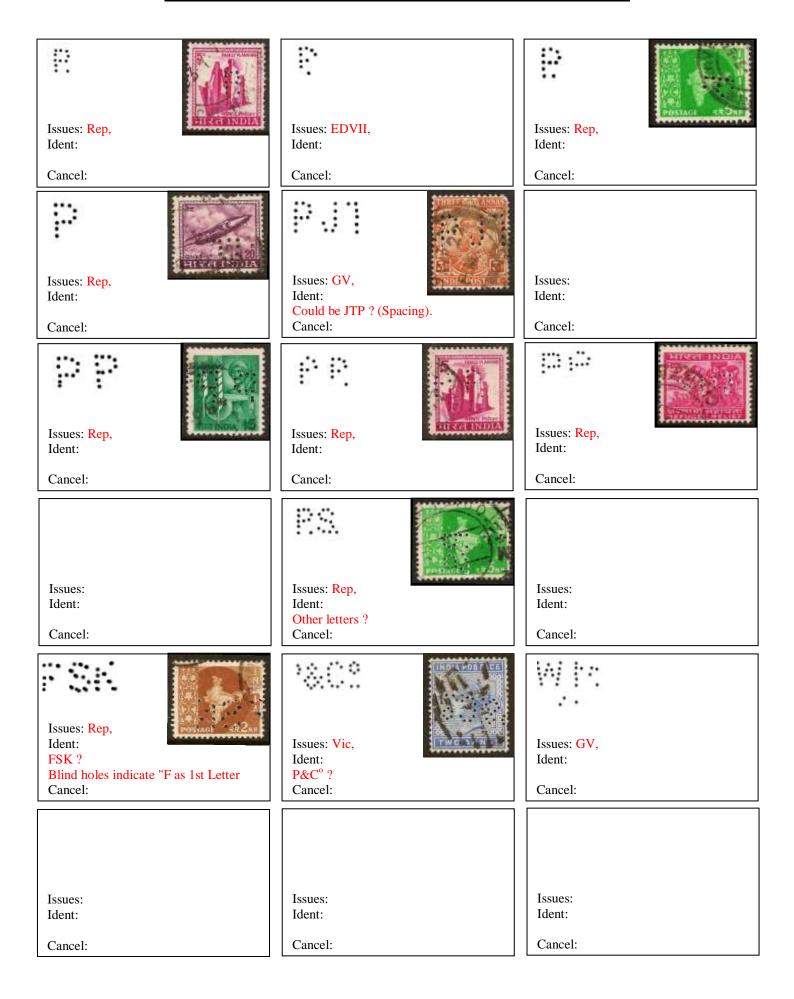

|                       |                   |
|                                                    |                       |                   |
|                                                    |                       |                   |
| Issues:                                            | Issues:               | Issues:           |
| Ident:                                             | Ident:                | Ident:            |
| Cancel:                                            | Cancel:               | Cancel:           |
| Curicei.                                           |                       | Cuiioti.          |

#### **Letter "Nos"**



## **Nos 1**

Vic Cover from the 16th Lancers in India, sent to Dublin Ireland. Dated 30-4-1895.



Reverse side of cover









| Issues: Rep, Ident:                                                    | Issues: Vic, Ident:                                           | Issues:<br>Ident:      |
|------------------------------------------------------------------------|---------------------------------------------------------------|------------------------|
| Cancel:                                                                | Cancel: Calcutta.                                             | Cancel:                |
| Cancer:                                                                | Cancer: Calcutta.                                             | Cancer:                |
| Issues: Rep, Ident:                                                    | Issues: Ident:                                                | I