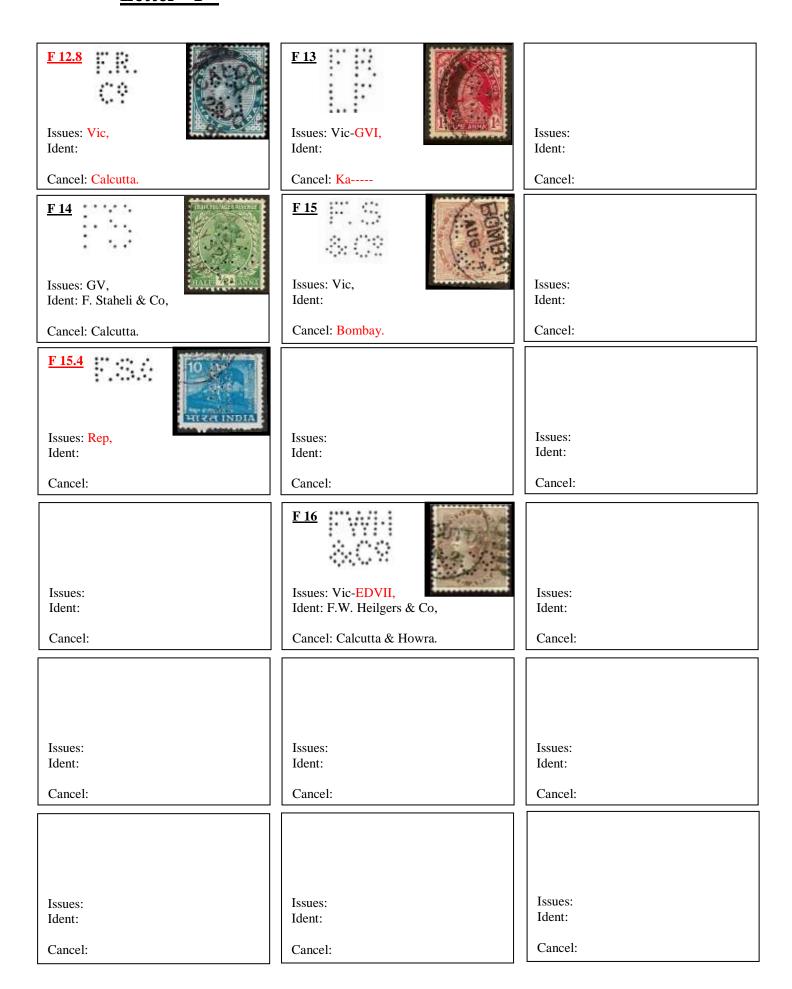

Multi Die with E 25b. | E 25b  Variations.  Issues: Vic, Cancel: Calcutta. Ident: Ernsthausen & Oesterley, Calcutta. Possibly part of a Multi Die with E 25a. |
| Issues: Ident: Cancel:      | Issues: Ident: Cancel:                                                                                                                | Issues: Ident: Cancel:                                                                                                                |
| Issues: Ident: Cancel:      | Issues: Ident: Cancel:                                                                                                                | Issues: Ident: Cancel:                                                                                                                |

# Letter "F"



# Letter "F"



# **G 4M** EDVII Gillanders Arbuthnott & Co, Calcutta.



**<u>G 6</u>** EDVII Graham & Co, Calcutta.



#### Letter "G"



# G 8 Great Eastern Hotel Co Ltd, Calcutta. 1908.A 1 Anna EDVII stamp used as duty payable on a receipt.

|                                                     | and the second