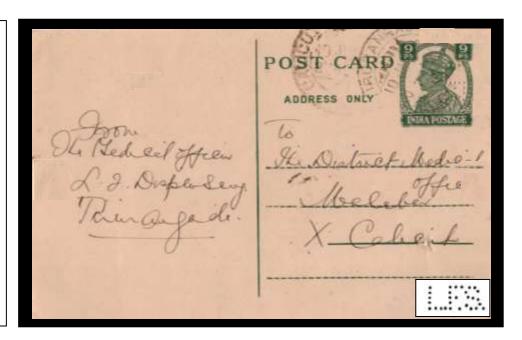

# "LFS" LOCAL FUND SERVICES

Notes on the "LFS" perfin dies.

As you will see there are many "LFS" perfin dies in this catalogue. Most of these dies are assumed to be "Local Fund Services" and would be associated with the many different Towns and Cities throughout India.

They are often found with poor strikes and only partial perfins, and the consensus of opinion by other collectors is that the dies were made locally by amateurs and they soon lost pins and became damaged, left in this state they led to the many poor and partial strikes that are to be found.

To avoid confusion with these many partials and poor strikes only the better and most differing images are contained in this catalogue.

I would be pleased to hear from anyone with more knowledge on this subject, so hopefully we can have a better understanding of the Local Fund Services.