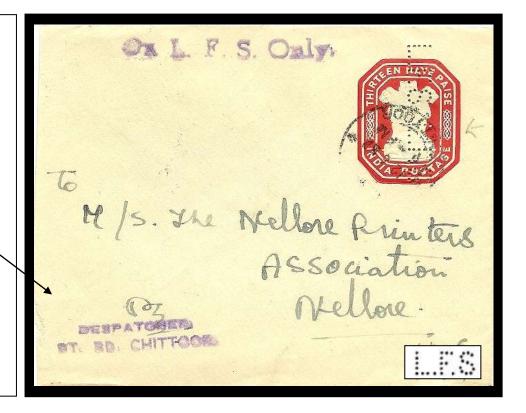

# "LFS" LOCAL FUND SERVICES

Notes on the "LFS" perfin dies.

As you will see there are many "LFS" perfin dies in this catalogue. Most of these dies are assumed to be "Local Fund Services" and would be associated with the many different Towns and Cities throughout India.

They are often found with poor strikes and only partial perfins, and the consensus of opinion by other collectors is that the dies were made locally by amateurs and they soon lost pins and became damaged, left in this state they led to the many poor and partial strikes that are to be found.

To avoid confusion with these many partials and poor strikes only the better and most differing images are contained in this catalogue.

I would be pleased to hear from anyone with more knowledge on this subject, so hopefully we can have a better understanding of the Local Fund Services.