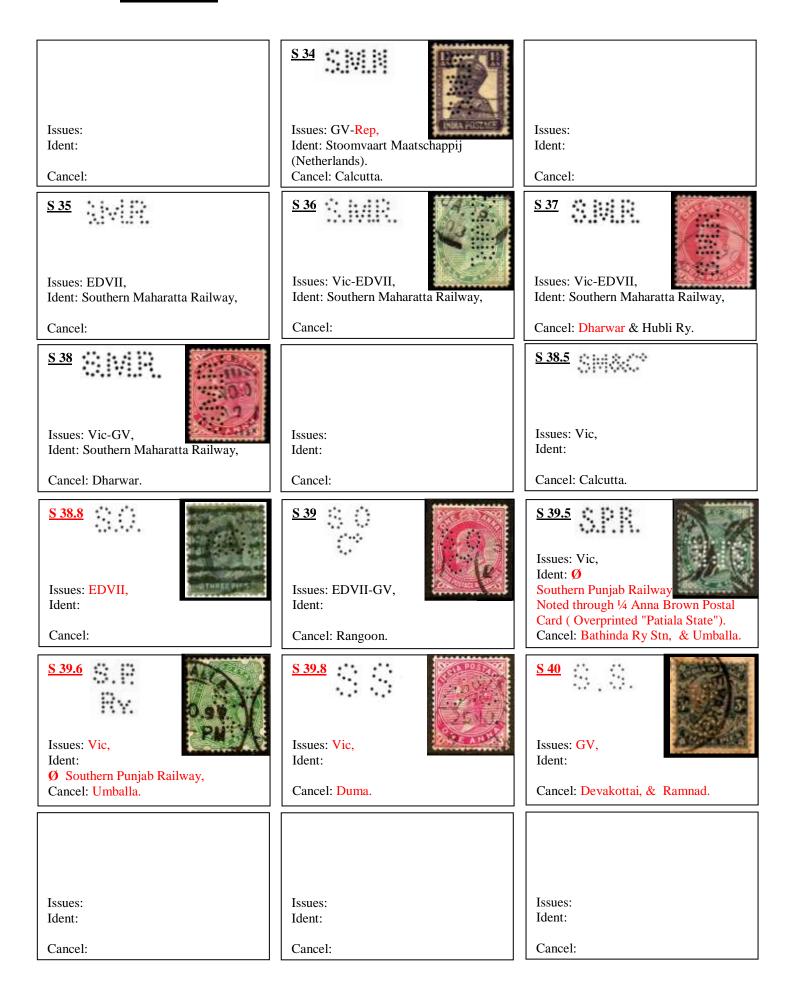

|
|                        |                                    |                        |
| Issues:                | Issues:                            | Issues:                |
| Ident:                 | Ident:                             | Ident:                 |
|                        |                                    |                        |
| Cancel:                | Cancel:                            | Cancel:                |
|                        |                                    |                        |

















## S 33 GV S. M. Ibrahim & Sons, Lal Masjid, Moradabad, U.P.



**S 46** GV Shaw Wallace & Co, 21-6-1935.



<u>S 34</u> GVI Stoomvaart Maatschappij (Netherlands). Calcutta. (Netherlands Shipping Line).



**S 40** GV Devakottai, User unknown.







| Issues: Vic-GV, Ident: Spencer & Co Ltd, Madras. Cancel: Spencer's Buildings, Madras. | Issues: Vic-GV, Ident: Spencer & Co Ltd, Ootacamund. Cancel: Ootacamund. | Issues: Ident: Cancel: |
|---------------------------------------------------------------------------------------|--------------------------------------------------------------------------|------------------------|
| Issues: Ident: Cancel:                                                                | Issues: Ident: Cancel:                                                   | Issues: Ident: Cancel: |
| Issues: Ident: Cancel:                                                                | Issues: Ident: Cancel:                                                   | Issues: Ident: Cancel: |
| Issues: Ident: Cancel: