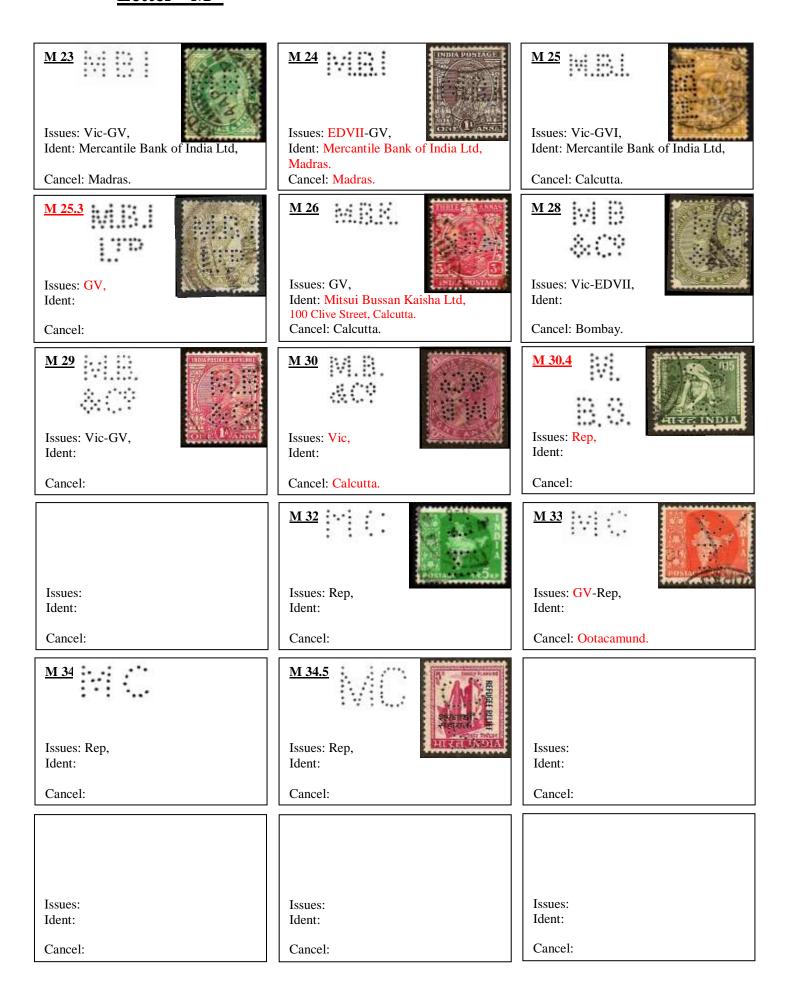

ic, Ident: Lucknow Municipal Council, Cancel: Lucknow. | Issues: Ident: Cancel:   |
| Issues: Rep, Ident: Cancel:    |                     | Issues: EDVII-GV, Ident: Note: See also S2. Cancel:             | Issues: Ident: Cancel:   |
| Issues: Ident: Cancel:         |                     | Issues: Ident: Cancel:                                          | Issues: Ident: Cancel:   |
| Issues: Ident: Cancel:         |                     | Issues: Ident: Cancel:                                          | Issues: Ident: Cancel:   |
| Issues: Ident: Cancel:         |                     | Issues: Ident: Cancel:                                          | Issues: Ident: Cancel:   |





M 13 Vic Muir Mills, Cawnpore. Dated 10-5-1898.



M 107 EDVII & GV (Bombay Censor 1915) (Inverted Perfin).









## M 56 GV Muir Mills, Cawnpore, Dated 5-2-1925.



Back of Cover













| Issues: Vic, Ident: Murray & Co, Methodist Publishing House, Lucknow Cancel: Lucknow. | Issues: Ident: Cancel: | Issues: Ident: Cancel: |
|---------------------------------------------------------------------------------------|------------------------|------------------------|
| Issues: Ident: Cancel:                                                                | Issues: Ident: Cancel: | Issues: Ident: Cancel: |
| Issues: Ident: Cancel:                                                                | Issues: Ident: Cancel: | Issues: Ident: Cancel: |
| Issues: Ident: Cancel:                                                                | Issues: Ident: Cancel: | Issues: Ident: Cancel: |
| Issues: Ident