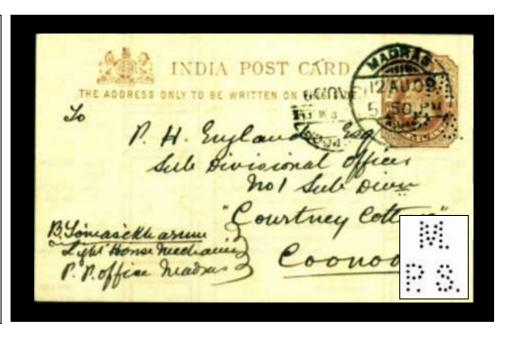

# "LFS" LOCAL FUND SERVICES

Notes on the "LFS" perfin dies.

As you will see there are many "LFS" perfin dies in this catalogue. Most of these dies are assumed to be "Local Fund Services" and would be associated with the many different Towns and Cities throughout India.

They are often found with poor strikes and only partial perfins, and the consensus of opinion by other collectors is that the dies were made locally by amateurs and they soon lost pins and became damaged, left in this state they led to the many poor and partial strikes that are to be found.

To avoid confusion with these many partials and poor strikes only the better and most differing images are contained in this catalogue.

I would be pleased to hear from anyone with more knowledge on this subject, so hopefully we can have a better understanding of the Local Fund Services.