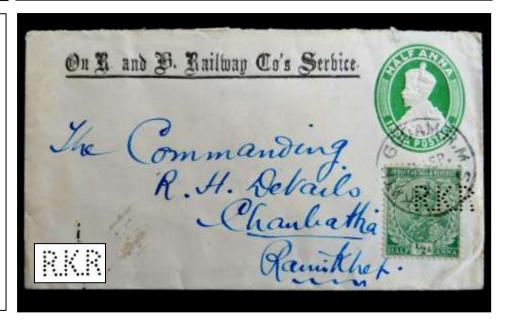

#### Letter "K"

**<u>K 7</u>** EDVII Kunhya Lall, Peepul Mahadave Street, Delhi.

<u>**K 12</u>** GV, User,</u>

Ø Kumbakonaw Municipality.

#### Letter "K"

Issues: EDVII,
Ident: Karachi Port Trust,
Variations noted in "P"
Cancel: Karachi.

Issues:
Ident:
Ident:
Cancel:
Cancel:

Cancel: