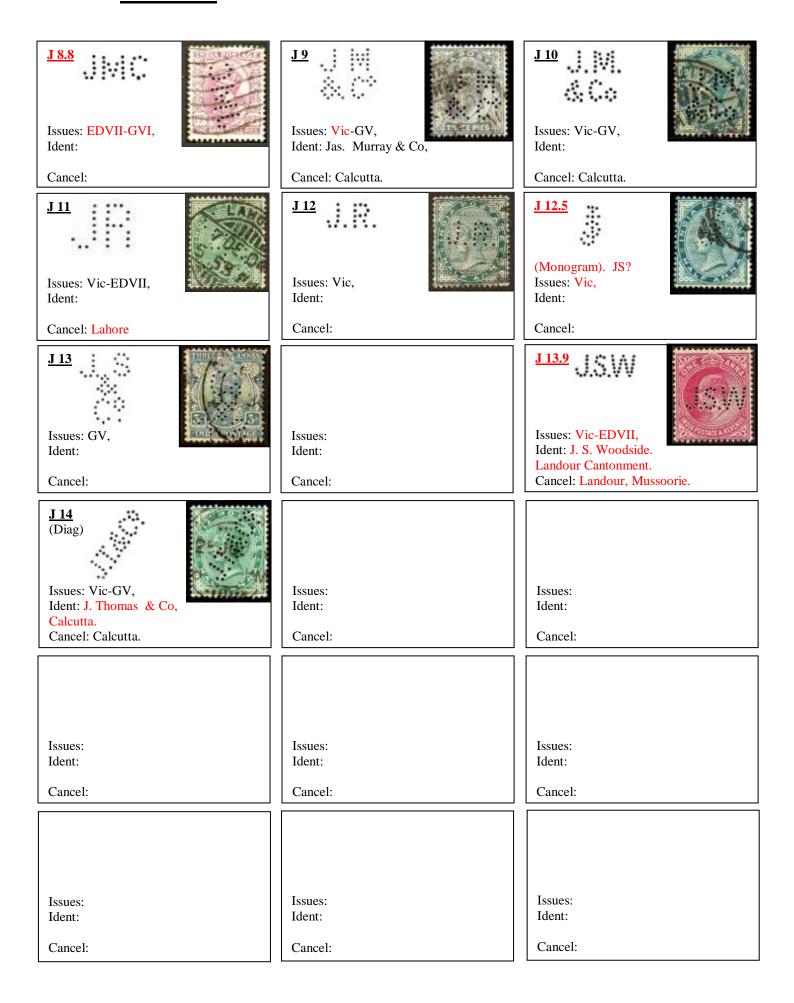

:

# Letter "G"



**G 30** Vic Grindlay & Co, Calcutta. 19-1-1901.







H 5 GVI, Harbour Engineering Services, Willingdon Island Harbour Cochin. Dated 25-7-1940.

For many years it has been thought that the "H.E.S." H4 & H5
Perfin dies were used by the Hydro Electric Scheme, but
recently (2022) an identifying cover was located in India.
With information Identifying the user as the
Harbour Engineering Services. Who were also prominent
contractors on the Hydro Electric Scheme.



Perfin is inverted





**<u>H 15</u>** Vic The Hong Kong & Shanghai Banking Corporation,



H 11 GVI Registered Letter, Negapatam H. O. Hindu Religious Endowment Board,





#### Letter "I"



#### Letter "J"



# J4M GV James Finlay & Co Ltd, Calcutta. 10-8-1935.



<u>J 4M</u>

Back of Cover.



# Letter "J"



#### Letter "K"



**<u>K 7</u>** EDVII Kunhya Lall, Peepul Mahadave Street, Delhi.



<u>**K 12</u>** GV, User,</u>

Ø Kumbakonaw Municipality.



#### Letter "K"



Issues: EDVII,
Ident: Karachi Port Trust,
Variations noted in "P"
Cancel: Karachi.

Issues:
Ident:
Ident:
Cancel:
Cancel:

Cancel:

# Letter "K"











# "LFS" LOCAL FUND SERVICES

Notes on the "LFS" perfin dies.

As you will see there are many "LFS" perfin dies in this catalogue. Most of these dies are assumed to be "Local Fund Services" and would be associated with the many different Towns and Cities throughout India.

They are often found with poor strikes and only partial perfins, and the consensus of opinion by other collectors is that the dies were made locally by amateurs and they soon lost pins and became damage