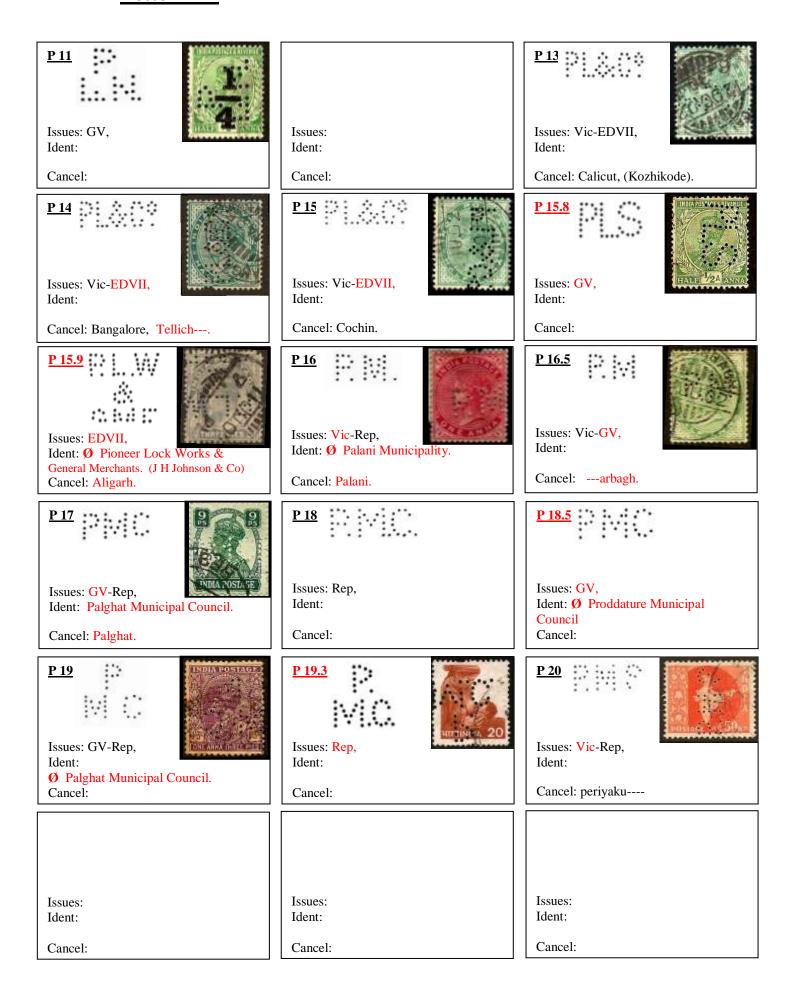

# C 3 & W 1.8 Court of Wards? (on seperate stamps)

Image is taken from an old stamp album, no more information is to hand at the moment

A manuscript "Court of Wards Stamps" is written on the page

| Issues:<br>Ident:<br>Cancel:                                                                                | Issues: GV-Rep, Ident: The Chartered Bank of India Australia & China, Cancel: Madras. High Court Buildings. | Issues: Ident: Cancel:                                                                 |
|-------------------------------------------------------------------------------------------------------------|-------------------------------------------------------------------------------------------------------------|----------------------------------------------------------------------------------------|
| Issues: Vic-GV, Ident: The Chartered Bank of India Australia & China, Cancel: Rangoon, Calcutta, Mauritius. | Issues: Ident: Cancel:                                                                                      | Issues: GV-GVI, Dom, Ident: Cancel:                                                    |
| Issues: Ident: Cancel:                                                                                      | Issues: Vic-EDVII, Ident: Cancel: Calcutta.                                                                 | Issues:<br>Ident:<br>Cancel:                                                           |
| Issues: Vic, Ident:  Cancel: Motihari.                                                                      | Issues: Rep, Ident: Cancel:                                                                                 | Issues: Ident: Cancel:                                                                 |
| Issues: Ident: Cancel:                                                                                      | Issues: Ident: Cancel:                                                                                      | Issues: GV-Rep, Ident: The Calcutta Electric Supply Corporation Ltd, Cancel: Calcutta. |
| Issues: Ident: Cancel:                                                                                      | Issues: Ident: Cancel:                                                                                      | Issues: Ident: Cancel:                                                                 |

# <u>C</u>hartered <u>B</u>ank of <u>I</u>ndia Australia & China, <u>Mauritius.</u>

Queen Victoria Perfin 2 Annas stamp dated January 30 1901 clearly used in Mauritius. Indian perfins used in Mauritius are scarce, but Indian stamps are recorded used as late as 4-11-1914.

| Issues: Ident: Cancel:                                                                    | Issues: EDVII-GV, Ident: The Calcutta Electric Supply Corporation Ltd, Cancel: Calcutta. | Issues: Rep, Ident: The Calcutta Electric Supply Corporation Ltd. Cancel: Calcutta.                     |
|-------------------------------------------------------------------------------------------|------------------------------------------------------------------------------------------|---------------------------------------------------------------------------------------------------------|
| Issues: Ident: Cancel:                                                                    | Issues: GV, Ident: Cancel:                                                               | Issues: Ident: Cancel:                                                                                  |
| Issues: EDVII-GVI, Ident: Cancel: Ambala.                                                 | Issues: Ident: Cancel:                                                                   | Issues: Vic-EDVII, Ident: Ø Conservation & Forestry Protection . Cancel: Secunderabad.                  |
| Issues: EDVII, Ident: Cancel: Kukra Railway Station, Kheri, & Allahabad, ("A" in circle). | Issues: Ident: Cancel:                                                                   | Issues: Vic-EDVII, Ident: Cancel: Bombay.                                                               |
| Issues: Ident: Cancel:                                                                    | Issues: Vic-EDVII, Ident: Ø Central India Spinning, Weaving & Manufacturing Co. Cancel:  | Issues: EDVII-Rep, Ident: Planters Association of Ceylon, Coast Agency. (Cover). Cancel: Trichinapalli. |
| Issues: Ident: Cancel:                                                                    | Issues: Ident: Cancel:                                                                   | Issues: Ident: Cancel:                                                                                  |

# C 21 GVI Chartered Bank of India Australia & China.

<u>C 75</u> EDVII Carritt Moran & Co, Carritt House,9 Mukherjee Road, Calcutta. (Tea Auctioneers).