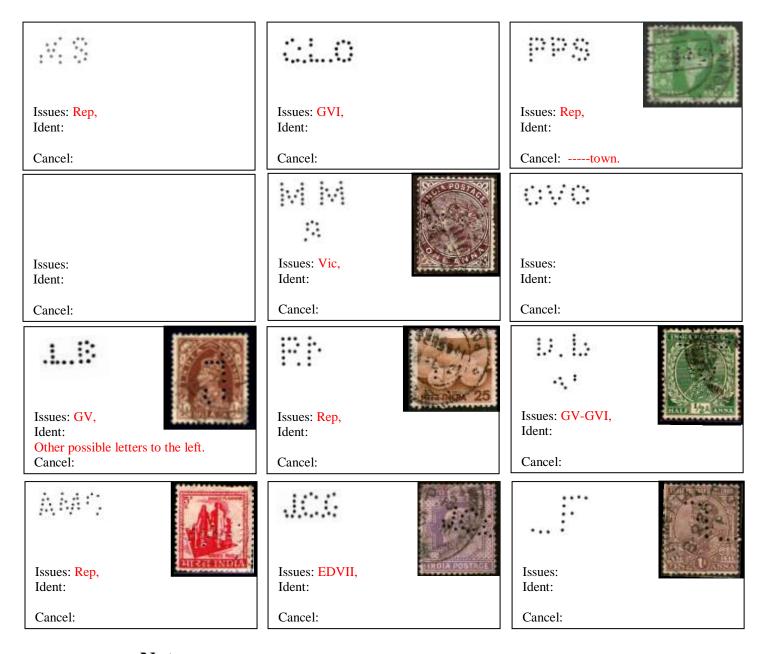

#### Letter "E"

# Letter "E"

# Letter "E"

| Issues: Ident: Cancel:      | Issues: Ident: Cancel:                                                                                                                | E 22  Issues: Vic-EDVII, Ident: Emil Spinner & Co, Bombay. (Merchants). Cancel: Bombay.                                               |
|-----------------------------|---------------------------------------------------------------------------------------------------------------------------------------|---------------------------------------------------------------------------------------------------------------------------------------|
| Issues: GV, Ident:  Cancel: | Issues: Ident: Cancel:                                                                                                                | E 23  Issues: EDVII, Ident:  Cancel: Dharamtala.                                                                                      |
| Issues: Ident: Cancel:      | E 24  Issues: Vic-EDVII, Ident: Ewing & Co.  Cancel: Calcutta.                                                                        | Issues: Ident: Cancel:                                                                                                                |
| Issues: Ident: Cancel:      | E 25a  Variations.  Issues: Vic, Cancel: Calcutta. Ident: Ernsthausen & Oesterley, Calcutta. Possibly part of a Multi Die with E 25b. | E 25b  Variations.  Issues: Vic, Cancel: Calcutta. Ident: Ernsthausen & Oesterley, Calcutta. Possibly part of a Multi Die with E 25a. |
| Issues: Ident: Cancel:      | Issues: Ident: Cancel:                                                                                                                | Issues: Ident: Cancel:                                                                                                                |
| Issues: Ident: Cancel:      | Issues: Ident: Cancel:                                                                                                                | Issues: Ident: Cancel:                                                                                                                |