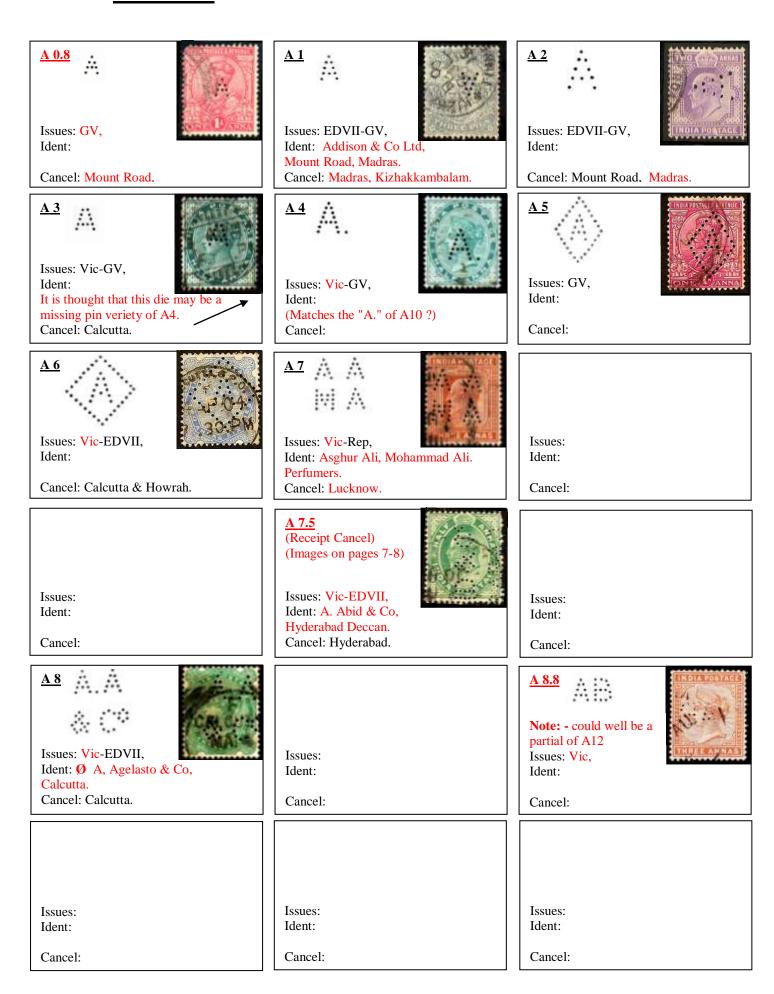

# THE PERFIN STAMPS

# OF INDIA

© COPYRIGHT 2025

**Please Contact @** 

Email: - mrjandit@gmail.com

Original c1990 By Magnus Werner.

Updated 2025 By Jeff Turnbull.

#### Abbreviations.

**Vic-GVI** Indicates known on all reigns between.

Vic Queen Victoria
EDVII King Edward VII
GV King George V
GVI King George VI

**Dom** Dominion (1947-1950)

**Rep** Republic (1950)

M Denotes a Multi headed die.Ø Denotes a suspected Identity.