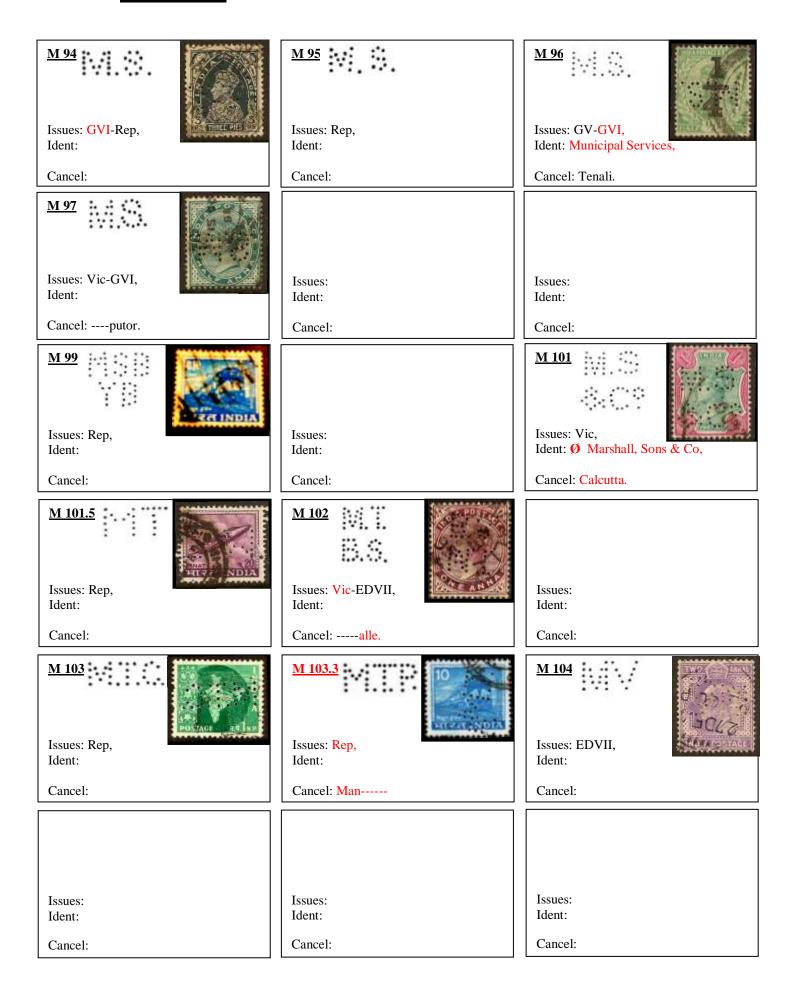

|
| Issues: Rep, Ident: Cancel:    |                     | Issues: EDVII-GV, Ident: Note: See also S2. Cancel:             | Issues: Ident: Cancel:   |
| Issues: Ident: Cancel:         |                     | Issues: Ident: Cancel:                                          | Issues: Ident: Cancel:   |
| Issues: Ident: Cancel:         |                     | Issues: Ident: Cancel:                                          | Issues: Ident: Cancel:   |
| Issues: Ident: Cancel:         |                     | Issues: Ident: Cancel:                                          | Issues: Ident: Cancel:   |





M 13 Vic Muir Mills, Cawnpore. Dated 10-5-1898.



M 107 EDVII & GV (Bombay Censor 1915) (Inverted Perfin).









## M 56 GV Muir Mills, Cawnpore, Dated 5-2-1925.



Back of Cover













| Issues: Vic, Ident: Murray & Co, Methodist Publishing House, Lucknow Cancel: Lucknow. | Issues: Ident: Cancel: | Issues: Ident: Cancel: |
|---------------------------------------------------------------------------------------|------------------------|------------------------|
| Issues: Ident: Cancel:                                                                | Issues: Ident: Cancel: | Issues: Ident: Cancel: |
| Issues: Ident: Cancel:                                                                | Issues: Ident: Cancel: | Issues: Ident: Cancel: |
| Issues: Ident: Cancel:                                                                | Issues: Ident: Cancel: | Issues: Ident: Cancel: |
| Issues: Ident: Cancel:                                                                | Issues