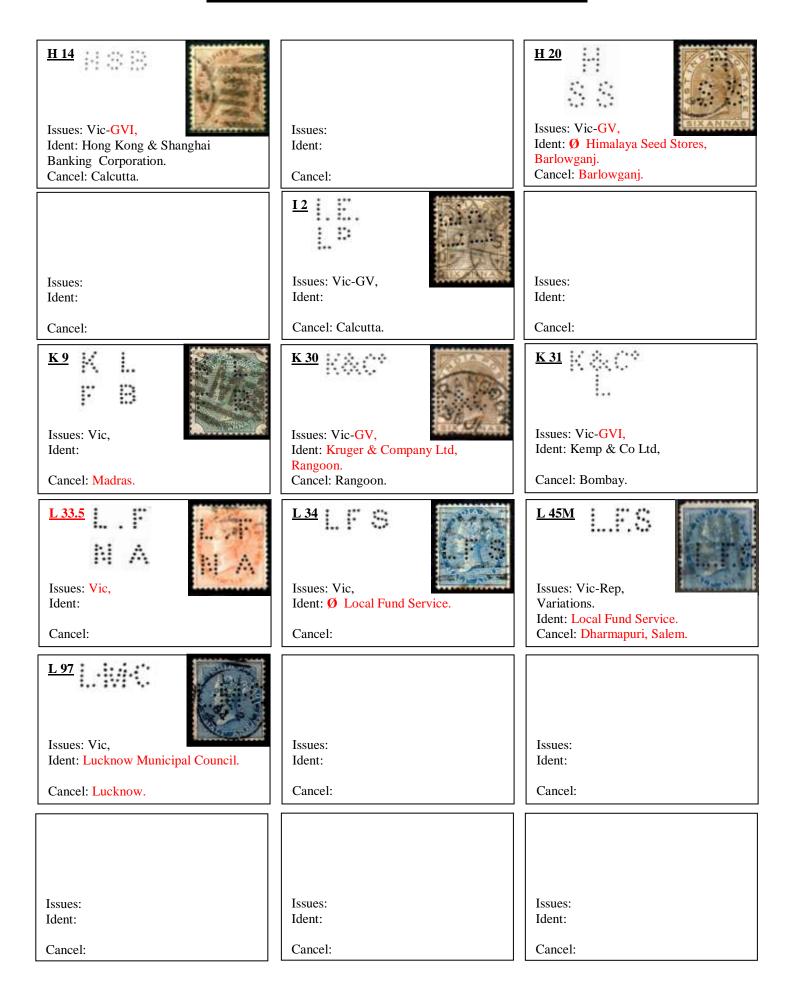

#### Letter "K"

**<u>K 7</u>** EDVII Kunhya Lall, Peepul Mahadave Street, Delhi.

<u>**K 12</u>** GV, User,</u>

Ø Kumbakonaw Municipality.

#### Letter "K"

Issues: EDVII,
Ident: Karachi Port Trust,
Variations noted in "P"
Cancel: Karachi.

Issues:
Ident:
Ident:
Cancel:
Cancel:

Cancel:

# "LFS" LOCAL FUND SERVICES

Notes on the "LFS" perfin dies.

As you will see there are many "LFS" perfin dies in this catalogue. Most of these dies are assumed to be "Local Fund Services" and would be associated with the many different Towns and Cities throughout India.

They are often found with poor strikes and only partial perfins, and the consensus of opinion by other collectors is that the dies were made locally by amateurs and they soon lost pins and became damaged, left in this state they led to the many poor and partial strikes that are to be found.

To avoid confusion with these many partials and poor strikes only the better and most differing images are contained in this catalogue.

I would be pleased to hear from anyone with more knowledge on this subject, so hopefully we can have a better understanding of the Local Fund Services.

#### "Local Fund"

Revenue derived from special sources and devoted to special objects, and not to the general purposes of the administration, whether Imperial or Provincial, forms a "Local Fund".

<u>L 35.8</u> GVI Local Fund Service, Madura.

<u>L 34.5</u> GV Silver Jubilee with a Local handmade L F S die.

# Letter "L"

| L 94  Issues: EDVII-GV, Ident: | DETECTION ASSESSED. | L 95  Issues: Vic, Ident:                                       | L 96  Issues: GV, Ident: |
|--------------------------------|---------------------|-----------------------------------------------------------------|--------------------------|
| Cancel:                        |                     | Cancel:                                                         | Cancel:                  |
| Issues: Ident: Cancel:         |                     | Issues: Vic, Ident: Lucknow Municipal Council, Cancel: Lucknow. | Issues: Ident: Cancel:   |
| Issues: Rep, Ident: Cancel:    |                     | Issues: EDVII-GV, Ident: Note: See also S2. Cancel:             | Issues: Ident: Cancel:   |
| Issues: Ident: Cancel:         |                     | Issues: Ident: Cancel:                                          | Issues: Ident: Cancel:   |
| Issues: Ident: Cancel:         |                     | Issues: Ident: Cancel:                                          | Issues: Ident: Cancel:   |
| Issues: Ident: Cancel:         |                     | Issues: Ident: Cancel:                                          | Issues: Ident: Cancel:   |