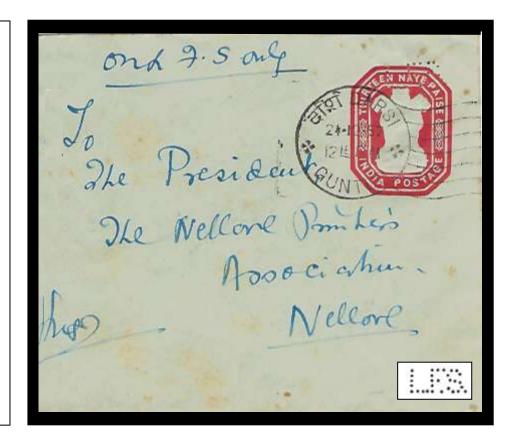

# "LFS" LOCAL FUND SERVICES

Notes on the "LFS" perfin dies.

As you will see there are many "LFS" perfin dies in this catalogue. Most of these dies are assumed to be "Local Fund Services" and would be associated with the many different Towns and Cities throughout India.

They are often found with poor strikes and only partial perfins, and the consensus of opinion by other collectors is that the dies were made locally by amateurs and they soon lost pins and became damaged, left in this state they led to the many poor and partial strikes that are to be found.

To avoid confusion with these many partials and poor strikes only the better and most differing images are contained in this catalogue.

I would be pleased to hear from anyone with more knowledge on this subject, so hopefully we can have a better understanding of the Local Fund Services.

#### **Quote from the India List & India Office list of 1905**

#### "Local Fund"

Revenue derived from special sources and devoted to special objects, and not to the general purposes of the administration, whether Imperial or Provincial, forms a "Local Fund".

<u>L 35.8</u> GVI Local Fund Service, Madura.

<u>L 34.5</u> GV Silver Jubilee with a Local handmade L F S die.