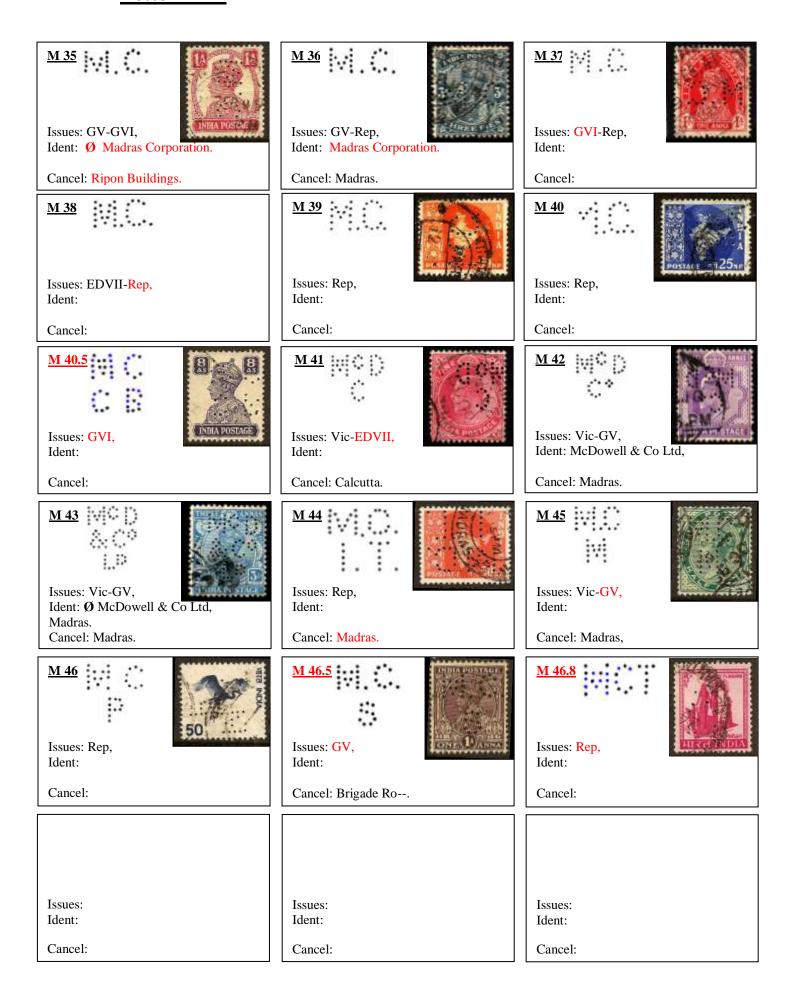

, Ident: Lucknow Municipal Council, Cancel: Lucknow. | Issues: Ident: Cancel:   |
| Issues: Rep, Ident: Cancel:    |                     | Issues: EDVII-GV, Ident: Note: See also S2. Cancel:             | Issues: Ident: Cancel:   |
| Issues: Ident: Cancel:         |                     | Issues: Ident: Cancel:                                          | Issues: Ident: Cancel:   |
| Issues: Ident: Cancel:         |                     | Issues: Ident: Cancel:                                          | Issues: Ident: Cancel:   |
| Issues: Ident: Cancel:         |                     | Issues: Ident: Cancel:                                          | Issues: Ident: Cancel:   |





M 13 Vic Muir Mills, Cawnpore. Dated 10-5-1898.



M 107 EDVII & GV (Bombay Censor 1915) (Inverted Perfin).









## M 56 GV Muir Mills, Cawnpore, Dated 5-2-1925.



Back of Cover













| Issues: Vic, Ident: Murray & Co, Methodist Publishing House, Lucknow Cancel: Lucknow. | Issues: Ident: Cancel: | Issues: Ident: Cancel: |
|---------------------------------------------------------------------------------------|------------------------|------------------------|
| Issues: Ident: Cancel:                                                                | Issues: Ident: Cancel: | Issues: Ident: Cancel: |
| Issues: Ident: Cancel:                                                                | Issues: Ident: Cancel: | Issues: Ident: Cancel: |
| Issues: Ident: Cancel:                                                                | Issues: Ident: Cancel: | Issues: Ident: Cancel: |
| Issues: Ident: