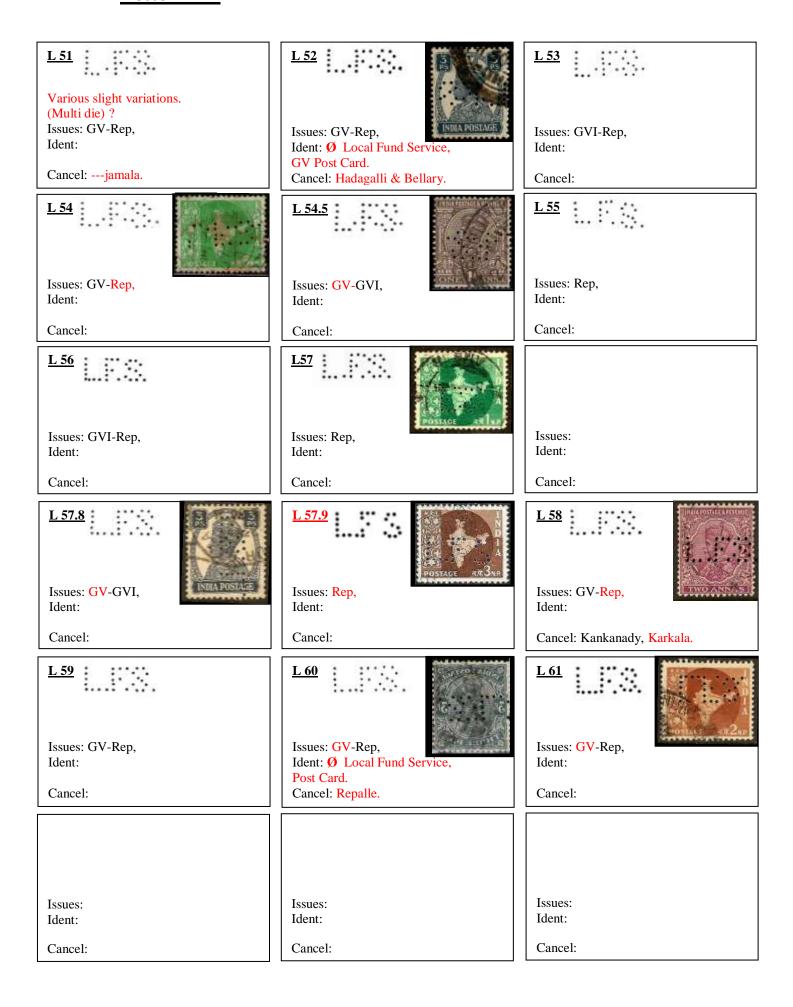

# "LFS" LOCAL FUND SERVICES

Notes on the "LFS" perfin dies.

As you will see there are many "LFS" perfin dies in this catalogue. Most of these dies are assumed to be "Local Fund Services" and would be associated with the many different Towns and Cities throughout India.

They are often found with poor strikes and only partial perfins, and the consensus of opinion by other collectors is that the dies were made locally by amateurs and they soon lost pins and became damaged, left in this state they led to the many poor and partial strikes that are to be found.

To avoid confusion with these many partials and poor strikes only the better and most differing images are contained in this catalogue.

I would be pleased to hear from anyone with more knowledge on this subject, so hopefully we can have a better understanding of the Local Fund Services.