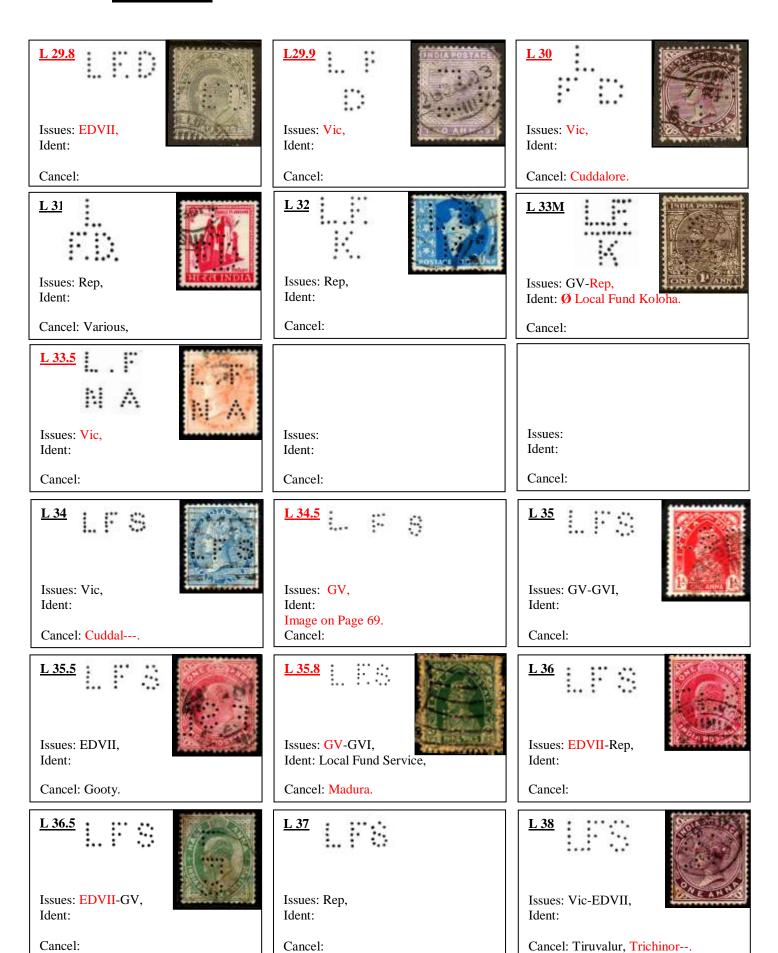

# "LFS" LOCAL FUND SERVICES

Notes on the "LFS" perfin dies.

As you will see there are many "LFS" perfin dies in this catalogue. Most of these dies are assumed to be "Local Fund Services" and would be associated with the many different Towns and Cities throughout India.

They are often found with poor strikes and only partial perfins, and the consensus of opinion by other collectors is that the dies were made locally by amateurs and they soon lost pins and became damaged, left in this state they led to the many poor and partial strikes that are to be found.

To avoid confusion with these many partials and poor strikes only the better and most differing images are contained in this catalogue.

I would be pleased to hear from anyone with more knowledge on this subject, so hopefully we can have a better understanding of the Local Fund Services.

#### **Quote from the India List & India Office list of 1905**

#### "Local Fund"

Revenue derived from special sources and devoted to special objects, and not to the general purposes of the administration, whether Imperial or Provincial, forms a "Local Fund".

<u>L 35.8</u> GVI Local Fund Service, Madura.

<u>L 34.5</u> GV Silver Jubilee with a Local handmade L F S die.