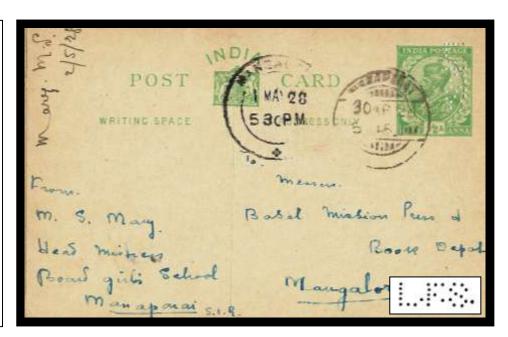

# "LFS" LOCAL FUND SERVICES

Notes on the "LFS" perfin dies.

As you will see there are many "LFS" perfin dies in this catalogue. Most of these dies are assumed to be "Local Fund Services" and would be associated with the many different Towns and Cities throughout India.

They are often found with poor strikes and only partial perfins, and the consensus of opinion by other collectors is that the dies were made locally by amateurs and they soon lost pins and became damaged, left in this state they led to the many poor and partial strikes that are to be found.

To avoid confusion with these many partials and poor strikes only the better and most differing images are contained in this catalogue.

I would be pleased to hear from anyone with more knowledge on this subject, so hopefully we can have a better understanding of the Local Fund Services.