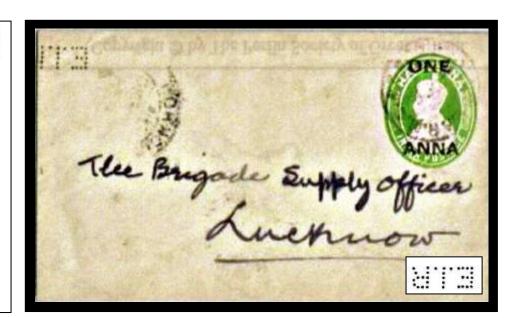

# Letter "G"

**G 30** Vic Grindlay & Co, Calcutta. 19-1-1901.

H 5 GVI, Harbour Engineering Services, Willingdon Island Harbour Cochin. Dated 25-7-1940.

For many years it has been thought that the "H.E.S." H4 & H5
Perfin dies were used by the Hydro Electric Scheme, but
recently (2022) an identifying cover was located in India.
With information Identifying the user as the
Harbour Engineering Services. Who were also prominent
contractors on the Hydro Electric Scheme.