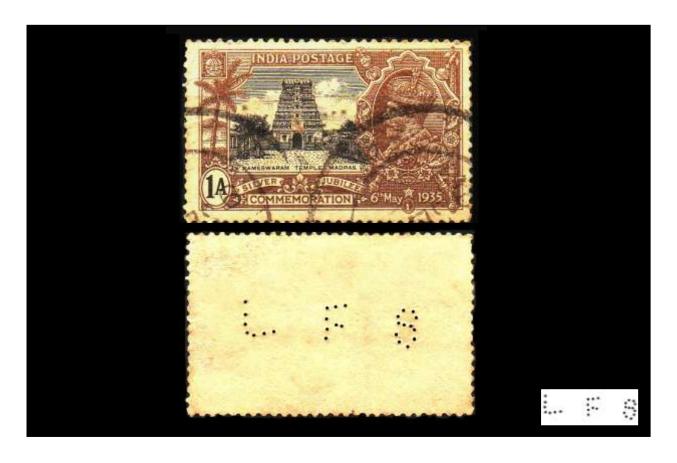

# "LFS" LOCAL FUND SERVICES

Notes on the "LFS" perfin dies.

As you will see there are many "LFS" perfin dies in this catalogue. Most of these dies are assumed to be "Local Fund Services" and would be associated with the many different Towns and Cities throughout India.

They are often found with poor strikes and only partial perfins, and the consensus of opinion by other collectors is that the dies were made locally by amateurs and they soon lost pins and became damaged, left in this state they led to the many poor and partial strikes that are to be found.

To avoid confusion with these many partials and poor strikes only the better and most differing images are contained in this catalogue.

I would be pleased to hear from anyone with more knowledge on this subject, so hopefully we can have a better understanding of the Local Fund Services.