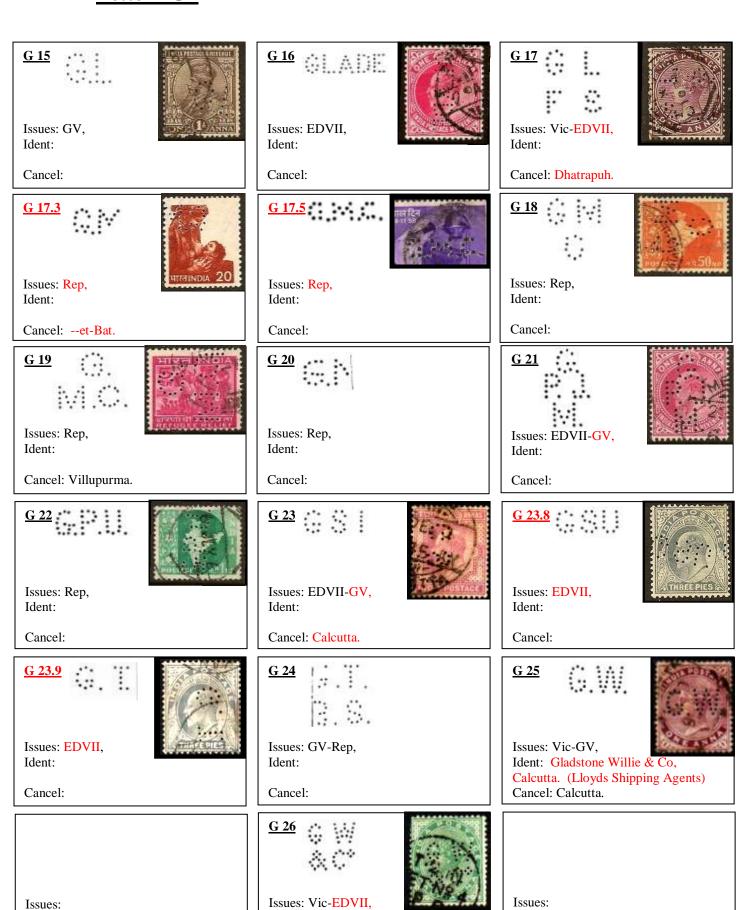

# Letter "G"

Ident:

Cancel:

Ident: Gordon Woodroffe & Co,

Madras.

Cancel: Madras.

Ident:

Cancel:

# Letter "G"

**G 30** Vic Grindlay & Co, Calcutta. 19-1-1901.

H 5 GVI, Harbour Engineering Services, Willingdon Island Harbour Cochin. Dated 25-7-1940.

For many years it has been thought that the "H.E.S." H4 & H5
Perfin dies were used by the Hydro Electric Scheme, but
recently (2022) an identifying cover was located in India.
With information Identifying the user as the
Harbour Engineering Services. Who were also prominent
contractors on the Hydro Electric Scheme.