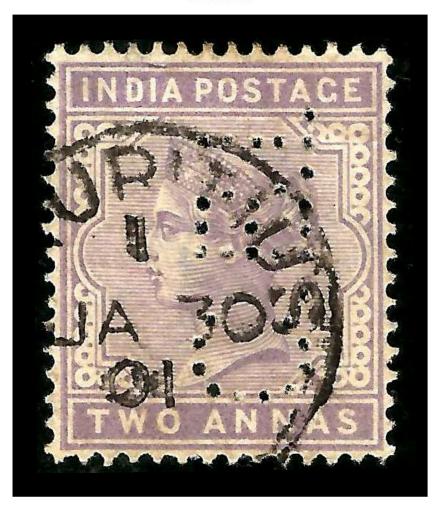

# <u>C</u>hartered <u>B</u>ank of <u>I</u>ndia Australia & China, <u>Mauritius.</u>

Queen Victoria Perfin 2 Annas stamp dated January 30 1901 clearly used in Mauritius. Indian perfins used in Mauritius are scarce, but Indian stamps are recorded used as late as 4-11-1914.