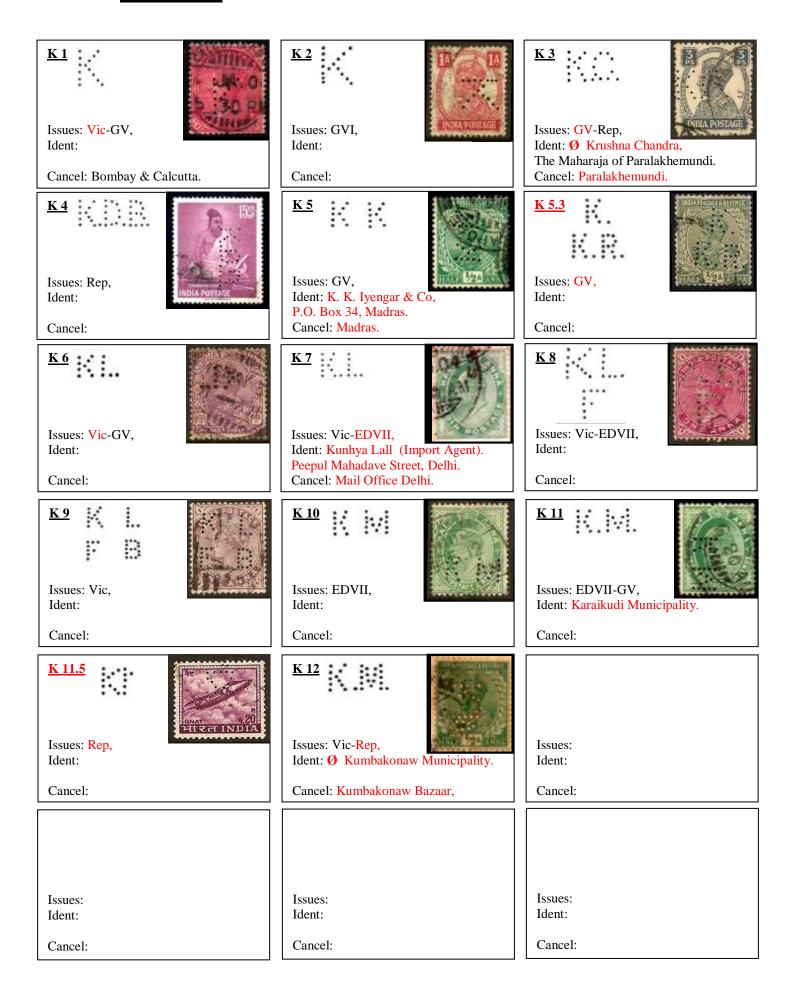

#### Letter "K"

**<u>K 7</u>** EDVII Kunhya Lall, Peepul Mahadave Street, Delhi.

<u>**K 12</u>** GV, User,</u>

Ø Kumbakonaw Municipality.

#### Letter "K"

Issues: EDVII,
Ident: Karachi Port Trust,
Variations noted in "P"
Cancel: Karachi.

Issues:
Ident:
Ident:
Cancel:
Cancel:

Cancel:

# Letter "K"