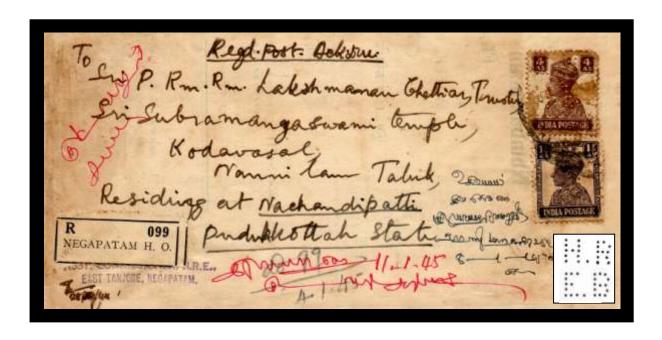

Perfin is inverted

**<u>H 15</u>** Vic The Hong Kong & Shanghai Banking Corporation,

H 11 GVI Registered Letter, Negapatam H. O. Hindu Religious Endowment Board,