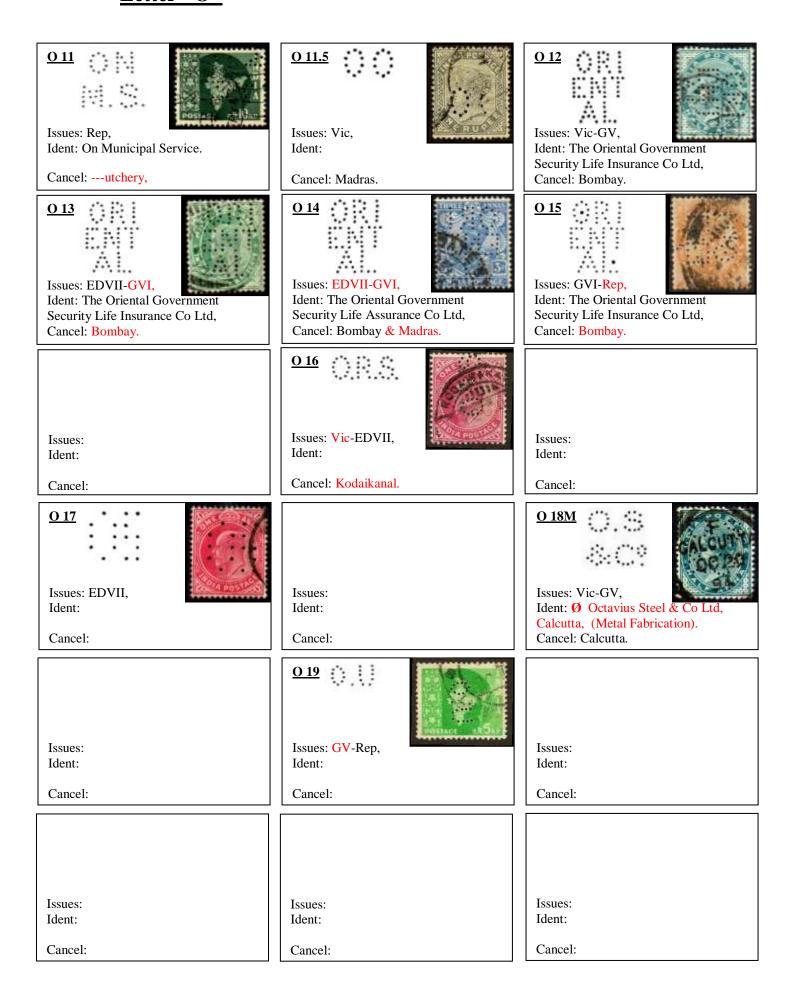

| Issues:                                              | Issues:                                                 |
| Ident:                                             | Ident:                                               | Ident:                                                  |
| Cancel:                                            | Cancel:                                              | Cancel:                                                 |

## **New Zealand Insurance Company Limited.**

A nice block of 16 GV 1Anna & 3 Pies Showing the way that the stamps were folded prior to them being punched with the perforator machine. Folded along the horizontal centre line producing mirror images.



Image by courtesy of Rodney Allan Australia

## **Letter "O"**



## Letter "O"



# O 14 The Oriental Government Security Life Assurance Co Ltd GV, (Branch Secretary Madras)



(Stamp Duty use)

Die Inverted

<u>N 1.3</u> Vic, Calcutta, User unknown.



Oaks & Co Ltd, Madras.



# **Letter "O"**

| Issues: Vic-GV, Ident: Oakes & Co Ltd, Madras. Cancel: Mount Road, Madras. | Issues: Ident: Cancel: | Issues: Ident: Cancel: |
|----------------------------------------------------------------------------|------------------------|------------------------|
| Issues: Ident: Cancel:                                                     | Issues: Ident: Cancel: | Issues: Ident: Cancel: |
| Issues: Ident: Cancel:                                                     | Issues: Ident: Cancel: | Issues: Ident: Cancel: |
| Issues: Ident: Cancel: