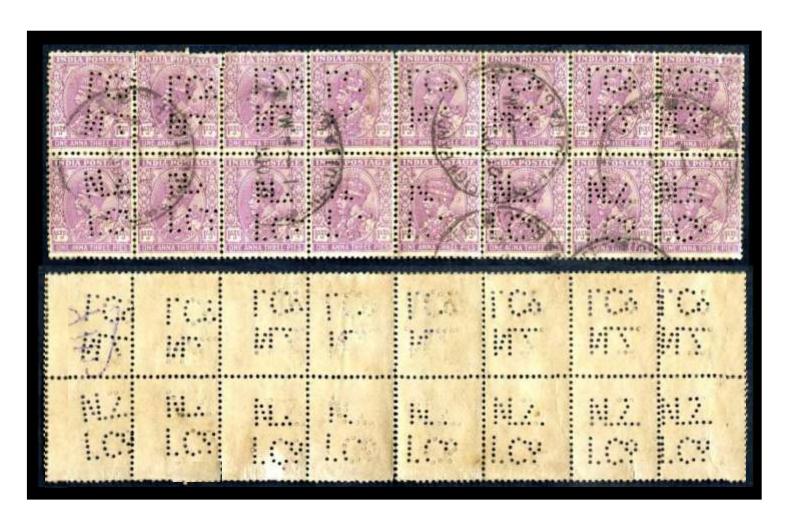

## <u>N 4</u> GV National Bank of India Ltd, Calcutta.

N 10 EDVII N Cooper & Co, Poona.

| Issues: Ident: Cancel:  N14  Note: Head Office at Esplanade Rd, Bombay. Issues: GV-GVI, Ident: New India Assurance Co, 4-5 1st Line Beach, Madras. Cancel: Madras. | Issues: GV, Ident: Nederlandsche Handel Maatschappij. Cancel: Rangoon.  N 14.5  Issues: GV, Ident: Ø National Insurance Co Ltd, 7 Council House Street, Calcutta. Cancel: Calcutta. | Issues: Ident: Cancel:  N 15  Issues: Vic, Ident: Cancel: Oudakhbar Press Lucknow. |
|--------------------------------------------------------------------------------------------------------------------------------------------------------------------|-------------------------------------------------------------------------------------------------------------------------------------------------------------------------------------|------------------------------------------------------------------------------------|
| Issues: Ident: Cancel:                                                                                                                                             | N 16  Issues: Rep, Ident: Cancel:                                                                                                                                                   | N 17  Issues: Rep, Ident:  Cancel:                                                 |
|                                                                                                                                                                    | <u>N 18</u>                                                                                                                                                                         |                                                                                    |
| Issues: Ident: Cancel:                                                                                                                                             | Issues: EDVII-Rep, Ident: Cancel:                                                                                                                                                   | Issues: Ident: Cancel:                                                             |
| Issues: GV-Rep, Ident: Ø Nagar Municipal Corporation. Cancel: Radhakrishnan, Nagar.                                                                                | N 19.5  (Old N 17.5. added "C") Issues: Rep, Ident: Ø Nandyal Municipal Council.  Cancel: Nandyal.                                                                                  | Issues: Ident: Cancel:                                                             |
| Issues:                                                                                                                                                            | Issues:                                                                                                                                                                             | Issues:                                                                            |
| Ident: Cancel:                                                                                                                                                     | Ident:  Cancel:                                                                                                                                                                     | Ident: Cancel:                                                                     |
|                                                                                                                                                                    |                                                                                                                                                                                     |                                                                                    |