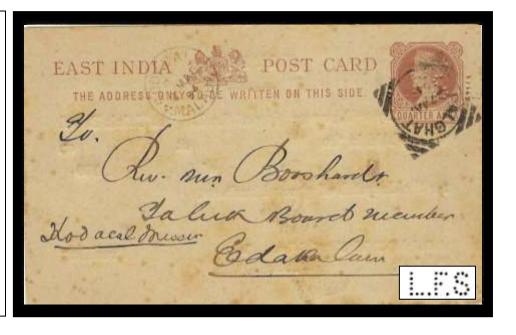

# "LFS" LOCAL FUND SERVICES

Notes on the "LFS" perfin dies.

As you will see there are many "LFS" perfin dies in this catalogue. Most of these dies are assumed to be "Local Fund Services" and would be associated with the many different Towns and Cities throughout India.

They are often found with poor strikes and only partial perfins, and the consensus of opinion by other collectors is that the dies were made locally by amateurs and they soon lost pins and became damaged, left in this state they led to the many poor and partial strikes that are to be found.

To avoid confusion with these many partials and poor strikes only the better and most differing images are contained in this catalogue.

I would be pleased to hear from anyone with more knowledge on this subject, so hopefully we can have a better understanding of the Local Fund Services.

#### "Local Fund"

Revenue derived from special sources and devoted to special objects, and not to the general purposes of the administration, whether Imperial or Provincial, forms a "Local Fund".

<u>L 35.8</u> GVI Local Fund Service, Madura.