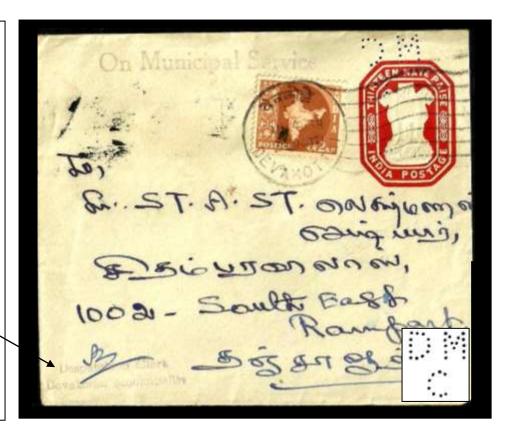

¼ Anna Brown East India Post Card,

Ident: Bengal Nagpur Railway.

Cancel: Mint.

Date:

Image reduced in size.



<u>B 53</u>



Issues: EDVII 1/4 Anna Brown India

Post Card,

Ident: Ø Brown & Co,

Cancel: Calcutta to Dacca.

Date: 5-6-1905.

Image reduced in size.



Issues:
Ident:
Cancel:
Date:



#### <u>C 36</u>



Issues: Vic, ½ Anna Green Round Embossed Envelope.

Ident: Ø Conservation & Forestry Protection .

Cancel: Secunderabad.

Date: 2-2-1899.



#### C 36



Issues: Vic, ½ Anna Green Round Embossed Envelope.

Ident: Ø Conservation & Forestry Protection .

Cancel: Secunderabad.

Date: 5-5-1896.



#### **D** 29.5



Issues: Rep, 13 NP Design Red. Embossed Postal Envelope.

Ident: Devakottar Municipal Council.

Cancel: Devakottar.

Despatching Clark, Devakottar Municipality.



#### D 29.5



Issues: GVI 1½ Annas Brown Embossed Postal Envelope.

Ident: Devakottar Municipal Council.

Cancel: Devakottar., 15-2-1948.

Municipal Offices Devakottar.



E 12

EJR

Issues: GV, One Anna on ½ Anna Green overprinted Oval Embossed Postal Envelope.

Ident: East India Railway,

Cancel:

Perfin Inverted & misplaced on the cover.

Image reduced in size.



<u>H 5</u>



Issues: GVI, ½ Anna Purple Printed Postcard, + 3Ps Perfin stamp.

Ident: Harbour Engineering Services, Willingdon Island, Cochin.

Cancel: Willingdon Island, 7-9-1951.

Image reduced in size. Courtesy of George Varghese.





Issues: GVI 9 Pies Green

Printed Postcard.

Ident: Jhang Local Fund. District Board Offices Jhang.

Cancel: Jhang, Dated 15-8-1944.

Image reduced in size.

Image curtesey of Ahmad Bhatt