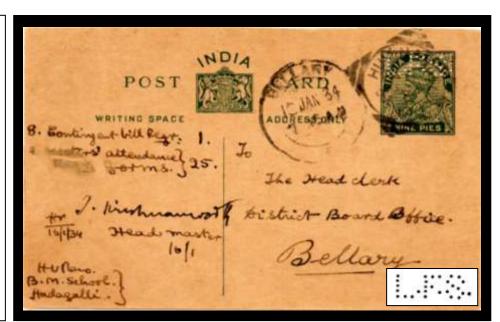

# "LFS" LOCAL FUND SERVICES

Notes on the "LFS" perfin dies.

As you will see there are many "LFS" perfin dies in this catalogue. Most of these dies are assumed to be "Local Fund Services" and would be associated with the many different Towns and Cities throughout India.

They are often found with poor strikes and only partial perfins, and the consensus of opinion by other collectors is that the dies were made locally by amateurs and they soon lost pins and became damaged, left in this state they led to the many poor and partial strikes that are to be found.

To avoid confusion with these many partials and poor strikes only the better and most differing images are contained in this catalogue.

I would be pleased to hear from anyone with more knowledge on this subject, so hopefully we can have a better understanding of the Local Fund Services.