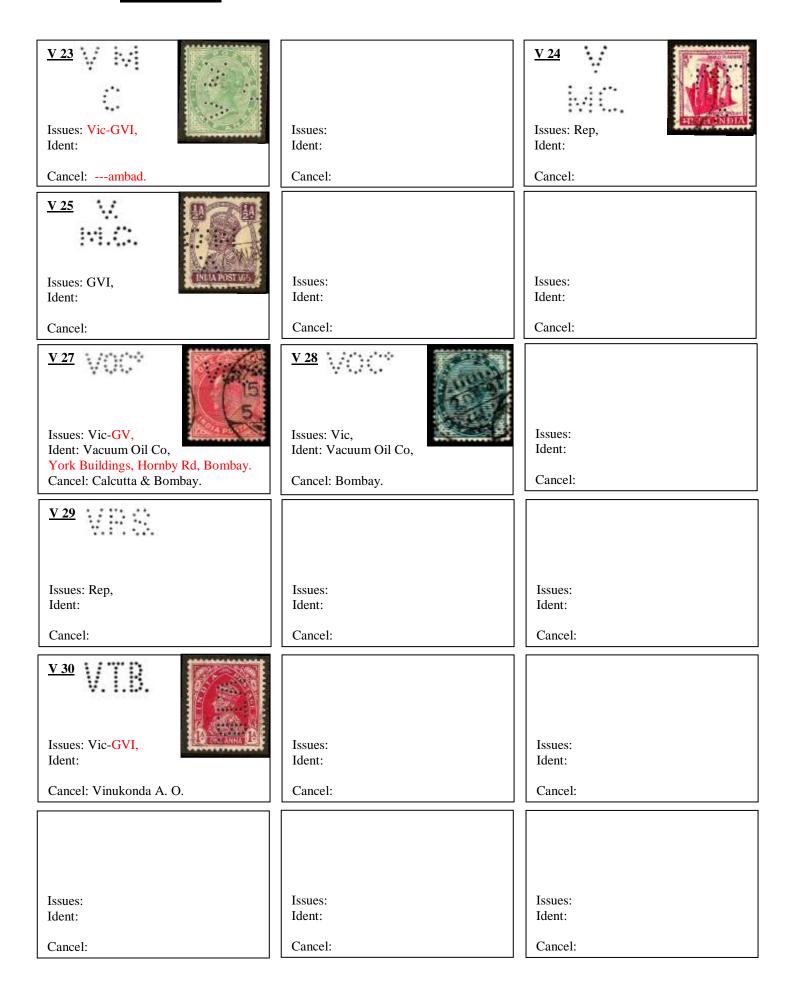

# Letter "K"

# "LFS" LOCAL FUND SERVICES

Notes on the "LFS" perfin dies.

As you will see there are many "LFS" perfin dies in this catalogue. Most of these dies are assumed to be "Local Fund Services" and would be associated with the many different Towns and Cities throughout India.

They are often found with poor strikes and only partial perfins, and the consensus of opinion by other collectors is that the dies were made locally by amateurs and they soon lost pins and became damaged, left in this state they led to the many poor and partial strikes that are to be found.

To avoid confusion with these many partials and poor strikes only the better and most differing images are contained in this catalogue.

I would be pleased to hear from anyone with more knowledge on this subject, so hopefully we can have a better understanding of the Local Fund Services.