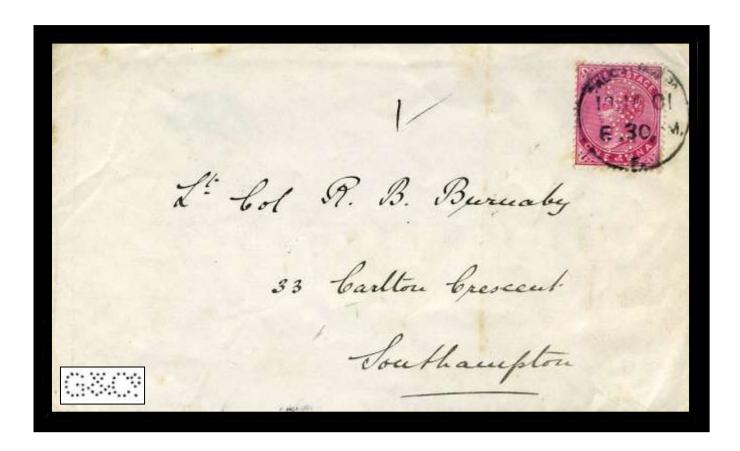

# Letter "G"

**G 30** Vic Grindlay & Co, Calcutta. 19-1-1901.

H 5 GVI, Harbour Engineering Services, Willingdon Island Harbour Cochin. Dated 25-7-1940.

For many years it has been thought that the "H.E.S." H4 & H5
Perfin dies were used by the Hydro Electric Scheme, but
recently (2022) an identifying cover was located in India.
With information Identifying the user as the
Harbour Engineering Services. Who were also prominent
contractors on the Hydro Electric Scheme.