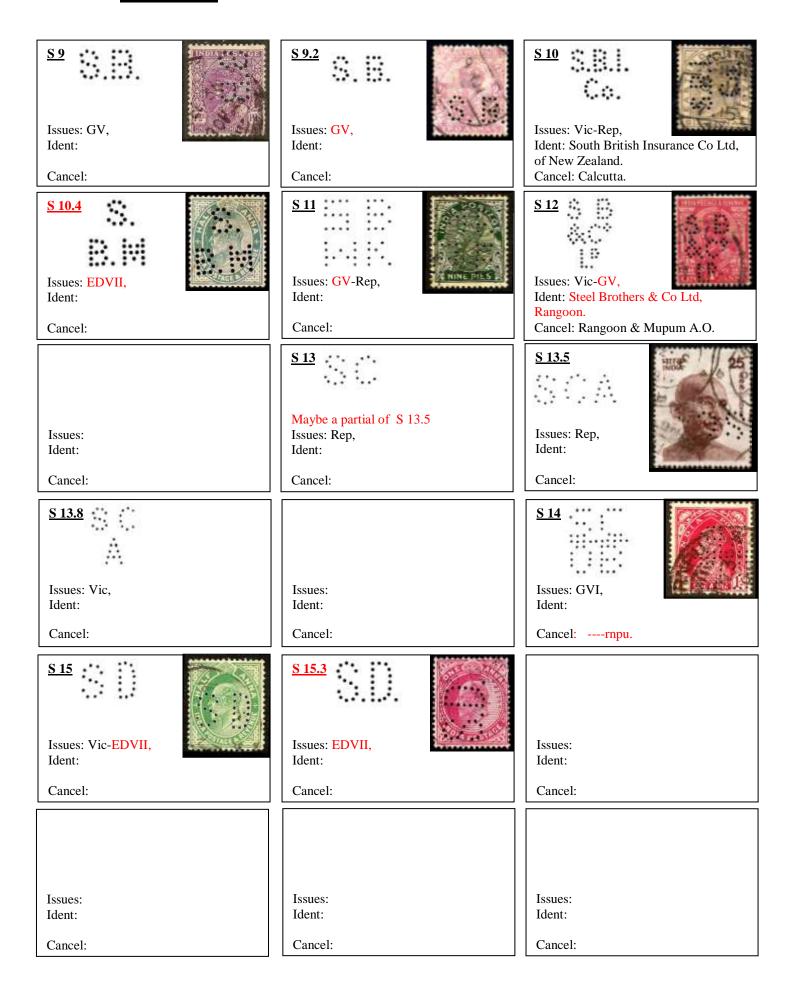

# Letter "L"

| L 94  Issues: EDVII-GV, Ident: | DETECTION ASSESSED. | L 95  Issues: Vic, Ident:                                       | L 96  Issues: GV, Ident: |
|--------------------------------|---------------------|-----------------------------------------------------------------|--------------------------|
| Cancel:                        |                     | Cancel:                                                         | Cancel:                  |
| Issues: Ident: Cancel:         |                     | Issues: Vic, Ident: Lucknow Municipal Council, Cancel: Lucknow. | Issues: Ident: Cancel:   |
| Issues: Rep, Ident: Cancel:    |                     | Issues: EDVII-GV, Ident: Note: See also S2. Cancel:             | Issues: Ident: Cancel:   |
| Issues: Ident: Cancel:         |                     | Issues: Ident: Cancel:                                          | Issues: Ident: Cancel:   |
| Issues: Ident: Cancel:         |                     | Issues: Ident: Cancel:                                          | Issues: Ident: Cancel:   |
| Issues: Ident: Cancel:         |                     | Issues: Ident: Cancel:                                          | Issues: Ident: Cancel:   |