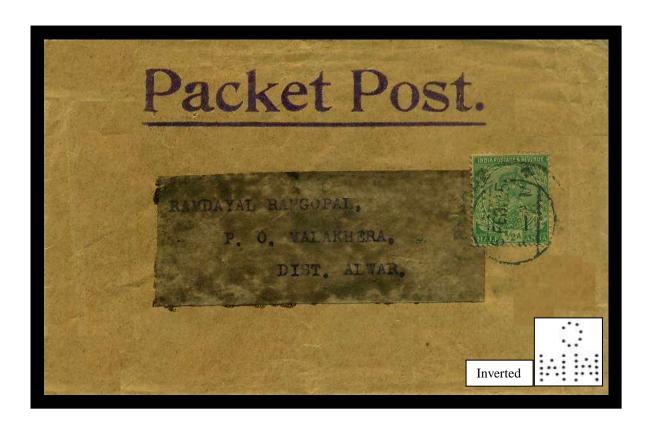

## M 56 GV Muir Mills, Cawnpore, Dated 5-2-1925.

Back of Cover

| Issues: Vic, Ident: Murray & Co, Methodist Publishing House, Lucknow Cancel: Lucknow. | Issues: Ident: Cancel: | Issues: Ident: Cancel: |
|---------------------------------------------------------------------------------------|------------------------|------------------------|
| Issues: Ident: Cancel:                                                                | Issues: Ident: Cancel: | Issues: Ident: Cancel: |
| Issues: Ident: Cancel:                                                                | Issues: Ident: Cancel: | Issues: Ident: Cancel: |
| Issues: Ident: Cancel:                                                                | Issues: Ident: Cancel: | Issues: Ident: Cancel: |
| Issues: Ident: Cancel:                                                                | Issues: Ident: Cancel: | Issues: Ident: Cancel: |
| Issues: Ident: Cancel:                                                                | Issues: Ident: Cancel: | Issues: Ident: Cancel: |