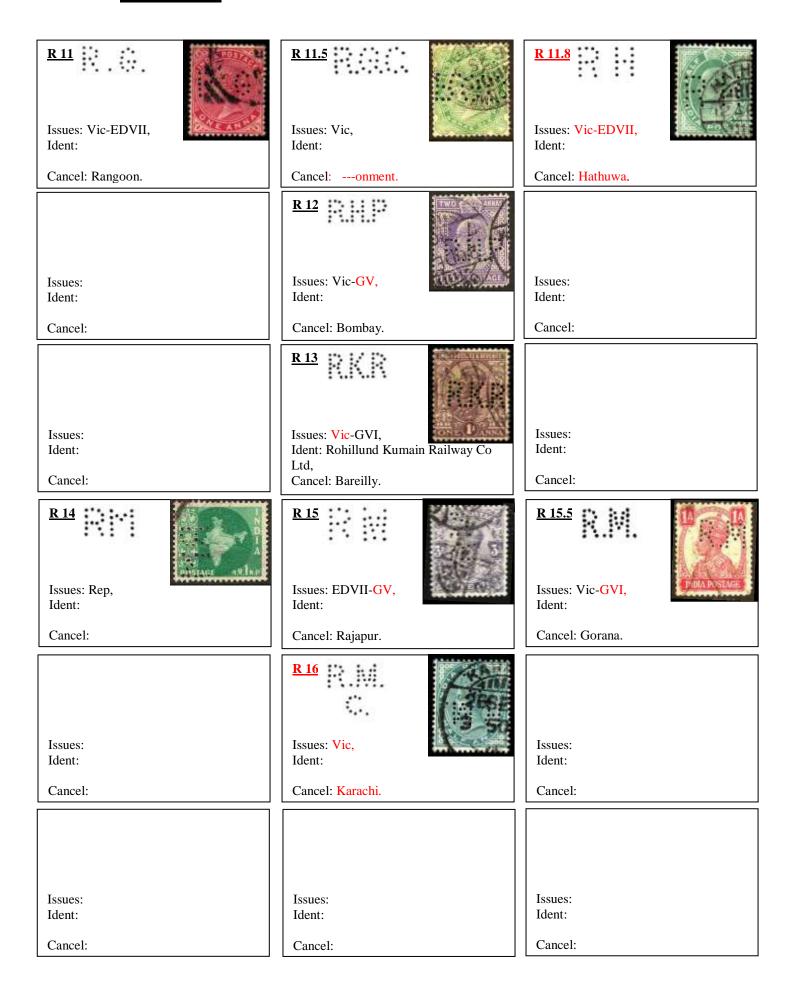

sues:                | Issues:                            | Issues:                |
| Ident:                 | Ident:                             | Ident:                 |
| Cancel:                | Cancel:                            | Cancel:                |
|                        |                                    |                        |
| Issues:                | Issues:                            | Issues:                |
| Ident:                 | Ident:                             | Ident:                 |
|                        |                                    |                        |
| Cancel:                | Cancel:                            | Cancel:                |
|                        |                                    |                        |

















## S 33 GV S. M. Ibrahim & Sons, Lal Masjid, Moradabad, U.P.



**S 46** GV Shaw Wallace & Co, 21-6-1935.



<u>S 34</u> GVI Stoomvaart Maatschappij (Netherlands). Calcutta. (Netherlands Shipping Line).



**S 40** GV Devakottai, User unknown.







| Issues: Vic-GV, Ident: Spencer & Co Ltd, Madras. Cancel: Spencer's Buildings, Madras. | Issues: Vic-GV, Ident: Spencer & Co Ltd, Ootacamund. Cancel: Ootacamund. | Issues: Ident: Cancel: |
|---------------------------------------------------------------------------------------|--------------------------------------------------------------------------|------------------------|
| Issues: Ident: Cancel:                                                                | Issues: Ident: Cancel: