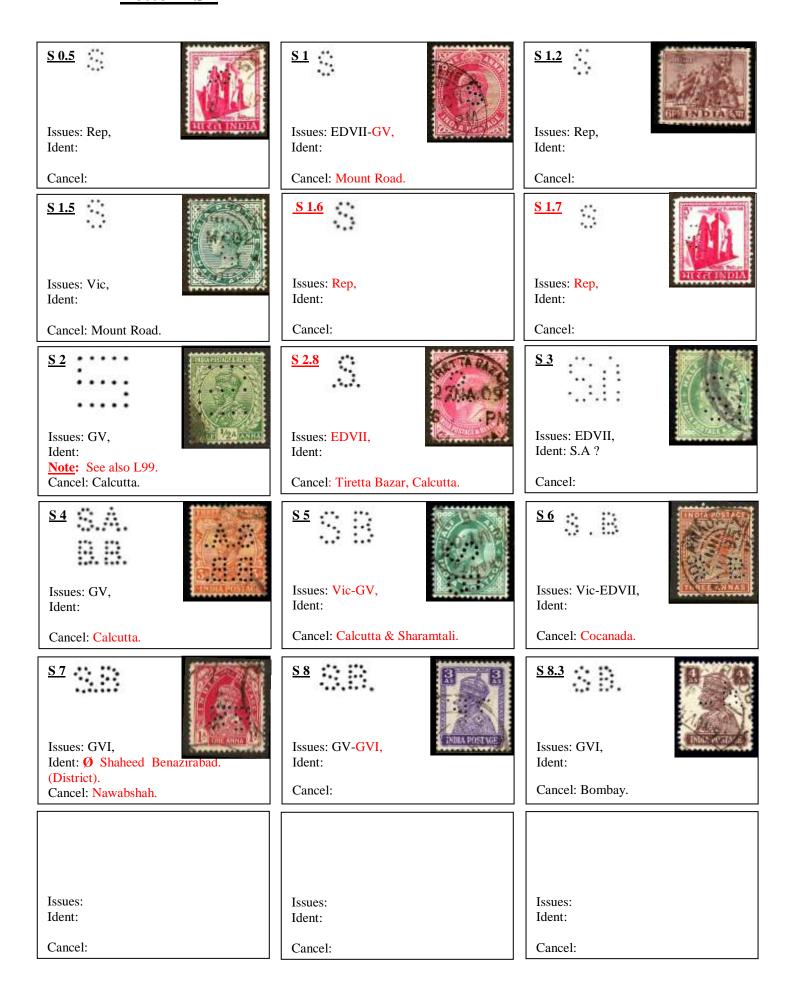

#### A 38 Vic Anderson Wright & Co, Calcutta. (Company cachet).

A 25 Rep All India Reporter Ltd, Nangpur.

| Issues: Ident: Cancel: | (Old B 49) Issues: GV, Ident: Cancel: Calcutta. | Issues: Ident: Cancel: |
|------------------------|-------------------------------------------------|------------------------|
| Issues: Ident: Cancel: | Issues: Ident: Cancel:                          | Issues: Ident: Cancel: |
| Issues: Ident: Cancel: | Issues: Ident: Cancel:                          | Issues: Ident: Cancel: |
| Issues: Ident: Cancel: | Issues: Ident: Cancel:                          | Issues: Ident: Cancel: |
| Issues: Ident: Cancel: | Issues: Ident: Cancel:                          | Issues: Ident: Cancel: |
| Issues: Ident: Cancel: | Issues: Ident: Cancel:                          | Issues: Ident: Cancel: |