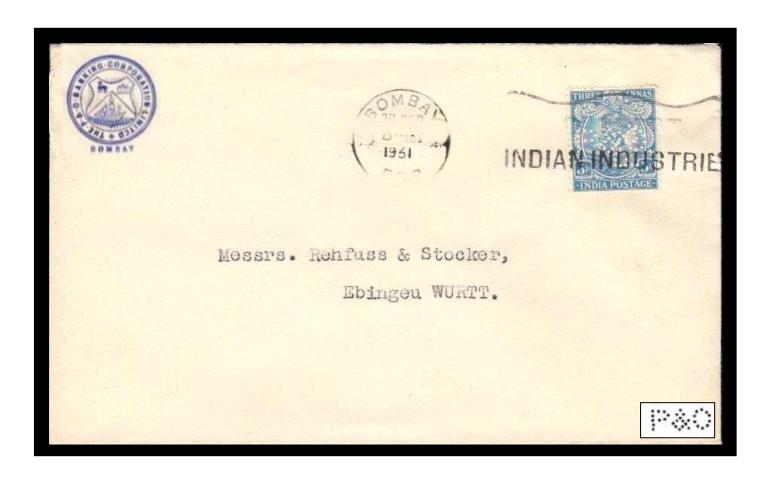

# INDIA PERFINS HYDERABAD DECCAN RECEIPT STAMP

<u>A 7.5</u>

These stamps are believed to have been removed from Receipts and further used for postage, a common practice in India at the time.

A collage of five stamps reveals the true perfin die, in use c1894-1906.