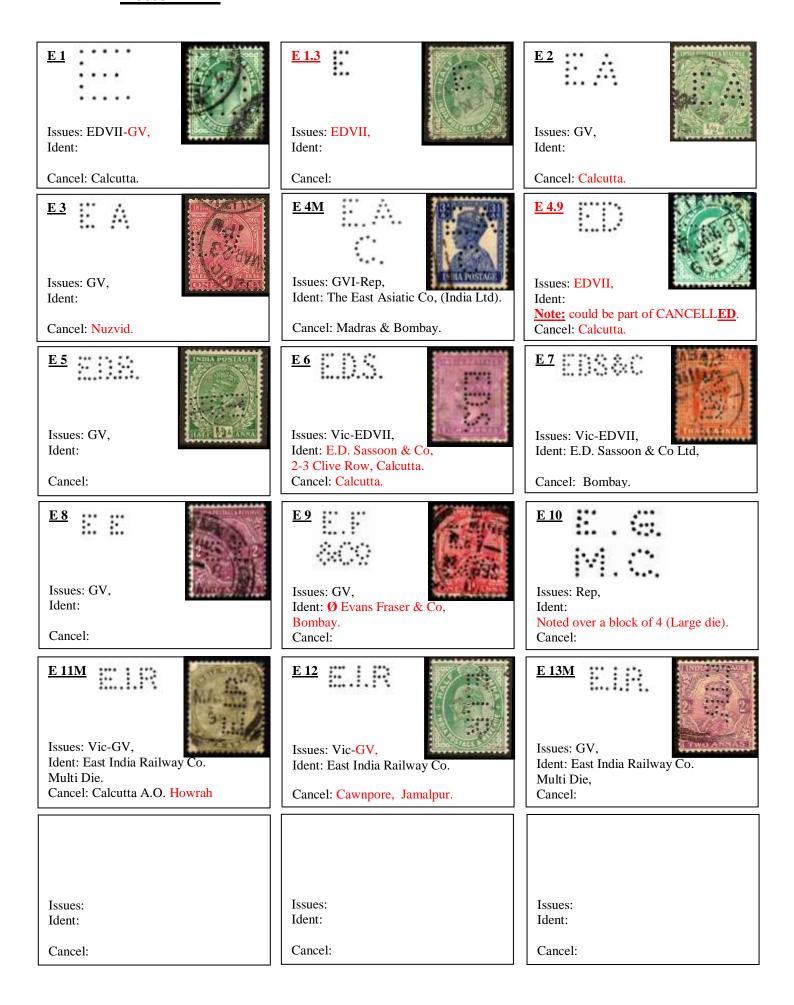

#### Letter "E"

# Letter "E"

# Letter "E"

| Issues: Ident: Cancel:      | Issues: Ident: Cancel:                                                                                                                | E 22  Issues: Vic-EDVII, Ident: Emil Spinner & Co, Bombay. (Merchants). Cancel: Bombay.                                               |
|-----------------------------|---------------------------------------------------------------------------------------------------------------------------------------|---------------------------------------------------------------------------------------------------------------------------------------|
| Issues: GV, Ident:  Cancel: | Issues: Ident: Cancel:                                                                                                                | E 23  Issues: EDVII, Ident:  Cancel: Dharamtala.                                                                                      |
| Issues: Ident: Cancel:      | E 24  Issues: Vic-EDVII, Ident: Ewing & Co.  Cancel: Calcutta.                                                                        | Issues: Ident: Cancel:                                                                                                                |
| Issues: Ident: Cancel:      | E 25a  Variations.  Issues: Vic, Cancel: Calcutta. Ident: Ernsthausen & Oesterley, Calcutta. Possibly part of a Multi Die with E 25b. | E 25b  Variations.  Issues: Vic, Cancel: Calcutta. Ident: Ernsthausen & Oesterley, Calcutta. Possibly part of a Multi Die with E 25a. |
| Issues: Ident: Cancel:      | Issues: Ident: Cancel:                                                                                                                | Issues: Ident: Cancel:                                                                                                                |
| Issues: Ident: Cancel:      | Issues: Ident: Cancel:                                                                                                                | Issues: Ident: Cancel:                                                                                                                |