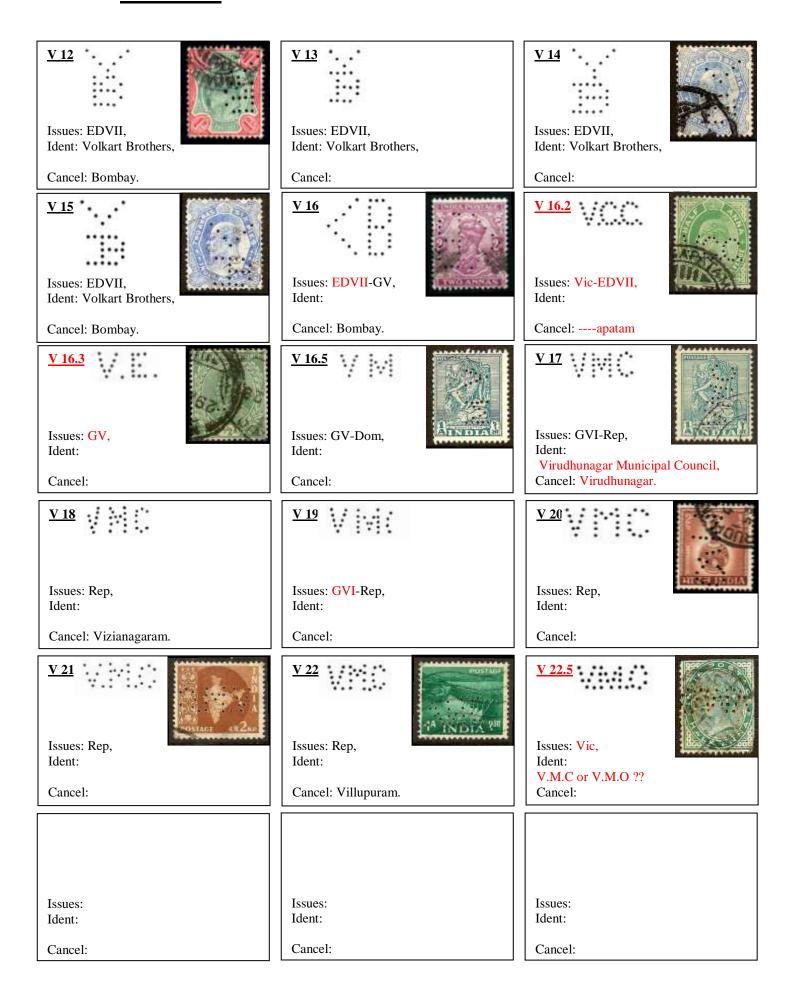

#### Letter "K"

**<u>K 7</u>** EDVII Kunhya Lall, Peepul Mahadave Street, Delhi.

<u>**K 12</u>** GV, User,</u>

Ø Kumbakonaw Municipality.

#### Letter "K"

Issues: EDVII,
Ident: Karachi Port Trust,
Variations noted in "P"
Cancel: Karachi.

Issues:
Ident:
Ident:
Cancel:
Cancel:

Cancel:

# Letter "K"