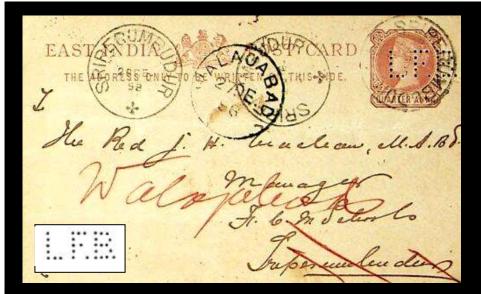

# INDIA PERFINS HYDERABAD DECCAN RECEIPT STAMP

<u>A 7.5</u>

These stamps are believed to have been removed from Receipts and further used for postage, a common practice in India at the time.

A collage of five stamps reveals the true perfin die, in use c1894-1906.