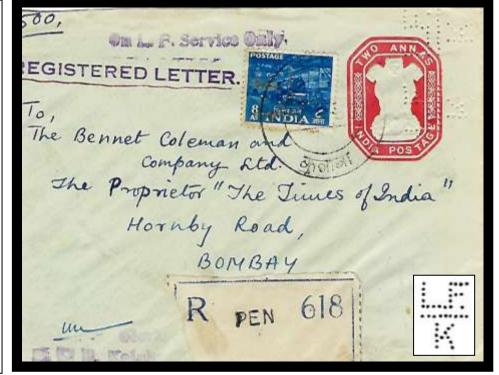

# "LFS" LOCAL FUND SERVICES

Notes on the "LFS" perfin dies.

As you will see there are many "LFS" perfin dies in this catalogue. Most of these dies are assumed to be "Local Fund Services" and would be associated with the many different Towns and Cities throughout India.

They are often found with poor strikes and only partial perfins, and the consensus of opinion by other collectors is that the dies were made locally by amateurs and they soon lost pins and became damaged, left in this state they led to the many poor and partial strikes that are to be found.

To avoid confusion with these many partials and poor strikes only the better and most differing images are contained in this catalogue.

I would be pleased to hear from anyone with more knowledge on this subject, so hopefully we can have a better understanding of the Local Fund Services.

#### **Quote from the India List & India Office list of 1905**

#### "Local Fund"

Revenue derived from special sources and devoted to special objects, and not to the general purposes of the administration, whether Imperial or Provincial, forms a "Local Fund".

<u>L 35.8</u> GVI Local Fund Service, Madura.