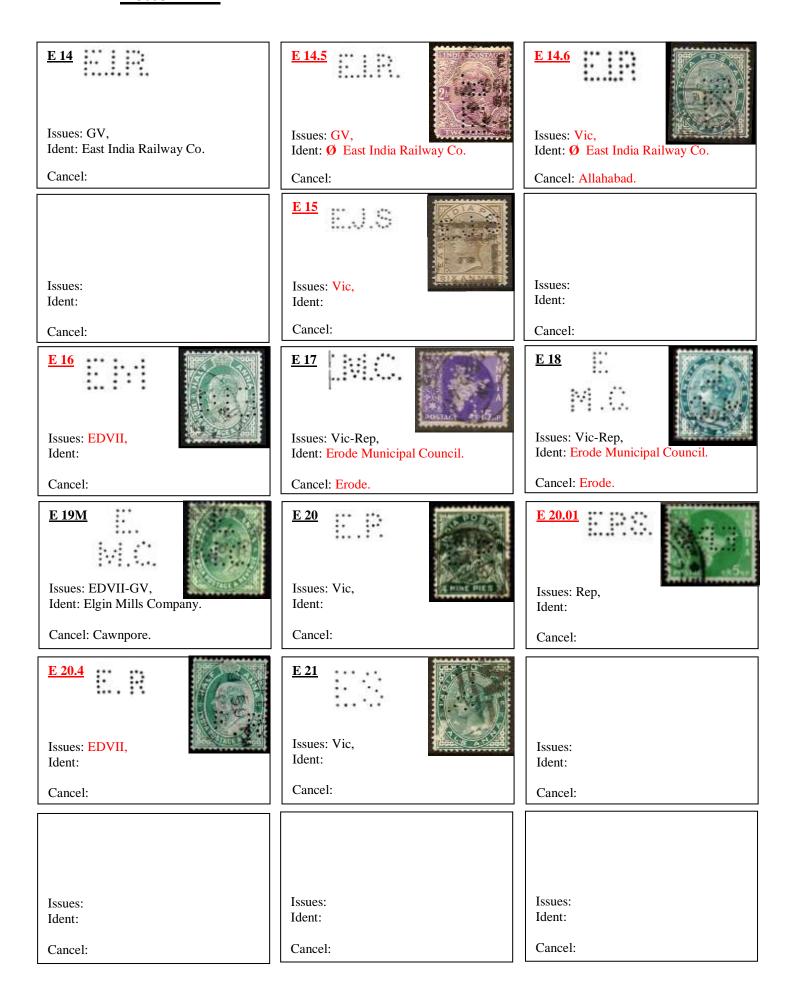

#### Letter "E"

# Letter "E"

# Letter "E"

| Issues: Ident: Cancel:      | Issues: Ident: Cancel:                                                                                                                | E 22  Issues: Vic-EDVII, Ident: Emil Spinner & Co, Bombay. (Merchants). Cancel: Bombay.                                               |
|-----------------------------|---------------------------------------------------------------------------------------------------------------------------------------|---------------------------------------------------------------------------------------------------------------------------------------|
| Issues: GV, Ident:  Cancel: | Issues: Ident: Cancel:                                                                                                                | E 23  Issues: EDVII, Ident:  Cancel: Dharamtala.                                                                                      |
| Issues: Ident: Cancel:      | E 24  Issues: Vic-EDVII, Ident: Ewing & Co.  Cancel: Calcutta.                                                                        | Issues: Ident: Cancel:                                                                                                                |
| Issues: Ident: Cancel:      | E 25a  Variations.  Issues: Vic, Cancel: Calcutta. Ident: Ernsthausen & Oesterley, Calcutta. Possibly part of a Multi Die with E 25b. | E 25b  Variations.  Issues: Vic, Cancel: Calcutta. Ident: Ernsthausen & Oesterley, Calcutta. Possibly part of a Multi Die with E 25a. |
| Issues: Ident: Cancel:      | Issues: Ident: Cancel:                                                                                                                | Issues: Ident: Cancel:                                                                                                                |
| Issues: Ident: Cancel:      | Issues: Ident: Cancel:                                                                                                                | Issues: Ident: Cancel:                                                                                                                |