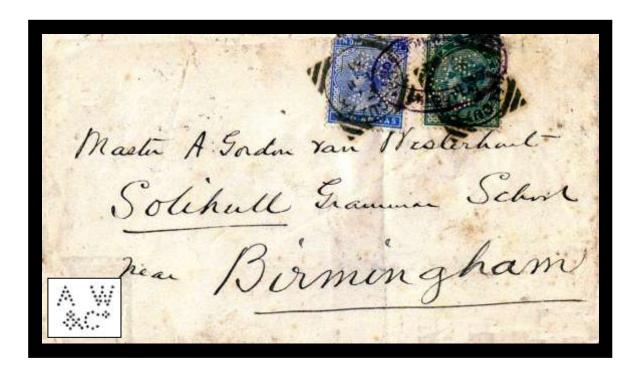

# A 13 Vic Agra Bank Ltd, Madras. (Perfin inverted).

Agra Bank Ltd, Madras Cachet on cover. dated 2-6-1893

What appear to be 6 small slited holes are around Queen Victoria's head, Punch?