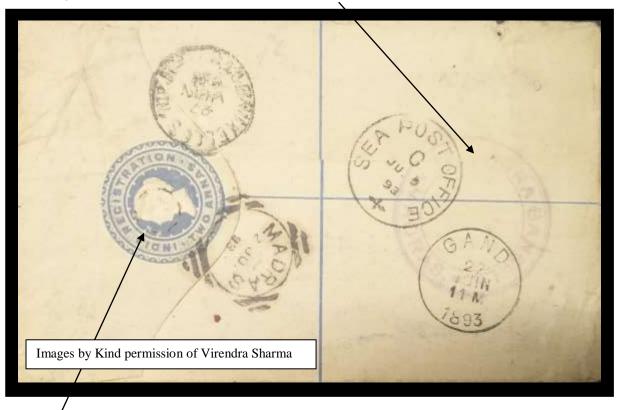

# INDIA PERFINS HYDERABAD DECCAN RECEIPT STAMP

<u>A 7.5</u>

These stamps are believed to have been removed from Receipts and further used for postage, a common practice in India at the time.

A collage of five stamps reveals the true perfin die, in use c1894-1906.

# A 13 Vic Agra Bank Ltd, Madras. (Perfin inverted).

Agra Bank Ltd, Madras Cachet on cover. dated 2-6-1893

What appear to be 6 small slited holes are around Queen Victoria's head, Punch?