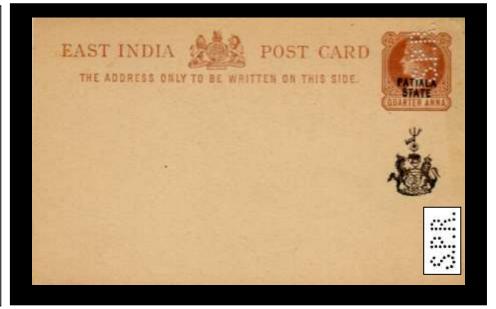

George Varghese India

Ahmad Bhatti

A 7 GV Asghar Ali, Mohammad Ali. Perfumers, Lucknow. A large piece from a parcel sent V.P.Rs. (Value Paid on receipt).

**NOTE**: - This A 7.5 Receipt die has been noted on ½ Anna & 1 Anna postally use EDVII stamps with a date of 11-10-1906.

# INDIA PERFINS HYDERABAD DECCAN RECEIPT STAMP

<u>A 7.5</u>

These stamps are believed to have been removed from Receipts and further used for postage, a common practice in India at the time.

A collage of five stamps reveals the true perfin die, in use c1894-1906.