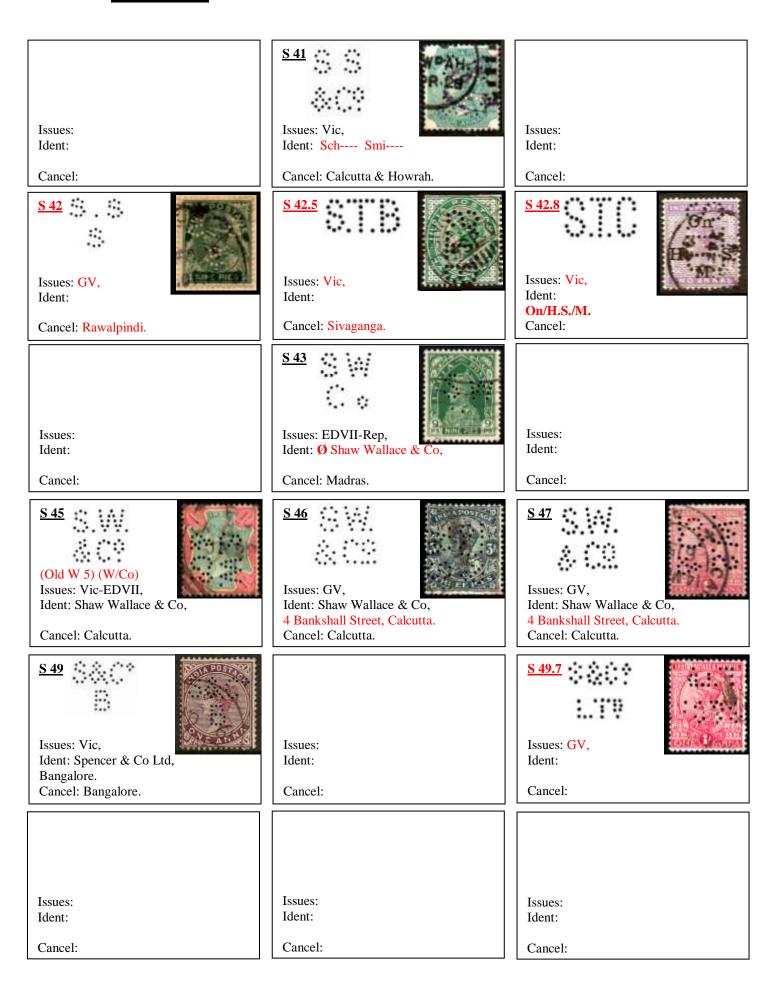

|                        |                                    |                        |
| Issues:                | Issues:                            | Issues:                |
| Ident:                 | Ident:                             | Ident:                 |
|                        |                                    |                        |
| Cancel:                | Cancel:                            | Cancel:                |
|                        |                                    |                        |

















## S 33 GV S. M. Ibrahim & Sons, Lal Masjid, Moradabad, U.P.



**S 46** GV Shaw Wallace & Co, 21-6-1935.



<u>S 34</u> GVI Stoomvaart Maatschappij (Netherlands). Calcutta. (Netherlands Shipping Line).



**S 40** GV Devakottai, User unknown.







| Issues: Vic-GV, Ident: Spencer & Co Ltd, Madras. Cancel: Spencer's Buildings, Madras. | Issues: Vic-GV, Ident: Spencer & Co Ltd, Ootacamund. Cancel: Ootacamund. | Issues: Ident: Cancel: |
|---------------------------------------------------------------------------------------|--------------------------------------------------------------------------|------------------------|
| Issues: Ident: Cancel:                                                                | Issues: Ident: Cancel:                                                   | Issues: Ident: Cancel: |
| Issues: Ident: Cancel:                                                                | Issues: Ident: Cancel:                                                   | Issues: Ident: Cancel: |
| Issues: Ident: Cancel: