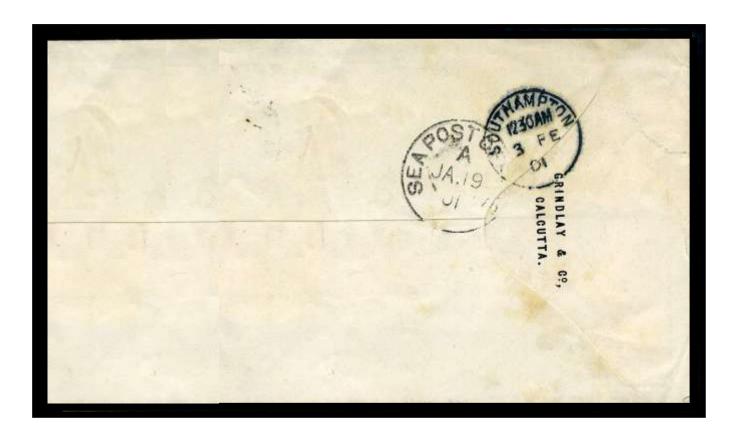

# Letter "G"

**G 30** Vic Grindlay & Co, Calcutta. 19-1-1901.

H 5 GVI, Harbour Engineering Services, Willingdon Island Harbour Cochin. Dated 25-7-1940.

For many years it has been thought that the "H.E.S." H4 & H5
Perfin dies were used by the Hydro Electric Scheme, but
recently (2022) an identifying cover was located in India.
With information Identifying the user as the
Harbour Engineering Services. Who were also prominent
contractors on the Hydro Electric Scheme.