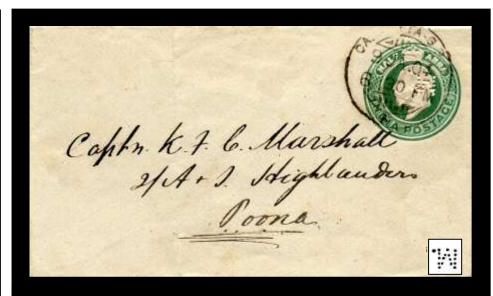

M 13 Vic Muir Mills, Cawnpore. Dated 10-5-1898.

M 107 EDVII & GV (Bombay Censor 1915) (Inverted Perfin).

## M 56 GV Muir Mills, Cawnpore, Dated 5-2-1925.

Back of Cover

| Issues: Vic, Ident: Murray & Co, Methodist Publishing House, Lucknow Cancel: Lucknow. | Issues: Ident: Cancel: | Issues: Ident: Cancel: |
|---------------------------------------------------------------------------------------|------------------------|------------------------|
| Issues: Ident: Cancel:                                                                | Issues: Ident: Cancel: | Issues: Ident: Cancel: |
| Issues: Ident: Cancel:                                                                | Issues: Ident: Cancel: | Issues: Ident: Cancel: |
| Issues: Ident: Cancel:                                                                | Issues: Ident: Cancel: | Issues: Ident: Cancel: |
| Issues: Ident: Cancel:                                                                | Issues: Ident: Cancel: | Issues: Ident: Cancel: |
| Issues: Ident: Cancel:                                                                | Issues: Ident: Cancel: | Issues: Ident: Cancel: |