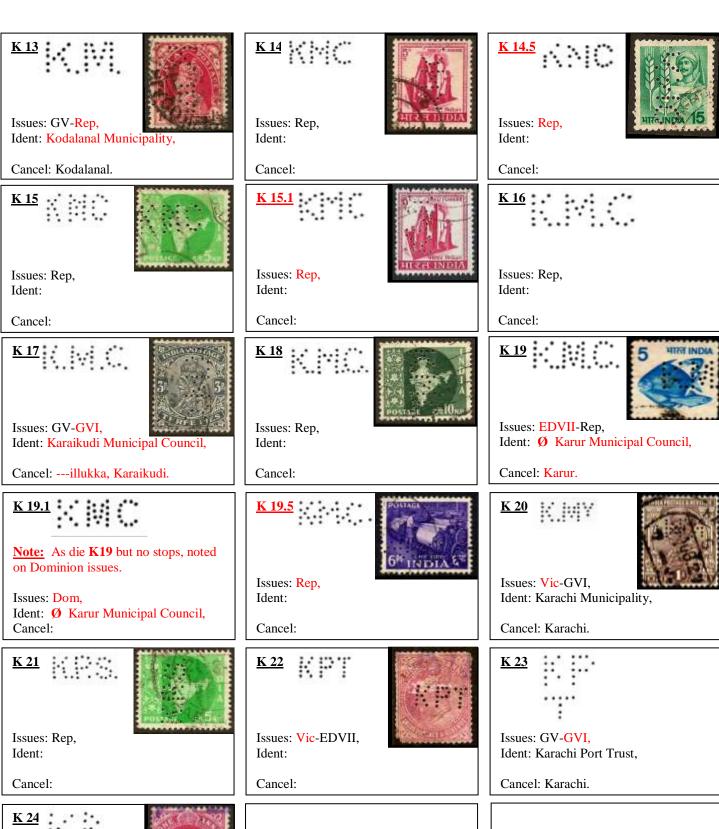

#### Letter "K"

**<u>K 7</u>** EDVII Kunhya Lall, Peepul Mahadave Street, Delhi.

<u>**K 12</u>** GV, User,</u>

Ø Kumbakonaw Municipality.

#### Letter "K"

Issues: EDVII,
Ident: Karachi Port Trust,
Variations noted in "P"
Cancel: Karachi.

Issues:
Ident:
Ident:
Cancel:
Cancel:

Cancel:

# Letter "K"