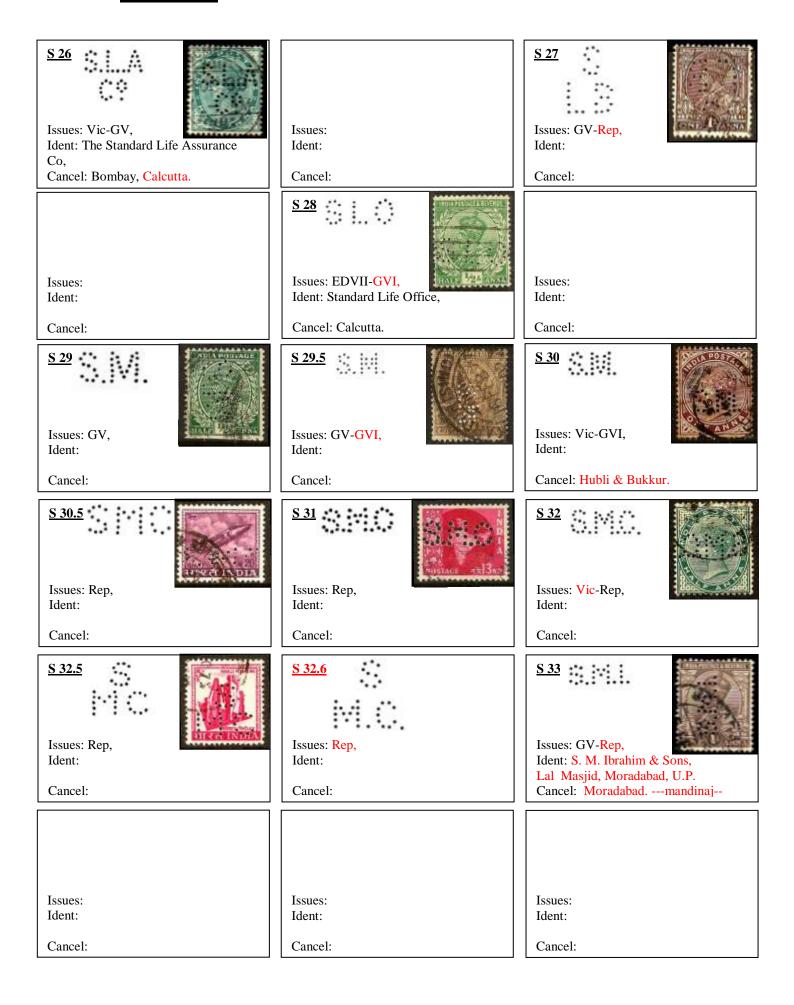

| Issues:                            | Issues:                |
| Ident:                 | Ident:                             | Ident:                 |
| Cancel:                | Cancel:                            | Cancel:                |
|                        |                                    |                        |
| Issues:                | Issues:                            | Issues:                |
| Ident:                 | Ident:                             | Ident:                 |
|                        |                                    |                        |
| Cancel:                | Cancel:                            | Cancel:                |
|                        |                                    |                        |

















## S 33 GV S. M. Ibrahim & Sons, Lal Masjid, Moradabad, U.P.



**S 46** GV Shaw Wallace & Co, 21-6-1935.



<u>S 34</u> GVI Stoomvaart Maatschappij (Netherlands). Calcutta. (Netherlands Shipping Line).



**S 40** GV Devakottai, User unknown.







| Issues: Vic-GV, Ident: Spencer & Co Ltd, Madras. Cancel: Spencer's Buildings, Madras. | Issues: Vic-GV, Ident: Spencer & Co Ltd, Ootacamund. Cancel: Ootacamund. | Issues: Ident: Cancel: |
|---------------------------------------------------------------------------------------|--------------------------------------------------------------------------|------------------------|
| Issues: Ident: Cancel:                                                                | Issues: Ident: Cancel:                                                   | Is