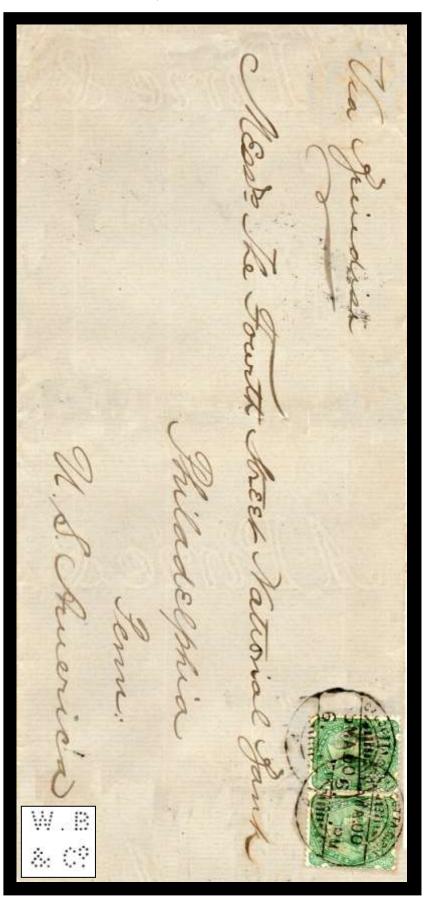

# <u>C</u>hartered <u>B</u>ank of <u>I</u>ndia Australia & China, <u>Mauritius.</u>

Queen Victoria Perfin 2 Annas stamp dated January 30 1901 clearly used in Mauritius. Indian perfins used in Mauritius are scarce, but Indian stamps are recorded used as late as 4-11-1914.