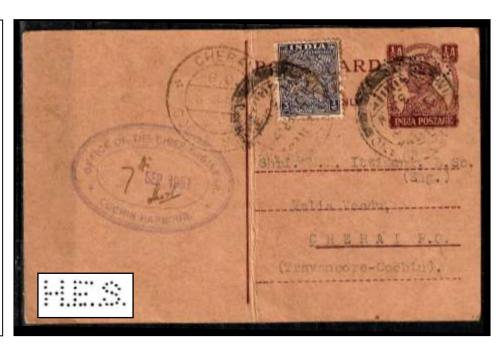

# Letter "G"

**G 30** Vic Grindlay & Co, Calcutta. 19-1-1901.

H 5 GVI, Harbour Engineering Services, Willingdon Island Harbour Cochin. Dated 25-7-1940.

For many years it has been thought that the "H.E.S." H4 & H5
Perfin dies were used by the Hydro Electric Scheme, but
recently (2022) an identifying cover was located in India.
With information Identifying the user as the
Harbour Engineering Services. Who were also prominent
contractors on the Hydro Electric Scheme.