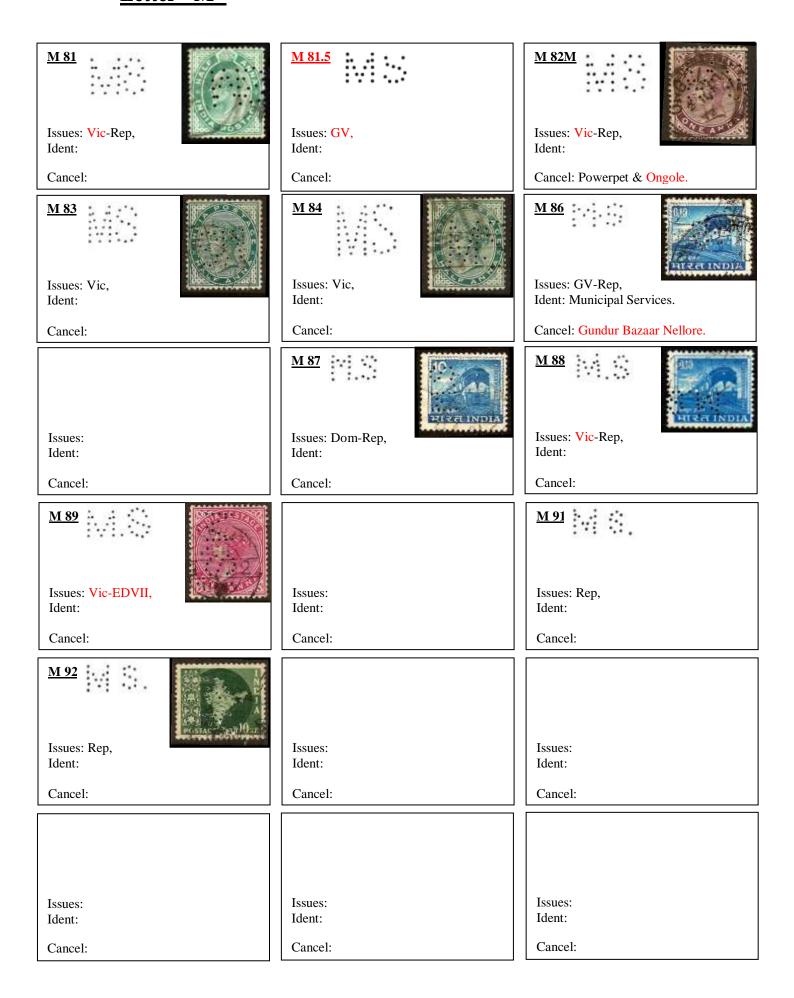

M 13 Vic Muir Mills, Cawnpore. Dated 10-5-1898.

M 107 EDVII & GV (Bombay Censor 1915) (Inverted Perfin).

## M 56 GV Muir Mills, Cawnpore, Dated 5-2-1925.

Back of Cover

| Issues: Vic, Ident: Murray & Co, Methodist Publishing House, Lucknow Cancel: Lucknow. | Issues: Ident: Cancel: | Issues: Ident: Cancel: |
|---------------------------------------------------------------------------------------|------------------------|------------------------|
| Issues: Ident: Cancel:                                                                | Issues: Ident: Cancel: | Issues: Ident: Cancel: |
| Issues: Ident: Cancel:                                                                | Issues: Ident: Cancel: | Issues: Ident: Cancel: |
| Issues: Ident: Cancel:                                                                | Issues: Ident: Cancel: | Issues: Ident: Cancel: |
| Issues: Ident: Cancel:                                                                | Issues: Ident: Cancel: | Issues: Ident: Cancel: |
| Issues: Ident: Cancel:                                                                | Issues: Ident: Cancel: | Issues: Ident: Cancel: |