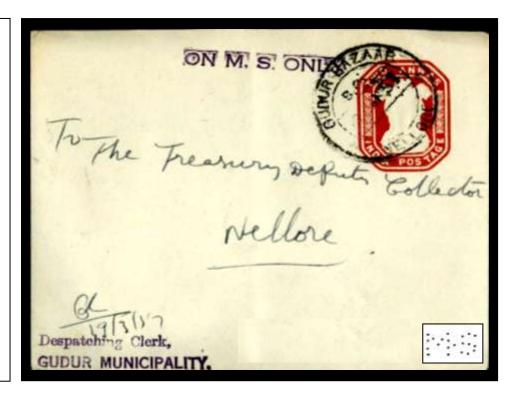

re.

Dated 9-9-1930.

Image reduced in size.



L 88



Issues: Rep 15 P Post Card.

Ident: Ø Local Library Authority.

Cancel:

Dated 22-2-1988.



<u>M 1</u>

M.

Issues: Vic, ½ Anna Green Round Embossed Envelope.

zmeessed zm.erepe.

Ident: Ø Manton & Co (Gun Makers).

Cancel: Calcutta G.P.O.

Dated 18-9-1899.



<u>M 1</u>



Issues: EDVII, ½ Anna Green Round Embossed Envelope.

Ident: Ø Manton & Co (Gun Makers).

Cancel: Calcutta G.P.O.

Perfin Inverted. Dated 9-1-1904.



<u>M 9</u>



Issues: EDVII, ½ Anna Green Round Embossed Envelope.

Ident: Manton & Co (Gun Makers).

Cancel: Calcutta G.P.O.

Dated 17-11-1910, 31-1-1912.



<u>M 86</u>

.....

Issues: Rep 2 Annas Design Red. Embossed Postal Evevelope.

Ident: Municipal Services.

Cancel: Gudur Bazaar, Nellore.

Dated 18-3-1957.



**M 86** 



Issues: Rep, 13 NP Design Red. Embossed Postal Envelope. (New Currency April 1957).

Ident: Municipal Services.

Cancel:

Dated 13-11-1958.



Issues:
Ident:
Cancel:



#### <u>M 71</u>



Issues: EDVII, 1/4 Anna Brown

Post Card,

Ident: Madras Port Services,

Cancel: Madras.

Dated 12-8-1909.





<u>P 44</u>



Issues: Rep, 25NP Design Purple Embossed Postal Envelope

Ident: Panchayat Samiti, Japur.

Local District Board. Cancel: Nellore.

Dated 4-2-1977.

Image reduced in size.



R 13



Issues: GV, ¼ Anna up rated Postal Card

Ident: Rohilkuno & Kumaon Railway Co Ltd,

Cancel:

Dated 23-7-1928.

Image reduced in size.



R 13



Issues: GV, Embossed ½ Anna Postal Stationery, up rated with ½ Anna GV stamp

"On RKR Co Service"

Ident: Rohilkuno & Kumaon Railway Co Ltd,