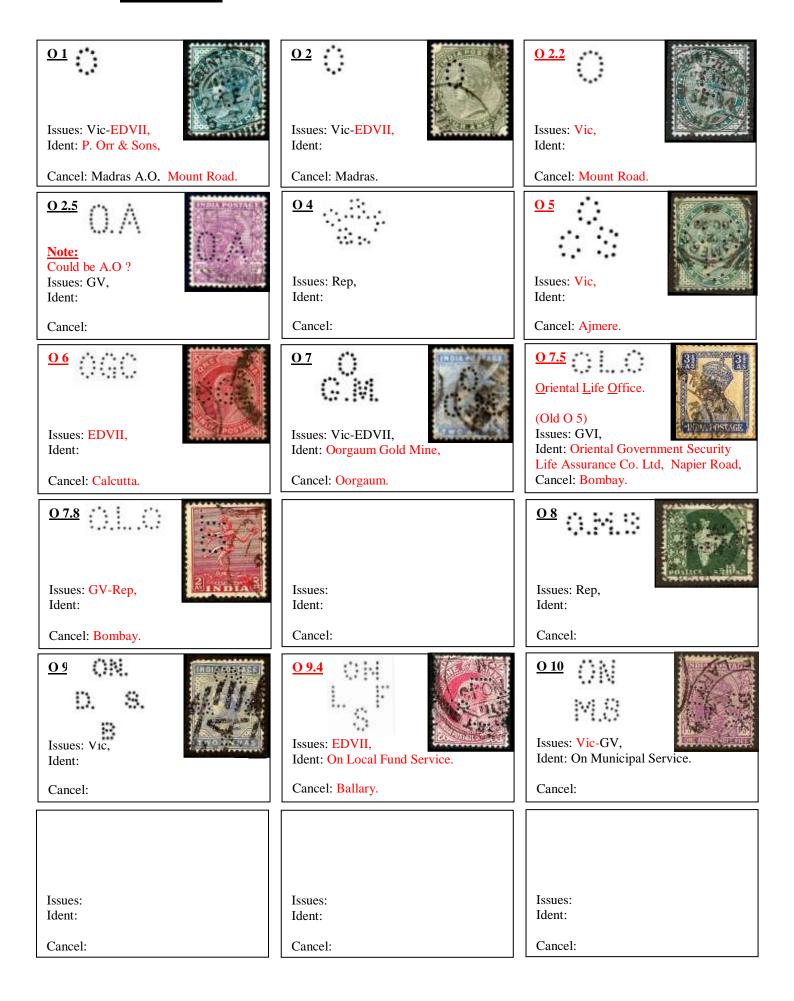

| Issues:                                              | Issues:                                                 |
| Ident:                                             | Ident:                                               | Ident:                                                  |
| Cancel:                                            | Cancel:                                              | Cancel:                                                 |

## **New Zealand Insurance Company Limited.**

A nice block of 16 GV 1Anna & 3 Pies Showing the way that the stamps were folded prior to them being punched with the perforator machine. Folded along the horizontal centre line producing mirror images.



Image by courtesy of Rodney Allan Australia

## **Letter "O"**



## Letter "O"



# O 14 The Oriental Government Security Life Assurance Co Ltd GV, (Branch Secretary Madras)



(Stamp Duty use)

Die Inverted

<u>N 1.3</u> Vic, Calcutta, User unknown.



Oaks & Co Ltd, Madras.



# **Letter "O"**

| Issues: Vic-GV, Ident: Oakes & Co Ltd, Madras. Cancel: Mount Road, Madras. | Issues: Ident: Cancel: | Issues: Ident: Cancel: |
|----------------------------------------------------------------------------|------------------------|------------------------|
| Issues: Ident: Cancel:                                                     | Issues: Ident: Cancel: | Issues: Ident: Cancel: |
| Issues: Ident: Cancel:                                                     | Issues: Ident: Cancel: | Issues: Ident: Cancel: |
| Issues: Ident: Cancel: