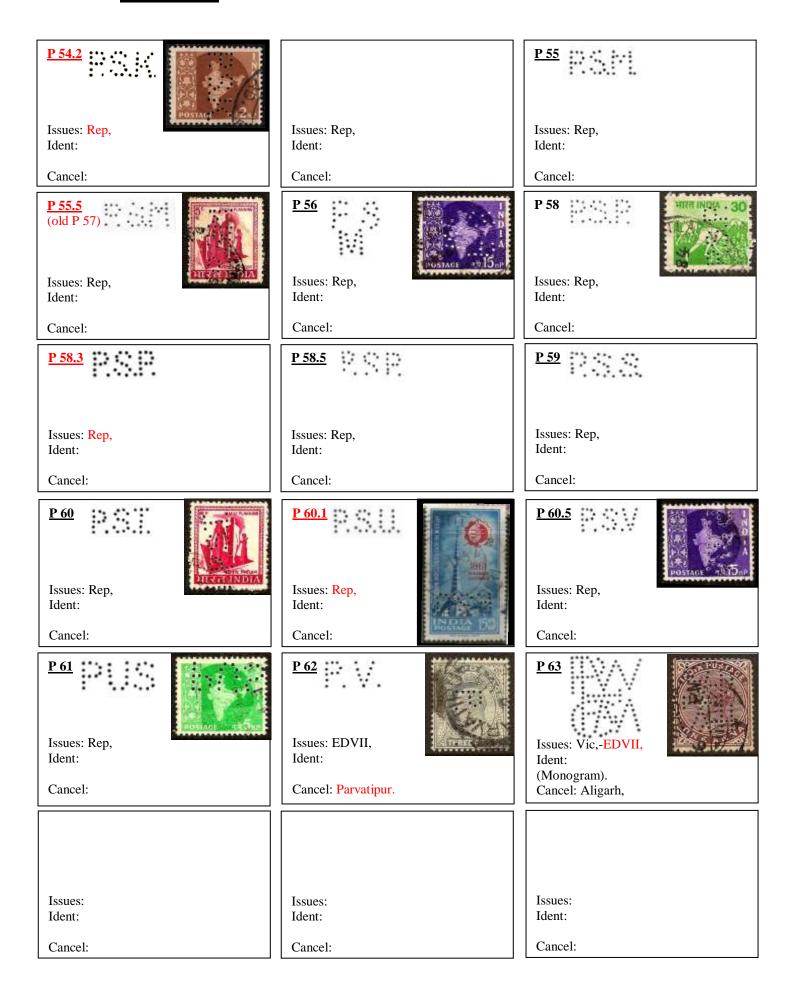

#### Letter "K"

Issues: EDVII,
Ident: Karachi Port Trust,
Variations noted in "P"
Cancel: Karachi.

Issues:
Ident:
Ident:
Cancel:
Cancel:

Cancel: