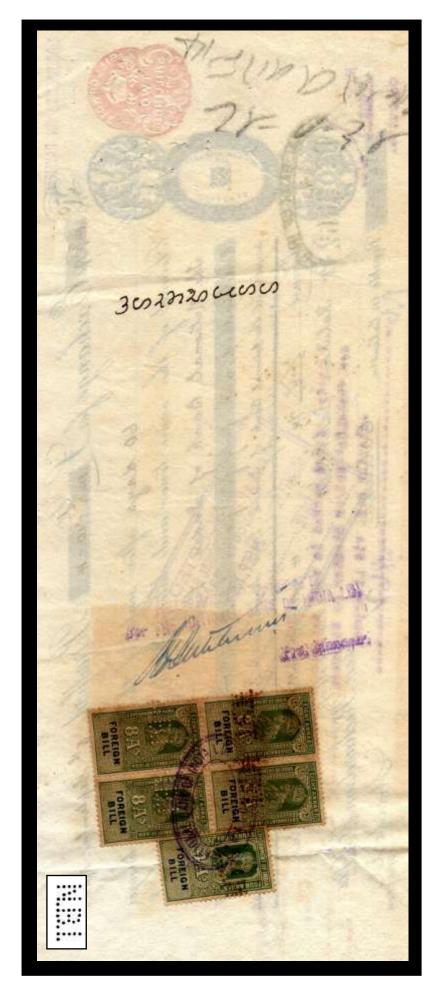

# PERFIN FOREIGN BILL STAMPS

Perfins can be found on the following Issues

1861 Issue 1861 Surcharges

1923 GV Key Type

1904 EDVII
Key Type
No high value EDVII perfins
have yet been recorded

1948 Rupee & Annas Key Type

**GV** Overprints

1957 Naye Paise Key Type

1937 GVI Key Type

<u>Note:</u> Provisional surcharges of GV have also been noted with perfins. See N 4 for an image.

| A 12  Issues: Vic, Ident:  Cancel:                                                                                                            | A 13  Issues: Vic, Ident: Agra Bank Ltd, Madras. Cancel:                                                              | Issues: Ident: Cancel:                              |
|-----------------------------------------------------------------------------------------------------------------------------------------------|-----------------------------------------------------------------------------------------------------------------------|-----------------------------------------------------|
| Issues: Ident: Cancel:                                                                                                                        | A 22.3 (Carpet die)  Issues: Embossed-Vic, Vic, Ident: Agra Bank Ltd, Perfin: Through the document. (Earliest Cancel: | Known perfin die, in use c 1860-1880)               |
| Refer to C 22.5  Note: Inverted "C/BI"  Issues: GV, Ident: Chartered Bank of India Australia & China,  Cancel: Company Cachet, Madras.        | Issues: Ident: Cancel:                                                                                                | B 26  Issues: EDVII, Ident: Bank of Madras, Cancel: |
| Can Type 1  Issues: Vic-GV, Ident: National Bank of India Ltd, Note: - 5 holes on top of "f" & Stops. Perfin: Through the document. Cancel:   | CANCELLED<br>N.B. of LLP                                                                                              | Issues: Ident: Cancel:                              |
| Can Type 2  Issues: Vic-GV, Ident: National Bank of India Ltd, Note: - 4 holes on top of "f" and No Sto Perfin: Through the document. Cancel: | CANCELLED<br>N B OF LLP                                                                                               | Issues: Ident: Cancel:                              |

**<u>A 22</u>** Agra Bank Ltd, Bombay. 31-10-1879.

C 18 Chartered Bank of India Australia & China, 11-2-1931.