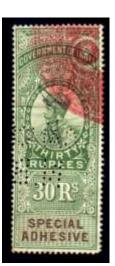

#### PERFINS ON INDIA SPECIAL ADHESIVE STAMPS

Perfins can be found on the following Issues

1866 Vic Issues

Also found on 1925 Provisional surcharges

1903 EDVII Key Type

1914 GV Key Type

1937 GVI Key Type

1948 Rupee & Anna Key Type

1957 Naye Paise Key Type

Security punch only on the high values c 1990-2010