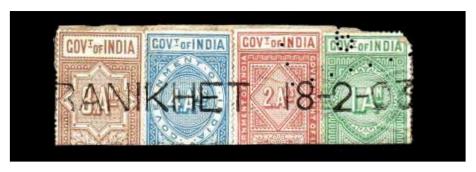

# PERFIN FOREIGN BILL STAMPS

Perfins can be found on the following Issues

1861 Issue 1861 Surcharges

1923 GV Key Type

1904 EDVII
Key Type
No high value EDVII perfins
have yet been recorded

1948 Rupee & Annas Key Type

**GV** Overprints

1957 Naye Paise Key Type

1937 GVI Key Type

<u>Note:</u> Provisional surcharges of GV have also been noted with perfins. See N 4 for an image.

| A 12  Issues: Vic, Ident:  Cancel:                                                                                                            | A 13  Issues: Vic, Ident: Agra Bank Ltd, Madras. Cancel:                                                              | Issues: Ident: Cancel:                              |
|-----------------------------------------------------------------------------------------------------------------------------------------------|-----------------------------------------------------------------------------------------------------------------------|-----------------------------------------------------|
| Issues: Ident: Cancel:                                                                                                                        | A 22.3 (Carpet die)  Issues: Embossed-Vic, Vic, Ident: Agra Bank Ltd, Perfin: Through the document. (Earliest Cancel: | Known perfin die, in use c 1860-1880)               |
| Refer to C 22.5  Note: Inverted "C/BI"  Issues: GV, Ident: Chartered Bank of India Australia & China,  Cancel: Company Cachet, Madras.        | Issues: Ident: Cancel:                                                                                                | B 26  Issues: EDVII, Ident: Bank of Madras, Cancel: |
| Can Type 1  Issues: Vic-GV, Ident: National Bank of India Ltd, Note: - 5 holes on top of "f" & Stops. Perfin: Through the document. Cancel:   | CANCELLED<br>N.B. of LLP                                                                                              | Issues: Ident: Cancel:                              |
| Can Type 2  Issues: Vic-GV, Ident: National Bank of India Ltd, Note: - 4 holes on top of "f" and No Sto Perfin: Through the document. Cancel: | CANCELLED<br>N B OF LLP                                                                                               | Issues: Ident: Cancel:                              |