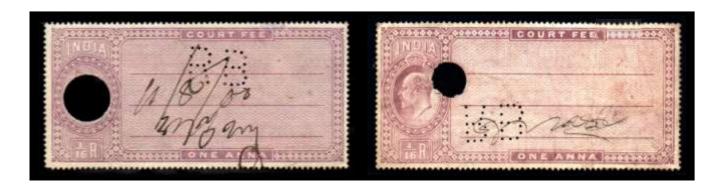

# PERFIN COURT FEE STAMPS

## PERFINS ON INDIA COURT FEE STAMPS

QVic 1882 Issues & EDVII 1904 Issues

| Issues: Ident: Cancel:                    | Issues: Ident: Cancel: | Issues: Ident: Cancel: |
|-------------------------------------------|------------------------|------------------------|
| <u>R 3</u>                                |                        |                        |
| Issues: Vic-EDVII, Ident: Ralli Brothers, | Issues:<br>Ident:      | Issues:<br>Ident:      |
| Cancel: Manuscript.                       | Cancel:                | Cancel:                |
|                                           |                        |                        |
| Issues:<br>Ident:                         | Issues:<br>Ident:      | Issues:<br>Ident:      |
| Cancel:                                   | Cancel:                | Cancel:                |

#### **COURT FEE STAMPS**

Des 25 (Punch)

I

Issues: High values, Rep, c1970-2010.

Ident: Printers Security Mark.

I.S.P.P. Hyd.

Cancel: Manuscript.

Although this is a punch which is the same shape as the 3 Lions in the center of the stamp, there is proof that it was intended as a security mark on the High values of this issue. See below the miss-aligned perforation where the punch has been done as a security mark at the same time as the perforating of the sheet of stamps.