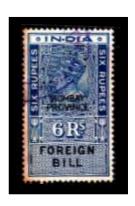

# PERFINS ON INDIA FOREIGN BILL STAMPS BOMBAY PROVINCE OVERPRINT

1937 GVI Key Type

|                        |                                                                                 | <u>H 15</u>                                                           |
|------------------------|---------------------------------------------------------------------------------|-----------------------------------------------------------------------|
| Issues: Ident: Cancel: | Issues: Ident: Cancel:                                                          | Issues: GVI, Ident: Hong Kong & Shanghai Banking Corporation, Cancel: |
| Issues: Ident: Cancel: | Issues: GVI, Ident: National Bank of India Ltd, Bombay. Cancel: Company Cachet. | Issues: Ident: Cancel:                                                |
| Issues: Ident: Cancel: | Issues: Ident: Cancel:                                                          | Issues: Ident: Cancel:                                                |