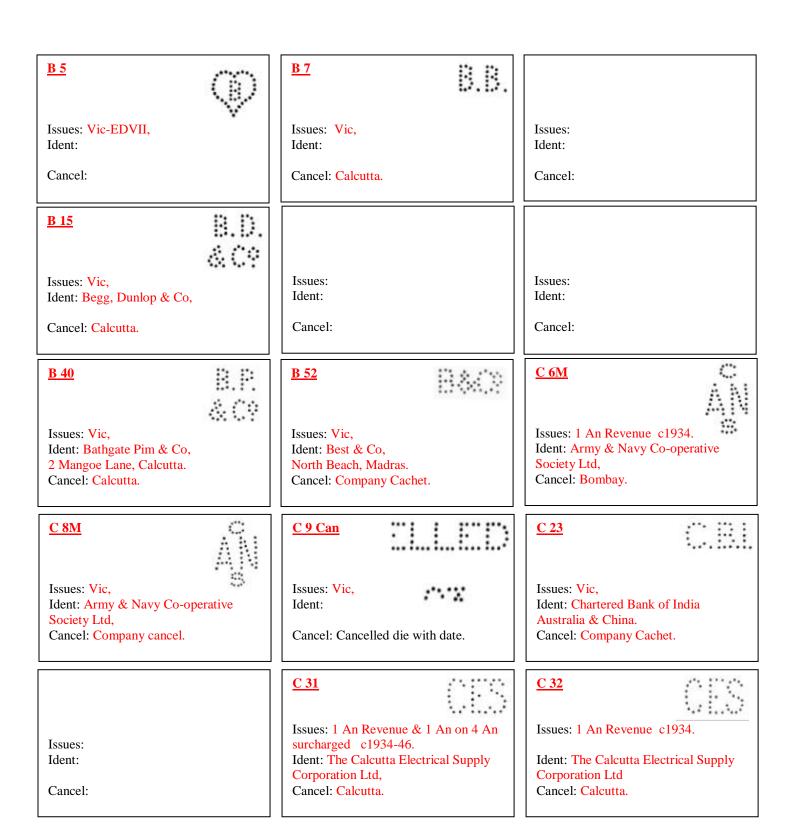

### Royal Insurance Company Limited. Calcutta.

Head Office 28 Lombard Street, London EC.

Blocks of 1 Anna Revenue stamps R 23 With mirror images of the "Royal" perfin.

| Issues: Ident: Cancel:                                                    | S 10  Issues: Vic, Ident: South British Insurance Co, Cancel: Calcutta.     | Issues: Ident: Cancel:                                                                  |
|---------------------------------------------------------------------------|-----------------------------------------------------------------------------|-----------------------------------------------------------------------------------------|
| Issues: Vic, Ident: Steel Brothers & Co Ltd, Rangoon. Cancel:             | Issues: Ident: Cancel:                                                      | Issues: Ident: Cancel:                                                                  |
| Issues: Vic-EDVII, Ident: The Standard Life Assurance Co, Cancel: Bombay. | Issues: Ident: Cancel:                                                      | Issues: Vic-EDVII, Ident: Shaw Wallace & Co, Calcutta. Cancel: Company Cachet Calcutta. |
| Issues: Ident: Cancel:                                                    | Issues: Ident: Cancel:                                                      | Issues: Vic, Ident: Treacher & Co Ltd, Esplanade Road, Bombay. Cancel:                  |
| Issues: Ident: Cancel:                                                    | T9  Issues: 1 An Revenue c1934. Ident: Thomas Cook & Son  Cancel: Calcutta. | Issues: Ident: Cancel:                                                                  |

Shaw Wallace & Co, Calcutta.

26-10-1898.

(Perfin on stamp inverted)