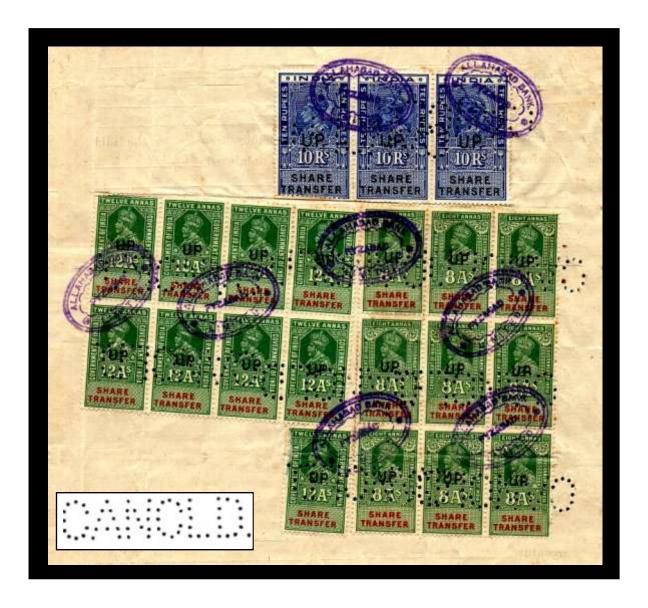

#### **UTAR PRADESH (U.P.) OVERPRINT**

c1947

| A 51  Issues: GVI, Ident: Cancel: | Issues: Ident: Cancel:                                                                                     | Issues: Ident: Cancel: |
|-----------------------------------|------------------------------------------------------------------------------------------------------------|------------------------|
| Issues: Ident: Cancel:            | Can 4  Issues: GV-GVI, Ident: Allahabad Bank Ltd, Fyzabad. Perfin: Through the document. Cancel: Calcutta. | Issues: Ident: Cancel: |
| Issues: Ident: Cancel:            | Issues: Ident: Cancel:                                                                                     | Issues: Ident: Cancel: |

## PERFINS ON INDIA SHARE TRANSFER STAMPS UTAR PRADESH (U.P.) OVERPRINT

#### "CANCLD" Type C 4

The main Provinces of India overprinted the national issues to limit use to within the Provinces, this was done as an extra revenue protection measure.

These Provinces were formally the Princely States which had been absorbed by the State of India after Independence in 1947.