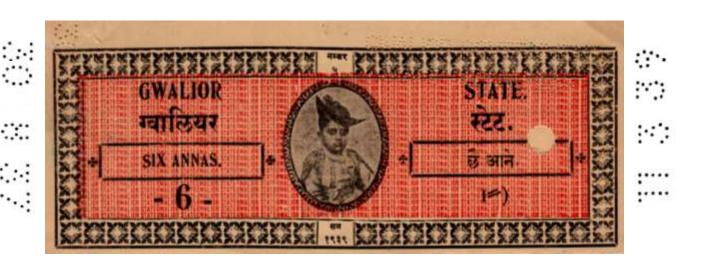

ize.



CANCELLED

# PERFINS ON INDIAN STATES STAMPED PAPER GWALIOR

Perfin: STAMP DEPARTMENT/GWALIOR STATE.

Dates: 1898.

Issues: 2An,4An,8An,

GWALIOR STATE



Dates: 1900-1902.

Issues: 1An,4An, Other later types noted 4An,6An,2R, 1928-1934.



# PERFINS ON INDIAN STATES STAMPED PAPER GWALIOR

Perfin: STAMP DEPARTMENT/GWALIOR STATE.

Dates: c1910-1912. Issues: 1An,2An,







# PERFINS ON INDIAN STATES STAMPED PAPER

# **GWALIOR**

Perfin: GWALIOR STATE / STAMP DEPARTMENT

Dates: 1922-1924.

Issues: 2An,4An,6An,8An,2R,

GWALIOR STATE STAMP DEPARTMENT



Dates: 1928-1934.

Issues: 4An,6An,8An,1R,



# PERFINS ON INDIAN STATES STAMPED PAPER GWALIOR

Perfin: GWALIOR GOVERNMENT / STAMP DEPARTMENT

Dates: 1936-1940.

GWALIOR GOVERNMENT

Issues: 2An,3An,4An,6An,8An,2R,5R,

STAMP DEPARTMENT





#### PERFINS ON INDIAN STATES STAMPED PAPER

### **GWALIOR**

**GWALIOR: -** Date perfins as above: - All similar date perforations (Transktion dates?) are also found on Stamped papers of the Republic.

Dates: c1942- 1947. Positioned vertically up the sides, Issues: 2An,4An,6An,8An,1R,2R,5R,6R,10R,12R,20R,25R,





**Note: -** Paper images are reduced in size.

# PERFINS ON INDIAN STATES STAMPED PAPER MADHYA BHARAT

Date perfins as above: -

Dates: c 1950s, Positioned vertically up the sides.

Issues: 2An,4An,8An,20R,50R,





# PERFINS ON INDIAN STATES STAMPED PAPER JIND

Perfin: JIND STATE

Dates: c1948.

Issues: General Stamp Paper 20R.





Dates: c1948.

Issues: General Stamp Paper 5R.



### PERFINS ON INDIAN STATES STAMPED PAPER

### **NAWANAGAR**

Perfin: NAWANAGAR STATE

Dates