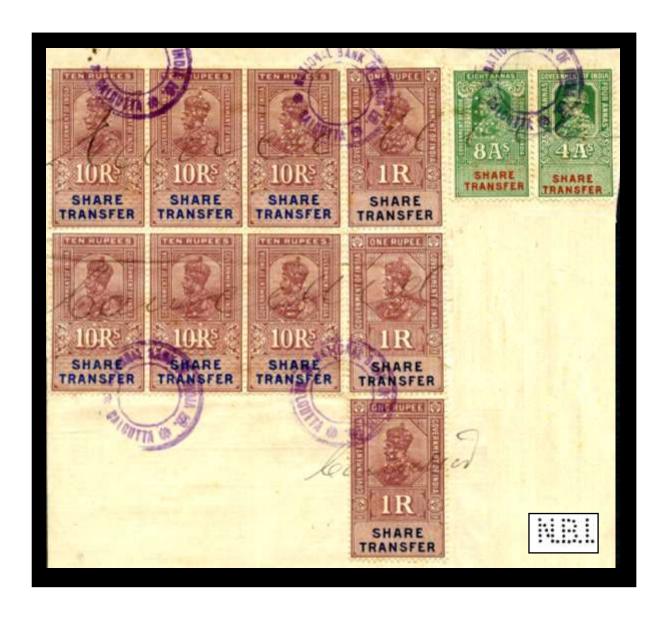

| H 17a  Issues: Ident: Cancel: | H 17b (Both H17a & H17b are suspected as coming from a Multi headed die) Issues: Vic-EDVII, Ident: Hong Kong & Shanghai Banking Corporation, Cancel: | H 18  Issues: GV, Ident: Hong Kong & Shanghai Banking Corporation, Cancel:          |
|-------------------------------|------------------------------------------------------------------------------------------------------------------------------------------------------|-------------------------------------------------------------------------------------|
|                               | <u>M 23</u>                                                                                                                                          | <u>M 25</u>                                                                         |
| Issues: Ident: Cancel:        | Issues: EDVII, Ident: Mercantile Bank of India Ltd, Cancel: Madras.                                                                                  | Issues: Vic-EDVII, Ident: Mercantile Bank of India Ltd, Calcutta. Cancel: Calcutta. |
| Issues: Ident: Cancel:        | N 2  Issues: GV, Ident: National Bank of India Ltd, Bombay. Cancel: Company Cachet.                                                                  | Issues: Ident: Cancel:                                                              |
| Issues: Ident: Cancel:        | N 4  Issues: GV-Rep, Ident: National Bank of India Ltd, Calcutta. Cancel: Company Cachet.                                                            | G AS. FOREIGN BILL                                                                  |
|                               | <u>N 7</u>                                                                                                                                           |                                                                                     |
| Issues:<br>Ident:             | Issues: Vic-EDVII, Ident: National Bank of India Ltd, Bombay.                                                                                        | Issues:<br>Ident:                                                                   |
| Cancel:                       | Cancel: Perfin: Through the document.                                                                                                                | Cancel:                                                                             |

**National Bank of India Ltd, Bombay.** 9-2-1928.

<u>N 4</u> National Bank of India Ltd, Calcutta. 5-9-1934.

|                                                                                                   | O 3.5 NOTE: This is a PAID Cancellator also for the Revenue & Duty stamps of: Ceylor |                                                                                               |
|---------------------------------------------------------------------------------------------------|--------------------------------------------------------------------------------------|-----------------------------------------------------------------------------------------------|
| Issues:<br>Ident:                                                                                 | Issues: Vic, Ident: Oriental Banking Corporation, Bon                                | nbay.                                                                                         |
| Cancel:                                                                                           | Cancel: Company Cachet.                                                              | 3 3 1 1 1 1 1 1 1 1 1 1 1 1 1 1 1 1 1 1                                                       |
|                                                                                                   | <u>P 22</u>                                                                          |                                                                                               |
| Issues:<br>Ident:                                                                                 | Issues: GV, Ident: The P&O Banking Corporation Ltd, Bombay.                          | Issues:<br>Ident:                                                                             |
| Cancel:                                                                                           | Cancel:                                                                              | Cancel:                                                                                       |
| <u>P71</u>                                                                                        | <u>P 72M</u>                                                                         | <u>P73</u>                                                                                    |
| Issues: GV, Ident: The P&O Banking Corporation Ltd, Bombay. Cancel: Company Cachet, (Bombay).     | Issues: GV, Ident: The P&O Banking Corporation Ltd, Bombay. Cancel:                  | Issues: GV, Ident: The P&O Banking Corporation Ltd, Madras. Cancel: Company Cachet, (Madras). |
| P 74                                                                                              |                                                                                      |                                                                                               |
| Issues: GV, Ident: The P&O Banking Corporation Ltd, Calcutta. Cancel: Company Cachet, (Calcutta). | Issues: Ident: Cancel:                                                               | Issues: Ident: Cancel:                                                                        |
|                                                                                                   |                                                                                      |                                                                                               |
| Issues:<br>Ident:                                                                                 | Issues:<br>Ident:                                                                    | Issues:<br>Ident:                                                                             |
| Cancel:                                                                                           | Cancel:                                                                              | Cancel:                                                                                       |