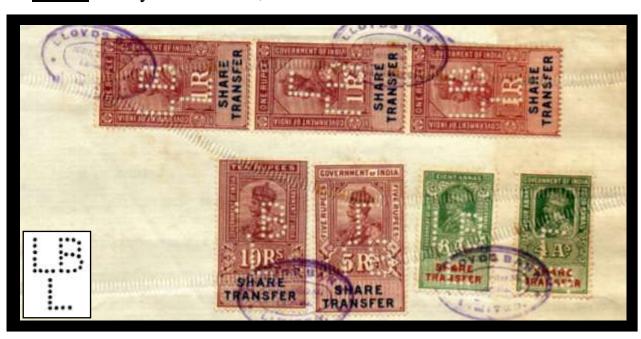

**<u>B 5.5</u>** Barry & Co, Calcutta. Transfer Deed. 14-8-1951.

C 21 Chartered Bank of India Australia & China, 24-4-1940.

<u>L 11.8</u> Lloyd's Bank Ltd, Calcutta. Transfer Deed 3-2-1940.

| <u>C 1.5</u>                                                                      |                        | C 21                                                                                                |
|-----------------------------------------------------------------------------------|------------------------|-----------------------------------------------------------------------------------------------------|
| Issues: EDVII, Ident: Cancel:                                                     | Issues: Ident: Cancel: | Issues: GV-Rep, Ident: Chartered Bank of India Australia & China, Calcutta. Cancel: Company Cachet. |
| <u>C 38</u>                                                                       |                        |                                                                                                     |
| Issues: Vic, Ident: Ø Central India Spinning, Weaving & Manufacturing Co, Cancel: | Issues: Ident: Cancel: | Issues: Ident: Cancel:                                                                              |
|                                                                                   |                        |                                                                                                     |
| Issues:<br>Ident:                                                                 | Issues:<br>Ident:      | Issues:<br>Ident:                                                                                   |
| Cancel:                                                                           | Cancel:                | Cancel:                                                                                             |
|                                                                                   |                        | <u>C 78</u>                                                                                         |
| Issues: Ident: Cancel:                                                            | Issues: Ident: Cancel: | Issues: GVI-Rep, Ident: Carew & Co Ltd, Perfin: Through the document. Cancel: Company Cachet        |
|                                                                                   |                        |                                                                                                     |
| Issues:<br>Ident:                                                                 | Issues:<br>Ident:      | Issues:<br>Ident:                                                                                   |
| Cancel:                                                                           | Cancel:                | Cancel:                                                                                             |