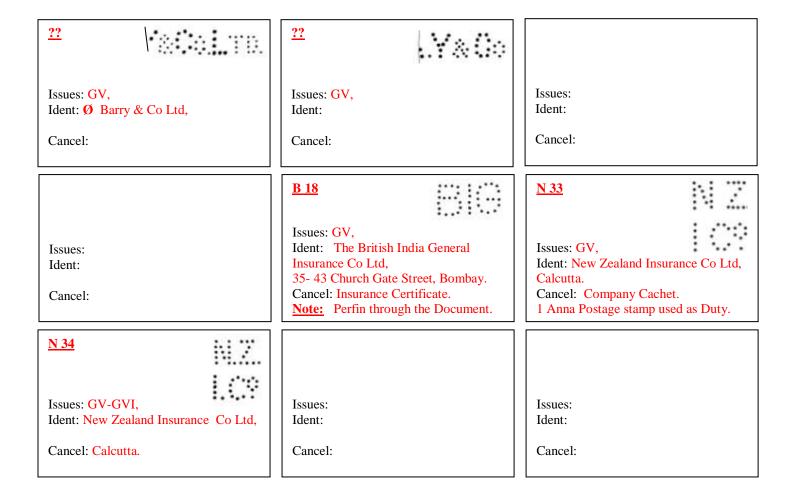

Cancel: Calcutta.

**NOTE:** Also recorded on GV, 1An postage stamps with receipt use (Revenue)

N 32

Issues: Vic-EDVII,

Ident: New Zealand Insurance Co Ltd,

Cancel: Calcutta.

Issues:

Ident:

Cancel:

N 34M

Issues: 1 An Revenue c1934.

Ident: New Zealand Insurance Co Ltd,

Cancel: Company Cachet, Calcutta.

| Issues: Vic, Ident: P. Orr & Sons, Cancel: Madras.                                              | O 3.5 NOTE: This is a PAID Cancellator also found on the revenue duty stamps of: Ceylon & Mauritius. Issues: Vic, Ident: Oriental Banking Corporation, Bombay.  Cancel: Company Cachet. Also recorded on the Vic 1860 Issues. |                                                                                              |
|-------------------------------------------------------------------------------------------------|-------------------------------------------------------------------------------------------------------------------------------------------------------------------------------------------------------------------------------|----------------------------------------------------------------------------------------------|
| Issues: Vic, Ident: Ø Octavius Steel & Co Ltd, Calcutta, (Metal Fabrication). Cancel: Calcutta. | Issues: Ident: Cancel:                                                                                                                                                                                                        | Issues: Ident: Cancel:                                                                       |
| Issues: Ident: Cancel:                                                                          | P 1.9  Issues: Vic, Ident: Cancel:                                                                                                                                                                                            | Issues: 1 An Revenue c1934. Ident: Ø Proddature Municipal Council. Cancel:                   |
| P 50  Issues: Vic, Ident: Cancel: Calcutta.                                                     | P 51.5  Issues: Vic, Ident: Cancel:                                                                                                                                                                                           | Issues: Vic, Ident: P Swaries & Co, 69 Bentinck Street, Calcutta. Cancel: Calcutta & Howrah. |
| Issues: Ident: Cancel:                                                                          | P 66  Issues: Vic-EDVII, Ident: Cancel: Calcutta.                                                                                                                                                                             | Issues: Ident: Cancel:                                                                       |