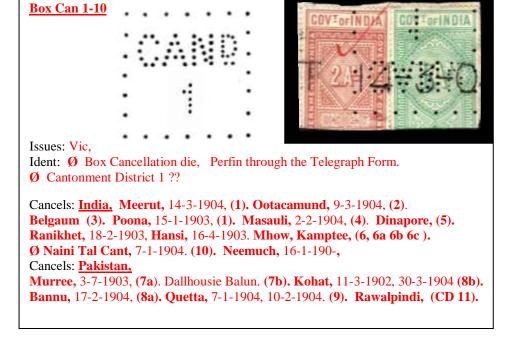

# PERFIN FOREIGN BILL STAMPS

Perfins can be found on the following Issues

1861 Issue 1861 Surcharges

1923 GV Key Type

1904 EDVII
Key Type
No high value EDVII perfins
have yet been recorded

1948 Rupee & Annas Key Type

**GV** Overprints

1957 Naye Paise Key Type

1937 GVI Key Type

<u>Note:</u> Provisional surcharges of GV have also been noted with perfins. See N 4 for an image.

| A 12  Issues: Vic, Ident:  Cancel:                                                                                                            | A 13  Issues: Vic, Ident: Agra Bank Ltd, Madras. Cancel:                                                              | Issues: Ident: Cancel:                              |
|-----------------------------------------------------------------------------------------------------------------------------------------------|-----------------------------------------------------------------------------------------------------------------------|-----------------------------------------------------|
| Issues: Ident: Cancel:                                                                                                                        | A 22.3 (Carpet die)  Issues: Embossed-Vic, Vic, Ident: Agra Bank Ltd, Perfin: Through the document. (Earliest Cancel: | Known perfin die, in use c 1860-1880)               |
| Refer to C 22.5  Note: Inverted "C/BI"  Issues: GV, Ident: Chartered Bank of India Australia & China,  Cancel: Company Cachet, Madras.        | Issues: Ident: Cancel:                                                                                                | B 26  Issues: EDVII, Ident: Bank of Madras, Cancel: |
| Can Type 1  Issues: Vic-GV, Ident: National Bank of India Ltd, Note: - 5 holes on top of "f" & Stops. Perfin: Through the document. Cancel:   | CANCELLED<br>N.B. of LLP                                                                                              | Issues: Ident: Cancel:                              |
| Can Type 2  Issues: Vic-GV, Ident: National Bank of India Ltd, Note: - 4 holes on top of "f" and No Sto Perfin: Through the document. Cancel: | CANCELLED<br>N B OF LLP                                                                                               | Issues: Ident: Cancel:                              |