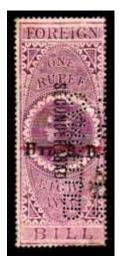

# PERFIN FOREIGN BILL STAMPS

Perfins can be found on the following Issues

1861 Issue 1861 Surcharges

1923 GV Key Type

1904 EDVII
Key Type
No high value EDVII perfins
have yet been recorded

1948 Rupee & Annas Key Type

**GV** Overprints

1957 Naye Paise Key Type

1937 GVI Key Type

<u>Note:</u> Provisional surcharges of GV have also been noted with perfins. See N 4 for an image.

| A 12  Issues: Vic, Ident:  Cancel:                                                                                                            | A 13  Issues: Vic, Ident: Agra Bank Ltd, Madras. Cancel:                                                              | Issues: Ident: Cancel:                              |
|-----------------------------------------------------------------------------------------------------------------------------------------------|-----------------------------------------------------------------------------------------------------------------------|-----------------------------------------------------|
| Issues: Ident: Cancel:                                                                                                                        | A 22.3 (Carpet die)  Issues: Embossed-Vic, Vic, Ident: Agra Bank Ltd, Perfin: Through the document. (Earliest Cancel: | Known perfin die, in use c 1860-1880)               |
| Refer to C 22.5  Note: Inverted "C/BI"  Issues: GV, Ident: Chartered Bank of India Australia & China,  Cancel: Company Cachet, Madras.        | Issues: Ident: Cancel:                                                                                                | B 26  Issues: EDVII, Ident: Bank of Madras, Cancel: |
| Can Type 1  Issues: Vic-GV, Ident: National Bank of India Ltd, Note: - 5 holes on top of "f" & Stops. Perfin: Through the document. Cancel:   | CANCELLED<br>N.B. of LLP                                                                                              | Issues: Ident: Cancel:                              |
| Can Type 2  Issues: Vic-GV, Ident: National Bank of India Ltd, Note: - 4 holes on top of "f" and No Sto Perfin: Through the document. Cancel: | CANCELLED<br>N B OF LLP                                                                                               | Issues: Ident: Cancel:                              |