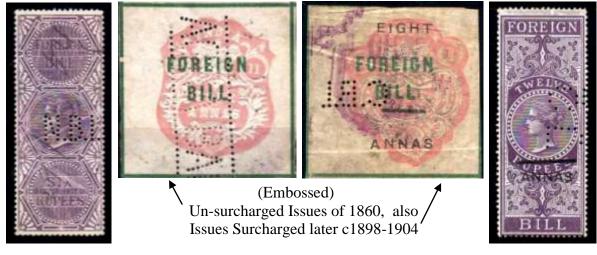

# PERFIN FOREIGN BILL STAMPS

Perfins can be found on the following Issues

1861 Issue 1861 Surcharges

1923 GV Key Type

1904 EDVII
Key Type
No high value EDVII perfins
have yet been recorded

1948 Rupee & Annas Key Type

**GV** Overprints

1957 Naye Paise Key Type

1937 GVI Key Type

<u>Note:</u> Provisional surcharges of GV have also been noted with perfins. See N 4 for an image.

| A 12  Issues: Vic, Ident:  Cancel:                                                                                                            | A 13  Issues: Vic, Ident: Agra Bank Ltd, Madras. Cancel:                                                              | Issues: Ident: Cancel:                              |
|-----------------------------------------------------------------------------------------------------------------------------------------------|-----------------------------------------------------------------------------------------------------------------------|-----------------------------------------------------|
| Issues: Ident: Cancel:                                                                                                                        | A 22.3 (Carpet die)  Issues: Embossed-Vic, Vic, Ident: Agra Bank Ltd, Perfin: Through the document. (Earliest Cancel: | Known perfin die, in use c 1860-1880)               |
| Refer to C 22.5  Note: Inverted "C/BI"  Issues: GV, Ident: Chartered Bank of India Australia & China,  Cancel: Company Cachet, Madras.        | Issues: Ident: Cancel:                                                                                                | B 26  Issues: EDVII, Ident: Bank of Madras, Cancel: |
| Can Type 1  Issues: Vic-GV, Ident: National Bank of India Ltd, Note: - 5 holes on top of "f" & Stops. Perfin: Through the document. Cancel:   | CANCELLED<br>N.B. of LLP                                                                                              | Issues: Ident: Cancel:                              |
| Can Type 2  Issues: Vic-GV, Ident: National Bank of India Ltd, Note: - 4 holes on top of "f" and No Sto Perfin: Through the document. Cancel: | CANCELLED<br>N B OF LLP                                                                                               | Issues: Ident: Cancel:                              |