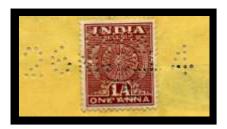

#### **COURT FEE STAMPS**

Des 25 (Punch)

I

Issues: High values, Rep, c1970-2010.

Ident: Printers Security Mark.

I.S.P.P. Hyd.

Cancel: Manuscript.

Although this is a punch which is the same shape as the 3 Lions in the center of the stamp, there is proof that it was intended as a security mark on the High values of this issue. See below the miss-aligned perforation where the punch has been done as a security mark at the same time as the perforating of the sheet of stamps.

Recorded on the 5R, 10R, & 20R Republic Court Fee values c1970s issues. The 5R, 10R, & 20R 1990-2010 issues of the Special Adhesive stamps. and the 5R, Notarial stamps c 1990-2010.

#### PERFINS ON INDIA NOTARIAL STAMPS

Although this is a punch which is the same shape as the 3 Lions in the center of the stamp, there is proof that it was intended as a security mark on the High values of this issue. See page 36 (Court Fees) for a fuller description.

#### **NOTE:**

These stamps are also recorded with the word "NOTARIAL" completely missing.

| Des 25 (Punch)  Issues: High values, Rep, c1990-2010. Ident: Printers Security Mark.  Cancel: Manuscript. | NOTARIAL               | Issues: Ident: Cancel: |
|-----------------------------------------------------------------------------------------------------------|------------------------|------------------------|
| Issues: Ident: Cancel:                                                                                    | Issues: Ident: Cancel: | Issues: Ident: Cancel: |
| Issues: Ident: Cancel:                                                                                    | Issues: Ident: Cancel: | Issues: Ident: Cancel: |