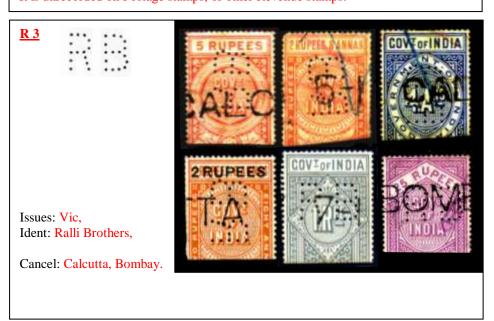

## PERFINS ON INDIA COURT FEE STAMPS

QVic 1882 Issues & EDVII 1904 Issues

| Issues: Ident: Cancel:                    | Issues: Ident: Cancel: | Issues: Ident: Cancel: |
|-------------------------------------------|------------------------|------------------------|
| <u>R 3</u>                                |                        |                        |
| Issues: Vic-EDVII, Ident: Ralli Brothers, | Issues:<br>Ident:      | Issues:<br>Ident:      |
| Cancel: Manuscript.                       | Cancel:                | Cancel:                |
|                                           |                        |                        |
| Issues:<br>Ident:                         | Issues:<br>Ident:      | Issues:<br>Ident:      |
| Cancel:                                   | Cancel:                | Cancel:                |