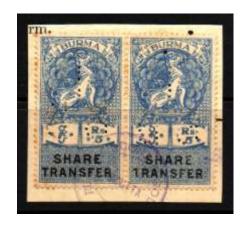

#### PERFINS ON BURMA SHARE TRANSFER STAMPS

**R**eserve **B**ank of **I**ndia.

Perfins have only been found on the following Issue

Chinthe Key Type c1948-1950.

#### PERFINS ON BURMA SHARE TRANSFER STAMPS

Chinthe Key Type c 1948-1950.

| Issues: Chinthe Key Type, Ident: Reserve Bank of India, Perfin through the Document. Cancel: Rangoon, & Manuscript. |                        | Issues: Ident: Cancel: |
|---------------------------------------------------------------------------------------------------------------------|------------------------|------------------------|
| Issues: Ident: Cancel:                                                                                              | Issues: Ident: Cancel: | Issues: Ident: Cancel: |
| Issues: Ident: Cancel:                                                                                              | Issues: Ident: Cancel: | Issues: Ident: Cancel: |