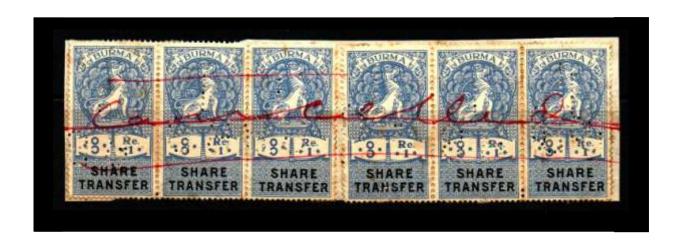

#### PERFINS ON BURMA SHARE TRANSFER STAMPS

**R**eserve **B**ank of **I**ndia.

Perfins have only been found on the following Issue

Chinthe Key Type c1948-1950.

#### PERFINS ON BURMA SHARE TRANSFER STAMPS

Chinthe Key Type c 1948-1950.

| Issues: Chinthe Key Type, Ident: Reserve Bank of India, Perfin through the Document. Cancel: Rangoon, & Manuscript. |                        | Issues: Ident: Cancel: |
|---------------------------------------------------------------------------------------------------------------------|------------------------|------------------------|
| Issues: Ident: Cancel:                                                                                              | Issues: Ident: Cancel: | Issues: Ident: Cancel: |
| Issues: Ident: Cancel:                                                                                              | Issues: Ident: Cancel: | Issues: Ident: Cancel: |