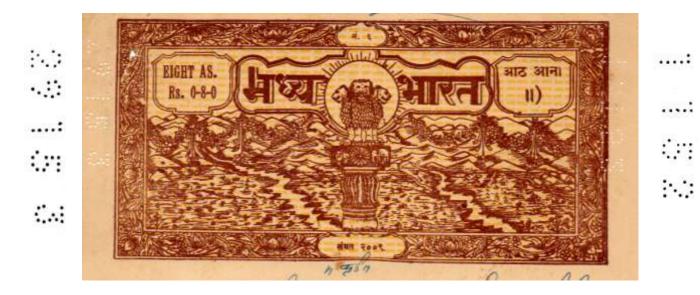

OR STATE STAMP DEPARTMENT



Dates: 1928-1934.

Issues: 4An,6An,8An,1R,



# PERFINS ON INDIAN STATES STAMPED PAPER GWALIOR

Perfin: GWALIOR GOVERNMENT / STAMP DEPARTMENT

Dates: 1936-1940.

GWALIOR GOVERNMENT

Issues: 2An,3An,4An,6An,8An,2R,5R,

STAMP DEPARTMENT





#### PERFINS ON INDIAN STATES STAMPED PAPER

### **GWALIOR**

**GWALIOR: -** Date perfins as above: - All similar date perforations (Transktion dates?) are also found on Stamped papers of the Republic.

Dates: c1942- 1947. Positioned vertically up the sides, Issues: 2An,4An,6An,8An,1R,2R,5R,6R,10R,12R,20R,25R,





**Note: -** Paper images are reduced in size.

# PERFINS ON INDIAN STATES STAMPED PAPER MADHYA BHARAT

Date perfins as above: -

Dates: c 1950s, Positioned vertically up the sides.

Issues: 2An,4An,8An,20R,50R,





# PERFINS ON INDIAN STATES STAMPED PAPER JIND

Perfin: JIND STATE

Dates: c1948.

Issues: General Stamp Paper 20R.





Dates: c1948.

Issues: General Stamp Paper 5R.



### PERFINS ON INDIAN STATES STAMPED PAPER

### **NAWANAGAR**

Perfin: NAWANAGAR STATE

Dates: 1917-1927.

Issues: 8An, Stamped Paper.



Dates: 1917-1927.

Issues: 1R, & 1R-8Annas, Stamped Paper.



### PERFINS ON INDIAN STATES STAMPED PAPER

### **NAWANAGAR**

Perfin: NAWANAGAR STATE

Dates: 1917-1927.

Issues: 2 R, Stamped Paper.



Dates: 1917-1927.

Issues: 5R, Stamped Paper.



HAWAHAGAR STATE

### PERFINS ON INDIAN STATES STAMPED PAPER

### **NAWANAGAR**

Perfin: NAWANAGAR STATE

Dates: 1934-1948.

Issues: 8An, Stamped Paper.



Dates: 1934-1948.

Issues: 5R, Stamped Paper.



### PERFINS ON INDIAN STATES STAMPED