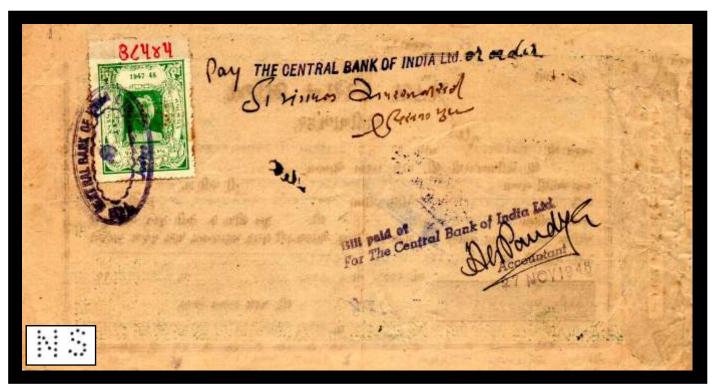

y of 2 Anna stamps were surcharged: - 1 Anna on 2 Annas, a small number of 8 Anna stamps were also surcharged in this way 1 Anna on 8 Annas.

### N 1.5 HAWAHAGAR STATE







Larger Type 62x41 mm

1 Anna on 2 Annas surcharge in black, with a bar through the 1 Anna. **NOTE:** Two different printings of this stamp can be found

1947-1948



### **NAWANAGAR STATE REVENUE**

### & COURT FEE STAMPS









1920-1921 (Roman numerals)

1922-1926

1927-1932

1934-1948



Surcharges 1935-1947 (Serif caps)

#### NOTE: -

The 1920-1921 issue can be found with Roman numerals, all others are in Gujarati script. Overprinted surcharges both in Red & Black 1935-1947 are also found with the "NS" perfin.

#### **NAWANAGAR STATE REVENUE**

#### & COURT FEE STAMPS

**N 22.8** 1947-1948. India Foreign Bill.



**Note**: - Reduced in size.



### **NAWANAGAR STATE REVENUE**

#### & COURT FEE STAMPS

N 22.8 1937-1938. 6 Annas Surcharged Czech Foreign Bill.



Note: - Reduced in size.



#### **NAWANAGAR STATE REVENUE**

### & COURT FEE STAMPS

N 1.5 Court Fees Attached Area Taluka of Lodhika, 1943-44.



The "ATTACHED AREA" stamps were used in smaller states *talukas* attached to Nawanagar. They are <u>Lodhika</u>, Sisang, Chandli, Mulila, Deri, Vadali, & Machliwad.

# PERFINS ON INDIAN STATES STAMPS NAWANAGAR STATE REVENUE & COURT FEE STAMPS

<u>N 22.8</u> 1945-1946. India Foreign Bill.



# PATNA COURT FEE STAMPS





**Court Stamps.** 1935-48 Raja Rajendra Narayan Singh Deo. **NOTE**: - Could well be a letter "N" Punch used by Notaries.

|                   |                   | PN 1.5