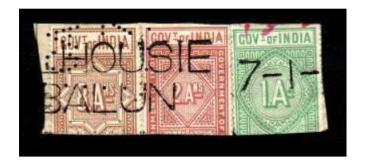

# PERFIN FOREIGN BILL STAMPS

Perfins can be found on the following Issues

1861 Issue 1861 Surcharges

1923 GV Key Type

1904 EDVII
Key Type
No high value EDVII perfins
have yet been recorded

1948 Rupee & Annas Key Type

**GV** Overprints

1957 Naye Paise Key Type

1937 GVI Key Type

<u>Note:</u> Provisional surcharges of GV have also been noted with perfins. See N 4 for an image.

| A 12  Issues: Vic, Ident:  Cancel:                                                                                                            | A 13  Issues: Vic, Ident: Agra Bank Ltd, Madras. Cancel:                                                              | Issues: Ident: Cancel:                              |
|-----------------------------------------------------------------------------------------------------------------------------------------------|-----------------------------------------------------------------------------------------------------------------------|-----------------------------------------------------|
| Issues: Ident: Cancel:                                                                                                                        | A 22.3 (Carpet die)  Issues: Embossed-Vic, Vic, Ident: Agra Bank Ltd, Perfin: Through the document. (Earliest Cancel: | Known perfin die, in use c 1860-1880)               |
| Refer to C 22.5  Note: Inverted "C/BI"  Issues: GV, Ident: Chartered Bank of India Australia & China,  Cancel: Company Cachet, Madras.        | Issues: Ident: Cancel:                                                                                                | B 26  Issues: EDVII, Ident: Bank of Madras, Cancel: |
| Can Type 1  Issues: Vic-GV, Ident: National Bank of India Ltd, Note: - 5 holes on top of "f" & Stops. Perfin: Through the document. Cancel:   | CANCELLED<br>N.B. of LLP                                                                                              | Issues: Ident: Cancel:                              |
| Can Type 2  Issues: Vic-GV, Ident: National Bank of India Ltd, Note: - 4 holes on top of "f" and No Sto Perfin: Through the document. Cancel: | CANCELLED<br>N B OF LLP                                                                                               | Issues: Ident: Cancel:                              |