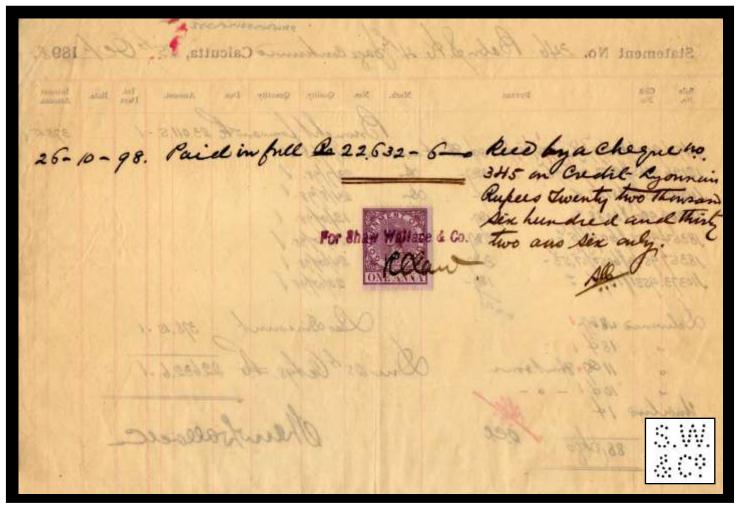

|
| Issues: Vic-EDVII, Ident: The Standard Life Assurance Co, Cancel: Bombay. | Issues: Ident: Cancel:                                                      | Issues: Vic-EDVII, Ident: Shaw Wallace & Co, Calcutta. Cancel: Company Cachet Calcutta. |
| Issues: Ident: Cancel:                                                    | Issues: Ident: Cancel:                                                      | Issues: Vic, Ident: Treacher & Co Ltd, Esplanade Road, Bombay. Cancel:                  |
| Issues: Ident: Cancel:                                                    | T9  Issues: 1 An Revenue c1934. Ident: Thomas Cook & Son  Cancel: Calcutta. | Issues: Ident: Cancel:                                                                  |

Shaw Wallace & Co, Calcutta.

26-10-1898.



(Perfin on stamp inverted)

#### Note: -

#### <u>India S 47</u>

A 1 Anna GV postage stamp is also recorded with revenue use by Shaw Wallace & Co. 25-11-1927.

Perfin die S 47





| Nos 7  Issues: Vic-EDVII, In all probability these are parts of date car Ident: Cancel: | ncellers.              | Issues: Ident: Cancel: |
|-----------------------------------------------------------------------------------------|------------------------|------------------------|
| Issues: Ident: Cancel:                                                                  | Issues: Ident: Cancel: | Issues: Ident: Cancel: |
| Issues: Ident: Cancel:                                                                  | Issues: Ident: Cancel: | Issues: Ident: Cancel: |
| Issues: Ident: Cancel: