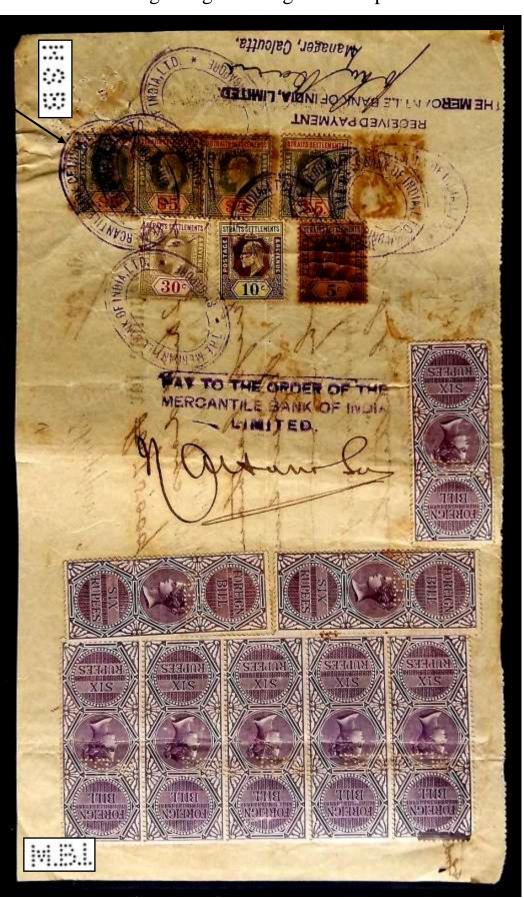

Mercantile Bank of India Ltd. Q Vic, 20-4-1906. With additional Straits Settlements stamp with Hong Kong & Shanghai Bank perfin.

Note:-\$5 EDVII stamp of Straits Settlements with "HSB" perfin H 19 in the Malaya Perfin Catalogue