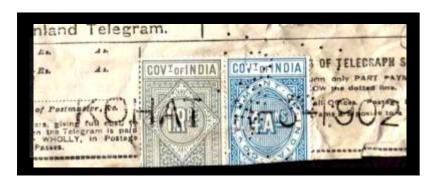

#### PERFINS ON INDIA INSURANCE STAMPS

1923 & 1926 issues GV Key Types

1937 issues GVI Key Types

#### PERFINS ON INDIA INSURANCE STAMPS

New Zealand Insurance Co, Calcutta. GV 23-4-1923. A 1Anna GV Postage stamp, used to pay stamp duty.