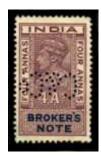

# PERFIN BROKER'S NOTE STAMPS

#### PERFINS ON INDIA BROKER'S NOTE STAMPS

1923-1926

1937-1938

|                          | <u>BN 3</u> (India C 75)   |         |
|--------------------------|----------------------------|---------|
| Issues:                  | Issues: GV-GVI,            | Issues: |
| Ident:                   | Ident: Carritt Moran & Co, | Ident:  |
| G 1                      | Calcutta.                  | Cancel: |
| Cancel:                  | Cancel:                    | Cancer. |
|                          |                            |         |
| BN 13 (India M 115)      |                            |         |
| Issues: GV,              | Issues:                    | Issues: |
| Ident: Merwanjee & Sons, | Ident:                     | Ident:  |
| Bombay.                  |                            |         |

#### PERFINS ON INDIA BROKER'S NOTE STAMPS

**BN 13** Merwanjee & Sons, Bombay. GV, 5-2-1923.

| 36     | BOMBAY 5th February 1923                                                                    |
|--------|---------------------------------------------------------------------------------------------|
| II     | Dear Sira:                                                                                  |
| ID     | We have this day bout a land by your order and for your account                             |
| In     | from International Banking Corporation                                                      |
| i g    | £ 2,500- (Two thousand five- ) T. T. on London at lan-4 11/32i                              |
| 127    | for payment of gold x a a side a kalka a sovereigns to the shipped from London by Mail of   |
| Page 1 | last week.                                                                                  |
| 記事     | Shipping, Insurance and all other charges to be paid by the dealer.                         |
| WAN    | Interest at Bank of England rate from the date of payment in London to the date of payment  |
|        | in Bombay to be paid by the dealer.                                                         |
| 7 7    | The bullion or sovereigns to be taken up in ten days after arrival.                         |
| F TK   | The dealer to inform the Bank before the due date of shipment the parties from whom to take |
| 2 2    | delivery of the bullion or sovereigns in London and the rate at which to pay for the same.  |
| , 1)   | Yours faithfully,                                                                           |
|        | h^                                                                                          |
| चेतुः  | M malla                                                                                     |
| 400    | E XXXIII                                                                                    |