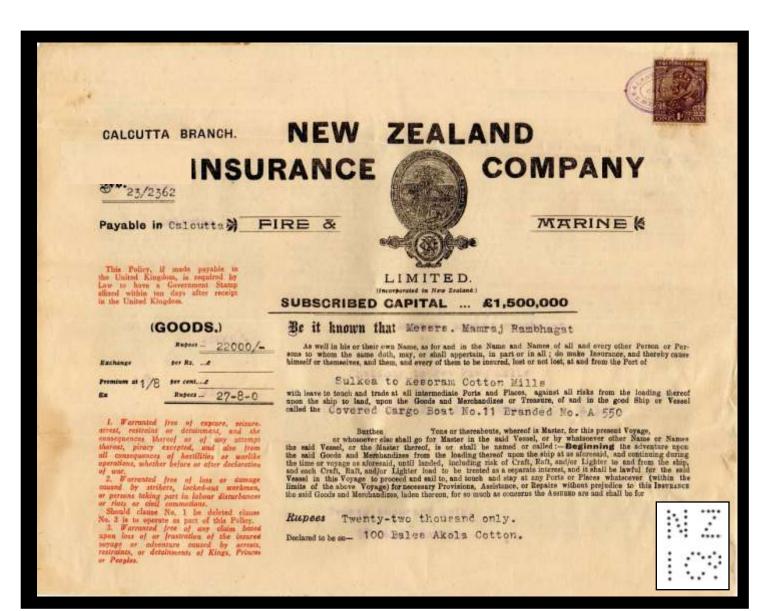

#### PERFINS ON INDIA INSURANCE STAMPS

New Zealand Insurance Co, Calcutta. GV 23-4-1923. A 1Anna GV Postage stamp, used to pay stamp duty.