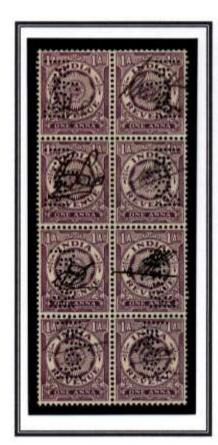

### Royal Insurance Company Limited. Calcutta.

Head Office 28 Lombard Street, London EC.

Blocks of 1 Anna Revenue stamps R 23 With mirror images of the "Royal" perfin.

| Issues: Ident: Cancel:                                                    | S 10  Issues: Vic, Ident: South British Insurance Co, Cancel: Calcutta.     | Issues: Ident: Cancel:                                                                  |
|---------------------------------------------------------------------------|-----------------------------------------------------------------------------|-----------------------------------------------------------------------------------------|
| Issues: Vic, Ident: Steel Brothers & Co Ltd, Rangoon. Cancel:             | Issues: Ident: Cancel:                                                      | Issues: Ident: Cancel:                                                                  |
| Issues: Vic-EDVII, Ident: The Standard Life Assurance Co, Cancel: Bombay. | Issues: Ident: Cancel:                                                      | Issues: Vic-EDVII, Ident: Shaw Wallace & Co, Calcutta. Cancel: Company Cachet Calcutta. |
| Issues: Ident: Cancel:                                                    | Issues: Ident: Cancel:                                                      | Issues: Vic, Ident: Treacher & Co Ltd, Esplanade Road, Bombay. Cancel:                  |
| Issues: Ident: Cancel:                                                    | T9  Issues: 1 An Revenue c1934. Ident: Thomas Cook & Son  Cancel: Calcutta. | Issues: Ident: Cancel:                                                                  |