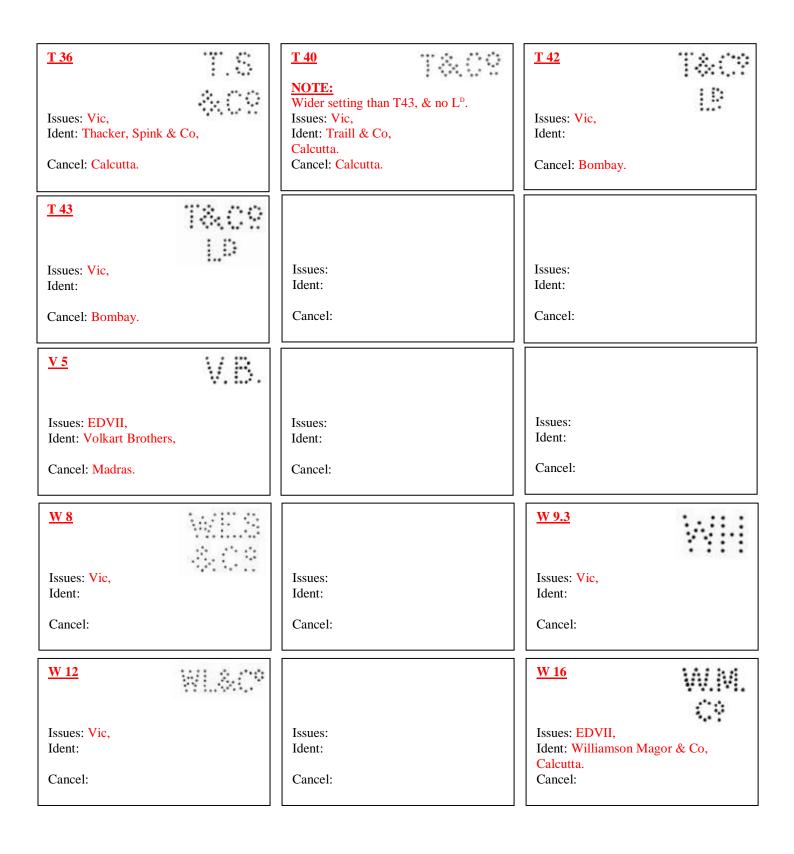

### Royal Insurance Company Limited. Calcutta.

Head Office 28 Lombard Street, London EC.

Blocks of 1 Anna Revenue stamps R 23 With mirror images of the "Royal" perfin.

| Issues: Ident: Cancel:                                                    | S 10  Issues: Vic, Ident: South British Insurance Co, Cancel: Calcutta.     | Issues: Ident: Cancel:                                                                  |
|---------------------------------------------------------------------------|-----------------------------------------------------------------------------|-----------------------------------------------------------------------------------------|
| Issues: Vic, Ident: Steel Brothers & Co Ltd, Rangoon. Cancel:             | Issues: Ident: Cancel:                                                      | Issues: Ident: Cancel:                                                                  |
| Issues: Vic-EDVII, Ident: The Standard Life Assurance Co, Cancel: Bombay. | Issues: Ident: Cancel:                                                      | Issues: Vic-EDVII, Ident: Shaw Wallace & Co, Calcutta. Cancel: Company Cachet Calcutta. |
| Issues: Ident: Cancel:                                                    | Issues: Ident: Cancel:                                                      | Issues: Vic, Ident: Treacher & Co Ltd, Esplanade Road, Bombay. Cancel:                  |
| Issues: Ident: Cancel:                                                    | T9  Issues: 1 An Revenue c1934. Ident: Thomas Cook & Son  Cancel: Calcutta. | Issues: Ident: Cancel:                                                                  |