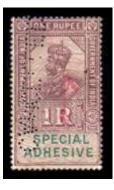

#### PERFINS ON INDIA SPECIAL ADHESIVE STAMPS

Perfins can be found on the following Issues

1866 Vic Issues

Also found on 1925 Provisional surcharges

1903 EDVII Key Type

1914 GV Key Type

1937 GVI Key Type

1948 Rupee & Anna Key Type

1957 Naye Paise Key Type

Security punch only on the high values c 1990-2010