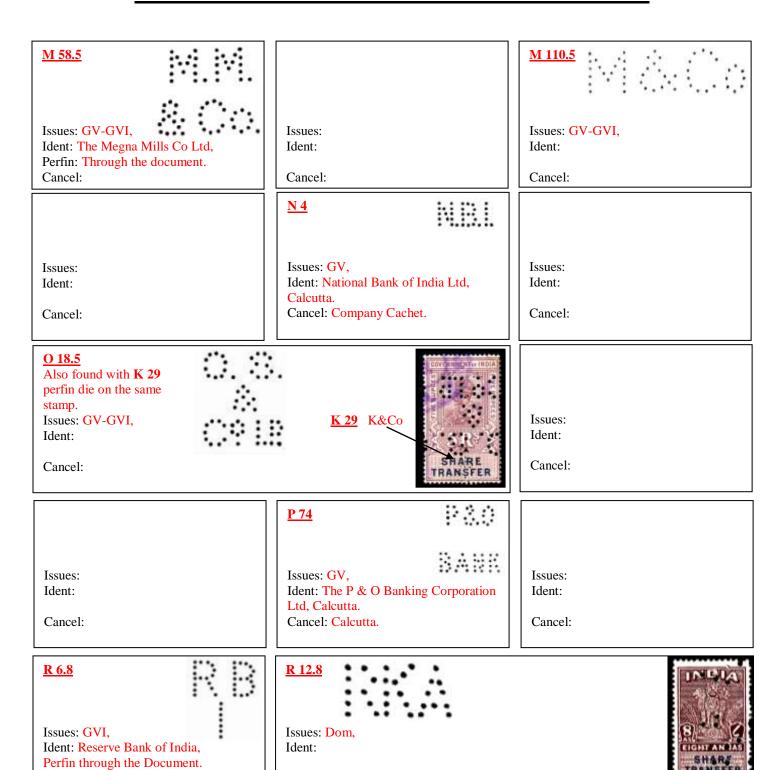

#### PERFINS ON INDIA SHARE TRANSFER STAMPS

Cancel:

Cancel: Manuscript.

<u>M 58.5</u> The Megna Mills Co Ltd, 19-11-1947.

# PERFINS ON INDIA SHARE TRANSFER STAMPS BOMBAY PROVINCE OVERPRINT

c1937-1948

|                                                             | C1737-1740                                           |                                                                                           |
|-------------------------------------------------------------|------------------------------------------------------|-------------------------------------------------------------------------------------------|
| <u>A 50</u>                                                 | <u>A 51</u>                                          |                                                                                           |
| Issues: EDVII, Ident: Perfin: Through the document. Cancel: | Issues: GVI, Ident: Cancel:                          | Issues: Ident: Cancel:                                                                    |
|                                                             |                                                      | <u>C 78</u>                                                                               |
| Issues: Ident: Cancel:                                      | Issues: Ident: Cancel:                               | Issues: Rep, Ident: Carew & Co Ltd, Perfin: Through the document. Cancel: Company Cachet. |
| <u>K 29</u>                                                 |                                                      | <u>M 58.5</u>                                                                             |
| Issues: Vic-Rep, Ident: Kilburn & Co, Cancel: Calcutta.     | Issues: Ident: Cancel:                               | Issues: GV-GVI,  Ident: The Megna Mills Co Ltd, Cancel:                                   |
| Issues:<br>Ident:                                           | W 16  Issues: Vic-GVI, Ident: Williamson Magor & Co, | Issues:<br>Ident:                                                                         |
| Cancel:                                                     | Cancel: Calcutta,                                    | Cancel:                                                                                   |