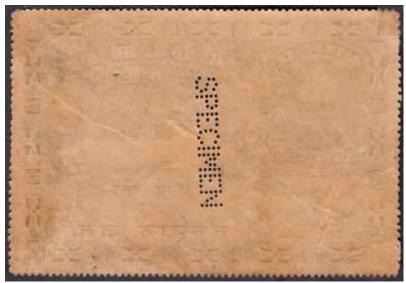

Also worth noting is the fact that there are four (4) "Cancelled NBI Ld" Foreign Bill dies which are also frequently found on British Foreign Bills. This cancellation was used by the "National Bank of India Ltd".