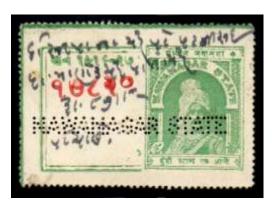

## PERFINS ON INDIA RECEIPT & REVENUE STAMPS KHAIRAGARH STATE OVERPRINT

c1934-1947

Large letter "N" punched through the stamp & Document. "Notary use"  $\ref{eq:local_eq}$ 

| Issues: Ident: Cancel: | Issues: Ident: Cancel: | Issues: 1 An Revenue c1934- 47. Ident: Cancel: |
|------------------------|------------------------|------------------------------------------------|
| Issues: Ident: Cancel: | Issues: Ident: Cancel: | Issues: Ident: Cancel:                         |
| Issues: Ident: Cancel: | Issues: Ident: Cancel: | Issues: Ident: Cancel:                         |