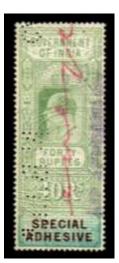

#### PERFINS ON INDIA SPECIAL ADHESIVE STAMPS

Perfins can be found on the following Issues

1866 Vic Issues

Also found on 1925 Provisional surcharges

1903 EDVII Key Type

1914 GV Key Type

1937 GVI Key Type

1948 Rupee & Anna Key Type

1957 Naye Paise Key Type

Security punch only on the high values c 1990-2010