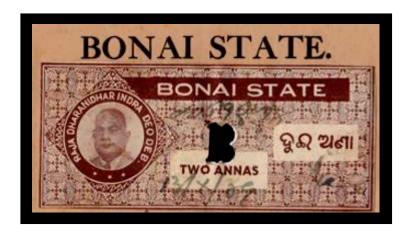

## PERFINS ON INDIA RECEIPT & REVENUE STAMPS KHAIRAGARH STATE OVERPRINT

c1934-1947

Large letter "N" punched through the stamp & Document. "Notary use"  $\ref{eq:local_eq}$ 

| Issues: Ident: Cancel: | Issues: Ident: Cancel: | Issues: 1 An Revenue c1934- 47. Ident: Cancel: |
|------------------------|------------------------|------------------------------------------------|
| Issues: Ident: Cancel: | Issues: Ident: Cancel: | Issues: Ident: Cancel:                         |
| Issues: Ident: Cancel: | Issues: Ident: Cancel: | Issues: Ident: Cancel:                         |