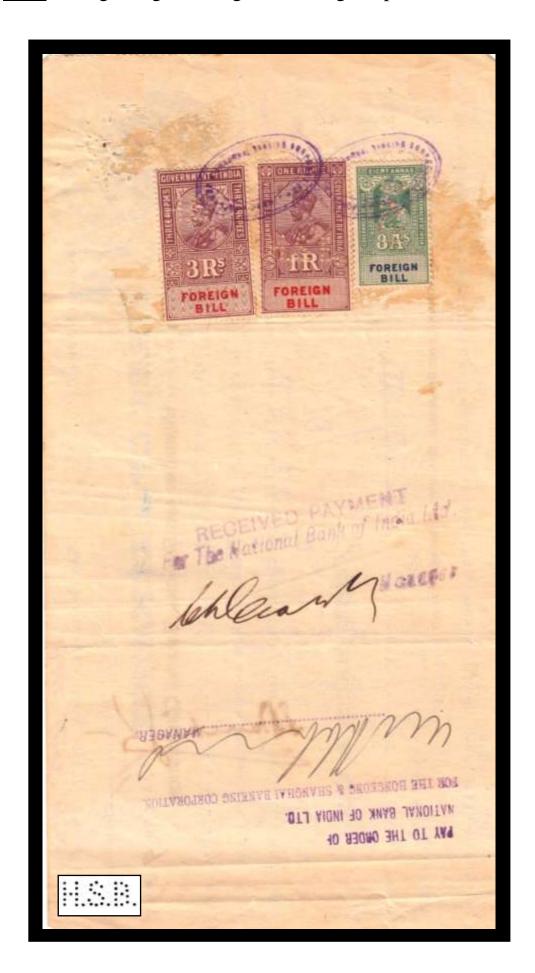

#### D 35.5 Surcharged embossed. Issues: Embossed-Vic, Issues: Ident: Ident: Cancel: Bombay. Cancel: H 8.5 Issues: Vic-EDVII, Issues: Ident: Hong Kong & Shanghai Banking Corporation, Ident: Perfin: Through the document. Cancel: Cancel: Note: - This die is also recorded as a partial on postage stamps (as above). H 13 Issues: Vic-GV, Issues: Issues: Ident: Hong Kong & Shanghai Ident: Ident: Banking Corporation, Cancel: Cancel: Cancel: <u>H 15</u> Issues: Vic-GV, Issues: Issues: Ident: Hong Kong & Shanghai Ident: Ident: Banking Corporation, Bombay. Cancel: Cancel: Company Cachet. Cancel:

#### <u>H 16</u>

Issues: 1860 Surcharged embossed.

used c 1898-1923 Issues. Embossed-Vic, Vic-GV, Ident: Hong Kong & Shanghai Banking Corporation, Cancel: Company Cachet.

H 15 Hong Kong & Shanghai Banking Corporation. 27-1-37.

Mercantile Bank of India Ltd. Q Vic, 20-4-1906. With additional Straits Settlements stamp with Hong Kong & Shanghai Bank perfin.

Note:-\$5 EDVII stamp of Straits Settlements with "HSB" perfin H 19 in the Malaya Perfin Catalogue