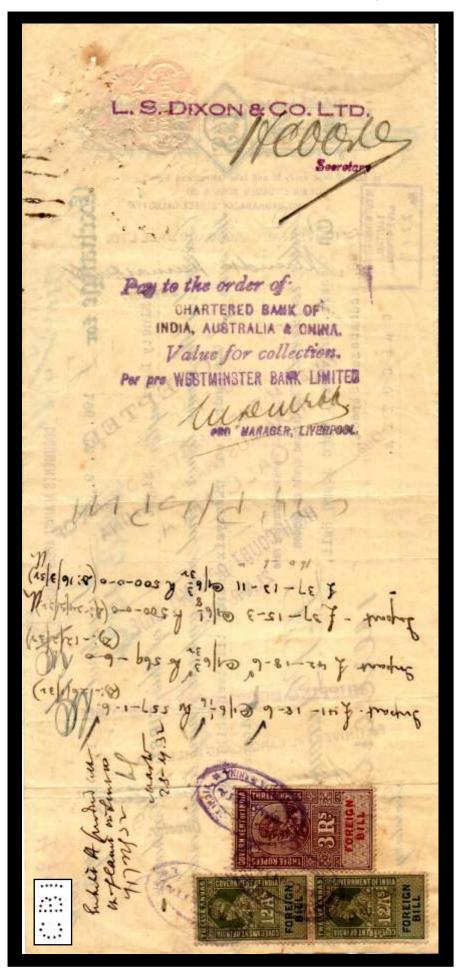

Ident: Chartered Bank,

Cancel:

<u>C 17</u>

Note: Strongly suspected as being a multiheaded die with <u>C 18</u>

Issues: GV,

Ident: Chartered Bank of India

Australia & China, Cancel: Bombay.

C 18

Note: Strongly suspected as being a

Issues: GV-GVI,

Ident: Chartered Bank of India

Australia & China, Cancel: Company Cachet.

multiheaded die with C 17

<u>C 19</u>

Issues: GV,

Ident: Chartered Bank of India