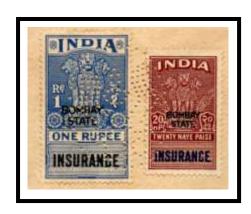

# PERFINS ON INDIA INSURANCE STAMPS BOMBAY STATE OVERPRINT

1958 Naye Paise Key Type

| As above (Hands over LIC) Perfin: Through the document.  Issues: Rep, Ident: Life Insurance Corporation of India, Cancel: Rajkot Office. | Issues: Ident: Cancel: | Issues: Ident: Cancel: |
|------------------------------------------------------------------------------------------------------------------------------------------|------------------------|------------------------|
| Issues: Ident: Cancel:                                                                                                                   | Issues: Ident: Cancel: | Issues: Ident: Cancel: |
| Issues: Ident: Cancel:                                                                                                                   | Issues: Ident: Cancel: | Issues: Ident: Cancel: |