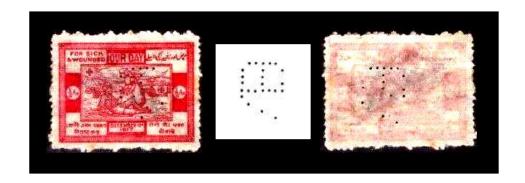

#### **COURT FEE STAMPS**

Des 25 (Punch)

I

Issues: High values, Rep, c1970-2010.

Ident: Printers Security Mark.

I.S.P.P. Hyd.

Cancel: Manuscript.

Although this is a punch which is the same shape as the 3 Lions in the center of the stamp, there is proof that it was intended as a security mark on the High values of this issue. See below the miss-aligned perforation where the punch has been done as a security mark at the same time as the perforating of the sheet of stamps.