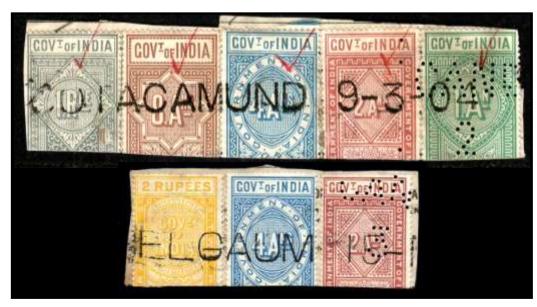

# PERFIN FOREIGN BILL STAMPS

Perfins can be found on the following Issues

1861 Issue 1861 Surcharges

1923 GV Key Type

1904 EDVII
Key Type
No high value EDVII perfins
have yet been recorded

1948 Rupee & Annas Key Type

**GV** Overprints

1957 Naye Paise Key Type

1937 GVI Key Type

<u>Note:</u> Provisional surcharges of GV have also been noted with perfins. See N 4 for an image.

| A 12  Issues: Vic, Ident:  Cancel:                                                                                                            | A 13  Issues: Vic, Ident: Agra Bank Ltd, Madras. Cancel:                                                              | Issues: Ident: Cancel:                              |
|-----------------------------------------------------------------------------------------------------------------------------------------------|-----------------------------------------------------------------------------------------------------------------------|-----------------------------------------------------|
| Issues: Ident: Cancel:                                                                                                                        | A 22.3 (Carpet die)  Issues: Embossed-Vic, Vic, Ident: Agra Bank Ltd, Perfin: Through the document. (Earliest Cancel: | Known perfin die, in use c 1860-1880)               |
| Refer to C 22.5  Note: Inverted "C/BI"  Issues: GV, Ident: Chartered Bank of India Australia & China,  Cancel: Company Cachet, Madras.        | Issues: Ident: Cancel:                                                                                                | B 26  Issues: EDVII, Ident: Bank of Madras, Cancel: |
| Can Type 1  Issues: Vic-GV, Ident: National Bank of India Ltd, Note: - 5 holes on top of "f" & Stops. Perfin: Through the document. Cancel:   | CANCELLED<br>N.B. of LLP                                                                                              | Issues: Ident: Cancel:                              |
| Can Type 2  Issues: Vic-GV, Ident: National Bank of India Ltd, Note: - 4 holes on top of "f" and No Sto Perfin: Through the document. Cancel: | CANCELLED<br>N B OF LLP                                                                                               | Issues: Ident: Cancel:                              |

**<u>A 22</u>** Agra Bank Ltd, Bombay. 31-10-1879.

C 18 Chartered Bank of India Australia & China, 11-2-1931.