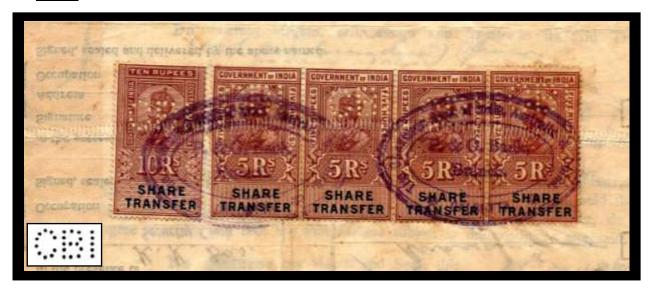

Australia & China,

Note: recorded on GV F/Bill stamps

with **BURMA** ovpt.

Cancel: Company Cachet Rangoon.

CBI

<u>C 21</u>

Issues: GV,

Ident: Chartered Bank of India