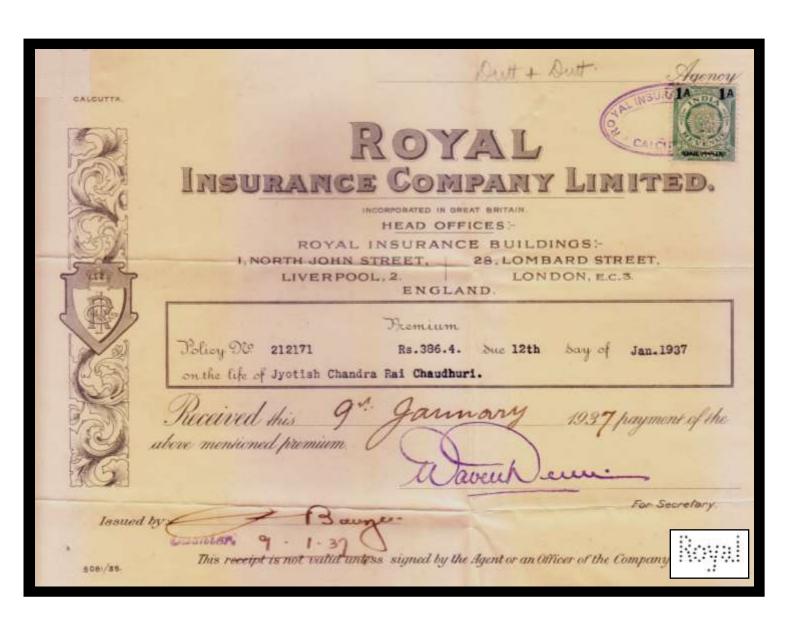

#### Royal Insurance Company Limited Calcutta.

**R 23** 9-1-1937 1An on 4An Surcharged Revenue stamp.

### Royal Insurance Company Limited. Calcutta.

Head Office 28 Lombard Street, London EC.

Blocks of 1 Anna Revenue stamps R 23 With mirror images of the "Royal" perfin.

| Issues: Ident: Cancel:                                                    | S 10  Issues: Vic, Ident: South British Insurance Co, Cancel: Calcutta.     | Issues: Ident: Cancel:                                                                  |
|---------------------------------------------------------------------------|-----------------------------------------------------------------------------|-----------------------------------------------------------------------------------------|
| Issues: Vic, Ident: Steel Brothers & Co Ltd, Rangoon. Cancel:             | Issues: Ident: Cancel:                                                      | Issues: Ident: Cancel:                                                                  |
| Issues: Vic-EDVII, Ident: The Standard Life Assurance Co, Cancel: Bombay. | Issues: Ident: Cancel:                                                      | Issues: Vic-EDVII, Ident: Shaw Wallace & Co, Calcutta. Cancel: Company Cachet Calcutta. |
| Issues: Ident: Cancel:                                                    | Issues: Ident: Cancel:                                                      | Issues: Vic, Ident: Treacher & Co Ltd, Esplanade Road, Bombay. Cancel:                  |
| Issues: Ident: Cancel:                                                    | T9  Issues: 1 An Revenue c1934. Ident: Thomas Cook & Son  Cancel: Calcutta. | Issues: Ident: Cancel:                                                                  |