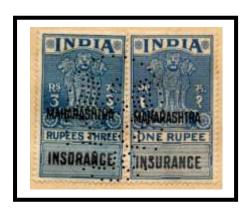

# PERFINS ON INDIA INSURANCE STAMPS BOMBAY STATE OVERPRINT

1958 Naye Paise Key Type

| As above (Hands over LIC) Perfin: Through the document.  Issues: Rep, Ident: Life Insurance Corporation of India, Cancel: Rajkot Office. | Issues: Ident: Cancel: | Issues: Ident: Cancel: |
|------------------------------------------------------------------------------------------------------------------------------------------|------------------------|------------------------|
| Issues: Ident: Cancel:                                                                                                                   | Issues: Ident: Cancel: | Issues: Ident: Cancel: |
| Issues: Ident: Cancel:                                                                                                                   | Issues: Ident: Cancel: | Issues: Ident: Cancel: |

# PERFINS ON INDIA INSURANCE STAMPS MAHARASHTRA OVERPRINT

1958 Naye Paise Key Type

| As above (Hands over LIC) Perfin: Through the document.           |                        |                        |
|-------------------------------------------------------------------|------------------------|------------------------|
| Issues: Rep, Ident: Life Insurance Corporation of India, Cancel:. | Issues: Ident: Cancel: | Issues: Ident: Cancel: |
| Issues:                                                           | Issues:                | Issues:                |
| Ident:                                                            | Ident:                 | Ident:                 |
| Cancel:                                                           | Cancel:                | Cancel:                |
|                                                                   |                        |                        |
| Issues:<br>Ident:                                                 | Issues:<br>Ident:      | Issues:<br>Ident:      |
| Cancel:                                                           | Cancel:                | Cancel:                |