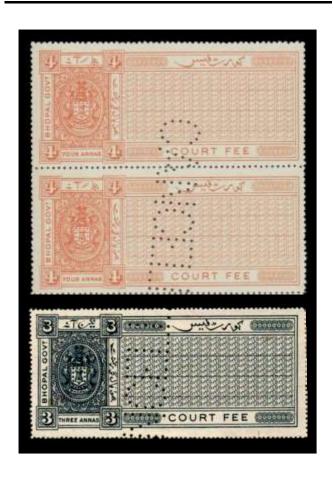

# PERFIN COURT FEE STAMPS

## PERFINS ON INDIA COURT FEE STAMPS

QVic 1882 Issues & EDVII 1904 Issues

| Issues: Ident: Cancel:                    | Issues: Ident: Cancel: | Issues: Ident: Cancel: |
|-------------------------------------------|------------------------|------------------------|
| <u>R 3</u>                                |                        |                        |
| Issues: Vic-EDVII, Ident: Ralli Brothers, | Issues:<br>Ident:      | Issues:<br>Ident:      |
| Cancel: Manuscript.                       | Cancel:                | Cancel:                |
|                                           |                        |                        |
| Issues:<br>Ident:                         | Issues:<br>Ident:      | Issues:<br>Ident:      |
| Cancel:                                   | Cancel:                | Cancel:                |

#### **COURT FEE STAMPS**

Des 25 (Punch)

I

Issues: High values, Rep, c1970-2010.

Ident: Printers Security Mark.

I.S.P.P. Hyd.

Cancel: Manuscript.

Although this is a punch which is the same shape as the 3 Lions in the center of the stamp, there is proof that it was intended as a security mark on the High values of this issue. See below the miss-aligned perforation where the punch has been done as a security mark at the same time as the perforating of the sheet of stamps.

Recorded on the 5R, 10R, & 20R Republic Court Fee values c1970s issues. The 5R, 10R, & 20R 1990-2010 issues of the Special Adhesive stamps. and the 5R, Notarial stamps c 1990-2010.