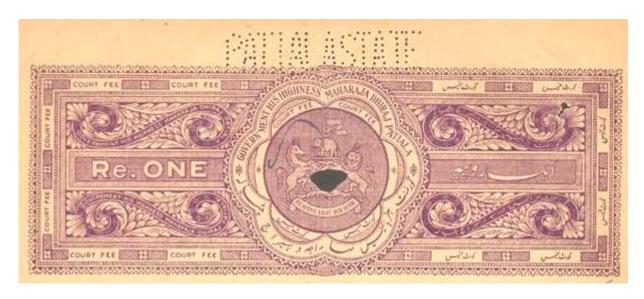

GAR STATE

Dates: 1917-1927.

Issues: 2 R, Stamped Paper.



Dates: 1917-1927.

Issues: 5R, Stamped Paper.



HAWAHAGAR STATE

### PERFINS ON INDIAN STATES STAMPED PAPER

### **NAWANAGAR**

Perfin: NAWANAGAR STATE

Dates: 1934-1948.

Issues: 8An, Stamped Paper.



Dates: 1934-1948.

Issues: 5R, Stamped Paper.



### PERFINS ON INDIAN STATES STAMPED PAPER

# **NAWANAGAR**

Perfin: NAWANAGAR STATE

Dates: 1934-1948.

Issues: 5R Overprint on 8An, & 1Rupee Stamped Paper.





# PERFINS ON INDIAN STATES STAMPED PAPER PATIALA

Perfin: **PATIALA STATE** 

Dates: c1940s.

Issues: Court Fee stamp paper 2An, 4An, 8An,



Dates: c1979.

Issues: Court Fee stamp paper 8An,



# PERFINS ON INDIAN STATES STAMPED PAPER PATIALA

Perfin: PATIALA STATE

Dates: c1940s.

Issues: Court Fee stamp paper 1R, 2R,



Dates: c1940s.

Issues: Court Fee stamp paper 2An,



# PERFINS ON INDIAN STATES STAMPED PAPER PATIALA

Perfin: PATIALA STATE

Dates: c1940s.

Issues: Court Fee stamp paper 8An,1R,2R,





#### PERFINS ON INDIAN STATES STAMPED PAPER

### PATIALA & EAST PUNJAB STATES UNION

Perfin: PATIALA STATE

Dates: 31-10-1953.

Issues: 2R, Nabha State Court Fee stamp

attached to Patiala State Perfin "PEPSU Government Petition Paper."



Dates: 11-11-1953.

Issues: Two 8An, Government of Nabha Court Fee stamps

attached to Patiala State Perfin "PEPSU Government Petition Paper."



#### PERFINS ON INDIAN STATES STAMPED PAPER

### PATIALA & EAST PUNJAB STATES UNION

#### Notes on The Princely States Union.

The union was created by combining eight princely states, which maintained their native rulers.