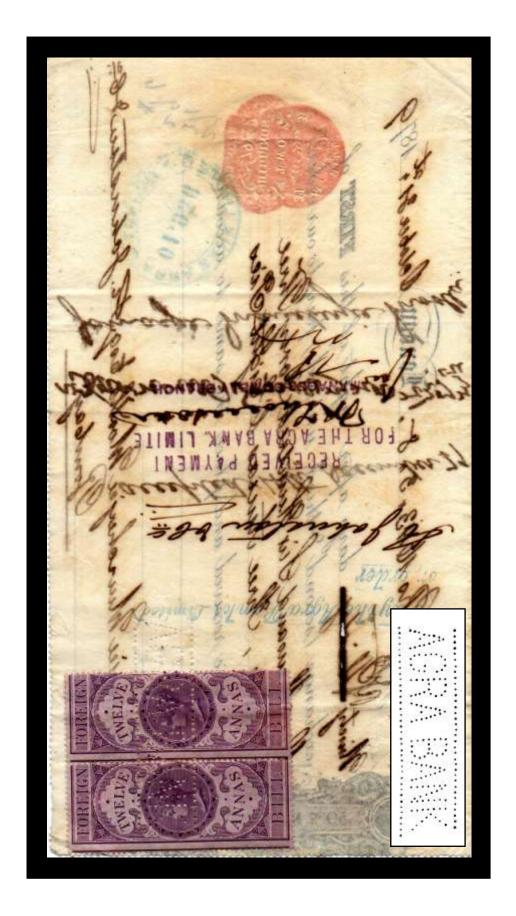

**GV** Overprints

1957 Naye Paise Key Type

1937 GVI Key Type

<u>Note:</u> Provisional surcharges of GV have also been noted with perfins. See N 4 for an image.

| A 12  Issues: Vic, Ident:  Cancel:                                                                                                            | A 13  Issues: Vic, Ident: Agra Bank Ltd, Madras. Cancel:                                                              | Issues: Ident: Cancel:                              |
|-----------------------------------------------------------------------------------------------------------------------------------------------|-----------------------------------------------------------------------------------------------------------------------|-----------------------------------------------------|
| Issues: Ident: Cancel:                                                                                                                        | A 22.3 (Carpet die)  Issues: Embossed-Vic, Vic, Ident: Agra Bank Ltd, Perfin: Through the document. (Earliest Cancel: | Known perfin die, in use c 1860-1880)               |
| Refer to C 22.5  Note: Inverted "C/BI"  Issues: GV, Ident: Chartered Bank of India Australia & China,  Cancel: Company Cachet, Madras.        | Issues: Ident: Cancel:                                                                                                | B 26  Issues: EDVII, Ident: Bank of Madras, Cancel: |
| Can Type 1  Issues: Vic-GV, Ident: National Bank of India Ltd, Note: - 5 holes on top of "f" & Stops. Perfin: Through the document. Cancel:   | CANCELLED<br>N.B. of LLP                                                                                              | Issues: Ident: Cancel:                              |
| Can Type 2  Issues: Vic-GV, Ident: National Bank of India Ltd, Note: - 4 holes on top of "f" and No Sto Perfin: Through the document. Cancel: | CANCELLED<br>N B OF LLP                                                                                               | Issues: Ident: Cancel:                              |

**<u>A 22</u>** Agra Bank Ltd, Bombay. 31-10-1879.

C 18 Chartered Bank of India Australia & China, 11-2-1931.