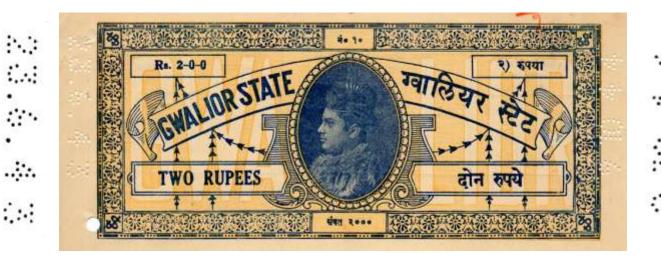

MENT/GWALIOR STATE.

Dates: c1910-1912. Issues: 1An,2An,







# PERFINS ON INDIAN STATES STAMPED PAPER

# **GWALIOR**

Perfin: GWALIOR STATE / STAMP DEPARTMENT

Dates: 1922-1924.

Issues: 2An,4An,6An,8An,2R,

GWALIOR STATE STAMP DEPARTMENT



Dates: 1928-1934.

Issues: 4An,6An,8An,1R,



# PERFINS ON INDIAN STATES STAMPED PAPER GWALIOR

Perfin: GWALIOR GOVERNMENT / STAMP DEPARTMENT

Dates: 1936-1940.

GWALIOR GOVERNMENT

Issues: 2An,3An,4An,6An,8An,2R,5R,

STAMP DEPARTMENT





#### PERFINS ON INDIAN STATES STAMPED PAPER

### **GWALIOR**

**GWALIOR: -** Date perfins as above: - All similar date perforations (Transktion dates?) are also found on Stamped papers of the Republic.

Dates: c1942- 1947. Positioned vertically up the sides, Issues: 2An,4An,6An,8An,1R,2R,5R,6R,10R,12R,20R,25R,





**Note: -** Paper images are reduced in size.

# PERFINS ON INDIAN STATES STAMPED PAPER MADHYA BHARAT

Date perfins as above: -

Dates: c 1950s, Positioned vertically up the sides.

Issues: 2An,4An,8An,20R,50R,





# PERFINS ON INDIAN STATES STAMPED PAPER JIND

Perfin: JIND STATE

Dates: c1948.

Issues: General Stamp Paper 20R.





Dates: c1948.

Issues: General Stamp Paper 5R.



### PERFINS ON INDIAN STATES STAMPED PAPER

### **NAWANAGAR**

Perfin: NAWANAGAR STATE

Dates: 1917-1927.

Issues: 8An, Stamped Paper.



Dates: 1917-1927.

Issues: 1R, & 1R-8Annas, Stamped Paper.



### PERFINS ON INDIAN STATES STAMPED PAPER

### **NAWANAGAR**

Perfin: NAWANAGAR STATE

Dates: 1917-1927.

Issues: 2 R, Stamped Paper.



Dates: 1917-1927.

Issues: 5R, Stamped Paper.



HAWAHAGAR STATE

### PERF