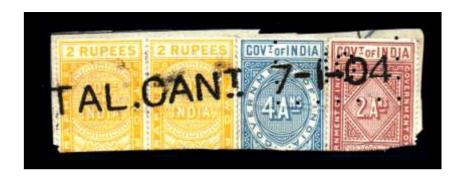

ssue.



1890 -1891 Issues.

B B & R

Issues: Vic, Ident:

Cancel: Calcutta.

Perfin through the Telegraph form? This is the <u>only</u> recorded use of this Perfin die. It is unrecorded on Postage stamps, or other Revenue stamps.





**Note:** The whole stamp was used, the top half survived because it was on the receipt. The bottom half was on the form used to transmit the information, after a period of storage the forms were destroyed along with the bottom half of the stamps.

Boxed Numbers 2, Ootacamund, & Murree. 3, Belgaum.





Boxed Numbers 4, Masauli, & 5, Dinapore.







**Boxed Number 6**, Mhow, Ranikhet, & -----Hansi.





Boxed Number 7, Dallhousie Balun,



CAND:

Boxed Number 8, Kohat,





Boxed Number 9, Quetta,





Boxed Number 10, Ø Nainital Can<sup>T</sup>, & Poona,





From recent research below, it is highly likely that these Box Number dies represent usage in Military <u>Can</u>tonment <u>D</u>istricts All box numbers to date seem to be connected to Military Cantonment Districts. Although we are lacking proof of this, more information is required.

| Map<br>Key | PLACE                                                                                                                | Number               | Date                    |
|------------|----------------------------------------------------------------------------------------------------------------------|----------------------|-------------------------|
| 1          | Meerut, United Provinces (Northwest Uttar Pradesh)                                                                   | Number 1