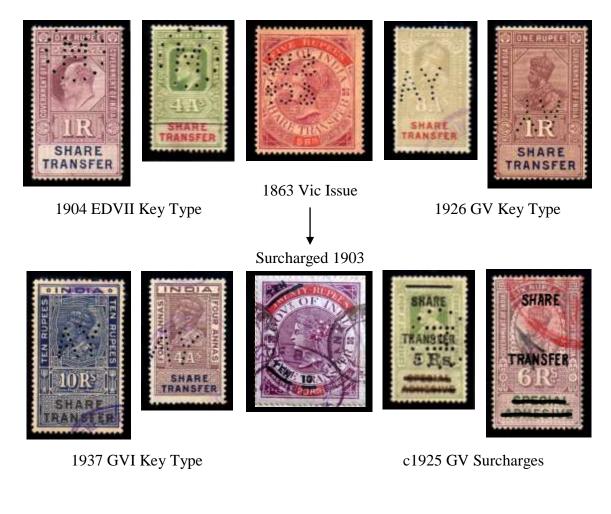

# PERFIN FOREIGN BILL STAMPS

Perfins can be found on the following Issues

1861 Issue 1861 Surcharges

1923 GV Key Type

1904 EDVII
Key Type
No high value EDVII perfins
have yet been recorded

1948 Rupee & Annas Key Type

**GV** Overprints

1957 Naye Paise Key Type

1937 GVI Key Type

<u>Note:</u> Provisional surcharges of GV have also been noted with perfins. See N 4 for an image.

| A 12  Issues: Vic, Ident:  Cancel:                                                                                                            | A 13  Issues: Vic, Ident: Agra Bank Ltd, Madras. Cancel:                                                              | Issues: Ident: Cancel:                              |
|-----------------------------------------------------------------------------------------------------------------------------------------------|-----------------------------------------------------------------------------------------------------------------------|-----------------------------------------------------|
| Issues: Ident: Cancel:                                                                                                                        | A 22.3 (Carpet die)  Issues: Embossed-Vic, Vic, Ident: Agra Bank Ltd, Perfin: Through the document. (Earliest Cancel: | Known perfin die, in use c 1860-1880)               |
| Refer to C 22.5  Note: Inverted "C/BI"  Issues: GV, Ident: Chartered Bank of India Australia & China,  Cancel: Company Cachet, Madras.        | Issues: Ident: Cancel:                                                                                                | B 26  Issues: EDVII, Ident: Bank of Madras, Cancel: |
| Can Type 1  Issues: Vic-GV, Ident: National Bank of India Ltd, Note: - 5 holes on top of "f" & Stops. Perfin: Through the document. Cancel:   | CANCELLED<br>N.B. of LLP                                                                                              | Issues: Ident: Cancel:                              |
| Can Type 2  Issues: Vic-GV, Ident: National Bank of India Ltd, Note: - 4 holes on top of "f" and No Sto Perfin: Through the document. Cancel: | CANCELLED<br>N B OF LLP                                                                                               | Issues: Ident: Cancel:                              |