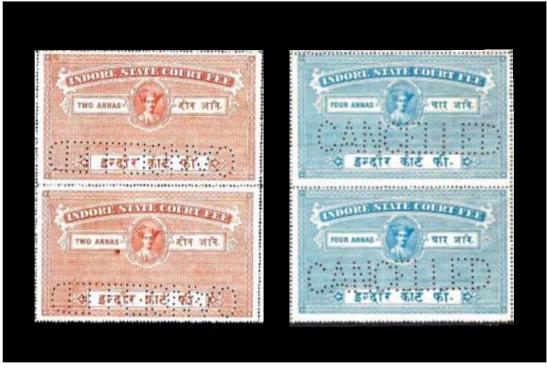

#### PERFINS ON INDIA SHARE TRANSFER STAMPS

#### **MAHARASHTRA OVERPRINT**

Rep c 1950

| A 1 K                                                                 |                   |                        |
|-----------------------------------------------------------------------|-------------------|------------------------|
| Issues: Rep, Ident: All India Reporter Ltd,                           | Issues:<br>Ident: | Issues:<br>Ident:      |
| Cancel:                                                               | Cancel:           | Cancel:                |
| <u>C 78</u>                                                           |                   |                        |
| Issues: GVI-Rep, Ident: Carew & Co Ltd, Perfin: Through the document. | Issues: Ident:    | Issues: Ident: Cancel: |
| Cancel: Company Cachet.                                               | Cancel:           | Cancer.                |
|                                                                       |                   |                        |
| Issues:<br>Ident:                                                     | Issues:<br>Ident: | Issues:<br>Ident:      |
| Cancel:                                                               | Cancel:           | Cancel:                |