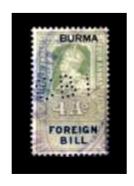

# PERFINS ON INDIA FOREIGN BILL STAMPS BURMA OVERPRINT

c 1930s

| Issues: Ident: Cancel:       | Issues: Ident: Cancel:                                                                        | Issues: Ident: Cancel: |
|------------------------------|-----------------------------------------------------------------------------------------------|------------------------|
| Issues:<br>Ident:<br>Cancel: | Issues: GV, Ident: Chartered Bank of India Australia & China, Cancel: Company Cachet Rangoon. | Issues: Ident: Cancel: |
| Issues: Ident: Cancel:       | Issues: Ident: Cancel:                                                                        | Issues: Ident: Cancel: |