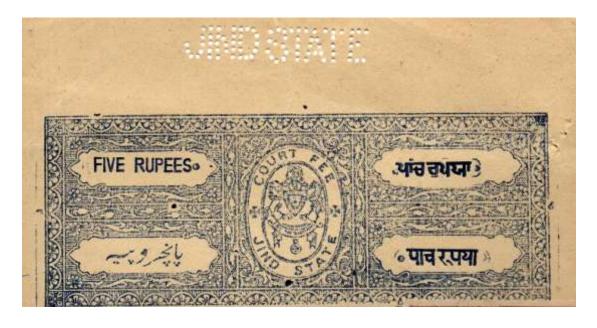

Dates: 1936-1940.

GWALIOR GOVERNMENT

Issues: 2An,3An,4An,6An,8An,2R,5R,

STAMP DEPARTMENT





#### PERFINS ON INDIAN STATES STAMPED PAPER

### **GWALIOR**

**GWALIOR: -** Date perfins as above: - All similar date perforations (Transktion dates?) are also found on Stamped papers of the Republic.

Dates: c1942- 1947. Positioned vertically up the sides, Issues: 2An,4An,6An,8An,1R,2R,5R,6R,10R,12R,20R,25R,





**Note: -** Paper images are reduced in size.

# PERFINS ON INDIAN STATES STAMPED PAPER MADHYA BHARAT

Date perfins as above: -

Dates: c 1950s, Positioned vertically up the sides.

Issues: 2An,4An,8An,20R,50R,





# PERFINS ON INDIAN STATES STAMPED PAPER JIND

Perfin: JIND STATE

Dates: c1948.

Issues: General Stamp Paper 20R.





Dates: c1948.

Issues: General Stamp Paper 5R.



### PERFINS ON INDIAN STATES STAMPED PAPER

### **NAWANAGAR**

Perfin: NAWANAGAR STATE

Dates: 1917-1927.

Issues: 8An, Stamped Paper.



Dates: 1917-1927.

Issues: 1R, & 1R-8Annas, Stamped Paper.



### PERFINS ON INDIAN STATES STAMPED PAPER

### **NAWANAGAR**

Perfin: NAWANAGAR STATE

Dates: 1917-1927.

Issues: 2 R, Stamped Paper.



Dates: 1917-1927.

Issues: 5R, Stamped Paper.



HAWAHAGAR STATE

### PERFINS ON INDIAN STATES STAMPED PAPER

### **NAWANAGAR**

Perfin: NAWANAGAR STATE

Dates: 1934-1948.

Issues: 8An, Stamped Paper.



Dates: 1934-1948.

Issues: 5R, Stamped Paper.



### PERFINS ON INDIAN STATES STAMPED PAPER

# **NAWANAGAR**

Perfin: NAWANAGAR STATE

Dates: 1934-1948.

Issues: 5R Overprint on 8An, & 1Rupee Stamped Paper.





# PERFINS ON INDIAN STATES STAMPED PAPER PAT