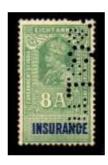

# PERFINS ON INDIA INSURANCE STAMPS BOMBAY PROVINCE OVERPRINT

1937 GVI Key Type Also has "ORIENTAL" overprint.

| A 50  Issues: EDVII-GV, Ident: Cancel: | A 51  Issues: GVI, Ident: Cancel: | Issues: Ident: Cancel:                                                                      |
|----------------------------------------|-----------------------------------|---------------------------------------------------------------------------------------------|
| Issues: Ident: Cancel:                 | Issues: Ident: Cancel:            | Issues: Ident: Cancel:                                                                      |
| Issues: Ident: Cancel:                 | Issues: Ident: Cancel:            | Issues: GVI, Ident: The Oriental Government Security Life Assurance Co Ltd, Cancel: Bombay. |