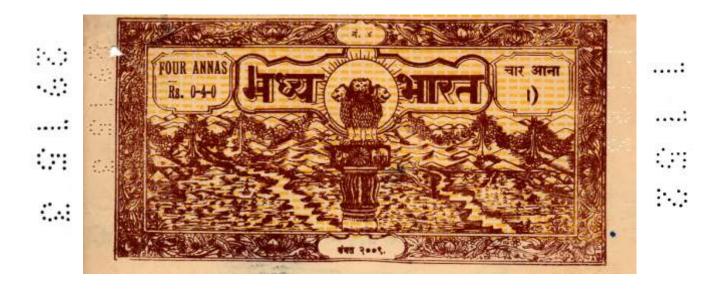

LIOR STATE STAMP DEPARTMENT



Dates: 1928-1934.

Issues: 4An,6An,8An,1R,



# PERFINS ON INDIAN STATES STAMPED PAPER GWALIOR

Perfin: GWALIOR GOVERNMENT / STAMP DEPARTMENT

Dates: 1936-1940.

GWALIOR GOVERNMENT

Issues: 2An,3An,4An,6An,8An,2R,5R,

STAMP DEPARTMENT





#### PERFINS ON INDIAN STATES STAMPED PAPER

### **GWALIOR**

**GWALIOR: -** Date perfins as above: - All similar date perforations (Transktion dates?) are also found on Stamped papers of the Republic.

Dates: c1942- 1947. Positioned vertically up the sides, Issues: 2An,4An,6An,8An,1R,2R,5R,6R,10R,12R,20R,25R,





**Note: -** Paper images are reduced in size.

# PERFINS ON INDIAN STATES STAMPED PAPER MADHYA BHARAT

Date perfins as above: -

Dates: c 1950s, Positioned vertically up the sides.

Issues: 2An,4An,8An,20R,50R,





# PERFINS ON INDIAN STATES STAMPED PAPER JIND

Perfin: JIND STATE

Dates: c1948.

Issues: General Stamp Paper 20R.





Dates: c1948.

Issues: General Stamp Paper 5R.



### PERFINS ON INDIAN STATES STAMPED PAPER

### **NAWANAGAR**

Perfin: NAWANAGAR STATE

Dates: 1917-1927.

Issues: 8An, Stamped Paper.



Dates: 1917-1927.

Issues: 1R, & 1R-8Annas, Stamped Paper.



### PERFINS ON INDIAN STATES STAMPED PAPER

### **NAWANAGAR**

Perfin: NAWANAGAR STATE

Dates: 1917-1927.

Issues: 2 R, Stamped Paper.



Dates: 1917-1927.

Issues: 5R, Stamped Paper.



HAWAHAGAR STATE

### PERFINS ON INDIAN STATES STAMPED PAPER

### **NAWANAGAR**

Perfin: NAWANAGAR STATE

Dates: 1934-1948.

Issues: 8An, Stamped Paper.



Dates: 1934-1948.

Issues: 5R, Stamped Paper.



### PERFINS ON INDIAN STATES STAMPE