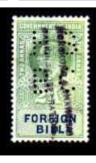

# PERFIN FOREIGN BILL STAMPS

Perfins can be found on the following Issues

1861 Issue 1861 Surcharges

1923 GV Key Type

1904 EDVII
Key Type
No high value EDVII perfins
have yet been recorded

1948 Rupee & Annas Key Type

**GV** Overprints

1957 Naye Paise Key Type

1937 GVI Key Type

<u>Note:</u> Provisional surcharges of GV have also been noted with perfins. See N 4 for an image.

| A 12  Issues: Vic, Ident:  Cancel:                                                                                                            | A 13  Issues: Vic, Ident: Agra Bank Ltd, Madras. Cancel:                                                              | Issues: Ident: Cancel:                              |
|-----------------------------------------------------------------------------------------------------------------------------------------------|-----------------------------------------------------------------------------------------------------------------------|-----------------------------------------------------|
| Issues: Ident: Cancel:                                                                                                                        | A 22.3 (Carpet die)  Issues: Embossed-Vic, Vic, Ident: Agra Bank Ltd, Perfin: Through the document. (Earliest Cancel: | Known perfin die, in use c 1860-1880)               |
| Refer to C 22.5  Note: Inverted "C/BI"  Issues: GV, Ident: Chartered Bank of India Australia & China,  Cancel: Company Cachet, Madras.        | Issues: Ident: Cancel:                                                                                                | B 26  Issues: EDVII, Ident: Bank of Madras, Cancel: |
| Can Type 1  Issues: Vic-GV, Ident: National Bank of India Ltd, Note: - 5 holes on top of "f" & Stops. Perfin: Through the document. Cancel:   | CANCELLED<br>N.B. of LLP                                                                                              | Issues: Ident: Cancel:                              |
| Can Type 2  Issues: Vic-GV, Ident: National Bank of India Ltd, Note: - 4 holes on top of "f" and No Sto Perfin: Through the document. Cancel: | CANCELLED<br>N B OF LLP                                                                                               | Issues: Ident: Cancel:                              |