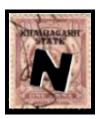

## PERFINS ON INDIA RECEIPT & REVENUE STAMPS KHAIRAGARH STATE OVERPRINT

c1934-1947

Large letter "N" punched through the stamp & Document. "Notary use"  $\ref{eq:local_eq}$ 

| Issues: Ident: Cancel: | Issues: Ident: Cancel: | Issues: 1 An Revenue c1934- 47. Ident: Cancel: |
|------------------------|------------------------|------------------------------------------------|
| Issues: Ident: Cancel: | Issues: Ident: Cancel: | Issues: Ident: Cancel:                         |
| Issues: Ident: Cancel: | Issues: Ident: Cancel: | Issues: Ident: Cancel:                         |