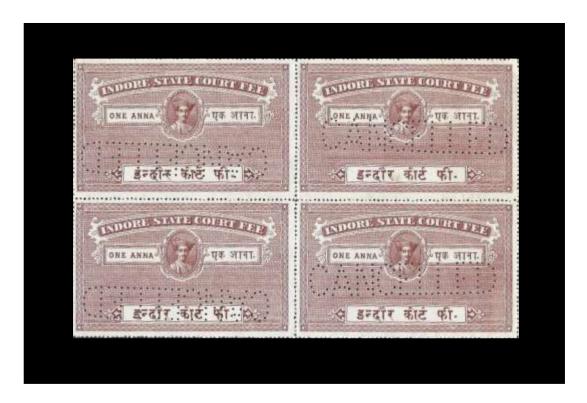

#### PERFINS ON INDIA SHARE TRANSFER STAMPS

#### **MAHARASHTRA OVERPRINT**

Rep c 1950

| A 1 K                                                                 |                   |                        |
|-----------------------------------------------------------------------|-------------------|------------------------|
| Issues: Rep, Ident: All India Reporter Ltd,                           | Issues:<br>Ident: | Issues:<br>Ident:      |
| Cancel:                                                               | Cancel:           | Cancel:                |
| <u>C 78</u>                                                           |                   |                        |
| Issues: GVI-Rep, Ident: Carew & Co Ltd, Perfin: Through the document. | Issues: Ident:    | Issues: Ident: Cancel: |
| Cancel: Company Cachet.                                               | Cancel:           | Cancer.                |
|                                                                       |                   |                        |
| Issues:<br>Ident:                                                     | Issues:<br>Ident: | Issues:<br>Ident:      |
| Cancel:                                                               | Cancel:           | Cancel:                |