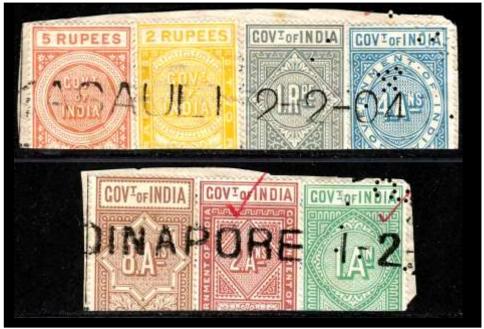

# PERFIN FOREIGN BILL STAMPS

Perfins can be found on the following Issues

1861 Issue 1861 Surcharges

1923 GV Key Type

1904 EDVII
Key Type
No high value EDVII perfins
have yet been recorded

1948 Rupee & Annas Key Type

**GV** Overprints

1957 Naye Paise Key Type

1937 GVI Key Type

<u>Note:</u> Provisional surcharges of GV have also been noted with perfins. See N 4 for an image.

| A 12  Issues: Vic, Ident:  Cancel:                                                                                                            | A 13  Issues: Vic, Ident: Agra Bank Ltd, Madras. Cancel:                                                              | Issues: Ident: Cancel:                              |
|-----------------------------------------------------------------------------------------------------------------------------------------------|-----------------------------------------------------------------------------------------------------------------------|-----------------------------------------------------|
| Issues: Ident: Cancel:                                                                                                                        | A 22.3 (Carpet die)  Issues: Embossed-Vic, Vic, Ident: Agra Bank Ltd, Perfin: Through the document. (Earliest Cancel: | Known perfin die, in use c 1860-1880)               |
| Refer to C 22.5  Note: Inverted "C/BI"  Issues: GV, Ident: Chartered Bank of India Australia & China,  Cancel: Company Cachet, Madras.        | Issues: Ident: Cancel:                                                                                                | B 26  Issues: EDVII, Ident: Bank of Madras, Cancel: |
| Can Type 1  Issues: Vic-GV, Ident: National Bank of India Ltd, Note: - 5 holes on top of "f" & Stops. Perfin: Through the document. Cancel:   | CANCELLED<br>N.B. of LLP                                                                                              | Issues: Ident: Cancel:                              |
| Can Type 2  Issues: Vic-GV, Ident: National Bank of India Ltd, Note: - 4 holes on top of "f" and No Sto Perfin: Through the document. Cancel: | CANCELLED<br>N B OF LLP                                                                                               | Issues: Ident: Cancel:                              |

**<u>A 22</u>** Agra Bank Ltd, Bombay. 31-10-1879.

C 18 Chartered Bank of India Australia & China, 11-2-1931.