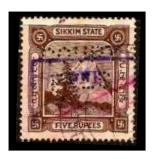

----------------------------------------|------------------------|
| Issues: Ident: Cancel: | RJ 12  Issues: c1910. Ident: Cancel: Manuscript. |                        |
| Issues: Ident: Cancel: | Issues: Ident: Cancel:                           | Issues: Ident: Cancel: |

# PERFINS ON INDIA STATES STAMPS RAJNANDGAON STATE COURT FEE STAMPS



This is another punched stamp, this time a letter "R" To signify that it was used in Rajnandgaon State Court. Recorded on: - 1½ Rupee. 15-6-1931.

| R                 |                   |                   |
|-------------------|-------------------|-------------------|
| Issues:<br>Ident: | Issues:<br>Ident: | Issues:<br>Ident: |
| Cancel:           | Cancel:           | Cancel:           |

# PERFINS ON INDIAN STATES STAMPS SIKKIM COURT FEE STAMPS



Court stamp c1928-1945

| Issues: Ident: Cancel:       | Issues: Ident: Cancel:                                                   | Issues: Ident: Cancel: |
|------------------------------|--------------------------------------------------------------------------|------------------------|
| Issues:<br>Ident:<br>Cancel: | C 54.5  Issues: 1928-1945. Ident: High Court of Sikkim, Gangtok. Cancel: | Issues: Ident: Cancel: |
| Issues: Ident: Cancel:       | Issues: Ident: Cancel:                                                   | Issues: Ident: Cancel: |

# INDIAN STATES

# PERFINS ON STAMPED PAPER

# PERFINS ON INDIAN STATES STAMPED PAPER DE LA RUE PROOF ESSAYS

King Edward VII 100 Rupee De La Rue proof perfin "CANCELLED" 12-7-1906. (8 HOLES HIGH) as below

**Note: -** Image is reduced in si