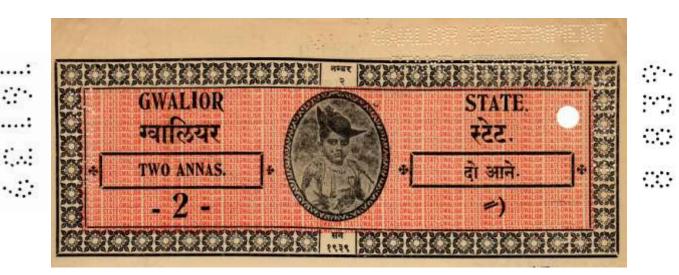

e.



CANCELLED

# PERFINS ON INDIAN STATES STAMPED PAPER GWALIOR

Perfin: STAMP DEPARTMENT/GWALIOR STATE.

Dates: 1898.

Issues: 2An,4An,8An,

GWALIOR STATE



Dates: 1900-1902.

Issues: 1An,4An, Other later types noted 4An,6An,2R, 1928-1934.



# PERFINS ON INDIAN STATES STAMPED PAPER GWALIOR

Perfin: STAMP DEPARTMENT/GWALIOR STATE.

Dates: c1910-1912. Issues: 1An,2An,







# PERFINS ON INDIAN STATES STAMPED PAPER

# **GWALIOR**

Perfin: GWALIOR STATE / STAMP DEPARTMENT

Dates: 1922-1924.

Issues: 2An,4An,6An,8An,2R,

GWALIOR STATE STAMP DEPARTMENT



Dates: 1928-1934.

Issues: 4An,6An,8An,1R,



# PERFINS ON INDIAN STATES STAMPED PAPER GWALIOR

Perfin: GWALIOR GOVERNMENT / STAMP DEPARTMENT

Dates: 1936-1940.

GWALIOR GOVERNMENT

Issues: 2An,3An,4An,6An,8An,2R,5R,

STAMP DEPARTMENT





#### PERFINS ON INDIAN STATES STAMPED PAPER

### **GWALIOR**

**GWALIOR: -** Date perfins as above: - All similar date perforations (Transktion dates?) are also found on Stamped papers of the Republic.

Dates: c1942- 1947. Positioned vertically up the sides, Issues: 2An,4An,6An,8An,1R,2R,5R,6R,10R,12R,20R,25R,





**Note: -** Paper images are reduced in size.

# PERFINS ON INDIAN STATES STAMPED PAPER MADHYA BHARAT

Date perfins as above: -

Dates: c 1950s, Positioned vertically up the sides.

Issues: 2An,4An,8An,20R,50R,





# PERFINS ON INDIAN STATES STAMPED PAPER JIND

Perfin: JIND STATE

Dates: c1948.

Issues: General Stamp Paper 20R.





Dates: c1948.

Issues: General Stamp Paper 5R.



### PERFINS ON INDIAN STATES STAMPED PAPER

### **NAWANAGAR**

Perfin: NAWANAGAR STATE

Dates: