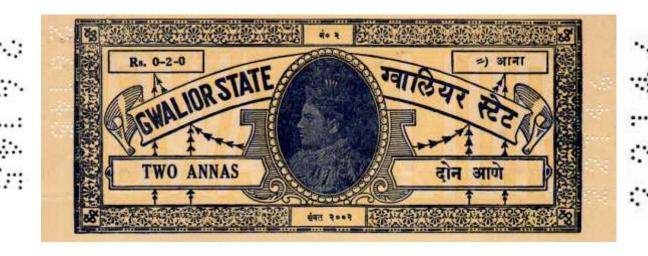

RTMENT/GWALIOR STATE.

Dates: c1910-1912. Issues: 1An,2An,







# PERFINS ON INDIAN STATES STAMPED PAPER

# **GWALIOR**

Perfin: GWALIOR STATE / STAMP DEPARTMENT

Dates: 1922-1924.

Issues: 2An,4An,6An,8An,2R,

GWALIOR STATE STAMP DEPARTMENT



Dates: 1928-1934.

Issues: 4An,6An,8An,1R,



# PERFINS ON INDIAN STATES STAMPED PAPER GWALIOR

Perfin: GWALIOR GOVERNMENT / STAMP DEPARTMENT

Dates: 1936-1940.

GWALIOR GOVERNMENT

Issues: 2An,3An,4An,6An,8An,2R,5R,

STAMP DEPARTMENT





#### PERFINS ON INDIAN STATES STAMPED PAPER

### **GWALIOR**

**GWALIOR: -** Date perfins as above: - All similar date perforations (Transktion dates?) are also found on Stamped papers of the Republic.

Dates: c1942- 1947. Positioned vertically up the sides, Issues: 2An,4An,6An,8An,1R,2R,5R,6R,10R,12R,20R,25R,





**Note: -** Paper images are reduced in size.

# PERFINS ON INDIAN STATES STAMPED PAPER MADHYA BHARAT

Date perfins as above: -

Dates: c 1950s, Positioned vertically up the sides.

Issues: 2An,4An,8An,20R,50R,





# PERFINS ON INDIAN STATES STAMPED PAPER JIND

Perfin: JIND STATE

Dates: c1948.

Issues: General Stamp Paper 20R.





Dates: c1948.

Issues: General Stamp Paper 5R.



### PERFINS ON INDIAN STATES STAMPED PAPER

### **NAWANAGAR**

Perfin: NAWANAGAR STATE

Dates: 1917-1927.

Issues: 8An, Stamped Paper.



Dates: 1917-1927.

Issues: 1R, & 1R-8Annas, Stamped Paper.



### PERFINS ON INDIAN STATES STAMPED PAPER

### **NAWANAGAR**

Perfin: NAWANAGAR STATE

Dates: 1917-1927.

Issues: 2 R, Stamped Paper.



Dates: 1917-1927.

Issues: 5R, Stamped Paper.



HAWAHAGAR STATE

### PE