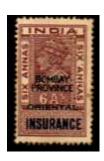

# PERFINS ON INDIA INSURANCE STAMPS BOMBAY PROVINCE OVERPRINT

1937 GVI Key Type Also has "ORIENTAL" overprint.

| A 50  Issues: EDVII-GV, Ident: Cancel: | A 51  Issues: GVI, Ident: Cancel: | Issues: Ident: Cancel:                                                                      |
|----------------------------------------|-----------------------------------|---------------------------------------------------------------------------------------------|
| Issues: Ident: Cancel:                 | Issues: Ident: Cancel:            | Issues: Ident: Cancel:                                                                      |
| Issues: Ident: Cancel:                 | Issues: Ident: Cancel:            | Issues: GVI, Ident: The Oriental Government Security Life Assurance Co Ltd, Cancel: Bombay. |