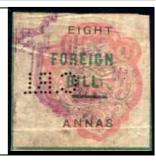

# PERFIN FOREIGN BILL STAMPS

Perfins can be found on the following Issues

1861 Issue 1861 Surcharges

1923 GV Key Type

1904 EDVII
Key Type
No high value EDVII perfins
have yet been recorded

1948 Rupee & Annas Key Type

**GV** Overprints

1957 Naye Paise Key Type

1937 GVI Key Type

<u>Note:</u> Provisional surcharges of GV have also been noted with perfins. See N 4 for an image.

| A 12  Issues: Vic, Ident:  Cancel:                                                                                                            | A 13  Issues: Vic, Ident: Agra Bank Ltd, Madras. Cancel:                                                              | Issues: Ident: Cancel:                              |
|-----------------------------------------------------------------------------------------------------------------------------------------------|-----------------------------------------------------------------------------------------------------------------------|-----------------------------------------------------|
| Issues: Ident: Cancel:                                                                                                                        | A 22.3 (Carpet die)  Issues: Embossed-Vic, Vic, Ident: Agra Bank Ltd, Perfin: Through the document. (Earliest Cancel: | Known perfin die, in use c 1860-1880)               |
| Refer to C 22.5  Note: Inverted "C/BI"  Issues: GV, Ident: Chartered Bank of India Australia & China,  Cancel: Company Cachet, Madras.        | Issues: Ident: Cancel:                                                                                                | B 26  Issues: EDVII, Ident: Bank of Madras, Cancel: |
| Can Type 1  Issues: Vic-GV, Ident: National Bank of India Ltd, Note: - 5 holes on top of "f" & Stops. Perfin: Through the document. Cancel:   | CANCELLED<br>N.B. of LLP                                                                                              | Issues: Ident: Cancel:                              |
| Can Type 2  Issues: Vic-GV, Ident: National Bank of India Ltd, Note: - 4 holes on top of "f" and No Sto Perfin: Through the document. Cancel: | CANCELLED<br>N B OF LLP                                                                                               | Issues: Ident: Cancel:                              |