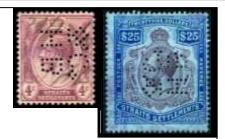

### <u>C 1</u>

Cancellation die used through the stamp only, also found through the document.

Various lengths 56mm to 65mm, only 2 or 3 letters usually found on stamps.

Used: c1923- to Occupation. GV-GVI. Ident: P&O Banking Corporation,

Cancel: Found with Postal use, 11-2-1938 Singapore, & Perak.

Only recorded on Revenue stamps. through the document.

Used: c1877-1887.

Ident: National Bank of India,

Cancel:

F.M.S. &

Straits Settlements stamps.