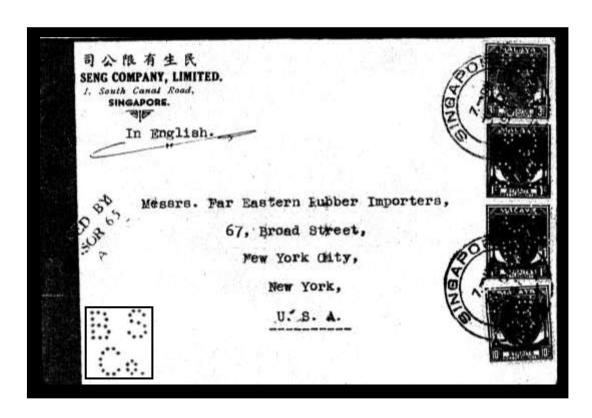

- **B 31** Bin Seng Co Ltd, 1 South Canal Road, Singapore. A Milling Company with large interests in the rubber industry.
- Used c 1925 to c 1941. Predominantly on Straits Settlements stamps.
- C 1 There are three (3) types of this CANCELLED perfin recorded, they vary in length from 56mm to 66mm, and were used for canceling documents & cheques etc. All are known used postally by the P & O Banking Corporation, owing to size only 2 or 3 letters occur on a normal size stamp. Used 1923 to occupation. Found on Straits Settlements & Perak stamps.
- **C 2** National Bank of India. Used c 1877-1887. (Perfin through the Document) only recorded on revenue stamps of Straits Settlements.

Used: Ident:

Used: c1925-c1941.

Ident: Bin Seng Co Ltd,

1 South Canal Road, Singapore.

Cancel: Singapore.

Used: Ident:

Cancel:

**<u>B 21</u>** GV, Barker & Kengchuan, Change Alley, Singapore. Dated 27-8-1918.

**<u>B 26</u>** Behn Meyer & Co, QVic, 19-10-1886.

Image by kind permission of Christoph Gärtner Auctions.

**<u>B 31</u>** Bin Seng & Co Ltd, Singapore. GVI 31-10-1941.