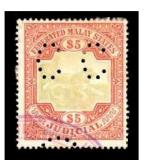

A 7x7 Hole punch Perfin Cancellator. (Judicial use?)

Other 6x6 and 8x8 Hole punch Perfin Cancellators. (Judicial use?)