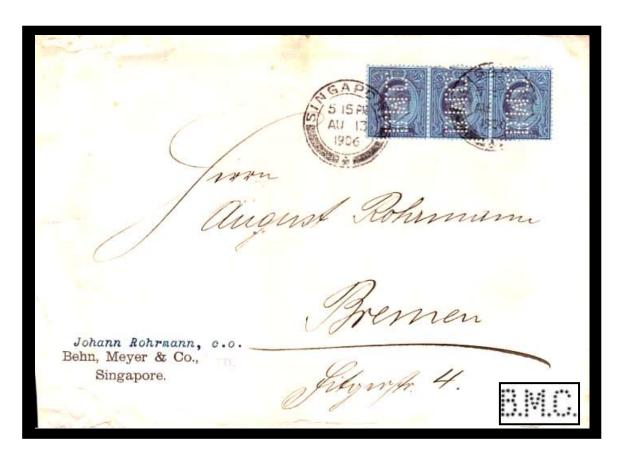

**<u>B 23</u>** Behn Meyer & Co., Singapore. EDVII, 13-8-1906.

**<u>B 24</u>** Behn Meyer & Co <u>**Ltd**</u>, Penang. EDVII, 24-11-1904.

Images Courtesy of William Hall.

Letter "B" Used: Used: Used: Ident: Ident: Ident: Cancel: Cancel: Cancel: **B 21** (B9) Used: Used: Used: c1908-1922. Ident: Ident: Ident: Barker & Kengchuan, 7A, 8 & 8A Change Alley, Singapore. Cancel: Cancel: Cancel: Singapore. <u>B 23</u> (B11) B.M.C. Used: c1905-1914. Used: Ident: Behn Meyer & Co, Ident: Became a Ltd Company c 1904 Collyer Quay, Singapore. Cancel: Singapore, Jesselton, North Borneo. Cancel: <u>B 24</u> (B12) Used: c1903-1914. Ident: Behn Meyer & Co Used: Used: Ident: Became a Ltd Company c 1904. Ident: Weld Quay, Penang. Cancel: Cancel: Penang. Cancel: **B 26** (B10) Recorded with the "B" overprint, used by the British Post Offices in "Bangkok Siam" c1882-1885. Also found on QVic Revenue stamps. Used: c1879-1904. Ident: Behn Meyer & Co, Collyer Quay, Singapore. Is this "B" overprint a fake item? See pages 77-78. **PERFINS** did not make it to Bangkok until after the British Consulate Post office closed on 30 June 1885. Cancel: Singapore. & Company Cachet. **B 31** (B13)