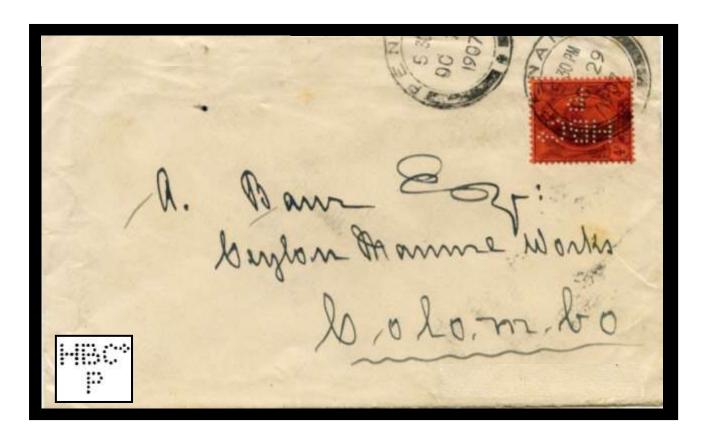

Used: c1883-1892.

Ident: Herman Jebson & Co,

Beach Street, Penang.

Cancel: Colombo, Ceylon. See page 77-78.

В

Used: Ident:

Cancel:

<u>H 19</u> (H7)