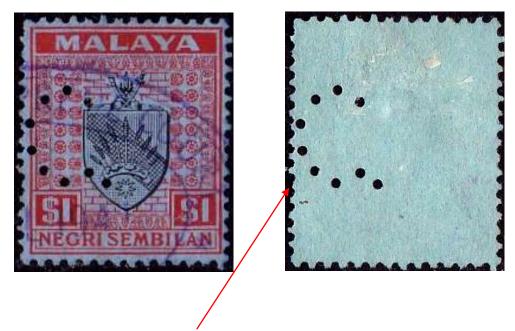

A 7x7 Hole punch Perfin Cancellator. (Judicial use?)

Other 6x6 and 8x8 Hole punch Perfin Cancellators. (Judicial use?)