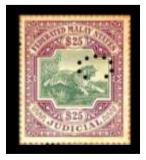

A 7x7 Hole punch Perfin Cancellator. (Judicial use?)

Other 6x6 and 8x8 Hole punch Perfin Cancellators. (Judicial use?)