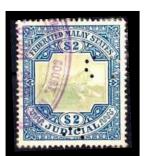

A 7x7 Hole punch Perfin Cancellator. (Judicial use?)

Other 6x6 and 8x8 Hole punch Perfin Cancellators. (Judicial use?)