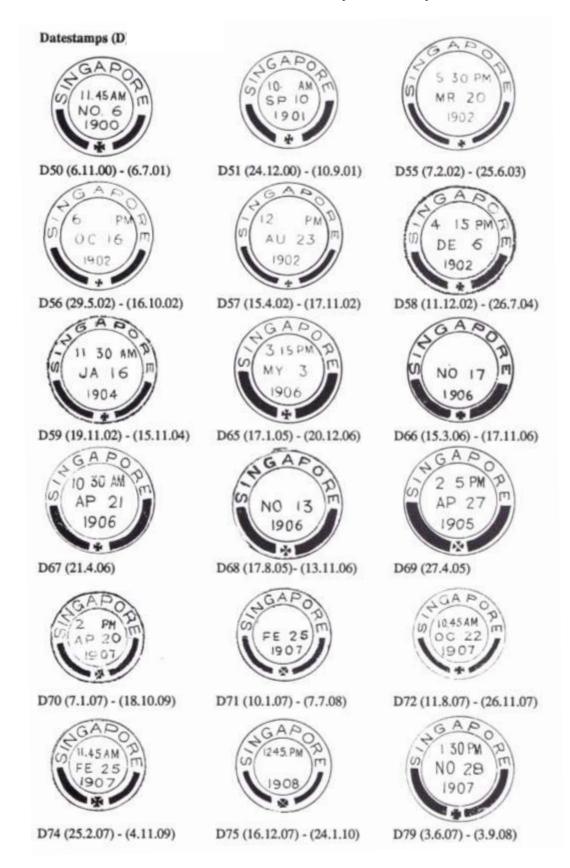

### <u>INDEX</u>

| Pages 3 to 12  | Brief Descriptions of Companies.       |
|----------------|----------------------------------------|
| Pages 13 to 69 | (A to Z) Perfin Dies & Images.         |
| Pages 70 to 72 | Specimen & Judicial stamp perfin dies. |
| Pages 73 to 74 | North Borneo State.                    |
| <u>Page 75</u> | Unidentified Dies.                     |
| <u>Page 76</u> | Silver Jubilee Dies.                   |
| <u>Page 77</u> | Singapore Cancels 1900-1908.           |
| Page 78 to 79  | Bangkok "B" Overprint.                 |