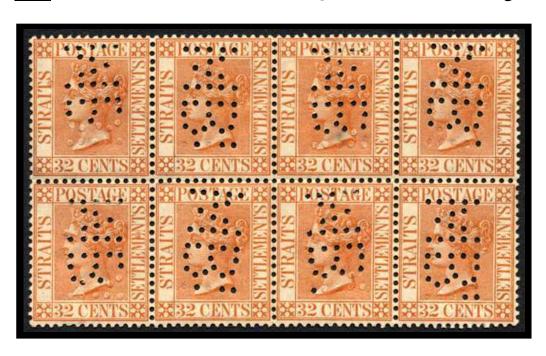

Cancel: Singapore.

Used: c1894-c1925.

Ident: Mercantile Bank of India Ltd,

Singapore.

Cancel: Singapore.

in a straight line. Also noted revenue use

Used: c1910-c1925.

Ident: Mercantile Bank of India Ltd,

Cancel:

Used: Ident:

Cancel:

Used: Ident:

Cancel:

M9 M<sup>c</sup> Alister & Co Ltd, Singapore. GV, 6-4-1933.

M4 Mercantile Bank of India Qvic 1887 Block of eight.