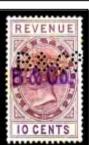

Revenue stamps are also found with this perfin. Used c 1879 to c 1904.

**NOTE:** - Also recorded with the fake "B" overprint used by the British Post Offices in "Bangkok Siam" c 1882-1885. For anyone who has an interest I can supply a full analogy of the "B" Overprint including the fake items.