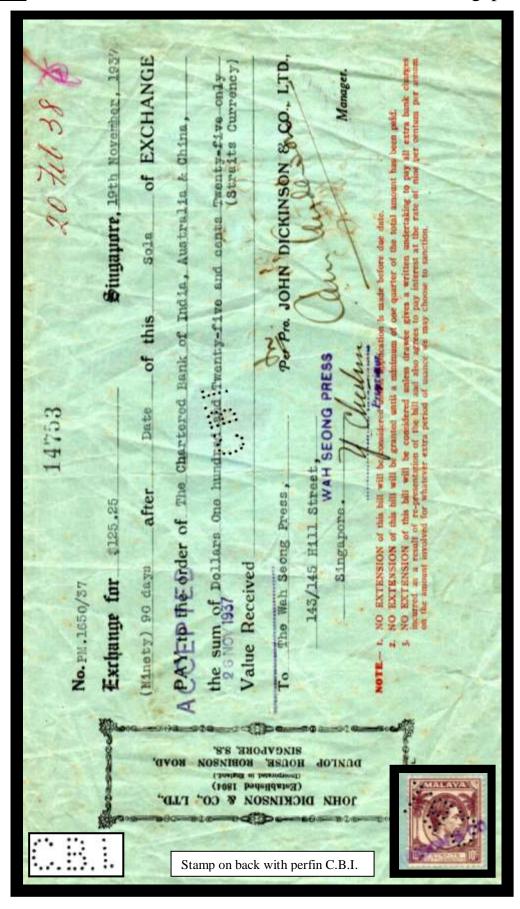

- C 4 Chartered Bank of India, Australia & China, Penang. Without stops, Used c 1910 to occupation. F.M.S. & Straits Settlements stamps.

  NOTE: It is possible that C4 & C5 may turn out to be from a Multi headed die. as at the moment there are various slight differences to be noted on both dies.
- C 5 Chartered Bank of India, Australia & China, Kuala Lumpur, Selangor. A branch was opened in Kuala Lumpur in 1888, also used on stamps of the Federal Malaya States. "C" has a straighter back than C 4, bottom bar of the "B" inclined upwards, Used c 1906 to c 1930.
- C 6 Chartered Bank of India, Australia & China, Kuala Lumpur, Selangor, Kedah, Penang, Alor Star. A post war perfin used c 1949 to c 1955.
- C 7 Chartered Bank of India, Australia & China, Singapore. Used c 1913 to c 1938 (Perfin through the document).
- **C 8M** Chartered Bank of India, Australia & China, Battery Road, Singapore. Incorporated in London in 1853, branch opened in Singapore on 19-12-1859, now known as the Standard Chartered Bank. Used c 1903 to c 1910.
- C 10 Cadonau & Co, Collyer Quay, Singapore. (Merchants). Used c 1899 to c 1910.
- C 11 Ø Suspected identity of Cadonau & Co, Collyer Quay, Singapore. (Merchants). Used c 1902 to c 1906.
- **C 13** City Council, Georgetown, Penang. A post war perfin used on stamps of Penang & Malaysia. Used c 1955 to 1975.
- C 15 No Identity, but recorded used on QEII stamps of Penang 1957 issues.
- **D 1** Deutsches Asiatische Bank, Singapore. Head Office in Shanghai. Bank closed with the advent of WW1 1914-1918. Used c 1905 to 1914. (Identical perfin also found on stamps of China).
- **D 2** D Brandt & Co, Boat Quay, Singapore. (Merchants) established in 1874. Company closed with the advent of WW1 1914-1918. Perfin diagonal. Used c 1886 to 1914. (Also recorded with Fiscal use).
- **E 1** East Asiatic Co, Raffles Square, Singapore. Established in Copenhagen in 1897. Branch opened in Singapore in 1902. Used 1902 to 1932. Fiscal use also recorded. **NOTE:** 1883 stamp issues are also recorded with this die! but with 1902 cancels, very late usage.
- **E 5** Eastern Extension Australasia & China Telegraph Co Ltd, c 1880s Date of 10-6-1883. Postage & Revenue use.
- E 19 Eastern Smelting Co Ltd, Penang. (Ore Smelters) Used c 1910 to c 1920.
- **E 21** Ø Suspected identity of Eastern Telegraph Company. or could be Exchange Telegraph Company. In use 1902.

NOTE: - It is possible that C4 & C5 may turn out to be from a multi headed die. As various Used: c1910- to Occup. slight differences have been noted with both dies.

Ident: Chartered Bank of India Australia & China,