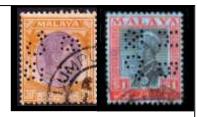

### Letter "A"

<u>A 18M</u> The Asiatic Petroleum Co, (S.S.) Ltd, Singapore, GVI, 17-10-1940.

Stamp showing A 18M and the previous A 19 together on the stamp as part of the Multi headed die.

Also an image of a PAID date cancellor.

A 18M Image courtesy of Philippe Antheaume