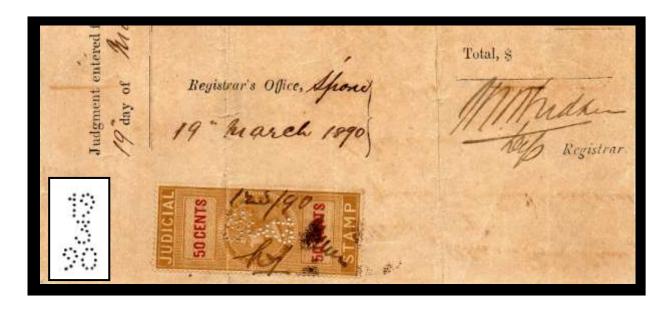

#### **Revenue Date & Paid Cancels.**

There are a number of different Date & Paid cancels and punches as can be seen, these are found mostly on Revenue documents and are more a form of Perfin cancellation.

A 7x7 Hole punch Perfin Cancellator. (Judicial use?)

Other 6x6 and 8x8 Hole punch Perfin Cancellators. (Judicial use?)