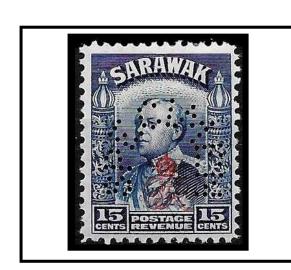

### Letter "A"

<u>A 18M</u> The Asiatic Petroleum Co, (S.S.) Ltd, Singapore, GVI, 17-10-1940.

Stamp showing A 18M and the previous A 19 together on the stamp as part of the Multi headed die.

Also an image of a PAID date cancellor.

A 18M Image courtesy of Philippe Antheaume