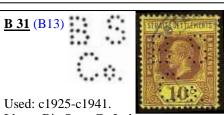

- **B 31** Bin Seng Co Ltd, 1 South Canal Road, Singapore. A Milling Company with large interests in the rubber industry.
- Used c 1925 to c 1941. Predominantly on Straits Settlements stamps.
- C 1 There are three (3) types of this CANCELLED perfin recorded, they vary in length from 56mm to 66mm, and were used for canceling documents & cheques etc. All are known used postally by the P & O Banking Corporation, owing to size only 2 or 3 letters occur on a normal size stamp. Used 1923 to occupation. Found on Straits Settlements & Perak stamps.
- **C 2** National Bank of India. Used c 1877-1887. (Perfin through the Document) only recorded on revenue stamps of Straits Settlements.

**<u>B 23</u>** Behn Meyer & Co., Singapore. EDVII, 13-8-1906.

**<u>B 24</u>** Behn Meyer & Co <u>**Ltd**</u>, Penang. EDVII, 24-11-1904.

Images Courtesy of William Hall.

Letter "B" Used: Used: Used: Ident: Ident: Ident: Cancel: Cancel: Cancel: **B 21** (B9) Used: Used: Used: c1908-1922. Ident: Ident: Ident: Barker & Kengchuan, 7A, 8 & 8A Change Alley, Singapore. Cancel: Cancel: Cancel: Singapore. <u>B 23</u> (B11) B.M.C. Used: c1905-1914. Used: Ident: Behn Meyer & Co, Ident: Became a Ltd Company c 1904 Collyer Quay, Singapore. Cancel: Singapore, Jesselton, North Borneo. Cancel: <u>B 24</u> (B12) Used: c1903-1914. Ident: Behn Meyer & Co Used: Used: Ident: Became a Ltd Company c 1904. Ident: Weld Quay, Penang. Cancel: Cancel: Penang. Cancel: **B 26** (B10) Recorded with the "B" overprint, used by the British Post Offices in "Bangkok Siam" c1882-1885. Also found on QVic Revenue stamps. Used: c1879-1904. Ident: Behn Meyer & Co, Collyer Quay, Singapore. Is this "B" overprint a fake item? See pages 77-78. **PERFINS** did not make it to Bangkok until after the British Consulate Post office closed on 30 June 1885. Cancel: Singapore. & Company Cachet. **B 31** (B13)