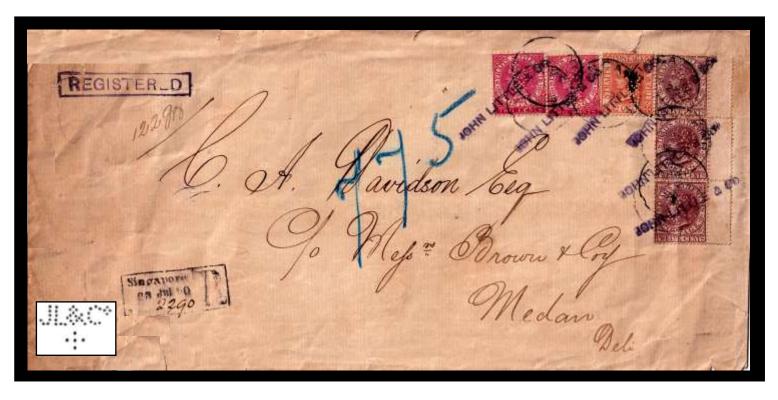

### Letter "J"

| Used:<br>Ident:<br>Cancel:                                                                                                                                                                                                                                                                        | Used: Ident: Cancel: | Used: Ident: Cancel: |
|---------------------------------------------------------------------------------------------------------------------------------------------------------------------------------------------------------------------------------------------------------------------------------------------------|----------------------|----------------------|
| Used:<br>Ident:                                                                                                                                                                                                                                                                                   | Used:<br>Ident:      | Used:<br>Ident:      |
| Cancel:                                                                                                                                                                                                                                                                                           | Cancel:              | Cancel:              |
| Used:<br>Ident:                                                                                                                                                                                                                                                                                   | Used:<br>Ident:      | Used:<br>Ident:      |
| Cancel:                                                                                                                                                                                                                                                                                           | Cancel:              | Cancel:              |
| J 12 (J1) Also on Revenue stamps. Used: c1870s-c1886. Ident: John Little & Co, Raffles Square, Singapore. Cancel: Singapore, Penang.  NOTE: East India stamps are known used from c1870s, but perfin examples are more than lightly to have been used post c1884 on the re issued SG9.            |                      |                      |
| Recorded with the "B" overprint, used by the British Post Offices in "Bangkok Siam" c1882-1885. Is this overprint a fake item?  Also on Revenue stamps.  Used: c1885-c1930.  Ident: John Little & Co, Raffles Square, Singapore.  Cancel: Singapore. Company Cachet, Swettenham. See pages 77-78. |                      |                      |
| Used:<br>Ident:                                                                                                                                                                                                                                                                                   | Used:<br>Ident:      | Used:<br>Ident:      |
| Cancel:                                                                                                                                                                                                                                                                                           | Cancel:              | Cancel:              |

<u>J 13M</u> John Little & Co, Singapore. 23-7-1910.

Image Courtesy of William Hall.