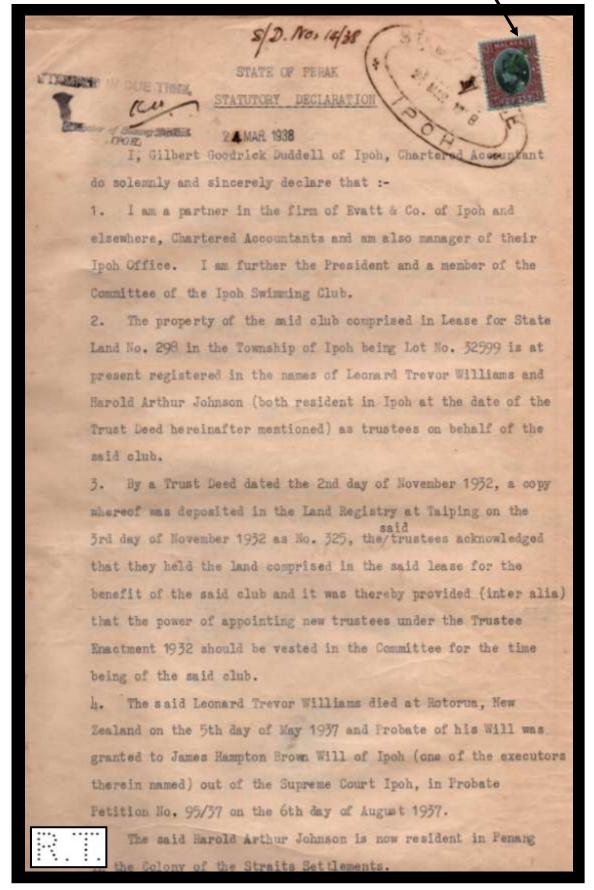

- **M 9** Mc Alister & Co Ltd, Battery Road, Singapore. (Merchants) established in 1857. Used c 1928 to occupation.
- **M 10** Mc Alister & Co Ltd, Battery Road, Singapore. (Merchants) established in 1857. Used c 1916 to c 1926.
- **M 11** Mc Alister & Co Ltd, Battery Road, Singapore. (Merchants) established in 1857. Used c 1902 to c 1918.
- **M 12** Mc Alister & Co Ltd, Battery Road, Singapore. (Merchants) established in 1857. Used c 1919 to c 1925.
- M 15 Municipal Commissioners, Malacca. GVI 1949 issues & QEII 1954 issues.
- M 17 Ø Suspected identity of Maynard & Co, (Chemists). 14 Battery Road, & 598 North Bridge Road, Singapore. Used c 1902.
- **M 19M** Municipal Commissioners, Penang. Used c 1904 to c 1940.
- **M 21M** Multi Headed die, Municipal Commissioners, Penang. Used c 1940 to c 1960.
- **N 3** North Chinese Insurance Co, Singapore. Established by 1874. Used c 1902 to c 1920.
- **N 8** Nederlandsche Handel-Maatschappij, Collyer Quay, Singapore. Founded in Amsterdam in 1824. (The Netherlands Trading Society) Branch opened in Singapore in 1859. Used c 1906 to c 1934.
- O 17 Oriental Government Security Life Assurance Co, NOTE: This die has no larger perfin hole. and is recorded on the stamps of the Straits Settlements, Used c 1913-1920.
- **O 18** Oriental Government Security Life Assurance Co, Kuala Lumpur, Selangor. Incorporated in India in 1874. Branch established in Kuala Lumpur in 1913. Used c 1926 to 1936. This die has a larger perfin hole featured next to the letter "L" Recorded on stamps of F.M.S. & Selangor.
- O 19 & O 20 Oriental Government Security Life Assurance Co, Kuala Lumpur, Selangor. Incorporated in India in 1874. Branch established in Kuala Lumpur in 1913. Used c 1926 to 1936. These dies have larger perfin holes featured, It is thought that the larger holes could well signify different Company Offices. Recorded on stamps of F.M.S. & Selangor.
- **PAID 1** Magistrates Court, Kedah. Used c 1912 c 1955.
- PAID 2 Stamp Office Klang, 1-2-1897.
- **PAID 3** Paid canceller c 1882.