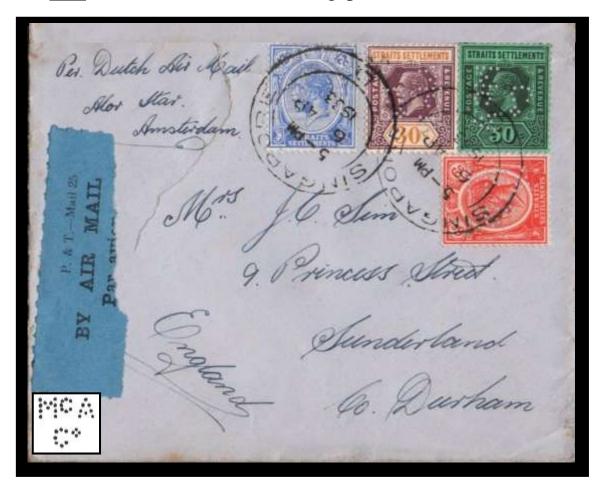

### Letter "A"

<u>A 18M</u> The Asiatic Petroleum Co, (S.S.) Ltd, Singapore, GVI, 17-10-1940.

Stamp showing A 18M and the previous A 19 together on the stamp as part of the Multi headed die.

Also an image of a PAID date cancellor.

A 18M Image courtesy of Philippe Antheaume