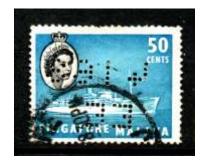

### Letter "A"

<u>A 18M</u> The Asiatic Petroleum Co, (S.S.) Ltd, Singapore, GVI, 17-10-1940.

Stamp showing A 18M and the previous A 19 together on the stamp as part of the Multi headed die.

Also an image of a PAID date cancellor.

A 18M Image courtesy of Philippe Antheaume