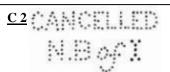

- **B 31** Bin Seng Co Ltd, 1 South Canal Road, Singapore. A Milling Company with large interests in the rubber industry.
- Used c 1925 to c 1941. Predominantly on Straits Settlements stamps.
- C 1 There are three (3) types of this CANCELLED perfin recorded, they vary in length from 56mm to 66mm, and were used for canceling documents & cheques etc. All are known used postally by the P & O Banking Corporation, owing to size only 2 or 3 letters occur on a normal size stamp. Used 1923 to occupation. Found on Straits Settlements & Perak stamps.
- **C 2** National Bank of India. Used c 1877-1887. (Perfin through the Document) only recorded on revenue stamps of Straits Settlements.