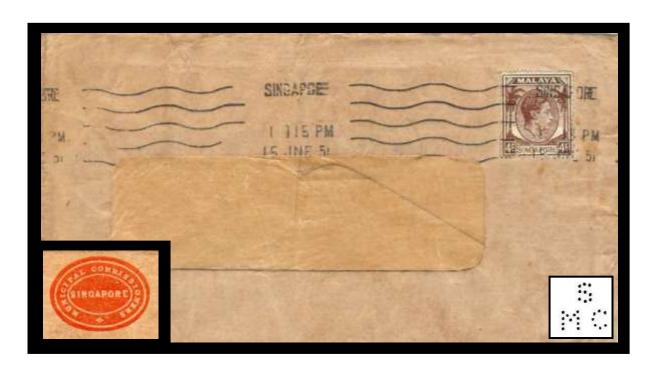

he "B" overprint, used by the British Post Offices in "Bangkok Siam" c1882-1885. Is this overprint a fake item? See pages 77-78. Also found on Revenue stamps.

Used: c1880-1890.

Ident: Schmidt, Kustermann & Co, Beach Street, Penang.

**PERFINS** did not make it to Bangkok until after the British Consulate Post office closed on 30 June 1885.

Cancel: Also Schmidt Kustermann never traded in Bangkok when these stamps were in use.



Ident: Schmidt, Kustermann & Co,

Beach Street, Penang. Cancel: Penang,



Cancel:





Used: c1922-1947.

Ident: Singapore Municipal Commissioners, Singapore.

Cancel: Receipt.

Shell Oil Co, Singapore. GVI 10-2-1949.



Image Courtesy of Mart Heekelaar

Schmidt, Kustermann & Co, EDVII, 1-12-1903.



**S 18M** Singapore Municipal Commissioners, GVI, 15-6-1951.



Singapore Municipal Commissioners.
Receipt for Municipal Charges, GVI, 14-2-1947.

|          | and the second second | per deservice of the