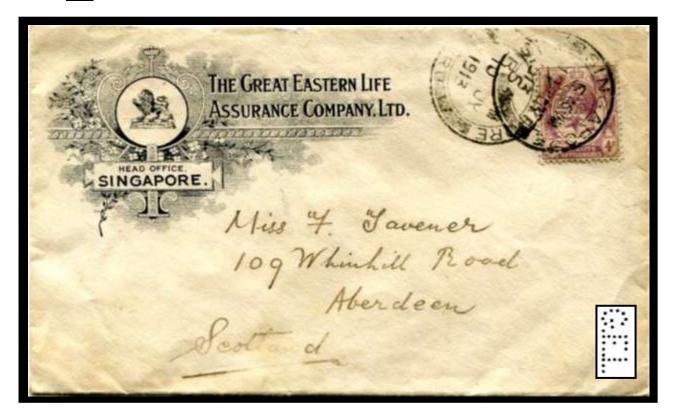

- **F 3** Ø Suspected identity of Fraser & Co, Prince Street, Singapore. (Stockbrokers). Dated copy of 22-7-1909.
- **F 14** Fraser & Neave, Raffles Square, Singapore. Company founded as Straits Aerated Waters in 1883, became Fraser & Neave in 1898. Still trades under that name. Used c 1922 to 1935.
- **G** 3 Guthrie & Co, Collyer Quay, Singapore. Alexander Guthrie came to Singapore in 1820 and commenced business as a General Merchant. Used c 1889 to c 1931.
- G 5 Guthrie & Co Ltd, Penang. Used c 1906 to c 1915.
- **G 8** Great Eastern Life Assurance Co Ltd, Collyer Quay, Singapore. Used c 1908 to occupation.
- **G 10** Great Eastern Life Assurance Co Ltd, Collyer Quay, Singapore. A post war perfin used on the stamps of Singapore, Sarawak, & Johor. **NOTE:** The stamps of Sarawak, & Johor have Company fiscal cancels. Used c 1962-1971 issues.
- **G 26** Gilfillan, Wood & Co, Collyer Quay, Singapore. Commenced Business in 1867. for further Reference see **A7** & **A8** Postal & Revenue usage c 1874-1882.
- **H 2** Harrisons, Barker & Co Ltd, Kuala Lumpur. Used on Selangor & Straits Settlements stamps. The "H" is 4 holes high. Used c 1935 to Occupation.
- **H 3** Huttenbach Brothers, Collyer Quay, Singapore. The "H" is 5 holes high. Used c 1890 to c 1925. (Fiscal use recorded 29-1-1906).
- **H 4** Huttenbach Brothers, Beach Road, Penang. Used c 1885 to c 1920.
- **H 6** Hooglandt & Co, Singapore. Est in 1856. Used c 1880. Also revenue use.
- **H 10** Herman Jebson & Co, Beach Street, Penang. First listed 1883 until 1902. Used c 1883 to c 1892. Also recorded with a Colombo Ceylon cancel!! This die is also recorded on the stamps of the Dutch East Indies. (Page 78).
- **H 19** Hong Kong & Shanghai Banking Corporation, Singapore. This Bank was established in Hong Kong in 1865. A branch was opened in Singapore on 5-12-1877. Revenue stamps are also found with this perfin. Used c 1884 to c 1917. Recorded on EDVII 8 Cent Straits Settlements stamp with the Squared circle cancel of Lyttelton New Zealand dated 4-5-1907, also recorded with the fake? "B" overprint used by the British Post Offices in "Bangkok Siam" c 1882-1885.

**<u>E 1</u>** East Asiatic Company, Singapore. GV, 21-12-1932.

**G8** Great Eastern Life Assurance Co Ltd, GV, 10-7-1913.