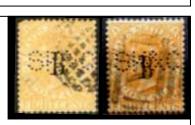

Revenue stamps are also found with this perfin. Used c 1879 to c 1904.

**NOTE:** - Also recorded with the fake "B" overprint used by the British Post Offices in "Bangkok Siam" c 1882-1885. For anyone who has an interest I can supply a full analogy of the "B" Overprint including the fake items.

Used: c1883-1892.

Ident: Herman Jebson & Co,

Beach Street, Penang.

Cancel: Colombo, Ceylon. See page 77-78.

В

Used: Ident:

Cancel:

<u>H 19</u> (H7)