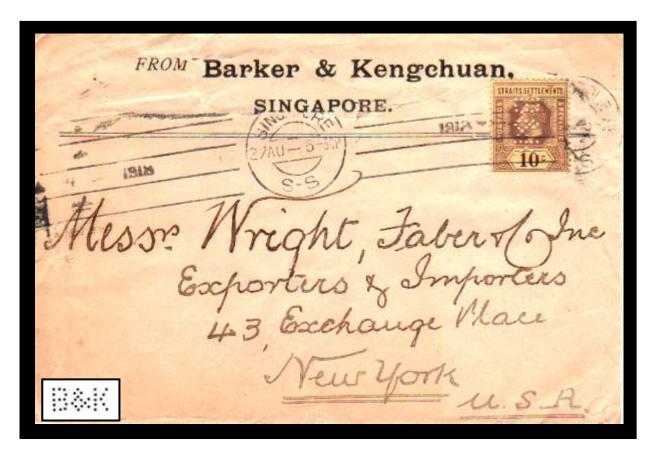

Used: Ident:

Used: c1925-c1941.

Ident: Bin Seng Co Ltd,

1 South Canal Road, Singapore.

Cancel: Singapore.

Used: Ident:

Cancel:

**<u>B 21</u>** GV, Barker & Kengchuan, Change Alley, Singapore. Dated 27-8-1918.

Cover scan by kind permission of Mrs. R Geden wife of the late Brian Geden an avid Malaya collector with a great passion for the subject.

This is the only known proving cover, sold at Grosvenor 2018 for £650.

"Barker & Keng Chuan" are listed in the Singapore Dollar Directory for 1918 as Manufacturing Agents.

The partners were A. Barker & Kho Keng Chuan.

Mr. Barker came to the Straits in 1889, and by 1914 the firm represented some 25 business concerns in Singapore.