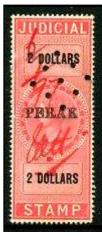

A 7x7 Hole punch Perfin Cancellator. (Judicial use?)

Other 6x6 and 8x8 Hole punch Perfin Cancellators. (Judicial use?)