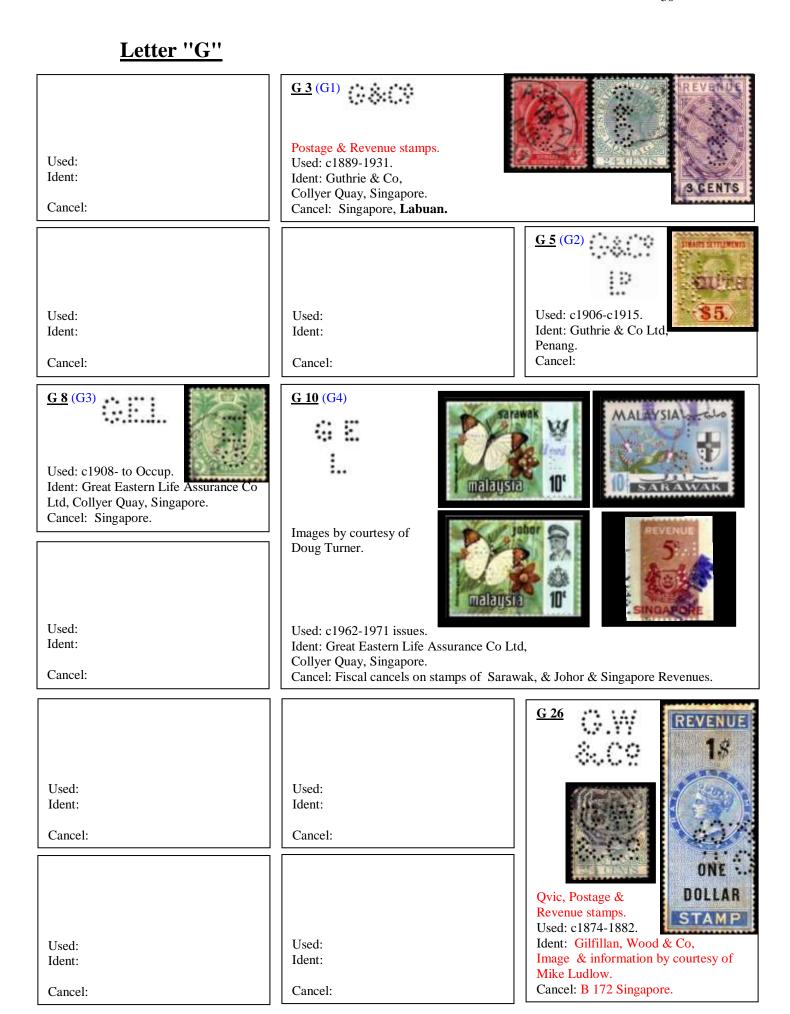

- **F 3** Ø Suspected identity of Fraser & Co, Prince Street, Singapore. (Stockbrokers). Dated copy of 22-7-1909.
- **F 14** Fraser & Neave, Raffles Square, Singapore. Company founded as Straits Aerated Waters in 1883, became Fraser & Neave in 1898. Still trades under that name. Used c 1922 to 1935.
- **G** 3 Guthrie & Co, Collyer Quay, Singapore. Alexander Guthrie came to Singapore in 1820 and commenced business as a General Merchant. Used c 1889 to c 1931.
- G 5 Guthrie & Co Ltd, Penang. Used c 1906 to c 1915.
- **G 8** Great Eastern Life Assurance Co Ltd, Collyer Quay, Singapore. Used c 1908 to occupation.
- **G 10** Great Eastern Life Assurance Co Ltd, Collyer Quay, Singapore. A post war perfin used on the stamps of Singapore, Sarawak, & Johor. **NOTE:** The stamps of Sarawak, & Johor have Company fiscal cancels. Used c 1962-1971 issues.
- **G 26** Gilfillan, Wood & Co, Collyer Quay, Singapore. Commenced Business in 1867. for further Reference see **A7** & **A8** Postal & Revenue usage c 1874-1882.
- **H 2** Harrisons, Barker & Co Ltd, Kuala Lumpur. Used on Selangor & Straits Settlements stamps. The "H" is 4 holes high. Used c 1935 to Occupation.
- **H 3** Huttenbach Brothers, Collyer Quay, Singapore. The "H" is 5 holes high. Used c 1890 to c 1925. (Fiscal use recorded 29-1-1906).
- **H 4** Huttenbach Brothers, Beach Road, Penang. Used c 1885 to c 1920.
- **H 6** Hooglandt & Co, Singapore. Est in 1856. Used c 1880. Also revenue use.
- **H 10** Herman Jebson & Co, Beach Street, Penang. First listed 1883 until 1902. Used c 1883 to c 1892. Also recorded with a Colombo Ceylon cancel!! This die is also recorded on the stamps of the Dutch East Indies. (Page 78).
- **H 19** Hong Kong & Shanghai Banking Corporation, Singapore. This Bank was established in Hong Kong in 1865. A branch was opened in Singapore on 5-12-1877. Revenue stamps are also found with this perfin. Used c 1884 to c 1917. Recorded on EDVII 8 Cent Straits Settlements stamp with the Squared circle cancel of Lyttelton New Zealand dated 4-5-1907, also recorded with the fake? "B" overprint used by the British Post Offices in "Bangkok Siam" c 1882-1885.