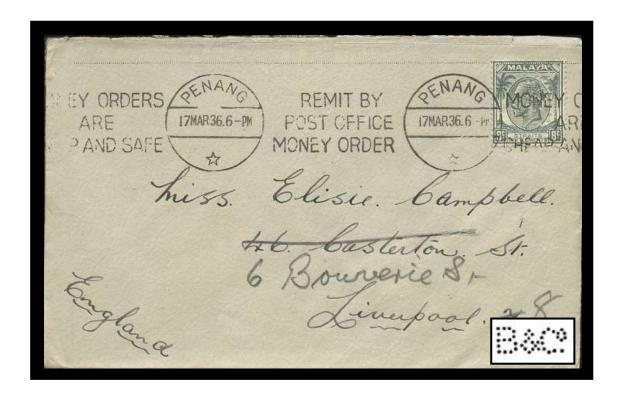

Penang.

Cancel: Penang.

<u>C 5</u>

Cancel: Penang.

Used: c1949-1955. Ident: Chartered Bank of India, Australia & China, Kuala Lumpur, Selangor, Alor Star.

Cancel: Kuala Lumpur.

<u>C 7 (C3)</u> On a Perfin Foreign Bill