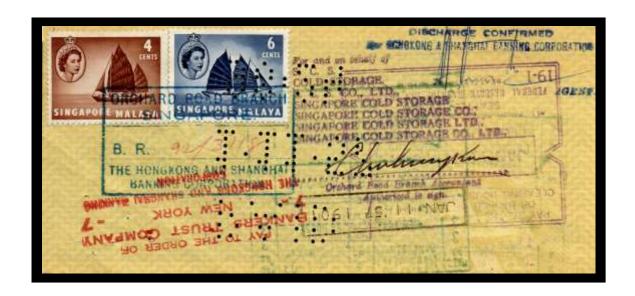

### <u>C 1</u>

Cancellation die used through the stamp only, also found through the document.

Various lengths 56mm to 65mm, only 2 or 3 letters usually found on stamps.

Used: c1923- to Occupation. GV-GVI. Ident: P&O Banking Corporation,

Cancel: Found with Postal use, 11-2-1938 Singapore, & Perak.

Only recorded on Revenue stamps. through the document.

Used: c1877-1887.

Ident: National Bank of India,

Cancel:

F.M.S. &

Straits Settlements stamps.