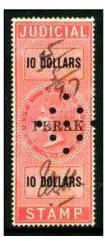

A 7x7 Hole punch Perfin Cancellator. (Judicial use?)

Other 6x6 and 8x8 Hole punch Perfin Cancellators. (Judicial use?)