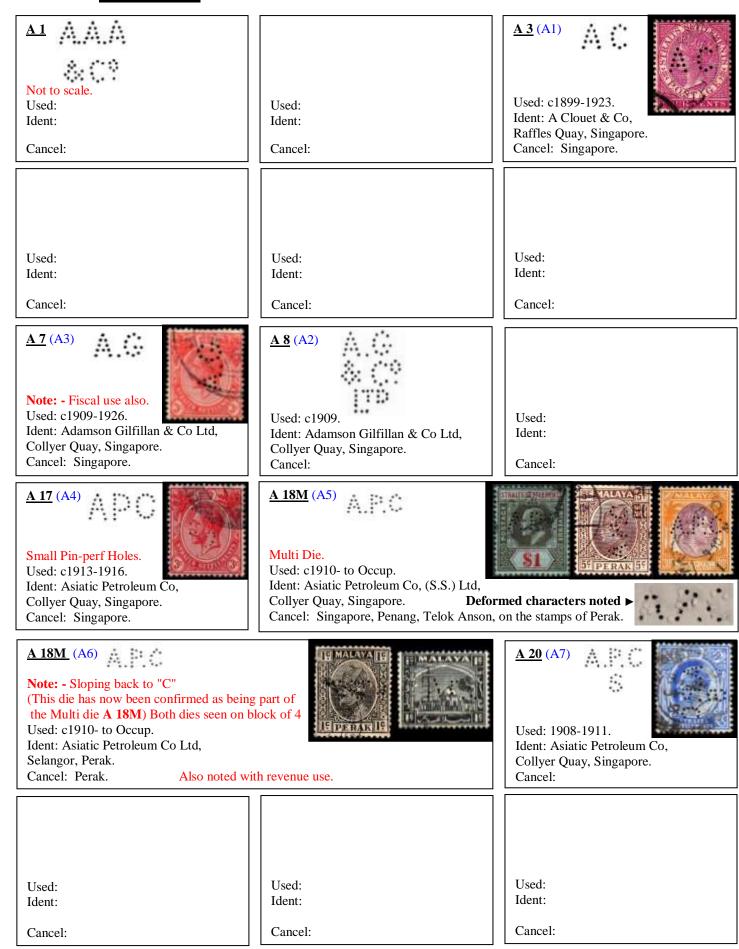

## THE PERFIN STAMPS OF MALAYA

© COPYRIGHT 2022

Original c1989 by Peter Giffen

Updated 2023 by Jeff Turnbull

**Please Contact @** 

Email: - mrjandit@gmail.com

### **INTRODUCTION**

This Malaya Perfin catalogue listing is an update of previous catalogue work originally done by Mr. Peter Giffen c1989, and a later update by the late Mr. Mervyn Lavender c2000. Without their painstaking work I would not have been able to write up this catalogue.

It is an attempt to keep the information flowing and to bring together all known information about the perfins on the stamps of Malaya, Singapore, Borneo, & The Straits Settlements.

The first few pages, mostly from the P Giffen catalogue, give a brief description of the various companies who used perfin machines in the late 19th and early 20th centuries, I have listed them alphabetically using a <u>new</u> numbering system,

These opening pages are followed in turn by the new alphabetical listing with true to size images of the dies, the original catalogue numbers from the P Giffen catalogue are featured alongside in **BLUE** type (A2).

All perfin dies are represented including perfins on Revenue stamps and perfins through the document (cancellators).

You will see that some of the die numbers are highlighted in **RED**, information is lacking on these dies, so if anyone can add any other information, it would be gratefully received and appreciated.

### <u>INDEX</u>

| Pages 3 to 12  | Brief Descriptions of Companies.       |
|----------------|----------------------------------------|
| Pages 13 to 69 | (A to Z) Perfin Dies & Images.         |
| Pages 70 to 72 | Specimen & Judicial stamp perfin dies. |
| Pages 73 to 74 | North Borneo State.                    |
| <u>Page 75</u> | Unidentified Dies.                     |
| <u>Page 76</u> | Silver Jubilee Dies.                   |
| <u>Page 77</u> | Singapore Cancels 1900-1908.           |
| Page 78 to 79  | Bangkok "B" Overprint.                 |

<sup>&</sup>quot;Ø" Indicates a suspected user.

<sup>&</sup>quot;M" After the catalogue number is for Multi Headed die.

# COMPANY DESCRIPTIONS AND KNOWN INFORMATION

- **A 1** No information, New die.
- **A 3** A Clouet & Co, Raffles Quay, Singapore. (Merchants) Established in Singapore in 1892. Used c 1899-1923.
- **A 7** Adamson Gilfillan & Co Ltd, Used c 1909-1926. GV Fiscal use recorded, Perfin is through the document.
- **A 8** Adamson Gilfillan & Co Ltd, (Merchants) Collyer Quay, Singapore. Commenced Business as Gilfillan, Wood & Co, in 1867. Changed to Adamson Gilfillan & Co Ltd, in 1904. And lastly to Harper Gilfillan, just prior to WW2. Perfin used c 1909, after which the "&Co/Ld" was removed leaving **A 7M "AG"**
- **A 17** Asiatic Petroleum Co, Collyer Quay, Singapore. Established in 1907. Office opened in Singapore in 1908. (Small pin-perf holes). Used c 1916.
- **A 18M** Multi Headed die, Asiatic Petroleum Co (S.S.) Ltd, Collyer Quay, Singapore. Formed by the amalgamation of the Shell Transport Co, & Royal Dutch Petroleum Co, Established in 1907. Used c 1910 to Occupation. Revenue use noted. Deformed characters are also noted.
- A 19 NOTE: This die has now been confirmed as being part of multi die A 18M Having been recorded alongside A 18M on a large format stamp. (See page 15)
- **A 20** Asiatic Petroleum Co, Collyer Quay, Singapore. Established in 1907. Used c 1908-1911.
- **B 3** Borneo Co Ltd, Finlayson Green, Singapore. (Merchants) commenced trading as W R Patterson & Co, in 1842. Became Borneo & Co, on 31-7-1857. Used c 1890 to c 1932.
- **B 4** Boustead & Co, Singapore. Began trading about 1827, later, on the 1-1-1864 it became Boustead, Schwabe & Co, reverting back to Boustead & Co, in 1867. They traded as General Merchants in both Singapore & Penang & later throughout the Malaya Peninsula. Although not the earliest, they were the largest users of perfins. Fiscal use & Revenue stamps are also found with this perfin. Used c 1880 to Occupation. Hong Kong cancel is also noted c1911. (Security overprints are found). And a recent Japanese Occupation issue.
- **B 5** Boustead & Co, Weld Quay, Penang. As above but stop under the "O" Used c 1884 to c 1922. also Fiscal use (Security overprints are also found).
- **B 6** Boustead & Co, Weld Quay, Penang. This perfin replaced B 5. Used c 1918 to occupation. Found on stamps of Straits Settlements & Perak.
- **B 7** New die, Federated Malaya States. (Tiger stamp). Also found on stamps of India B53. No user identity at this time.

- **B 10** Boustead & Co Ltd, Selangor. Used on stamps of the Federal Malaya States & Selangor, with cancels of Kuala Lumpur, Port Swettenham, & Telok Anson. Used c 1922 to occupation.
- **B 11** Boustead & Co Ltd, Tumpat, Kelantan. Larger "O" than B 10. Used c 1920-1938.
- **B 12** Boustead & Co, Ipoh, Perak. Straight back to "C" & wider "Ltd" used c 1941.
- **B 13** Brinkmann & Co, Collyer Quay, Singapore, Importers, Exporters & Insurance Agents. Used c 1887 to c 1912 issue. Also recorded used on Revenue stamps.
- **B 14** Barlow & Co, Collyer Quay, Singapore. (Merchants) established in 1882. Used c 1885 to c 1913.
- **B 21** Barker & Kengchuan, 7A, 8 & 8A Change Alley, Singapore. (Manufacturers Agents) Used c 1908-1922. (Partners A Barker & Kho Keng Chuan).
- **B 23** Behn Mayer & Co, Collyer Quay. Singapore. This perfin appears to have replaced B 26. Used c 1905 to c 1914. Two covers have been recorded with a hand stamped "Ltd" after Behn Mayer & Co, dates of: 13-8-1906, 30-10-1906, Stamp SG 125 is also recorded with a Jesseton North Borneo cancel 2-7-1905.
- **B 24** Behn Mayer & Co, Weld Quay, Penang. This firm as with others of German origin was liquidated with the advent of WW1 1914-1918. Used c 1903 to c 1914. Became a Limited Company c 1904. A cover has been recorded with a hand stamped "Ltd" after Behn Mayer & Co, date of: 24-11-1904.
- **B 26** Behn Mayer & Co, Collyer Quay. Singapore. Established 1-11-1840. One of the first companies to use perfins. The partnership was dissolved on the 1-3-1850. But carried on trading under that name.