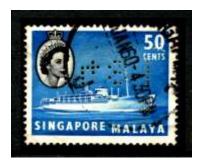

### Letter "A"

<u>A 18M</u> The Asiatic Petroleum Co, (S.S.) Ltd, Singapore, GVI, 17-10-1940.

Stamp showing A 18M and the previous A 19 together on the stamp as part of the Multi headed die.

Also an image of a PAID date cancellor.

A 18M Image courtesy of Philippe Antheaume