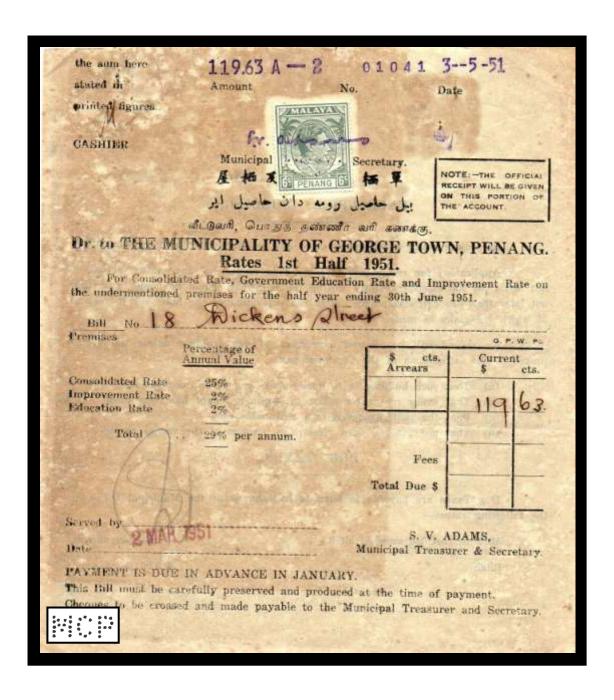

dvance in July.                                                                                   |                                              |          |      |
| Cheques to be crossed and made payable to the Municipal                                                              | Secretary.                                   |          |      |
| N. B.—This bill must be carefully preserved and produced at the                                                      | he time of pay                               | ment.    |      |
| ivi (*                                                                                                               | [SE                                          | E OVE    | R)   |

Municipal Commissioners, Penang.
Rates Assessment (Housing) GVI, 3-5-1951.



# Letter "N"

| Used:<br>Ident:<br>Cancel: | Used:<br>Ident:<br>Cancel:                                                                              | Note: - Fiscal use also. Used: c1902-1920. Ident: North China Insurance Co, Singapore. Cancel: Manuscript. |
|----------------------------|---------------------------------------------------------------------------------------------------------|------------------------------------------------------------------------------------------------------------|
| Used:<br>Ident:<br>Cancel: | Used: Ident: Cancel:                                                                                    | Used:<br>Ident:<br>Cancel:                                                                                 |
| Used:<br>Ident:<br>Cancel: | Used: c1906-193