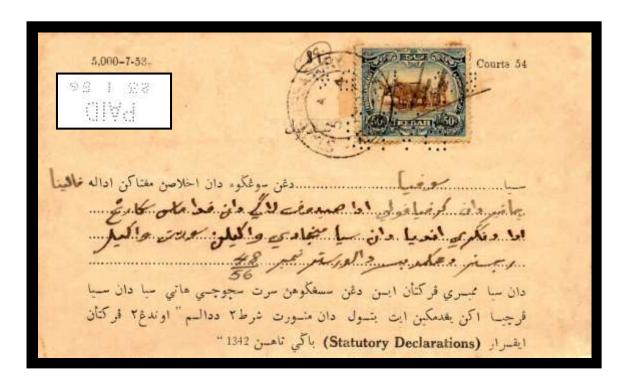

#### PAID 3

Used: c1882.

Ident:

PAID date canceller.

Cancel: Manuscript. Revenue use.

Chartered Bank, Sibu, Sarawak.

Cancel: Company Cachet.

Note: This die could be a partial of "O•B•C/PAID" As type O3.5 in the India Revenue Catalogue, (Small image below for reference).

Another example of a "PAID" Canceller die, c1950-1952. This Canceller was used by The Chartered Bank Sibu, Sarawak.

#### **PAID 4**

PAID 2 Stamp Office Klang, 1-2-1897.