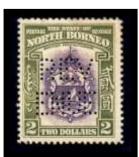

ps, the die is a single letter "C" die.

Perfin used c1903-1910.













A 9 Hole Punch Perfin Cancellator used c1897-1903.









Perak Ovpt

#### "JUDICIAL PERFINS"

# Negri Sembilan - Supreme Court

S.C.?

CACHET of: - --PREME COURT 4-1941



Is this a stop after the S. which has punctured the perforation?

**NOTE:-** Images are not to scale.

# PERFINS OF THE STATE OF NORTH BORNEO

The following two perfin dies were used for the collection of Court Fees & Licenses, (Fiscal use) The perfins are also recorded on stamps with the Japanese occupation single line overprint used c1943, and have also been seen with Postal cancels.

#### "JUDICIAL"

Found on Postage stamps of c1909-1916.











#### "REVENUE"

Found on Postage stamps of c1909-1941, Provisional Issues.



















# PERFINS OF THE STATE OF NORTH BORNEO

What is presumed to be a "CANCELLED" perfin die has also been noted on North Borneo stamps, used on the 1886 issues.

**NOTE:** - Die image is approximate.







**NOTE:** - Stamp images are not to scale.

#### "SPECIMEN"

Crown Colony 1947





# **Unidentified Dies**

**NOTE:** - Images are not to scale.

Unidentified dies,

(No1 has a Hong Kong & Shanghai Bank Cachet)

1 2









Unidentified die, true size c1965 issues (Cancel reads -----ffice ) "Co" ?

Revenue "LW" ??







Unidentified die on a 3c Tiger F.M.S.





Unidentified die on a 50c QEII c1968. (Kodak?)







# 1935 Silver Jubilee Perfins of Malaya Straits Settlements

For the many collectors of the 1935 Silver Jubilee stamps, I have included below a listing of the current perf