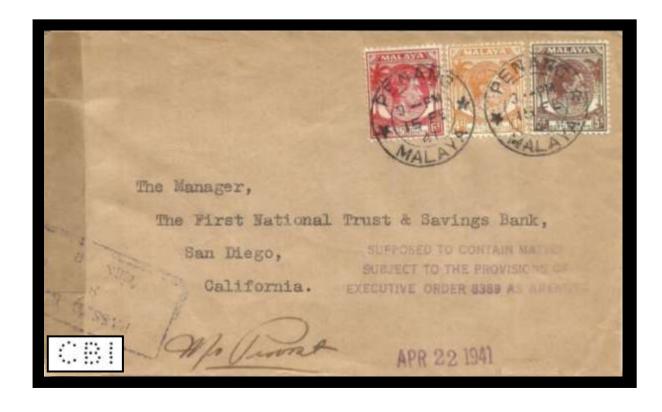

- C 4 Chartered Bank of India, Australia & China, Penang. Without stops, Used c 1910 to occupation. F.M.S. & Straits Settlements stamps.

  NOTE: It is possible that C4 & C5 may turn out to be from a Multi headed die. as at the moment there are various slight differences to be noted on both dies.
- C 5 Chartered Bank of India, Australia & China, Kuala Lumpur, Selangor. A branch was opened in Kuala Lumpur in 1888, also used on stamps of the Federal Malaya States. "C" has a straighter back than C 4, bottom bar of the "B" inclined upwards, Used c 1906 to c 1930.
- C 6 Chartered Bank of India, Australia & China, Kuala Lumpur, Selangor, Kedah, Penang, Alor Star. A post war perfin used c 1949 to c 1955.
- C 7 Chartered Bank of India, Australia & China, Singapore. Used c 1913 to c 1938 (Perfin through the document).
- **C 8M** Chartered Bank of India, Australia & China, Battery Road, Singapore. Incorporated in London in 1853, branch opened in Singapore on 19-12-1859, now known as the Standard Chartered Bank. Used c 1903 to c 1910.
- C 10 Cadonau & Co, Collyer Quay, Singapore. (Merchants). Used c 1899 to c 1910.
- C 11 Ø Suspected identity of Cadonau & Co, Collyer Quay, Singapore. (Merchants). Used c 1902 to c 1906.
- **C 13** City Council, Georgetown, Penang. A post war perfin used on stamps of Penang & Malaysia. Used c 1955 to 1975.
- C 15 No Identity, but recorded used on QEII stamps of Penang 1957 issues.
- **D 1** Deutsches Asiatische Bank, Singapore. Head Office in Shanghai. Bank closed with the advent of WW1 1914-1918. Used c 1905 to 1914. (Identical perfin also found on stamps of China).
- **D 2** D Brandt & Co, Boat Quay, Singapore. (Merchants) established in 1874. Company closed with the advent of WW1 1914-1918. Perfin diagonal. Used c 1886 to 1914. (Also recorded with Fiscal use).
- **E 1** East Asiatic Co, Raffles Square, Singapore. Established in Copenhagen in 1897. Branch opened in Singapore in 1902. Used 1902 to 1932. Fiscal use also recorded. **NOTE:** 1883 stamp issues are also recorded with this die! but with 1902 cancels, very late usage.
- **E 5** Eastern Extension Australasia & China Telegraph Co Ltd, c 1880s Date of 10-6-1883. Postage & Revenue use.
- E 19 Eastern Smelting Co Ltd, Penang. (Ore Smelters) Used c 1910 to c 1920.
- **E 21** Ø Suspected identity of Eastern Telegraph Company. or could be Exchange Telegraph Company. In use 1902.

NOTE: - It is possible that C4 & C5 may turn out to be from a multi headed die. As various Used: c1910- to Occup. slight differences have been noted with both dies.

Ident: Chartered Bank of India Australia & China,