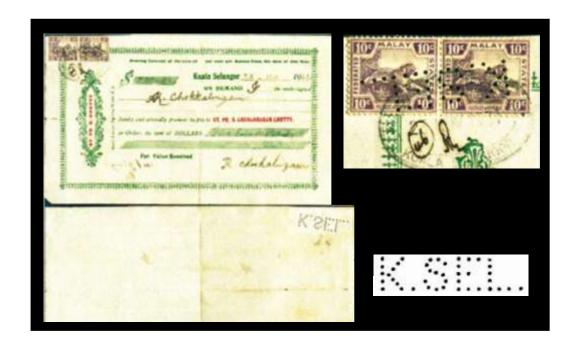

# Letter "K"

|                                                                                       |                                                                                               | ·                                          |
|---------------------------------------------------------------------------------------|-----------------------------------------------------------------------------------------------|--------------------------------------------|
| Used: Ident: Cancel:                                                                  | Used:<br>Ident:<br>Cancel:                                                                    | Used: Ident: Cancel:                       |
| Used: c1902-1914. Ident: Kaiserlich Deutsches Konsulat, Singapore. Cancel: Singapore. | Used:<br>Ident:<br>Cancel:                                                                    | Used:<br>Ident:<br>Cancel:                 |
| Used: Ident: Cancel:                                                                  | Used:<br>Ident:<br>Cancel:                                                                    | Used:<br>Ident:<br>Cancel:                 |
| Used: Ident: Cancel:                                                                  | Used:<br>Ident:<br>Cancel:                                                                    | Used:<br>Ident:<br>Cancel:                 |
| Used: Ident: Cancel:                                                                  | Wised: Found punched through a Foreign B c1920s. Ident: Kuala Selangor, Cancel: Kuala Lumpur. | in 107 107 107 107 107 107 107 107 107 107 |
| Used: Ident: Cancel:                                                                  | Used: c1892-1903. Ident: Kelly & Walsh, Raffles Place, Singapore. Cancel: Singapore.          | Used: Ident: Cancel:                       |

<u>K 19</u> "K.SEL." Used through a Foreign Bill.Private Perfin Cancellator of: - <u>K</u>uala <u>Sel</u>angor,