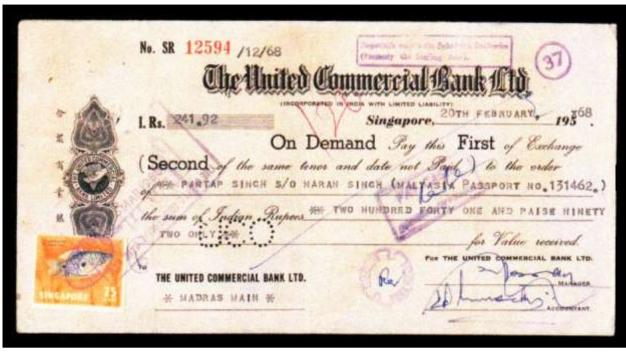

- **S 8** Shell Oil Co, Singapore. A name change from Asiatic Petroleum Co, which was an amalgamation of the Shell Transport Co & The Royal Dutch Petroleum Co, and Shell was adopted. Used c 1945 to c 1950.
- **S 10M** Multi Headed die, Singapore Improvement Trust, founded in 1927 to clear slums, improve sanitation & re-house people. Renamed Housing Development Board in 1960. Used c 1950 to c 1974. Fiscal use is recorded.
- **S 13** Schmidt, Kustermann & Co, Beach Street, Penang. (Importers & exporters). Established in 1858. Another early user of perfins. Used c 1880 to 1890. Revenue stamps are also found with this perfin.
- **NOTE:** Also recorded with the <u>fake?</u> "B" overprint used by the British Post Offices in "Bangkok Siam" c 1882-1885. For anyone who has an interest I can supply a full analogy of the "B" Overprint including the fake items.
- **S 14** Schmidt, Kustermann & Co, Beach Street, Penang. (Importers & exporters). Used c 1900 to 1910. Recorded with Belawan Indonesia cancel.
- **S 17** Singapore Municipal Commissioners. This covered all City departments. This is one of the few perfins to survive WW2. Used c 1922 to c 1947.
- **S 18M** Multi Headed die, Singapore Municipal Commissioners. Used c 1947 to c 1980 issue. http://www.angelfire.com/pr/perfinsoc/articals/2011\_06/singapore.pdf
- **S 22** Stoomvaart Maatschappij Nederland, (Dutch shipping line) amalgamated in 1975 with the Nederland Amerika Stoomvaart Matschappij. Used c 1915 to occupation. (Noted with Amsterdam cancels).
- **S 30** Straits Trading Co, Collyer Quay, Singapore. Founded in 1887. By 1894 there were branches in Perak, Selangor, Kuala Lumpur, & Negri Sembilan. FMS. Operated a Tin smelter at Palau Brani, Singapore. Used c 1906 to occupation.
- S 32 Straits Trading Co, Ipoh, Perak. Used c 1906.
- **T 3M** Thomas Cook & Son Ltd, 39 Robinson Road, Singapore. The well-known worldwide Travel agency. Used c 1920 to occupation.
- **T 11** Tan Kah Kee, Valley Road, Singapore. Plantation owner & Manufacturer. Established in 1911. perfin used c 1920 to 1934, when the company was wound up due to major business losses. Revenue use also recorded.
- **U 3** The United Commercial Bank Ltd, c 1968. "UCO" (United Commercial.) used to cancel F/Bills.
- U 7 The Union Discount Co Ltd, (Investment Bank) 39 Cornhill, London EC 3. NOTE: This perfin cancel U 7 has also been noted on the Revenues of: U.S.A., Peru, India Special Adhesives, South Africa, New Zealand, Great Britain, & Straits Settlements.
- V 6 No information. Used c 1922-1927. (Identical die V6 found on Ceylon stamps). User in Ceylon is Volkart Brothers. (Image by Courtesy of Peter Cockburn)