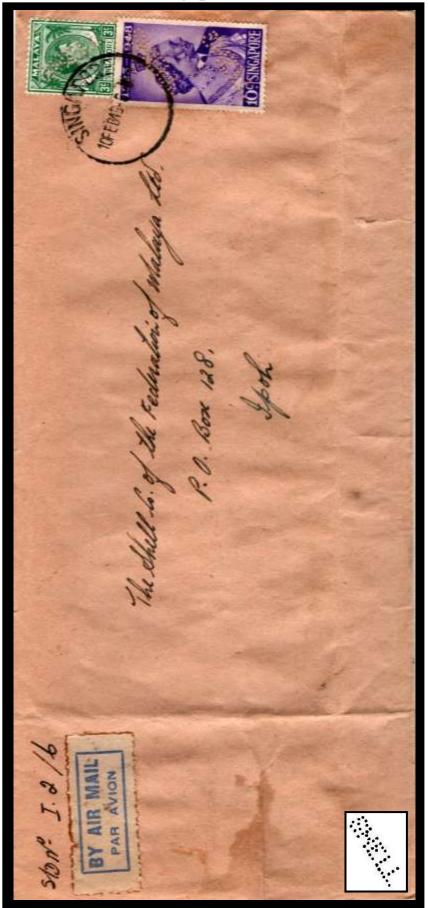

Cancel:

Used: Ident:

Cancel:





Ident: Shell Oil Co, Singapore.

Cancel: Singapore.





Singapore.

Cancel: Singapore.





Recorded with the "B" overprint, used by the British Post Offices in "Bangkok Siam" c1882-1885. Is this overprint a fake item? See pages 77-78. Also found on Revenue stamps.

Used: c1880-1890.

Ident: Schmidt, Kustermann & Co, Beach Street, Penang.

**PERFINS** did not make it to Bangkok until after the British Consulate Post office closed on 30 June 1885.

Cancel: Also Schmidt Kustermann never traded in Bangkok when these stamps were in use.



Ident: Schmidt, Kustermann & Co,

Beach Street, Penang. Cancel: Penang,



Cancel:





Used: c1922-1947.

Ident: Singapore Municipal Commissioners, Singapore.

Cancel: Receipt.

Shell Oil Co, Singapore. GVI 10-2-1949.



Image Courtesy of Mart Heekelaar

Schmidt, Kustermann & Co, EDVII, 1-12-1903.



**S 18M** Singapore Municipal Commissioners, GVI, 15-6-1951.



Singapore Municipal Commissioners.
Receipt for Municipal Charges, GVI, 14-2-1947.

|          | and the second second | per deservice of the