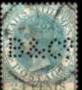

### Letter "A"

<u>A 18M</u> The Asiatic Petroleum Co, (S.S.) Ltd, Singapore, GVI, 17-10-1940.

Stamp showing A 18M and the previous A 19 together on the stamp as part of the Multi headed die.

Also an image of a PAID date cancellor.