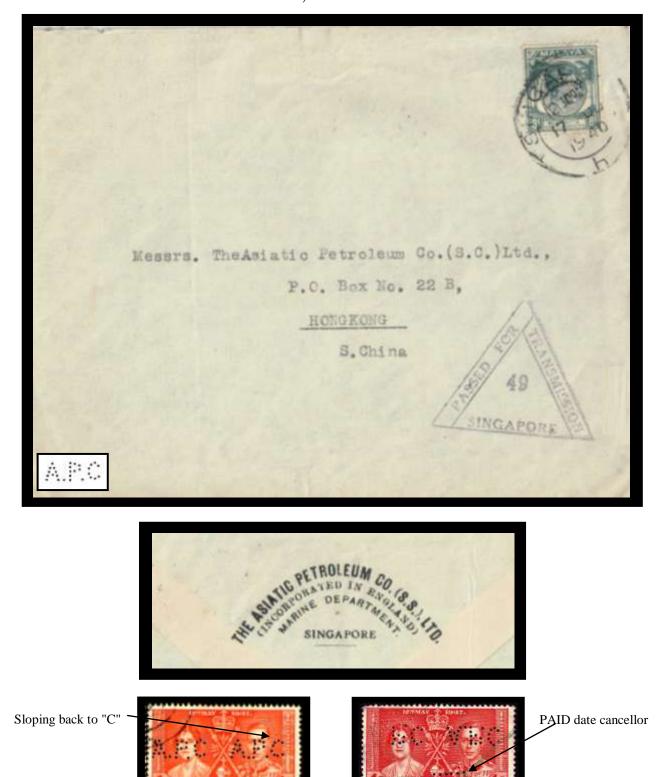

### Letter "A"

<u>A 18M</u> The Asiatic Petroleum Co, (S.S.) Ltd, Singapore, GVI, 17-10-1940.

Stamp showing A 18M and the previous A 19 together on the stamp as part of the Multi headed die.

Also an image of a PAID date cancellor.

A 18M Image courtesy of Philippe Antheaume