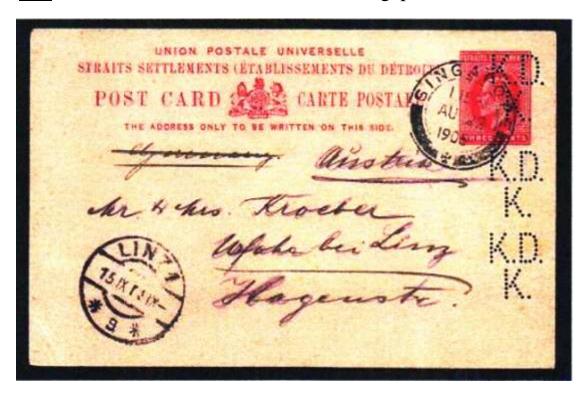

# Letter "K"

|                                                                                       |                                                                                               | ·                                          |
|---------------------------------------------------------------------------------------|-----------------------------------------------------------------------------------------------|--------------------------------------------|
| Used: Ident: Cancel:                                                                  | Used:<br>Ident:<br>Cancel:                                                                    | Used: Ident: Cancel:                       |
| Used: c1902-1914. Ident: Kaiserlich Deutsches Konsulat, Singapore. Cancel: Singapore. | Used:<br>Ident:<br>Cancel:                                                                    | Used:<br>Ident:<br>Cancel:                 |
| Used: Ident: Cancel:                                                                  | Used:<br>Ident:<br>Cancel:                                                                    | Used:<br>Ident:<br>Cancel:                 |
| Used: Ident: Cancel:                                                                  | Used:<br>Ident:<br>Cancel:                                                                    | Used:<br>Ident:<br>Cancel:                 |
| Used: Ident: Cancel:                                                                  | Wised: Found punched through a Foreign B c1920s. Ident: Kuala Selangor, Cancel: Kuala Lumpur. | in 107 107 107 107 107 107 107 107 107 107 |
| Used: Ident: Cancel:                                                                  | Used: c1892-1903. Ident: Kelly & Walsh, Raffles Place, Singapore. Cancel: Singapore.          | Used: Ident: Cancel:                       |

# Perfin Postal Stationery.

**<u>K 4</u>** Kaiserlich Deutsches Konsulat, Singapore. EDVII, 1909.