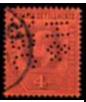

### Letter "A"

<u>A 18M</u> The Asiatic Petroleum Co, (S.S.) Ltd, Singapore, GVI, 17-10-1940.

Stamp showing A 18M and the previous A 19 together on the stamp as part of the Multi headed die.

Also an image of a PAID date cancellor.