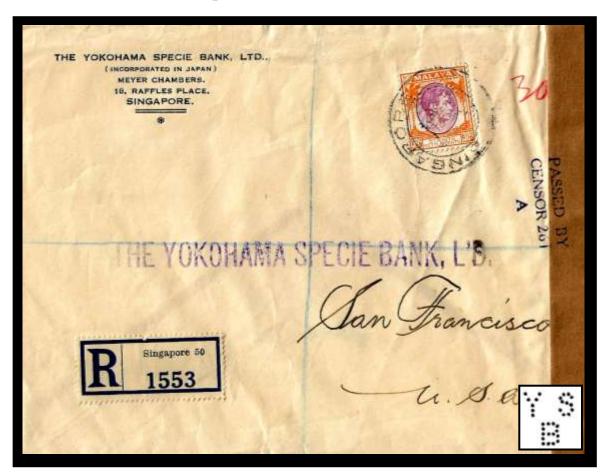

**W 14** W Mansfield & Co, Collyer Quay, Singapore. Established in 1866. Liquidated 30-6-1922. Used c 1899 to 1923. Recorded with Labuan cancels.

Y 20 Yokohama Specie Bank, Kling Street, Singapore, & Meyer Chambers, 1B Raffles Place, Singapore. Used c 1928 to occupation.